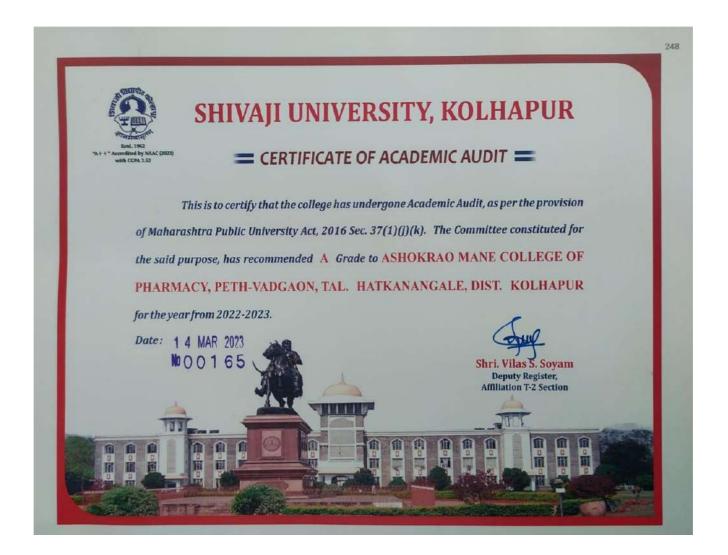

# **Quality assurance initiatives of the institution** include:

- 1. Regular meeting of Internal Quality Assurance Cell (IQAC); quality improvement initiatives identified and implemented
- 2. Academic and Administrative Audit (AAA) and followup action taken
- 3. Collaborative quality initiatives with other institution(s)
- 4. Participation in NIRF and other recognized rankings
- 5. Any other quality audit/accreditation recognized by state, national or international agencies such as NAAC, NBA etc.

6.5.2

NIRF Report, AAA report and details on follow up Actions