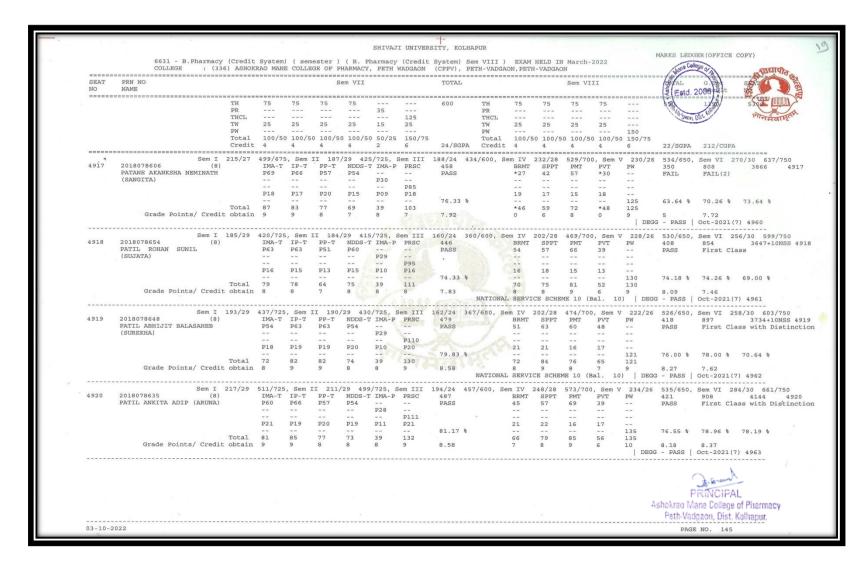

#### RESULT ANALYSIS ADMITTED BATCH 2018-2019, PASSOUT IN 2021-2022

| ROLL | PRN NO     |         | Sec.     |                    | SEM           | ESTER              |                    | 200           |                             |                                                                                                                 |
|------|------------|---------|----------|--------------------|---------------|--------------------|--------------------|---------------|-----------------------------|-----------------------------------------------------------------------------------------------------------------|
| NO   | PRIVINO    | I       | II       | III                | IV            | V                  | VI                 | VII           | VIII                        | REMARK                                                                                                          |
| 1    | 2018079746 |         | 2        | The last           |               |                    | The second second  | Part and      | Constant I                  |                                                                                                                 |
| 2    | 2018078627 | FAIL    | ATKT     |                    |               |                    |                    |               |                             | DROP<br>OUT IN<br>SEM III                                                                                       |
| 3    | 2018081464 | FAIL    | ATKT     | FAIL               |               |                    |                    |               | FAIL                        |                                                                                                                 |
| 4    | 2018078625 |         |          |                    |               |                    | a sel di sulse     | Color Carbo   | the second second           | STATE DESCRIPTION OF                                                                                            |
| 5    | 2018079750 | FAIL    | ATKT     | FAIL               |               |                    |                    |               |                             |                                                                                                                 |
| 6    | 2018078651 | FAIL    | ATKT     | FAIL               |               |                    |                    |               |                             |                                                                                                                 |
| 7    | 2018089132 | FAIL    |          |                    |               |                    |                    |               |                             | DROP<br>OUT IN<br>SEM II                                                                                        |
| 8    | 2018078637 | FAIL    |          |                    |               |                    |                    |               |                             | and the set                                                                                                     |
| 9    | 2018078614 | FAIL    | ATKT     | FAIL               |               |                    |                    |               |                             |                                                                                                                 |
| 10   | 2018078666 |         |          |                    |               |                    |                    |               | No. of Street, or other     |                                                                                                                 |
| 11   | 2018079729 | FAIL    |          |                    |               |                    |                    |               | FAIL                        |                                                                                                                 |
| 12   | 2018078620 | FAIL    | ATKT     | FAIL               |               |                    |                    |               |                             |                                                                                                                 |
| 13   | 2018079735 | FAIL    |          |                    |               |                    |                    |               |                             |                                                                                                                 |
| 14   | 2018078622 |         |          |                    |               |                    |                    |               |                             |                                                                                                                 |
| 15   | 2018078609 | FAIL.   | ATKT     | FAIL               |               |                    |                    |               |                             |                                                                                                                 |
| 16   | 2018078643 |         |          |                    |               |                    | Constanting        | California (  | THE OWNER WATCH             | STREET, STREET,                                                                                                 |
| 17   | 2018079707 | FAIL    |          | FAIL               |               |                    |                    |               | and the state of the second |                                                                                                                 |
| 18   | 2018078646 | FAIL    |          |                    |               |                    |                    |               |                             |                                                                                                                 |
| 19   | 2018079728 |         |          |                    | and the first | South States       | State State        | 212           | and the set                 | COLUMN COLUMN                                                                                                   |
| 20   | 2018078641 |         |          |                    |               |                    |                    | 1000          |                             |                                                                                                                 |
| 21   | 2018078636 | FAIL    | ATKT     | FAIL               |               |                    |                    |               | FAIL                        | Contraction of the second s |
| 22   | 2018079711 |         |          |                    |               |                    |                    |               |                             |                                                                                                                 |
| 23   | 2018079736 | FAIL    | ATKT     | FAIL               |               |                    |                    |               |                             |                                                                                                                 |
| 24   | 2018078645 |         |          |                    |               |                    |                    |               |                             |                                                                                                                 |
| 25   | 2018078659 | FAIL    | ATKT     | FAIL               |               |                    |                    |               |                             |                                                                                                                 |
| 26   | 2018079701 |         | Son- Son | Contraction of the |               | Contractory of     | Contraction of the | ALC: NO.      | and the states              |                                                                                                                 |
| 27   | 2018079741 | 1.96255 |          |                    |               | State 2            |                    | CONTRACTOR OF |                             |                                                                                                                 |
| 28   | 2018078639 |         |          |                    |               | New Joseph Company |                    |               |                             |                                                                                                                 |