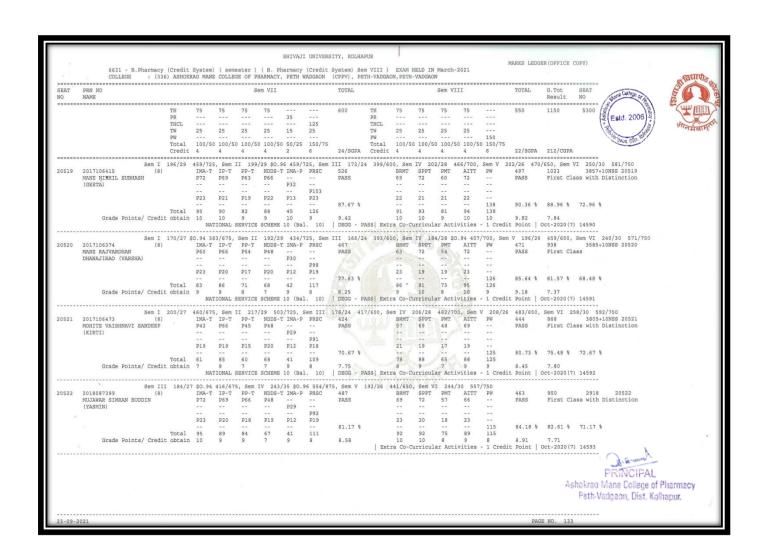

# Criterion - 2 – Teaching-Learning and Evaluation

SHIVAJI UNIVERSITY, KOLHAPUR Result analysis - March-2018 : 6631 - Bachelor of Pharmacy (Semester)-Course Course Part : B. Pharmacy.Part-5 (Sem8) College : Ashokrao Mane College of Pharmacy (CPPV), Peth-Vadgaon Sr.No. Details Male Female Total 64 119 55 1 Registration 119 2 55 64 Appear First Class With Distinction 13 15 2 3 32 39 First Class 7 4 Second Class 35 19 54 5 0 10 Pass 10 6 1 0 1 7 Fail VO. Director Board of Examinations and Evaluation UNI Shivaji University, Kolhapur Diana विद्यापीठ, कोल्हापर. Q.4 Estd. 2006 PRINCIPAL Ashokrao Mane College of Pharmacy Peth-Vadgaon, Dist. Kolhapur.