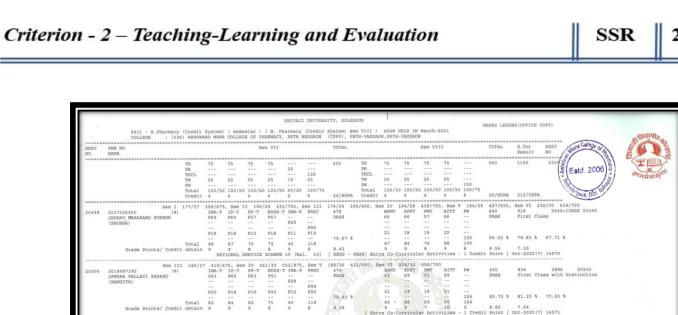

#### List of Students (B. Pharmacy)

#### RESULT ANALYSIS ADMITTED BATCH 2018-2019, PASSOUT IN 2021-2022

| ROLL | PRN NO     |         | Sec.     |                    | SEM           | ESTER              |                    | 200           |                             |                                                                                                                 |
|------|------------|---------|----------|--------------------|---------------|--------------------|--------------------|---------------|-----------------------------|-----------------------------------------------------------------------------------------------------------------|
| NO   | PRIVINO    | I       | II       | III                | IV            | V                  | VI                 | VII           | VIII                        | REMARK                                                                                                          |
| 1    | 2018079746 |         | 2        | The last           |               |                    | The second second  | Part and      | Constant I                  |                                                                                                                 |
| 2    | 2018078627 | FAIL    | ATKT     |                    |               |                    |                    |               |                             | DROP<br>OUT IN<br>SEM III                                                                                       |
| 3    | 2018081464 | FAIL    | ATKT     | FAIL               |               |                    |                    |               | FAIL                        |                                                                                                                 |
| 4    | 2018078625 |         |          |                    |               |                    | a sel di sulse     | Color Carbo   | the second second           | STATE DESCRIPTION OF                                                                                            |
| 5    | 2018079750 | FAIL    | ATKT     | FAIL               |               |                    |                    |               |                             |                                                                                                                 |
| 6    | 2018078651 | FAIL    | ATKT     | FAIL               |               |                    |                    |               |                             |                                                                                                                 |
| 7    | 2018089132 | FAIL    |          |                    |               |                    |                    |               |                             | DROP<br>OUT IN<br>SEM II                                                                                        |
| 8    | 2018078637 | FAIL    |          |                    |               |                    |                    |               |                             | and the set                                                                                                     |
| 9    | 2018078614 | FAIL    | ATKT     | FAIL               |               |                    |                    |               |                             |                                                                                                                 |
| 10   | 2018078666 |         |          |                    |               |                    |                    |               | No. of Street, or other     |                                                                                                                 |
| 11   | 2018079729 | FAIL    |          |                    |               |                    |                    |               | FAIL                        |                                                                                                                 |
| 12   | 2018078620 | FAIL    | ATKT     | FAIL               |               |                    |                    |               |                             |                                                                                                                 |
| 13   | 2018079735 | FAIL    |          |                    |               |                    |                    |               |                             |                                                                                                                 |
| 14   | 2018078622 |         |          |                    |               |                    |                    |               |                             |                                                                                                                 |
| 15   | 2018078609 | FAIL.   | ATKT     | FAIL               |               |                    |                    |               |                             |                                                                                                                 |
| 16   | 2018078643 |         |          |                    |               |                    | Constanting        | California (  | THE OWNER WATCH             | STREET, STREET,                                                                                                 |
| 17   | 2018079707 | FAIL    |          | FAIL               |               |                    |                    |               | and the state of the second |                                                                                                                 |
| 18   | 2018078646 | FAIL    |          |                    |               |                    |                    |               |                             |                                                                                                                 |
| 19   | 2018079728 |         |          |                    | and the first | South States       | State State        | 212           | and the set                 | COLUMN COLUMN                                                                                                   |
| 20   | 2018078641 |         |          |                    |               |                    |                    | 1000          |                             |                                                                                                                 |
| 21   | 2018078636 | FAIL    | ATKT     | FAIL               |               |                    |                    |               | FAIL                        | Contraction of the second s |
| 22   | 2018079711 |         |          |                    |               |                    |                    |               |                             |                                                                                                                 |
| 23   | 2018079736 | FAIL    | ATKT     | FAIL               |               |                    |                    |               |                             |                                                                                                                 |
| 24   | 2018078645 |         |          |                    |               |                    |                    |               |                             |                                                                                                                 |
| 25   | 2018078659 | FAIL    | ATKT     | FAIL               |               |                    |                    |               |                             |                                                                                                                 |
| 26   | 2018079701 |         | Son- Son | Contraction of the |               | Contractory of     | Contraction of the | ALC: NO.      | and the states              |                                                                                                                 |
| 27   | 2018079741 | 1.96255 |          |                    |               | State 2            |                    | CONTRACTOR OF |                             |                                                                                                                 |
| 28   | 2018078639 |         |          |                    |               | New Joseph Company |                    |               |                             |                                                                                                                 |