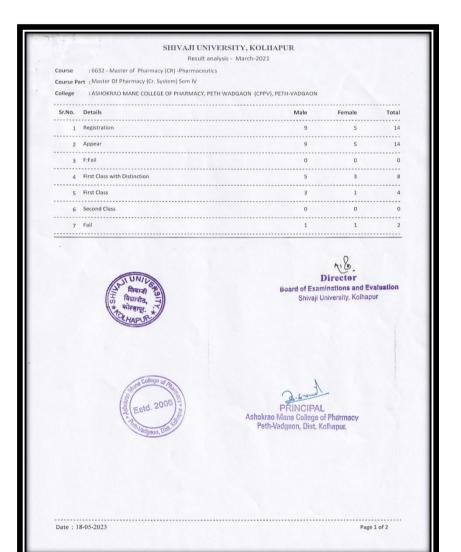

| Board of Exa<br>Shiroji                                                                  | minations and E<br>University, Kolha | Evaluation<br>apur |  |
| The markets and the second participation of the second par | Board of Exa<br>Stavoj<br>PRINCIPAL<br>Ashokrao Mane College o<br>Peth-Vadgaon, Dist. Ki | University, Kolha                    | Evaluation         |  |







SSR

|         |                                                 | RSITY, KOLHAPUR                                                                     |                                      |       |
|---------|-------------------------------------------------|-------------------------------------------------------------------------------------|--------------------------------------|-------|
|         |                                                 | sis - March 2020                                                                    |                                      |       |
| Course  | : 6632 - Master of Pharmacy (CR) -Pharmaceutics |                                                                                     |                                      |       |
|         |