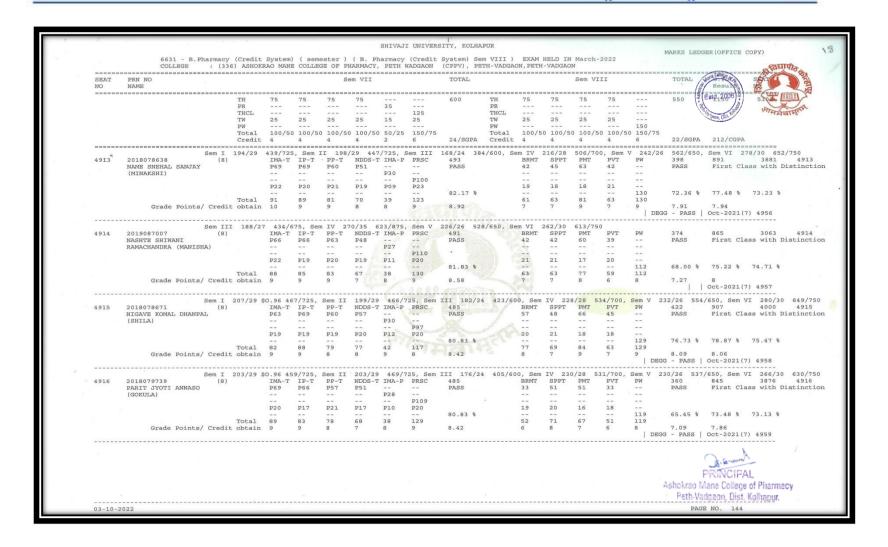

#### RESULT ANALYSIS ADMITTED BATCH 2018-2019, PASSOUT IN 2021-2022

| ROLL | PRN NO     |         | Sec.     |                    | SEM           | ESTER              |                    | 200           |                             |                                                                                                                 |
|------|------------|---------|----------|--------------------|---------------|--------------------|--------------------|---------------|-----------------------------|-----------------------------------------------------------------------------------------------------------------|
| NO   | PRIVINO    | I       | II       | III                | IV            | V                  | VI                 | VII           | VIII                        | REMARK                                                                                                          |
| 1    | 2018079746 |         | 2        | The last           |               |                    | The second second  | Part and      | Constant I                  |                                                                                                                 |
| 2    | 2018078627 | FAIL    | ATKT     |                    |               |                    |                    |               |                             | DROP<br>OUT IN<br>SEM III                                                                                       |
| 3    | 2018081464 | FAIL    | ATKT     | FAIL               |               |                    |                    |               | FAIL                        |                                                                                                                 |
| 4    | 2018078625 |         |          |                    |               |                    | a sel di sulse     | Color Carbo   | the second second           | STATE DESCRIPTION OF                                                                                            |
| 5    | 2018079750 | FAIL    | ATKT     | FAIL               |               |                    |                    |               |                             |                                                                                                                 |
| 6    | 2018078651 | FAIL    | ATKT     | FAIL               |               |                    |                    |               |                             |                                                                                                                 |
| 7    | 2018089132 | FAIL    |          |                    |               |                    |                    |               |                             | DROP<br>OUT IN<br>SEM II                                                                                        |
| 8    | 2018078637 | FAIL    |          |                    |               |                    |                    |               |                             | and the set                                                                                                     |
| 9    | 2018078614 | FAIL    | ATKT     | FAIL               |               |                    |                    |               |                             |                                                                                                                 |
| 10   | 2018078666 |         |          |                    |               |                    |                    |               | No. of Street, or other     |                                                                                                                 |
| 11   | 2018079729 | FAIL    |          |                    |               |                    |                    |               | FAIL                        |                                                                                                                 |
| 12   | 2018078620 | FAIL    | ATKT     | FAIL               |               |                    |                    |               |                             |                                                                                                                 |
| 13   | 2018079735 | FAIL    |          |                    |               |                    |                    |               |                             |                                                                                                                 |
| 14   | 2018078622 |         |          |                    |               |                    |                    |               |                             |                                                                                                                 |
| 15   | 2018078609 | FAIL.   | ATKT     | FAIL               |               |                    |                    |               |                             |                                                                                                                 |
| 16   | 2018078643 |         |          |                    |               |                    | Constanting        | California (  | THE OWNER WATCH             | STREET, STREET,                                                                                                 |
| 17   | 2018079707 | FAIL    |          | FAIL               |               |                    |                    |               | and the state of the second |                                                                                                                 |
| 18   | 2018078646 | FAIL    |          |                    |               |                    |                    |               |                             |                                                                                                                 |
| 19   | 2018079728 |         |          |                    | and the first | South States       | State State        | 212           | and the set                 | COLUMN COLUMN                                                                                                   |
| 20   | 2018078641 |         |          |                    |               |                    |                    | 1000          |                             |                                                                                                                 |
| 21   | 2018078636 | FAIL    | ATKT     | FAIL               |               |                    |                    |               | FAIL                        | Contraction of the second s |
| 22   | 2018079711 |         |          |                    |               |                    |                    |               |                             |                                                                                                                 |
| 23   | 2018079736 | FAIL    | ATKT     | FAIL               |               |                    |                    |               |                             |                                                                                                                 |
| 24   | 2018078645 |         |          |                    |               |                    |                    |               |                             |                                                                                                                 |
| 25   | 2018078659 | FAIL    | ATKT     | FAIL               |               |                    |                    |               |                             |                                                                                                                 |
| 26   | 2018079701 |         | Son- Son | Contraction of the |               | Contractory of     | Contraction of the | ALC: NO.      | and the states              |                                                                                                                 |
| 27   | 2018079741 | 1.96255 |          |                    |               | State 2            |                    | CONTRACTOR OF |                             |                                                                                                                 |
| 28   | 2018078639 |         |          |                    |               | New Joseph Company |                    |               |                             |                                                                                                                 |