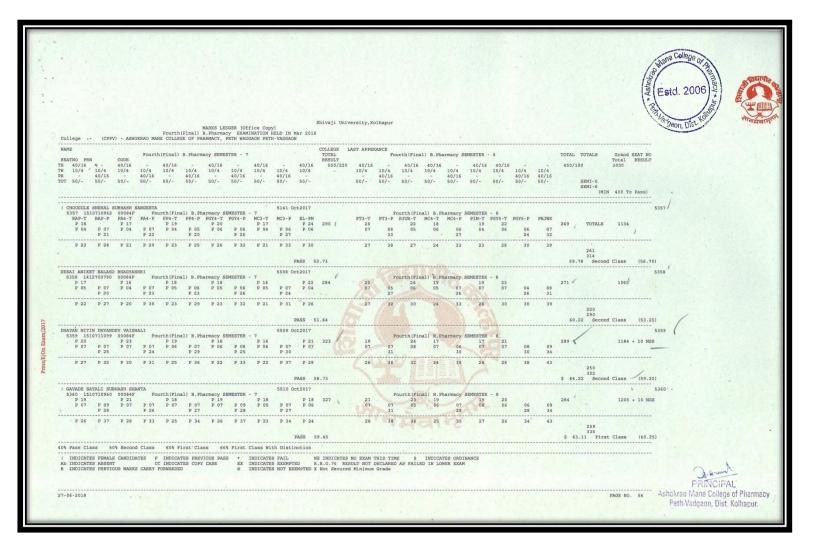

# Criterion - 2 – Teaching-Learning and Evaluation

SHIVAJI UNIVERSITY, KOLHAPUR Result analysis - March-2018 : 6631 - Bachelor of Pharmacy (Semester)-Course Course Part : B. Pharmacy.Part-5 (Sem8) College : Ashokrao Mane College of Pharmacy (CPPV), Peth-Vadgaon Sr.No. Details Male Female Total 64 119 55 1 Registration 119 2 55 64 Appear First Class With Distinction 13 15 2 3 32 39 First Class 7 4 Second Class 35 19 54 5 0 10 Pass 10 6 1 0 1 7 Fail VO. Director Board of Examinations and Evaluation UNI Shivaji University, Kolhapur Diana विद्यापीठ, कोल्हापर. Q.4 Estd. 2006 PRINCIPAL Ashokrao Mane College of Pharmacy Peth-Vadgaon, Dist. Kolhapur.