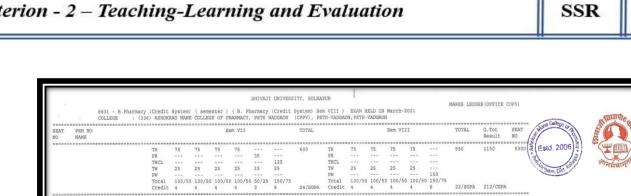

# Criterion - 2 – Teaching-Learning and Evaluation

SHIVAJI UNIVERSITY, KOLHAPUR Result analysis - March-2018 : 6631 - Bachelor of Pharmacy (Semester)-Course Course Part : B. Pharmacy.Part-5 (Sem8) College : Ashokrao Mane College of Pharmacy (CPPV), Peth-Vadgaon Sr.No. Details Male Female Total 64 119 55 1 Registration 119 2 55 64 Appear First Class With Distinction 13 15 2 3 32 39 First Class 7 4 Second Class 35 19 54 5 0 10 Pass 10 6 1 0 1 7 Fail VO. Director Board of Examinations and Evaluation UNI Shivaji University, Kolhapur Diana विद्यापीठ, कोल्हापर. Q.4 Estd. 2006 PRINCIPAL Ashokrao Mane College of Pharmacy Peth-Vadgaon, Dist. Kolhapur.