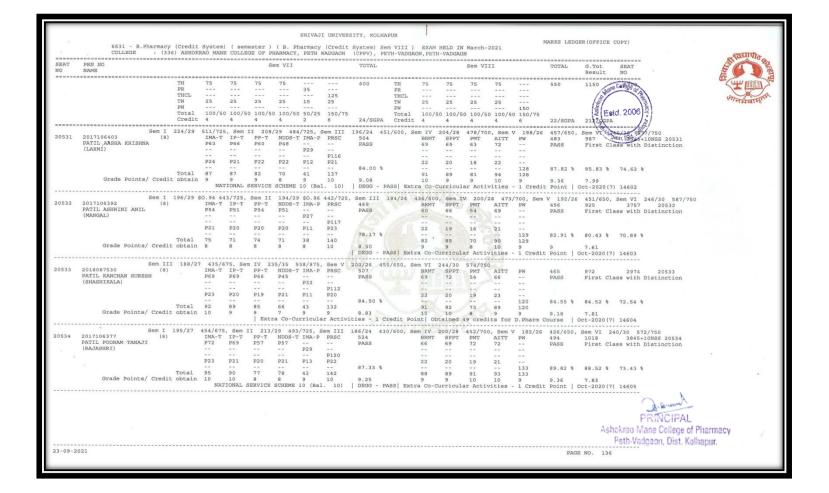

# Criterion - 2 – Teaching-Learning and Evaluation

SHIVAJI UNIVERSITY, KOLHAPUR Result analysis - March-2018 : 6631 - Bachelor of Pharmacy (Semester)-Course Course Part : B. Pharmacy.Part-5 (Sem8) College : Ashokrao Mane College of Pharmacy (CPPV), Peth-Vadgaon Sr.No. Details Male Female Total 64 119 55 1 Registration 119 2 55 64 Appear First Class With Distinction 13 15 2 3 32 39 First Class 7 4 Second Class 35 19 54 5 0 10 Pass 10 6 1 0 1 7 Fail VO. Director Board of Examinations and Evaluation UNI Shivaji University, Kolhapur Diana विद्यापीठ, कोल्हापर. Q.4 Estd. 2006 PRINCIPAL Ashokrao Mane College of Pharmacy Peth-Vadgaon, Dist. Kolhapur.