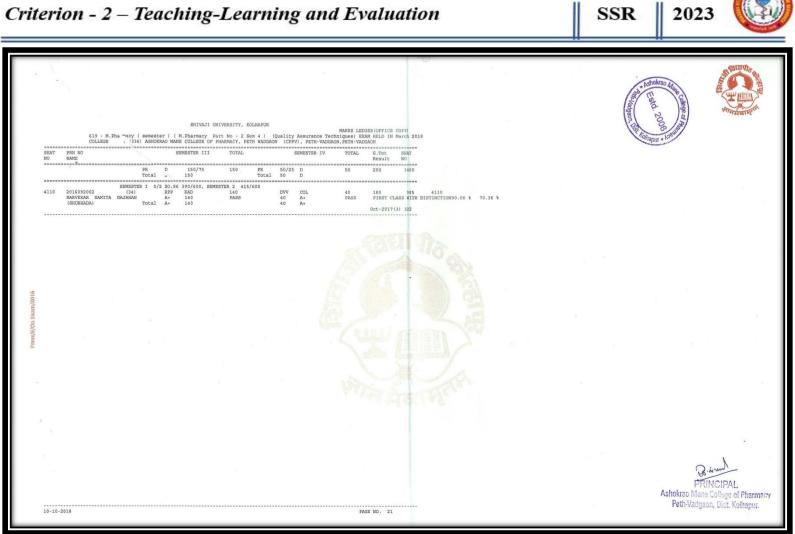

# Criterion - 2 – Teaching-Learning and Evaluation

SHIVAJI UNIVERSITY, KOLHAPUR Result analysis - March-2018 : 6631 - Bachelor of Pharmacy (Semester)-Course Course Part : B. Pharmacy.Part-5 (Sem8) College : Ashokrao Mane College of Pharmacy (CPPV), Peth-Vadgaon Sr.No. Details Male Female Total 64 119 55 1 Registration 119 2 55 64 Appear First Class With Distinction 13 15 2 3 32 39 First Class 7 4 Second Class 35 19 54 5 0 10 Pass 10 6 1 0 1 7 Fail VO. Director Board of Examinations and Evaluation UNI Shivaji University, Kolhapur Diana विद्यापीठ, कोल्हापर. Q.4 Estd. 2006 PRINCIPAL Ashokrao Mane College of Pharmacy Peth-Vadgaon, Dist. Kolhapur.