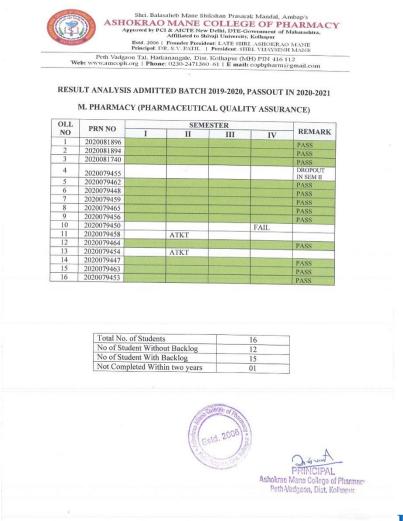

| 0                                                                   | D                |
| 7 Fail                                                                                                   | 0                                                                   | 1                |
| Ectd 2006                                                                                                | PRINCIPAL<br>schokrzo Mano Collego of P<br>Peth-Vadgaon, Dist. Kolh | harmacy<br>apur. |
| Date : 18-05-2023                                                                                        |                                                                     | Page 2 of 2      |





#### List of Students M. Pharmacy (Pharmaceutical Quality Assurance)



## **BACK TO INDEX**

Ashokrao Mane College of Pharmacy, Peth Vadgaon



Shri. Balasaheb Mane Shikshan Prasarak Mandal, Ambap's ASHOKRAO MANE COLLEGE OF PHARMACY Approved by PCI & AICTE New Deliki, DTE-Government of Malarashtra, Approved by PCI & AICTE New Deliki, DTE-Government of Malarashtra, Approved by PCI & AICTE New Deliki, DTE-Government of Malarashtra, Bardon Strain, S. V. Prosident: SHRI. ASHOKRAO MANE Principal. DR. S. V. PATL | President: SHRI, VIJANSINH MANE

Peth Vadgaon Tal. Hatkanangale, Dist. Kolhapur (MH) PIN 416 112 Web: www.amcoph.org | Phone: 0230-2471360 61 | E mail: copbpharm@gmail.com

RESULT ANALYSIS ADMITTED BATCH 2018-19, PASSOUT IN 2019-2020

M. PHARMACY (PHARMACEUTICAL QUALITY ASSURANCE)

| OLL | DDN NO     |               | SEME               | STER