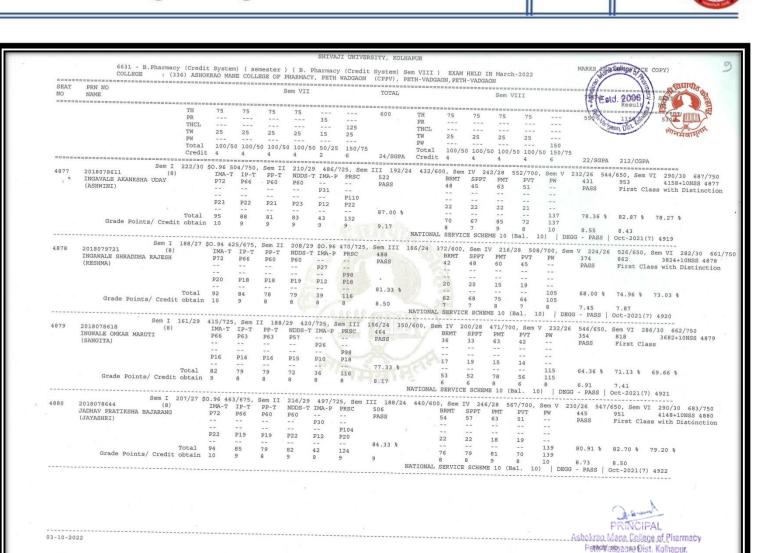

#### RESULT ANALYSIS ADMITTED BATCH 2018-2019, PASSOUT IN 2021-2022

| ROLL | PRN NO     |         | Sec.     |                    | SEM           | ESTER              |                    | 200           |                             |                                                                                                                 |
|------|------------|---------|----------|--------------------|---------------|--------------------|--------------------|---------------|-----------------------------|-----------------------------------------------------------------------------------------------------------------|
| NO   | PRIVINO    | I       | II       | III                | IV            | V                  | VI                 | VII           | VIII                        | REMARK                                                                                                          |
| 1    | 2018079746 |         | 2        | The last           |               |                    | The second second  | Part and      | Constant I                  |                                                                                                                 |
| 2    | 2018078627 | FAIL    | ATKT     |                    |               |                    |                    |               |                             | DROP<br>OUT IN<br>SEM III                                                                                       |
| 3    | 2018081464 | FAIL    | ATKT     | FAIL               |               |                    |                    |               | FAIL                        |                                                                                                                 |
| 4    | 2018078625 |         |          |                    |               |                    | a sel di sulse     | Color Carbo   | the second second           | STATE DESCRIPTION OF                                                                                            |
| 5    | 2018079750 | FAIL    | ATKT     | FAIL               |               |                    |                    |               |                             |                                                                                                                 |
| 6    | 2018078651 | FAIL    | ATKT     | FAIL               |               |                    |                    |               |                             |                                                                                                                 |
| 7    | 2018089132 | FAIL    |          |                    |               |                    |                    |               |                             | DROP<br>OUT IN<br>SEM II                                                                                        |
| 8    | 2018078637 | FAIL    |          |                    |               |                    |                    |               |                             | and the set                                                                                                     |
| 9    | 2018078614 | FAIL    | ATKT     | FAIL               |               |                    |                    |               |                             |                                                                                                                 |
| 10   | 2018078666 |         |          |                    |               |                    |                    |               | No. of Street, or other     |                                                                                                                 |
| 11   | 2018079729 | FAIL    |          |                    |               |                    |                    |               | FAIL                        |                                                                                                                 |
| 12   | 2018078620 | FAIL    | ATKT     | FAIL               |               |                    |                    |               |                             |                                                                                                                 |
| 13   | 2018079735 | FAIL    |          |                    |               |                    |                    |               |                             |                                                                                                                 |
| 14   | 2018078622 |         |          |                    |               |                    |                    |               |                             |                                                                                                                 |
| 15   | 2018078609 | FAIL.   | ATKT     | FAIL               |               |                    |                    |               |                             |                                                                                                                 |
| 16   | 2018078643 |         |          |                    |               |                    | Constanting        | California (  | THE OWNER WATCH             | STREET, STREET,                                                                                                 |
| 17   | 2018079707 | FAIL    |          | FAIL               |               |                    |                    |               | and the state of the second |                                                                                                                 |
| 18   | 2018078646 | FAIL    |          |                    |               |                    |                    |               |                             |                                                                                                                 |
| 19   | 2018079728 |         |          |                    | and the first | South States       | State State        | 212           | and the set                 | COLUMN COLUMN                                                                                                   |
| 20   | 2018078641 |         |          |                    |               |                    |                    | 1000          |                             |                                                                                                                 |
| 21   | 2018078636 | FAIL    | ATKT     | FAIL               |               |                    |                    |               | FAIL                        | Contraction of the second s |
| 22   | 2018079711 |         |          |                    |               |                    |                    |               |                             |                                                                                                                 |
| 23   | 2018079736 | FAIL    | ATKT     | FAIL               |               |                    |                    |               |                             |                                                                                                                 |
| 24   | 2018078645 |         |          |                    |               |                    |                    |               |                             |                                                                                                                 |
| 25   | 2018078659 | FAIL    | ATKT     | FAIL               |               |                    |                    |               |                             |                                                                                                                 |
| 26   | 2018079701 |         | Son- Son | Contraction of the |               | Contractory of     | Contraction of the | ALC: NO.      | and the states              |                                                                                                                 |
| 27   | 2018079741 | 1.96255 |          |                    |               | State 2            |                    | CONTRACTOR OF |                             |                                                                                                                 |
| 28   | 2018078639 |         |          |                    |               | New Joseph Company |                    |               |                             |                                                                                                                 |