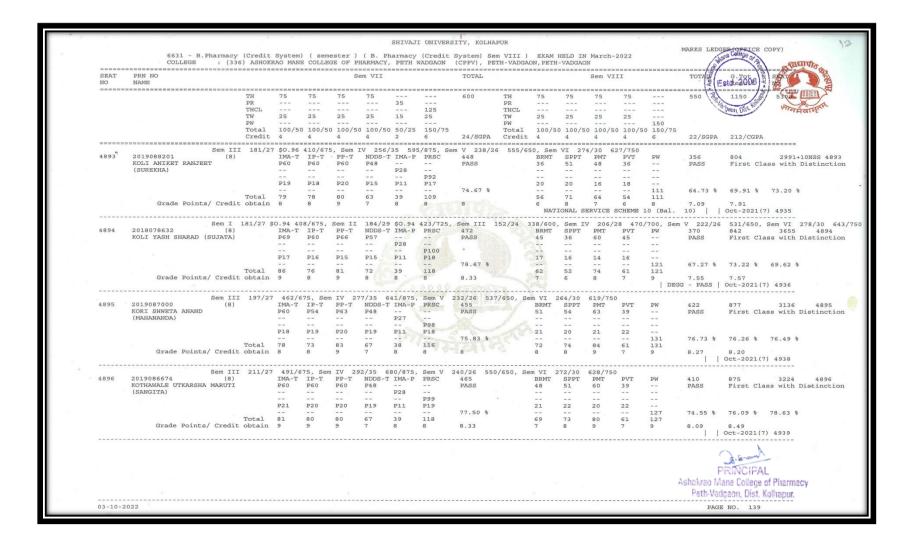

#### RESULT ANALYSIS ADMITTED BATCH 2018-2019, PASSOUT IN 2021-2022

| ROLL | PRN NO     |         | Sec.     |                    | SEM           | ESTER              |                    | 200           |                             |                                                                                                                 |
|------|------------|---------|----------|--------------------|---------------|--------------------|--------------------|---------------|-----------------------------|-----------------------------------------------------------------------------------------------------------------|
| NO   | PRIVINO    | I       | II       | III                | IV            | V                  | VI                 | VII           | VIII                        | REMARK                                                                                                          |
| 1    | 2018079746 |         | 2        | The last           |               |                    | The second second  | Part and      | Constant I                  |                                                                                                                 |
| 2    | 2018078627 | FAIL    | ATKT     |                    |               |                    |                    |               |                             | DROP<br>OUT IN<br>SEM III                                                                                       |
| 3    | 2018081464 | FAIL    | ATKT     | FAIL               |               |                    |                    |               | FAIL                        |                                                                                                                 |
| 4    | 2018078625 |         |          |                    |               |                    | a sel di sulse     | Color Carbo   | the second second           | STATE DESCRIPTION OF                                                                                            |
| 5    | 2018079750 | FAIL    | ATKT     | FAIL               |               |                    |                    |               |                             |                                                                                                                 |
| 6    | 2018078651 | FAIL    | ATKT     | FAIL               |               |                    |                    |               |                             |                                                                                                                 |
| 7    | 2018089132 | FAIL    |          |                    |               |                    |                    |               |                             | DROP<br>OUT IN<br>SEM II                                                                                        |
| 8    | 2018078637 | FAIL    |          |                    |               |                    |                    |               |                             | and the set                                                                                                     |
| 9    | 2018078614 | FAIL    | ATKT     | FAIL               |               |                    |                    |               |                             |                                                                                                                 |
| 10   | 2018078666 |         |          |                    |               |                    |                    |               | No. of Street, or other     |                                                                                                                 |
| 11   | 2018079729 | FAIL    |          |                    |               |                    |                    |               | FAIL                        |                                                                                                                 |
| 12   | 2018078620 | FAIL    | ATKT     | FAIL               |               |                    |                    |               |                             |                                                                                                                 |
| 13   | 2018079735 | FAIL    |          |                    |               |                    |                    |               |                             |                                                                                                                 |
| 14   | 2018078622 |         |          |                    |               |                    |                    |               |                             |                                                                                                                 |
| 15   | 2018078609 | FAIL.   | ATKT     | FAIL               |               |                    |                    |               |                             |                                                                                                                 |
| 16   | 2018078643 |         |          |                    |               |                    | Constanting        | California (  | THE OWNER WATCH             | STREET, STREET,                                                                                                 |
| 17   | 2018079707 | FAIL    |          | FAIL               |               |                    |                    |               | and the state of the second |                                                                                                                 |
| 18   | 2018078646 | FAIL    |          |                    |               |                    |                    |               |                             |                                                                                                                 |
| 19   | 2018079728 |         |          |                    | and the first | South States       | State State        | 212           | and the set                 | COLUMN COLUMN                                                                                                   |
| 20   | 2018078641 |         |          |                    |               |                    |                    | 1000          |                             |                                                                                                                 |
| 21   | 2018078636 | FAIL    | ATKT     | FAIL               |               |                    |                    |               | FAIL                        | Contraction of the second s |
| 22   | 2018079711 |         |          |                    |               |                    |                    |               |                             |                                                                                                                 |
| 23   | 2018079736 | FAIL    | ATKT     | FAIL               |               |                    |                    |               |                             |                                                                                                                 |
| 24   | 2018078645 |         |          |                    |               |                    |                    |               |                             |                                                                                                                 |
| 25   | 2018078659 | FAIL    | ATKT     | FAIL               |               |                    |                    |               |                             |                                                                                                                 |
| 26   | 2018079701 |         | Son- Son | Contraction of the |               | Contractory of     | Contraction of the | ALC: NO.      | and the states              |                                                                                                                 |
| 27   | 2018079741 | 1.96255 |          |                    |               | State 2            |                    | CONTRACTOR OF |                             |                                                                                                                 |
| 28   | 2018078639 |         |          |                    |               | New Joseph Company |                    |               |                             |                                                                                                                 |