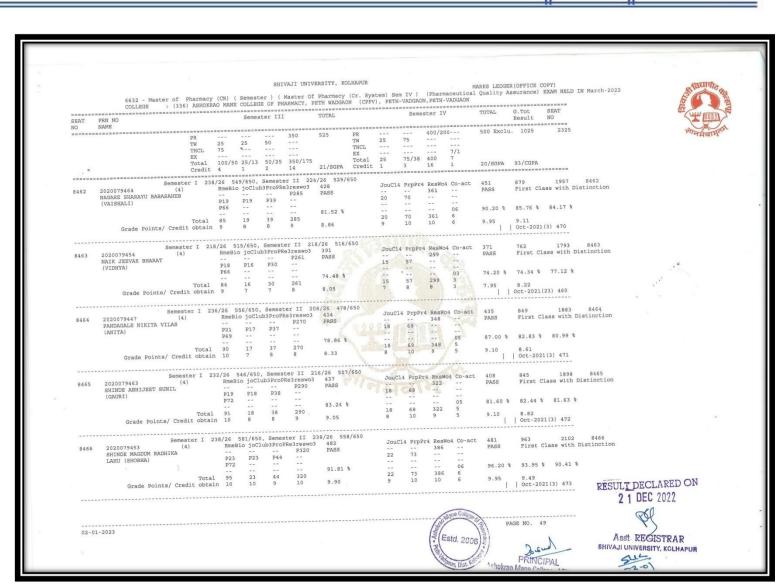

|                                                     |                                                                                            |                                                                        |                                           |                               |                                                           |                                                             |                                                  |                                                        | AGE NO. 48 Addition Marie Cooperations of the second secon | PRINCIPAL<br>Ashokrao Mana College of Pharmacy<br>Path-Vadgaon, Dist. Kelhepur. |



Page **179** of **188** 





SSR 2023



## Results M. Pharm (Pharmaceutical Quality Assurance) April/May/June Examination (A.Y. 2020-21)

|      | 6632 - Master of Phart<br>COLLEGE : (336) ASI                                         | HOKRAO MANE C                                                           | Semester ) ( Ma<br>COLLEGE OF PHAR                                            | MACY, PETH WADGAON (C                                                             | System) Se<br>PPV), PETH        | -VADGAON, PE                                | armaceutica<br>TH-VADGAON       | 1 Quality A                    |                                                                                | IN March-2021    | and the second second                | A COLUMN OF A