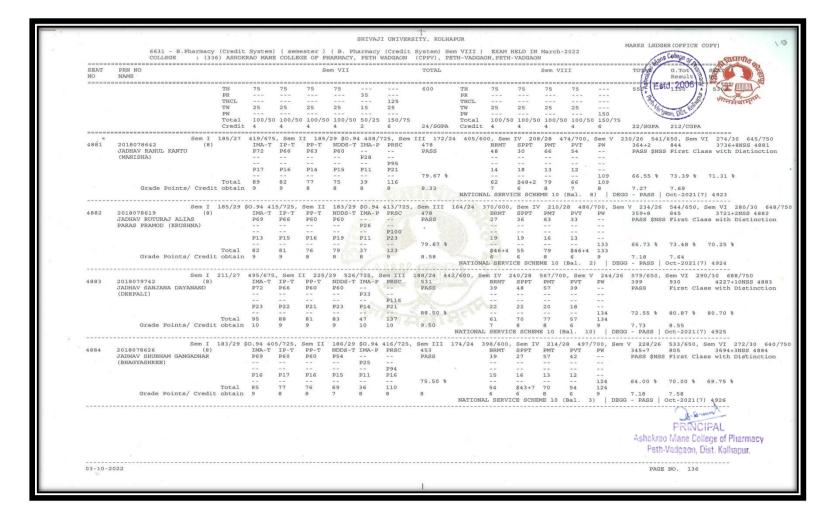

#### RESULT ANALYSIS ADMITTED BATCH 2018-2019, PASSOUT IN 2021-2022

| ROLL | PRN NO     |         | Sec.     |                    | SEM           | ESTER              |                    | 200           |                             |                                                                                                                 |
|------|------------|---------|----------|--------------------|---------------|--------------------|--------------------|---------------|-----------------------------|-----------------------------------------------------------------------------------------------------------------|
| NO   | PRIVINO    | I       | II       | III                | IV            | V                  | VI                 | VII           | VIII                        | REMARK                                                                                                          |
| 1    | 2018079746 |         | 2        | The last           |               |                    | The second second  | Part and      | Constant I                  |                                                                                                                 |
| 2    | 2018078627 | FAIL    | ATKT     |                    |               |                    |                    |               |                             | DROP<br>OUT IN<br>SEM III                                                                                       |
| 3    | 2018081464 | FAIL    | ATKT     | FAIL               |               |                    |                    |               | FAIL                        |                                                                                                                 |
| 4    | 2018078625 |         |          |                    |               |                    | a sel di sulse     | Color Carbo   | the second second           | STATE DESCRIPTION OF                                                                                            |
| 5    | 2018079750 | FAIL    | ATKT     | FAIL               |               |                    |                    |               |                             |                                                                                                                 |
| 6    | 2018078651 | FAIL    | ATKT     | FAIL               |               |                    |                    |               |                             |                                                                                                                 |
| 7    | 2018089132 | FAIL    |          |                    |               |                    |                    |               |                             | DROP<br>OUT IN<br>SEM II                                                                                        |
| 8    | 2018078637 | FAIL    |          |                    |               |                    |                    |               |                             | and the set                                                                                                     |
| 9    | 2018078614 | FAIL    | ATKT     | FAIL               |               |                    |                    |               |                             |                                                                                                                 |
| 10   | 2018078666 |         |          |                    |               |                    |                    |               | No. of Street, or other     |                                                                                                                 |
| 11   | 2018079729 | FAIL    |          |                    |               |                    |                    |               | FAIL                        |                                                                                                                 |
| 12   | 2018078620 | FAIL    | ATKT     | FAIL               |               |                    |                    |               |                             |                                                                                                                 |
| 13   | 2018079735 | FAIL    |          |                    |               |                    |                    |               |                             |                                                                                                                 |
| 14   | 2018078622 |         |          |                    |               |                    |                    |               |                             |                                                                                                                 |
| 15   | 2018078609 | FAIL.   | ATKT     | FAIL               |               |                    |                    |               |                             |                                                                                                                 |
| 16   | 2018078643 |         |          |                    |               |                    | Constanting        | California (  | THE OWNER WATCH             | STREET, STREET,                                                                                                 |
| 17   | 2018079707 | FAIL    |          | FAIL               |               |                    |                    |               | and the state of the second |                                                                                                                 |
| 18   | 2018078646 | FAIL    |          |                    |               |                    |                    |               |                             |                                                                                                                 |
| 19   | 2018079728 |         |          |                    | and the first | South States       | State State        | 212           | and the set                 | COLUMN COLUMN                                                                                                   |
| 20   | 2018078641 |         |          |                    |               |                    |                    | 1000          |                             |                                                                                                                 |
| 21   | 2018078636 | FAIL    | ATKT     | FAIL               |               |                    |                    |               | FAIL                        | Contraction of the second s |
| 22   | 2018079711 |         |          |                    |               |                    |                    |               |                             |                                                                                                                 |
| 23   | 2018079736 | FAIL    | ATKT     | FAIL               |               |                    |                    |               |                             |                                                                                                                 |
| 24   | 2018078645 |         |          |                    |               |                    |                    |               |                             |                                                                                                                 |
| 25   | 2018078659 | FAIL    | ATKT     | FAIL               |               |                    |                    |               |                             |                                                                                                                 |
| 26   | 2018079701 |         | Son- Son | Contraction of the |               | Contractory of     | Contraction of the | ALC: NO.      | and the states              |                                                                                                                 |
| 27   | 2018079741 | 1.96255 |          |                    |               | State 2            |                    | CONTRACTOR OF |                             |                                                                                                                 |
| 28   | 2018078639 |         |          |                    |               | New Joseph Company |                    |               |                             |                                                                                                                 |