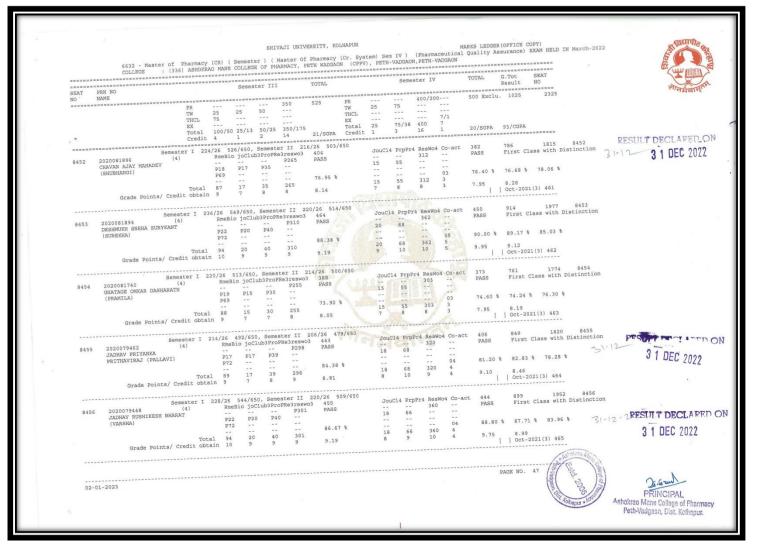

PASS

 28
 2016096364
 FAIL
 ATKT
 FAIL
 ATKT
 FAIL

 29
 2016091311
 FAIL
 ATKT
 FAIL
 ATKT

31 2016092867 FAIL ATKT FAIL ATKT FAIL

ATKT

30 2016094083 FAIL ATKT FAIL ATKT FAIL ATKT

#### Ashokrao Mane College of Pharmacy, Peth Vadgaon

32

2016094090

35 2016094095 FAIL

33 2016091352

34 2016094098

|      |                     | I                                       | Principal: I                   | R. S. V. P.                                                                                                      | ATIL   Pi                                                                                                                                                                                                                                                                                                                                                                                                                                                                                                                                                                                                                                                                                                                                                                                                                                                                                                                                                                                                                                                                                                                                                                                                                                                                                                                                                                                                                                                                                                                                                                                                                                                                                                                                                                                                                                                                                                                                                                                                                                                                                                                     | esident: S                                                                                                     | IRI. ASHOI<br>HRI, VIJA          | SINH M                                   | ANE                 |                       |
|------|---------------------|-----------------------------------------|--------------------------------|------------------------------------------------------------------------------------------------------------------|-------------------------------------------------------------------------------------------------------------------------------------------------------------------------------------------------------------------------------------------------------------------------------------------------------------------------------------------------------------------------------------------------------------------------------------------------------------------------------------------------------------------------------------------------------------------------------------------------------------------------------------------------------------------------------------------------------------------------------------------------------------------------------------------------------------------------------------------------------------------------------------------------------------------------------------------------------------------------------------------------------------------------------------------------------------------------------------------------------------------------------------------------------------------------------------------------------------------------------------------------------------------------------------------------------------------------------------------------------------------------------------------------------------------------------------------------------------------------------------------------------------------------------------------------------------------------------------------------------------------------------------------------------------------------------------------------------------------------------------------------------------------------------------------------------------------------------------------------------------------------------------------------------------------------------------------------------------------------------------------------------------------------------------------------------------------------------------------------------------------------------|----------------------------------------------------------------------------------------------------------------|----------------------------------|------------------------------------------|---------------------|-----------------------|
|      | Peth<br>Web: www.ar | Vadgaor<br>ncoph.o                      | n Tal. Hat<br>rg   <b>Phon</b> | kanangal<br>e: 0230-2                                                                                            | e, Dist. Ko<br>471360-6                                                                                                                                                                                                                                                                                                                                                                                                                                                                                                                                                                                                                                                                                                                                                                                                                                                                                                                                                                                                                                                                                                                                                                                                                                                                                                                                                                                                                                                                                                                                                                                                                                                                                                                                                                                                                                                                                                                                                                                                                                                                                                       | olhapur (<br>1   E ma                                                                                          | MH) PIN<br>il: copbph            | 416 112<br>arm@gn                        | nail.com            |                       |
| ROLL |                     |                                         | _                              |                                                                                                                  | SEMI                                                                                                                                                                                                                                                                                                                                                                                                                                                                                                                                                                                                                                                                                                                                                                                                                                                                                                                                                                                                                                                                                                                                                                                                                                                                                                                                                                                                                                                                                                                                                                                                                                                                                                                                                                                                                                                                                                                                                                                                                                                                                                                          | STER                                                                                                           |                                  |                                          |                     |                       |
| NO   | PRN NO              | I                                       | П                              | ш                                                                                                                | IV                                                                                                                                                                                                                                                                                                                                                                                                                                                                                                                                                                                                                                                                                                                                                                                                                                                                                                                                                                                                                                                                                                                                                                                                                                                                                                                                                                                                                                                                                                                                                                                                                                                                                                                                                                                                                                                                                                                                                                                                                                                                                                                            | V                                                                                                              | VI                               | VII                                      | VIII                | REMARK                |
| 36   | 2016092719          |                                         |                                |                                                                                                                  | ATKT                                                                                                                                                                                                                                                                                                                                                                                                                                                                                                                                                                                                                                                                                                                                                                                                                                                                                                                                                                                                                                                                                                                                                                                                                                                                                                                                                                                                                                                                                                                                                                                                                                                                                                                                                                                                                                                                                                                                                                                                                                                                                                                          |                                                                                                                |                                  |                                          |                     |                       |
| 37   | 2016092805          |                                         |                                |                                                                                                                  |                                                                                                                                                                                                                                                                                                                                                                                                                                                                                                                                                                                                                                                                                                                                                                                                                                                                                                                                                                                                                                                                                                                                                                                                                                                                                                                                                                                                                                                                                                                                                                                                                                                                                                                                                                                                                                                                                                                                                                                                                                                                                                                               |                                                                                                                | Contraction of                   |                                          | 12/11/2             | PASS                  |
| 38   | 2016092851          |                                         |                                |                                                                                                                  |                                                                                                                                                                                                                                                                                                                                                                                                                                                                                                                                                                                                                                                                                                                                                                                                                                                                                                                                                                                                                                                                                                                                                                                                                                                                                                                                                                                                                                                                                                                                                                                                                                                                                                                                                                                                                                                                                                                                                                                                                                                                                                                               |                                                                                                                | Contraction of the               |                                          |                     | PASS                  |
| 39   | 2016096392          | 1 Maria                                 |                                |                                                                                                                  |                                                                                                                                                                                                                                                                                                                                                                                                                                                                                                                                                                                                                                                                                                                                                                                                                                                                                                                                                                                                                                                                                                                                                                                                                                                                                                                                                                                                                                                                                                                                                                                                                                                                                                                                                                                                                                                                                                                                                                                                                                                                                                                               |                                                                                                                | - STIDE CON                      |                                          | No.                 | The Providence of the |
| 40   | 2016094097          |                                         |                                |                                                                                                                  |                                                                                                                                                                                                                                                                                                                                                                                                                                                                                                                                                                                                                                                                                                                                                                                                                                                                                                                                                                                                                                                                                                                                                                                                                                                                                                                                                                                                                                                                                                                                                                                                                                                                                                                                                                                                                                                                                                                                                                                                                                                                                                                               | P. Cont.                                                                                                       |                                  | E Statist                                |                     | PASS                  |
| 41   | 2016092925          | States and                              | Section 1                      |                                                                                                                  | Lally all                                                                                                                                                                                                                                                                                                                                                                                                                                                                                                                                                                                                                                                                                                                                                                                                                                                                                                                                                                                                                                                                                                                                                                                                                                                                                                                                                                                                                                                                                                                                                                                                                                                                                                                                                                                                                                                                                                                                                                                                                                                                                                                     |                                                                                                                | Sec. Selende                     | appendence as                            | and the second      | PASS                  |
| 42   | 2016092794          | FAIL                                    | ATKT                           | FAIL                                                                                                             | ATKT                                                                                                                                                                                                                                                                                                                                                                                                                                                                                                                                                                                                                                                                                                                                                                                                                                                                                                                                                                                                                                                                                                                                                                                                                                                                                                                                                                                                                                                                                                                                                                                                                                                                                                                                                                                                                                                                                                                                                                                                                                                                                                                          | FAIL                                                                                                           | ATKT                             |                                          |                     |                       |
| 43   | 2016092870          | Sure with                               | Salu (                         |                                                                                                                  | Section 1                                                                                                                                                                                                                                                                                                                                                                                                                                                                                                                                                                                                                                                                                                                                                                                                                                                                                                                                                                                                                                                                                                                                                                                                                                                                                                                                                                                                                                                                                                                                                                                                                                                                                                                                                                                                                                                                                                                                                                                                                                                                                                                     |                                                                                                                |                                  |                                          | - Statement         | PASS                  |
| 44   | 2016094091          | A LOUBLE                                |                                |                                                                                                                  | と目的に                                                                                                                                                                                                                                                                                                                                                                                                                                                                                                                                                                                                                                                                                                                                                                                                                                                                                                                                                                                                                                                                                                                                                                                                                                                                                                                                                                                                                                                                                                                                                                                                                                                                                                                                                                                                                                                                                                                                                                                                                                                                                                                          |                                                                                                                |                                  |                                          |                     | PASS                  |
| 45   | 2016094089          | Card and                                |                                |                                                                                                                  |                                                                                                                                                                                                                                                                                                                                                                                                                                                                                                                                                                                                                                                                                                                                                                                                                                                                                                                                                                                                                                                                                                                                                                                                                                                                                                                                                                                                                                                                                                                                                                                                                                                                                                                                                                                                                                                                                                                                                                                                                                                                                                                               |                                                                                                                |                                  |                                          |                     | PASS                  |
| 46   | 2016092814          | NE ME                                   |                                |                                                                                                                  |                                                                                                                                                                                                                                                                                                                                                                                                                                                                                                                                                                                                                                                                                                                                                                                                                                                                                                                                                                                                                                                                                                                                                                                                                                                                                                                                                                                                                                                                                                                                                                                                                                                                                                                                                                                                                                                                                                                                                                                                                                                                                                                               |                                                                                                                |                                  |                                          | 1.1.1.2013          | PASS                  |
| 47   | 2016092911          | FAIL                                    | ATKT                           |                                                                                                                  |                                                                                                                                                                                                                                                                                                                                                                                                                                                                                                                                                                                                                                                                                                                                                                                                                                                                                                                                                                                                                                                                                                                                                                                                                                                                                                                                                                                                                                                                                                                                                                                                                                                                                                                                                                                                                                                                                                                                                                                                                                                                                                                               |                                                                                                                |                                  |                                          |                     |                       |
| 48   | 2016092865          | FAIL                                    | ATKT                           | FAIL                                                                                                             | ATKT                                                                                                                                                                                                                                                                                                                                                                                                                                                                                                                                                                                                                                                                                                                                                                                                                                                                                                                                                                                                                                                                                                                                                                                                                                                                                                                                                                                                                                                                                                                                                                                                                                                                                                                                                                                                                                                                                                                                                                                                                                                                                                                          | FAIL                                                                                                           | ATKT                             |                                          |                     |                       |
| 49   | 2016096360          | trady gan                               | Sector State                   |                                                                                                                  | a second and                                                                                                                                                                                                                                                                                                                                                                                                                                                                                                                                                                                                                                                                                                                                                                                                                                                                                                                                                                                                                                                                                                                                                                                                                                                                                                                                                                                                                                                                                                                                                                                                                                                                                                                                                                                                                                                                                                                                                                                                                                                                                                                  |                                                                                                                | Sector Survey                    |                                          | - In the second     | PASS                  |
| 50   | 2016094079          | 150000                                  |                                |                                                                                                                  | and the second second                                                                                                                                                                                                                                                                                                                                                                                                                                                                                                                                                                                                                                                                                                                                                                                                                                                                                                                                                                                                                                                                                                                                                                                                                                                                                                                                                                                                                                                                                                                                                                                                                                                                                                                                                                                                                                                                                                                                                                                                                                                                                                         |                                                                                                                |                                  |                                          | AND STREET          | PASS                  |
| 51   | 2016092741          | and the                                 | and the second                 | Contraction of                                                                                                   | (THE PARTY OF THE | South Divid                                                                                                    | A CONTRACTOR OF                  |                                          | and the second      | PASS                  |
| 52   | 2016091526          |                                         | ATKT                           |                                                                                                                  |                                                                                                                                                                                                                                                                                                                                                                                                                                                                                                                                                                                                                                                                                                                                                                                                                                                                                                                                                                                                                                                                                                                                                                                                                                                                                                                                                                                                                                                                                                                                                                                                                                                                                                                                                                                                                                                                                                                                                                                                                                                                                                                               |                                                                                                                |                                  |                                          |                     |                       |
| 53   | 2016092929          | 10000000                                |                                |                                                                                                                  |                                                                                                                                                                                                                                                                                                                                                                                                                                                                                                                                                                                                                                                                                                                                                                                                                                                                                                                                                                                                                                                                                                                                                                                                                                                                                                                                                                                                                                                                                                                                                                                                                                                                                                                                                                                                                                                                                                                                                                                                                                                                                                                               |                                                                                                                |                                  |                                          |                     | PASS                  |
| 54   | 2016092855          |                                         | Same Ser                       | and a start of                                                                                                   |                                                                                                                                                                                                                                                                                                                                                                                                                                                                                                                                                                                                                                                                                                                                                                                                                                                                                                                                                                                                                                                                                                                                                                                                                                                                                                                                                                                                                                                                                                                                                                                                                                                                                                                                                                                                                                                                                                                                                                                                                                                                                                                               |                                                                                                                | Sum Princip                      |                                          | S. B. Stand         | PASS                  |
| 55   | 2016092872          |                                         | C. C. Marting                  | Coperate 1                                                                                                       | Conference of                                                                                                                                                                                                                                                                                                                                                                                                                                                                                                                                                                                                                                                                                                                                                                                                                                                                                                                                                                                                                                                                                                                                                                                                                                                                                                                                                                                                                                                                                                                                                                                                                                                                                                                                                                                                                                                                                                                                                                                                                                                                                                                 | 1002230                                                                                                        | No. State                        | 44 0.161                                 | and the second      | PASS                  |
| 56   | 2016091413          |                                         | an tan                         | 1997                                                                                                             |                                                                                                                                                                                                                                                                                                                                                                                                                                                                                                                                                                                                                                                                                                                                                                                                                                                                                                                                                                                                                                                                                                                                                                                                                                                                                                                                                                                                                                                                                                                                                                                                                                                                                                                                                                                                                                                                                                                                                                                                                                                                                                                               |                                                                                                                |                                  |                                          |                     | PASS                  |
| 57   | 2016092852          | FAIL                                    |                                | FAIL                                                                                                             | ATKT                                                                                                                                                                                                                                                                                                                                                                                                                                                                                                                                                                                                                                                                                                                                                                                                                                                                                                                                                                                                                                                                                                                                                                                                                                                                                                                                                                                                                                                                                                                                                                                                                                                                                                                                                                                                                                                                                                                                                                                                                                                                                                                          |                                                                                                                |                                  |                                          |                     |                       |
| 58   | 2016094085          | FAIL                                    |                                | FAIL                                                                                                             | ATKT                                                                                                                                                                                                                                                                                                                                                                                                                                                                                                                                                                                                                                                                                                                                                                                                                                                                                                                                                                                                                                                                                                                                                                                                                                                                                                                                                                                                                                                                                                                                                                                                                                                                                                                                                                                                                                                                                                                                                                                                                                                                                                                          |                                                                                                                |                                  |                                          |                     |                       |
| 59   | 2016092772          | Contraction of the                      | in dia menin                   | Cold Street                                                                                                      | Restati                                                                                                                                                                                                                                                                                                                                                                                                                                                                                                                                                                                                                                                                                                                                                                                                                                                                                                                                                                                                                                                                                                                                                                                                                                                                                                                                                                                                                                                                                                                                                                                                                                                                                                                                                                                                                                                                                                                                                                                                                                                                                                                       | Elanet, i                                                                                                      | Development.                     | NOT NOT THE                              | S. C. C. C.         | PASS                  |
| 60   | 2016092861          |                                         | ATKT                           | FAIL                                                                                                             |                                                                                                                                                                                                                                                                                                                                                                                                                                                                                                                                                                                                                                                                                                                                                                                                                                                                                                                                                                                                                                                                                                                                                                                                                                                                                                                                                                                                                                                                                                                                                                                                                                                                                                                                                                                                                                                                                                                                                                                                                                                                                                                               |                                                                                                                |                                  |                                          |                     |                       |
| 61   | 2016092839          |                                         |                                |                                                                                                                  | The second second                                                                                                                                                                                                                                                                                                                                                                                                                                                                                                                                                                                                                                                                                                                                                                                                                                                                                                                                                                                                                                                                                                                                                                                                                                                                                                                                                                                                                                                                                                                                                                                                                                                                                                                                                                                                                                                                                                                                                                                                                                                                                                             | and the second second                                                                                          | Louis and                        | 1 15 18 19                               |                     | PASS                  |
| 62   | 2016092730          | FAIL                                    | ATKT                           |                                                                                                                  |                                                                                                                                                                                                                                                                                                                                                                                                                                                                                                                                                                                                                                                                                                                                                                                                                                                                                                                                                                                                                                                                                                                                                                                                                                                                                                                                                                                                                                                                                                                                                                                                                                                                                                                                                                                                                                                                                                                                                                                                                                                                                                                               |                                                                                                                |                                  |                                          |                     |                       |
| 63   | 2016087754          |                                         | a constant                     |                                                                                                                  |                                                                                                                                                                                                                                                                                                                                                                                                                                                                                                                                                                                                                                                                                                                                                                                                                                                                                                                                                                                                                                                                                                                                                                                                                                                                                                                                                                                                                                                                                                                                                                                                                                                                                                                                                                                                                                                                                                                                                                                                                                                                                                                               |                                                                                                                |                                  |                                          |                     | PASS                  |
| 64   | 2016092915          |                                         |                                |                                                                                                                  | TO ALC: N                                                                                                                                                                                                                                                                                                                                                                                                                                                                                                                                                                                                                                                                                                                                                                                                                                                                                                                                                                                                                                                                                                                                                                                                                                                                                                                                                                                                                                                                                                                                                                                                                                                                                                                                                                                                                                                                                                                                                                                                                                                                                                                     |                                                                                                                |                                  |                                          | ACCOUNTS OF         | PASS                  |
| 65   | 2016092715          | Ly Investore                            | and the second second          |                                                                                                                  |                                                                                                                                                                                                                                                                                                                                                                                                                                                                                                                                                                                                                                                                                                                                                                                                                                                                                                                                                                                                                                                                                                                                                                                                                                                                                                                                                                                                                                                                                                                                                                                                                                                                                                                                                                                                                                                                                                                                                                                                                                                                                                                               | 10-11-1                                                                                                        |                                  |                                          |                     | PASS                  |
| 66   | 2016092756          |                                         |                                | Contraction of the                                                                                               | Contraction of the                                                                                                                                                                                                                                                                                                                                                                                                                                                                                                                                                                                                                                                                                                                                                                                                                                                                                                                                                                                                                                                                                                                                                                                                                                                                                                                                                                                                                                                                                                                                                                                                                                                                                                                                                                                                                                                                                                                                                                                                                                                                                                            | The second s | No. of the local distance of the | See. 2. 11                               |                     | PASS                  |
| 67   | 2016092901          | FAIL                                    | ATKT                           | FAIL                                                                                                             | ATKT                                                                                                                                                                                                                                                                                                                                                                                                                                                                                                                                                                                                                                                                                                                                                                                                                                                                                                                                                                                                                                                                                                                                                                                                                                                                                                                                                                                                                                                                                                                                                                                                                                                                                                                                                                                                                                                                                                                                                                                                                                                                                                                          | FAIL                                                                                                           |                                  |                                          |                     |                       |
| 68   | 2016094101          | 11-11-11-11-11-11-11-11-11-11-11-11-11- |                                | and the second                                                                                                   |                                                                                                                                                                                                                                                                                                                                                                                                                                                                                                                                                                                                                                                                                                                                                                                                                                                                                                                                                                                                                                                                                                                                                                                                                                                                                                                                                                                                                                                                                                                                                                                                                                                                                                                                                                                                                                                                                                                                                                                                                                                                                                                               | and the second                                                                                                 | Sector State                     | Sec. 19                                  | W. Firma            | PASS                  |
| 69   | 2016092898          | FAIL                                    | ATKT                           | FAIL                                                                                                             | ATKT                                                                                                                                                                                                                                                                                                                                                                                                                                                                                                                                                                                                                                                                                                                                                                                                                                                                                                                                                                                                                                                                                                                                                                                                                                                                                                                                                                                                                                                                                                                                                                                                                                                                                                                                                                                                                                                                                                                                                                                                                                                                                                                          |                                                                                                                |                                  |                                          |                     |                       |
| 70   | 2016092765          | FAIL                                    | ATKT                           |                                                                                                                  |                                                                                                                                                                                                                                                                                                                                                                                                                                                                                                                                                                                                                                                                                                                                                                                                                                                                                                                                                                                                                                                                                                                                                                                                                                                                                                                                                                                                                                                                                                                                                                                                                                                                                                                                                                                                                                                                                                                                                                                                                                                                                                                               |                                                                                                                |                                  |                                          |                     |                       |
| 71   | 2016094100          | C MANSION                               |                                |                                                                                                                  | -                                                                                                                                                                                                                                                                                                                                                                                                                                                                                                                                                                                                                                                                                                                                                                                                                                                                                                                                                                                                                                                                                                                                                                                                                                                                                                                                                                                                                                                                                                                                                                                                                                                                                                                                                                                                                                                                                                                                                                                                                                                                                                                             |                                                                                                                | -                                | 2 - 14 - 14 - 14 - 14 - 14 - 14 - 14 - 1 |                     | PASS                  |
| 72   | 2016096363          |                                         |                                | and the second |                                                                                                                                                                                                                                                                                                                                                                                                                                                                                                                                                                                                                                                                                                                                                                                                                                                                                                                                                                                                                                                                                                                                                                                                                                                                                                                                                                                                                                                                                                                                                                                                                                                                                                                                                                                                                                                                                                                                                                                                                                                                                                                               |                                                                                                                | and the second                   | S. Distant                               |                     | PASS                  |
| 73   | 2016094093          | Sec. 1                                  |                                |                                                                                                                  | and a state of the state of the                                                                                                                                                                                                                                                                                                                                                                                                                                                                                                                                                                                                                                                                                                                                                                                                                                                                                                                                                                                                                                                                                                                                                                                                                                                                                                                                                                                                                                                                                                                                                                                                                                                                                                                                                                                                                                                                                                                                                                                                                                                                                               | AND THE PARTY                                                                                                  |                                  |                                          | Carlo Carlos Carlos | PASS                  |