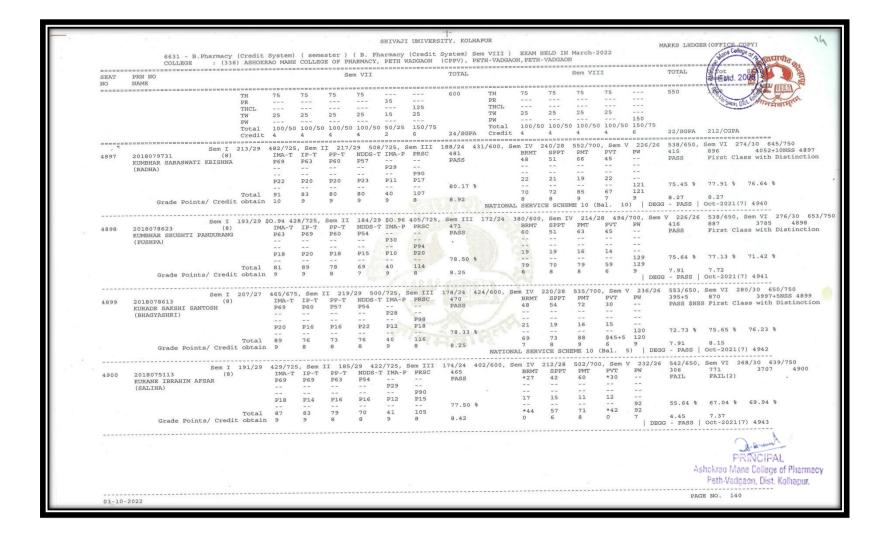

#### RESULT ANALYSIS ADMITTED BATCH 2018-2019, PASSOUT IN 2021-2022

| ROLL | PRN NO     |         | Sec.     |                    | SEM           | ESTER              |                    | 200           |                             |                                                                                                                 |
|------|------------|---------|----------|--------------------|---------------|--------------------|--------------------|---------------|-----------------------------|-----------------------------------------------------------------------------------------------------------------|
| NO   | PRIVINO    | I       | II       | III                | IV            | V                  | VI                 | VII           | VIII                        | REMARK                                                                                                          |
| 1    | 2018079746 |         | 2        | The last           |               |                    | The second second  | Part and      | Constant I                  |                                                                                                                 |
| 2    | 2018078627 | FAIL    | ATKT     |                    |               |                    |                    |               |                             | DROP<br>OUT IN<br>SEM III                                                                                       |
| 3    | 2018081464 | FAIL    | ATKT     | FAIL               |               |                    |                    |               | FAIL                        |                                                                                                                 |
| 4    | 2018078625 |         |          |                    |               |                    | a sel di sulse     | Color Carbo   | the second second           | STATE DESCRIPTION OF                                                                                            |
| 5    | 2018079750 | FAIL    | ATKT     | FAIL               |               |                    |                    |               |                             |                                                                                                                 |
| 6    | 2018078651 | FAIL    | ATKT     | FAIL               |               |                    |                    |               |                             |                                                                                                                 |
| 7    | 2018089132 | FAIL    |          |                    |               |                    |                    |               |                             | DROP<br>OUT IN<br>SEM II                                                                                        |
| 8    | 2018078637 | FAIL    |          |                    |               |                    |                    |               |                             | and the set                                                                                                     |
| 9    | 2018078614 | FAIL    | ATKT     | FAIL               |               |                    |                    |               |                             |                                                                                                                 |
| 10   | 2018078666 |         |          |                    |               |                    |                    |               | No. of Street, or other     |                                                                                                                 |
| 11   | 2018079729 | FAIL    |          |                    |               |                    |                    |               | FAIL                        |                                                                                                                 |
| 12   | 2018078620 | FAIL    | ATKT     | FAIL               |               |                    |                    |               |                             |                                                                                                                 |
| 13   | 2018079735 | FAIL    |          |                    |               |                    |                    |               |                             |                                                                                                                 |
| 14   | 2018078622 |         |          |                    |               |                    |                    |               |                             |                                                                                                                 |
| 15   | 2018078609 | FAIL.   | ATKT     | FAIL               |               |                    |                    |               |                             |                                                                                                                 |
| 16   | 2018078643 |         |          |                    |               |                    | Constanting        | California (  | THE OWNER WATCH             | STREET, STREET,                                                                                                 |
| 17   | 2018079707 | FAIL    |          | FAIL               |               |                    |                    |               | and the state of the second |                                                                                                                 |
| 18   | 2018078646 | FAIL    |          |                    |               |                    |                    |               |                             |                                                                                                                 |
| 19   | 2018079728 |         |          |                    | and the first | South States       | State State        | 212           | and the set                 | COLUMN COLUMN                                                                                                   |
| 20   | 2018078641 |         |          |                    |               |                    |                    | 1000          |                             |                                                                                                                 |
| 21   | 2018078636 | FAIL    | ATKT     | FAIL               |               |                    |                    |               | FAIL                        | Contraction of the second s |
| 22   | 2018079711 |         |          |                    |               |                    |                    |               |                             |                                                                                                                 |
| 23   | 2018079736 | FAIL    | ATKT     | FAIL               |               |                    |                    |               |                             |                                                                                                                 |
| 24   | 2018078645 |         |          |                    |               |                    |                    |               |                             |                                                                                                                 |
| 25   | 2018078659 | FAIL    | ATKT     | FAIL               |               |                    |                    |               |                             |                                                                                                                 |
| 26   | 2018079701 |         | Son- Son | Contraction of the |               | Contractory of     | Contraction of the | ALC: NO.      | and the states              |                                                                                                                 |
| 27   | 2018079741 | 1.96255 |          |                    |               | State 2            |                    | CONTRACTOR OF |                             |                                                                                                                 |
| 28   | 2018078639 |         |          |                    |               | New Joseph Company |                    |               |                             |                                                                                                                 |