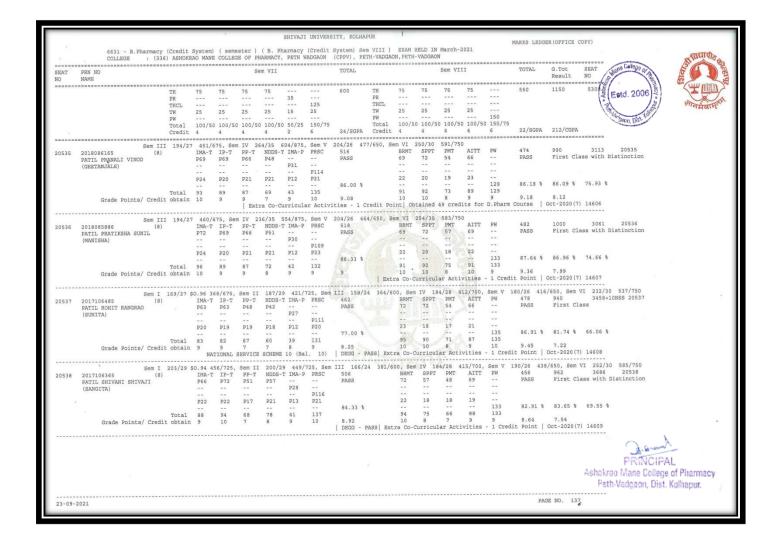

#### List of Students (B. Pharmacy)

#### RESULT ANALYSIS ADMITTED BATCH 2018-2019, PASSOUT IN 2021-2022

| ROLL | PRN NO     |         | Sec.     |                    | SEM           | ESTER              |                    | 200           |                             |                                                                                                                 |
|------|------------|---------|----------|--------------------|---------------|--------------------|--------------------|---------------|-----------------------------|-----------------------------------------------------------------------------------------------------------------|
| NO   | PRIVINO    | I       | II       | III                | IV            | V                  | VI                 | VII           | VIII                        | REMARK                                                                                                          |
| 1    | 2018079746 |         | 2        | The last           |               |                    | The second second  | Part and      | Constant I                  |                                                                                                                 |
| 2    | 2018078627 | FAIL    | ATKT     |                    |               |                    |                    |               |                             | DROP<br>OUT IN<br>SEM III                                                                                       |
| 3    | 2018081464 | FAIL    | ATKT     | FAIL               |               |                    |                    |               | FAIL                        |                                                                                                                 |
| 4    | 2018078625 |         |          |                    |               |                    | a sel di sulse     | Color Carbo   | the second second           | STATE DESCRIPTION OF                                                                                            |
| 5    | 2018079750 | FAIL    | ATKT     | FAIL               |               |                    |                    |               |                             |                                                                                                                 |
| 6    | 2018078651 | FAIL    | ATKT     | FAIL               |               |                    |                    |               |                             |                                                                                                                 |
| 7    | 2018089132 | FAIL    |          |                    |               |                    |                    |               |                             | DROP<br>OUT IN<br>SEM II                                                                                        |
| 8    | 2018078637 | FAIL    |          |                    |               |                    |                    |               |                             | and the set                                                                                                     |
| 9    | 2018078614 | FAIL    | ATKT     | FAIL               |               |                    |                    |               |                             |                                                                                                                 |
| 10   | 2018078666 |         |          |                    |               |                    |                    |               | No. of Street, or other     |                                                                                                                 |
| 11   | 2018079729 | FAIL    |          |                    |               |                    |                    |               | FAIL                        |                                                                                                                 |
| 12   | 2018078620 | FAIL    | ATKT     | FAIL               |               |                    |                    |               |                             |                                                                                                                 |
| 13   | 2018079735 | FAIL    |          |                    |               |                    |                    |               |                             |                                                                                                                 |
| 14   | 2018078622 |         |          |                    |               |                    |                    |               |                             |                                                                                                                 |
| 15   | 2018078609 | FAIL.   | ATKT     | FAIL               |               |                    |                    |               |                             |                                                                                                                 |
| 16   | 2018078643 |         |          |                    |               |                    | Constanting        | California (  | THE OWNER WATCH             | STREET, STREET,                                                                                                 |
| 17   | 2018079707 | FAIL    |          | FAIL               |               |                    |                    |               | and the state of the second |                                                                                                                 |
| 18   | 2018078646 | FAIL    |          |                    |               |                    |                    |               |                             |                                                                                                                 |
| 19   | 2018079728 |         |          |                    | and the first | South States       | State State        | 212           | and the set                 | COLUMN COLUMN                                                                                                   |
| 20   | 2018078641 |         |          |                    |               |                    |                    | 1000          |                             |                                                                                                                 |
| 21   | 2018078636 | FAIL    | ATKT     | FAIL               |               |                    |                    |               | FAIL                        | Contraction of the second s |
| 22   | 2018079711 |         |          |                    |               |                    |                    |               |                             |                                                                                                                 |
| 23   | 2018079736 | FAIL    | ATKT     | FAIL               |               |                    |                    |               |                             |                                                                                                                 |
| 24   | 2018078645 |         |          |                    |               |                    |                    |               |                             |                                                                                                                 |
| 25   | 2018078659 | FAIL    | ATKT     | FAIL               |               |                    |                    |               |                             |                                                                                                                 |
| 26   | 2018079701 |         | Son- Son | Contraction of the |               | Contractory of     | Contraction of the | ALC: NO.      | and the states              |                                                                                                                 |
| 27   | 2018079741 | 1.96255 |          |                    |               | State 2            |                    | CONTRACTOR OF |                             |                                                                                                                 |
| 28   | 2018078639 |         |          |                    |               | New Joseph Company |                    |               |                             |                                                                                                                 |