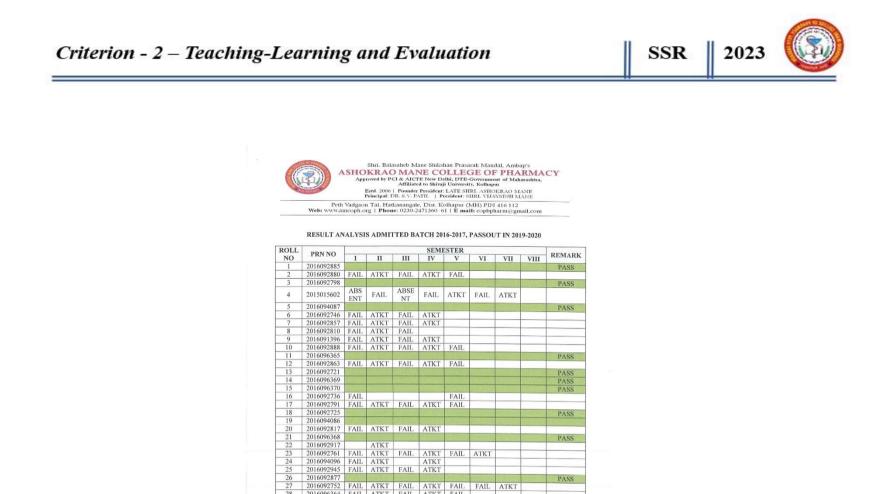

San Shi           |   | ALC: NOT A | a series and |      |                          |  |
| 108  | 2018085886 |          |                | 11-11-1-1-1 | North Contraction |   | A STATE OF |              |      |                          |  |
| 109  | 2018084527 |          |                | FAIL        | ATKT              |   |            |              |      |                          |  |
| 110  | 2018085794 |          | and a starting |             |                   |   |            |              |      |                          |  |

| Total no of students          | 110 |  |
|-------------------------------|-----|--|
| No of student without Backlog | 45  |  |
| No of student with Backlog    | 105 |  |
| Drop-out/Fail                 | 5   |  |



#### **BACKTOINDEX**

SSR

2023



ABSE

PRINCIP Ashokrao Mane College of Pharmacy Peth-Vadgaon, Dist. Kolhapur.

FAIL

ATKT

FAIL NT

PASS

 28
 2016096364
 FAIL
 ATKT
 FAIL
 ATKT
 FAIL

 29
 2016091311
 FAIL
 ATKT
 FAIL
 ATKT

31 2016092867 FAIL ATKT FAIL ATKT FAIL

ATKT

30 2016094083 FAIL ATKT FAIL ATKT FAIL ATKT

#### Ashokrao Mane College of Pharmacy, Peth Vadgaon

32

2016094090

35 2016094095 FAIL

33 2016091352

34 2016094098

|      |                     | I                                       | Principal: I                   | R. S. V. P.                                                                                                      | ATIL   Pi