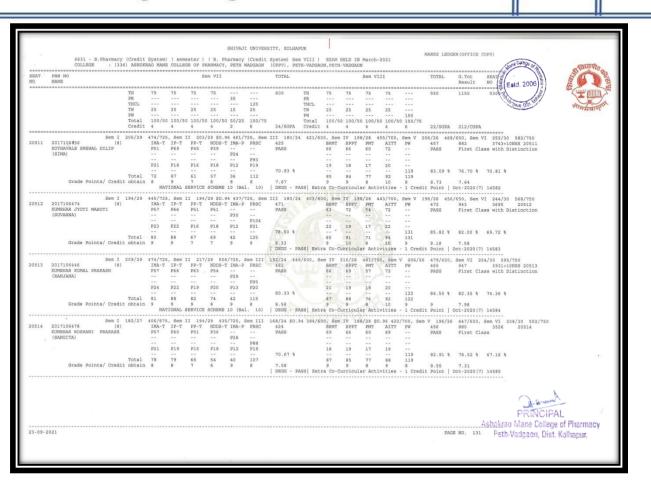

#### RESULT ANALYSIS ADMITTED BATCH 2018-2019, PASSOUT IN 2021-2022

| ROLL | PRN NO     |         | Sec.     |                    | SEM           | ESTER              |                    | 200           |                             |                                                                                                                 |
|------|------------|---------|----------|--------------------|---------------|--------------------|--------------------|---------------|-----------------------------|-----------------------------------------------------------------------------------------------------------------|
| NO   | PRIVINO    | I       | II       | III                | IV            | V                  | VI                 | VII           | VIII                        | REMARK                                                                                                          |
| 1    | 2018079746 |         | 2        | The last           |               |                    | The second second  | Part and      | Constant I                  |                                                                                                                 |
| 2    | 2018078627 | FAIL    | ATKT     |                    |               |                    |                    |               |                             | DROP<br>OUT IN<br>SEM III                                                                                       |
| 3    | 2018081464 | FAIL    | ATKT     | FAIL               |               |                    |                    |               | FAIL                        |                                                                                                                 |
| 4    | 2018078625 |         |          |                    |               |                    | a sel di sulse     | Color Carbo   | the second second           | STATE DESCRIPTION OF                                                                                            |
| 5    | 2018079750 | FAIL    | ATKT     | FAIL               |               |                    |                    |               |                             |                                                                                                                 |
| 6    | 2018078651 | FAIL    | ATKT     | FAIL               |               |                    |                    |               |                             |                                                                                                                 |
| 7    | 2018089132 | FAIL    |          |                    |               |                    |                    |               |                             | DROP<br>OUT IN<br>SEM II                                                                                        |
| 8    | 2018078637 | FAIL    |          |                    |               |                    |                    |               |                             | and the set                                                                                                     |
| 9    | 2018078614 | FAIL    | ATKT     | FAIL               |               |                    |                    |               |                             |                                                                                                                 |
| 10   | 2018078666 |         |          |                    |               |                    |                    |               | No. of Street, or other     |                                                                                                                 |
| 11   | 2018079729 | FAIL    |          |                    |               |                    |                    |               | FAIL                        |                                                                                                                 |
| 12   | 2018078620 | FAIL    | ATKT     | FAIL               |               |                    |                    |               |                             |                                                                                                                 |
| 13   | 2018079735 | FAIL    |          |                    |               |                    |                    |               |                             |                                                                                                                 |
| 14   | 2018078622 |         |          |                    |               |                    |                    |               |                             |                                                                                                                 |
| 15   | 2018078609 | FAIL.   | ATKT     | FAIL               |               |                    |                    |               |                             |                                                                                                                 |
| 16   | 2018078643 |         |          |                    |               |                    | Constanting        | California (  | THE OWNER WATCH             | STREET, STREET,                                                                                                 |
| 17   | 2018079707 | FAIL    |          | FAIL               |               |                    |                    |               | and the state of the second |                                                                                                                 |
| 18   | 2018078646 | FAIL    |          |                    |               |                    |                    |               |                             |                                                                                                                 |
| 19   | 2018079728 |         |          |                    | and the first | South States       | State State        | 212           | and the set                 | COLUMN COLUMN                                                                                                   |
| 20   | 2018078641 |         |          |                    |               |                    |                    | 1000          |                             |                                                                                                                 |
| 21   | 2018078636 | FAIL    | ATKT     | FAIL               |               |                    |                    |               | FAIL                        | Contraction of the second s |
| 22   | 2018079711 |         |          |                    |               |                    |                    |               |                             |                                                                                                                 |
| 23   | 2018079736 | FAIL    | ATKT     | FAIL               |               |                    |                    |               |                             |                                                                                                                 |
| 24   | 2018078645 |         |          |                    |               |                    |                    |               |                             |                                                                                                                 |
| 25   | 2018078659 | FAIL    | ATKT     | FAIL               |               |                    |                    |               |                             |                                                                                                                 |
| 26   | 2018079701 |         | Son- Son | Contraction of the |               | Contractory of     | Contraction of the | ALC: NO.      | and the states              |                                                                                                                 |
| 27   | 2018079741 | 1.96255 |          |                    |               | State 2            |                    | CONTRACTOR OF |                             |                                                                                                                 |
| 28   | 2018078639 |         |          |                    |               | New Joseph Company |                    |               |                             |                                                                                                                 |