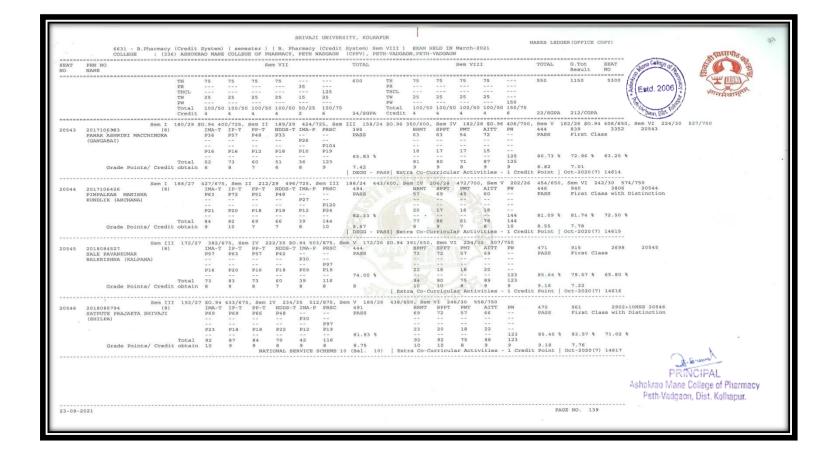

#### List of Students (B. Pharmacy)

#### RESULT ANALYSIS ADMITTED BATCH 2018-2019, PASSOUT IN 2021-2022

| ROLL | PRN NO     |         | Sec.     |                    | SEM           | ESTER              |                    | 200           |                             |                                                                                                                 |
|------|------------|---------|----------|--------------------|---------------|--------------------|--------------------|---------------|-----------------------------|-----------------------------------------------------------------------------------------------------------------|
| NO   | PRIVINO    | I       | II       | III                | IV            | V                  | VI                 | VII           | VIII                        | REMARK                                                                                                          |
| 1    | 2018079746 |         | 2        | The last           |               |                    | The second second  | Part and      | Constant I                  |                                                                                                                 |
| 2    | 2018078627 | FAIL    | ATKT     |                    |               |                    |                    |               |                             | DROP<br>OUT IN<br>SEM III                                                                                       |
| 3    | 2018081464 | FAIL    | ATKT     | FAIL               |               |                    |                    |               | FAIL                        |                                                                                                                 |
| 4    | 2018078625 |         |          |                    |               |                    | a sel di sulse     | Color Carbo   | the second second           | STATE DESCRIPTION OF                                                                                            |
| 5    | 2018079750 | FAIL    | ATKT     | FAIL               |               |                    |                    |               |                             |                                                                                                                 |
| 6    | 2018078651 | FAIL    | ATKT     | FAIL               |               |                    |                    |               |                             |                                                                                                                 |
| 7    | 2018089132 | FAIL    |          |                    |               |                    |                    |               |                             | DROP<br>OUT IN<br>SEM II                                                                                        |
| 8    | 2018078637 | FAIL    |          |                    |               |                    |                    |               |                             | and the set                                                                                                     |
| 9    | 2018078614 | FAIL    | ATKT     | FAIL               |               |                    |                    |               |                             |                                                                                                                 |
| 10   | 2018078666 |         |          |                    |               |                    |                    |               | No. of Street, or other     |                                                                                                                 |
| 11   | 2018079729 | FAIL    |          |                    |               |                    |                    |               | FAIL                        |                                                                                                                 |
| 12   | 2018078620 | FAIL    | ATKT     | FAIL               |               |                    |                    |               |                             |                                                                                                                 |
| 13   | 2018079735 | FAIL    |          |                    |               |                    |                    |               |                             |                                                                                                                 |
| 14   | 2018078622 |         |          |                    |               |                    |                    |               |                             |                                                                                                                 |
| 15   | 2018078609 | FAIL.   | ATKT     | FAIL               |               |                    |                    |               |                             |                                                                                                                 |
| 16   | 2018078643 |         |          |                    |               |                    | Constanting        | California (  | THE OWNER WATCH             | STREET, STREET,                                                                                                 |
| 17   | 2018079707 | FAIL    |          | FAIL               |               |                    |                    |               | and the state of the second |                                                                                                                 |
| 18   | 2018078646 | FAIL    |          |                    |               |                    |                    |               |                             |                                                                                                                 |
| 19   | 2018079728 |         |          |                    | and the first | South States       | State State        | 212           | and the set                 | COLUMN COLUMN                                                                                                   |
| 20   | 2018078641 |         |          |                    |               |                    |                    | 1000          |                             |                                                                                                                 |
| 21   | 2018078636 | FAIL    | ATKT     | FAIL               |               |                    |                    |               | FAIL                        | Contraction of the second s |
| 22   | 2018079711 |         |          |                    |               |                    |                    |               |                             |                                                                                                                 |
| 23   | 2018079736 | FAIL    | ATKT     | FAIL               |               |                    |                    |               |                             |                                                                                                                 |
| 24   | 2018078645 |         |          |                    |               |                    |                    |               |                             |                                                                                                                 |
| 25   | 2018078659 | FAIL    | ATKT     | FAIL               |               |                    |                    |               |                             |                                                                                                                 |
| 26   | 2018079701 |         | Son- Son | Contraction of the |               | Contractory of     | Contraction of the | ALC: NO.      | and the states              |                                                                                                                 |
| 27   | 2018079741 | 1.96255 |          |                    |               | State 2            |                    | CONTRACTOR OF |                             |                                                                                                                 |
| 28   | 2018078639 |         |          |                    |               | New Joseph Company |                    |               |                             |                                                                                                                 |