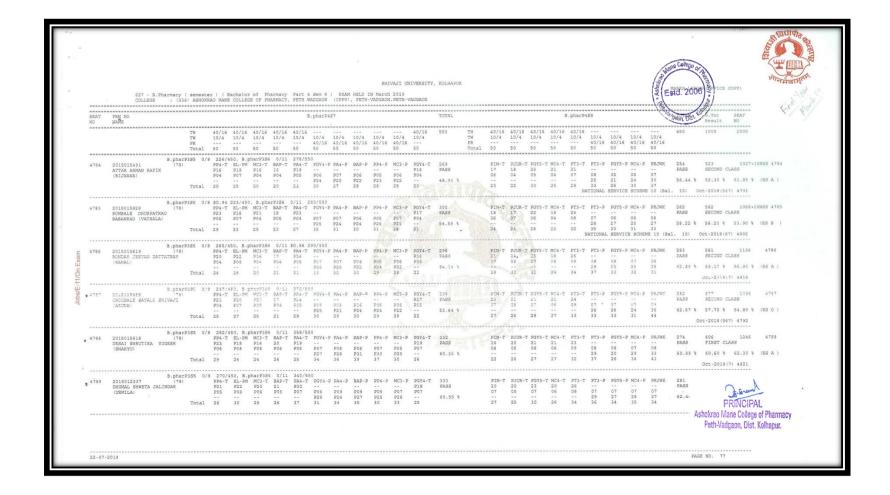

|                                          |                               |                                |                              |       |                               |                               |                              |                                 |                                 |                                 |                               |                               |                             |                           |                                 | Ashokrao I              | PRINCIPAL<br>Viane College of Ph<br>adgeon, Dist. Kolha | armacy                       | ·            |



Ashokrao Mane College of Pharmacy, Peth Vadgaon



Results Final Year B. Pharm April/May/June Examination (A.Y. 2018- 2019)





|              | 627 - 8.9ha<br>COLLOS                                  | 11macy ( sec<br>: (336) As    | tester )<br>SHOXRAO | ( Bac                 | helor c                 | of Phas<br>OF PHAI             | rmacy 1<br>RNACY, 1          | Part 4 S<br>PETH WAR<br>B.1   | Sem 8 1<br>DGAON<br>pharP4S | EXAM (CPPV),        | HELD IN<br>PETH-V   | March 2<br>MADGAON, 1 | 2019<br>PETH-VA     | DGAON                  | KOLHAPUR   |                         |                     |                     |                     | в                   | .pharP40   | 33                  |                     |                     |                     | TOTAL   | Esid. 2006<br>Comm. Unit. Mark<br>Basello State<br>1000 2000 | A REAL PROPERTY OF           | AND ANTINE THE