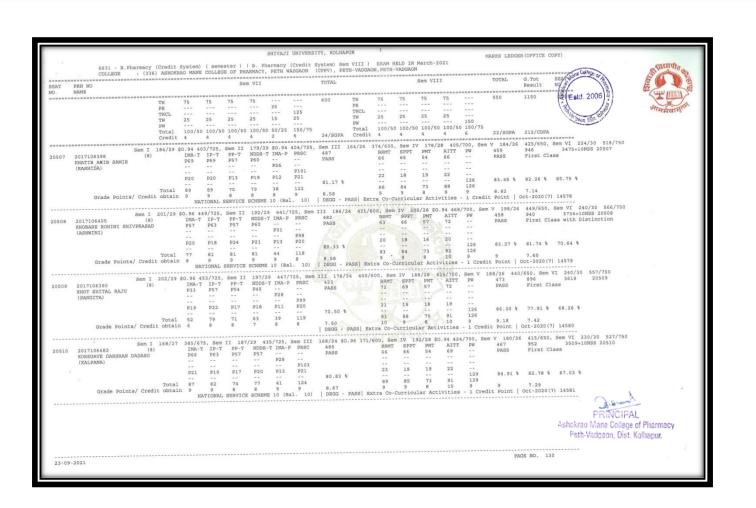

#### RESULT ANALYSIS ADMITTED BATCH 2018-2019, PASSOUT IN 2021-2022

| ROLL | PRN NO     |         | Sec.     |                    | SEM           | ESTER              |                    | 200           |                             |                                                                                                                 |
|------|------------|---------|----------|--------------------|---------------|--------------------|--------------------|---------------|-----------------------------|-----------------------------------------------------------------------------------------------------------------|
| NO   | PRIVINO    | I       | II       | III                | IV            | V                  | VI                 | VII           | VIII                        | REMARK                                                                                                          |
| 1    | 2018079746 |         | 2        | The last           |               |                    | The second second  | Part and      | Constant I                  |                                                                                                                 |
| 2    | 2018078627 | FAIL    | ATKT     |                    |               |                    |                    |               |                             | DROP<br>OUT IN<br>SEM III                                                                                       |
| 3    | 2018081464 | FAIL    | ATKT     | FAIL               |               |                    |                    |               | FAIL                        |                                                                                                                 |
| 4    | 2018078625 |         |          |                    |               |                    | a sel di sulse     | Color Carbo   | the second second           | STATE DESCRIPTION OF                                                                                            |
| 5    | 2018079750 | FAIL    | ATKT     | FAIL               |               |                    |                    |               |                             |                                                                                                                 |
| 6    | 2018078651 | FAIL    | ATKT     | FAIL               |               |                    |                    |               |                             |                                                                                                                 |
| 7    | 2018089132 | FAIL    |          |                    |               |                    |                    |               |                             | DROP<br>OUT IN<br>SEM II                                                                                        |
| 8    | 2018078637 | FAIL    |          |                    |               |                    |                    |               |                             | and the set                                                                                                     |
| 9    | 2018078614 | FAIL    | ATKT     | FAIL               |               |                    |                    |               |                             |                                                                                                                 |
| 10   | 2018078666 |         |          |                    |               |                    |                    |               | No. of Street, or other     |                                                                                                                 |
| 11   | 2018079729 | FAIL    |          |                    |               |                    |                    |               | FAIL                        |                                                                                                                 |
| 12   | 2018078620 | FAIL    | ATKT     | FAIL               |               |                    |                    |               |                             |                                                                                                                 |
| 13   | 2018079735 | FAIL    |          |                    |               |                    |                    |               |                             |                                                                                                                 |
| 14   | 2018078622 |         |          |                    |               |                    |                    |               |                             |                                                                                                                 |
| 15   | 2018078609 | FAIL.   | ATKT     | FAIL               |               |                    |                    |               |                             |                                                                                                                 |
| 16   | 2018078643 |         |          |                    |               |                    | Constanting        | California (  | THE OWNER WATCH             | STREET, STREET,                                                                                                 |
| 17   | 2018079707 | FAIL    |          | FAIL               |               |                    |                    |               | and the state of the second |                                                                                                                 |
| 18   | 2018078646 | FAIL    |          |                    |               |                    |                    |               |                             |                                                                                                                 |
| 19   | 2018079728 |         |          |                    | and the first | South States       | State State        | 212           | and the set                 | COLUMN COLUMN                                                                                                   |
| 20   | 2018078641 |         |          |                    |               |                    |                    | 1000          |                             |                                                                                                                 |
| 21   | 2018078636 | FAIL    | ATKT     | FAIL               |               |                    |                    |               | FAIL                        | Contraction of the second s |
| 22   | 2018079711 |         |          |                    |               |                    |                    |               |                             |                                                                                                                 |
| 23   | 2018079736 | FAIL    | ATKT     | FAIL               |               |                    |                    |               |                             |                                                                                                                 |
| 24   | 2018078645 |         |          |                    |               |                    |                    |               |                             |                                                                                                                 |
| 25   | 2018078659 | FAIL    | ATKT     | FAIL               |               |                    |                    |               |                             |                                                                                                                 |
| 26   | 2018079701 |         | Son- Son | Contraction of the |               | Contractory of     | Contraction of the | ALC: NO.      | and the states              |                                                                                                                 |
| 27   | 2018079741 | 1.96255 |          |                    |               | State 2            |                    | CONTRACTOR OF |                             |                                                                                                                 |
| 28   | 2018078639 |         |          |                    |               | New Joseph Company |                    |               |                             |                                                                                                                 |