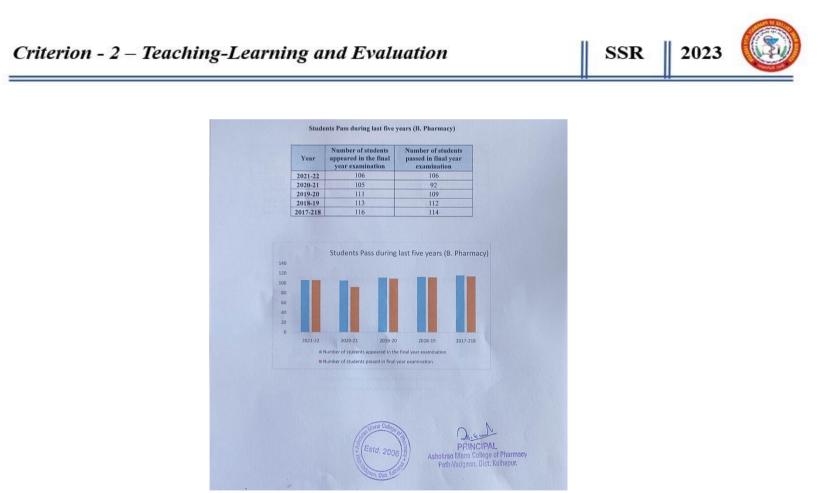

|



| 16 | List of Students M. Pharmacy (Pharmaceutical Quality Assurance)                                       | 175-177 |
|----|-------------------------------------------------------------------------------------------------------|---------|
| 17 | Results M. Pharm (Pharmaceutical Quality Assurance) April/May/June Examination (A.Y.         2021-22) | 178-180 |
| 18 | Results M. Pharm (Pharmaceutical Quality Assurance) April/May/June Examination (A.Y.         2020-21) | 181-182 |
| 19 | Results M. Pharm (Pharmaceutical Quality Assurance) April/May/June Examination (A.Y.         2019-20) | 183-185 |
| 20 | Results M. Pharm (Pharmaceutical Quality Assurance) April/May/June Examination (A.Y.         2017-18) | 186-188 |



#### Summary of Pass Percentage of Students of last five years





|      | F                                               | Result analysis - March-2021          |                                                |           |
|------|-------------------------------------------------|---------------------------------------|------------------------------------------------|-----------|
| Cou  | rse :6631 - B.Pharmacy (Credit System) -        |                                       |                                                |           |
|      | rse Part : B. Pharmacy (Credit System) Sem VIII |                                       |                                                |           |
| Coll |                                                 | MACY, PETH WADGAON (CPPV), PETH-VADGA |                                                |