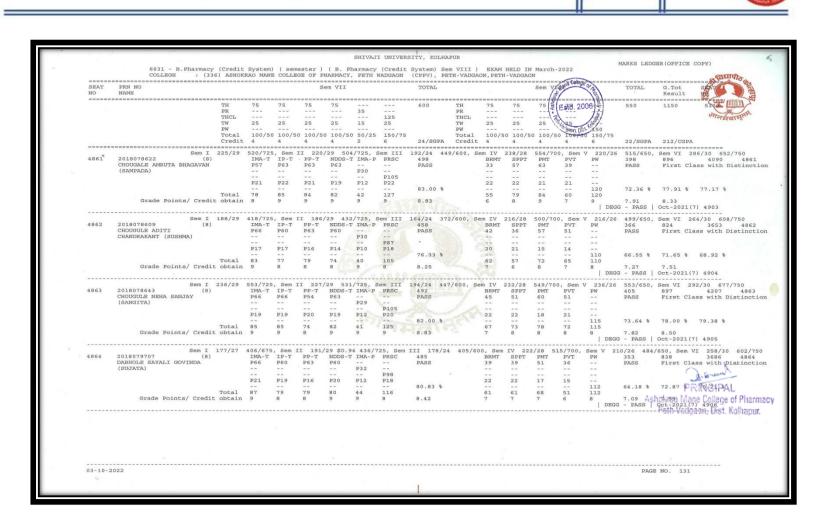

#### RESULT ANALYSIS ADMITTED BATCH 2018-2019, PASSOUT IN 2021-2022

| ROLL | PRN NO     |         | Sec.     |                    | SEM           | ESTER              |                    | 200           |                             |                                                                                                                 |
|------|------------|---------|----------|--------------------|---------------|--------------------|--------------------|---------------|-----------------------------|-----------------------------------------------------------------------------------------------------------------|
| NO   | PRIVINO    | I       | II       | III                | IV            | V                  | VI                 | VII           | VIII                        | REMARK                                                                                                          |
| 1    | 2018079746 |         | 2        | The last           |               |                    | The second second  | Part and      | Constant I                  |                                                                                                                 |
| 2    | 2018078627 | FAIL    | ATKT     |                    |               |                    |                    |               |                             | DROP<br>OUT IN<br>SEM III                                                                                       |
| 3    | 2018081464 | FAIL    | ATKT     | FAIL               |               |                    |                    |               | FAIL                        |                                                                                                                 |
| 4    | 2018078625 |         |          |                    |               |                    | a sel di sulse     | Color Carbo   | the second second           | STATE DESCRIPTION OF                                                                                            |
| 5    | 2018079750 | FAIL    | ATKT     | FAIL               |               |                    |                    |               |                             |                                                                                                                 |
| 6    | 2018078651 | FAIL    | ATKT     | FAIL               |               |                    |                    |               |                             |                                                                                                                 |
| 7    | 2018089132 | FAIL    |          |                    |               |                    |                    |               |                             | DROP<br>OUT IN<br>SEM II                                                                                        |
| 8    | 2018078637 | FAIL    |          |                    |               |                    |                    |               |                             | and the set                                                                                                     |
| 9    | 2018078614 | FAIL    | ATKT     | FAIL               |               |                    |                    |               |                             |                                                                                                                 |
| 10   | 2018078666 |         |          |                    |               |                    |                    |               | No. of Street, or other     |                                                                                                                 |
| 11   | 2018079729 | FAIL    |          |                    |               |                    |                    |               | FAIL                        |                                                                                                                 |
| 12   | 2018078620 | FAIL    | ATKT     | FAIL               |               |                    |                    |               |                             |                                                                                                                 |
| 13   | 2018079735 | FAIL    |          |                    |               |                    |                    |               |                             |                                                                                                                 |
| 14   | 2018078622 |         |          |                    |               |                    |                    |               |                             |                                                                                                                 |
| 15   | 2018078609 | FAIL.   | ATKT     | FAIL               |               |                    |                    |               |                             |                                                                                                                 |
| 16   | 2018078643 |         |          |                    |               |                    | Constanting        | California (  | THE OWNER WATCH             | STREET, STREET,                                                                                                 |
| 17   | 2018079707 | FAIL    |          | FAIL               |               |                    |                    |               | and the state of the second |                                                                                                                 |
| 18   | 2018078646 | FAIL    |          |                    |               |                    |                    |               |                             |                                                                                                                 |
| 19   | 2018079728 |         |          |                    | and the first | South States       | State State        | 212           | and the set                 | COLUMN COLUMN                                                                                                   |
| 20   | 2018078641 |         |          |                    |               |                    |                    | 1000          |                             |                                                                                                                 |
| 21   | 2018078636 | FAIL    | ATKT     | FAIL               |               |                    |                    |               | FAIL                        | Contraction of the second s |
| 22   | 2018079711 |         |          |                    |               |                    |                    |               |                             |                                                                                                                 |
| 23   | 2018079736 | FAIL    | ATKT     | FAIL               |               |                    |                    |               |                             |                                                                                                                 |
| 24   | 2018078645 |         |          |                    |               |                    |                    |               |                             |                                                                                                                 |
| 25   | 2018078659 | FAIL    | ATKT     | FAIL               |               |                    |                    |               |                             |                                                                                                                 |
| 26   | 2018079701 |         | Son- Son | Contraction of the |               | Contractory of     | Contraction of the | ALC: NO.      | and the states              |                                                                                                                 |
| 27   | 2018079741 | 1.96255 |          |                    |               | State 2            |                    | CONTRACTOR OF |                             |                                                                                                                 |
| 28   | 2018078639 |         |          |                    |               | New Joseph Company |                    |               |                             |                                                                                                                 |