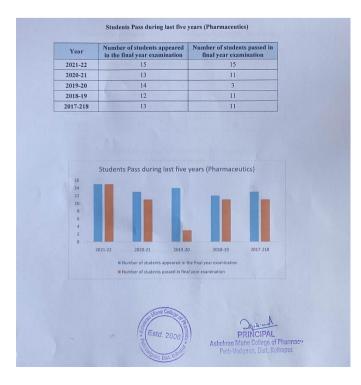

|                       |                                     |                                   |                                     |                                    |                              |                                 |                                  |                            |                       |                       |                                 |                               |                                |                              |                           |                    |                       |               |                             | PAGE NO.                | 65                | Ashokrao Mane College of P<br>Peth-Vedgaon, Dist. Kolh |                    |



## Summary of Pass Percentage of Students M. Pharmacy (Pharmaceutics)



|