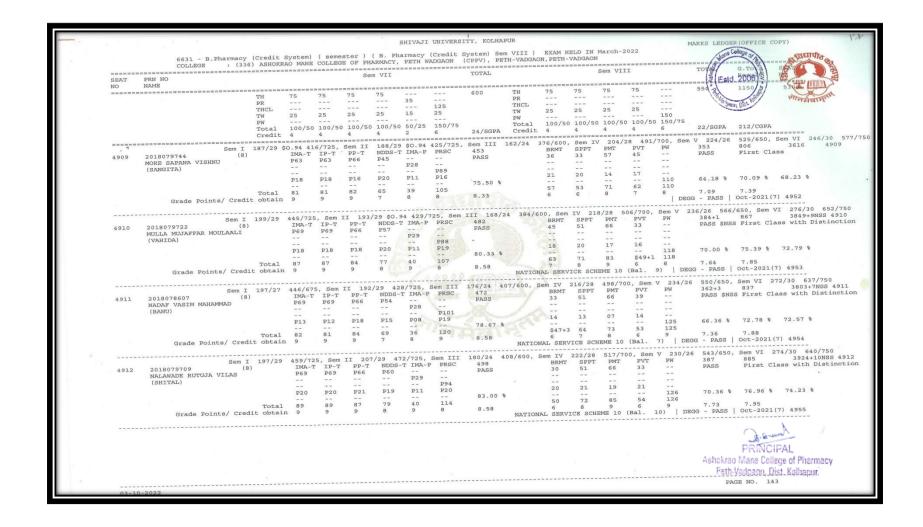

#### RESULT ANALYSIS ADMITTED BATCH 2018-2019, PASSOUT IN 2021-2022

| ROLL | PRN NO     |         | Sec.     |                    | SEM           | ESTER              |                    | 200           |                             |                                                                                                                 |
|------|------------|---------|----------|--------------------|---------------|--------------------|--------------------|---------------|-----------------------------|-----------------------------------------------------------------------------------------------------------------|
| NO   | PRIVINO    | I       | II       | III                | IV            | V                  | VI                 | VII           | VIII                        | REMARK                                                                                                          |
| 1    | 2018079746 |         | 2        | The last           |               |                    | The second second  | Part and      | Constant I                  |                                                                                                                 |
| 2    | 2018078627 | FAIL    | ATKT     |                    |               |                    |                    |               |                             | DROP<br>OUT IN<br>SEM III                                                                                       |
| 3    | 2018081464 | FAIL    | ATKT     | FAIL               |               |                    |                    |               | FAIL                        |                                                                                                                 |
| 4    | 2018078625 |         |          |                    |               |                    | a sel di sulse     | Color Carbo   | the second second           | STATE DESCRIPTION OF                                                                                            |
| 5    | 2018079750 | FAIL    | ATKT     | FAIL               |               |                    |                    |               |                             |                                                                                                                 |
| 6    | 2018078651 | FAIL    | ATKT     | FAIL               |               |                    |                    |               |                             |                                                                                                                 |
| 7    | 2018089132 | FAIL    |          |                    |               |                    |                    |               |                             | DROP<br>OUT IN<br>SEM II                                                                                        |
| 8    | 2018078637 | FAIL    |          |                    |               |                    |                    |               |                             | and the set                                                                                                     |
| 9    | 2018078614 | FAIL    | ATKT     | FAIL               |               |                    |                    |               |                             |                                                                                                                 |
| 10   | 2018078666 |         |          |                    |               |                    |                    |               | No. of Street, or other     |                                                                                                                 |
| 11   | 2018079729 | FAIL    |          |                    |               |                    |                    |               | FAIL                        |                                                                                                                 |
| 12   | 2018078620 | FAIL    | ATKT     | FAIL               |               |                    |                    |               |                             |                                                                                                                 |
| 13   | 2018079735 | FAIL    |          |                    |               |                    |                    |               |                             |                                                                                                                 |
| 14   | 2018078622 |         |          |                    |               |                    |                    |               |                             |                                                                                                                 |
| 15   | 2018078609 | FAIL.   | ATKT     | FAIL               |               |                    |                    |               |                             |                                                                                                                 |
| 16   | 2018078643 |         |          |                    |               |                    | Constanting        | California (  | THE OWNER WATCH             | STREET, STREET,                                                                                                 |
| 17   | 2018079707 | FAIL    |          | FAIL               |               |                    |                    |               | and the state of the second |                                                                                                                 |
| 18   | 2018078646 | FAIL    |          |                    |               |                    |                    |               |                             |                                                                                                                 |
| 19   | 2018079728 |         |          |                    | and the first | South States       | State State        | 212           | and the set                 | COLUMN COLUMN                                                                                                   |
| 20   | 2018078641 |         |          |                    |               |                    |                    | 1000          |                             |                                                                                                                 |
| 21   | 2018078636 | FAIL    | ATKT     | FAIL               |               |                    |                    |               | FAIL                        | Contraction of the second s |
| 22   | 2018079711 |         |          |                    |               |                    |                    |               |                             |                                                                                                                 |
| 23   | 2018079736 | FAIL    | ATKT     | FAIL               |               |                    |                    |               |                             |                                                                                                                 |
| 24   | 2018078645 |         |          |                    |               |                    |                    |               |                             |                                                                                                                 |
| 25   | 2018078659 | FAIL    | ATKT     | FAIL               |               |                    |                    |               |                             |                                                                                                                 |
| 26   | 2018079701 |         | Son- Son | Contraction of the |               | Contractory of     | Contraction of the | ALC: NO.      | and the states              |                                                                                                                 |
| 27   | 2018079741 | 1.96255 |          |                    |               | State 2            |                    | CONTRACTOR OF |                             |                                                                                                                 |
| 28   | 2018078639 |         |          |                    |               | New Joseph Company |                    |               |                             |                                                                                                                 |