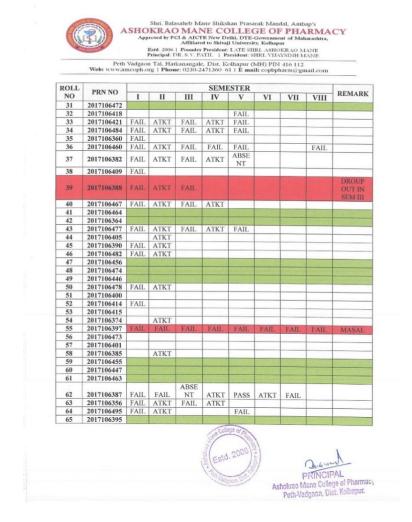

#### RESULT ANALYSIS ADMITTED BATCH 2018-2019, PASSOUT IN 2021-2022

| ROLL | PRN NO     |         | Sec.     |                    | SEM           | ESTER              |                    | 200           |                             |                                                                                                                 |
|------|------------|---------|----------|--------------------|---------------|--------------------|--------------------|---------------|-----------------------------|-----------------------------------------------------------------------------------------------------------------|
| NO   | PRIVINO    | I       | II       | III                | IV            | V                  | VI                 | VII           | VIII                        | REMARK                                                                                                          |
| 1    | 2018079746 |         | 2        | The last           |               |                    | The second second  | Part and      | Constant I                  |                                                                                                                 |
| 2    | 2018078627 | FAIL    | ATKT     |                    |               |                    |                    |               |                             | DROP<br>OUT IN<br>SEM III                                                                                       |
| 3    | 2018081464 | FAIL    | ATKT     | FAIL               |               |                    |                    |               | FAIL                        |                                                                                                                 |
| 4    | 2018078625 |         |          |                    |               |                    | a sel di sulse     | Color Carbo   | the second second           | STATE DESCRIPTION OF                                                                                            |
| 5    | 2018079750 | FAIL    | ATKT     | FAIL               |               |                    |                    |               |                             |                                                                                                                 |
| 6    | 2018078651 | FAIL    | ATKT     | FAIL               |               |                    |                    |               |                             |                                                                                                                 |
| 7    | 2018089132 | FAIL    |          |                    |               |                    |                    |               |                             | DROP<br>OUT IN<br>SEM II                                                                                        |
| 8    | 2018078637 | FAIL    |          |                    |               |                    |                    |               |                             | and the set                                                                                                     |
| 9    | 2018078614 | FAIL    | ATKT     | FAIL               |               |                    |                    |               |                             |                                                                                                                 |
| 10   | 2018078666 |         |          |                    |               |                    |                    |               | No. of Street, or other     |                                                                                                                 |
| 11   | 2018079729 | FAIL    |          |                    |               |                    |                    |               | FAIL                        |                                                                                                                 |
| 12   | 2018078620 | FAIL    | ATKT     | FAIL               |               |                    |                    |               |                             |                                                                                                                 |
| 13   | 2018079735 | FAIL    |          |                    |               |                    |                    |               |                             |                                                                                                                 |
| 14   | 2018078622 |         |          |                    |               |                    |                    |               |                             |                                                                                                                 |
| 15   | 2018078609 | FAIL.   | ATKT     | FAIL               |               |                    |                    |               |                             |                                                                                                                 |
| 16   | 2018078643 |         |          |                    |               |                    | Constanting        | California (  | THE OWNER WATCH             | STREET, STREET,                                                                                                 |
| 17   | 2018079707 | FAIL    |          | FAIL               |               |                    |                    |               | and the state of the second |                                                                                                                 |
| 18   | 2018078646 | FAIL    |          |                    |               |                    |                    |               |                             |                                                                                                                 |
| 19   | 2018079728 |         |          |                    | and the first | South States       | State State        | 212           | and the set                 | COLUMN COLUMN                                                                                                   |
| 20   | 2018078641 |         |          |                    |               |                    |                    | 1000          |                             |                                                                                                                 |
| 21   | 2018078636 | FAIL    | ATKT     | FAIL               |               |                    |                    |               | FAIL                        | Contraction of the second s |
| 22   | 2018079711 |         |          |                    |               |                    |                    |               |                             |                                                                                                                 |
| 23   | 2018079736 | FAIL    | ATKT     | FAIL               |               |                    |                    |               |                             |                                                                                                                 |
| 24   | 2018078645 |         |          |                    |               |                    |                    |               |                             |                                                                                                                 |
| 25   | 2018078659 | FAIL    | ATKT     | FAIL               |               |                    |                    |               |                             |                                                                                                                 |
| 26   | 2018079701 |         | Son- Son | Contraction of the |               | Contractory of     | Contraction of the | ALC: NO.      | and the states              |                                                                                                                 |
| 27   | 2018079741 | 1.96255 |          |                    |               | State 2            |                    | CONTRACTOR OF |                             |                                                                                                                 |
| 28   | 2018078639 |         |          |                    |               | New Joseph Company |                    |               |                             |                                                                                                                 |