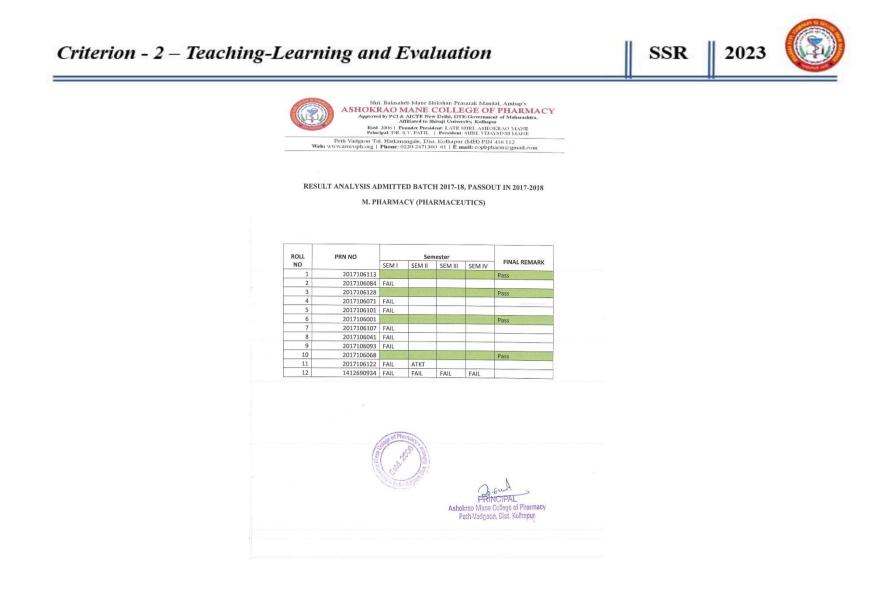

#### RESULT ANALYSIS ADMITTED BATCH 2018-2019, PASSOUT IN 2021-2022

| ROLL | PRN NO     |         | Sec.     |                    | SEM           | ESTER              |                    | 200           |                             |                                                                                                                 |
|------|------------|---------|----------|--------------------|---------------|--------------------|--------------------|---------------|-----------------------------|-----------------------------------------------------------------------------------------------------------------|
| NO   | PRIVINO    | I       | II       | III                | IV            | V                  | VI                 | VII           | VIII                        | REMARK                                                                                                          |
| 1    | 2018079746 |         | 2        | The last           |               |                    | The second second  | Part and      | Constant I                  |                                                                                                                 |
| 2    | 2018078627 | FAIL    | ATKT     |                    |               |                    |                    |               |                             | DROP<br>OUT IN<br>SEM III                                                                                       |
| 3    | 2018081464 | FAIL    | ATKT     | FAIL               |               |                    |                    |               | FAIL                        |                                                                                                                 |
| 4    | 2018078625 |         |          |                    |               |                    | a sel di sulse     | Color Carbo   | the second second           | STATE DESCRIPTION OF                                                                                            |
| 5    | 2018079750 | FAIL    | ATKT     | FAIL               |               |                    |                    |               |                             |                                                                                                                 |
| 6    | 2018078651 | FAIL    | ATKT     | FAIL               |               |                    |                    |               |                             |                                                                                                                 |
| 7    | 2018089132 | FAIL    |          |                    |               |                    |                    |               |                             | DROP<br>OUT IN<br>SEM II                                                                                        |
| 8    | 2018078637 | FAIL    |          |                    |               |                    |                    |               |                             | and the set                                                                                                     |
| 9    | 2018078614 | FAIL    | ATKT     | FAIL               |               |                    |                    |               |                             |                                                                                                                 |
| 10   | 2018078666 |         |          |                    |               |                    |                    |               | No. of Street, or other     |                                                                                                                 |
| 11   | 2018079729 | FAIL    |          |                    |               |                    |                    |               | FAIL                        |                                                                                                                 |
| 12   | 2018078620 | FAIL    | ATKT     | FAIL               |               |                    |                    |               |                             |                                                                                                                 |
| 13   | 2018079735 | FAIL    |          |                    |               |                    |                    |               |                             |                                                                                                                 |
| 14   | 2018078622 |         |          |                    |               |                    |                    |               |                             |                                                                                                                 |
| 15   | 2018078609 | FAIL.   | ATKT     | FAIL               |               |                    |                    |               |                             |                                                                                                                 |
| 16   | 2018078643 |         |          |                    |               |                    | Constanting        | California (  | THE OWNER WATCH             | STREET, STREET,                                                                                                 |
| 17   | 2018079707 | FAIL    |          | FAIL               |               |                    |                    |               | and the state of the second |                                                                                                                 |
| 18   | 2018078646 | FAIL    |          |                    |               |                    |                    |               |                             |                                                                                                                 |
| 19   | 2018079728 |         |          |                    | and the first | South States       | State State        | 212           | and the set                 | COLUMN COLUMN                                                                                                   |
| 20   | 2018078641 |         |          |                    |               |                    |                    | 1000          |                             |                                                                                                                 |
| 21   | 2018078636 | FAIL    | ATKT     | FAIL               |               |                    |                    |               | FAIL                        | Contraction of the second s |
| 22   | 2018079711 |         |          |                    |               |                    |                    |               |                             |                                                                                                                 |
| 23   | 2018079736 | FAIL    | ATKT     | FAIL               |               |                    |                    |               |                             |                                                                                                                 |
| 24   | 2018078645 |         |          |                    |               |                    |                    |               |                             |                                                                                                                 |
| 25   | 2018078659 | FAIL    | ATKT     | FAIL               |               |                    |                    |               |                             |                                                                                                                 |
| 26   | 2018079701 |         | Son- Son | Contraction of the |               | Contractory of     | Contraction of the | ALC: NO.      | and the states              |                                                                                                                 |
| 27   | 2018079741 | 1.96255 |          |                    |               | State 2            |                    | CONTRACTOR OF |                             |                                                                                                                 |
| 28   | 2018078639 |         |          |                    |               | New Joseph Company |                    |               |                             |                                                                                                                 |