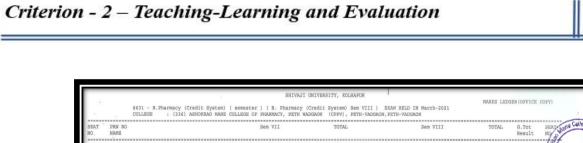

#### List of Students (B. Pharmacy)

#### RESULT ANALYSIS ADMITTED BATCH 2018-2019, PASSOUT IN 2021-2022

| ROLL | PRN NO     |         | Sec.     |                    | SEM           | ESTER              |                    | 200           |                             |                                                                                                                 |
|------|------------|---------|----------|--------------------|---------------|--------------------|--------------------|---------------|-----------------------------|-----------------------------------------------------------------------------------------------------------------|
| NO   | PRIVINO    | I       | II       | III                | IV            | V                  | VI                 | VII           | VIII                        | REMARK                                                                                                          |
| 1    | 2018079746 |         | 2        | The last           |               |                    | The second second  | Part and      | Constant I                  |                                                                                                                 |
| 2    | 2018078627 | FAIL    | ATKT     |                    |               |                    |                    |               |                             | DROP<br>OUT IN<br>SEM III                                                                                       |
| 3    | 2018081464 | FAIL    | ATKT     | FAIL               |               |                    |                    |               | FAIL                        |                                                                                                                 |
| 4    | 2018078625 |         |          |                    |               |                    | a sel di sulse     | Color Carbo   | the second second           | STATE DESCRIPTION OF                                                                                            |
| 5    | 2018079750 | FAIL    | ATKT     | FAIL               |               |                    |                    |               |                             |                                                                                                                 |
| 6    | 2018078651 | FAIL    | ATKT     | FAIL               |               |                    |                    |               |                             |                                                                                                                 |
| 7    | 2018089132 | FAIL    |          |                    |               |                    |                    |               |                             | DROP<br>OUT IN<br>SEM II                                                                                        |
| 8    | 2018078637 | FAIL    |          |                    |               |                    |                    |               |                             | and the set                                                                                                     |
| 9    | 2018078614 | FAIL    | ATKT     | FAIL               |               |                    |                    |               |                             |                                                                                                                 |
| 10   | 2018078666 |         |          |                    |               |                    |                    |               | No. of Street, or other     |                                                                                                                 |
| 11   | 2018079729 | FAIL    |          |                    |               |                    |                    |               | FAIL                        |                                                                                                                 |
| 12   | 2018078620 | FAIL    | ATKT     | FAIL               |               |                    |                    |               |                             |                                                                                                                 |
| 13   | 2018079735 | FAIL    |          |                    |               |                    |                    |               |                             |                                                                                                                 |
| 14   | 2018078622 |         |          |                    |               |                    |                    |               |                             |                                                                                                                 |
| 15   | 2018078609 | FAIL.   | ATKT     | FAIL               |               |                    |                    |               |                             |                                                                                                                 |
| 16   | 2018078643 |         |          |                    |               |                    | Constanting        | California (  | THE OWNER WATCH             | STREET, STREET,                                                                                                 |
| 17   | 2018079707 | FAIL    |          | FAIL               |               |                    |                    |               | and the state of the second |                                                                                                                 |
| 18   | 2018078646 | FAIL    |          |                    |               |                    |                    |               |                             |                                                                                                                 |
| 19   | 2018079728 |         |          |                    | and the first | South States       | State State        | 212           | and the set                 | COLUMN COLUMN                                                                                                   |
| 20   | 2018078641 |         |          |                    |               |                    |                    | 1000          |                             |                                                                                                                 |
| 21   | 2018078636 | FAIL    | ATKT     | FAIL               |               |                    |                    |               | FAIL                        | Contraction of the second s |
| 22   | 2018079711 |         |          |                    |               |                    |                    |               |                             |                                                                                                                 |
| 23   | 2018079736 | FAIL    | ATKT     | FAIL               |               |                    |                    |               |                             |                                                                                                                 |
| 24   | 2018078645 |         |          |                    |               |                    |                    |               |                             |                                                                                                                 |
| 25   | 2018078659 | FAIL    | ATKT     | FAIL               |               |                    |                    |               |                             |                                                                                                                 |
| 26   | 2018079701 |         | Son- Son | Contraction of the |               | Contractory of     | Contraction of the | ALC: NO.      | and the states              |                                                                                                                 |
| 27   | 2018079741 | 1.96255 |          |                    |               | State 2            |                    | CONTRACTOR OF |                             |                                                                                                                 |
| 28   | 2018078639 |         |          |                    |               | New Joseph Company |                    |               |                             |                                                                                                                 |