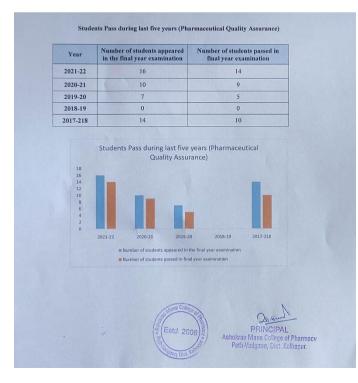

.89 %<br>6.88<br>Oct-2018(23) 412         |                  |  |             |                                      |
| 15-04- | -2021                                                                   |                                                                   |                                                |                                                       |                    |                   |                     | PAG                      | E NO. 31                                            |                  |  |             | De Grunt<br>Anne College of Pharmacy |

SSR || 2023





SSR

2023



#### Results M. Pharm (Pharmaceutics) April/May/June Examination (A.Y. 2017-18)



## Summary of Pass Percentage of Students M. Pharmacy (Pharmaceutical Quality Assurance)



## **BACK TO INDEX**

SSR

2023

| SHI                                        | VAJI UNIVERSITY, KOLHAPUR<br>Result analysis - March 2018 |                                     |             |                                                                                                                |
|--------------------------------------------|-----------------------------------------------------------|-------------------------------------|-------------|----------------------------------------------------------------------------------------------------------------|
| Course : 619 - M.Pharmacy -Quality Assura  |                                                           |                                     |             |