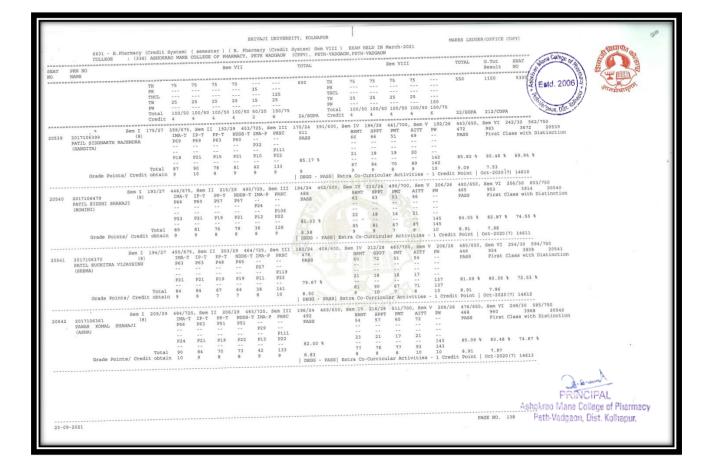

#### List of Students (B. Pharmacy)

#### RESULT ANALYSIS ADMITTED BATCH 2018-2019, PASSOUT IN 2021-2022

| ROLL | PRN NO     |         | Sec.     |                    | SEM           | ESTER              |                    | 200           |                             |                                                                                                                 |
|------|------------|---------|----------|--------------------|---------------|--------------------|--------------------|---------------|-----------------------------|-----------------------------------------------------------------------------------------------------------------|
| NO   | PRIVINO    | I       | II       | III                | IV            | V                  | VI                 | VII           | VIII                        | REMARK                                                                                                          |
| 1    | 2018079746 |         | 2        | The last           |               |                    | The second second  | Part and      | Constant I                  |                                                                                                                 |
| 2    | 2018078627 | FAIL    | ATKT     |                    |               |                    |                    |               |                             | DROP<br>OUT IN<br>SEM III                                                                                       |
| 3    | 2018081464 | FAIL    | ATKT     | FAIL               |               |                    |                    |               | FAIL                        |                                                                                                                 |
| 4    | 2018078625 |         |          |                    |               |                    | a sel di sulse     | Color Carbo   | the second second           | STATE DESCRIPTION OF                                                                                            |
| 5    | 2018079750 | FAIL    | ATKT     | FAIL               |               |                    |                    |               |                             |                                                                                                                 |
| 6    | 2018078651 | FAIL    | ATKT     | FAIL               |               |                    |                    |               |                             |                                                                                                                 |
| 7    | 2018089132 | FAIL    |          |                    |               |                    |                    |               |                             | DROP<br>OUT IN<br>SEM II                                                                                        |
| 8    | 2018078637 | FAIL    |          |                    |               |                    |                    |               |                             | and the set                                                                                                     |
| 9    | 2018078614 | FAIL    | ATKT     | FAIL               |               |                    |                    |               |                             |                                                                                                                 |
| 10   | 2018078666 |         |          |                    |               |                    |                    |               | No. of Street, or other     |                                                                                                                 |
| 11   | 2018079729 | FAIL    |          |                    |               |                    |                    |               | FAIL                        |                                                                                                                 |
| 12   | 2018078620 | FAIL    | ATKT     | FAIL               |               |                    |                    |               |                             |                                                                                                                 |
| 13   | 2018079735 | FAIL    |          |                    |               |                    |                    |               |                             |                                                                                                                 |
| 14   | 2018078622 |         |          |                    |               |                    |                    |               |                             |                                                                                                                 |
| 15   | 2018078609 | FAIL.   | ATKT     | FAIL               |               |                    |                    |               |                             |                                                                                                                 |
| 16   | 2018078643 |         |          |                    |               |                    | Constanting        | California (  | THE OWNER WATCH             | STREET, STREET,                                                                                                 |
| 17   | 2018079707 | FAIL    |          | FAIL               |               |                    |                    |               | and the state of the second |                                                                                                                 |
| 18   | 2018078646 | FAIL    |          |                    |               |                    |                    |               |                             |                                                                                                                 |
| 19   | 2018079728 |         |          |                    | and the first | South States       | State State        | 212           | and the set                 | COLUMN COLUMN                                                                                                   |
| 20   | 2018078641 |         |          |                    |               |                    |                    | 1000          |                             |                                                                                                                 |
| 21   | 2018078636 | FAIL    | ATKT     | FAIL               |               |                    |                    |               | FAIL                        | Contraction of the second s |
| 22   | 2018079711 |         |          |                    |               |                    |                    |               |                             |                                                                                                                 |
| 23   | 2018079736 | FAIL    | ATKT     | FAIL               |               |                    |                    |               |                             |                                                                                                                 |
| 24   | 2018078645 |         |          |                    |               |                    |                    |               |                             |                                                                                                                 |
| 25   | 2018078659 | FAIL    | ATKT     | FAIL               |               |                    |                    |               |                             |                                                                                                                 |
| 26   | 2018079701 |         | Son- Son | Contraction of the |               | Contractory of     | Contraction of the | ALC: NO.      | and the states              |                                                                                                                 |
| 27   | 2018079741 | 1.96255 |          |                    |               | State 2            |                    | CONTRACTOR OF |                             |                                                                                                                 |
| 28   | 2018078639 |         |          |                    |               | New Joseph Company |                    |               |                             |                                                                                                                 |