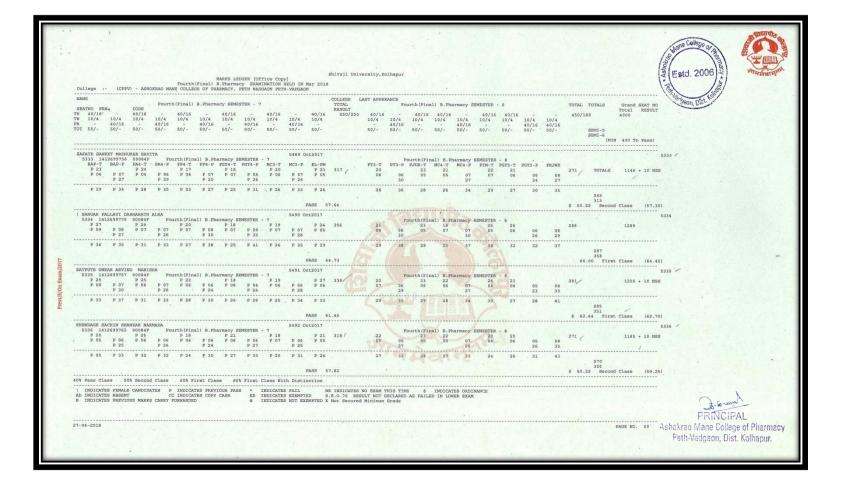

| ES FEMALE                                    | CANDID                                    | ATES P                      | INDICA                            | TES PREV                          | TOUS PAS                           | s * 1                             | NDICATES                   | FATT.                  | N                     | E INDICATES I<br>.R.O.76 RESI<br>Not Secured | O FXAM            | THIS TH                | Æ Š                               | TNDICA                 | TES OPDI                     | NANCE                         |                           |                    |                   |         |                                       |                          | F<br>Ashokrao M | RINCIP<br>ane Colleg | e of Pharmacy |



SSR

2023

|                                                     |                                    |                        |                       |                           | м                        | ARKS LEI                 | OGER [Off              | lice Copy                  | 1                     |                       | Shivaji Univ                 | ersity,N              | olhapur               |                                 |                        |                    |                      |                    |                    |                   |        |                                         |               | 1      | A Point | 1. 2006   | )      | भानमेवा |
|-----------------------------------------------------|------------------------------------|--------