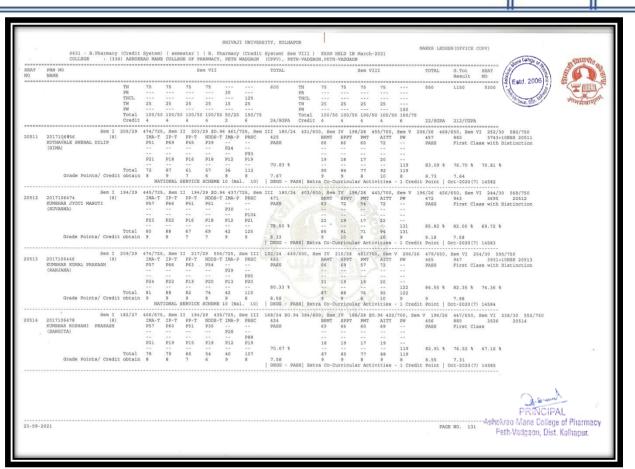

#### RESULT ANALYSIS ADMITTED BATCH 2018-2019, PASSOUT IN 2021-2022

| ROLL | PRN NO     |         | Sec.     |                    | SEM           | ESTER              |                    | 200           |                             |                                                                                                                 |
|------|------------|---------|----------|--------------------|---------------|--------------------|--------------------|---------------|-----------------------------|-----------------------------------------------------------------------------------------------------------------|
| NO   | PRIVINO    | I       | II       | III                | IV            | V                  | VI                 | VII           | VIII                        | REMARK                                                                                                          |
| 1    | 2018079746 |         | 2        | The last           |               |                    | The second second  | Part and      | Constant I                  |                                                                                                                 |
| 2    | 2018078627 | FAIL    | ATKT     |                    |               |                    |                    |               |                             | DROP<br>OUT IN<br>SEM III                                                                                       |
| 3    | 2018081464 | FAIL    | ATKT     | FAIL               |               |                    |                    |               | FAIL                        |                                                                                                                 |
| 4    | 2018078625 |         |          |                    |               |                    | a sel di sulse     | Color Carbo   | the second second           | STATE DESCRIPTION OF                                                                                            |
| 5    | 2018079750 | FAIL    | ATKT     | FAIL               |               |                    |                    |               |                             |                                                                                                                 |
| 6    | 2018078651 | FAIL    | ATKT     | FAIL               |               |                    |                    |               |                             |                                                                                                                 |
| 7    | 2018089132 | FAIL    |          |                    |               |                    |                    |               |                             | DROP<br>OUT IN<br>SEM II                                                                                        |
| 8    | 2018078637 | FAIL    |          |                    |               |                    |                    |               |                             | and the set                                                                                                     |
| 9    | 2018078614 | FAIL    | ATKT     | FAIL               |               |                    |                    |               |                             |                                                                                                                 |
| 10   | 2018078666 |         |          |                    |               |                    |                    |               | No. of Street, or other     |                                                                                                                 |
| 11   | 2018079729 | FAIL    |          |                    |               |                    |                    |               | FAIL                        |                                                                                                                 |
| 12   | 2018078620 | FAIL    | ATKT     | FAIL               |               |                    |                    |               |                             |                                                                                                                 |
| 13   | 2018079735 | FAIL    |          |                    |               |                    |                    |               |                             |                                                                                                                 |
| 14   | 2018078622 |         |          |                    |               |                    |                    |               |                             |                                                                                                                 |
| 15   | 2018078609 | FAIL.   | ATKT     | FAIL               |               |                    |                    |               |                             |                                                                                                                 |
| 16   | 2018078643 |         |          |                    |               |                    | Constanting        | California (  | THE OWNER WATCH             | STREET, STREET,                                                                                                 |
| 17   | 2018079707 | FAIL    |          | FAIL               |               |                    |                    |               | and the state of the second |                                                                                                                 |
| 18   | 2018078646 | FAIL    |          |                    |               |                    |                    |               |                             |                                                                                                                 |
| 19   | 2018079728 |         |          |                    | and the first | South States       | State State        | 212           | and the set                 | COLUMN COLUMN                                                                                                   |
| 20   | 2018078641 |         |          |                    |               |                    |                    | 1000          |                             |                                                                                                                 |
| 21   | 2018078636 | FAIL    | ATKT     | FAIL               |               |                    |                    |               | FAIL                        | Contraction of the second s |
| 22   | 2018079711 |         |          |                    |               |                    |                    |               |                             |                                                                                                                 |
| 23   | 2018079736 | FAIL    | ATKT     | FAIL               |               |                    |                    |               |                             |                                                                                                                 |
| 24   | 2018078645 |         |          |                    |               |                    |                    |               |                             |                                                                                                                 |
| 25   | 2018078659 | FAIL    | ATKT     | FAIL               |               |                    |                    |               |                             |                                                                                                                 |
| 26   | 2018079701 |         | Son- Son | Contraction of the |               | Contractory of     | Contraction of the | ALC: NO.      | and the states              |                                                                                                                 |
| 27   | 2018079741 | 1.96255 |          |                    |               | State 2            |                    | CONTRACTOR OF |                             |                                                                                                                 |
| 28   | 2018078639 |         |          |                    |               | New Joseph Company |                    |               |                             |                                                                                                                 |