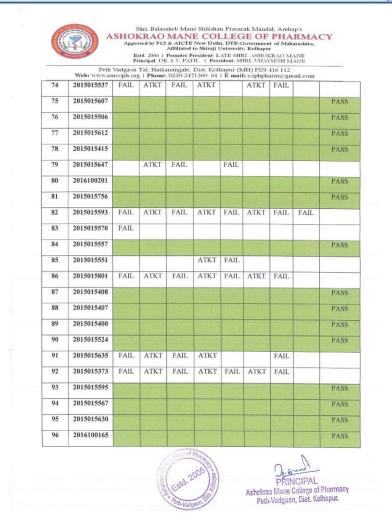

|                         |            | PASS                |
| ROLL | PRN NO              |                    |                                |                       | SEM                     | ESTER                 |                       |                         |            | REMARI              |
| NO   |                     | I                  | П                              | ш                     | IV                      | V                     | VI                    | VII                     | VIII       |                     |
|      |                     |                    |                                | and Manager           | a di Pharman            | elhapur *             |                       | PRIN                    | CIPAL      | Pharmacy<br>Jhapur, |







SSR

2023

| 111<br>112<br>113 | 2015015545<br>2016100243<br>1412699763 | FAIL  |      | FAIL     | ATKT |      |            |      | PAS |
|-------------------|----------------------------------------|-------|------|----------|------|------|------------|------|-----|
| 1109              | 2015015559                             | FAIL  | ATKT | FAIL     | ATKT | FAIL | FAIL       |      | PAS |
| 108               | 2015015560<br>2015015559               | FAIL  |      |          | ATKT |      |            |      | Dec |
| 107               | 2015015613                             |       |      |          |      | FAIL |            |      |     |
| 106               | 2016100188                             |       |      |          |      |      |            |      | PAS |
| 105