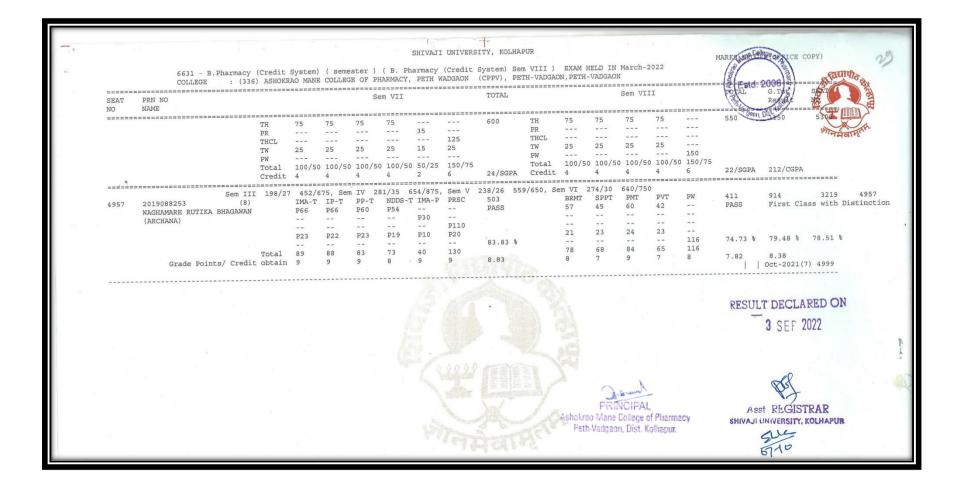

#### RESULT ANALYSIS ADMITTED BATCH 2018-2019, PASSOUT IN 2021-2022

| ROLL | PRN NO     |         | Sec.     |                    | SEM           | ESTER              |                    | 200           |                             |                                                                                                                 |
|------|------------|---------|----------|--------------------|---------------|--------------------|--------------------|---------------|-----------------------------|-----------------------------------------------------------------------------------------------------------------|
| NO   | PRIVINO    | I       | II       | III                | IV            | V                  | VI                 | VII           | VIII                        | REMARK                                                                                                          |
| 1    | 2018079746 |         | 2        | The last           |               |                    | The second second  | Part and      | Constant I                  |                                                                                                                 |
| 2    | 2018078627 | FAIL    | ATKT     |                    |               |                    |                    |               |                             | DROP<br>OUT IN<br>SEM III                                                                                       |
| 3    | 2018081464 | FAIL    | ATKT     | FAIL               |               |                    |                    |               | FAIL                        |                                                                                                                 |
| 4    | 2018078625 |         |          |                    |               |                    | a sel di sulse     | Color Carbo   | the second second           | STATE DESCRIPTION OF                                                                                            |
| 5    | 2018079750 | FAIL    | ATKT     | FAIL               |               |                    |                    |               |                             |                                                                                                                 |
| 6    | 2018078651 | FAIL    | ATKT     | FAIL               |               |                    |                    |               |                             |                                                                                                                 |
| 7    | 2018089132 | FAIL    |          |                    |               |                    |                    |               |                             | DROP<br>OUT IN<br>SEM II                                                                                        |
| 8    | 2018078637 | FAIL    |          |                    |               |                    |                    |               |                             | and the set                                                                                                     |
| 9    | 2018078614 | FAIL    | ATKT     | FAIL               |               |                    |                    |               |                             |                                                                                                                 |
| 10   | 2018078666 |         |          |                    |               |                    |                    |               | No. of Street, or other     |                                                                                                                 |
| 11   | 2018079729 | FAIL    |          |                    |               |                    |                    |               | FAIL                        |                                                                                                                 |
| 12   | 2018078620 | FAIL    | ATKT     | FAIL               |               |                    |                    |               |                             |                                                                                                                 |
| 13   | 2018079735 | FAIL    |          |                    |               |                    |                    |               |                             |                                                                                                                 |
| 14   | 2018078622 |         |          |                    |               |                    |                    |               |                             |                                                                                                                 |
| 15   | 2018078609 | FAIL.   | ATKT     | FAIL               |               |                    |                    |               |                             |                                                                                                                 |
| 16   | 2018078643 |         |          |                    |               |                    | Constanting        | California (  | THE OWNER WATCH             | STREET, STREET,                                                                                                 |
| 17   | 2018079707 | FAIL    |          | FAIL               |               |                    |                    |               | and the state of the second |                                                                                                                 |
| 18   | 2018078646 | FAIL    |          |                    |               |                    |                    |               |                             |                                                                                                                 |
| 19   | 2018079728 |         |          |                    | and the first | South States       | State State        | 212           | and the set                 | COLUMN COLUMN                                                                                                   |
| 20   | 2018078641 |         |          |                    |               |                    |                    | 1000          |                             |                                                                                                                 |
| 21   | 2018078636 | FAIL    | ATKT     | FAIL               |               |                    |                    |               | FAIL                        | Contraction of the second s |
| 22   | 2018079711 |         |          |                    |               |                    |                    |               |                             |                                                                                                                 |
| 23   | 2018079736 | FAIL    | ATKT     | FAIL               |               |                    |                    |               |                             |                                                                                                                 |
| 24   | 2018078645 |         |          |                    |               |                    |                    |               |                             |                                                                                                                 |
| 25   | 2018078659 | FAIL    | ATKT     | FAIL               |               |                    |                    |               |                             |                                                                                                                 |
| 26   | 2018079701 |         | Son- Son | Contraction of the |               | Contractory of     | Contraction of the | ALC: NO.      | and the states              |                                                                                                                 |
| 27   | 2018079741 | 1.96255 |          |                    |               | State 2            |                    | CONTRACTOR OF |                             |                                                                                                                 |
| 28   | 2018078639 |         |          |                    |               | New Joseph Company |                    |               |                             |                                                                                                                 |