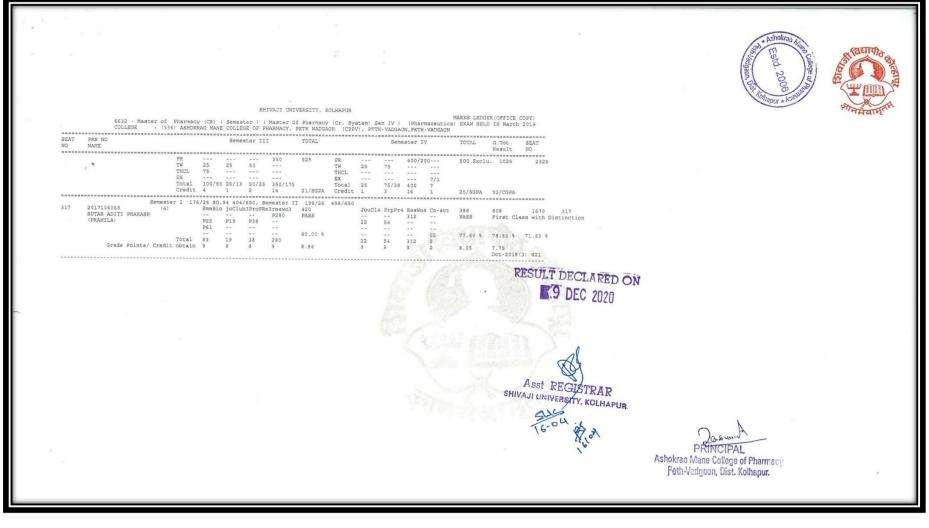

| ROLL | PRN NO     | SEMESTER |                |             |                   |   |            |              |      |                          |  |
|------|------------|----------|----------------|-------------|-------------------|---|------------|--------------|------|--------------------------|--|
| NO   |            | I        | II             | III         | IV                | V | VI         | VII          | VIII | REMARK                   |  |
| 104  | 2018087399 |          |                | FAIL        |                   |   |            |              |      |                          |  |
| 105  | 2018087530 |          |                |             | ATKT              |   |            |              |      |                          |  |
| 106  | 2018087426 |          |                | FAIL        |                   |   |            |              |      | DROP<br>OUT IN<br>SEM IV |  |
| 107  | 2018086165 |          |                |             | San Shi           |   | ALC: NOT A | a series and |      |                          |  |
| 108  | 2018085886 |          |                | 11-11-1-1-1 | North Contraction |   | A STATE OF |              |      |                          |  |
| 109  | 2018084527 |          |                | FAIL        | ATKT              |   |            |              |      |                          |  |
| 110  | 2018085794 |          | and a starting |             |                   |   |            |              |      |                          |  |