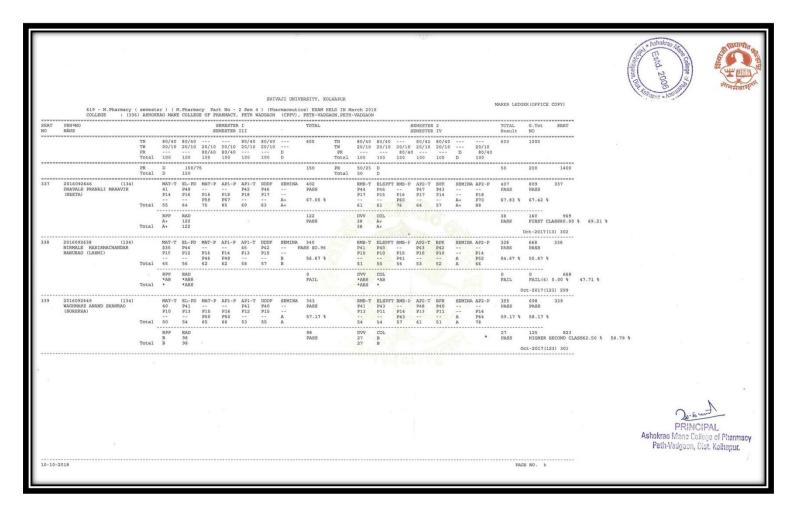

r>7 6      | 6+2 264<br>7      | 02<br>2<br>2        | 6.85                     | 66.05 % 61.89 %<br>6.88<br>Oct-2018(23) 412         |                  |  |             |                                      |
| 15-04- | -2021                                                                   |                                                                   |                                                |                                                       |                    |                   |                     | PAG                      | E NO. 31                                            |                  |  |             | De Grunt<br>Anne College of Pharmacy |

SSR || 2023





SSR

2023



#### Results M. Pharm (Pharmaceutics) April/May/June Examination (A.Y. 2017-18)



## Summary of Pass Percentage of Students M. Pharmacy (Pharmaceutical Quality Assurance)



## **BACK TO INDEX**

SSR

2023

| SHI                                        | VAJI UNIVERSITY, KOLHAPUR<br>Result analysis - March 2018 |                                     |             |                                                                                                                |
|--------------------------------------------|-----------------------------------------------------------|-------------------------------------|-------------|----------------------------------------------------------------------------------------------------------------|
| Course : 619 - M.Pharmacy -Quality Assura  |                                                           |