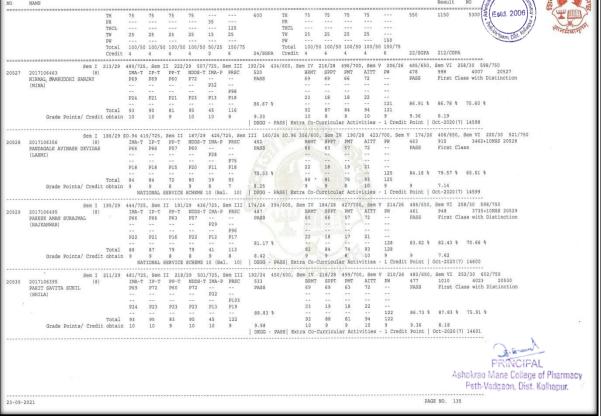

# Criterion - 2 – Teaching-Learning and Evaluation

SHIVAJI UNIVERSITY, KOLHAPUR Result analysis - March-2018 : 6631 - Bachelor of Pharmacy (Semester)-Course Course Part : B. Pharmacy.Part-5 (Sem8) College : Ashokrao Mane College of Pharmacy (CPPV), Peth-Vadgaon Sr.No. Details Male Female Total 64 119 55 1 Registration 119 2 55 64 Appear First Class With Distinction 13 15 2 3 32 39 First Class 7 4 Second Class 35 19 54 5 0 10 Pass 10 6 1 0 1 7 Fail VO. Director Board of Examinations and Evaluation UNI Shivaji University, Kolhapur Diana विद्यापीठ, कोल्हापर. Q.4 Estd. 2006 PRINCIPAL Ashokrao Mane College of Pharmacy Peth-Vadgaon, Dist. Kolhapur.