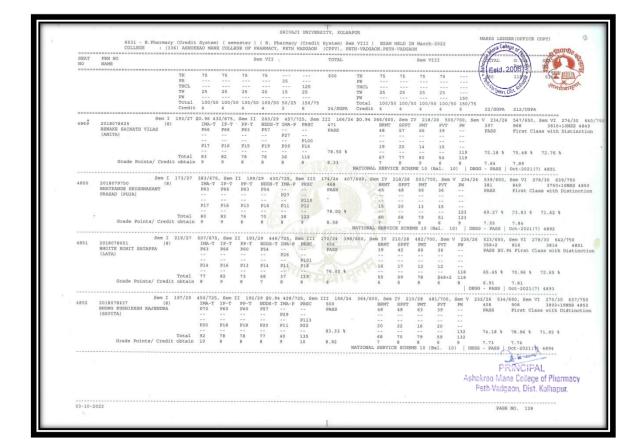

AIL  | ATKT | FAIL     |      |      |            |      |     |
| 102               | 2015015583                             | FAIL  |      |          |      |      |            | <br> |     |
| 100               | 2015015361                             |       |      | FAIL     |      |      |            |      | PAS |
| 99<br>100         | 2015015600<br>2015015629               |       |      |          |      |      |            |      | PAS |
|                   |                                        |       |      |          |      |      |            |      | PAS |
| 98                | 2015015528<br>2015015367               | FAIL  | ATKT | 1722-100 | -    |      |            |      | DAG |



SSR 2023



Results Final Year B. Pharm April/May/June Examination (A.Y. 2021-2022)







SSR 2023

|            | 6631 - B.Pharmacy<br>COLLEGE : (336                               | ) ASHOK                      | RAO MANE                                | COLLEG                            | E OF PH                          | HARMACY,                           | narmacy<br>PETH 1                      | (Credit<br>WADGAON         | (CPPV), PE                | m VIII )<br>TH-VADGA                  | ON. PETH                        | -VADGAON                      | a .                             |                            |                           |                         | GER (OFFICE (                  | CHITTE                                       |
|------------|-------------------------------------------------------------------|------------------------------|--------