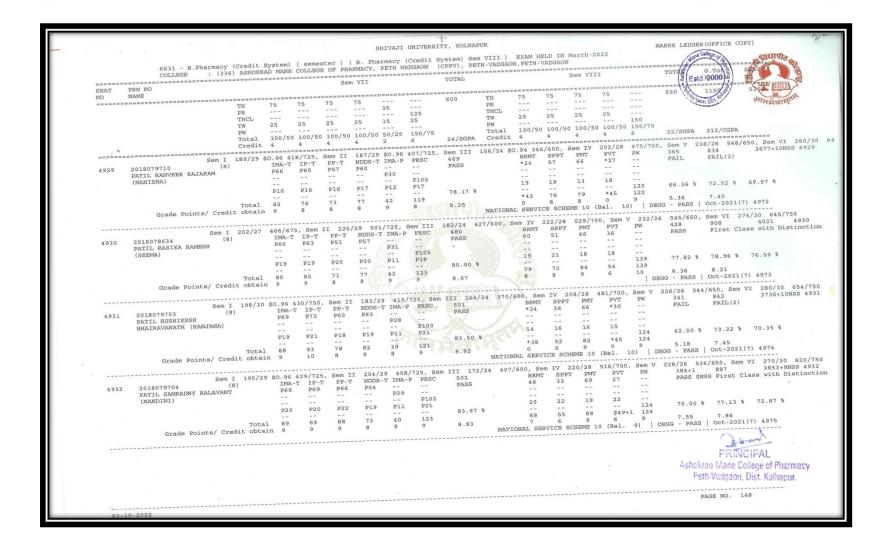

#### RESULT ANALYSIS ADMITTED BATCH 2018-2019, PASSOUT IN 2021-2022

| ROLL | PRN NO     |         | Sec.     |                    | SEM           | ESTER              |                    | 200           |                             |                                                                                                                 |
|------|------------|---------|----------|--------------------|---------------|--------------------|--------------------|---------------|-----------------------------|-----------------------------------------------------------------------------------------------------------------|
| NO   | PRIVINO    | I       | II       | III                | IV            | V                  | VI                 | VII           | VIII                        | REMARK                                                                                                          |
| 1    | 2018079746 |         | 2        | The last           |               |                    | The second second  | Part and      | Constant I                  |                                                                                                                 |
| 2    | 2018078627 | FAIL    | ATKT     |                    |               |                    |                    |               |                             | DROP<br>OUT IN<br>SEM III                                                                                       |
| 3    | 2018081464 | FAIL    | ATKT     | FAIL               |               |                    |                    |               | FAIL                        |                                                                                                                 |
| 4    | 2018078625 |         |          |                    |               |                    | a sel di sulse     | Color Carbo   | the second second           | STATE DESCRIPTION OF                                                                                            |
| 5    | 2018079750 | FAIL    | ATKT     | FAIL               |               |                    |                    |               |                             |                                                                                                                 |
| 6    | 2018078651 | FAIL    | ATKT     | FAIL               |               |                    |                    |               |                             |                                                                                                                 |
| 7    | 2018089132 | FAIL    |          |                    |               |                    |                    |               |                             | DROP<br>OUT IN<br>SEM II                                                                                        |
| 8    | 2018078637 | FAIL    |          |                    |               |                    |                    |               |                             | and the set                                                                                                     |
| 9    | 2018078614 | FAIL    | ATKT     | FAIL               |               |                    |                    |               |                             |                                                                                                                 |
| 10   | 2018078666 |         |          |                    |               |                    |                    |               | No. of Street, or other     |                                                                                                                 |
| 11   | 2018079729 | FAIL    |          |                    |               |                    |                    |               | FAIL                        |                                                                                                                 |
| 12   | 2018078620 | FAIL    | ATKT     | FAIL               |               |                    |                    |               |                             |                                                                                                                 |
| 13   | 2018079735 | FAIL    |          |                    |               |                    |                    |               |                             |                                                                                                                 |
| 14   | 2018078622 |         |          |                    |               |                    |                    |               |                             |                                                                                                                 |
| 15   | 2018078609 | FAIL.   | ATKT     | FAIL               |               |                    |                    |               |                             |                                                                                                                 |
| 16   | 2018078643 |         |          |                    |               |                    | Constanting        | California (  | THE OWNER WATCH             | STREET, STREET,                                                                                                 |
| 17   | 2018079707 | FAIL    |          | FAIL               |               |                    |                    |               | and the state of the second |                                                                                                                 |
| 18   | 2018078646 | FAIL    |          |                    |               |                    |                    |               |                             |                                                                                                                 |
| 19   | 2018079728 |         |          |                    | and the first | South States       | State State        | 212           | and the set                 | COLUMN COLUMN                                                                                                   |
| 20   | 2018078641 |         |          |                    |               |                    |                    | 1000          |                             |                                                                                                                 |
| 21   | 2018078636 | FAIL    | ATKT     | FAIL               |               |                    |                    |               | FAIL                        | Contraction of the second s |
| 22   | 2018079711 |         |          |                    |               |                    |                    |               |                             |                                                                                                                 |
| 23   | 2018079736 | FAIL    | ATKT     | FAIL               |               |                    |                    |               |                             |                                                                                                                 |
| 24   | 2018078645 |         |          |                    |               |                    |                    |               |                             |                                                                                                                 |
| 25   | 2018078659 | FAIL    | ATKT     | FAIL               |               |                    |                    |               |                             |                                                                                                                 |
| 26   | 2018079701 |         | Son- Son | Contraction of the |               | Contractory of     | Contraction of the | ALC: NO.      | and the states              |                                                                                                                 |
| 27   | 2018079741 | 1.96255 |          |                    |               | State 2            |                    | CONTRACTOR OF |                             |                                                                                                                 |
| 28   | 2018078639 |         |          |                    |               | New Joseph Company |                    |               |                             |                                                                                                                 |