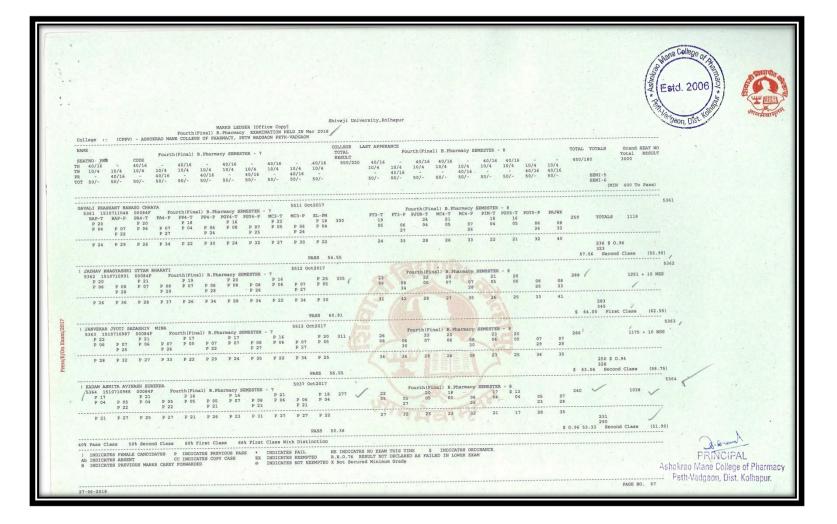

# Criterion - 2 – Teaching-Learning and Evaluation

SHIVAJI UNIVERSITY, KOLHAPUR Result analysis - March-2018 : 6631 - Bachelor of Pharmacy (Semester)-Course Course Part : B. Pharmacy.Part-5 (Sem8) College : Ashokrao Mane College of Pharmacy (CPPV), Peth-Vadgaon Sr.No. Details Male Female Total 64 119 55 1 Registration 119 2 55 64 Appear First Class With Distinction 13 15 2 3 32 39 First Class 7 4 Second Class 35 19 54 5 0 10 Pass 10 6 1 0 1 7 Fail VO. Director Board of Examinations and Evaluation UNI Shivaji University, Kolhapur Diana विद्यापीठ, कोल्हापर. Q.4 Estd. 2006 PRINCIPAL Ashokrao Mane College of Pharmacy Peth-Vadgaon, Dist. Kolhapur.