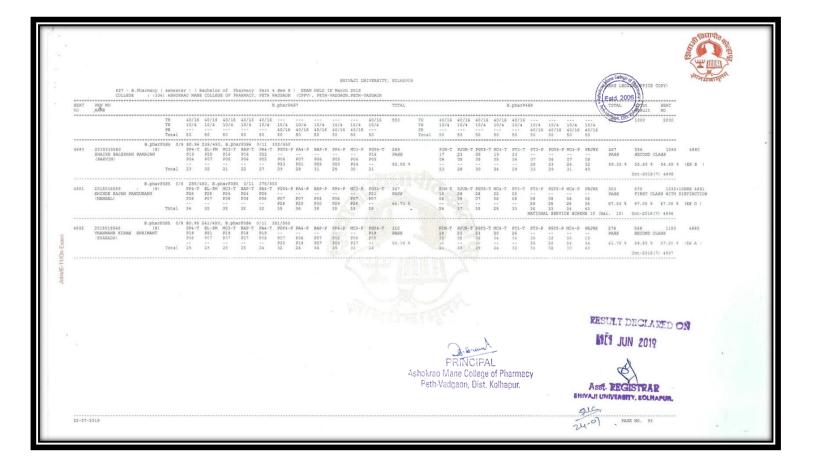

# Criterion - 2 – Teaching-Learning and Evaluation

SHIVAJI UNIVERSITY, KOLHAPUR Result analysis - March-2018 : 6631 - Bachelor of Pharmacy (Semester)-Course Course Part : B. Pharmacy.Part-5 (Sem8) College : Ashokrao Mane College of Pharmacy (CPPV), Peth-Vadgaon Sr.No. Details Male Female Total 64 119 55 1 Registration 119 2 55 64 Appear First Class With Distinction 13 15 2 3 32 39 First Class 7 4 Second Class 35 19 54 5 0 10 Pass 10 6 1 0 1 7 Fail VO. Director Board of Examinations and Evaluation UNI Shivaji University, Kolhapur Diana विद्यापीठ, कोल्हापर. Q.4 Estd. 2006 PRINCIPAL Ashokrao Mane College of Pharmacy Peth-Vadgaon, Dist. Kolhapur.