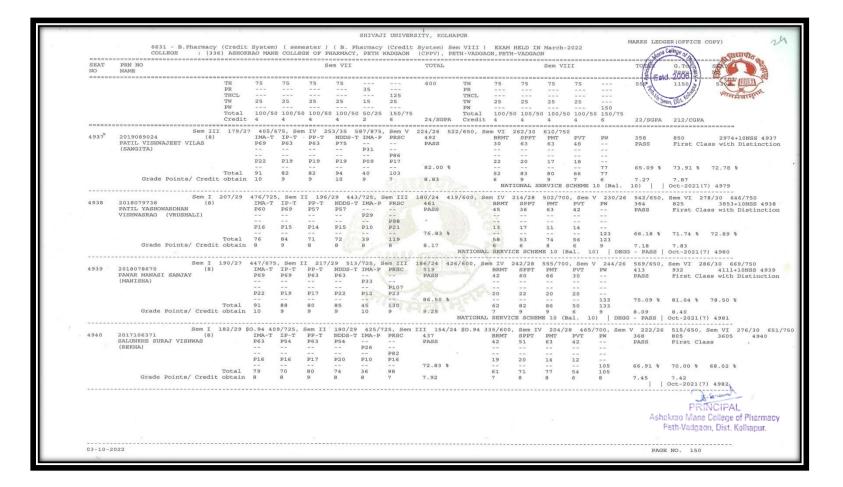

#### RESULT ANALYSIS ADMITTED BATCH 2018-2019, PASSOUT IN 2021-2022

| ROLL | PRN NO     |         | Sec.     |                    | SEM           | ESTER              |                    | 200           |                             |                                                                                                                 |
|------|------------|---------|----------|--------------------|---------------|--------------------|--------------------|---------------|-----------------------------|-----------------------------------------------------------------------------------------------------------------|
| NO   | PRIVINO    | I       | II       | III                | IV            | V                  | VI                 | VII           | VIII                        | REMARK                                                                                                          |
| 1    | 2018079746 |         | 2        | The last           |               |                    | The second second  | Part and      | Constant I                  |                                                                                                                 |
| 2    | 2018078627 | FAIL    | ATKT     |                    |               |                    |                    |               |                             | DROP<br>OUT IN<br>SEM III                                                                                       |
| 3    | 2018081464 | FAIL    | ATKT     | FAIL               |               |                    |                    |               | FAIL                        |                                                                                                                 |
| 4    | 2018078625 |         |          |                    |               |                    | a sel di sulse     | Color Carbo   | the second second           | STATE DESCRIPTION OF                                                                                            |
| 5    | 2018079750 | FAIL    | ATKT     | FAIL               |               |                    |                    |               |                             |                                                                                                                 |
| 6    | 2018078651 | FAIL    | ATKT     | FAIL               |               |                    |                    |               |                             |                                                                                                                 |
| 7    | 2018089132 | FAIL    |          |                    |               |                    |                    |               |                             | DROP<br>OUT IN<br>SEM II                                                                                        |
| 8    | 2018078637 | FAIL    |          |                    |               |                    |                    |               |                             | and the set                                                                                                     |
| 9    | 2018078614 | FAIL    | ATKT     | FAIL               |               |                    |                    |               |                             |                                                                                                                 |
| 10   | 2018078666 |         |          |                    |               |                    |                    |               | No. of Street, or other     |                                                                                                                 |
| 11   | 2018079729 | FAIL    |          |                    |               |                    |                    |               | FAIL                        |                                                                                                                 |
| 12   | 2018078620 | FAIL    | ATKT     | FAIL               |               |                    |                    |               |                             |                                                                                                                 |
| 13   | 2018079735 | FAIL    |          |                    |               |                    |                    |               |                             |                                                                                                                 |
| 14   | 2018078622 |         |          |                    |               |                    |                    |               |                             |                                                                                                                 |
| 15   | 2018078609 | FAIL.   | ATKT     | FAIL               |               |                    |                    |               |                             |                                                                                                                 |
| 16   | 2018078643 |         |          |                    |               |                    | Constanting        | California (  | THE OWNER WATCH             | STREET, STREET,                                                                                                 |
| 17   | 2018079707 | FAIL    |          | FAIL               |               |                    |                    |               | and the state of the second |                                                                                                                 |
| 18   | 2018078646 | FAIL    |          |                    |               |                    |                    |               |                             |                                                                                                                 |
| 19   | 2018079728 |         |          |                    | and the first | South States       | State State        | 212           | and the set                 | COLUMN COLUMN                                                                                                   |
| 20   | 2018078641 |         |          |                    |               |                    |                    | 1000          |                             |                                                                                                                 |
| 21   | 2018078636 | FAIL    | ATKT     | FAIL               |               |                    |                    |               | FAIL                        | Contraction of the second s |
| 22   | 2018079711 |         |          |                    |               |                    |                    |               |                             |                                                                                                                 |
| 23   | 2018079736 | FAIL    | ATKT     | FAIL               |               |                    |                    |               |                             |                                                                                                                 |
| 24   | 2018078645 |         |          |                    |               |                    |                    |               |                             |                                                                                                                 |
| 25   | 2018078659 | FAIL    | ATKT     | FAIL               |               |                    |                    |               |                             |                                                                                                                 |
| 26   | 2018079701 |         | Son- Son | Contraction of the |               | Contractory of     | Contraction of the | ALC: NO.      | and the states              |                                                                                                                 |
| 27   | 2018079741 | 1.96255 |          |                    |               | State 2            |                    | CONTRACTOR OF |                             |                                                                                                                 |
| 28   | 2018078639 |         |          |                    |               | New Joseph Company |                    |               |                             |                                                                                                                 |