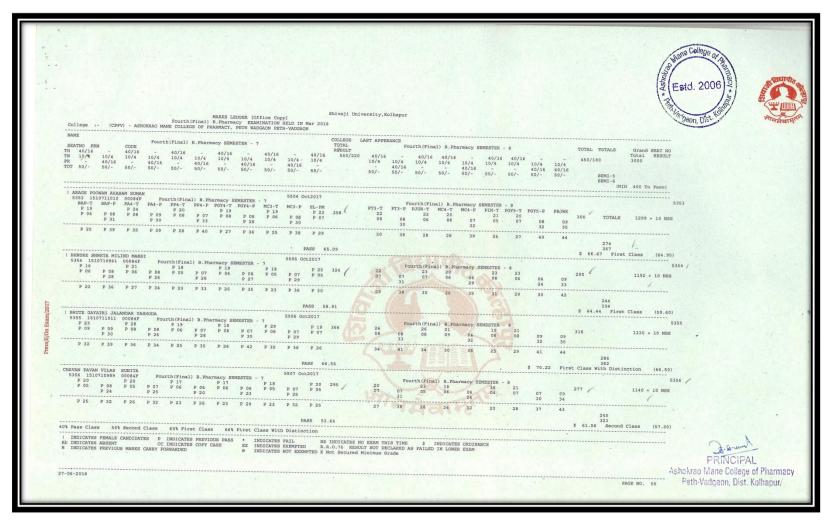

# Criterion - 2 – Teaching-Learning and Evaluation

SHIVAJI UNIVERSITY, KOLHAPUR Result analysis - March-2018 : 6631 - Bachelor of Pharmacy (Semester)-Course Course Part : B. Pharmacy.Part-5 (Sem8) College : Ashokrao Mane College of Pharmacy (CPPV), Peth-Vadgaon Sr.No. Details Male Female Total 64 119 55 1 Registration 119 2 55 64 Appear First Class With Distinction 13 15 2 3 32 39 First Class 7 4 Second Class 35 19 54 5 0 10 Pass 10 6 1 0 1 7 Fail VO. Director Board of Examinations and Evaluation UNI Shivaji University, Kolhapur Diana विद्यापीठ, कोल्हापर. Q.4 Estd. 2006 PRINCIPAL Ashokrao Mane College of Pharmacy Peth-Vadgaon, Dist. Kolhapur.