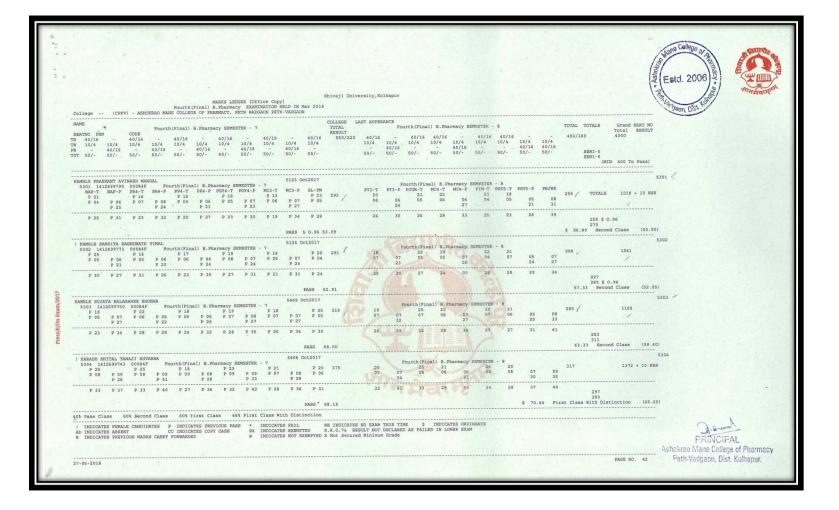

|          |                                             |             | -      |   |     |
| TNDTC                                                | TES FEMA                      | LE CANDII                            | ATES                  | P INDICA                   | TES PREV              | IOUS PA                   | ss *                               | INDICATI              | S FAIL                |                       | NE INDICATE                  | S NO EXAM   | M THIS | TIME :                       | INDI                    | CATES OR          | DINANCE                 |                       |          |              |          |                                             |             |        |   |     |

SSR || 2023

Ashokrao Mane College of Pharmacy, Peth Vadgaon



SSR

2023

| NAME                      |           |        |          | Fourt | h(Final)     | B. Pharm     | nacy SEME | STEP - 7     |          |          |           | COLLEGE L<br>TOTAL<br>RESULT                | AST APPE | RANCE    |            |          |           |          |        |         |        |           |                        |        |         | 11     | Nane College or        |
|---------------------------|-----------|--------|----------|-------|--------------|--------------|-----------|--------------|----------|----------|-----------|---------------------------------------------|----------|----------|------------|----------|-----------|----------|--------|---------|--------|-----------|------------------------|--------|---------|--------|------------------------|