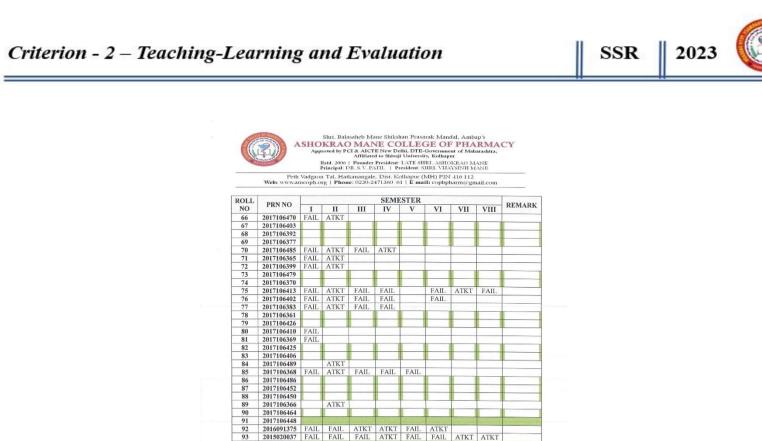

#### RESULT ANALYSIS ADMITTED BATCH 2018-2019, PASSOUT IN 2021-2022

| ROLL | PRN NO     |         | Sec.     |                    | SEM           | ESTER              |                    | 200           |                             |                                                                                                                 |
|------|------------|---------|----------|--------------------|---------------|--------------------|--------------------|---------------|-----------------------------|-----------------------------------------------------------------------------------------------------------------|
| NO   | PRIVINO    | I       | II       | III                | IV            | V                  | VI                 | VII           | VIII                        | REMARK                                                                                                          |
| 1    | 2018079746 |         | 2        | The last           |               |                    | The second second  | Part and      | Constant I                  |                                                                                                                 |
| 2    | 2018078627 | FAIL    | ATKT     |                    |               |                    |                    |               |                             | DROP<br>OUT IN<br>SEM III                                                                                       |
| 3    | 2018081464 | FAIL    | ATKT     | FAIL               |               |                    |                    |               | FAIL                        |                                                                                                                 |
| 4    | 2018078625 |         |          |                    |               |                    | a sel di sulse     | Color Carbo   | the second second           | STATE DESCRIPTION OF                                                                                            |
| 5    | 2018079750 | FAIL    | ATKT     | FAIL               |               |                    |                    |               |                             |                                                                                                                 |
| 6    | 2018078651 | FAIL    | ATKT     | FAIL               |               |                    |                    |               |                             |                                                                                                                 |
| 7    | 2018089132 | FAIL    |          |                    |               |                    |                    |               |                             | DROP<br>OUT IN<br>SEM II                                                                                        |
| 8    | 2018078637 | FAIL    |          |                    |               |                    |                    |               |                             | and the set                                                                                                     |
| 9    | 2018078614 | FAIL    | ATKT     | FAIL               |               |                    |                    |               |                             |                                                                                                                 |
| 10   | 2018078666 |         |          |                    |               |                    |                    |               | No. of Street, or other     |                                                                                                                 |
| 11   | 2018079729 | FAIL    |          |                    |               |                    |                    |               | FAIL                        |                                                                                                                 |
| 12   | 2018078620 | FAIL    | ATKT     | FAIL               |               |                    |                    |               |                             |                                                                                                                 |
| 13   | 2018079735 | FAIL    |          |                    |               |                    |                    |               |                             |                                                                                                                 |
| 14   | 2018078622 |         |          |                    |               |                    |                    |               |                             |                                                                                                                 |
| 15   | 2018078609 | FAIL.   | ATKT     | FAIL               |               |                    |                    |               |                             |                                                                                                                 |
| 16   | 2018078643 |         |          |                    |               |                    | Constanting        | California (  | THE OWNER WATCH             | STREET, STREET,                                                                                                 |
| 17   | 2018079707 | FAIL    |          | FAIL               |               |                    |                    |               | and the state of the second |                                                                                                                 |
| 18   | 2018078646 | FAIL    |          |                    |               |                    |                    |               |                             |                                                                                                                 |
| 19   | 2018079728 |         |          |                    | and the first | South States       | State State        | 212           | and the set                 | COLUMN COLUMN                                                                                                   |
| 20   | 2018078641 |         |          |                    |               |                    |                    | 1000          |                             |                                                                                                                 |
| 21   | 2018078636 | FAIL    | ATKT     | FAIL               |               |                    |                    |               | FAIL                        | Contraction of the second s |
| 22   | 2018079711 |         |          |                    |               |                    |                    |               |                             |                                                                                                                 |
| 23   | 2018079736 | FAIL    | ATKT     | FAIL               |               |                    |                    |               |                             |                                                                                                                 |
| 24   | 2018078645 |         |          |                    |               |                    |                    |               |                             |                                                                                                                 |
| 25   | 2018078659 | FAIL    | ATKT     | FAIL               |               |                    |                    |               |                             |                                                                                                                 |
| 26   | 2018079701 |         | Son- Son | Contraction of the |               | Contractory of     | Contraction of the | ALC: NO.      | and the states              |                                                                                                                 |
| 27   | 2018079741 | 1.96255 |          |                    |               | State 2            |                    | CONTRACTOR OF |                             |                                                                                                                 |
| 28   | 2018078639 |         |          |                    |               | New Joseph Company |                    |               |                             |                                                                                                                 |