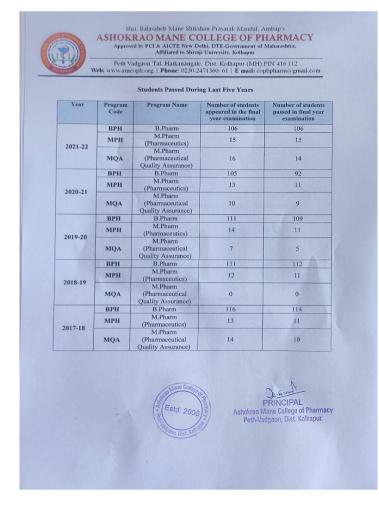

|



| 16 | List of Students M. Pharmacy (Pharmaceutical Quality Assurance)                                       | 175-177 |
|----|-------------------------------------------------------------------------------------------------------|---------|
| 17 | Results M. Pharm (Pharmaceutical Quality Assurance) April/May/June Examination (A.Y.         2021-22) | 178-180 |
| 18 | Results M. Pharm (Pharmaceutical Quality Assurance) April/May/June Examination (A.Y.         2020-21) | 181-182 |
| 19 | Results M. Pharm (Pharmaceutical Quality Assurance) April/May/June Examination (A.Y.         2019-20) | 183-185 |
| 20 | Results M. Pharm (Pharmaceutical Quality Assurance) April/May/June Examination (A.Y.         2017-18) | 186-188 |



#### Summary of Pass Percentage of Students of last five years





|      | F                                               | Result analysis - March-2021          |                                                |           |
|------|-------------------------------------------------|---------------------------------------|------------------------------------------------|-----------|
| Cou  | rse :6631 - B.Pharmacy (Credit System) -        |                                       |                                                |           |
|      | rse Part : B. Pharmacy (Credit System) Sem VIII |                                       |                                                |           |
| Coll |                                                 | MACY, PETH WADGAON (CPPV), PETH-VADGA |                                                |