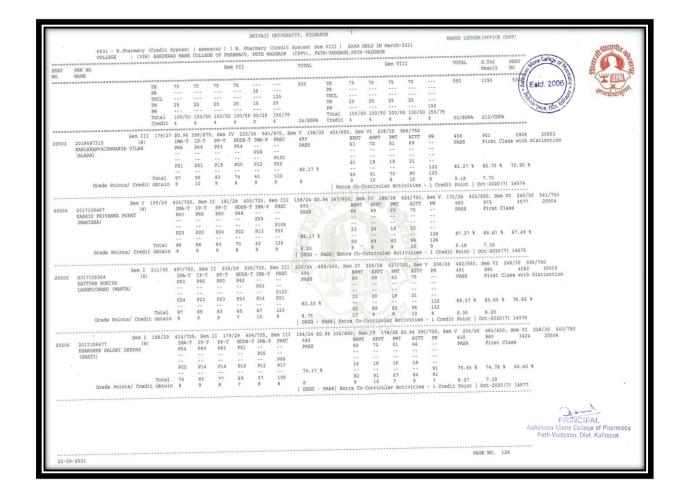

#### List of Students (B. Pharmacy)

#### RESULT ANALYSIS ADMITTED BATCH 2018-2019, PASSOUT IN 2021-2022

| ROLL | PRN NO     |         | Sec.     |                    | SEM           | ESTER              |                    | 200           |                             |                                                                                                                 |
|------|------------|---------|----------|--------------------|---------------|--------------------|--------------------|---------------|-----------------------------|-----------------------------------------------------------------------------------------------------------------|
| NO   | PRIVINO    | I       | II       | III                | IV            | V                  | VI                 | VII           | VIII                        | REMARK                                                                                                          |
| 1    | 2018079746 |         | 2        | The last           |               |                    | The second second  | Part and      | Constant I                  |                                                                                                                 |
| 2    | 2018078627 | FAIL    | ATKT     |                    |               |                    |                    |               |                             | DROP<br>OUT IN<br>SEM III                                                                                       |
| 3    | 2018081464 | FAIL    | ATKT     | FAIL               |               |                    |                    |               | FAIL                        |                                                                                                                 |
| 4    | 2018078625 |         |          |                    |               |                    | a sel di sulse     | Color Carbo   | the second second           | STATE DESCRIPTION OF                                                                                            |
| 5    | 2018079750 | FAIL    | ATKT     | FAIL               |               |                    |                    |               |                             |                                                                                                                 |
| 6    | 2018078651 | FAIL    | ATKT     | FAIL               |               |                    |                    |               |                             |                                                                                                                 |
| 7    | 2018089132 | FAIL    |          |                    |               |                    |                    |               |                             | DROP<br>OUT IN<br>SEM II                                                                                        |
| 8    | 2018078637 | FAIL    |          |                    |               |                    |                    |               |                             | and the set                                                                                                     |
| 9    | 2018078614 | FAIL    | ATKT     | FAIL               |               |                    |                    |               |                             |                                                                                                                 |
| 10   | 2018078666 |         |          |                    |               |                    |                    |               | No. of Street, or other     |                                                                                                                 |
| 11   | 2018079729 | FAIL    |          |                    |               |                    |                    |               | FAIL                        |                                                                                                                 |
| 12   | 2018078620 | FAIL    | ATKT     | FAIL               |               |                    |                    |               |                             |                                                                                                                 |
| 13   | 2018079735 | FAIL    |          |                    |               |                    |                    |               |                             |                                                                                                                 |
| 14   | 2018078622 |         |          |                    |               |                    |                    |               |                             |                                                                                                                 |
| 15   | 2018078609 | FAIL.   | ATKT     | FAIL               |               |                    |                    |               |                             |                                                                                                                 |
| 16   | 2018078643 |         |          |                    |               |                    | Constanting        | California (  | THE OWNER WATCH             | STREET, STREET,                                                                                                 |
| 17   | 2018079707 | FAIL    |          | FAIL               |               |                    |                    |               | and the state of the second |                                                                                                                 |
| 18   | 2018078646 | FAIL    |          |                    |               |                    |                    |               |                             |                                                                                                                 |
| 19   | 2018079728 |         |          |                    | and the first | South States       | State State        | 212           | and the set                 | COLUMN COLUMN                                                                                                   |
| 20   | 2018078641 |         |          |                    |               |                    |                    | 1000          |                             |                                                                                                                 |
| 21   | 2018078636 | FAIL    | ATKT     | FAIL               |               |                    |                    |               | FAIL                        | Contraction of the second s |
| 22   | 2018079711 |         |          |                    |               |                    |                    |               |                             |                                                                                                                 |
| 23   | 2018079736 | FAIL    | ATKT     | FAIL               |               |                    |                    |               |                             |                                                                                                                 |
| 24   | 2018078645 |         |          |                    |               |                    |                    |               |                             |                                                                                                                 |
| 25   | 2018078659 | FAIL    | ATKT     | FAIL               |               |                    |                    |               |                             |                                                                                                                 |
| 26   | 2018079701 |         | Son- Son | Contraction of the |               | Contractory of     | Contraction of the | ALC: NO.      | and the states              |                                                                                                                 |
| 27   | 2018079741 | 1.96255 |          |                    |               | State 2            |                    | CONTRACTOR OF |                             |                                                                                                                 |
| 28   | 2018078639 |         |          |                    |               | New Joseph Company |                    |               |                             |                                                                                                                 |