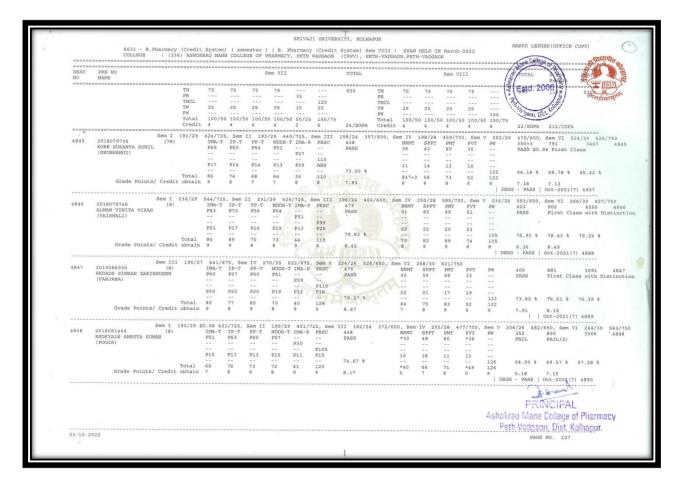

FAIL  | ATKT | FAIL     |      |      |            |      |     |
| 102               | 2015015583                             | FAIL  |      |          |      |      |            | <br> |     |
| 100               | 2015015361                             |       |      | FAIL     |      |      |            |      | PAS |
| 99<br>100         | 2015015600<br>2015015629               |       |      |          |      |      |            |      | PAS |
|                   |                                        |       |      |          |      |      |            |      | PAS |
| 98                | 2015015528<br>2015015367               | FAIL  | ATKT | 1722-100 | -    |      |            |      | DAG |



SSR 2023



Results Final Year B. Pharm April/May/June Examination (A.Y. 2021-2022)







SSR 2023

|            | 6631 - B.Pharmacy<br>COLLEGE : (336                               | ) ASHOK                      | RAO MANE                                | COLLEG                            | E OF PH                          | HARMACY,                           | narmacy<br>PETH 1                      | (Credit<br>WADGAON         | (CPPV), PE                | m VIII )<br>TH-VADGA                  | ON. PETH                        | -VADGAON                      | a .                             |                            |                           |                         | GER (OFFICE (                  | CHITTE                                       |
|------------|-------------------------------------------------------------------|------------------------------|------