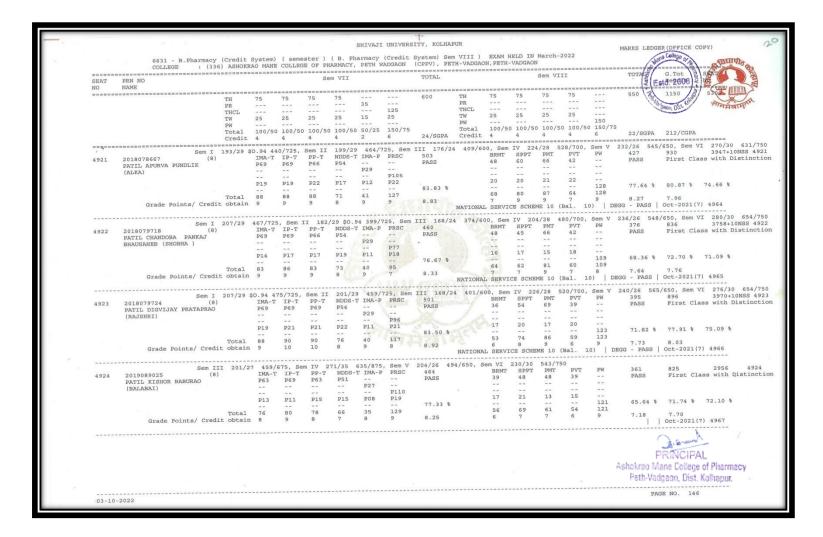

#### RESULT ANALYSIS ADMITTED BATCH 2018-2019, PASSOUT IN 2021-2022

| ROLL | PRN NO     |         | Sec.     |                    | SEM           | ESTER              |                    | 200           |                             |                                                                                                                 |
|------|------------|---------|----------|--------------------|---------------|--------------------|--------------------|---------------|-----------------------------|-----------------------------------------------------------------------------------------------------------------|
| NO   | PRIVINO    | I       | II       | III                | IV            | V                  | VI                 | VII           | VIII                        | REMARK                                                                                                          |
| 1    | 2018079746 |         | 2        | The last           |               |                    | The second second  | Part and      | Constant I                  |                                                                                                                 |
| 2    | 2018078627 | FAIL    | ATKT     |                    |               |                    |                    |               |                             | DROP<br>OUT IN<br>SEM III                                                                                       |
| 3    | 2018081464 | FAIL    | ATKT     | FAIL               |               |                    |                    |               | FAIL                        |                                                                                                                 |
| 4    | 2018078625 |         |          |                    |               |                    | a sel di sulse     | Color Carbo   | the second second           | STATE DESCRIPTION OF                                                                                            |
| 5    | 2018079750 | FAIL    | ATKT     | FAIL               |               |                    |                    |               |                             |                                                                                                                 |
| 6    | 2018078651 | FAIL    | ATKT     | FAIL               |               |                    |                    |               |                             |                                                                                                                 |
| 7    | 2018089132 | FAIL    |          |                    |               |                    |                    |               |                             | DROP<br>OUT IN<br>SEM II                                                                                        |
| 8    | 2018078637 | FAIL    |          |                    |               |                    |                    |               |                             | and the set                                                                                                     |
| 9    | 2018078614 | FAIL    | ATKT     | FAIL               |               |                    |                    |               |                             |                                                                                                                 |
| 10   | 2018078666 |         |          |                    |               |                    |                    |               | No. of Street, or other     |                                                                                                                 |
| 11   | 2018079729 | FAIL    |          |                    |               |                    |                    |               | FAIL                        |                                                                                                                 |
| 12   | 2018078620 | FAIL    | ATKT     | FAIL               |               |                    |                    |               |                             |                                                                                                                 |
| 13   | 2018079735 | FAIL    |          |                    |               |                    |                    |               |                             |                                                                                                                 |
| 14   | 2018078622 |         |          |                    |               |                    |                    |               |                             |                                                                                                                 |
| 15   | 2018078609 | FAIL.   | ATKT     | FAIL               |               |                    |                    |               |                             |                                                                                                                 |
| 16   | 2018078643 |         |          |                    |               |                    | Constanting        | California (  | THE OWNER WATCH             | STREET, STREET,                                                                                                 |
| 17   | 2018079707 | FAIL    |          | FAIL               |               |                    |                    |               | and the state of the second |                                                                                                                 |
| 18   | 2018078646 | FAIL    |          |                    |               |                    |                    |               |                             |                                                                                                                 |
| 19   | 2018079728 |         |          |                    | and the first | South States       | State State        | 212           | and the set                 | COLUMN COLUMN                                                                                                   |
| 20   | 2018078641 |         |          |                    |               |                    |                    | 1000          |                             |                                                                                                                 |
| 21   | 2018078636 | FAIL    | ATKT     | FAIL               |               |                    |                    |               | FAIL                        | Contraction of the second s |
| 22   | 2018079711 |         |          |                    |               |                    |                    |               |                             |                                                                                                                 |
| 23   | 2018079736 | FAIL    | ATKT     | FAIL               |               |                    |                    |               |                             |                                                                                                                 |
| 24   | 2018078645 |         |          |                    |               |                    |                    |               |                             |                                                                                                                 |
| 25   | 2018078659 | FAIL    | ATKT     | FAIL               |               |                    |                    |               |                             |                                                                                                                 |
| 26   | 2018079701 |         | Son- Son | Contraction of the |               | Contractory of     | Contraction of the | ALC: NO.      | and the states              |                                                                                                                 |
| 27   | 2018079741 | 1.96255 |          |                    |               | State 2            |                    | CONTRACTOR OF |                             |                                                                                                                 |
| 28   | 2018078639 |         |          |                    |               | New Joseph Company |                    |               |                             |                                                                                                                 |