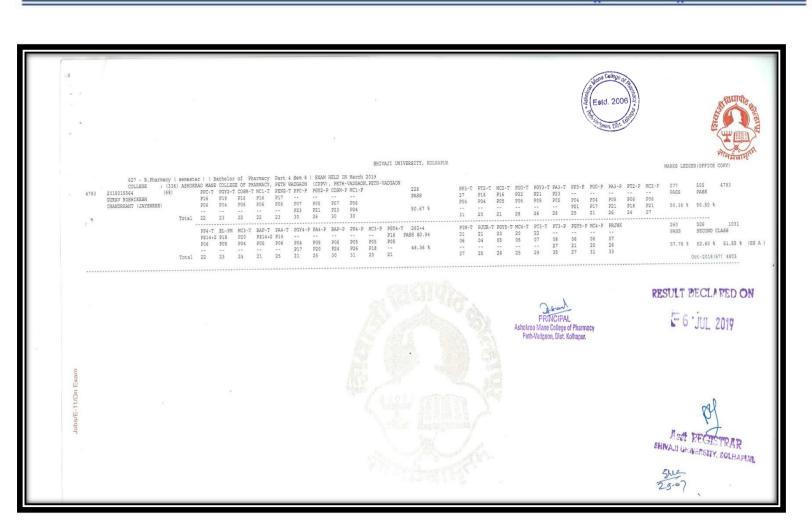

|                                         |                                           |                                              |                                          |                               |                                |                              |       |                               |                               |                              |                                 |                                 |                                 |                               |                               |                             |                           |                                 | Ashokrao I              | PRINCIPAL<br>Viane College of Ph<br>adgeon, Dist. Kolha | armacy                       | ·            |



Ashokrao Mane College of Pharmacy, Peth Vadgaon



Results Final Year B. Pharm April/May/June Examination (A.Y. 2018- 2019)





|              | 627 - 8.9ha<br>COLLOS                                  | 11macy ( sec<br>: (336) As    | tester )<br>SHOXRAO | ( Bac                 | helor c                 | of Phas<br>OF PHAI             | rmacy 1<br>RNACY, 1          | Part 4 S<br>PETH WAR<br>B.1   | Sem 8 1<br>DGAON<br>pharP4S | EXAM (CPPV),        | HELD IN<br>PETH-V   | March 2<br>MADGAON, 1 | 2019<br>PETH-VA     | DGAON                  | KOLHAPUR   |                         |                     |                     |                     | в                   | .pharP40   | 33                  |                     |                     |                     | TOTAL   | Esid. 2006<b