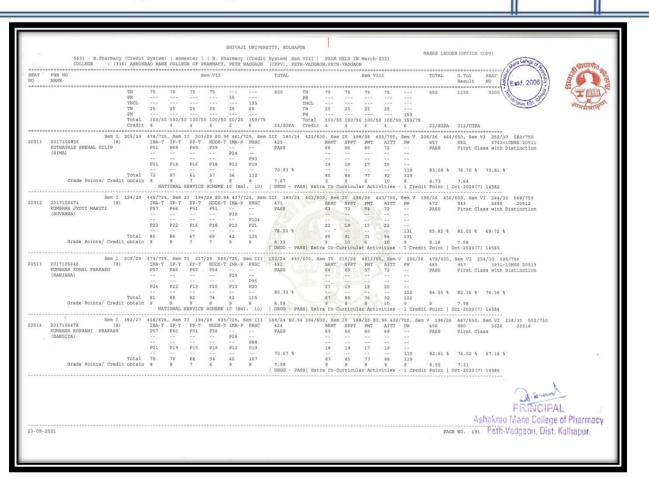

#### RESULT ANALYSIS ADMITTED BATCH 2018-2019, PASSOUT IN 2021-2022

| ROLL | PRN NO     |         | Sec.     |                    | SEM           | ESTER              |                    | 200           |                             |                                                                                                                 |
|------|------------|---------|----------|--------------------|---------------|--------------------|--------------------|---------------|-----------------------------|-----------------------------------------------------------------------------------------------------------------|
| NO   | PRIVINO    | I       | II       | III                | IV            | V                  | VI                 | VII           | VIII                        | REMARK                                                                                                          |
| 1    | 2018079746 |         | 2        | The last           |               |                    | The second second  | Part and      | Constant I                  |                                                                                                                 |
| 2    | 2018078627 | FAIL    | ATKT     |                    |               |                    |                    |               |                             | DROP<br>OUT IN<br>SEM III                                                                                       |
| 3    | 2018081464 | FAIL    | ATKT     | FAIL               |               |                    |                    |               | FAIL                        |                                                                                                                 |
| 4    | 2018078625 |         |          |                    |               |                    | a sel di sulse     | Color Carbo   | the second second           | STATE DESCRIPTION OF                                                                                            |
| 5    | 2018079750 | FAIL    | ATKT     | FAIL               |               |                    |                    |               |                             |                                                                                                                 |
| 6    | 2018078651 | FAIL    | ATKT     | FAIL               |               |                    |                    |               |                             |                                                                                                                 |
| 7    | 2018089132 | FAIL    |          |                    |               |                    |                    |               |                             | DROP<br>OUT IN<br>SEM II                                                                                        |
| 8    | 2018078637 | FAIL    |          |                    |               |                    |                    |               |                             | and the set                                                                                                     |
| 9    | 2018078614 | FAIL    | ATKT     | FAIL               |               |                    |                    |               |                             |                                                                                                                 |
| 10   | 2018078666 |         |          |                    |               |                    |                    |               | No. of Street, or other     |                                                                                                                 |
| 11   | 2018079729 | FAIL    |          |                    |               |                    |                    |               | FAIL                        |                                                                                                                 |
| 12   | 2018078620 | FAIL    | ATKT     | FAIL               |               |                    |                    |               |                             |                                                                                                                 |
| 13   | 2018079735 | FAIL    |          |                    |               |                    |                    |               |                             |                                                                                                                 |
| 14   | 2018078622 |         |          |                    |               |                    |                    |               |                             |                                                                                                                 |
| 15   | 2018078609 | FAIL.   | ATKT     | FAIL               |               |                    |                    |               |                             |                                                                                                                 |
| 16   | 2018078643 |         |          |                    |               |                    | Constanting        | California (  | THE OWNER WATCH             | STREET, STREET,                                                                                                 |
| 17   | 2018079707 | FAIL    |          | FAIL               |               |                    |                    |               | and the state of the second |                                                                                                                 |
| 18   | 2018078646 | FAIL    |          |                    |               |                    |                    |               |                             |                                                                                                                 |
| 19   | 2018079728 |         |          |                    | and the first | South States       | State State        | 212           | and the set                 | COLUMN COLUMN                                                                                                   |
| 20   | 2018078641 |         |          |                    |               |                    |                    | 1000          |                             |                                                                                                                 |
| 21   | 2018078636 | FAIL    | ATKT     | FAIL               |               |                    |                    |               | FAIL                        | Contraction of the second s |
| 22   | 2018079711 |         |          |                    |               |                    |                    |               |                             |                                                                                                                 |
| 23   | 2018079736 | FAIL    | ATKT     | FAIL               |               |                    |                    |               |                             |                                                                                                                 |
| 24   | 2018078645 |         |          |                    |               |                    |                    |               |                             |                                                                                                                 |
| 25   | 2018078659 | FAIL    | ATKT     | FAIL               |               |                    |                    |               |                             |                                                                                                                 |
| 26   | 2018079701 |         | Son- Son | Contraction of the |               | Contractory of     | Contraction of the | ALC: NO.      | and the states              |                                                                                                                 |
| 27   | 2018079741 | 1.96255 |          |                    |               | State 2            |                    | CONTRACTOR OF |                             |                                                                                                                 |
| 28   | 2018078639 |         |          |                    |               | New Joseph Company |                    |               |                             |                                                                                                                 |