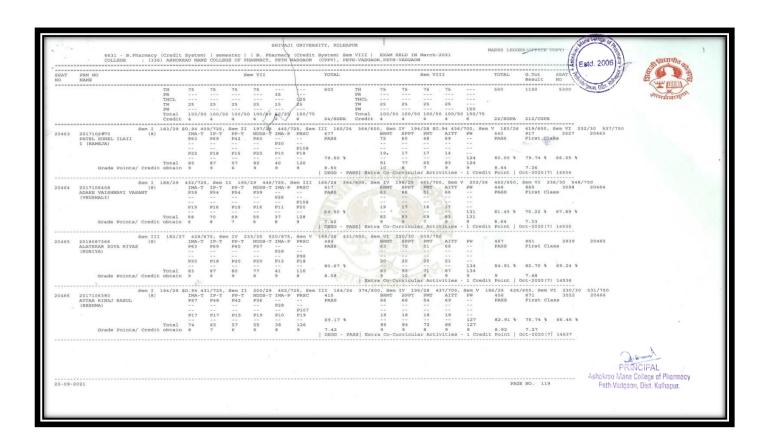

#### **Summary of Pass Percentage of Students of last five years**

| Res                                                                                                                                                                                                                                                                                                                                                                                                                                                                                                                                                                                                                                                                                                                                                                                                                                                                                                                                                                                                                                                                                                                                                                                                                                                                                                                                                                                                                                                                                                                                                                                                                                                                                                                                                                                                                                                                                                                                                                                                                                                                                                                            | sult analysis - March 2019             |                                                    |       |
|--------------------------------------------------------------------------------------------------------------------------------------------------------------------------------------------------------------------------------------------------------------------------------------------------------------------------------------------------------------------------------------------------------------------------------------------------------------------------------------------------------------------------------------------------------------------------------------------------------------------------------------------------------------------------------------------------------------------------------------------------------------------------------------------------------------------------------------------------------------------------------------------------------------------------------------------------------------------------------------------------------------------------------------------------------------------------------------------------------------------------------------------------------------------------------------------------------------------------------------------------------------------------------------------------------------------------------------------------------------------------------------------------------------------------------------------------------------------------------------------------------------------------------------------------------------------------------------------------------------------------------------------------------------------------------------------------------------------------------------------------------------------------------------------------------------------------------------------------------------------------------------------------------------------------------------------------------------------------------------------------------------------------------------------------------------------------------------------------------------------------------|----------------------------------------|----------------------------------------------------|-------|
| Course : 627 - B.Pharmacy -                                                                                                                                                                                                                                                                                                                                                                                                                                                                                                                                                                                                                                                                                                                                                                                                                                                                                                                                                                                                                                                                                                                                                                                                                                                                                                                                                                                                                                                                                                                                                                                                                                                                                                                                                                                                                                                                                                                                                                                                                                                                                                    |                                        |                                                    |       |
| Course Part : Bachelor of Pharmacy Part 4 Sem 8                                                                                                                                                                                                                                                                                                                                                                                                                                                                                                                                                                                                                                                                                                                                                                                                                                                                                                                                                                                                                                                                                                                                                                                                                                                                                                                                                                                                                                                                                                                                                                                                                                                                                                                                                                                                                                                                                                                                                                                                                                                                                |                                        |                                                    |       |
|                                                                                                                                                                                                                                                                                                                                                                                                                                                                                                                                                                                                                                                                                                                                                                                                                                                                                                                                                                                                                                                                                                                                                                                                                                                                                                                                                                                                                                                                                                                                                                                                                                                                                                                                                                                                                                                                                                                                                                                                                                                                                                                                | ACY, PETH WADGAON (CPPV), PETH-VADGAON |                                                    |       |
| Sr.No. Details                                                                                                                                                                                                                                                                                                                                                                                                                                                                                                                                                                                                                                                                                                                                                                                                                                                                                                                                                                                                                                                                                                                                                                                                                                                                                                                                                                                                                                                                                                                                                                                                                                                                                                                                                                                                                                                                                                                                                                                                                                                                                                                 | Male                                   | Female                                             | Total |
| 1 Registration                                                                                                                                                                                                                                                                                                                                                                                                                                                                                                                                                                                                                                                                                                                                                                                                                                                                                                                                                                                                                                                                                                                                                                                                                                                                                                                                                                                                                                                                                                                                                                                                                                                                                                                                                                                                                                                                                                                                                                                                                                                                                                                 | 51                                     | 57                                                 | 108   |
| 2 Appear                                                                                                                                                                                                                                                                                                                                                                                                                                                                                                                                                                                                                                                                                                                                                                                                                                                                                                                                                                                                                                                                                                                                                                                                                                                                                                                                                                                                                                                                                                                                                                                                                                                                                                                                                                                                                                                                                                                                                                                                                                                                                                                       | 51                                     | 57                                                 | 108   |
| 3 FIRST CLASS WITH DISTINCTION                                                                                                                                                                                                                                                                                                                                                                                                                                                                                                                                                                                                                                                                                                                                                                                                                                                                                                                                                                                                                                                                                                                                                                                                                                                                                                                                                                                                                                                                                                                                                                                                                                                                                                                                                                                                                                                                                                                                                                                                                                                                                                 | 7                                      | 22                                                 | 29    |
| 4 FIRST CLASS                                                                                                                                                                                                                                                                                                                                                                                                                                                                                                                                                                                                                                                                                                                                                                                                                                                                                                                                                                                                                                                                                                                                                                                                                                                                                                                                                                                                                                                                                                                                                                                                                                                                                                                                                                                                                                                                                                                                                                                                                                                                                                                  | 12                                     | 21                                                 | 33    |
| 5 SECOND CLASS                                                                                                                                                                                                                                                                                                                                                                                                                                                                                                                                                                                                                                                                                                                                                                                                                                                                                                                                                                                                                                                                                                                                                                                                                                                                                                                                                                                                                                                                                                                                                                                                                                                                                                                                                                                                                                                                                                                                                                                                                                                                                                                 | 28                                     | 12                                                 | 40    |
| 6 PASS CLASS                                                                                                                                                                                                                                                                                                                                                                                                                                                                                                                                                                                                                                                                                                                                                                                                                                                                                                                                                                                                                                                                                                                                                                                                                                                                                                                                                                                                                                                                                                                                                                                                                                                                                                                                                                                                                                                                                                                                                                                                                                                                                                                   | 1                                      | 1                                                  | 2     |
| 7 Fail                                                                                                                                                                                                                                                                                                                                                                                                                                                                                                                                                                                                                                                                                                                                                                                                                                                                                                                                                                                                                                                                                                                                                                                                                                                                                                                                                                                                                                                                                                                                                                                                                                                                                                                                                                                                                                                                                                                                                                                                                                                                                                                         | 1                                      | 1                                                  | 2     |
| 8 LF                                                                                                                                                                                                                                                                                                                                                                                                                                                                                                                                                                                                                                                                                                                                                                                                                                                                                                                                                                                                                                                                                                                                                                                                                                                                                                                                                                                                                                                                                                                                                                                                                                                                                                                                                                                                                                                                                                                                                                                                                                                                                                                           | 2                                      | 0                                                  | 2     |
| मि विवासीत न                                                                                                                                                                                                                                                                                                                                                                                                                                                                                                                                                                                                                                                                                                                                                                                                                                                                                                                                                                                                                                                                                                                                                                                                                                                                                                                                                                                                                                                                                                                                                                                                                                                                                                                                                                                                                                                                                                                                                                                                                                                                                                                   | Board of Exam                          | Director<br>inations and Evi<br>niversity, Kolhapi |       |
| To MAPOS                                                                                                                                                                                                                                                                                                                                                                                                                                                                                                                                                                                                                                                                                                                                                                                                                                                                                                                                                                                                                                                                                                                                                                                                                                                                                                                                                                                                                                                                                                                                                                                                                                                                                                                                                                                                                                                                                                                                                                                                                                                                                                                       | Board of Exam                          | inations and Ev                                    |       |
| Faurita Financial Financia | Board of Exam                          | inations and Evi<br>niversity, Kolhapi             |       |
| Parris To Map 10 Parris 1 Parr | Board of Exam<br>Shivaji U             | inations and Evi<br>niversity, Kolhapi             |       |