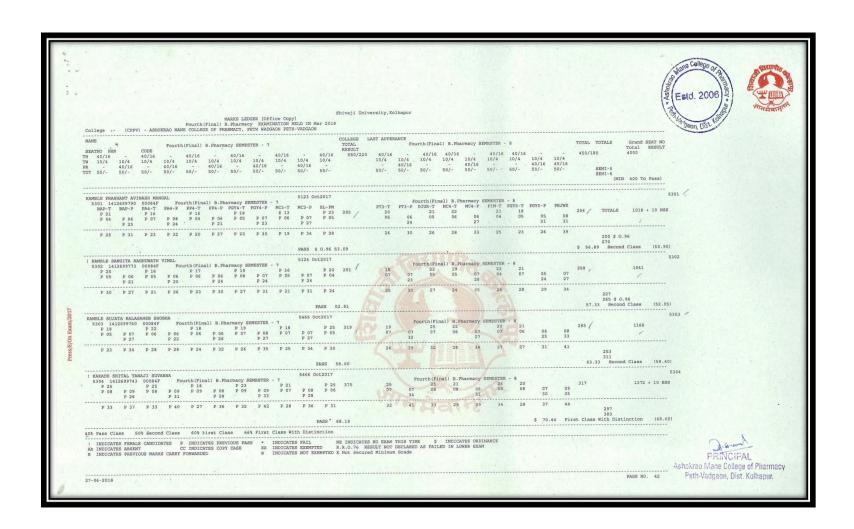

### **INDEX**

| Sr. No. | Content                                                                               | Page No. |
|---------|---------------------------------------------------------------------------------------|----------|
| 1       | Summary of pass percentage of students in last five years                             | 4-10     |
| 2       | List of Students (B. Pharmacy)                                                        | 11-27    |
| 3       | Results Final Year B. Pharm April/May/June Examination (A.Y. 2021- 2022)              | 28-56    |
| 4       | Results Final Year B. Pharm April/May/June Examination (A.Y. 2020- 2021)              | 57-81    |
| 5       | Results Final Year B. Pharm April/May/June Examination (A.Y. 2019- 2020)              | 82-102   |
| 6       | Results Final Year B. Pharm April/May/June Examination (A.Y. 2018- 2019)              | 103-118  |
| 7       | Results Final Year B. Pharm April/May/June Examination (A.Y. 2017- 2018)              | 119-146  |
| 8       | Summary of Pass Percentage of Students M. Pharmacy (Pharmaceutics)                    | 147-152  |
| 9       | List of Students M. Pharmacy (Pharmaceutics)                                          | 153-156  |
| 10      | Results M. Pharm (Pharmaceutics) April/May/June Examination (A.Y. 2021-22)            | 157-159  |
| 11      | Results M. Pharm (Pharmaceutics) April/May/June Examination (A.Y. 2020-21)            | 160-162  |
| 12      | Results M. Pharm (Pharmaceutics) April/May/June Examination (A.Y. 2019-20)            | 163-164  |
| 13      | Results M. Pharm (Pharmaceutics) April/May/June Examination (A.Y. 2018-19)            | 165-167  |
| 14      | Results M. Pharm (Pharmaceutics) April/May/June Examination (A.Y. 2017-18)            | 168      |
| 15      | Summary of Pass Percentage of Students M. Pharmacy (Pharmaceutical Quality Assurance) | 169-174  |

#### **Summary of Pass Percentage of Students of last five years**

| Res                                                                                                                                                                                                                                                                                                                                                                                                                                                                                                                                                                                                                                                                                                                                                                                                                                                                                                                                                                                                                                                                                                                                                                                                                                                                                                                                                                                                                                                                                                                                                                                                                                                                                                                                                                                                                                                                                                                                                                                                                                                                                                                            | sult analysis - March 2019             |                                                    |       |
|--------------------------------------------------------------------------------------------------------------------------------------------------------------------------------------------------------------------------------------------------------------------------------------------------------------------------------------------------------------------------------------------------------------------------------------------------------------------------------------------------------------------------------------------------------------------------------------------------------------------------------------------------------------------------------------------------------------------------------------------------------------------------------------------------------------------------------------------------------------------------------------------------------------------------------------------------------------------------------------------------------------------------------------------------------------------------------------------------------------------------------------------------------------------------------------------------------------------------------------------------------------------------------------------------------------------------------------------------------------------------------------------------------------------------------------------------------------------------------------------------------------------------------------------------------------------------------------------------------------------------------------------------------------------------------------------------------------------------------------------------------------------------------------------------------------------------------------------------------------------------------------------------------------------------------------------------------------------------------------------------------------------------------------------------------------------------------------------------------------------------------|----------------------------------------|----------------------------------------------------|-------|
| Course : 627 - B.Pharmacy -                                                                                                                                                                                                                                                                                                                                                                                                                                                                                                                                                                                                                                                                                                                                                                                                                                                                                                                                                                                                                                                                                                                                                                                                                                                                                                                                                                                                                                                                                                                                                                                                                                                                                                                                                                                                                                                                                                                                                                                                                                                                                                    |                                        |                                                    |       |
| Course Part : Bachelor of Pharmacy Part 4 Sem 8                                                                                                                                                                                                                                                                                                                                                                                                                                                                                                                                                                                                                                                                                                                                                                                                                                                                                                                                                                                                                                                                                                                                                                                                                                                                                                                                                                                                                                                                                                                                                                                                                                                                                                                                                                                                                                                                                                                                                                                                                                                                                |                                        |                                                    |       |
|                                                                                                                                                                                                                                                                                                                                                                                                                                                                                                                                                                                                                                                                                                                                                                                                                                                                                                                                                                                                                                                                                                                                                                                                                                                                                                                                                                                                                                                                                                                                                                                                                                                                                                                                                                                                                                                                                                                                                                                                                                                                                                                                | ACY, PETH WADGAON (CPPV), PETH-VADGAON |                                                    |       |
| Sr.No. Details                                                                                                                                                                                                                                                                                                                                                                                                                                                                                                                                                                                                                                                                                                                                                                                                                                                                                                                                                                                                                                                                                                                                                                                                                                                                                                                                                                                                                                                                                                                                                                                                                                                                                                                                                                                                                                                                                                                                                                                                                                                                                                                 | Male                                   | Female                                             | Total |
| 1 Registration                                                                                                                                                                                                                                                                                                                                                                                                                                                                                                                                                                                                                                                                                                                                                                                                                                                                                                                                                                                                                                                                                                                                                                                                                                                                                                                                                                                                                                                                                                                                                                                                                                                                                                                                                                                                                                                                                                                                                                                                                                                                                                                 | 51                                     | 57                                                 | 108   |
| 2 Appear                                                                                                                                                                                                                                                                                                                                                                                                                                                                                                                                                                                                                                                                                                                                                                                                                                                                                                                                                                                                                                                                                                                                                                                                                                                                                                                                                                                                                                                                                                                                                                                                                                                                                                                                                                                                                                                                                                                                                                                                                                                                                                                       | 51                                     | 57                                                 | 108   |
| 3 FIRST CLASS WITH DISTINCTION                                                                                                                                                                                                                                                                                                                                                                                                                                                                                                                                                                                                                                                                                                                                                                                                                                                                                                                                                                                                                                                                                                                                                                                                                                                                                                                                                                                                                                                                                                                                                                                                                                                                                                                                                                                                                                                                                                                                                                                                                                                                                                 | 7                                      | 22                                                 | 29    |
| 4 FIRST CLASS                                                                                                                                                                                                                                                                                                                                                                                                                                                                                                                                                                                                                                                                                                                                                                                                                                                                                                                                                                                                                                                                                                                                                                                                                                                                                                                                                                                                                                                                                                                                                                                                                                                                                                                                                                                                                                                                                                                                                                                                                                                                                                                  | 12                                     | 21                                                 | 33    |
| 5 SECOND CLASS                                                                                                                                                                                                                                                                                                                                                                                                                                                                                                                                                                                                                                                                                                                                                                                                                                                                                                                                                                                                                                                                                                                                                                                                                                                                                                                                                                                                                                                                                                                                                                                                                                                                                                                                                                                                                                                                                                                                                                                                                                                                                                                 | 28                                     | 12                                                 | 40    |
| 6 PASS CLASS                                                                                                                                                                                                                                                                                                                                                                                                                                                                                                                                                                                                                                                                                                                                                                                                                                                                                                                                                                                                                                                                                                                                                                                                                                                                                                                                                                                                                                                                                                                                                                                                                                                                                                                                                                                                                                                                                                                                                                                                                                                                                                                   | 1                                      | 1                                                  | 2     |
| 7 Fail                                                                                                                                                                                                                                                                                                                                                                                                                                                                                                                                                                                                                                                                                                                                                                                                                                                                                                                                                                                                                                                                                                                                                                                                                                                                                                                                                                                                                                                                                                                                                                                                                                                                                                                                                                                                                                                                                                                                                                                                                                                                                                                         | 1                                      | 1                                                  | 2     |
| 8 LF                                                                                                                                                                                                                                                                                                                                                                                                                                                                                                                                                                                                                                                                                                                                                                                                                                                                                                                                                                                                                                                                                                                                                                                                                                                                                                                                                                                                                                                                                                                                                                                                                                                                                                                                                                                                                                                                                                                                                                                                                                                                                                                           | 2                                      | 0                                                  | 2     |
| मि विवासीत न                                                                                                                                                                                                                                                                                                                                                                                                                                                                                                                                                                                                                                                                                                                                                                                                                                                                                                                                                                                                                                                                                                                                                                                                                                                                                                                                                                                                                                                                                                                                                                                                                                                                                                                                                                                                                                                                                                                                                                                                                                                                                                                   | Board of Exam                          | Director<br>inations and Evi<br>niversity, Kolhapi |       |
| To MAPOS                                                                                                                                                                                                                                                                                                                                                                                                                                                                                                                                                                                                                                                                                                                                                                                                                                                                                                                                                                                                                                                                                                                                                                                                                                                                                                                                                                                                                                                                                                                                                                                                                                                                                                                                                                                                                                                                                                                                                                                                                                                                                                                       | Board of Exam                          | inations and Ev                                    |       |
| Faurita Financial Financia | Board of Exam                          | inations and Evi<br>niversity, Kolhapi             |       |
| Parris To Map 10 Parris 1 Parr | Board of Exam<br>Shivaji U             | inations and Evi<br>niversity, Kolhapi             |       |