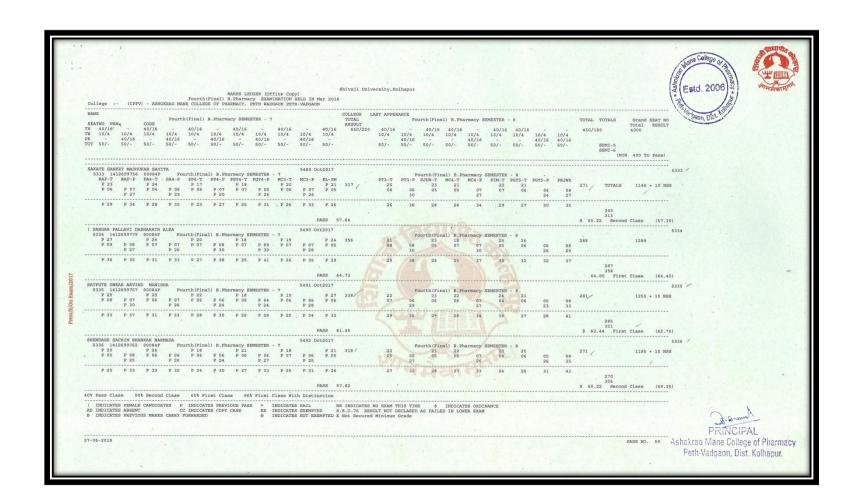

| Су |











#### Results Final Year B. Pharm April/May/June Examination (A.Y. 2017- 2018)

















































































































## **Summary of Pass Percentage of Students M. Pharmacy (Pharmaceutics)**

























#### **List of Students M. Pharmacy (Pharmaceutics)**



Shri, Balasaheb Mane Shikshan Prasarak Mandal, Ambap's

ASHOKRAO MANE COLLEGE OF PHARMACY
Approved by PCI & AICTE New Delhi, DTE-Government of Maharashtra,
Affiliated to Shiraji University, Kolhapur

Estd., 2006 | Founder President: LATE SHRI, ASHOKRAO MANE
Principal. DR. S.V. PATIL | President: SHRI, VIANSISHI MANE

Peth Vadgaon Tal. Hatkanangale, Dist. Kolhapur (MH) PIN 416 112 Web: www.amcoph.org | Phone: 0230-2471360 61 | E mail: copbpharm@gmail.com

#### RESULT ANALYSIS ADMITTED BATCH 2019-2020, PASSOUT IN 2020-2021

#### M. PHARMACY (PHARMACEUTICS)

| ROLL | PRN NO