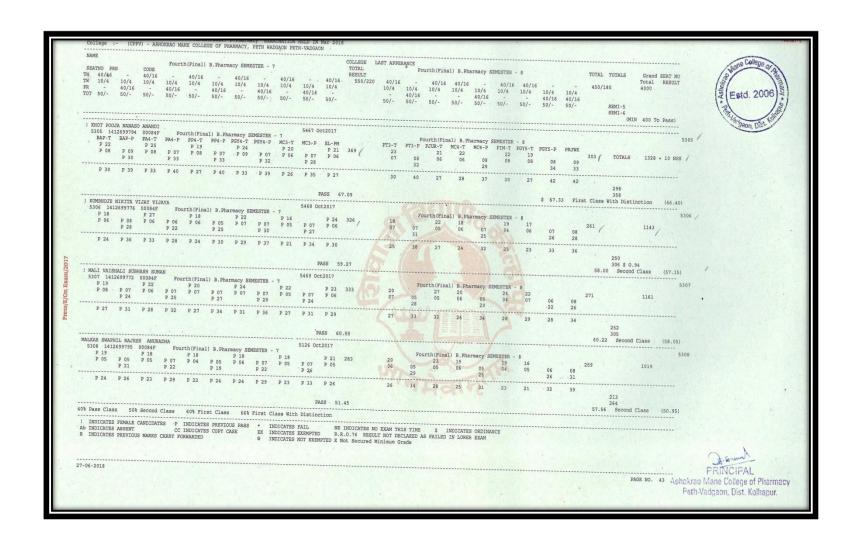

### **INDEX**

| Sr. No. | Content                                                                               | Page No. |
|---------|---------------------------------------------------------------------------------------|----------|
| 1       | Summary of pass percentage of students in last five years                             | 4-10     |
| 2       | List of Students (B. Pharmacy)                                                        | 11-27    |
| 3       | Results Final Year B. Pharm April/May/June Examination (A.Y. 2021- 2022)              | 28-56    |
| 4       | Results Final Year B. Pharm April/May/June Examination (A.Y. 2020- 2021)              | 57-81    |
| 5       | Results Final Year B. Pharm April/May/June Examination (A.Y. 2019- 2020)              | 82-102   |
| 6       | Results Final Year B. Pharm April/May/June Examination (A.Y. 2018- 2019)              | 103-118  |
| 7       | Results Final Year B. Pharm April/May/June Examination (A.Y. 2017- 2018)              | 119-146  |
| 8       | Summary of Pass Percentage of Students M. Pharmacy (Pharmaceutics)                    | 147-152  |
| 9       | List of Students M. Pharmacy (Pharmaceutics)                                          | 153-156  |
| 10      | Results M. Pharm (Pharmaceutics) April/May/June Examination (A.Y. 2021-22)            | 157-159  |
| 11      | Results M. Pharm (Pharmaceutics) April/May/June Examination (A.Y. 2020-21)            | 160-162  |
| 12      | Results M. Pharm (Pharmaceutics) April/May/June Examination (A.Y. 2019-20)            | 163-164  |
| 13      | Results M. Pharm (Pharmaceutics) April/May/June Examination (A.Y. 2018-19)            | 165-167  |
| 14      | Results M. Pharm (Pharmaceutics) April/May/June Examination (A.Y. 2017-18)            | 168      |
| 15      | Summary of Pass Percentage of Students M. Pharmacy (Pharmaceutical Quality Assurance) | 169-174  |

#### **Summary of Pass Percentage of Students of last five years**

| Res                                                                                                                                                                                                                                                                                                                                                                                                                                                                                                                                                                                                                                                                                                                                                                                                                                                                                                                                                                                                                                                                                                                                                                                                                                                                                                                                                                                                                                                                                                                                                                                                                                                                                                                                                                                                                                                                                                                                                                                                                                                                                                                            | sult analysis - March 2019             |                                                    |       |
|--------------------------------------------------------------------------------------------------------------------------------------------------------------------------------------------------------------------------------------------------------------------------------------------------------------------------------------------------------------------------------------------------------------------------------------------------------------------------------------------------------------------------------------------------------------------------------------------------------------------------------------------------------------------------------------------------------------------------------------------------------------------------------------------------------------------------------------------------------------------------------------------------------------------------------------------------------------------------------------------------------------------------------------------------------------------------------------------------------------------------------------------------------------------------------------------------------------------------------------------------------------------------------------------------------------------------------------------------------------------------------------------------------------------------------------------------------------------------------------------------------------------------------------------------------------------------------------------------------------------------------------------------------------------------------------------------------------------------------------------------------------------------------------------------------------------------------------------------------------------------------------------------------------------------------------------------------------------------------------------------------------------------------------------------------------------------------------------------------------------------------|----------------------------------------|----------------------------------------------------|-------|
| Course : 627 - B.Pharmacy -                                                                                                                                                                                                                                                                                                                                                                                                                                                                                                                                                                                                                                                                                                                                                                                                                                                                                                                                                                                                                                                                                                                                                                                                                                                                                                                                                                                                                                                                                                                                                                                                                                                                                                                                                                                                                                                                                                                                                                                                                                                                                                    |                                        |                                                    |       |
| Course Part : Bachelor of Pharmacy Part 4 Sem 8                                                                                                                                                                                                                                                                                                                                                                                                                                                                                                                                                                                                                                                                                                                                                                                                                                                                                                                                                                                                                                                                                                                                                                                                                                                                                                                                                                                                                                                                                                                                                                                                                                                                                                                                                                                                                                                                                                                                                                                                                                                                                |                                        |                                                    |       |
|                                                                                                                                                                                                                                                                                                                                                                                                                                                                                                                                                                                                                                                                                                                                                                                                                                                                                                                                                                                                                                                                                                                                                                                                                                                                                                                                                                                                                                                                                                                                                                                                                                                                                                                                                                                                                                                                                                                                                                                                                                                                                                                                | ACY, PETH WADGAON (CPPV), PETH-VADGAON |                                                    |       |
| Sr.No. Details                                                                                                                                                                                                                                                                                                                                                                                                                                                                                                                                                                                                                                                                                                                                                                                                                                                                                                                                                                                                                                                                                                                                                                                                                                                                                                                                                                                                                                                                                                                                                                                                                                                                                                                                                                                                                                                                                                                                                                                                                                                                                                                 | Male                                   | Female                                             | Total |
| 1 Registration                                                                                                                                                                                                                                                                                                                                                                                                                                                                                                                                                                                                                                                                                                                                                                                                                                                                                                                                                                                                                                                                                                                                                                                                                                                                                                                                                                                                                                                                                                                                                                                                                                                                                                                                                                                                                                                                                                                                                                                                                                                                                                                 | 51                                     | 57                                                 | 108   |
| 2 Appear                                                                                                                                                                                                                                                                                                                                                                                                                                                                                                                                                                                                                                                                                                                                                                                                                                                                                                                                                                                                                                                                                                                                                                                                                                                                                                                                                                                                                                                                                                                                                                                                                                                                                                                                                                                                                                                                                                                                                                                                                                                                                                                       | 51                                     | 57                                                 | 108   |
| 3 FIRST CLASS WITH DISTINCTION                                                                                                                                                                                                                                                                                                                                                                                                                                                                                                                                                                                                                                                                                                                                                                                                                                                                                                                                                                                                                                                                                                                                                                                                                                                                                                                                                                                                                                                                                                                                                                                                                                                                                                                                                                                                                                                                                                                                                                                                                                                                                                 | 7                                      | 22                                                 | 29    |
| 4 FIRST CLASS                                                                                                                                                                                                                                                                                                                                                                                                                                                                                                                                                                                                                                                                                                                                                                                                                                                                                                                                                                                                                                                                                                                                                                                                                                                                                                                                                                                                                                                                                                                                                                                                                                                                                                                                                                                                                                                                                                                                                                                                                                                                                                                  | 12                                     | 21                                                 | 33    |
| 5 SECOND CLASS                                                                                                                                                                                                                                                                                                                                                                                                                                                                                                                                                                                                                                                                                                                                                                                                                                                                                                                                                                                                                                                                                                                                                                                                                                                                                                                                                                                                                                                                                                                                                                                                                                                                                                                                                                                                                                                                                                                                                                                                                                                                                                                 | 28                                     | 12                                                 | 40    |
| 6 PASS CLASS                                                                                                                                                                                                                                                                                                                                                                                                                                                                                                                                                                                                                                                                                                                                                                                                                                                                                                                                                                                                                                                                                                                                                                                                                                                                                                                                                                                                                                                                                                                                                                                                                                                                                                                                                                                                                                                                                                                                                                                                                                                                                                                   | 1                                      | 1                                                  | 2     |
| 7 Fail                                                                                                                                                                                                                                                                                                                                                                                                                                                                                                                                                                                                                                                                                                                                                                                                                                                                                                                                                                                                                                                                                                                                                                                                                                                                                                                                                                                                                                                                                                                                                                                                                                                                                                                                                                                                                                                                                                                                                                                                                                                                                                                         | 1                                      | 1                                                  | 2     |
| 8 LF                                                                                                                                                                                                                                                                                                                                                                                                                                                                                                                                                                                                                                                                                                                                                                                                                                                                                                                                                                                                                                                                                                                                                                                                                                                                                                                                                                                                                                                                                                                                                                                                                                                                                                                                                                                                                                                                                                                                                                                                                                                                                                                           | 2                                      | 0                                                  | 2     |
| मि विवासीत न                                                                                                                                                                                                                                                                                                                                                                                                                                                                                                                                                                                                                                                                                                                                                                                                                                                                                                                                                                                                                                                                                                                                                                                                                                                                                                                                                                                                                                                                                                                                                                                                                                                                                                                                                                                                                                                                                                                                                                                                                                                                                                                   | Board of Exam                          | Director<br>inations and Evi<br>niversity, Kolhapi |       |
| To MAPOS                                                                                                                                                                                                                                                                                                                                                                                                                                                                                                                                                                                                                                                                                                                                                                                                                                                                                                                                                                                                                                                                                                                                                                                                                                                                                                                                                                                                                                                                                                                                                                                                                                                                                                                                                                                                                                                                                                                                                                                                                                                                                                                       | Board of Exam                          | inations and Ev                                    |       |
| Faurita Financial Financia | Board of Exam                          | inations and Evi<br>niversity, Kolhapi             |       |
| Parris To Map 10 Parris 1 Parr | Board of Exam<br>Shivaji U             | inations and Evi<br>niversity, Kolhapi             |       |