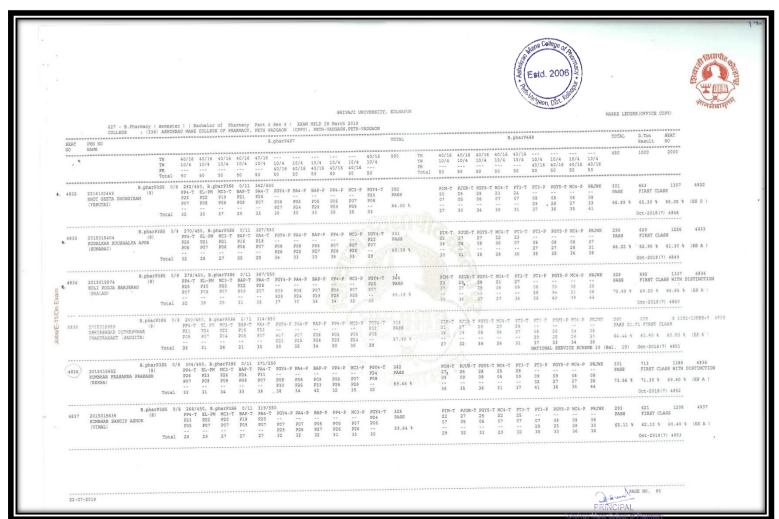

|             |

























Peth-Vadozon, Dist. Kolhanur



| *       |       | 527 - B.Pharwacy                                                   | ( semest                | er)(                                     | Bachelc                                  | or of Pi                                    | larmacy                                 | Part                                      | Sem 8                          | ) EXAM                                   | 4 HELD :                      |                               |                               | NIVERSITY                        | , KOLHAPUR                    |                         |                              |                               |                               |                               |                             |