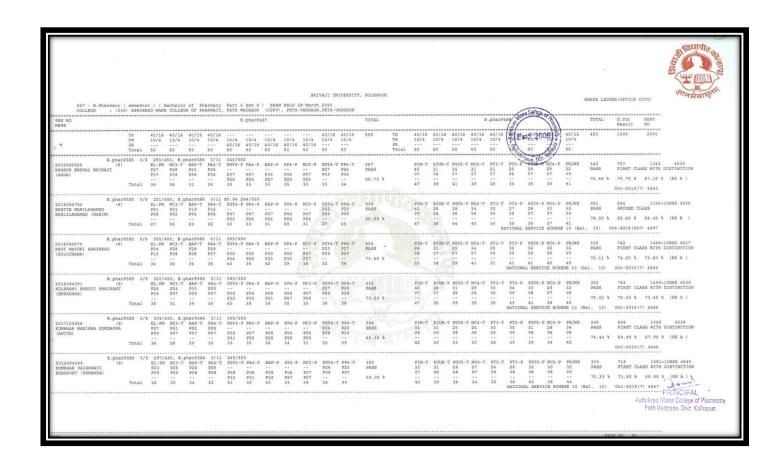

|                                                  |                                |                                 |                                 |                           |                               |                                 |                        |                         |                             |                             |                               |                               |                             |                                        |                                        |                                           |                                        |                      | Ashol           | PR<br>krao Mane                 | INCIF<br>e Colleç             |                                     |              |







|        | 627 - B.Fharmen<br>COLLEGE :                         | (336) ASHOR                 | RAO MANE                                  | COLLE                                    | GE OF P                                  | HARMACY,                                | PETH V                                   | NADGAON                                    | (CPPV)                        | , PETH                        | IN Marc             | h 2020<br>N,PETH              | -VADGAON                         |                        |                         |                             |                             |                               |                                |                                 |                                        |