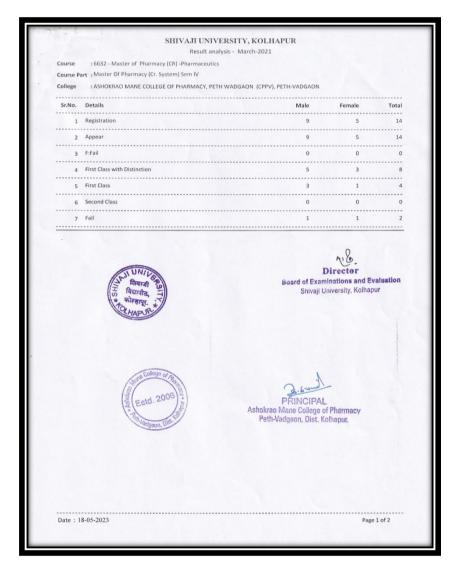

Approved by PCL & ACTE New Delhi, DTE-Government of Maharashtra,

Reproved by PCL & ACTE New ACT NEW ACTE NEW ACT NEW ACTE NEW ACT NEW ACTE NEW ACTE NEW ACTE NEW ACTE NEW ACTE NEW ACTE NEW ACTE

Peth Vadgaon Tal. Hatkanangale, Dist. Kolhapur (MH) PIN 416 112 Web: www.amcoph.org | Phone: 0230-2471360-61 | E-mail: copbpharm@gmail.com