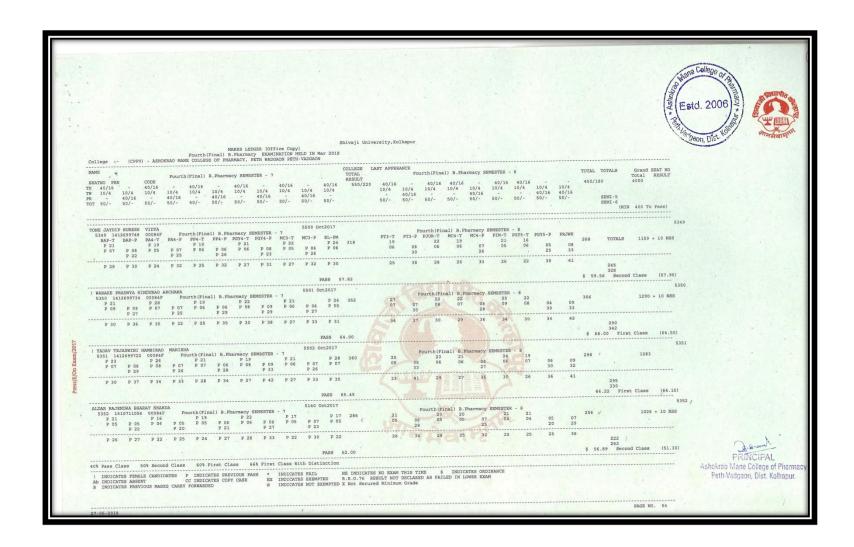

| Су |











#### Results Final Year B. Pharm April/May/June Examination (A.Y. 2017- 2018)

















































































































## **Summary of Pass Percentage of Students M. Pharmacy (Pharmaceutics)**

























#### **List of Students M. Pharmacy (Pharmaceutics)**



Shri, Balasaheb Mane Shikshan Prasarak Mandal, Ambap's

ASHOKRAO MANE COLLEGE OF PHARMACY
Approved by PCI & AICTE New Delhi, DTE-Government of Maharashtra,
Affiliated to Shiraji University, Kolhapur

Estd., 2006 | Founder President: LATE SHRI, ASHOKRAO MANE
Principal. DR. S.V. PATIL | President: SHRI, VIANSISHI MANE

Peth Vadgaon Tal. Hatkanangale, Dist. Kolhapur (MH) PIN 416 112 Web: www.amcoph.org | Phone: 0230-2471360 61 | E mail: copbpharm@gmail.com

#### RESULT ANALYSIS ADMITTED BATCH 2019-2020, PASSOUT IN 2020-2021

#### M. PHARMACY (PHARMACEUTICS)

| ROLL | PRN NO     | = 1 - 100 -