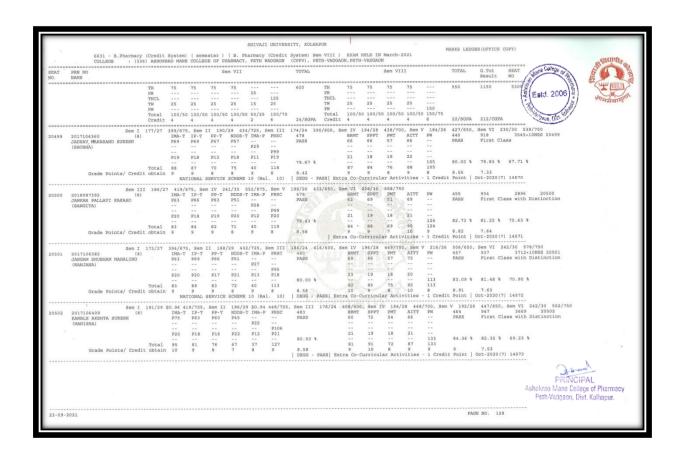

|             |              |                 |             |               |                     |          |                             |          |             |               |                |               |          |                               |              |                    |                                               |         |
|        | 9-2021                                      |             |              |                 |             |               |                     |          |                             |          |             |               |                |               |          |                               |              |                    |                                               |         |































|         | 6631 - B.Pharmacy<br>COLLEGE : (336                             | ) ASHOKE                      | RAO MANE                           | COLLEC                                | E OF PE                      | ( B. Ph                                  | armacy<br>PETH W                        | (Credit                               | (CPPV), PET                  | VIII )<br>H-VADGAO            | N, PETH-                         | VADGAON                    | 1                             |                                     |                            | MARKS LED                   |                          |        |                           | (sin