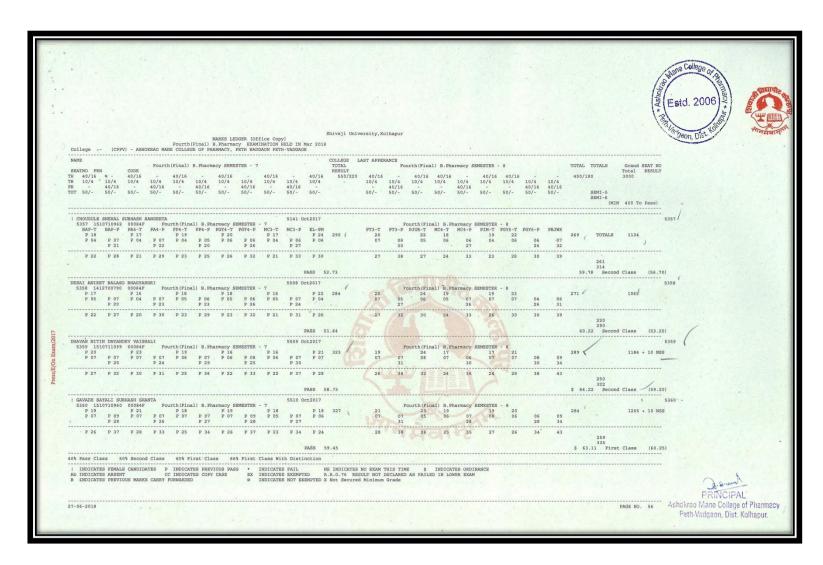

| Су |











#### Results Final Year B. Pharm April/May/June Examination (A.Y. 2017- 2018)

















































































































## **Summary of Pass Percentage of Students M. Pharmacy (Pharmaceutics)**

























#### **List of Students M. Pharmacy (Pharmaceutics)**



Shri, Balasaheb Mane Shikshan Prasarak Mandal, Ambap's

ASHOKRAO MANE COLLEGE OF PHARMACY
Approved by PCI & AICTE New Delhi, DTE-Government of Maharashtra,
Affiliated to Shiraji University, Kolhapur

Estd., 2006 | Founder President: LATE SHRI, ASHOKRAO MANE
Principal. DR. S.V. PATIL | President: SHRI, VIANSISHI MANE

Peth Vadgaon Tal. Hatkanangale, Dist. Kolhapur (MH) PIN 416 112 Web: www.amcoph.org | Phone: 0230-2471360 61 | E mail: copbpharm@gmail.com

#### RESULT ANALYSIS ADMITTED BATCH 2019-2020, PASSOUT IN 2020-2021

#### M. PHARMACY (PHARMACEUTICS)

| ROLL | PRN NO     | = 1 - 100 - 110 | SE