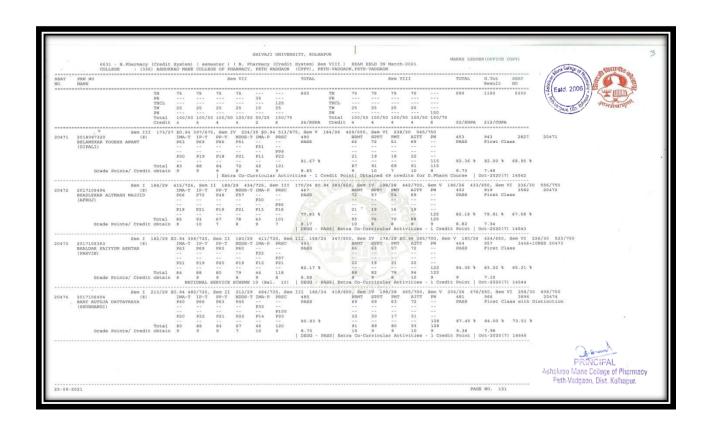

|          |                                                     |           |         |         |                   |         |                  |         |                        |                     |                     |                     |          |         |            |              |                                  |







### Results Final Year B. Pharm April/May/June Examination (A.Y. 2020- 2021)













|        |                                             |             |              |                 |             | gur           | TVAJI ID            | VIVERSIT | Y, KOLHAF                   | PUR      | 1           |               |                |               | 1        | ARKS LEDGE                    | (OFFICE      | COPY)              |                                               |         |
|--------|---------------------------------------------|-------------|--------------|-----------------|-------------|---------------|---------------------|----------|-----------------------------|----------|-------------|---------------|----------------|---------------|----------|-------------------------------|--------------|--------------------|---------------------------------------