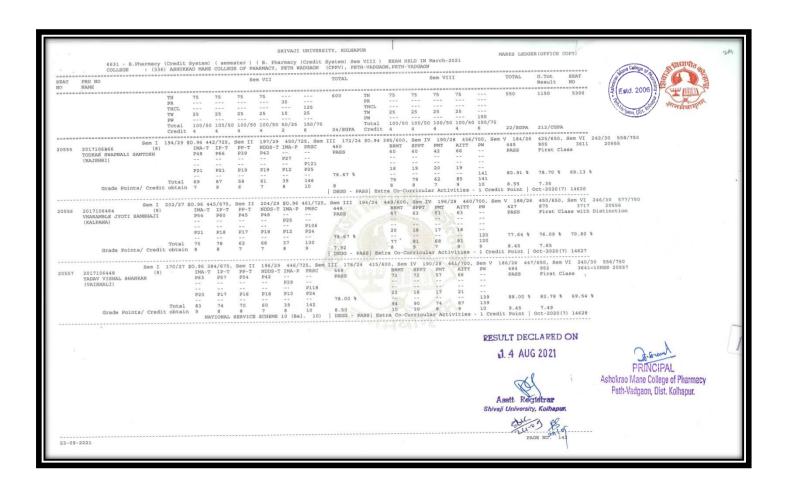

|







#### Results Final Year B. Pharm April/May/June Examination (A.Y. 2019- 2020)





|      |                                                                  |                          |                     |                               |                                 |                             |                                    |                         |                         |                         |                     |                    |                           | TY, KOLHAPU            | R                       |                   |                   |                     |                     |                     |                   | Ashring.           | Estd.             | 2006              | MARKS LED   | GER(OFFICE (                   | COPY)