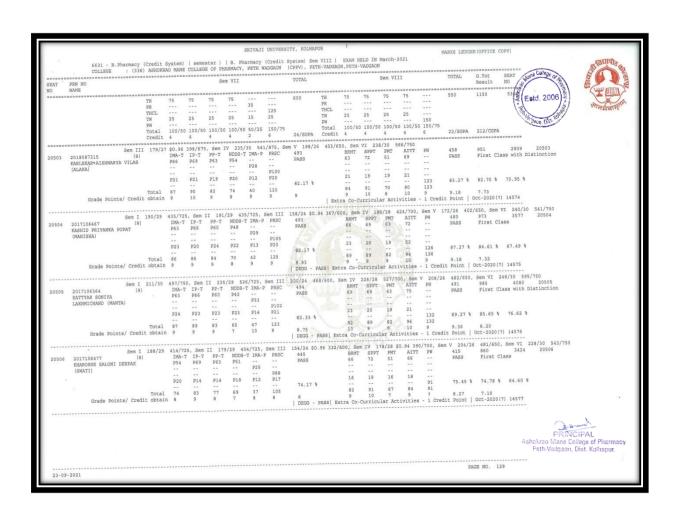

|             |              |                 |             |               |                     |          |                             |          |             |               |                |               |          |                               |              |                    |                                               |         |
|        | 9-2021                                      |             |              |                 |             |               |                     |          |                             |          |             |               |                |               |          |                               |              |                    |                                               |         |































|         | 6631 - B.Pharmacy<br>COLLEGE : (336                             | ) ASHOKE                      | RAO MANE                           | COLLEC                                | E OF PE                      | ( B. Ph                                  | armacy<br>PETH W                        | (Credit                               | (CPPV), PET                  | VIII )<br>H-VADGAO            | N, PETH-                         | VADGAON                    | 1                             |                                     |                            | MARKS LED                   |                          |        |                           | (sin