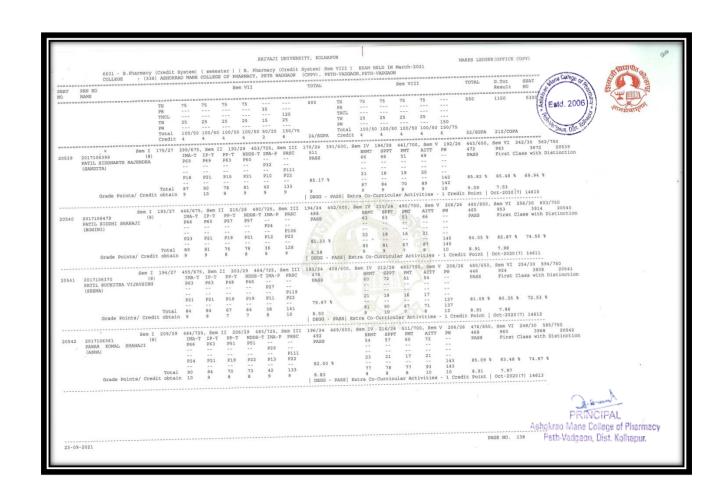

|







|       | 6631 - B.Pharmacy<br>COLLEGE : (33                                           | 6) ASHOK                      | RAO MANE                                                | COLLEG                                           | E OF PH                                        | ( B. Pha                                            | armacy<br>PETH W                                                | (Credit                                                            | (CPPV), PET                                             | n VIII )<br>CH-VADGA          | ON, PETH-                                                    | - VADGAON                                                    |                                                 |                                                   |