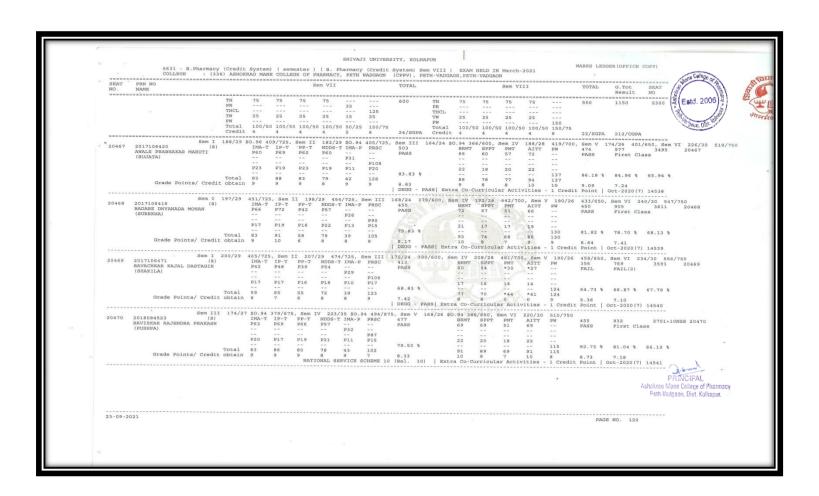

|          |                                                     |           |         |         |                   |         |                  |         |                        |                     |                     |                     |          |         |            |              |                                  |







### Results Final Year B. Pharm April/May/June Examination (A.Y. 2020- 2021)













|        |                                             |             |              |                 |             | gur           | TVAJI ID            | VIVERSIT | Y, KOLHAF                   | PUR      | 1           |               |                |               | 1        | ARKS LEDGE                    | (OFFICE      | COPY)              |                                               |         |
|--------|---------------------------------------------|-------------|--------------|-----------------|-------------|---------------|---------------------|----------|-----------------------------|----------|-------------|---------------|----------------|---------------|----------|-------------------------------|--------------|--------------------|-----------------------------------