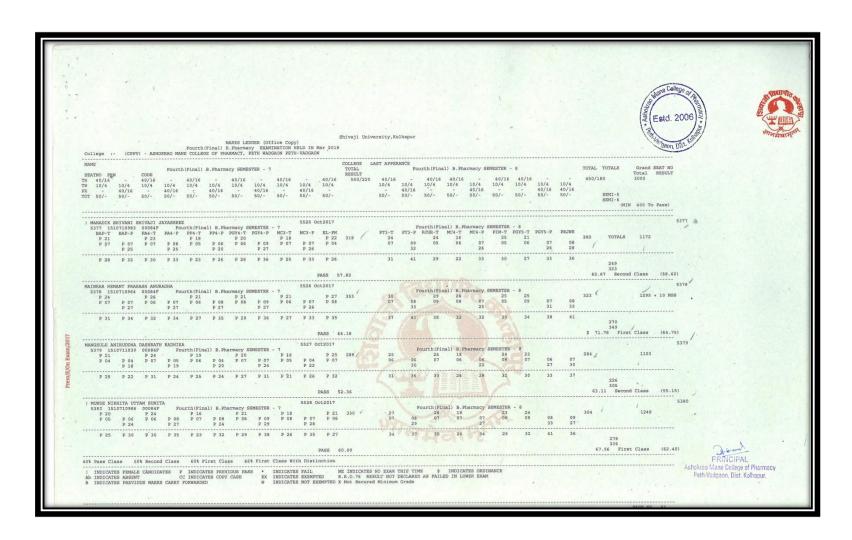

| Су |











#### Results Final Year B. Pharm April/May/June Examination (A.Y. 2017- 2018)

















































































































## **Summary of Pass Percentage of Students M. Pharmacy (Pharmaceutics)**

























#### **List of Students M. Pharmacy (Pharmaceutics)**



Shri, Balasaheb Mane Shikshan Prasarak Mandal, Ambap's

ASHOKRAO MANE COLLEGE OF PHARMACY
Approved by PCI & AICTE New Delhi, DTE-Government of Maharashtra,
Affiliated to Shiraji University, Kolhapur

Estd., 2006 | Founder President: LATE SHRI, ASHOKRAO MANE
Principal. DR. S.V. PATIL | President: SHRI, VIANSISHI MANE

Peth Vadgaon Tal. Hatkanangale, Dist. Kolhapur (MH) PIN 416 112 Web: www.amcoph.org | Phone: 0230-2471360 61 | E mail: copbpharm@gmail.com

#### RESULT ANALYSIS ADMITTED BATCH 2019-2020, PASSOUT IN 2020-2021

#### M. PHARMACY (PHARMACEUTICS)

| ROLL | PRN NO     | = 1 - 100 - 110 | SEMI       | ESTER