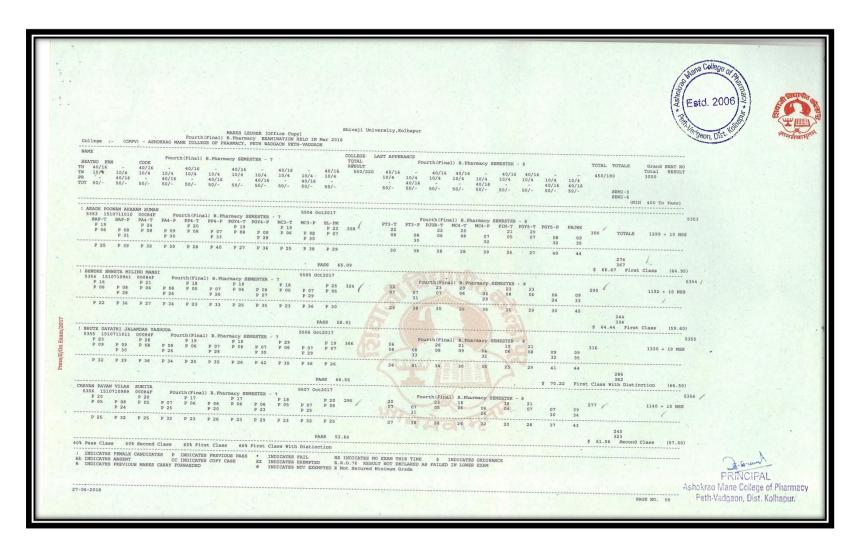

| Су |











#### Results Final Year B. Pharm April/May/June Examination (A.Y. 2017- 2018)

















































































































## **Summary of Pass Percentage of Students M. Pharmacy (Pharmaceutics)**

























#### **List of Students M. Pharmacy (Pharmaceutics)**



Shri, Balasaheb Mane Shikshan Prasarak Mandal, Ambap's

ASHOKRAO MANE COLLEGE OF PHARMACY
Approved by PCI & AICTE New Delhi, DTE-Government of Maharashtra,
Affiliated to Shiraji University, Kolhapur

Estd., 2006 | Founder President: LATE SHRI, ASHOKRAO MANE
Principal. DR. S.V. PATIL | President: SHRI, VIANSISHI MANE

Peth Vadgaon Tal. Hatkanangale, Dist. Kolhapur (MH) PIN 416 112 Web: www.amcoph.org | Phone: 0230-2471360 61 | E mail: copbpharm@gmail.com

#### RESULT ANALYSIS ADMITTED BATCH 2019-2020, PASSOUT IN 2020-2021

#### M. PHARMACY (PHARMACEUTICS)

| ROLL | PRN NO     | = 1 - 100 - 110