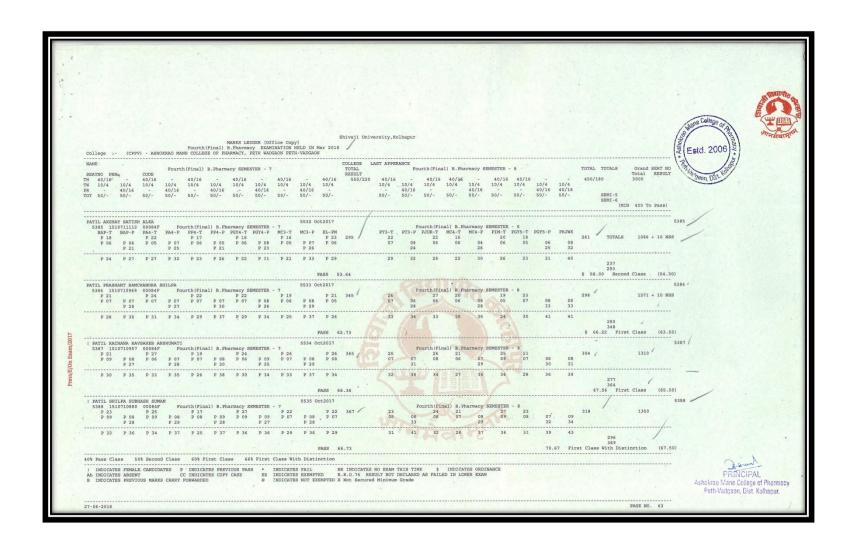

| Су |











#### Results Final Year B. Pharm April/May/June Examination (A.Y. 2017- 2018)

















































































































## **Summary of Pass Percentage of Students M. Pharmacy (Pharmaceutics)**

























#### **List of Students M. Pharmacy (Pharmaceutics)**



Shri, Balasaheb Mane Shikshan Prasarak Mandal, Ambap's

ASHOKRAO MANE COLLEGE OF PHARMACY
Approved by PCI & AICTE New Delhi, DTE-Government of Maharashtra,
Affiliated to Shiraji University, Kolhapur

Estd., 2006 | Founder President: LATE SHRI, ASHOKRAO MANE
Principal. DR. S.V. PATIL | President: SHRI, VIANSISHI MANE

Peth Vadgaon Tal. Hatkanangale, Dist. Kolhapur (MH) PIN 416 112 Web: www.amcoph.org | Phone: 0230-2471360 61 | E mail: copbpharm@gmail.com

#### RESULT ANALYSIS ADMITTED BATCH 2019-2020, PASSOUT IN 2020-2021

#### M. PHARMACY (PHARMACEUTICS)

| ROLL | PRN NO     | = 1 - 100 - 110 | SEMI       | ESTER