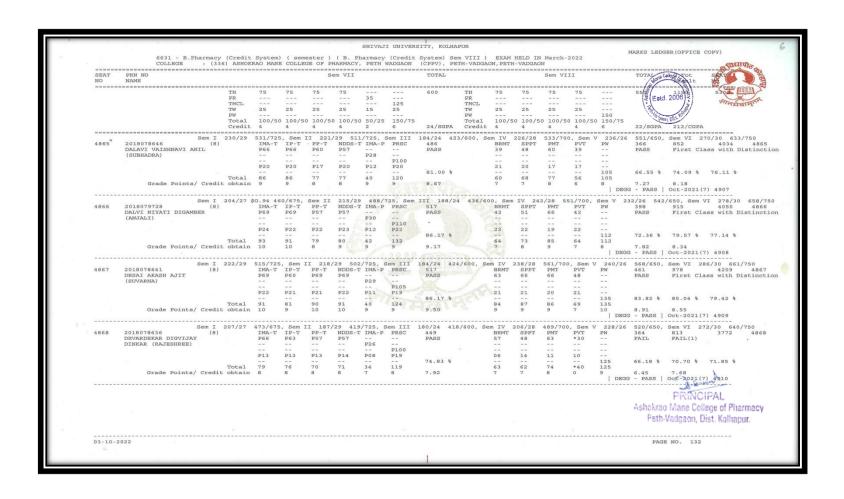

#### **Summary of Pass Percentage of Students of last five years**

| Res                                                                                                                                                                                                                                                                                                                                                                                                                                                                                                                                                                                                                                                                                                                                                                                                                                                                                                                                                                                                                                                                                                                                                                                                                                                                                                                                                                                                                                                                                                                                                                                                                                                                                                                                                                                                                                                                                                                                                                                                                                                                                                                            | sult analysis - March 2019             |                                                    |       |
|--------------------------------------------------------------------------------------------------------------------------------------------------------------------------------------------------------------------------------------------------------------------------------------------------------------------------------------------------------------------------------------------------------------------------------------------------------------------------------------------------------------------------------------------------------------------------------------------------------------------------------------------------------------------------------------------------------------------------------------------------------------------------------------------------------------------------------------------------------------------------------------------------------------------------------------------------------------------------------------------------------------------------------------------------------------------------------------------------------------------------------------------------------------------------------------------------------------------------------------------------------------------------------------------------------------------------------------------------------------------------------------------------------------------------------------------------------------------------------------------------------------------------------------------------------------------------------------------------------------------------------------------------------------------------------------------------------------------------------------------------------------------------------------------------------------------------------------------------------------------------------------------------------------------------------------------------------------------------------------------------------------------------------------------------------------------------------------------------------------------------------|----------------------------------------|----------------------------------------------------|-------|
| Course : 627 - B.Pharmacy -                                                                                                                                                                                                                                                                                                                                                                                                                                                                                                                                                                                                                                                                                                                                                                                                                                                                                                                                                                                                                                                                                                                                                                                                                                                                                                                                                                                                                                                                                                                                                                                                                                                                                                                                                                                                                                                                                                                                                                                                                                                                                                    |                                        |                                                    |       |
| Course Part : Bachelor of Pharmacy Part 4 Sem 8                                                                                                                                                                                                                                                                                                                                                                                                                                                                                                                                                                                                                                                                                                                                                                                                                                                                                                                                                                                                                                                                                                                                                                                                                                                                                                                                                                                                                                                                                                                                                                                                                                                                                                                                                                                                                                                                                                                                                                                                                                                                                |                                        |                                                    |       |
|                                                                                                                                                                                                                                                                                                                                                                                                                                                                                                                                                                                                                                                                                                                                                                                                                                                                                                                                                                                                                                                                                                                                                                                                                                                                                                                                                                                                                                                                                                                                                                                                                                                                                                                                                                                                                                                                                                                                                                                                                                                                                                                                | ACY, PETH WADGAON (CPPV), PETH-VADGAON |                                                    |       |
| Sr.No. Details                                                                                                                                                                                                                                                                                                                                                                                                                                                                                                                                                                                                                                                                                                                                                                                                                                                                                                                                                                                                                                                                                                                                                                                                                                                                                                                                                                                                                                                                                                                                                                                                                                                                                                                                                                                                                                                                                                                                                                                                                                                                                                                 | Male                                   | Female                                             | Total |
| 1 Registration                                                                                                                                                                                                                                                                                                                                                                                                                                                                                                                                                                                                                                                                                                                                                                                                                                                                                                                                                                                                                                                                                                                                                                                                                                                                                                                                                                                                                                                                                                                                                                                                                                                                                                                                                                                                                                                                                                                                                                                                                                                                                                                 | 51                                     | 57                                                 | 108   |
| 2 Appear                                                                                                                                                                                                                                                                                                                                                                                                                                                                                                                                                                                                                                                                                                                                                                                                                                                                                                                                                                                                                                                                                                                                                                                                                                                                                                                                                                                                                                                                                                                                                                                                                                                                                                                                                                                                                                                                                                                                                                                                                                                                                                                       | 51                                     | 57                                                 | 108   |
| 3 FIRST CLASS WITH DISTINCTION                                                                                                                                                                                                                                                                                                                                                                                                                                                                                                                                                                                                                                                                                                                                                                                                                                                                                                                                                                                                                                                                                                                                                                                                                                                                                                                                                                                                                                                                                                                                                                                                                                                                                                                                                                                                                                                                                                                                                                                                                                                                                                 | 7                                      | 22                                                 | 29    |
| 4 FIRST CLASS                                                                                                                                                                                                                                                                                                                                                                                                                                                                                                                                                                                                                                                                                                                                                                                                                                                                                                                                                                                                                                                                                                                                                                                                                                                                                                                                                                                                                                                                                                                                                                                                                                                                                                                                                                                                                                                                                                                                                                                                                                                                                                                  | 12                                     | 21                                                 | 33    |
| 5 SECOND CLASS                                                                                                                                                                                                                                                                                                                                                                                                                                                                                                                                                                                                                                                                                                                                                                                                                                                                                                                                                                                                                                                                                                                                                                                                                                                                                                                                                                                                                                                                                                                                                                                                                                                                                                                                                                                                                                                                                                                                                                                                                                                                                                                 | 28                                     | 12                                                 | 40    |
| 6 PASS CLASS                                                                                                                                                                                                                                                                                                                                                                                                                                                                                                                                                                                                                                                                                                                                                                                                                                                                                                                                                                                                                                                                                                                                                                                                                                                                                                                                                                                                                                                                                                                                                                                                                                                                                                                                                                                                                                                                                                                                                                                                                                                                                                                   | 1                                      | 1                                                  | 2     |
| 7 Fail                                                                                                                                                                                                                                                                                                                                                                                                                                                                                                                                                                                                                                                                                                                                                                                                                                                                                                                                                                                                                                                                                                                                                                                                                                                                                                                                                                                                                                                                                                                                                                                                                                                                                                                                                                                                                                                                                                                                                                                                                                                                                                                         | 1                                      | 1                                                  | 2     |
| 8 LF                                                                                                                                                                                                                                                                                                                                                                                                                                                                                                                                                                                                                                                                                                                                                                                                                                                                                                                                                                                                                                                                                                                                                                                                                                                                                                                                                                                                                                                                                                                                                                                                                                                                                                                                                                                                                                                                                                                                                                                                                                                                                                                           | 2                                      | 0                                                  | 2     |
| मि विवासीत न                                                                                                                                                                                                                                                                                                                                                                                                                                                                                                                                                                                                                                                                                                                                                                                                                                                                                                                                                                                                                                                                                                                                                                                                                                                                                                                                                                                                                                                                                                                                                                                                                                                                                                                                                                                                                                                                                                                                                                                                                                                                                                                   | Board of Exam                          | Director<br>inations and Evi<br>niversity, Kolhapi |       |
| To MAPOS                                                                                                                                                                                                                                                                                                                                                                                                                                                                                                                                                                                                                                                                                                                                                                                                                                                                                                                                                                                                                                                                                                                                                                                                                                                                                                                                                                                                                                                                                                                                                                                                                                                                                                                                                                                                                                                                                                                                                                                                                                                                                                                       | Board of Exam                          | inations and Ev                                    |       |
| Faurita Financial Financia | Board of Exam                          | inations and Evi<br>niversity, Kolhapi             |       |
| Parris To Map 10 Parris 1 Parr | Board of Exam<br>Shivaji U             | inations and Evi<br>niversity, Kolhapi             |       |