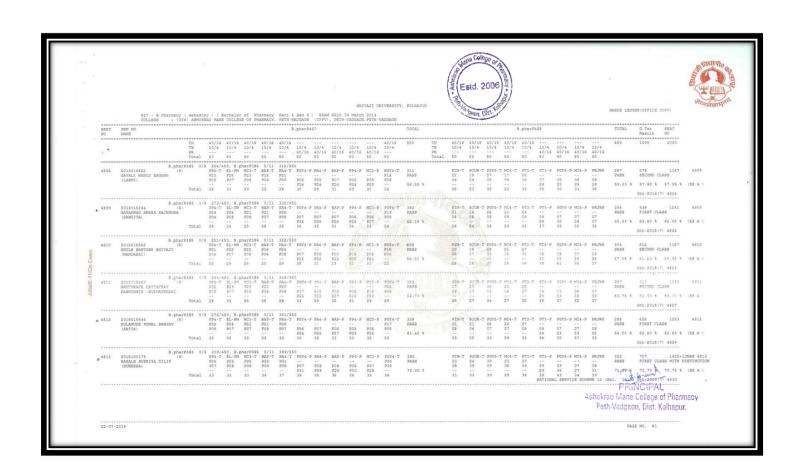

#### **Summary of Pass Percentage of Students of last five years**

| Res                                                                                                                                                                                                                                                                                                                                                                                                                                                                                                                                                                                                                                                                                                                                                                                                                                                                                                                                                                                                                                                                                                                                                                                                                                                                                                                                                                                                                                                                                                                                                                                                                                                                                                                                                                                                                                                                                                                                                                                                                                                                                                                            | sult analysis - March 2019             |                                                    |       |
|--------------------------------------------------------------------------------------------------------------------------------------------------------------------------------------------------------------------------------------------------------------------------------------------------------------------------------------------------------------------------------------------------------------------------------------------------------------------------------------------------------------------------------------------------------------------------------------------------------------------------------------------------------------------------------------------------------------------------------------------------------------------------------------------------------------------------------------------------------------------------------------------------------------------------------------------------------------------------------------------------------------------------------------------------------------------------------------------------------------------------------------------------------------------------------------------------------------------------------------------------------------------------------------------------------------------------------------------------------------------------------------------------------------------------------------------------------------------------------------------------------------------------------------------------------------------------------------------------------------------------------------------------------------------------------------------------------------------------------------------------------------------------------------------------------------------------------------------------------------------------------------------------------------------------------------------------------------------------------------------------------------------------------------------------------------------------------------------------------------------------------|----------------------------------------|----------------------------------------------------|-------|
| Course : 627 - B.Pharmacy -                                                                                                                                                                                                                                                                                                                                                                                                                                                                                                                                                                                                                                                                                                                                                                                                                                                                                                                                                                                                                                                                                                                                                                                                                                                                                                                                                                                                                                                                                                                                                                                                                                                                                                                                                                                                                                                                                                                                                                                                                                                                                                    |                                        |                                                    |       |
| Course Part : Bachelor of Pharmacy Part 4 Sem 8                                                                                                                                                                                                                                                                                                                                                                                                                                                                                                                                                                                                                                                                                                                                                                                                                                                                                                                                                                                                                                                                                                                                                                                                                                                                                                                                                                                                                                                                                                                                                                                                                                                                                                                                                                                                                                                                                                                                                                                                                                                                                |                                        |                                                    |       |
|                                                                                                                                                                                                                                                                                                                                                                                                                                                                                                                                                                                                                                                                                                                                                                                                                                                                                                                                                                                                                                                                                                                                                                                                                                                                                                                                                                                                                                                                                                                                                                                                                                                                                                                                                                                                                                                                                                                                                                                                                                                                                                                                | ACY, PETH WADGAON (CPPV), PETH-VADGAON |                                                    |       |
| Sr.No. Details                                                                                                                                                                                                                                                                                                                                                                                                                                                                                                                                                                                                                                                                                                                                                                                                                                                                                                                                                                                                                                                                                                                                                                                                                                                                                                                                                                                                                                                                                                                                                                                                                                                                                                                                                                                                                                                                                                                                                                                                                                                                                                                 | Male                                   | Female                                             | Total |
| 1 Registration                                                                                                                                                                                                                                                                                                                                                                                                                                                                                                                                                                                                                                                                                                                                                                                                                                                                                                                                                                                                                                                                                                                                                                                                                                                                                                                                                                                                                                                                                                                                                                                                                                                                                                                                                                                                                                                                                                                                                                                                                                                                                                                 | 51                                     | 57                                                 | 108   |
| 2 Appear                                                                                                                                                                                                                                                                                                                                                                                                                                                                                                                                                                                                                                                                                                                                                                                                                                                                                                                                                                                                                                                                                                                                                                                                                                                                                                                                                                                                                                                                                                                                                                                                                                                                                                                                                                                                                                                                                                                                                                                                                                                                                                                       | 51                                     | 57                                                 | 108   |
| 3 FIRST CLASS WITH DISTINCTION                                                                                                                                                                                                                                                                                                                                                                                                                                                                                                                                                                                                                                                                                                                                                                                                                                                                                                                                                                                                                                                                                                                                                                                                                                                                                                                                                                                                                                                                                                                                                                                                                                                                                                                                                                                                                                                                                                                                                                                                                                                                                                 | 7                                      | 22                                                 | 29    |
| 4 FIRST CLASS                                                                                                                                                                                                                                                                                                                                                                                                                                                                                                                                                                                                                                                                                                                                                                                                                                                                                                                                                                                                                                                                                                                                                                                                                                                                                                                                                                                                                                                                                                                                                                                                                                                                                                                                                                                                                                                                                                                                                                                                                                                                                                                  | 12                                     | 21                                                 | 33    |
| 5 SECOND CLASS                                                                                                                                                                                                                                                                                                                                                                                                                                                                                                                                                                                                                                                                                                                                                                                                                                                                                                                                                                                                                                                                                                                                                                                                                                                                                                                                                                                                                                                                                                                                                                                                                                                                                                                                                                                                                                                                                                                                                                                                                                                                                                                 | 28                                     | 12                                                 | 40    |
| 6 PASS CLASS                                                                                                                                                                                                                                                                                                                                                                                                                                                                                                                                                                                                                                                                                                                                                                                                                                                                                                                                                                                                                                                                                                                                                                                                                                                                                                                                                                                                                                                                                                                                                                                                                                                                                                                                                                                                                                                                                                                                                                                                                                                                                                                   | 1                                      | 1                                                  | 2     |
| 7 Fail                                                                                                                                                                                                                                                                                                                                                                                                                                                                                                                                                                                                                                                                                                                                                                                                                                                                                                                                                                                                                                                                                                                                                                                                                                                                                                                                                                                                                                                                                                                                                                                                                                                                                                                                                                                                                                                                                                                                                                                                                                                                                                                         | 1                                      | 1                                                  | 2     |
| 8 LF                                                                                                                                                                                                                                                                                                                                                                                                                                                                                                                                                                                                                                                                                                                                                                                                                                                                                                                                                                                                                                                                                                                                                                                                                                                                                                                                                                                                                                                                                                                                                                                                                                                                                                                                                                                                                                                                                                                                                                                                                                                                                                                           | 2                                      | 0                                                  | 2     |
| मि विवासीत न                                                                                                                                                                                                                                                                                                                                                                                                                                                                                                                                                                                                                                                                                                                                                                                                                                                                                                                                                                                                                                                                                                                                                                                                                                                                                                                                                                                                                                                                                                                                                                                                                                                                                                                                                                                                                                                                                                                                                                                                                                                                                                                   | Board of Exam                          | Director<br>inations and Evi<br>niversity, Kolhapi |       |
| To MAPOS                                                                                                                                                                                                                                                                                                                                                                                                                                                                                                                                                                                                                                                                                                                                                                                                                                                                                                                                                                                                                                                                                                                                                                                                                                                                                                                                                                                                                                                                                                                                                                                                                                                                                                                                                                                                                                                                                                                                                                                                                                                                                                                       | Board of Exam                          | inations and Ev                                    |       |
| Faurita Financial Financia | Board of Exam                          | inations and Evi<br>niversity, Kolhapi             |       |
| Parris To Map 10 Parris 1 Parr | Board of Exam<br>Shivaji U             | inations and Evi<br>niversity, Kolhapi             |       |