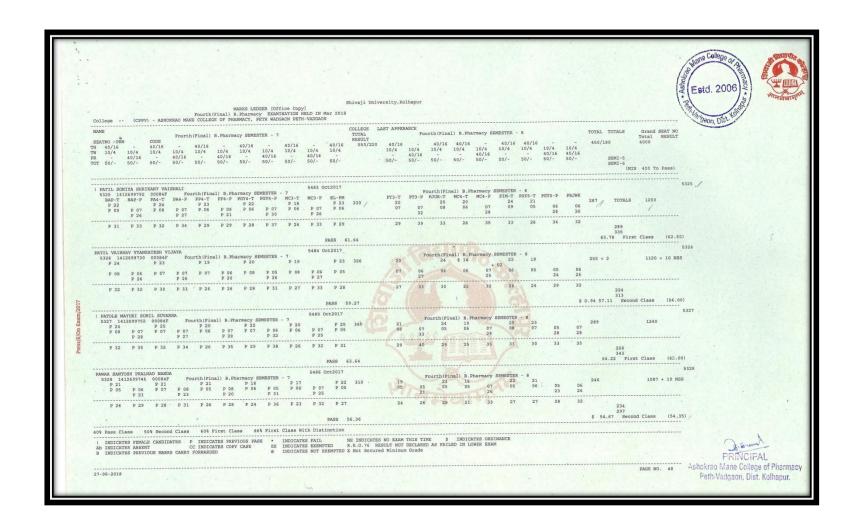

| Су |











#### Results Final Year B. Pharm April/May/June Examination (A.Y. 2017- 2018)

















































































































## **Summary of Pass Percentage of Students M. Pharmacy (Pharmaceutics)**

























#### **List of Students M. Pharmacy (Pharmaceutics)**



Shri, Balasaheb Mane Shikshan Prasarak Mandal, Ambap's

ASHOKRAO MANE COLLEGE OF PHARMACY
Approved by PCI & AICTE New Delhi, DTE-Government of Maharashtra,
Affiliated to Shiraji University, Kolhapur

Estd., 2006 | Founder President: LATE SHRI, ASHOKRAO MANE
Principal. DR. S.V. PATIL | President: SHRI, VIANSISHI MANE

Peth Vadgaon Tal. Hatkanangale, Dist. Kolhapur (MH) PIN 416 112 Web: www.amcoph.org | Phone: 0230-2471360 61 | E mail: copbpharm@gmail.com

#### RESULT ANALYSIS ADMITTED BATCH 2019-2020, PASSOUT IN 2020-2021

#### M. PHARMACY (PHARMACEUTICS)

| ROLL | P