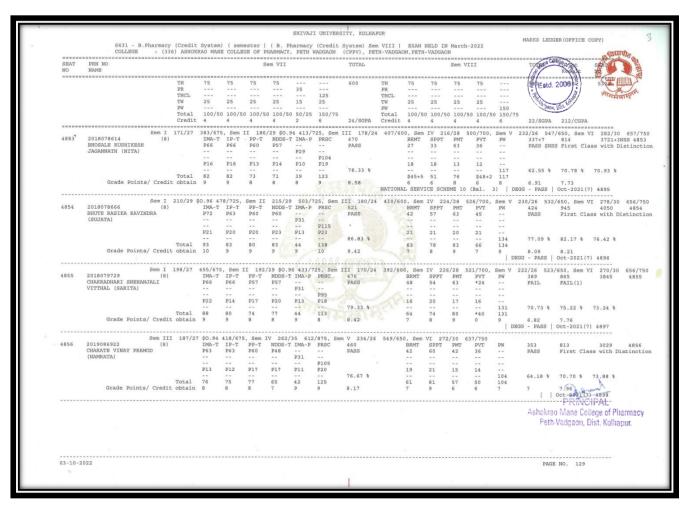

#### **Summary of Pass Percentage of Students of last five years**

| Res                                                                                                                                                                                                                                                                                                                                                                                                                                                                                                                                                                                                                                                                                                                                                                                                                                                                                                                                                                                                                                                                                                                                                                                                                                                                                                                                                                                                                                                                                                                                                                                                                                                                                                                                                                                                                                                                                                                                                                                                                                                                                                                            | sult analysis - March 2019             |                                                    |       |
|--------------------------------------------------------------------------------------------------------------------------------------------------------------------------------------------------------------------------------------------------------------------------------------------------------------------------------------------------------------------------------------------------------------------------------------------------------------------------------------------------------------------------------------------------------------------------------------------------------------------------------------------------------------------------------------------------------------------------------------------------------------------------------------------------------------------------------------------------------------------------------------------------------------------------------------------------------------------------------------------------------------------------------------------------------------------------------------------------------------------------------------------------------------------------------------------------------------------------------------------------------------------------------------------------------------------------------------------------------------------------------------------------------------------------------------------------------------------------------------------------------------------------------------------------------------------------------------------------------------------------------------------------------------------------------------------------------------------------------------------------------------------------------------------------------------------------------------------------------------------------------------------------------------------------------------------------------------------------------------------------------------------------------------------------------------------------------------------------------------------------------|----------------------------------------|----------------------------------------------------|-------|
| Course : 627 - B.Pharmacy -                                                                                                                                                                                                                                                                                                                                                                                                                                                                                                                                                                                                                                                                                                                                                                                                                                                                                                                                                                                                                                                                                                                                                                                                                                                                                                                                                                                                                                                                                                                                                                                                                                                                                                                                                                                                                                                                                                                                                                                                                                                                                                    |                                        |                                                    |       |
| Course Part : Bachelor of Pharmacy Part 4 Sem 8                                                                                                                                                                                                                                                                                                                                                                                                                                                                                                                                                                                                                                                                                                                                                                                                                                                                                                                                                                                                                                                                                                                                                                                                                                                                                                                                                                                                                                                                                                                                                                                                                                                                                                                                                                                                                                                                                                                                                                                                                                                                                |                                        |                                                    |       |
|                                                                                                                                                                                                                                                                                                                                                                                                                                                                                                                                                                                                                                                                                                                                                                                                                                                                                                                                                                                                                                                                                                                                                                                                                                                                                                                                                                                                                                                                                                                                                                                                                                                                                                                                                                                                                                                                                                                                                                                                                                                                                                                                | ACY, PETH WADGAON (CPPV), PETH-VADGAON |                                                    |       |
| Sr.No. Details                                                                                                                                                                                                                                                                                                                                                                                                                                                                                                                                                                                                                                                                                                                                                                                                                                                                                                                                                                                                                                                                                                                                                                                                                                                                                                                                                                                                                                                                                                                                                                                                                                                                                                                                                                                                                                                                                                                                                                                                                                                                                                                 | Male                                   | Female                                             | Total |
| 1 Registration                                                                                                                                                                                                                                                                                                                                                                                                                                                                                                                                                                                                                                                                                                                                                                                                                                                                                                                                                                                                                                                                                                                                                                                                                                                                                                                                                                                                                                                                                                                                                                                                                                                                                                                                                                                                                                                                                                                                                                                                                                                                                                                 | 51                                     | 57                                                 | 108   |
| 2 Appear                                                                                                                                                                                                                                                                                                                                                                                                                                                                                                                                                                                                                                                                                                                                                                                                                                                                                                                                                                                                                                                                                                                                                                                                                                                                                                                                                                                                                                                                                                                                                                                                                                                                                                                                                                                                                                                                                                                                                                                                                                                                                                                       | 51                                     | 57                                                 | 108   |
| 3 FIRST CLASS WITH DISTINCTION                                                                                                                                                                                                                                                                                                                                                                                                                                                                                                                                                                                                                                                                                                                                                                                                                                                                                                                                                                                                                                                                                                                                                                                                                                                                                                                                                                                                                                                                                                                                                                                                                                                                                                                                                                                                                                                                                                                                                                                                                                                                                                 | 7                                      | 22                                                 | 29    |
| 4 FIRST CLASS                                                                                                                                                                                                                                                                                                                                                                                                                                                                                                                                                                                                                                                                                                                                                                                                                                                                                                                                                                                                                                                                                                                                                                                                                                                                                                                                                                                                                                                                                                                                                                                                                                                                                                                                                                                                                                                                                                                                                                                                                                                                                                                  | 12                                     | 21                                                 | 33    |
| 5 SECOND CLASS                                                                                                                                                                                                                                                                                                                                                                                                                                                                                                                                                                                                                                                                                                                                                                                                                                                                                                                                                                                                                                                                                                                                                                                                                                                                                                                                                                                                                                                                                                                                                                                                                                                                                                                                                                                                                                                                                                                                                                                                                                                                                                                 | 28                                     | 12                                                 | 40    |
| 6 PASS CLASS                                                                                                                                                                                                                                                                                                                                                                                                                                                                                                                                                                                                                                                                                                                                                                                                                                                                                                                                                                                                                                                                                                                                                                                                                                                                                                                                                                                                                                                                                                                                                                                                                                                                                                                                                                                                                                                                                                                                                                                                                                                                                                                   | 1                                      | 1                                                  | 2     |
| 7 Fail                                                                                                                                                                                                                                                                                                                                                                                                                                                                                                                                                                                                                                                                                                                                                                                                                                                                                                                                                                                                                                                                                                                                                                                                                                                                                                                                                                                                                                                                                                                                                                                                                                                                                                                                                                                                                                                                                                                                                                                                                                                                                                                         | 1                                      | 1                                                  | 2     |
| 8 LF                                                                                                                                                                                                                                                                                                                                                                                                                                                                                                                                                                                                                                                                                                                                                                                                                                                                                                                                                                                                                                                                                                                                                                                                                                                                                                                                                                                                                                                                                                                                                                                                                                                                                                                                                                                                                                                                                                                                                                                                                                                                                                                           | 2                                      | 0                                                  | 2     |
| मि विवासीत न                                                                                                                                                                                                                                                                                                                                                                                                                                                                                                                                                                                                                                                                                                                                                                                                                                                                                                                                                                                                                                                                                                                                                                                                                                                                                                                                                                                                                                                                                                                                                                                                                                                                                                                                                                                                                                                                                                                                                                                                                                                                                                                   | Board of Exam                          | Director<br>inations and Evi<br>niversity, Kolhapi |       |
| To MAPOS                                                                                                                                                                                                                                                                                                                                                                                                                                                                                                                                                                                                                                                                                                                                                                                                                                                                                                                                                                                                                                                                                                                                                                                                                                                                                                                                                                                                                                                                                                                                                                                                                                                                                                                                                                                                                                                                                                                                                                                                                                                                                                                       | Board of Exam                          | inations and Ev                                    |       |
| Faurita Financial Financia | Board of Exam                          | inations and Evi<br>niversity, Kolhapi             |       |
| Parris To Map 10 Parris 1 Parr | Board of Exam<br>Shivaji U             | inations and Evi<br>niversity, Kolhapi             |       |