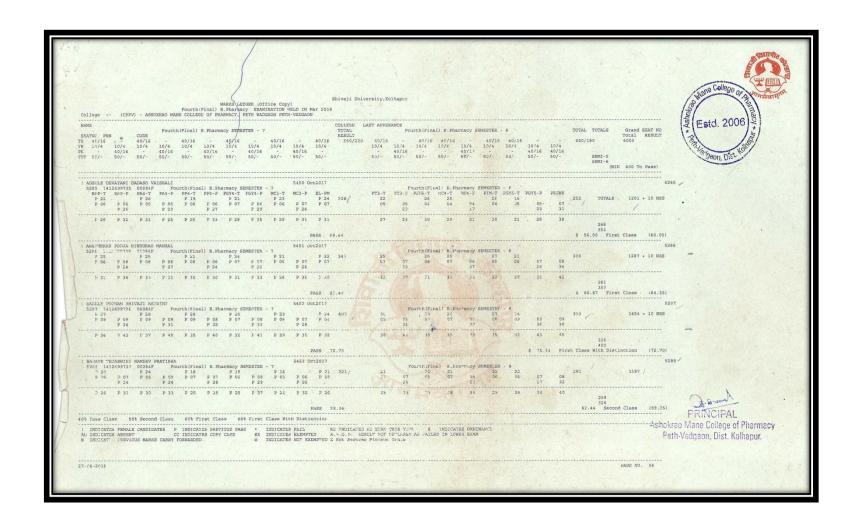

| Су |











#### Results Final Year B. Pharm April/May/June Examination (A.Y. 2017- 2018)

















































































































## **Summary of Pass Percentage of Students M. Pharmacy (Pharmaceutics)**

























#### **List of Students M. Pharmacy (Pharmaceutics)**



Shri, Balasaheb Mane Shikshan Prasarak Mandal, Ambap's

ASHOKRAO MANE COLLEGE OF PHARMACY
Approved by PCI & AICTE New Delhi, DTE-Government of Maharashtra,
Affiliated to Shiraji University, Kolhapur

Estd., 2006 | Founder President: LATE SHRI, ASHOKRAO MANE
Principal. DR. S.V. PATIL | President: SHRI, VIANSISHI MANE

Peth Vadgaon Tal. Hatkanangale, Dist. Kolhapur (MH) PIN 416 112 Web: www.amcoph.org | Phone: 0230-2471360 61 | E mail: copbpharm@gmail.com

#### RESULT ANALYSIS ADMITTED BATCH 2019-2020, PASSOUT IN 2020-2021

#### M.