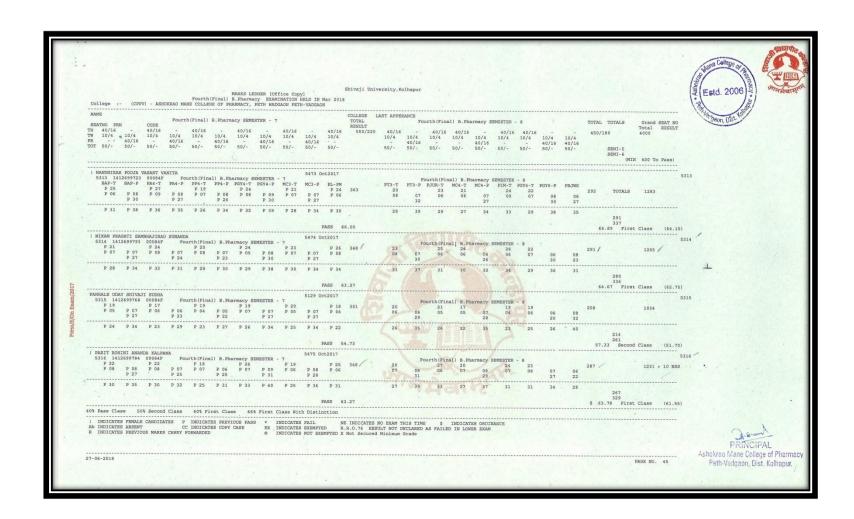

| Су |











#### Results Final Year B. Pharm April/May/June Examination (A.Y. 2017- 2018)

















































































































## **Summary of Pass Percentage of Students M. Pharmacy (Pharmaceutics)**

























#### **List of Students M. Pharmacy (Pharmaceutics)**



Shri, Balasaheb Mane Shikshan Prasarak Mandal, Ambap's

ASHOKRAO MANE COLLEGE OF PHARMACY
Approved by PCI & AICTE New Delhi, DTE-Government of Maharashtra,
Affiliated to Shiraji University, Kolhapur

Estd., 2006 | Founder President: LATE SHRI, ASHOKRAO MANE
Principal. DR. S.V. PATIL | President: SHRI, VIANSISHI MANE

Peth Vadgaon Tal. Hatkanangale, Dist. Kolhapur (MH) PIN 416 112 Web: www.amcoph.org | Phone: 0230-2471360 61 | E mail: copbpharm@gmail.com

#### RESULT ANALYSIS ADMITTED BATCH 2019-2020, PASSOUT IN 2020-2021

#### M. PHARMACY (PHARMACEUT