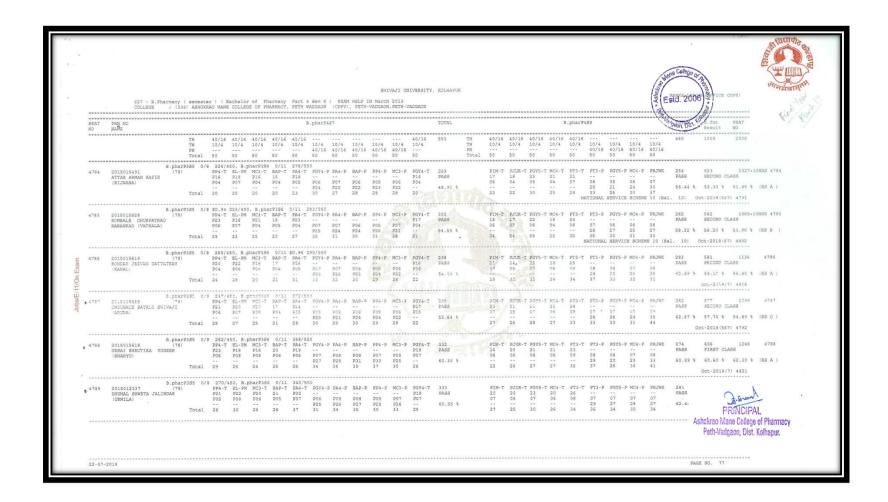

#### **Summary of Pass Percentage of Students of last five years**

| Res                                                                                                                                                                                                                                                                                                                                                                                                                                                                                                                                                                                                                                                                                                                                                                                                                                                                                                                                                                                                                                                                                                                                                                                                                                                                                                                                                                                                                                                                                                                                                                                                                                                                                                                                                                                                                                                                                                                                                                                                                                                                                                                            | sult analysis - March 2019             |                                                    |       |
|--------------------------------------------------------------------------------------------------------------------------------------------------------------------------------------------------------------------------------------------------------------------------------------------------------------------------------------------------------------------------------------------------------------------------------------------------------------------------------------------------------------------------------------------------------------------------------------------------------------------------------------------------------------------------------------------------------------------------------------------------------------------------------------------------------------------------------------------------------------------------------------------------------------------------------------------------------------------------------------------------------------------------------------------------------------------------------------------------------------------------------------------------------------------------------------------------------------------------------------------------------------------------------------------------------------------------------------------------------------------------------------------------------------------------------------------------------------------------------------------------------------------------------------------------------------------------------------------------------------------------------------------------------------------------------------------------------------------------------------------------------------------------------------------------------------------------------------------------------------------------------------------------------------------------------------------------------------------------------------------------------------------------------------------------------------------------------------------------------------------------------|----------------------------------------|----------------------------------------------------|-------|
| Course : 627 - B.Pharmacy -                                                                                                                                                                                                                                                                                                                                                                                                                                                                                                                                                                                                                                                                                                                                                                                                                                                                                                                                                                                                                                                                                                                                                                                                                                                                                                                                                                                                                                                                                                                                                                                                                                                                                                                                                                                                                                                                                                                                                                                                                                                                                                    |                                        |                                                    |       |
| Course Part : Bachelor of Pharmacy Part 4 Sem 8                                                                                                                                                                                                                                                                                                                                                                                                                                                                                                                                                                                                                                                                                                                                                                                                                                                                                                                                                                                                                                                                                                                                                                                                                                                                                                                                                                                                                                                                                                                                                                                                                                                                                                                                                                                                                                                                                                                                                                                                                                                                                |                                        |                                                    |       |
|                                                                                                                                                                                                                                                                                                                                                                                                                                                                                                                                                                                                                                                                                                                                                                                                                                                                                                                                                                                                                                                                                                                                                                                                                                                                                                                                                                                                                                                                                                                                                                                                                                                                                                                                                                                                                                                                                                                                                                                                                                                                                                                                | ACY, PETH WADGAON (CPPV), PETH-VADGAON |                                                    |       |
| Sr.No. Details                                                                                                                                                                                                                                                                                                                                                                                                                                                                                                                                                                                                                                                                                                                                                                                                                                                                                                                                                                                                                                                                                                                                                                                                                                                                                                                                                                                                                                                                                                                                                                                                                                                                                                                                                                                                                                                                                                                                                                                                                                                                                                                 | Male                                   | Female                                             | Total |
| 1 Registration                                                                                                                                                                                                                                                                                                                                                                                                                                                                                                                                                                                                                                                                                                                                                                                                                                                                                                                                                                                                                                                                                                                                                                                                                                                                                                                                                                                                                                                                                                                                                                                                                                                                                                                                                                                                                                                                                                                                                                                                                                                                                                                 | 51                                     | 57                                                 | 108   |
| 2 Appear                                                                                                                                                                                                                                                                                                                                                                                                                                                                                                                                                                                                                                                                                                                                                                                                                                                                                                                                                                                                                                                                                                                                                                                                                                                                                                                                                                                                                                                                                                                                                                                                                                                                                                                                                                                                                                                                                                                                                                                                                                                                                                                       | 51                                     | 57                                                 | 108   |
| 3 FIRST CLASS WITH DISTINCTION                                                                                                                                                                                                                                                                                                                                                                                                                                                                                                                                                                                                                                                                                                                                                                                                                                                                                                                                                                                                                                                                                                                                                                                                                                                                                                                                                                                                                                                                                                                                                                                                                                                                                                                                                                                                                                                                                                                                                                                                                                                                                                 | 7                                      | 22                                                 | 29    |
| 4 FIRST CLASS                                                                                                                                                                                                                                                                                                                                                                                                                                                                                                                                                                                                                                                                                                                                                                                                                                                                                                                                                                                                                                                                                                                                                                                                                                                                                                                                                                                                                                                                                                                                                                                                                                                                                                                                                                                                                                                                                                                                                                                                                                                                                                                  | 12                                     | 21                                                 | 33    |
| 5 SECOND CLASS                                                                                                                                                                                                                                                                                                                                                                                                                                                                                                                                                                                                                                                                                                                                                                                                                                                                                                                                                                                                                                                                                                                                                                                                                                                                                                                                                                                                                                                                                                                                                                                                                                                                                                                                                                                                                                                                                                                                                                                                                                                                                                                 | 28                                     | 12                                                 | 40    |
| 6 PASS CLASS                                                                                                                                                                                                                                                                                                                                                                                                                                                                                                                                                                                                                                                                                                                                                                                                                                                                                                                                                                                                                                                                                                                                                                                                                                                                                                                                                                                                                                                                                                                                                                                                                                                                                                                                                                                                                                                                                                                                                                                                                                                                                                                   | 1                                      | 1                                                  | 2     |
| 7 Fail                                                                                                                                                                                                                                                                                                                                                                                                                                                                                                                                                                                                                                                                                                                                                                                                                                                                                                                                                                                                                                                                                                                                                                                                                                                                                                                                                                                                                                                                                                                                                                                                                                                                                                                                                                                                                                                                                                                                                                                                                                                                                                                         | 1                                      | 1                                                  | 2     |
| 8 LF                                                                                                                                                                                                                                                                                                                                                                                                                                                                                                                                                                                                                                                                                                                                                                                                                                                                                                                                                                                                                                                                                                                                                                                                                                                                                                                                                                                                                                                                                                                                                                                                                                                                                                                                                                                                                                                                                                                                                                                                                                                                                                                           | 2                                      | 0                                                  | 2     |
| मि विवासीत न                                                                                                                                                                                                                                                                                                                                                                                                                                                                                                                                                                                                                                                                                                                                                                                                                                                                                                                                                                                                                                                                                                                                                                                                                                                                                                                                                                                                                                                                                                                                                                                                                                                                                                                                                                                                                                                                                                                                                                                                                                                                                                                   | Board of Exam                          | Director<br>inations and Evi<br>niversity, Kolhapi |       |
| To MAPOS                                                                                                                                                                                                                                                                                                                                                                                                                                                                                                                                                                                                                                                                                                                                                                                                                                                                                                                                                                                                                                                                                                                                                                                                                                                                                                                                                                                                                                                                                                                                                                                                                                                                                                                                                                                                                                                                                                                                                                                                                                                                                                                       | Board of Exam                          | inations and Ev                                    |       |
| Faurita Financial Financia | Board of Exam                          | inations and Evi<br>niversity, Kolhapi             |       |
| Parris To Map 10 Parris 1 Parr | Board of Exam<br>Shivaji U             | inations and Evi<br>niversity, Kolhapi             |       |