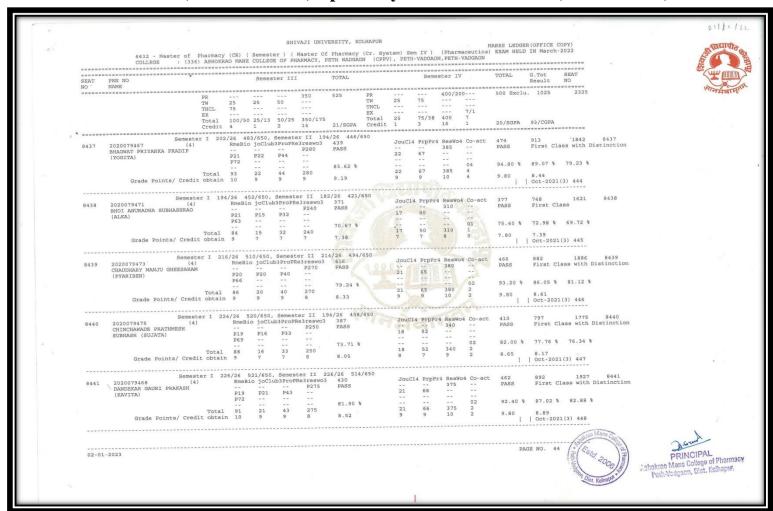

|             |                   |
| 6    | 2017106001 |       |        |                |             | Pass              |
| 7    | 2017106107 | FAIL  |        |                |             |                   |
| 8    | 2017106041 | FAIL  |        |                |             |                   |
| 9    | 2017106093 | FAIL  |        |                |             |                   |
| 10   | 2017106068 |       |        | A PARTITION OF | A TOTAL     | Pass              |
| 11   | 2017106122 | FAIL  | ATKT   |                |             |                   |
| 12   | 1412690934 | FAIL  | FAIL   | FAIL           | FAIL        |                   |



Ashokrao Mane College of Pharmacy



#### Results M. Pharm (Pharmaceutics) April/May/June Examination (A.Y. 2021-22)





|        | SEAT<br>NO | 6632 - Master of<br>COLLEGE : (336<br>PRN NO<br>NAME                                      | ) ASHOKE                                  | LAO MANI                                     | COLLEG                                    | GE OF P                                 | HARMACY, E                                   | ETH WADGA             | ON (CPP)                                  | V), PETE          | H-VADGAC             | N, PETH                | -VADGAON                    | TOTAL                  | G.Tot                               | SEAT                                         | and the state of t |
|--------|------------|-------------------------------------------------------------------------------------------|-------------------------------------------|