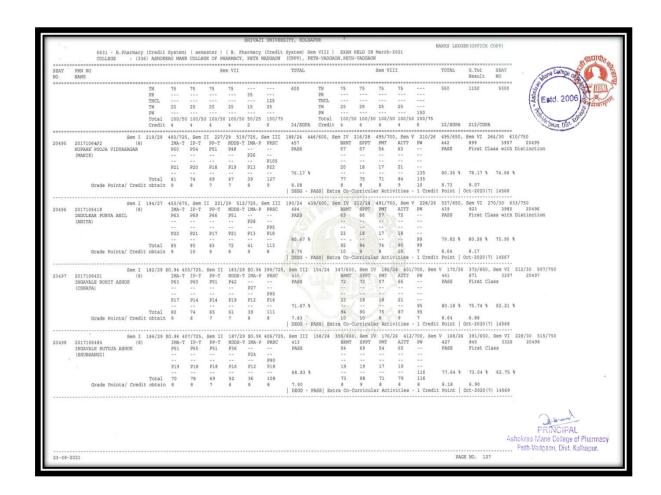

|             |              |                 |             |               |                     |          |                             |          |             |               |                |               |          |                               |              |                    |                                               |         |
|        | 9-2021                                      |             |              |                 |             |               |                     |          |                             |          |             |               |                |               |          |                               |              |                    |                                               |         |































|         | 6631 - B.Pharmacy<br>COLLEGE : (336                             | ) ASHOKE                      | RAO MANE                           | COLLEC                                | E OF PE                      | ( B. Ph                                  | armacy<br>PETH W                        | (Credit                               | (CPPV), PET                  | VIII )<br>H-VADGAO            | N, PETH-                         | VADGAON                    | 1                             |                                     |                            | MARKS LED                   |                          |        |                           | (sin