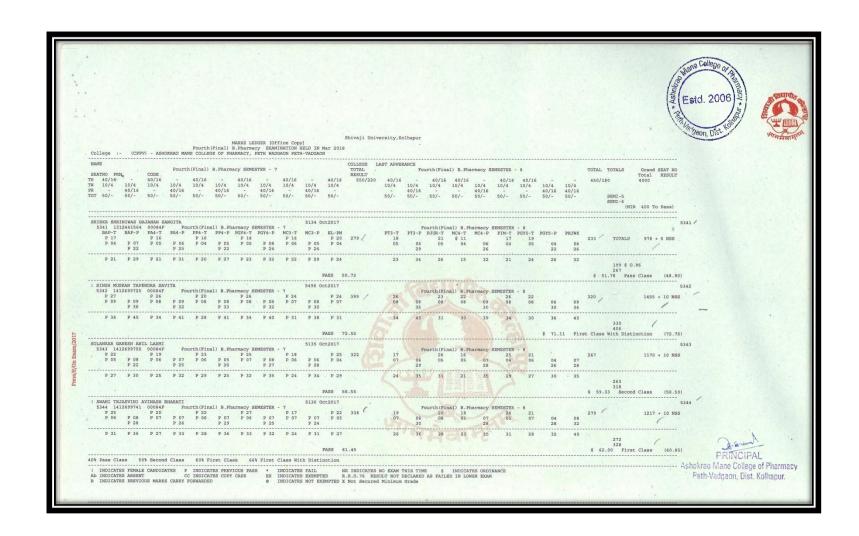

| Су |











#### Results Final Year B. Pharm April/May/June Examination (A.Y. 2017- 2018)

















































































































## **Summary of Pass Percentage of Students M. Pharmacy (Pharmaceutics)**

























#### **List of Students M. Pharmacy (Pharmaceutics)**



Shri, Balasaheb Mane Shikshan Prasarak Mandal, Ambap's

ASHOKRAO MANE COLLEGE OF PHARMACY
Approved by PCI & AICTE New Delhi, DTE-Government of Maharashtra,
Affiliated to Shiraji University, Kolhapur

Estd., 2006 | Founder President: LATE SHRI, ASHOKRAO MANE
Principal. DR. S.V. PATIL | President: SHRI, VIANSISHI MANE

Peth Vadgaon Tal. Hatkanangale, Dist. Kolhapur (MH) PIN 416 112 Web: www.amcoph.org | Phone: 0230-2471360 61 | E mail: copbpharm@gmail.com

#### RESULT ANALYSIS ADMITTED BATCH 2019-2020, PASSOUT IN 2020-2021

#### M. PHARMACY (PHARMACEUTICS)

| ROLL | PRN NO     | = 1