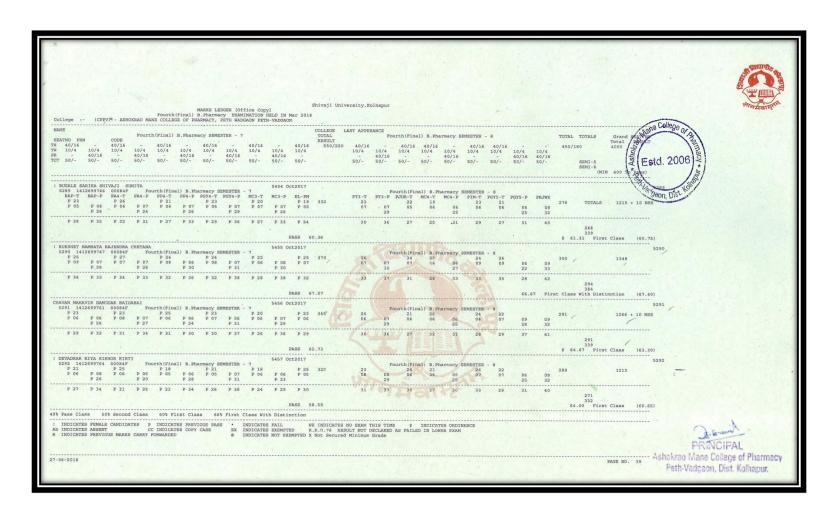

| Су |











#### Results Final Year B. Pharm April/May/June Examination (A.Y. 2017- 2018)

















































































































## **Summary of Pass Percentage of Students M. Pharmacy (Pharmaceutics)**

























#### **List of Students M. Pharmacy (Pharmaceutics)**



Shri, Balasaheb Mane Shikshan Prasarak Mandal, Ambap's

ASHOKRAO MANE COLLEGE OF PHARMACY
Approved by PCI & AICTE New Delhi, DTE-Government of Maharashtra,
Affiliated to Shiraji University, Kolhapur

Estd., 2006 | Founder President: LATE SHRI, ASHOKRAO MANE
Principal. DR. S.V. PATIL | President: SHRI, VIANSISHI MANE

Peth Vadgaon Tal. Hatkanangale, Dist. Kolhapur (MH) PIN 416 112 Web: www.amcoph.org | Phone: 0230-2471360 61 | E mail: copbpharm@gmail.com

#### RESULT ANALYSIS ADMITTED BATCH 2019-2020, PASSOUT IN 2020-2021

####