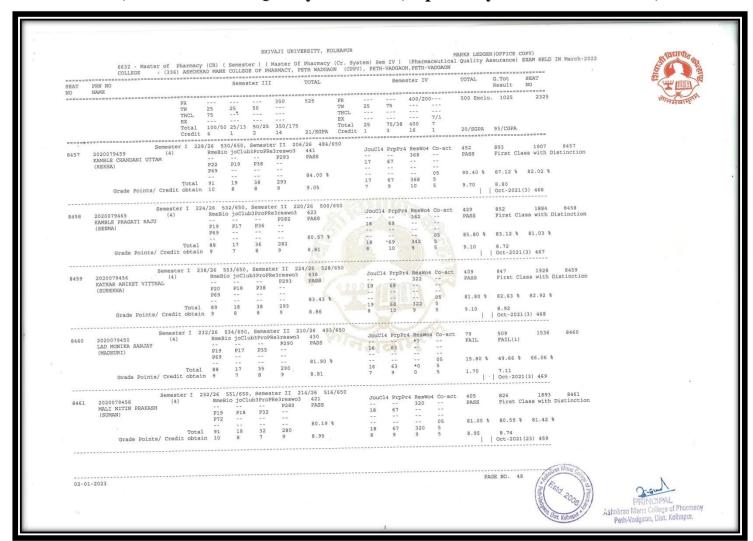

|                  |    |        |
| 2    | 2018083955 |      |      | SHEET CONTRACTOR |    | PASS   |
| 3    | 2018085770 |      |      |                  |    | PASS   |
| 4    | 2018083954 |      |      |                  |    | PASS   |
| 5    | 2018083957 |      |      |                  |    | PASS   |
| 6    | 2018085769 |      |      |                  |    | PASS   |
| 7    | 2018083958 | FAIL | ATKT |                  |    | 17100  |

| Total No. of Students          | 07 |
|--------------------------------|----|
| No of Student Without Backlog  | 05 |
| No of Student With Backlog     | 02 |
| Not Completed Within two years | 00 |



PRINCIPAL
Ashokrao Mane College of Pharmacy



#### Results M. Pharm (Pharmaceutical Quality Assurance) April/May/June Examination (A.Y. 2021-22)





|     |       |                                         |                    |            |         | gut.    | VT/III TT.4V      | ERSITY, K        | OLHAPUR         |          |                    |               |                | -                          | - (000700       | conv)                |                     |          |         | ON THE     | B.         |
|-----|-------|-----------------------------------------|--------------------|------------|---------|---------|-------------------|------------------|-----------------|----------|--------------------|---------------|----------------|----------------------------|-----------------|----------------------|---------------------|----------|---------|------------|------------|
|     |       | 6632 - Master of P<br>COLLEGE : (3