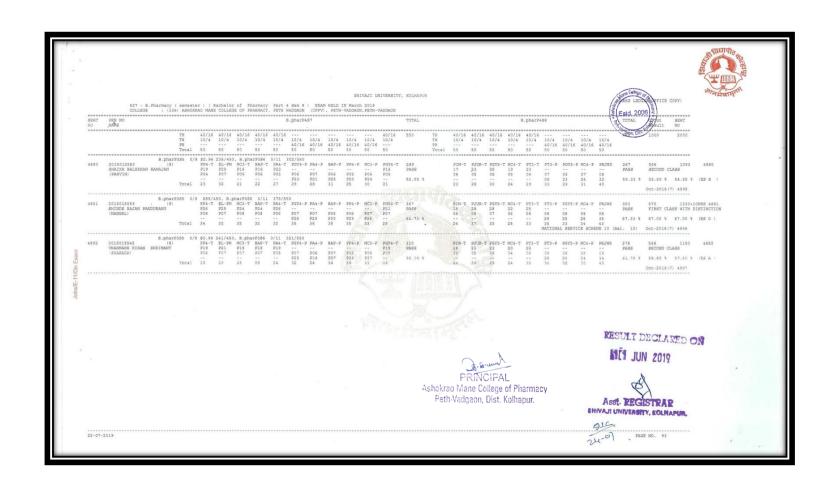

#### **Summary of Pass Percentage of Students of last five years**

| Res                                                                                                                                                                                                                                                                                                                                                                                                                                                                                                                                                                                                                                                                                                                                                                                                                                                                                                                                                                                                                                                                                                                                                                                                                                                                                                                                                                                                                                                                                                                                                                                                                                                                                                                                                                                                                                                                                                                                                                                                                                                                                                                            | sult analysis - March 2019             |                                                    |       |
|--------------------------------------------------------------------------------------------------------------------------------------------------------------------------------------------------------------------------------------------------------------------------------------------------------------------------------------------------------------------------------------------------------------------------------------------------------------------------------------------------------------------------------------------------------------------------------------------------------------------------------------------------------------------------------------------------------------------------------------------------------------------------------------------------------------------------------------------------------------------------------------------------------------------------------------------------------------------------------------------------------------------------------------------------------------------------------------------------------------------------------------------------------------------------------------------------------------------------------------------------------------------------------------------------------------------------------------------------------------------------------------------------------------------------------------------------------------------------------------------------------------------------------------------------------------------------------------------------------------------------------------------------------------------------------------------------------------------------------------------------------------------------------------------------------------------------------------------------------------------------------------------------------------------------------------------------------------------------------------------------------------------------------------------------------------------------------------------------------------------------------|----------------------------------------|----------------------------------------------------|-------|
| Course : 627 - B.Pharmacy -                                                                                                                                                                                                                                                                                                                                                                                                                                                                                                                                                                                                                                                                                                                                                                                                                                                                                                                                                                                                                                                                                                                                                                                                                                                                                                                                                                                                                                                                                                                                                                                                                                                                                                                                                                                                                                                                                                                                                                                                                                                                                                    |                                        |                                                    |       |
| Course Part : Bachelor of Pharmacy Part 4 Sem 8                                                                                                                                                                                                                                                                                                                                                                                                                                                                                                                                                                                                                                                                                                                                                                                                                                                                                                                                                                                                                                                                                                                                                                                                                                                                                                                                                                                                                                                                                                                                                                                                                                                                                                                                                                                                                                                                                                                                                                                                                                                                                |                                        |                                                    |       |
|                                                                                                                                                                                                                                                                                                                                                                                                                                                                                                                                                                                                                                                                                                                                                                                                                                                                                                                                                                                                                                                                                                                                                                                                                                                                                                                                                                                                                                                                                                                                                                                                                                                                                                                                                                                                                                                                                                                                                                                                                                                                                                                                | ACY, PETH WADGAON (CPPV), PETH-VADGAON |                                                    |       |
| Sr.No. Details                                                                                                                                                                                                                                                                                                                                                                                                                                                                                                                                                                                                                                                                                                                                                                                                                                                                                                                                                                                                                                                                                                                                                                                                                                                                                                                                                                                                                                                                                                                                                                                                                                                                                                                                                                                                                                                                                                                                                                                                                                                                                                                 | Male                                   | Female                                             | Total |
| 1 Registration                                                                                                                                                                                                                                                                                                                                                                                                                                                                                                                                                                                                                                                                                                                                                                                                                                                                                                                                                                                                                                                                                                                                                                                                                                                                                                                                                                                                                                                                                                                                                                                                                                                                                                                                                                                                                                                                                                                                                                                                                                                                                                                 | 51                                     | 57                                                 | 108   |
| 2 Appear                                                                                                                                                                                                                                                                                                                                                                                                                                                                                                                                                                                                                                                                                                                                                                                                                                                                                                                                                                                                                                                                                                                                                                                                                                                                                                                                                                                                                                                                                                                                                                                                                                                                                                                                                                                                                                                                                                                                                                                                                                                                                                                       | 51                                     | 57                                                 | 108   |
| 3 FIRST CLASS WITH DISTINCTION                                                                                                                                                                                                                                                                                                                                                                                                                                                                                                                                                                                                                                                                                                                                                                                                                                                                                                                                                                                                                                                                                                                                                                                                                                                                                                                                                                                                                                                                                                                                                                                                                                                                                                                                                                                                                                                                                                                                                                                                                                                                                                 | 7                                      | 22                                                 | 29    |
| 4 FIRST CLASS                                                                                                                                                                                                                                                                                                                                                                                                                                                                                                                                                                                                                                                                                                                                                                                                                                                                                                                                                                                                                                                                                                                                                                                                                                                                                                                                                                                                                                                                                                                                                                                                                                                                                                                                                                                                                                                                                                                                                                                                                                                                                                                  | 12                                     | 21                                                 | 33    |
| 5 SECOND CLASS                                                                                                                                                                                                                                                                                                                                                                                                                                                                                                                                                                                                                                                                                                                                                                                                                                                                                                                                                                                                                                                                                                                                                                                                                                                                                                                                                                                                                                                                                                                                                                                                                                                                                                                                                                                                                                                                                                                                                                                                                                                                                                                 | 28                                     | 12                                                 | 40    |
| 6 PASS CLASS                                                                                                                                                                                                                                                                                                                                                                                                                                                                                                                                                                                                                                                                                                                                                                                                                                                                                                                                                                                                                                                                                                                                                                                                                                                                                                                                                                                                                                                                                                                                                                                                                                                                                                                                                                                                                                                                                                                                                                                                                                                                                                                   | 1                                      | 1                                                  | 2     |
| 7 Fail                                                                                                                                                                                                                                                                                                                                                                                                                                                                                                                                                                                                                                                                                                                                                                                                                                                                                                                                                                                                                                                                                                                                                                                                                                                                                                                                                                                                                                                                                                                                                                                                                                                                                                                                                                                                                                                                                                                                                                                                                                                                                                                         | 1                                      | 1                                                  | 2     |
| 8 LF                                                                                                                                                                                                                                                                                                                                                                                                                                                                                                                                                                                                                                                                                                                                                                                                                                                                                                                                                                                                                                                                                                                                                                                                                                                                                                                                                                                                                                                                                                                                                                                                                                                                                                                                                                                                                                                                                                                                                                                                                                                                                                                           | 2                                      | 0                                                  | 2     |
| मि विवासीत न                                                                                                                                                                                                                                                                                                                                                                                                                                                                                                                                                                                                                                                                                                                                                                                                                                                                                                                                                                                                                                                                                                                                                                                                                                                                                                                                                                                                                                                                                                                                                                                                                                                                                                                                                                                                                                                                                                                                                                                                                                                                                                                   | Board of Exam                          | Director<br>inations and Evi<br>niversity, Kolhapi |       |
| To MAPOS                                                                                                                                                                                                                                                                                                                                                                                                                                                                                                                                                                                                                                                                                                                                                                                                                                                                                                                                                                                                                                                                                                                                                                                                                                                                                                                                                                                                                                                                                                                                                                                                                                                                                                                                                                                                                                                                                                                                                                                                                                                                                                                       | Board of Exam                          | inations and Ev                                    |       |
| Faurita Financial Financia | Board of Exam                          | inations and Evi<br>niversity, Kolhapi             |       |
| Parris To Map 10 Parris 1 Parr | Board of Exam<br>Shivaji U             | inations and Evi<br>niversity, Kolhapi             |       |