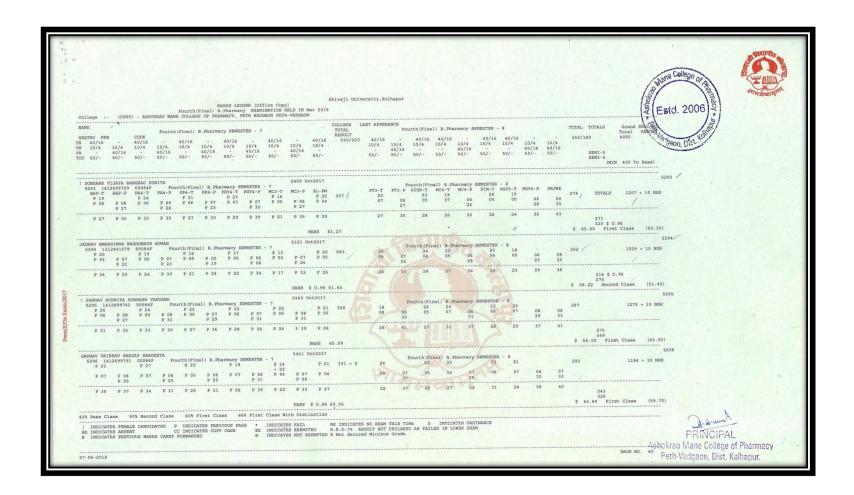

### **INDEX**

| Sr. No. | Content                                                                               | Page No. |
|---------|---------------------------------------------------------------------------------------|----------|
| 1       | Summary of pass percentage of students in last five years                             | 4-10     |
| 2       | List of Students (B. Pharmacy)                                                        | 11-27    |
| 3       | Results Final Year B. Pharm April/May/June Examination (A.Y. 2021- 2022)              | 28-56    |
| 4       | Results Final Year B. Pharm April/May/June Examination (A.Y. 2020- 2021)              | 57-81    |
| 5       | Results Final Year B. Pharm April/May/June Examination (A.Y. 2019- 2020)              | 82-102   |
| 6       | Results Final Year B. Pharm April/May/June Examination (A.Y. 2018- 2019)              | 103-118  |
| 7       | Results Final Year B. Pharm April/May/June Examination (A.Y. 2017- 2018)              | 119-146  |
| 8       | Summary of Pass Percentage of Students M. Pharmacy (Pharmaceutics)                    | 147-152  |
| 9       | List of Students M. Pharmacy (Pharmaceutics)                                          | 153-156  |
| 10      | Results M. Pharm (Pharmaceutics) April/May/June Examination (A.Y. 2021-22)            | 157-159  |
| 11      | Results M. Pharm (Pharmaceutics) April/May/June Examination (A.Y. 2020-21)            | 160-162  |
| 12      | Results M. Pharm (Pharmaceutics) April/May/June Examination (A.Y. 2019-20)            | 163-164  |
| 13      | Results M. Pharm (Pharmaceutics) April/May/June Examination (A.Y. 2018-19)            | 165-167  |
| 14      | Results M. Pharm (Pharmaceutics) April/May/June Examination (A.Y. 2017-18)            | 168      |
| 15      | Summary of Pass Percentage of Students M. Pharmacy (Pharmaceutical Quality Assurance) | 169-174  |

#### **Summary of Pass Percentage of Students of last five years**

| Res                                                                                                                                                                                                                                                                                                                                                                                                                                                                                                                                                                                                                                                                                                                                                                                                                                                                                                                                                                                                                                                                                                                                                                                                                                                                                                                                                                                                                                                                                                                                                                                                                                                                                                                                                                                                                                                                                                                                                                                                                                                                                                                            | sult analysis - March 2019             |                                                    |       |
|--------------------------------------------------------------------------------------------------------------------------------------------------------------------------------------------------------------------------------------------------------------------------------------------------------------------------------------------------------------------------------------------------------------------------------------------------------------------------------------------------------------------------------------------------------------------------------------------------------------------------------------------------------------------------------------------------------------------------------------------------------------------------------------------------------------------------------------------------------------------------------------------------------------------------------------------------------------------------------------------------------------------------------------------------------------------------------------------------------------------------------------------------------------------------------------------------------------------------------------------------------------------------------------------------------------------------------------------------------------------------------------------------------------------------------------------------------------------------------------------------------------------------------------------------------------------------------------------------------------------------------------------------------------------------------------------------------------------------------------------------------------------------------------------------------------------------------------------------------------------------------------------------------------------------------------------------------------------------------------------------------------------------------------------------------------------------------------------------------------------------------|----------------------------------------|----------------------------------------------------|-------|
| Course : 627 - B.Pharmacy -                                                                                                                                                                                                                                                                                                                                                                                                                                                                                                                                                                                                                                                                                                                                                                                                                                                                                                                                                                                                                                                                                                                                                                                                                                                                                                                                                                                                                                                                                                                                                                                                                                                                                                                                                                                                                                                                                                                                                                                                                                                                                                    |                                        |                                                    |       |
| Course Part : Bachelor of Pharmacy Part 4 Sem 8                                                                                                                                                                                                                                                                                                                                                                                                                                                                                                                                                                                                                                                                                                                                                                                                                                                                                                                                                                                                                                                                                                                                                                                                                                                                                                                                                                                                                                                                                                                                                                                                                                                                                                                                                                                                                                                                                                                                                                                                                                                                                |                                        |                                                    |       |
|                                                                                                                                                                                                                                                                                                                                                                                                                                                                                                                                                                                                                                                                                                                                                                                                                                                                                                                                                                                                                                                                                                                                                                                                                                                                                                                                                                                                                                                                                                                                                                                                                                                                                                                                                                                                                                                                                                                                                                                                                                                                                                                                | ACY, PETH WADGAON (CPPV), PETH-VADGAON |                                                    |       |
| Sr.No. Details                                                                                                                                                                                                                                                                                                                                                                                                                                                                                                                                                                                                                                                                                                                                                                                                                                                                                                                                                                                                                                                                                                                                                                                                                                                                                                                                                                                                                                                                                                                                                                                                                                                                                                                                                                                                                                                                                                                                                                                                                                                                                                                 | Male                                   | Female                                             | Total |
| 1 Registration                                                                                                                                                                                                                                                                                                                                                                                                                                                                                                                                                                                                                                                                                                                                                                                                                                                                                                                                                                                                                                                                                                                                                                                                                                                                                                                                                                                                                                                                                                                                                                                                                                                                                                                                                                                                                                                                                                                                                                                                                                                                                                                 | 51                                     | 57                                                 | 108   |
| 2 Appear                                                                                                                                                                                                                                                                                                                                                                                                                                                                                                                                                                                                                                                                                                                                                                                                                                                                                                                                                                                                                                                                                                                                                                                                                                                                                                                                                                                                                                                                                                                                                                                                                                                                                                                                                                                                                                                                                                                                                                                                                                                                                                                       | 51                                     | 57                                                 | 108   |
| 3 FIRST CLASS WITH DISTINCTION                                                                                                                                                                                                                                                                                                                                                                                                                                                                                                                                                                                                                                                                                                                                                                                                                                                                                                                                                                                                                                                                                                                                                                                                                                                                                                                                                                                                                                                                                                                                                                                                                                                                                                                                                                                                                                                                                                                                                                                                                                                                                                 | 7                                      | 22                                                 | 29    |
| 4 FIRST CLASS                                                                                                                                                                                                                                                                                                                                                                                                                                                                                                                                                                                                                                                                                                                                                                                                                                                                                                                                                                                                                                                                                                                                                                                                                                                                                                                                                                                                                                                                                                                                                                                                                                                                                                                                                                                                                                                                                                                                                                                                                                                                                                                  | 12                                     | 21                                                 | 33    |
| 5 SECOND CLASS                                                                                                                                                                                                                                                                                                                                                                                                                                                                                                                                                                                                                                                                                                                                                                                                                                                                                                                                                                                                                                                                                                                                                                                                                                                                                                                                                                                                                                                                                                                                                                                                                                                                                                                                                                                                                                                                                                                                                                                                                                                                                                                 | 28                                     | 12                                                 | 40    |
| 6 PASS CLASS                                                                                                                                                                                                                                                                                                                                                                                                                                                                                                                                                                                                                                                                                                                                                                                                                                                                                                                                                                                                                                                                                                                                                                                                                                                                                                                                                                                                                                                                                                                                                                                                                                                                                                                                                                                                                                                                                                                                                                                                                                                                                                                   | 1                                      | 1                                                  | 2     |
| 7 Fail                                                                                                                                                                                                                                                                                                                                                                                                                                                                                                                                                                                                                                                                                                                                                                                                                                                                                                                                                                                                                                                                                                                                                                                                                                                                                                                                                                                                                                                                                                                                                                                                                                                                                                                                                                                                                                                                                                                                                                                                                                                                                                                         | 1                                      | 1                                                  | 2     |
| 8 LF                                                                                                                                                                                                                                                                                                                                                                                                                                                                                                                                                                                                                                                                                                                                                                                                                                                                                                                                                                                                                                                                                                                                                                                                                                                                                                                                                                                                                                                                                                                                                                                                                                                                                                                                                                                                                                                                                                                                                                                                                                                                                                                           | 2                                      | 0                                                  | 2     |
| मि विवासीत न                                                                                                                                                                                                                                                                                                                                                                                                                                                                                                                                                                                                                                                                                                                                                                                                                                                                                                                                                                                                                                                                                                                                                                                                                                                                                                                                                                                                                                                                                                                                                                                                                                                                                                                                                                                                                                                                                                                                                                                                                                                                                                                   | Board of Exam                          | Director<br>inations and Evi<br>niversity, Kolhapi |       |
| To MAPOS                                                                                                                                                                                                                                                                                                                                                                                                                                                                                                                                                                                                                                                                                                                                                                                                                                                                                                                                                                                                                                                                                                                                                                                                                                                                                                                                                                                                                                                                                                                                                                                                                                                                                                                                                                                                                                                                                                                                                                                                                                                                                                                       | Board of Exam                          | inations and Ev                                    |       |
| Faurita Financial Financia | Board of Exam                          | inations and Evi<br>niversity, Kolhapi             |       |
| Parris To Map 10 Parris 1 Parr | Board of Exam<br>Shivaji U             | inations and Evi<br>niversity, Kolhapi             |       |