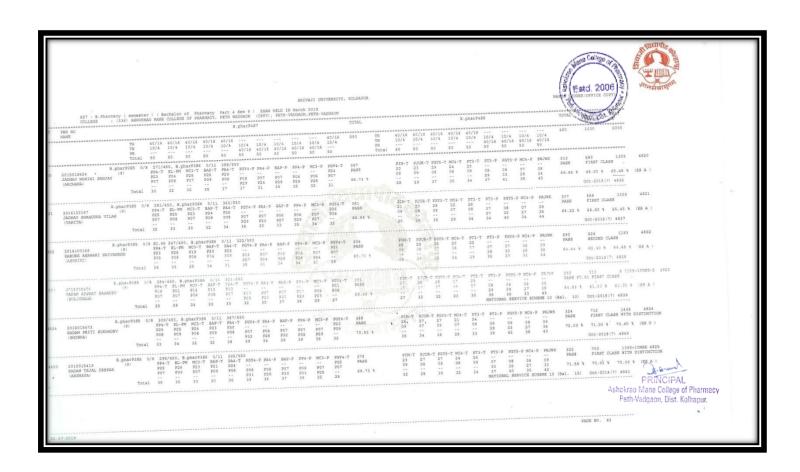

|             |

























Peth-Vadozon, Dist. Kolhanur



| *       |       | 527 - B.Pharwacy                                                   | ( semest                | er)(                                     | Bachelc                                  | or of Pi                                    | larmacy                                 | Part                                      | Sem 8                          | ) EXAM                                   | 4 HELD :                      |                               |                               | NIVERSITY                        | , KOLHAPUR                    |                         |                              |                               |                               |                               |                             |