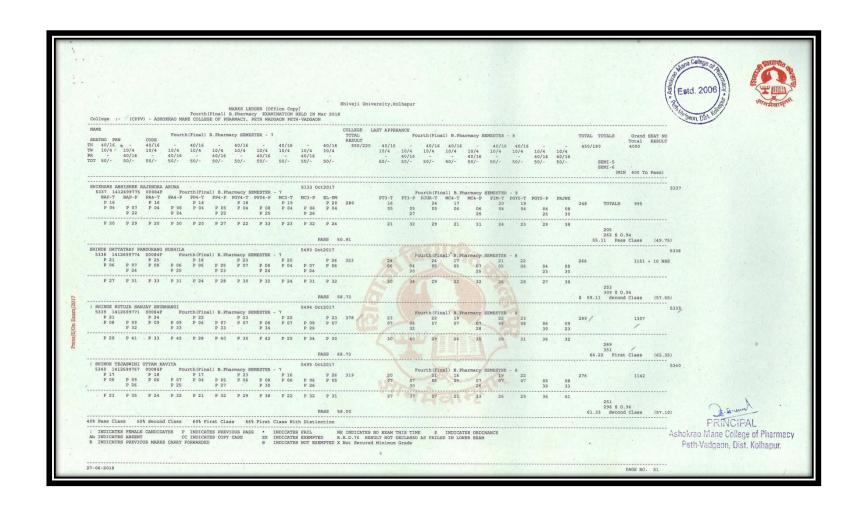

| Су |











#### Results Final Year B. Pharm April/May/June Examination (A.Y. 2017- 2018)

















































































































## **Summary of Pass Percentage of Students M. Pharmacy (Pharmaceutics)**

























#### **List of Students M. Pharmacy (Pharmaceutics)**



Shri, Balasaheb Mane Shikshan Prasarak Mandal, Ambap's

ASHOKRAO MANE COLLEGE OF PHARMACY
Approved by PCI & AICTE New Delhi, DTE-Government of Maharashtra,
Affiliated to Shiraji University, Kolhapur

Estd., 2006 | Founder President: LATE SHRI, ASHOKRAO MANE
Principal. DR. S.V. PATIL | President: SHRI, VIANSISHI MANE

Peth Vadgaon Tal. Hatkanangale, Dist. Kolhapur (MH) PIN 416 112 Web: www.amcoph.org | Phone: 0230-2471360 61 | E mail: copbpharm@gmail.com

#### RESULT ANALYSIS ADMITTED BATCH 2019-2020, PASSOUT IN 2020-2021

#### M. PHARMACY (PHARMACEUTICS)

| ROLL | PRN NO     |