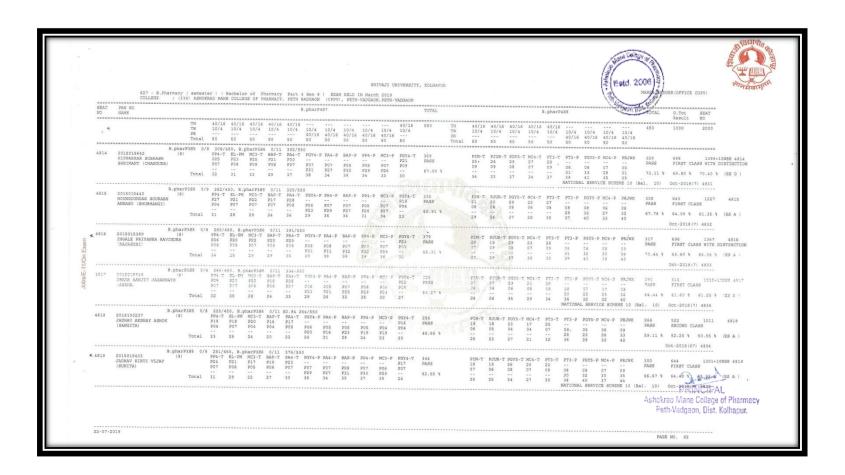

#### **Summary of Pass Percentage of Students of last five years**

| Res                                                                                                                                                                                                                                                                                                                                                                                                                                                                                                                                                                                                                                                                                                                                                                                                                                                                                                                                                                                                                                                                                                                                                                                                                                                                                                                                                                                                                                                                                                                                                                                                                                                                                                                                                                                                                                                                                                                                                                                                                                                                                                                            | sult analysis - March 2019             |                                                    |       |
|--------------------------------------------------------------------------------------------------------------------------------------------------------------------------------------------------------------------------------------------------------------------------------------------------------------------------------------------------------------------------------------------------------------------------------------------------------------------------------------------------------------------------------------------------------------------------------------------------------------------------------------------------------------------------------------------------------------------------------------------------------------------------------------------------------------------------------------------------------------------------------------------------------------------------------------------------------------------------------------------------------------------------------------------------------------------------------------------------------------------------------------------------------------------------------------------------------------------------------------------------------------------------------------------------------------------------------------------------------------------------------------------------------------------------------------------------------------------------------------------------------------------------------------------------------------------------------------------------------------------------------------------------------------------------------------------------------------------------------------------------------------------------------------------------------------------------------------------------------------------------------------------------------------------------------------------------------------------------------------------------------------------------------------------------------------------------------------------------------------------------------|----------------------------------------|----------------------------------------------------|-------|
| Course : 627 - B.Pharmacy -                                                                                                                                                                                                                                                                                                                                                                                                                                                                                                                                                                                                                                                                                                                                                                                                                                                                                                                                                                                                                                                                                                                                                                                                                                                                                                                                                                                                                                                                                                                                                                                                                                                                                                                                                                                                                                                                                                                                                                                                                                                                                                    |                                        |                                                    |       |
| Course Part : Bachelor of Pharmacy Part 4 Sem 8                                                                                                                                                                                                                                                                                                                                                                                                                                                                                                                                                                                                                                                                                                                                                                                                                                                                                                                                                                                                                                                                                                                                                                                                                                                                                                                                                                                                                                                                                                                                                                                                                                                                                                                                                                                                                                                                                                                                                                                                                                                                                |                                        |                                                    |       |
|                                                                                                                                                                                                                                                                                                                                                                                                                                                                                                                                                                                                                                                                                                                                                                                                                                                                                                                                                                                                                                                                                                                                                                                                                                                                                                                                                                                                                                                                                                                                                                                                                                                                                                                                                                                                                                                                                                                                                                                                                                                                                                                                | ACY, PETH WADGAON (CPPV), PETH-VADGAON |                                                    |       |
| Sr.No. Details                                                                                                                                                                                                                                                                                                                                                                                                                                                                                                                                                                                                                                                                                                                                                                                                                                                                                                                                                                                                                                                                                                                                                                                                                                                                                                                                                                                                                                                                                                                                                                                                                                                                                                                                                                                                                                                                                                                                                                                                                                                                                                                 | Male                                   | Female                                             | Total |
| 1 Registration                                                                                                                                                                                                                                                                                                                                                                                                                                                                                                                                                                                                                                                                                                                                                                                                                                                                                                                                                                                                                                                                                                                                                                                                                                                                                                                                                                                                                                                                                                                                                                                                                                                                                                                                                                                                                                                                                                                                                                                                                                                                                                                 | 51                                     | 57                                                 | 108   |
| 2 Appear                                                                                                                                                                                                                                                                                                                                                                                                                                                                                                                                                                                                                                                                                                                                                                                                                                                                                                                                                                                                                                                                                                                                                                                                                                                                                                                                                                                                                                                                                                                                                                                                                                                                                                                                                                                                                                                                                                                                                                                                                                                                                                                       | 51                                     | 57                                                 | 108   |
| 3 FIRST CLASS WITH DISTINCTION                                                                                                                                                                                                                                                                                                                                                                                                                                                                                                                                                                                                                                                                                                                                                                                                                                                                                                                                                                                                                                                                                                                                                                                                                                                                                                                                                                                                                                                                                                                                                                                                                                                                                                                                                                                                                                                                                                                                                                                                                                                                                                 | 7                                      | 22                                                 | 29    |
| 4 FIRST CLASS                                                                                                                                                                                                                                                                                                                                                                                                                                                                                                                                                                                                                                                                                                                                                                                                                                                                                                                                                                                                                                                                                                                                                                                                                                                                                                                                                                                                                                                                                                                                                                                                                                                                                                                                                                                                                                                                                                                                                                                                                                                                                                                  | 12                                     | 21                                                 | 33    |
| 5 SECOND CLASS                                                                                                                                                                                                                                                                                                                                                                                                                                                                                                                                                                                                                                                                                                                                                                                                                                                                                                                                                                                                                                                                                                                                                                                                                                                                                                                                                                                                                                                                                                                                                                                                                                                                                                                                                                                                                                                                                                                                                                                                                                                                                                                 | 28                                     | 12                                                 | 40    |
| 6 PASS CLASS                                                                                                                                                                                                                                                                                                                                                                                                                                                                                                                                                                                                                                                                                                                                                                                                                                                                                                                                                                                                                                                                                                                                                                                                                                                                                                                                                                                                                                                                                                                                                                                                                                                                                                                                                                                                                                                                                                                                                                                                                                                                                                                   | 1                                      | 1                                                  | 2     |
| 7 Fail                                                                                                                                                                                                                                                                                                                                                                                                                                                                                                                                                                                                                                                                                                                                                                                                                                                                                                                                                                                                                                                                                                                                                                                                                                                                                                                                                                                                                                                                                                                                                                                                                                                                                                                                                                                                                                                                                                                                                                                                                                                                                                                         | 1                                      | 1                                                  | 2     |
| 8 LF                                                                                                                                                                                                                                                                                                                                                                                                                                                                                                                                                                                                                                                                                                                                                                                                                                                                                                                                                                                                                                                                                                                                                                                                                                                                                                                                                                                                                                                                                                                                                                                                                                                                                                                                                                                                                                                                                                                                                                                                                                                                                                                           | 2                                      | 0                                                  | 2     |
| मि विवासीत न                                                                                                                                                                                                                                                                                                                                                                                                                                                                                                                                                                                                                                                                                                                                                                                                                                                                                                                                                                                                                                                                                                                                                                                                                                                                                                                                                                                                                                                                                                                                                                                                                                                                                                                                                                                                                                                                                                                                                                                                                                                                                                                   | Board of Exam                          | Director<br>inations and Evi<br>niversity, Kolhapi |       |
| To MAPOS                                                                                                                                                                                                                                                                                                                                                                                                                                                                                                                                                                                                                                                                                                                                                                                                                                                                                                                                                                                                                                                                                                                                                                                                                                                                                                                                                                                                                                                                                                                                                                                                                                                                                                                                                                                                                                                                                                                                                                                                                                                                                                                       | Board of Exam                          | inations and Ev                                    |       |
| Faurita Financial Financia | Board of Exam                          | inations and Evi<br>niversity, Kolhapi             |       |
| Parris To Map 10 Parris 1 Parr | Board of Exam<br>Shivaji U             | inations and Evi<br>niversity, Kolhapi             |       |