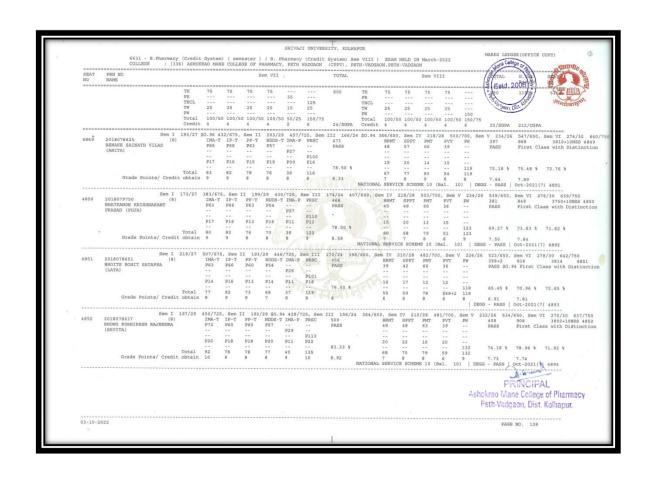

#### **Summary of Pass Percentage of Students of last five years**

| Res                                                                                                                                                                                                                                                                                                                                                                                                                                                                                                                                                                                                                                                                                                                                                                                                                                                                                                                                                                                                                                                                                                                                                                                                                                                                                                                                                                                                                                                                                                                                                                                                                                                                                                                                                                                                                                                                                                                                                                                                                                                                                                                            | sult analysis - March 2019             |                                                    |       |
|--------------------------------------------------------------------------------------------------------------------------------------------------------------------------------------------------------------------------------------------------------------------------------------------------------------------------------------------------------------------------------------------------------------------------------------------------------------------------------------------------------------------------------------------------------------------------------------------------------------------------------------------------------------------------------------------------------------------------------------------------------------------------------------------------------------------------------------------------------------------------------------------------------------------------------------------------------------------------------------------------------------------------------------------------------------------------------------------------------------------------------------------------------------------------------------------------------------------------------------------------------------------------------------------------------------------------------------------------------------------------------------------------------------------------------------------------------------------------------------------------------------------------------------------------------------------------------------------------------------------------------------------------------------------------------------------------------------------------------------------------------------------------------------------------------------------------------------------------------------------------------------------------------------------------------------------------------------------------------------------------------------------------------------------------------------------------------------------------------------------------------|----------------------------------------|----------------------------------------------------|-------|
| Course : 627 - B.Pharmacy -                                                                                                                                                                                                                                                                                                                                                                                                                                                                                                                                                                                                                                                                                                                                                                                                                                                                                                                                                                                                                                                                                                                                                                                                                                                                                                                                                                                                                                                                                                                                                                                                                                                                                                                                                                                                                                                                                                                                                                                                                                                                                                    |                                        |                                                    |       |
| Course Part : Bachelor of Pharmacy Part 4 Sem 8                                                                                                                                                                                                                                                                                                                                                                                                                                                                                                                                                                                                                                                                                                                                                                                                                                                                                                                                                                                                                                                                                                                                                                                                                                                                                                                                                                                                                                                                                                                                                                                                                                                                                                                                                                                                                                                                                                                                                                                                                                                                                |                                        |                                                    |       |
|                                                                                                                                                                                                                                                                                                                                                                                                                                                                                                                                                                                                                                                                                                                                                                                                                                                                                                                                                                                                                                                                                                                                                                                                                                                                                                                                                                                                                                                                                                                                                                                                                                                                                                                                                                                                                                                                                                                                                                                                                                                                                                                                | ACY, PETH WADGAON (CPPV), PETH-VADGAON |                                                    |       |
| Sr.No. Details                                                                                                                                                                                                                                                                                                                                                                                                                                                                                                                                                                                                                                                                                                                                                                                                                                                                                                                                                                                                                                                                                                                                                                                                                                                                                                                                                                                                                                                                                                                                                                                                                                                                                                                                                                                                                                                                                                                                                                                                                                                                                                                 | Male                                   | Female                                             | Total |
| 1 Registration                                                                                                                                                                                                                                                                                                                                                                                                                                                                                                                                                                                                                                                                                                                                                                                                                                                                                                                                                                                                                                                                                                                                                                                                                                                                                                                                                                                                                                                                                                                                                                                                                                                                                                                                                                                                                                                                                                                                                                                                                                                                                                                 | 51                                     | 57                                                 | 108   |
| 2 Appear                                                                                                                                                                                                                                                                                                                                                                                                                                                                                                                                                                                                                                                                                                                                                                                                                                                                                                                                                                                                                                                                                                                                                                                                                                                                                                                                                                                                                                                                                                                                                                                                                                                                                                                                                                                                                                                                                                                                                                                                                                                                                                                       | 51                                     | 57                                                 | 108   |
| 3 FIRST CLASS WITH DISTINCTION                                                                                                                                                                                                                                                                                                                                                                                                                                                                                                                                                                                                                                                                                                                                                                                                                                                                                                                                                                                                                                                                                                                                                                                                                                                                                                                                                                                                                                                                                                                                                                                                                                                                                                                                                                                                                                                                                                                                                                                                                                                                                                 | 7                                      | 22                                                 | 29    |
| 4 FIRST CLASS                                                                                                                                                                                                                                                                                                                                                                                                                                                                                                                                                                                                                                                                                                                                                                                                                                                                                                                                                                                                                                                                                                                                                                                                                                                                                                                                                                                                                                                                                                                                                                                                                                                                                                                                                                                                                                                                                                                                                                                                                                                                                                                  | 12                                     | 21                                                 | 33    |
| 5 SECOND CLASS                                                                                                                                                                                                                                                                                                                                                                                                                                                                                                                                                                                                                                                                                                                                                                                                                                                                                                                                                                                                                                                                                                                                                                                                                                                                                                                                                                                                                                                                                                                                                                                                                                                                                                                                                                                                                                                                                                                                                                                                                                                                                                                 | 28                                     | 12                                                 | 40    |
| 6 PASS CLASS                                                                                                                                                                                                                                                                                                                                                                                                                                                                                                                                                                                                                                                                                                                                                                                                                                                                                                                                                                                                                                                                                                                                                                                                                                                                                                                                                                                                                                                                                                                                                                                                                                                                                                                                                                                                                                                                                                                                                                                                                                                                                                                   | 1                                      | 1                                                  | 2     |
| 7 Fail                                                                                                                                                                                                                                                                                                                                                                                                                                                                                                                                                                                                                                                                                                                                                                                                                                                                                                                                                                                                                                                                                                                                                                                                                                                                                                                                                                                                                                                                                                                                                                                                                                                                                                                                                                                                                                                                                                                                                                                                                                                                                                                         | 1                                      | 1                                                  | 2     |
| 8 LF                                                                                                                                                                                                                                                                                                                                                                                                                                                                                                                                                                                                                                                                                                                                                                                                                                                                                                                                                                                                                                                                                                                                                                                                                                                                                                                                                                                                                                                                                                                                                                                                                                                                                                                                                                                                                                                                                                                                                                                                                                                                                                                           | 2                                      | 0                                                  | 2     |
| मि विवासीत न                                                                                                                                                                                                                                                                                                                                                                                                                                                                                                                                                                                                                                                                                                                                                                                                                                                                                                                                                                                                                                                                                                                                                                                                                                                                                                                                                                                                                                                                                                                                                                                                                                                                                                                                                                                                                                                                                                                                                                                                                                                                                                                   | Board of Exam                          | Director<br>inations and Evi<br>niversity, Kolhapi |       |
| To MAPOS                                                                                                                                                                                                                                                                                                                                                                                                                                                                                                                                                                                                                                                                                                                                                                                                                                                                                                                                                                                                                                                                                                                                                                                                                                                                                                                                                                                                                                                                                                                                                                                                                                                                                                                                                                                                                                                                                                                                                                                                                                                                                                                       | Board of Exam                          | inations and Ev                                    |       |
| Faurita Financial Financia | Board of Exam                          | inations and Evi<br>niversity, Kolhapi             |       |
| Parris To Map 10 Parris 1 Parr | Board of Exam<br>Shivaji U             | inations and Evi<br>niversity, Kolhapi             |       |