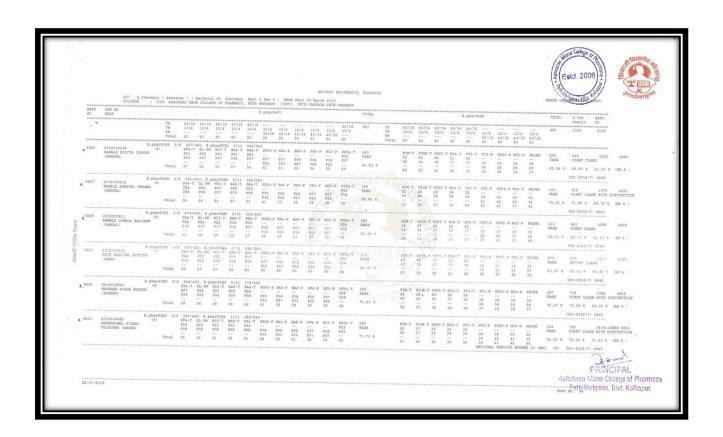

|             |

























Peth-Vadozon, Dist. Kolhanur



| *       |       | 527 - B.Pharwacy                                                   | ( semest                | er)(                                     | Bachelc                                  | or of Pi                                    | larmacy                                 | Part                                      | Sem 8                          | ) EXAM                                   | 4 HELD :                      |                               |                               | NIVERSITY                        | , KOLHAPUR                    |                         |                              |                               |                               |                               |                             |