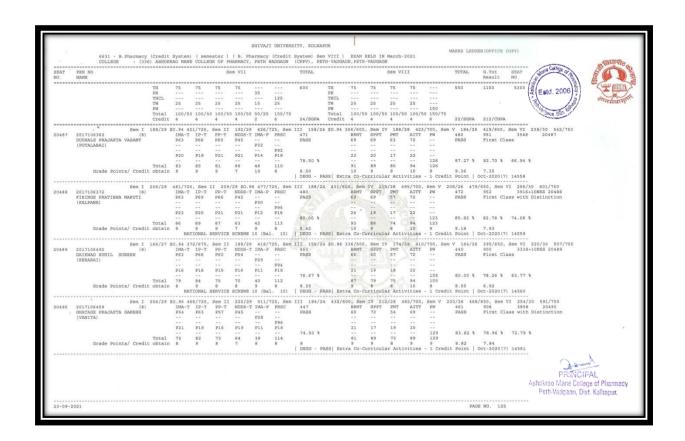

|             |              |                 |             |               |                     |          |                             |          |             |               |                |               |          |                               |              |                    |                                               |         |
|        | 9-2021                                      |             |              |                 |             |               |                     |          |                             |          |             |               |                |               |          |                               |              |                    |                                               |         |































|         | 6631 - B.Pharmacy<br>COLLEGE : (336                             | ) ASHOKE                      | RAO MANE                           | COLLEC                                | E OF PE                      | ( B. Ph                                  | armacy<br>PETH W                        | (Credit                               | (CPPV), PET                  | VIII )<br>H-VADGAO            | N, PETH-                         | VADGAON                    | 1                             |                                     |                            | MARKS LED                   |                          |        |                           | (sin