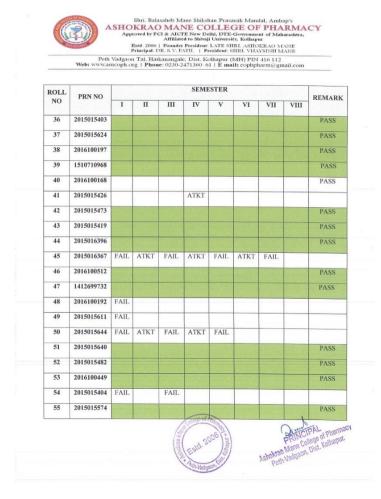

| FAIL | ATKT             | FAIL |      |
| 30 | 2016100175 |      |      |                 |                    |      |                  |      | PASS |
| 31 | 2015015642 |      |      |                 |                    |      |                  |      | PASS |
| 32 | 2015015440 |      |      |                 | B still out to see | FAIL |                  |      |      |
| 33 | 2015015389 | 198  |      |                 |                    |      |                  |      | PASS |
| 34 | 2015015548 | FAIL |      | No. of the last |                    |      | 10.5155          |      |      |
| 35 | 2016100237 | FAIL | ATKT | FAIL            | ATKT               |      |                  |      |      |



PRINCIPAL
Ashokrao Mane College of Pharmacy
Peth-Vadgaon, Dist. Kolhapur.









### Shri. Balasaheb Mane Shilsshan Prasaral: Mandal, Ambap's ASHOKRAO MANE COLLEGE OF PHARMACY Approved by PCI & AICTE New Dells, DTE-Government of Mahazahira, Affiliated to Shivaji University, Kolhapur Estd. 2006 | Founder President: LATE SHRI. ASHOKRAO MANE

|      | Principal: DR. S.V. PATIL             | President: SHRI. VIJAYSINH MANE     |
|------|---------------------------------------|-------------------------------------|
|      | Peth Vadgaon Tal, Hatkanangale, Dist. | Kolhapur (MH) PIN 416 112           |
| Wahr | 2121 2mconh org   Phone: 0230 2171360 | 61   F mails conbulgarm (immail com |

| 56 | 2015015659 |            |      |      | ATKT |            |      |      |
|----|------------|------------|------|------|------|------------|------|------|
| 57 | 2015015652 |