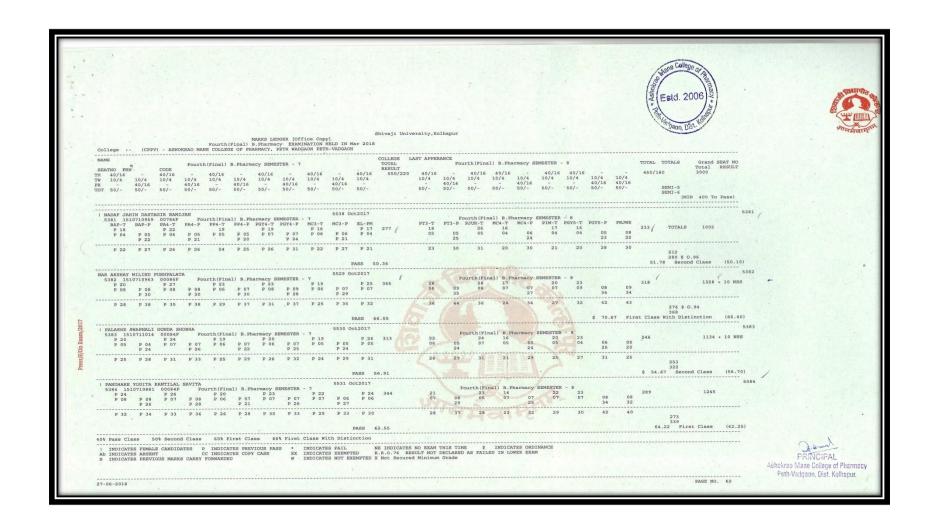

| Су |











#### Results Final Year B. Pharm April/May/June Examination (A.Y. 2017- 2018)

















































































































## **Summary of Pass Percentage of Students M. Pharmacy (Pharmaceutics)**

























#### **List of Students M. Pharmacy (Pharmaceutics)**



Shri, Balasaheb Mane Shikshan Prasarak Mandal, Ambap's

ASHOKRAO MANE COLLEGE OF PHARMACY
Approved by PCI & AICTE New Delhi, DTE-Government of Maharashtra,
Affiliated to Shiraji University, Kolhapur

Estd., 2006 | Founder President: LATE SHRI, ASHOKRAO MANE
Principal. DR. S.V. PATIL | President: SHRI, VIANSISHI MANE

Peth Vadgaon Tal. Hatkanangale, Dist. Kolhapur (MH) PIN 416 112 Web: www.amcoph.org | Phone: 0230-2471360 61 | E mail: copbpharm@gmail.com

#### RESULT ANALYSIS ADMITTED BATCH 2019-2020, PASSOUT IN 2020-2021

#### M. PHARMACY (PHARMACEUTICS)

| ROLL | PRN NO     | = 1 - 100 - 110 | SEMI       | ESTER