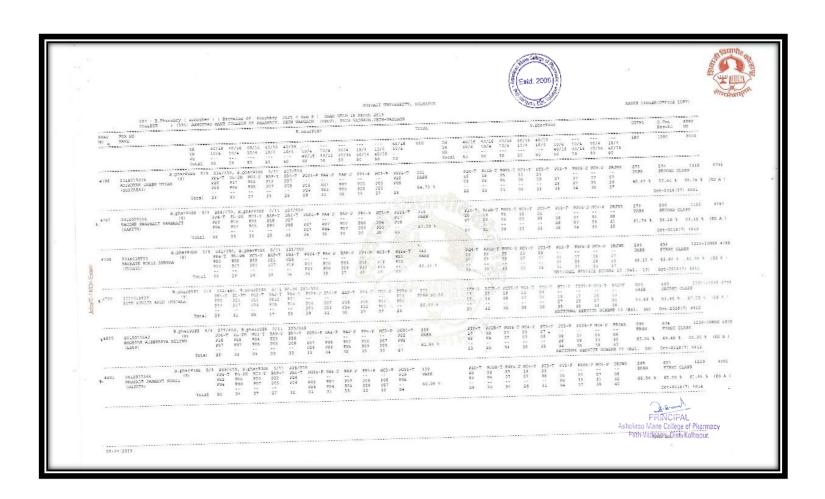

#### **Summary of Pass Percentage of Students of last five years**

| Res                                                                                                                                                                                                                                                                                                                                                                                                                                                                                                                                                                                                                                                                                                                                                                                                                                                                                                                                                                                                                                                                                                                                                                                                                                                                                                                                                                                                                                                                                                                                                                                                                                                                                                                                                                                                                                                                                                                                                                                                                                                                                                                            | sult analysis - March 2019             |                                                    |       |
|--------------------------------------------------------------------------------------------------------------------------------------------------------------------------------------------------------------------------------------------------------------------------------------------------------------------------------------------------------------------------------------------------------------------------------------------------------------------------------------------------------------------------------------------------------------------------------------------------------------------------------------------------------------------------------------------------------------------------------------------------------------------------------------------------------------------------------------------------------------------------------------------------------------------------------------------------------------------------------------------------------------------------------------------------------------------------------------------------------------------------------------------------------------------------------------------------------------------------------------------------------------------------------------------------------------------------------------------------------------------------------------------------------------------------------------------------------------------------------------------------------------------------------------------------------------------------------------------------------------------------------------------------------------------------------------------------------------------------------------------------------------------------------------------------------------------------------------------------------------------------------------------------------------------------------------------------------------------------------------------------------------------------------------------------------------------------------------------------------------------------------|----------------------------------------|----------------------------------------------------|-------|
| Course : 627 - B.Pharmacy -                                                                                                                                                                                                                                                                                                                                                                                                                                                                                                                                                                                                                                                                                                                                                                                                                                                                                                                                                                                                                                                                                                                                                                                                                                                                                                                                                                                                                                                                                                                                                                                                                                                                                                                                                                                                                                                                                                                                                                                                                                                                                                    |                                        |                                                    |       |
| Course Part : Bachelor of Pharmacy Part 4 Sem 8                                                                                                                                                                                                                                                                                                                                                                                                                                                                                                                                                                                                                                                                                                                                                                                                                                                                                                                                                                                                                                                                                                                                                                                                                                                                                                                                                                                                                                                                                                                                                                                                                                                                                                                                                                                                                                                                                                                                                                                                                                                                                |                                        |                                                    |       |
|                                                                                                                                                                                                                                                                                                                                                                                                                                                                                                                                                                                                                                                                                                                                                                                                                                                                                                                                                                                                                                                                                                                                                                                                                                                                                                                                                                                                                                                                                                                                                                                                                                                                                                                                                                                                                                                                                                                                                                                                                                                                                                                                | ACY, PETH WADGAON (CPPV), PETH-VADGAON |                                                    |       |
| Sr.No. Details                                                                                                                                                                                                                                                                                                                                                                                                                                                                                                                                                                                                                                                                                                                                                                                                                                                                                                                                                                                                                                                                                                                                                                                                                                                                                                                                                                                                                                                                                                                                                                                                                                                                                                                                                                                                                                                                                                                                                                                                                                                                                                                 | Male                                   | Female                                             | Total |
| 1 Registration                                                                                                                                                                                                                                                                                                                                                                                                                                                                                                                                                                                                                                                                                                                                                                                                                                                                                                                                                                                                                                                                                                                                                                                                                                                                                                                                                                                                                                                                                                                                                                                                                                                                                                                                                                                                                                                                                                                                                                                                                                                                                                                 | 51                                     | 57                                                 | 108   |
| 2 Appear                                                                                                                                                                                                                                                                                                                                                                                                                                                                                                                                                                                                                                                                                                                                                                                                                                                                                                                                                                                                                                                                                                                                                                                                                                                                                                                                                                                                                                                                                                                                                                                                                                                                                                                                                                                                                                                                                                                                                                                                                                                                                                                       | 51                                     | 57                                                 | 108   |
| 3 FIRST CLASS WITH DISTINCTION                                                                                                                                                                                                                                                                                                                                                                                                                                                                                                                                                                                                                                                                                                                                                                                                                                                                                                                                                                                                                                                                                                                                                                                                                                                                                                                                                                                                                                                                                                                                                                                                                                                                                                                                                                                                                                                                                                                                                                                                                                                                                                 | 7                                      | 22                                                 | 29    |
| 4 FIRST CLASS                                                                                                                                                                                                                                                                                                                                                                                                                                                                                                                                                                                                                                                                                                                                                                                                                                                                                                                                                                                                                                                                                                                                                                                                                                                                                                                                                                                                                                                                                                                                                                                                                                                                                                                                                                                                                                                                                                                                                                                                                                                                                                                  | 12                                     | 21                                                 | 33    |
| 5 SECOND CLASS                                                                                                                                                                                                                                                                                                                                                                                                                                                                                                                                                                                                                                                                                                                                                                                                                                                                                                                                                                                                                                                                                                                                                                                                                                                                                                                                                                                                                                                                                                                                                                                                                                                                                                                                                                                                                                                                                                                                                                                                                                                                                                                 | 28                                     | 12                                                 | 40    |
| 6 PASS CLASS                                                                                                                                                                                                                                                                                                                                                                                                                                                                                                                                                                                                                                                                                                                                                                                                                                                                                                                                                                                                                                                                                                                                                                                                                                                                                                                                                                                                                                                                                                                                                                                                                                                                                                                                                                                                                                                                                                                                                                                                                                                                                                                   | 1                                      | 1                                                  | 2     |
| 7 Fail                                                                                                                                                                                                                                                                                                                                                                                                                                                                                                                                                                                                                                                                                                                                                                                                                                                                                                                                                                                                                                                                                                                                                                                                                                                                                                                                                                                                                                                                                                                                                                                                                                                                                                                                                                                                                                                                                                                                                                                                                                                                                                                         | 1                                      | 1                                                  | 2     |
| 8 LF                                                                                                                                                                                                                                                                                                                                                                                                                                                                                                                                                                                                                                                                                                                                                                                                                                                                                                                                                                                                                                                                                                                                                                                                                                                                                                                                                                                                                                                                                                                                                                                                                                                                                                                                                                                                                                                                                                                                                                                                                                                                                                                           | 2                                      | 0                                                  | 2     |
| मि विवासीत न                                                                                                                                                                                                                                                                                                                                                                                                                                                                                                                                                                                                                                                                                                                                                                                                                                                                                                                                                                                                                                                                                                                                                                                                                                                                                                                                                                                                                                                                                                                                                                                                                                                                                                                                                                                                                                                                                                                                                                                                                                                                                                                   | Board of Exam                          | Director<br>inations and Evi<br>niversity, Kolhapi |       |
| To MAPOS                                                                                                                                                                                                                                                                                                                                                                                                                                                                                                                                                                                                                                                                                                                                                                                                                                                                                                                                                                                                                                                                                                                                                                                                                                                                                                                                                                                                                                                                                                                                                                                                                                                                                                                                                                                                                                                                                                                                                                                                                                                                                                                       | Board of Exam                          | inations and Ev                                    |       |
| Faurita Financial Financia | Board of Exam                          | inations and Evi<br>niversity, Kolhapi             |       |
| Parris To Map 10 Parris 1 Parr | Board of Exam<br>Shivaji U             | inations and Evi<br>niversity, Kolhapi             |       |