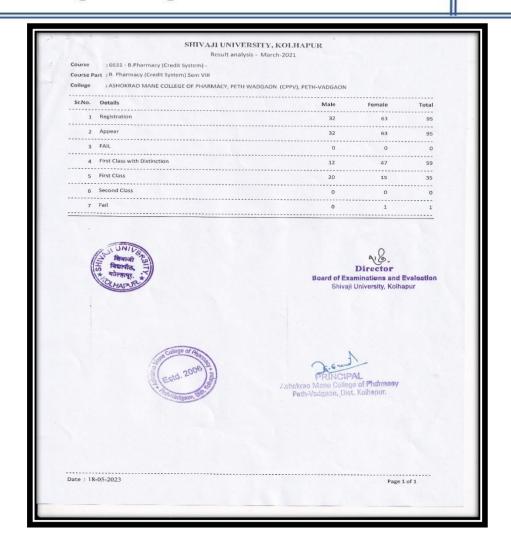

#### **Summary of Pass Percentage of Students of last five years**

| Res                                                                                                                                                                                                                                                                                                                                                                                                                                                                                                                                                                                                                                                                                                                                                                                                                                                                                                                                                                                                                                                                                                                                                                                                                                                                                                                                                                                                                                                                                                                                                                                                                                                                                                                                                                                                                                                                                                                                                                                                                                                                                                                            | sult analysis - March 2019             |                                                    |       |
|--------------------------------------------------------------------------------------------------------------------------------------------------------------------------------------------------------------------------------------------------------------------------------------------------------------------------------------------------------------------------------------------------------------------------------------------------------------------------------------------------------------------------------------------------------------------------------------------------------------------------------------------------------------------------------------------------------------------------------------------------------------------------------------------------------------------------------------------------------------------------------------------------------------------------------------------------------------------------------------------------------------------------------------------------------------------------------------------------------------------------------------------------------------------------------------------------------------------------------------------------------------------------------------------------------------------------------------------------------------------------------------------------------------------------------------------------------------------------------------------------------------------------------------------------------------------------------------------------------------------------------------------------------------------------------------------------------------------------------------------------------------------------------------------------------------------------------------------------------------------------------------------------------------------------------------------------------------------------------------------------------------------------------------------------------------------------------------------------------------------------------|----------------------------------------|----------------------------------------------------|-------|
| Course : 627 - B.Pharmacy -                                                                                                                                                                                                                                                                                                                                                                                                                                                                                                                                                                                                                                                                                                                                                                                                                                                                                                                                                                                                                                                                                                                                                                                                                                                                                                                                                                                                                                                                                                                                                                                                                                                                                                                                                                                                                                                                                                                                                                                                                                                                                                    |                                        |                                                    |       |
| Course Part : Bachelor of Pharmacy Part 4 Sem 8                                                                                                                                                                                                                                                                                                                                                                                                                                                                                                                                                                                                                                                                                                                                                                                                                                                                                                                                                                                                                                                                                                                                                                                                                                                                                                                                                                                                                                                                                                                                                                                                                                                                                                                                                                                                                                                                                                                                                                                                                                                                                |                                        |                                                    |       |
|                                                                                                                                                                                                                                                                                                                                                                                                                                                                                                                                                                                                                                                                                                                                                                                                                                                                                                                                                                                                                                                                                                                                                                                                                                                                                                                                                                                                                                                                                                                                                                                                                                                                                                                                                                                                                                                                                                                                                                                                                                                                                                                                | ACY, PETH WADGAON (CPPV), PETH-VADGAON |                                                    |       |
| Sr.No. Details                                                                                                                                                                                                                                                                                                                                                                                                                                                                                                                                                                                                                                                                                                                                                                                                                                                                                                                                                                                                                                                                                                                                                                                                                                                                                                                                                                                                                                                                                                                                                                                                                                                                                                                                                                                                                                                                                                                                                                                                                                                                                                                 | Male                                   | Female                                             | Total |
| 1 Registration                                                                                                                                                                                                                                                                                                                                                                                                                                                                                                                                                                                                                                                                                                                                                                                                                                                                                                                                                                                                                                                                                                                                                                                                                                                                                                                                                                                                                                                                                                                                                                                                                                                                                                                                                                                                                                                                                                                                                                                                                                                                                                                 | 51                                     | 57                                                 | 108   |
| 2 Appear                                                                                                                                                                                                                                                                                                                                                                                                                                                                                                                                                                                                                                                                                                                                                                                                                                                                                                                                                                                                                                                                                                                                                                                                                                                                                                                                                                                                                                                                                                                                                                                                                                                                                                                                                                                                                                                                                                                                                                                                                                                                                                                       | 51                                     | 57                                                 | 108   |
| 3 FIRST CLASS WITH DISTINCTION                                                                                                                                                                                                                                                                                                                                                                                                                                                                                                                                                                                                                                                                                                                                                                                                                                                                                                                                                                                                                                                                                                                                                                                                                                                                                                                                                                                                                                                                                                                                                                                                                                                                                                                                                                                                                                                                                                                                                                                                                                                                                                 | 7                                      | 22                                                 | 29    |
| 4 FIRST CLASS                                                                                                                                                                                                                                                                                                                                                                                                                                                                                                                                                                                                                                                                                                                                                                                                                                                                                                                                                                                                                                                                                                                                                                                                                                                                                                                                                                                                                                                                                                                                                                                                                                                                                                                                                                                                                                                                                                                                                                                                                                                                                                                  | 12                                     | 21                                                 | 33    |
| 5 SECOND CLASS                                                                                                                                                                                                                                                                                                                                                                                                                                                                                                                                                                                                                                                                                                                                                                                                                                                                                                                                                                                                                                                                                                                                                                                                                                                                                                                                                                                                                                                                                                                                                                                                                                                                                                                                                                                                                                                                                                                                                                                                                                                                                                                 | 28                                     | 12                                                 | 40    |
| 6 PASS CLASS                                                                                                                                                                                                                                                                                                                                                                                                                                                                                                                                                                                                                                                                                                                                                                                                                                                                                                                                                                                                                                                                                                                                                                                                                                                                                                                                                                                                                                                                                                                                                                                                                                                                                                                                                                                                                                                                                                                                                                                                                                                                                                                   | 1                                      | 1                                                  | 2     |
| 7 Fail                                                                                                                                                                                                                                                                                                                                                                                                                                                                                                                                                                                                                                                                                                                                                                                                                                                                                                                                                                                                                                                                                                                                                                                                                                                                                                                                                                                                                                                                                                                                                                                                                                                                                                                                                                                                                                                                                                                                                                                                                                                                                                                         | 1                                      | 1                                                  | 2     |
| 8 LF                                                                                                                                                                                                                                                                                                                                                                                                                                                                                                                                                                                                                                                                                                                                                                                                                                                                                                                                                                                                                                                                                                                                                                                                                                                                                                                                                                                                                                                                                                                                                                                                                                                                                                                                                                                                                                                                                                                                                                                                                                                                                                                           | 2                                      | 0                                                  | 2     |
| मि विवासीत न                                                                                                                                                                                                                                                                                                                                                                                                                                                                                                                                                                                                                                                                                                                                                                                                                                                                                                                                                                                                                                                                                                                                                                                                                                                                                                                                                                                                                                                                                                                                                                                                                                                                                                                                                                                                                                                                                                                                                                                                                                                                                                                   | Board of Exam                          | Director<br>inations and Evi<br>niversity, Kolhapi |       |
| To MAPOS                                                                                                                                                                                                                                                                                                                                                                                                                                                                                                                                                                                                                                                                                                                                                                                                                                                                                                                                                                                                                                                                                                                                                                                                                                                                                                                                                                                                                                                                                                                                                                                                                                                                                                                                                                                                                                                                                                                                                                                                                                                                                                                       | Board of Exam                          | inations and Ev                                    |       |
| Faurita Financial Financia | Board of Exam                          | inations and Evi<br>niversity, Kolhapi             |       |
| Parris To Map 10 Parris 1 Parr | Board of Exam<br>Shivaji U             | inations and Evi<br>niversity, Kolhapi             |       |