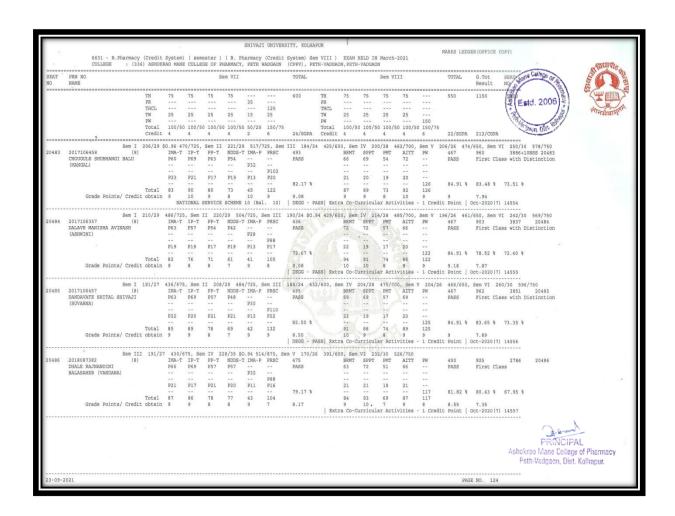

|             |              |                 |             |               |                     |          |                             |          |             |               |                |               |          |                               |              |                    |                                               |         |
|        | 9-2021                                      |             |              |                 |             |               |                     |          |                             |          |             |               |                |               |          |                               |              |                    |                                               |         |































|         | 6631 - B.Pharmacy<br>COLLEGE : (336                             | ) ASHOKE                      | RAO MANE                           | COLLEC                                | E OF PE                      | ( B. Ph                                  | armacy<br>PETH W                        | (Credit                               | (CPPV), PET                  | VIII )<br>H-VADGAO            | N, PETH-                         | VADGAON                    | 1                             |                                     |                            | MARKS LED                   |                          |        |                           | (sin