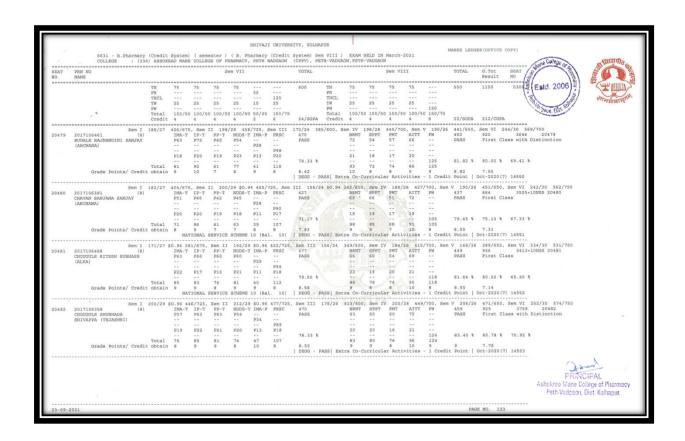

|             |              |                 |             |               |                     |          |                             |          |             |               |                |               |          |                               |              |                    |                                               |         |
|        | 9-2021                                      |             |              |                 |             |               |                     |          |                             |          |             |               |                |               |          |                               |              |                    |                                               |         |































|         | 6631 - B.Pharmacy<br>COLLEGE : (336                             | ) ASHOKE                      | RAO MANE                           | COLLEC                                | E OF PE                      | ( B. Ph                                  | armacy<br>PETH W                        | (Credit                               | (CPPV), PET                  | VIII )<br>H-VADGAO            | N, PETH-                         | VADGAON                    | 1                             |                                     |                            | MARKS LED                   |                          |        |                           | (sin