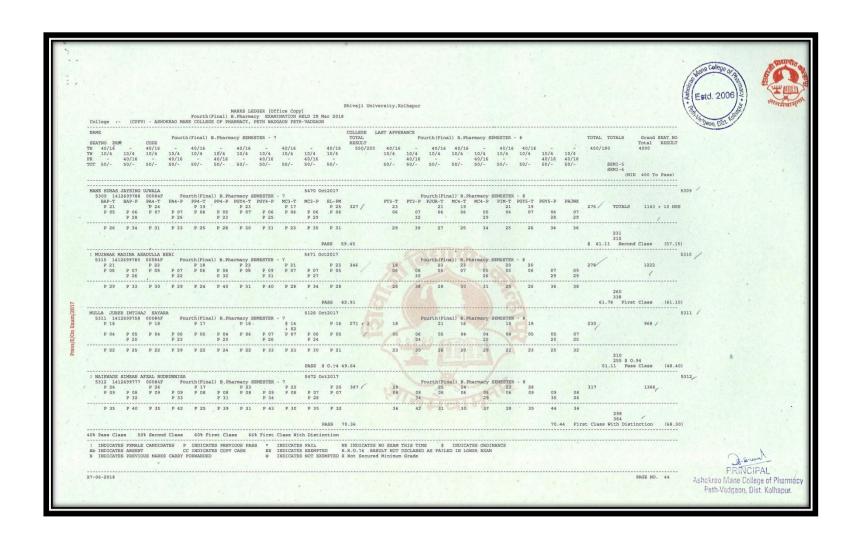

| Су |











#### Results Final Year B. Pharm April/May/June Examination (A.Y. 2017- 2018)

















































































































## **Summary of Pass Percentage of Students M. Pharmacy (Pharmaceutics)**

























#### **List of Students M. Pharmacy (Pharmaceutics)**



Shri, Balasaheb Mane Shikshan Prasarak Mandal, Ambap's

ASHOKRAO MANE COLLEGE OF PHARMACY
Approved by PCI & AICTE New Delhi, DTE-Government of Maharashtra,
Affiliated to Shiraji University, Kolhapur

Estd., 2006 | Founder President: LATE SHRI, ASHOKRAO MANE
Principal. DR. S.V. PATIL | President: SHRI, VIANSISHI MANE

Peth Vadgaon Tal. Hatkanangale, Dist. Kolhapur (MH) PIN 416 112 Web: www.amcoph.org | Phone: 0230-2471360 61 | E mail: copbpharm@gmail.com

#### RESULT ANALYSIS ADMITTED BATCH 2019-2020, PASSOUT IN 2020-2021

#### M. PHARMACY (PHARMACEUTICS)