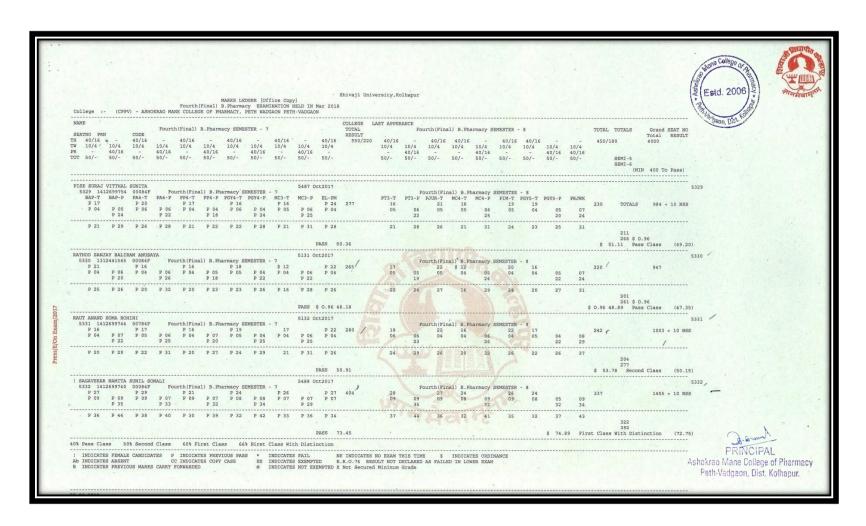

| Су |











#### Results Final Year B. Pharm April/May/June Examination (A.Y. 2017- 2018)

















































































































## **Summary of Pass Percentage of Students M. Pharmacy (Pharmaceutics)**

























#### **List of Students M. Pharmacy (Pharmaceutics)**



Shri, Balasaheb Mane Shikshan Prasarak Mandal, Ambap's

ASHOKRAO MANE COLLEGE OF PHARMACY
Approved by PCI & AICTE New Delhi, DTE-Government of Maharashtra,
Affiliated to Shiraji University, Kolhapur

Estd., 2006 | Founder President: LATE SHRI, ASHOKRAO MANE
Principal. DR. S.V. PATIL | President: SHRI, VIANSISHI MANE

Peth Vadgaon Tal. Hatkanangale, Dist. Kolhapur (MH) PIN 416 112 Web: www.amcoph.org | Phone: 0230-2471360 61 | E mail: copbpharm@gmail.com

#### RESULT ANALYSIS ADMITTED BATCH 2019-2020, PASSOUT IN 2020-2021

#### M. PHARMACY (PHARMACEUTICS)

| ROLL | PRN N