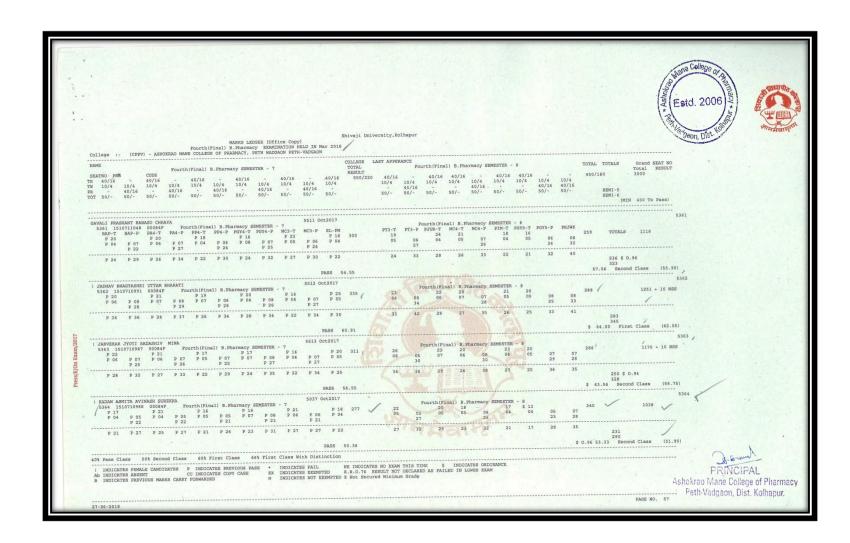

| Су |











#### Results Final Year B. Pharm April/May/June Examination (A.Y. 2017- 2018)

















































































































## **Summary of Pass Percentage of Students M. Pharmacy (Pharmaceutics)**

























#### **List of Students M. Pharmacy (Pharmaceutics)**



Shri, Balasaheb Mane Shikshan Prasarak Mandal, Ambap's

ASHOKRAO MANE COLLEGE OF PHARMACY
Approved by PCI & AICTE New Delhi, DTE-Government of Maharashtra,
Affiliated to Shiraji University, Kolhapur

Estd., 2006 | Founder President: LATE SHRI, ASHOKRAO MANE
Principal. DR. S.V. PATIL | President: SHRI, VIANSISHI MANE

Peth Vadgaon Tal. Hatkanangale, Dist. Kolhapur (MH) PIN 416 112 Web: www.amcoph.org | Phone: 0230-2471360 61 | E mail: copbpharm@gmail.com

#### RESULT ANALYSIS ADMITTED BATCH 2019-2020, PASSOUT IN 2020-2021

#### M. PHARMACY (PHARMACEUTICS)

| ROLL | PRN NO     | = 1 - 100 - 110 | SEMI