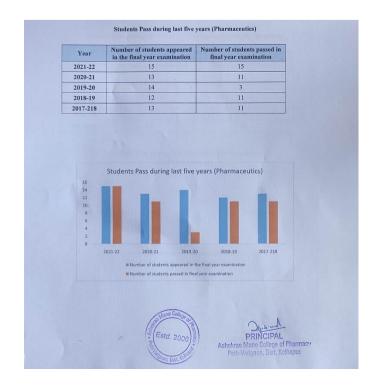

2.6.3

Pass percentage of Students during last five years

#### **Summary of Pass Percentage of Students of last five years**

| Res                                                                                                                                                                                                                                                                                                                                                                                                                                                                                                                                                                                                                                                                                                                                                                                                                                                                                                                                                                                                                                                                                                                                                                                                                                                                                                                                                                                                                                                                                                                                                                                                                                                                                                                                                                                                                                                                                                                                                                                                                                                                                                                            | sult analysis - March 2019             |                                                    |       |
|--------------------------------------------------------------------------------------------------------------------------------------------------------------------------------------------------------------------------------------------------------------------------------------------------------------------------------------------------------------------------------------------------------------------------------------------------------------------------------------------------------------------------------------------------------------------------------------------------------------------------------------------------------------------------------------------------------------------------------------------------------------------------------------------------------------------------------------------------------------------------------------------------------------------------------------------------------------------------------------------------------------------------------------------------------------------------------------------------------------------------------------------------------------------------------------------------------------------------------------------------------------------------------------------------------------------------------------------------------------------------------------------------------------------------------------------------------------------------------------------------------------------------------------------------------------------------------------------------------------------------------------------------------------------------------------------------------------------------------------------------------------------------------------------------------------------------------------------------------------------------------------------------------------------------------------------------------------------------------------------------------------------------------------------------------------------------------------------------------------------------------|----------------------------------------|----------------------------------------------------|-------|
| Course : 627 - B.Pharmacy -                                                                                                                                                                                                                                                                                                                                                                                                                                                                                                                                                                                                                                                                                                                                                                                                                                                                                                                                                                                                                                                                                                                                                                                                                                                                                                                                                                                                                                                                                                                                                                                                                                                                                                                                                                                                                                                                                                                                                                                                                                                                                                    |                                        |                                                    |       |
| Course Part : Bachelor of Pharmacy Part 4 Sem 8                                                                                                                                                                                                                                                                                                                                                                                                                                                                                                                                                                                                                                                                                                                                                                                                                                                                                                                                                                                                                                                                                                                                                                                                                                                                                                                                                                                                                                                                                                                                                                                                                                                                                                                                                                                                                                                                                                                                                                                                                                                                                |                                        |                                                    |       |
|                                                                                                                                                                                                                                                                                                                                                                                                                                                                                                                                                                                                                                                                                                                                                                                                                                                                                                                                                                                                                                                                                                                                                                                                                                                                                                                                                                                                                                                                                                                                                                                                                                                                                                                                                                                                                                                                                                                                                                                                                                                                                                                                | ACY, PETH WADGAON (CPPV), PETH-VADGAON |                                                    |       |
| Sr.No. Details                                                                                                                                                                                                                                                                                                                                                                                                                                                                                                                                                                                                                                                                                                                                                                                                                                                                                                                                                                                                                                                                                                                                                                                                                                                                                                                                                                                                                                                                                                                                                                                                                                                                                                                                                                                                                                                                                                                                                                                                                                                                                                                 | Male                                   | Female                                             | Total |
| 1 Registration                                                                                                                                                                                                                                                                                                                                                                                                                                                                                                                                                                                                                                                                                                                                                                                                                                                                                                                                                                                                                                                                                                                                                                                                                                                                                                                                                                                                                                                                                                                                                                                                                                                                                                                                                                                                                                                                                                                                                                                                                                                                                                                 | 51                                     | 57                                                 | 108   |
| 2 Appear                                                                                                                                                                                                                                                                                                                                                                                                                                                                                                                                                                                                                                                                                                                                                                                                                                                                                                                                                                                                                                                                                                                                                                                                                                                                                                                                                                                                                                                                                                                                                                                                                                                                                                                                                                                                                                                                                                                                                                                                                                                                                                                       | 51                                     | 57                                                 | 108   |
| 3 FIRST CLASS WITH DISTINCTION                                                                                                                                                                                                                                                                                                                                                                                                                                                                                                                                                                                                                                                                                                                                                                                                                                                                                                                                                                                                                                                                                                                                                                                                                                                                                                                                                                                                                                                                                                                                                                                                                                                                                                                                                                                                                                                                                                                                                                                                                                                                                                 | 7                                      | 22                                                 | 29    |
| 4 FIRST CLASS                                                                                                                                                                                                                                                                                                                                                                                                                                                                                                                                                                                                                                                                                                                                                                                                                                                                                                                                                                                                                                                                                                                                                                                                                                                                                                                                                                                                                                                                                                                                                                                                                                                                                                                                                                                                                                                                                                                                                                                                                                                                                                                  | 12                                     | 21                                                 | 33    |
| 5 SECOND CLASS                                                                                                                                                                                                                                                                                                                                                                                                                                                                                                                                                                                                                                                                                                                                                                                                                                                                                                                                                                                                                                                                                                                                                                                                                                                                                                                                                                                                                                                                                                                                                                                                                                                                                                                                                                                                                                                                                                                                                                                                                                                                                                                 | 28                                     | 12                                                 | 40    |
| 6 PASS CLASS                                                                                                                                                                                                                                                                                                                                                                                                                                                                                                                                                                                                                                                                                                                                                                                                                                                                                                                                                                                                                                                                                                                                                                                                                                                                                                                                                                                                                                                                                                                                                                                                                                                                                                                                                                                                                                                                                                                                                                                                                                                                                                                   | 1                                      | 1                                                  | 2     |
| 7 Fail                                                                                                                                                                                                                                                                                                                                                                                                                                                                                                                                                                                                                                                                                                                                                                                                                                                                                                                                                                                                                                                                                                                                                                                                                                                                                                                                                                                                                                                                                                                                                                                                                                                                                                                                                                                                                                                                                                                                                                                                                                                                                                                         | 1                                      | 1                                                  | 2     |
| 8 LF                                                                                                                                                                                                                                                                                                                                                                                                                                                                                                                                                                                                                                                                                                                                                                                                                                                                                                                                                                                                                                                                                                                                                                                                                                                                                                                                                                                                                                                                                                                                                                                                                                                                                                                                                                                                                                                                                                                                                                                                                                                                                                                           | 2                                      | 0                                                  | 2     |
| मि विवासीत न                                                                                                                                                                                                                                                                                                                                                                                                                                                                                                                                                                                                                                                                                                                                                                                                                                                                                                                                                                                                                                                                                                                                                                                                                                                                                                                                                                                                                                                                                                                                                                                                                                                                                                                                                                                                                                                                                                                                                                                                                                                                                                                   | Board of Exam                          | Director<br>inations and Evi<br>niversity, Kolhapi |       |
| To MAPOS                                                                                                                                                                                                                                                                                                                                                                                                                                                                                                                                                                                                                                                                                                                                                                                                                                                                                                                                                                                                                                                                                                                                                                                                                                                                                                                                                                                                                                                                                                                                                                                                                                                                                                                                                                                                                                                                                                                                                                                                                                                                                                                       | Board of Exam                          | inations and Ev                                    |       |
| Faurita Financial Financia | Board of Exam                          | inations and Evi<br>niversity, Kolhapi             |       |
| Parris To Map 10 Parris 1 Parr | Board of Exam<br>Shivaji U             | inations and Evi<br>niversity, Kolhapi             |       |