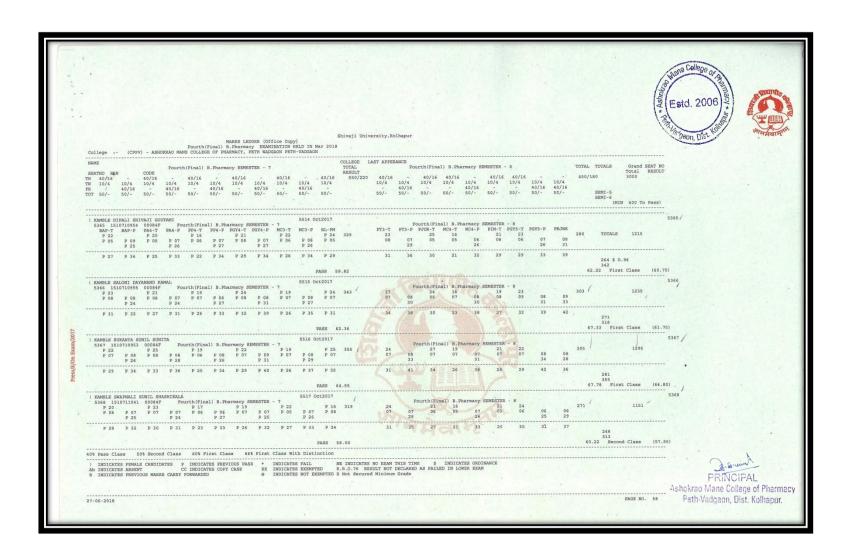

| Су |











#### Results Final Year B. Pharm April/May/June Examination (A.Y. 2017- 2018)

















































































































## **Summary of Pass Percentage of Students M. Pharmacy (Pharmaceutics)**

























#### **List of Students M. Pharmacy (Pharmaceutics)**



Shri, Balasaheb Mane Shikshan Prasarak Mandal, Ambap's

ASHOKRAO MANE COLLEGE OF PHARMACY
Approved by PCI & AICTE New Delhi, DTE-Government of Maharashtra,
Affiliated to Shiraji University, Kolhapur

Estd., 2006 | Founder President: LATE SHRI, ASHOKRAO MANE
Principal. DR. S.V. PATIL | President: SHRI, VIANSISHI MANE

Peth Vadgaon Tal. Hatkanangale, Dist. Kolhapur (MH) PIN 416 112 Web: www.amcoph.org | Phone: 0230-2471360 61 | E mail: copbpharm@gmail.com

#### RESULT ANALYSIS ADMITTED BATCH 2019-2020, PASSOUT IN 2020-2021

#### M. PHARMACY (PHARMACEUTICS)

| ROLL | PRN NO     | = 1 - 100 - 110 | SEMI