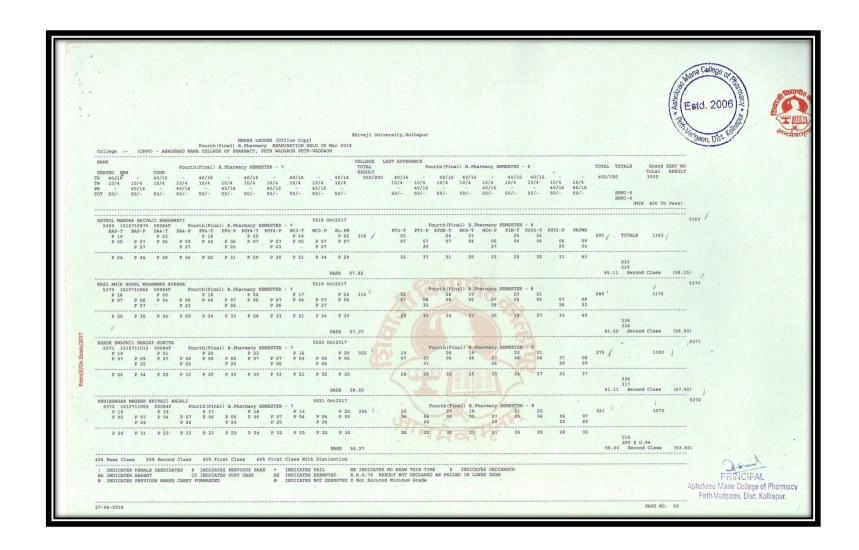

| Су |











#### Results Final Year B. Pharm April/May/June Examination (A.Y. 2017- 2018)

















































































































## **Summary of Pass Percentage of Students M. Pharmacy (Pharmaceutics)**

























#### **List of Students M. Pharmacy (Pharmaceutics)**



Shri, Balasaheb Mane Shikshan Prasarak Mandal, Ambap's

ASHOKRAO MANE COLLEGE OF PHARMACY
Approved by PCI & AICTE New Delhi, DTE-Government of Maharashtra,
Affiliated to Shiraji University, Kolhapur

Estd., 2006 | Founder President: LATE SHRI, ASHOKRAO MANE
Principal. DR. S.V. PATIL | President: SHRI, VIANSISHI MANE

Peth Vadgaon Tal. Hatkanangale, Dist. Kolhapur (MH) PIN 416 112 Web: www.amcoph.org | Phone: 0230-2471360 61 | E mail: copbpharm@gmail.com

#### RESULT ANALYSIS ADMITTED BATCH 2019-2020, PASSOUT IN 2020-2021

#### M. PHARMACY (PHARMACEUTICS)

| ROLL | PRN NO     | = 1 - 100 - 110 | SEMI       | E