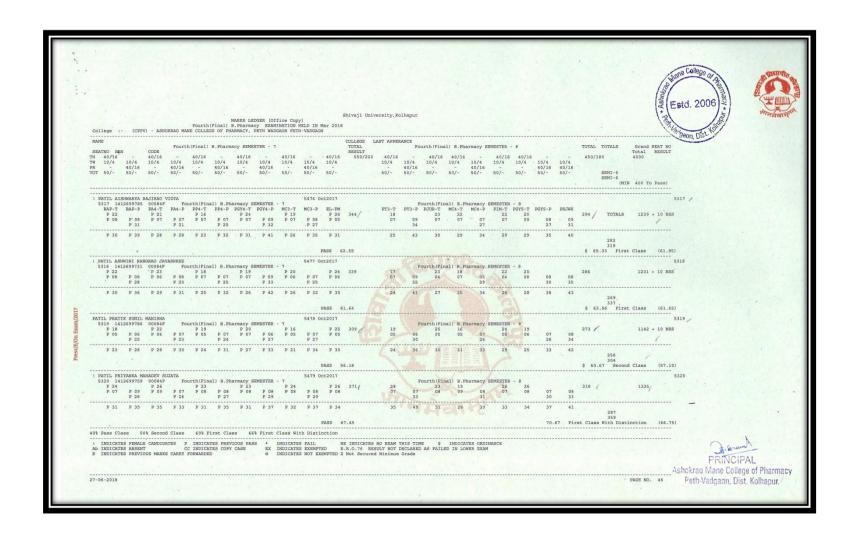

| Су |











#### Results Final Year B. Pharm April/May/June Examination (A.Y. 2017- 2018)

















































































































## **Summary of Pass Percentage of Students M. Pharmacy (Pharmaceutics)**

























#### **List of Students M. Pharmacy (Pharmaceutics)**



Shri, Balasaheb Mane Shikshan Prasarak Mandal, Ambap's

ASHOKRAO MANE COLLEGE OF PHARMACY
Approved by PCI & AICTE New Delhi, DTE-Government of Maharashtra,
Affiliated to Shiraji University, Kolhapur

Estd., 2006 | Founder President: LATE SHRI, ASHOKRAO MANE
Principal. DR. S.V. PATIL | President: SHRI, VIANSISHI MANE

Peth Vadgaon Tal. Hatkanangale, Dist. Kolhapur (MH) PIN 416 112 Web: www.amcoph.org | Phone: 0230-2471360 61 | E mail: copbpharm@gmail.com

#### RESULT ANALYSIS ADMITTED BATCH 2019-2020, PASSOUT IN 2020-2021

#### M. PHARMACY (PHARMACEUTICS)

|