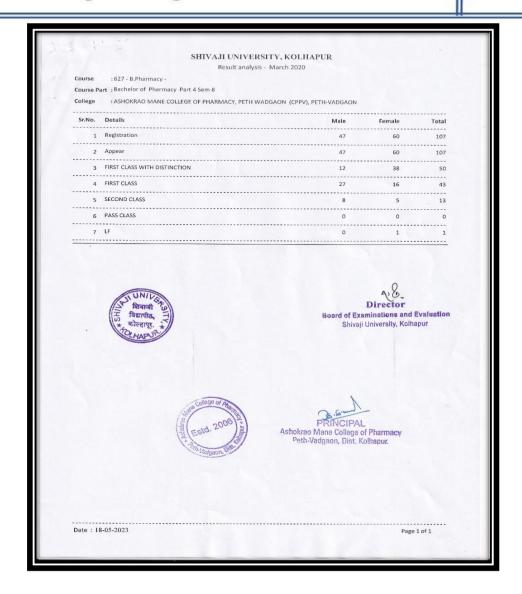

#### **Summary of Pass Percentage of Students of last five years**

| Res                                                                                                                                                                                                                                                                                                                                                                                                                                                                                                                                                                                                                                                                                                                                                                                                                                                                                                                                                                                                                                                                                                                                                                                                                                                                                                                                                                                                                                                                                                                                                                                                                                                                                                                                                                                                                                                                                                                                                                                                                                                                                                                            | sult analysis - March 2019             |                                                    |       |
|--------------------------------------------------------------------------------------------------------------------------------------------------------------------------------------------------------------------------------------------------------------------------------------------------------------------------------------------------------------------------------------------------------------------------------------------------------------------------------------------------------------------------------------------------------------------------------------------------------------------------------------------------------------------------------------------------------------------------------------------------------------------------------------------------------------------------------------------------------------------------------------------------------------------------------------------------------------------------------------------------------------------------------------------------------------------------------------------------------------------------------------------------------------------------------------------------------------------------------------------------------------------------------------------------------------------------------------------------------------------------------------------------------------------------------------------------------------------------------------------------------------------------------------------------------------------------------------------------------------------------------------------------------------------------------------------------------------------------------------------------------------------------------------------------------------------------------------------------------------------------------------------------------------------------------------------------------------------------------------------------------------------------------------------------------------------------------------------------------------------------------|----------------------------------------|----------------------------------------------------|-------|
| Course : 627 - B.Pharmacy -                                                                                                                                                                                                                                                                                                                                                                                                                                                                                                                                                                                                                                                                                                                                                                                                                                                                                                                                                                                                                                                                                                                                                                                                                                                                                                                                                                                                                                                                                                                                                                                                                                                                                                                                                                                                                                                                                                                                                                                                                                                                                                    |                                        |                                                    |       |
| Course Part : Bachelor of Pharmacy Part 4 Sem 8                                                                                                                                                                                                                                                                                                                                                                                                                                                                                                                                                                                                                                                                                                                                                                                                                                                                                                                                                                                                                                                                                                                                                                                                                                                                                                                                                                                                                                                                                                                                                                                                                                                                                                                                                                                                                                                                                                                                                                                                                                                                                |                                        |                                                    |       |
|                                                                                                                                                                                                                                                                                                                                                                                                                                                                                                                                                                                                                                                                                                                                                                                                                                                                                                                                                                                                                                                                                                                                                                                                                                                                                                                                                                                                                                                                                                                                                                                                                                                                                                                                                                                                                                                                                                                                                                                                                                                                                                                                | ACY, PETH WADGAON (CPPV), PETH-VADGAON |                                                    |       |
| Sr.No. Details                                                                                                                                                                                                                                                                                                                                                                                                                                                                                                                                                                                                                                                                                                                                                                                                                                                                                                                                                                                                                                                                                                                                                                                                                                                                                                                                                                                                                                                                                                                                                                                                                                                                                                                                                                                                                                                                                                                                                                                                                                                                                                                 | Male                                   | Female                                             | Total |
| 1 Registration                                                                                                                                                                                                                                                                                                                                                                                                                                                                                                                                                                                                                                                                                                                                                                                                                                                                                                                                                                                                                                                                                                                                                                                                                                                                                                                                                                                                                                                                                                                                                                                                                                                                                                                                                                                                                                                                                                                                                                                                                                                                                                                 | 51                                     | 57                                                 | 108   |
| 2 Appear                                                                                                                                                                                                                                                                                                                                                                                                                                                                                                                                                                                                                                                                                                                                                                                                                                                                                                                                                                                                                                                                                                                                                                                                                                                                                                                                                                                                                                                                                                                                                                                                                                                                                                                                                                                                                                                                                                                                                                                                                                                                                                                       | 51                                     | 57                                                 | 108   |
| 3 FIRST CLASS WITH DISTINCTION                                                                                                                                                                                                                                                                                                                                                                                                                                                                                                                                                                                                                                                                                                                                                                                                                                                                                                                                                                                                                                                                                                                                                                                                                                                                                                                                                                                                                                                                                                                                                                                                                                                                                                                                                                                                                                                                                                                                                                                                                                                                                                 | 7                                      | 22                                                 | 29    |
| 4 FIRST CLASS                                                                                                                                                                                                                                                                                                                                                                                                                                                                                                                                                                                                                                                                                                                                                                                                                                                                                                                                                                                                                                                                                                                                                                                                                                                                                                                                                                                                                                                                                                                                                                                                                                                                                                                                                                                                                                                                                                                                                                                                                                                                                                                  | 12                                     | 21                                                 | 33    |
| 5 SECOND CLASS                                                                                                                                                                                                                                                                                                                                                                                                                                                                                                                                                                                                                                                                                                                                                                                                                                                                                                                                                                                                                                                                                                                                                                                                                                                                                                                                                                                                                                                                                                                                                                                                                                                                                                                                                                                                                                                                                                                                                                                                                                                                                                                 | 28                                     | 12                                                 | 40    |
| 6 PASS CLASS                                                                                                                                                                                                                                                                                                                                                                                                                                                                                                                                                                                                                                                                                                                                                                                                                                                                                                                                                                                                                                                                                                                                                                                                                                                                                                                                                                                                                                                                                                                                                                                                                                                                                                                                                                                                                                                                                                                                                                                                                                                                                                                   | 1                                      | 1                                                  | 2     |
| 7 Fail                                                                                                                                                                                                                                                                                                                                                                                                                                                                                                                                                                                                                                                                                                                                                                                                                                                                                                                                                                                                                                                                                                                                                                                                                                                                                                                                                                                                                                                                                                                                                                                                                                                                                                                                                                                                                                                                                                                                                                                                                                                                                                                         | 1                                      | 1                                                  | 2     |
| 8 LF                                                                                                                                                                                                                                                                                                                                                                                                                                                                                                                                                                                                                                                                                                                                                                                                                                                                                                                                                                                                                                                                                                                                                                                                                                                                                                                                                                                                                                                                                                                                                                                                                                                                                                                                                                                                                                                                                                                                                                                                                                                                                                                           | 2                                      | 0                                                  | 2     |
| मि विवासीत न                                                                                                                                                                                                                                                                                                                                                                                                                                                                                                                                                                                                                                                                                                                                                                                                                                                                                                                                                                                                                                                                                                                                                                                                                                                                                                                                                                                                                                                                                                                                                                                                                                                                                                                                                                                                                                                                                                                                                                                                                                                                                                                   | Board of Exam                          | Director<br>inations and Evi<br>niversity, Kolhapi |       |
| To MAPOS                                                                                                                                                                                                                                                                                                                                                                                                                                                                                                                                                                                                                                                                                                                                                                                                                                                                                                                                                                                                                                                                                                                                                                                                                                                                                                                                                                                                                                                                                                                                                                                                                                                                                                                                                                                                                                                                                                                                                                                                                                                                                                                       | Board of Exam                          | inations and Ev                                    |       |
| Faurita Financial Financia | Board of Exam                          | inations and Evi<br>niversity, Kolhapi             |       |
| Parris To Map 10 Parris 1 Parr | Board of Exam<br>Shivaji U             | inations and Evi<br>niversity, Kolhapi             |       |