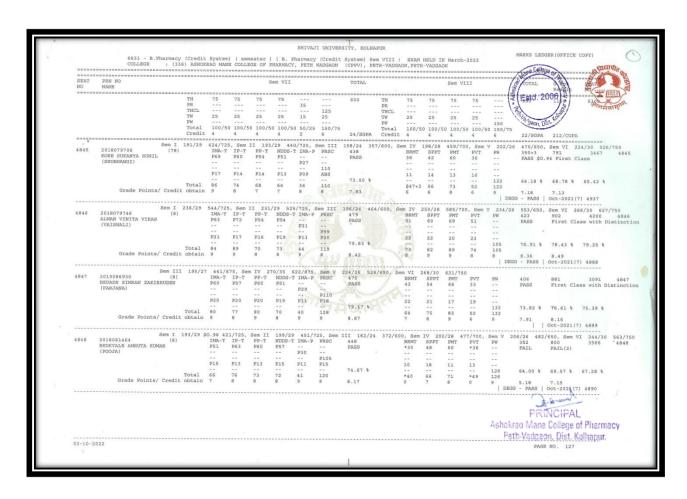

#### **Summary of Pass Percentage of Students of last five years**

| Res                                                                                                                                                                                                                                                                                                                                                                                                                                                                                                                                                                                                                                                                                                                                                                                                                                                                                                                                                                                                                                                                                                                                                                                                                                                                                                                                                                                                                                                                                                                                                                                                                                                                                                                                                                                                                                                                                                                                                                                                                                                                                                                            | sult analysis - March 2019             |                                                    |       |
|--------------------------------------------------------------------------------------------------------------------------------------------------------------------------------------------------------------------------------------------------------------------------------------------------------------------------------------------------------------------------------------------------------------------------------------------------------------------------------------------------------------------------------------------------------------------------------------------------------------------------------------------------------------------------------------------------------------------------------------------------------------------------------------------------------------------------------------------------------------------------------------------------------------------------------------------------------------------------------------------------------------------------------------------------------------------------------------------------------------------------------------------------------------------------------------------------------------------------------------------------------------------------------------------------------------------------------------------------------------------------------------------------------------------------------------------------------------------------------------------------------------------------------------------------------------------------------------------------------------------------------------------------------------------------------------------------------------------------------------------------------------------------------------------------------------------------------------------------------------------------------------------------------------------------------------------------------------------------------------------------------------------------------------------------------------------------------------------------------------------------------|----------------------------------------|----------------------------------------------------|-------|
| Course : 627 - B.Pharmacy -                                                                                                                                                                                                                                                                                                                                                                                                                                                                                                                                                                                                                                                                                                                                                                                                                                                                                                                                                                                                                                                                                                                                                                                                                                                                                                                                                                                                                                                                                                                                                                                                                                                                                                                                                                                                                                                                                                                                                                                                                                                                                                    |                                        |                                                    |       |
| Course Part : Bachelor of Pharmacy Part 4 Sem 8                                                                                                                                                                                                                                                                                                                                                                                                                                                                                                                                                                                                                                                                                                                                                                                                                                                                                                                                                                                                                                                                                                                                                                                                                                                                                                                                                                                                                                                                                                                                                                                                                                                                                                                                                                                                                                                                                                                                                                                                                                                                                |                                        |                                                    |       |
|                                                                                                                                                                                                                                                                                                                                                                                                                                                                                                                                                                                                                                                                                                                                                                                                                                                                                                                                                                                                                                                                                                                                                                                                                                                                                                                                                                                                                                                                                                                                                                                                                                                                                                                                                                                                                                                                                                                                                                                                                                                                                                                                | ACY, PETH WADGAON (CPPV), PETH-VADGAON |                                                    |       |
| Sr.No. Details                                                                                                                                                                                                                                                                                                                                                                                                                                                                                                                                                                                                                                                                                                                                                                                                                                                                                                                                                                                                                                                                                                                                                                                                                                                                                                                                                                                                                                                                                                                                                                                                                                                                                                                                                                                                                                                                                                                                                                                                                                                                                                                 | Male                                   | Female                                             | Total |
| 1 Registration                                                                                                                                                                                                                                                                                                                                                                                                                                                                                                                                                                                                                                                                                                                                                                                                                                                                                                                                                                                                                                                                                                                                                                                                                                                                                                                                                                                                                                                                                                                                                                                                                                                                                                                                                                                                                                                                                                                                                                                                                                                                                                                 | 51                                     | 57                                                 | 108   |
| 2 Appear                                                                                                                                                                                                                                                                                                                                                                                                                                                                                                                                                                                                                                                                                                                                                                                                                                                                                                                                                                                                                                                                                                                                                                                                                                                                                                                                                                                                                                                                                                                                                                                                                                                                                                                                                                                                                                                                                                                                                                                                                                                                                                                       | 51                                     | 57                                                 | 108   |
| 3 FIRST CLASS WITH DISTINCTION                                                                                                                                                                                                                                                                                                                                                                                                                                                                                                                                                                                                                                                                                                                                                                                                                                                                                                                                                                                                                                                                                                                                                                                                                                                                                                                                                                                                                                                                                                                                                                                                                                                                                                                                                                                                                                                                                                                                                                                                                                                                                                 | 7                                      | 22                                                 | 29    |
| 4 FIRST CLASS                                                                                                                                                                                                                                                                                                                                                                                                                                                                                                                                                                                                                                                                                                                                                                                                                                                                                                                                                                                                                                                                                                                                                                                                                                                                                                                                                                                                                                                                                                                                                                                                                                                                                                                                                                                                                                                                                                                                                                                                                                                                                                                  | 12                                     | 21                                                 | 33    |
| 5 SECOND CLASS                                                                                                                                                                                                                                                                                                                                                                                                                                                                                                                                                                                                                                                                                                                                                                                                                                                                                                                                                                                                                                                                                                                                                                                                                                                                                                                                                                                                                                                                                                                                                                                                                                                                                                                                                                                                                                                                                                                                                                                                                                                                                                                 | 28                                     | 12                                                 | 40    |
| 6 PASS CLASS                                                                                                                                                                                                                                                                                                                                                                                                                                                                                                                                                                                                                                                                                                                                                                                                                                                                                                                                                                                                                                                                                                                                                                                                                                                                                                                                                                                                                                                                                                                                                                                                                                                                                                                                                                                                                                                                                                                                                                                                                                                                                                                   | 1                                      | 1                                                  | 2     |
| 7 Fail                                                                                                                                                                                                                                                                                                                                                                                                                                                                                                                                                                                                                                                                                                                                                                                                                                                                                                                                                                                                                                                                                                                                                                                                                                                                                                                                                                                                                                                                                                                                                                                                                                                                                                                                                                                                                                                                                                                                                                                                                                                                                                                         | 1                                      | 1                                                  | 2     |
| 8 LF                                                                                                                                                                                                                                                                                                                                                                                                                                                                                                                                                                                                                                                                                                                                                                                                                                                                                                                                                                                                                                                                                                                                                                                                                                                                                                                                                                                                                                                                                                                                                                                                                                                                                                                                                                                                                                                                                                                                                                                                                                                                                                                           | 2                                      | 0                                                  | 2     |
| मि विवासीत न                                                                                                                                                                                                                                                                                                                                                                                                                                                                                                                                                                                                                                                                                                                                                                                                                                                                                                                                                                                                                                                                                                                                                                                                                                                                                                                                                                                                                                                                                                                                                                                                                                                                                                                                                                                                                                                                                                                                                                                                                                                                                                                   | Board of Exam                          | Director<br>inations and Evi<br>niversity, Kolhapi |       |
| To MAPOS                                                                                                                                                                                                                                                                                                                                                                                                                                                                                                                                                                                                                                                                                                                                                                                                                                                                                                                                                                                                                                                                                                                                                                                                                                                                                                                                                                                                                                                                                                                                                                                                                                                                                                                                                                                                                                                                                                                                                                                                                                                                                                                       | Board of Exam                          | inations and Ev                                    |       |
| Faurita Financial Financia | Board of Exam                          | inations and Evi<br>niversity, Kolhapi             |       |
| Parris To Map 10 Parris 1 Parr | Board of Exam<br>Shivaji U             | inations and Evi<br>niversity, Kolhapi             |       |