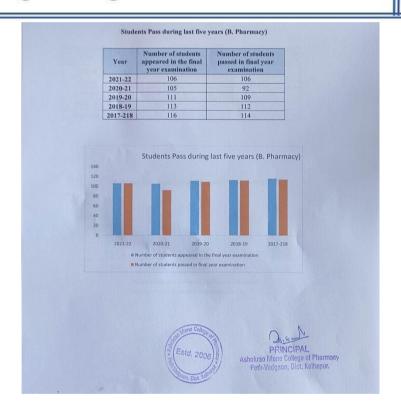

#### **Summary of Pass Percentage of Students of last five years**

| Res                                                                                                                                                                                                                                                                                                                                                                                                                                                                                                                                                                                                                                                                                                                                                                                                                                                                                                                                                                                                                                                                                                                                                                                                                                                                                                                                                                                                                                                                                                                                                                                                                                                                                                                                                                                                                                                                                                                                                                                                                                                                                                                            | sult analysis - March 2019             |                                                    |       |
|--------------------------------------------------------------------------------------------------------------------------------------------------------------------------------------------------------------------------------------------------------------------------------------------------------------------------------------------------------------------------------------------------------------------------------------------------------------------------------------------------------------------------------------------------------------------------------------------------------------------------------------------------------------------------------------------------------------------------------------------------------------------------------------------------------------------------------------------------------------------------------------------------------------------------------------------------------------------------------------------------------------------------------------------------------------------------------------------------------------------------------------------------------------------------------------------------------------------------------------------------------------------------------------------------------------------------------------------------------------------------------------------------------------------------------------------------------------------------------------------------------------------------------------------------------------------------------------------------------------------------------------------------------------------------------------------------------------------------------------------------------------------------------------------------------------------------------------------------------------------------------------------------------------------------------------------------------------------------------------------------------------------------------------------------------------------------------------------------------------------------------|----------------------------------------|----------------------------------------------------|-------|
| Course : 627 - B.Pharmacy -                                                                                                                                                                                                                                                                                                                                                                                                                                                                                                                                                                                                                                                                                                                                                                                                                                                                                                                                                                                                                                                                                                                                                                                                                                                                                                                                                                                                                                                                                                                                                                                                                                                                                                                                                                                                                                                                                                                                                                                                                                                                                                    |                                        |                                                    |       |
| Course Part : Bachelor of Pharmacy Part 4 Sem 8                                                                                                                                                                                                                                                                                                                                                                                                                                                                                                                                                                                                                                                                                                                                                                                                                                                                                                                                                                                                                                                                                                                                                                                                                                                                                                                                                                                                                                                                                                                                                                                                                                                                                                                                                                                                                                                                                                                                                                                                                                                                                |                                        |                                                    |       |
|                                                                                                                                                                                                                                                                                                                                                                                                                                                                                                                                                                                                                                                                                                                                                                                                                                                                                                                                                                                                                                                                                                                                                                                                                                                                                                                                                                                                                                                                                                                                                                                                                                                                                                                                                                                                                                                                                                                                                                                                                                                                                                                                | ACY, PETH WADGAON (CPPV), PETH-VADGAON |                                                    |       |
| Sr.No. Details                                                                                                                                                                                                                                                                                                                                                                                                                                                                                                                                                                                                                                                                                                                                                                                                                                                                                                                                                                                                                                                                                                                                                                                                                                                                                                                                                                                                                                                                                                                                                                                                                                                                                                                                                                                                                                                                                                                                                                                                                                                                                                                 | Male                                   | Female                                             | Total |
| 1 Registration                                                                                                                                                                                                                                                                                                                                                                                                                                                                                                                                                                                                                                                                                                                                                                                                                                                                                                                                                                                                                                                                                                                                                                                                                                                                                                                                                                                                                                                                                                                                                                                                                                                                                                                                                                                                                                                                                                                                                                                                                                                                                                                 | 51                                     | 57                                                 | 108   |
| 2 Appear                                                                                                                                                                                                                                                                                                                                                                                                                                                                                                                                                                                                                                                                                                                                                                                                                                                                                                                                                                                                                                                                                                                                                                                                                                                                                                                                                                                                                                                                                                                                                                                                                                                                                                                                                                                                                                                                                                                                                                                                                                                                                                                       | 51                                     | 57                                                 | 108   |
| 3 FIRST CLASS WITH DISTINCTION                                                                                                                                                                                                                                                                                                                                                                                                                                                                                                                                                                                                                                                                                                                                                                                                                                                                                                                                                                                                                                                                                                                                                                                                                                                                                                                                                                                                                                                                                                                                                                                                                                                                                                                                                                                                                                                                                                                                                                                                                                                                                                 | 7                                      | 22                                                 | 29    |
| 4 FIRST CLASS                                                                                                                                                                                                                                                                                                                                                                                                                                                                                                                                                                                                                                                                                                                                                                                                                                                                                                                                                                                                                                                                                                                                                                                                                                                                                                                                                                                                                                                                                                                                                                                                                                                                                                                                                                                                                                                                                                                                                                                                                                                                                                                  | 12                                     | 21                                                 | 33    |
| 5 SECOND CLASS                                                                                                                                                                                                                                                                                                                                                                                                                                                                                                                                                                                                                                                                                                                                                                                                                                                                                                                                                                                                                                                                                                                                                                                                                                                                                                                                                                                                                                                                                                                                                                                                                                                                                                                                                                                                                                                                                                                                                                                                                                                                                                                 | 28                                     | 12                                                 | 40    |
| 6 PASS CLASS                                                                                                                                                                                                                                                                                                                                                                                                                                                                                                                                                                                                                                                                                                                                                                                                                                                                                                                                                                                                                                                                                                                                                                                                                                                                                                                                                                                                                                                                                                                                                                                                                                                                                                                                                                                                                                                                                                                                                                                                                                                                                                                   | 1                                      | 1                                                  | 2     |
| 7 Fail                                                                                                                                                                                                                                                                                                                                                                                                                                                                                                                                                                                                                                                                                                                                                                                                                                                                                                                                                                                                                                                                                                                                                                                                                                                                                                                                                                                                                                                                                                                                                                                                                                                                                                                                                                                                                                                                                                                                                                                                                                                                                                                         | 1                                      | 1                                                  | 2     |
| 8 LF                                                                                                                                                                                                                                                                                                                                                                                                                                                                                                                                                                                                                                                                                                                                                                                                                                                                                                                                                                                                                                                                                                                                                                                                                                                                                                                                                                                                                                                                                                                                                                                                                                                                                                                                                                                                                                                                                                                                                                                                                                                                                                                           | 2                                      | 0                                                  | 2     |
| मि विवासीत न                                                                                                                                                                                                                                                                                                                                                                                                                                                                                                                                                                                                                                                                                                                                                                                                                                                                                                                                                                                                                                                                                                                                                                                                                                                                                                                                                                                                                                                                                                                                                                                                                                                                                                                                                                                                                                                                                                                                                                                                                                                                                                                   | Board of Exam                          | Director<br>inations and Evi<br>niversity, Kolhapi |       |
| To MAPOS                                                                                                                                                                                                                                                                                                                                                                                                                                                                                                                                                                                                                                                                                                                                                                                                                                                                                                                                                                                                                                                                                                                                                                                                                                                                                                                                                                                                                                                                                                                                                                                                                                                                                                                                                                                                                                                                                                                                                                                                                                                                                                                       | Board of Exam                          | inations and Ev                                    |       |
| Faurita Financial Financia | Board of Exam                          | inations and Evi<br>niversity, Kolhapi             |       |
| Parris To Map 10 Parris 1 Parr | Board of Exam<br>Shivaji U             | inations and Evi<br>niversity, Kolhapi             |       |