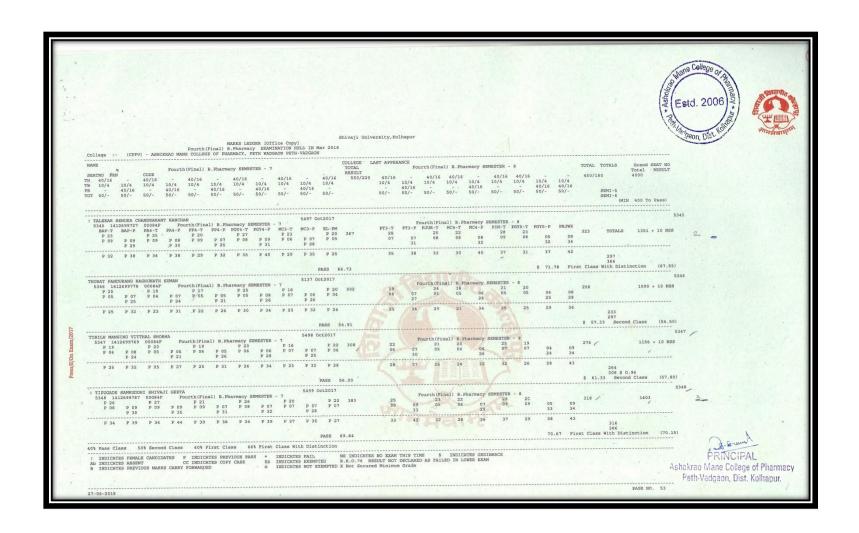

| Су |











#### Results Final Year B. Pharm April/May/June Examination (A.Y. 2017- 2018)

















































































































## **Summary of Pass Percentage of Students M. Pharmacy (Pharmaceutics)**

























#### **List of Students M. Pharmacy (Pharmaceutics)**



Shri, Balasaheb Mane Shikshan Prasarak Mandal, Ambap's

ASHOKRAO MANE COLLEGE OF PHARMACY
Approved by PCI & AICTE New Delhi, DTE-Government of Maharashtra,
Affiliated to Shiraji University, Kolhapur

Estd., 2006 | Founder President: LATE SHRI, ASHOKRAO MANE
Principal. DR. S.V. PATIL | President: SHRI, VIANSISHI MANE

Peth Vadgaon Tal. Hatkanangale, Dist. Kolhapur (MH) PIN 416 112 Web: www.amcoph.org | Phone: 0230-2471360 61 | E mail: copbpharm@gmail.com

#### RESULT ANALYSIS ADMITTED BATCH 2019-2020, PASSOUT IN 2020-2021

#### M. PHARMACY (PHARMACEUTICS)

| ROLL | PRN NO     | = 1 - 10