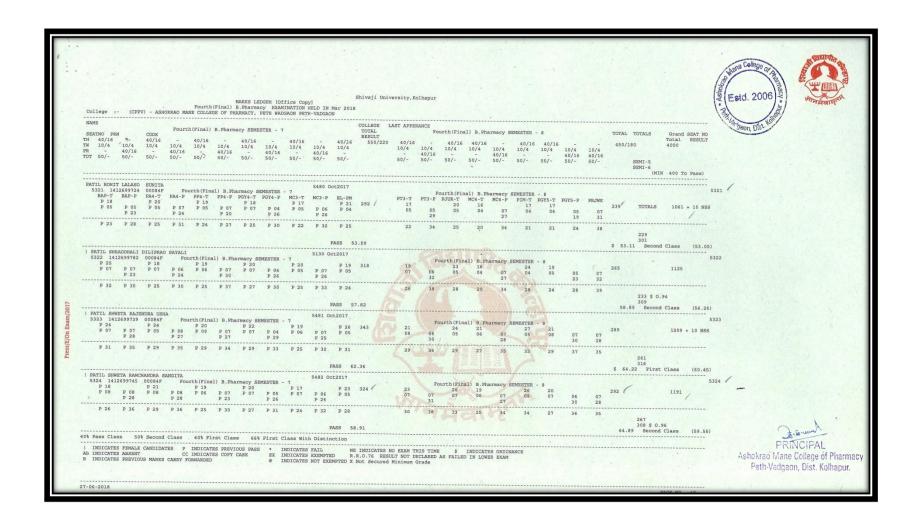

| Су |











#### Results Final Year B. Pharm April/May/June Examination (A.Y. 2017- 2018)

















































































































## **Summary of Pass Percentage of Students M. Pharmacy (Pharmaceutics)**

























#### **List of Students M. Pharmacy (Pharmaceutics)**



Shri, Balasaheb Mane Shikshan Prasarak Mandal, Ambap's

ASHOKRAO MANE COLLEGE OF PHARMACY
Approved by PCI & AICTE New Delhi, DTE-Government of Maharashtra,
Affiliated to Shiraji University, Kolhapur

Estd., 2006 | Founder President: LATE SHRI, ASHOKRAO MANE
Principal. DR. S.V. PATIL | President: SHRI, VIANSISHI MANE

Peth Vadgaon Tal. Hatkanangale, Dist. Kolhapur (MH) PIN 416 112 Web: www.amcoph.org | Phone: 0230-2471360 61 | E mail: copbpharm@gmail.com

#### RESULT ANALYSIS ADMITTED BATCH 2019-2020, PASSOUT IN 2020-2021

#### M. PHARMACY (PHARMACEUTICS)

| ROLL