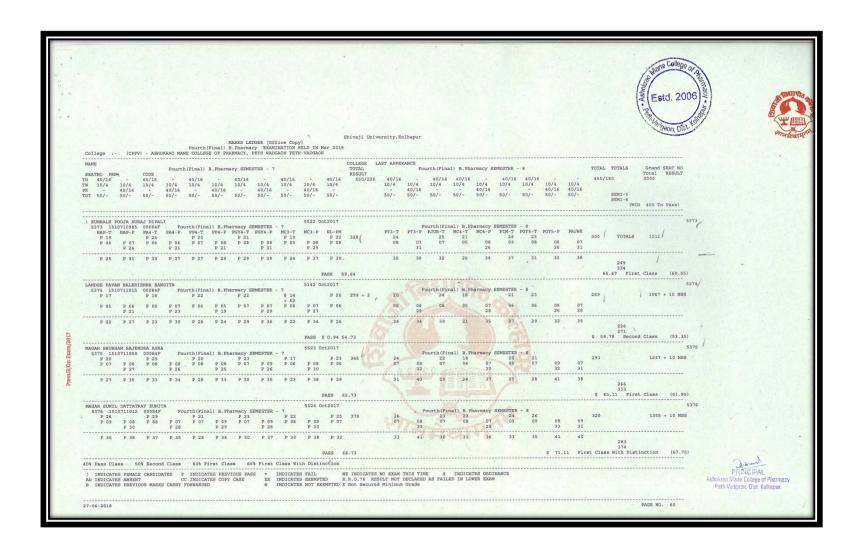

| Су |











#### Results Final Year B. Pharm April/May/June Examination (A.Y. 2017- 2018)

















































































































## **Summary of Pass Percentage of Students M. Pharmacy (Pharmaceutics)**

























#### **List of Students M. Pharmacy (Pharmaceutics)**



Shri, Balasaheb Mane Shikshan Prasarak Mandal, Ambap's

ASHOKRAO MANE COLLEGE OF PHARMACY
Approved by PCI & AICTE New Delhi, DTE-Government of Maharashtra,
Affiliated to Shiraji University, Kolhapur

Estd., 2006 | Founder President: LATE SHRI, ASHOKRAO MANE
Principal. DR. S.V. PATIL | President: SHRI, VIANSISHI MANE

Peth Vadgaon Tal. Hatkanangale, Dist. Kolhapur (MH) PIN 416 112 Web: www.amcoph.org | Phone: 0230-2471360 61 | E mail: copbpharm@gmail.com

#### RESULT ANALYSIS ADMITTED BATCH 2019-2020, PASSOUT IN 2020-2021

#### M. PHARMACY (PHARMACEUTICS)

| ROLL | PRN NO     | = 1 - 100 - 110 | SEMI       | ESTER