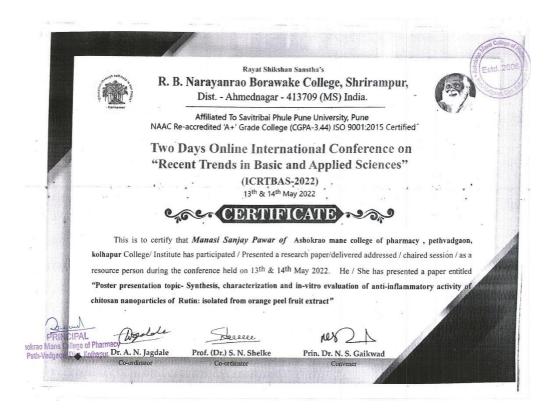

#### INDUSTRIAL TRAINING/ INTERNSHIP DONE BY STUDENTS 2021-22

Shri. Balasaheb Mane Shikshan Prasarak Mandal, Ambap's

ASHOKRAO MANE COLLEGE OF PHARMACY
Approved by PCI & AICTE New Delbi, DTE-Government of Maharashtra,
Affiliated to Shivaji University, Kothapur