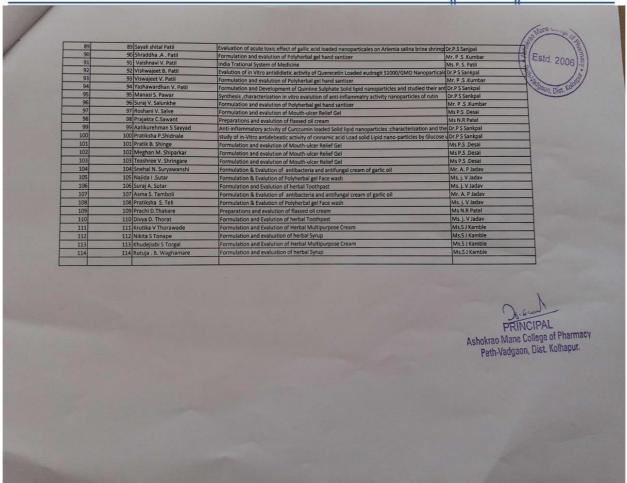

|                     |  |
| 18         | 106         | Sutar Suraj Ashok          | M-1 V 1 N           |  |
| 19         | 108         | Teli Pratiksha Shivaji     | Ms. J. V. Jadhav    |  |
| 20         | 110         | Thorat Divya Dasharath     |                     |  |
| 21         | 111         | Thorawade Krutika Vikram   |                     |  |
| 22         | 112         | Tonape Nikita Sanjay       |                     |  |
| 23         | 113         | Torgal Khudejabi Shabbir   | Ms. S. J. Kamble    |  |
| 24         | 114         | Waghamare Rutika Bhagawan  |                     |  |

Dr. S. A. Bandgar IQAC CO-ORDINATOR Ashokrao Mane College of Pharmacy, Peth-Vauyaon,



DITS. V. Paci.
PRINCIPAL
Ashokrao Mane College of Pharma.
Peth-Vadgaon, Dist. Kolhapur,













#### Project Report: Problem solving statement report 2021-22

| Sr.<br>No. | Name of<br>Project<br>Guide     | Name of<br>Student                    | Project title                                                | Problem Statement                                                   | Solution Statement                                               |
|------------|---------------------------------|---------------------------------------|--------------------------------------------------------------|---------------------------------------------------------------------|------------------------------------------------------------------|
| 01         | Dr. Sandip<br>Akaram<br>Bandgar | Ms.<br>Sukanya<br>Sunil kore          | Comparative In-<br>Vitro evaluation of<br>different marketed | Dou