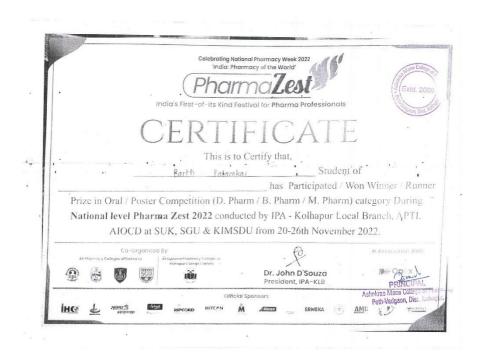

#### INDUSTRIAL TRAINING/ INTERNSHIP DONE BY STUDENTS 2021-22

Shri. Balasaheb Mane Shikshan Prasarak Mandal, Ambap's

ASHOKRAO MANE COLLEGE OF PHARMACY
Approved by PCI & AICTE New Delbi, DTE-Government of Maharashtra,
Affiliated to Shivaji University, Kothapur