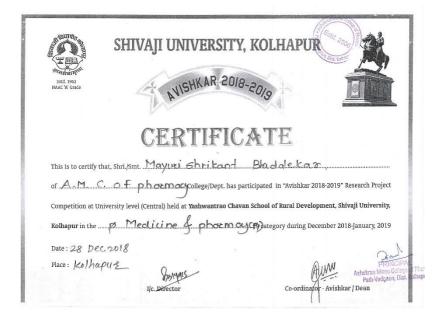

gale, Dist. Kolhapur (MH) PIN 416 112 Web: www.amcoph.org | Phone: 0230-2471360 61 | E mail: copbpharm@gmail.com

# LIST OF STUDENTS PARTICIPATED IN CONFERENCES /WORKSHOP/ SEMINARS ACADEMIC YEAR 2017-18

| Sr.<br>No. | Name of<br>Student         | Event                                                                                            | Participation | Date       |
|------------|----------------------------|--------------------------------------------------------------------------------------------------|---------------|------------|
| 1          | Riya<br>Raghunath<br>Patil | Workshop on career and business in prospect in area of pharma enterprenurship developing program | Delegate      | 07-07-2017 |

Estd. 2006

Ashokrao Mane College of Pharmat, Peth-Vadgeon, Dist. Kolhapur.





#### MITCON INSTITUTE OF MANAGEMENT



# PHARMEET 2019

National Conference on "Emerging Prospects in Pharmaceutical Industry"

This is to Certify that Mr./Ms. SWAPNALI BACCHE.

Attended Conference and participated in Poster Presentation / Pharma Mad-Ad /

Whatapp Quotes Competition during PHARMEET - 2019 organised by MITCON

Institute Of Management on 9th Feb 2019.

Prof. Nitpal Singh Deputy Director -PHM

Dr. Ganesh Rao Ashokrao M.
Director











Ashokrao Mane College of Pharmacy, Peth-Vadgaon

ORGANIZED BY

Internal Quality Assurance Cell (IQAC)

CERTIFICATE OF APPRECIATION

This certificate is awarded to

Sneha Krishna Patil

For participated in Online Quiz on 'General Awareness Program (COVID-19)' organized by Internal Quality Assurance Cell (IQAC), Ashokrao Mane College of Pha