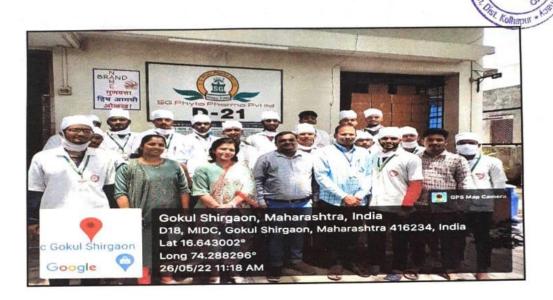

eutical Quality Assurance Department |
|---|----------------------|--------------------------------------------------|
| 2 | Mrs. P. N. Chougule  | HOD,Pharmacognosy department                     |
| 3 | Mr.P.Kumbhar         | Pharmacology department                          |
| 4 | Mr. A. D. Patil      | Lab Assistant                                    |
| 5 | Mr. V. C. Bhosale    | Peon                                             |

PRINCIPAL
Ashokrao Mane College of Pharmacy
Peth-Vadgaon, Dist. Kolhapur.





Study tour at "S.G. Phytopharma Gokulshirgaon Kolhapur", along with Dr.S.B.Sutar, Ms. P. N. Chougule, Mr. A. D. Patil, Mr. Wr. V. C. Bhosale & students.

#### GLIMPSES

#### Study tour at S.G. PhytoPharma Pvt. Ltd, B-53, Gokulshirgaon, Kolhapur



Peth-Vadgaon, Dist. Kolhapur.







Peth-Vadgaon, Dist. Kolhapur.







Achakrao Mane College of Pharmacy Peth-Vadgaon, Dist. Kolhapur.



#### STUDY TOURS REPORT: CHHATRAPATI SHIVAJI UNIVERSITY KOLHAPUR

#### Report of Field-Visit to Shivaji University, Kolhag

Date of visit: Tuesday, 28 Feb.2023

#### Place of visit:

Chhatrapati Shivaji University Kolhapur

- 1. Dept. of Botany
- 2. Dept. of Chemistry
- 3. Dept. of Nanoscience & Nanotechnology

Coordinator: Department of Pharmacognosy

Faculty: Prof. U. S. Jadhav, Prof. Mrs. S. S. Suryawanshi

Coordinators from SUK- Dr. R.V. Gurav Dr. K. K Sharma, Dr. K. S. Sonawane

Participating student: Second Year B. Pharmacy

#### Objective of visit:

- 1. Conservation, study and propagation of rare plants.
- 2. Collection, documentation and maintenance of indigenous and exotic