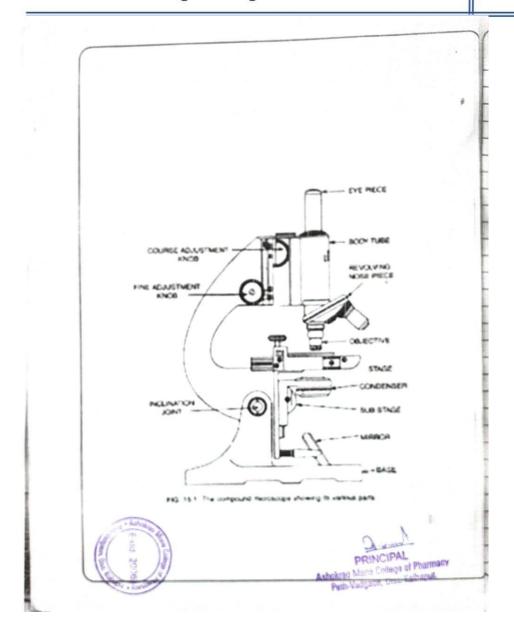

| V              |
|            | protection and action                                         | 111-115       | 7/10/19                               | air e var                              | 10             |
| (5.        | Identification of Appends                                     | 41-43         | 11079                                 |                                        | V              |
|            | Estd, 2000                                                    | As            | PRIN<br>hokrao Mane (<br>Peth-Vadgaor | CIPAL<br>ollege of Ph<br>, Dist. Kolha | armacv<br>pur. |
| ¥.         | And Caron, Dist Vollage                                       |               |                                       |                                        |                |







| _  | (Eoty, 2                                                                                                                                                 |
|----|----------------------------------------------------------------------------------------------------------------------------------------------------------|
|    | Experiment No-1                                                                                                                                          |
|    | Aim - To study microscope & general techniques                                                                                                           |
|    | Microscope may be defined as an optical instruments comprising of leas or combination of leases which enables to view magnified images of min