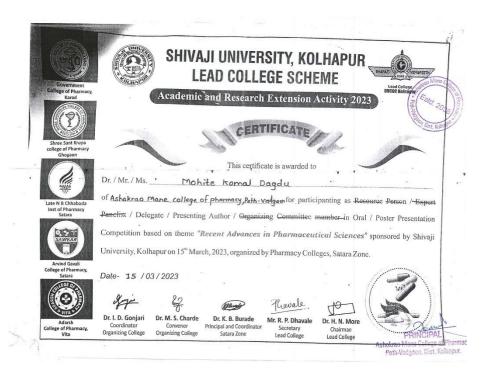

| discipline.              |                 |
| The convention was    | organized by Rajarshi Chh | atrapati Shahu Colleg   | e, Kolhapur on 05/12     | /2022.          |
| J.                    |                           |                         |                          |                 |
|                       | Okad                      |                         |                          |                 |
|                       | Principa                  | 1                       | Colle                    |                 |
| Place : Kolha         | pur                       |                         | / Dean                   |                 |
| Date : 05/12/         | 2022                      |                         |                          | -C)2            |









Seat no - 8456. S.y. Mpharm.















seat No: - 8464, Name: - Nikita vilas Pandagale



# International Journal of Research Publication and Reviews

(Open Access, Peer Reviewed, International Journal)



ISSN 2582-7421

Sr. No: IJRPR 12246

Certificate of Acceptance & Publication

This certificate is awarded to Pandagale Nikita V., and certifies the acceptance for publication of research paper entitled ""A REVIEW ON PHARMACOPHORE MODELLING IN DRUG DESIGN"" in "International Journal of Research Publication and Reviews", Volume 3, Issue 6, 2022.

Signed

Anhinh Agarwal

IJRPR :

Editor-in-Chief International Journal of Research Publication and Reviews

Date 17/06/2022

PRINCIPAL Ashokrao Mana College of Pharmi Peth-Vadgaon, Dist. Kolhapur.



### 1.3 PROBLEM SOLVING LEARNING

##