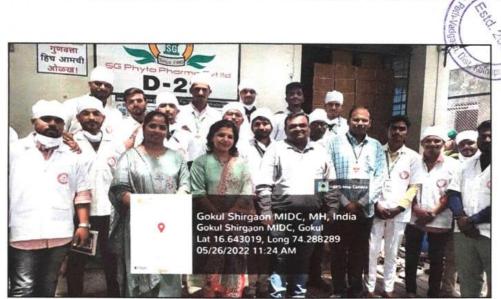

students along with five faculty members visited.
- Visit was successfully organized with moral support and guidance of Management, Principal of Institute Dr. S. V. Patil sir & Academic Co-ordinator Dr. S. A. Bandgar sir.

### Reported By:

| 1 | Dr.Shubhangi B.Sutar | HOD, Pharmaceutical Quality Assurance Department |
|---|----------------------|--------------------------------------------------|
| 2 | Mrs. P. N. Chougule  | HOD,Pharmacognosy department                     |
| 3 | Mr.P.Kumbhar         | Pharmacology department                          |
| 4 | Mr. A. D. Patil      | Lab Assistant                                    |
| 5 | Mr. V. C. Bhosale    | Peon                                             |

PRINCIPAL
Ashokrao Mane College of Pharmacy
Peth-Vadgaon, Dist. Kolhapur.





Study tour at "S.G. Phytopharma Gokulshirgaon Kolhapur", along with Dr.S.B.Sutar, Ms. P. N. Chougule, Mr. A. D. Patil, Mr. Wr. V. C. Bhosale & students.

#### GLIMPSES

#### Study tour at S.G. PhytoPharma Pvt. Ltd, B-53, Gokulshirgaon, Kolhapur



Peth-Vadgaon, Dist. Kolhapur.







Peth-Vadgaon, Dist. Kolhapur.







Achakrao Mane College of Pharmacy Peth-Vadgaon, Dist. Kolhapur.



#### STUDY TOURS REPORT: CHHATRAPATI SHIVAJI UNIVERSITY KOLHAPUR

#### Report of Field-Visit to Shivaji University, Kolhag

Date of visit: Tuesday, 28 Feb.2023

#### Place of visit:

Chhatrapati Shivaji University Kolhapur

- 1. Dept. of Botany
- 2. Dept. of Chemistry
- 3. Dept. of Nanoscience & Nanotechnology

Coordinator: Department of Pharmacognosy

Faculty: Prof. U. S. Jadhav, Prof. Mrs. S. S. Suryawan