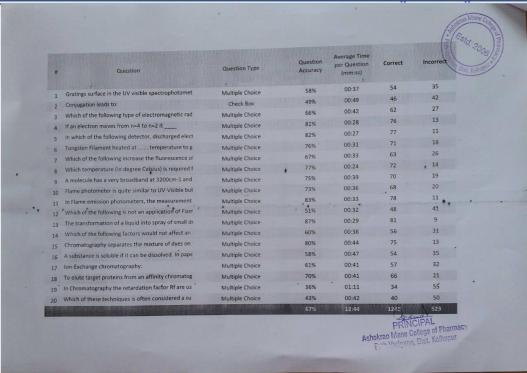

|
|   | 23             | 4918 GURAV (31 Nilam Gurav)                        | 23 secs   | 13160   | 90%      |                                     | RINCIPAL                                       |
|   | 24             | Shraddha Ingawale (33 Shraddha<br>Ingawale)        | 59 secs   | 12900   | 90%      | Ashokrao Mai<br>1 <b>Retto</b> Vadg | ne College of Pharmacy<br>aon, Dist. Kolhapur. |
|   | 25             | Neha Chougule (Neha Chougule)                      | 61 secs   | 12870   | 85%      | 17/20                               |                                                |
|   | 26             | 4956 Name (69 Snehal Name)                         | 27 secs   | 12820   | 90%      | 18/20                               |                                                |







| IMA Quiz Contest 20 Questions |                                                                                                                                                   |                   | NAME:    |