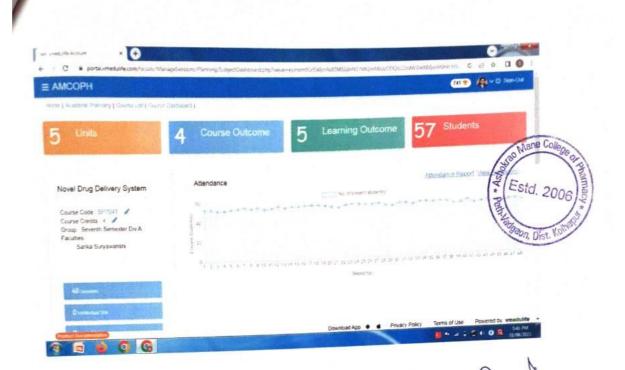

ICT tools can facilitate these methods by providing a rich and interactive learning environment that promotes critical thinking, creativity, and collaboration. Teachers are encouraged to use ICT tools for effective teaching-learning. Especially use of audio, and visual tools like PowerPoint presentations, YouTube videos, Slideshare, and blogs are being implemented to enhance the learning experience. E-Learning consists of the interaction between students and interactive e-learning platforms, identifying online resources for self-learning like Google form, Google Classroom, Quizzes, VMEdulife Learning management system (LMS) materials, Webinars, sources through CDs and DVDs, Wi-Fi facility to access technical resources such as DELNET, SWAYAM, NPTEL Lectures, and videos, etc. ICT tools such as smartboards, online collaboration platforms (Kahoot, Quizizz), and educational software (ChemSketch, PyRx, Design Expert) can facilitate these methods by providing a rich and interactive learning environment in a fun and engaging way.