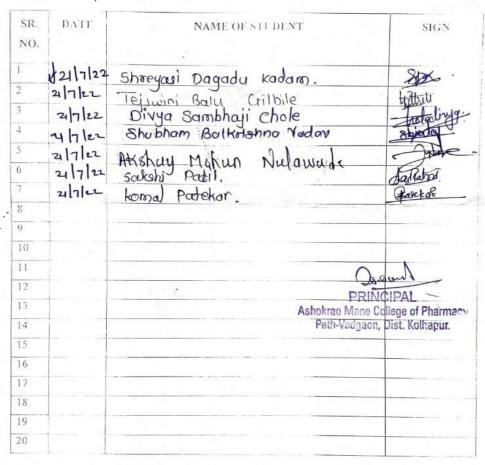

| 01 |
| 13  |         | Peth-Vadgaon, Dist. Kolhapur.             | Cy |
| 14  |         |                                           |    |
| 15  |         |                                           |    |
| 16  |         |                                           |    |
| 17  |         |                                           |    |
| 18  |         |                                           | _  |
| 19  |         |                                           |    |
| 20  |         |                                           |    |

Mane



Nhii Balasaheb Mane Shikshan Prasaras Mandal Ambap's

ASHOKRAO MANE COLLEGE OF PHARMACA, PETH VADGAON

M Pharm I Sem I ( Pharmaceutics) Evaluation Seminar

ATTENDANCE SHELL

Name of the presenter: Patil Swapnali Sanjay.

Topic Name: Nanopaticles





Naci Presideb Mane Shikshan Prasasa Mandal Ambap's

ASHORRAG MANE COLLEGE OF PHARMACA, PETH VADGAON

M Pharm I Sem I (Pharmaceutics) Evaluation Seminar

ATTENDANCE SHITT

Name of the presenter: Shubhom Bolkotshna Yoolan

Topic Name: Pulmonory drug delivery system



| SR.                              | DATE.    | NAME OF STUDENT                                                                                 | SIGN                                   |
|----------------------------------|----------|-------------------------------------------------------------------------------------------------|----------------------------------------|
| 1                                | 21/07/22 | 0146                                                                                            | - Marie