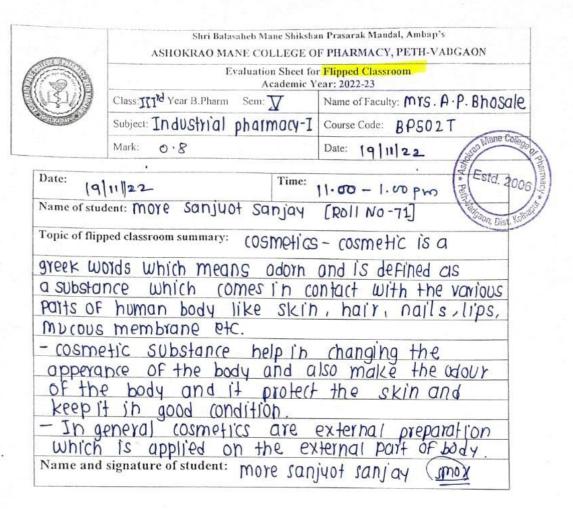

Peth Vadgaon Tal. Hatkanangale, Dist. Kolhapur (MH) PIN 416 112 **Web:** www.amcoph.org | **Phone**: 0230-2471360 61 | **E mail**: copbpharm@gmail.com

process through group discussions, seminars, and other collaborative activities. This approach encourages students to share their ideas and perspectives, promoting critical thinking and creativity. Institute provides a platform to students for participative learning which builds confidence and a level of understanding in the various activities like Quiz, Group discussions, Flipped Classroom, and Seminars by which students get participated and enhance their knowledge.