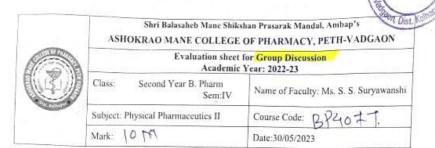

|
| A Combile          |
|                    |

| Parameter                             | Marks | Marks Obtained                 |
|---------------------------------------|-------|--------------------------------|
| Communication                         | 3     | 2                              |
| Body language                         | 3 -   | .3                             |
| Participation .                       | 4     | 3                              |
| Total                                 | 10    | 8                              |
| Convert to 1 Mark                     | 1     | 0.8                            |
| Name and signature of subject Teacher | N     | Suyoy<br>Ms. S. S. Suryawanshi |

PRINCIPAL
Ashokrao Mane College of Pharmacy
Peth-Vadgaon, Dist, Kelber





| Date:30/05/2023                                                                                                                 |                                                                                             | Time:11:00 am To 11:30 am |
|---------------------------------------------------------------------------------------------------------------------------------|---------------------------------------------------------------------------------------------|---------------------------|
| Topic: EMULSION AND IT'S TYP 1.O/W Emulsion 2.W/O Emulsion 3.Micromolecular Emulsion 4.Macromoluar Emulsion 5.Multiple Emulsion | ES                                                                                          |                           |
| No. of student involve; 4