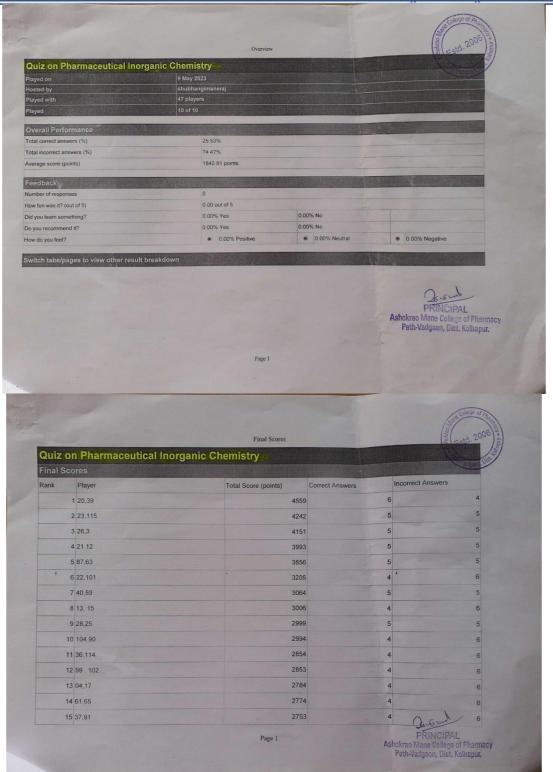

z |         | 12%     |
| 7   | Temporary hardness of water may be oftened by                                            | Quiz |         | 31%     |
| 3   | Which part of the tooth contains the blood vessels and keep the tooth alive and healthy? | Quiz |         | 65%     |
|     | Acrylic resins are used fora)                                                            | Quiz |         | 31%     |
| 0   | Which of the following is common to both zinc eugenol cement and polycarboxylate cement? | Quiz | N.      | 19%     |

Name & Signature of Subject Incharge (Mrs. Pawar S. V.)

PRINCIPAL
Achokrao Mane College of Pharmacy
Peth-Vadgaon, Dist. Kolhapur.

s://create.kahoot.it/user-reports/live-game/d33675e2-5a9c-437d-a6b4-9eccacb5d4b3/064b265f-7d07-4525-beb6-5250e55ac616/1683625053... 2/2







|                                                                                                                                         | Final Scores                                            | 4                                         |                                                         |
|-----------------------------------------------------------------------------------------------------------------------------------------|---------------------------------------------------------|-------------------------------------------|---------------------------------------------------------|
| 16 57,97                                                                                                                                | 2751