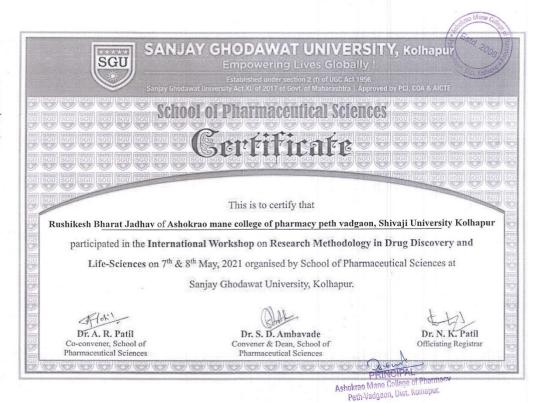

|
| The convention was    | organized by Rajarshi Chh | atrapati Shahu Colleg   | e, Kolhapur on 05/12     | /2022.          |
| J.                    |                           |                         |                          |                 |
|                       | Okad                      |                         |                          |                 |
|                       | Principa                  | 1                       | Colle                    |                 |
| Place : Kolha         | pur                       |                         | / Dean                   |                 |
| Date : 05/12/         | 2022                      |                         |                          | -C)2            |









Seat no - 8456. S.y. Mpharm.















seat No: - 8464, Name: - Nikita vilas Pandagale



# International Journal of Research Publication and Reviews

(Open Access, Peer Reviewed, International Journal)



ISSN 2582-7421

Sr. No: IJRPR 12246

Certificate of Acceptance & Publication

This certificate is awarded to Pandagale Nikita V., and certifies the acceptance for publication of research paper entitled ""A REVIEW ON PHARMACOPHORE MODELLING IN DRUG DESIGN"" in "International Journal of Research Publication and Reviews", Volume 3, Issue 6, 2022.

Signed

Anhinh Agarwal

IJRPR :

Editor-in-Chief International Journal of Research Publication and Reviews

Date 17/06/2022

PRINCIPAL Ashokrao Mana College of Pharmi Peth-Vadgaon, Dist. Kolhapur.



### 1.3 PROBLEM SOLVING LEARNING

### RESEARCH PROJECTS COMPLETED BY B.