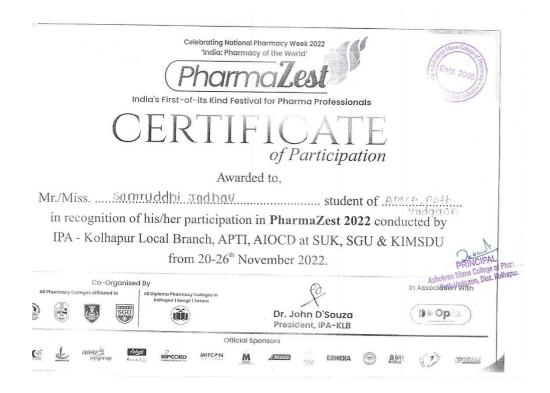

#### INDUSTRIAL TRAINING/ INTERNSHIP DONE BY STUDENTS 2021-22

Shri. Balasaheb Mane Shikshan Prasarak Mandal, Ambap's

ASHOKRAO MANE COLLEGE OF PHARMACY
Approved by PCI & AICTE New Delbi, DTE-Government of Maharashtra,
Affiliated to Shivaji University, Kothapur