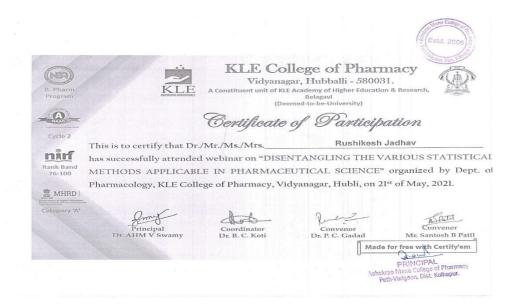

discipline.              |                 |
| The convention was    | organized by Rajarshi Chh | atrapati Shahu Colleg   | e, Kolhapur on 05/12     | /2022.          |
| J.                    |                           |                         |                          |                 |
|                       | Okad                      |                         |                          |                 |
|                       | Principa                  | 1                       | Colle                    |                 |
| Place : Kolha         | pur                       |                         | / Dean                   |                 |
| Date : 05/12/         | 2022                      |                         |                          | -C)2            |









Seat no - 8456. S.y. Mpharm.















seat No: - 8464, Name: - Nikita vilas Pandagale



# International Journal of Research Publication and Reviews

(Open Access, Peer Reviewed, International Journal)



ISSN 2582-7421

Sr. No: IJRPR 12246

Certificate of Acceptance & Publication

This certificate is awarded to Pandagale Nikita V., and certifies the acceptance for publication of research paper entitled ""A REVIEW ON PHARMACOPHORE MODELLING IN DRUG DESIGN"" in "International Journal of Research Publication and Reviews", Volume 3, Issue 6, 2022.

Signed

Anhinh Agarwal

IJRPR :

Editor-in-Chief International Journal of Research Publication and Reviews

Date 17/06/2022

PRINCIPAL Ashokrao Mana College of Pharmi Peth-Vadgaon, Dist. Kolhapur.



### 1.3 PROBLEM SOLVING LEARNING

###