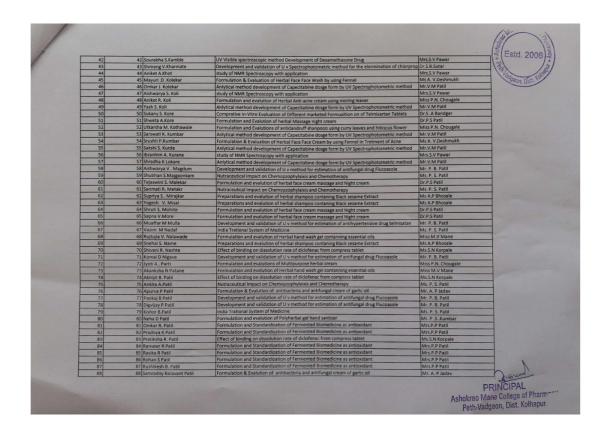

l .       |                     |  |
| 18         | 106         | Sutar Suraj Ashok          | M-1 V 1 N           |  |
| 19         | 108         | Teli Pratiksha Shivaji     | Ms. J. V. Jadhav    |  |
| 20         | 110         | Thorat Divya Dasharath     |                     |  |
| 21         | 111         | Thorawade Krutika Vikram   |                     |  |
| 22         | 112         | Tonape Nikita Sanjay       |                     |  |
| 23         | 113         | Torgal Khudejabi Shabbir   | Ms. S. J. Kamble    |  |
| 24         | 114         | Waghamare Rutika Bhagawan  |                     |  |

Dr. S. A. Bandgar IQAC CO-ORDINATOR Ashokrao Mane College of Pharmacy, Peth-Vauyaon,



DITS. V. Paci.
PRINCIPAL
Ashokrao Mane College of Pharma.
Peth-Vadgaon, Dist. Kolhapur,













#### Project Report: Problem solving statement report 2021-22

| Sr.<br>No. | Name of<br>Project<br>Guide     | Name of<br>Student                    | Project title                                                | Problem Statement                                                   | Solution Statement                                               |
|------------|---------------------------------|---------------------------------------|--------------------------------------------------------------|---------------------------------------------------------------------|------------------------------------------------------------------|
| 01         | Dr. Sandip<br>Akaram<br>Bandgar | Ms.<br>Sukanya<br>Sunil kore          | Comparative In-<br>Vitro evaluation of<br>different marketed |