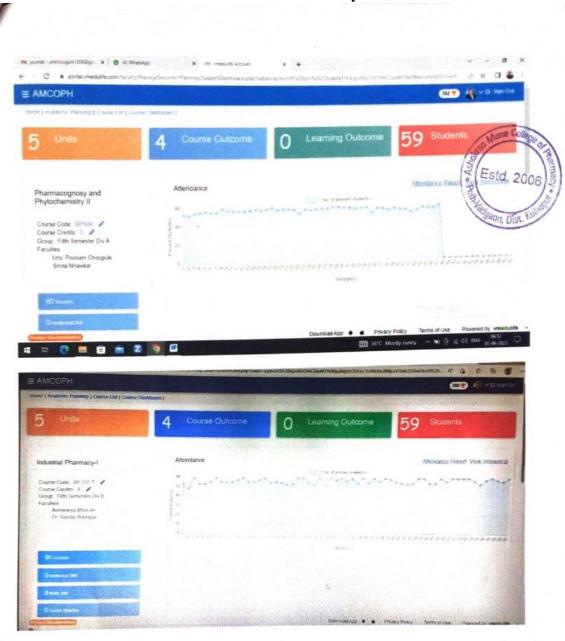

ICT tools can facilitate these methods by providing a rich and interactive learning environment that promotes critical thinking, creativity, and collaboration. Teachers are encouraged to use ICT tools for effective teaching-learning. Especially use of audio, and visual tools like PowerPoint presentations, YouTube videos, Slideshare, and blogs are being implemented to enhance the learning experience. E-Learning consists of the interaction between students and interactive e-learning platforms, identifying online resources for self-learning like Google form, Google Classroom, Quizzes, VMEdulife Learning management system (LMS) materials, Webinars, sources through CDs and DVDs, Wi-Fi facility to access technical resources such as DELNET, SWAYAM, NPTEL Lectures, and videos, etc. ICT tools such as smartboards, online collaboration platforms (Kahoot, Quizizz), and educational software (ChemSketch, PyRx, Design Expert) can facilitate these methods by providing a rich and interactive learning environment in a fun and engaging way.