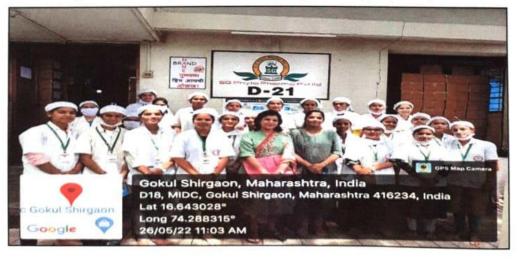

Dr.Shubhangi B.Sutar | HOD, Pharmaceutical Quality Assurance Department |
|---|----------------------|--------------------------------------------------|
| 2 | Mrs. P. N. Chougule  | HOD,Pharmacognosy department                     |
| 3 | Mr.P.Kumbhar         | Pharmacology department                          |
| 4 | Mr. A. D. Patil      | Lab Assistant                                    |
| 5 | Mr. V. C. Bhosale    | Peon                                             |

PRINCIPAL
Ashokrao Mane College of Pharmacy
Peth-Vadgaon, Dist. Kolhapur.





Study tour at "S.G. Phytopharma Gokulshirgaon Kolhapur", along with Dr.S.B.Sutar, Ms. P. N. Chougule, Mr. A. D. Patil, Mr. Wr. V. C. Bhosale & students.

#### GLIMPSES

#### Study tour at S.G. PhytoPharma Pvt. Ltd, B-53, Gokulshirgaon, Kolhapur



Peth-Vadgaon, Dist. Kolhapur.







Peth-Vadgaon, Dist. Kolhapur.







Achakrao Mane College of Pharmacy Peth-Vadgaon, Dist. Kolhapur.



#### STUDY TOURS REPORT: CHHATRAPATI SHIVAJI UNIVERSITY KOLHAPUR

#### Report of Field-Visit to Shivaji University, Kolhag

Date of visit: Tuesday, 28 Feb.2023

#### Place of visit:

Chhatrapati Shivaji University Kolhapur

- 1. Dept. of Botany
- 2. Dept. of Chemistry
- 3. Dept. of Nanoscience & Nanotechnology

Coordinator: Department of Pharmacognosy

Faculty: Prof. U. S. Jadhav, Prof. Mrs. S. S. Suryawanshi

Coordinators from SUK- Dr. R.V. Gurav Dr. K. K Sharma, Dr. K. S. Sonawane

Participating student: Second Year B. Pharmacy

#### Objective of visit:

- 1. Conservation, study and propagation of rare plants.
- 2. Collection, documentation and ma