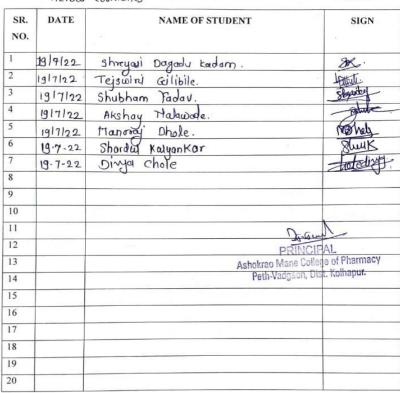

| •                                                                                                                                     | PRINCIPAL Ashokrao Mane Callege of Pharmacy Peth-Vadgati, Diot. Keihaput.      |

Estd. 2006



Shri Balasəlich Mane Shikshan Prasarak Mandal Ambap's

# ASHOKRAO MANE COLLEGE OF PHARMACY, PETH VADGAON

# M Pharm I Sem I ( Pharmaceutics) Evaluation Seminar

ATTENDANCE SHEET

Name of the presenter: Shreyai Dagadu kadam.

Topic Name:



Estd. 2006



Shri Balasaheb Mane Shikshan Prasarak Mandal Ambap's

#### ASHOKRAO MANE COLLEGE OF PHARMACY, PETH VADGAON

#### M Pharm I Sem I (Pharmaceutics) Evaluation Seminar

ATTENDANCE SHEET

Name of the presenter: Josmeen J. Haikwadi.

Topic Name: Herbal cosmetics





#### ASHOKRAO MANE COLLEGE OF PHARMACY, PETH VADGAON

#### M Pharm I Sem I (Pharmaceutics) Evaluation Seminar

#### ATTENDANCE SHEET

Name of the presenter: Parkat komal Tanaji

Topic Name :



| SR.<br>NO. | DATE    | NAME OF STUDENT        | SIGN                                                          |
|------------|---------|------------------------|---------------------------------------------------------------|
| 1          | 20/7/22 | Shreyasi Dagadu Kadam. | AR.                                                           |
| 2          | 20/2122 | Tejswini Balu Gilbile  | Withile:                                                      |
| 3          | 20 1125 | Divya shambhaji Chole  | Guras mother                                                  |
| 4          | 20/7/2  | komas D