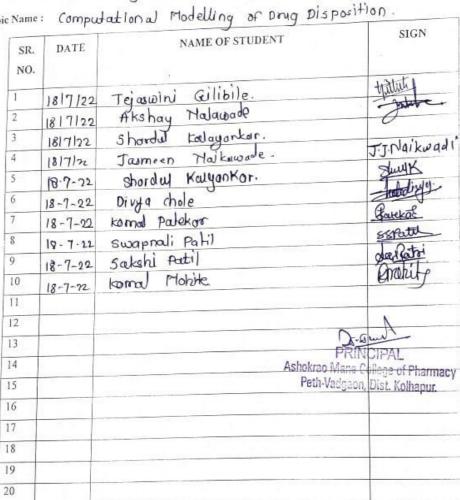

/22 | Shreyasi kadam Jaimeen Naikawade Akshay Nalawade Shardul Kalyankar Swapnali Patil Sakshi Patil Divya Chole Komal Patekar Komal Mohite | J.J. Nojkusodi<br>Shaulk<br>Sebri<br>dog Robri<br>Fraktor<br>Paktor<br>(Mohil) |
| 12<br>13<br>14<br>15<br>16<br>17<br>18<br>19 |                                                         | •                                                                                                                                     | PRINCIPAL Ashokrao Mane Callege of Pharmacy Peth-Vadgati, Diot. Keihaput.      |

Estd. 2006



Shri Balasəlich Mane Shikshan Prasarak Mandal Ambap's

# ASHOKRAO MANE COLLEGE OF PHARMACY, PETH VADGAON

# M Pharm I Sem I ( Pharmaceutics) Evaluation Seminar

ATTENDANCE SHEET

Name of the presenter: Shreyai Dagadu kadam.

Topic Name:



Estd. 2006



Shri Balasaheb Mane Shikshan Prasarak Mandal Ambap's

#### ASHOKRAO MANE COLLEGE OF PHARMACY, PETH VADGAON

#### M Pharm I Sem I (Pharmaceutics) Evaluation Seminar

ATTENDANCE SHEET

Name of the presenter: Josmeen J. Haikwadi.

Topic Name: Herbal cosmetics





#### ASHOKRAO MANE COLLEGE OF PHARMACY, PETH VADGAON

#### M Pharm I Sem I (Pharmaceutics) Evaluation Seminar

#### ATTENDANCE SHEET

Name of the presenter: Parkat komal Tanaji

Topic Name :



| SR.<br>NO. | DATE    | NAME OF STUDENT        | SIGN                                                          |
|------------|---------|------------------------|---------------------------------------------------------------|
| 1          | 20/7/22 | Shreyasi Dagadu Kadam. | AR.