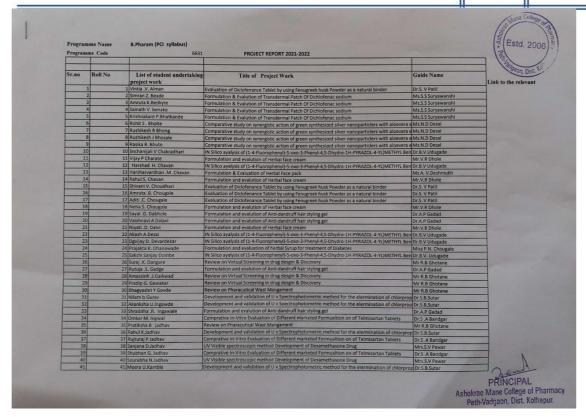

bal .       |                     |  |
| 18         | 106         | Sutar Suraj Ashok          | M-1 V 1 N           |  |
| 19         | 108         | Teli Pratiksha Shivaji     | Ms. J. V. Jadhav    |  |
| 20         | 110         | Thorat Divya Dasharath     |                     |  |
| 21         | 111         | Thorawade Krutika Vikram   |                     |  |
| 22         | 112         | Tonape Nikita Sanjay       |                     |  |
| 23         | 113         | Torgal Khudejabi Shabbir   | Ms. S. J. Kamble    |  |
| 24         | 114         | Waghamare Rutika Bhagawan  |                     |  |

Dr. S. A. Bandgar IQAC CO-ORDINATOR Ashokrao Mane College of Pharmacy, Peth-Vauyaon,



DITS. V. Paci.
PRINCIPAL
Ashokrao Mane College of Pharma.
Peth-Vadgaon, Dist. Kolhapur,













#### Project Report: Problem solving statement report 2021-22

| Sr.<br>No. | Name of<br>Project<br>Guide     | Name of<br>Student                    | Project title                                                | Problem Statement                                                   | Solution Statement                                               |
|------------|---------------------------------|---------------------------------------|--------------------------------------------------------------|---------------------------------------------------------------------|------------------------------------------------------------------|
| 01         | Dr. Sandip<br>Akaram<br>Bandgar | Ms.<br>Sukanya<br>Sunil kore          | Comparative In-<br>Vitro evaluation of<br>different marketed