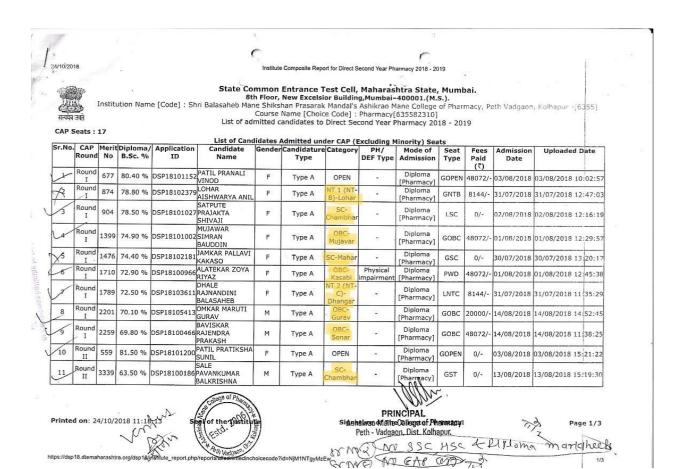

### Admission extract submitted to DTE, RO, Pune, AY:2021-22

List of Candidates Admitted to First Year of Under Graduate Technical Course in B.Pharmacy & Post Graduate Pharm.D for the Academic Year 2021-22

Institution Name [Code] :- Shri Balasaheb Mane Shikshan Prasarak Mandal's Ashokrao Mane College of Pharmacy,Peth Vadgaon,
Kolhapur [6355]
Course Name [Choice Code] :- Pharmacy [635582310]

List of Candidates Admitted Under CAP (Excluding Minority) Seats

| Numl | ner | of | Sea | ts | 90 |
|------|-----|----|-----|----|----|

| Sr. No. | CAP Round | Merit No | Merit<br>Marks | Entrance<br>Exam | Application<br>ID | Candidate Name            | Gender | Candidature<br>Type | Home<br>University | Category<br>/ Orphan | PH Type<br>/ Defence<br>Type | Eligibility<br>Percentage | Seat Type | Fees Paid<br>(₹) | Admission<br>Date | Uploaded<br>Date |
|---------|-----------|----------|----------------|------------------|-------------------|---------------------------|--------|---------------------|--------------------|----------------------|------------------------------|---------------------------|-----------|------------------|-------------------|------------------|
| 1.      | Round-1   | 7228     | 90.7948271     | MHT-CET<br>2021  | PH21406326        | DEVANE SHIVTEJ UDAY       | Male   | Type A              | SVJU               | Open                 |                              | 61.66                     | GOPENH    | 57575/-          | 21/12/2021        | 21/12/2021       |
| 2.      | Round-1   | 8509     | 89.3875923     | MHT-CET<br>2021  | PH21405170        | KALAMBEKAR SHUBHAM HEMANT | Male   | Type A              | SVJU               | Open ~               | -                            | 81.00                     | GOPENH    | 24400/-          | 11/12/2021        | 11/12/2021       |
| 3.      | Round-I   | 9311     | 88.7350169     | MHT-CET<br>2021  | PH21432832        | RAJGUDE MONALI GORAKH     | Female | Type A              | SOLU               | Open                 | 155                          | 74.00                     | LOPENO    | 28000/-          | 21/12/2021        | 21/12/2021       |
| 4.      | Round-I   | 9314     | 88.7350169     | MHT-CET<br>2021  | PH21438073        | PITUK SWAPNAN)ALI VITTHAL | Female | Type A              | sviu               | Open                 | 1577                         | 89.66                     | GOPENH    | 44400/-          | 11/12/2021        | 11/12/2021       |
| 5.      | Round-I   | 9681     | 88.3272116     | MHT-CET<br>2021  | PH21431977        | PATIL RANJIT SANJAY       | Male   | Type A              | SVJU               | Open                 | - 175                        | 50.00                     | GOPENH    | 24575/-          | 20/12/2021        | 20/12/2021       |
| 6.      | Round-I   | 11667    | 86.2303312     | MHT-CET<br>2021  | PH21433079        | GAIKWAD TANUJA KUMAR      | Female | · Type A            | SVJU               | Open                 | (4.5)                        | 87.00                     | GOPENH    | 29400/-          | 09/12/2021        | 09/12/2021       |
| 7.      | Round-I   | 11699    | 86.2303312     | MHT-CET<br>2021  | PH21427511        | CHAVAN NEHA SANTOSH       | Female | Type A              | MU                 | SC                   |                              | 94.33                     | LOPENO    | 0/-              | 19/12/2021        | 19/12/2021       |
| 8       | Round-I   | 11813    | 86.1740773     | MHT-CET<br>2021  | PH21428875        | KAMBLE ANIKET AJIT        | Male   | Type A              | SVJU               | SC                   |                              | 71.00                     | GOPENH    | 0/-              | 11/12/2021        | 11/12/2021       |
| 9.      | Round-I   | 11977    | 86.1394992     | MHT-CET<br>2021  | PH21441550        | PATIL PRANJALI PRAKASH    | Female | Type A              | SVJU               | Open<br>EWS          | 955                          | 66,00                     | GOPENH    | 15000/-          | 21/12/2021        | 21/12/2021       |
| 10.     | Round-I   | 12742    | 85.2760374     | MHT-CET<br>2021  | PH21480501        | KUMBHAR SAEE SUDAM        | Female | Туре А              | SVJU               | ОВС                  |                              | 85.00                     | LOBCH     | 4000/-           | 11/12/2021        | 11/12/2021       |
| 11.     | Round-I   | 12873    | 85.0126399     | MHT-CET<br>2021  | PH21402909        | LOKARE SONAKSHI SATISH    | Female | Type A              | SVJU               | SBC                  | Arts .                       | 91.66                     | LOBCH     | 10149/-          | 10/12/2021        | 10/12/2021       |
| 12.     | Round-I   | 13142    | 84.8222425     | MHT-CET<br>2021  | PH21444434        | KAMBLE SHRUTI BHIMA       | Female | Type A              | SVJU               | SC                   | -                            | 94.00                     | LSCH      | 0/-              | 20/12/2021        | 20/12/2021       |