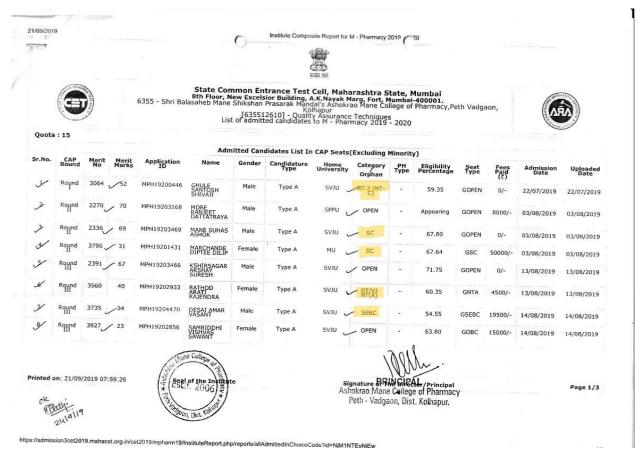

Institution Name [Code] :- Shri Balasaheb Mane Shikshan Prasarak Mandal's Ashokrao Mane College of Pharmacy,Peth Vadgaon,
Kolhapur [6355]
Course Name [Choice Code] :- Pharmacy [635582310]

List of Candidates Admitted Under CAP (Excluding Minority) Seats

| Numl | ner | of | Sea | ts | 90 |
|------|-----|----|-----|----|----|

| Sr. No. | CAP Round | Merit No | Merit<br>Marks | Entrance<br>Exam | Application<br>ID | Candidate Name            | Gender | Candidature<br>Type | Home<br>University | Category<br>/ Orphan | PH Type<br>/ Defence<br>Type | Eligibility<br>Percentage | Seat Type | Fees Paid<br>(₹) | Admission<br>Date | Uploaded<br>Date |
|---------|-----------|----------|----------------|------------------|-------------------|---------------------------|--------|---------------------|--------------------|----------------------|------------------------------|---------------------------|-----------|------------------|-------------------|------------------|
| 1.      | Round-1   | 7228     | 90.7948271     | MHT-CET<br>2021  | PH21406326        | DEVANE SHIVTEJ UDAY       | Male   | Type A              | SVJU               | Open                 |                              | 61.66                     | GOPENH    | 57575/-          | 21/12/2021        | 21/12/2021       |
| 2.      | Round-1   | 8509     | 89.3875923     | MHT-CET<br>2021  | PH21405170        | KALAMBEKAR SHUBHAM HEMANT | Male   | Type A              | SVJU               | Open ~               | -                            | 81.00                     | GOPENH    | 24400/-          | 11/12/2021        | 11/12/2021       |
| 3.      | Round-I   | 9311     | 88.7350169     | MHT-CET<br>2021  | PH21432832        | RAJGUDE MONALI GORAKH     | Female | Type A              | SOLU               | Open                 | 155                          | 74.00                     | LOPENO    | 28000/-          | 21/12/2021        | 21/12/2021       |
| 4.      | Round-I   | 9314     | 88.7350169     | MHT-CET<br>2021  | PH21438073        | PITUK SWAPNAN)ALI VITTHAL | Female | Type A              | sviu               | Open                 | 1577                         | 89.66                     | GOPENH    | 44400/-          | 11/12/2021        | 11/12/2021       |
| 5.      | Round-I   | 9681     | 88.3272116     | MHT-CET<br>2021  | PH21431977        | PATIL RANJIT SANJAY       | Male   | Type A              | SVJU               | Open                 | - 175                        | 50.00                     | GOPENH    | 24575/-          | 20/12/2021        | 20/12/2021       |
| 6.      | Round-I   | 11667    | 86.2303312     | MHT-CET<br>2021  | PH21433079        | GAIKWAD TANUJA KUMAR      | Female | · Type A            | SVJU               | Open                 | (4.5)                        | 87.00                     | GOPENH    | 29400/-          | 09/12/2021        | 09/12/2021       |
| 7.      | Round-I   | 11699    | 86.2303312     | MHT-CET<br>2021  | PH21427511        | CHAVAN NEHA SANTOSH       | Female | Type A              | MU                 | SC                   |                              | 94.33                     | LOPENO    | 0/-              | 19/12/2021        | 19/12/2021       |
| 8       | Round-I   | 11813    | 86.1740773     | MHT-CET<br>2021  | PH21428875        | KAMBLE ANIKET AJIT        | Male   | Type A              | SVJU               | SC                   |                              | 71.00                     | GOPENH    | 0/-              | 11/12/2021        | 11/12/2021       |
| 9.      | Round-I   | 11977    | 86.1394992     | MHT-CET<br>2021  | PH21441550        | PATIL PRANJALI PRAKASH    | Female | Type A              | SVJU               | Open<br>EWS          | 955                          | 66,00                     | GOPENH    | 15000/-          | 21/12/2021        | 21/12/2021       |
| 10.     | Round-I   | 12742    | 85.2760374     | MHT-CET<br>2021  | PH21480501        | KUMBHAR SAEE SUDAM        | Female | Туре А              | SVJU               | ОВС                  |                              | 85.00                     | LOBCH     | 4000/-           | 11/12/2021        | 11/12/2021       |
| 11.     | Round-I   | 12873    | 85.0126399     | MHT-CET<br>2021  | PH21402909        | LOKARE SONAKSHI SATISH    | Female | Type A              | SVJU               | SBC                  | Arts .                       | 91.66                     | LOBCH     | 10149/-          | 10/12/2021        | 10/12/2021       |
| 12.     | Round-I   | 13142    | 84.8222425     | MHT-CET<br>2021  | PH21444434        | KAMBLE SHRUTI BHIMA       | Female | Type A              | SVJU               | SC                   | -                            | 94.00                     | LSCH      | 0/-              | 20/12/2021        | 20/12/2021       |