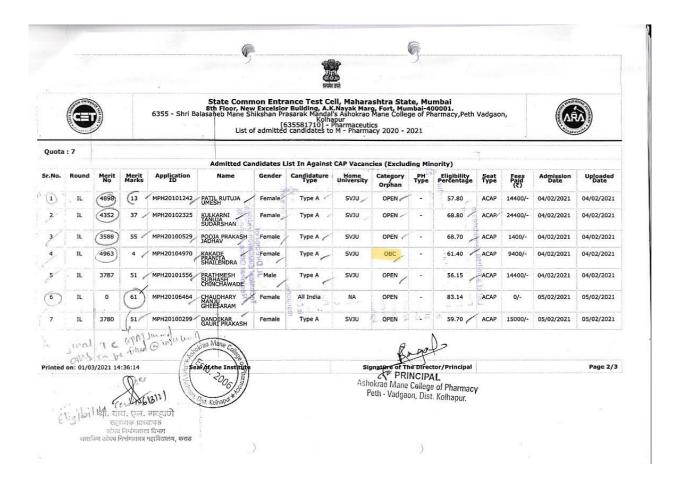

Institution Name [Code] :- Shri Balasaheb Mane Shikshan Prasarak Mandal's Ashokrao Mane College of Pharmacy,Peth Vadgaon,
Kolhapur [6355]
Course Name [Choice Code] :- Pharmacy [635582310]

List of Candidates Admitted Under Against CAP (Excluding Minority) Vacant Seats

| Sr. No. | CAP Round            | Merit No | Merit<br>Marks | Entrance<br>Exam | Application<br>ID | Candidate Name                  | Gender | Candidature<br>Type | Home<br>University | Category<br>/ Orphan | PH Type<br>/ Defence<br>Type | Eligibility<br>Percentage | Seat Type | Fees Paid<br>(₹) | Admission<br>Date | Uploaded<br>Date |
|---------|----------------------|----------|----------------|------------------|-------------------|---------------------------------|--------|---------------------|--------------------|----------------------|------------------------------|---------------------------|-----------|------------------|-------------------|------------------|
| 63.     | Institute<br>Level   | 1        | 75.0702606     | MHT-CET<br>2021  | PH21405731        | KADAM MANASI PRAKASH            | Female | Type A              | SVJU               | Open -<br>EWS        |                              | 78.66                     | ACAP      | 2000/-           | 28/12/2021        | 28/12/202        |
| 64.     | Institute<br>Level   | 2        | 74.6305132     | MHT-CET<br>2021  | PH21425693        | GHANWAT PRANJALI<br>PRAVINKUMAR | Female | Type A              | svju               | Open                 | ***                          | 76.00                     | ACAP      | 105000/-         | 28/12/2021        | 28/12/202        |
| 65.     | Institute<br>Level   | 3        | 72.3873815     | MHT-CET<br>2021  | PH21401642        | MAGDUM PRATIK MAHAVEER          | Male   | Type A              | svju               | Open                 |                              | 91.00                     | ACAP      | 0/-              | 28/12/2021        | 28/12/202        |
| 66.     | Institute<br>Level   | 4        | 65.2083604     | MHT-CET<br>2021  | PH21471324        | RAJPUT ADITYA JEEVANSING        | Male   | Type A              | SVJU               | Open                 | 180                          | 75.66                     | ACAP      | 0/-              | 28/12/2021        | 28/12/202:       |
| 67.     | Institute<br>Level   | 5        | 64.1951877     | MHT-CET<br>2021  | PH21407498        | PATIL DIGAMBAR SUBHASH          | Male   | Type A              | SVJU               | Open                 |                              | 73.66                     | ACAP      | 0/-              | 28/12/2021        | 28/12/2021       |
| 68.     | Institute<br>Level   | 6        | 64.1951877     | MHT-CET<br>2021  | PH21422513        | PATIL VRUSHALI TANAJI           | Female | Type A              | svju               | Open -<br>EWS        | ***                          | 88.66                     | ACAP      | 15000/-          | 28/12/2021        | 28/12/2021       |
| 69.     | Institute<br>Level   | 7        | 59.6450317     | MHT-CET<br>2021  | PH21430640        | NIKITA TANAJI SHINDE            | Female | Type A              | svju               | Open                 | **:                          | 81.33                     | ACAP      | 0/-              | 28/12/2021        | 28/12/202        |
| 70.     | Institute<br>- Level | 8        | 56.7301464     | MHT-CET<br>2021  | PH21431375        | PATIL ABHISHEK TUKARAM          | Male   | Type A              | SVJU               | Open -<br>EWS        | 3.85                         | 70.66                     | ACAP      | 0/-              | 28/12/2021        | 28/12/2021       |
| 71.     | Institute<br>Level   | 9        | 55.8215307     | MHT-CET<br>2021  | PH21477670        | YADAV AKASH MARUTI              | Male   | Type A              | SVJU               | Open                 | **                           | 74.66                     | ACAP      | 8000/-           | 28/12/2021        | 28/12/2021       |
| 72.     | Institute<br>Level   | 10       | 55.3027567     | MHT-CET<br>2021  | PH21421539        | MANE PRUTHVIRAJ RAJENDRA        | Male   | Type A              | SVJU               | Open                 |                              | 66.33                     | ACAP      | 0/-              | 28/12/2021        | 28/12/2021       |
| 73.     | Institute<br>Level   | 11       | 53.9180629     | MHT-CET<br>2021  | PH21415190        | MUJAWAR NILOFAR RAJU            | Female | Type A              | svju               | ОВС                  | ***                          | 86.66                     | ACAP      | 0/-              | 29/12/2021        | 29/12/2021       |
| 74.     | Institute            | 12       | 55.2311148     | MHT-CET          | PH21403126        | NIMBALKAR ISHWARI ASHOK         | Female | Type A              | SVJU               | Open                 |                              | 96.66                     | ACAP      | 0/-              | 28/12/2021        | 28/12/2021       |