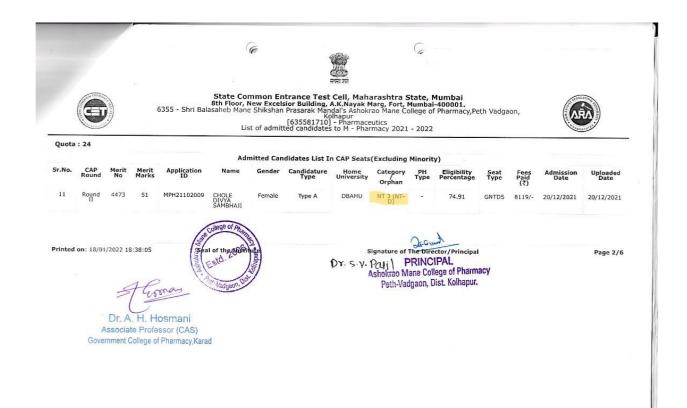

### Admission extract submitted to DTE, RO, Pune, AY:2021-22

List of Candidates Admitted to First Year of Under Graduate Technical Course in B.Pharmacy & Post Graduate Pharm.D for the Academic Year 2021-22

Institution Name [Code] :- Shri Balasaheb Mane Shikshan Prasarak Mandal's Ashokrao Mane College of Pharmacy,Peth Vadgaon,
Kolhapur [6355]
Course Name [Choice Code] :- Pharmacy [635582310]

List of Candidates Admitted Under CAP (Excluding Minority) Seats

| Numl | ner | of | Sea | ts | 90 |
|------|-----|----|-----|----|----|

| Sr. No. | CAP Round | Merit No | Merit<br>Marks | Entrance<br>Exam | Application<br>ID | Candidate Name            | Gender | Candidature<br>Type | Home<br>University | Category<br>/ Orphan | PH Type<br>/ Defence<br>Type | Eligibility<br>Percentage | Seat Type | Fees Paid<br>(₹) | Admission<br>Date | Uploaded<br>Date |
|---------|-----------|----------|----------------|------------------|-------------------|---------------------------|--------|---------------------|--------------------|----------------------|------------------------------|---------------------------|-----------|------------------|-------------------|------------------|
| 1.      | Round-1   | 7228     | 90.7948271     | MHT-CET<br>2021  | PH21406326        | DEVANE SHIVTEJ UDAY       | Male   | Type A              | SVJU               | Open                 |                              | 61.66                     | GOPENH    | 57575/-          | 21/12/2021        | 21/12/2021       |
| 2.      | Round-1   | 8509     | 89.3875923     | MHT-CET<br>2021  | PH21405170        | KALAMBEKAR SHUBHAM HEMANT | Male   | Type A              | SVJU               | Open ~               | -                            | 81.00                     | GOPENH    | 24400/-          | 11/12/2021        | 11/12/2021       |
| 3.      | Round-I   | 9311     | 88.7350169     | MHT-CET<br>2021  | PH21432832        | RAJGUDE MONALI GORAKH     | Female | Type A              | SOLU               | Open                 | 155                          | 74.00                     | LOPENO    | 28000/-          | 21/12/2021        | 21/12/2021       |
| 4.      | Round-I   | 9314     | 88.7350169     | MHT-CET<br>2021  | PH21438073        | PITUK SWAPNAN)ALI VITTHAL | Female | Type A              | sviu               | Open                 | 1577                         | 89.66                     | GOPENH    | 44400/-          | 11/12/2021        | 11/12/2021       |
| 5.      | Round-I   | 9681     | 88.3272116     | MHT-CET<br>2021  | PH21431977        | PATIL RANJIT SANJAY       | Male   | Type A              | SVJU               | Open                 | - 175                        | 50.00                     | GOPENH    | 24575/-          | 20/12/2021        | 20/12/2021       |
| 6.      | Round-I   | 11667    | 86.2303312     | MHT-CET<br>2021  | PH21433079        | GAIKWAD TANUJA KUMAR      | Female | · Type A            | SVJU               | Open                 | (4.5)                        | 87.00                     | GOPENH    | 29400/-          | 09/12/2021        | 09/12/2021       |
| 7.      | Round-I   | 11699    | 86.2303312     | MHT-CET<br>2021  | PH21427511        | CHAVAN NEHA SANTOSH       | Female | Type A              | MU                 | SC                   |                              | 94.33                     | LOPENO    | 0/-              | 19/12/2021        | 19/12/2021       |
| 8       | Round-I   | 11813    | 86.1740773     | MHT-CET<br>2021  | PH21428875        | KAMBLE ANIKET AJIT        | Male   | Type A              | SVJU               | SC                   |                              | 71.00                     | GOPENH    | 0/-              | 11/12/2021        | 11/12/2021       |
| 9.      | Round-I   | 11977    | 86.1394992     | MHT-CET<br>2021  | PH21441550        | PATIL PRANJALI PRAKASH    | Female | Type A              | SVJU               | Open<br>EWS          | 955                          | 66,00                     | GOPENH    | 15000/-          | 21/12/2021        | 21/12/2021       |
| 10.     | Round-I   | 12742    | 85.2760374     | MHT-CET<br>2021  | PH21480501        | KUMBHAR SAEE SUDAM        | Female | Туре А              | SVJU               | ОВС                  |                              | 85.00                     | LOBCH     | 4000/-           | 11/12/2021        | 11/12/2021       |
| 11.     | Round-I   | 12873    | 85.0126399     | MHT-CET<br>2021  | PH21402909        | LOKARE SONAKSHI SATISH    | Female | Type A              | SVJU               | SBC                  | Arts .                       | 91.66                     | LOBCH     | 10149/-          | 10/12/2021        | 10/12/2021       |
| 12.     | Round-I   | 13142    | 84.8222425     | MHT-CET<br>2021  | PH21444434        | KAMBLE SHRUTI BHIMA       | Female | Type A              | SVJU               | SC                   | -                            | 94.00                     | LSCH      | 0/-              | 20/12/2021        | 20/12/2021       |