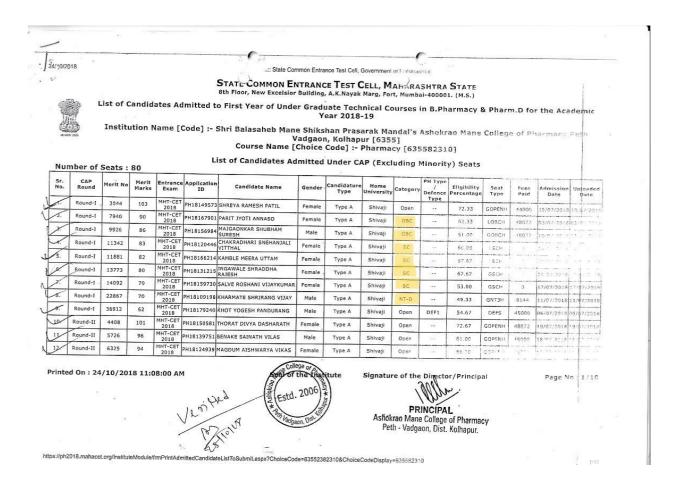

tted          |       | 0              |  |  |  |  |  |
|         | Total                            | 19    | 18             |  |  |  |  |  |

Seat Type used for Institute Level Admissions: ACAP-Against CAP, ACAPMI- Against CAP Minority, OAA-Over and Above, J&K SSS - Jammu & Kashmir State Prime Minister Scholarship Scheme

Cut-Off Date for Admission : 05/09/2019 Cut-Off Date for Uploading : 05/09/2019

Printed on: 21/09/2019 13:25:07

For Regional Office Se Only

Signature of The Director/Principal PRINCIPAL

Signature of the Regional Officer

Seal of the Regional Office

For State CET Cell Use Only

Seal of the State CET Cell

Signature of The Commissioner(1)

Printed On: 21/09/2019 13:25:07

Printed By:: 6355

Page 4/4





#### Admission extract submitted to DTE, RO, Pune, AY:2018-19







### STATE COMMON ENTRANCE TEST CELL, MAHARASHTRA STATE 8th Floor, New Excelsior Building, A.K.Nayak Marg, Fort, Mumbai-400001. (M.S.)

List of Candidates Admitted to First Year of Under Graduate Technical Courses in B.Pharmacy & Pharm.D for the Academic Year 2018-19

Institution Name [Code] :- Shri Balasaheb Mane Shikshan Prasarak Mandal's Ashokrao Mane College of Pharmacy, Peth Vadgaon, Kolhapur [6355] Course Name [Choice Code] :- Pharmacy [635582310]

List of Candidates Admitted Under CAP (Excluding Minority) Seats

| Sr.<br>No. | CAP<br>Round | Merit No | Merit<br>Marks | Entrance<br>Exam | Application<br>ID | Candidate Name               | Gender | Candidature<br>Type | Home<br>University | Category | PH Type<br>/<br>Defence<br>Type | Eligibility<br>Percentage | Seat<br>Type | Fe