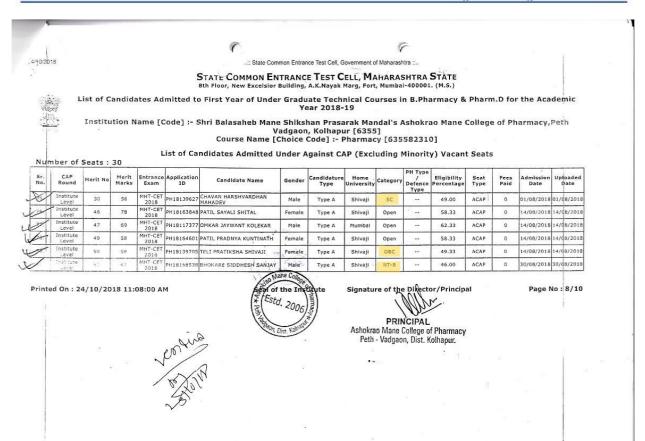

Institution Name [Code] :- Shri Balasaheb Mane Shikshan Prasarak Mandal's Ashokrao Mane College of Pharmacy,Peth Vadgaon,
Kolhapur [6355]
Course Name [Choice Code] :- Pharmacy [635582310]

List of Candidates Admitted Under Against CAP (Excluding Minority) Vacant Seats

| Sr. No. | CAP Round            | Merit No | Merit<br>Marks | Entrance<br>Exam | Application<br>ID | Candidate Name                  | Gender | Candidature<br>Type | Home<br>University | Category<br>/ Orphan | PH Type<br>/ Defence<br>Type | Eligibility<br>Percentage | Seat Type | Fees Paid<br>(₹) | Admission<br>Date | Uploaded<br>Date |
|---------|----------------------|----------|----------------|------------------|-------------------|---------------------------------|--------|---------------------|--------------------|----------------------|------------------------------|---------------------------|-----------|------------------|-------------------|------------------|
| 63.     | Institute<br>Level   | 1        | 75.0702606     | MHT-CET<br>2021  | PH21405731        | KADAM MANASI PRAKASH            | Female | Type A              | SVJU               | Open -<br>EWS        |                              | 78.66                     | ACAP      | 2000/-           | 28/12/2021        | 28/12/202        |
| 64.     | Institute<br>Level   | 2        | 74.6305132     | MHT-CET<br>2021  | PH21425693        | GHANWAT PRANJALI<br>PRAVINKUMAR | Female | Type A              | svju               | Open                 | ***                          | 76.00                     | ACAP      | 105000/-         | 28/12/2021        | 28/12/202        |
| 65.     | Institute<br>Level   | 3        | 72.3873815     | MHT-CET<br>2021  | PH21401642        | MAGDUM PRATIK MAHAVEER          | Male   | Type A              | svju               | Open                 |                              | 91.00                     | ACAP      | 0/-              | 28/12/2021        | 28/12/202        |
| 66.     | Institute<br>Level   | 4        | 65.2083604     | MHT-CET<br>2021  | PH21471324        | RAJPUT ADITYA JEEVANSING        | Male   | Type A              | SVJU               | Open                 | 180                          | 75.66                     | ACAP      | 0/-              | 28/12/2021        | 28/12/202:       |
| 67.     | Institute<br>Level   | 5        | 64.1951877     | MHT-CET<br>2021  | PH21407498        | PATIL DIGAMBAR SUBHASH          | Male   | Type A              | SVJU               | Open                 |                              | 73.66                     | ACAP      | 0/-              | 28/12/2021        | 28/12/2021       |
| 68.     | Institute<br>Level   | 6        | 64.1951877     | MHT-CET<br>2021  | PH21422513        | PATIL VRUSHALI TANAJI           | Female | Type A              | svju               | Open -<br>EWS        | ***                          | 88.66                     | ACAP      | 15000/-          | 28/12/2021        | 28/12/2021       |
| 69.     | Institute<br>Level   | 7        | 59.6450317     | MHT-CET<br>2021  | PH21430640        | NIKITA TANAJI SHINDE            | Female | Type A              | svju               | Open                 | **:                          | 81.33                     | ACAP      | 0/-              | 28/12/2021        | 28/12/202        |
| 70.     | Institute<br>- Level | 8        | 56.7301464     | MHT-CET<br>2021  | PH21431375        | PATIL ABHISHEK TUKARAM          | Male   | Type A              | SVJU               | Open -<br>EWS        | 3.85                         | 70.66                     | ACAP      | 0/-              | 28/12/2021        | 28/12/2021       |
| 71.     | Institute<br>Level   | 9        | 55.8215307     | MHT-CET<br>2021  | PH21477670        | YADAV AKASH MARUTI              | Male   | Type A              | SVJU               | Open                 | **                           | 74.66                     | ACAP      | 8000/-           | 28/12/2021        | 28/12/2021       |
| 72.     | Institute<br>Level   | 10       | 55.3027567     | MHT-CET<br>2021  | PH21421539        | MANE PRUTHVIRAJ RAJENDRA        | Male   | Type A              | SVJU               | Open                 |                              | 66.33                     | ACAP      | 0/-              | 28/12/2021        | 28/12/2021       |
| 73.     | Institute<br>Level   | 11       | 53.9180629     | MHT-CET<br>2021  | PH21415190        | MUJAWAR NILOFAR RAJU            | Female | Type A              | svju               | ОВС                  | ***                          | 86.66                     | ACAP      | 0/-              | 29/12/2021        | 29/12/2021       |
| 74.     | Institute            | 12       | 55.2311148     | MHT-CET          | PH21403126        | NIMBALKAR ISHWARI ASHOK         | Female | Type A              | SVJU               | Open                 |                              | 96.66                     | ACAP      | 0/-              | 28/12/2021        | 28/12/2021       |