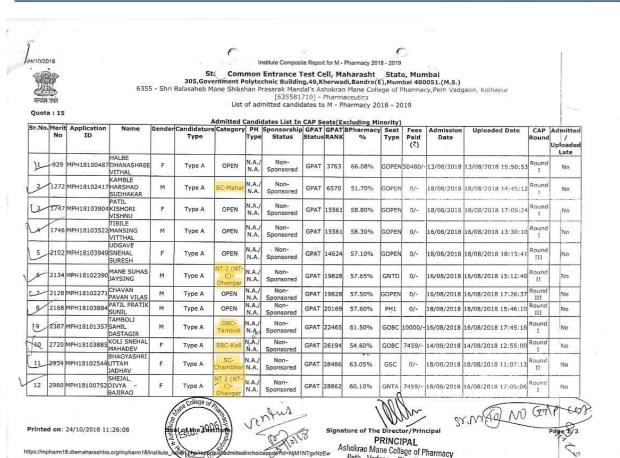

used for Institute Level Admissions: ACAP-Against CAP (Excluding Minority), IL-Institute Level, ILNRI-Institute Level NRI (5% of SI if AICTE Permission), MI-Minority, NRI-NRI (15% of SI if AICTE Permission), PNS-NNI (15% of SI if AICTE Permission), MI-Minority, NRI-NRI (15% of SI if AICTE Permission), MI-Minority, MI-Minority,

Cut-Off Date for Admission: 31/08/2018 Cut-Off Date for Uploading: 31/08/2018

Printed On: 24/10/2018 11:08:00 AM

Signature of the Director/Principal

Submitted On:

PRINCIPAL onal Office Use Only Áshokrao Mane College of Pharmacy Peth - Vadgaon, Dist. Kolhapur.

Seal of the Regional Office

Signature of the Regional Officer

https://ph2018.mahacet.org/InstituteModuleIfrmPrintAdmittedCandidateListToSubmit.aspx?ChoiceCode=63552382310&ChoiceCodeDisplay=635582310











| in                        | for the year 20 )8 -20 i |
|---------------------------|--------------------------|
| of<br>CAP Sr.No           | to Sr. 4 2/              |
| Against CAP Sr.No         | to Sr                    |
| Institute Leve Sr. No     |                          |
| Minority CAP Sr. No       |                          |
| Against & Minority St. 40 | te \$1                   |
| J & K Sr. No              | to Sr                    |
|                           | to Sr                    |
| GOI Sr. No                | to Sr                    |
|                           | te Sr                    |

Jt. Director of Technical Education (Admn.) Regional Office, Pune-16

Asst. Director (Tech) Technical Education
Regional Office Pune-16 



24/10/2018



Institute