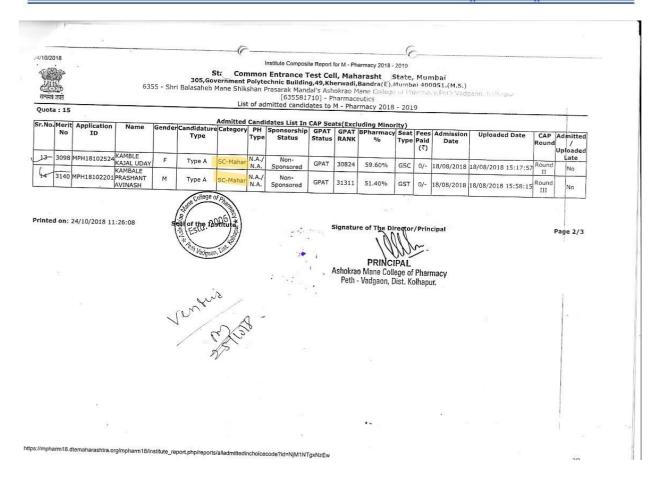

d for Institute Level Admissions: ACAP-Against CAP (Excluding Minority), IL-Institute Level, ILNRI-Institute Level NRI (5% of SI if AICTE Permission), MI-Minority, NRI-NRI (15% of SI if AICTE Permission), PNS-NNI (15% of SI if AICTE Permission), MI-Minority, NRI-NRI (15% of SI if AICTE Permission), MI-Minority, MI-Minority,

Cut-Off Date for Admission: 31/08/2018 Cut-Off Date for Uploading: 31/08/2018

Printed On: 24/10/2018 11:08:00 AM

Signature of the Director/Principal

Submitted On:

PRINCIPAL onal Office Use Only Áshokrao Mane College of Pharmacy Peth - Vadgaon, Dist. Kolhapur.

Seal of the Regional Office

Signature of the Regional Officer

https://ph2018.mahacet.org/InstituteModuleIfrmPrintAdmittedCandidateListToSubmit.aspx?ChoiceCode=63552382310&ChoiceCodeDisplay=635582310











| in                        | for the year 20 )8 -20 i |
|---------------------------|--------------------------|
| of<br>CAP Sr.No           | to Sr. 4 2/              |
| Against CAP Sr.No         | to Sr                    |
| Institute Leve Sr. No     |                          |
| Minority CAP Sr. No       |                          |
| Against & Minority St. 40 | te \$1                   |
| J & K Sr. No              | to Sr                    |
|                           | to Sr                    |
| GOI Sr. No                | to Sr                    |
|                           | te Sr                    |

Jt. Director of Technical Education (Admn.) Regional Office, Pune-16

Asst. Director (Tech) Technical Education
Regional Office Pune-16 



24/10/2018



Institute Comp