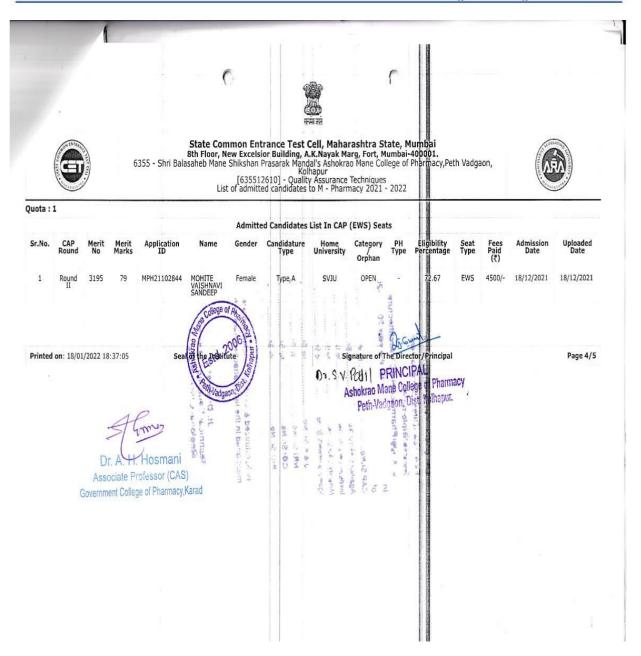

Institution Name [Code] :- Shri Balasaheb Mane Shikshan Prasarak Mandal's Ashokrao Mane College of Pharmacy, Peth Vadgaon, Kolhapur [6355]

Course Name [Choice Code] :- Pharmacy [635582310]

List of Candidates Admitted Under EWS Seats

| Number of Seats: 1 | C | į |
|--------------------|---|---|
|--------------------|---|---|

| Sr. No. | CAP Round | Merit No | Merit<br>Marks | Entrance<br>Exam | Application<br>ID | Candidate Name             | Gender | Candidature<br>Type | Home<br>University | Category<br>/ Orphan | PH Type<br>/ Defence<br>Type | Eligibility<br>Percentage | Seat Type | Fees Paid<br>(₹) | Admission<br>Date | Uploaded<br>Date |
|---------|-----------|----------|----------------|------------------|-------------------|----------------------------|--------|---------------------|--------------------|----------------------|------------------------------|---------------------------|-----------|------------------|-------------------|------------------|
| 1,      | Round-I   | 5883     | 92.2965011     | MHT-CET<br>2021  | PH21438412        | KAVADE SAYALI PRAMOD       | Female | Type A              | SVJU               | Open -<br>EWS        |                              | 85.33                     | EWS       | 45000/-          | 21/12/2021        | 21/12/2021       |
| 2.      | Round-I   | 8995     | 88.9622113     |                  | PH21455913        | KALUGADE SANIKA RAMCHANDRA | Female | Туре А              | UCV2               | Open -<br>EWS        |                              | 93.66                     | EWS       | 25000/-          | 20/12/2021        | 20/12/2021       |
| 3.      | Round-1   | 9001     | 88.9622113     | MHT-CET<br>2021  | PH21428136        | PATIL KOMAL SUBHASH        | Female | Туре А              | SVJU               | Open -<br>EWS        |                              | 87,66                     | EWS       | 0/-              | 20/12/2021        | 20/12/202        |
| 4.      | Round-II  | 5383     | 92.7946566     | MHT-CET<br>2021  | PH21461669        | ZENDE SONALI KRISHNA       | Female | Type A              | SVJU               | Open<br>EWS          |                              | 81.66                     | EWS       | 57575/-          | 22/12/2021        | 22/12/202        |
| 5.      | Round-II  | 8111     | 89.9038756     | MHT-CET<br>2021  | PH21441089        | NAVALE ASHLESHA SANJAY     | Female | Type A              | SVJU               | Open -<br>EWS        |                              | 84.00                     | EWS       | 29500/-          | 22/12/2021        | 22/12/202        |
| 6.      | Round-II  | 10560    | 87.3030342     | MHT-CET<br>2021  | PH21432353        | PADALKAR SHIVKUMAR SURESH  | Male   | Type A              | SVJU               | Open - EWS           | r.,                          | 61.33                     | EWS       | 15000/-          | 20/12/2021        | 20/12/2021       |