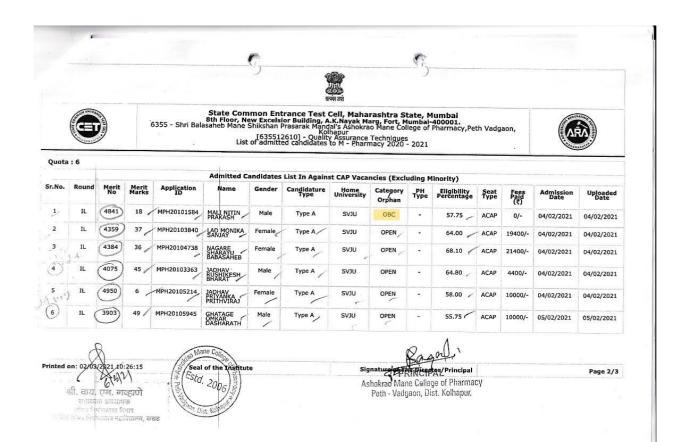

Institution Name [Code] :- Shri Balasaheb Mane Shikshan Prasarak Mandal's Ashokrao Mane College of Pharmacy,Peth Vadgaon,
Kolhapur [6355]
Course Name [Choice Code] :- Pharmacy [635582310]

List of Candidates Admitted Under CAP (Excluding Minority) Seats

| Numl | ner | of | Sea | ts | 90 |
|------|-----|----|-----|----|----|

| Sr. No. | CAP Round | Merit No | Merit<br>Marks | Entrance<br>Exam | Application<br>ID | Candidate Name            | Gender | Candidature<br>Type | Home<br>University | Category<br>/ Orphan | PH Type<br>/ Defence<br>Type | Eligibility<br>Percentage | Seat Type | Fees Paid<br>(₹) | Admission<br>Date | Uploaded<br>Date |
|---------|-----------|----------|----------------|------------------|-------------------|---------------------------|--------|---------------------|--------------------|----------------------|------------------------------|---------------------------|-----------|------------------|-------------------|------------------|
| 1.      | Round-1   | 7228     | 90.7948271     | MHT-CET<br>2021  | PH21406326        | DEVANE SHIVTEJ UDAY       | Male   | Type A              | SVJU               | Open                 |                              | 61.66                     | GOPENH    | 57575/-          | 21/12/2021        | 21/12/2021       |
| 2.      | Round-1   | 8509     | 89.3875923     | MHT-CET<br>2021  | PH21405170        | KALAMBEKAR SHUBHAM HEMANT | Male   | Type A              | SVJU               | Open ~               | -                            | 81.00                     | GOPENH    | 24400/-          | 11/12/2021        | 11/12/2021       |
| 3.      | Round-I   | 9311     | 88.7350169     | MHT-CET<br>2021  | PH21432832        | RAJGUDE MONALI GORAKH     | Female | Type A              | SOLU               | Open                 | 155                          | 74.00                     | LOPENO    | 28000/-          | 21/12/2021        | 21/12/2021       |
| 4.      | Round-I   | 9314     | 88.7350169     | MHT-CET<br>2021  | PH21438073        | PITUK SWAPNAN)ALI VITTHAL | Female | Type A              | sviu               | Open                 | 1577                         | 89.66                     | GOPENH    | 44400/-          | 11/12/2021        | 11/12/2021       |
| 5.      | Round-I   | 9681     | 88.3272116     | MHT-CET<br>2021  | PH21431977        | PATIL RANJIT SANJAY       | Male   | Type A              | SVJU               | Open                 | - 175                        | 50.00                     | GOPENH    | 24575/-          | 20/12/2021        | 20/12/2021       |
| 6.      | Round-I   | 11667    | 86.2303312     | MHT-CET<br>2021  | PH21433079        | GAIKWAD TANUJA KUMAR      | Female | · Type A            | SVJU               | Open                 | (4.5)                        | 87.00                     | GOPENH    | 29400/-          | 09/12/2021        | 09/12/2021       |
| 7.      | Round-I   | 11699    | 86.2303312     | MHT-CET<br>2021  | PH21427511        | CHAVAN NEHA SANTOSH       | Female | Type A              | MU                 | SC                   |                              | 94.33                     | LOPENO    | 0/-              | 19/12/2021        | 19/12/2021       |
| 8       | Round-I   | 11813    | 86.1740773     | MHT-CET<br>2021  | PH21428875        | KAMBLE ANIKET AJIT        | Male   | Type A              | SVJU               | SC                   |                              | 71.00                     | GOPENH    | 0/-              | 11/12/2021        | 11/12/2021       |
| 9.      | Round-I   | 11977    | 86.1394992     | MHT-CET<br>2021  | PH21441550        | PATIL PRANJALI PRAKASH    | Female | Type A              | SVJU               | Open<br>EWS          | 955                          | 66,00                     | GOPENH    | 15000/-          | 21/12/2021        | 21/12/2021       |
| 10.     | Round-I   | 12742    | 85.2760374     | MHT-CET<br>2021  | PH21480501        | KUMBHAR SAEE SUDAM        | Female | Туре А              | SVJU               | ОВС                  |                              | 85.00                     | LOBCH     | 4000/-           | 11/12/2021        | 11/12/2021       |
| 11.     | Round-I   | 12873    | 85.0126399     | MHT-CET<br>2021  | PH21402909        | LOKARE SONAKSHI SATISH    | Female | Type A              | SVJU               | SBC                  | Arts .                       | 91.66                     | LOBCH     | 10149/-          | 10/12/2021        | 10/12/2021       |
| 12.     | Round-I   | 13142    | 84.8222425     | MHT-CET<br>2021  | PH21444434        | KAMBLE SHRUTI BHIMA       | Female | Type A              | SVJU               | SC                   | -                            | 94.00                     | LSCH      | 0/-              | 20/12/2021        | 20/12/2021       |