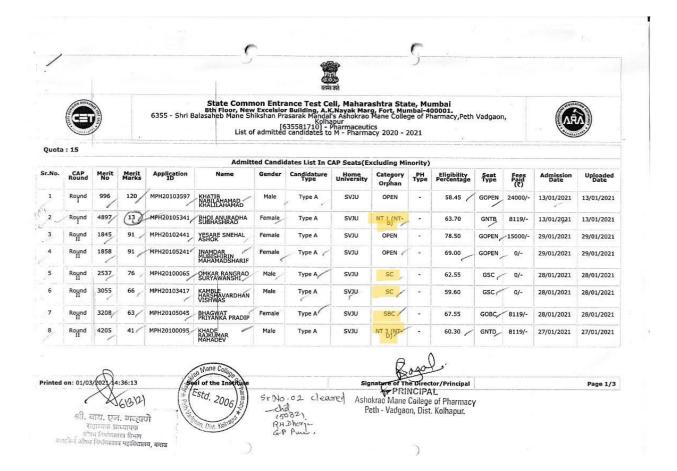

### Admission extract submitted to DTE, RO, Pune, AY:2021-22

List of Candidates Admitted to First Year of Under Graduate Technical Course in B.Pharmacy & Post Graduate Pharm.D for the Academic Year 2021-22

Institution Name [Code] :- Shri Balasaheb Mane Shikshan Prasarak Mandal's Ashokrao Mane College of Pharmacy,Peth Vadgaon,
Kolhapur [6355]
Course Name [Choice Code] :- Pharmacy [635582310]

List of Candidates Admitted Under CAP (Excluding Minority) Seats

| Numl | ner | of | Sea | ts | 90 |
|------|-----|----|-----|----|----|

| Sr. No. | CAP Round | Merit No | Merit<br>Marks | Entrance<br>Exam | Application<br>ID | Candidate Name            | Gender | Candidature<br>Type | Home<br>University | Category<br>/ Orphan | PH Type<br>/ Defence<br>Type | Eligibility<br>Percentage | Seat Type | Fees Paid<br>(₹) | Admission<br>Date | Uploaded<br>Date |
|---------|-----------|----------|----------------|------------------|-------------------|---------------------------|--------|---------------------|--------------------|----------------------|------------------------------|---------------------------|-----------|------------------|-------------------|------------------|
| 1.      | Round-1   | 7228     | 90.7948271     | MHT-CET<br>2021  | PH21406326        | DEVANE SHIVTEJ UDAY       | Male   | Type A              | SVJU               | Open                 |                              | 61.66                     | GOPENH    | 57575/-          | 21/12/2021        | 21/12/2021       |
| 2.      | Round-1   | 8509     | 89.3875923     | MHT-CET<br>2021  | PH21405170        | KALAMBEKAR SHUBHAM HEMANT | Male   | Type A              | SVJU               | Open ~               | -                            | 81.00                     | GOPENH    | 24400/-          | 11/12/2021        | 11/12/2021       |
| 3.      | Round-I   | 9311     | 88.7350169     | MHT-CET<br>2021  | PH21432832        | RAJGUDE MONALI GORAKH     | Female | Type A              | SOLU               | Open                 | 155                          | 74.00                     | LOPENO    | 28000/-          | 21/12/2021        | 21/12/2021       |
| 4.      | Round-I   | 9314     | 88.7350169     | MHT-CET<br>2021  | PH21438073        | PITUK SWAPNAN)ALI VITTHAL | Female | Type A              | sviu               | Open                 | 1577                         | 89.66                     | GOPENH    | 44400/-          | 11/12/2021        | 11/12/2021       |
| 5.      | Round-I   | 9681     | 88.3272116     | MHT-CET<br>2021  | PH21431977        | PATIL RANJIT SANJAY       | Male   | Type A              | SVJU               | Open                 | - 175                        | 50.00                     | GOPENH    | 24575/-          | 20/12/2021        | 20/12/2021       |
| 6.      | Round-I   | 11667    | 86.2303312     | MHT-CET<br>2021  | PH21433079        | GAIKWAD TANUJA KUMAR      | Female | · Type A            | SVJU               | Open                 | (4.5)                        | 87.00                     | GOPENH    | 29400/-          | 09/12/2021        | 09/12/2021       |
| 7.      | Round-I   | 11699    | 86.2303312     | MHT-CET<br>2021  | PH21427511        | CHAVAN NEHA SANTOSH       | Female | Type A              | MU                 | SC                   |                              | 94.33                     | LOPENO    | 0/-              | 19/12/2021        | 19/12/2021       |
| 8       | Round-I   | 11813    | 86.1740773     | MHT-CET<br>2021  | PH21428875        | KAMBLE ANIKET AJIT        | Male   | Type A              | SVJU               | SC                   |                              | 71.00                     | GOPENH    | 0/-              | 11/12/2021        | 11/12/2021       |
| 9.      | Round-I   | 11977    | 86.1394992     | MHT-CET<br>2021  | PH21441550        | PATIL PRANJALI PRAKASH    | Female | Type A              | SVJU               | Open<br>EWS          | 955                          | 66,00                     | GOPENH    | 15000/-          | 21/12/2021        | 21/12/2021       |
| 10.     | Round-I   | 12742    | 85.2760374     | MHT-CET<br>2021  | PH21480501        | KUMBHAR SAEE SUDAM        | Female | Туре А              | SVJU               | ОВС                  |                              | 85.00                     | LOBCH     | 4000/-           | 11/12/2021        | 11/12/2021       |
| 11.     | Round-I   | 12873    | 85.0126399     | MHT-CET<br>2021  | PH21402909        | LOKARE SONAKSHI SATISH    | Female | Type A              | SVJU               | SBC                  | Arts .                       | 91.66                     | LOBCH     | 10149/-          | 10/12/2021        | 10/12/2021       |
| 12.     | Round-I   | 13142    | 84.8222425     | MHT-CET<br>2021  | PH21444434        | KAMBLE SHRUTI BHIMA       | Female | Type A              | SVJU               | SC                   | -                            | 94.00                     | LSCH      | 0/-              | 20/12/2021        | 20/12/2021       |