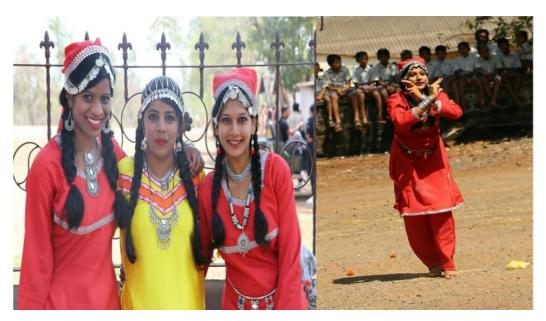

## Year 2021-22

Kerala Pongal traditional day celebration

### Year 2019-20

All states religious unity

Tribute to the Indian army

**Traditional event: Naming ceremony** 

Shiv Parvati devotional drama

Kashmiri performance