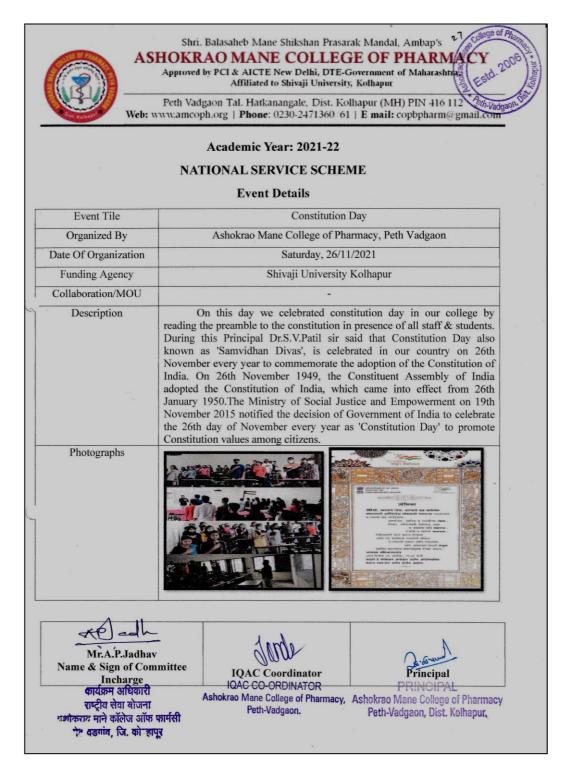

|
| -               | Prepared By                                                                              | Approved By                                                       |
|                 | Adath                                                                                    | Jo- E-mund                                                        |
|                 | Mr. A. P. Jadhav                                                                         | Dr. S. V. Patil                                                   |
|                 |                                                                                          | Shokrao Mane College of Pharmacy<br>Peth-Vadgaon, Dist. Kolhapur. |



II







# Constitution day 2021-22



# Cyber crime awareness webinar 2021-22

| Shri. Balasaheb Mane Shikshan Prasarak Mandal, Ambap's<br>ASHOKRAO MANE COLLEGE OF PHARMACY<br>Approved by PCI & AICTE New Delhi, DTE-Government of Maharashma<br>Affiliated to Shivaji University, Kolhapur<br>Peth Vadgaon Tal. Hatkanangale, Dist. Kolhapur (MH) PIN 416 112<br>Web: www.amcoph.org   Phone: 0230-2471360 61   E mail: copbpharm@gmail.com