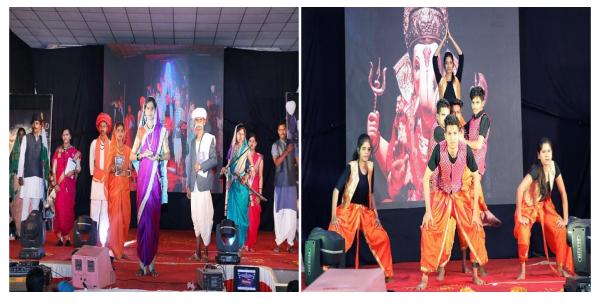

## Tolerance and harmony towards cultural

Year 2021-22

Andhra tradition

Goan folk song

### Year 2019-20

Marathi with devotional drama

Year 2018-19

**Rural reforms** 

Ganapati devotional drama

Chatrapati Shivaji Maharaj artistic play

## Year 2021-22

Kerala Pongal traditional day celebration

### Year 2019-20

All states religious unity

Tribute to the Indian army

**Traditional event: Naming ceremony** 

Shiv Parvati devotional drama

Kashmiri performance