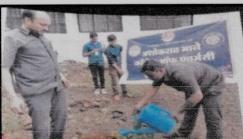

**Tree plantation** 

#### Report on - Tree plantation

Name of Organizing Institution: Ashokrao Mane College of Pharmacy, Peth Vadgaon Date of Activity: Thursday 09/08/2018

The main objective of this tree plantation was to teach students, how we can save our climate from pollution. This was a great initiative to make our atmosphere neat and clean. By tree plantation, we can develop a climax ecosystem free of greenhouse gases to reduce global warming. All teaching, non-teaching and students were actively participated in tree plantation event. We had planted many trees during this event. The main purpose of this event was to enhance awareness about the importance of tree plantation. All program was successful with the support of our principal sir, staff and students.