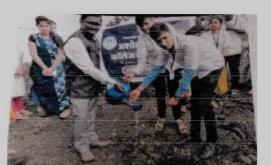

**Tree plantation** 

## Year 2021-22

| We         | ASHOKRAO MAN<br>Approved by PCI & AICTE<br>Affiliated 1<br>Estd. 2006   Founder Pr<br>Principal: DR. S.V. PAT<br>Peth Vadgaon Tal. Hatkanangale, J | e Shikshan Prasarak Mandal, Ambap's<br>E COLLEGE OF PHARMACY<br>New Delhi, DTE-Government of Maharashtra,<br>to Shivaji University, Kolhapur<br>tesident: LATE SHRI, ASHOKRAO MANE<br>IL + President: SHRI, VUAYSINH MANE<br>Dist. Kolhapur (MH) PIN 416 112<br>1360 61 + E mail: copbpharm@gmail.com |                    |
|------------|----------------------------------------------------------------------------------------------------------------------------------------------------|-------------------------------------------------------------------------------------------------------------------------------------------------------------------------------------------------------------------------------------------------------------------------------------------------------|--------------------|
| Name of Co | ommittee: National Service Schemo<br><u>CIRCULAR</u>                                                                                               | (* ES                                                                                                                                                                                                                                                                                                 | college of manager |
| То         | All the Students, teaching & no                                                                                                                    | on-teaching staff members                                                                                                                                                                                                                                                                             | on, m              |
| Subject    | Tree plantation                                                                                                                                    |                                                                                                                                                                                                                                                                                                       |                    |
|            | tudents, teaching & non-teachir<br>are going arrange <b>Tree plant</b> a                                                                           | ng staff members are hereby informed ation on 25/09/2022                                                                                                                                                                                                                                              | -                  |
| Day and    | Date: Sunday 25/09/2022                                                                                                                            |                                                                                                                                                                                                                                                                                                       |                    |
| Time: 10.  | 00 am                                                                                                                                              |                                                                                                                                                                                                                                                                                                       |                    |
| Venue: A   | MCP Campus                                                                                                                                         |                                                                                                                                                                                                                                                                                                       |                    |
| Attendanc  | e is compulsory.                                                                                                                                   |                                                                                                                                                                                                                                                                                                       |                    |
| Kindly att | end the same.                                                                                                                                      |                                                                                                                                                                                                                                                                                                       |                    |
|            | Prepared By                                                                                                                                        | Approved By                                                                                                                                                                                                                                                                                           |                    |
| E          | the adh                                                                                                                                            | Ja. Erminal                                                                                                                                                                                                                                                                                           |                    |
|            | Mr. A. P. Jadhav<br>NSS Program Officer                                                                                                            | Dr. S. V. Patil<br>PrincipalPAL                                                                                                                                                                                                                                                                       |                    |
|            |                                                                                                                                                    | Ashokrao Mane College of Pharmer<br>Peth-Vadgaon, Dist. Kolhagen                                                                                                                                                                                                                                      |                    |

Name of Organizing Institution: Ashokrao Mane College of Pharmacy, Peth Vadgaon Date of Activity: Thursday 05/03/2020

Every man needs oxygen for their life and trees are the foremost source of oxygen as well as trees helps to reduce the level of CO2. Plantations of trees are important as they improve the life and fulfill essential needs of mankind. The NSS unit of our institute organized Tree plantation programme under NSS cell in college campus. Under the guidance of our Principal sir, NSS coordinator we have planted various plants. The students also placed bricks as barricades and each student took responsibility to nourish and maintain the allotted plants. In the end, the principal addressed and thanked the chief guest as well as teachers and students for coming and participating in this tree plantation activity.