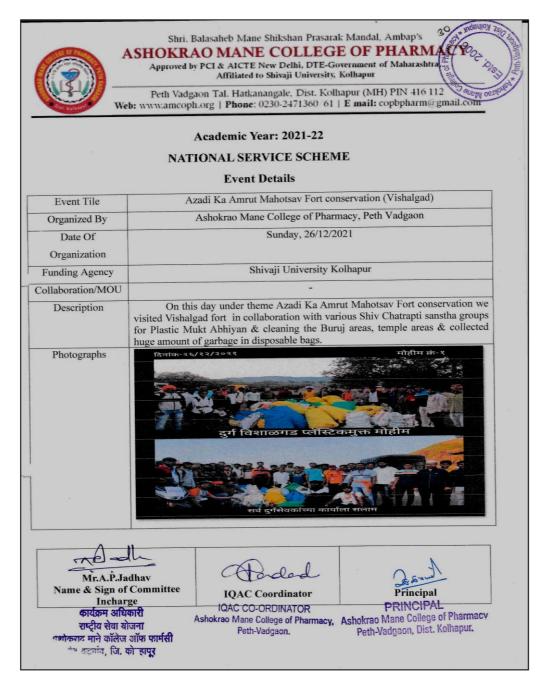

|  |



#### Programs conducted under Azadi ka amrut mohotsav

1. Azadi ka amrut mohotsav fort conservation (Vishalgad) 2021-22





# 2. Azadi ka amrut mohotsav fort conservation (Pawangad) 2021-22



## 3. Azadi ka amrut mohotsav fort conservation (Pawangad) 2021-22





# 4. Azadi ka amrut mohotsav – India @75 –FIT INDIA freedom run 2.0

| Shri. Balasaheb Mane Shikshan Prasarak Mandal, Ambap's<br>ASHOKRAO MANE COLLEGE OF PHARMAC<br>Approved by PCI & AICTE New Delhi, DTE-Government of Maharashtra<br>Affiliated to Shivaji University, Kolhapur<br>Peth Vadgaon Tal. Hatkanangale, Dist. Kolhapur (MH) PIN 416 112<br>Web: www.amcoph.org   Phone: 0230-2471360 61   E mail: copbpharm@gmail.com