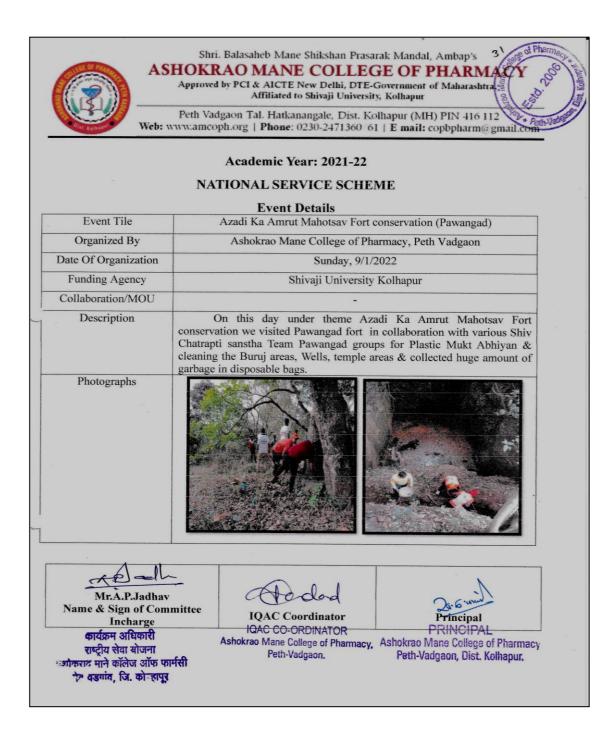

|  |



#### Programs conducted under Azadi ka amrut mohotsav

1. Azadi ka amrut mohotsav fort conservation (Vishalgad) 2021-22





# 2. Azadi ka amrut mohotsav fort conservation (Pawangad) 2021-22



## 3. Azadi ka amrut mohotsav fort conservation (Pawangad) 2021-22





# 4. Azadi ka amrut mohotsav – India @75 –FIT INDIA freedom run 2.0

| Shri. Balasaheb Mane Shikshan Prasarak Mandal, Ambap's<br>ASHOKRAO MANE COLLEGE OF PHARMAC<br>Approved by PCI & AICTE New Delhi, DTE-Government of Maharashtra<br>Affiliated to Shivaji University, Kolhapur<br>Peth Vadgaon Tal. Hatkanangale, Dist. Kolhapur (MH) PIN 416 112<br>Web: www.amcoph.org   Phone: 0230-2471360 61   E mail: copbpharm@gmail.com