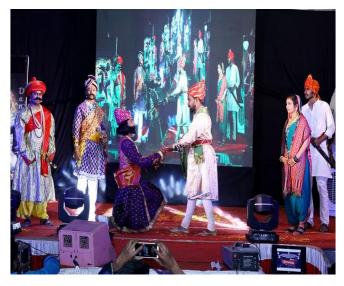

## Year 2021-22

Kerala Pongal traditional day celebration

### Year 2019-20

All states religious unity

Tribute to the Indian army

**Traditional event: Naming ceremony** 

Shiv Parvati devotional drama

Kashmiri performance