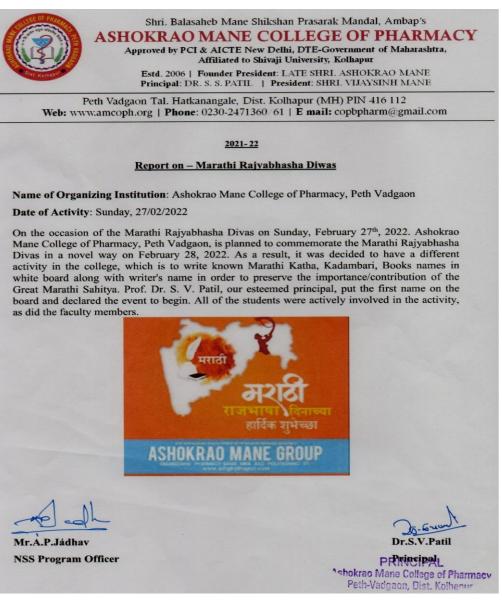

|                                                                   |
| -               | Prepared By                                                                              | Approved By                                                       |
|                 | Adath                                                                                    | Jo- E-mund                                                        |
|                 | Mr. A. P. Jadhav                                                                         | Dr. S. V. Patil                                                   |
|                 |                                                                                          | Shokrao Mane College of Pharmacy<br>Peth-Vadgaon, Dist. Kolhapur. |



II







# Constitution day 2021-22



# Cyber crime awareness webinar 2021-22

| Shri. Balasaheb Mane Shikshan Prasarak Mandal, Ambap's<br>ASHOKRAO MANE COLLEGE OF PHARMACY<br>Approved by PCI & AICTE New Delhi, DTE-Government of Maharashma<br>Affiliated to Shivaji University, Kolhapur<br>Peth Vadgaon Tal. Hatkanangale, Dist. Kolhapur (MH) PIN 416 112<br>Web: www.amcoph.org   Phone: 0230-2471360 61   E mail: copbpharm@gmail.com