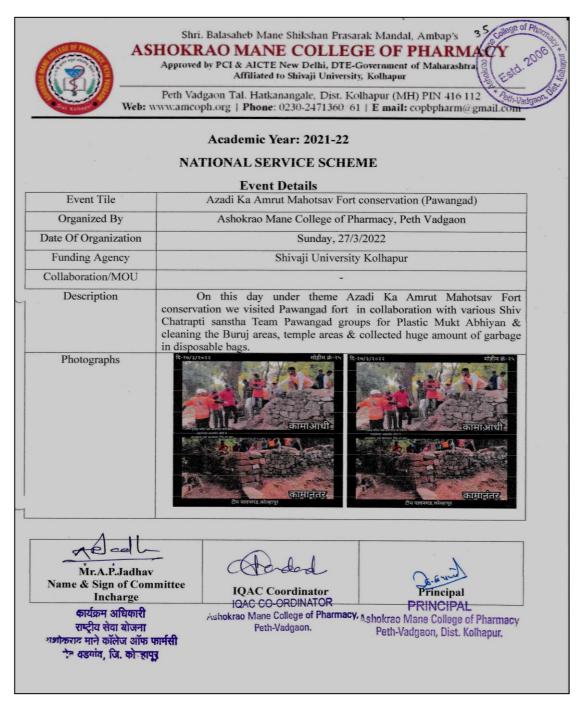

|  |



#### Programs conducted under Azadi ka amrut mohotsav

1. Azadi ka amrut mohotsav fort conservation (Vishalgad) 2021-22





# 2. Azadi ka amrut mohotsav fort conservation (Pawangad) 2021-22



## 3. Azadi ka amrut mohotsav fort conservation (Pawangad) 2021-22





# 4. Azadi ka amrut mohotsav – India @75 –FIT INDIA freedom run 2.0

| Shri. Balasaheb Mane Shikshan Prasarak Mandal, Ambap's<br>ASHOKRAO MANE COLLEGE OF PHARMAC<br>Approved by PCI & AICTE New Delhi, DTE-Government of Maharashtra<br>Affiliated to Shivaji University, Kolhapur<br>Peth Vadgaon Tal. Hatkanangale, Dist. Kolhapur (MH) PIN 416 112<br>Web: www.amcoph.org   Phone: 0230-2471360 61   E mail: copbpharm@gmail.com