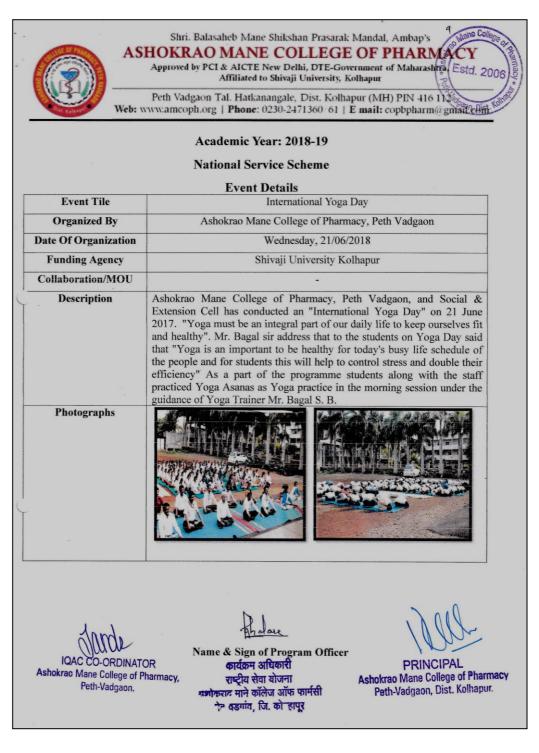

xperienced effects of following yogic exercises:</li> <li>A. Meditation- A piece of mind and soul with omkar chatting.</li> <li>B Pranayama-Participants experienced tremendous vibrations throughout the body with Bhramari Pranayama</li> <li>C Yognidra-30 minutes deep relaxation exercise Yog nidra was experienced by all teachers and students, seniors and juniors as well as ladies and gents pooling towards high level mental and physical relaxation with evolution of positive thoughts. It was a great experience to the participants.</li> <li>5. Interaction By Participants- A cheerful interactions were observed in the participants.</li> <li>6. Closing Ceremony- Hon. Dr.S.S. Patil appealed all the participants to do daily yogic exercises and extended vote of thanks.</li> </ul> |

## Year 2018-19



### Year 2017-18

| AS                                                              | Shri. Balasaheb Mane Shikshan Prasarak Mandal, Ambap's<br>HOKRAO MANE COLLEGE OF PHARMACY<br>Approved by PCI & AICTE New Delhi, DTE-Government of Maharashira Std. 2006<br>Affiliated to Shivaji University, Kolhapur                                                                                                                                                                                                                                                                                                                                       |
|-----------------------------------------------------------------|-------------------------------------------------------------------------------------------------------