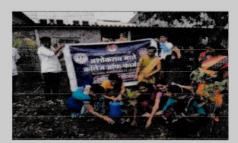

Name of Organizing Institution: Ashokrao Mane College of Pharmacy, Peth Vadgaon Date of Activity: Thursday 05/03/2020

Every man needs oxygen for their life and trees are the foremost source of oxygen as well as trees helps to reduce the level of CO2. Plantations of trees are important as they improve the life and fulfill essential needs of mankind. The NSS unit of our institute organized Tree plantation programme under NSS cell in college campus. Under the guidance of our Principal sir, NSS coordinator we have planted various plants. The students also placed bricks as barricades and each student took responsibility to nourish and maintain the allotted plants. In the end, the principal addressed and thanked the chief guest as well as teachers and students for coming and participating in this tree plantation activity.