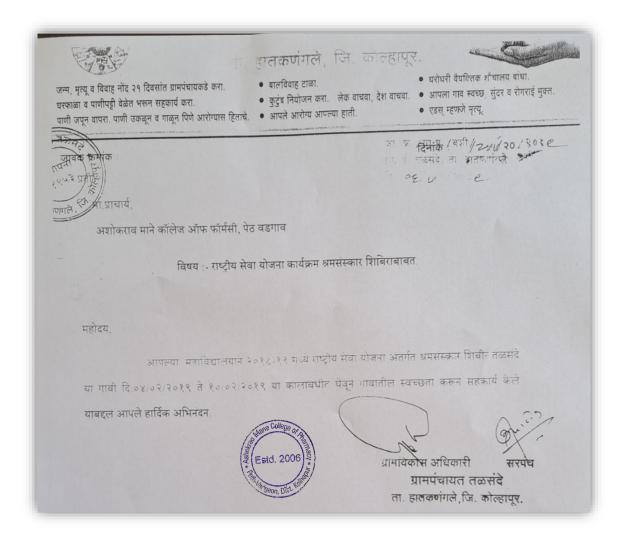

## Appreciation Letter from Grampanchayat Talsande for NSS Camp

#### Translated Version

(On the letter head of Gram Panchayat Talasande, Tal.Hatkanangle, Dist. Kolhapur)

Est. Year 1953,

Logo of Panchayat Rajya,

Logo of plant & hand highlighting

conservation of plant

Register births, deaths and marriages with Gram Panchayat within 21 days. Hold and cooperate by filling

the water bar in time.
Boiling water and drinking it is good for your health.

Your health in your hand

Avoid child marriage

Do family planning Save the lake Save the country

Construction of Toilet in each home Your village clean village

AIDS means death

Seal of Grampanchayat.

Dated: 16/07/2019

To.

The Principal,

Ashokrao Mane College of Pharmacy, Peth Vadgaon

Subject:-Regarding National Service Scheme Special Camp.

### Respected Sir,

In the year 2018-19, your college organized NSS Special Camp in Talsande village under the National Service Scheme. You organized the camp during the period from 04/02/2019 to 10/02/2019, and cooperated in cleaning the village. Congratulations for providing service, cleanliness & help for continuous seven days.

Sign of

Village Development Officer Sarpanch Gram Panchayat Hatkanangle, Dist. Kolhapur.

Ashokrao Mane College of Pharmacy Peth-Vadgaon, Dist. Kolhapur.

Appreciation Letter from Grampanchayat Talsande for NSS Camp