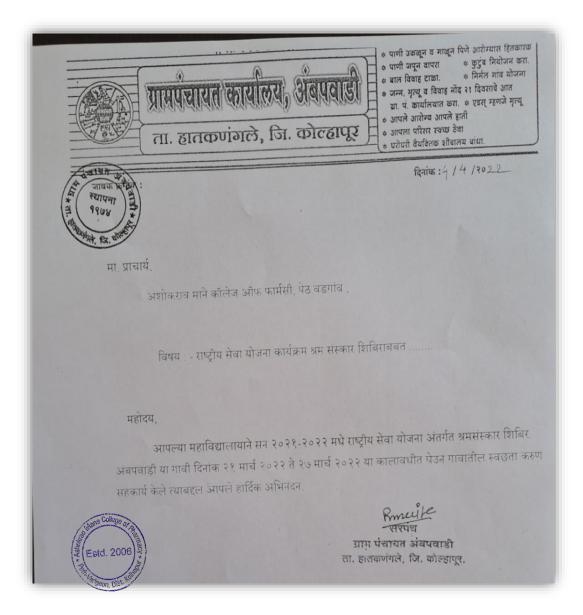

### Appreciation Letter from Grampanchayat Ambapwadi for NSS Camp

Shri. Balasaheb Mane Shikshan Prasarak Mandal, Ambap's
ASHOKRAO MANE COLLEGE OF PHARMA
Approved by PCI & AICTE New Delhi, DTE-Government of Maharashtra,

#### Translated Version

(On the letter head of Grampanchayat Ambapwadi, Tal.Hatkanangle, Dist. Kolhapur.

Truth alone triumphs.)

Est. Year 1974, Cooperate by paying the Gram Panchayat Tax amount on time.

Residing Birth / Death Information should be filled within 21 days

Logo of Panchayat Rajya, Don't overuse water, avoid wastage of it.

Wherever the Home there should be toilet Keep the house area clean

Stop Child Marriage Nirmal Village Scheme

Seal of Gram Panchayat

Dated: 04/04/2022

Ambapwadi,

Tal.Hatkanangle, Dist. Kolhapur

To

The Principal,

Ashokrao Mane College of Pharmacy, Peth Vadgaon,

Subject: Regarding National Service Scheme Program Shram Sanskar Camp.

Respected Sir,

Hearty congratulations for your college's cooperation. In the year 2021-2022, your college organized NSS Special Camp in Ambapwadi village under the National Service Scheme. You organized the camp during the period from 21st March 2022 to 27th March 2022, and cooperated in cleaning the village. Congratulations for providing service, cleanliness & help for continuous seven days.

Sign of Sarpanch, Grampanchayat Ambapwadi, Tal.Hatkanangle, Dist. Kolhapur

PRINCIPAL
Ashokrao Mane College of Pharmacy
Peth-Vadgaon, Dist. Kolhapur.

Appreciation Letter from Grampanchayat Ambapwadi for NSS Camp