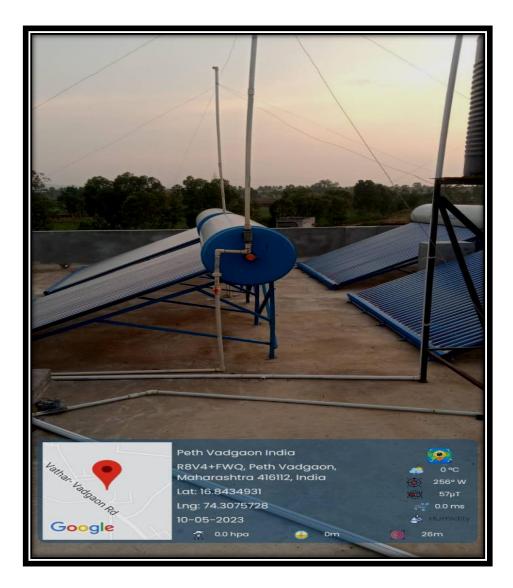

| Collection of Bio waste by SS Services        | 12          |
| 11         | Facility for Hazardous substance              | 13          |
| 12         | Rain water harvesting                         | 14          |
| 13         | Rain Water Collection And Percolation         | 15          |
| 14         | Green Campus                                  | 16          |
| 15         | Two Wheeler Parking                           | 17          |
| 16         | Plastic free Drive                            | 18          |
| 17         | Wheelchair Facility for Divyangjan candidates | 19          |
| 18         | Railing for the Divyangjan candidates         | 20          |
| 19         | Special Toilets for Divyangjan candidates     | 21          |



## Solar panel's at girl's hostel











2023

SSR





Estd. 2006



## Sanitary Napkin Vending and Disposal Machine























## Facility for different solid waste



#### **Collection of Bio waste by SS services**







Estd. 2006



## **Facility for Hazardous substance**





#### **Rain water harvesting**







#### **Rain Water Collection and Percolation**















**Plastic free Drive** 



SSR











## Wheelchair Facility for Divyangjan candidates











Estd. 2006





## Special Toilets for Divyangjan candidates