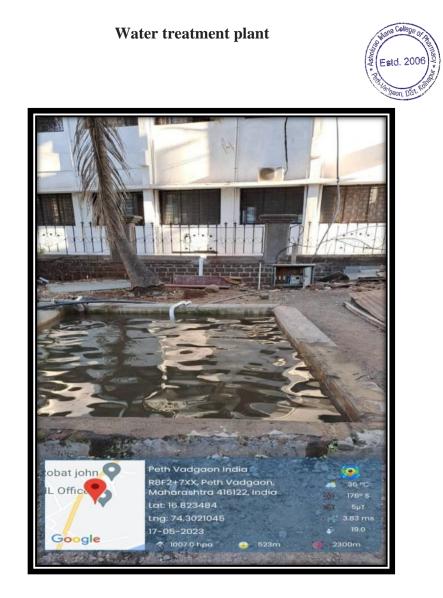

## INDEX

| Sr.<br>No. | Details                                       | Page<br>No. |
|------------|-----------------------------------------------|-------------|
| 1          | Solar panel's at girls hostel                 | 3           |
| 2          | Use of Led Lights                             | 4           |
| 3          | Use of energy efficient equipment             | 5           |
| 4          | Disposal of Waste                             | 6           |
| 5          | Sanitary Napkin Vending and Disposal Machine  | 7           |
| 6          | Solid Waste Collection Vehicle                | 8           |
| 7          | Water treatment plant                         | 9           |
| 8          | Supply of recycled water to garden            | 10          |
| 9          | Facility for different Solid Waste            | 11          |
| 10         | Collection of Bio waste by SS Services        | 12          |
| 11         | Facility for Hazardous substance              | 13          |
| 12         | Rain water harvesting                         | 14          |
| 13         | Rain Water Collection And Percolation         | 15          |
| 14         | Green Campus                                  | 16          |
| 15         | Two Wheeler Parking                           | 17          |
| 16         | Plastic free Drive                            | 18          |
| 17         | Wheelchair Facility for Divyangjan candidates | 19          |
| 18         | Railing for the Divyangjan candidates         | 20          |
| 19         | Special Toilets for Divyangjan candidates     | 21          |