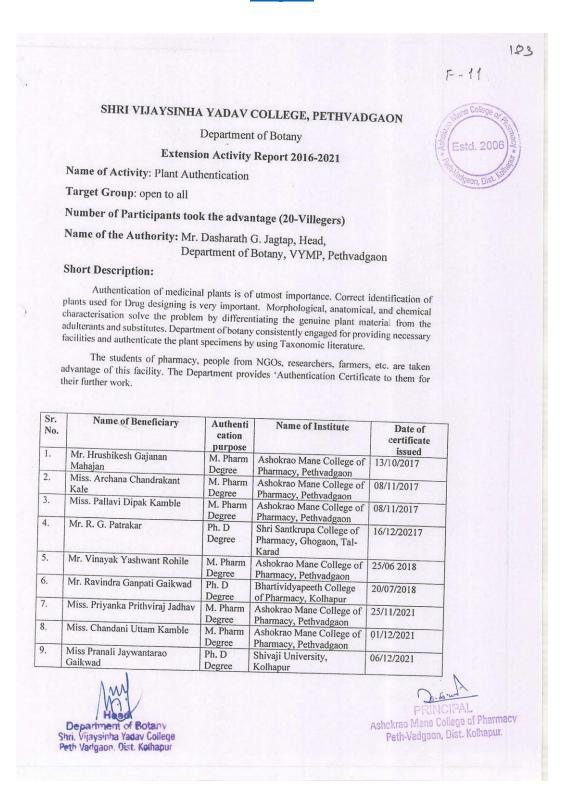

--------|-------------------------------------------------------|--|
|   | Control                | -                | 00                                                    |  |
|   | Standard (fluconazole) | 1                | 23                                                    |  |
| C | GR                     | 5mg              | -                                                     |  |
| 2 | GR                     | 10mg             | -                                                     |  |

#### Fig .No. 01 Antifungal Activity of Sample Aq extract against candida albicans











#### Activities conducted under the MoU of Novetra Pharmaceuticals Pvt. Ltd. Sangli.







# Activities conducted under the MoU of Vijaysinh Yadav Arts and Science College, Peth-Vadgaon.

SSR

2023



|            |                                                                                           |                    |                                                   |            | Estd. 2006           |
|------------|-------------------------------------------------------------------------------------------|--------------------|---------------------------------------------------|------------|----------------------|
| 10.        | Mr. Rushikesh Bharat Jadhav                                                               | M. Pharm<br>Degree | Ashokrao Mane College of<br>Pharmacy, Pethvadgaon | 20/01/2022 | Estd. 2006           |
| 11.        | Miss. Monika Sanjay Lad                                                                   | M: Pharm<br>Degree | Ashokrao Mane College