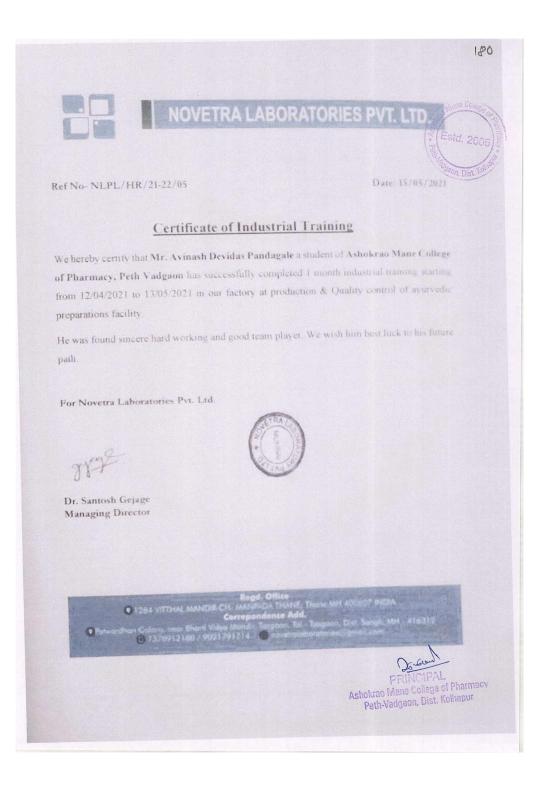

.<br>(mg/ml) | ZONE IN<br>DIAMETER(mm)<br>against Candida<br>albican |  |
|---|------------------------|------------------|-------------------------------------------------------|--|
|   | Control                | -                | 00                                                    |  |
|   | Standard (fluconazole) | 1                | 23                                                    |  |
| C | GR                     | 5mg              | -                                                     |  |
| 2 | GR                     | 10mg             | -                                                     |  |

#### Fig .No. 01 Antifungal Activity of Sample Aq extract against candida albicans











#### Activities conducted under the MoU of Novetra Pharmaceuticals Pvt. Ltd. Sangli.







# Activities conducted under the MoU of Vijaysinh Yadav Arts and Science College, Peth-Vadgaon.

SSR

2023



|            |                                                                                           |                    |                                                   |            | Estd. 2006           |
|------------|-------------------------------------------------------------------------------------------|--------------------|---------------------------------------------------|------------|----------------------|
| 10.        | Mr. Rushikesh Bharat Jadhav                                                               | M. Pharm<br>Degree | Ashokrao Mane College of<br>Pharmacy, Pethvadgaon | 20/01/2022 | Estd. 2006           |
| 11.        | Miss. Monika Sanjay L