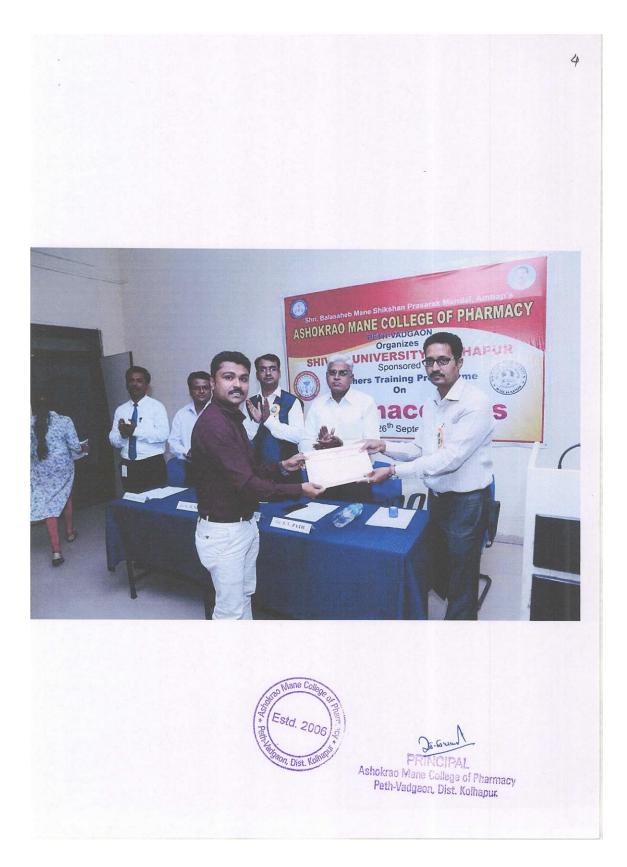

# **MEMORANDUM OF UNDERSTANDING**

|         | 3.5.1 LIST OF                                                                               | ACTIVITIES                                      | S UNDER M                      | EMORANDUM OI                | UNDERSTANDIN                 | G                                                                           |
|---------|---------------------------------------------------------------------------------------------|-------------------------------------------------|--------------------------------|-----------------------------|------------------------------|-----------------------------------------------------------------------------|
| ör. No. | With MoU                                                                                    | Name of<br>Activity                             | Date of<br>Event               | Name of Expertise<br>Called | Name of Expertise<br>Deputed | Type of<br>Activity                                                         |
| 1       |                                                                                             | Session at<br>Teachers<br>Training<br>Programme | 26/09/2017                     | Dr. S. V. Patil             |                              | Sharing of<br>Human<br>Resource                                             |
| 2       | Shree Santkrupa<br>College of                                                               | Book                                            | 2020                           | Dr. S. V. Patil             | Ms. S. V. Sutar              | Book<br>Publication                                                         |
| 3       | Pharmacy,<br>Ghogaon, Karad                                                                 | Book                                            | 2018                           | Dr. S. V. Patil             | Mr. S. S. Shelake            | Book<br>Publication                                                         |
| 4       | Ghogaon, Karau                                                                              | Research                                        | 04/12/2019                     | Dr. S. V. Patil             | Mr. P. A. Salokhe            | Research<br>Publication                                                     |
| 5       |                                                                                             | Research                                        | 13/09/2021                     | Ms. A. S. Rakshe            | Dr. S. V. Patil              | Research<br>Publication                                                     |
| 6       |                                                                                             | Workshop                                        | 10/06/2020<br>to<br>15/07/2020 | Mr. Abhijit Yeole           | -                            | How to kick<br>of the<br>academics<br>for 2021<br>using digital<br>platform |
| 7       | VMEdulife, Pune                                                                             | Workshop                                        | 30/07/2020                     | Mr. Abhijit Yeole           | -                            | Use LMS e-<br>learning and<br>OBE<br>software                               |
| 8       |                                                                                             | Assistance<br>Helpdesk                          | -                              | -                           | -                            | Online<br>Assistance                                                        |
| 9       |                                                                                             | Industrial<br>Training                          | 2019                           |                             | 100 miles - 100 miles        | Student<br>Industrial<br>Training                                           |
| 10      | S. G. Phyto<br>Pharma Pvt. Ltd.<br>Kolhapur                                                 | Poster<br>Presentation<br>Activity              | 15/02/2022                     | Shri. G.Y.Gune              |                              | Poster<br>Presentation                                                      |
| 11      |                                                                                             | Industrial<br>Visit                             | 26/05/2022                     | -                           | -                            | Industrial<br>Visit                                                         |
| 12      | Arjit Remedies<br>Pvt. Ltd.,<br>Kolhapur                                                    | Industrial<br>Training                          | 2019                           | -                           |                              | Industrial<br>Training                                                      |
| 13      | Gourishankar<br>Institute of<br>Pharmaceutical<br>Education and<br>Research Limb,<br>Satara | Sharing of<br>Human<br>Resource                 | 04/02/2020                     |                             | Dr. R. S. Bagali             | Expert<br>Lecture                                                           |
| 14      | College of                                                                                  | Sharing of                                      | 04/02/2020                     | -                           | Mr. S. A. Bandgar            | Expert                                                                      |