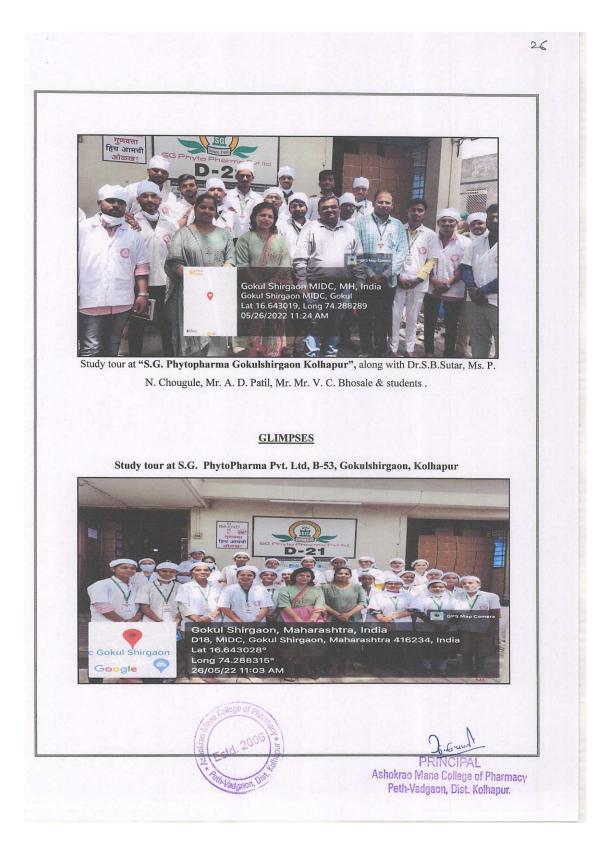

# **MEMORANDUM OF UNDERSTANDING**

|         | 3.5.1 LIST OF                                                                               | ACTIVITIES                                      | S UNDER M                      | EMORANDUM OI                | UNDERSTANDIN                 | G                                                                           |
|---------|---------------------------------------------------------------------------------------------|-------------------------------------------------|--------------------------------|-----------------------------|------------------------------|-----------------------------------------------------------------------------|
| ör. No. | With MoU                                                                                    | Name of<br>Activity                             | Date of<br>Event               | Name of Expertise<br>Called | Name of Expertise<br>Deputed | Type of<br>Activity                                                         |
| 1       |                                                                                             | Session at<br>Teachers<br>Training<br>Programme | 26/09/2017                     | Dr. S. V. Patil             |                              | Sharing of<br>Human<br>Resource                                             |
| 2       | Shree Santkrupa<br>College of                                                               | Book                                            | 2020                           | Dr. S. V. Patil             | Ms. S. V. Sutar              | Book<br>Publication                                                         |
| 3       | Pharmacy,<br>Ghogaon, Karad                                                                 | Book                                            | 2018                           | Dr. S. V. Patil             | Mr. S. S. Shelake            | Book<br>Publication                                                         |
| 4       | Ghogaon, Karau                                                                              | Research                                        | 04/12/2019                     | Dr. S. V. Patil             | Mr. P. A. Salokhe            | Research<br>Publication                                                     |
| 5       |                                                                                             | Research                                        | 13/09/2021                     | Ms. A. S. Rakshe            | Dr. S. V. Patil              | Research<br>Publication                                                     |
| 6       |                                                                                             | Workshop                                        | 10/06/2020<br>to<br>15/07/2020 | Mr. Abhijit Yeole           | -                            | How to kick<br>of the<br>academics<br>for 2021<br>using digital<br>platform |
| 7       | VMEdulife, Pune                                                                             | Workshop                                        | 30/07/2020                     | Mr. Abhijit Yeole           | -                            | Use LMS e-<br>learning and<br>OBE<br>software                               |
| 8       |                                                                                             | Assistance<br>Helpdesk                          | -                              | -                           | -                            | Online<br>Assistance                                                        |
| 9       |                                                                                             | Industrial<br>Training                          | 2019                           |                             | 100 miles - 100 miles        | Student<br>Industrial<br>Training                                           |
| 10      | S. G. Phyto<br>Pharma Pvt. Ltd.<br>Kolhapur                                                 | Poster<br>Presentation<br>Activity              | 15/02/2022                     | Shri. G.Y.Gune              |                              | Poster<br>Presentation                                                      |
| 11      |                                                                                             | Industrial<br>Visit                             | 26/05/2022                     | -                           | -                            | Industrial<br>Visit                                                         |
| 12      | Arjit Remedies<br>Pvt. Ltd.,<br>Kolhapur                                                    | Industrial<br>Training                          | 2019                           | -                           |                              | Industrial<br>Training                                                      |
| 13      | Gourishankar<br>Institute of<br>Pharmaceutical<br>Education and<br>Research Limb,<br>Satara | Sharing of<br>Human<br>Resource                 | 04/02/2020                     |                             | Dr. R. S. Bagali             | Expert<br>Lecture                                                           |
| 14      | College of                                                                                  | Sharing of                                      | 04/02/2020                     | -                           | Mr. S. A. Bandgar            | Expert                                                                      |