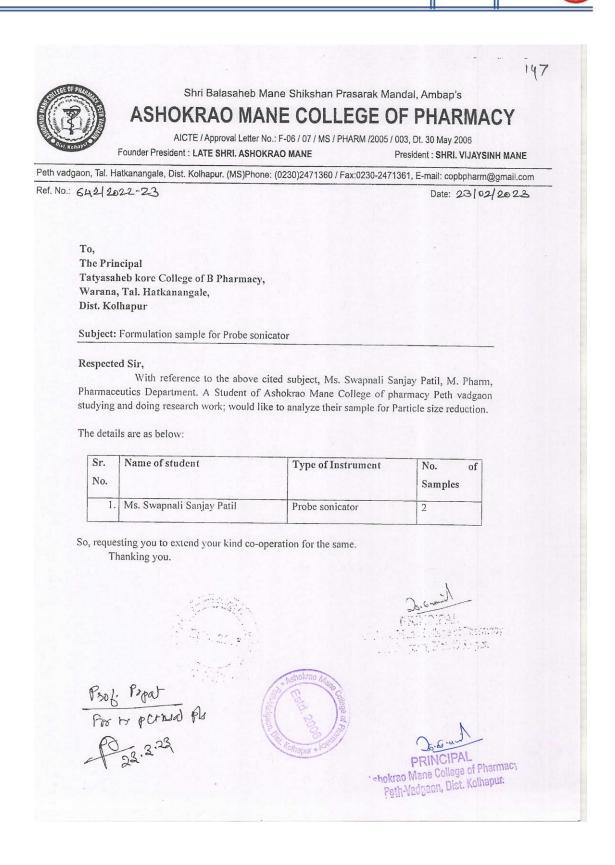

It would be a great honor for us that you are attending the prize distribution ceremony and hand out the certificates and prizes to the winners of competition. We from the "Ashokrao Mane College of Pharmacy, Peth- Vadgaon" would be in your gratitude if you accept this invitation and grace the event.