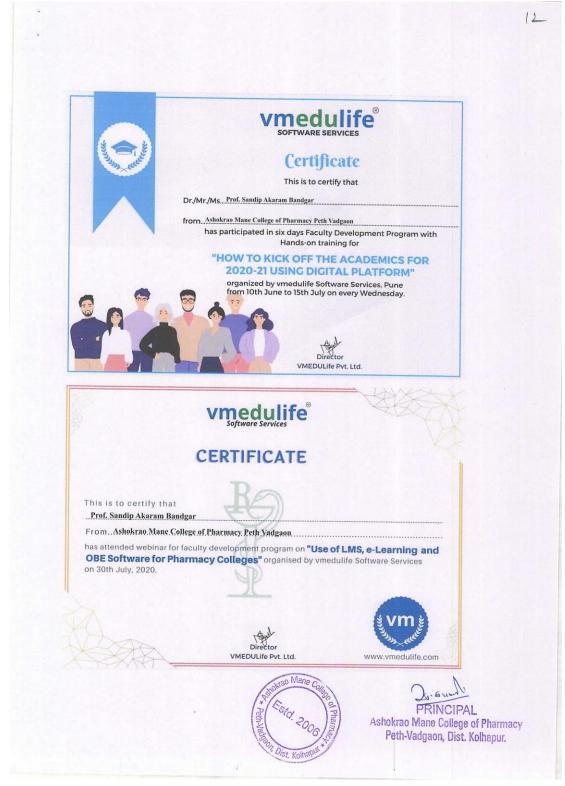

# **MEMORANDUM OF UNDERSTANDING**

|         | 3.5.1 LIST OF                                                                               | ACTIVITIES                                      | S UNDER M                      | EMORANDUM OI                | UNDERSTANDIN                 | G                                                                           |
|---------|---------------------------------------------------------------------------------------------|-------------------------------------------------|--------------------------------|-----------------------------|------------------------------|-----------------------------------------------------------------------------|
| ör. No. | With MoU                                                                                    | Name of<br>Activity                             | Date of<br>Event               | Name of Expertise<br>Called | Name of Expertise<br>Deputed | Type of<br>Activity                                                         |
| 1       |                                                                                             | Session at<br>Teachers<br>Training<br>Programme | 26/09/2017                     | Dr. S. V. Patil             |                              | Sharing of<br>Human<br>Resource                                             |
| 2       | Shree Santkrupa<br>College of                                                               | Book                                            | 2020                           | Dr. S. V. Patil             | Ms. S. V. Sutar              | Book<br>Publication                                                         |
| 3       | Pharmacy,<br>Ghogaon, Karad                                                                 | Book                                            | 2018                           | Dr. S. V. Patil             | Mr. S. S. Shelake            | Book<br>Publication                                                         |
| 4       | Ghogaon, Karau                                                                              | Research                                        | 04/12/2019                     | Dr. S. V. Patil             | Mr. P. A. Salokhe            | Research<br>Publication                                                     |
| 5       |                                                                                             | Research                                        | 13/09/2021                     | Ms. A. S. Rakshe            | Dr. S. V. Patil              | Research<br>Publication                                                     |
| 6       |                                                                                             | Workshop                                        | 10/06/2020<br>to<br>15/07/2020 | Mr. Abhijit Yeole           | -                            | How to kick<br>of the<br>academics<br>for 2021<br>using digital<br>platform |
| 7       | VMEdulife, Pune                                                                             | Workshop                                        | 30/07/2020                     | Mr. Abhijit Yeole           | -                            | Use LMS e-<br>learning and<br>OBE<br>software                               |
| 8       |                                                                                             | Assistance<br>Helpdesk                          | -                              | -                           | -                            | Online<br>Assistance                                                        |
| 9       |                                                                                             | Industrial<br>Training                          | 2019                           |                             | 100 miles - 100 miles        | Student<br>Industrial<br>Training                                           |
| 10      | S. G. Phyto<br>Pharma Pvt. Ltd.<br>Kolhapur                                                 | Poster<br>Presentation<br>Activity              | 15/02/2022                     | Shri. G.Y.Gune              |                              | Poster<br>Presentation                                                      |
| 11      |                                                                                             | Industrial<br>Visit                             | 26/05/2022                     | -                           | -                            | Industrial<br>Visit                                                         |
| 12      | Arjit Remedies<br>Pvt. Ltd.,<br>Kolhapur                                                    | Industrial<br>Training                          | 2019                           | -                           |                              | Industrial<br>Training                                                      |
| 13      | Gourishankar<br>Institute of<br>Pharmaceutical<br>Education and<br>Research Limb,<br>Satara | Sharing of<br>Human<br>Resource                 | 04/02/2020                     |                             | Dr. R. S. Bagali             | Expert<br>Lecture                                                           |
| 14      | College of                                                                                  | Sharing of                                      | 04/02/2020                     | -                           | Mr. S. A. Bandgar            | Expert                                                                      |