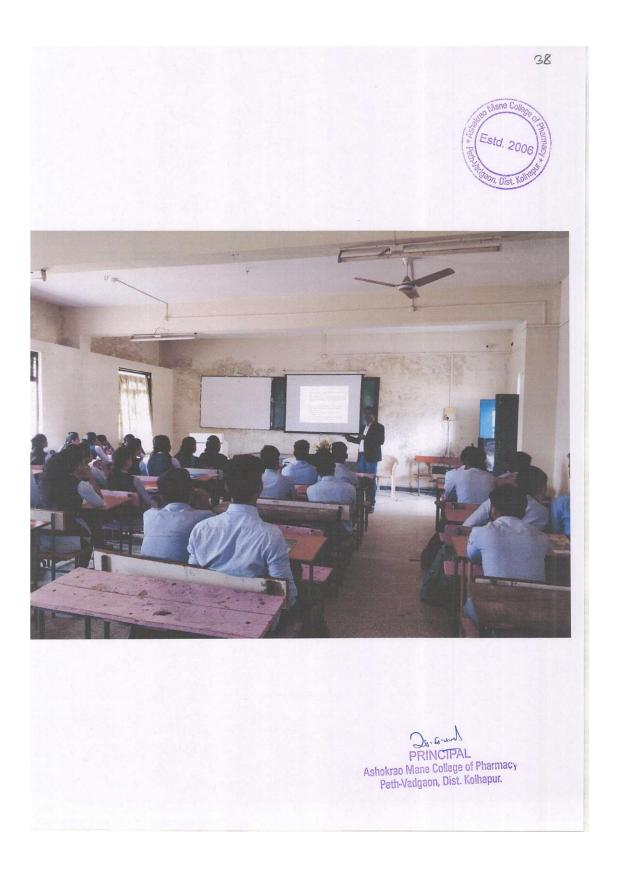

ed copy) to lead college email.

Thanking you.

Regards,

Mr. D. T. Gaikwad Secretary

Dr. H. N. More

Dr. H. N. More Chairman, Lead College Working Committee

RINCIPAL Ashokrao Mane College of Pharmacy Peth-Vadgaon, Dist. Kolhapur.





# Letter of Appreciation

This is to certify that Mr. S. A. Bandgar has conducted a lecture on **"BA and BE in Drug Development".** Under Sharing Of Human Resources Activity under Lead College Scheme of Shivaji University, Kolhapur.

The lecture was conducted for Final Year students of College of Pharmacy (B. Pharm), Medha.

It was honor of our college that Mr. S. A. Bandgar came and delivered a motivational lecture for all the students.

I really appreciate Mr. S. A. Bandgar for giving us such an informative and valuable lecture to all the students.







## Activities conducted under the MoU of Symbiosis Co-operative Pharmaceutical Ltd., Sangli.





|