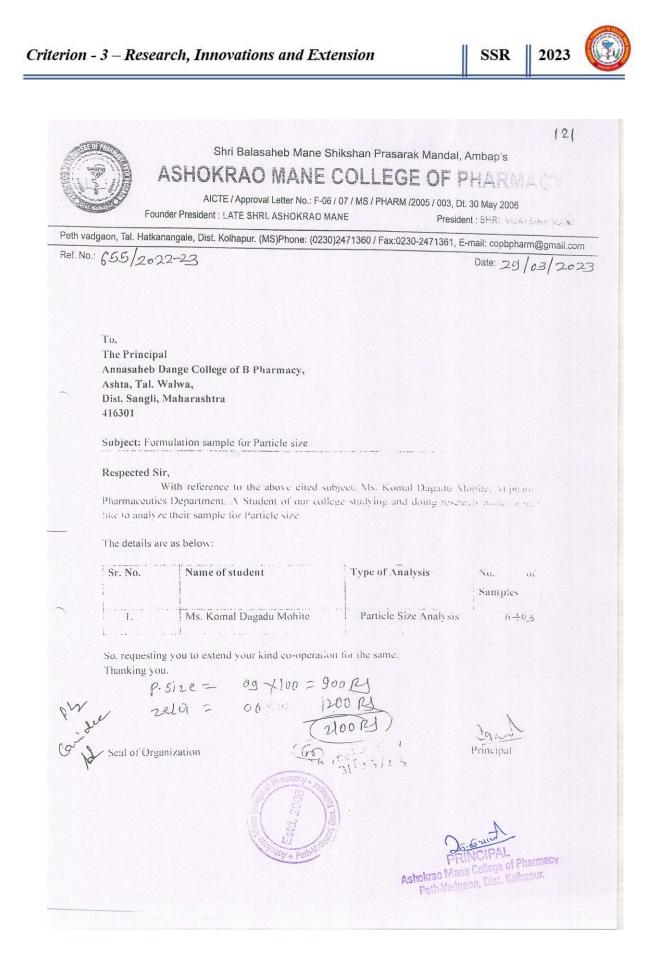

| Very Ser | /                                                                        |                                 |                                 |                        |                            |                            |                  |
|----------|--------------------------------------------------------------------------|---------------------------------|---------------------------------|------------------------|----------------------------|----------------------------|------------------|
| -00      |                                                                          | Facility<br>Exchange            | 2022                            | -                      | -                          | FTIR<br>Sample<br>Analysis |                  |
| 31       | Annasaheb<br>Dange College of<br>B.Pharmacy,<br>Ashta                    | Sharing of<br>Human<br>Resource | 01/02/2020                      | -                      | Ms. S. V. Sutar            | Guest<br>Lecture           |                  |
| 32       | - Coma                                                                   | Research                        | 04/02/2020                      | Mr. S. A. Bandgar      | Mr. S. M. Honmane          | Research<br>Publication    |                  |
| 33       | Desai Ayurvedic                                                          | Industrial<br>Training          | 2021                            | -                      | -                          | Industrial<br>Training     |                  |
| 34       | The Indian<br>Pharmaceutical<br>Association,<br>Local Branch<br>Kolhapur | Poster<br>Presentation          | 20/02/2022                      | -                      | Dr. J. I. D'souza          | Poster<br>Presentation     |                  |
| 35       |                                                                          |                                 | 10/03/2022                      | -                      | Dr. P. S. Patil            | Guest<br>Lecture           |                  |
| 36       | Vasantidevi Patil<br>Institute of<br>Pharmacy,<br>Kodoli                 | Sharing of<br>Human<br>Resource | 10/03/2022                      | -                      | Dr. B. V. Udugade          | Guest<br>Lecture           |                  |
| 37       |                                                                          |                                 | 10/03/2022                      | -                      | Miss. S. S.<br>Suryawanshi | Guest<br>Lecture           |                  |
| 38       | Tatyasaheb Kore<br>College of                                            | Facility<br>Exchange            | 2021                            | -                      | -                          | HPH Sample<br>Analysis     |                  |
| 39       | Pharmacy,<br>Warananagar                                                 | Research<br>Publication         | 27/03/2020                      | Mr. S. A. Bandgar      | Dr. A. S. Manjappa         | Research<br>Publication    |                  |
| 40       |                                                                          |                                 | 15/03/2022                      | Miss. A. R. Dhole      | -                          | Guest<br>Lecture           |                  |
| 41       | Rajarambapu<br>College of<br>Pharmacy,<br>Kasegaon                       | College of                      | Sharing of<br>Human<br>Resource | 15/03/2022             | Dr. I. D. Raut             | -                          | Guest<br>Lecture |
| 42       |                                                                          |                                 | 15/03/2022                      | Mr. D. S. Gumate       | -                          | Guest<br>Lecture           |                  |
| 43       |                                                                          | Research                        | 12/11/2021                      | Ms. Poournima<br>Patil | Mr. Ganesh<br>Wabhujkar    | Research<br>Publication    |                  |
| 44       | Biocyte Institute<br>of Research,<br>Sangli                              | Facility<br>Exchange            | -                               | -                      | -                          | Sample<br>Analysis         |                  |
|          | (Fight Allen                                                             | Harder and Mane Collins         | og of Pham                      |                        |                            |                            |                  |