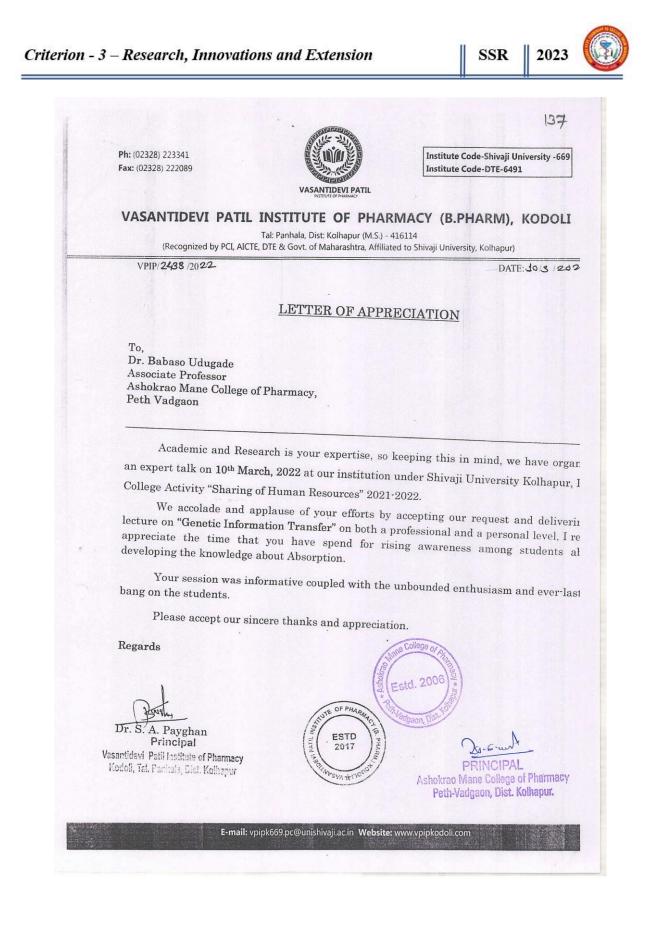

| Very Ser | /                                                                        |                                 |                                 |                        |                            |                            |                  |
|----------|--------------------------------------------------------------------------|---------------------------------|---------------------------------|------------------------|----------------------------|----------------------------|------------------|
| -00      |                                                                          | Facility<br>Exchange            | 2022                            | -                      | -                          | FTIR<br>Sample<br>Analysis |                  |
| 31       | Annasaheb<br>Dange College of<br>B.Pharmacy,<br>Ashta                    | Sharing of<br>Human<br>Resource | 01/02/2020                      | -                      | Ms. S. V. Sutar            | Guest<br>Lecture           |                  |
| 32       | - Coma                                                                   | Research                        | 04/02/2020                      | Mr. S. A. Bandgar      | Mr. S. M. Honmane          | Research<br>Publication    |                  |
| 33       | Desai Ayurvedic                                                          | Industrial<br>Training          | 2021                            | -                      | -                          | Industrial<br>Training     |                  |
| 34       | The Indian<br>Pharmaceutical<br>Association,<br>Local Branch<br>Kolhapur | Poster<br>Presentation          | 20/02/2022                      | -                      | Dr. J. I. D'souza          | Poster<br>Presentation     |                  |
| 35       |                                                                          |                                 | 10/03/2022                      | -                      | Dr. P. S. Patil            | Guest<br>Lecture           |                  |
| 36       | Vasantidevi Patil<br>Institute of<br>Pharmacy,<br>Kodoli                 | Sharing of<br>Human<br>Resource | 10/03/2022                      | -                      | Dr. B. V. Udugade          | Guest<br>Lecture           |                  |
| 37       |                                                                          |                                 | 10/03/2022                      | -                      | Miss. S. S.<br>Suryawanshi | Guest<br>Lecture           |                  |
| 38       | Tatyasaheb Kore<br>College of                                            | Facility<br>Exchange            | 2021                            | -                      | -                          | HPH Sample<br>Analysis     |                  |
| 39       | Pharmacy,<br>Warananagar                                                 | Research<br>Publication         | 27/03/2020                      | Mr. S. A. Bandgar      | Dr. A. S. Manjappa         | Research<br>Publication    |                  |
| 40       |                                                                          |                                 | 15/03/2022                      | Miss. A. R. Dhole      | -                          | Guest<br>Lecture           |                  |
| 41       | Rajarambapu<br>College of<br>Pharmacy,<br>Kasegaon                       | College of                      | Sharing of<br>Human<br>Resource | 15/03/2022             | Dr. I. D. Raut             | -                          | Guest<br>Lecture |
| 42       |                                                                          |                                 | 15/03/2022                      | Mr. D. S. Gumate       | -                          | Guest<br>Lecture           |                  |
| 43       |                                                                          | Research                        | 12/11/2021                      | Ms. Poournima<br>Patil | Mr. Ganesh<br>Wabhujkar    | Research<br>Publication    |                  |
| 44       | Biocyte Institute<br>of Research,<br>Sangli                              | Facility<br>Exchange            | -                               | -                      | -                          | Sample<br>Analysis         |                  |
|          | (Fight Allen                                                             | Harder and Mane Collins         | og of Pham                      |                        |                            |                            |                  |