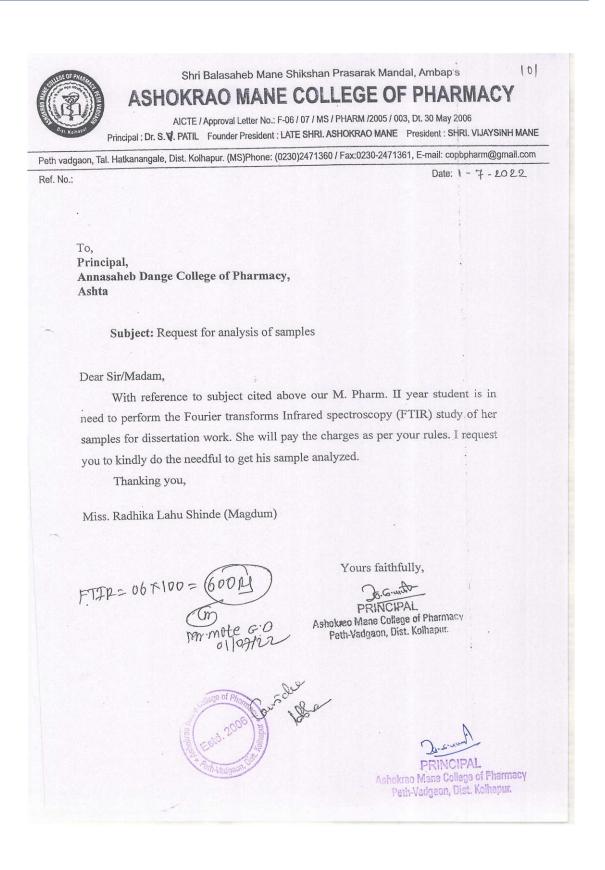

| Very Ser | /                                                                        |                                 |                                 |                        |                            |                            |                  |
|----------|--------------------------------------------------------------------------|---------------------------------|---------------------------------|------------------------|----------------------------|----------------------------|------------------|
| -00      |                                                                          | Facility<br>Exchange            | 2022                            | -                      | -                          | FTIR<br>Sample<br>Analysis |                  |
| 31       | Annasaheb<br>Dange College of<br>B.Pharmacy,<br>Ashta                    | Sharing of<br>Human<br>Resource | 01/02/2020                      | -                      | Ms. S. V. Sutar            | Guest<br>Lecture           |                  |
| 32       | - Coma                                                                   | Research                        | 04/02/2020                      | Mr. S. A. Bandgar      | Mr. S. M. Honmane          | Research<br>Publication    |                  |
| 33       | Desai Ayurvedic                                                          | Industrial<br>Training          | 2021                            | -                      | -                          | Industrial<br>Training     |                  |
| 34       | The Indian<br>Pharmaceutical<br>Association,<br>Local Branch<br>Kolhapur | Poster<br>Presentation          | 20/02/2022                      | -                      | Dr. J. I. D'souza          | Poster<br>Presentation     |                  |
| 35       |                                                                          |                                 | 10/03/2022                      | -                      | Dr. P. S. Patil            | Guest<br>Lecture           |                  |
| 36       | Vasantidevi Patil<br>Institute of<br>Pharmacy,<br>Kodoli                 | Sharing of<br>Human<br>Resource | 10/03/2022                      | -                      | Dr. B. V. Udugade          | Guest<br>Lecture           |                  |
| 37       |                                                                          |                                 | 10/03/2022                      | -                      | Miss. S. S.<br>Suryawanshi | Guest<br>Lecture           |                  |
| 38       | Tatyasaheb Kore<br>College of                                            | Facility<br>Exchange            | 2021                            | -                      | -                          | HPH Sample<br>Analysis     |                  |
| 39       | Pharmacy,<br>Warananagar                                                 | Research<br>Publication         | 27/03/2020                      | Mr. S. A. Bandgar      | Dr. A. S. Manjappa         | Research<br>Publication    |                  |
| 40       |                                                                          |                                 | 15/03/2022                      | Miss. A. R. Dhole      | -                          | Guest<br>Lecture           |                  |
| 41       | Rajarambapu<br>College of<br>Pharmacy,<br>Kasegaon                       | College of                      | Sharing of<br>Human<br>Resource | 15/03/2022             | Dr. I. D. Raut             | -                          | Guest<br>Lecture |
| 42       |                                                                          |                                 | 15/03/2022                      | Mr. D. S. Gumate       | -                          | Guest<br>Lecture           |                  |
| 43       |                                                                          | Research                        | 12/11/2021                      | Ms. Poournima<br>Patil | Mr. Ganesh<br>Wabhujkar    | Research<br>Publication    |                  |
| 44       | Biocyte Institute<br>of Research,<br>Sangli                              | Facility<br>Exchange            | -                               | -                      | -                          | Sample<br>Analysis         |                  |
|          | (Fight Allen                                                             | Harder and Mane Collins         | og of Pham                      |                        |                            |                            |                  |