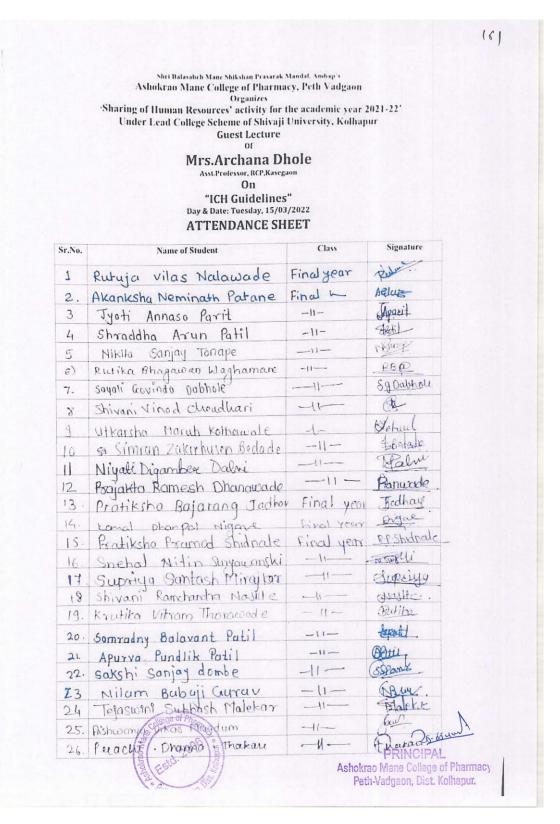

|    | Pharmacy,                                                    | Human                            |            |                          |                                 | Keeture                                       |
|----|--------------------------------------------------------------|----------------------------------|------------|--------------------------|---------------------------------|-----------------------------------------------|
|    | Medha, Dist.<br>Satara                                       | Resource                         |            |                          |                                 | ( Seig                                        |
| 15 | Symbiosis Co-<br>operative<br>Pharmaceutical<br>Ltd., Sangli | Industrial<br>Training           | 2020       | -                        |                                 | Industrial<br>Training                        |
| 16 | Rubicon Skill<br>Development<br>Pvt. Ltd.                    | Student<br>Training              |            | an a company             | ale la si <sup>-</sup> nicanana | Training on<br>Interview<br>Skills            |
| 17 | Lecuris<br>Pharmaceuticals                                   | Seminar                          | 19/01/2019 | Dr. Pramod Bhoi          | -                               | Seminar on<br>Polycystic<br>Ovary<br>Syndrome |
| 18 | The second                                                   |                                  | 10/03/2022 | -                        | Dr. A. P. Gadad                 | Guest<br>Lecture                              |
| 19 |                                                              |                                  | 15/03/2022 | -                        | Mrs. P. B. Patil                | Guest<br>Lecture                              |
| 20 |                                                              |                                  | 10/03/2022 | -                        | Mrs. P. P. Patil                | Guest<br>Lecture                              |
| 21 |                                                              | Sharing of<br>Human<br>Resources | 11/03/2022 | Dr. Mrs. N. M.<br>Bhatia | In the second                   | Guest<br>Lecture                              |
| 22 |                                                              |                                  | 11/03/2022 | Dr. P. B.<br>Choudhari   | -                               | Guest<br>Lecture                              |
| 23 | Bharati<br>Vidyapeeth<br>College of                          | in the second                    | 11/03/2022 | Dr. D. A. Bhagwat        | -                               | Guest<br>Lecture                              |
| 24 | Pharmacy,<br>Kolhapur                                        | Required                         | 20/06/2019 | Dr. S. S. Patil          | Dr. M. S. Bhatia                | Brance -                                      |
| 25 |                                                              |                                  | 30/05/2020 | Ms. N. D. Desai          | Ms. Mayuri Shitole              |                                               |
| 26 |                                                              | Research                         | 25/09/2021 | Mr. S. A. Bandgar        | Dr. N. R. Jadhav                | Research<br>Publication                       |
| 27 |                                                              |                                  | 11/04/2022 | Ms. P. S. Patil          | Ms. Poonam<br>Karekar           | -                                             |
| 28 |                                                              |                                  | 07/09/2020 | Ms. S. V. Sutar          | Dr. P. B. Choudhari             |                                               |
| 29 | Saglo Research<br>Equipment's,<br>Miraj                      | Training and<br>Workshop         | 23/11/2022 | Mr. S. G. Lokapure       | -                               | Guest<br>Lecture                              |
|    |                                                              |                                  |            |                          |                                 |                                               |