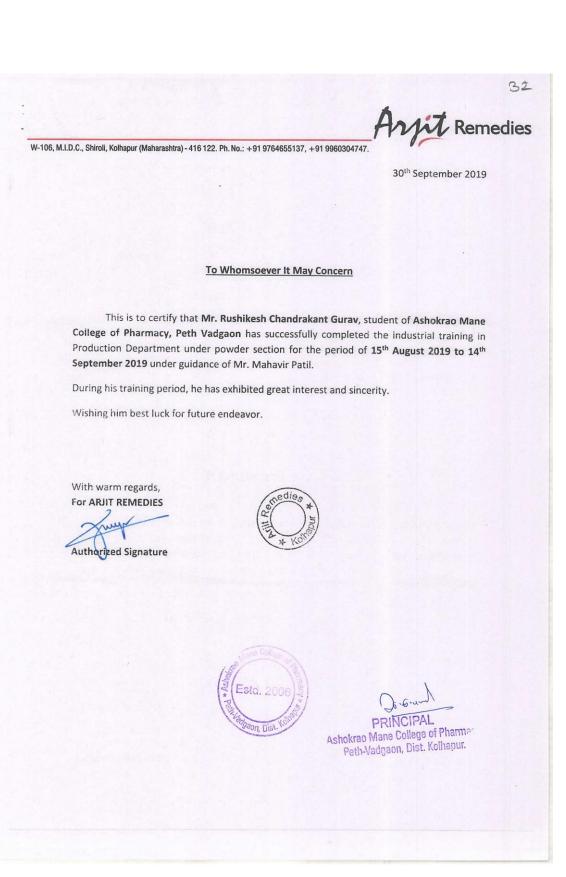

We are inviting you as a resource person for Shivaji University; Kolhapur sponsored 'Teachers Training Programme' for First B. Pharm. Pharmaceutics (BP103T)' on Tuesday, 26<sup>th</sup> September 2017.