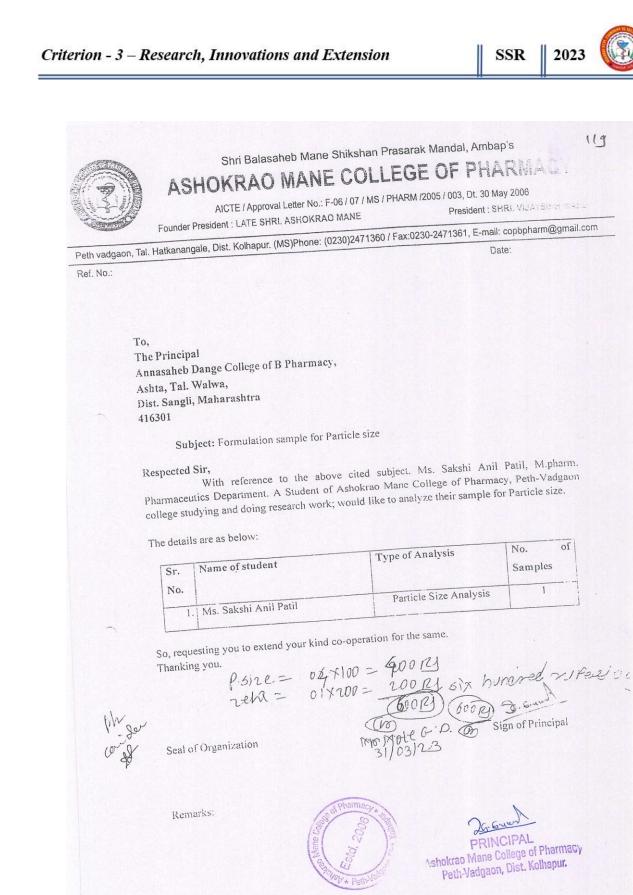

It would be a great honor for us that you are attending the prize distribution ceremony and hand out the certificates and prizes to the winners of competition. We from the "Ashokrao Mane College of Pharmacy, Peth- Vadgaon" would be in your gratitude if you accept this invitation and grace the event.