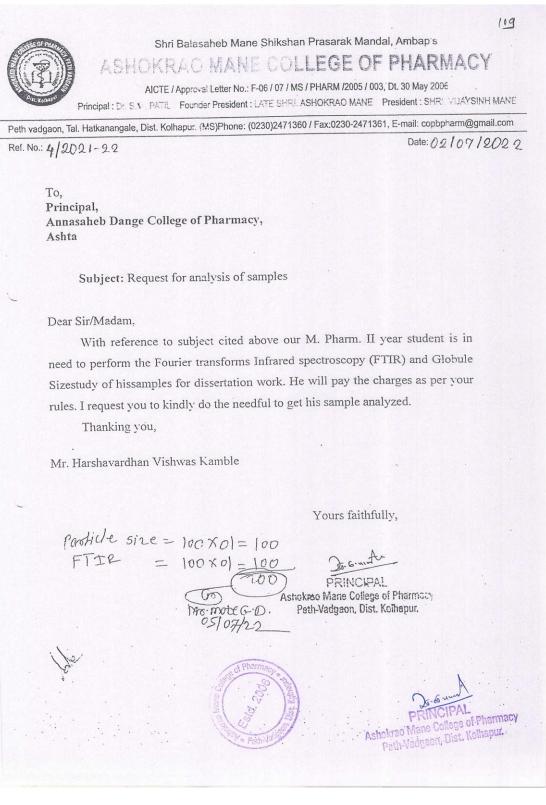

It would be a great honor for us that you are attending the prize distribution ceremony and hand out the certificates and prizes to the winners of competition. We from the "Ashokrao Mane College of Pharmacy, Peth- Vadgaon" would be in your gratitude if you accept this invitation and grace the event.

Thanking you,

PRINCIPAL Ashokrao Mane College of Pharmacy Peth-Vadgaon, Dist. Kolhapur.