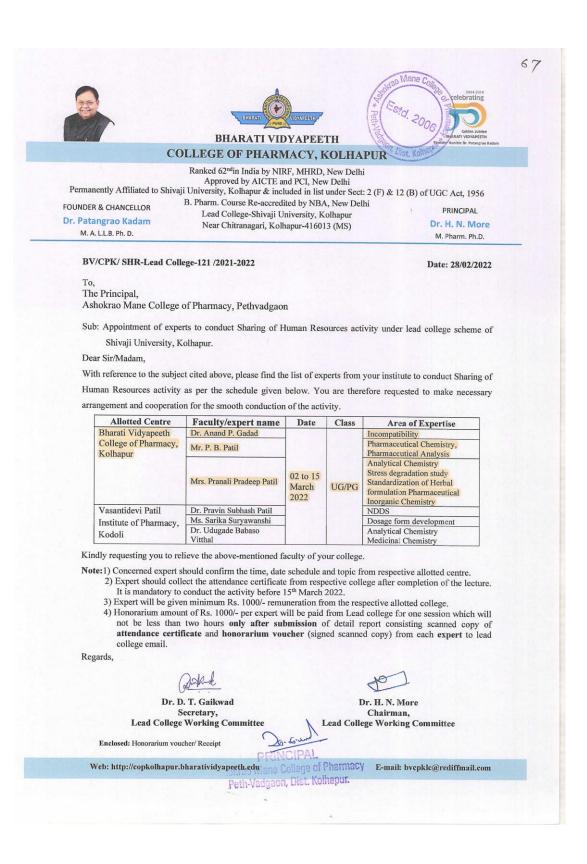

# **MEMORANDUM OF UNDERSTANDING**

|         | 3.5.1 LIST OF                                                                               | ACTIVITIES                                      | S UNDER M                      | EMORANDUM OI                | UNDERSTANDIN                 | G                                                                           |
|---------|---------------------------------------------------------------------------------------------|-------------------------------------------------|--------------------------------|-----------------------------|------------------------------|-----------------------------------------------------------------------------|
| ör. No. | With MoU                                                                                    | Name of<br>Activity                             | Date of<br>Event               | Name of Expertise<br>Called | Name of Expertise<br>Deputed | Type of<br>Activity                                                         |
| 1       |                                                                                             | Session at<br>Teachers<br>Training<br>Programme | 26/09/2017                     | Dr. S. V. Patil             |                              | Sharing of<br>Human<br>Resource                                             |
| 2       | Shree Santkrupa<br>College of                                                               | Book                                            | 2020                           | Dr. S. V. Patil             | Ms. S. V. Sutar              | Book<br>Publication                                                         |
| 3       | Pharmacy,<br>Ghogaon, Karad                                                                 | Book                                            | 2018                           | Dr. S. V. Patil             | Mr. S. S. Shelake            | Book<br>Publication                                                         |
| 4       | Ghogaon, Karau                                                                              | Research                                        | 04/12/2019                     | Dr. S. V. Patil             | Mr. P. A. Salokhe            | Research<br>Publication                                                     |
| 5       |                                                                                             | Research                                        | 13/09/2021                     | Ms. A. S. Rakshe            | Dr. S. V. Patil              | Research<br>Publication                                                     |
| 6       |                                                                                             | Workshop                                        | 10/06/2020<br>to<br>15/07/2020 | Mr. Abhijit Yeole           | -                            | How to kick<br>of the<br>academics<br>for 2021<br>using digital<br>platform |
| 7       | VMEdulife, Pune                                                                             | Workshop                                        | 30/07/2020                     | Mr. Abhijit Yeole           | -                            | Use LMS e-<br>learning and<br>OBE<br>software                               |
| 8       |                                                                                             | Assistance<br>Helpdesk                          | -                              | -                           | -                            | Online<br>Assistance                                                        |
| 9       |                                                                                             | Industrial<br>Training                          | 2019                           |                             | 100 miles - 100 miles        | Student<br>Industrial<br>Training                                           |
| 10      | S. G. Phyto<br>Pharma Pvt. Ltd.<br>Kolhapur                                                 | Poster<br>Presentation<br>Activity              | 15/02/2022                     | Shri. G.Y.Gune              |                              | Poster<br>Presentation                                                      |
| 11      |                                                                                             | Industrial<br>Visit                             | 26/05/2022                     | -                           | -                            | Industrial<br>Visit                                                         |
| 12      | Arjit Remedies<br>Pvt. Ltd.,<br>Kolhapur                                                    | Industrial<br>Training                          | 2019                           | -                           |                              | Industrial<br>Training                                                      |
| 13      | Gourishankar<br>Institute of<br>Pharmaceutical<br>Education and<br>Research Limb,<br>Satara | Sharing of<br>Human<br>Resource                 | 04/02/2020                     |                             | Dr. R. S. Bagali             | Expert<br>Lecture                                                           |
| 14      | College of                                                                                  | Sharing of                                      | 04/02/2020                     | -                           | Mr. S. A. Bandgar            | Expert                                                                      |

|    | Pharmacy,                                                    | Human                            |            |                          |                                 | Keeture                                       |
|----|--------------------------------------------------------------|----------------------------------|------------|--------------------------|---------------------------------|-----------------------------------------------|
|    | Medha, Dist.<br>Satara                                       | Resource                         |            |                          |                                 | ( Seig                                        |
| 15 | Symbiosis Co-<br>operative<br>Pharmaceutical<br>Ltd., Sangli | Industrial<br>Training           | 2020       | -                        |                                 | Industrial<br>Training                        |
| 16 | Rubicon Skill<br>Development<br>Pvt. Ltd.                    | Student<br>Training              |            | an a company             | ale la si <sup>-</sup> nicanana | Training on<br>Interview<br>Skills            |
| 17 | Lecuris<br>Pharmaceuticals                                   | Seminar                          | 19/01/2019 | Dr. Pramod Bhoi          | -                               | Seminar on<br>Polycystic<br>Ovary<br>Syndrome |
| 18 | The second                                                   |                                  | 10/03/2022 | -                        | Dr. A. P. Gadad                 | Guest<br>Lecture                              |
| 19 |                                                              |                                  | 15/03/2022 | -                        | Mrs. P. B. Patil                | Guest<br>Lecture                              |
| 20 |                                                              |                                  | 10/03/2022 | -                        | Mrs. P. P. Patil                | Guest<br>Lecture                              |
| 21 |                                                              | Sharing of<br>Human<br>Resources | 11/03/2022 | Dr. Mrs. N. M.<br>Bhatia | In the second                   | Guest<br>Lecture                              |
| 22 |                                                              |                                  | 11/03/2022 | Dr. P. B.<br>Choudhari   | -                               | Guest<br>Lecture                              |
| 23 | Bharati<br>Vidyapeeth<br>College of                          | in the second                    | 11/03/2022 | Dr. D. A. Bhagwat        | -                               | Guest<br>Lecture                              |
| 24 | Pharmacy,<br>Kolhapur                                        | Required                         | 20/06/2019 | Dr. S. S. Patil          | Dr. M. S. Bhatia                | Brance -                                      |
| 25 |                                                              |                                  | 30/05/2020 | Ms. N. D. Desai          | Ms. Mayuri Shitole              |                                               |
| 26 |                                                              | Research                         | 25/09/2021 | Mr. S. A. Bandgar        | Dr. N. R. Jadhav                | Research<br>Publication                       |
| 27 |                                                              |                                  | 11/04/2022 | Ms. P. S. Patil          | Ms. Poonam<br>Karekar           | -                                             |
| 28 |                                                              |                                  | 07/09/2020 | Ms. S. V. Sutar          | Dr. P. B. Choudhari             |                                               |
| 29 | Saglo Research<br>Equipment's,<br>Miraj                      | Training and<br>Workshop         | 23/11/2022 | Mr. S. G. Lokapure       | -                               | Guest<br>Lecture                              |
|    |                                                              |                                  |            |                          |                                 |                                               |