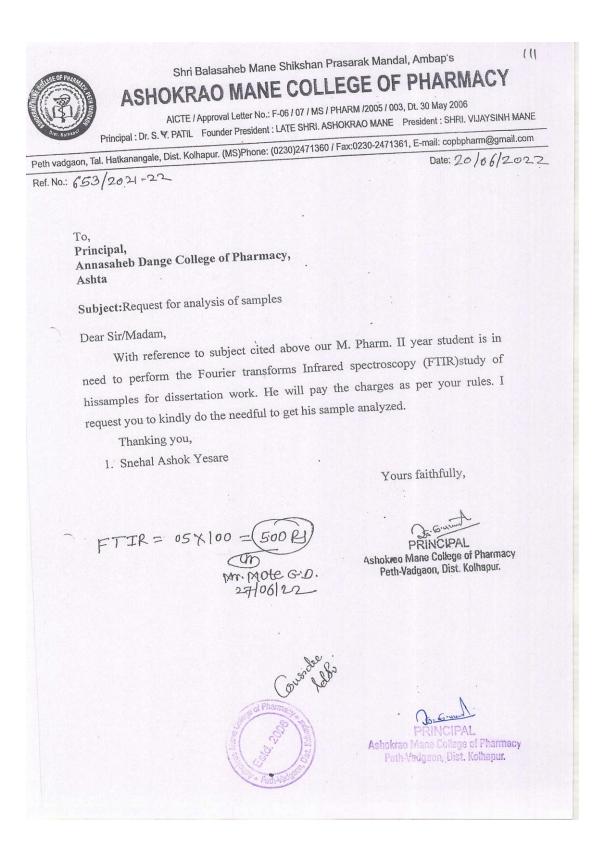

It would be a great honor for us that you are attending the prize distribution ceremony and hand out the certificates and prizes to the winners of competition. We from the "Ashokrao Mane College of Pharmacy, Peth- Vadgaon" would be in your gratitude if you accept this invitation and grace the event.

Thanking you,

PRINCIPAL Ashokrao Mane College of Pharmacy Peth-Vadgaon, Dist. Kolhapur.