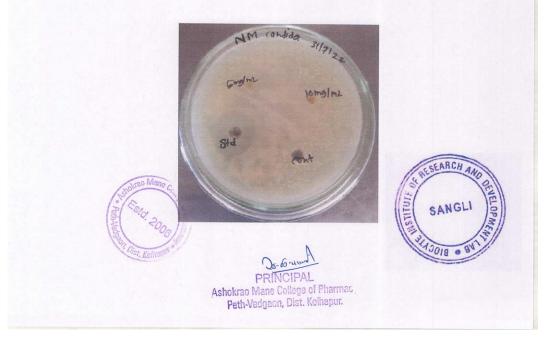

ngal Activity of Sample Aq extract against candida albicans

|   | SAMPLES                | CONC.<br>(mg/ml) | ZONE IN<br>DIAMETER(mm)<br>against Candida<br>albican |  |
|---|------------------------|------------------|-------------------------------------------------------|--|
|   | Control                | -                | 00                                                    |  |
|   | Standard (fluconazole) | 1                | 23                                                    |  |
| C | GR                     | 5mg              | -                                                     |  |
| 2 | GR                     | 10mg             | -                                                     |  |

#### Fig .No. 01 Antifungal Activity of Sample Aq extract against candida albicans











#### Activities conducted under the MoU of Novetra Pharmaceuticals Pvt. Ltd. Sangli.







# Activities conducted under the MoU of Vijaysinh Yadav Arts and Science College, Peth-Vadgaon.

SSR

2023



|            |                                                                                           |                    |                                                   |            | Estd. 2006           |
|------------|-------------------------------------------------------------------------------------------|--------------------|---------------------------------------------------|------------|----------------------|
| 10.        | Mr. Rushikesh Bharat Jadhav                                                               | M. Pharm<br>Degree | Ashokrao Mane College of<br>