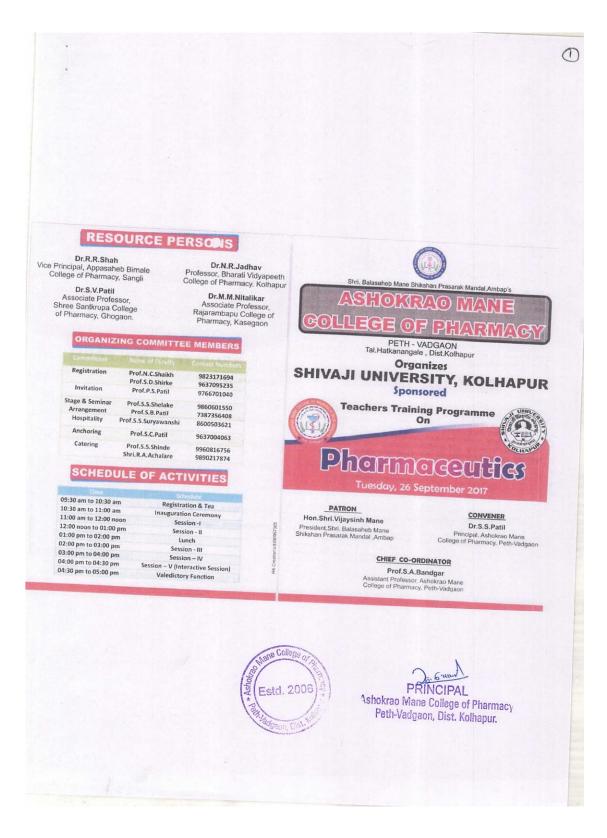

# **MEMORANDUM OF UNDERSTANDING**

|         | 3.5.1 LIST OF                                                                               | ACTIVITIES                                      | S UNDER M                      | EMORANDUM OI                | UNDERSTANDIN                 | G                                                                           |
|---------|---------------------------------------------------------------------------------------------|-------------------------------------------------|--------------------------------|-----------------------------|------------------------------|-----------------------------------------------------------------------------|
| ör. No. | With MoU                                                                                    | Name of<br>Activity                             | Date of<br>Event               | Name of Expertise<br>Called | Name of Expertise<br>Deputed | Type of<br>Activity                                                         |
| 1       |                                                                                             | Session at<br>Teachers<br>Training<br>Programme | 26/09/2017                     | Dr. S. V. Patil             |                              | Sharing of<br>Human<br>Resource                                             |
| 2       | Shree Santkrupa<br>College of                                                               | Book                                            | 2020                           | Dr. S. V. Patil             | Ms. S. V. Sutar              | Book<br>Publication                                                         |
| 3       | Pharmacy,<br>Ghogaon, Karad                                                                 | Book                                            | 2018                           | Dr. S. V. Patil             | Mr. S. S. Shelake            | Book<br>Publication                                                         |
| 4       | Ghogaon, Karau                                                                              | Research                                        | 04/12/2019                     | Dr. S. V. Patil             | Mr. P. A. Salokhe            | Research<br>Publication                                                     |
| 5       |                                                                                             | Research                                        | 13/09/2021                     | Ms. A. S. Rakshe            | Dr. S. V. Patil              | Research<br>Publication                                                     |
| 6       |                                                                                             | Workshop                                        | 10/06/2020<br>to<br>15/07/2020 | Mr. Abhijit Yeole           | -                            | How to kick<br>of the<br>academics<br>for 2021<br>using digital<br>platform |
| 7       | VMEdulife, Pune                                                                             | Workshop                                        | 30/07/2020                     | Mr. Abhijit Yeole           | -                            | Use LMS e-<br>learning and<br>OBE<br>software                               |
| 8       |                                                                                             | Assistance<br>Helpdesk                          | -                              | -                           | -                            | Online<br>Assistance                                                        |
| 9       |                                                                                             | Industrial<br>Training                          | 2019                           |                             | 100 miles - 100 miles        | Student<br>Industrial<br>Training                                           |
| 10      | S. G. Phyto<br>Pharma Pvt. Ltd.<br>Kolhapur                                                 | Poster<br>Presentation<br>Activity              | 15/02/2022                     | Shri. G.Y.Gune              |                              | Poster<br>Presentation                                                      |
| 11      |                                                                                             | Industrial<br>Visit                             | 26/05/2022                     | -                           | -                            | Industrial<br>Visit                                                         |
| 12      | Arjit Remedies<br>Pvt. Ltd.,<br>Kolhapur                                                    | Industrial<br>Training                          | 2019                           | -                           |                              | Industrial<br>Training                                                      |
| 13      | Gourishankar<br>Institute of<br>Pharmaceutical<br>Education and<br>Research Limb,<br>Satara | Sharing of<br>Human<br>Resource                 | 04/02/2020                     |                             | Dr. R. S. Bagali             | Expert<br>Lecture                                                           |
| 14      | College of                                                                                  | Sharing of                                      | 04/02/2020                     | -                           | Mr. S. A. Bandgar            | Expert                                                                      |