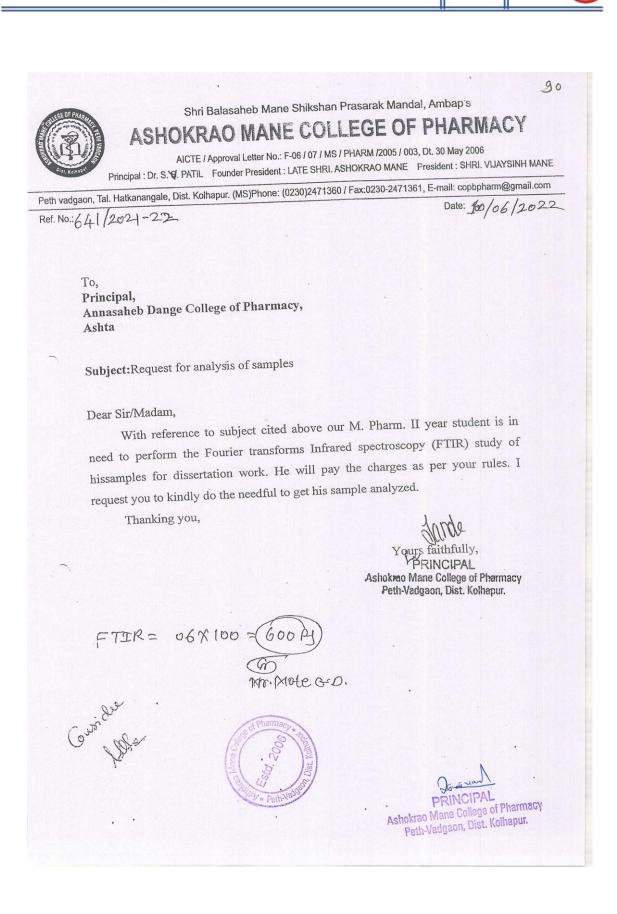

It would be a great honor for us that you are attending the prize distribution ceremony and hand out the certificates and prizes to the winners of competition. We from the "Ashokrao Mane College of Pharmacy, Peth- Vadgaon" would be in your gratitude if you accept this invitation and grace the event.