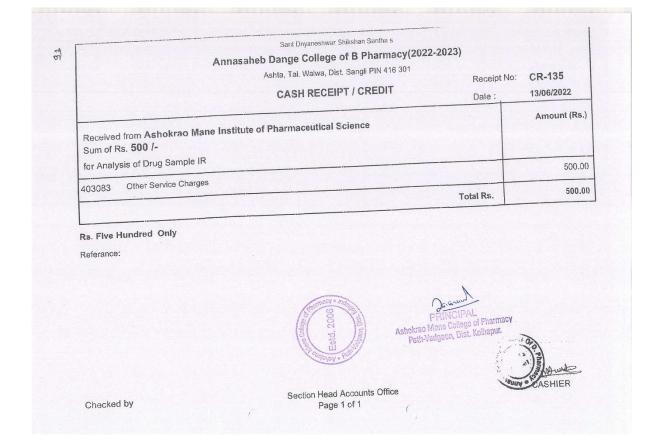

Thanking you,

PRINCIPAL Ashokrao Mane College of Pharmacy Peth-Vadgaon, Dist. Kolhapur.

### Activities conducted under the MoU of Arjit Remedies Pvt. Ltd., Kolhapur.

29 MR Remedies W-106, M.I.D.C., Shiroli, Kolhapur (Maharashtra) - 416 122. Ph. No.: +91 9764655137, +91 9960304747. 21<sup>th</sup> August 2019 To Whomsoever It May Concern This is to certify that Mr. Yogesh Sadashiv Mananiy, student of Ashokrao Mane College of Pharmacy, Peth Vadgaon has successfully completed the industrial training in Production Department under granulation section for the period of 6th June 2019 to 7th July 2019 under guidance of Mr. Mahavir Patil. During his training period, he has exhibited great interest and sincerity. Wishing him best luck for future endeavor. With warm regards, For ARJIT REMEDIES Authorized Signature Estd. 2006 PR NCIPAL Ashokrao Mane College of Pharmacy Peth-Vadgaon, Dist. Kolhapur.