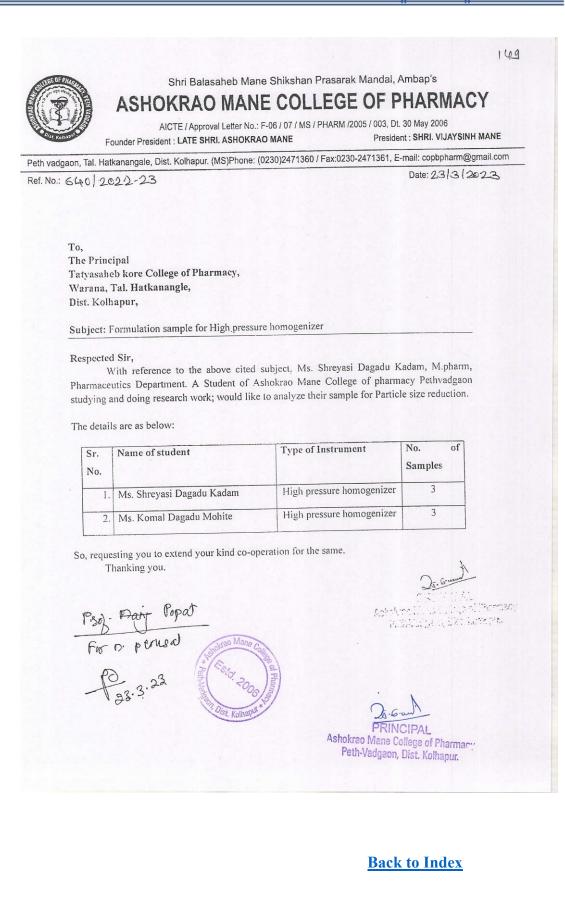

Thanking you.

Regards,

Mr. D. T. Gaikwad Secretary

Dr. H. N. More

Dr. H. N. More Chairman, Lead College Working Committee

RINCIPAL Ashokrao Mane College of Pharmacy Peth-Vadgaon, Dist. Kolhapur.