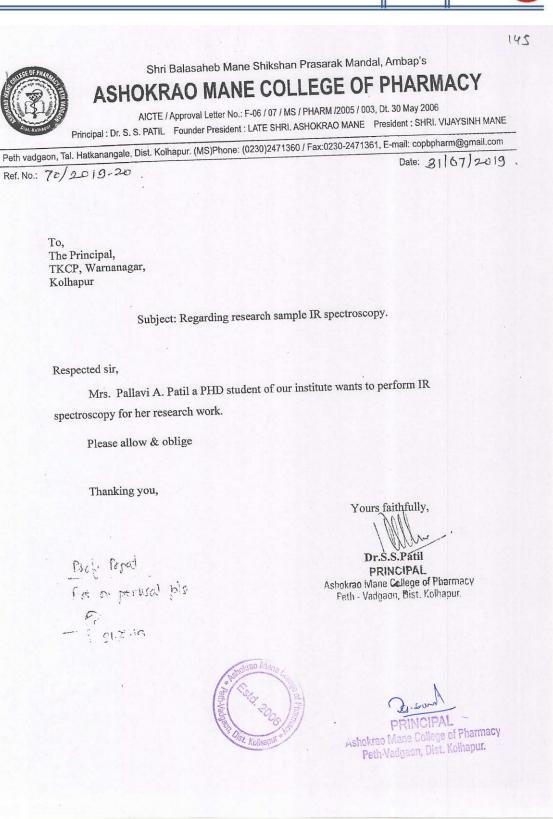

Thanking you.

Regards,

Mr. D. T. Gaikwad Secretary

Dr. H. N. More

Dr. H. N. More Chairman, Lead College Working Committee

RINCIPAL Ashokrao Mane College of Pharmacy Peth-Vadgaon, Dist. Kolhapur.