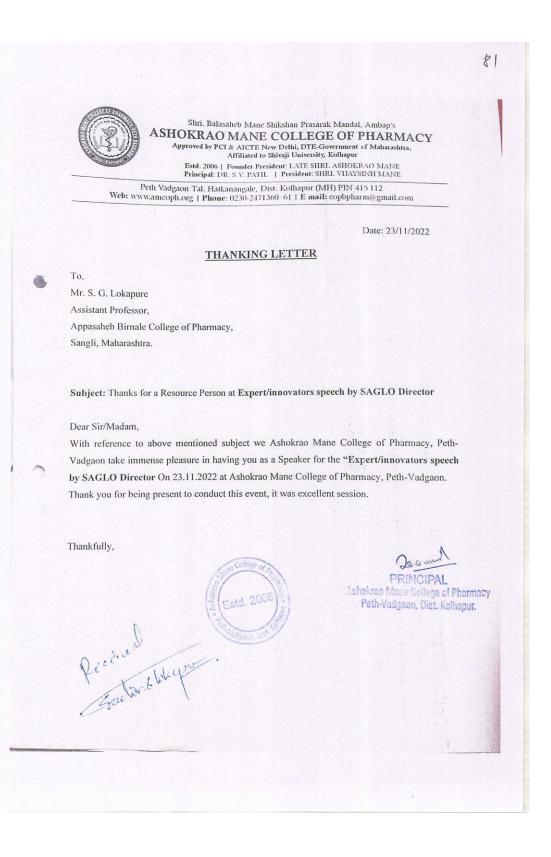

|    | Pharmacy,                                                    | Human                            |            |                          |                                 | Keeture                                       |
|----|--------------------------------------------------------------|----------------------------------|------------|--------------------------|---------------------------------|-----------------------------------------------|
|    | Medha, Dist.<br>Satara                                       | Resource                         |            |                          |                                 | ( Seig                                        |
| 15 | Symbiosis Co-<br>operative<br>Pharmaceutical<br>Ltd., Sangli | Industrial<br>Training           | 2020       | -                        |                                 | Industrial<br>Training                        |
| 16 | Rubicon Skill<br>Development<br>Pvt. Ltd.                    | Student<br>Training              |            | an a company             | ale la si <sup>-</sup> nicanana | Training on<br>Interview<br>Skills            |
| 17 | Lecuris<br>Pharmaceuticals                                   | Seminar                          | 19/01/2019 | Dr. Pramod Bhoi          | -                               | Seminar on<br>Polycystic<br>Ovary<br>Syndrome |
| 18 | The second                                                   |                                  | 10/03/2022 | -                        | Dr. A. P. Gadad                 | Guest<br>Lecture                              |
| 19 |                                                              |                                  | 15/03/2022 | -                        | Mrs. P. B. Patil                | Guest<br>Lecture                              |
| 20 |                                                              |                                  | 10/03/2022 | -                        | Mrs. P. P. Patil                | Guest<br>Lecture                              |
| 21 |                                                              | Sharing of<br>Human<br>Resources | 11/03/2022 | Dr. Mrs. N. M.<br>Bhatia | In the second                   | Guest<br>Lecture                              |
| 22 |                                                              |                                  | 11/03/2022 | Dr. P. B.<br>Choudhari   | -                               | Guest<br>Lecture                              |
| 23 | Bharati<br>Vidyapeeth<br>College of                          | in the second                    | 11/03/2022 | Dr. D. A. Bhagwat        | -                               | Guest<br>Lecture                              |
| 24 | Pharmacy,<br>Kolhapur                                        | Required                         | 20/06/2019 | Dr. S. S. Patil          | Dr. M. S. Bhatia                | Brance -                                      |
| 25 |                                                              |                                  | 30/05/2020 | Ms. N. D. Desai          | Ms. Mayuri Shitole              |                                               |
| 26 |                                                              | Research                         | 25/09/2021 | Mr. S. A. Bandgar        | Dr. N. R. Jadhav                | Research<br>Publication                       |
| 27 |                                                              |                                  | 11/04/2022 | Ms. P. S. Patil          | Ms. Poonam<br>Karekar           | -                                             |
| 28 |                                                              |                                  | 07/09/2020 | Ms. S. V. Sutar          | Dr. P. B. Choudhari             |                                               |
| 29 | Saglo Research<br>Equipment's,<br>Miraj                      | Training and<br>Workshop         | 23/11/2022 | Mr. S. G. Lokapure       | -                               | Guest<br>Lecture                              |
|    |                                                              |                                  |            |                          |                                 |                                               |