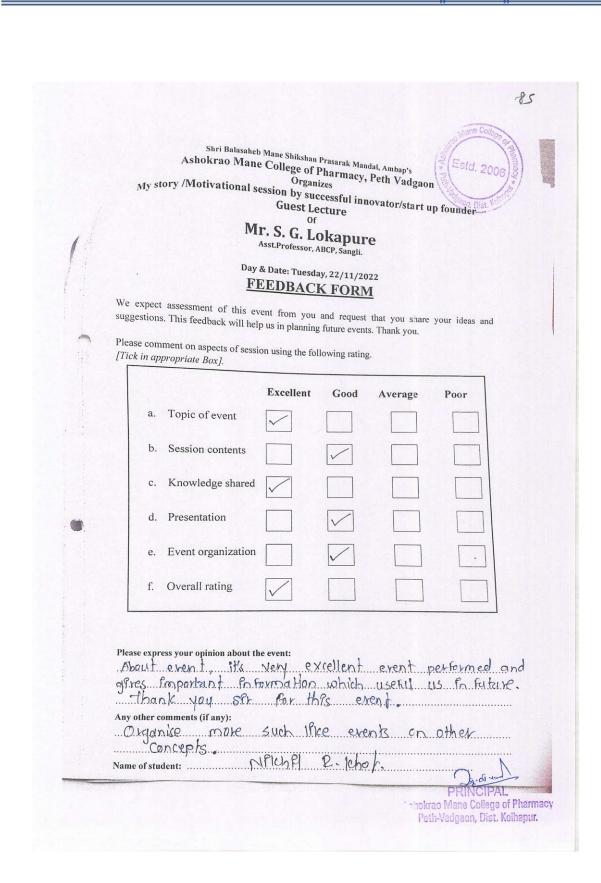

| Spituk      |
| 58 Pranjali Prakash Patil      | S. y. B. Phaim B                             | Pati        |
| 59. Shraddha Ramchandra Shelke | S,Y, B. Pharm - B                            | Augua.      |
| 60. Sanika Anandrao patil      | S.Y.B. Pharm-B                               | Oteau       |
| 106 Sayli Sunil Vanshe         | S. Y.B. Pharm-B                              | ganske.     |
| log Payal shrimant Yedave      | S.Y.B. Pharm-B                               | Dedare      |
|                                |                                              |             |
|                                | Ashokreo Mane College<br>Peth-Vadgacn, Dist. | of Pharmacy |
|                                |                                              |             |



SSR

2023

Criterion - 3 - Research, Innovations and Extension



| /           | Shri Balasaheb Mane Shikshan Prasarak Mandal, Ambap's<br>Ashokrao Mane College of Pharmacy, Peth Vadgaon<br>Organizes<br>My story /Motivational session by successful innovator/start up founder<br>Guest Lecture<br>of<br>Mr. S. G. Lokapure |
|-------------|-----------------------------------------------------------------------------------------------------------------------------------------------------------------------------------------------------------------------------------------------|
|             | Asst.Professor, ABCP, Sangli.<br>Day & Date: Tuesday, 22/11/2022<br>FEEDBACK FORM