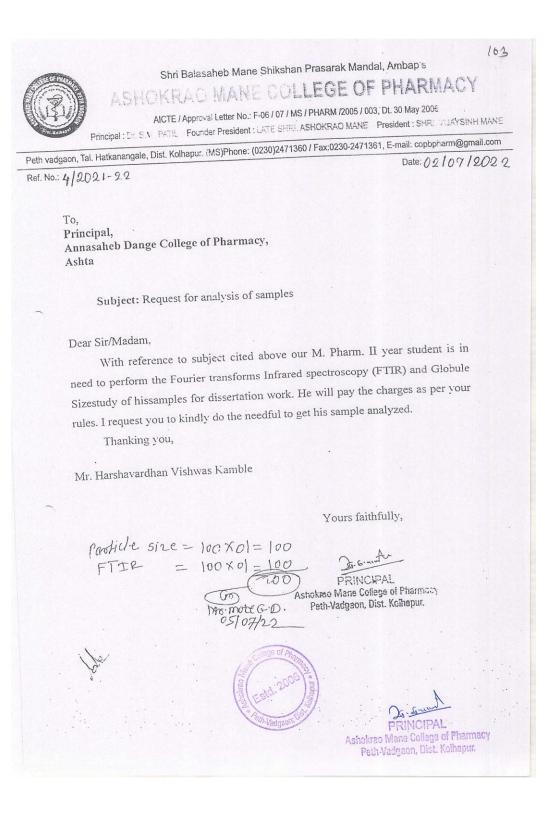

| Very Ser | /                                                                        |                                 |                                 |                        |                            |                            |                  |
|----------|--------------------------------------------------------------------------|---------------------------------|---------------------------------|------------------------|----------------------------|----------------------------|------------------|
| -00      |                                                                          | Facility<br>Exchange            | 2022                            | -                      | -                          | FTIR<br>Sample<br>Analysis |                  |
| 31       | Annasaheb<br>Dange College of<br>B.Pharmacy,<br>Ashta                    | Sharing of<br>Human<br>Resource | 01/02/2020                      | -                      | Ms. S. V. Sutar            | Guest<br>Lecture           |                  |
| 32       | - Coma                                                                   | Research                        | 04/02/2020                      | Mr. S. A. Bandgar      | Mr. S. M. Honmane          | Research<br>Publication    |                  |
| 33       | Desai Ayurvedic                                                          | Industrial<br>Training          | 2021                            | -                      | -                          | Industrial<br>Training     |                  |
| 34       | The Indian<br>Pharmaceutical<br>Association,<br>Local Branch<br>Kolhapur | Poster<br>Presentation          | 20/02/2022                      | -                      | Dr. J. I. D'souza          | Poster<br>Presentation     |                  |
| 35       |                                                                          |                                 | 10/03/2022                      | -                      | Dr. P. S. Patil            | Guest<br>Lecture           |                  |
| 36       | Vasantidevi Patil<br>Institute of<br>Pharmacy,<br>Kodoli                 | Sharing of<br>Human<br>Resource | 10/03/2022                      | -                      | Dr. B. V. Udugade          | Guest<br>Lecture           |                  |
| 37       |                                                                          |                                 | 10/03/2022                      | -                      | Miss. S. S.<br>Suryawanshi | Guest<br>Lecture           |                  |
| 38       | Tatyasaheb Kore<br>College of                                            | Facility<br>Exchange            | 2021                            | -                      | -                          | HPH Sample<br>Analysis     |                  |
| 39       | Pharmacy,<br>Warananagar                                                 | Research<br>Publication         | 27/03/2020                      | Mr. S. A. Bandgar      | Dr. A. S. Manjappa         | Research<br>Publication    |                  |
| 40       |                                                                          |                                 | 15/03/2022                      | Miss. A. R. Dhole      | -                          | Guest<br>Lecture           |                  |
| 41       | Rajarambapu<br>College of<br>Pharmacy,<br>Kasegaon                       | College of                      | Sharing of<br>Human<br>Resource | 15/03/2022             | Dr. I. D. Raut             | -                          | Guest<br>Lecture |
| 42       |                                                                          |                                 | 15/03/2022                      | Mr. D. S. Gumate       | -                          | Guest<br>Lecture           |                  |
| 43       |                                                                          | Research                        | 12/11/2021                      | Ms. Poournima<br>Patil | Mr. Ganesh<br>Wabhujkar    | Research<br>Publication    |                  |
| 44       | Biocyte Institute<br>of Research,<br>Sangli                              | Facility<br>Exchange            | -                               | -                      | -                          | Sample<br>Analysis         |                  |
|          | (Fight Allen                                                             | Harder and Mane Collins         | og of Pham                      |                        |                            |                            |                  |