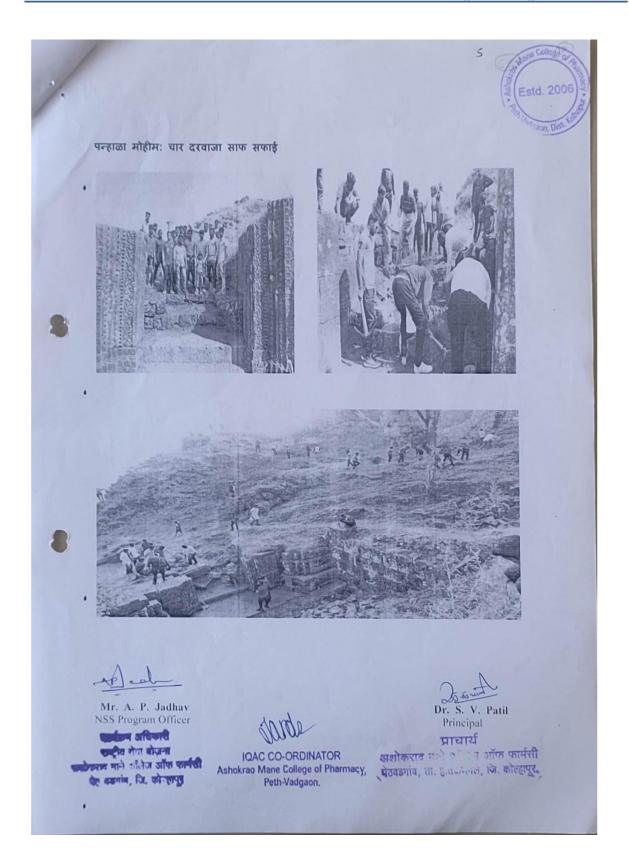

d its premises. All this activity was carried to provide awareness among the people in society. |  |
| Photographs          |                                                                                                                                                                                                                                                                                                                                                                                                |  |

Mr.A.P.Jadhav Name & Sign of Committee

Incharge कार्यक्रम अधिकारी राष्ट्रीय सेवा योजना क्लोकराट माने कॉलेज ऑफ फार्मसी 🐤 वडगांव, जि. को हापूर

Ashokrao Mane College of Pharmacy, Ashokrao Mane College of Pharmacy Peth-Vadgaon.

Principal PRINCIPAL

Peth-Vadgaon, Dist. Kolhapur.













Shri. Balasaheb Mane Shikshan Prasarak Mandal, Ambap's

## ASHOKRAO MANE COLLEGE OF PHARMACY

Approved by PCI & AICTE New Delhi, DTE-Government of Maharashtra, Affiliated to Shivaji University, Kolhapur

Peth Vadgaon Tal, Hatkanangale, Dist, Kolhapur (MH) PIN 416 112 Web: www.amcoph.org | Phone: 0230-2471360 61 | E mail: copbpharm@gmail.com

Academic Year: 2020-21

#### NATIONAL SERVICE SCHEME

#### **Event Details**

| Event Tile           | Fruit Distribution to Karunalay Balgruh. Shiroli, Kolhapur                                                                                                                                                               |
|----------------------|--------------------------------------------------------------------------------------------------------