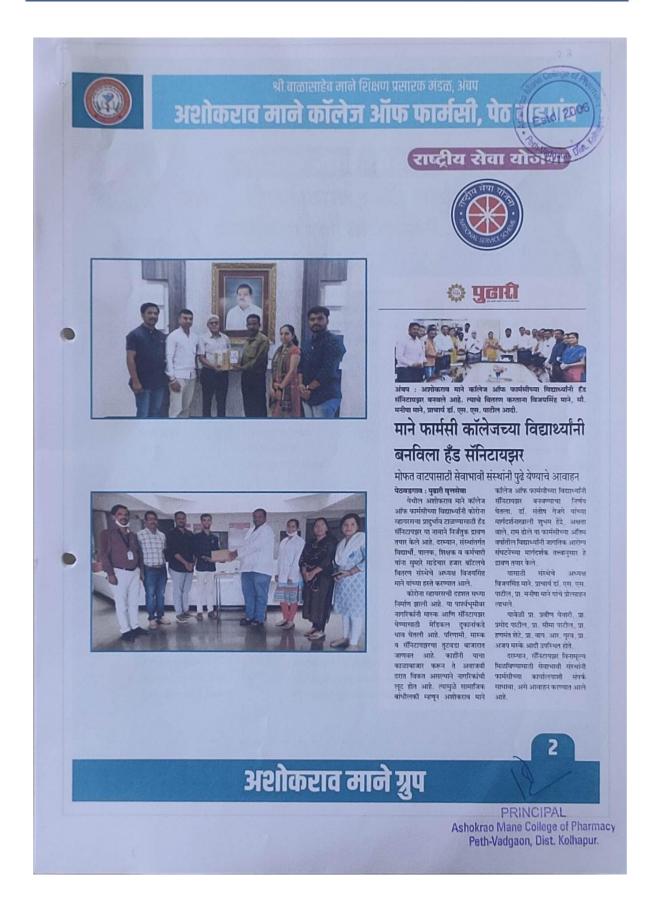

### **Summary Of Extension Activities**

Shri, Balasaheb Mane Shikshan Prasarak Mandal, Ambap's

# ASHOKRAO MANE COLLEGE OF PHARMA Approved by PCI & AICTE New Delhi, DTE-Government of Maharashtra,

Approved by PCL& AICTE New Delhi, DTE-Government of Maharas Affiliated to Shivaji University, Kolhapur

Peth Vadgaon Tal. Hatkanangale, Dist. Kolhapur (MH) PIN 416 112

Web: www.amcoph.org | Phone: 0230-2471360 61 | E mail: copbpharm@gmail.com

3.4.1 Point details Extension activities are carried out in the neighbourhood community, sensitizing students to social issues, for their holistic development, conservation of historic places and impact thereof during the last five years.