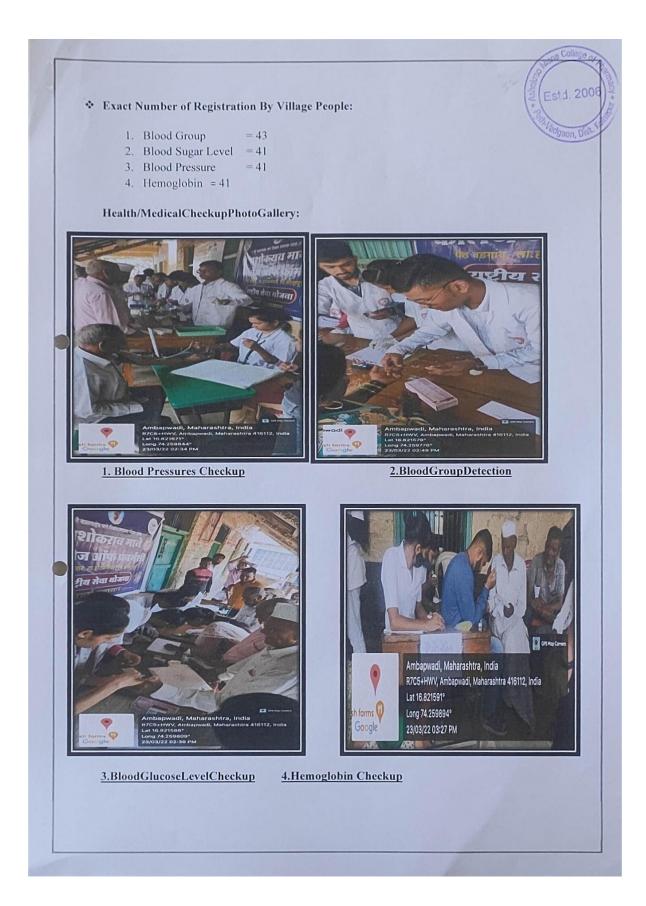

8.4        | 120/80           |
| 39. | SulochanaD.Sabale        | 60/M         | 53     | A+             |                  | 8.1        | 120/70           |
|     | Lata M.Randive           | 30/M         | 59     |                | 108              | 7.9        | 140/80           |
| 41. | Shraddha R.Ingawale      | 22/F         | 52     | A+             | 92               | 8.6        | 130/80           |
| 42. | Samarth S. Sabale        | -            |        | A+             | 109              | 8.2        | 100/70           |
| -   | Sakshhyam V. Sable       | 11/M<br>13/M | 35     | A+             |                  | -          | -                |
| 45, | Saksiliyani v, Sabic     | 13/101       | 26     | B+             | -                |            | -                |















#### Additional Documents AY 2020-21











## ASHOKRAO MANE COLLEGE OF PHARMAQ

Approved by PCI & AICTE New Delhi, DTE-Government of Maharashtra,
Affiliated to Shivaji University, Kolhapur

Peth Vadgaon Tal. Hatkanangale, Dist. Kolhapur (MH) PIN 416 112 Web: www.amcoph.org | Phone: 0230-2471360 61 | E mail: copbpharm@gmail.com

Academic Year: 2020-21

#### NATIONAL SERVICE SCHEME

#### **Event Details**

| Event Tile           | Nail Free Plant Drive