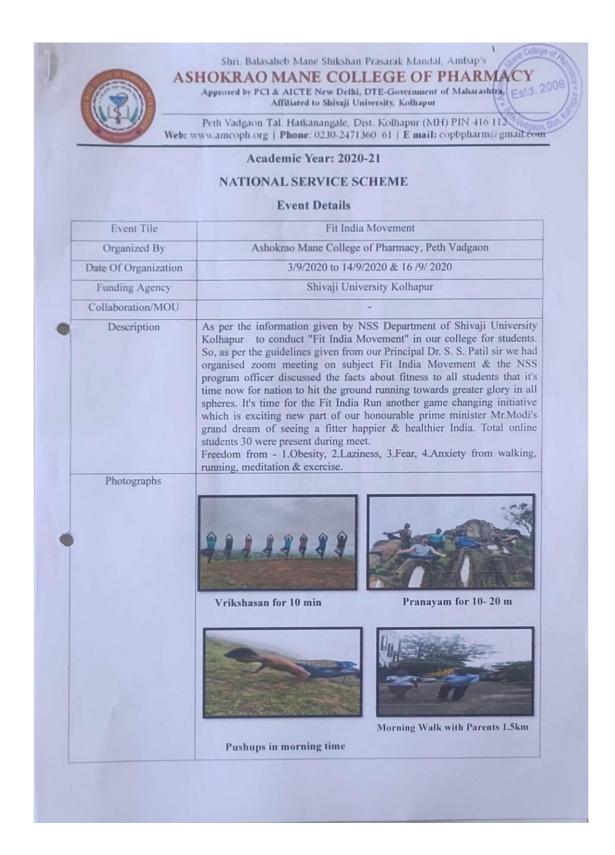

Dr. S. V. Patil

PRINCIPAL
Ashokrao Mane College of Pharmacy
Peth - Vadgaon, Dist. Kolhapur.

Event Tile

#### ASHOKRAO MANE COLLEGE OF PHARMA

Approved by PCI & AICTE New Delhi, DTE-Government of Maharashtra, Affiliated to Shivaji University, Kolhapur

Peth Vadgaon Tal. Hatkanangale, Dist. Kolhapur (MH) PIN 416 112 Web: www.amcoph.org | Phone: 0230-2471360 61 | E mail: copbpharm@gmail.com

World Pharmacist Day

Academic Year: 2021-22

#### NATIONAL SERVICE SCHEME

#### **Event Details**

| ĺ | Organized By         | Ashokrao Mane College of Pharmacy, Peth Vadgaon                                                                                                                                                                                                                                                                                                                                                                                                                                                                                                                                                                                                                                                                                                                                                                          |
|---|----------------------|--------------------------------------------------------------------------------------------------------------------------------------------------------------------------------------------------------------------------------------------------------------------------------------------------------------------------------------------------------------------------------------------------------------------------------------------------------------------------------------------------------------------------------------------------------------------------------------------------------------------------------------------------------------------------------------------------------------------------------------------------------------------------------------------------------------------------|
|   | Date Of Organization | Saturday, 25/09/2021                                                                                                                                                                                                                                                                                                                                                                                                                                                                                                                                                                                                                                                                                                                                                                                                     |
|   | Funding Agency       | Shivaji University Kolhapur                                                                                                                                                                                                                                                                                                                                                                                                                                                                                                                                                                                                                                                                                                                                                                                              |
|   | Collaboration/MOU    |                                                                                                                                                                                                                                                                                                                                                                                                                                                                                                                                                                                                                                                                                                                                                                                                                          |
|   | Description          | On this world pharmacist day the program was started at 10.00 am in the morning. Vadgaon chemist association were the guest for this program. Welcoming of the guest & photo pujan of Maa saraswati & Late Shri, Ashokrao Mane was done by auspicious hands of our principal Dr.S.V.Patil sir & guest. Our respected principal sir shared a very good information regarding the upcoming pharmacist & our respected guest shared their view regarding how the future pharmacist should be in various pandemic situation. Principal sir gave the best community pharmacist award to Mr.Vishal Khade sir for their true service towards the wealthy society. Staff & students were present for the program. All program was successful with the guidance & support from our Principal sir, staff & NSS volunteer students. |
|   | Photographs          |                                                                                                                                                                                                                                                                                                                                                                                                                                                                                                                                                                                                                                                                                                                                                                                                                          |