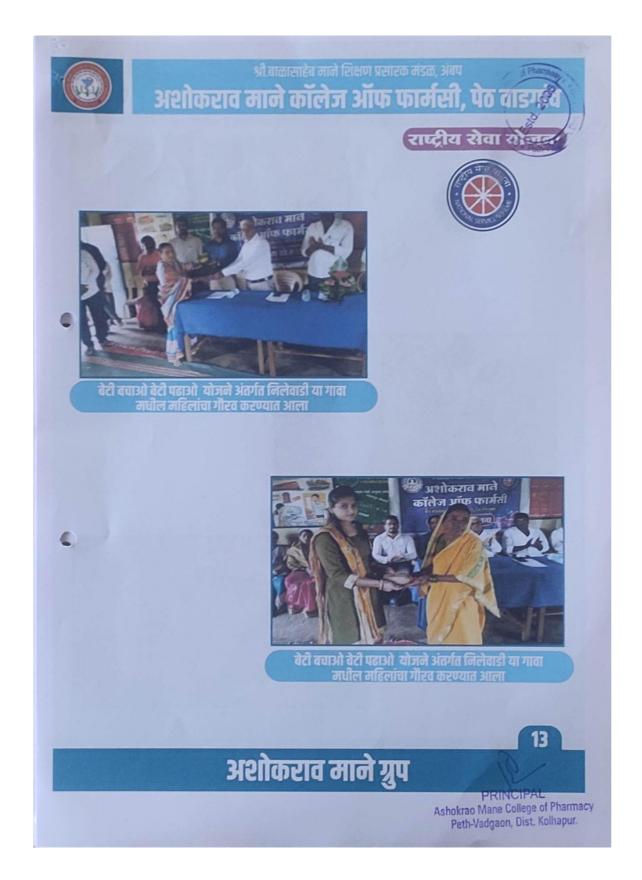

### ASHOKRAO MANE COLLEGE OF PHARMA

Approved by PCI & AICTE New Delhi, DTE-Government of Maharashtra Affiliated to Shivaji University, Kolhapur

Peth Vadgaon Tal. Hatkanangale, Dist. Kolhapur (MH) PIN 416 112 Web: www.amcoph.org | Phone: 0230-2471360 61 | E mail: copbpharm@gmath.com