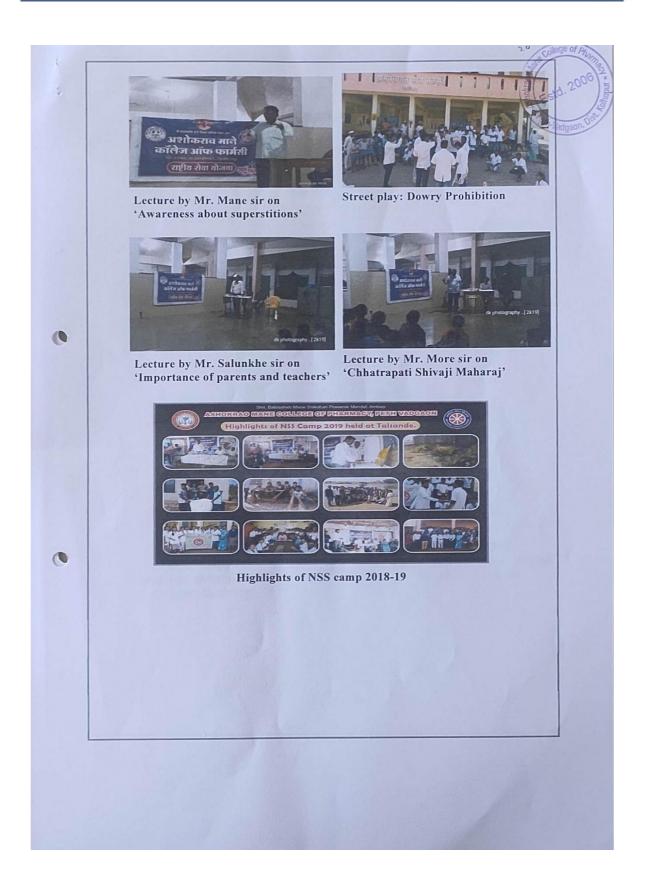

Ashokrao Mane College of Pharmacy, Ashokrao Mane College of Pharmacy Peth-Vadgaon, Dist. Kolhapur.

Estd. 2006

Shri. Balasaheb Mane Shikshan Prasarak Mandal, Ambap's

### ASHOKRAO MANE COLLEGE OF PHARMA

Approved by PCI & AICTE New Delhi, DTE-Government of Maharashtra Affiliated to Shivaji University, Kolhapur

Peth Vadgaon Tal. Hatkanangale, Dist. Kolhapur (MH) PIN 416 112 Web: www.amcoph.org | Phone: 0230-2471360 61 | E mail: copbpharm@gmail.com