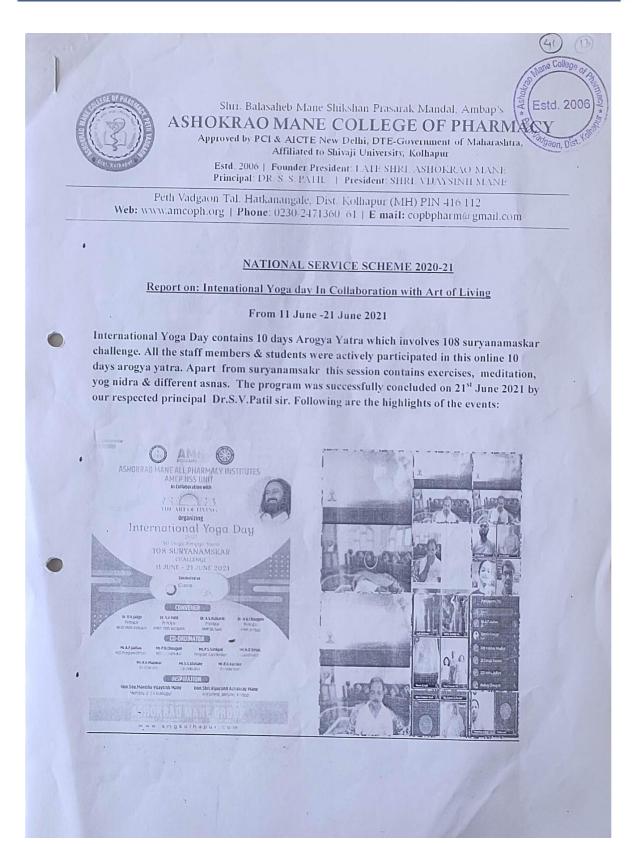

### **Summary Of Extension Activities**

Shri, Balasaheb Mane Shikshan Prasarak Mandal, Ambap's

# ASHOKRAO MANE COLLEGE OF PHARMA Approved by PCI & AICTE New Delhi, DTE-Government of Maharashtra,

Approved by PCL& AICTE New Delhi, DTE-Government of Maharas Affiliated to Shivaji University, Kolhapur

Peth Vadgaon Tal. Hatkanangale, Dist. Kolhapur (MH) PIN 416 112

Web: www.amcoph.org | Phone: 0230-2471360 61 | E mail: copbpharm@gmail.com

3.4.1 Point details Extension activities are carried out in the neighbourhood community, sensitizing students to social issues, for their holistic development, conservation of historic places and impact thereof during the last five years.