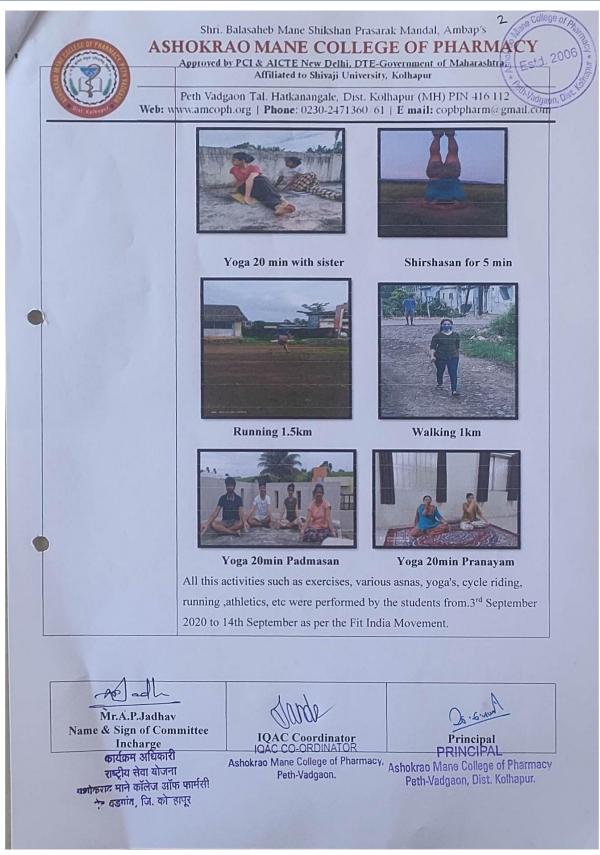

#### **Event Details**

| ĺ | Organized By         | Ashokrao Mane College of Pharmacy, Peth Vadgaon                                                                                                                                                                                                                                                                                                                                                                                                                                                                                                                                                                                                                                                                                                                                                                          |
|---|----------------------|--------------------------------------------------------------------------------------------------------------------------------------------------------------------------------------------------------------------------------------------------------------------------------------------------------------------------------------------------------------------------------------------------------------------------------------------------------------------------------------------------------------------------------------------------------------------------------------------------------------------------------------------------------------------------------------------------------------------------------------------------------------------------------------------------------------------------|
|   | Date Of Organization | Saturday, 25/09/2021                                                                                                                                                                                                                                                                                                                                                                                                                                                                                                                                                                                                                                                                                                                                                                                                     |
|   | Funding Agency       | Shivaji University Kolhapur                                                                                                                                                                                                                                                                                                                                                                                                                                                                                                                                                                                                                                                                                                                                                                                              |
|   | Collaboration/MOU    |                                                                                                                                                                                                                                                                                                                                                                                                                                                                                                                                                                                                                                                                                                                                                                                                                          |
|   | Description          | On this world pharmacist day the program was started at 10.00 am in the morning. Vadgaon chemist association were the guest for this program. Welcoming of the guest & photo pujan of Maa saraswati & Late Shri, Ashokrao Mane was done by auspicious hands of our principal Dr.S.V.Patil sir & guest. Our respected principal sir shared a very good information regarding the upcoming pharmacist & our respected guest shared their view regarding how the future pharmacist should be in various pandemic situation. Principal sir gave the best community pharmacist award to Mr.Vishal Khade sir for their true service towards the wealthy society. Staff & students were present for the program. All program was successful with the guidance & support from our Principal sir, staff & NSS volunteer students. |
|   | Photographs          |                                                                                                                                                                                                                                                                                                                                                                                                                                                                                                                                                                                                                                                                                                                                                                                                                          |