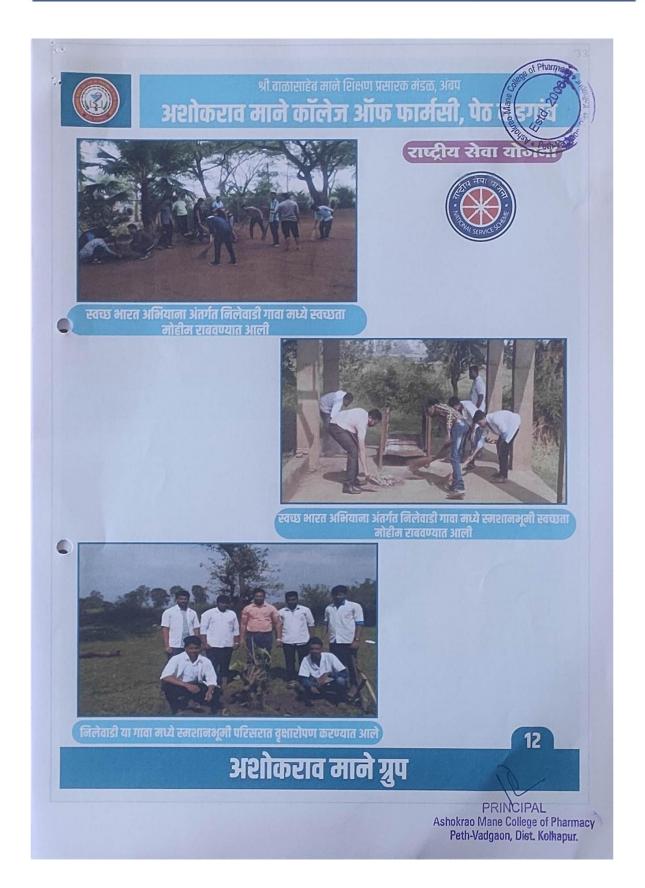

#### NATIONAL SERVICE SCHEME

| san ella elli        | Event Details                                                                                                                                                                                                                                                                                                                                                                                                                                                                                                                                                                                            |
|----------------------|----------------------------------------------------------------------------------------------------------------------------------------------------------------------------------------------------------------------------------------------------------------------------------------------------------------------------------------------------------------------------------------------------------------------------------------------------------------------------------------------------------------------------------------------------------------------------------------------------------|
| Event Tile           | Swachh Bharat Abhiyan                                                                                                                                                                                                                                                                                                                                                                                                                                                                                                                                                                                    |
| Organized By         | Ashokrao Mane College of Pharmacy, Peth Vadgaon & SUK NSS Dept.                                                                                                                                                                                                                                                                                                                                                                                                                                                                                                                                          |
| Date Of Organization | Friday, 29/10/2021                                                                                                                                                                                                                                                                                                                                                                                                                                                                                                                                                                                       |
| Funding Agency       | Shivaji University Kolhapur                                                                                                                                                                                                                                                                                                                                                                                                                                                                                                                                                                              |
| Collaboration/MOU    |                                                                                                                                                                                                                                                                                                                                                                                                                                                                                                                                                                                                          |
| Description          | On this day the program was started at 7.30 am in the morning. Our NSS volunteers participated in <i>Swachh Bharat Abhiyan</i> held at Kolhapur District, Maharashtra, organized by, Shivaji University NSS Department Kolhapur. An initiative by the Ministry of youth Affairs & Sports, Govt.of India to mark the celebration of <i>Azadi ka Amrut Mahotsav- India</i> @75. Cleaning of roads & rankala lake area were the prime spots for swachata abhiyan. Our respected Principal Dr.S.V.Patil sir, Dr.S.A.Bandgar sir felicitated the students for participation in the event at university level. |
| Photographs          |                                                                                                                                                                                                                                                                                                                                                                                                                                                                                                                                                                                                          |