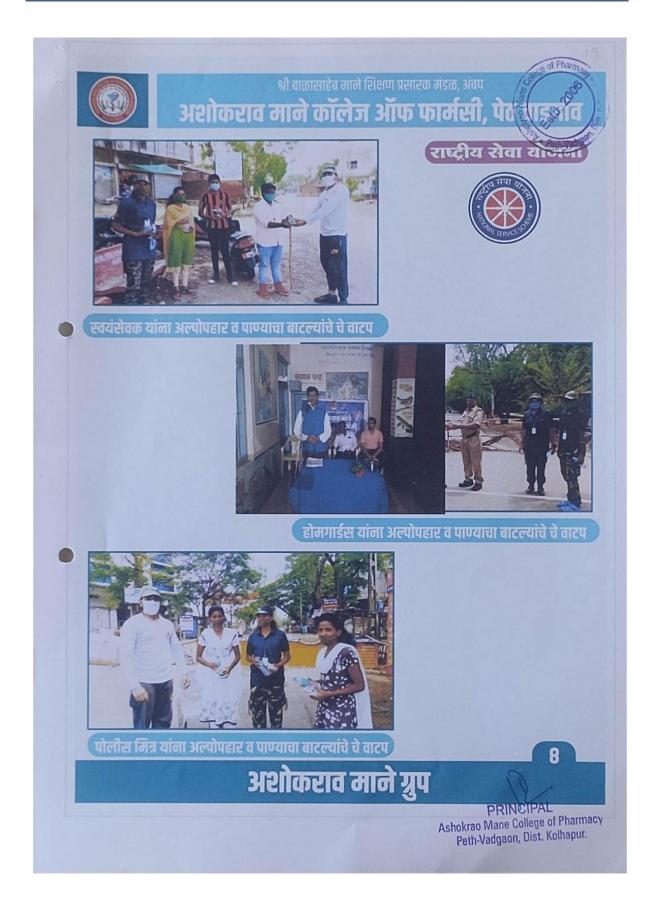

माध्यामातून सौनिटायझर, मास्क व इतर साहित्यांचे वितरण करण्यात आले आहे. तसेच राष्ट्रीय सेवा योजनेचे स्वयंसेवक - स्वयंसेविका ग्रामीण भागातील जनसामान्य लोकांना कोविड-१९ पासून बचाव करण्यासाठी योग्य ती माहिती देण्याचे कार्य करीत आहेत.



# ्रपा. अवधूत. पी. जाधव

एनएसएस अधिकारी अशोकराव माने कॉलेज ऑफ फार्मसी, पेठ वडगांव

सध्या या कोरोना विषाणूच्या आपती मध्ये कोरोनाला रोखण्य साठी राष्ट्रीय सेवा योजनेच्या माध्यमातून अशोकराव माने शिक्षण प्रसारक मंडळाचे अध्यक्ष मा. श्री. विजयसिंह माने (विहिनीसाहेब) यांच्या संकल्पनेतून व मा. सौ. मनीषा विजयसिंह माने (विहिनीसाहेब) यांचे मार्गदर्शनाखाली व कॉलेज चे प्राचार्य डॉ. एस. एस. पाटील सर यांचा प्रेरणेने आम्ही शहर, खेडेगावा मध्ये वाड्या, वस्त्या वस्ती सँनिटायझर व मास्क वस्तुंच्या वितरणाचे व जनजागृतीचे काम करीत आहोत.

# अशोकराव माने ग्रुप

































## **Additional Documents AY 2018-19**

Shri. Balasaheb Mane Shikshan Prasarak Mandal, Ambap's ASHOKRAO MANE COLLEGE OF PHARMA

Approved by PCI & AICTE New Delhi, DTE-Government of Maharash Ta,
Affiliated to Shivaji University, Kolhapur

Peth Vadgaon Tal. Hatkanangale, Dist. Kolhapur (MH) PIN 416 112 Web: www.amcoph.org | Phone: 0230-2471360 61 | E mail: copbpharm@gman.com

Academic Year: 2018-19

**National Service Scheme** 

#### **Event Details**

|                |                      | Dient Bettins