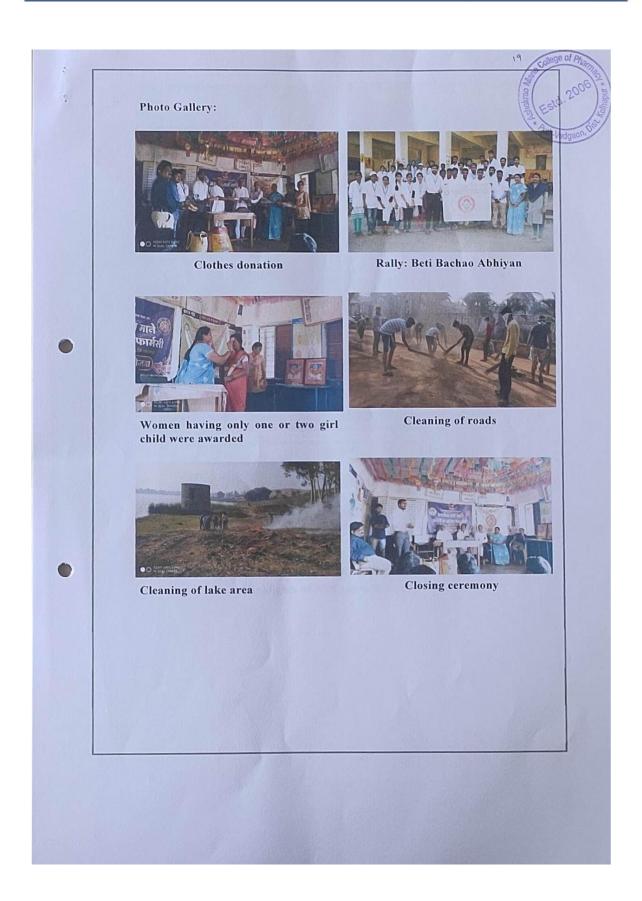

#### NATIONAL SERVICE SCHEME

| san ella elli        | Event Details                                                                                                                                                                                                                                                                                                                                                                                                                                                                                                                                                                                            |
|----------------------|----------------------------------------------------------------------------------------------------------------------------------------------------------------------------------------------------------------------------------------------------------------------------------------------------------------------------------------------------------------------------------------------------------------------------------------------------------------------------------------------------------------------------------------------------------------------------------------------------------|
| Event Tile           | Swachh Bharat Abhiyan                                                                                                                                                                                                                                                                                                                                                                                                                                                                                                                                                                                    |
| Organized By         | Ashokrao Mane College of Pharmacy, Peth Vadgaon & SUK NSS Dept.                                                                                                                                                                                                                                                                                                                                                                                                                                                                                                                                          |
| Date Of Organization | Friday, 29/10/2021                                                                                                                                                                                                                                                                                                                                                                                                                                                                                                                                                                                       |
| Funding Agency       | Shivaji University Kolhapur                                                                                                                                                                                                                                                                                                                                                                                                                                                                                                                                                                              |
| Collaboration/MOU    |                                                                                                                                                                                                                                                                                                                                                                                                                                                                                                                                                                                                          |
| Description          | On this day the program was started at 7.30 am in the morning. Our NSS volunteers participated in <i>Swachh Bharat Abhiyan</i> held at Kolhapur District, Maharashtra, organized by, Shivaji University NSS Department Kolhapur. An initiative by the Ministry of youth Affairs & Sports, Govt.of India to mark the celebration of <i>Azadi ka Amrut Mahotsav- India</i> @75. Cleaning of roads & rankala lake area were the prime spots for swachata abhiyan. Our respected Principal Dr.S.V.Patil sir, Dr.S.A.Bandgar sir felicitated the students for participation in the event at university level. |
| Photographs          |                                                                                                                                                                                                                                                                                                                                                                                                                                                                                                                                                                                                          |