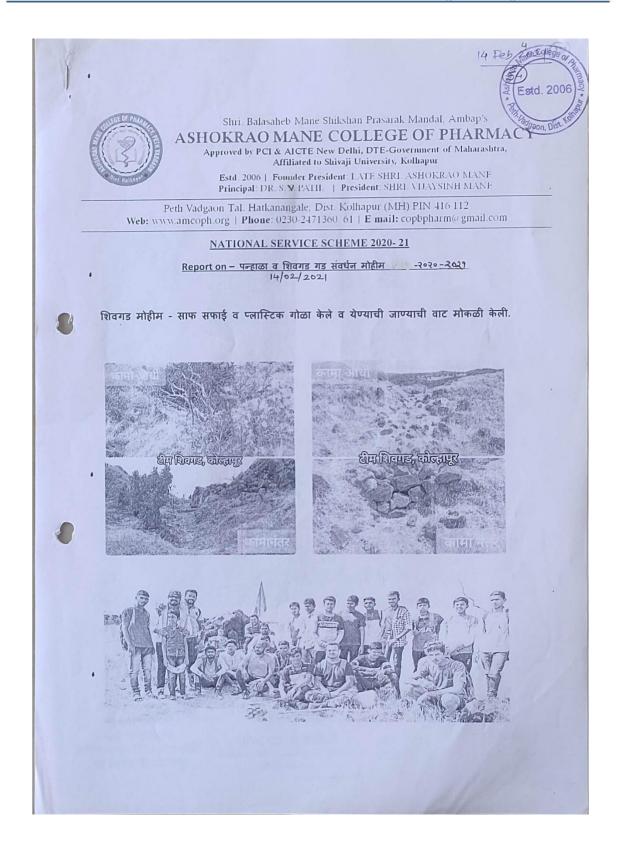

| 20. | Ch.Shahu Maharaj Punyatithi                                                                        | AMCP & SUK NSS Dept.                                                                          | NSS |
|-----|----------------------------------------------------------------------------------------------------|-----------------------------------------------------------------------------------------------|-----|
| 21. | Fort Conservation Activity                                                                         | Modilipi Family & AMCP                                                                        | NSS |
| 22. | National Level Online Webinar<br>on National Intellectual<br>Property Awareness Mission<br>(NIPAM) | Ashokrao Mane College of<br>Pharmacy, Peth Vadgaon&<br>Intellectual Property<br>office, India | NSS |
| 23. | Chh.SambhajiMaharajJayanti                                                                         | AMCP                                                                                          | NSS |
| 24. | Swarajya Din Celebration                                                                           | AMCP                                                                                          | NSS |
| 25. | International Yoga Day<br>Online Arogya Yatra<br>(108 Suryanamaskar Challenge)                     | AMCP & Art of Living<br>Sangli                                                                | NSS |
|     | A.Y.2                                                                                              | 020-21                                                                                        |     |
|     |                                                                                                    |                                                                                               |     |
| 26. | Fit India Movement                                                                                 | AMCP                                                                                          | NSS |
| 27. | Nail Free Plant Drive<br>(KhileMukt Abhiyan)                                                       | Shivaji University<br>Kolhapur                                                                | NSS |
| 28. | Panhala & Shivgad<br>(Radhanagari) Sanwardhan<br>Campaign                                          | AMCP & Ch. Shambhuraje<br>Parivar Ved Itihasache                                              | NSS |
| 29. | Fruit Distribution to Karunalay<br>Balgruh, Shiroli, Kolhapur                                      | AMCP & Ch. Shambhuraje<br>Parivar Ved Itihasache                                              | NSS |
| 30. | Azadi Ka Amrut Mahotsav<br>Photo Pujan                                                             | AMCP                                                                                          | NSS |
| 31. | AKAM India's freedom struggle                                                                      | AMCP                                                                                          | NSS |
| 32. | Speech on AKAM Freedom                                                                             | AMCP                                                                                          | NSS |
| 33. | fighter Bhagat Singh AKAM Panhala fort a historical                                                | AMCP                                                                                          | NSS |
| 34. | place in Kolhapur district<br>130 <sup>th</sup> Jayanti of Dr. Babasaheb                           | AMCP                                                                                          | NSS |
| 35. | Ambedkar  Video Making by Students for Awareness on Corona Pandemic, Vaccination and Care.         | AMCP                                                                                          | NSS |
| 36. | 50% Discount on Blood Bag for<br>beneficiary in Covid 19<br>pandemic                               | AMCP                                                                                          | NSS |
| 37. | Maze gaon corona mukt gaon<br>Awareness Flyer                                                      | 1.Vathar, 2. Herle<br>3.Rukdi, 4. Mangaon                                                     | NSS |
| 38. | A helping hand of Affection (Ek Hath Madaticha) Food Distribution                                  | AMCP & Vathar<br>Grampanchayat                                                                | NSS |
| 39. | Help from NSS Volunteer for swab testing                                                           | AMCP & Mangaon<br>Grampanchayat                                                               | NSS |
| 40. | Sanitization by Students                                                                           | AMCP & Herle Grampanchayat                                                                    | NSS |