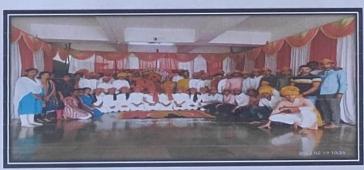

World Pharmacist Day

Academic Year: 2021-22

#### **Event Details**

| ĺ | Organized By         | Ashokrao Mane College of Pharmacy, Peth Vadgaon                                                                                                                                                                                                                                                                                                                                                                                                                                                                                                                                                                                                                                                                                                                                                                          |
|---|----------------------|--------------------------------------------------------------------------------------------------------------------------------------------------------------------------------------------------------------------------------------------------------------------------------------------------------------------------------------------------------------------------------------------------------------------------------------------------------------------------------------------------------------------------------------------------------------------------------------------------------------------------------------------------------------------------------------------------------------------------------------------------------------------------------------------------------------------------|
|   | Date Of Organization | Saturday, 25/09/2021                                                                                                                                                                                                                                                                                                                                                                                                                                                                                                                                                                                                                                                                                                                                                                                                     |
|   | Funding Agency       | Shivaji University Kolhapur                                                                                                                                                                                                                                                                                                                                                                                                                                                                                                                                                                                                                                                                                                                                                                                              |
|   | Collaboration/MOU    |                                                                                                                                                                                                                                                                                                                                                                                                                                                                                                                                                                                                                                                                                                                                                                                                                          |
|   | Description          | On this world pharmacist day the program was started at 10.00 am in the morning. Vadgaon chemist association were the guest for this program. Welcoming of the guest & photo pujan of Maa saraswati & Late Shri, Ashokrao Mane was done by auspicious hands of our principal Dr.S.V.Patil sir & guest. Our respected principal sir shared a very good information regarding the upcoming pharmacist & our respected guest shared their view regarding how the future pharmacist should be in various pandemic situation. Principal sir gave the best community pharmacist award to Mr.Vishal Khade sir for their true service towards the wealthy society. Staff & students were present for the program. All program was successful with the guidance & support from our Principal sir, staff & NSS volunteer students. |
|   | Photographs          |                                                                                                                                                                                                                                                                                                                                                                                                                                                                                                                                                                                                                                                                                                                                                                                                                          |