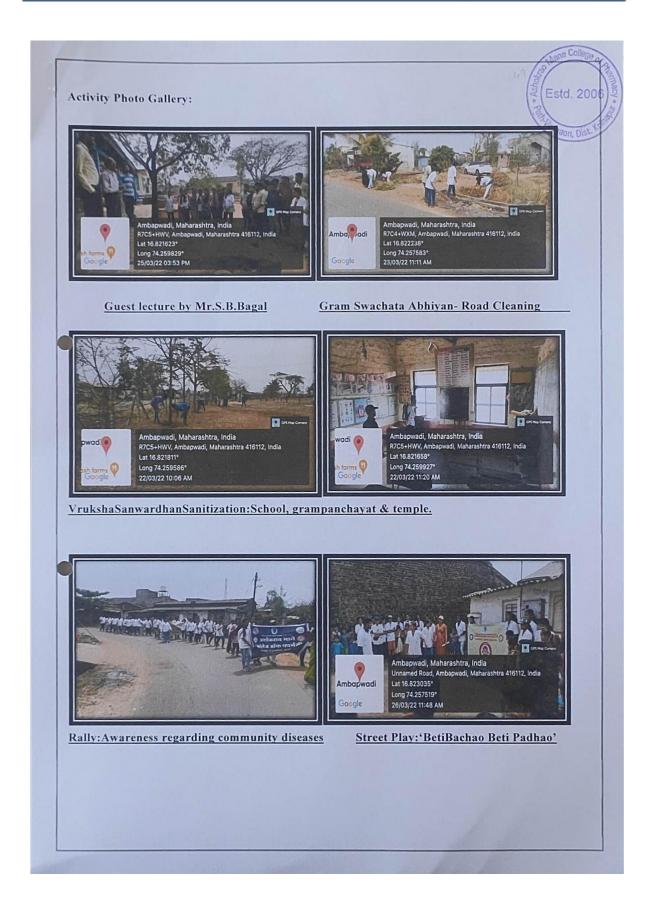

Shri.Shivaji Patil</li> <li>Guest lecture by Prof.S.B.Bagal on Importance of Yoga &amp; Health related factors</li> </ul> |
| 6.    | 26/03/2022 | <ul> <li>Rally on awareness</li> <li>Beti BachaoAwarensss with the help of Street play.</li> </ul>                                                                                                                                                                                                                     |
| 7.    | 27/03/2022 | <ul> <li>Azadi Ka Amrut Mahotsav- Historical fort conservation<br/>like Panhala&amp;Pawangad.</li> <li>Closing Ceremony</li> </ul>                                                                                                                                                                                     |











## Shri.BalasahebManeShikshanPrasarakMandal,Ambap's AshokraoManeCollegeofPharmacy,PethVadgaon HEALTH/ MEDICALCHECK-UPCAMPAT AMBAPWADI 2021-22

|     |                          |              | 1      | DI J           | Disad            |            | Blood            |
|-----|--------------------------|--------------|--------|----------------|------------------|------------|------------------|
| Sr. | Name                     | Age/         | Weight | Blood<br>Group | Blood<br>Glucose | HB in      | Pressure/        |
| No  | Name                     | Sex          | in Kg  | +/-            | Level            | gm/dl      | Pulse Rate       |
| 1.  | Ananda A.Khade           | 65/M         | 61     | A+             | 100              | 10.4       | 130/80           |
| 2.  | Jagana