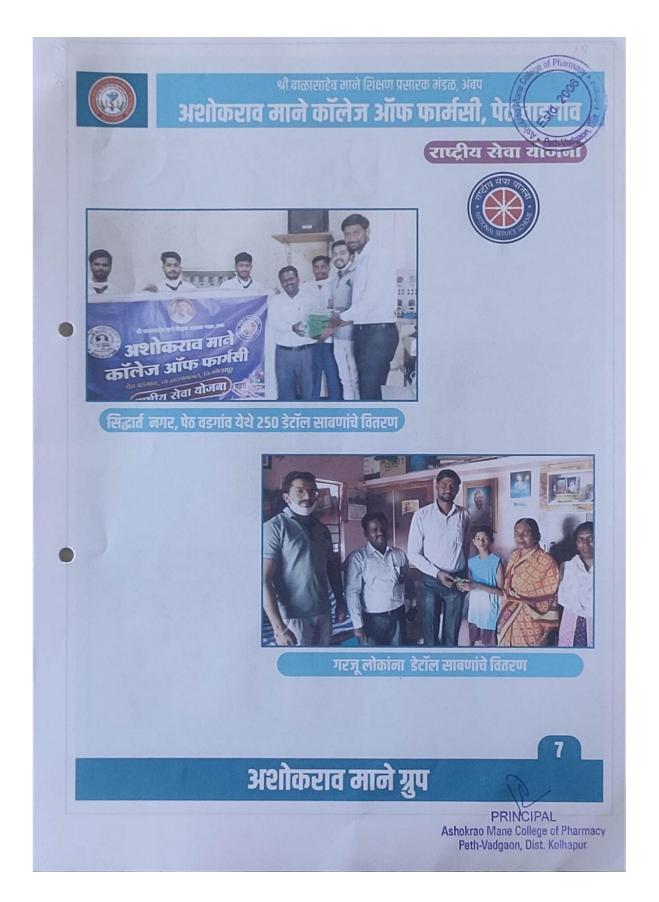

Mr.A.P.Jadhav Name & Sign of Committee Incharge कार्यक्रम अधिकारी

राष्ट्रीय सेवा योजना न्जोकराट माने कॉलेज ऑफ फार्मसी 🐤 वडगांव, जि. को हापूर

**IQAC** Coordinator **IQAC CO-ORDINATOR** Ashokrao Mane College of Pharmacy, Ashokrao Mane College of Pharmacy Peth-Vadgaon.