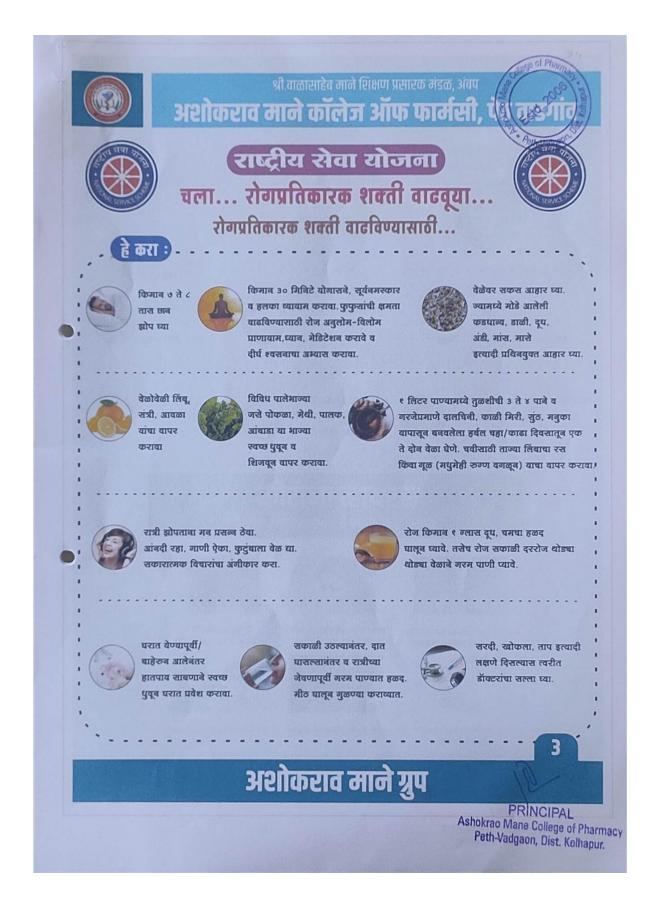

### 3.4.1

Extension activities are carried out in the neighbourhood community, sensitizing students to social issues, for their holistic development, and impact thereof during the last five years.

Peth Vadgaon Tal. Hatkanangale, Dist. Kolhapur (MH) PIN 416 112

Web: www.amcoph.org | Phone: 0230-2471360 61 | E mail: copbpharm@gmail.com

3.4.1 Point details Extension activities are carried out in the neighbourhood community, sensitizing students to social issues, for their holistic development, conservation of historic places and impact thereof during the last five years.