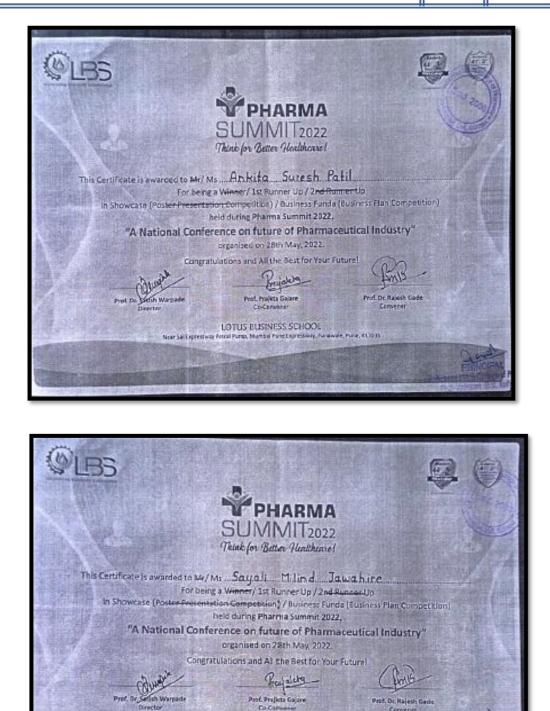

# Participation of students in various competition to present their innovative ideas

|   | A STORAGE                                                               | Pedi Golgani Tal Hani<br>Investidoph ng 1 Blear                           | 108-00000                      | Email: cqtptari   | 10 pail 114        | Cont o |
|---|-------------------------------------------------------------------------|---------------------------------------------------------------------------|--------------------------------|-------------------|--------------------|--------|
|   | Innovative Ide                                                          |                                                                           | various Co                     | mpetitions        | to Present Their   | 1      |
| ſ | Name of<br>Competition                                                  | Organizer                                                                 | Date                           | No of<br>students | Achievements       |        |
|   | Poster<br>Competition                                                   | Vasanidevi<br>Pati Isstitute<br>of Pharmacy,<br>Kolhapur                  | 24/09/2019                     | 01                | Participated       |        |
|   | Third Online<br>State Level<br>Poster<br>Presentation<br>Competition    | Gunikrupa<br>Institutes of<br>Pharmacy,<br>Majalgaon                      | 67807/2021                     | 403               | Participated       |        |
|   | National Level e<br>- Poster<br>competition<br>Pharmaquest -<br>2021    | Bharati<br>vidyapeeth<br>College of<br>Pharmacy<br>Kolhapur               | 22/08/2021                     | 01                | Participated       |        |
|   | National Level<br>Pharmaceutics 1<br>video making<br>competition        | Academic<br>Docipher<br>Mumbol.                                           | 10/03/2022                     | 03                | Participated       |        |
|   | A National<br>Conference on<br>future of<br>Pharmacentical<br>Industry  | Lotus Business<br>School, Pune                                            | 28/05/2022                     | 02                | First Runner<br>Up |        |
|   | Debate<br>competition<br>during National<br>level<br>Pharmazest<br>2022 | IPA- Kohapur<br>Local<br>Branch APTI,<br>AJOCD at<br>SUK , SOU<br>&RIMSDU | 20/11/2022<br>TO<br>26/11/2022 | 03                | Participants       |        |
|   | Poster<br>competition<br>faring National<br>evol<br>Pharmacest<br>022   | IPA Kohapar<br>Local<br>Branch ,APTI,<br>AIOCD at<br>SUK , SGU<br>&KIMSDU | 29/11/2022<br>TO<br>26/11/2022 | -07               | Participants       |        |
| 1 | ASME IDEA<br>ACKATHON                                                   | MSME                                                                      | 30/11/2022                     | 32                | Participants       |        |

# Conferences attended by UG/PG students

|                                         | Web: www.amcoph.org   Phone: 023                                              | 0-2471300-01   E mail: c                                                       | opepharm@gmail.com                                                                                                                                                  |  |  |
|-----------------------------------------|-------------------------------------------------------------------------------|--------------------------------------------------------------------------------|---------------------------------------------------------------------------------------------------------------------------------------------------------------------|--|--|
| Conferences Attended by UG/PG students: |                                                                               |                                                                                |                                                                                                                                                                     |  |  |
| Date                                    | Name of Conference                                                            | Organized by                                                                   | Name of Student                                                                                                                                                     |  |  |
| 28/05/2022                              | A National Conference on<br>Future of Pharmaceutical<br>Industry              | Lotus Business<br>School, Pune                                                 | <ol> <li>Ankita S. Patil</li> <li>Sayali M. Jawahire</li> <li>Sandesh C Shelake</li> <li>Omkar S. Patil</li> <li>Asif S. Mulani</li> <li>Shvtej U Devane</li> </ol> |  |  |
| 21/04/2022                              | International Conference                                                      | D Y Patil                                                                      | 1. Akansha R. Vibhute                                                                                                                                               |  |  |
| to<br>22/04/2022                        | on Advances in<br>Pharmaceutical Medicinal<br>Chemistry- 2022                 | Deemed to be<br>University<br>School of<br>Pharmacy                            | 2. Sharayu R.Vadingekar                                                                                                                                             |  |  |
| 09/02/2019                              | National conference on<br>Emerging Prospects in<br>Pharmaceutical Industry    | MITCON<br>Institute of<br>Management                                           | Swapnali Bachche                                                                                                                                                    |  |  |
| 07/06/2020                              | Factorial designs and<br>simplex lattice design in<br>pharmaceutical research | Mybo Group                                                                     | Shweta R. Patil                                                                                                                                                     |  |  |
| 23/04/20                                | Covid 19 Awareness<br>Programme                                               | Shivaji<br>University<br>Kolhapur                                              | Shweta R. Patil                                                                                                                                                     |  |  |
| 21/04/20                                | Corona Awareness<br>Programme                                                 | Yashwantrao<br>Chavan<br>College of<br>Science, Karad                          | Shweta R. Patil                                                                                                                                                     |  |  |
| 20/12/2019                              | 71 <sup>st</sup> Indian Pharmaceutical                                        | Shri                                                                           | 1. Shivani S. Mahadik                                                                                                                                               |  |  |
| to<br>22/12/2019                        | Congress                                                                      | Ramchandra<br>Institutes of<br>Higher<br>education and<br>research,<br>Chennai | 2. Raut S. Anant                                                                                                                                                    |  |  |