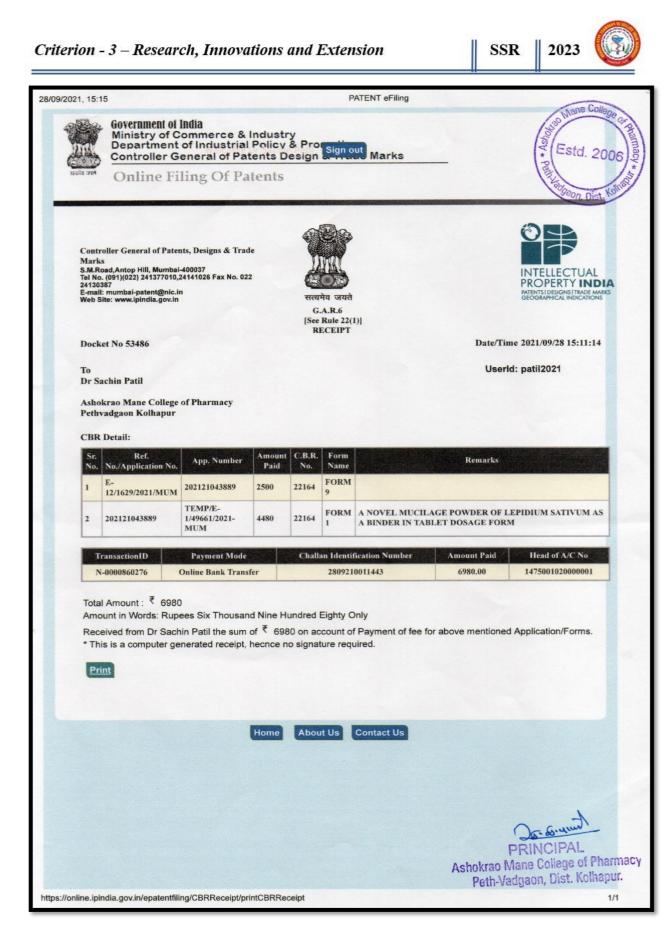

#### Patents

| SR.<br>NO. | NAME OF INVENTEE                                                                                                                                                                                                              | TITLE OF INVENTION                                                                             | APPLICATION<br>NUMBER | DATE OF<br>PUBLICATION |
|------------|-------------------------------------------------------------------------------------------------------------------------------------------------------------------------------------------------------------------------------|------------------------------------------------------------------------------------------------|-----------------------|------------------------|
| 1          | Dr.S.V.Patil,<br>Dr.D.R Jadage, Dr.A.S.Kulkarni,<br>Dr.N.B.Chougule                                                                                                                                                           | A NOVEL MUCILAGE POWDER OF LEPIDIUM<br>SATIVUM AS A BINDER IN TABLET DOSAGE<br>FORM            | 202121043889          | 29 October 2021        |
| 2          | Mr.V.M.Patil                                                                                                                                                                                                                  | A NOVEL COMPOSITION FOR ANTIDIABETIC<br>TRICYCLIC COMPOUNDS AND PREPARATION<br>METHOD THERE OF | 202241016807          | 24 March 2022          |
| 3          | Mr.V.R.Dhole                                                                                                                                                                                                                  | ETODOAC- LOADED TRANSFEROSOMES                                                                 | 202221017495          | 26 March 2022          |
| 4          | Mr.V.R.Dhole                                                                                                                                                                                                                  | CALCIPOTRIOL LOADED ETHOSOMES FOR<br>PSORIASIS                                                 | 202221017493          | 26 March 2022          |
| 5          | Mr.V.R.Dhole                                                                                                                                                                                                                  | PORTABLE SOLAR BRIEFCASE                                                                       | 202221017494          | 26 March 2022          |
| 6          | Mrs.Poonam N.Chougule,<br>Dr.S.V.Patil, Dr.N.B.Chougule<br>Miss.Aishwarya P. Bhosale,<br>Dr.Shubhangi B. Sutar,                                                                                                               | POLYHERBAL SYRUP FOR DIABETES<br>MELLITUS                                                      | 202221036600A         | 15 July 2022           |
| 7          | Miss.Aishwarya Bhosale,<br>Dr.S.V.Patil, Dr.Shubhangi B. Sutar,<br>Mrs.Poonam N. Chougule,<br>MS.Snehal N. Korpale,Ms.Snehal<br>S.Name, Mr.Yogesh V. Misal,Mrs.<br>Supriya S.Mirajkar,Mr.Pramod<br>B.Patil,Mr.Avdhut P.Jadhav | HERBAL SHAMPOO COMPRISINGBLACK<br>SESAME SEED                                                  | 202221036601A         | 15 July 2022           |
| 8          | Dr.Shubhangi B. Sutar,                                                                                                                                                                                                        | PISIDIUM GUJAVA PLANT EXTRACT USEFUL                                                           | 202221037901A         | 22 July 2022           |