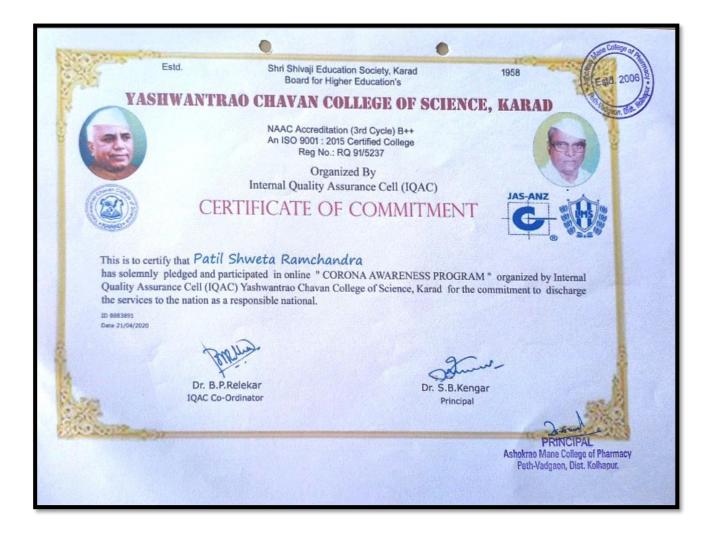

# Conferences attended by UG/PG students

|                                         | Web: www.amcoph.org   Phone: 023                                              | 0-2471300-01   E mail: c                                                       | opepharm@gmail.com                                                                                                                                                  |  |  |
|-----------------------------------------|-------------------------------------------------------------------------------|--------------------------------------------------------------------------------|---------------------------------------------------------------------------------------------------------------------------------------------------------------------|--|--|
| Conferences Attended by UG/PG students: |                                                                               |                                                                                |                                                                                                                                                                     |  |  |
| Date                                    | Name of Conference                                                            | Organized by                                                                   | Name of Student                                                                                                                                                     |  |  |
| 28/05/2022                              | A National Conference on<br>Future of Pharmaceutical<br>Industry              | Lotus Business<br>School, Pune                                                 | <ol> <li>Ankita S. Patil</li> <li>Sayali M. Jawahire</li> <li>Sandesh C Shelake</li> <li>Omkar S. Patil</li> <li>Asif S. Mulani</li> <li>Shvtej U Devane</li> </ol> |  |  |
| 21/04/2022                              | International Conference                                                      | D Y Patil                                                                      | 1. Akansha R. Vibhute                                                                                                                                               |  |  |
| to<br>22/04/2022                        | on Advances in<br>Pharmaceutical Medicinal<br>Chemistry- 2022                 | Deemed to be<br>University<br>School of<br>Pharmacy                            | 2. Sharayu R.Vadingekar                                                                                                                                             |  |  |
| 09/02/2019                              | National conference on<br>Emerging Prospects in<br>Pharmaceutical Industry    | MITCON<br>Institute of<br>Management                                           | Swapnali Bachche                                                                                                                                                    |  |  |
| 07/06/2020                              | Factorial designs and<br>simplex lattice design in<br>pharmaceutical research | Mybo Group                                                                     | Shweta R. Patil                                                                                                                                                     |  |  |
| 23/04/20                                | Covid 19 Awareness<br>Programme                                               | Shivaji<br>University<br>Kolhapur                                              | Shweta R. Patil                                                                                                                                                     |  |  |
| 21/04/20                                | Corona Awareness<br>Programme                                                 | Yashwantrao<br>Chavan<br>College of<br>Science, Karad                          | Shweta R. Patil                                                                                                                                                     |  |  |
| 20/12/2019                              | 71 <sup>st</sup> Indian Pharmaceutical                                        | Shri                                                                           | 1. Shivani S. Mahadik                                                                                                                                               |  |  |
| to<br>22/12/2019                        | Congress                                                                      | Ramchandra<br>Institutes of<br>Higher<br>education and<br>research,<br>Chennai | 2. Raut S. Anant                                                                                                                                                    |  |  |