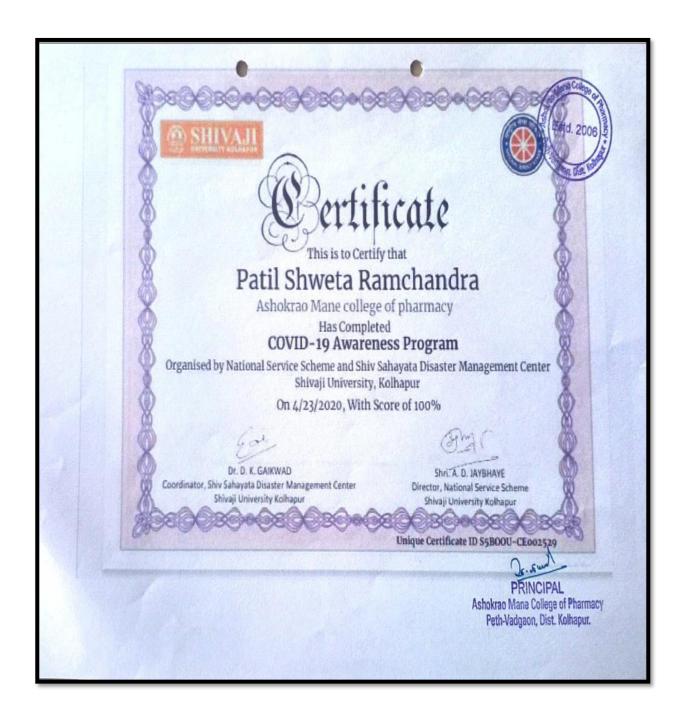

# Conferences attended by UG/PG students

|                                         | Web: www.amcoph.org   Phone: 023                                              | 0-2471300-01   E mail: c                                                       | opepharm@gmail.com                                                                                                                                                  |  |  |
|-----------------------------------------|-------------------------------------------------------------------------------|--------------------------------------------------------------------------------|---------------------------------------------------------------------------------------------------------------------------------------------------------------------|--|--|
| Conferences Attended by UG/PG students: |                                                                               |                                                                                |                                                                                                                                                                     |  |  |
| Date                                    | Name of Conference                                                            | Organized by                                                                   | Name of Student                                                                                                                                                     |  |  |
| 28/05/2022                              | A National Conference on<br>Future of Pharmaceutical<br>Industry              | Lotus Business<br>School, Pune                                                 | <ol> <li>Ankita S. Patil</li> <li>Sayali M. Jawahire</li> <li>Sandesh C Shelake</li> <li>Omkar S. Patil</li> <li>Asif S. Mulani</li> <li>Shvtej U Devane</li> </ol> |  |  |
| 21/04/2022                              | International Conference                                                      | D Y Patil                                                                      | 1. Akansha R. Vibhute                                                                                                                                               |  |  |
| to<br>22/04/2022                        | on Advances in<br>Pharmaceutical Medicinal<br>Chemistry- 2022                 | Deemed to be<br>University<br>School of<br>Pharmacy                            | 2. Sharayu R.Vadingekar                                                                                                                                             |  |  |
| 09/02/2019                              | National conference on<br>Emerging Prospects in<br>Pharmaceutical Industry    | MITCON<br>Institute of<br>Management                                           | Swapnali Bachche                                                                                                                                                    |  |  |
| 07/06/2020                              | Factorial designs and<br>simplex lattice design in<br>pharmaceutical research | Mybo Group                                                                     | Shweta R. Patil                                                                                                                                                     |  |  |
| 23/04/20                                | Covid 19 Awareness<br>Programme                                               | Shivaji<br>University<br>Kolhapur                                              | Shweta R. Patil                                                                                                                                                     |  |  |
| 21/04/20                                | Corona Awareness<br>Programme                                                 | Yashwantrao<br>Chavan<br>College of<br>Science, Karad                          | Shweta R. Patil                                                                                                                                                     |  |  |
| 20/12/2019                              | 71 <sup>st</sup> Indian Pharmaceutical                                        | Shri                                                                           | 1. Shivani S. Mahadik                                                                                                                                               |  |  |
| to<br>22/12/2019                        | Congress                                                                      | Ramchandra<br>Institutes of<br>Higher<br>education and<br>research,<br>Chennai | 2. Raut S. Anant                                                                                                                                                    |  |  |