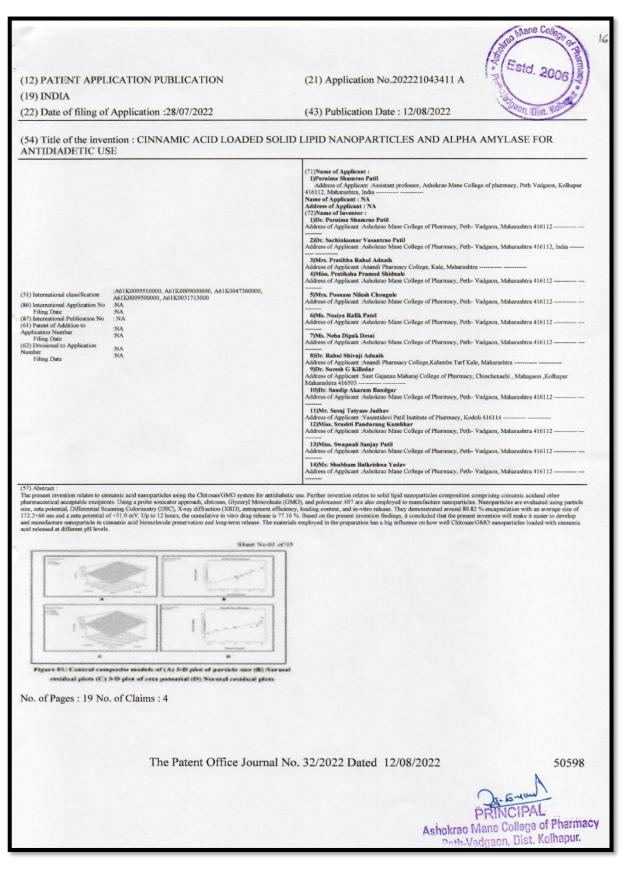

|    | Ms.Suchitra Vijaysinh Patil<br>Mr. Prathmesh P. Khade<br>Ms.Vaishnavi V. Adake<br>Mr. Amitya Y. Ravidhone                                                                                                                           |                                                                                                |                | Estd. 2       |
|----|-------------------------------------------------------------------------------------------------------------------------------------------------------------------------------------------------------------------------------------|------------------------------------------------------------------------------------------------|----------------|---------------|
| 13 | Dr.P.S.Sankpal, Dr.S.V.Patil,<br>Mr. A. Shabbir Sayyad,<br>Mr. Rajanikant B. Ghotane,<br>Dr.S.B.Sutar,                                                                                                                              | CURCUMIN LOADED SOLID LIPID<br>NANOPARTICLES FOR ANTI-<br>INFLAMMMATORY USE                    | 202221043410 A | 12 August2022 |
| 14 | Dr.P.S.Sankpal, Dr.S.V.Patil,<br>Miss. Pratiksha P. Shidnale<br>Mrs. Poonam N.Chougule Ms. Naziya<br>R. Patel<br>Ms. Neha D. Desai<br>Dr. Sandip A. Bandgar Srushti<br>P.Kumbhar<br>Miss. Swapnali S. Patil<br>Mr. Shubham B. Yadav | CINNAMIC ACID LOADED SOLID LIPID<br>NANOPARTICLES AND ALPHA AMYLASE FOR<br>ANTIDIADETIC USE    | 202221043411 A | 12 August2022 |
| 15 | Ms. Poonam<br>N.Chougule<br>(Faculty)                                                                                                                                                                                               | Topical Lotion Comprising of Beta Escin Extract and<br>Its Method of Preparation thereof       | 202221055020A  |               |
| 6  | Ms. Poonam<br>N.Chougule<br>(Faculty                                                                                                                                                                                                | Production of Bioactive compounds by endophytic<br>Nigrospora SP.CMH2-13 From Medicinal Plants | 2022410550810  |               |
| 7  | Ms. Poonam<br>N.Chougule<br>(Faculty)                                                                                                                                                                                               | Transdermal Reservior Patch of Vit.E Acetate and Efinaconazol in Bandage drug delivery System  | A61L 15/44     |               |
| 8  | Dr.Sandip A.Bandgar                                                                                                                                                                                                                 | PREPARATION AND CHARACTERIZATION OF<br>LAPATINIB LOADED SOLID LIPID NANOPARTICLES              | 202221069075 A |               |
| 9  | Dr.Sandip A.Bandgar                                                                                                                                                                                                                 | DEVELOPMENT AND EVALUATION OF<br>POLYMERIC MICELLES OF TELMISARTAN                             | 202221070790 A |               |