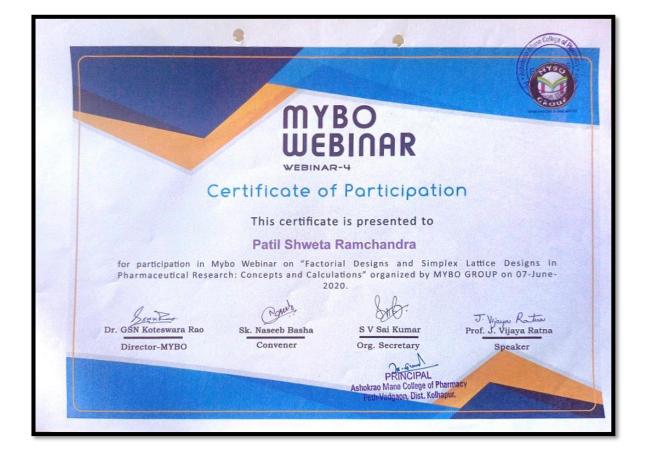

# Conferences attended by UG/PG students

|                                         | Web: www.amcoph.org   Phone: 023                                              | 0-2471300-01   E mail: c                                                       | opepharm@gmail.com                                                                                                                                                  |  |  |
|-----------------------------------------|-------------------------------------------------------------------------------|--------------------------------------------------------------------------------|---------------------------------------------------------------------------------------------------------------------------------------------------------------------|--|--|
| Conferences Attended by UG/PG students: |                                                                               |                                                                                |                                                                                                                                                                     |  |  |
| Date                                    | Name of Conference                                                            | Organized by                                                                   | Name of Student                                                                                                                                                     |  |  |
| 28/05/2022                              | A National Conference on<br>Future of Pharmaceutical<br>Industry              | Lotus Business<br>School, Pune                                                 | <ol> <li>Ankita S. Patil</li> <li>Sayali M. Jawahire</li> <li>Sandesh C Shelake</li> <li>Omkar S. Patil</li> <li>Asif S. Mulani</li> <li>Shvtej U Devane</li> </ol> |  |  |
| 21/04/2022                              | International Conference                                                      | D Y Patil                                                                      | 1. Akansha R. Vibhute                                                                                                                                               |  |  |
| to<br>22/04/2022                        | on Advances in<br>Pharmaceutical Medicinal<br>Chemistry- 2022                 | Deemed to be<br>University<br>School of<br>Pharmacy                            | 2. Sharayu R.Vadingekar                                                                                                                                             |  |  |
| 09/02/2019                              | National conference on<br>Emerging Prospects in<br>Pharmaceutical Industry    | MITCON<br>Institute of<br>Management                                           | Swapnali Bachche                                                                                                                                                    |  |  |
| 07/06/2020                              | Factorial designs and<br>simplex lattice design in<br>pharmaceutical research | Mybo Group                                                                     | Shweta R. Patil                                                                                                                                                     |  |  |
| 23/04/20                                | Covid 19 Awareness<br>Programme                                               | Shivaji<br>University<br>Kolhapur                                              | Shweta R. Patil                                                                                                                                                     |  |  |
| 21/04/20                                | Corona Awareness<br>Programme                                                 | Yashwantrao<br>Chavan<br>College of<br>Science, Karad                          | Shweta R. Patil                                                                                                                                                     |  |  |
| 20/12/2019                              | 71 <sup>st</sup> Indian Pharmaceutical                                        | Shri                                                                           | 1. Shivani S. Mahadik                                                                                                                                               |  |  |
| to<br>22/12/2019                        | Congress                                                                      | Ramchandra<br>Institutes of<br>Higher<br>education and<br>research,<br>Chennai | 2. Raut S. Anant                                                                                                                                                    |  |  |