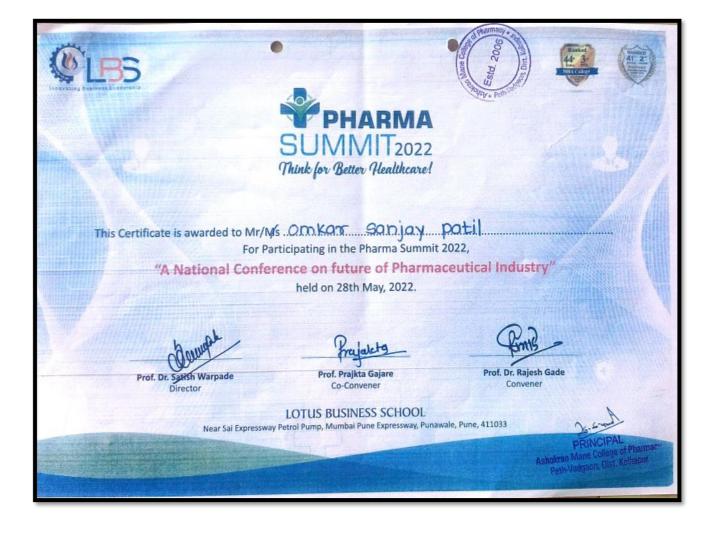

# Conferences attended by UG/PG students

|                                         | Web: www.amcoph.org   Phone: 023                                              | 0-2471300-01   E mail: c                                                       | opepharm@gmail.com                                                                                                                                                  |  |  |
|-----------------------------------------|-------------------------------------------------------------------------------|--------------------------------------------------------------------------------|---------------------------------------------------------------------------------------------------------------------------------------------------------------------|--|--|
| Conferences Attended by UG/PG students: |                                                                               |                                                                                |                                                                                                                                                                     |  |  |
| Date                                    | Name of Conference                                                            | Organized by                                                                   | Name of Student                                                                                                                                                     |  |  |
| 28/05/2022                              | A National Conference on<br>Future of Pharmaceutical<br>Industry              | Lotus Business<br>School, Pune                                                 | <ol> <li>Ankita S. Patil</li> <li>Sayali M. Jawahire</li> <li>Sandesh C Shelake</li> <li>Omkar S. Patil</li> <li>Asif S. Mulani</li> <li>Shvtej U Devane</li> </ol> |  |  |
| 21/04/2022                              | International Conference                                                      | D Y Patil                                                                      | 1. Akansha R. Vibhute                                                                                                                                               |  |  |
| to<br>22/04/2022                        | on Advances in<br>Pharmaceutical Medicinal<br>Chemistry- 2022                 | Deemed to be<br>University<br>School of<br>Pharmacy                            | 2. Sharayu R.Vadingekar                                                                                                                                             |  |  |
| 09/02/2019                              | National conference on<br>Emerging Prospects in<br>Pharmaceutical Industry    | MITCON<br>Institute of<br>Management                                           | Swapnali Bachche                                                                                                                                                    |  |  |
| 07/06/2020                              | Factorial designs and<br>simplex lattice design in<br>pharmaceutical research | Mybo Group                                                                     | Shweta R. Patil                                                                                                                                                     |  |  |
| 23/04/20                                | Covid 19 Awareness<br>Programme                                               | Shivaji<br>University<br>Kolhapur                                              | Shweta R. Patil                                                                                                                                                     |  |  |
| 21/04/20                                | Corona Awareness<br>Programme                                                 | Yashwantrao<br>Chavan<br>College of<br>Science, Karad                          | Shweta R. Patil                                                                                                                                                     |  |  |
| 20/12/2019                              | 71 <sup>st</sup> Indian Pharmaceutical                                        | Shri                                                                           | 1. Shivani S. Mahadik                                                                                                                                               |  |  |
| to<br>22/12/2019                        | Congress                                                                      | Ramchandra<br>Institutes of<br>Higher<br>education and<br>research,<br>Chennai | 2. Raut S. Anant                                                                                                                                                    |  |  |