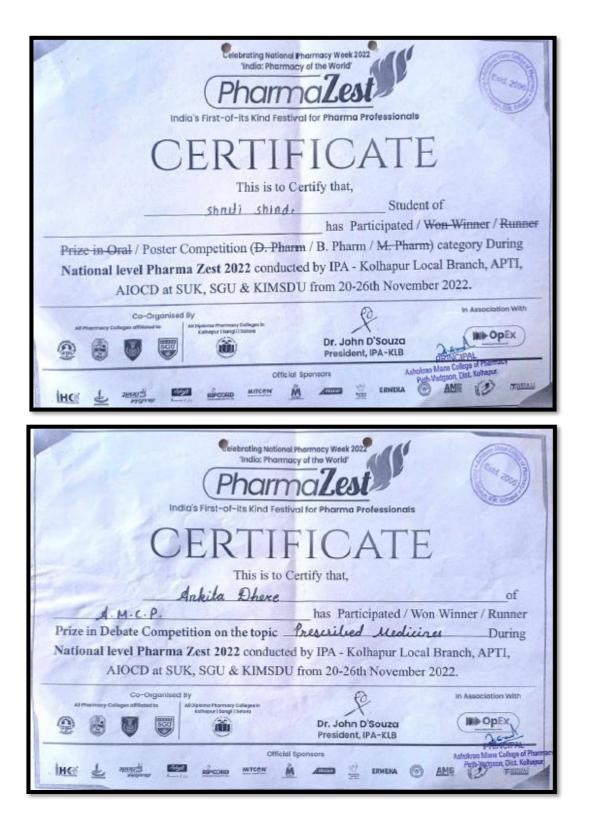

# Participation of students in various competition to present their innovative ideas

|   | A STORAGE                                                               | Pedi Golgani Tal Hani<br>Investidoph ng 1 Blear                           | 108-00000                      | Email: cqtptari   | 10 pail 114        | Cont o |
|---|-------------------------------------------------------------------------|---------------------------------------------------------------------------|--------------------------------|-------------------|--------------------|--------|
|   | Innovative Ide                                                          |                                                                           | various Co                     | mpetitions        | to Present Their   | 1      |
| ſ | Name of<br>Competition                                                  | Organizer                                                                 | Date                           | No of<br>students | Achievements       |        |
|   | Poster<br>Competition                                                   | Vasanidevi<br>Pati Isstitute<br>of Pharmacy,<br>Kolhapur                  | 24/09/2019                     | 01                | Participated       |        |
|   | Third Online<br>State Level<br>Poster<br>Presentation<br>Competition    | Gunikrupa<br>Institutes of<br>Pharmacy,<br>Majalgaon                      | 67807/2021                     | 403               | Participated       |        |
|   | National Level e<br>- Poster<br>competition<br>Pharmaquest -<br>2021    | Bharati<br>vidyapeeth<br>College of<br>Pharmacy<br>Kolhapur               | 22/08/2021                     | 01                | Participated       |        |
|   | National Level<br>Pharmaceutics 1<br>video making<br>competition        | Academic<br>Docipher<br>Mumbol.                                           | 10/03/2022                     | 03                | Participated       |        |
|   | A National<br>Conference on<br>future of<br>Pharmacentical<br>Industry  | Lotus Business<br>School, Pune                                            | 28/05/2022                     | 02                | First Runner<br>Up |        |
|   | Debate<br>competition<br>during National<br>level<br>Pharmazest<br>2022 | IPA- Kohapur<br>Local<br>Branch APTI,<br>AJOCD at<br>SUK , SOU<br>&RIMSDU | 20/11/2022<br>TO<br>26/11/2022 | 03                | Participants       |        |
|   | Poster<br>competition<br>faring National<br>evol<br>Pharmacest<br>022   | IPA Kohapar<br>Local<br>Branch ,APTI,<br>AIOCD at<br>SUK , SGU<br>&KIMSDU | 29/11/2022<br>TO<br>26/11/2022 | -07               | Participants       |        |
| 1 | ASME IDEA<br>ACKATHON                                                   | MSME                                                                      | 30/11/2022                     | 32                | Participants       |        |