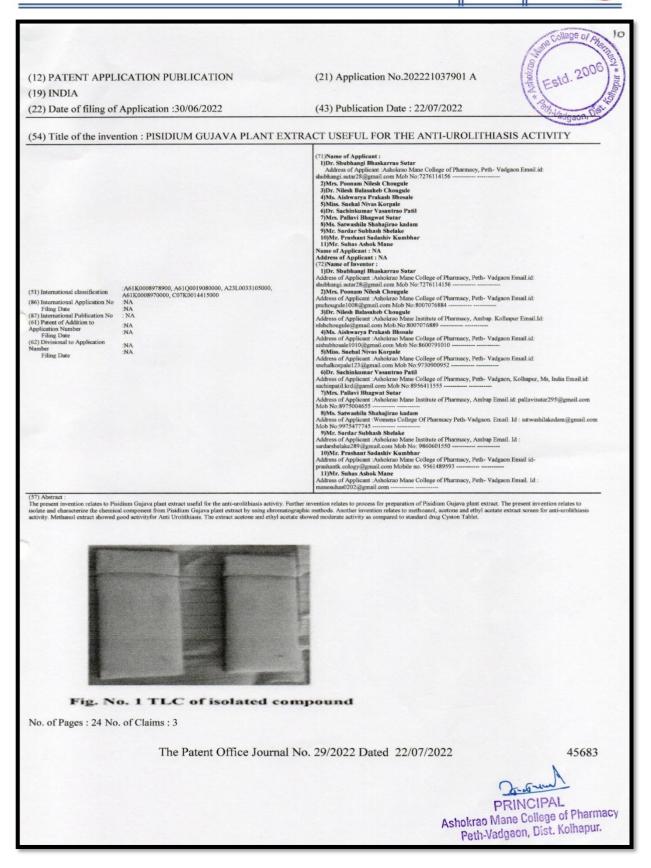

#### Patents

| SR.<br>NO. | NAME OF INVENTEE                                                                                                                                                                                                              | TITLE OF INVENTION                                                                             | APPLICATION<br>NUMBER | DATE OF<br>PUBLICATION |
|------------|-------------------------------------------------------------------------------------------------------------------------------------------------------------------------------------------------------------------------------|------------------------------------------------------------------------------------------------|-----------------------|------------------------|
| 1          | Dr.S.V.Patil,<br>Dr.D.R Jadage, Dr.A.S.Kulkarni,<br>Dr.N.B.Chougule                                                                                                                                                           | A NOVEL MUCILAGE POWDER OF LEPIDIUM<br>SATIVUM AS A BINDER IN TABLET DOSAGE<br>FORM            | 202121043889          | 29 October 2021        |
| 2          | Mr.V.M.Patil                                                                                                                                                                                                                  | A NOVEL COMPOSITION FOR ANTIDIABETIC<br>TRICYCLIC COMPOUNDS AND PREPARATION<br>METHOD THERE OF | 202241016807          | 24 March 2022          |
| 3          | Mr.V.R.Dhole                                                                                                                                                                                                                  | ETODOAC- LOADED TRANSFEROSOMES                                                                 | 202221017495          | 26 March 2022          |
| 4          | Mr.V.R.Dhole                                                                                                                                                                                                                  | CALCIPOTRIOL LOADED ETHOSOMES FOR<br>PSORIASIS                                                 | 202221017493          | 26 March 2022          |
| 5          | Mr.V.R.Dhole                                                                                                                                                                                                                  | PORTABLE SOLAR BRIEFCASE                                                                       | 202221017494          | 26 March 2022          |
| 6          | Mrs.Poonam N.Chougule,<br>Dr.S.V.Patil, Dr.N.B.Chougule<br>Miss.Aishwarya P. Bhosale,<br>Dr.Shubhangi B. Sutar,                                                                                                               | POLYHERBAL SYRUP FOR DIABETES<br>MELLITUS                                                      | 202221036600A         | 15 July 2022           |
| 7          | Miss.Aishwarya Bhosale,<br>Dr.S.V.Patil, Dr.Shubhangi B. Sutar,<br>Mrs.Poonam N. Chougule,<br>MS.Snehal N. Korpale,Ms.Snehal<br>S.Name, Mr.Yogesh V. Misal,Mrs.<br>Supriya S.Mirajkar,Mr.Pramod<br>B.Patil,Mr.Avdhut P.Jadhav | HERBAL SHAMPOO COMPRISINGBLACK<br>SESAME SEED                                                  | 202221036601A         | 15 July 2022           |
| 8          | Dr.Shubhangi B. Sutar,                                                                                                                                                                                                        | PISIDIUM GUJAVA PLANT EXTRACT USEFUL                                                           | 202221037901A         | 22 July 2022           |

|    | Dr.S.V.Patil, Dr.N.B.Chougule,<br>Miss.Aishwarya Bhosale,<br>Mrs.Poonam N. Chougule,<br>MS.Snehal N. Korpale,<br>Mr.Suhas A.Mane,<br>Mr.P.S.Kumbhar                                                                          | FOR THE ANTI-UROLITHIASIS ACTIVITY                                      |                | (Estd. 2006)  |
|----|------------------------------------------------------------------------------------------------------------------------------------------------------------------------------------------------------------------------------|-------------------------------------------------------------------------|----------------|---------------|
| 9  | Dr.P.S.Sankpal,<br>Dr.S.V.Patil,<br>ms. Sayali S.Patil, Dr.B.V.Udugade,<br>Dr.P.S.Patil,ms. Akshada<br>V.Deshmukh, Mr.A.P.Jadhav,<br>Mr.P.B.Patil, Ms.Sarika<br>S.Suryawanshi,<br>Ms.Pranali P.Patil,<br>Mr.Shravan R. Joshi | GALLIC ACID LOADED EUDRAGIT S 100<br>NANOPARTICLES FOR ANTICANCER USE   | 202221042998 A | 12 August2022 |
| 10 | Dr.P.S.Sankpal,<br>Dr. Sachinkumar v.Patil<br>Mr.Vishwajeet B. Patil<br>Mr.V.M.Patil                                                                                                                                         | QUININE SULPHATE SOLID-LIPID<br>NANOPARTICLES FOR ANTIFUNGAL USE        | 202221042999 A | 12 August2022 |
| 11 | Dr.P.S.Sankpal,<br>Dr.S.V.Patil,<br>Mr.P.S.Kumbhar,<br>Ms.Yashowardhan V. Patil,                                                                                                                                             | QUERCETIN LOADED EUDRGIT S100/GMO<br>NANOPARTICLES FOR ANTIDIABETIC USE | 202221043000 A | 12 August2022 |
| 12 | Dr.P.S.Sankpal, Dr.S.V.Patil,<br>Ms.Manasi S.Pawar,<br>Mr.Suraj S Tarihalkar,<br>Mr. Venkatesh S. Kumbhar<br>Mr.Akshay M Nalawade<br>Ms. Vaishnavi S. Mohite,<br>Ms. Shubhangi D. Shelke                                     | CHITOSAN NANOPARTICLES OF RUTIN FOR<br>ANTI-INFLAMMATORY USE            | 202221043409 A | 12 August2022 |