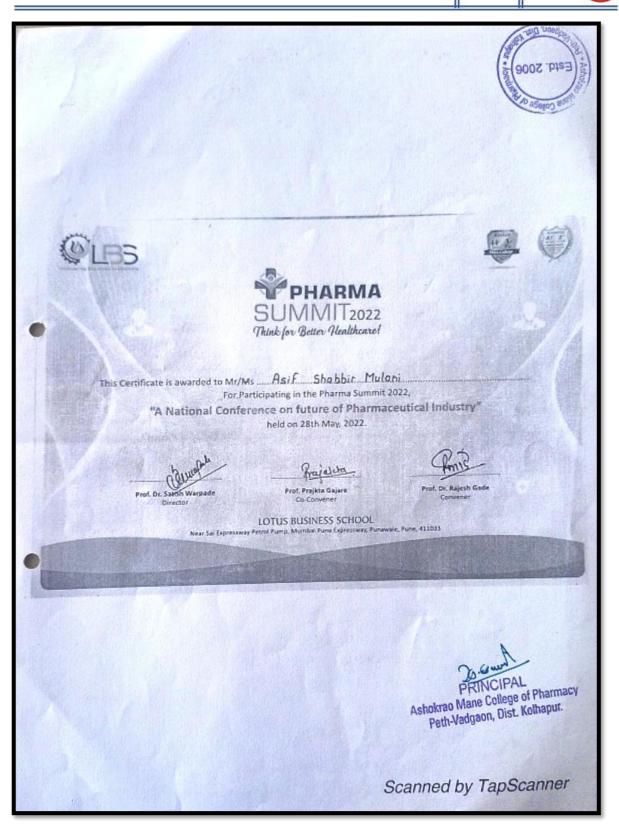

# Conferences attended by UG/PG students

|                                         | Web: www.amcoph.org   Phone: 023                                              | 0-2471300-01   E mail: c                                                       | opepharm@gmail.com                                                                                                                                                  |  |  |
|-----------------------------------------|-------------------------------------------------------------------------------|--------------------------------------------------------------------------------|---------------------------------------------------------------------------------------------------------------------------------------------------------------------|--|--|
| Conferences Attended by UG/PG students: |                                                                               |                                                                                |                                                                                                                                                                     |  |  |
| Date                                    | Name of Conference                                                            | Organized by                                                                   | Name of Student                                                                                                                                                     |  |  |
| 28/05/2022                              | A National Conference on<br>Future of Pharmaceutical<br>Industry              | Lotus Business<br>School, Pune                                                 | <ol> <li>Ankita S. Patil</li> <li>Sayali M. Jawahire</li> <li>Sandesh C Shelake</li> <li>Omkar S. Patil</li> <li>Asif S. Mulani</li> <li>Shvtej U Devane</li> </ol> |  |  |
| 21/04/2022                              | International Conference                                                      | D Y Patil                                                                      | 1. Akansha R. Vibhute                                                                                                                                               |  |  |
| to<br>22/04/2022                        | on Advances in<br>Pharmaceutical Medicinal<br>Chemistry- 2022                 | Deemed to be<br>University<br>School of<br>Pharmacy                            | 2. Sharayu R.Vadingekar                                                                                                                                             |  |  |
| 09/02/2019                              | National conference on<br>Emerging Prospects in<br>Pharmaceutical Industry    | MITCON<br>Institute of<br>Management                                           | Swapnali Bachche                                                                                                                                                    |  |  |
| 07/06/2020                              | Factorial designs and<br>simplex lattice design in<br>pharmaceutical research | Mybo Group                                                                     | Shweta R. Patil                                                                                                                                                     |  |  |
| 23/04/20                                | Covid 19 Awareness<br>Programme                                               | Shivaji<br>University<br>Kolhapur                                              | Shweta R. Patil                                                                                                                                                     |  |  |
| 21/04/20                                | Corona Awareness<br>Programme                                                 | Yashwantrao<br>Chavan<br>College of<br>Science, Karad                          | Shweta R. Patil                                                                                                                                                     |  |  |
| 20/12/2019                              | 71 <sup>st</sup> Indian Pharmaceutical                                        | Shri                                                                           | 1. Shivani S. Mahadik                                                                                                                                               |  |  |
| to<br>22/12/2019                        | Congress                                                                      | Ramchandra<br>Institutes of<br>Higher<br>education and<br>research,<br>Chennai | 2. Raut S. Anant                                                                                                                                                    |  |  |