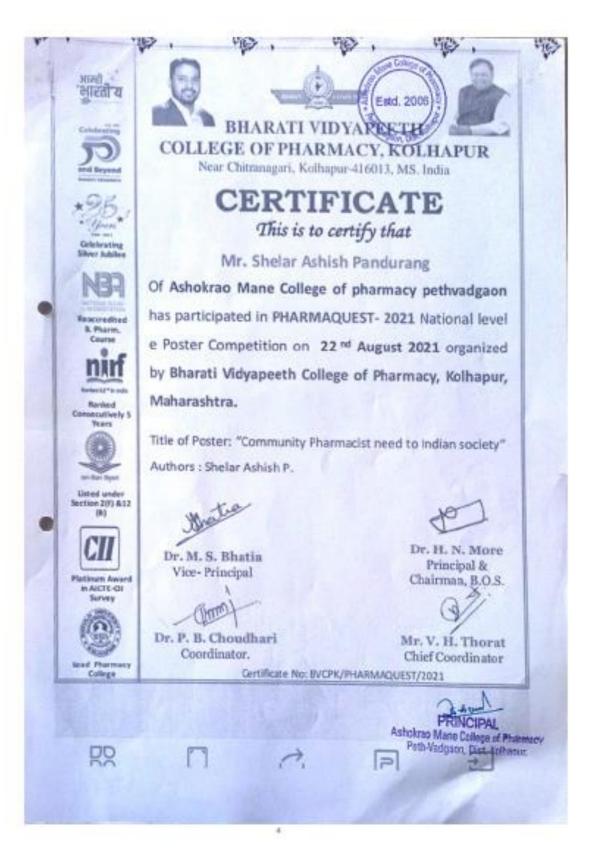

# Participation of students in various competition to present their innovative ideas

|   | A STORAGE                                                               | Pedi Golgani Tal Hani<br>Investidoph ng 1 Blear                           | 108-00000                      | Email: cqtptari   | 10 pail 114        | Cont o |
|---|-------------------------------------------------------------------------|---------------------------------------------------------------------------|--------------------------------|-------------------|--------------------|--------|
|   | Innovative Ide                                                          |                                                                           | various Co                     | mpetitions        | to Present Their   | 1      |
| ſ | Name of<br>Competition                                                  | Organizer                                                                 | Date                           | No of<br>students | Achievements       |        |
|   | Poster<br>Competition                                                   | Vasanidevi<br>Pati Isstitute<br>of Pharmacy,<br>Kolhapur                  | 24/09/2019                     | 01                | Participated       |        |
|   | Third Online<br>State Level<br>Poster<br>Presentation<br>Competition    | Gunikrupa<br>Institutes of<br>Pharmacy,<br>Majalgaon                      | 67807/2021                     | 403               | Participated       |        |
|   | National Level e<br>- Poster<br>competition<br>Pharmaquest -<br>2021    | Bharati<br>vidyapeeth<br>College of<br>Pharmacy<br>Kolhapur               | 22/08/2021                     | 01                | Participated       |        |
|   | National Level<br>Pharmaceutics 1<br>video making<br>competition        | Academic<br>Docipher<br>Mumbol.                                           | 10/03/2022                     | 03                | Participated       |        |
|   | A National<br>Conference on<br>future of<br>Pharmacentical<br>Industry  | Lotus Business<br>School, Pune                                            | 28/05/2022                     | 02                | First Runner<br>Up |        |
|   | Debate<br>competition<br>during National<br>level<br>Pharmazest<br>2022 | IPA- Kohapur<br>Local<br>Branch APTI,<br>AJOCD at<br>SUK , SOU<br>&RIMSDU | 20/11/2022<br>TO<br>26/11/2022 | 03                | Participants       |        |
|   | Poster<br>competition<br>faring National<br>evol<br>Pharmacest<br>022   | IPA Kohapar<br>Local<br>Branch ,APTI,<br>AIOCD at<br>SUK , SGU<br>&KIMSDU | 29/11/2022<br>TO<br>26/11/2022 | -07               | Participants       |        |
| 1 | ASME IDEA<br>ACKATHON                                                   | MSME                                                                      | 30/11/2022                     | 32                | Participants       |        |