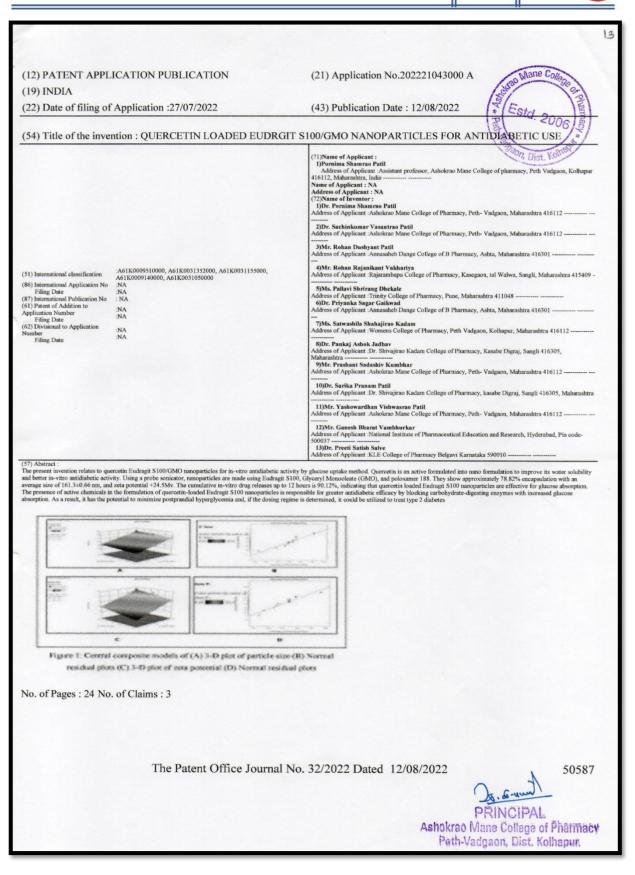

|    | Dr.S.V.Patil, Dr.N.B.Chougule,<br>Miss.Aishwarya Bhosale,<br>Mrs.Poonam N. Chougule,<br>MS.Snehal N. Korpale,<br>Mr.Suhas A.Mane,<br>Mr.P.S.Kumbhar                                                                          | FOR THE ANTI-UROLITHIASIS ACTIVITY                                      |                | (Estd. 2006)  |
|----|------------------------------------------------------------------------------------------------------------------------------------------------------------------------------------------------------------------------------|-------------------------------------------------------------------------|----------------|---------------|
| 9  | Dr.P.S.Sankpal,<br>Dr.S.V.Patil,<br>ms. Sayali S.Patil, Dr.B.V.Udugade,<br>Dr.P.S.Patil,ms. Akshada<br>V.Deshmukh, Mr.A.P.Jadhav,<br>Mr.P.B.Patil, Ms.Sarika<br>S.Suryawanshi,<br>Ms.Pranali P.Patil,<br>Mr.Shravan R. Joshi | GALLIC ACID LOADED EUDRAGIT S 100<br>NANOPARTICLES FOR ANTICANCER USE   | 202221042998 A | 12 August2022 |
| 10 | Dr.P.S.Sankpal,<br>Dr. Sachinkumar v.Patil<br>Mr.Vishwajeet B. Patil<br>Mr.V.M.Patil                                                                                                                                         | QUININE SULPHATE SOLID-LIPID<br>NANOPARTICLES FOR ANTIFUNGAL USE        | 202221042999 A | 12 August2022 |
| 11 | Dr.P.S.Sankpal,<br>Dr.S.V.Patil,<br>Mr.P.S.Kumbhar,<br>Ms.Yashowardhan V. Patil,                                                                                                                                             | QUERCETIN LOADED EUDRGIT S100/GMO<br>NANOPARTICLES FOR ANTIDIABETIC USE | 202221043000 A | 12 August2022 |
| 12 | Dr.P.S.Sankpal, Dr.S.V.Patil,<br>Ms.Manasi S.Pawar,<br>Mr.Suraj S Tarihalkar,<br>Mr. Venkatesh S. Kumbhar<br>Mr.Akshay M Nalawade<br>Ms. Vaishnavi S. Mohite,<br>Ms. Shubhangi D. Shelke                                     | CHITOSAN NANOPARTICLES OF RUTIN FOR<br>ANTI-INFLAMMATORY USE            | 202221043409 A | 12 August2022 |