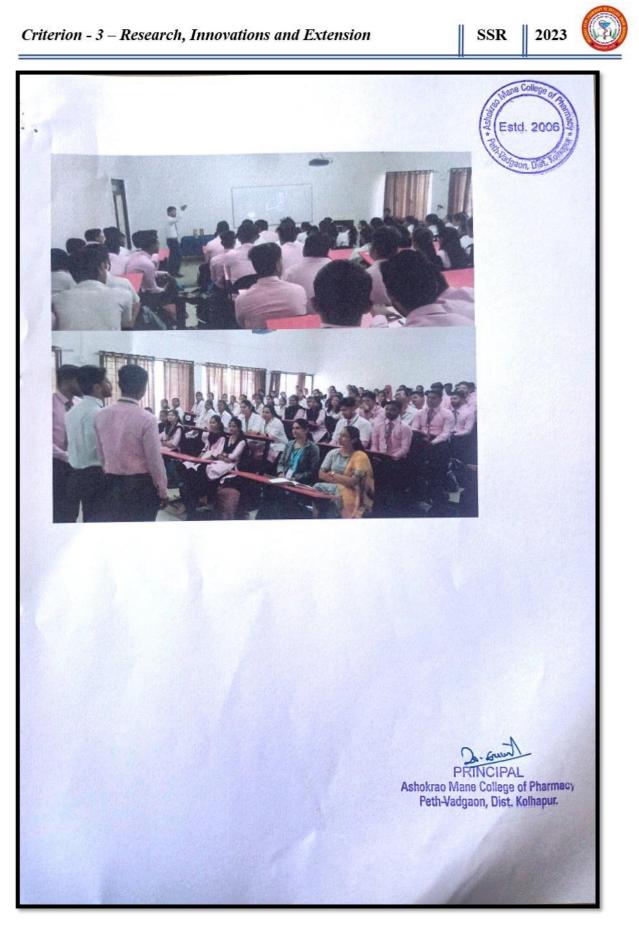

#### REPORT

| Name of Event                                        | DAY:1 Demo day/Exhibition of models, instruments of SAGLO research centre.                                                                                                                                                                                                                                                                                                                                                              |
|------------------------------------------------------|-----------------------------------------------------------------------------------------------------------------------------------------------------------------------------------------------------------------------------------------------------------------------------------------------------------------------------------------------------------------------------------------------------------------------------------------|
| Event Conducted by                                   | Innovation and Incubation Committee                                                                                                                                                                                                                                                                                                                                                                                                     |
| Targeted audience                                    | Final and Third Year Students.                                                                                                                                                                                                                                                                                                                                                                                                          |
| Day & Date                                           | Monday 21/11/2022                                                                                                                                                                                                                                                                                                                                                                                                                       |
| Mode                                                 | Offline                                                                                                                                                                                                                                                                                                                                                                                                                                 |
| No. of participants                                  | 62                                                                                                                                                                                                                                                                                                                                                                                                                                      |
| Details of event in short                            | <ul> <li>DAY:1 Demo day/Exhibition of models, instruments of SAGLO research centre. was arranged by IIC and Student development Cell for Final and Third Year Students.</li> <li>Following speakers provided live demo and training on specific topic</li> <li>Mr. Sachin Gangadhar Lokapure.</li> <li>Special emphasis was provided on use the modern device to make startup and entrepreneurs which was very effective one</li> </ul> |
| Event Chief<br>Coordinator<br>&<br>Event Coordinator | Mrs. Poonam Nilesh Chougule IIC Incharge<br>Ms. Shailaja J. Kamble SDC Incharge                                                                                                                                                                                                                                                                                                                                                         |
|                                                      |                                                                                                                                                                                                                                                                                                                                                                                                                                         |