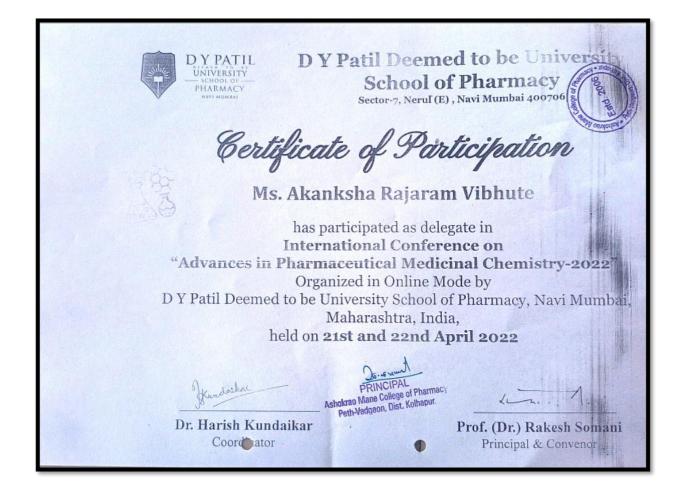

# Conferences attended by UG/PG students

|                                         | Web: www.amcoph.org   Phone: 023                                              | 0-2471300-01   E mail: c                                                       | opepharm@gmail.com                                                                                                                                                  |  |  |
|-----------------------------------------|-------------------------------------------------------------------------------|--------------------------------------------------------------------------------|---------------------------------------------------------------------------------------------------------------------------------------------------------------------|--|--|
| Conferences Attended by UG/PG students: |                                                                               |                                                                                |                                                                                                                                                                     |  |  |
| Date                                    | Name of Conference                                                            | Organized by                                                                   | Name of Student                                                                                                                                                     |  |  |
| 28/05/2022                              | A National Conference on<br>Future of Pharmaceutical<br>Industry              | Lotus Business<br>School, Pune                                                 | <ol> <li>Ankita S. Patil</li> <li>Sayali M. Jawahire</li> <li>Sandesh C Shelake</li> <li>Omkar S. Patil</li> <li>Asif S. Mulani</li> <li>Shvtej U Devane</li> </ol> |  |  |
| 21/04/2022                              | International Conference                                                      | D Y Patil                                                                      | 1. Akansha R. Vibhute                                                                                                                                               |  |  |
| to<br>22/04/2022                        | on Advances in<br>Pharmaceutical Medicinal<br>Chemistry- 2022                 | Deemed to be<br>University<br>School of<br>Pharmacy                            | 2. Sharayu R.Vadingekar                                                                                                                                             |  |  |
| 09/02/2019                              | National conference on<br>Emerging Prospects in<br>Pharmaceutical Industry    | MITCON<br>Institute of<br>Management                                           | Swapnali Bachche                                                                                                                                                    |  |  |
| 07/06/2020                              | Factorial designs and<br>simplex lattice design in<br>pharmaceutical research | Mybo Group                                                                     | Shweta R. Patil                                                                                                                                                     |  |  |
| 23/04/20                                | Covid 19 Awareness<br>Programme                                               | Shivaji<br>University<br>Kolhapur                                              | Shweta R. Patil                                                                                                                                                     |  |  |
| 21/04/20                                | Corona Awareness<br>Programme                                                 | Yashwantrao<br>Chavan<br>College of<br>Science, Karad                          | Shweta R. Patil                                                                                                                                                     |  |  |
| 20/12/2019                              | 71 <sup>st</sup> Indian Pharmaceutical                                        | Shri                                                                           | 1. Shivani S. Mahadik                                                                                                                                               |  |  |
| to<br>22/12/2019                        | Congress                                                                      | Ramchandra<br>Institutes of<br>Higher<br>education and<br>research,<br>Chennai | 2. Raut S. Anant                                                                                                                                                    |  |  |