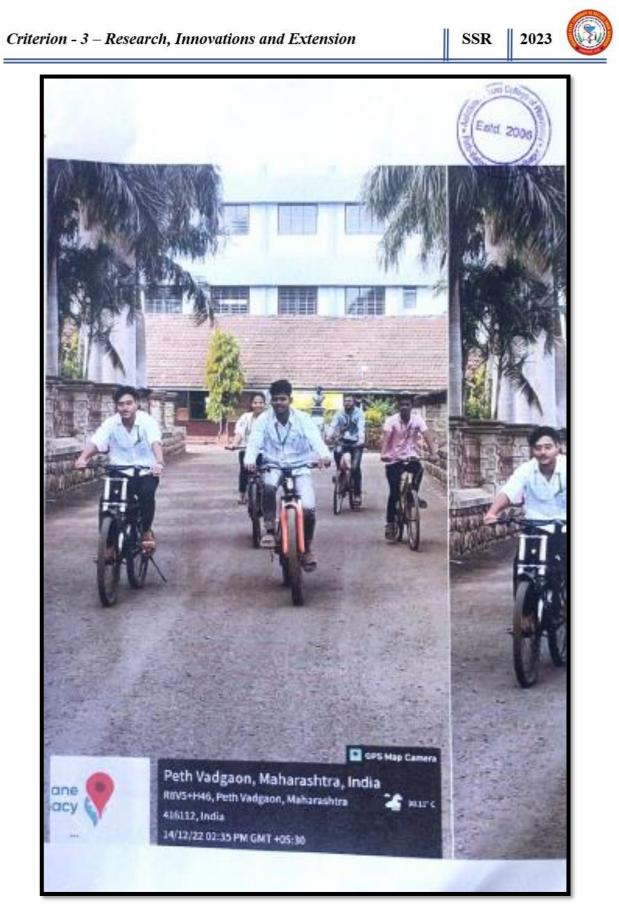

#### REPORT

| Name of Event                                        | DAY:1 Demo day/Exhibition of models, instruments of SAGLO research centre.                                                                                                                                                                                                                                                                                                                                                              |
|------------------------------------------------------|-----------------------------------------------------------------------------------------------------------------------------------------------------------------------------------------------------------------------------------------------------------------------------------------------------------------------------------------------------------------------------------------------------------------------------------------|
| Event Conducted by                                   | Innovation and Incubation Committee                                                                                                                                                                                                                                                                                                                                                                                                     |
| Targeted audience                                    | Final and Third Year Students.                                                                                                                                                                                                                                                                                                                                                                                                          |
| Day & Date                                           | Monday 21/11/2022                                                                                                                                                                                                                                                                                                                                                                                                                       |
| Mode                                                 | Offline                                                                                                                                                                                                                                                                                                                                                                                                                                 |
| No. of participants                                  | 62                                                                                                                                                                                                                                                                                                                                                                                                                                      |
| Details of event in short                            | <ul> <li>DAY:1 Demo day/Exhibition of models, instruments of SAGLO research centre. was arranged by IIC and Student development Cell for Final and Third Year Students.</li> <li>Following speakers provided live demo and training on specific topic</li> <li>Mr. Sachin Gangadhar Lokapure.</li> <li>Special emphasis was provided on use the modern device to make startup and entrepreneurs which was very effective one</li> </ul> |
| Event Chief<br>Coordinator<br>&<br>Event Coordinator | Mrs. Poonam Nilesh Chougule IIC Incharge<br>Ms. Shailaja J. Kamble SDC Incharge                                                                                                                                                                                                                                                                                                                                                         |
|                                                      |                                                                                                                                                                                                                                                                                                                                                                                                                                         |