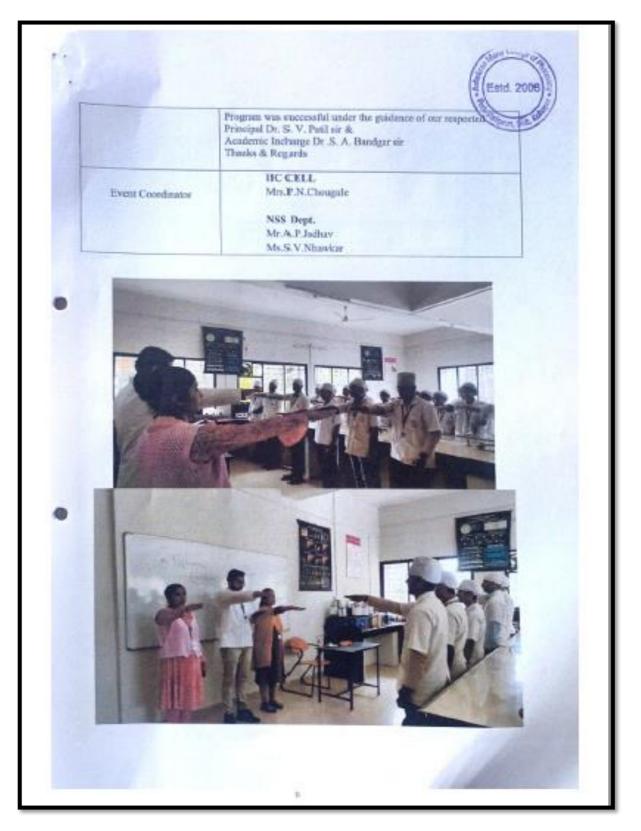

#### REPORT

| Name of Event                                        | DAY:1 Demo day/Exhibition of models, instruments of SAGLO research centre.                                                                                                                                                                                                                                                                                                                                                              |
|------------------------------------------------------|-----------------------------------------------------------------------------------------------------------------------------------------------------------------------------------------------------------------------------------------------------------------------------------------------------------------------------------------------------------------------------------------------------------------------------------------|
| Event Conducted by                                   | Innovation and Incubation Committee                                                                                                                                                                                                                                                                                                                                                                                                     |
| Targeted audience                                    | Final and Third Year Students.                                                                                                                                                                                                                                                                                                                                                                                                          |
| Day & Date                                           | Monday 21/11/2022                                                                                                                                                                                                                                                                                                                                                                                                                       |
| Mode                                                 | Offline                                                                                                                                                                                                                                                                                                                                                                                                                                 |
| No. of participants                                  | 62                                                                                                                                                                                                                                                                                                                                                                                                                                      |
| Details of event in short                            | <ul> <li>DAY:1 Demo day/Exhibition of models, instruments of SAGLO research centre. was arranged by IIC and Student development Cell for Final and Third Year Students.</li> <li>Following speakers provided live demo and training on specific topic</li> <li>Mr. Sachin Gangadhar Lokapure.</li> <li>Special emphasis was provided on use the modern device to make startup and entrepreneurs which was very effective one</li> </ul> |
| Event Chief<br>Coordinator<br>&<br>Event Coordinator | Mrs. Poonam Nilesh Chougule IIC Incharge<br>Ms. Shailaja J. Kamble SDC Incharge                                                                                                                                                                                                                                                                                                                                                         |
|                                                      |                                                                                                                                                                                                                                                                                                                                                                                                                                         |