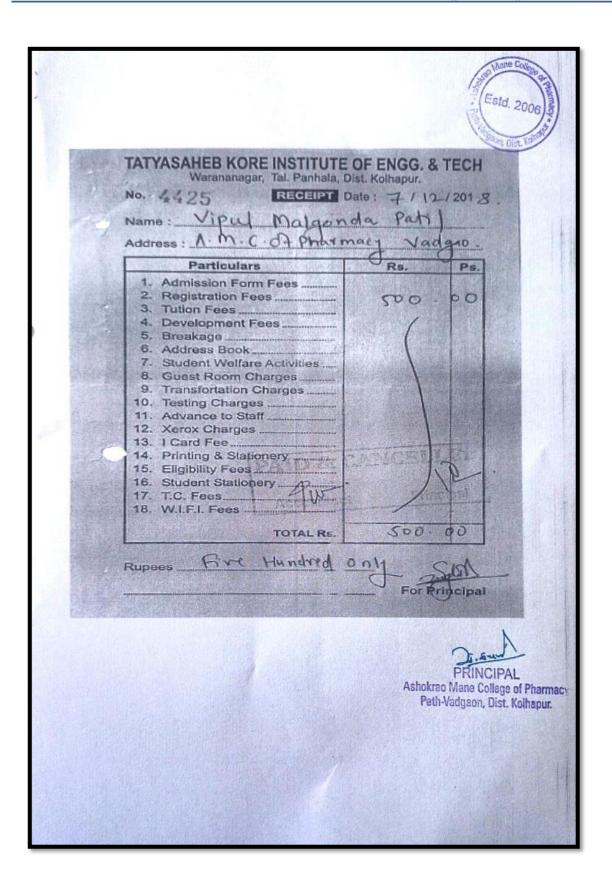

## **Financial Assistance for Staff: 2017 – 2018**

| air - |                          |                                                                        | N you         |                                                    | and 2008 and                                       |
|-------|--------------------------|------------------------------------------------------------------------|---------------|----------------------------------------------------|----------------------------------------------------|
|       | Mr. S.S.Shelake          | Year 2017-                                                             | 18            |                                                    | h Vatgan Ger                                       |
| 1     | 2213118                  |                                                                        |               |                                                    |                                                    |
|       | shr<br>AshokraoMar       | i Balasaheb Mane Shikshan P<br>ne Collage of Ph<br>Tal –Hatkanagle Dis | narmacy, Peth | Vadgaon.                                           |                                                    |
|       |                          | <u>Expenses Sta</u>                                                    |               | 48/H/2012                                          |                                                    |
| 1     | Name<br>Designation      | : Mr. S. S. sheld<br>: Asst. Profess                                   |               | Esta 2006                                          |                                                    |
| 6     | Advance Amount<br>Reason | : 1000 h<br>: Conference                                               |               | The Diff. Kos                                      |                                                    |
| •     | Date                     | : 98/Nov/2017,                                                         |               | 6                                                  |                                                    |
|       | Sr.No.                   | Particulars                                                            | Bill No.      | Amount                                             |                                                    |
|       | 1 Conference             | e l                                                                    | 9273          | 1000 t                                             | The Art                                            |
|       |                          |                                                                        |               |                                                    |                                                    |
|       |                          |                                                                        |               |                                                    |                                                    |
|       |                          |                                                                        |               |                                                    |                                                    |
| U.    | (In Words: Dre T         | Total                                                                  | ny ny mar     | 1000 -                                             |                                                    |
| 0     | Please sanction fo       | housand only                                                           |               |                                                    | N                                                  |
|       |                          | , de danier, j                                                         | Sanction /NAS | PRINCIP<br>Inokrao Mane Colle<br>Peth-Vadgaon, Dis | PAL<br>ge of Pharmac <sup>1</sup><br>st. Kolhapur. |
|       | Shilsake                 |                                                                        |               | 1275                                               | Mar Aller                                          |