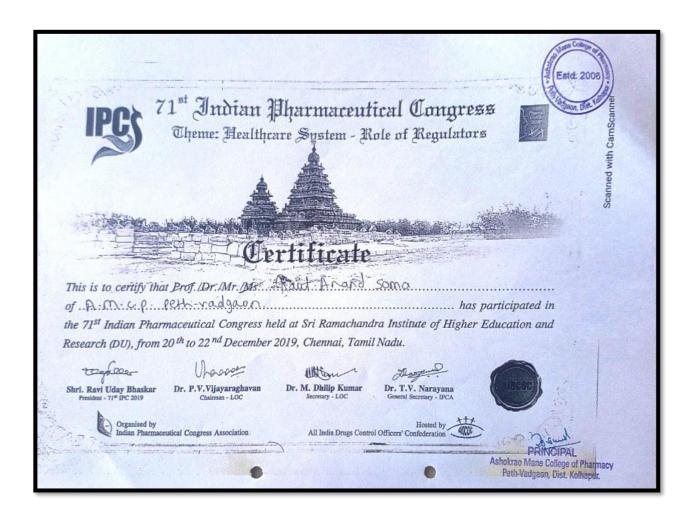

# Conferences attended by UG/PG students

|                                         | Web: www.amcoph.org   Phone: 023                                              | 0-2471300-01   E mail: c                                                       | opepharm@gmail.com                                                                                                                                                  |  |  |
|-----------------------------------------|-------------------------------------------------------------------------------|--------------------------------------------------------------------------------|---------------------------------------------------------------------------------------------------------------------------------------------------------------------|--|--|
| Conferences Attended by UG/PG students: |                                                                               |                                                                                |                                                                                                                                                                     |  |  |
| Date                                    | Name of Conference                                                            | Organized by                                                                   | Name of Student                                                                                                                                                     |  |  |
| 28/05/2022                              | A National Conference on<br>Future of Pharmaceutical<br>Industry              | Lotus Business<br>School, Pune                                                 | <ol> <li>Ankita S. Patil</li> <li>Sayali M. Jawahire</li> <li>Sandesh C Shelake</li> <li>Omkar S. Patil</li> <li>Asif S. Mulani</li> <li>Shvtej U Devane</li> </ol> |  |  |
| 21/04/2022                              | International Conference                                                      | D Y Patil                                                                      | 1. Akansha R. Vibhute                                                                                                                                               |  |  |
| to<br>22/04/2022                        | on Advances in<br>Pharmaceutical Medicinal<br>Chemistry- 2022                 | Deemed to be<br>University<br>School of<br>Pharmacy                            | 2. Sharayu R.Vadingekar                                                                                                                                             |  |  |
| 09/02/2019                              | National conference on<br>Emerging Prospects in<br>Pharmaceutical Industry    | MITCON<br>Institute of<br>Management                                           | Swapnali Bachche                                                                                                                                                    |  |  |
| 07/06/2020                              | Factorial designs and<br>simplex lattice design in<br>pharmaceutical research | Mybo Group                                                                     | Shweta R. Patil                                                                                                                                                     |  |  |
| 23/04/20                                | Covid 19 Awareness<br>Programme                                               | Shivaji<br>University<br>Kolhapur                                              | Shweta R. Patil                                                                                                                                                     |  |  |
| 21/04/20                                | Corona Awareness<br>Programme                                                 | Yashwantrao<br>Chavan<br>College of<br>Science, Karad                          | Shweta R. Patil                                                                                                                                                     |  |  |
| 20/12/2019                              | 71 <sup>st</sup> Indian Pharmaceutical                                        | Shri                                                                           | 1. Shivani S. Mahadik                                                                                                                                               |  |  |
| to<br>22/12/2019                        | Congress                                                                      | Ramchandra<br>Institutes of<br>Higher<br>education and<br>research,<br>Chennai | 2. Raut S. Anant                                                                                                                                                    |  |  |