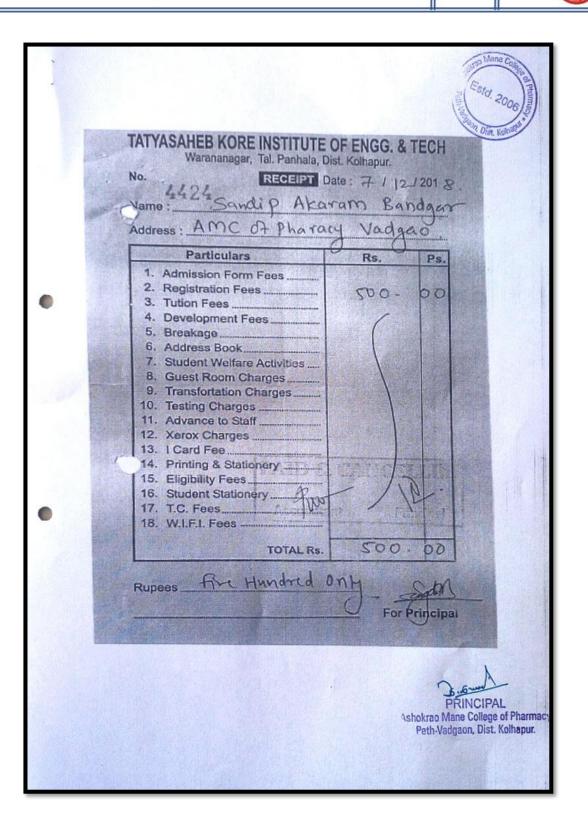

## **Financial Assistance for Staff: 2017 – 2018**

| air - |                          |                                                                        | N you         |                                                    | and 2008 and                                       |
|-------|--------------------------|------------------------------------------------------------------------|---------------|----------------------------------------------------|----------------------------------------------------|
|       | Mr. S.S.Shelake          | Year 2017-                                                             | 18            |                                                    | h Vatgan Ger                                       |
| 1     | 2213118                  |                                                                        |               |                                                    |                                                    |
|       | shr<br>AshokraoMar       | i Balasaheb Mane Shikshan P<br>ne Collage of Ph<br>Tal –Hatkanagle Dis | narmacy, Peth | Vadgaon.                                           |                                                    |
|       |                          | <u>Expenses Sta</u>                                                    |               | 48/H/2012                                          |                                                    |
| 1     | Name<br>Designation      | : Mr. S. S. sheld<br>: Asst. Profess                                   |               | Esta 2006                                          |                                                    |
| 6     | Advance Amount<br>Reason | : 1000 h<br>: Conference                                               |               | The Diff. Kos                                      |                                                    |
| •     | Date                     | : 98/Nov/2017,                                                         |               | 6                                                  |                                                    |
|       | Sr.No.                   | Particulars                                                            | Bill No.      | Amount                                             |                                                    |
|       | 1 Conference             | e l                                                                    | 9273          | 1000 t                                             | The Art                                            |
|       |                          |                                                                        |               |                                                    |                                                    |
|       |                          |                                                                        |               |                                                    |                                                    |
|       |                          |                                                                        |               |                                                    |                                                    |
| U.    | (In Words: Dre T         | Total                                                                  | ny ny mar     | 1000 -                                             |                                                    |
| 0     | Please sanction fo       | housand only                                                           |               |                                                    | N                                                  |
|       |                          | , de danier, j                                                         | Sanction /NAS | PRINCIP<br>Inokrao Mane Colle<br>Peth-Vadgaon, Dis | PAL<br>ge of Pharmac <sup>1</sup><br>st. Kolhapur. |
|       | Shilsake                 |                                                                        |               | 1275                                               | Mar Aller                                          |