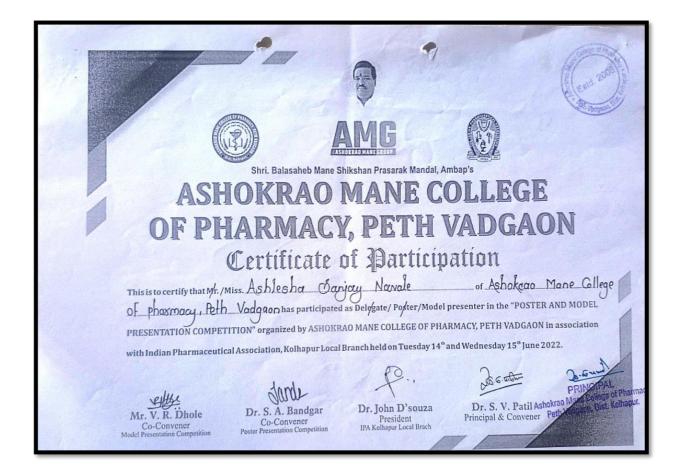

| Name of Event                                        | DAY:2 Ideathon/Innovation idea presentation and<br>Hackathon/problem solving program.                                                                                                                                                                                                         |
|------------------------------------------------------|-----------------------------------------------------------------------------------------------------------------------------------------------------------------------------------------------------------------------------------------------------------------------------------------------|
| Event Conducted by                                   | Innovation and Incubation Committee                                                                                                                                                                                                                                                           |
| Targeted audience                                    | Final and Third Year Students.                                                                                                                                                                                                                                                                |
| Day & Date                                           | Saturday 19/11/2022                                                                                                                                                                                                                                                                           |
| Mode                                                 | Offline                                                                                                                                                                                                                                                                                       |
| No. of participants                                  | 40<br>DAV:2 Ideathon/Innovation idea presentation and                                                                                                                                                                                                                                         |
| Details of event in short                            | was arranged by IIC and Student development Cell for Final and<br>Third Year Students.<br>Following students presented new ideas and problem statement<br>to the topic provided,<br>This session was fully brain storming which was very effective<br>one to develop innovations in students. |
| Event Chief<br>Coordinator<br>&<br>Event Coordinator | Mrs. Poonam Nilesh Chougule IIC Incharge<br>Ms. Shailaja J. Kamble SDC Incharge                                                                                                                                                                                                               |
|                                                      | Ges Map Camera<br>Peth Vadgaon, Maharashtra, India<br>Rav5+H46, Peth Vadgaon, Maharashtra 416112,<br>India<br>Rat 18.843763*                                                                                                                                                                  |

Demo day/Exhibition of models, instruments of SAGLO research centre.

Under IIC Activities.

#### REPORT

| Name of Event                                        | DAY:1 Demo day/Exhibition of models, instruments of SAGLO research centre.                                                                                                                                                                                                                                                                                                                                                              |
|------------------------------------------------------|-----------------------------------------------------------------------------------------------------------------------------------------------------------------------------------------------------------------------------------------------------------------------------------------------------------------------------------------------------------------------------------------------------------------------------------------|
| Event Conducted by                                   | Innovation and Incubation Committee                                                                                                                                                                                                                                                                                                                                                                                                     |
| Targeted audience                                    | Final and Third Year Students.                                                                                                                                                                                                                                                                                                                                                                                                          |
| Day & Date                                           | Monday 21/11/2022                                                                                                                                                                                                                                                                                                                                                                                                                       |
| Mode                                                 | Offline                                                                                                                                                                                                                                                                                                                                                                                                                                 |
| No. of participants                                  | 62                                                                                                                                                                                                                                                                                                                                                                                                                                      |
| Details of event in short                            | <ul> <li>DAY:1 Demo day/Exhibition of models, instruments of SAGLO research centre. was arranged by IIC and Student development Cell for Final and Third Year Students.</li> <li>Following speakers provided live demo and training on specific topic</li> <li>Mr. Sachin Gangadhar Lokapure.</li> <li>Special emphasis was provided on use the modern device to make startup and entrepreneurs which was very effective one</li> </ul> |
| Event Chief<br>Coordinator<br>&<br>Event Coordinator | Mrs. Poonam Nilesh Chougule IIC Incharge<br>Ms. Shailaja J. Kamble SDC Incharge                                                                                                                                                                                                                                                                                                                                                         |
|                                                      |                                                                                                                                                                                                                                                                                                                                                                                                                                         |

### **Back to Index**

PRINCIPAL Ashokrao Mane College of Pharma Peth-Vadgaon, Dist. Kolhapur.

....

-

|                            | REPORT Estd. 2006                                                                                                                                                                                                                                                                                |
|----------------------------|--------------------------------------------------------------------------------------------------------------------------------------------------------------------------------------------------------------------------------------------------------------------------------------------------|
| Name of Event              | DAY:4 Expert/ Innovator's speech by SAGLO Director                                                                                                                                                                                                                                               |
| Event Conducted by         | Innovation and Incubation Committee                                                                                                                                                                                                                                                              |
| Targeted audience          | Second Vaca St. 1                                                                                                                                                                                                                                                                                |
| Day & Date                 | Second Year Students.<br>Wednesday, 23/11/2022                                                                                                                                                                                                                                                   |
| Mode                       | Offline                                                                                                                                                                                                                                                                                          |
| No. of participants        | 65                                                                                                                                                                                                                                                                                               |
| Details of event in short  | Sachin G. Lokapure.<br>was arranged by IIC and Student development Cell for Second<br>Year Students.<br>Following total 65 students joined to this seminar, it was<br>motivating program for Industrial orient, which was effective<br>one to develop innovations and startup ideas in students. |
| Event Chief<br>Coordinator | Mrs. Poonam Nilesh Chougule IIC Incharge                                                                                                                                                                                                                                                         |
| &<br>Event Coordinator     | Ms. Shailaja J. Kamble SDC Incharge                                                                                                                                                                                                                                                              |
|                            |                                                                                                                                                                                                                                                                                                  |
|                            |                                                                                                                                                                                                                                                                                                  |

|                                                      | REPORT College                                                                                                                                                                                                                                                                                |
|------------------------------------------------------|-----------------------------------------------------------------------------------------------------------------------------------------------------------------------------------------------------------------------------------------------------------------------------------------------|
| Name of Event                                        | DAY:5 Exposure/Field Visit for problem identification at                                                                                                                                                                                                                                      |
| Ivanie of Event                                      | Seema Biotech Ltd. Talsande.                                                                                                                                                                                                                                                                  |
| Event Conducted by                                   | Innovation and Incubation Committee                                                                                                                                                                                                                                                           |
| Targeted audience                                    | Third Year Students.                                                                                                                                                                                                                                                                          |
| Day & Date                                           | Friday, 25/11/2022                                                                                                                                                                                                                                                                            |
| Mode                                                 | Offline                                                                                                                                                                                                                                                                                       |
| No. of participants                                  | 100<br>DAY:5 Exposure/Field Visit for problem identification at                                                                                                                                                                                                                               |
| Details of event in short                            | Seema Biotech Ltd. Talsande.<br>was arranged by IIC and Student development Cell for Third<br>Year Students.<br>Following total 100 students visited to the tissue culture plant,<br>Seema biotech, Talsande, which was very effective one to<br>develop innovations and startup in students. |
| Event Chief<br>Coordinator<br>&<br>Event Coordinator | Mrs. Poonam Nilesh Chougule IIC Incharge<br>Ms. Shailaja J. Kamble SDC Incharge                                                                                                                                                                                                               |
|                                                      | <image/>                                                                                                                                                                                                                                                                                      |
|                                                      | PRINCIPAL<br>Ashokrao Mane College of Pharm                                                                                                                                                                                                                                                   |