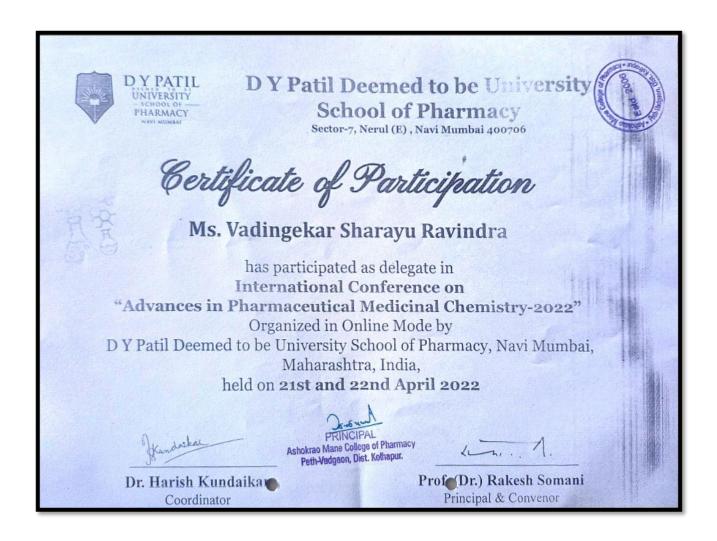

# Conferences attended by UG/PG students

|                                         | Web: www.amcoph.org   Phone: 023                                              | 0-2471300-01   E mail: c                                                       | opepharm@gmail.com                                                                                                                                                  |  |  |
|-----------------------------------------|-------------------------------------------------------------------------------|--------------------------------------------------------------------------------|---------------------------------------------------------------------------------------------------------------------------------------------------------------------|--|--|
| Conferences Attended by UG/PG students: |                                                                               |                                                                                |                                                                                                                                                                     |  |  |
| Date                                    | Name of Conference                                                            | Organized by                                                                   | Name of Student                                                                                                                                                     |  |  |
| 28/05/2022                              | A National Conference on<br>Future of Pharmaceutical<br>Industry              | Lotus Business<br>School, Pune                                                 | <ol> <li>Ankita S. Patil</li> <li>Sayali M. Jawahire</li> <li>Sandesh C Shelake</li> <li>Omkar S. Patil</li> <li>Asif S. Mulani</li> <li>Shvtej U Devane</li> </ol> |  |  |
| 21/04/2022                              | International Conference                                                      | D Y Patil                                                                      | 1. Akansha R. Vibhute                                                                                                                                               |  |  |
| to<br>22/04/2022                        | on Advances in<br>Pharmaceutical Medicinal<br>Chemistry- 2022                 | Deemed to be<br>University<br>School of<br>Pharmacy                            | 2. Sharayu R.Vadingekar                                                                                                                                             |  |  |
| 09/02/2019                              | National conference on<br>Emerging Prospects in<br>Pharmaceutical Industry    | MITCON<br>Institute of<br>Management                                           | Swapnali Bachche                                                                                                                                                    |  |  |
| 07/06/2020                              | Factorial designs and<br>simplex lattice design in<br>pharmaceutical research | Mybo Group                                                                     | Shweta R. Patil                                                                                                                                                     |  |  |
| 23/04/20                                | Covid 19 Awareness<br>Programme                                               | Shivaji<br>University<br>Kolhapur                                              | Shweta R. Patil                                                                                                                                                     |  |  |
| 21/04/20                                | Corona Awareness<br>Programme                                                 | Yashwantrao<br>Chavan<br>College of<br>Science, Karad                          | Shweta R. Patil                                                                                                                                                     |  |  |
| 20/12/2019                              | 71 <sup>st</sup> Indian Pharmaceutical                                        | Shri                                                                           | 1. Shivani S. Mahadik                                                                                                                                               |  |  |
| to<br>22/12/2019                        | Congress                                                                      | Ramchandra<br>Institutes of<br>Higher<br>education and<br>research,<br>Chennai | 2. Raut S. Anant                                                                                                                                                    |  |  |