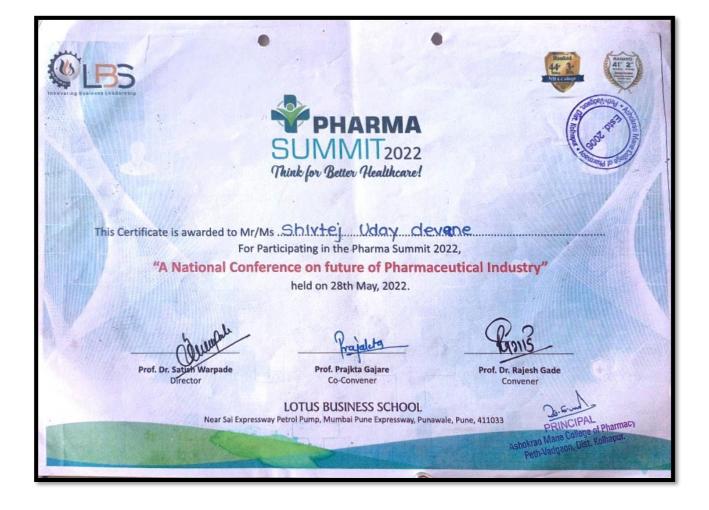

# Participation of students in various competition to present their innovative ideas

|   | A STORAGE                                                               | Pedi Golgani Tal Hani<br>Investidoph ng 1 Blear                           | 108-00000                      | Email: cqtptari   | 10 pail 114        | Cont o |
|---|-------------------------------------------------------------------------|---------------------------------------------------------------------------|--------------------------------|-------------------|--------------------|--------|
|   | Innovative Ide                                                          |                                                                           | various Co                     | mpetitions        | to Present Their   | 1      |
| ſ | Name of<br>Competition                                                  | Organizer                                                                 | Date                           | No of<br>students | Achievements       |        |
|   | Poster<br>Competition                                                   | Vasanidevi<br>Pati Isstitute<br>of Pharmacy,<br>Kolhapur                  | 24/09/2019                     | 01                | Participated       |        |
|   | Third Online<br>State Level<br>Poster<br>Presentation<br>Competition    | Gunikrupa<br>Institutes of<br>Pharmacy,<br>Majalgaon                      | 67807/2021                     | 403               | Participated       |        |
|   | National Level e<br>- Poster<br>competition<br>Pharmaquest -<br>2021    | Bharati<br>vidyapeeth<br>College of<br>Pharmacy<br>Kolhapur               | 22/08/2021                     | 01                | Participated       |        |
|   | National Level<br>Pharmaceutics 1<br>video making<br>competition        | Academic<br>Docipher<br>Mumbol.                                           | 10/03/2022                     | 03                | Participated       |        |
|   | A National<br>Conference on<br>future of<br>Pharmacentical<br>Industry  | Lotus Business<br>School, Pune                                            | 28/05/2022                     | 02                | First Runner<br>Up |        |
|   | Debate<br>competition<br>during National<br>level<br>Pharmazest<br>2022 | IPA- Kohapur<br>Local<br>Branch APTI,<br>AJOCD at<br>SUK , SOU<br>&RIMSDU | 20/11/2022<br>TO<br>26/11/2022 | 03                | Participants       |        |
|   | Poster<br>competition<br>faring National<br>evol<br>Pharmacest<br>022   | IPA Kohapar<br>Local<br>Branch ,APTI,<br>AIOCD at<br>SUK , SGU<br>&KIMSDU | 29/11/2022<br>TO<br>26/11/2022 | -07               | Participants       |        |
| 1 | ASME IDEA<br>ACKATHON                                                   | MSME                                                                      | 30/11/2022                     | 32                | Participants       |        |

Los of Pl

Convenier

LOTUS BUSINESS SCHOOL Notel Party, Martine Are Exercising, Paravale, Pare, 41031

Awardan Expressionary Pr