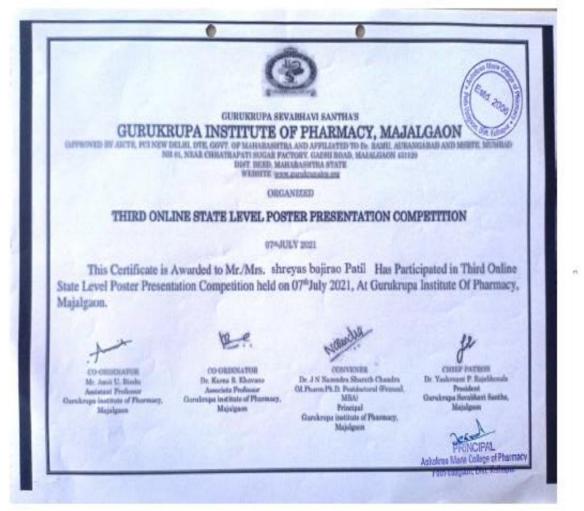

# Participation of students in various competition to present their innovative ideas

|   | A STORAGE                                                               | Pedi Golgani Tal Hani<br>Investidoph ng 1 Blear                           | 108-00000                      | Email: cqtptari   | 10 pail 114        | Cont o |
|---|-------------------------------------------------------------------------|---------------------------------------------------------------------------|--------------------------------|-------------------|--------------------|--------|
|   | Innovative Ide                                                          |                                                                           | various Co                     | mpetitions        | to Present Their   | 1      |
| ſ | Name of<br>Competition                                                  | Organizer                                                                 | Date                           | No of<br>students | Achievements       |        |
|   | Poster<br>Competition                                                   | Vasanidevi<br>Pati Isstitute<br>of Pharmacy,<br>Kolhapur                  | 24/09/2019                     | 01                | Participated       |        |
|   | Third Online<br>State Level<br>Poster<br>Presentation<br>Competition    | Gunikrupa<br>Institutes of<br>Pharmacy,<br>Majalgaon                      | 67807/2021                     | 403               | Participated       |        |
|   | National Level e<br>- Poster<br>competition<br>Pharmaquest -<br>2021    | Bharati<br>vidyapeeth<br>College of<br>Pharmacy<br>Kolhapur               | 22/08/2021                     | 01                | Participated       |        |
|   | National Level<br>Pharmaceutics 1<br>video making<br>competition        | Academic<br>Docipher<br>Mumbol.                                           | 10/03/2022                     | 03                | Participated       |        |
|   | A National<br>Conference on<br>future of<br>Pharmacentical<br>Industry  | Lotus Business<br>School, Pune                                            | 28/05/2022                     | 02                | First Runner<br>Up |        |
|   | Debate<br>competition<br>during National<br>level<br>Pharmazest<br>2022 | IPA- Kohapur<br>Local<br>Branch APTI,<br>AJOCD at<br>SUK , SOU<br>&RIMSDU | 20/11/2022<br>TO<br>26/11/2022 | 03                | Participants       |        |
|   | Poster<br>competition<br>faring National<br>evol<br>Pharmacest<br>022   | IPA Kohapar<br>Local<br>Branch ,APTI,<br>AIOCD at<br>SUK , SGU<br>&KIMSDU | 29/11/2022<br>TO<br>26/11/2022 | -07               | Participants       |        |
| 1 | ASME IDEA<br>ACKATHON                                                   | MSME                                                                      | 30/11/2022                     | 32                | Participants       |        |