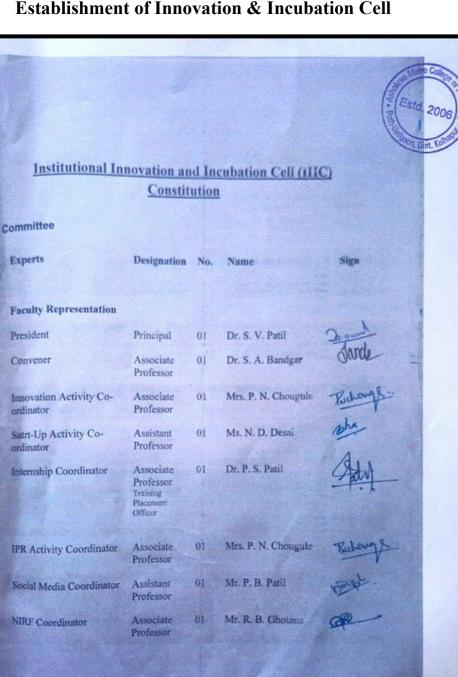

| 3-5     |
| 2       | Participation of students in competition organized by<br>Institute                    | 6-18    |
| 3       | Participation of students in various competition to<br>present their innovative ideas | 19-27   |
| 4       | Conferences attended by UG/PG students                                                | 28-42   |
| 5       | Patents                                                                               | 43-60   |
| 6       | Conferences conducted on Intellectual Property Right                                  | 61-69   |
| 7       | Financial Assistance                                                                  | 70-111  |
| 8       | Details of Infrastructure                                                             | 112-114 |



1

# **Establishment of Innovation & Incubation Cell**





# Participation of students in competition organized by Institute

| · (    | A)                              | Shri, Balasaheb Mane Shikshan Pr<br>OKRAO MANE COLL<br>spored by PCI & AICTE New Delhi, D'<br>Affiliated to Shivaji Uniw<br>th Vadgaon Tal. Hatkanangale, Disz. | EGE OF PHAI<br>TE-Government of Mahae<br>crsits, Kolhapur<br>Kolhapur (MH) PIN 4 | RMACY<br>ashtra,<br>16112 | Estd. 2006                             |
|--------|---------------------------------|-----------------------------------------------------------------------------------------------------------------------------------------------------------------|----------------------------------------------------------------------------------|-----------------------