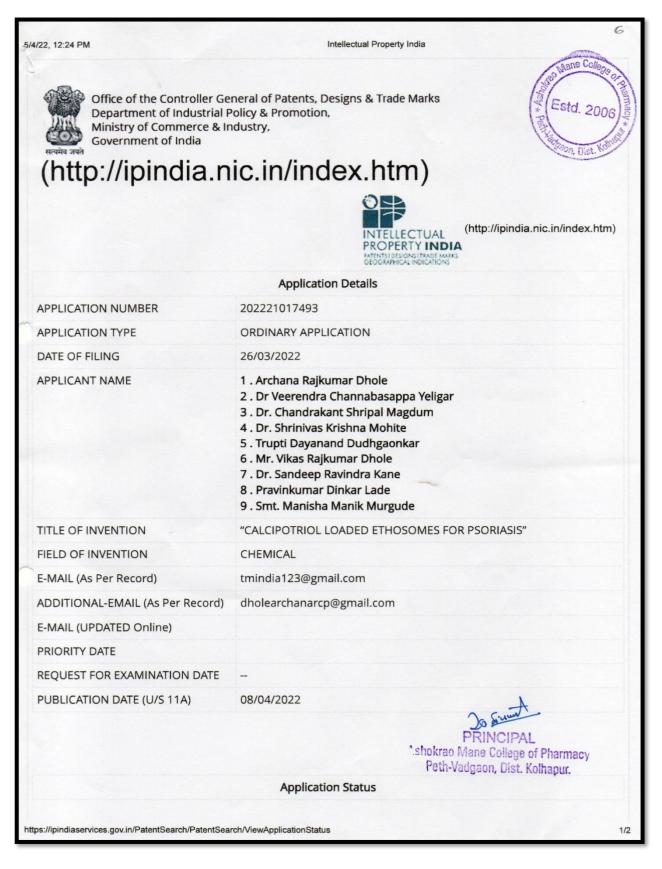

#### Patents

| SR.<br>NO. | NAME OF INVENTEE                                                                                                                                                                                                              | TITLE OF INVENTION                                                                             | APPLICATION<br>NUMBER | DATE OF<br>PUBLICATION |
|------------|-------------------------------------------------------------------------------------------------------------------------------------------------------------------------------------------------------------------------------|------------------------------------------------------------------------------------------------|-----------------------|------------------------|
| 1          | Dr.S.V.Patil,<br>Dr.D.R Jadage, Dr.A.S.Kulkarni,<br>Dr.N.B.Chougule                                                                                                                                                           | A NOVEL MUCILAGE POWDER OF LEPIDIUM<br>SATIVUM AS A BINDER IN TABLET DOSAGE<br>FORM            | 202121043889          | 29 October 2021        |
| 2          | Mr.V.M.Patil                                                                                                                                                                                                                  | A NOVEL COMPOSITION FOR ANTIDIABETIC<br>TRICYCLIC COMPOUNDS AND PREPARATION<br>METHOD THERE OF | 202241016807          | 24 March 2022          |
| 3          | Mr.V.R.Dhole                                                                                                                                                                                                                  | ETODOAC- LOADED TRANSFEROSOMES                                                                 | 202221017495          | 26 March 2022          |
| 4          | Mr.V.R.Dhole                                                                                                                                                                                                                  | CALCIPOTRIOL LOADED ETHOSOMES FOR<br>PSORIASIS                                                 | 202221017493          | 26 March 2022          |
| 5          | Mr.V.R.Dhole                                                                                                                                                                                                                  | PORTABLE SOLAR BRIEFCASE                                                                       | 202221017494          | 26 March 2022          |
| 6          | Mrs.Poonam N.Chougule,<br>Dr.S.V.Patil, Dr.N.B.Chougule<br>Miss.Aishwarya P. Bhosale,<br>Dr.Shubhangi B. Sutar,                                                                                                               | POLYHERBAL SYRUP FOR DIABETES<br>MELLITUS                                                      | 202221036600A         | 15 July 2022           |
| 7          | Miss.Aishwarya Bhosale,<br>Dr.S.V.Patil, Dr.Shubhangi B. Sutar,<br>Mrs.Poonam N. Chougule,<br>MS.Snehal N. Korpale,Ms.Snehal<br>S.Name, Mr.Yogesh V. Misal,Mrs.<br>Supriya S.Mirajkar,Mr.Pramod<br>B.Patil,Mr.Avdhut P.Jadhav | HERBAL SHAMPOO COMPRISINGBLACK<br>SESAME SEED                                                  | 202221036601A         | 15 July 2022           |
| 8          | Dr.Shubhangi B. Sutar,                                                                                                                                                                                                        | PISIDIUM GUJAVA PLANT EXTRACT USEFUL                                                           | 202221037901A         | 22 July 2022           |