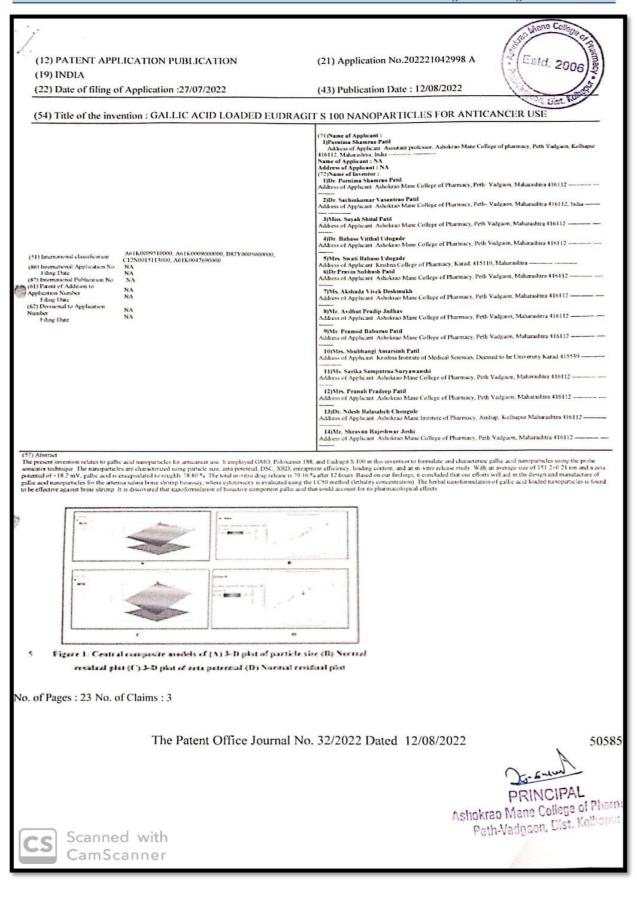

|    | Dr.S.V.Patil, Dr.N.B.Chougule,<br>Miss.Aishwarya Bhosale,<br>Mrs.Poonam N. Chougule,<br>MS.Snehal N. Korpale,<br>Mr.Suhas A.Mane,<br>Mr.P.S.Kumbhar                                                                          | FOR THE ANTI-UROLITHIASIS ACTIVITY                                      |                | (Estd. 2006)  |
|----|------------------------------------------------------------------------------------------------------------------------------------------------------------------------------------------------------------------------------|-------------------------------------------------------------------------|----------------|---------------|
| 9  | Dr.P.S.Sankpal,<br>Dr.S.V.Patil,<br>ms. Sayali S.Patil, Dr.B.V.Udugade,<br>Dr.P.S.Patil,ms. Akshada<br>V.Deshmukh, Mr.A.P.Jadhav,<br>Mr.P.B.Patil, Ms.Sarika<br>S.Suryawanshi,<br>Ms.Pranali P.Patil,<br>Mr.Shravan R. Joshi | GALLIC ACID LOADED EUDRAGIT S 100<br>NANOPARTICLES FOR ANTICANCER USE   | 202221042998 A | 12 August2022 |
| 10 | Dr.P.S.Sankpal,<br>Dr. Sachinkumar v.Patil<br>Mr.Vishwajeet B. Patil<br>Mr.V.M.Patil                                                                                                                                         | QUININE SULPHATE SOLID-LIPID<br>NANOPARTICLES FOR ANTIFUNGAL USE        | 202221042999 A | 12 August2022 |
| 11 | Dr.P.S.Sankpal,<br>Dr.S.V.Patil,<br>Mr.P.S.Kumbhar,<br>Ms.Yashowardhan V. Patil,                                                                                                                                             | QUERCETIN LOADED EUDRGIT S100/GMO<br>NANOPARTICLES FOR ANTIDIABETIC USE | 202221043000 A | 12 August2022 |
| 12 | Dr.P.S.Sankpal, Dr.S.V.Patil,<br>Ms.Manasi S.Pawar,<br>Mr.Suraj S Tarihalkar,<br>Mr. Venkatesh S. Kumbhar<br>Mr.Akshay M Nalawade<br>Ms. Vaishnavi S. Mohite,<br>Ms. Shubhangi D. Shelke                                     | CHITOSAN NANOPARTICLES OF RUTIN FOR<br>ANTI-INFLAMMATORY USE            | 202221043409 A | 12 August2022 |