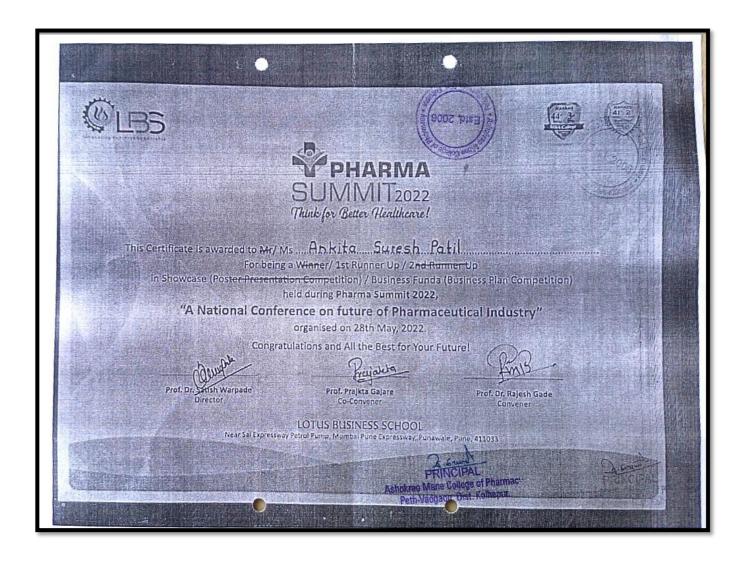

# Conferences attended by UG/PG students

|                                         | Web: www.amcoph.org   Phone: 023                                              | 0-2471300-01   E mail: c                                                       | opepharm@gmail.com                                                                                                                                                  |  |  |
|-----------------------------------------|-------------------------------------------------------------------------------|--------------------------------------------------------------------------------|---------------------------------------------------------------------------------------------------------------------------------------------------------------------|--|--|
| Conferences Attended by UG/PG students: |                                                                               |                                                                                |                                                                                                                                                                     |  |  |
| Date                                    | Name of Conference                                                            | Organized by                                                                   | Name of Student                                                                                                                                                     |  |  |
| 28/05/2022                              | A National Conference on<br>Future of Pharmaceutical<br>Industry              | Lotus Business<br>School, Pune                                                 | <ol> <li>Ankita S. Patil</li> <li>Sayali M. Jawahire</li> <li>Sandesh C Shelake</li> <li>Omkar S. Patil</li> <li>Asif S. Mulani</li> <li>Shvtej U Devane</li> </ol> |  |  |
| 21/04/2022                              | International Conference                                                      | D Y Patil                                                                      | 1. Akansha R. Vibhute                                                                                                                                               |  |  |
| to<br>22/04/2022                        | on Advances in<br>Pharmaceutical Medicinal<br>Chemistry- 2022                 | Deemed to be<br>University<br>School of<br>Pharmacy                            | 2. Sharayu R.Vadingekar                                                                                                                                             |  |  |
| 09/02/2019                              | National conference on<br>Emerging Prospects in<br>Pharmaceutical Industry    | MITCON<br>Institute of<br>Management                                           | Swapnali Bachche                                                                                                                                                    |  |  |
| 07/06/2020                              | Factorial designs and<br>simplex lattice design in<br>pharmaceutical research | Mybo Group                                                                     | Shweta R. Patil                                                                                                                                                     |  |  |
| 23/04/20                                | Covid 19 Awareness<br>Programme                                               | Shivaji<br>University<br>Kolhapur                                              | Shweta R. Patil                                                                                                                                                     |  |  |
| 21/04/20                                | Corona Awareness<br>Programme                                                 | Yashwantrao<br>Chavan<br>College of<br>Science, Karad                          | Shweta R. Patil                                                                                                                                                     |  |  |
| 20/12/2019                              | 71 <sup>st</sup> Indian Pharmaceutical                                        | Shri                                                                           | 1. Shivani S. Mahadik                                                                                                                                               |  |  |
| to<br>22/12/2019                        | Congress                                                                      | Ramchandra<br>Institutes of<br>Higher<br>education and<br>research,<br>Chennai | 2. Raut S. Anant                                                                                                                                                    |  |  |