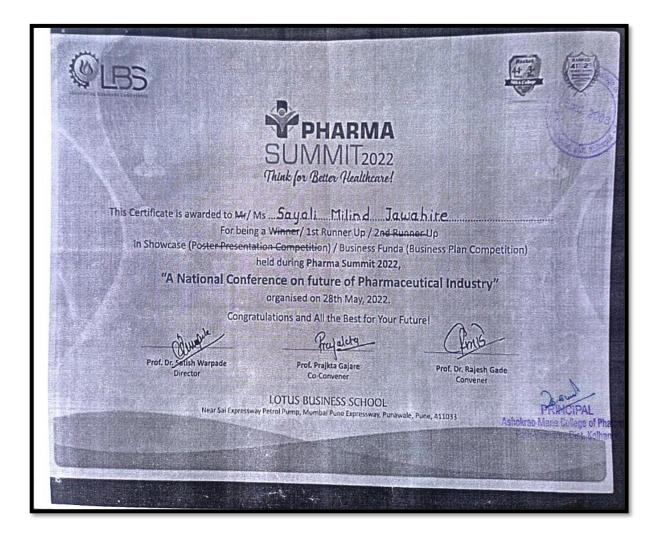

# Conferences attended by UG/PG students

|                                         | Web: www.amcoph.org   Phone: 023                                              | 0-2471300-01   E mail: c                                                       | opepharm@gmail.com                                                                                                                                                  |  |  |
|-----------------------------------------|-------------------------------------------------------------------------------|--------------------------------------------------------------------------------|---------------------------------------------------------------------------------------------------------------------------------------------------------------------|--|--|
| Conferences Attended by UG/PG students: |                                                                               |                                                                                |                                                                                                                                                                     |  |  |
| Date                                    | Name of Conference                                                            | Organized by                                                                   | Name of Student                                                                                                                                                     |  |  |
| 28/05/2022                              | A National Conference on<br>Future of Pharmaceutical<br>Industry              | Lotus Business<br>School, Pune                                                 | <ol> <li>Ankita S. Patil</li> <li>Sayali M. Jawahire</li> <li>Sandesh C Shelake</li> <li>Omkar S. Patil</li> <li>Asif S. Mulani</li> <li>Shvtej U Devane</li> </ol> |  |  |
| 21/04/2022                              | International Conference                                                      | D Y Patil                                                                      | 1. Akansha R. Vibhute                                                                                                                                               |  |  |
| to<br>22/04/2022                        | on Advances in<br>Pharmaceutical Medicinal<br>Chemistry- 2022                 | Deemed to be<br>University<br>School of<br>Pharmacy                            | 2. Sharayu R.Vadingekar                                                                                                                                             |  |  |
| 09/02/2019                              | National conference on<br>Emerging Prospects in<br>Pharmaceutical Industry    | MITCON<br>Institute of<br>Management                                           | Swapnali Bachche                                                                                                                                                    |  |  |
| 07/06/2020                              | Factorial designs and<br>simplex lattice design in<br>pharmaceutical research | Mybo Group                                                                     | Shweta R. Patil                                                                                                                                                     |  |  |
| 23/04/20                                | Covid 19 Awareness<br>Programme                                               | Shivaji<br>University<br>Kolhapur                                              | Shweta R. Patil                                                                                                                                                     |  |  |
| 21/04/20                                | Corona Awareness<br>Programme                                                 | Yashwantrao<br>Chavan<br>College of<br>Science, Karad                          | Shweta R. Patil                                                                                                                                                     |  |  |
| 20/12/2019                              | 71 <sup>st</sup> Indian Pharmaceutical                                        | Shri                                                                           | 1. Shivani S. Mahadik                                                                                                                                               |  |  |
| to<br>22/12/2019                        | Congress                                                                      | Ramchandra<br>Institutes of<br>Higher<br>education and<br>research,<br>Chennai | 2. Raut S. Anant                                                                                                                                                    |  |  |