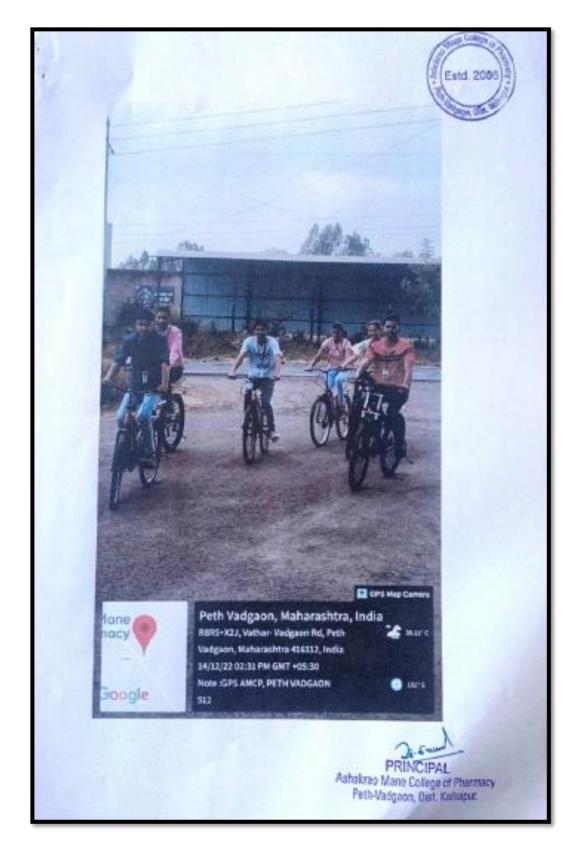

|                                                      | REPORT College                                                                                                                                                                                                                                                                                |
|------------------------------------------------------|-----------------------------------------------------------------------------------------------------------------------------------------------------------------------------------------------------------------------------------------------------------------------------------------------|
| Name of Event                                        | DAY:5 Exposure/Field Visit for problem identification at                                                                                                                                                                                                                                      |
| Ivanie of Event                                      | Seema Biotech Ltd. Talsande.                                                                                                                                                                                                                                                                  |
| Event Conducted by                                   | Innovation and Incubation Committee                                                                                                                                                                                                                                                           |
| Targeted audience                                    | Third Year Students.                                                                                                                                                                                                                                                                          |
| Day & Date                                           | Friday, 25/11/2022                                                                                                                                                                                                                                                                            |
| Mode                                                 | Offline                                                                                                                                                                                                                                                                                       |
| No. of participants                                  | 100<br>DAY:5 Exposure/Field Visit for problem identification at                                                                                                                                                                                                                               |
| Details of event in short                            | Seema Biotech Ltd. Talsande.<br>was arranged by IIC and Student development Cell for Third<br>Year Students.<br>Following total 100 students visited to the tissue culture plant,<br>Seema biotech, Talsande, which was very effective one to<br>develop innovations and startup in students. |
| Event Chief<br>Coordinator<br>&<br>Event Coordinator | Mrs. Poonam Nilesh Chougule IIC Incharge<br>Ms. Shailaja J. Kamble SDC Incharge                                                                                                                                                                                                               |
|                                                      | <image/>                                                                                                                                                                                                                                                                                      |
|                                                      | PRINCIPAL<br>Ashokrao Mane College of Pharm                                                                                                                                                                                                                                                   |