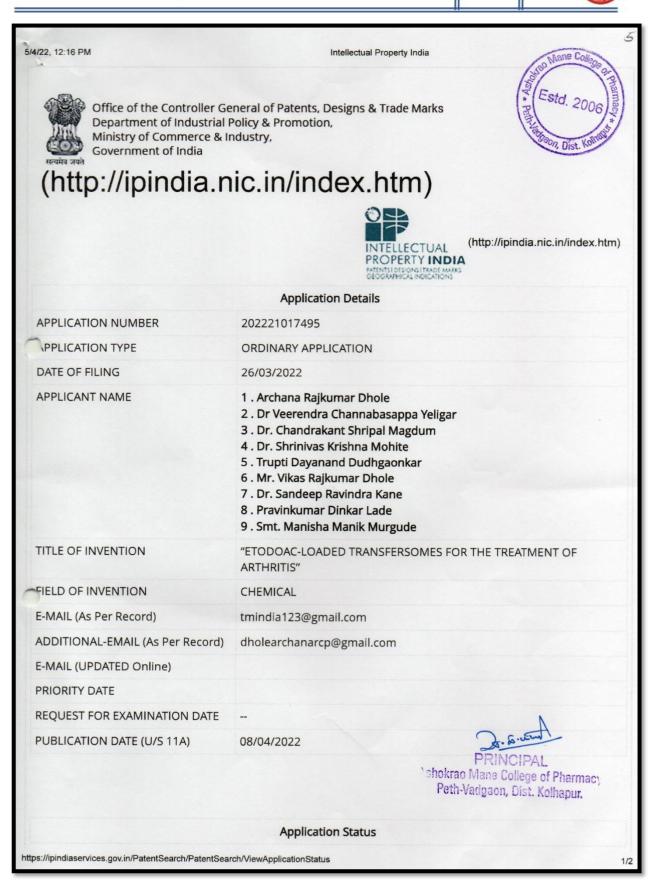

#### Patents

| SR.<br>NO. | NAME OF INVENTEE                                                                                                                                                                                                              | TITLE OF INVENTION                                                                             | APPLICATION<br>NUMBER | DATE OF<br>PUBLICATION |
|------------|-------------------------------------------------------------------------------------------------------------------------------------------------------------------------------------------------------------------------------|------------------------------------------------------------------------------------------------|-----------------------|------------------------|
| 1          | Dr.S.V.Patil,<br>Dr.D.R Jadage, Dr.A.S.Kulkarni,<br>Dr.N.B.Chougule                                                                                                                                                           | A NOVEL MUCILAGE POWDER OF LEPIDIUM<br>SATIVUM AS A BINDER IN TABLET DOSAGE<br>FORM            | 202121043889          | 29 October 2021        |
| 2          | Mr.V.M.Patil                                                                                                                                                                                                                  | A NOVEL COMPOSITION FOR ANTIDIABETIC<br>TRICYCLIC COMPOUNDS AND PREPARATION<br>METHOD THERE OF | 202241016807          | 24 March 2022          |
| 3          | Mr.V.R.Dhole                                                                                                                                                                                                                  | ETODOAC- LOADED TRANSFEROSOMES                                                                 | 202221017495          | 26 March 2022          |
| 4          | Mr.V.R.Dhole                                                                                                                                                                                                                  | CALCIPOTRIOL LOADED ETHOSOMES FOR<br>PSORIASIS                                                 | 202221017493          | 26 March 2022          |
| 5          | Mr.V.R.Dhole                                                                                                                                                                                                                  | PORTABLE SOLAR BRIEFCASE                                                                       | 202221017494          | 26 March 2022          |
| 6          | Mrs.Poonam N.Chougule,<br>Dr.S.V.Patil, Dr.N.B.Chougule<br>Miss.Aishwarya P. Bhosale,<br>Dr.Shubhangi B. Sutar,                                                                                                               | POLYHERBAL SYRUP FOR DIABETES<br>MELLITUS                                                      | 202221036600A         | 15 July 2022           |
| 7          | Miss.Aishwarya Bhosale,<br>Dr.S.V.Patil, Dr.Shubhangi B. Sutar,<br>Mrs.Poonam N. Chougule,<br>MS.Snehal N. Korpale,Ms.Snehal<br>S.Name, Mr.Yogesh V. Misal,Mrs.<br>Supriya S.Mirajkar,Mr.Pramod<br>B.Patil,Mr.Avdhut P.Jadhav | HERBAL SHAMPOO COMPRISINGBLACK<br>SESAME SEED                                                  | 202221036601A         | 15 July 2022           |
| 8          | Dr.Shubhangi B. Sutar,                                                                                                                                                                                                        | PISIDIUM GUJAVA PLANT EXTRACT USEFUL                                                           | 202221037901A         | 22 July 2022           |