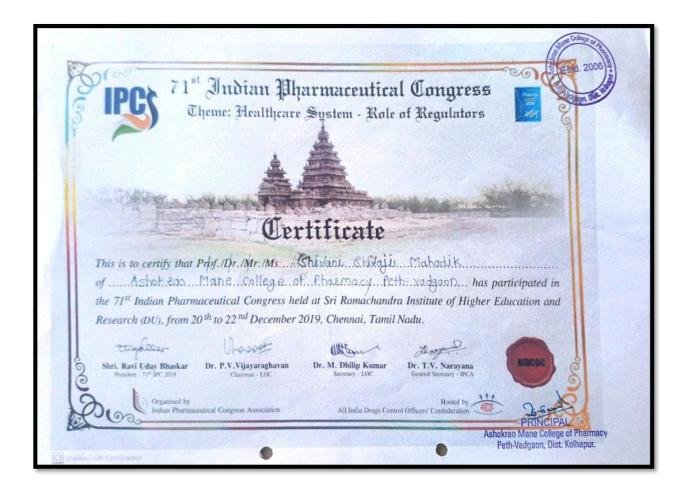

# Conferences attended by UG/PG students

|                                         | Web: www.amcoph.org   Phone: 023                                              | 0-2471300-01   E mail: c                                                       | opepharm@gmail.com                                                                                                                                                  |  |  |
|-----------------------------------------|-------------------------------------------------------------------------------|--------------------------------------------------------------------------------|---------------------------------------------------------------------------------------------------------------------------------------------------------------------|--|--|
| Conferences Attended by UG/PG students: |                                                                               |                                                                                |                                                                                                                                                                     |  |  |
| Date                                    | Name of Conference                                                            | Organized by                                                                   | Name of Student                                                                                                                                                     |  |  |
| 28/05/2022                              | A National Conference on<br>Future of Pharmaceutical<br>Industry              | Lotus Business<br>School, Pune                                                 | <ol> <li>Ankita S. Patil</li> <li>Sayali M. Jawahire</li> <li>Sandesh C Shelake</li> <li>Omkar S. Patil</li> <li>Asif S. Mulani</li> <li>Shvtej U Devane</li> </ol> |  |  |
| 21/04/2022                              | International Conference                                                      | D Y Patil                                                                      | 1. Akansha R. Vibhute                                                                                                                                               |  |  |
| to<br>22/04/2022                        | on Advances in<br>Pharmaceutical Medicinal<br>Chemistry- 2022                 | Deemed to be<br>University<br>School of<br>Pharmacy                            | 2. Sharayu R.Vadingekar                                                                                                                                             |  |  |
| 09/02/2019                              | National conference on<br>Emerging Prospects in<br>Pharmaceutical Industry    | MITCON<br>Institute of<br>Management                                           | Swapnali Bachche                                                                                                                                                    |  |  |
| 07/06/2020                              | Factorial designs and<br>simplex lattice design in<br>pharmaceutical research | Mybo Group                                                                     | Shweta R. Patil                                                                                                                                                     |  |  |
| 23/04/20                                | Covid 19 Awareness<br>Programme                                               | Shivaji<br>University<br>Kolhapur                                              | Shweta R. Patil                                                                                                                                                     |  |  |
| 21/04/20                                | Corona Awareness<br>Programme                                                 | Yashwantrao<br>Chavan<br>College of<br>Science, Karad                          | Shweta R. Patil                                                                                                                                                     |  |  |
| 20/12/2019                              | 71 <sup>st</sup> Indian Pharmaceutical                                        | Shri                                                                           | 1. Shivani S. Mahadik                                                                                                                                               |  |  |
| to<br>22/12/2019                        | Congress                                                                      | Ramchandra<br>Institutes of<br>Higher<br>education and<br>research,<br>Chennai | 2. Raut S. Anant                                                                                                                                                    |  |  |