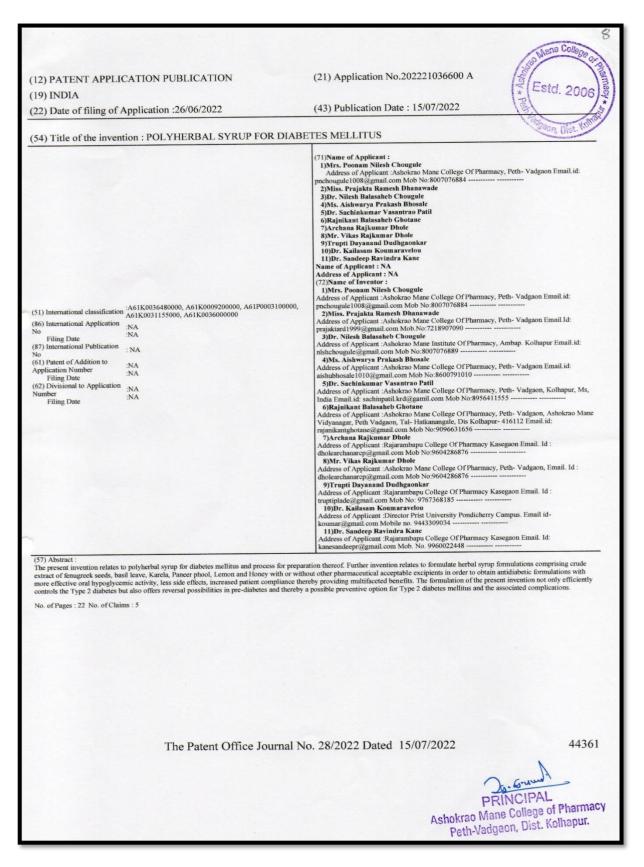

#### Patents

| SR.<br>NO. | NAME OF INVENTEE                                                                                                                                                                                                              | TITLE OF INVENTION                                                                             | APPLICATION<br>NUMBER | DATE OF<br>PUBLICATION |
|------------|-------------------------------------------------------------------------------------------------------------------------------------------------------------------------------------------------------------------------------|------------------------------------------------------------------------------------------------|-----------------------|------------------------|
| 1          | Dr.S.V.Patil,<br>Dr.D.R Jadage, Dr.A.S.Kulkarni,<br>Dr.N.B.Chougule                                                                                                                                                           | A NOVEL MUCILAGE POWDER OF LEPIDIUM<br>SATIVUM AS A BINDER IN TABLET DOSAGE<br>FORM            | 202121043889          | 29 October 2021        |
| 2          | Mr.V.M.Patil                                                                                                                                                                                                                  | A NOVEL COMPOSITION FOR ANTIDIABETIC<br>TRICYCLIC COMPOUNDS AND PREPARATION<br>METHOD THERE OF | 202241016807          | 24 March 2022          |
| 3          | Mr.V.R.Dhole                                                                                                                                                                                                                  | ETODOAC- LOADED TRANSFEROSOMES                                                                 | 202221017495          | 26 March 2022          |
| 4          | Mr.V.R.Dhole                                                                                                                                                                                                                  | CALCIPOTRIOL LOADED ETHOSOMES FOR<br>PSORIASIS                                                 | 202221017493          | 26 March 2022          |
| 5          | Mr.V.R.Dhole                                                                                                                                                                                                                  | PORTABLE SOLAR BRIEFCASE                                                                       | 202221017494          | 26 March 2022          |
| 6          | Mrs.Poonam N.Chougule,<br>Dr.S.V.Patil, Dr.N.B.Chougule<br>Miss.Aishwarya P. Bhosale,<br>Dr.Shubhangi B. Sutar,                                                                                                               | POLYHERBAL SYRUP FOR DIABETES<br>MELLITUS                                                      | 202221036600A         | 15 July 2022           |
| 7          | Miss.Aishwarya Bhosale,<br>Dr.S.V.Patil, Dr.Shubhangi B. Sutar,<br>Mrs.Poonam N. Chougule,<br>MS.Snehal N. Korpale,Ms.Snehal<br>S.Name, Mr.Yogesh V. Misal,Mrs.<br>Supriya S.Mirajkar,Mr.Pramod<br>B.Patil,Mr.Avdhut P.Jadhav | HERBAL SHAMPOO COMPRISINGBLACK<br>SESAME SEED                                                  | 202221036601A         | 15 July 2022           |
| 8          | Dr.Shubhangi B. Sutar,                                                                                                                                                                                                        | PISIDIUM GUJAVA PLANT EXTRACT USEFUL                                                           | 202221037901A         | 22 July 2022           |