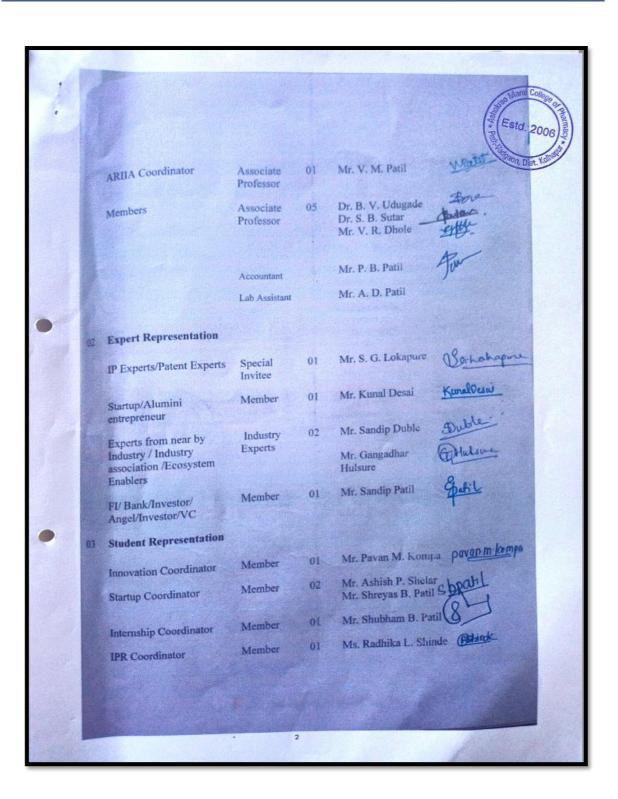

students in competition organized by<br>Institute                    | 6-18    |
| 3       | Participation of students in various competition to<br>present their innovative ideas | 19-27   |
| 4       | Conferences attended by UG/PG students                                                | 28-42   |
| 5       | Patents                                                                               | 43-60   |
| 6       | Conferences conducted on Intellectual Property Right                                  | 61-69   |
| 7       | Financial Assistance                                                                  | 70-111  |
| 8       | Details of Infrastructure                                                             | 112-114 |



1

# **Establishment of Innovation & Incubation Cell**





# Participation of students in competition organized by Institute

| · (    | A)                              | Shri, Balasaheb Mane Shikshan Pr<br>OKRAO MANE COLL<br>spored by PCI & AICTE New Delhi, D'<br>Affiliated to Shivaji Uniw<br>th Vadgaon Tal. Hatkanangale, Disz. | EGE OF PHAI<br>TE-Government of Mahae<br>crsits, Kolhapur<br>Kolhapur (MH) PIN 4 | RMACY<br>ashtra,<br>16112 | Estd. 2006                             |
|--------|---------------------------------|-----------------------------------------------------------------------------------------------------------------------------------------------------------------|----------------------------------------------------------------------------------|---------------------------|----------------------------------------|
| Partic |