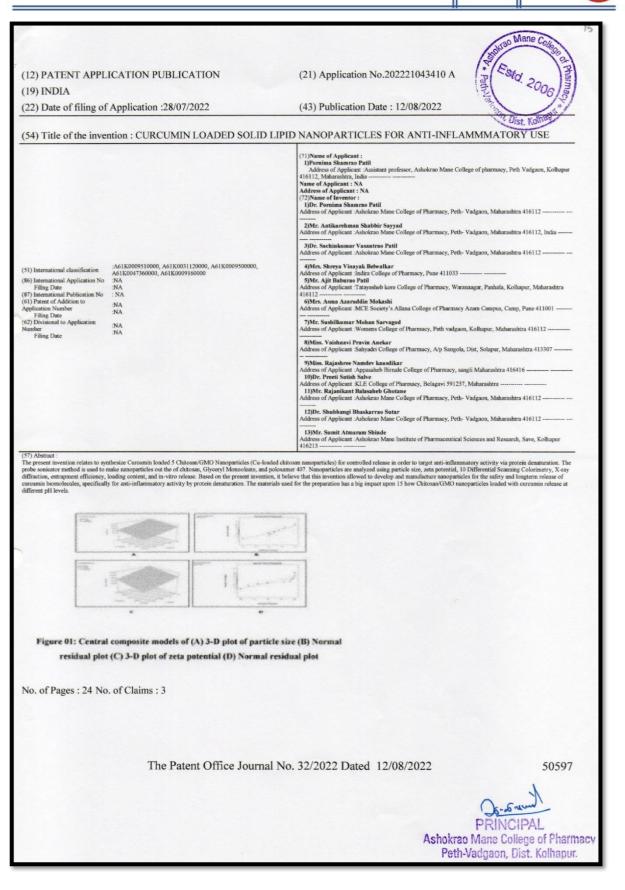

|    | Ms.Suchitra Vijaysinh Patil<br>Mr. Prathmesh P. Khade<br>Ms.Vaishnavi V. Adake<br>Mr. Amitya Y. Ravidhone                                                                                                                           |                                                                                                |                | Estd. 2       |
|----|-------------------------------------------------------------------------------------------------------------------------------------------------------------------------------------------------------------------------------------|------------------------------------------------------------------------------------------------|----------------|---------------|
| 13 | Dr.P.S.Sankpal, Dr.S.V.Patil,<br>Mr. A. Shabbir Sayyad,<br>Mr. Rajanikant B. Ghotane,<br>Dr.S.B.Sutar,                                                                                                                              | CURCUMIN LOADED SOLID LIPID<br>NANOPARTICLES FOR ANTI-<br>INFLAMMMATORY USE                    | 202221043410 A | 12 August2022 |
| 14 | Dr.P.S.Sankpal, Dr.S.V.Patil,<br>Miss. Pratiksha P. Shidnale<br>Mrs. Poonam N.Chougule Ms. Naziya<br>R. Patel<br>Ms. Neha D. Desai<br>Dr. Sandip A. Bandgar Srushti<br>P.Kumbhar<br>Miss. Swapnali S. Patil<br>Mr. Shubham B. Yadav | CINNAMIC ACID LOADED SOLID LIPID<br>NANOPARTICLES AND ALPHA AMYLASE FOR<br>ANTIDIADETIC USE    | 202221043411 A | 12 August2022 |
| 15 | Ms. Poonam<br>N.Chougule<br>(Faculty)                                                                                                                                                                                               | Topical Lotion Comprising of Beta Escin Extract and<br>Its Method of Preparation thereof       | 202221055020A  |               |
| 6  | Ms. Poonam<br>N.Chougule<br>(Faculty                                                                                                                                                                                                | Production of Bioactive compounds by endophytic<br>Nigrospora SP.CMH2-13 From Medicinal Plants | 2022410550810  |               |
| 7  | Ms. Poonam<br>N.Chougule<br>(Faculty)                                                                                                                                                                                               | Transdermal Reservior Patch of Vit.E Acetate and Efinaconazol in Bandage drug delivery System  | A61L 15/44     |               |
| 8  | Dr.Sandip A.Bandgar                                                                                                                                                                                                                 | PREPARATION AND CHARACTERIZATION OF<br>LAPATINIB LOADED SOLID LIPID NANOPARTICLES              | 202221069075 A |               |
| 9  | Dr.Sandip A.Bandgar                                                                                                                                                                                                                 | DEVELOPMENT AND EVALUATION OF<br>POLYMERIC MICELLES OF TELMISARTAN                             | 202221070790 A |               |