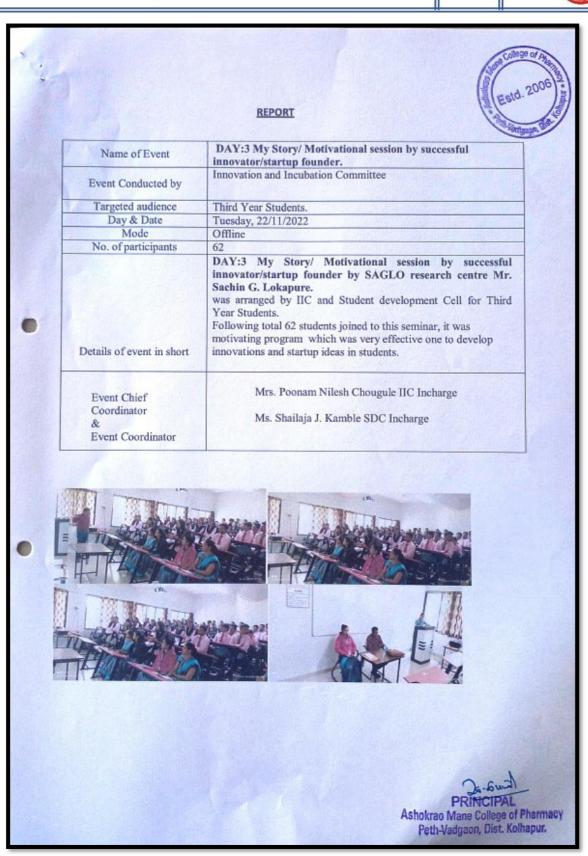

#### REPORT

| Name of Event                                        | DAY:1 Demo day/Exhibition of models, instruments of SAGLO research centre.                                                                                                                                                                                                                                                                                                                                                              |
|------------------------------------------------------|-----------------------------------------------------------------------------------------------------------------------------------------------------------------------------------------------------------------------------------------------------------------------------------------------------------------------------------------------------------------------------------------------------------------------------------------|
| Event Conducted by                                   | Innovation and Incubation Committee                                                                                                                                                                                                                                                                                                                                                                                                     |
| Targeted audience                                    | Final and Third Year Students.                                                                                                                                                                                                                                                                                                                                                                                                          |
| Day & Date                                           | Monday 21/11/2022                                                                                                                                                                                                                                                                                                                                                                                                                       |
| Mode                                                 | Offline                                                                                                                                                                                                                                                                                                                                                                                                                                 |
| No. of participants                                  | 62                                                                                                                                                                                                                                                                                                                                                                                                                                      |
| Details of event in short                            | <ul> <li>DAY:1 Demo day/Exhibition of models, instruments of SAGLO research centre. was arranged by IIC and Student development Cell for Final and Third Year Students.</li> <li>Following speakers provided live demo and training on specific topic</li> <li>Mr. Sachin Gangadhar Lokapure.</li> <li>Special emphasis was provided on use the modern device to make startup and entrepreneurs which was very effective one</li> </ul> |
| Event Chief<br>Coordinator<br>&<br>Event Coordinator | Mrs. Poonam Nilesh Chougule IIC Incharge<br>Ms. Shailaja J. Kamble SDC Incharge                                                                                                                                                                                                                                                                                                                                                         |
|                                                      |                                                                                                                                                                                                                                                                                                                                                                                                                                         |