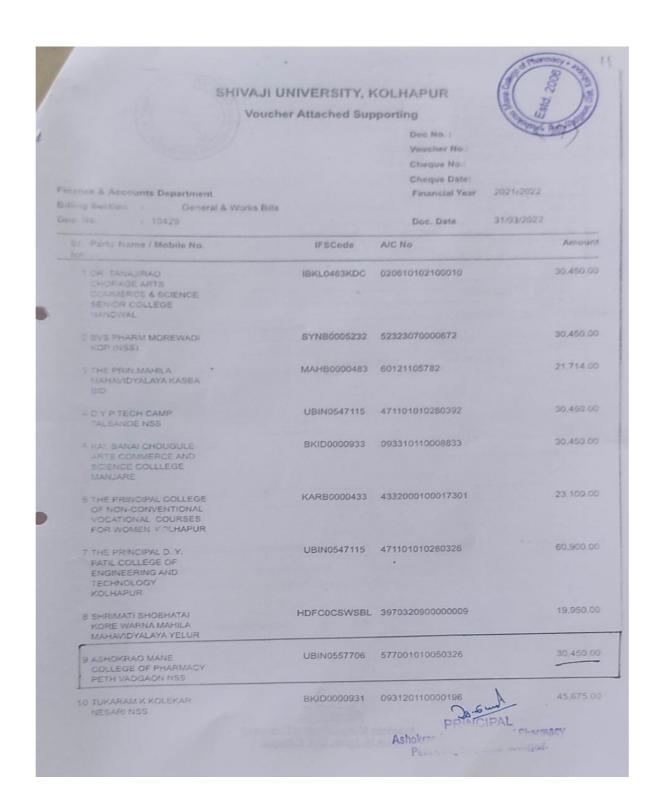

3.1.1 Grants received from Government and non-governmental agencies for research projects/endowments in the institution during the last five years (INR in Lakhs)

| Name of the Project/<br>Endowments, Chairs                                                                                                               | Name of the<br>Principal<br>Investigator/Co<br>-investigator                               | Department<br>of Principal<br>Investigator | Amount<br>Sanctioned | Name of<br>the<br>Funding<br>Agency | Type<br>(Government/<br>non-<br>Government) |
|----------------------------------------------------------------------------------------------------------------------------------------------------------|--------------------------------------------------------------------------------------------|--------------------------------------------|----------------------|-------------------------------------|---------------------------------------------|
|                                                                                                                                                          |                                                                                            | AY: 2021-22                                |                      |                                     |                                             |
| Transdermal Niosomal Gel of Antihyperlipidemic Agent Fluvastain for management Hyperlipidemia                                                            | Dr. Pravin<br>Subhash Patil                                                                | Pharma ceutics                             | 25,000/-             | Shivaji<br>University,<br>Kolhapur  | Goverment                                   |
| Development And Characterzation of clitoriaTernatea Extract Loaded Solid Lipid Nanoparticles Formulation for Anticancer Therapy                          | Dr.Shubhangi<br>Bhaskarrao<br>Sutar                                                        | Pharmaceuti<br>cal Quality<br>Assurance    | 25,000/-             | Shivaji<br>University,<br>Kolhapur  | Goverment                                   |
| In-vitro anticancer<br>activity of extracts of<br>Benincasa species against<br>human oral squamous<br>cell carcinoma                                     | Mr. Vipul<br>Malgonda<br>Patil                                                             | Pharmaceuti<br>cal<br>Chemistry            | 25,000/-             | Shivaji<br>University,<br>Kolhapur  | Goverment                                   |
| NSS Activities                                                                                                                                           | Dr.S.V.Patil/M<br>r.A.P.Jadhav                                                             | NSS Unit                                   | 30450/-              | Shivaji<br>University,<br>Kolhapur  | Goverment                                   |
| Design, Development<br>and In-vitro Antioxidant<br>potential of quercetin<br>nanoparticles under the<br>Research<br>Sensitization Scheme for<br>Students | Ms.Sanjana<br>Jadhav<br>Ms.Pratiksha<br>Jadhav<br>Mr.Aakash<br>Desai<br>Ms.Ankita<br>Patil | Pharmaceuti<br>cal<br>Chemistry            | 10,000/-             | Shivaji<br>University,<br>Kolhapur  | Goverment                                   |
|                                                                                                                                                          |                                                                                            | 2019-20                                    |                      |                                     |                                             |
| NSS Activities                                                                                                                                           | Dr.S.S.Patil/M<br>r.A.P.Jadhav                                                             | NSS Unit                                   | 26010/-              | Shivaji<br>University,<br>Kolhapur  | Goverment                                   |
|                                                                                                                                                          |                                                                                            | 2018-19                                    |                      |                                     |                                             |
| Travel grant to attend "International Workshop on Translational Research Strategies for Drug Discovery and Clinical Development"                         | Dr.S.B.Sutar                                                                               | Pharmaceuti<br>cal Quality<br>Assurance    | 9325/-               | Shivaji<br>University,<br>Kolhapur  | Goverment                                   |