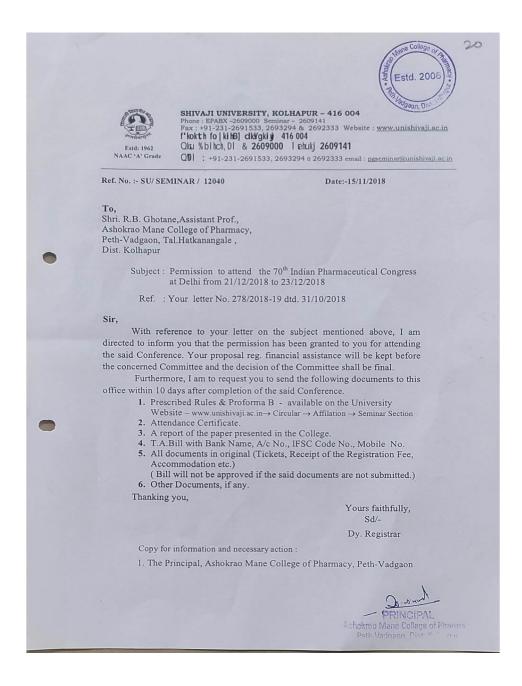

| Travel grant to attend<br>70th Indian<br>Pharmaceutical Congress<br>at Delhi | Mr.SandipA.B<br>andgar         | Pharmaceuti<br>cs               | 10,000/- | Shivaji<br>University,<br>Kolhapur | Goverment |
|------------------------------------------------------------------------------|--------------------------------|---------------------------------|----------|------------------------------------|-----------|
| Travel grant to attend<br>70th Indian<br>Pharmaceutical Congress<br>at Delhi | Mr,VipulM.Pat                  | Pharmaceuti<br>cal<br>Chemistry | 10,000/- | Shivaji<br>University,<br>Kolhapur | Goverment |
| Travel grant to attend 70th Indian Pharmaceutical Congress at Delhi          | Mr.Rajanikant<br>B.Ghotane     | Pharmaceuti<br>cal<br>Chemistry | 10,000/- | Shivaji<br>University,<br>Kolhapur | Goverment |
| NSS Activities                                                               | Dr.S.S.Patil/M<br>r.A.P.Jadhav | NSS Unit                        | 40530/-  | Shivaji<br>University<br>Kolhapur  | Goverment |
|                                                                              |                                | 2017-18                         |          |                                    |           |
| NSS Activities                                                               | Dr.S.S.Patil                   | NSS Unit                        | 11700/-  | Shivaji<br>University<br>Kolhapur  | Goverment |