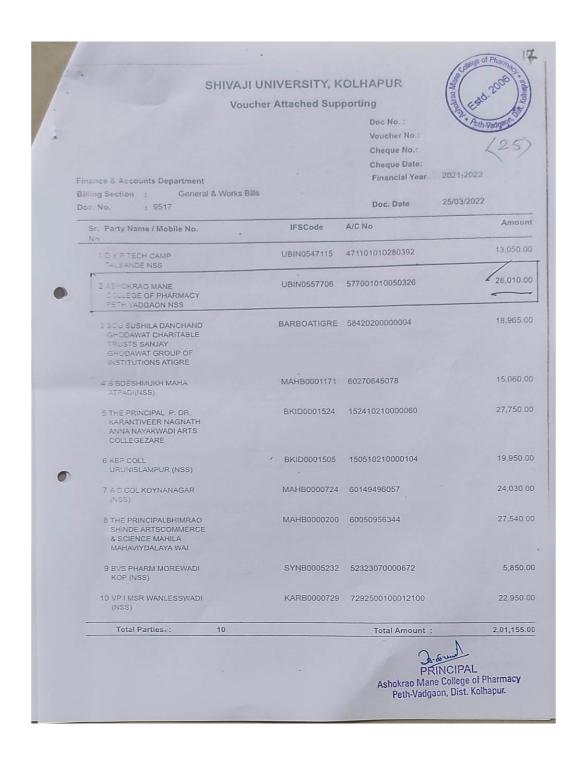

3.1.1 Grants received from Government and non-governmental agencies for research projects/endowments in the institution during the last five years (INR in Lakhs)

| Name of the Project/<br>Endowments, Chairs                                                                                                               | Name of the<br>Principal<br>Investigator/Co<br>-investigator                               | Department<br>of Principal<br>Investigator | Amount<br>Sanctioned | Name of<br>the<br>Funding<br>Agency | Type<br>(Government/<br>non-<br>Government) |
|----------------------------------------------------------------------------------------------------------------------------------------------------------|--------------------------------------------------------------------------------------------|--------------------------------------------|----------------------|-------------------------------------|---------------------------------------------|
|                                                                                                                                                          |                                                                                            | AY: 2021-22                                |                      |                                     |                                             |
| Transdermal Niosomal Gel of Antihyperlipidemic Agent Fluvastain for management Hyperlipidemia                                                            | Dr. Pravin<br>Subhash Patil                                                                | Pharma ceutics                             | 25,000/-             | Shivaji<br>University,<br>Kolhapur  | Goverment                                   |
| Development And Characterzation of clitoriaTernatea Extract Loaded Solid Lipid Nanoparticles Formulation for Anticancer Therapy                          | Dr.Shubhangi<br>Bhaskarrao<br>Sutar                                                        | Pharmaceuti<br>cal Quality<br>Assurance    | 25,000/-             | Shivaji<br>University,<br>Kolhapur  | Goverment                                   |
| In-vitro anticancer<br>activity of extracts of<br>Benincasa species against<br>human oral squamous<br>cell carcinoma                                     | Mr. Vipul<br>Malgonda<br>Patil                                                             | Pharmaceuti<br>cal<br>Chemistry            | 25,000/-             | Shivaji<br>University,<br>Kolhapur  | Goverment                                   |
| NSS Activities                                                                                                                                           | Dr.S.V.Patil/M<br>r.A.P.Jadhav                                                             | NSS Unit                                   | 30450/-              | Shivaji<br>University,<br>Kolhapur  | Goverment                                   |
| Design, Development<br>and In-vitro Antioxidant<br>potential of quercetin<br>nanoparticles under the<br>Research<br>Sensitization Scheme for<br>Students | Ms.Sanjana<br>Jadhav<br>Ms.Pratiksha<br>Jadhav<br>Mr.Aakash<br>Desai<br>Ms.Ankita<br>Patil | Pharmaceuti<br>cal<br>Chemistry            | 10,000/-             | Shivaji<br>University,<br>Kolhapur  | Goverment                                   |
|                                                                                                                                                          |                                                                                            | 2019-20                                    |                      |                                     |                                             |
| NSS Activities                                                                                                                                           | Dr.S.S.Patil/M<br>r.A.P.Jadhav                                                             | NSS Unit                                   | 26010/-              | Shivaji<br>University,<br>Kolhapur  | Goverment                                   |
|                                                                                                                                                          |                                                                                            | 2018-19                                    |                      |                                     |                                             |
| Travel grant to attend "International Workshop on Translational Research Strategies for Drug Discovery and Clinical Development"                         | Dr.S.B.Sutar                                                                               | Pharmaceuti<br>cal Quality<br>Assurance    | 9325/-               | Shivaji<br>University,<br>Kolhapur  | Goverment                                   |

| Travel grant to attend<br>70th Indian<br>Pharmaceutical Congress<br>at Delhi | Mr.SandipA.B<br>andgar         | Pharmaceuti<br>cs               | 10,000/- | Shivaji<br>University,<br>Kolhapur | Goverment |
|------------------------------------------------------------------------------|--------------------------------|---------------------------------|----------|------------------------------------|-----------|
| Travel grant to attend<br>70th Indian<br>Pharmaceutical Congress<br>at Delhi | Mr,VipulM.Pat                  | Pharmaceuti<br>cal<br>Chemistry | 10,000/- | Shivaji<br>University,<br>Kolhapur | Goverment |
| Travel grant to attend 70th Indian Pharmaceutical Congress at Delhi          | Mr.Rajanikant<br>B.Ghotane     | Pharmaceuti<br>cal<br>Chemistry | 10,000/- | Shivaji<br>University,<br>Kolhapur | Goverment |
| NSS Activities                                                               | Dr.S.S.Patil/M<br>r.A.P.Jadhav | NSS Unit                        | 40530/-  | Shivaji<br>University<br>Kolhapur  | Goverment |
|                                                                              |                                | 2017-18                         |          |                                    |           |
| NSS Activities                                                               | Dr.S.S.Patil                   | NSS Unit                        | 11700/-  | Shivaji<br>University<br>Kolhapur  | Goverment |