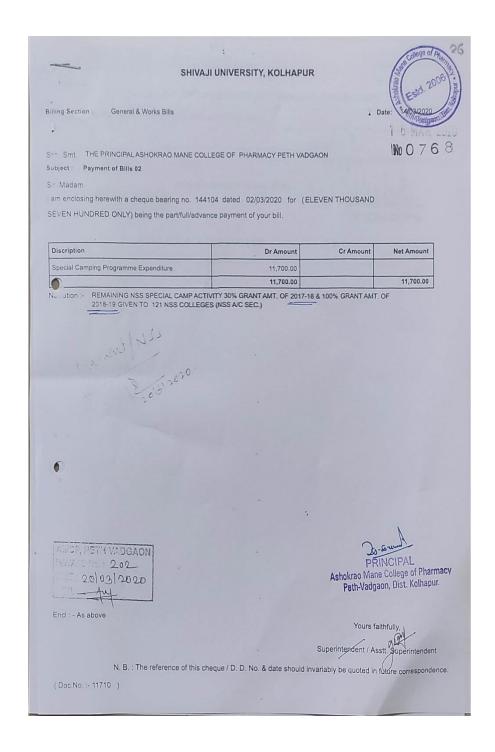

| Travel grant to attend<br>70th Indian<br>Pharmaceutical Congress<br>at Delhi | Mr.SandipA.B<br>andgar         | Pharmaceuti<br>cs               | 10,000/- | Shivaji<br>University,<br>Kolhapur | Goverment |
|------------------------------------------------------------------------------|--------------------------------|---------------------------------|----------|------------------------------------|-----------|
| Travel grant to attend<br>70th Indian<br>Pharmaceutical Congress<br>at Delhi | Mr,VipulM.Pat                  | Pharmaceuti<br>cal<br>Chemistry | 10,000/- | Shivaji<br>University,<br>Kolhapur | Goverment |
| Travel grant to attend 70th Indian Pharmaceutical Congress at Delhi          | Mr.Rajanikant<br>B.Ghotane     | Pharmaceuti<br>cal<br>Chemistry | 10,000/- | Shivaji<br>University,<br>Kolhapur | Goverment |
| NSS Activities                                                               | Dr.S.S.Patil/M<br>r.A.P.Jadhav | NSS Unit                        | 40530/-  | Shivaji<br>University<br>Kolhapur  | Goverment |
|                                                                              |                                | 2017-18                         |          |                                    |           |
| NSS Activities                                                               | Dr.S.S.Patil                   | NSS Unit                        | 11700/-  | Shivaji<br>University<br>Kolhapur  | Goverment |