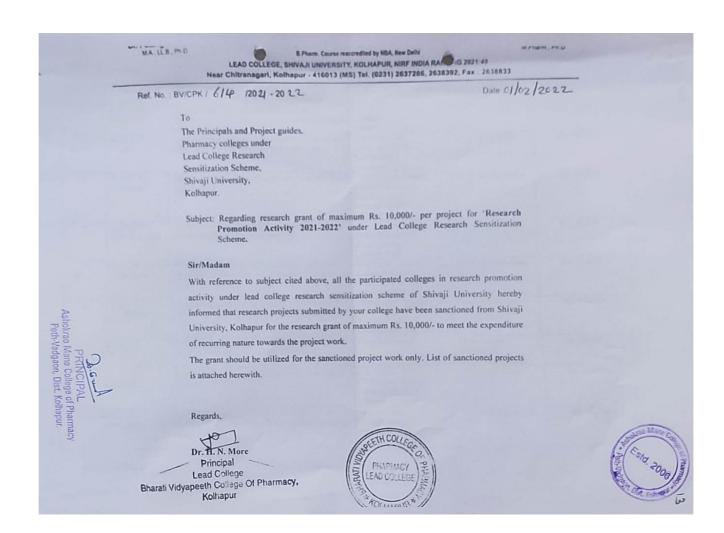

3.1.1 Grants received from Government and non-governmental agencies for research projects/endowments in the institution during the last five years (INR in Lakhs)

| Name of the Project/<br>Endowments, Chairs                                                                                                               | Name of the<br>Principal<br>Investigator/Co<br>-investigator                               | Department<br>of Principal<br>Investigator | Amount<br>Sanctioned | Name of<br>the<br>Funding<br>Agency | Type<br>(Government/<br>non-<br>Government) |
|----------------------------------------------------------------------------------------------------------------------------------------------------------|--------------------------------------------------------------------------------------------|--------------------------------------------|----------------------|-------------------------------------|---------------------------------------------|
|                                                                                                                                                          |                                                                                            | AY: 2021-22                                |                      |                                     |                                             |
| Transdermal Niosomal Gel of Antihyperlipidemic Agent Fluvastain for management Hyperlipidemia                                                            | Dr. Pravin<br>Subhash Patil                                                                | Pharma ceutics                             | 25,000/-             | Shivaji<br>University,<br>Kolhapur  | Goverment                                   |
| Development And Characterzation of clitoriaTernatea Extract Loaded Solid Lipid Nanoparticles Formulation for Anticancer Therapy                          | Dr.Shubhangi<br>Bhaskarrao<br>Sutar                                                        | Pharmaceuti<br>cal Quality<br>Assurance    | 25,000/-             | Shivaji<br>University,<br>Kolhapur  | Goverment                                   |
| In-vitro anticancer<br>activity of extracts of<br>Benincasa species against<br>human oral squamous<br>cell carcinoma                                     | Mr. Vipul<br>Malgonda<br>Patil                                                             | Pharmaceuti<br>cal<br>Chemistry            | 25,000/-             | Shivaji<br>University,<br>Kolhapur  | Goverment                                   |
| NSS Activities                                                                                                                                           | Dr.S.V.Patil/M<br>r.A.P.Jadhav                                                             | NSS Unit                                   | 30450/-              | Shivaji<br>University,<br>Kolhapur  | Goverment                                   |
| Design, Development<br>and In-vitro Antioxidant<br>potential of quercetin<br>nanoparticles under the<br>Research<br>Sensitization Scheme for<br>Students | Ms.Sanjana<br>Jadhav<br>Ms.Pratiksha<br>Jadhav<br>Mr.Aakash<br>Desai<br>Ms.Ankita<br>Patil | Pharmaceuti<br>cal<br>Chemistry            | 10,000/-             | Shivaji<br>University,<br>Kolhapur  | Goverment                                   |
|                                                                                                                                                          |                                                                                            | 2019-20                                    |                      |                                     |                                             |
| NSS Activities                                                                                                                                           | Dr.S.S.Patil/M<br>r.A.P.Jadhav                                                             | NSS Unit                                   | 26010/-              | Shivaji<br>University,<br>Kolhapur  | Goverment                                   |
|                                                                                                                                                          |                                                                                            | 2018-19                                    |                      |                                     |                                             |
| Travel grant to attend "International Workshop on Translational Research Strategies for Drug Discovery and Clinical Development"                         | Dr.S.B.Sutar                                                                               | Pharmaceuti<br>cal Quality<br>Assurance    | 9325/-               | Shivaji<br>University,<br>Kolhapur  | Goverment                                   |