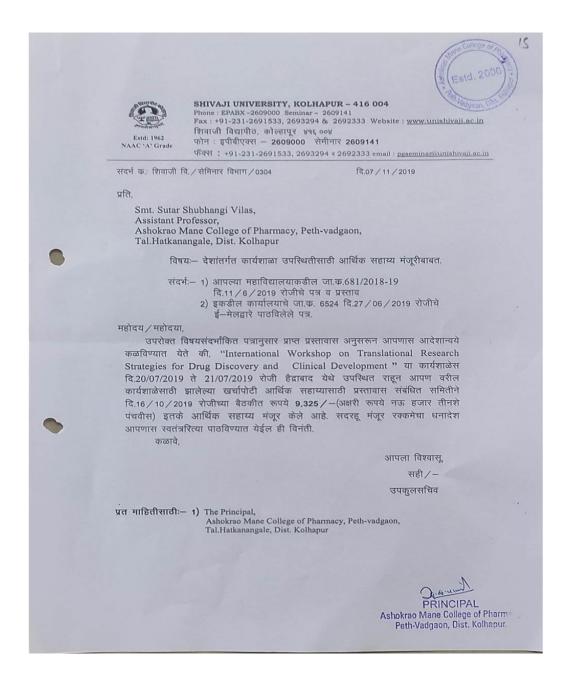

3.1.1 Grants received from Government and non-governmental agencies for research projects/endowments in the institution during the last five years (INR in Lakhs)

| Name of the Project/<br>Endowments, Chairs                                                                                                               | Name of the<br>Principal<br>Investigator/Co<br>-investigator                               | Department<br>of Principal<br>Investigator | Amount<br>Sanctioned | Name of<br>the<br>Funding<br>Agency | Type<br>(Government/<br>non-<br>Government) |
|----------------------------------------------------------------------------------------------------------------------------------------------------------|--------------------------------------------------------------------------------------------|--------------------------------------------|----------------------|-------------------------------------|---------------------------------------------|
|                                                                                                                                                          |                                                                                            | AY: 2021-22                                |                      |                                     |                                             |
| Transdermal Niosomal Gel of Antihyperlipidemic Agent Fluvastain for management Hyperlipidemia                                                            | Dr. Pravin<br>Subhash Patil                                                                | Pharma ceutics                             | 25,000/-             | Shivaji<br>University,<br>Kolhapur  | Goverment                                   |
| Development And Characterzation of clitoriaTernatea Extract Loaded Solid Lipid Nanoparticles Formulation for Anticancer Therapy                          | Dr.Shubhangi<br>Bhaskarrao<br>Sutar                                                        | Pharmaceuti<br>cal Quality<br>Assurance    | 25,000/-             | Shivaji<br>University,<br>Kolhapur  | Goverment                                   |
| In-vitro anticancer<br>activity of extracts of<br>Benincasa species against<br>human oral squamous<br>cell carcinoma                                     | Mr. Vipul<br>Malgonda<br>Patil                                                             | Pharmaceuti<br>cal<br>Chemistry            | 25,000/-             | Shivaji<br>University,<br>Kolhapur  | Goverment                                   |
| NSS Activities                                                                                                                                           | Dr.S.V.Patil/M<br>r.A.P.Jadhav                                                             | NSS Unit                                   | 30450/-              | Shivaji<br>University,<br>Kolhapur  | Goverment                                   |
| Design, Development<br>and In-vitro Antioxidant<br>potential of quercetin<br>nanoparticles under the<br>Research<br>Sensitization Scheme for<br>Students | Ms.Sanjana<br>Jadhav<br>Ms.Pratiksha<br>Jadhav<br>Mr.Aakash<br>Desai<br>Ms.Ankita<br>Patil | Pharmaceuti<br>cal<br>Chemistry            | 10,000/-             | Shivaji<br>University,<br>Kolhapur  | Goverment                                   |
|                                                                                                                                                          |                                                                                            | 2019-20                                    |                      |                                     |                                             |
| NSS Activities                                                                                                                                           | Dr.S.S.Patil/M<br>r.A.P.Jadhav                                                             | NSS Unit                                   | 26010/-              | Shivaji<br>University,<br>Kolhapur  | Goverment                                   |
|                                                                                                                                                          |                                                                                            | 2018-19                                    |                      |                                     |                                             |
| Travel grant to attend "International Workshop on Translational Research Strategies for Drug Discovery and Clinical Development"                         | Dr.S.B.Sutar                                                                               | Pharmaceuti<br>cal Quality<br>Assurance    | 9325/-               | Shivaji<br>University,<br>Kolhapur  | Goverment                                   |