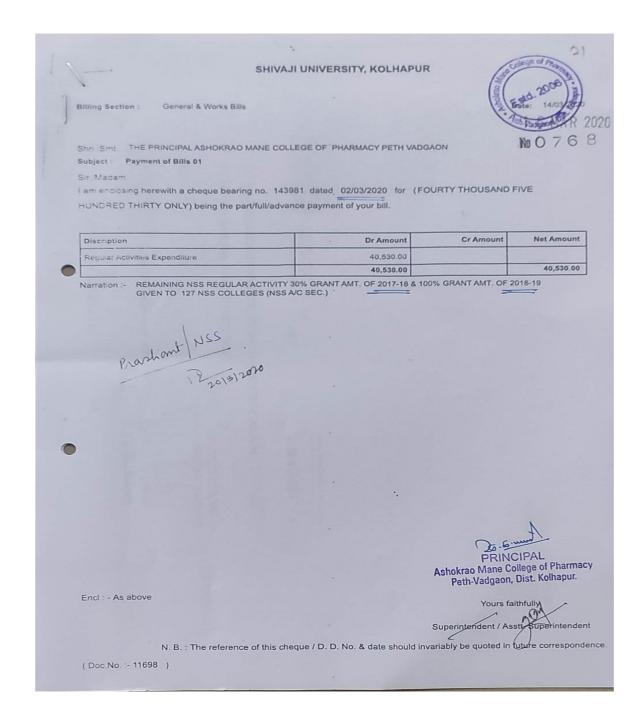

| Travel grant to attend<br>70th Indian<br>Pharmaceutical Congress<br>at Delhi | Mr.SandipA.B<br>andgar         | Pharmaceuti<br>cs               | 10,000/- | Shivaji<br>University,<br>Kolhapur | Goverment |
|------------------------------------------------------------------------------|--------------------------------|---------------------------------|----------|------------------------------------|-----------|
| Travel grant to attend<br>70th Indian<br>Pharmaceutical Congress<br>at Delhi | Mr,VipulM.Pat                  | Pharmaceuti<br>cal<br>Chemistry | 10,000/- | Shivaji<br>University,<br>Kolhapur | Goverment |
| Travel grant to attend 70th Indian Pharmaceutical Congress at Delhi          | Mr.Rajanikant<br>B.Ghotane     | Pharmaceuti<br>cal<br>Chemistry | 10,000/- | Shivaji<br>University,<br>Kolhapur | Goverment |
| NSS Activities                                                               | Dr.S.S.Patil/M<br>r.A.P.Jadhav | NSS Unit                        | 40530/-  | Shivaji<br>University<br>Kolhapur  | Goverment |
|                                                                              |                                | 2017-18                         |          |                                    |           |
| NSS Activities                                                               | Dr.S.S.Patil                   | NSS Unit                        | 11700/-  | Shivaji<br>University<br>Kolhapur  | Goverment |