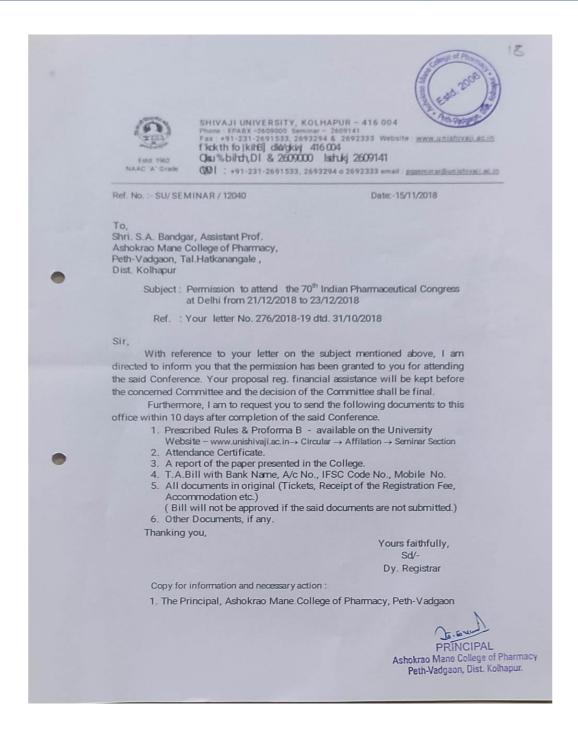

3.1.1 Grants received from Government and non-governmental agencies for research projects/endowments in the institution during the last five years (INR in Lakhs)

| Name of the Project/<br>Endowments, Chairs                                                                                                               | Name of the<br>Principal<br>Investigator/Co<br>-investigator                               | Department<br>of Principal<br>Investigator | Amount<br>Sanctioned | Name of<br>the<br>Funding<br>Agency | Type<br>(Government/<br>non-<br>Government) |
|----------------------------------------------------------------------------------------------------------------------------------------------------------|--------------------------------------------------------------------------------------------|--------------------------------------------|----------------------|-------------------------------------|---------------------------------------------|
|                                                                                                                                                          |                                                                                            | AY: 2021-22                                |                      |                                     |                                             |
| Transdermal Niosomal Gel of Antihyperlipidemic Agent Fluvastain for management Hyperlipidemia                                                            | Dr. Pravin<br>Subhash Patil                                                                | Pharma ceutics                             | 25,000/-             | Shivaji<br>University,<br>Kolhapur  | Goverment                                   |
| Development And Characterzation of clitoriaTernatea Extract Loaded Solid Lipid Nanoparticles Formulation for Anticancer Therapy                          | Dr.Shubhangi<br>Bhaskarrao<br>Sutar                                                        | Pharmaceuti<br>cal Quality<br>Assurance    | 25,000/-             | Shivaji<br>University,<br>Kolhapur  | Goverment                                   |
| In-vitro anticancer<br>activity of extracts of<br>Benincasa species against<br>human oral squamous<br>cell carcinoma                                     | Mr. Vipul<br>Malgonda<br>Patil                                                             | Pharmaceuti<br>cal<br>Chemistry            | 25,000/-             | Shivaji<br>University,<br>Kolhapur  | Goverment                                   |
| NSS Activities                                                                                                                                           | Dr.S.V.Patil/M<br>r.A.P.Jadhav                                                             | NSS Unit                                   | 30450/-              | Shivaji<br>University,<br>Kolhapur  | Goverment                                   |
| Design, Development<br>and In-vitro Antioxidant<br>potential of quercetin<br>nanoparticles under the<br>Research<br>Sensitization Scheme for<br>Students | Ms.Sanjana<br>Jadhav<br>Ms.Pratiksha<br>Jadhav<br>Mr.Aakash<br>Desai<br>Ms.Ankita<br>Patil | Pharmaceuti<br>cal<br>Chemistry            | 10,000/-             | Shivaji<br>University,<br>Kolhapur  | Goverment                                   |
|                                                                                                                                                          |                                                                                            | 2019-20                                    |                      |                                     |                                             |
| NSS Activities                                                                                                                                           | Dr.S.S.Patil/M<br>r.A.P.Jadhav                                                             | NSS Unit                                   | 26010/-              | Shivaji<br>University,<br>Kolhapur  | Goverment                                   |
|                                                                                                                                                          |                                                                                            | 2018-19                                    |                      |                                     |                                             |
| Travel grant to attend "International Workshop on Translational Research Strategies for Drug Discovery and Clinical Development"                         | Dr.S.B.Sutar                                                                               | Pharmaceuti<br>cal Quality<br>Assurance    | 9325/-               | Shivaji<br>University,<br>Kolhapur  | Goverment                                   |

| Travel grant to attend<br>70th Indian<br>Pharmaceutical Congress<br>at Delhi | Mr.SandipA.B<br>andgar         | Pharmaceuti<br>cs               | 10,000/- | Shivaji<br>University,<br>Kolhapur | Goverment |
|------------------------------------------------------------------------------|--------------------------------|---------------------------------|----------|------------------------------------|-----------|
| Travel grant to attend<br>70th Indian<br>Pharmaceutical Congress<br>at Delhi | Mr,VipulM.Pat                  | Pharmaceuti<br>cal<br>Chemistry | 10,000/- | Shivaji<br>University,<br>Kolhapur | Goverment |
| Travel grant to attend 70th Indian Pharmaceutical Congress at Delhi          | Mr.Rajanikant<br>B.Ghotane     | Pharmaceuti<br>cal<br>Chemistry | 10,000/- | Shivaji<br>University,<br>Kolhapur | Goverment |
| NSS Activities                                                               | Dr.S.S.Patil/M<br>r.A.P.Jadhav | NSS Unit                        | 40530/-  | Shivaji<br>University<br>Kolhapur  | Goverment |
|                                                                              |                                | 2017-18                         |          |                                    |           |
| NSS Activities                                                               | Dr.S.S.Patil                   | NSS Unit                        | 11700/-  | Shivaji<br>University<br>Kolhapur  | Goverment |