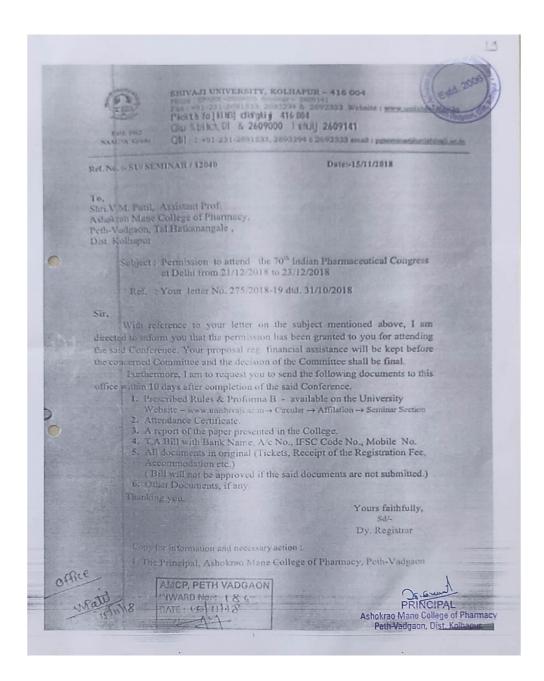

3.1.1 Grants received from Government and non-governmental agencies for research projects/endowments in the institution during the last five years (INR in Lakhs)

| Name of the Project/<br>Endowments, Chairs                                                                                                               | Name of the<br>Principal<br>Investigator/Co<br>-investigator                               | Department<br>of Principal<br>Investigator | Amount<br>Sanctioned | Name of<br>the<br>Funding<br>Agency | Type<br>(Government/<br>non-<br>Government) |
|----------------------------------------------------------------------------------------------------------------------------------------------------------|--------------------------------------------------------------------------------------------|--------------------------------------------|----------------------|-------------------------------------|---------------------------------------------|
|                                                                                                                                                          |                                                                                            | AY: 2021-22                                |                      |                                     |                                             |
| Transdermal Niosomal Gel of Antihyperlipidemic Agent Fluvastain for management Hyperlipidemia                                                            | Dr. Pravin<br>Subhash Patil                                                                | Pharma ceutics                             | 25,000/-             | Shivaji<br>University,<br>Kolhapur  | Goverment                                   |
| Development And Characterzation of clitoriaTernatea Extract Loaded Solid Lipid Nanoparticles Formulation for Anticancer Therapy                          | Dr.Shubhangi<br>Bhaskarrao<br>Sutar                                                        | Pharmaceuti<br>cal Quality<br>Assurance    | 25,000/-             | Shivaji<br>University,<br>Kolhapur  | Goverment                                   |
| In-vitro anticancer<br>activity of extracts of<br>Benincasa species against<br>human oral squamous<br>cell carcinoma                                     | Mr. Vipul<br>Malgonda<br>Patil                                                             | Pharmaceuti<br>cal<br>Chemistry            | 25,000/-             | Shivaji<br>University,<br>Kolhapur  | Goverment                                   |
| NSS Activities                                                                                                                                           | Dr.S.V.Patil/M<br>r.A.P.Jadhav                                                             | NSS Unit                                   | 30450/-              | Shivaji<br>University,<br>Kolhapur  | Goverment                                   |
| Design, Development<br>and In-vitro Antioxidant<br>potential of quercetin<br>nanoparticles under the<br>Research<br>Sensitization Scheme for<br>Students | Ms.Sanjana<br>Jadhav<br>Ms.Pratiksha<br>Jadhav<br>Mr.Aakash<br>Desai<br>Ms.Ankita<br>Patil | Pharmaceuti<br>cal<br>Chemistry            | 10,000/-             | Shivaji<br>University,<br>Kolhapur  | Goverment                                   |
|                                                                                                                                                          |                                                                                            | 2019-20                                    |                      |                                     |                                             |
| NSS Activities                                                                                                                                           | Dr.S.S.Patil/M<br>r.A.P.Jadhav                                                             | NSS Unit                                   | 26010/-              | Shivaji<br>University,<br>Kolhapur  | Goverment                                   |
|                                                                                                                                                          |                                                                                            | 2018-19                                    |                      |                                     |                                             |
| Travel grant to attend "International Workshop on Translational Research Strategies for Drug Discovery and Clinical Development"                         | Dr.S.B.Sutar                                                                               | Pharmaceuti<br>cal Quality<br>Assurance    | 9325/-               | Shivaji<br>University,<br>Kolhapur  | Goverment                                   |

| Travel grant to attend<br>70th Indian<br>Pharmaceutical Congress<br>at Delhi | Mr.SandipA.B<br>andgar         | Pharmaceuti<br>cs               | 10,000/- | Shivaji<br>University,<br>Kolhapur | Goverment |
|------------------------------------------------------------------------------|--------------------------------|---------------------------------|----------|------------------------------------|-----------|
| Travel grant to attend<br>70th Indian<br>Pharmaceutical Congress<br>at Delhi | Mr,VipulM.Pat                  | Pharmaceuti<br>cal<br>Chemistry | 10,000/- | Shivaji<br>University,<br>Kolhapur | Goverment |
| Travel grant to attend 70th Indian Pharmaceutical Congress at Delhi          | Mr.Rajanikant<br>B.Ghotane     | Pharmaceuti<br>cal<br>Chemistry | 10,000/- | Shivaji<br>University,<br>Kolhapur | Goverment |
| NSS Activities                                                               | Dr.S.S.Patil/M<br>r.A.P.Jadhav | NSS Unit                        | 40530/-  | Shivaji<br>University<br>Kolhapur  | Goverment |
|                                                                              |                                | 2017-18                         |          |                                    |           |
| NSS Activities                                                               | Dr.S.S.Patil                   | NSS Unit                        | 11700/-  | Shivaji<br>University<br>Kolhapur  | Goverment |