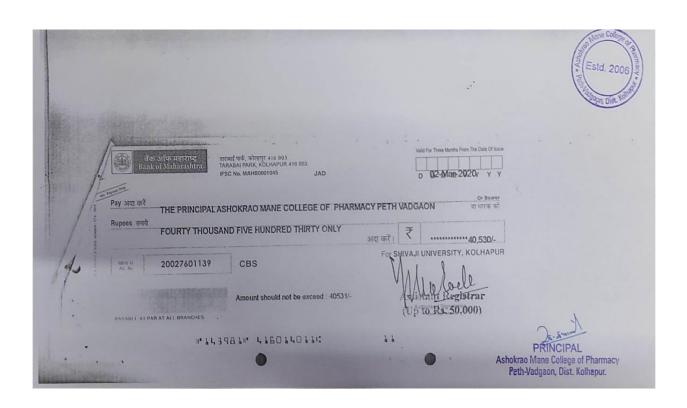

| Travel grant to attend<br>70th Indian<br>Pharmaceutical Congress<br>at Delhi | Mr.SandipA.B<br>andgar         | Pharmaceuti<br>cs               | 10,000/- | Shivaji<br>University,<br>Kolhapur | Goverment |
|------------------------------------------------------------------------------|--------------------------------|---------------------------------|----------|------------------------------------|-----------|
| Travel grant to attend<br>70th Indian<br>Pharmaceutical Congress<br>at Delhi | Mr,VipulM.Pat                  | Pharmaceuti<br>cal<br>Chemistry | 10,000/- | Shivaji<br>University,<br>Kolhapur | Goverment |
| Travel grant to attend 70th Indian Pharmaceutical Congress at Delhi          | Mr.Rajanikant<br>B.Ghotane     | Pharmaceuti<br>cal<br>Chemistry | 10,000/- | Shivaji<br>University,<br>Kolhapur | Goverment |
| NSS Activities                                                               | Dr.S.S.Patil/M<br>r.A.P.Jadhav | NSS Unit                        | 40530/-  | Shivaji<br>University<br>Kolhapur  | Goverment |
|                                                                              |                                | 2017-18                         |          |                                    |           |
| NSS Activities                                                               | Dr.S.S.Patil                   | NSS Unit                        | 11700/-  | Shivaji<br>University<br>Kolhapur  | Goverment |