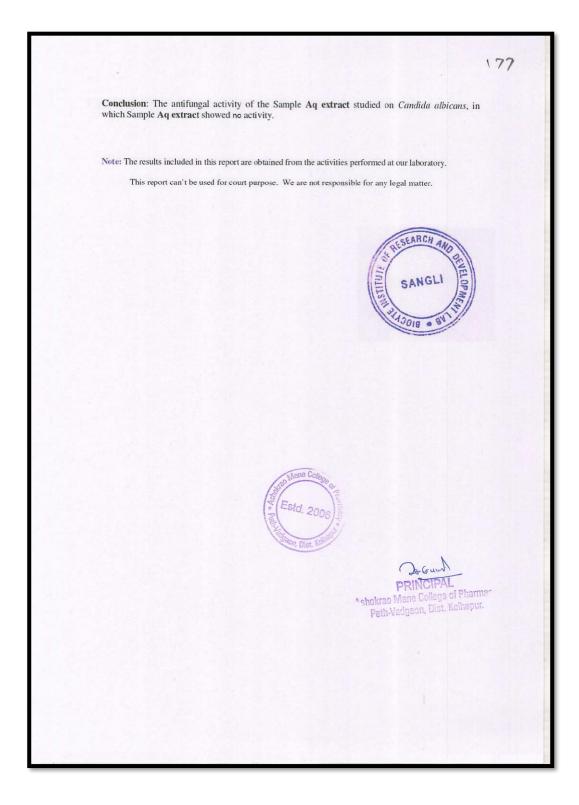

tract against candida albicans

|   | SAMPLES                | CONC.<br>(mg/ml) | ZONE IN<br>DIAMETER(mm)<br>against Candida<br>albican |
|---|------------------------|------------------|-------------------------------------------------------|
|   | Control                | -                | 00                                                    |
| - | Standard (fluconazole) | 1                | 23                                                    |
| 0 | GR                     | 5mg              | - 1                                                   |
|   | GR                     | 10mg             | -                                                     |

Fig .No. 01 Antifungal Activity of Sample Aq extract against candida albicans



Certificate of Analysis

**Back to Index** 

176



Certificate of Analysis



Certificate of Analysis

|                             | INCOURT                                                             | DCYTE                                                                                                                                                                  | A DOLLO DESUES ONS                                                                                                                                                                                           | ••••                |
|-----------------------------|---------------------------------------------------------------------|-------------------------------------------------------------------------------------------------------------------------------------------------