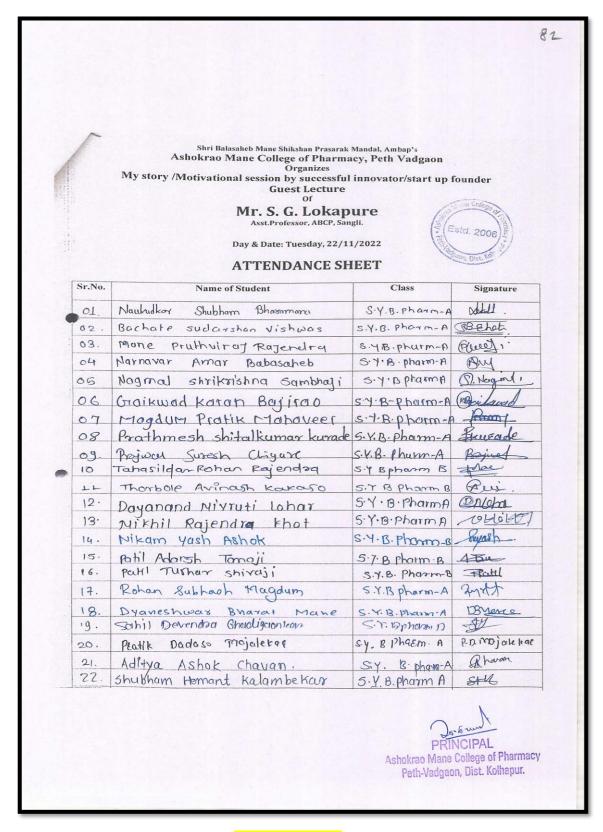

## 3.5.1 Number of functional MoUs/linkages with institutions/ industries in India and abroad for internship, on-the-job training, project work, student / faculty exchange and collaborative research during the last five years.