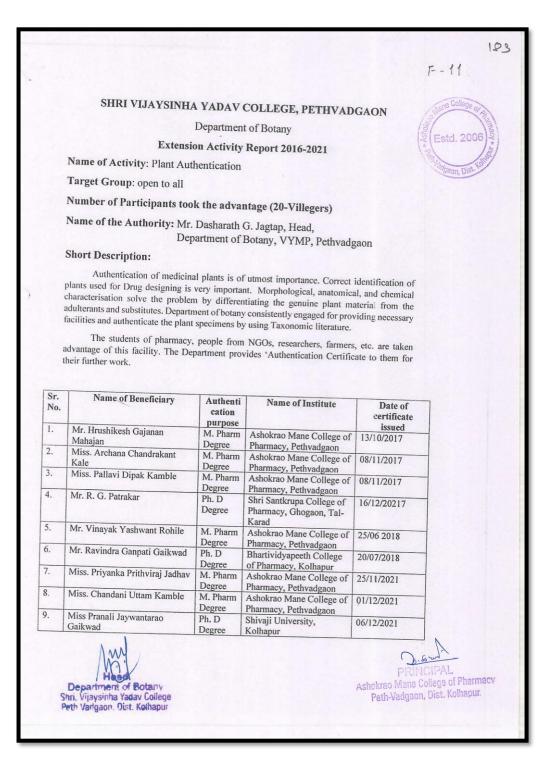

| Date of Starting<br>24/03/2021                                                    | Date of Compl<br>23/03/2024    |                             | Nature of collaboration<br>Research and Academics |                                                          |
| Sr. N | Activity<br>Facility<br>Exchange                                                  | Date of M<br>Event             | Name of Expertise<br>Called | Name of Expertise<br>Deputed                      | Type of<br>Activity<br>Plant<br>Authenticatio            |
| S     | Exchange<br>Head<br>Department of B<br>nri. Vijaysinha Yada<br>ath Vadgaon, Dist. | av College                     |                             | Ashokrac<br>Peth-                                 | PRINCIPAL<br>De College of Phar<br>Vadgaon, Dist. Kolhap |



**Extension Activity Report** 

184 Estd. 2006 10. Mr. Rushikesh Bharat Jadhav M. Pharm Ashokrao Mane College of 20/01/2022 Degree Pharmacy, Pethvadgaon 11. Miss. Monika Sanjay Lad M: Pharm Ashokrao Mane College of 21/01/2022 Degree Pharmacy, Pethvadgaon 12. Mr. Sudhir Sunil Kamble Ph. D T. C. College Baramati, 22/01/2022 Dist. Pune Degree 13. Mr. Ajay Mahadev Chavan M. Pharm Ashokrao Mane College of 27/01/2022 Pharmacy, Pethvadgaon Ashokrao Mane College of Degree 14. Mr. Nitin Prakash Mali Ph. D 23/02/2022 Pharmacy, Pethvadgaon Degree 15-Miss Sofiya Sanade B. Pharm Women's College of 20/06/2022 18. Miss Pallavi Kumbhar Degree Pharmacy, Pethvadgaon Miss Sanyogita Sawant Miss Manasi Shinde 19-Miss Supriya S. Mirajkar B. Pharm Ashokrao Mane College of 30/06/2022 21. Mr. Yogesh Vaman Misal