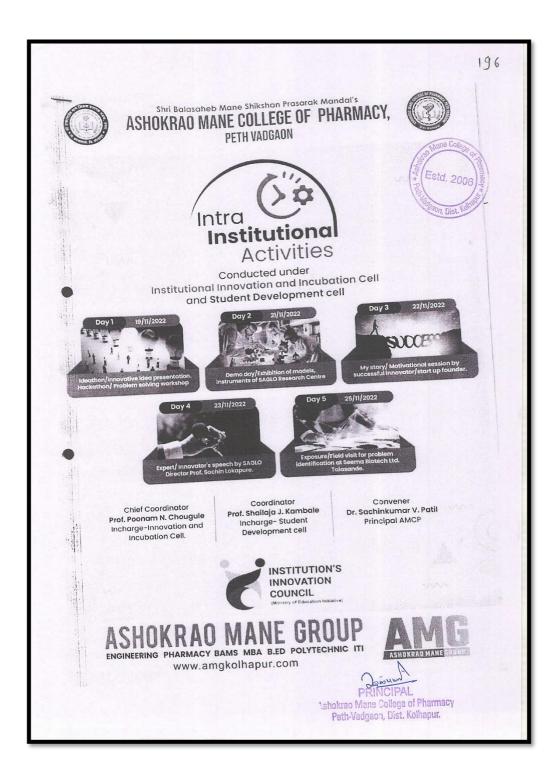

| E.                  |  |
| Sr. No. | Name of<br>Activity                                                                                             | Date of<br>Event | Name of Ex<br>Caller | pertise  | Name of Expertise<br>Deputed            | Type of<br>Activity |  |
| 1       | Industrial<br>Training                                                                                          | 25/11/2022       | A-                   | 1        | -                                       | Field Visit         |  |
|         | SEEN                                                                                                            | A BIOTEC         | H PVT. LTD           |          | X                                       |                     |  |

**Back to Index** 

\_\_\_\_\_



**Broucher** 

| Contraction and the | Approved by<br>Estd. 20          | PCI & AICTE New De<br>Affiliated to Shivaj                                         | an Prasarak Mandal, Ambap's<br><b>LLEGE OF PHARMACY</b><br>Ini, DTE-Government of Maharashtra,<br>University, Kolhapur<br>LATE SHRI, ASHOKRAO MANE |        |
|---------------------|----------------------------------|------------------------------------------------------------------------------------|----------------------------------------------------------------------------------------------------------------------------------------------------|--------|
|                     | Peth Vadgaon Tal                 | Jatkanangala Diet K                                                                | esident: SHRI. VIJAYSINH MANE<br>Dh