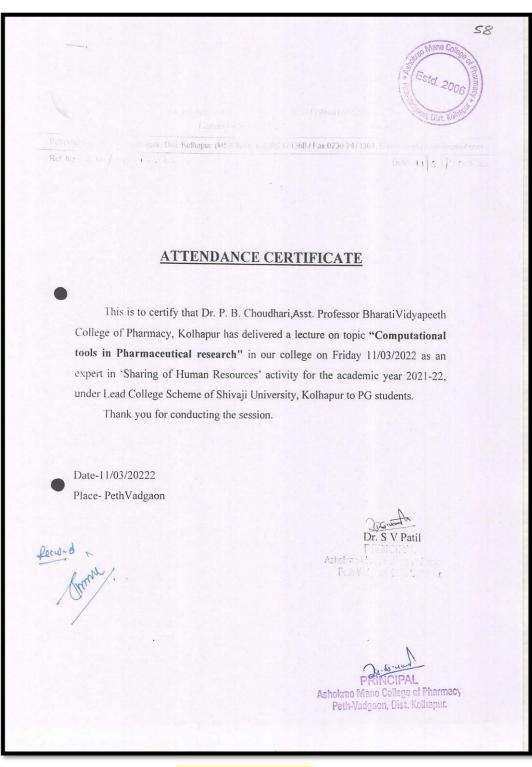

|                                                                                                                             |      |
| Q<br>Ar<br>Na | case express your opinion about II<br>If was Very ver<br>Ind his the impo<br>pharma profession<br>or other comments (if any):<br>The Event was<br>Such Good and<br>ame of student: Rushik<br>lass: S.Y. M. pharm | rsatile lecture<br>intence of QA<br>m<br>Good and Hay<br>Informative Si<br>esh Bhorat J                                                                               | opy to at<br>ession<br>adhav                                                                                                | lend |

Feedback Form

**Back to Index** 



Attendance Certificate

|        | Shri Balasaheb Mane Shikshan Prasarak<br>Ashokrao Mane College of Pharma<br>Organizes<br>Sharing of Human Resources' activity for (<br>Under Lead College Scheme of Shivaji<br>Guest Lecture<br>Of<br>Dr. P. B. Choudha<br>Asst.Professor, BVCP, K<br>On<br>"Computational tools in Pharmac | cy, Peth Vadgaon<br>the academic year 2<br>University, Kolhap<br>ari<br>Kolhapur | ur         |
|--------|---------------------------------------------------------------------------------------------------------------------------------------------------------------------------------------------------------------------------------------------------------------------------------------------|----------------------------------------------------------------------------------|--