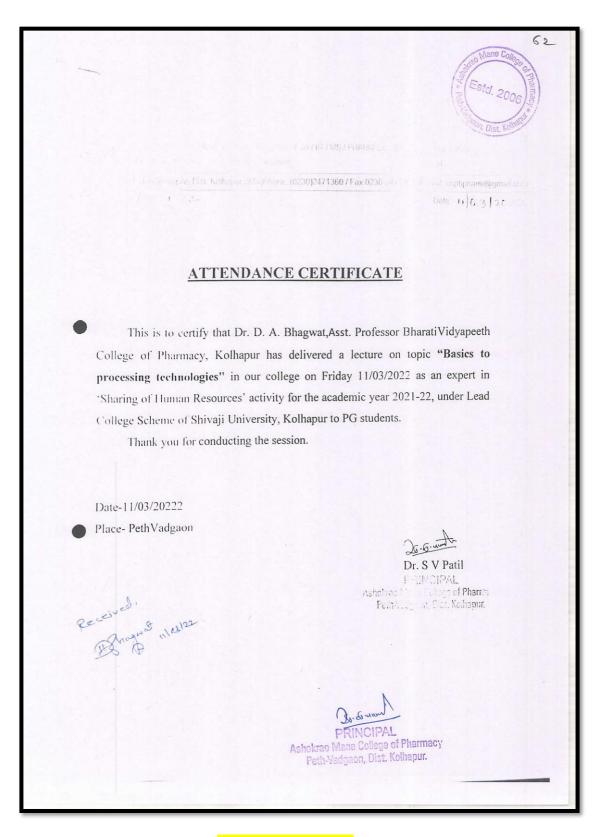

|                                                 |
| - A S<br>Ple | b.<br>c.<br>d.<br>e.<br>f.<br>gworr | Session contents<br>Knowledge shared<br>Presentation<br>Event organization<br>Overall rating | ne Lecture:               |                                                                                   |                                          |                                                 |
| - 1 S<br>Ple | b.<br>c.<br>d.<br>e.<br>f.<br>gworr | Session contents<br>Knowledge shared<br>Presentation<br>Event organization<br>Overall rating | ne Lecture:               |                                                                                   | PRIN<br>shokrao Mane C<br>Peth-Vacigaon, | CIPAL<br>oflege of Pharmacy,<br>bist. Kolhapur. |

Feedback Form



#### Attendance Certificate

|        | Shri Balayaheb Mane Shikshan Prasaruk<br>Ashtokrao Mane College of Pharm:<br>Organizes                   | acy, Peth Vadgaon                   | Barton Estd  |
|--------|----------------------------------------------------------------------------------------------------------|-------------------------------------|--------------|
|        | •Sharing of Human Resources' activity for<br>Under Lead College Scheme of Shivaji<br>Guest Lecture<br>Of | University, Kolhap                  |              |
|        | Dr. D. A. Bhagw<br>Asst.Professor, BVCP, Kolh<br>On<br>"Basics to processing tec                         | apur                                |              |
| Sr.No. | Day & Date: Friday, 11/03<br>Name of Student