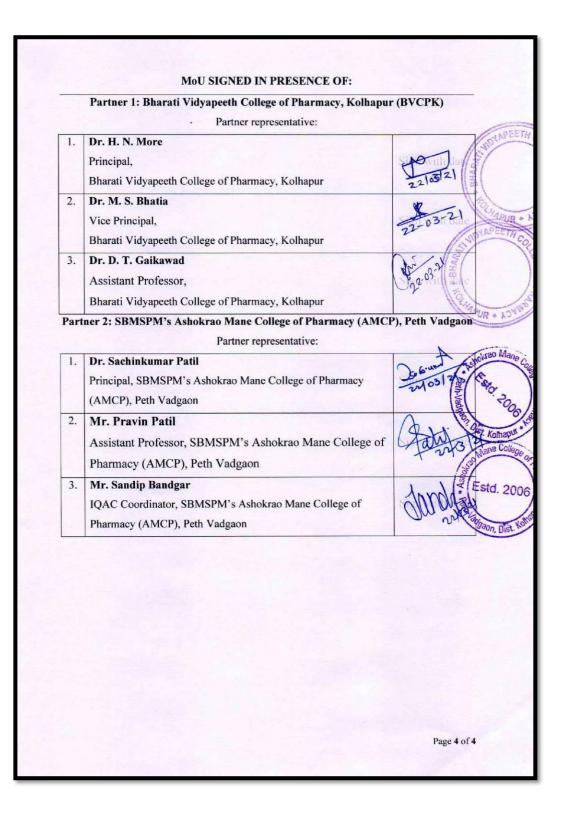

NS

- 1. The MoU is for a period of three years from the date of signing, and can be renewed with mutual consent.
- 2. The MoU shall continue for a period of 3 years, unless either party notifies in writing to the other party of its intention to terminate this MoU 30 days in advance.
- 3. The MoU is not a legally binding contract, and under no circumstances does this memorandum subject either of the parties to liability for breach whether material or minorof contract or any other liability under national or international law or any other applicablelaw.
- 4. The MoU does not place any financial liability on either of parties.
- The parties may nominate an identified individual to establisha"JointWorkingGroup"to Manage and execute the cooperative activities mentioned in this MoU.

Page3of4



### Saglo Research Equipment's, Miraj



## SAGLO RESEARCH EQUIPMENTS

Manufacturers of Patented Laboratory Equipments & other Devices

Digital Micro-imaging Adaptor, SAGLO Soft Micro-imaging Software, Digital UV Cabinate, HPTLC Photodocumentation Unit & other Devices

REGD. OFFICE & MFG WORKSHOP / FACTORY UNIT :



Factory- Plot N0. 41, Serve No.104, MIDC, Shah-Lulla Mahanagar, Savali- 416410, Tal-Miraj, Dist-Sangli, Maharashtra, India. Email- saglo.research@yahoo.com, Contact- 9890650506.

Innovation for Humanity

in academic, research, co-curricular and socio-cultural area consistently and brought about social and educational change in the scenario of its vicinity

B. SAGLO Research Equipment's, Miraj (SAGLO): Quality Scientific research & Optic Microscopy Mechanical Works (microscope