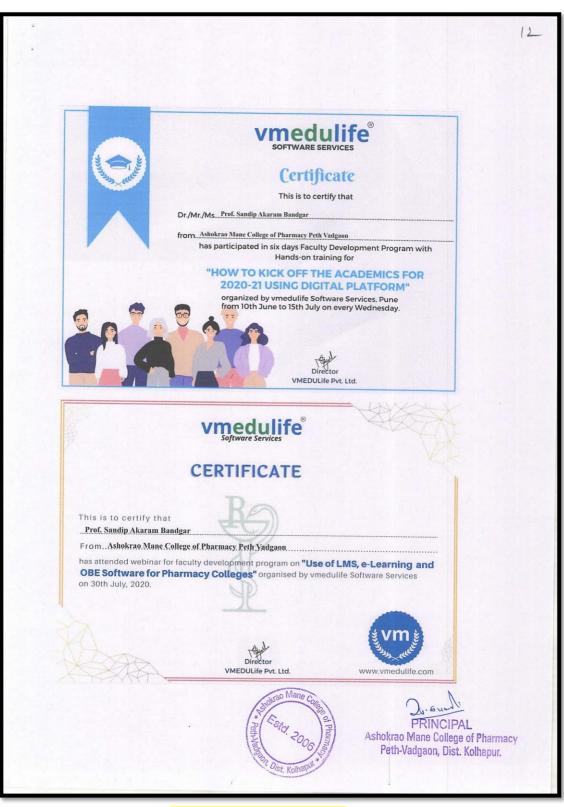

### VMEdulife, Pune

### An ISO 9001:2015 Certified Company. vmedulife Recognized by Govt. of Andhra Pradesh under Innovation and Startup Policy. Recognized by DIPP, Ministry of Commerce & Industry, Government of India. Software Services An Official Industry Associate of SCGJ, Government of India. ROLES AND RESPONSIBILITIES The Partnership/Advisory group is accountable for: Removing obstacles to the partnership's successful delivery, adoption and use Maintaining always the focus of the partnership on the agreed scope, outcomes and benefits Monitoring and managing the factors outside the partnership's control that are critical to its Success The membership of the partnership/advisory group will commit to: Attending all scheduled partnership group/advisory group meetings/conference Champion the partnership within and outside of work areas Share all communications and information across all partnership/advisory group members Make timely decisions and act so as to not hold up the implementation Notifying members of the Partnership Group/Advisory Group, as soon as practical, if any matter arises which may be deemed to affect the development of the partnership Attendance at all meetings and if necessary, nominate a proxy. Members of the advisory group expect: That each member will be provided with complete, accurate and meaningful information in a timely manner To be given reasonable time to make key decisions To be alerted to potential risks and issues that could impact the implementation, as they arise Open and honest discussions COMMUNICATION, INFORMATION SHARING AND CONSULTATION PROCESSES Timely communication between Institute Coordinator and VMEDULIFE Executive for implementation Institute coordinator must cooperate vmedulife Executive for all the required information vmedulife Executive always extend cooperation for successful implementation of all the planned activities for institute **CONFLICT RESOLUTION** In case of any conflicts, both Vmedulife Team and Institute concern authorities must discuss and come with solution without affecting student's routine academics and ongoing activities through Vmedulife. RESOURCES Institute need to extend all the support for satisfactory implementation of all the modules and allow using the existing facilities for the activities related to Institute only. PERIOD OF VALIDITY This agreement shall be initially valid for Five years from the date of signing the agreement and to be renewed subsequently by mutual consent of both the parties. 🙎 VMEDULIFE Pvt. Ltd., S No.228, Office No. 404, Sanskruti Arcade, Wakad, 411057 🗶 Sales : +91 96239 64758 / Support : +91 83907 01133 🛛 🖂 info@vmedulife.com 🌐 www.vmedulife.com