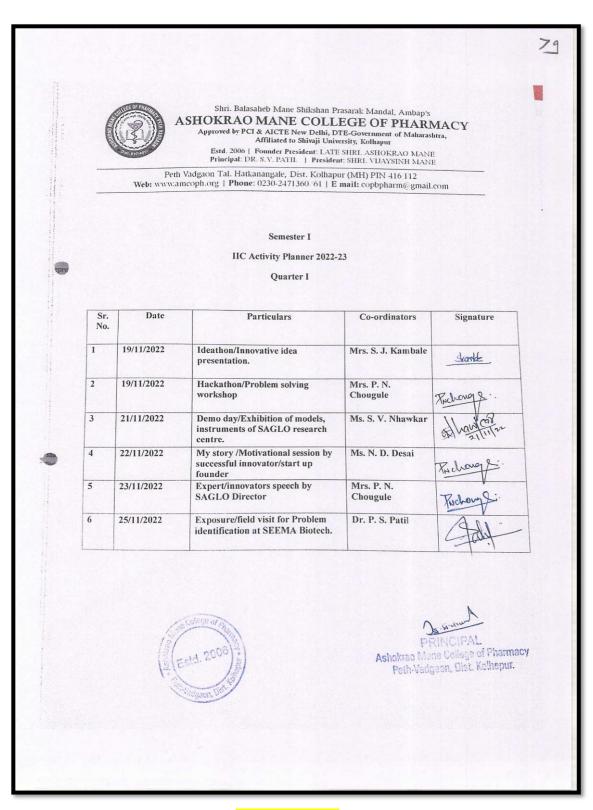

|

Motivational Speech Letter No.1

**Back to Index** 



Motivational Speech Letter No.2



Schedule & Signs



Invitation Letter



Thanking Letter



Attendance Sheet

| ,       |                                                 | Just Mane Collage or                                              |
|---------|-------------------------------------------------|-------------------------------------------------------------------|
| 23      | Venkatelsh Madhukar Kawade                      | 8. y. B Phasm A Esidembe                                          |
| 24      | Shraddha Ramesh Taygonde                        | S. Y. B. pharm - A Laygonch                                       |
| 25.     | Ankila Eknath Dhere                             | SYBpharmA Phus                                                    |
| 26      | Tanuja kumar Gaikwad                            | 5.7.B.Ph