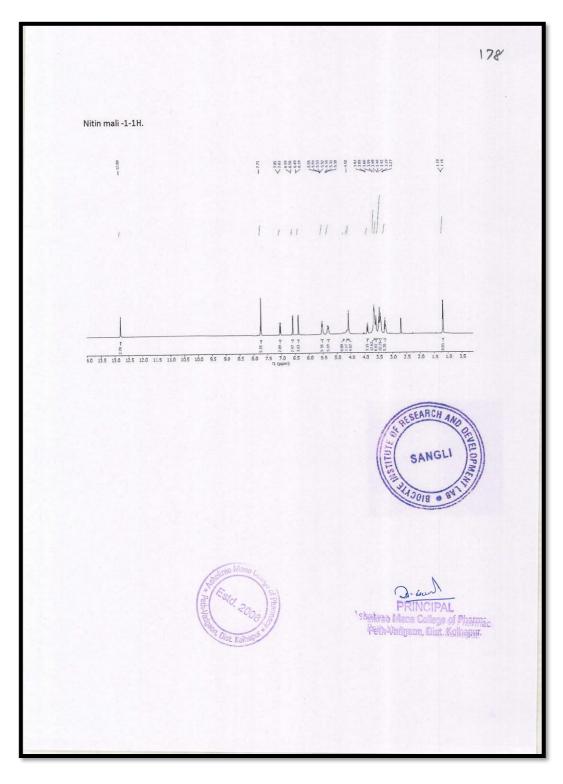

ans

|   | SAMPLES                | CONC.<br>(mg/ml) | ZONE IN<br>DIAMETER(mm)<br>against Candida<br>albican |
|---|------------------------|------------------|-------------------------------------------------------|
|   | Control                | -                | 00                                                    |
| - | Standard (fluconazole) | 1                | 23                                                    |
| 0 | GR                     | 5mg              | - 1                                                   |
|   | GR                     | 10mg             | -                                                     |

Fig .No. 01 Antifungal Activity of Sample Aq extract against candida albicans



Certificate of Analysis

**Back to Index** 

176



Certificate of Analysis



Certificate of Analysis

|                             | INCOURT                                                             | DCYTE                                                                                                                                                                  | A DOLLO DESUES ONS                                                                                                                                                                                           | ••••                |
|-----------------------------|---------------------------------------------------------------------|------------------------------------------------------------------------------------------------------------------------------------------------------------------------|---