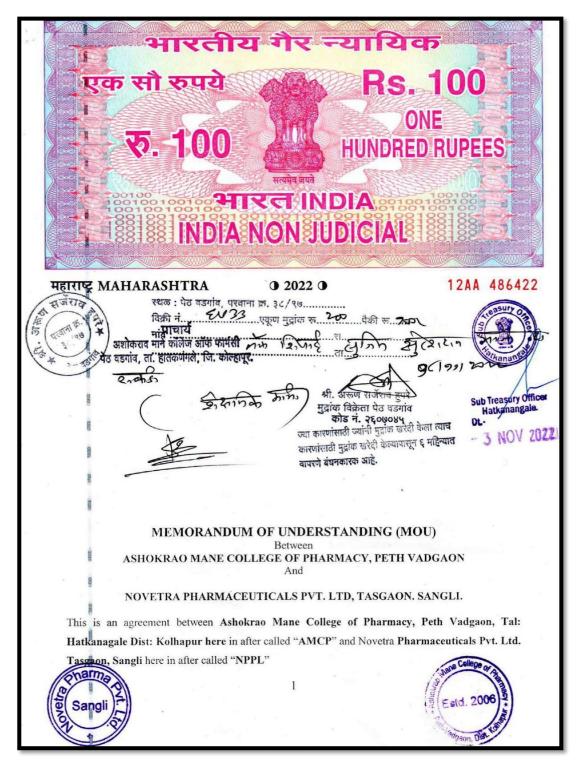

## S. G. Phyto Pharma Pvt. Ltd. Kolhapur

| •                        | Ashokrao Mane College of Pharmacy, Peth Vadgaon is committed to introduce<br>the terms and conditions of the company and research to the students before<br>joining research internship and research methodologies and company standards.                                                                                                                                                                                                                                                                                                                                                                                                                                                                                                                                                                                                                                                                                                                                                                                                                                                                                                                                                                                                                                                                                                                                                                                                                                                                                                                                                                                                                                                                                                                                                                                                                                                                                                                                                                                                                                                                                      |
|--------------------------|--------------------------------------------------------------------------------------------------------------------------------------------------------------------------------------------------------------------------------------------------------------------------------------------------------------------------------------------------------------------------------------------------------------------------------------------------------------------------------------------------------------------------------------------------------------------------------------------------------------------------------------------------------------------------------------------------------------------------------------------------------------------------------------------------------------------------------------------------------------------------------------------------------------------------------------------------------------------------------------------------------------------------------------------------------------------------------------------------------------------------------------------------------------------------------------------------------------------------------------------------------------------------------------------------------------------------------------------------------------------------------------------------------------------------------------------------------------------------------------------------------------------------------------------------------------------------------------------------------------------------------------------------------------------------------------------------------------------------------------------------------------------------------------------------------------------------------------------------------------------------------------------------------------------------------------------------------------------------------------------------------------------------------------------------------------------------------------------------------------------------------|
| •                        | Ashokrao Mane College of Pharmacy, Peth Vadgaon is arrange instruments and equipment (annexure-I) for analysis of the samples received by SG Phytopharma, Kolhapur,                                                                                                                                                                                                                                                                                                                                                                                                                                                                                                                                                                                                                                                                                                                                                                                                                                                                                                                                                                                                                                                                                                                                                                                                                                                                                                                                                                                                                                                                                                                                                                                                                                                                                                                                                                                                                                                                                                                                                            |
| •                        | Ashokrao Mane College of Pharmacy Peth Vadgaon, will provide results of analysis of samples for adequate promotion of the research.                                                                                                                                                                                                                                                                                                                                                                                                                                                                                                                                                                                                                                                                                                                                                                                                                                                                                                                                                                                                                                                                                                                                                                                                                                                                                                                                                                                                                                                                                                                                                                                                                                                                                                                                                                                                                                                                                                                                                                                            |
| •                        | Ashokrao Mane College of Pharmacy, Peth Vadgaon shall provide employable<br>manpower of D. Pharm, B. Pharm. And M. Pharm candidates through on and<br>off-campus recruitments for SG Phytopharma Kolhapur.                                                                                                                                                                                                                                                                                                                                                                                                                                                                                                                                                                                                                                                                                                                                                                                                                                                                                                                                                                                                                                                                                                                                                                                                                                                                                                                                                                                                                                                                                                                                                                                                                                                                                                                                                                                                                                                                                                                     |
| •                        | Ashokrao Mane College of Pharmacy, Peth Vadgaon is arrange training<br>sessions through industry experts from SG Phytopharma Kolhapur as and when                                                                                                                                                                                                                                                                                                                                                                                                                                                                                                                                                                                                                                                                                                                                                                                                                                                                                                                                                                                                                                                                                                                                                                                                                                                                                                                                                                                                                                                                                                                                                                                                                                                                                                                                                                                                                                                                                                                                                                              |
| •                        | required.<br>Ashokrao Mane College of Pharmacy, Peth Vadgaon can provide infrastructure<br>required for arranging training and recruitment drives for the same.                                                                                                                                                                                                                                                                                                                                                                                                                                                                                                                                                                                                                                                                                                                                                                                                                                                                                                                                                                                                                                                                                                                                                                                                                                                                                                                                                                                                                                                                                                                                                                                                                                                                                                                                                                                                                                                                                                                                                                |
|                          | To ensure that all activities are running smoothly.                                                                                                                                                                                                                                                                                                                                                                                                                                                                                                                                                                                                                                                                                                                                                                                                                                                                                                                                                                                                                                                                                                                                                                                                                                                                                                                                                                                                                                                                                                                                                                                                                                                                                                                                                                                                                                                                                                                                                                                                                                                                            |
|                          |                                                                                                                                                                                                                                                                                                                                                                                                                                                                                                                                                                                                                                                                                                                                                                                                                                                                                                                                                                                                                                                                                                                                                                                                                                                                                                                                                                                                                                                                                                                                                                                                                                                                                                                                                                                                                                                                                                                                                                                                                                                                                                                                |
|                          | avtopharma Pvt Ltd Kolhapur standards of performances:                                                                                                                                                                                                                                                                                                                                                                                                                                                                                                                                                                                                                                                                                                                                                                                                                                                                                                                                                                                                                                                                                                                                                                                                                                                                                                                                                                                                                                                                                                                                                                                                                                                                                                                                                                                                                                                                                                                                                                                                                                                                         |
| ). <u>SG P</u>           | SG Phyto Pharma, Kolhapur shall provide Ashokrao Mane College of Pharmacy                                                                                                                                                                                                                                                                                                                                                                                                                                                                                                                                                                                                                                                                                                                                                                                                                                                                                                                                                                                                                                                                                                                                                                                                                                                                                                                                                                                                                                                                                                                                                                                                                                                                                                                                                                                                                                                                                                                                                                                                                                                      |
| •                        | with the research facility for the few distinguished PG and UG students.                                                                                                                                                                                                                                                                                                                                                                                                                                                                                                                                                                                                                                                                                                                                                                                                                                                                                                                                                                                                                                                                                                                                                                                                                                                                                                                                                                                                                                                                                                                                                                                                                                                                                                                                                                                                                                                                                                                                                                                                                                                       |
|                          | The second secon |
| •                        | SG Phyto Pharma, Koinapur to extend fun support to conduct research work to                                                                                                                                                                                                                                                                                                                                                                                                                                                                                                                                                                                                                                                                                                                                                                                                                                                                                                                                                                                                                                                                                                                                                                                                                                                                                                                                                                                                                                                                                                                                                                                                                                                                                                                                                                                                                                                                                                                                                                                                                                                    |
|                          | the students as and when required.                                                                                                                                                                                                                                                                                                                                                                                                                                                                                                                                                                                                                                                                                                                                                                                                                                                                                                                                                                                                                                                                                                                                                                                                                                                                                                                                                                                                                                                                                                                                                                                                                                                                                                                                                                                                                                                                                                                                                                                                                                                                                             |
| •                        |                                                                                                                                                                                                                                                                                                                                                                                                                                                                                                                                                                                                                                                                                                                                                                                                                                                                                                                                                                                                                                                                                                                                                                                                                                                                                                                                                                                                                                                                                                                                                                                                                                                                                                                                                                                                                                                                                                                                                                                                                                                                                                                                |
|                          | offered to students.                                                                                                                                                                                                                                                                                                                                                                                                                                                                                                                                                                                                                                                                                                                                                                                                                                                                                                                                                                                                                                                                                                                                                                                                                                                                                                                                                                                                                                                                                                                                                                                                                                                                                                                                                                                                                                                                                                                                                                                                                                                                                                           |
| •                        | SG Phyto Pharma, Kolhapur, after the completion of each research work, shal                                                                                                                                                                                                                                                                                                                                                                                                                                                                                                                                                                                                                                                                                                                                                                                                                                                                                                                                                                                                                                                                                                                                                                                                                                                                                                                                                                                                                                                                                                                                                                                                                                                                                                                                                                                                                                                                                                                                                                                                                                                    |
|                          | give the feedback details to Ashokrao Mane College of Pharmacy.                                                                                                                                                                                                                                                                                                                                                                                                                                                                                                                                                                                                                                                                                                                                                                                                                                                                                                                                                                                                                                                                                                                                                                                                                                                                                                                                                                                                                                                                                                                                                                                                                                                                                                                                                                                                                                                                                                                                                                                                                                                                |
| .•                       | Pharmacy with distinguished experts for conducting training sessions for students.                                                                                                                                                                                                                                                                                                                                                                                                                                                                                                                                                                                                                                                                                                                                                                                                                                                                                                                                                                                                                                                                                                                                                                                                                                                                                                                                                                                                                                                                                                                                                                                                                                                                                                                                                                                                                                                                                                                                                                                                                                             |
|                          | when required.                                                                                                                                                                                                                                                                                                                                                                                                                                                                                                                                                                                                                                                                                                                                                                                                                                                                                                                                                                                                                                                                                                                                                                                                                                                                                                                                                                                                                                                                                                                                                                                                                                                                                                                                                                                                                                                                                                                                                                                                                                                                                                                 |
| •                        |                                                                                                                                                                                                                                                                                                                                                                                                                                                                                                                                                                                                                                                                                                                                                                                                                                                                                                                                                                                                                                                                                                                                                                                                                                                                                                                                                                                                                                                                                                                                                                                                                                                                                                                                                                                                                                                                                                                                                                                                                                                                                                                                |
| •                        | SG Phyto Pharma, Kolhapur after each successful recruitment, shall give<br>feedback details to Ashokrao Mane College of Pharmacy about hire<br>candidates.                                                                                                                                                                                                                                                                                                                                                                                                                                                                                                                                                                                                                                                                                                                                                                                                                                                                                                                                                                                                                                                                                                                                                                                                                                                                                                                                                                                                                                                                                                                                                                                                                                                                                                                                                                                                                                                                                                                                                                     |
| •<br>E. Muti             | SG Phyto Pharma, Kolhapur after each successful recruitment, shall give<br>feedback details to Ashokrao Mane College of Pharmacy about hired<br>candidates.                                                                                                                                                                                                                                                                                                                                                                                                                                                                                                                                                                                                                                                                                                                                                                                                                                                                                                                                                                                                                                                                                                                                                                                                                                                                                                                                                                                                                                                                                                                                                                                                                                                                                                                                                                                                                                                                                                                                                                    |
| •<br>E. Muti             | SG Phyto Pharma, Kolhapur after each successful recruitment, shall give<br>feedback details to Ashokrao Mane College of Pharmacy about hire<br>candidates.                                                                                                                                                                                                                                                                                                                                                                                                                                                                                                                                                                                                                                                                                                                                                                                                                                                                                                                                                                                                                                                                                                                                                                                                                                                                                                                                                                                                                                                                                                                                                                                                                                                                                                                                                                                                                                                                                                                                                                     |
| •<br>E. Muti             | SG Phyto Pharma, Kolhapur after each successful recruitment, shall give<br>feedback details to Ashokrao Mane College of Pharmacy about hired<br>candidates.<br><b>al responsibilities</b><br>Both the parties shall appoint one person as a point of contact for the execution<br>of research activity.                                                                                                                                                                                                                                                                                                                                                                                                                                                                                                                                                                                                                                                                                                                                                                                                                                                                                                                                                                                                                                                                                                                                                                                                                                                                                                                                                                                                                                                                                                                                                                                                                                                                                                                                                                                                                        |
| •<br>E. <u>Muti</u>      | <ul> <li>SG Phyto Pharma, Kolhapur after each successful recruitment, shall give feedback details to Ashokrao Mane College of Pharmacy about hired candidates.</li> <li><b>nal responsibilities</b></li> <li>Both the parties shall appoint one person as a point of contact for the execution of research activity.</li> <li>Any patent or research publication of the executed work by both parties shall</li> </ul>                                                                                                                                                                                                                                                                                                                                                                                                                                                                                                                                                                                                                                                                                                                                                                                                                                                                                                                                                                                                                                                                                                                                                                                                                                                                                                                                                                                                                                                                                                                                                                                                                                                                                                         |
| •<br>E. <u>Muti</u>      | <ul> <li>SG Phyto Pharma, Kolhapur after each successful recruitment, shall giv feedback details to Ashokrao Mane College of Pharmacy about hire candidates.</li> <li><b>nal responsibilities</b></li> <li>Both the parties shall appoint one person as a point of contact for the execution of research activity.</li> <li>Any patent or research publication of the executed work by both parties shall acknowledge in the journal.</li> </ul>                                                                                                                                                                                                                                                                                                                                                                                                                                                                                                                                                                                                                                                                                                                                                                                                                                                                                                                                                                                                                                                                                                                                                                                                                                                                                                                                                                                                                                                                                                                                                                                                                                                                               |
| •<br>E. <u>Mutr</u><br>• | <ul> <li>SG Phyto Pharma, Kolhapur after each successful recruitment, shall give feedback details to Ashokrao Mane College of Pharmacy about hired candidates.</li> <li><b>nal responsibilities</b></li> <li>Both the parties shall appoint one person as a point of contact for the execution of research activity.</li> <li>Any patent or research publication of the executed work by both parties shall</li> </ul>                                                                                                                                                                                                                                                                                                                                                                                                                                                                                                                                                                                                                                                                                                                                                                                                                                                                                                                                                                                                                                                                                                                                                                                                                                                                                                                                                                                                                                                                                                                                                                                                                                                                                                         |
| •<br>E. <u>Mutr</u><br>• | <ul> <li>SG Phyto Pharma, Kolhapur after each successful recruitment, shall give feedback details to Ashokrao Mane College of Pharmacy about hired candidates.</li> <li><b>nal responsibilities</b></li> <li>Both the parties shall appoint one person as a point of contact for the execution of research activity.</li> <li>Any patent or research publication of the executed work by both parties shall acknowledge in the journal.</li> <li>Each party shall respect the others intellectual property and shall use it i</li> </ul>                                                                                                                                                                                                                                                                                                                                                                                                                                                                                                                                                                                                                                                                                                                                                                                                                                                                                                                                                                                                                                                                                                                                                                                                                                                                                                                                                                                                                                                                                                                                                                                       |