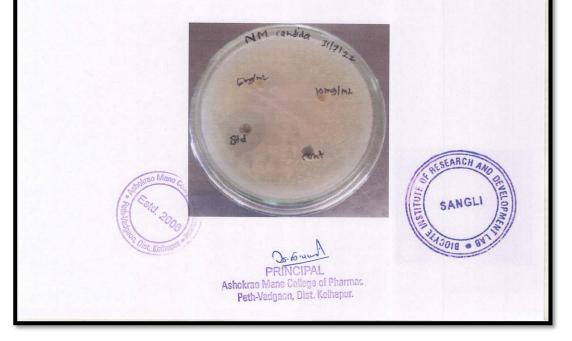

9

Table No.: 01 Antifungal Activity of Sample Aq extract against candida albicans

|   | SAMPLES                | CONC.<br>(mg/ml) | ZONE IN<br>DIAMETER(mm)<br>against Candida<br>albican |
|---|------------------------|------------------|-------------------------------------------------------|
|   | Control                | -                | 00                                                    |
| - | Standard (fluconazole) | 1                | 23                                                    |
| 0 | GR                     | 5mg              | - 1                                                   |
|   | GR                     | 10mg             | -                                                     |

Fig .No. 01 Antifungal Activity of Sample Aq extract against candida albicans



Certificate of Analysis

**Back to Index** 

176



Certificate of Analysis



Certificate of Analysis

|                             | INCOURT                                                             | DCYTE                                                                                                                                                                  | A DOLLO DESUES ONS                                                                                                                                                                                           | ••••                |
|-----------------------------|---------------------------------------------------------------------|---------------------------------------------------------------------------------------------