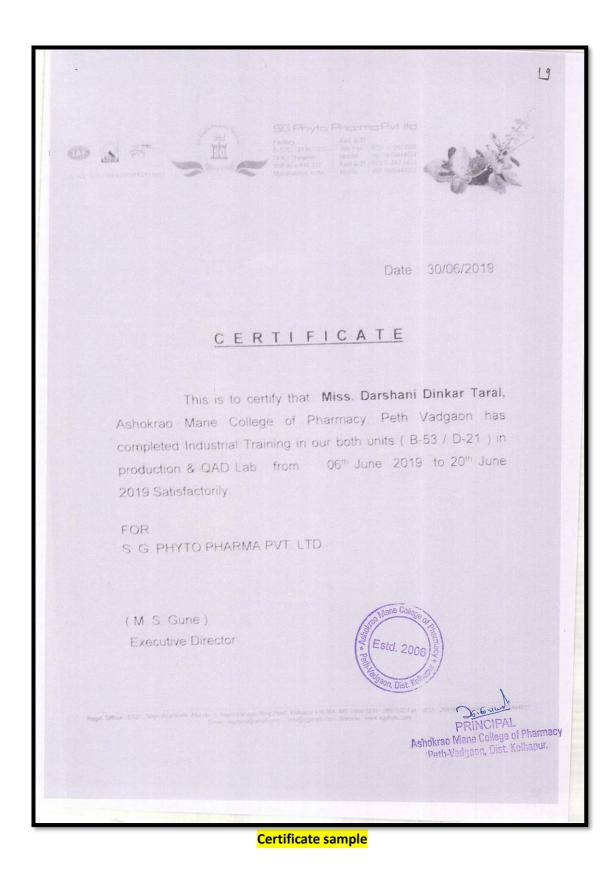

| Industrial<br>Training             | 2019             |             | -                          | -                                       | Student<br>Industrial<br>Training          |
| 2            | Poster<br>Presentation<br>Activity | 15/02/2022       | Shri. G. Y. | . Gune                     | -                                       | Poster<br>Presentation                     |
| 3            | Industrial<br>Visit                | 26/05/2022       |             | -                          |                                         | Industrial<br>Visit                        |
| maurice      | C PHAR                             |                  |             |                            | PRIN<br>Ashokrao Mana (<br>Peth-Vedgeon | ICIPAL<br>tollege of Phar<br>Dist. Kolhapt |





**Certificate sample** 



Certificate sample



Sponsorship Letter

23 Shri Balasaheb Mane Shikshan Prasarak Mandal, Ambap s ASHOKRAO MANE COLLEGE OF PHARMACY AICTE / Approval Letter No.: F-06 / 07 / MS / PHARM /2005 / 003, Dt. 30 May 2006 Principal ; Dr. S. S. PATIL Founder President ; LATE SHRI, ASHOKRAO MANE President ; SHRI, VLJAY SINH MANE Peth vadgaon, Tal. Hatkanangale, Dist. Kolhapur. (MS)Phone: (0230)2471360 / Fax:0230-2471361, E-mail: copbpharm@gmail.com Date: [5]3]22 Ref. No.: 407/2021-22 To, The Executive Director, S. G. Phyto Pharma Pvt. Ltd. 532/1, Nilgiri Apartment, Plot. 3, 'E', Rajendranagar Ring Road, Kolhapur 416004/1. Maharashtra. India. Subject: Invitation for prize distribution ceremony Respected Sir, With the reference to subject cited above and as per our previ