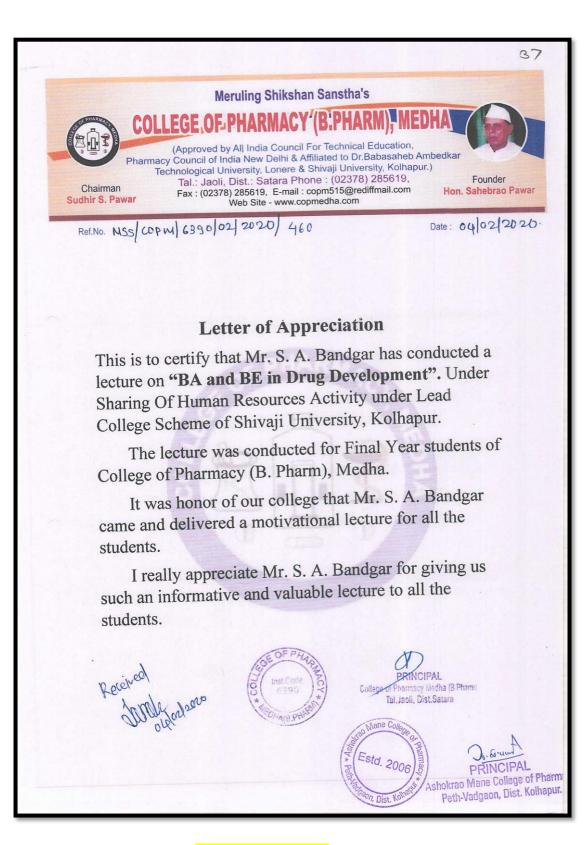

uld collect the attendance certificate from respective college after completion of the lecture. It is mandatory to conduct the activity before 5<sup>th</sup> Feb 20.

3) Expert will be given minimum Rs. 1000/- remuneration from the respective allotted college.

4) Honorarium amount of Rs. 1000/- per expert will be paid from Lead college for one session which will not be less than two hours only after submission of detail report consisting scanned copy of attendance certificate and honorarium voucher (signed scanned copy) to lead college email.

Thanking you.

Regards,

Mr. D. T. Gaikwad Secretary

Dr. H. N. More Chairman, Lead College Working Committee

> Ashokrao Mane College of Pharmacy Peth-Vadgaon, Dist. Kolhapur.

### <mark>Appointment Order</mark>

**Back to Index** 

36

std. 2006



Letter of Appreciation



**Back to Index** 

=

## Activities conducted under the MoU of Symbiosis Co-operative Pharmaceutical Ltd., Sangli.

| (Z                      | Ap