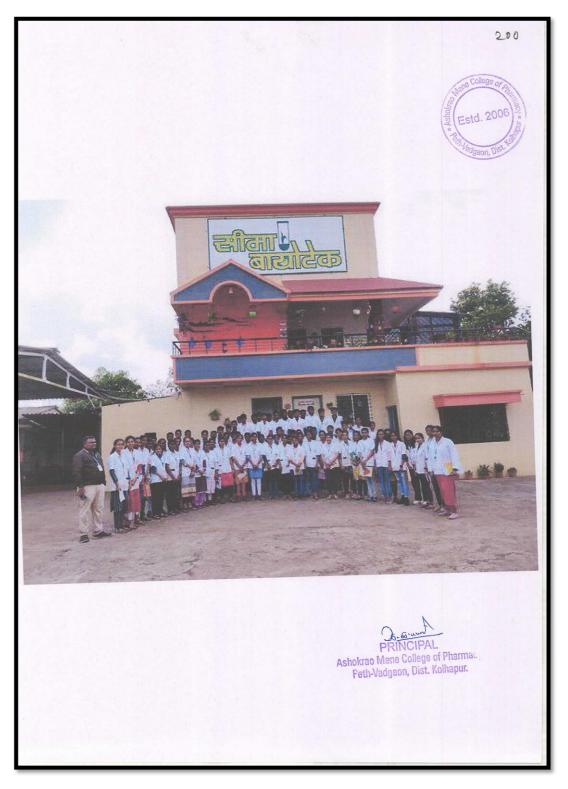

Peth Vadgaon Tal. Hatkanangale, Dist. Kolhapur (MH) PIN 416 112 Web: www.amcoph.org | Phone: 0230-2471360 61 | E mail: copbpharm@gmail.com दि.२४.११.२०२२ प्रति, मा . अध्यक्षसोो, श्री . वाळासाहेव माने शिक्षण प्रसारक मंडळ, अंवप . विषय - वस मिळणेवावत . उपरोक्त विषयास अनुसरून आपल्या अशोकराव माने कॉलेज ऑफ फार्मसी, पेठ वडगांव महोदय, महाविद्यालयामधील विद्यार्थ्याना Seema Biotech, Talsande येथे Field Visit साठी शुक्रवार दि.२५.११.२०२२ रोजी सकाळी १०.०० वा. ते दुपारी १२.०० वाजेपर्यंत येण्या-जाण्याकरीता दोन वसेस मिळाव्यात ही विनंती . 0 कळावे, आपला विश्वासू डॉ. एस. व्ही. पाटील e Co ध्याचार्य अशोकराय माने कॉलेज ऑक पार्वसी पेठ वडगांव, ला. हात्तकगंगले, जि. कोल्हापूर. Estd. 2006 n. PRINCIPAL Ashokrao Mane College of Pharmacy Peth-Vadgaon, Dist. Kolhapur.

Permission Letter regarding transport through bus



Photograph