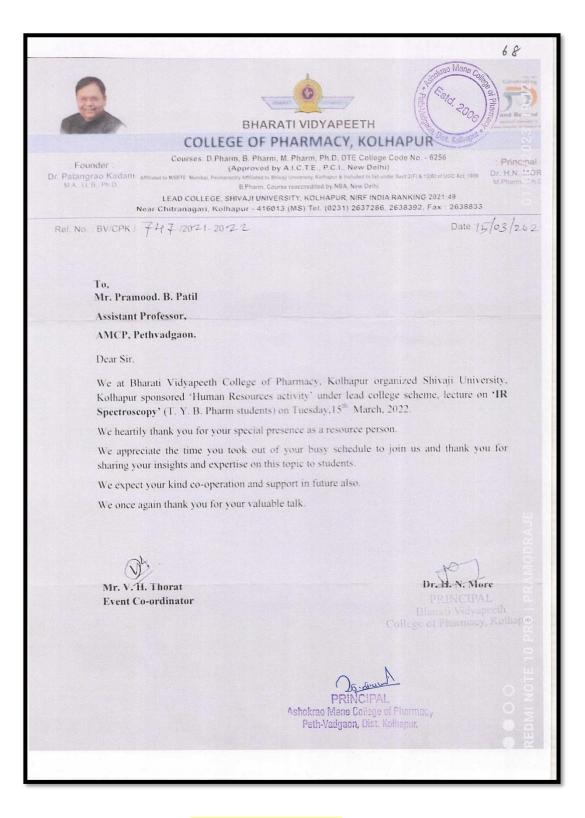

|
|        |                                                                                                          |                                     | N            |
|        |                                                                                                          | Ja- 5-0                             |              |
|        |                                                                                                          | PRINC                               |              |
|        | <i>F</i>                                                                                                 | shokrao Mane Col<br>Peth-Vadgaon, D | ege of Pharm |

**Back to Index** 



Feedback Form

# **Back to Index**



Felicitation Photograph



Appointment Order letter



Appreciation Letter no. 1



Appreciation Letter no. 2



Appreciation Letter no. 3



Paper Publication

Journal of Pharmaceutical Innovation https://doi.org/10.1007/s12247-022-09646-w

ORIGINAL ARTICLE

Design and Optimization of Nanophytosomes Containing *Mucuna* prureins Hydroalcoholic Extract for Enhancement of Antidepressant Activity

Poonam Karekar<sup>1,2</sup> · Suresh Killedar<sup>3</sup> · Sudhanshu Kulkarni<sup>2</sup> · Amir Shaikh<sup>2</sup> · Poournima Patil<sup>4</sup>

Accepted: 30 March 2022

© The Author(s), under exclusive licence to Springer Science+Business Media, LLC, part of Springer Nature 2022

#### Abstract

**Purpose** In this study, the herbal formulation containing nanophytosomes of *Mucuna prureins* extract (MPE) was engineered to ameliorate its rate of dr