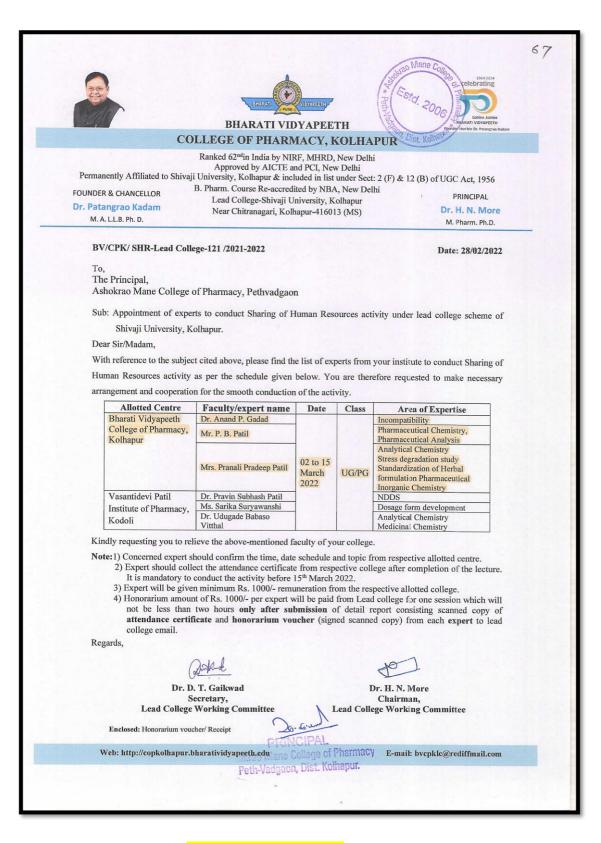

|              |
|        |                                                                                                          |                                     | N            |
|        |                                                                                                          | Ja- 5-0                             |              |
|        |                                                                                                          | PRINC                               |              |
|        | <i>F</i>                                                                                                 | shokrao Mane Col<br>Peth-Vadgaon, D | ege of Pharm |

**Back to Index** 



Feedback Form

# **Back to Index**



Felicitation Photograph



Appointment Order letter



Appreciation Letter no. 1



Appreciation Letter no. 2



Appreciation Letter no. 3



Paper Publication

Journal of Pharmaceutical Innovation https://doi.org/10.1007/s12247-022-09646-w

ORIGINAL ARTICLE

Design and Optimization of Nanophytosomes Containing *Mucuna* prureins Hydroalcoholic Extract for Enhancement of Antidepressant Activity

Poonam Karekar<sup>1,2</sup> · Suresh Killedar<sup>3</sup> · Sudhanshu Kulkarni<sup>2</sup> · Amir Shaikh<sup>2</sup> · Poournima Patil<sup>4</sup>

Accepted: 30 March 2022

© The Author(s), under exclusive licence to Springer Science+Business Media, LLC, part of Springer Nature 2022

#### Abstract

**Purpose** In this study, the herbal formulation containing nanophytosomes of *Mucuna prureins* extract (MPE) was engineered