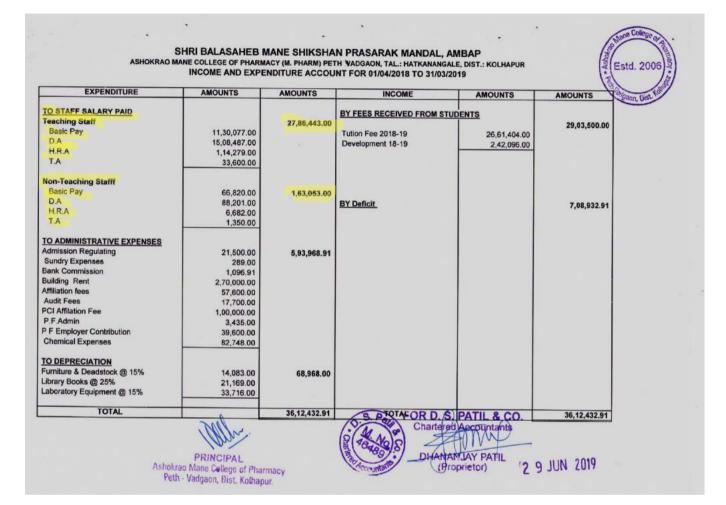

# Audited Statement: 2021-22 (B. Pharm)

## Total salary component (B. Pharm) 2021-2022 = 3,61,02,668.00

|                                                            | RECEI          | PT AND PAYMENT A                        | COUNT FOR THE YEAR 01.04.2021 TO 31.03.2022       |                | * Estd. 20     |
|------------------------------------------------------------|----------------|-----------------------------------------|---------------------------------------------------|----------------|----------------|
| RECEIPTS                                                   | AMOUNTS        | AMOUNTS                                 | PAYMENTS                                          | AMOUNTS        | AMOUNTS        |
|                                                            |                | 0 33 030 00                             | B. Chill Scholar                                  |                | Saon, Di       |
| To Opening Balances                                        | 200000         | 8,23,828.80                             | By Staff Salaries<br>Teaching Staff Salaries      |                | 2,73,31,490.00 |
| Cash in Hand                                               | 76,816.28      |                                         | Teaching Staff Basic Pay                          | 95.80.930.00   | 6,13,34,430,00 |
| Bank Of India - 218                                        | 1,275.00       |                                         | Teaching Staff Dearness Allowance                 | 1,65,92,267.00 |                |
| Bank Of Maharashtra 902                                    | 50,391.50      |                                         | Teaching Staff House Rent Allowance               | 9,35,093.00    |                |
| KAUS Bank - 452                                            | 24,388.00      |                                         | Teaching Staff Traveling Allowance                | 2,23,200.00    |                |
| KAUS Bank 659                                              | 56,988.90      |                                         | Teaching Stan Traveling Anowance                  | 2,23,200.00    |                |
| KAUS Bank - 14345<br>Union Bank Of India - 50326           | 3.63.916.71    |                                         | Non - Teaching Staff Salaries                     |                | 87,71,178.00   |
| Union Bank Of India - 50326<br>Union Bank Of India - 50327 | 1.97,676.91    |                                         | Non - Teaching Staff Basic Pay                    | 29,87,420.00   |                |
| Union Bank Of India - 50327<br>Union Bank Of India - 50328 | 51,638.50      |                                         | Non - Teaching Staff Dearness Allowance           | 54,38,568.00   |                |
| Union bank Of India - 50526                                | 31,036.30      |                                         | Non - Teaching Staff House Rent Allowance         | 2,99,440.00    |                |
| To Fees Received from Students                             |                | 4 70 00 195 00                          | Non - Teaching Staff Traveling Allowance          | 45,750.00      |                |
| Development Fees 2021-22                                   | 45,84,770.00   | 4,70,00,155,00                          |                                                   |                |                |
| Tuition Fees 2013-14                                       | 9,146.00       |                                         | By Fees Receivable                                |                | 2,46,80,665.00 |
| Tuition Fees 2013-14<br>Tuition Fees 2012-13               | 1,165.00       |                                         | Development Fees Receivable 2021-22               | 5,56,489.00    |                |
| Tuition Fees 2012-15                                       | 1,978.00       |                                         | Tuition Fees Receivable 2021-22                   | 2,41,24,176.00 |                |
| Tuition Fees 2015-16                                       | 11,139.00      |                                         |                                                   |                |                |
| Tuition Fees 2013-10                                       | 4,23,91,997.00 |                                         | By Administrative Expenses                        |                | 52,55,891.95   |
| Tunion rees 2021-22                                        | 4,23,32,337.00 |                                         | Admission Regulating Authority Review Application | 5,000.00       |                |
| To Other Receipts                                          |                | 4.22 845.00                             | Admission Regulating Authority Processing Fee     | 86,400.00      |                |
| Admission Cancellation Fees                                | 2,000.00       |                                         | Advertisement Expenses                            | 35,122.00      |                |
| Bank Interest                                              | 648.00         |                                         | Affiliation Certificate Fees                      | 1,100.00       |                |
| Leave Without Pay Teaching Staff                           | 3.01.035.00    |                                         | AICTE Processing Fees                             | 10,000.00      |                |
| Leave Without Pay Non-Teaching Staff                       | 25,246.00      |                                         | Bank Charges / Commission                         | 27,040.61      |                |
| Research Scientefic SUK Kolhapur                           | 10,000.00      |                                         | Building Rent                                     | 18,00,000.00   |                |
| Software Fee                                               | 53,466.00      |                                         | Canteen Expenses                                  | 56,150.00      |                |
| NSS Specall Camp 2021-22                                   | 30,450.00      |                                         | CPCSE Renewal Fee                                 | 2,500.00       |                |
| the species set in the set                                 |                |                                         | Cultural Activity                                 | 2,62,384.00    |                |
| To Current Liabilities                                     |                | 12,64,883.28                            | DTE Affiliation Fee                               | 45,000.00      |                |
| Anamat                                                     | 6,67,462.28    | - 12 - 12 - 14 - 14 - 14 - 14 - 14 - 14 | Electrical Expenses                               | 66,522.00      |                |
| Ashwamedh Fees                                             | 11,280.00      |                                         | Electricity Expenses                              | 4,54,130.00    |                |
|                                                            | 4,700.00       |                                         | E-Poster Presentation                             | 500.00         |                |
| Contribution For Fund                                      | 23,500.00      |                                         | Function & Ceremony                               | 8,360.00       |                |
| Exam March 2021                                            | 97,528.00      |                                         | Gas Bill                                          | 33,910.00      |                |