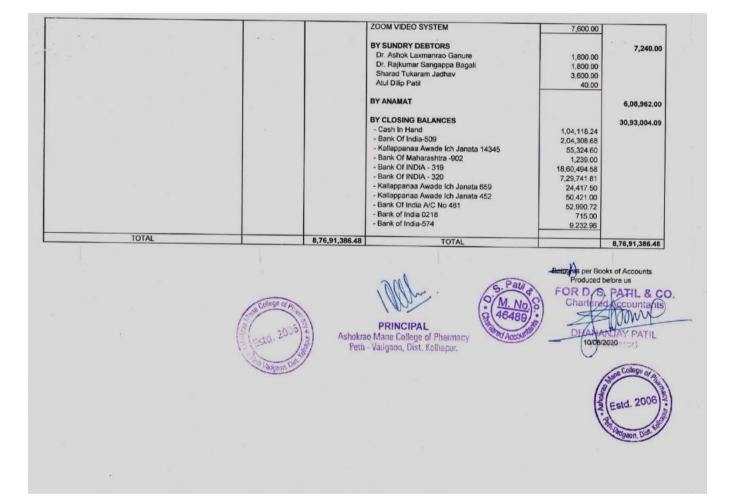

## Total salary component (B. Pharm) 2021-2022 = 3,61,02,668.00

|                                                            | RECEI          | PT AND PAYMENT A                        | COUNT FOR THE YEAR 01.04.2021 TO 31.03.2022       |                | * Estd. 20     |
|------------------------------------------------------------|----------------|-----------------------------------------|---------------------------------------------------|----------------|----------------|
| RECEIPTS                                                   | AMOUNTS        | AMOUNTS                                 | PAYMENTS                                          | AMOUNTS        | AMOUNTS        |
|                                                            |                | 0 33 030 00                             | B. Chill Scholar                                  |                | Saon, Di       |
| To Opening Balances                                        | 200000         | 8,23,828.80                             | By Staff Salaries<br>Teaching Staff Salaries      |                | 2,73,31,490.00 |
| Cash in Hand                                               | 76,816.28      |                                         | Teaching Staff Basic Pay                          | 95.80.930.00   | 6,13,34,430,00 |
| Bank Of India - 218                                        | 1,275.00       |                                         | Teaching Staff Dearness Allowance                 | 1,65,92,267.00 |                |
| Bank Of Maharashtra 902                                    | 50,391.50      |                                         | Teaching Staff House Rent Allowance               | 9,35,093.00    |                |
| KAUS Bank - 452                                            | 24,388.00      |                                         | Teaching Staff Traveling Allowance                | 2,23,200.00    |                |
| KAUS Bank 659                                              | 56,988.90      |                                         | Teaching Stan Traveling Anowance                  | 2,23,200.00    |                |
| KAUS Bank - 14345<br>Union Bank Of India - 50326           | 3.63.916.71    |                                         | Non - Teaching Staff Salaries                     |                | 87,71,178.00   |
| Union Bank Of India - 50326<br>Union Bank Of India - 50327 | 1.97,676.91    |                                         | Non - Teaching Staff Basic Pay                    | 29,87,420.00   |                |
| Union Bank Of India - 50327<br>Union Bank Of India - 50328 | 51,638.50      |                                         | Non - Teaching Staff Dearness Allowance           | 54,38,568.00   |                |
| Union bank Of India - 50526                                | 31,036.30      |                                         | Non - Teaching Staff House Rent Allowance         | 2,99,440.00    |                |
| To Fees Received from Students                             |                | 4 70 00 195 00                          | Non - Teaching Staff Traveling Allowance          | 45,750.00      |                |
| Development Fees 2021-22                                   | 45,84,770.00   | 4,70,00,155,00                          |                                                   |                |                |
| Tuition Fees 2013-14                                       | 9,146.00       |                                         | By Fees Receivable                                |                | 2,46,80,665.00 |
| Tuition Fees 2013-14<br>Tuition Fees 2012-13               | 1,165.00       |                                         | Development Fees Receivable 2021-22               | 5,56,489.00    |                |
| Tuition Fees 2012-15                                       | 1,978.00       |                                         | Tuition Fees Receivable 2021-22                   | 2,41,24,176.00 |                |
| Tuition Fees 2015-16                                       | 11,139.00      |                                         |                                                   |                |                |
| Tuition Fees 2013-10                                       | 4,23,91,997.00 |                                         | By Administrative Expenses                        |                | 52,55,891.95   |
| Tunion rees 2021-22                                        | 4,23,32,337.00 |                                         | Admission Regulating Authority Review Application | 5,000.00       |                |
| To Other Receipts                                          |                | 4.22 845.00                             | Admission Regulating Authority Processing Fee     | 86,400.00      |                |
| Admission Cancellation Fees                                | 2,000.00       |                                         | Advertisement Expenses                            | 35,122.00      |                |
| Bank Interest                                              | 648.00         |                                         | Affiliation Certificate Fees                      | 1,100.00       |                |
| Leave Without Pay Teaching Staff                           | 3.01.035.00    |                                         | AICTE Processing Fees                             | 10,000.00      |                |
| Leave Without Pay Non-Teaching Staff                       | 25,246.00      |                                         | Bank Charges / Commission                         | 27,040.61      |                |
| Research Scientefic SUK Kolhapur                           | 10,000.00      |                                         | Building Rent                                     | 18,00,000.00   |                |
| Software Fee                                               | 53,466.00      |                                         | Canteen Expenses                                  | 56,150.00      |                |
| NSS Specall Camp 2021-22                                   | 30,450.00      |                                         | CPCSE Renewal Fee                                 | 2,500.00       |                |
| the species set in the set                                 |                |                                         | Cultural Activity                                 | 2,62,384.00    |                |
| To Current Liabilities                                     |                | 12,64,883.28                            | DTE Affiliation Fee                               | 45,000.00      |                |
| Anamat                                                     | 6,67,462.28    | - 12 - 12 - 14 - 14 - 14 - 14 - 14 - 14 | Electrical Expenses                               | 66,522.00      |                |
| Ashwamedh Fees                                             | 11,280.00      |                                         | Electricity Expenses                              | 4,54,130.00    |                |
|                                                            | 4,700.00       |                                         | E-Poster Presentation                             | 500.00         |                |
| Contribution For Fund                                      | 23,500.00      |                                         | Function & Ceremony                               | 8,360.00       |                |
| Exam March 2021                                            | 97,528.00      |                                         | Gas Bill                                          | 33,910.00      |                |

|                                                                 | 64.000.00      | 10             | Tift & Prizes                                         | 2,070.00    | 3 3            |
|-----------------------------------------------------------------|----------------|----------------|-------------------------------------------------------|-------------|----------------|
| am October 2021                                                 | 1,58,000.00    |                | Slassware Expenses                                    | 1,42,706.00 | 18/18          |
| m October 2020                                                  |                | 1.2            | Suest Lectures                                        | 3,500.00    | ₹ Estd. 2006 2 |
| s for NSS Self Finance Unit                                     | 4,700.00       | 10             | nduction Program                                      | 2,075.00    | 101 151        |
| d Coilege Fees                                                  | 47,000.00      |                | nternet Bill                                          | 66,536 00   | AN NO          |
| wident Fund Employer's Share Payable                            | 97,200.00      |                | Telephone Expenses                                    | 12,500.00   | adama Rid 19   |
| celpt for Student / Parent                                      | 23,500.00      |                | Journal & Subscriptions                               | 72,517.00   | Saon, Disc.    |
| orts Contribution Pro-Rata                                      | 11,750.00      | 1              | Lab Chemical                                          | 2,36,614.34 |                |
| udent Accident / Medical                                        | 9,400.00       |                | Lead College Activity                                 | 19,799.00   |                |
| IS Party                                                        | 3,033.00       |                | MSBTE Affiliation Fee                                 | 5,000.00    |                |
| outh Festival                                                   | 18,330.00      |                | Municipality Tax                                      | 47,057.00   |                |
| outh Hostel                                                     | 23,500.00      |                | Newspaper Expenses                                    | 2,850.00    |                |
|                                                                 |                |                | NSS Specail Camp 2021-22                              | 29,540.00   |                |
| o Other Recivables                                              |                |                | PCI Affiliation Fees                                  | 1,18,000.00 |                |
| evelopment Fees Receivable 2020-21                              | 5,14,998.00    |                | PCI Arrears of Service Tax                            | 34,123.00   |                |
| uition Fees Receivable 2020-21                                  | 2,05,20,320.50 |                | Peon Uniform Expenses                                 | 35,650.00   |                |
| uition Fees Receivable 2018-19                                  | 2,51,043.00    |                | Provident Fund Administration Charges                 | 55,550.00   |                |
| uition Fees Receivable 2019-20                                  | 12,92,060.50   |                | Employers Provident Fund Employer Share               | 7,48,800.00 |                |
| r Ashok Laxmanrao Ganure                                        | 1,800.00       | 1              | Provident Fund Remuneration                           | 12,000.00   |                |
|                                                                 |                | 1,91,81,521.00 |                                                       | 4,100.00    |                |
|                                                                 | manalana       |                | Pharmacist Day                                        | 97,750.00   |                |
| alary Payable                                                   | 1,41,16,346.00 |                | Postage and Courier                                   | 609.00      |                |
| alary Advances                                                  | 50,65,175.00   |                |                                                       | 751.00      |                |
|                                                                 |                |                | Practical Expenses<br>Printing and Stationery         | 1,17,127.00 |                |
| o Salary Deductions                                             |                | 49,80,552.00   | Prize Competition                                     | 3,500.00    |                |
| Provident Fund                                                  | 5,99,400.00    |                |                                                       | 54,362.00   |                |
| ncome Tax                                                       | 27,23,320.00   |                | Repais and Maintenance                                | 7,250.00    |                |
| Professional Tax                                                | 1,24,600.00    |                | Sanitary Ware Expenses                                | 1.66,458.00 |                |
| JC                                                              | 2,91,624.00    |                | Software Expenses                                     | 26,773.00   |                |
| Ashokrao Mane Patsanstha                                        | 12,41,608.00   |                | Sports Expenses                                       | 22,283.00   |                |
|                                                                 | Sales are      |                | Sundry Expenses                                       | 4,248.00    |                |
| To Shri Balasaheb Mane Shikshan Prasarak I                      | Mandal, Ambap  | 1,10,63,024.00 | Tally Renewal Fees<br>TDS Interest Fee                | 300.00      |                |
|                                                                 |                |                |                                                       | 550.00      |                |
| To Scholarship                                                  |                | 1,26,08,456.75 | TDS Processing Fee<br>Training & Placement Mobile App | 50,000.00   |                |
| Government of India Scholarship                                 | 93,47,729.75   |                |                                                       | 32,330.00   |                |
| EBC Scholarship                                                 | 32,60,727.00   |                | Travelling & D. A. Expenses                           | 65,300.00   |                |
| ~                                                               |                |                | University Affiliation Fees                           | 20.000.00   |                |
| To Sundry Creditors                                             |                | 39,75,739.34   | Visiting Staff Salary                                 | 31,545.00   |                |
| Aaymat Inamadar                                                 | 35,650.00      |                | Water Expenses                                        | 8,500.00    |                |
| Amarsinh Rangrao Patil                                          | 15,355.34      |                | Website Renewal Charges                               | 1,140.00    |                |
| Amarsinh Rangrao Patil<br>Aniket Shirish Puranik<br>M.NO. 1559; | 15,550.00      |                | Xerox Charges                                         |             |                |

| 1                                        | 82,500.00    | 1                                                   |                |               |
|------------------------------------------|--------------|-----------------------------------------------------|----------------|---------------|
| Anil Pandurang Dongare                   | 752516333826 | By Income                                           |                | 67,575.0      |
| Balaji Scientific Traders                | 25,205.00    | Development Fees 2021-22                            | 20,149.00      |               |
| Best Book Suppliers                      | 58,947.00    | Tuition Fees 2021-22                                | 47,426.00      |               |
| Bitcode                                  | 50,000.00    | Turtion rees zor 1 er                               |                |               |
| Deinet                                   | 13,570.00    | By Salary Deductions                                |                | 60,43,609.0   |
| Dream Computer                           | 8,500.00     | Provident Fund Employee contribution                | 6,51,600.00    |               |
| D.S.Patil & Company                      | 1,000.00     | Income Tax                                          | 39,20,750.00   |               |
| Easy and Useful IT Solutions             | 10,000.00    | Professional Tax                                    | 1,07,200.00    |               |
| Krishna Digital                          | 8,066.00     |                                                     | 2,68,759.00    |               |
| Lokmat Meida Pvt. Ltd.                   | 7,056.00     | Ashokrao Mane Patsanstha                            | 10,95,300.00   |               |
| Mahi Electrial & CCTV                    | 8,840.00     | ASTORIAD Mane Pasansona                             |                |               |
| Manoj Annaso Chougule                    | 27,000.00    | By Shri Balasaheb Mane Shikshan Prasarak Mandal, Ar | mbao           | 1,22,23,275.4 |
| Nirali Publication                       | 39,700.00    | by suri pairsance mane surrante i research manart a | _              |               |
| Om Sai Computer                          | 19,525.00    | By Scholarship                                      |                | 1,30,91,218.  |
| Omkar Vijay Shete                        | 42,000.00    | Government of India Scholarship                     | 93,73,666.50   |               |
| Orchestra Swaranjali Pro                 | 51,500.00    | EBC Scholarship                                     | 37,17,552.00   |               |
| PSV Kit Supplier                         | 97,750.00    | EDC Scholarskip                                     |                |               |
| Pudhari Publication Pvt. Ltd.            | 20,000.00    | By Other Payables/Receivables                       |                | 1,77,02,998.  |
| Ranjeet Gas Agency                       | 33,910.00    | Salary Payable                                      | 1.26,46,823.00 |               |
| SHP Properties Pvt. Ltd.                 | 35,400.00    | Salary Advances                                     | 50,56,175.00   |               |
| Shree Infotech                           | 5,950.00     | Selery Advances                                     |                |               |
| Shree Sai Steel Works                    | 3,77,305.00  | By Sundry Creditors                                 |                | 19,58,602.    |
| Soham Scientefic                         | 3,38,760.00  | Aaymat Inamadar                                     | 35.650.00      | -             |
| Techview                                 | 42,405.00    | Aniket Shirish Puranik                              | 15,550.00      | Alane C       |
| Tejas Mandap Decoration                  | 9,000.00     | Anil Pandurang Dongare                              | 82,500.00      | a             |
| Tukaram Gundaram Patil                   | 66,522.00    | Balaji Scientific Traders                           | 70,457.00      | 181           |
| Umakant Surykant Jadhav                  | 52,320.00    | Best Book Suppliers                                 | 2.02.419.00    | Estd.         |
| Unique Biological and Chemical           | 20,52,680.00 | Bitcode                                             | 50,000.00      | FLSIU.        |
| Vadgaon Nagarparishad Vadgaon            | 47,057.00    | Delnet                                              | 13,570.00      | 121           |
| Vedant Enterprises                       | 22,350.00    | Dream Computer                                      | 8,500.00       | 132           |
| Vidhyarthi Sahakari Grahak Bhandar       | 81,774.00    | D.S.Patil & Company                                 | 1,000.00       | gaon,         |
| VM Edulife Private Limited               | 1,56,468.00  | Easy and Useful IT Solutions                        | 10,000.00      |               |
| VNS Enterprises                          | 2,124.00     | Kadasalkar Steel Furniture                          | 1,23,782.00    |               |
| Zoom Video System - Suraj Ganapati Patil | 14,000.00    | Krishna Surgical and Pharmaceuticals                | 5,960.00       |               |
|                                          |              | Krishna Digital                                     | 8,066.00       |               |
|                                          |              | Lokmat Meida Pvt. Ltd.                              | 7.056.00       |               |
| NK D. PO                                 |              | Mahi Electrial & CCTV                               | 8,840.00       |               |
| E E                                      |              | Manoj Annaso Chougule                               | 15,300.00      |               |
| 1 1 K                                    |              | Nirali Publication                                  | 39,700.00      |               |

|                                                                                                                                                                                                                                                                                                                                                                                                                                                                                                                                                                                                                                                                                                     | Om Sai Computer                                                 | 16,625.00              | 15/          |
|-----------------------------------------------------------------------------------------------------------------------------------------------------------------------------------------------------------------------------------------------------------------------------------------------------------------------------------------------------------------------------------------------------------------------------------------------------------------------------------------------------------------------------------------------------------------------------------------------------------------------------------------------------------------------------------------------------|-----------------------------------------------------------------|------------------------|--------------|
|                                                                                                                                                                                                                                                                                                                                                                                                                                                                                                                                                                                                                                                                                                     | Omkar Vijay Shete                                               | 42,000.00              | 181_         |
|                                                                                                                                                                                                                                                                                                                                                                                                                                                                                                                                                                                                                                                                                                     | Orchestra Swaranjali Pro                                        | 51,500.00              | ( Estd. 2000 |
|                                                                                                                                                                                                                                                                                                                                                                                                                                                                                                                                                                                                                                                                                                     | PSV Kit Supplier                                                | 97,750.00              | 18           |
|                                                                                                                                                                                                                                                                                                                                                                                                                                                                                                                                                                                                                                                                                                     | Pudhari Publication Pvt. Ltd.                                   | 20,000.00              | 121          |
|                                                                                                                                                                                                                                                                                                                                                                                                                                                                                                                                                                                                                                                                                                     | Ranjeet Gas Agency                                              | 8,800.00               | Page Net 40  |
|                                                                                                                                                                                                                                                                                                                                                                                                                                                                                                                                                                                                                                                                                                     | Sangaonkar Advertiesment                                        | 1,38,876.00            |              |
|                                                                                                                                                                                                                                                                                                                                                                                                                                                                                                                                                                                                                                                                                                     | SHP Properties Pvt. Ltd.                                        | 35,400.00              |              |
|                                                                                                                                                                                                                                                                                                                                                                                                                                                                                                                                                                                                                                                                                                     | Shree infotech                                                  | \$,950.00              |              |
|                                                                                                                                                                                                                                                                                                                                                                                                                                                                                                                                                                                                                                                                                                     | Shree Sai Steel Works                                           | 3,00,000.00            |              |
|                                                                                                                                                                                                                                                                                                                                                                                                                                                                                                                                                                                                                                                                                                     | Techview                                                        | 42,405.00              |              |
|                                                                                                                                                                                                                                                                                                                                                                                                                                                                                                                                                                                                                                                                                                     | Tejas Mandap Decoration                                         | 9,000.00               |              |
|                                                                                                                                                                                                                                                                                                                                                                                                                                                                                                                                                                                                                                                                                                     | Tukaram Gundaram Patil                                          | 66,522.00<br>52,320.00 |              |
|                                                                                                                                                                                                                                                                                                                                                                                                                                                                                                                                                                                                                                                                                                     | Umakant Surykant Jadhav                                         | 65,000.00              |              |
|                                                                                                                                                                                                                                                                                                                                                                                                                                                                                                                                                                                                                                                                                                     | Unique Biological and Chemical<br>Vadgaon Nagarparishad Vadgaon | 47,057.00              |              |
| and the second se | Vedant Enterprises                                              | 18,900.00              |              |
|                                                                                                                                                                                                                                                                                                                                                                                                                                                                                                                                                                                                                                                                                                     | Vidhyarthi Sahakari Grahak Bhandar                              | 71,679.00              |              |
|                                                                                                                                                                                                                                                                                                                                                                                                                                                                                                                                                                                                                                                                                                     | VM Edulife Private Limited                                      | 1,56,468.00            |              |
|                                                                                                                                                                                                                                                                                                                                                                                                                                                                                                                                                                                                                                                                                                     | Zoom Video System - Suraj Ganapati Patil                        | 14,000.00              |              |
|                                                                                                                                                                                                                                                                                                                                                                                                                                                                                                                                                                                                                                                                                                     | By Current Liabilities                                          |                        | 11,27,069.00 |
|                                                                                                                                                                                                                                                                                                                                                                                                                                                                                                                                                                                                                                                                                                     | Anamat                                                          | 6,86,782.00            |              |
|                                                                                                                                                                                                                                                                                                                                                                                                                                                                                                                                                                                                                                                                                                     | Ashwamedh Fees                                                  | 11,280.00              |              |
|                                                                                                                                                                                                                                                                                                                                                                                                                                                                                                                                                                                                                                                                                                     | Contribution For Fund                                           | 4,700.00               |              |
|                                                                                                                                                                                                                                                                                                                                                                                                                                                                                                                                                                                                                                                                                                     | Exam March 2021                                                 | 97,528.00              |              |
|                                                                                                                                                                                                                                                                                                                                                                                                                                                                                                                                                                                                                                                                                                     | Exam October 2020                                               | 1,58,000.00            |              |
|                                                                                                                                                                                                                                                                                                                                                                                                                                                                                                                                                                                                                                                                                                     | Fees for NSS Self Finance Unit                                  | 4,700.00               |              |
|                                                                                                                                                                                                                                                                                                                                                                                                                                                                                                                                                                                                                                                                                                     | E - Service                                                     | 23,500.00              |              |
|                                                                                                                                                                                                                                                                                                                                                                                                                                                                                                                                                                                                                                                                                                     | Exam Remuneration                                               | 1,980.00               |              |
|                                                                                                                                                                                                                                                                                                                                                                                                                                                                                                                                                                                                                                                                                                     | Lead College Fees                                               | 23,500.00              |              |
|                                                                                                                                                                                                                                                                                                                                                                                                                                                                                                                                                                                                                                                                                                     | Receipt For Student<br>Sports Contribution Pro Rata             | 11,750.00              |              |
|                                                                                                                                                                                                                                                                                                                                                                                                                                                                                                                                                                                                                                                                                                     | Student Accident / Medical                                      | 9,400.00               |              |
|                                                                                                                                                                                                                                                                                                                                                                                                                                                                                                                                                                                                                                                                                                     | Suk 2020 Payable                                                | 2,106.00               |              |
|                                                                                                                                                                                                                                                                                                                                                                                                                                                                                                                                                                                                                                                                                                     | TDS Party                                                       | 3,033.00               |              |
|                                                                                                                                                                                                                                                                                                                                                                                                                                                                                                                                                                                                                                                                                                     | Youth Festival                                                  | 18,330.00              | 200 - E      |
| NY D. PON                                                                                                                                                                                                                                                                                                                                                                                                                                                                                                                                                                                                                                                                                           | Youth Hostel                                                    | 23,500.00              |              |
| Star Op                                                                                                                                                                                                                                                                                                                                                                                                                                                                                                                                                                                                                                                                                             | By Fixed Assets                                                 |                        | 25,12,090.00 |