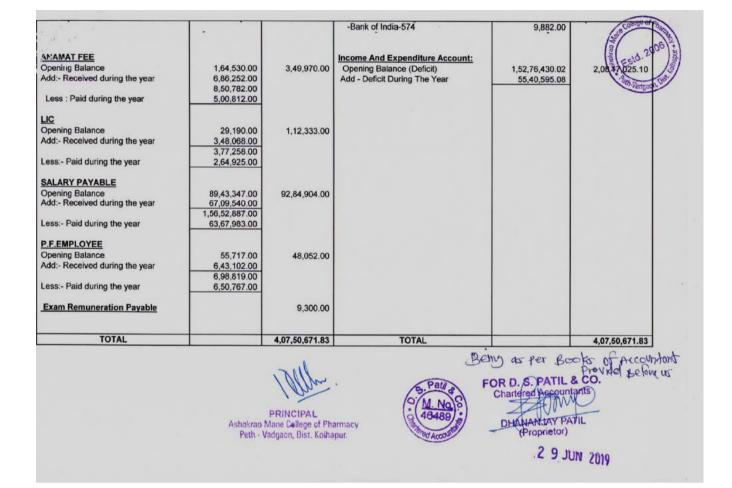

|                                                                                                                                                                                                                                                                                                                                                                                                                                                                                                                                                                                                                                                                                                     | Om Sai Computer                                                 | 16,625.00              | 15/          |
|-----------------------------------------------------------------------------------------------------------------------------------------------------------------------------------------------------------------------------------------------------------------------------------------------------------------------------------------------------------------------------------------------------------------------------------------------------------------------------------------------------------------------------------------------------------------------------------------------------------------------------------------------------------------------------------------------------|-----------------------------------------------------------------|------------------------|--------------|
|                                                                                                                                                                                                                                                                                                                                                                                                                                                                                                                                                                                                                                                                                                     | Omkar Vijay Shete                                               | 42,000.00              | 181_         |
|                                                                                                                                                                                                                                                                                                                                                                                                                                                                                                                                                                                                                                                                                                     | Orchestra Swaranjali Pro                                        | 51,500.00              | ( Estd. 2000 |
|                                                                                                                                                                                                                                                                                                                                                                                                                                                                                                                                                                                                                                                                                                     | PSV Kit Supplier                                                | 97,750.00              | 18           |
|                                                                                                                                                                                                                                                                                                                                                                                                                                                                                                                                                                                                                                                                                                     | Pudhari Publication Pvt. Ltd.                                   | 20,000.00              | 121          |
|                                                                                                                                                                                                                                                                                                                                                                                                                                                                                                                                                                                                                                                                                                     | Ranjeet Gas Agency                                              | 8,800.00               | Page Net 40  |
|                                                                                                                                                                                                                                                                                                                                                                                                                                                                                                                                                                                                                                                                                                     | Sangaonkar Advertiesment                                        | 1,38,876.00            |              |
|                                                                                                                                                                                                                                                                                                                                                                                                                                                                                                                                                                                                                                                                                                     | SHP Properties Pvt. Ltd.                                        | 35,400.00              |              |
|                                                                                                                                                                                                                                                                                                                                                                                                                                                                                                                                                                                                                                                                                                     | Shree infotech                                                  | \$,950.00              |              |
|                                                                                                                                                                                                                                                                                                                                                                                                                                                                                                                                                                                                                                                                                                     | Shree Sai Steel Works                                           | 3,00,000.00            |              |
|                                                                                                                                                                                                                                                                                                                                                                                                                                                                                                                                                                                                                                                                                                     | Techview                                                        | 42,405.00              |              |
|                                                                                                                                                                                                                                                                                                                                                                                                                                                                                                                                                                                                                                                                                                     | Tejas Mandap Decoration                                         | 9,000.00               |              |
|                                                                                                                                                                                                                                                                                                                                                                                                                                                                                                                                                                                                                                                                                                     | Tukaram Gundaram Patil                                          | 66,522.00<br>52,320.00 |              |
|                                                                                                                                                                                                                                                                                                                                                                                                                                                                                                                                                                                                                                                                                                     | Umakant Surykant Jadhav                                         | 65,000.00              |              |
|                                                                                                                                                                                                                                                                                                                                                                                                                                                                                                                                                                                                                                                                                                     | Unique Biological and Chemical<br>Vadgaon Nagarparishad Vadgaon | 47,057.00              |              |
| and the second se | Vedant Enterprises                                              | 18,900.00              |              |
|                                                                                                                                                                                                                                                                                                                                                                                                                                                                                                                                                                                                                                                                                                     | Vidhyarthi Sahakari Grahak Bhandar                              | 71,679.00              |              |
|                                                                                                                                                                                                                                                                                                                                                                                                                                                                                                                                                                                                                                                                                                     | VM Edulife Private Limited                                      | 1,56,468.00            |              |
|                                                                                                                                                                                                                                                                                                                                                                                                                                                                                                                                                                                                                                                                                                     | Zoom Video System - Suraj Ganapati Patil                        | 14,000.00              |              |
|                                                                                                                                                                                                                                                                                                                                                                                                                                                                                                                                                                                                                                                                                                     | By Current Liabilities                                          |                        | 11,27,069.00 |
|                                                                                                                                                                                                                                                                                                                                                                                                                                                                                                                                                                                                                                                                                                     | Anamat                                                          | 6,86,782.00            |              |
|                                                                                                                                                                                                                                                                                                                                                                                                                                                                                                                                                                                                                                                                                                     | Ashwamedh Fees                                                  | 11,280.00              |              |
|                                                                                                                                                                                                                                                                                                                                                                                                                                                                                                                                                                                                                                                                                                     | Contribution For Fund                                           | 4,700.00               |              |
|                                                                                                                                                                                                                                                                                                                                                                                                                                                                                                                                                                                                                                                                                                     | Exam March 2021                                                 | 97,528.00              |              |
|                                                                                                                                                                                                                                                                                                                                                                                                                                                                                                                                                                                                                                                                                                     | Exam October 2020                                               | 1,58,000.00            |              |
|                                                                                                                                                                                                                                                                                                                                                                                                                                                                                                                                                                                                                                                                                                     | Fees for NSS Self Finance Unit                                  | 4,700.00               |              |
|                                                                                                                                                                                                                                                                                                                                                                                                                                                                                                                                                                                                                                                                                                     | E - Service                                                     | 23,500.00              |              |
|                                                                                                                                                                                                                                                                                                                                                                                                                                                                                                                                                                                                                                                                                                     | Exam Remuneration                                               | 1,980.00               |              |
|                                                                                                                                                                                                                                                                                                                                                                                                                                                                                                                                                                                                                                                                                                     | Lead College Fees                                               | 23,500.00              |              |
|                                                                                                                                                                                                                                                                                                                                                                                                                                                                                                                                                                                                                                                                                                     | Receipt For Student<br>Sports Contribution Pro Rata             | 11,750.00              |              |
|                                                                                                                                                                                                                                                                                                                                                                                                                                                                                                                                                                                                                                                                                                     | Student Accident / Medical                                      | 9,400.00               |              |
|                                                                                                                                                                                                                                                                                                                                                                                                                                                                                                                                                                                                                                                                                                     | Suk 2020 Payable                                                | 2,106.00               |              |
|                                                                                                                                                                                                                                                                                                                                                                                                                                                                                                                                                                                                                                                                                                     | TDS Party                                                       | 3,033.00               |              |
|                                                                                                                                                                                                                                                                                                                                                                                                                                                                                                                                                                                                                                                                                                     | Youth Festival                                                  | 18,330.00              | 200 - E      |
| NY D. PON                                                                                                                                                                                                                                                                                                                                                                                                                                                                                                                                                                                                                                                                                           | Youth Hostel                                                    | 23,500.00              |              |
| Star Op                                                                                                                                                                                                                                                                                                                                                                                                                                                                                                                                                                                                                                                                                             | By Fixed Assets                                                 |                        | 25,12,090.00 |