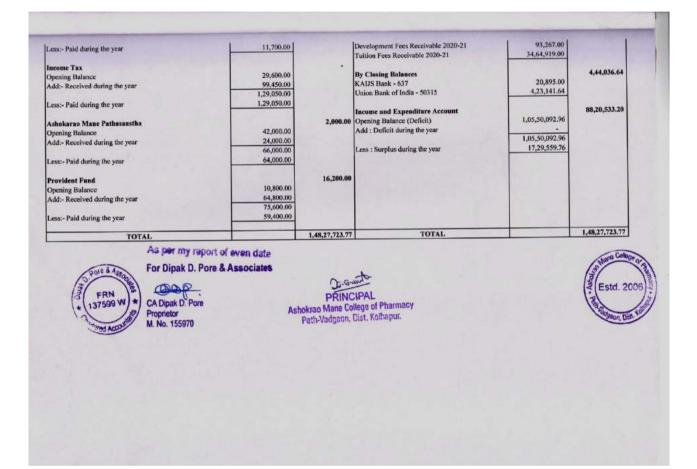

# 3.0 -Institution

**3.1** -Expenditure excluding salary component yearwise during the last five years (INR in lakhs)

# INDEX

| Sr. No. | Details                                              | Page No. |
|---------|------------------------------------------------------|----------|
| 1       | Audited Statement: 2021-22                           | 03 – 19  |
| 2       | Expenditure excluding the salary component 2021-2022 | 20 - 22  |
| 3       | Audited Statement: 2020-21                           | 23 - 36  |
| 4       | Expenditure excluding the salary component 2020-2021 | 37 – 38  |
| 5       | Audited Statement: 2019-20                           | 39 – 55  |
| 6       | Expenditure excluding the salary component 2019-2020 | 56 - 58  |
| 7       | Audited Statement: 2018-19                           | 59 – 75  |
| 8       | Expenditure excluding the salary component 2018-2019 | 76 – 78  |
| 9       | Audited Statement: 2017-18                           | 79 - 94  |
| 10      | Expenditure excluding the salary component 2017-2018 | 95 - 97  |