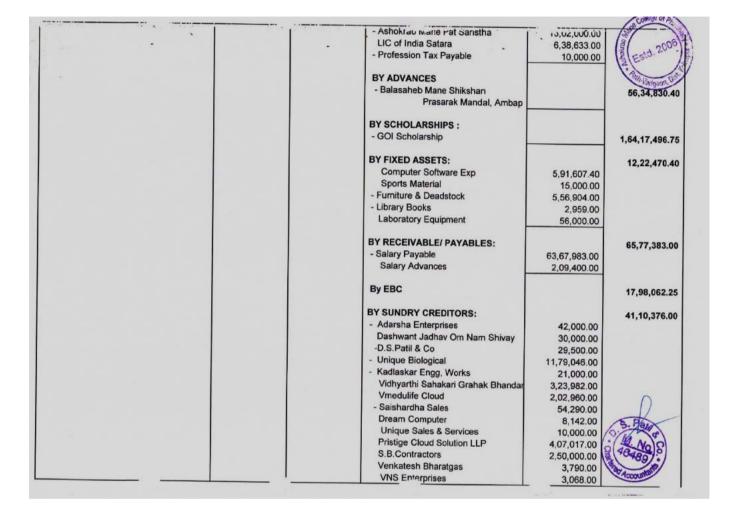

| 1                                        | 82,500.00    | 1                                                   |                |               |
|------------------------------------------|--------------|-----------------------------------------------------|----------------|---------------|
| Anil Pandurang Dongare                   | 752516333826 | By Income                                           |                | 67,575.0      |
| Balaji Scientific Traders                | 25,205.00    | Development Fees 2021-22                            | 20,149.00      |               |
| Best Book Suppliers                      | 58,947.00    | Tuition Fees 2021-22                                | 47,426.00      |               |
| Bitcode                                  | 50,000.00    | Turtion rees zor 1 er                               |                |               |
| Deinet                                   | 13,570.00    | By Salary Deductions                                |                | 60,43,609.0   |
| Dream Computer                           | 8,500.00     | Provident Fund Employee contribution                | 6,51,600.00    |               |
| D.S.Patil & Company                      | 1,000.00     | Income Tax                                          | 39,20,750.00   |               |
| Easy and Useful IT Solutions             | 10,000.00    | Professional Tax                                    | 1,07,200.00    |               |
| Krishna Digital                          | 8,066.00     |                                                     | 2,68,759.00    |               |
| Lokmat Meida Pvt. Ltd.                   | 7,056.00     | Ashokrao Mane Patsanstha                            | 10,95,300.00   |               |
| Mahi Electrial & CCTV                    | 8,840.00     | ASTORIAD Mane Pasansona                             |                |               |
| Manoj Annaso Chougule                    | 27,000.00    | By Shri Balasaheb Mane Shikshan Prasarak Mandal, Ar | mbao           | 1,22,23,275.4 |
| Nirali Publication                       | 39,700.00    | by suri pairsance mane surrante i research manart a | _              |               |
| Om Sai Computer                          | 19,525.00    | By Scholarship                                      |                | 1,30,91,218.  |
| Omkar Vijay Shete                        | 42,000.00    | Government of India Scholarship                     | 93,73,666.50   |               |
| Orchestra Swaranjali Pro                 | 51,500.00    | EBC Scholarship                                     | 37,17,552.00   |               |
| PSV Kit Supplier                         | 97,750.00    | EDC Scholarskip                                     |                |               |
| Pudhari Publication Pvt. Ltd.            | 20,000.00    | By Other Payables/Receivables                       |                | 1,77,02,998.  |
| Ranjeet Gas Agency                       | 33,910.00    | Salary Payable                                      | 1.26,46,823.00 |               |
| SHP Properties Pvt. Ltd.                 | 35,400.00    | Salary Advances                                     | 50,56,175.00   |               |
| Shree Infotech                           | 5,950.00     | Selery Advances                                     |                |               |
| Shree Sai Steel Works                    | 3,77,305.00  | By Sundry Creditors                                 |                | 19,58,602.    |
| Soham Scientefic                         | 3,38,760.00  | Aaymat Inamadar                                     | 35.650.00      | -             |
| Techview                                 | 42,405.00    | Aniket Shirish Puranik                              | 15,550.00      | Alane C       |
| Tejas Mandap Decoration                  | 9,000.00     | Anil Pandurang Dongare                              | 82,500.00      | a             |
| Tukaram Gundaram Patil                   | 66,522.00    | Balaji Scientific Traders                           | 70,457.00      | 181           |
| Umakant Surykant Jadhav                  | 52,320.00    | Best Book Suppliers                                 | 2.02.419.00    | Estd.         |
| Unique Biological and Chemical           | 20,52,680.00 | Bitcode                                             | 50,000.00      | FLSIU.        |
| Vadgaon Nagarparishad Vadgaon            | 47,057.00    | Delnet                                              | 13,570.00      | 121           |
| Vedant Enterprises                       | 22,350.00    | Dream Computer                                      | 8,500.00       | 132           |
| Vidhyarthi Sahakari Grahak Bhandar       | 81,774.00    | D.S.Patil & Company                                 | 1,000.00       | gaon,         |
| VM Edulife Private Limited               | 1,56,468.00  | Easy and Useful IT Solutions                        | 10,000.00      |               |
| VNS Enterprises                          | 2,124.00     | Kadasalkar Steel Furniture                          | 1,23,782.00    |               |
| Zoom Video System - Suraj Ganapati Patil | 14,000.00    | Krishna Surgical and Pharmaceuticals                | 5,960.00       |               |
|                                          |              | Krishna Digital                                     | 8,066.00       |               |
|                                          |              | Lokmat Meida Pvt. Ltd.                              | 7.056.00       |               |
| NK D. PO                                 |              | Mahi Electrial & CCTV                               | 8,840.00       |               |
| E E                                      |              | Manoj Annaso Chougule                               | 15,300.00      |               |
| 1 1 K                                    |              | Nirali Publication                                  | 39,700.00      |               |

|                                                                                                                                                                                                                                                                                                                                                                                                                                                                                                                                                                                                                                                                                                     | Om Sai Computer                                                 | 16,625.00              | 15/          |
|-----------------------------------------------------------------------------------------------------------------------------------------------------------------------------------------------------------------------------------------------------------------------------------------------------------------------------------------------------------------------------------------------------------------------------------------------------------------------------------------------------------------------------------------------------------------------------------------------------------------------------------------------------------------------------------------------------|-----------------------------------------------------------------|------------------------|--------------|
|                                                                                                                                                                                                                                                                                                                                                                                                                                                                                                                                                                                                                                                                                                     | Omkar Vijay Shete                                               | 42,000.00              | 181_         |
|                                                                                                                                                                                                                                                                                                                                                                                                                                                                                                                                                                                                                                                                                                     | Orchestra Swaranjali Pro                                        | 51,500.00              | ( Estd. 2000 |
|                                                                                                                                                                                                                                                                                                                                                                                                                                                                                                                                                                                                                                                                                                     | PSV Kit Supplier                                                | 97,750.00              | 18           |
|                                                                                                                                                                                                                                                                                                                                                                                                                                                                                                                                                                                                                                                                                                     | Pudhari Publication Pvt. Ltd.                                   | 20,000.00              | 121          |
|                                                                                                                                                                                                                                                                                                                                                                                                                                                                                                                                                                                                                                                                                                     | Ranjeet Gas Agency                                              | 8,800.00               | Page Net 40  |
|                                                                                                                                                                                                                                                                                                                                                                                                                                                                                                                                                                                                                                                                                                     | Sangaonkar Advertiesment                                        | 1,38,876.00            |              |
|                                                                                                                                                                                                                                                                                                                                                                                                                                                                                                                                                                                                                                                                                                     | SHP Properties Pvt. Ltd.                                        | 35,400.00              |              |
|                                                                                                                                                                                                                                                                                                                                                                                                                                                                                                                                                                                                                                                                                                     | Shree infotech                                                  | \$,950.00              |              |
|                                                                                                                                                                                                                                                                                                                                                                                                                                                                                                                                                                                                                                                                                                     | Shree Sai Steel Works                                           | 3,00,000.00            |              |
|                                                                                                                                                                                                                                                                                                                                                                                                                                                                                                                                                                                                                                                                                                     | Techview                                                        | 42,405.00              |              |
|                                                                                                                                                                                                                                                                                                                                                                                                                                                                                                                                                                                                                                                                                                     | Tejas Mandap Decoration                                         | 9,000.00               |              |
|                                                                                                                                                                                                                                                                                                                                                                                                                                                                                                                                                                                                                                                                                                     | Tukaram Gundaram Patil                                          | 66,522.00<br>52,320.00 |              |
|                                                                                                                                                                                                                                                                                                                                                                                                                                                                                                                                                                                                                                                                                                     | Umakant Surykant Jadhav                                         | 65,000.00              |              |
|                                                                                                                                                                                                                                                                                                                                                                                                                                                                                                                                                                                                                                                                                                     | Unique Biological and Chemical<br>Vadgaon Nagarparishad Vadgaon | 47,057.00              |              |
| and the second se | Vedant Enterprises                                              | 18,900.00              |              |
|                                                                                                                                                                                                                                                                                                                                                                                                                                                                                                                                                                                                                                                                                                     | Vidhyarthi Sahakari Grahak Bhandar                              | 71,679.00              |              |
|                                                                                                                                                                                                                                                                                                                                                                                                                                                                                                                                                                                                                                                                                                     | VM Edulife Private Limited                                      | 1,56,468.00            |              |
|                                                                                                                                                                                                                                                                                                                                                                                                                                                                                                                                                                                                                                                                                                     | Zoom Video System - Suraj Ganapati Patil                        | 14,000.00              |              |
|                                                                                                                                                                                                                                                                                                                                                                                                                                                                                                                                                                                                                                                                                                     | By Current Liabilities                                          |                        | 11,27,069.00 |
|                                                                                                                                                                                                                                                                                                                                                                                                                                                                                                                                                                                                                                                                                                     | Anamat                                                          | 6,86,782.00            |              |
|                                                                                                                                                                                                                                                                                                                                                                                                                                                                                                                                                                                                                                                                                                     | Ashwamedh Fees                                                  | 11,280.00              |              |
|                                                                                                                                                                                                                                                                                                                                                                                                                                                                                                                                                                                                                                                                                                     | Contribution For Fund                                           | 4,700.00               |              |
|                                                                                                                                                                                                                                                                                                                                                                                                                                                                                                                                                                                                                                                                                                     | Exam March 2021                                                 | 97,528.00              |              |
|                                                                                                                                                                                                                                                                                                                                                                                                                                                                                                                                                                                                                                                                                                     | Exam October 2020                                               | 1,58,000.00            |              |
|                                                                                                                                                                                                                                                                                                                                                                                                                                                                                                                                                                                                                                                                                                     | Fees for NSS Self Finance Unit                                  | 4,700.00               |              |
|                                                                                                                                                                                                                                                                                                                                                                                                                                                                                                                                                                                                                                                                                                     | E - Service                                                     | 23,500.00              |              |
|                                                                                                                                                                                                                                                                                                                                                                                                                                                                                                                                                                                                                                                                                                     | Exam Remuneration                                               | 1,980.00               |              |
|                                                                                                                                                                                                                                                                                                                                                                                                                                                                                                                                                                                                                                                                                                     | Lead College Fees                                               | 23,500.00              |              |
|                                                                                                                                                                                                                                                                                                                                                                                                                                                                                                                                                                                                                                                                                                     | Receipt For Student<br>Sports Contribution Pro Rata             | 11,750.00              |              |
|                                                                                                                                                                                                                                                                                                                                                                                                                                                                                                                                                                                                                                                                                                     | Student Accident / Medical                                      | 9,400.00               |              |
|                                                                                                                                                                                                                                                                                                                                                                                                                                                                                                                                                                                                                                                                                                     | Suk 2020 Payable                                                | 2,106.00               |              |
|                                                                                                                                                                                                                                                                                                                                                                                                                                                                                                                                                                                                                                                                                                     | TDS Party                                                       | 3,033.00               |              |
|                                                                                                                                                                                                                                                                                                                                                                                                                                                                                                                                                                                                                                                                                                     | Youth Festival                                                  | 18,330.00              | 200 - E      |
| NY D. PON                                                                                                                                                                                                                                                                                                                                                                                                                                                                                                                                                                                                                                                                                           | Youth Hostel                                                    | 23,500.00              |              |
| Star Op                                                                                                                                                                                                                                                                                                                                                                                                                                                                                                                                                                                                                                                                                             | By Fixed Assets                                                 |                        | 25,12,090.00 |