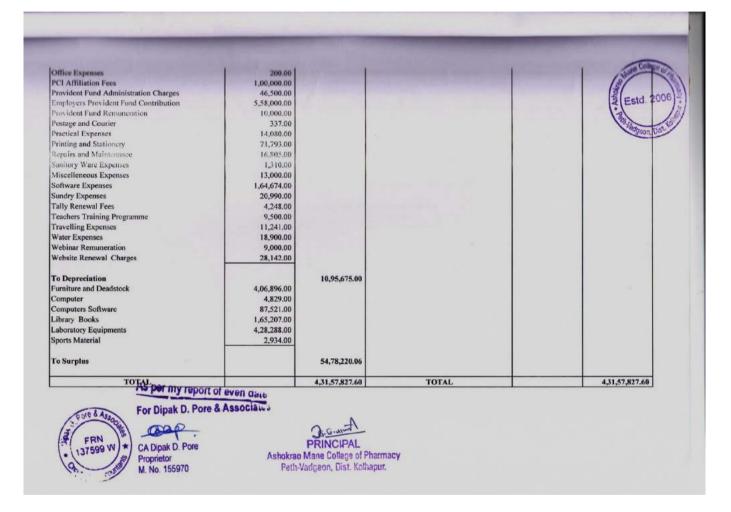

| 15,370.54<br>20,000,000,00<br>24,596.00<br>3,31,060,00<br>5,590,00<br>7,458.00<br>9,331.00<br>797.00<br>14,730.00<br>74,096.00<br>73,046.00<br>9,024.00<br>47,057.00                                    | OPAK E                                         |                                                                                                                                                |                                                                                                                              |                                |



| ASHC                                         | KRAO MANE COLLE |                | PRASARAK MANDAL, AMBAP<br>CY (B. PHARMACY), PETH VADGAO<br>5 ON 31.03.2021 | N            | Estd. 2006   |
|----------------------------------------------|-----------------|----------------|----------------------------------------------------------------------------|--------------|--------------|
| LIABILITIES                                  | AMOUNT          | AMOUNT         | ASSETS                                                                     | AMOUNT       | AMOUNT       |
| ihri Balasaheb Mane Shikshan Prasark Mandal. | Amhan           | 3.59.25.252.40 | Fixed Assets                                                               |              | Padgaon, Dis |
| Opening Balance