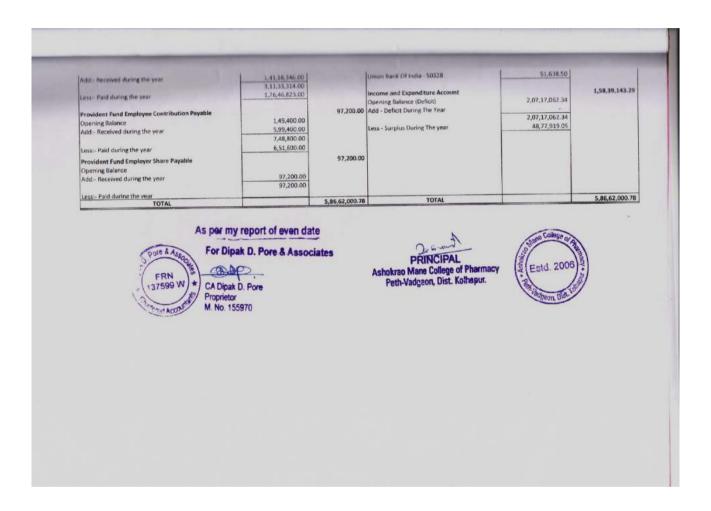

## Total salary component (B. Pharm) 2021-2022 = 3,61,02,668.00

|                                                            | RECEI          | PT AND PAYMENT A                        | COUNT FOR THE YEAR 01.04.2021 TO 31.03.2022       |                | * Estd. 20     |
|------------------------------------------------------------|----------------|-----------------------------------------|---------------------------------------------------|----------------|----------------|
| RECEIPTS                                                   | AMOUNTS        | AMOUNTS                                 | PAYMENTS                                          | AMOUNTS        | AMOUNTS        |
|                                                            |                | 0 33 030 00                             | B. Chill Scholar                                  |                | Saon, Di       |
| To Opening Balances                                        | 200000         | 8,23,828.80                             | By Staff Salaries<br>Teaching Staff Salaries      |                | 2,73,31,490.00 |
| Cash in Hand                                               | 76,816.28      |                                         | Teaching Staff Basic Pay                          | 95.80.930.00   | 6,13,34,430,00 |
| Bank Of India - 218                                        | 1,275.00       |                                         | Teaching Staff Dearness Allowance                 | 1,65,92,267.00 |                |
| Bank Of Maharashtra 902                                    | 50,391.50      |                                         | Teaching Staff House Rent Allowance               | 9,35,093.00    |                |
| KAUS Bank - 452                                            | 24,388.00      |                                         | Teaching Staff Traveling Allowance                | 2,23,200.00    |                |
| KAUS Bank 659                                              | 56,988.90      |                                         | Teaching Stan Traveling Anowance                  | 2,23,200.00    |                |
| KAUS Bank - 14345<br>Union Bank Of India - 50326           | 3.63.916.71    |                                         | Non - Teaching Staff Salaries                     |                | 87,71,178.00   |
| Union Bank Of India - 50326<br>Union Bank Of India - 50327 | 1.97,676.91    |                                         | Non - Teaching Staff Basic Pay                    | 29,87,420.00   |                |
| Union Bank Of India - 50327<br>Union Bank Of India - 50328 | 51,638.50      |                                         | Non - Teaching Staff Dearness Allowance           | 54,38,568.00   |                |
| Union bank Of India - 50526                                | 31,036.30      |                                         | Non - Teaching Staff House Rent Allowance         | 2,99,440.00    |                |
| To Fees Received from Students                             |                | 4 70 00 195 00                          | Non - Teaching Staff Traveling Allowance          | 45,750.00      |                |
| Development Fees 2021-22                                   | 45,84,770.00   | 4,70,00,155,00                          |                                                   |                |                |
| Tuition Fees 2013-14                                       | 9,146.00       |                                         | By Fees Receivable                                |                | 2,46,80,665.00 |
| Tuition Fees 2013-14<br>Tuition Fees 2012-13               | 1,165.00       |                                         | Development Fees Receivable 2021-22               | 5,56,489.00    |                |
| Tuition Fees 2012-15                                       | 1,978.00       |                                         | Tuition Fees Receivable 2021-22                   | 2,41,24,176.00 |                |
| Tuition Fees 2015-16                                       | 11,139.00      |                                         |                                                   |                |                |
| Tuition Fees 2013-10                                       | 4,23,91,997.00 |                                         | By Administrative Expenses                        |                | 52,55,891.95   |
| Tunion rees 2021-22                                        | 4,23,32,337.00 |                                         | Admission Regulating Authority Review Application | 5,000.00       |                |
| To Other Receipts                                          |                | 4.22 845.00                             | Admission Regulating Authority Processing Fee     | 86,400.00      |                |
| Admission Cancellation Fees                                | 2,000.00       |                                         | Advertisement Expenses                            | 35,122.00      |                |
| Bank Interest                                              | 648.00         |                                         | Affiliation Certificate Fees                      | 1,100.00       |                |
| Leave Without Pay Teaching Staff                           | 3.01.035.00    |                                         | AICTE Processing Fees                             | 10,000.00      |                |
| Leave Without Pay Non-Teaching Staff                       | 25,246.00      |                                         | Bank Charges / Commission                         | 27,040.61      |                |
| Research Scientefic SUK Kolhapur                           | 10,000.00      |                                         | Building Rent                                     | 18,00,000.00   |                |
| Software Fee                                               | 53,466.00      |                                         | Canteen Expenses                                  | 56,150.00      |                |
| NSS Specall Camp 2021-22                                   | 30,450.00      |                                         | CPCSE Renewal Fee                                 | 2,500.00       |                |
| the species set in the set                                 |                |                                         | Cultural Activity                                 | 2,62,384.00    |                |
| To Current Liabilities                                     |                | 12,64,883.28                            | DTE Affiliation Fee                               | 45,000.00      |                |
| Anamat                                                     | 6,67,462.28    | - 12 - 12 - 14 - 14 - 14 - 14 - 14 - 14 | Electrical Expenses                               | 66,522.00      |                |
| Ashwamedh Fees                                             | 11,280.00      |                                         | Electricity Expenses                              | 4,54,130.00    |                |
|                                                            | 4,700.00       |                                         | E-Poster Presentation                             | 500.00         |                |
| Contribution For Fund                                      | 23,500.00      |                                         | Function & Ceremony                               | 8,360.00       |                |
| Exam March 2021                                            | 97,528.00      |                                         | Gas Bill                                          | 33,910.00      |                |

|                                                                 | 64.000.00      | 10             | Tift & Prizes                                         | 2,070.00    | 3 3            |
|-----------------------------------------------------------------|----------------|----------------|-------------------------------------------------------|-------------|----------------|
| am October 2021                                                 | 1,58,000.00    |                | Slassware Expenses                                    | 1,42,706.00 | 18/18          |
| m October 2020                                                  |                | 1.2            | Suest Lectures                                        | 3,500.00    | ₹ Estd. 2006 2 |
| s for NSS Self Finance Unit                                     | 4,700.00       | 10             | nduction Program                                      | 2,075.00    | 101 151        |
| d Coilege Fees                                                  | 47,000.00      |                | nternet Bill                                          | 66,536 00   | AN NO          |
| wident Fund Employer's Share Payable                            | 97,200.00      |                | Telephone Expenses                                    | 12,500.00   | adama Rid 19   |
| celpt for Student / Parent                                      | 23,500.00      |                | Journal & Subscriptions                               | 72,517.00   | Saon, Disc.    |
| orts Contribution Pro-Rata                                      | 11,750.00      | 1              | Lab Chemical                                          | 2,36,614.34 |                |
| udent Accident / Medical                                        | 9,400.00       |                | Lead College Activity                                 | 19,799.00   |                |
| IS Party                                                        | 3,033.00       |                | MSBTE Affiliation Fee                                 | 5,000.00    |                |
| outh Festival                                                   | 18,330.00      |                | Municipality Tax                                      | 47,057.00   |                |
| outh Hostel                                                     | 23,500.00      |                | Newspaper Expenses                                    | 2,850.00    |                |
|                                                                 |                |                | NSS Specail Camp 2021-22                              | 29,540.00   |                |
| o Other Recivables                                              |                |                | PCI Affiliation Fees                                  | 1,18,000.00 |                |
| evelopment Fees Receivable 2020-21                              | 5,14,998.00    |                | PCI Arrears of Service Tax                            | 34,123.00   |                |
| uition Fees Receivable 2020-21                                  | 2,05,20,320.50 |                | Peon Uniform Expenses                                 | 35,650.00   |                |
| uition Fees Receivable 2018-19                                  | 2,51,043.00    |                | Provident Fund Administration Charges                 | 55,550.00   |                |
| uition Fees Receivable 2019-20                                  | 12,92,060.50   |                | Employers Provident Fund Employer Share               | 7,48,800.00 |                |
| r Ashok Laxmanrao Ganure                                        | 1,800.00       | 1              | Provident Fund Remuneration                           | 12,000.00   |                |
|                                                                 |                | 1,91,81,521.00 |                                                       | 4,100.00    |                |
|                                                                 | manalana       |                | Pharmacist Day                                        | 97,750.00   |                |
| alary Payable                                                   | 1,41,16,346.00 |                | Postage and Courier                                   | 609.00      |                |
| alary Advances                                                  | 50,65,175.00   |                |                                                       | 751.00      |                |
|                                                                 |                |                | Practical Expenses<br>Printing and Stationery         | 1,17,127.00 |                |
| o Salary Deductions                                             |                | 49,80,552.00   | Prize Competition                                     | 3,500.00    |                |
| Provident Fund                                                  | 5,99,400.00    |                |                                                       | 54,362.00   |                |
| ncome Tax                                                       | 27,23,320.00   |                | Repais and Maintenance                                | 7,250.00    |                |
| Professional Tax                                                | 1,24,600.00    |                | Sanitary Ware Expenses                                | 1.66,458.00 |                |
| JC                                                              | 2,91,624.00    |                | Software Expenses                                     | 26,773.00   |                |
| Ashokrao Mane Patsanstha                                        | 12,41,608.00   |                | Sports Expenses                                       | 22,283.00   |                |
|                                                                 | Sales are      |                | Sundry Expenses                                       | 4,248.00    |                |
| To Shri Balasaheb Mane Shikshan Prasarak I                      | Mandal, Ambap  | 1,10,63,024.00 | Tally Renewal Fees<br>TDS Interest Fee                | 300.00      |                |
|                                                                 |                |                |                                                       | 550.00      |                |
| To Scholarship                                                  |                | 1,26,08,456.75 | TDS Processing Fee<br>Training & Placement Mobile App | 50,000.00   |                |
| Government of India Scholarship                                 | 93,47,729.75   |                |                                                       | 32,330.00   |                |
| EBC Scholarship                                                 | 32,60,727.00   |                | Travelling & D. A. Expenses                           | 65,300.00   |                |
| ~                                                               |                |                | University Affiliation Fees                           | 20.000.00   |                |
| To Sundry Creditors                                             |                | 39,75,739.34   | Visiting Staff Salary                                 | 31,545.00   |                |
| Aaymat Inamadar                                                 | 35,650.00      |                | Water Expenses                                        | 8,500.00    |                |
| Amarsinh Rangrao Patil                                          | 15,355.34      |                | Website Renewal Charges                               | 1,140.00    |                |
| Amarsinh Rangrao Patil<br>Aniket Shirish Puranik<br>M.NO. 1559; | 15,550.00      |                | Xerox Charges                                         |             |                |

| 1                                        | 82,500.00    | 1                                                   |                |               |
|------------------------------------------|--------------|-----------------------------------------------------|----------------|---------------|
| Anil Pandurang Dongare                   | 752516333826 | By Income                                           |                | 67,575.0      |
| Balaji Scientific Traders                | 25,205.00    | Development Fees 2021-22                            | 20,149.00      |               |
| Best Book Suppliers                      | 58,947.00    | Tuition Fees 2021-22                                | 47,426.00      |               |
| Bitcode                                  | 50,000.00    | Turtion rees zor 1 er                               |                |               |
| Deinet                                   | 13,570.00    | By Salary Deductions                                |                | 60,43,609.0   |
| Dream Computer                           | 8,500.00     | Provident Fund Employee contribution                | 6,51,600.00    |               |
| D.S.Patil & Company                      | 1,000.00     | Income Tax                                          | 39,20,750.00   |               |
| Easy and Useful IT Solutions             | 10,000.00    | Professional Tax                                    | 1,07,200.00    |               |
| Krishna Digital                          | 8,066.00     |                                                     | 2,68,759.00    |               |
| Lokmat Meida Pvt. Ltd.                   | 7,056.00     | Ashokrao Mane Patsanstha                            | 10,95,300.00   |               |
| Mahi Electrial & CCTV                    | 8,840.00     | ASTORIAD Mane Pasansona                             |                |               |
| Manoj Annaso Chougule                    | 27,000.00    | By Shri Balasaheb Mane Shikshan Prasarak Mandal, Ar | mbao           | 1,22,23,275.4 |
| Nirali Publication                       | 39,700.00    | by suri pairsance mane surrante i research manart a | _              |               |
| Om Sai Computer                          | 19,525.00    | By Scholarship                                      |                | 1,30,91,218.  |
| Omkar Vijay Shete                        | 42,000.00    | Government of India Scholarship                     | 93,73,666.50   |               |
| Orchestra Swaranjali Pro                 | 51,500.00    | EBC Scholarship                                     | 37,17,552.00   |               |
| PSV Kit Supplier                         | 97,750.00    | EDC Scholarskip                                     |                |               |
| Pudhari Publication Pvt. Ltd.            | 20,000.00    | By Other Payables/Receivables                       |                | 1,77,02,998.  |
| Ranjeet Gas Agency                       | 33,910.00    | Salary Payable                                      | 1.26,46,823.00 |               |
| SHP Properties Pvt. Ltd.                 | 35,400.00    | Salary Advances                                     | 50,56,175.00   |               |
| Shree Infotech                           | 5,950.00     | Selery Advances                                     |                |               |
| Shree Sai Steel Works                    | 3,77,305.00  | By Sundry Creditors                                 |                | 19,58,602.    |
| Soham Scientefic                         | 3,38,760.00  | Aaymat Inamadar                                     | 35.650.00      | -             |
| Techview                                 | 42,405.00    | Aniket Shirish Puranik                              | 15,550.00      | Alane C       |
| Tejas Mandap Decoration                  | 9,000.00     | Anil Pandurang Dongare                              | 82,500.00      | a             |
| Tukaram Gundaram Patil                   | 66,522.00    | Balaji Scientific Traders                           | 70,457.00      | 181           |
| Umakant Surykant Jadhav                  | 52,320.00    | Best Book Suppliers                                 | 2.02.419.00    | Estd.         |
| Unique Biological and Chemical           | 20,52,680.00 | Bitcode                                             | 50,000.00      | FLSIU.        |
| Vadgaon Nagarparishad Vadgaon            | 47,057.00    | Delnet                                              | 13,570.00      | 121           |
| Vedant Enterprises                       | 22,350.00    | Dream Computer                                      | 8,500.00       | 132           |
| Vidhyarthi Sahakari Grahak Bhandar       | 81,774.00    | D.S.Patil & Company                                 | 1,000.00       | gaon,         |
| VM Edulife Private Limited               | 1,56,468.00  | Easy and Useful IT Solutions                        | 10,000.00      |               |
| VNS Enterprises                          | 2,124.00     | Kadasalkar Steel Furniture                          | 1,23,782.00    |               |
| Zoom Video System - Suraj Ganapati Patil | 14,000.00    | Krishna Surgical and Pharmaceuticals                | 5,960.00       |               |
|                                          |              | Krishna Digital                                     | 8,066.00       |               |
|                                          |              | Lokmat Meida Pvt. Ltd.                              | 7.056.00       |               |
| NK D. PO                                 |              | Mahi Electrial & CCTV                               | 8,840.00       |               |
| E E                                      |              | Manoj Annaso Chougule                               | 15,300.00      |               |
| 1 1 K                                    |              | Nirali Publication                                  | 39,700.00      |               |

|                                                                                                                                                                                                                                                                                                                                                                                                                                                                                                                                                                                                                                                                                                     | Om Sai Computer                                                 | 16,625.00              | 15/          |
|-----------------------------------------------------------------------------------------------------------------------------------------------------------------------------------------------------------------------------------------------------------------------------------------------------------------------------------------------------------------------------------------------------------------------------------------------------------------------------------------------------------------------------------------------------------------------------------------------------------------------------------------------------------------------------------------------------|-----------------------------------------------------------------|------------------------|--------------|
|                                                                                                                                                                                                                                                                                                                                                                                                                                                                                                                                                                                                                                                                                                     | Omkar Vijay Shete                                               | 42,000.00              | 181_         |
|                                                                                                                                                                                                                                                                                                                                                                                                                                                                                                                                                                                                                                                                                                     | Orchestra Swaranjali Pro                                        | 51,500.00              | ( Estd. 2000 |
|                                                                                                                                                                                                                                                                                                                                                                                                                                                                                                                                                                                                                                                                                                     | PSV Kit Supplier                                                | 97,750.00              | 18           |
|                                                                                                                                                                                                                                                                                                                                                                                                                                                                                                                                                                                                                                                                                                     | Pudhari Publication Pvt. Ltd.                                   | 20,000.00              | 121          |
|                                                                                                                                                                                                                                                                                                                                                                                                                                                                                                                                                                                                                                                                                                     | Ranjeet Gas Agency                                              | 8,800.00               | Page Net 40  |
|                                                                                                                                                                                                                                                                                                                                                                                                                                                                                                                                                                                                                                                                                                     | Sangaonkar Advertiesment                                        | 1,38,876.00            |              |
|                                                                                                                                                                                                                                                                                                                                                                                                                                                                                                                                                                                                                                                                                                     | SHP Properties Pvt. Ltd.                                        | 35,400.00              |              |
|                                                                                                                                                                                                                                                                                                                                                                                                                                                                                                                                                                                                                                                                                                     | Shree infotech                                                  | \$,950.00              |              |
|                                                                                                                                                                                                                                                                                                                                                                                                                                                                                                                                                                                                                                                                                                     | Shree Sai Steel Works                                           | 3,00,000.00            |              |
|                                                                                                                                                                                                                                                                                                                                                                                                                                                                                                                                                                                                                                                                                                     | Techview                                                        | 42,405.00              |              |
|                                                                                                                                                                                                                                                                                                                                                                                                                                                                                                                                                                                                                                                                                                     | Tejas Mandap Decoration                                         | 9,000.00               |              |
|                                                                                                                                                                                                                                                                                                                                                                                                                                                                                                                                                                                                                                                                                                     | Tukaram Gundaram Patil                                          | 66,522.00<br>52,320.00 |              |
|                                                                                                                                                                                                                                                                                                                                                                                                                                                                                                                                                                                                                                                                                                     | Umakant Surykant Jadhav                                         | 65,000.00              |              |
|                                                                                                                                                                                                                                                                                                                                                                                                                                                                                                                                                                                                                                                                                                     | Unique Biological and Chemical<br>Vadgaon Nagarparishad Vadgaon | 47,057.00              |              |
| and the second se | Vedant Enterprises                                              | 18,900.00              |              |
|                                                                                                                                                                                                                                                                                                                                                                                                                                                                                                                                                                                                                                                                                                     | Vidhyarthi Sahakari Grahak Bhandar                              | 71,679.00              |              |
|                                                                                                                                                                                                                                                                                                                                                                                                                                                                                                                                                                                                                                                                                                     | VM Edulife Private Limited                                      | 1,56,468.00            |              |
|                                                                                                                                                                                                                                                                                                                                                                                                                                                                                                                                                                                                                                                                                                     | Zoom Video System - Suraj Ganapati Patil                        | 14,000.00              |              |
|                                                                                                                                                                                                                                                                                                                                                                                                                                                                                                                                                                                                                                                                                                     | By Current Liabilities                                          |                        | 11,27,069.00 |
|                                                                                                                                                                                                                                                                                                                                                                                                                                                                                                                                                                                                                                                                                                     | Anamat                                                          | 6,86,782.00            |              |
|                                                                                                                                                                                                                                                                                                                                                                                                                                                                                                                                                                                                                                                                                                     | Ashwamedh Fees                                                  | 11,280.00              |              |
|                                                                                                                                                                                                                                                                                                                                                                                                                                                                                                                                                                                                                                                                                                     | Contribution For Fund                                           | 4,700.00               |              |
|                                                                                                                                                                                                                                                                                                                                                                                                                                                                                                                                                                                                                                                                                                     | Exam March 2021                                                 | 97,528.00              |              |
|                                                                                                                                                                                                                                                                                                                                                                                                                                                                                                                                                                                                                                                                                                     | Exam October 2020                                               | 1,58,000.00            |              |
|                                                                                                                                                                                                                                                                                                                                                                                                                                                                                                                                                                                                                                                                                                     | Fees for NSS Self Finance Unit                                  | 4,700.00               |              |
|                                                                                                                                                                                                                                                                                                                                                                                                                                                                                                                                                                                                                                                                                                     | E - Service                                                     | 23,500.00              |              |
|                                                                                                                                                                                                                                                                                                                                                                                                                                                                                                                                                                                                                                                                                                     | Exam Remuneration                                               | 1,980.00               |              |
|                                                                                                                                                                                                                                                                                                                                                                                                                                                                                                                                                                                                                                                                                                     | Lead College Fees                                               | 23,500.00              |              |
|                                                                                                                                                                                                                                                                                                                                                                                                                                                                                                                                                                                                                                                                                                     | Receipt For Student<br>Sports Contribution Pro Rata             | 11,750.00              |              |
|                                                                                                                                                                                                                                                                                                                                                                                                                                                                                                                                                                                                                                                                                                     | Student Accident / Medical                                      | 9,400.00               |              |
|                                                                                                                                                                                                                                                                                                                                                                                                                                                                                                                                                                                                                                                                                                     | Suk 2020 Payable                                                | 2,106.00               |              |
|                                                                                                                                                                                                                                                                                                                                                                                                                                                                                                                                                                                                                                                                                                     | TDS Party                                                       | 3,033.00               |              |
|                                                                                                                                                                                                                                                                                                                                                                                                                                                                                                                                                                                                                                                                                                     | Youth Festival                                                  | 18,330.00              | 200 - E      |
| NY D. PON                                                                                                                                                                                                                                                                                                                                                                                                                                                                                                                                                                                                                                                                                           | Youth Hostel                                                    | 23,500.00              |              |
| Star Op                                                                                                                                                                                                                                                                                                                                                                                                                                                                                                                                                                                                                                                                                             | By Fixed Assets                                                 |                        | 25,12,090.00 |