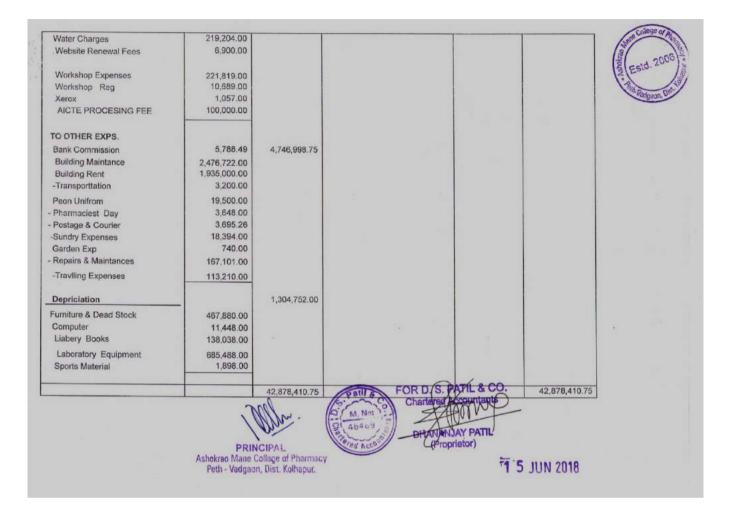

## Total salary component (B. Pharm) 2021-2022 = 3,61,02,668.00

|                                                            | RECEI          | PT AND PAYMENT A                        | COUNT FOR THE YEAR 01.04.2021 TO 31.03.2022       |                | * Estd. 20     |
|------------------------------------------------------------|----------------|-----------------------------------------|---------------------------------------------------|----------------|----------------|
| RECEIPTS                                                   | AMOUNTS        | AMOUNTS                                 | PAYMENTS                                          | AMOUNTS        | AMOUNTS        |
|                                                            |                | 0 33 030 00                             | B. Chill Scholar                                  |                | Saon, Di       |
| To Opening Balances                                        | 200000         | 8,23,828.80                             | By Staff Salaries<br>Teaching Staff Salaries      |                | 2,73,31,490.00 |
| Cash in Hand                                               | 76,816.28      |                                         | Teaching Staff Basic Pay                          | 95.80.930.00   | 6,13,34,430,00 |
| Bank Of India - 218                                        | 1,275.00       |                                         | Teaching Staff Dearness Allowance                 | 1,65,92,267.00 |                |
| Bank Of Maharashtra 902                                    | 50,391.50      |                                         | Teaching Staff House Rent Allowance               | 9,35,093.00    |                |
| KAUS Bank - 452                                            | 24,388.00      |                                         | Teaching Staff Traveling Allowance                | 2,23,200.00    |                |
| KAUS Bank 659                                              | 56,988.90      |                                         | Teaching Stan Traveling Anowance                  | 2,23,200.00    |                |
| KAUS Bank - 14345<br>Union Bank Of India - 50326           | 3.63.916.71    |                                         | Non - Teaching Staff Salaries                     |                | 87,71,178.00   |
| Union Bank Of India - 50326<br>Union Bank Of India - 50327 | 1.97,676.91    |                                         | Non - Teaching Staff Basic Pay                    | 29,87,420.00   |                |
| Union Bank Of India - 50327<br>Union Bank Of India - 50328 | 51,638.50      |                                         | Non - Teaching Staff Dearness Allowance           | 54,38,568.00   |                |
| Union bank Of India - 50526                                | 31,036.30      |                                         | Non - Teaching Staff House Rent Allowance         | 2,99,440.00    |                |
| To Fees Received from Students                             |                | 4 70 00 195 00                          | Non - Teaching Staff Traveling Allowance          | 45,750.00      |                |
| Development Fees 2021-22                                   | 45,84,770.00   | 4,70,00,155,00                          |                                                   |                |                |
| Tuition Fees 2013-14                                       | 9,146.00       |                                         | By Fees Receivable                                |                | 2,46,80,665.00 |
| Tuition Fees 2013-14<br>Tuition Fees 2012-13               | 1,165.00       |                                         | Development Fees Receivable 2021-22               | 5,56,489.00    |                |
| Tuition Fees 2012-15                                       | 1,978.00       |                                         | Tuition Fees Receivable 2021-22                   | 2,41,24,176.00 |                |
| Tuition Fees 2015-16                                       | 11,139.00      |                                         |                                                   |                |                |
| Tuition Fees 2013-10                                       | 4,23,91,997.00 |                                         | By Administrative Expenses                        |                | 52,55,891.95   |
| Tunion rees 2021-22                                        | 4,23,32,337.00 |                                         | Admission Regulating Authority Review Application | 5,000.00       |                |
| To Other Receipts                                          |                | 4.22 845.00                             | Admission Regulating Authority Processing Fee     | 86,400.00      |                |
| Admission Cancellation Fees                                | 2,000.00       |                                         | Advertisement Expenses                            | 35,122.00      |                |
| Bank Interest                                              | 648.00         |                                         | Affiliation Certificate Fees                      | 1,100.00       |                |
| Leave Without Pay Teaching Staff                           | 3.01.035.00    |                                         | AICTE Processing Fees                             | 10,000.00      |                |
| Leave Without Pay Non-Teaching Staff                       | 25,246.00      |                                         | Bank Charges / Commission                         | 27,040.61      |                |
| Research Scientefic SUK Kolhapur                           | 10,000.00      |                                         | Building Rent                                     | 18,00,000.00   |                |
| Software Fee                                               | 53,466.00      |                                         | Canteen Expenses                                  | 56,150.00      |                |
| NSS Specall Camp 2021-22                                   | 30,450.00      |                                         | CPCSE Renewal Fee                                 | 2,500.00       |                |
| the species set in the set                                 |                |                                         | Cultural Activity                                 | 2,62,384.00    |                |
| To Current Liabilities                                     |                | 12,64,883.28                            | DTE Affiliation Fee                               | 45,000.00      |                |
| Anamat                                                     | 6,67,462.28    | - 12 - 12 - 14 - 14 - 14 - 14 - 14 - 14 | Electrical Expenses                               | 66,522.00      |                |
| Ashwamedh Fees                                             | 11,280.00      |                                         | Electricity Expenses                              | 4,54,130.00    |                |
|                                                            | 4,700.00       |                                         | E-Poster Presentation                             | 500.00         |                |
| Contribution For Fund                                      | 23,500.00      |                                         | Function & Ceremony                               | 8,360.00       |                |
| Exam March 2021                                            | 97,528.00      |                                         | Gas Bill                                          | 33,910.00      |                |

|                                                                 | 64.000.00      | 10             | Tift & Prizes                                         | 2,070.00    | 3 3            |
|-----------------------------------------------------------------|----------------|----------------|-------------------------------------------------------|-------------|----------------|
| am October 2021                                                 | 1,58,000.00    |                | Slassware Expenses                                    | 1,42,706.00 | 18/18          |
| m October 2020                                                  |                | 1.2            | Suest Lectures                                        | 3,500.00    | ₹ Estd. 2006 2 |
| s for NSS Self Finance Unit                                     | 4,700.00       | 10             | nduction Program                                      | 2,075.00    | 101 151        |
| d Coilege Fees                                                  | 47,000.00      |                | nternet Bill                                          | 66,536 00   | AN NO          |
| wident Fund Employer's Share Payable                            | 97,200.00      |                | Telephone Expenses                                    | 12,500.00   | adama Rid 19   |
| celpt for Student / Parent                                      | 23,500.00      |                | Journal & Subscriptions                               | 72,517.00   | Saon, Disc.    |
| orts Contribution Pro-Rata                                      | 11,750.00      | 1              | Lab Chemical                                          | 2,36,614.34 |                |
| udent Accident / Medical                                        | 9,400.00       |                | Lead College Activity                                 | 19,799.00   |                |
| IS Party                                                        | 3,033.00       |                | MSBTE Affiliation Fee                                 | 5,000.00    |                |
| outh Festival                                                   | 18,330.00      |                | Municipality Tax                                      | 47,057.00   |                |
| outh Hostel                                                     | 23,500.00      |                | Newspaper Expenses                                    | 2,850.00    |                |
|                                                                 |                |                | NSS Specail Camp 2021-22                              | 29,540.00   |                |
| o Other Recivables                                              |                |                | PCI Affiliation Fees                                  | 1,18,000.00 |                |
| evelopment Fees Receivable 2020-21                              | 5,14,998.00    |                | PCI Arrears of Service Tax                            | 34,123.00   |                |
| uition Fees Receivable 2020-21                                  | 2,05,20,320.50 |                | Peon Uniform Expenses                                 | 35,650.00   |                |
| uition Fees Receivable 2018-19                                  | 2,51,043.00    |                | Provident Fund Administration Charges                 | 55,550.00   |                |
| uition Fees Receivable 2019-20                                  | 12,92,060.50   |                | Employers Provident Fund Employer Share               | 7,48,800.00 |                |
| r Ashok Laxmanrao Ganure                                        | 1,800.00       | 1              | Provident Fund Remuneration                           | 12,000.00   |                |
|                                                                 |                | 1,91,81,521.00 |                                                       | 4,100.00    |                |
|                                                                 | manalana       |                | Pharmacist Day                                        | 97,750.00   |                |
| alary Payable                                                   | 1,41,16,346.00 |                | Postage and Courier                                   | 609.00      |                |
| alary Advances                                                  | 50,65,175.00   |                |                                                       | 751.00      |                |
|                                                                 |                |                | Practical Expenses<br>Printing and Stationery         | 1,17,127.00 |                |
| o Salary Deductions                                             |                | 49,80,552.00   | Prize Competition                                     | 3,500.00    |                |
| Provident Fund                                                  | 5,99,400.00    |                |                                                       | 54,362.00   |                |
| ncome Tax                                                       | 27,23,320.00   |                | Repais and Maintenance                                | 7,250.00    |                |
| Professional Tax                                                | 1,24,600.00    |                | Sanitary Ware Expenses                                | 1.66,458.00 |                |
| JC                                                              | 2,91,624.00    |                | Software Expenses                                     | 26,773.00   |                |
| Ashokrao Mane Patsanstha                                        | 12,41,608.00   |                | Sports Expenses                                       | 22,283.00   |                |
|                                                                 | Sales are      |                | Sundry Expenses                                       | 4,248.00    |                |
| To Shri Balasaheb Mane Shikshan Prasarak I                      | Mandal, Ambap  | 1,10,63,024.00 | Tally Renewal Fees<br>TDS Interest Fee                | 300.00      |                |
|                                                                 |                |                |                                                       | 550.00      |                |
| To Scholarship                                                  |                | 1,26,08,456.75 | TDS Processing Fee<br>Training & Placement Mobile App | 50,000.00   |                |
| Government of India Scholarship                                 | 93,47,729.75   |                |                                                       | 32,330.00   |                |
| EBC Scholarship                                                 | 32,60,727.00   |                | Travelling & D. A. Expenses                           | 65,300.00   |                |
| ~                                                               |                |                | University Affiliation Fees                           | 20.000.00   |                |
| To Sundry Creditors                                             |                | 39,75,739.34   | Visiting Staff Salary                                 | 31,545.00   |                |
| Aaymat Inamadar                                                 | 35,650.00      |                | Water Expenses                                        | 8,500.00    |                |
| Amarsinh Rangrao Patil                                          | 15,355.34      |                | Website Renewal Charges                               | 1,140.00    |                |
| Amarsinh Rangrao Patil<br>Aniket Shirish Puranik<br>M.NO. 1559; | 15,550.00      |                | Xerox Charges                                         |             |                |

| 1                                        | 82,500.00    | 1                                                   |                |               |
|------------------------------------------|--------------|-----------------------------------------------------|----------------|---------------|
| Anil Pandurang Dongare                   | 752516333826 | By Income                                           |                | 67,575.0      |
| Balaji Scientific Traders                | 25,205.00    | Development Fees 2021-22                            | 20,149.00      |               |
| Best Book Suppliers                      | 58,947.00    | Tuition Fees 2021-22                                | 47,426.00      |               |
| Bitcode                                  | 50,000.00    | Turtion rees zor 1 er                               |                |               |
| Deinet                                   | 13,570.00    | By Salary Deductions                                |                | 60,43,609.0   |
| Dream Computer                           | 8,500.00     | Provident Fund Employee contribution                | 6,51,600.00    |               |
| D.S.Patil & Company                      | 1,000.00     | Income Tax                                          | 39,20,750.00   |               |
| Easy and Useful IT Solutions             | 10,000.00    | Professional Tax                                    | 1,07,200.00    |               |
| Krishna Digital                          | 8,066.00     |                                                     | 2,68,759.00    |               |
| Lokmat Meida Pvt. Ltd.                   | 7,056.00     | Ashokrao Mane Patsanstha                            | 10,95,300.00   |               |
| Mahi Electrial & CCTV                    | 8,840.00     | ASTORIAD Mane Pasansona                             |                |               |
| Manoj Annaso Chougule                    | 27,000.00    | By Shri Balasaheb Mane Shikshan Prasarak Mandal, Ar | mbao           | 1,22,23,275.4 |
| Nirali Publication                       | 39,700.00    | by suri pairsance mane surrante i research manart a | _              |               |
| Om Sai Computer                          | 19,525.00    | By Scholarship                                      |                | 1,30,91,218.  |
| Omkar Vijay Shete                        | 42,000.00    | Government of India Scholarship                     | 93,73,666.50   |               |
| Orchestra Swaranjali Pro                 | 51,500.00    | EBC Scholarship                                     | 37,17,552.00   |               |
| PSV Kit Supplier                         | 97,750.00    | EDC Scholarskip                                     |                |               |
| Pudhari Publication Pvt. Ltd.            | 20,000.00    | By Other Payables/Receivables                       |                | 1,77,02,998.  |
| Ranjeet Gas Agency                       | 33,910.00    | Salary Payable                                      | 1.26,46,823.00 |               |
| SHP Properties Pvt. Ltd.                 | 35,400.00    | Salary Advances                                     | 50,56,175.00   |               |
| Shree Infotech                           | 5,950.00     | Selery Advances                                     |                |               |
| Shree Sai Steel Works                    | 3,77,305.00  | By Sundry Creditors                                 |                | 19,58,602.    |
| Soham Scientefic                         | 3,38,760.00  | Aaymat Inamadar                                     | 35.650.00      | -             |
| Techview                                 | 42,405.00    | Aniket Shirish Puranik                              | 15,550.00      | Alane C       |
| Tejas Mandap Decoration                  | 9,000.00     | Anil Pandurang Dongare                              | 82,500.00      | a             |
| Tukaram Gundaram Patil                   | 66,522.00    | Balaji Scientific Traders                           | 70,457.00      | 181           |
| Umakant Surykant Jadhav                  | 52,320.00    | Best Book Suppliers                                 | 2.02.419.00    | Estd.         |
| Unique Biological and Chemical           | 20,52,680.00 | Bitcode                                             | 50,000.00      | FLSIU.        |
| Vadgaon Nagarparishad Vadgaon            | 47,057.00    | Delnet                                              | 13,570.00      | 121           |
| Vedant Enterprises                       | 22,350.00    | Dream Computer                                      | 8,500.00       | 132           |
| Vidhyarthi Sahakari Grahak Bhandar       | 81,774.00    | D.S.Patil & Company                                 | 1,000.00       | gaon,         |
| VM Edulife Private Limited               | 1,56,468.00  | Easy and Useful IT Solutions                        | 10,000.00      |               |
| VNS Enterprises                          | 2,124.00     | Kadasalkar Steel Furniture                          | 1,23,782.00    |               |
| Zoom Video System - Suraj Ganapati Patil | 14,000.00    | Krishna Surgical and Pharmaceuticals                | 5,960.00       |               |
|                                          |              | Krishna Digital                                     | 8,066.00       |               |
|                                          |              | Lokmat Meida Pvt. Ltd.                              | 7.056.00       |               |
| NK D. PO                                 |              | Mahi Electrial & CCTV                               | 8,840.00       |               |
| E E                                      |              | Manoj Annaso Chougule                               | 15,300.00      |               |
| 1 1 K                                    |              | Nirali Publication                                  | 39,700.00      |               |

|                                                                                                                                                                                                                                                                                                                                                                                                                                                                                                                                                                                                                                                                                                     | Om Sai Computer                                                 | 16,625.00              | 15/          |
|-----------------------------------------------------------------------------------------------------------------------------------------------------------------------------------------------------------------------------------------------------------------------------------------------------------------------------------------------------------------------------------------------------------------------------------------------------------------------------------------------------------------------------------------------------------------------------------------------------------------------------------------------------------------------------------------------------|-----------------------------------------------------------------|------------------------|--------------|
|                                                                                                                                                                                                                                                                                                                                                                                                                                                                                                                                                                                                                                                                                                     | Omkar Vijay Shete                                               | 42,000.00              | 181_         |
|                                                                                                                                                                                                                                                                                                                                                                                                                                                                                                                                                                                                                                                                                                     | Orchestra Swaranjali Pro                                        | 51,500.00              | ( Estd. 2000 |
|                                                                                                                                                                                                                                                                                                                                                                                                                                                                                                                                                                                                                                                                                                     | PSV Kit Supplier                                                | 97,750.00              | 18           |
|                                                                                                                                                                                                                                                                                                                                                                                                                                                                                                                                                                                                                                                                                                     | Pudhari Publication Pvt. Ltd.                                   | 20,000.00              | 121          |
|                                                                                                                                                                                                                                                                                                                                                                                                                                                                                                                                                                                                                                                                                                     | Ranjeet Gas Agency                                              | 8,800.00               | Page Net 40  |
|                                                                                                                                                                                                                                                                                                                                                                                                                                                                                                                                                                                                                                                                                                     | Sangaonkar Advertiesment                                        | 1,38,876.00            |              |
|                                                                                                                                                                                                                                                                                                                                                                                                                                                                                                                                                                                                                                                                                                     | SHP Properties Pvt. Ltd.                                        | 35,400.00              |              |
|                                                                                                                                                                                                                                                                                                                                                                                                                                                                                                                                                                                                                                                                                                     | Shree infotech                                                  | \$,950.00              |              |
|                                                                                                                                                                                                                                                                                                                                                                                                                                                                                                                                                                                                                                                                                                     | Shree Sai Steel Works                                           | 3,00,000.00            |              |
|                                                                                                                                                                                                                                                                                                                                                                                                                                                                                                                                                                                                                                                                                                     | Techview                                                        | 42,405.00              |              |
|                                                                                                                                                                                                                                                                                                                                                                                                                                                                                                                                                                                                                                                                                                     | Tejas Mandap Decoration                                         | 9,000.00               |              |
|                                                                                                                                                                                                                                                                                                                                                                                                                                                                                                                                                                                                                                                                                                     | Tukaram Gundaram Patil                                          | 66,522.00<br>52,320.00 |              |
|                                                                                                                                                                                                                                                                                                                                                                                                                                                                                                                                                                                                                                                                                                     | Umakant Surykant Jadhav                                         | 65,000.00              |              |
|                                                                                                                                                                                                                                                                                                                                                                                                                                                                                                                                                                                                                                                                                                     | Unique Biological and Chemical<br>Vadgaon Nagarparishad Vadgaon | 47,057.00              |              |
| and the second se | Vedant Enterprises                                              | 18,900.00              |              |
|                                                                                                                                                                                                                                                                                                                                                                                                                                                                                                                                                                                                                                                                                                     | Vidhyarthi Sahakari Grahak Bhandar                              | 71,679.00              |              |
|                                                                                                                                                                                                                                                                                                                                                                                                                                                                                                                                                                                                                                                                                                     | VM Edulife Private Limited                                      | 1,56,468.00            |              |
|                                                                                                                                                                                                                                                                                                                                                                                                                                                                                                                                                                                                                                                                                                     | Zoom Video System - Suraj Ganapati Patil                        | 14,000.00              |              |
|                                                                                                                                                                                                                                                                                                                                                                                                                                                                                                                                                                                                                                                                                                     | By Current Liabilities                                          |                        | 11,27,069.00 |
|                                                                                                                                                                                                                                                                                                                                                                                                                                                                                                                                                                                                                                                                                                     | Anamat                                                          | 6,86,782.00            |              |
|                                                                                                                                                                                                                                                                                                                                                                                                                                                                                                                                                                                                                                                                                                     | Ashwamedh Fees                                                  | 11,280.00              |              |
|                                                                                                                                                                                                                                                                                                                                                                                                                                                                                                                                                                                                                                                                                                     | Contribution For Fund                                           | 4,700.00               |              |
|                                                                                                                                                                                                                                                                                                                                                                                                                                                                                                                                                                                                                                                                                                     | Exam March 2021                                                 | 97,528.00              |              |
|                                                                                                                                                                                                                                                                                                                                                                                                                                                                                                                                                                                                                                                                                                     | Exam October 2020                                               | 1,58,000.00            |              |
|                                                                                                                                                                                                                                                                                                                                                                                                                                                                                                                                                                                                                                                                                                     | Fees for NSS Self Finance Unit                                  | 4,700.00               |              |
|                                                                                                                                                                                                                                                                                                                                                                                                                                                                                                                                                                                                                                                                                                     | E - Service                                                     | 23,500.00              |              |
|                                                                                                                                                                                                                                                                                                                                                                                                                                                                                                                                                                                                                                                                                                     | Exam Remuneration                                               | 1,980.00               |              |
|                                                                                                                                                                                                                                                                                                                                                                                                                                                                                                                                                                                                                                                                                                     | Lead College Fees                                               | 23,500.00              |              |
|                                                                                                                                                                                                                                                                                                                                                                                                                                                                                                                                                                                                                                                                                                     | Receipt For Student<br>Sports Contribution Pro Rata             | 11,750.00              |              |
|                                                                                                                                                                                                                                                                                                                                                                                                                                                                                                                                                                                                                                                                                                     | Student Accident / Medical                                      | 9,400.00               |              |
|                                                                                                                                                                                                                                                                                                                                                                                                                                                                                                                                                                                                                                                                                                     | Suk 2020 Payable                                                | 2,106.00               |              |
|                                                                                                                                                                                                                                                                                                                                                                                                                                                                                                                                                                                                                                                                                                     | TDS Party                                                       | 3,033.00               |              |
|                                                                                                                                                                                                                                                                                                                                                                                                                                                                                                                                                                                                                                                                                                     | Youth Festival                                                  | 18,330.00              | 200 - E      |
| NY D. PON                                                                                                                                                                                                                                                                                                                                                                                                                                                                                                                                                                                                                                                                                           | Youth Hostel                                                    | 23,500.00              |              |
| Star Op                                                                                                                                                                                                                                                                                                                                                                                                                                                                                                                                                                                                                                                                                             | By Fixed Assets                                                 |                        | 25,12,090.00 |

|                                                                                                                                                         | SHRI BALA                                    | SAHEB MANE SHIKS | IAN PRASARAK MANDAL, AMBAP                                                                                           |                                                  | Estd. 2          |
|---------------------------------------------------------------------------------------------------------------------------------------------------------|----------------------------------------------|------------------|----------------------------------------------------------------------------------------------------------------------|--------------------------------------------------|------------------|
|                                                                                                                                                         |                                              |                  | MACY (B. PHARMACY), PETH VADGAON<br>FOR THE YEAR 01.04.2021 TO 31.03.2022                                            |                                                  | (3)              |
| EXPENDITURE                                                                                                                                             | AMOUNTS                                      | AMOUNTS          | INCOME                                                                                                               | AMOUNTS                                          | AMOUNTS Staon, D |
| To Staff Salaries<br>Teaching Staff Salaries                                                                                                            | 95,80,930.00                                 | 2,73,31,490.00   | By Fees Received from Students<br>Tuition Fees<br>Development Fees                                                   | 4,23,67,999.00<br>45,64,621.00                   | 4,69,32,620.00   |
| Teaching Staff Basic Pay<br>Teaching Staff Dearness Allowance<br>Teaching Staff House Rent Allowance<br>Teaching Staff Traveling Allowance              | 1,65,92,267.00<br>9,35,093.00<br>2,23,200.00 |                  | By Other Receipts<br>Admission Cancellation Fees<br>Bank Interest<br>Leave Without Pay Teaching Staff                | 2,000.00<br>648.00<br>3,01,035.00                | 4,22,845.00      |
| Non - Teaching Staff Salaries<br>Non - Teaching Staff Basic Pay<br>Non - Teaching Staff Dearness Allowance<br>Non - Teaching Staff House Rent Allowance | 29,87,420.00<br>54,38,568.00<br>2,99,440.00  | 87,71,178.00     | Leave Without Pay Non-Teaching Staff<br>Research Scientefic SUK Kolhapur<br>Software Fee<br>NSS Specail Camp 2021-22 | 25,246.00<br>10,000.00<br>53,466.00<br>30,450.00 |                  |
| Non Teaching Staff Vehicle Allowance                                                                                                                    | 45,750.00                                    | 52,55,891.95     |                                                                                                                      |                                                  |                  |
| Admission Regulating Authority Review<br>Application                                                                                                    | 5,000.00                                     |                  |                                                                                                                      |                                                  |                  |
| Admission Regulating Authority Processing Fee<br>Advertisement Expenses                                                                                 | 86,400.00<br>35,122.00                       |                  |                                                                                                                      |                                                  |                  |
| Affiliation Certificate Fees                                                                                                                            | 1,100.00                                     |                  |                                                                                                                      |                                                  |                  |
| AICTE Processing Fees                                                                                                                                   | 10,000.00 27,040.61                          |                  |                                                                                                                      |                                                  |                  |
| Bank Charges / Commission<br>Building Rent                                                                                                              | 18,00,000.00                                 |                  |                                                                                                                      |                                                  |                  |
| Canteen Expenses                                                                                                                                        | 56,150.00                                    |                  |                                                                                                                      |                                                  |                  |
| CPCSE Renewal Fee                                                                                                                                       | 2,500.00                                     |                  |                                                                                                                      |                                                  |                  |
| Cultural Activity                                                                                                                                       | 2,62,384.00                                  |                  |                                                                                                                      |                                                  |                  |
| DTE Affiliation Fee<br>Electrical Expenses                                                                                                              | 66,522.00                                    |                  |                                                                                                                      |                                                  |                  |
| Electricity Expenses                                                                                                                                    | 4,54,130.00                                  |                  |                                                                                                                      |                                                  |                  |
| E-Poster Presentation                                                                                                                                   | 500.00                                       |                  |                                                                                                                      |                                                  |                  |
| Function & Ceremony                                                                                                                                     | * 22.010.00                                  |                  |                                                                                                                      |                                                  |                  |
| Git & Prizes                                                                                                                                            | 2,070.00                                     |                  | 1                                                                                                                    | 4                                                | 1                |