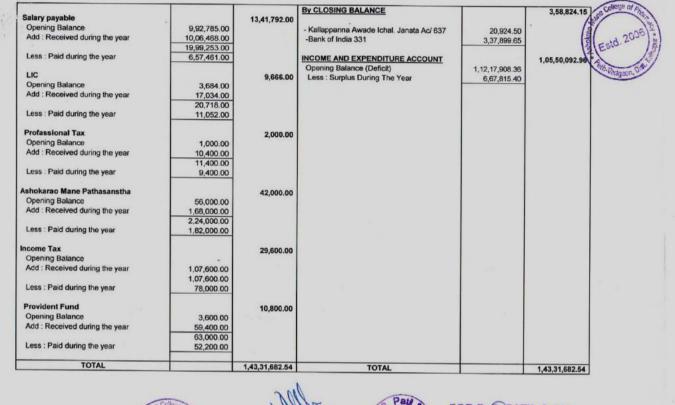

## Total salary component (B. Pharm) 2021-2022 = 3,61,02,668.00

|                                                            | RECEI          | PT AND PAYMENT A                        | COUNT FOR THE YEAR 01.04.2021 TO 31.03.2022       |                | * Estd. 20     |
|------------------------------------------------------------|----------------|-----------------------------------------|---------------------------------------------------|----------------|----------------|
| RECEIPTS                                                   | AMOUNTS        | AMOUNTS                                 | PAYMENTS                                          | AMOUNTS        | AMOUNTS        |
|                                                            |                | 0 33 030 00                             | B. Chill Scholar                                  |                | Saon, Di       |
| To Opening Balances                                        | 200000         | 8,23,828.80                             | By Staff Salaries<br>Teaching Staff Salaries      |                | 2,73,31,490.00 |
| Cash in Hand                                               | 76,816.28      |                                         | Teaching Staff Basic Pay                          | 95.80.930.00   | 6,13,34,430,00 |
| Bank Of India - 218                                        | 1,275.00       |                                         | Teaching Staff Dearness Allowance                 | 1,65,92,267.00 |                |
| Bank Of Maharashtra 902                                    | 50,391.50      |                                         | Teaching Staff House Rent Allowance               | 9,35,093.00    |                |
| KAUS Bank - 452                                            | 24,388.00      |                                         | Teaching Staff Traveling Allowance                | 2,23,200.00    |                |
| KAUS Bank 659                                              | 56,988.90      |                                         | Teaching Stan Traveling Anowance                  | 2,23,200.00    |                |
| KAUS Bank - 14345<br>Union Bank Of India - 50326           | 3.63.916.71    |                                         | Non - Teaching Staff Salaries                     |                | 87,71,178.00   |
| Union Bank Of India - 50326<br>Union Bank Of India - 50327 | 1.97,676.91    |                                         | Non - Teaching Staff Basic Pay                    | 29,87,420.00   |                |
| Union Bank Of India - 50327<br>Union Bank Of India - 50328 | 51,638.50      |                                         | Non - Teaching Staff Dearness Allowance           | 54,38,568.00   |                |
| Union bank Of India - 50526                                | 31,036.30      |                                         | Non - Teaching Staff House Rent Allowance         | 2,99,440.00    |                |
| To Fees Received from Students                             |                | 4 70 00 195 00                          | Non - Teaching Staff Traveling Allowance          | 45,750.00      |                |
| Development Fees 2021-22                                   | 45,84,770.00   | 4,70,00,155,00                          |                                                   |                |                |
| Tuition Fees 2013-14                                       | 9,146.00       |                                         | By Fees Receivable                                |                | 2,46,80,665.00 |
| Tuition Fees 2013-14<br>Tuition Fees 2012-13               | 1,165.00       |                                         | Development Fees Receivable 2021-22               | 5,56,489.00    |                |
| Tuition Fees 2012-15                                       | 1,978.00       |                                         | Tuition Fees Receivable 2021-22                   | 2,41,24,176.00 |                |
| Tuition Fees 2015-16                                       | 11,139.00      |                                         |                                                   |                |                |
| Tuition Fees 2013-10                                       | 4,23,91,997.00 |                                         | By Administrative Expenses                        |                | 52,55,891.95   |
| Tunion rees 2021-22                                        | 4,23,32,337.00 |                                         | Admission Regulating Authority Review Application | 5,000.00       |                |
| To Other Receipts                                          |                | 4.22 845.00                             | Admission Regulating Authority Processing Fee     | 86,400.00      |                |
| Admission Cancellation Fees                                | 2,000.00       |                                         | Advertisement Expenses                            | 35,122.00      |                |
| Bank Interest                                              | 648.00         |                                         | Affiliation Certificate Fees                      | 1,100.00       |                |
| Leave Without Pay Teaching Staff                           | 3.01.035.00    |                                         | AICTE Processing Fees                             | 10,000.00      |                |
| Leave Without Pay Non-Teaching Staff                       | 25,246.00      |                                         | Bank Charges / Commission                         | 27,040.61      |                |
| Research Scientefic SUK Kolhapur                           | 10,000.00      |                                         | Building Rent                                     | 18,00,000.00   |                |
| Software Fee                                               | 53,466.00      |                                         | Canteen Expenses                                  | 56,150.00      |                |
| NSS Specall Camp 2021-22                                   | 30,450.00      |                                         | CPCSE Renewal Fee                                 | 2,500.00       |                |
| the species set in the set                                 |                |                                         | Cultural Activity                                 | 2,62,384.00    |                |
| To Current Liabilities                                     |                | 12,64,883.28                            | DTE Affiliation Fee                               | 45,000.00      |                |
| Anamat                                                     | 6,67,462.28    | - 12 - 12 - 14 - 14 - 14 - 14 - 14 - 14 | Electrical Expenses                               | 66,522.00      |                |
| Ashwamedh Fees                                             | 11,280.00      |                                         | Electricity Expenses                              | 4,54,130.00    |                |
|                                                            | 4,700.00       |                                         | E-Poster Presentation                             | 500.00         |                |
| Contribution For Fund                                      | 23,500.00      |                                         | Function & Ceremony                               | 8,360.00       |                |
| Exam March 2021                                            | 97,528.00      |                                         | Gas Bill                                          | 33,910.00      |                |

|                                                                 | 64.000.00      | 10             | Tift & Prizes                                         | 2,070.00    | 3 3            |
|-----------------------------------------------------------------|----------------|----------------|-------------------------------------------------------|-------------|----------------|
| am October 2021                                                 | 1,58,000.00    |                | Slassware Expenses                                    | 1,42,706.00 | 18/18          |
| m October 2020                                                  |                | 1.2            | Suest Lectures                                        | 3,500.00    | ₹ Estd. 2006 2 |
| s for NSS Self Finance Unit                                     | 4,700.00       | 10             | nduction Program                                      | 2,075.00    | 101 151        |
| d Coilege Fees                                                  | 47,000.00      |                | nternet Bill                                          | 66,536 00   | AN NO          |
| wident Fund Employer's Share Payable                            | 97,200.00      |                | Telephone Expenses                                    | 12,500.00   | adama Rid 19   |
| celpt for Student / Parent                                      | 23,500.00      |                | Journal & Subscriptions                               | 72,517.00   | Saon, Disc.    |
| orts Contribution Pro-Rata                                      | 11,750.00      | 1              | Lab Chemical                                          | 2,36,614.34 |                |
| udent Accident / Medical                                        | 9,400.00       |                | Lead College Activity                                 | 19,799.00   |                |
| IS Party                                                        | 3,033.00       |                | MSBTE Affiliation Fee                                 | 5,000.00    |                |
| outh Festival                                                   | 18,330.00      |                | Municipality Tax                                      | 47,057.00   |                |
| outh Hostel                                                     | 23,500.00      |                | Newspaper Expenses                                    | 2,850.00    |                |
|                                                                 |                |                | NSS Specail Camp 2021-22                              | 29,540.00   |                |
| o Other Recivables                                              |                |                | PCI Affiliation Fees                                  | 1,18,000.00 |                |
| evelopment Fees Receivable 2020-21                              | 5,14,998.00    |                | PCI Arrears of Service Tax                            | 34,123.00   |                |
| uition Fees Receivable 2020-21                                  | 2,05,20,320.50 |                | Peon Uniform Expenses                                 | 35,650.00   |                |
| uition Fees Receivable 2018-19                                  | 2,51,043.00    |                | Provident Fund Administration Charges                 | 55,550.00   |                |
| uition Fees Receivable 2019-20                                  | 12,92,060.50   |                | Employers Provident Fund Employer Share               | 7,48,800.00 |                |
| r Ashok Laxmanrao Ganure                                        | 1,800.00       | 1              | Provident Fund Remuneration                           | 12,000.00   |                |
|                                                                 |                | 1,91,81,521.00 |                                                       | 4,100.00    |                |
|                                                                 | manalana       |                | Pharmacist Day                                        | 97,750.00   |                |
| alary Payable                                                   | 1,41,16,346.00 |                | Postage and Courier                                   | 609.00      |                |
| alary Advances                                                  | 50,65,175.00   |                |                                                       | 751.00      |                |
|                                                                 |                |                | Practical Expenses<br>Printing and Stationery         | 1,17,127.00 |                |
| o Salary Deductions                                             |                | 49,80,552.00   | Prize Competition                                     | 3,500.00    |                |
| Provident Fund                                                  | 5,99,400.00    |                |                                                       | 54,362.00   |                |
| ncome Tax                                                       | 27,23,320.00   |                | Repais and Maintenance                                | 7,250.00    |                |
| Professional Tax                                                | 1,24,600.00    |                | Sanitary Ware Expenses                                | 1.66,458.00 |                |
| JC                                                              | 2,91,624.00    |                | Software Expenses                                     | 26,773.00   |                |
| Ashokrao Mane Patsanstha                                        | 12,41,608.00   |                | Sports Expenses                                       | 22,283.00   |                |
|                                                                 | Sales are      |                | Sundry Expenses                                       | 4,248.00    |                |
| To Shri Balasaheb Mane Shikshan Prasarak I                      | Mandal, Ambap  | 1,10,63,024.00 | Tally Renewal Fees<br>TDS Interest Fee                | 300.00      |                |
|                                                                 |                |                |                                                       | 550.00      |                |
| To Scholarship                                                  |                | 1,26,08,456.75 | TDS Processing Fee<br>Training & Placement Mobile App | 50,000.00   |                |
| Government of India Scholarship                                 | 93,47,729.75   |                |                                                       | 32,330.00   |                |
| EBC Scholarship                                                 | 32,60,727.00   |                | Travelling & D. A. Expenses                           | 65,300.00   |                |
| ~                                                               |                |                | University Affiliation Fees                           | 20.000.00   |                |
| To Sundry Creditors                                             |                | 39,75,739.34   | Visiting Staff Salary                                 | 31,545.00   |                |
| Aaymat Inamadar                                                 | 35,650.00      |                | Water Expenses                                        | 8,500.00    |                |
| Amarsinh Rangrao Patil                                          | 15,355.34      |                | Website Renewal Charges                               | 1,140.00    |                |
| Amarsinh Rangrao Patil<br>Aniket Shirish Puranik<br>M.NO. 1559; | 15,550.00      |                | Xerox Charges                                         |             |                |