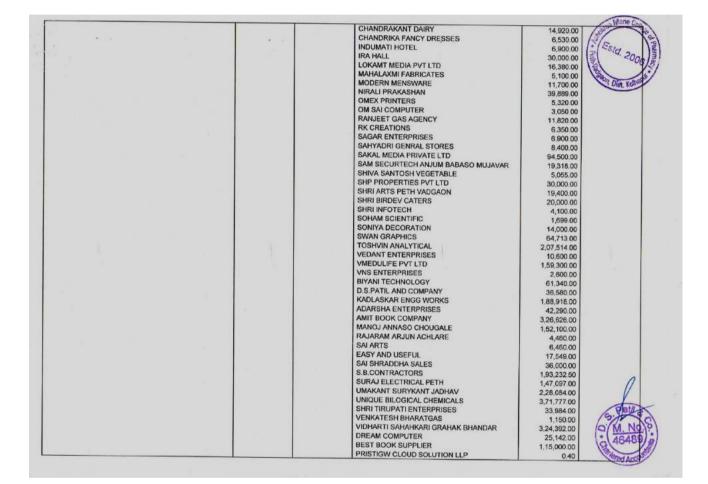

# 3.0 -Institution

**3.1** -Expenditure excluding salary component yearwise during the last five years (INR in lakhs)

# INDEX

| Sr. No. | Details                                              | Page No. |
|---------|------------------------------------------------------|----------|
| 1       | Audited Statement: 2021-22                           | 03 – 19  |
| 2       | Expenditure excluding the salary component 2021-2022 | 20 - 22  |
| 3       | Audited Statement: 2020-21                           | 23 - 36  |
| 4       | Expenditure excluding the salary component 2020-2021 | 37 – 38  |
| 5       | Audited Statement: 2019-20                           | 39 – 55  |
| 6       | Expenditure excluding the salary component 2019-2020 | 56 - 58  |
| 7       | Audited Statement: 2018-19                           | 59 – 75  |
| 8       | Expenditure excluding the salary component 2018-2019 | 76 – 78  |
| 9       | Audited Statement: 2017-18                           | 79 - 94  |
| 10      | Expenditure excluding the salary component 2017-2018 | 95 - 97  |