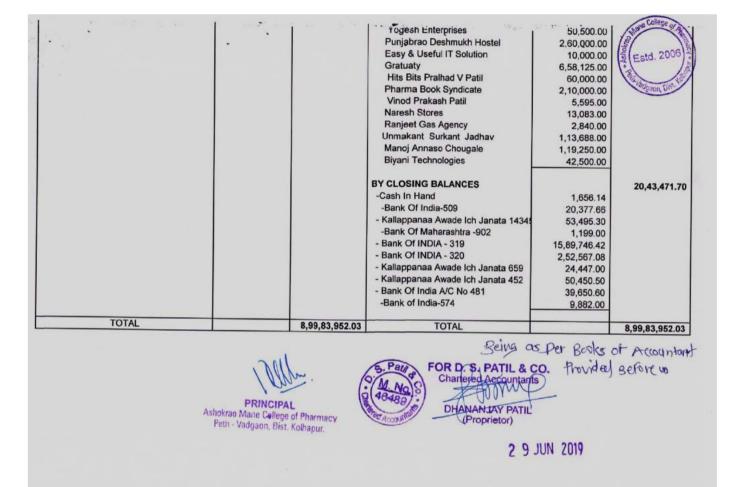

## Total salary component (B. Pharm) 2021-2022 = 3,61,02,668.00

|                                                            | RECEI          | PT AND PAYMENT A                        | COUNT FOR THE YEAR 01.04.2021 TO 31.03.2022       |                | * Estd. 20     |
|------------------------------------------------------------|----------------|-----------------------------------------|---------------------------------------------------|----------------|----------------|
| RECEIPTS                                                   | AMOUNTS        | AMOUNTS                                 | PAYMENTS                                          | AMOUNTS        | AMOUNTS        |
|                                                            |                | 0 33 030 00                             | B. Chill Scholar                                  |                | Saon, Di       |
| To Opening Balances                                        | 200000         | 8,23,828.80                             | By Staff Salaries<br>Teaching Staff Salaries      |                | 2,73,31,490.00 |
| Cash in Hand                                               | 76,816.28      |                                         | Teaching Staff Basic Pay                          | 95.80.930.00   | 6,13,34,430,00 |
| Bank Of India - 218                                        | 1,275.00       |                                         | Teaching Staff Dearness Allowance                 | 1,65,92,267.00 |                |
| Bank Of Maharashtra 902                                    | 50,391.50      |                                         | Teaching Staff House Rent Allowance               | 9,35,093.00    |                |
| KAUS Bank - 452                                            | 24,388.00      |                                         | Teaching Staff Traveling Allowance                | 2,23,200.00    |                |
| KAUS Bank 659                                              | 56,988.90      |                                         | Teaching Stan Traveling Anowance                  | 2,23,200.00    |                |
| KAUS Bank - 14345<br>Union Bank Of India - 50326           | 3.63.916.71    |                                         | Non - Teaching Staff Salaries                     |                | 87,71,178.00   |
| Union Bank Of India - 50326<br>Union Bank Of India - 50327 | 1.97,676.91    |                                         | Non - Teaching Staff Basic Pay                    | 29,87,420.00   |                |
| Union Bank Of India - 50327<br>Union Bank Of India - 50328 | 51,638.50      |                                         | Non - Teaching Staff Dearness Allowance           | 54,38,568.00   |                |
| Union bank Of India - 50526                                | 31,036.30      |                                         | Non - Teaching Staff House Rent Allowance         | 2,99,440.00    |                |
| To Fees Received from Students                             |                | 4 70 00 195 00                          | Non - Teaching Staff Traveling Allowance          | 45,750.00      |                |
| Development Fees 2021-22                                   | 45,84,770.00   | 4,70,00,155,00                          |                                                   |                |                |
| Tuition Fees 2013-14                                       | 9,146.00       |                                         | By Fees Receivable                                |                | 2,46,80,665.00 |
| Tuition Fees 2013-14<br>Tuition Fees 2012-13               | 1,165.00       |                                         | Development Fees Receivable 2021-22               | 5,56,489.00    |                |
| Tuition Fees 2012-15                                       | 1,978.00       |                                         | Tuition Fees Receivable 2021-22                   | 2,41,24,176.00 |                |
| Tuition Fees 2015-16                                       | 11,139.00      |                                         |                                                   |                |                |
| Tuition Fees 2013-10                                       | 4,23,91,997.00 |                                         | By Administrative Expenses                        |                | 52,55,891.95   |
| Tunion rees 2021-22                                        | 4,23,32,337.00 |                                         | Admission Regulating Authority Review Application | 5,000.00       |                |
| To Other Receipts                                          |                | 4.22 845.00                             | Admission Regulating Authority Processing Fee     | 86,400.00      |                |
| Admission Cancellation Fees                                | 2,000.00       |                                         | Advertisement Expenses                            | 35,122.00      |                |
| Bank Interest                                              | 648.00         |                                         | Affiliation Certificate Fees                      | 1,100.00       |                |
| Leave Without Pay Teaching Staff                           | 3.01.035.00    |                                         | AICTE Processing Fees                             | 10,000.00      |                |
| Leave Without Pay Non-Teaching Staff                       | 25,246.00      |                                         | Bank Charges / Commission                         | 27,040.61      |                |
| Research Scientefic SUK Kolhapur                           | 10,000.00      |                                         | Building Rent                                     | 18,00,000.00   |                |
| Software Fee                                               | 53,466.00      |                                         | Canteen Expenses                                  | 56,150.00      |                |
| NSS Specall Camp 2021-22                                   | 30,450.00      |                                         | CPCSE Renewal Fee                                 | 2,500.00       |                |
| the species set in the set                                 |                |                                         | Cultural Activity                                 | 2,62,384.00    |                |
| To Current Liabilities                                     |                | 12,64,883.28                            | DTE Affiliation Fee                               | 45,000.00      |                |
| Anamat                                                     | 6,67,462.28    | - 12 - 12 - 14 - 14 - 14 - 14 - 14 - 14 | Electrical Expenses                               | 66,522.00      |                |
| Ashwamedh Fees                                             | 11,280.00      |                                         | Electricity Expenses                              | 4,54,130.00    |                |
|                                                            | 4,700.00       |                                         | E-Poster Presentation                             | 500.00         |                |
| Contribution For Fund                                      | 23,500.00      |                                         | Function & Ceremony                               | 8,360.00       |                |
| Exam March 2021                                            | 97,528.00      |                                         | Gas Bill                                          | 33,910.00      |                |

|                                                                 | 64.000.00      | 10             | Tift & Prizes                                         | 2,070.00    | 3 3            |
|-----------------------------------------------------------------|----------------|----------------|-------------------------------------------------------|-------------|----------------|
| am October 2021                                                 | 1,58,000.00    |                | Slassware Expenses                                    | 1,42,706.00 | 18/18          |
| m October 2020                                                  |                | 1.2            | Suest Lectures                                        | 3,500.00    | ₹ Estd. 2006 2 |
| s for NSS Self Finance Unit                                     | 4,700.00       | 10             | nduction Program                                      | 2,075.00    | 101 151        |
| d Coilege Fees                                                  | 47,000.00      |                | nternet Bill                                          | 66,536 00   | AN NO          |
| wident Fund Employer's Share Payable                            | 97,200.00      |                | Telephone Expenses                                    | 12,500.00   | adama Rid 19   |
| celpt for Student / Parent                                      | 23,500.00      |                | Journal & Subscriptions                               | 72,517.00   | Saon, Disc.    |
| orts Contribution Pro-Rata                                      | 11,750.00      | 1              | Lab Chemical                                          | 2,36,614.34 |                |
| udent Accident / Medical                                        | 9,400.00       |                | Lead College Activity                                 | 19,799.00   |                |
| IS Party                                                        | 3,033.00       |                | MSBTE Affiliation Fee                                 | 5,000.00    |                |
| outh Festival                                                   | 18,330.00      |                | Municipality Tax                                      | 47,057.00   |                |
| outh Hostel                                                     | 23,500.00      |                | Newspaper Expenses                                    | 2,850.00    |                |
|                                                                 |                |                | NSS Specail Camp 2021-22                              | 29,540.00   |                |
| o Other Recivables                                              |                |                | PCI Affiliation Fees                                  | 1,18,000.00 |                |
| evelopment Fees Receivable 2020-21                              | 5,14,998.00    |                | PCI Arrears of Service Tax                            | 34,123.00   |                |
| uition Fees Receivable 2020-21                                  | 2,05,20,320.50 |                | Peon Uniform Expenses                                 | 35,650.00   |                |
| uition Fees Receivable 2018-19                                  | 2,51,043.00    |                | Provident Fund Administration Charges                 | 55,550.00   |                |
| uition Fees Receivable 2019-20                                  | 12,92,060.50   |                | Employers Provident Fund Employer Share               | 7,48,800.00 |                |
| r Ashok Laxmanrao Ganure                                        | 1,800.00       | 1              | Provident Fund Remuneration                           | 12,000.00   |                |
|                                                                 |                | 1,91,81,521.00 |                                                       | 4,100.00    |                |
|                                                                 | manalana       |                | Pharmacist Day                                        | 97,750.00   |                |
| alary Payable                                                   | 1,41,16,346.00 |                | Postage and Courier                                   | 609.00      |                |
| alary Advances                                                  | 50,65,175.00   |                |                                                       | 751.00      |                |
|                                                                 |                |                | Practical Expenses<br>Printing and Stationery         | 1,17,127.00 |                |
| o Salary Deductions                                             |                | 49,80,552.00   | Prize Competition                                     | 3,500.00    |                |
| Provident Fund                                                  | 5,99,400.00    |                |                                                       | 54,362.00   |                |
| ncome Tax                                                       | 27,23,320.00   |                | Repais and Maintenance                                | 7,250.00    |                |
| Professional Tax                                                | 1,24,600.00    |                | Sanitary Ware Expenses                                | 1.66,458.00 |                |
| JC                                                              | 2,91,624.00    |                | Software Expenses                                     | 26,773.00   |                |
| Ashokrao Mane Patsanstha                                        | 12,41,608.00   |                | Sports Expenses                                       | 22,283.00   |                |
|                                                                 | Sales are      |                | Sundry Expenses                                       | 4,248.00    |                |
| To Shri Balasaheb Mane Shikshan Prasarak I                      | Mandal, Ambap  | 1,10,63,024.00 | Tally Renewal Fees<br>TDS Interest Fee                | 300.00      |                |
|                                                                 |                |                |                                                       | 550.00      |                |
| To Scholarship                                                  |                | 1,26,08,456.75 | TDS Processing Fee<br>Training & Placement Mobile App | 50,000.00   |                |
| Government of India Scholarship                                 | 93,47,729.75   |                |                                                       | 32,330.00   |                |
| EBC Scholarship                                                 | 32,60,727.00   |                | Travelling & D. A. Expenses                           | 65,300.00   |                |
| ~                                                               |                |                | University Affiliation Fees                           | 20.000.00   |                |
| To Sundry Creditors                                             |                | 39,75,739.34   | Visiting Staff Salary                                 | 31,545.00   |                |
| Aaymat Inamadar                                                 | 35,650.00      |                | Water Expenses                                        | 8,500.00    |                |
| Amarsinh Rangrao Patil                                          | 15,355.34      |                | Website Renewal Charges                               | 1,140.00    |                |
| Amarsinh Rangrao Patil<br>Aniket Shirish Puranik<br>M.NO. 1559; | 15,550.00      |                | Xerox Charges                                         |             |                |

| 1                                        | 82,500.00    | 1                                                   |                |               |
|------------------------------------------|--------------|-----------------------------------------------------|----------------|---------------|
| Anil Pandurang Dongare                   | 752516333826 | By Income                                           |                | 67,575.0      |
| Balaji Scientific Traders                | 25,205.00    | Development Fees 2021-22                            | 20,149.00      |               |
| Best Book Suppliers                      | 58,947.00    | Tuition Fees 2021-22                                | 47,426.00      |               |
| Bitcode                                  | 50,000.00    | Turtion rees zor 1 er                               |                |               |
| Deinet                                   | 13,570.00    | By Salary Deductions                                |                | 60,43,609.0   |
| Dream Computer                           | 8,500.00     | Provident Fund Employee contribution                | 6,51,600.00    |               |
| D.S.Patil & Company                      | 1,000.00     | Income Tax                                          | 39,20,750.00   |               |
| Easy and Useful IT Solutions             | 10,000.00    | Professional Tax                                    | 1,07,200.00    |               |
| Krishna Digital                          | 8,066.00     |                                                     | 2,68,759.00    |               |
| Lokmat Meida Pvt. Ltd.                   | 7,056.00     | Ashokrao Mane Patsanstha                            | 10,95,300.00   |               |
| Mahi Electrial & CCTV                    | 8,840.00     | ASTORIAD Mane Pasansona                             |                |               |
| Manoj Annaso Chougule                    | 27,000.00    | By Shri Balasaheb Mane Shikshan Prasarak Mandal, Ar | mbao           | 1,22,23,275.4 |
| Nirali Publication                       | 39,700.00    | by suri pairsance mane surrante i research manart a | _              |               |
| Om Sai Computer                          | 19,525.00    | By Scholarship                                      |                | 1,30,91,218.  |
| Omkar Vijay Shete                        | 42,000.00    | Government of India Scholarship                     | 93,73,666.50   |               |
| Orchestra Swaranjali Pro                 | 51,500.00    | EBC Scholarship                                     | 37,17,552.00   |               |
| PSV Kit Supplier                         | 97,750.00    | EDC Scholarskip                                     |                |               |
| Pudhari Publication Pvt. Ltd.            | 20,000.00    | By Other Payables/Receivables                       |                | 1,77,02,998.  |
| Ranjeet Gas Agency                       | 33,910.00    | Salary Payable                                      | 1.26,46,823.00 |               |
| SHP Properties Pvt. Ltd.                 | 35,400.00    | Salary Advances                                     | 50,56,175.00   |               |
| Shree Infotech                           | 5,950.00     | Selery Advances                                     |                |               |
| Shree Sai Steel Works                    | 3,77,305.00  | By Sundry Creditors                                 |                | 19,58,602.    |
| Soham Scientefic                         | 3,38,760.00  | Aaymat Inamadar                                     | 35.650.00      | -             |
| Techview                                 | 42,405.00    | Aniket Shirish Puranik                              | 15,550.00      | Alane C       |
| Tejas Mandap Decoration                  | 9,000.00     | Anil Pandurang Dongare                              | 82,500.00      | a             |
| Tukaram Gundaram Patil                   | 66,522.00    | Balaji Scientific Traders                           | 70,457.00      | 181           |
| Umakant Surykant Jadhav                  | 52,320.00    | Best Book Suppliers                                 | 2.02.419.00    | Estd.         |
| Unique Biological and Chemical           | 20,52,680.00 | Bitcode                                             | 50,000.00      | FLSIU.        |
| Vadgaon Nagarparishad Vadgaon            | 47,057.00    | Delnet                                              | 13,570.00      | 121           |
| Vedant Enterprises                       | 22,350.00    | Dream Computer                                      | 8,500.00       | 132           |
| Vidhyarthi Sahakari Grahak Bhandar       | 81,774.00    | D.S.Patil & Company                                 | 1,000.00       | gaon,         |
| VM Edulife Private Limited               | 1,56,468.00  | Easy and Useful IT Solutions                        | 10,000.00      |               |
| VNS Enterprises                          | 2,124.00     | Kadasalkar Steel Furniture                          | 1,23,782.00    |               |
| Zoom Video System - Suraj Ganapati Patil | 14,000.00    | Krishna Surgical and Pharmaceuticals                | 5,960.00       |               |
|                                          |              | Krishna Digital                                     | 8,066.00       |               |
|                                          |              | Lokmat Meida Pvt. Ltd.                              | 7.056.00       |               |
| NK D. PO                                 |              | Mahi Electrial & CCTV                               | 8,840.00       |               |
| E E                                      |              | Manoj Annaso Chougule                               | 15,300.00      |               |
| 1 1 K                                    |              | Nirali Publication                                  | 39,700.00      |               |

|                                                                                                                                                                                                                                                                                                                                                                                                                                                                                                                                                                                                                                                                                                     | Om Sai Computer                                                 | 16,625.00              | 15/          |
|-----------------------------------------------------------------------------------------------------------------------------------------------------------------------------------------------------------------------------------------------------------------------------------------------------------------------------------------------------------------------------------------------------------------------------------------------------------------------------------------------------------------------------------------------------------------------------------------------------------------------------------------------------------------------------------------------------|-----------------------------------------------------------------|------------------------|--------------|
|                                                                                                                                                                                                                                                                                                                                                                                                                                                                                                                                                                                                                                                                                                     | Omkar Vijay Shete                                               | 42,000.00              | 181_         |
|                                                                                                                                                                                                                                                                                                                                                                                                                                                                                                                                                                                                                                                                                                     | Orchestra Swaranjali Pro                                        | 51,500.00              | ( Estd. 2000 |
|                                                                                                                                                                                                                                                                                                                                                                                                                                                                                                                                                                                                                                                                                                     | PSV Kit Supplier                                                | 97,750.00              | 18           |
|                                                                                                                                                                                                                                                                                                                                                                                                                                                                                                                                                                                                                                                                                                     | Pudhari Publication Pvt. Ltd.                                   | 20,000.00              | 121          |
|                                                                                                                                                                                                                                                                                                                                                                                                                                                                                                                                                                                                                                                                                                     | Ranjeet Gas Agency                                              | 8,800.00               | Page Net 40  |
|                                                                                                                                                                                                                                                                                                                                                                                                                                                                                                                                                                                                                                                                                                     | Sangaonkar Advertiesment                                        | 1,38,876.00            |              |
|                                                                                                                                                                                                                                                                                                                                                                                                                                                                                                                                                                                                                                                                                                     | SHP Properties Pvt. Ltd.                                        | 35,400.00              |              |
|                                                                                                                                                                                                                                                                                                                                                                                                                                                                                                                                                                                                                                                                                                     | Shree infotech                                                  | \$,950.00              |              |
|                                                                                                                                                                                                                                                                                                                                                                                                                                                                                                                                                                                                                                                                                                     | Shree Sai Steel Works                                           | 3,00,000.00            |              |
|                                                                                                                                                                                                                                                                                                                                                                                                                                                                                                                                                                                                                                                                                                     | Techview                                                        | 42,405.00              |              |
|                                                                                                                                                                                                                                                                                                                                                                                                                                                                                                                                                                                                                                                                                                     | Tejas Mandap Decoration                                         | 9,000.00               |              |
|                                                                                                                                                                                                                                                                                                                                                                                                                                                                                                                                                                                                                                                                                                     | Tukaram Gundaram Patil                                          | 66,522.00<br>52,320.00 |              |
|                                                                                                                                                                                                                                                                                                                                                                                                                                                                                                                                                                                                                                                                                                     | Umakant Surykant Jadhav                                         | 65,000.00              |              |
|                                                                                                                                                                                                                                                                                                                                                                                                                                                                                                                                                                                                                                                                                                     | Unique Biological and Chemical<br>Vadgaon Nagarparishad Vadgaon | 47,057.00              |              |
| and the second se | Vedant Enterprises                                              | 18,900.00              |              |
|                                                                                                                                                                                                                                                                                                                                                                                                                                                                                                                                                                                                                                                                                                     | Vidhyarthi Sahakari Grahak Bhandar                              | 71,679.00              |              |
|                                                                                                                                                                                                                                                                                                                                                                                                                                                                                                                                                                                                                                                                                                     | VM Edulife Private Limited                                      | 1,56,468.00            |              |
|                                                                                                                                                                                                                                                                                                                                                                                                                                                                                                                                                                                                                                                                                                     | Zoom Video System - Suraj Ganapati Patil                        | 14,000.00              |              |
|                                                                                                                                                                                                                                                                                                                                                                                                                                                                                                                                                                                                                                                                                                     | By Current Liabilities                                          |                        | 11,27,069.00 |
|                                                                                                                                                                                                                                                                                                                                                                                                                                                                                                                                                                                                                                                                                                     | Anamat                                                          | 6,86,782.00            |              |
|                                                                                                                                                                                                                                                                                                                                                                                                                                                                                                                                                                                                                                                                                                     | Ashwamedh Fees                                                  | 11,280.00              |              |
|                                                                                                                                                                                                                                                                                                                                                                                                                                                                                                                                                                                                                                                                                                     | Contribution For Fund                                           | 4,700.00               |              |
|                                                                                                                                                                                                                                                                                                                                                                                                                                                                                                                                                                                                                                                                                                     | Exam March 2021                                                 | 97,528.00              |              |
|                                                                                                                                                                                                                                                                                                                                                                                                                                                                                                                                                                                                                                                                                                     | Exam October 2020                                               | 1,58,000.00            |              |
|                                                                                                                                                                                                                                                                                                                                                                                                                                                                                                                                                                                                                                                                                                     | Fees for NSS Self Finance Unit                                  | 4,700.00               |              |
|                                                                                                                                                                                                                                                                                                                                                                                                                                                                                                                                                                                                                                                                                                     | E - Service                                                     | 23,500.00              |              |
|                                                                                                                                                                                                                                                                                                                                                                                                                                                                                                                                                                                                                                                                                                     | Exam Remuneration                                               | 1,980.00               |              |
|                                                                                                                                                                                                                                                                                                                                                                                                                                                                                                                                                                                                                                                                                                     | Lead College Fees                                               | 23,500.00              |              |
|                                                                                                                                                                                                                                                                                                                                                                                                                                                                                                                                                                                                                                                                                                     | Receipt For Student<br>Sports Contribution Pro Rata             | 11,750.00              |              |
|                                                                                                                                                                                                                                                                                                                                                                                                                                                                                                                                                                                                                                                                                                     | Student Accident / Medical                                      | 9,400.00               |              |
|                                                                                                                                                                                                                                                                                                                                                                                                                                                                                                                                                                                                                                                                                                     | Suk 2020 Payable                                                | 2,106.00               |              |
|                                                                                                                                                                                                                                                                                                                                                                                                                                                                                                                                                                                                                                                                                                     | TDS Party                                                       | 3,033.00               |              |
|                                                                                                                                                                                                                                                                                                                                                                                                                                                                                                                                                                                                                                                                                                     | Youth Festival                                                  | 18,330.00              | 200 - E      |
| NY D. PON                                                                                                                                                                                                                                                                                                                                                                                                                                                                                                                                                                                                                                                                                           | Youth Hostel                                                    | 23,500.00              |              |
| Star Op                                                                                                                                                                                                                                                                                                                                                                                                                                                                                                                                                                                                                                                                                             | By Fixed Assets                                                 |                        | 25,12,090.00 |