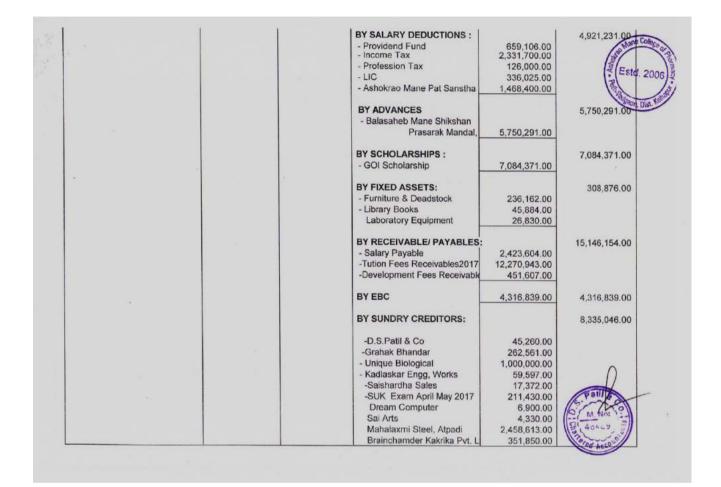

## Total salary component (B. Pharm) 2021-2022 = 3,61,02,668.00

|                                                            | RECEI          | PT AND PAYMENT A                        | COUNT FOR THE YEAR 01.04.2021 TO 31.03.2022       |                | * Estd. 20     |
|------------------------------------------------------------|----------------|-----------------------------------------|---------------------------------------------------|----------------|----------------|
| RECEIPTS                                                   | AMOUNTS        | AMOUNTS                                 | PAYMENTS                                          | AMOUNTS        | AMOUNTS        |
|                                                            |                | 0 33 030 00                             | B. Chill Scholar                                  |                | Saon, Di       |
| To Opening Balances                                        | 200000         | 8,23,828.80                             | By Staff Salaries<br>Teaching Staff Salaries      |                | 2,73,31,490.00 |
| Cash in Hand                                               | 76,816.28      |                                         | Teaching Staff Basic Pay                          | 95.80.930.00   | 6,13,34,430,00 |
| Bank Of India - 218                                        | 1,275.00       |                                         | Teaching Staff Dearness Allowance                 | 1,65,92,267.00 |                |
| Bank Of Maharashtra 902                                    | 50,391.50      |                                         | Teaching Staff House Rent Allowance               | 9,35,093.00    |                |
| KAUS Bank - 452                                            | 24,388.00      |                                         | Teaching Staff Traveling Allowance                | 2,23,200.00    |                |
| KAUS Bank 659                                              | 56,988.90      |                                         | Teaching Stan Traveling Anowance                  | 2,23,200.00    |                |
| KAUS Bank - 14345<br>Union Bank Of India - 50326           | 3.63.916.71    |                                         | Non - Teaching Staff Salaries                     |                | 87,71,178.00   |
| Union Bank Of India - 50326<br>Union Bank Of India - 50327 | 1.97,676.91    |                                         | Non - Teaching Staff Basic Pay                    | 29,87,420.00   |                |
| Union Bank Of India - 50327<br>Union Bank Of India - 50328 | 51,638.50      |                                         | Non - Teaching Staff Dearness Allowance           | 54,38,568.00   |                |
| Union bank Of India - 50526                                | 31,036.30      |                                         | Non - Teaching Staff House Rent Allowance         | 2,99,440.00    |                |
| To Fees Received from Students                             |                | 4 70 00 195 00                          | Non - Teaching Staff Traveling Allowance          | 45,750.00      |                |
| Development Fees 2021-22                                   | 45,84,770.00   | 4,70,00,155,00                          |                                                   |                |                |
| Tuition Fees 2013-14                                       | 9,146.00       |                                         | By Fees Receivable                                |                | 2,46,80,665.00 |
| Tuition Fees 2013-14<br>Tuition Fees 2012-13               | 1,165.00       |                                         | Development Fees Receivable 2021-22               | 5,56,489.00    |                |
| Tuition Fees 2012-15                                       | 1,978.00       |                                         | Tuition Fees Receivable 2021-22                   | 2,41,24,176.00 |                |
| Tuition Fees 2015-16                                       | 11,139.00      |                                         |                                                   |                |                |
| Tuition Fees 2013-10                                       | 4,23,91,997.00 |                                         | By Administrative Expenses                        |                | 52,55,891.95   |
| Tunion rees 2021-22                                        | 4,23,32,337.00 |                                         | Admission Regulating Authority Review Application | 5,000.00       |                |
| To Other Receipts                                          |                | 4.22 845.00                             | Admission Regulating Authority Processing Fee     | 86,400.00      |                |
| Admission Cancellation Fees                                | 2,000.00       |                                         | Advertisement Expenses                            | 35,122.00      |                |
| Bank Interest                                              | 648.00         |                                         | Affiliation Certificate Fees                      | 1,100.00       |                |
| Leave Without Pay Teaching Staff                           | 3.01.035.00    |                                         | AICTE Processing Fees                             | 10,000.00      |                |
| Leave Without Pay Non-Teaching Staff                       | 25,246.00      |                                         | Bank Charges / Commission                         | 27,040.61      |                |
| Research Scientefic SUK Kolhapur                           | 10,000.00      |                                         | Building Rent                                     | 18,00,000.00   |                |
| Software Fee                                               | 53,466.00      |                                         | Canteen Expenses                                  | 56,150.00      |                |
| NSS Specall Camp 2021-22                                   | 30,450.00      |                                         | CPCSE Renewal Fee                                 | 2,500.00       |                |
| the species set in the set                                 |                |                                         | Cultural Activity                                 | 2,62,384.00    |                |
| To Current Liabilities                                     |                | 12,64,883.28                            | DTE Affiliation Fee                               | 45,000.00      |                |
| Anamat                                                     | 6,67,462.28    | - 12 - 12 - 14 - 14 - 14 - 14 - 14 - 14 | Electrical Expenses                               | 66,522.00      |                |
| Ashwamedh Fees                                             | 11,280.00      |                                         | Electricity Expenses                              | 4,54,130.00    |                |
|                                                            | 4,700.00       |                                         | E-Poster Presentation                             | 500.00         |                |
| Contribution For Fund                                      | 23,500.00      |                                         | Function & Ceremony                               | 8,360.00       |                |
| Exam March 2021                                            | 97,528.00      |                                         | Gas Bill                                          | 33,910.00      |                |

|                                                                 | 64.000.00      | 10             | Tift & Prizes                                         | 2,070.00    | 3 3            |
|-----------------------------------------------------------------|----------------|----------------|-------------------------------------------------------|-------------|----------------|
| am October 2021                                                 | 1,58,000.00    |                | Slassware Expenses                                    | 1,42,706.00 | 18/18          |
| m October 2020                                                  |                | 1.2            | Suest Lectures                                        | 3,500.00    | ₹ Estd. 2006 2 |
| s for NSS Self Finance Unit                                     | 4,700.00       | 10             | nduction Program                                      | 2,075.00    | 101 151        |
| d Coilege Fees                                                  | 47,000.00      |                | nternet Bill                                          | 66,536 00   | AN NO          |
| wident Fund Employer's Share Payable                            | 97,200.00      |                | Telephone Expenses                                    | 12,500.00   | adama Rid 19   |
| celpt for Student / Parent                                      | 23,500.00      |                | Journal & Subscriptions                               | 72,517.00   | Saon, Disc.    |
| orts Contribution Pro-Rata                                      | 11,750.00      | 1              | Lab Chemical                                          | 2,36,614.34 |                |
| udent Accident / Medical                                        | 9,400.00       |                | Lead College Activity                                 | 19,799.00   |                |
| IS Party                                                        | 3,033.00       |                | MSBTE Affiliation Fee                                 | 5,000.00    |                |
| outh Festival                                                   | 18,330.00      |                | Municipality Tax                                      | 47,057.00   |                |
| outh Hostel                                                     | 23,500.00      |                | Newspaper Expenses                                    | 2,850.00    |                |
|                                                                 |                |                | NSS Specail Camp 2021-22                              | 29,540.00   |                |
| o Other Recivables                                              |                |                | PCI Affiliation Fees                                  | 1,18,000.00 |                |
| evelopment Fees Receivable 2020-21                              | 5,14,998.00    |                | PCI Arrears of Service Tax                            | 34,123.00   |                |
| uition Fees Receivable 2020-21                                  | 2,05,20,320.50 |                | Peon Uniform Expenses                                 | 35,650.00   |                |
| uition Fees Receivable 2018-19                                  | 2,51,043.00    |                | Provident Fund Administration Charges                 | 55,550.00   |                |
| uition Fees Receivable 2019-20                                  | 12,92,060.50   |                | Employers Provident Fund Employer Share               | 7,48,800.00 |                |
| r Ashok Laxmanrao Ganure                                        | 1,800.00       | 1              | Provident Fund Remuneration                           | 12,000.00   |                |
|                                                                 |                | 1,91,81,521.00 |                                                       | 4,100.00    |                |
|                                                                 | manalana       |                | Pharmacist Day                                        | 97,750.00   |                |
| alary Payable                                                   | 1,41,16,346.00 |                | Postage and Courier                                   | 609.00      |                |
| alary Advances                                                  | 50,65,175.00   |                |                                                       | 751.00      |                |
|                                                                 |                |                | Practical Expenses<br>Printing and Stationery         | 1,17,127.00 |                |
| o Salary Deductions                                             |                | 49,80,552.00   | Prize Competition                                     | 3,500.00    |                |
| Provident Fund                                                  | 5,99,400.00    |                |                                                       | 54,362.00   |                |
| ncome Tax                                                       | 27,23,320.00   |                | Repais and Maintenance                                | 7,250.00    |                |
| Professional Tax                                                | 1,24,600.00    |                | Sanitary Ware Expenses                                | 1.66,458.00 |                |
| JC                                                              | 2,91,624.00    |                | Software Expenses                                     | 26,773.00   |                |
| Ashokrao Mane Patsanstha                                        | 12,41,608.00   |                | Sports Expenses                                       | 22,283.00   |                |
|                                                                 | Sales are      |                | Sundry Expenses                                       | 4,248.00    |                |
| To Shri Balasaheb Mane Shikshan Prasarak I                      | Mandal, Ambap  | 1,10,63,024.00 | Tally Renewal Fees<br>TDS Interest Fee                | 300.00      |                |
|                                                                 |                |                |                                                       | 550.00      |                |
| To Scholarship                                                  |                | 1,26,08,456.75 | TDS Processing Fee<br>Training & Placement Mobile App | 50,000.00   |                |
| Government of India Scholarship                                 | 93,47,729.75   |                |                                                       | 32,330.00   |                |
| EBC Scholarship                                                 | 32,60,727.00   |                | Travelling & D. A. Expenses                           | 65,300.00   |                |
| ~                                                               |                |                | University Affiliation Fees                           | 20.000.00   |                |
| To Sundry Creditors                                             |                | 39,75,739.34   | Visiting Staff Salary                                 | 31,545.00   |                |
| Aaymat Inamadar                                                 | 35,650.00      |                | Water Expenses                                        | 8,500.00    |                |
| Amarsinh Rangrao Patil                                          | 15,355.34      |                | Website Renewal Charges                               | 1,140.00    |                |
| Amarsinh Rangrao Patil<br>Aniket Shirish Puranik<br>M.NO. 1559; | 15,550.00      |                | Xerox Charges                                         |             |                |

| 1                                        | 82,500.00    | 1                                                   |                |               |
|------------------------------------------|--------------|-----------------------------------------------------|----------------|---------------|
| Anil Pandurang Dongare                   | 752516333826 | By Income                                           |                | 67,575.0      |
| Balaji Scientific Traders                | 25,205.00    | Development Fees 2021-22                            | 20,149.00      |               |
| Best Book Suppliers                      | 58,947.00    | Tuition Fees 2021-22                                | 47,426.00      |               |
| Bitcode                                  | 50,000.00    | Turtion rees zor 1 er                               |                |               |
| Deinet                                   | 13,570.00    | By Salary Deductions                                |                | 60,43,609.0   |
| Dream Computer                           | 8,500.00     | Provident Fund Employee contribution                | 6,51,600.00    |               |
| D.S.Patil & Company                      | 1,000.00     | Income Tax                                          | 39,20,750.00   |               |
| Easy and Useful IT Solutions             | 10,000.00    | Professional Tax                                    | 1,07,200.00    |               |
| Krishna Digital                          | 8,066.00     |                                                     | 2,68,759.00    |               |
| Lokmat Meida Pvt. Ltd.                   | 7,056.00     | Ashokrao Mane Patsanstha                            | 10,95,300.00   |               |
| Mahi Electrial & CCTV                    | 8,840.00     | ASTORIAD Mane Pasansona                             |                |               |
| Manoj Annaso Chougule                    | 27,000.00    | By Shri Balasaheb Mane Shikshan Prasarak Mandal, Ar | mbao           | 1,22,23,275.4 |
| Nirali Publication                       | 39,700.00    | by suri pairsance mane surrante i research manart a | _              |               |
| Om Sai Computer                          | 19,525.00    | By Scholarship                                      |                | 1,30,91,218.  |
| Omkar Vijay Shete                        | 42,000.00    | Government of India Scholarship                     | 93,73,666.50   |               |
| Orchestra Swaranjali Pro                 | 51,500.00    | EBC Scholarship                                     | 37,17,552.00   |               |
| PSV Kit Supplier                         | 97,750.00    | EDC Scholarskip                                     |                |               |
| Pudhari Publication Pvt. Ltd.            | 20,000.00    | By Other Payables/Receivables                       |                | 1,77,02,998.  |
| Ranjeet Gas Agency                       | 33,910.00    | Salary Payable                                      | 1.26,46,823.00 |               |
| SHP Properties Pvt. Ltd.                 | 35,400.00    | Salary Advances                                     | 50,56,175.00   |               |
| Shree Infotech                           | 5,950.00     | Selery Advances                                     |                |               |
| Shree Sai Steel Works                    | 3,77,305.00  | By Sundry Creditors                                 |                | 19,58,602.    |
| Soham Scientefic                         | 3,38,760.00  | Aaymat Inamadar                                     | 35.650.00      | -             |
| Techview                                 | 42,405.00    | Aniket Shirish Puranik                              | 15,550.00      | Alane C       |
| Tejas Mandap Decoration                  | 9,000.00     | Anil Pandurang Dongare                              | 82,500.00      | a             |
| Tukaram Gundaram Patil                   | 66,522.00    | Balaji Scientific Traders                           | 70,457.00      | 181           |
| Umakant Surykant Jadhav                  | 52,320.00    | Best Book Suppliers                                 | 2.02.419.00    | Estd.         |
| Unique Biological and Chemical           | 20,52,680.00 | Bitcode                                             | 50,000.00      | FLSIU.        |
| Vadgaon Nagarparishad Vadgaon            | 47,057.00    | Delnet                                              | 13,570.00      | 121           |
| Vedant Enterprises                       | 22,350.00    | Dream Computer                                      | 8,500.00       | 132           |
| Vidhyarthi Sahakari Grahak Bhandar       | 81,774.00    | D.S.Patil & Company                                 | 1,000.00       | gaon,         |
| VM Edulife Private Limited               | 1,56,468.00  | Easy and Useful IT Solutions                        | 10,000.00      |               |
| VNS Enterprises                          | 2,124.00     | Kadasalkar Steel Furniture                          | 1,23,782.00    |               |
| Zoom Video System - Suraj Ganapati Patil | 14,000.00    | Krishna Surgical and Pharmaceuticals                | 5,960.00       |               |
|                                          |              | Krishna Digital                                     | 8,066.00       |               |
|                                          |              | Lokmat Meida Pvt. Ltd.                              | 7.056.00       |               |
| NK D. PO                                 |              | Mahi Electrial & CCTV                               | 8,840.00       |               |
| E E                                      |              | Manoj Annaso Chougule                               | 15,300.00      |               |
| 1 1 K                                    |              | Nirali Publication                                  | 39,700.00      |               |

|                                                                                                                                                                                                                                                                                                                                                                                                                                                                                                                                                                                                                                                                                                     | Om Sai Computer                                                 | 16,625.00              | 15/          |
|-----------------------------------------------------------------------------------------------------------------------------------------------------------------------------------------------------------------------------------------------------------------------------------------------------------------------------------------------------------------------------------------------------------------------------------------------------------------------------------------------------------------------------------------------------------------------------------------------------------------------------------------------------------------------------------------------------|-----------------------------------------------------------------|------------------------|--------------|
|                                                                                                                                                                                                                                                                                                                                                                                                                                                                                                                                                                                                                                                                                                     | Omkar Vijay Shete                                               | 42,000.00              | 181_         |
|                                                                                                                                                                                                                                                                                                                                                                                                                                                                                                                                                                                                                                                                                                     | Orchestra Swaranjali Pro                                        | 51,500.00              | ( Estd. 2000 |
|                                                                                                                                                                                                                                                                                                                                                                                                                                                                                                                                                                                                                                                                                                     | PSV Kit Supplier                                                | 97,750.00              | 18           |
|                                                                                                                                                                                                                                                                                                                                                                                                                                                                                                                                                                                                                                                                                                     | Pudhari Publication Pvt. Ltd.                                   | 20,000.00              | 121          |
|                                                                                                                                                                                                                                                                                                                                                                                                                                                                                                                                                                                                                                                                                                     | Ranjeet Gas Agency                                              | 8,800.00               | Page Net 40  |
|                                                                                                                                                                                                                                                                                                                                                                                                                                                                                                                                                                                                                                                                                                     | Sangaonkar Advertiesment                                        | 1,38,876.00            |              |
|                                                                                                                                                                                                                                                                                                                                                                                                                                                                                                                                                                                                                                                                                                     | SHP Properties Pvt. Ltd.                                        | 35,400.00              |              |
|                                                                                                                                                                                                                                                                                                                                                                                                                                                                                                                                                                                                                                                                                                     | Shree infotech                                                  | \$,950.00              |              |
|                                                                                                                                                                                                                                                                                                                                                                                                                                                                                                                                                                                                                                                                                                     | Shree Sai Steel Works                                           | 3,00,000.00            |              |
|                                                                                                                                                                                                                                                                                                                                                                                                                                                                                                                                                                                                                                                                                                     | Techview                                                        | 42,405.00              |              |
|                                                                                                                                                                                                                                                                                                                                                                                                                                                                                                                                                                                                                                                                                                     | Tejas Mandap Decoration                                         | 9,000.00               |              |
|                                                                                                                                                                                                                                                                                                                                                                                                                                                                                                                                                                                                                                                                                                     | Tukaram Gundaram Patil                                          | 66,522.00<br>52,320.00 |              |
|                                                                                                                                                                                                                                                                                                                                                                                                                                                                                                                                                                                                                                                                                                     | Umakant Surykant Jadhav                                         | 65,000.00              |              |
|                                                                                                                                                                                                                                                                                                                                                                                                                                                                                                                                                                                                                                                                                                     | Unique Biological and Chemical<br>Vadgaon Nagarparishad Vadgaon | 47,057.00              |              |
| and the second se | Vedant Enterprises                                              | 18,900.00              |              |
|                                                                                                                                                                                                                                                                                                                                                                                                                                                                                                                                                                                                                                                                                                     | Vidhyarthi Sahakari Grahak Bhandar                              | 71,679.00              |              |
|                                                                                                                                                                                                                                                                                                                                                                                                                                                                                                                                                                                                                                                                                                     | VM Edulife Private Limited                                      | 1,56,468.00            |              |
|                                                                                                                                                                                                                                                                                                                                                                                                                                                                                                                                                                                                                                                                                                     | Zoom Video System - Suraj Ganapati Patil                        | 14,000.00              |              |
|                                                                                                                                                                                                                                                                                                                                                                                                                                                                                                                                                                                                                                                                                                     | By Current Liabilities                                          |                        | 11,27,069.00 |
|                                                                                                                                                                                                                                                                                                                                                                                                                                                                                                                                                                                                                                                                                                     | Anamat                                                          | 6,86,782.00            |              |
|                                                                                                                                                                                                                                                                                                                                                                                                                                                                                                                                                                                                                                                                                                     | Ashwamedh Fees                                                  | 11,280.00              |              |
|                                                                                                                                                                                                                                                                                                                                                                                                                                                                                                                                                                                                                                                                                                     | Contribution For Fund                                           | 4,700.00               |              |
|                                                                                                                                                                                                                                                                                                                                                                                                                                                                                                                                                                                                                                                                                                     | Exam March 2021                                                 | 97,528.00              |              |
|                                                                                                                                                                                                                                                                                                                                                                                                                                                                                                                                                                                                                                                                                                     | Exam October 2020                                               | 1,58,000.00            |              |
|                                                                                                                                                                                                                                                                                                                                                                                                                                                                                                                                                                                                                                                                                                     | Fees for NSS Self Finance Unit                                  | 4,700.00               |              |
|                                                                                                                                                                                                                                                                                                                                                                                                                                                                                                                                                                                                                                                                                                     | E - Service                                                     | 23,500.00              |              |
|                                                                                                                                                                                                                                                                                                                                                                                                                                                                                                                                                                                                                                                                                                     | Exam Remuneration                                               | 1,980.00               |              |
|                                                                                                                                                                                                                                                                                                                                                                                                                                                                                                                                                                                                                                                                                                     | Lead College Fees                                               | 23,500.00              |              |
|                                                                                                                                                                                                                                                                                                                                                                                                                                                                                                                                                                                                                                                                                                     | Receipt For Student<br>Sports Contribution Pro Rata             | 11,750.00              |              |
|                                                                                                                                                                                                                                                                                                                                                                                                                                                                                                                                                                                                                                                                                                     | Student Accident / Medical                                      | 9,400.00               |              |
|                                                                                                                                                                                                                                                                                                                                                                                                                                                                                                                                                                                                                                                                                                     | Suk 2020 Payable                                                | 2,106.00               |              |
|                                                                                                                                                                                                                                                                                                                                                                                                                                                                                                                                                                                                                                                                                                     | TDS Party                                                       | 3,033.00               |              |
|                                                                                                                                                                                                                                                                                                                                                                                                                                                                                                                                                                                                                                                                                                     | Youth Festival                                                  | 18,330.00              | 200 - E      |
| NY D. PON                                                                                                                                                                                                                                                                                                                                                                                                                                                                                                                                                                                                                                                                                           | Youth Hostel                                                    | 23,500.00              |              |
| Star Op                                                                                                                                                                                                                                                                                                                                                                                                                                                                                                                                                                                                                                                                                             | By Fixed Assets                                                 |                        | 25,12,090.00 |