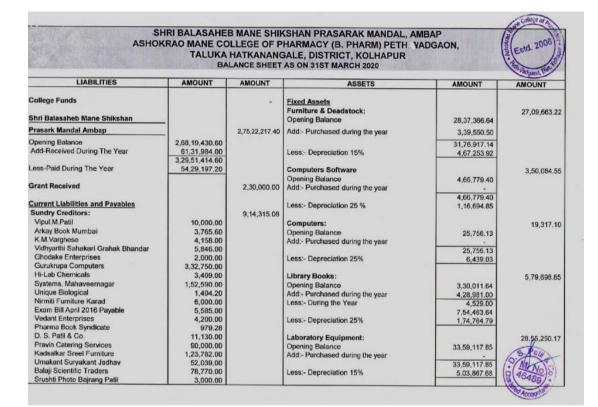

## Total salary component (B. Pharm) 2021-2022 = 3,61,02,668.00

|                                                            | RECEI          | PT AND PAYMENT A                        | COUNT FOR THE YEAR 01.04.2021 TO 31.03.2022       |                | * Estd. 20     |
|------------------------------------------------------------|----------------|-----------------------------------------|---------------------------------------------------|----------------|----------------|
| RECEIPTS                                                   | AMOUNTS        | AMOUNTS                                 | PAYMENTS                                          | AMOUNTS        | AMOUNTS        |
|                                                            |                | 0 33 030 00                             | B. Chill Scholar                                  |                | Saon, Di       |
| To Opening Balances                                        | 200000         | 8,23,828.80                             | By Staff Salaries<br>Teaching Staff Salaries      |                | 2,73,31,490.00 |
| Cash in Hand                                               | 76,816.28      |                                         | Teaching Staff Basic Pay                          | 95.80.930.00   | 6,13,34,430,00 |
| Bank Of India - 218                                        | 1,275.00       |                                         | Teaching Staff Dearness Allowance                 | 1,65,92,267.00 |                |
| Bank Of Maharashtra 902                                    | 50,391.50      |                                         | Teaching Staff House Rent Allowance               | 9,35,093.00    |                |
| KAUS Bank - 452                                            | 24,388.00      |                                         | Teaching Staff Traveling Allowance                | 2,23,200.00    |                |
| KAUS Bank 659                                              | 56,988.90      |                                         | Teaching Stan Traveling Anowance                  | 2,23,200.00    |                |
| KAUS Bank - 14345<br>Union Bank Of India - 50326           | 3.63.916.71    |                                         | Non - Teaching Staff Salaries                     |                | 87,71,178.00   |
| Union Bank Of India - 50326<br>Union Bank Of India - 50327 | 1.97,676.91    |                                         | Non - Teaching Staff Basic Pay                    | 29,87,420.00   |                |
| Union Bank Of India - 50327<br>Union Bank Of India - 50328 | 51,638.50      |                                         | Non - Teaching Staff Dearness Allowance           | 54,38,568.00   |                |
| Union bank Of India - 50526                                | 31,036.30      |                                         | Non - Teaching Staff House Rent Allowance         | 2,99,440.00    |                |
| To Fees Received from Students                             |                | 4 70 00 195 00                          | Non - Teaching Staff Traveling Allowance          | 45,750.00      |                |
| Development Fees 2021-22                                   | 45,84,770.00   | 4,70,00,155,00                          |                                                   |                |                |
| Tuition Fees 2013-14                                       | 9,146.00       |                                         | By Fees Receivable                                |                | 2,46,80,665.00 |
| Tuition Fees 2013-14<br>Tuition Fees 2012-13               | 1,165.00       |                                         | Development Fees Receivable 2021-22               | 5,56,489.00    |                |
| Tuition Fees 2012-15                                       | 1,978.00       |                                         | Tuition Fees Receivable 2021-22                   | 2,41,24,176.00 |                |
| Tuition Fees 2015-16                                       | 11,139.00      |                                         |                                                   |                |                |
| Tuition Fees 2013-10                                       | 4,23,91,997.00 |                                         | By Administrative Expenses                        |                | 52,55,891.95   |
| Tunion rees 2021-22                                        | 4,23,32,337.00 |                                         | Admission Regulating Authority Review Application | 5,000.00       |                |
| To Other Receipts                                          |                | 4.22 845.00                             | Admission Regulating Authority Processing Fee     | 86,400.00      |                |
| Admission Cancellation Fees                                | 2,000.00       |                                         | Advertisement Expenses                            | 35,122.00      |                |
| Bank Interest                                              | 648.00         |                                         | Affiliation Certificate Fees                      | 1,100.00       |                |
| Leave Without Pay Teaching Staff                           | 3.01.035.00    |                                         | AICTE Processing Fees                             | 10,000.00      |                |
| Leave Without Pay Non-Teaching Staff                       | 25,246.00      |                                         | Bank Charges / Commission                         | 27,040.61      |                |
| Research Scientefic SUK Kolhapur                           | 10,000.00      |                                         | Building Rent                                     | 18,00,000.00   |                |
| Software Fee                                               | 53,466.00      |                                         | Canteen Expenses                                  | 56,150.00      |                |
| NSS Specall Camp 2021-22                                   | 30,450.00      |                                         | CPCSE Renewal Fee                                 | 2,500.00       |                |
| the species set in the set                                 |                |                                         | Cultural Activity                                 | 2,62,384.00    |                |
| To Current Liabilities                                     |                | 12,64,883.28                            | DTE Affiliation Fee                               | 45,000.00      |                |
| Anamat                                                     | 6,67,462.28    | - 12 - 12 - 14 - 14 - 14 - 14 - 14 - 14 | Electrical Expenses                               | 66,522.00      |                |
| Ashwamedh Fees                                             | 11,280.00      |                                         | Electricity Expenses                              | 4,54,130.00    |                |
|                                                            | 4,700.00       |                                         | E-Poster Presentation                             | 500.00         |                |
| Contribution For Fund                                      | 23,500.00      |                                         | Function & Ceremony                               | 8,360.00       |                |
| Exam March 2021                                            | 97,528.00      |                                         | Gas Bill                                          | 33,910.00      |                |

|                                                                 | 64.000.00      | 10             | Tift & Prizes                                         | 2,070.00    | 3 3            |
|-----------------------------------------------------------------|----------------|----------------|-------------------------------------------------------|-------------|----------------|
| am October 2021                                                 | 1,58,000.00    |                | Slassware Expenses                                    | 1,42,706.00 | 18/18          |
| m October 2020                                                  |                | 1.2            | Suest Lectures                                        | 3,500.00    | ₹ Estd. 2006 2 |
| s for NSS Self Finance Unit                                     | 4,700.00       | 10             | nduction Program                                      | 2,075.00    | 101 151        |
| d Coilege Fees                                                  | 47,000.00      |                | nternet Bill                                          | 66,536 00   | AN NO          |
| wident Fund Employer's Share Payable                            | 97,200.00      |                | Telephone Expenses                                    | 12,500.00   | adama Rid 19   |
| celpt for Student / Parent                                      | 23,500.00      |                | Journal & Subscriptions                               | 72,517.00   | Saon, Disc.    |
| orts Contribution Pro-Rata                                      | 11,750.00      | 1              | Lab Chemical                                          | 2,36,614.34 |                |
| udent Accident / Medical                                        | 9,400.00       |                | Lead College Activity                                 | 19,799.00   |                |
| IS Party                                                        | 3,033.00       |                | MSBTE Affiliation Fee                                 | 5,000.00    |                |
| outh Festival                                                   | 18,330.00      |                | Municipality Tax                                      | 47,057.00   |                |
| outh Hostel                                                     | 23,500.00      |                | Newspaper Expenses                                    | 2,850.00    |                |
|                                                                 |                |                | NSS Specail Camp 2021-22                              | 29,540.00   |                |
| o Other Recivables                                              |                |                | PCI Affiliation Fees                                  | 1,18,000.00 |                |
| evelopment Fees Receivable 2020-21                              | 5,14,998.00    |                | PCI Arrears of Service Tax                            | 34,123.00   |                |
| uition Fees Receivable 2020-21                                  | 2,05,20,320.50 |                | Peon Uniform Expenses                                 | 35,650.00   |                |
| uition Fees Receivable 2018-19                                  | 2,51,043.00    |                | Provident Fund Administration Charges                 | 55,550.00   |                |
| uition Fees Receivable 2019-20                                  | 12,92,060.50   |                | Employers Provident Fund Employer Share               | 7,48,800.00 |                |
| r Ashok Laxmanrao Ganure                                        | 1,800.00       | 1              | Provident Fund Remuneration                           | 12,000.00   |                |
|                                                                 |                | 1,91,81,521.00 |                                                       | 4,100.00    |                |
|                                                                 | manalana       |                | Pharmacist Day                                        | 97,750.00   |                |
| alary Payable                                                   | 1,41,16,346.00 |                | Postage and Courier                                   | 609.00      |                |
| alary Advances                                                  | 50,65,175.00   |                |                                                       | 751.00      |                |
|                                                                 |                |                | Practical Expenses<br>Printing and Stationery         | 1,17,127.00 |                |
| o Salary Deductions                                             |                | 49,80,552.00   | Prize Competition                                     | 3,500.00    |                |
| Provident Fund                                                  | 5,99,400.00    |                |                                                       | 54,362.00   |                |
| ncome Tax                                                       | 27,23,320.00   |                | Repais and Maintenance                                | 7,250.00    |                |
| Professional Tax                                                | 1,24,600.00    |                | Sanitary Ware Expenses                                | 1.66,458.00 |                |
| JC                                                              | 2,91,624.00    |                | Software Expenses                                     | 26,773.00   |                |
| Ashokrao Mane Patsanstha                                        | 12,41,608.00   |                | Sports Expenses                                       | 22,283.00   |                |
|                                                                 | Sales are      |                | Sundry Expenses                                       | 4,248.00    |                |
| To Shri Balasaheb Mane Shikshan Prasarak I                      | Mandal, Ambap  | 1,10,63,024.00 | Tally Renewal Fees<br>TDS Interest Fee                | 300.00      |                |
|                                                                 |                |                |                                                       | 550.00      |                |
| To Scholarship                                                  |                | 1,26,08,456.75 | TDS Processing Fee<br>Training & Placement Mobile App | 50,000.00   |                |
| Government of India Scholarship                                 | 93,47,729.75   |                |                                                       | 32,330.00   |                |
| EBC Scholarship                                                 | 32,60,727.00   |                | Travelling & D. A. Expenses                           | 65,300.00   |                |
| ~                                                               |                |                | University Affiliation Fees                           | 20.000.00   |                |
| To Sundry Creditors                                             |                | 39,75,739.34   | Visiting Staff Salary                                 | 31,545.00   |                |
| Aaymat Inamadar                                                 | 35,650.00      |                | Water Expenses                                        | 8,500.00    |                |
| Amarsinh Rangrao Patil                                          | 15,355.34      |                | Website Renewal Charges                               | 1,140.00    |                |
| Amarsinh Rangrao Patil<br>Aniket Shirish Puranik<br>M.NO. 1559; | 15,550.00      |                | Xerox Charges                                         |             |                |

| 1                                        | 82,500.00    | 1                                                   |                |               |
|------------------------------------------|--------------|-----------------------------------------------------|----------------|---------------|
| Anil Pandurang Dongare                   | 752516333826 | By Income                                           |                | 67,575.0      |
| Balaji Scientific Traders                | 25,205.00    | Development Fees 2021-22                            | 20,149.00      |               |
| Best Book Suppliers                      | 58,947.00    | Tuition Fees 2021-22                                | 47,426.00      |               |
| Bitcode                                  | 50,000.00    | Turtion rees zor 1 er                               |                |               |
| Deinet                                   | 13,570.00    | By Salary Deductions                                |                | 60,43,609.0   |
| Dream Computer                           | 8,500.00     | Provident Fund Employee contribution                | 6,51,600.00    |               |
| D.S.Patil & Company                      | 1,000.00     | Income Tax                                          | 39,20,750.00   |               |
| Easy and Useful IT Solutions             | 10,000.00    | Professional Tax                                    | 1,07,200.00    |               |
| Krishna Digital                          | 8,066.00     |                                                     | 2,68,759.00    |               |
| Lokmat Meida Pvt. Ltd.                   | 7,056.00     | Ashokrao Mane Patsanstha                            | 10,95,300.00   |               |
| Mahi Electrial & CCTV                    | 8,840.00     | ASTORIAD Mane Pasansona                             |                |               |
| Manoj Annaso Chougule                    | 27,000.00    | By Shri Balasaheb Mane Shikshan Prasarak Mandal, Ar | mbao           | 1,22,23,275.4 |
| Nirali Publication                       | 39,700.00    | by suri pairsance mane surrante i research manart a | _              |               |
| Om Sai Computer                          | 19,525.00    | By Scholarship                                      |                | 1,30,91,218.  |
| Omkar Vijay Shete                        | 42,000.00    | Government of India Scholarship                     | 93,73,666.50   |               |
| Orchestra Swaranjali Pro                 | 51,500.00    | EBC Scholarship                                     | 37,17,552.00   |               |
| PSV Kit Supplier                         | 97,750.00    | EDC Scholarskip                                     |                |               |
| Pudhari Publication Pvt. Ltd.            | 20,000.00    | By Other Payables/Receivables                       |                | 1,77,02,998.  |
| Ranjeet Gas Agency                       | 33,910.00    | Salary Payable                                      | 1.26,46,823.00 |               |
| SHP Properties Pvt. Ltd.                 | 35,400.00    | Salary Advances                                     | 50,56,175.00   |               |
| Shree Infotech                           | 5,950.00     | Selery Advances                                     |                |               |
| Shree Sai Steel Works                    | 3,77,305.00  | By Sundry Creditors                                 |                | 19,58,602.    |
| Soham Scientefic                         | 3,38,760.00  | Aaymat Inamadar                                     | 35.650.00      | -             |
| Techview                                 | 42,405.00    | Aniket Shirish Puranik                              | 15,550.00      | Alane C       |
| Tejas Mandap Decoration                  | 9,000.00     | Anil Pandurang Dongare                              | 82,500.00      | a             |
| Tukaram Gundaram Patil                   | 66,522.00    | Balaji Scientific Traders                           | 70,457.00      | 181           |
| Umakant Surykant Jadhav                  | 52,320.00    | Best Book Suppliers                                 | 2.02.419.00    | Estd.         |
| Unique Biological and Chemical           | 20,52,680.00 | Bitcode                                             | 50,000.00      | FLSIU.        |
| Vadgaon Nagarparishad Vadgaon            | 47,057.00    | Delnet                                              | 13,570.00      | 121           |
| Vedant Enterprises                       | 22,350.00    | Dream Computer                                      | 8,500.00       | 132           |
| Vidhyarthi Sahakari Grahak Bhandar       | 81,774.00    | D.S.Patil & Company                                 | 1,000.00       | gaon,         |
| VM Edulife Private Limited               | 1,56,468.00  | Easy and Useful IT Solutions                        | 10,000.00      |               |
| VNS Enterprises                          | 2,124.00     | Kadasalkar Steel Furniture                          | 1,23,782.00    |               |
| Zoom Video System - Suraj Ganapati Patil | 14,000.00    | Krishna Surgical and Pharmaceuticals                | 5,960.00       |               |
|                                          |              | Krishna Digital                                     | 8,066.00       |               |
|                                          |              | Lokmat Meida Pvt. Ltd.                              | 7.056.00       |               |
| NK D. PO                                 |              | Mahi Electrial & CCTV                               | 8,840.00       |               |
| E E                                      |              | Manoj Annaso Chougule                               | 15,300.00      |               |
| 1 1 K                                    |              | Nirali Publication                                  | 39,700.00      |               |

|                                                                                                                                                                                                                                                                                                                                                                                                                                                                                                                                                                                                                                                                                                     | Om Sai Computer                                                 | 16,625.00              | 15/          |
|-----------------------------------------------------------------------------------------------------------------------------------------------------------------------------------------------------------------------------------------------------------------------------------------------------------------------------------------------------------------------------------------------------------------------------------------------------------------------------------------------------------------------------------------------------------------------------------------------------------------------------------------------------------------------------------------------------|-----------------------------------------------------------------|------------------------|--------------|
|                                                                                                                                                                                                                                                                                                                                                                                                                                                                                                                                                                                                                                                                                                     | Omkar Vijay Shete                                               | 42,000.00              | 181_         |
|                                                                                                                                                                                                                                                                                                                                                                                                                                                                                                                                                                                                                                                                                                     | Orchestra Swaranjali Pro                                        | 51,500.00              | ( Estd. 2000 |
|                                                                                                                                                                                                                                                                                                                                                                                                                                                                                                                                                                                                                                                                                                     | PSV Kit Supplier                                                | 97,750.00              | 18           |
|                                                                                                                                                                                                                                                                                                                                                                                                                                                                                                                                                                                                                                                                                                     | Pudhari Publication Pvt. Ltd.                                   | 20,000.00              | 121          |
|                                                                                                                                                                                                                                                                                                                                                                                                                                                                                                                                                                                                                                                                                                     | Ranjeet Gas Agency                                              | 8,800.00               | Page Net 40  |
|                                                                                                                                                                                                                                                                                                                                                                                                                                                                                                                                                                                                                                                                                                     | Sangaonkar Advertiesment                                        | 1,38,876.00            |              |
|                                                                                                                                                                                                                                                                                                                                                                                                                                                                                                                                                                                                                                                                                                     | SHP Properties Pvt. Ltd.                                        | 35,400.00              |              |
|                                                                                                                                                                                                                                                                                                                                                                                                                                                                                                                                                                                                                                                                                                     | Shree infotech                                                  | \$,950.00              |              |
|                                                                                                                                                                                                                                                                                                                                                                                                                                                                                                                                                                                                                                                                                                     | Shree Sai Steel Works                                           | 3,00,000.00            |              |
|                                                                                                                                                                                                                                                                                                                                                                                                                                                                                                                                                                                                                                                                                                     | Techview                                                        | 42,405.00              |              |
|                                                                                                                                                                                                                                                                                                                                                                                                                                                                                                                                                                                                                                                                                                     | Tejas Mandap Decoration                                         | 9,000.00               |              |
|                                                                                                                                                                                                                                                                                                                                                                                                                                                                                                                                                                                                                                                                                                     | Tukaram Gundaram Patil                                          | 66,522.00<br>52,320.00 |              |
|                                                                                                                                                                                                                                                                                                                                                                                                                                                                                                                                                                                                                                                                                                     | Umakant Surykant Jadhav                                         | 65,000.00              |              |
|                                                                                                                                                                                                                                                                                                                                                                                                                                                                                                                                                                                                                                                                                                     | Unique Biological and Chemical<br>Vadgaon Nagarparishad Vadgaon | 47,057.00              |              |
| and the second se | Vedant Enterprises                                              | 18,900.00              |              |
|                                                                                                                                                                                                                                                                                                                                                                                                                                                                                                                                                                                                                                                                                                     | Vidhyarthi Sahakari Grahak Bhandar                              | 71,679.00              |              |
|                                                                                                                                                                                                                                                                                                                                                                                                                                                                                                                                                                                                                                                                                                     | VM Edulife Private Limited                                      | 1,56,468.00            |              |
|                                                                                                                                                                                                                                                                                                                                                                                                                                                                                                                                                                                                                                                                                                     | Zoom Video System - Suraj Ganapati Patil                        | 14,000.00              |              |
|                                                                                                                                                                                                                                                                                                                                                                                                                                                                                                                                                                                                                                                                                                     | By Current Liabilities                                          |                        | 11,27,069.00 |
|                                                                                                                                                                                                                                                                                                                                                                                                                                                                                                                                                                                                                                                                                                     | Anamat                                                          | 6,86,782.00            |              |
|                                                                                                                                                                                                                                                                                                                                                                                                                                                                                                                                                                                                                                                                                                     | Ashwamedh Fees                                                  | 11,280.00              |              |
|                                                                                                                                                                                                                                                                                                                                                                                                                                                                                                                                                                                                                                                                                                     | Contribution For Fund                                           | 4,700.00               |              |
|                                                                                                                                                                                                                                                                                                                                                                                                                                                                                                                                                                                                                                                                                                     | Exam March 2021                                                 | 97,528.00              |              |
|                                                                                                                                                                                                                                                                                                                                                                                                                                                                                                                                                                                                                                                                                                     | Exam October 2020                                               | 1,58,000.00            |              |
|                                                                                                                                                                                                                                                                                                                                                                                                                                                                                                                                                                                                                                                                                                     | Fees for NSS Self Finance Unit                                  | 4,700.00               |              |
|                                                                                                                                                                                                                                                                                                                                                                                                                                                                                                                                                                                                                                                                                                     | E - Service                                                     | 23,500.00              |              |
|                                                                                                                                                                                                                                                                                                                                                                                                                                                                                                                                                                                                                                                                                                     | Exam Remuneration                                               | 1,980.00               |              |
|                                                                                                                                                                                                                                                                                                                                                                                                                                                                                                                                                                                                                                                                                                     | Lead College Fees                                               | 23,500.00              |              |
|                                                                                                                                                                                                                                                                                                                                                                                                                                                                                                                                                                                                                                                                                                     | Receipt For Student<br>Sports Contribution Pro Rata             | 11,750.00              |              |
|                                                                                                                                                                                                                                                                                                                                                                                                                                                                                                                                                                                                                                                                                                     | Student Accident / Medical                                      | 9,400.00               |              |
|                                                                                                                                                                                                                                                                                                                                                                                                                                                                                                                                                                                                                                                                                                     | Suk 2020 Payable                                                | 2,106.00               |              |
|                                                                                                                                                                                                                                                                                                                                                                                                                                                                                                                                                                                                                                                                                                     | TDS Party                                                       | 3,033.00               |              |
|                                                                                                                                                                                                                                                                                                                                                                                                                                                                                                                                                                                                                                                                                                     | Youth Festival                                                  | 18,330.00              | 200 - E      |
| NY D. PON                                                                                                                                                                                                                                                                                                                                                                                                                                                                                                                                                                                                                                                                                           | Youth Hostel                                                    | 23,500.00              |              |
| Star Op                                                                                                                                                                                                                                                                                                                                                                                                                                                                                                                                                                                                                                                                                             | By Fixed Assets                                                 |                        | 25,12,090.00 |