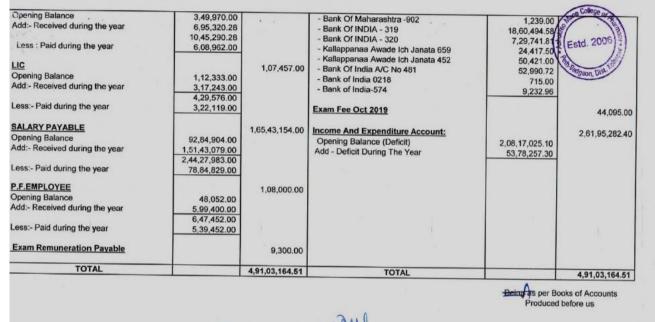

# Audited Statement: 2021-22 (B. Pharm)

## Total salary component (B. Pharm) 2021-2022 = 3,61,02,668.00

|                                                            | RECEI          | PT AND PAYMENT A                        | COUNT FOR THE YEAR 01.04.2021 TO 31.03.2022       |                | * Estd. 20     |
|------------------------------------------------------------|----------------|-----------------------------------------|---------------------------------------------------|----------------|----------------|
| RECEIPTS                                                   | AMOUNTS        | AMOUNTS                                 | PAYMENTS                                          | AMOUNTS        | AMOUNTS        |
|                                                            |                | 0 33 030 00                             | B. Chill Scholar                                  |                | Saon, Di       |
| To Opening Balances                                        | 200000         | 8,23,828.80                             | By Staff Salaries<br>Teaching Staff Salaries      |                | 2,73,31,490.00 |
| Cash in Hand                                               | 76,816.28      |                                         | Teaching Staff Basic Pay                          | 95.80.930.00   | 6,13,34,430,00 |
| Bank Of India - 218                                        | 1,275.00       |                                         | Teaching Staff Dearness Allowance                 | 1,65,92,267.00 |                |
| Bank Of Maharashtra 902                                    | 50,391.50      |                                         | Teaching Staff House Rent Allowance               | 9,35,093.00    |                |
| KAUS Bank - 452                                            | 24,388.00      |                                         | Teaching Staff Traveling Allowance                | 2,23,200.00    |                |
| KAUS Bank 659                                              | 56,988.90      |                                         | Teaching Stan Traveling Anowance                  | 2,23,200.00    |                |
| KAUS Bank - 14345<br>Union Bank Of India - 50326           | 3.63.916.71    |                                         | Non - Teaching Staff Salaries                     |                | 87,71,178.00   |
| Union Bank Of India - 50326<br>Union Bank Of India - 50327 | 1.97,676.91    |                                         | Non - Teaching Staff Basic Pay                    | 29,87,420.00   |                |
| Union Bank Of India - 50327<br>Union Bank Of India - 50328 | 51,638.50      |                                         | Non - Teaching Staff Dearness Allowance           | 54,38,568.00   |                |
| Union bank Of India - 50526                                | 31,036.30      |                                         | Non - Teaching Staff House Rent Allowance         | 2,99,440.00    |                |
| To Fees Received from Students                             |                | 4 70 00 195 00                          | Non - Teaching Staff Traveling Allowance          | 45,750.00      |                |
| Development Fees 2021-22                                   | 45,84,770.00   | 4,70,00,155,00                          |                                                   |                |                |
| Tuition Fees 2013-14                                       | 9,146.00       |                                         | By Fees Receivable                                |                | 2,46,80,665.00 |
| Tuition Fees 2013-14<br>Tuition Fees 2012-13               | 1,165.00       |                                         | Development Fees Receivable 2021-22               | 5,56,489.00    |                |
| Tuition Fees 2012-15                                       | 1,978.00       |                                         | Tuition Fees Receivable 2021-22                   | 2,41,24,176.00 |                |
| Tuition Fees 2015-16                                       | 11,139.00      |                                         |                                                   |                |                |
| Tuition Fees 2013-10                                       | 4,23,91,997.00 |                                         | By Administrative Expenses                        |                | 52,55,891.95   |
| Tunion rees 2021-22                                        | 4,23,32,337.00 |                                         | Admission Regulating Authority Review Application | 5,000.00       |                |
| To Other Receipts                                          |                | 4.22 845.00                             | Admission Regulating Authority Processing Fee     | 86,400.00      |                |
| Admission Cancellation Fees                                | 2,000.00       |                                         | Advertisement Expenses                            | 35,122.00      |                |
| Bank Interest                                              | 648.00         |                                         | Affiliation Certificate Fees                      | 1,100.00       |                |
| Leave Without Pay Teaching Staff                           | 3.01.035.00    |                                         | AICTE Processing Fees                             | 10,000.00      |                |
| Leave Without Pay Non-Teaching Staff                       | 25,246.00      |                                         | Bank Charges / Commission                         | 27,040.61      |                |
| Research Scientefic SUK Kolhapur                           | 10,000.00      |                                         | Building Rent                                     | 18,00,000.00   |                |
| Software Fee                                               | 53,466.00      |                                         | Canteen Expenses                                  | 56,150.00      |                |
| NSS Specall Camp 2021-22                                   | 30,450.00      |                                         | CPCSE Renewal Fee                                 | 2,500.00       |                |
| the species set in the set                                 |                |                                         | Cultural Activity                                 | 2,62,384.00    |                |
| To Current Liabilities                                     |                | 12,64,883.28                            | DTE Affiliation Fee                               | 45,000.00      |                |
| Anamat                                                     | 6,67,462.28    | - 12 - 12 - 14 - 14 - 14 - 14 - 14 - 14 | Electrical Expenses                               | 66,522.00      |                |
| Ashwamedh Fees                                             | 11,280.00      |                                         | Electricity Expenses                              | 4,54,130.00    |                |
|                                                            | 4,700.00       |                                         | E-Poster Presentation                             | 500.00         |                |
| Contribution For Fund                                      | 23,500.00      |                                         | Function & Ceremony                               | 8,360.00       |                |
| Exam March 2021                                            | 97,528.00      |                                         | Gas Bill                                          | 33,910.00      |                |