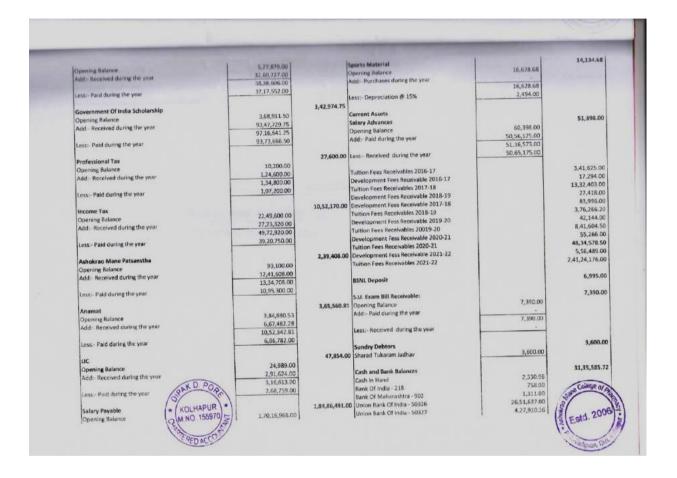

|                                                                 | 64.000.00      | 10             | Tift & Prizes                                         | 2,070.00    | 3 3            |
|-----------------------------------------------------------------|----------------|----------------|-------------------------------------------------------|-------------|----------------|
| am October 2021                                                 | 1,58,000.00    |                | Slassware Expenses                                    | 1,42,706.00 | 18/18          |
| m October 2020                                                  |                | 1.2            | Suest Lectures                                        | 3,500.00    | ₹ Estd. 2006 2 |
| s for NSS Self Finance Unit                                     | 4,700.00       | 10             | nduction Program                                      | 2,075.00    | 101 151        |
| d Coilege Fees                                                  | 47,000.00      |                | nternet Bill                                          | 66,536 00   | AN NO          |
| wident Fund Employer's Share Payable                            | 97,200.00      |                | Telephone Expenses                                    | 12,500.00   | adama Rid 19   |
| celpt for Student / Parent                                      | 23,500.00      |                | Journal & Subscriptions                               | 72,517.00   | Saon, Disc.    |
| orts Contribution Pro-Rata                                      | 11,750.00      | 1              | Lab Chemical                                          | 2,36,614.34 |                |
| udent Accident / Medical                                        | 9,400.00       |                | Lead College Activity                                 | 19,799.00   |                |
| IS Party                                                        | 3,033.00       |                | MSBTE Affiliation Fee                                 | 5,000.00    |                |
| outh Festival                                                   | 18,330.00      |                | Municipality Tax                                      | 47,057.00   |                |
| outh Hostel                                                     | 23,500.00      |                | Newspaper Expenses                                    | 2,850.00    |                |
|                                                                 |                |                | NSS Specail Camp 2021-22                              | 29,540.00   |                |
| o Other Recivables                                              |                |                | PCI Affiliation Fees                                  | 1,18,000.00 |                |
| evelopment Fees Receivable 2020-21                              | 5,14,998.00    |                | PCI Arrears of Service Tax                            | 34,123.00   |                |
| uition Fees Receivable 2020-21                                  | 2,05,20,320.50 |                | Peon Uniform Expenses                                 | 35,650.00   |                |
| uition Fees Receivable 2018-19                                  | 2,51,043.00    |                | Provident Fund Administration Charges                 | 55,550.00   |                |
| uition Fees Receivable 2019-20                                  | 12,92,060.50   |                | Employers Provident Fund Employer Share               | 7,48,800.00 |                |
| r Ashok Laxmanrao Ganure                                        | 1,800.00       | 1              | Provident Fund Remuneration                           | 12,000.00   |                |
|                                                                 |                | 1,91,81,521.00 |                                                       | 4,100.00    |                |
|                                                                 | manalana       |                | Pharmacist Day                                        | 97,750.00   |                |
| alary Payable                                                   | 1,41,16,346.00 |                | Postage and Courier                                   | 609.00      |                |
| alary Advances                                                  | 50,65,175.00   |                |                                                       | 751.00      |                |
|                                                                 |                |                | Practical Expenses<br>Printing and Stationery         | 1,17,127.00 |                |
| o Salary Deductions                                             |                | 49,80,552.00   | Prize Competition                                     | 3,500.00    |                |
| Provident Fund                                                  | 5,99,400.00    |                |                                                       | 54,362.00   |                |
| ncome Tax                                                       | 27,23,320.00   |                | Repais and Maintenance                                | 7,250.00    |                |
| Professional Tax                                                | 1,24,600.00    |                | Sanitary Ware Expenses                                | 1.66,458.00 |                |
| JC                                                              | 2,91,624.00    |                | Software Expenses                                     | 26,773.00   |                |
| Ashokrao Mane Patsanstha                                        | 12,41,608.00   |                | Sports Expenses                                       | 22,283.00   |                |
|                                                                 | Sales are      |                | Sundry Expenses                                       | 4,248.00    |                |
| To Shri Balasaheb Mane Shikshan Prasarak I                      | Mandal, Ambap  | 1,10,63,024.00 | Tally Renewal Fees<br>TDS Interest Fee                | 300.00      |                |
|                                                                 |                |                |                                                       | 550.00      |                |
| To Scholarship                                                  |                | 1,26,08,456.75 | TDS Processing Fee<br>Training & Placement Mobile App | 50,000.00   |                |
| Government of India Scholarship                                 | 93,47,729.75   |                |                                                       | 32,330.00   |                |
| EBC Scholarship                                                 | 32,60,727.00   |                | Travelling & D. A. Expenses                           | 65,300.00   |                |
| ~                                                               |                |                | University Affiliation Fees                           | 20.000.00   |                |
| To Sundry Creditors                                             |                | 39,75,739.34   | Visiting Staff Salary                                 | 31,545.00   |                |
| Aaymat Inamadar                                                 | 35,650.00      |                | Water Expenses                                        | 8,500.00    |                |
| Amarsinh Rangrao Patil                                          | 15,355.34      |                | Website Renewal Charges                               | 1,140.00    |                |
| Amarsinh Rangrao Patil<br>Aniket Shirish Puranik<br>M.NO. 1559; | 15,550.00      |                | Xerox Charges                                         |             |                |

|                                                                                                                                                                                                                                                                                                                                                                                                                                                                                                                                                                                                                                                                                                     | Om Sai Computer                                                 | 16,625.00              | 15/          |
|-----------------------------------------------------------------------------------------------------------------------------------------------------------------------------------------------------------------------------------------------------------------------------------------------------------------------------------------------------------------------------------------------------------------------------------------------------------------------------------------------------------------------------------------------------------------------------------------------------------------------------------------------------------------------------------------------------|-----------------------------------------------------------------|------------------------|--------------|
|                                                                                                                                                                                                                                                                                                                                                                                                                                                                                                                                                                                                                                                                                                     | Omkar Vijay Shete                                               | 42,000.00              | 181_         |
|                                                                                                                                                                                                                                                                                                                                                                                                                                                                                                                                                                                                                                                                                                     | Orchestra Swaranjali Pro                                        | 51,500.00              | ( Estd. 2000 |
|                                                                                                                                                                                                                                                                                                                                                                                                                                                                                                                                                                                                                                                                                                     | PSV Kit Supplier                                                | 97,750.00              | 18           |
|                                                                                                                                                                                                                                                                                                                                                                                                                                                                                                                                                                                                                                                                                                     | Pudhari Publication Pvt. Ltd.                                   | 20,000.00              | 121          |
|                                                                                                                                                                                                                                                                                                                                                                                                                                                                                                                                                                                                                                                                                                     | Ranjeet Gas Agency                                              | 8,800.00               | Page Net 40  |
|                                                                                                                                                                                                                                                                                                                                                                                                                                                                                                                                                                                                                                                                                                     | Sangaonkar Advertiesment                                        | 1,38,876.00            |              |
|                                                                                                                                                                                                                                                                                                                                                                                                                                                                                                                                                                                                                                                                                                     | SHP Properties Pvt. Ltd.                                        | 35,400.00              |              |
|                                                                                                                                                                                                                                                                                                                                                                                                                                                                                                                                                                                                                                                                                                     | Shree infotech                                                  | \$,950.00              |              |
|                                                                                                                                                                                                                                                                                                                                                                                                                                                                                                                                                                                                                                                                                                     | Shree Sai Steel Works                                           | 3,00,000.00            |              |
|                                                                                                                                                                                                                                                                                                                                                                                                                                                                                                                                                                                                                                                                                                     | Techview                                                        | 42,405.00              |              |
|                                                                                                                                                                                                                                                                                                                                                                                                                                                                                                                                                                                                                                                                                                     | Tejas Mandap Decoration                                         | 9,000.00               |              |
|                                                                                                                                                                                                                                                                                                                                                                                                                                                                                                                                                                                                                                                                                                     | Tukaram Gundaram Patil                                          | 66,522.00<br>52,320.00 |              |
|                                                                                                                                                                                                                                                                                                                                                                                                                                                                                                                                                                                                                                                                                                     | Umakant Surykant Jadhav                                         | 65,000.00              |              |
|                                                                                                                                                                                                                                                                                                                                                                                                                                                                                                                                                                                                                                                                                                     | Unique Biological and Chemical<br>Vadgaon Nagarparishad Vadgaon | 47,057.00              |              |
| and the second se | Vedant Enterprises                                              | 18,900.00              |              |
|                                                                                                                                                                                                                                                                                                                                                                                                                                                                                                                                                                                                                                                                                                     | Vidhyarthi Sahakari Grahak Bhandar                              | 71,679.00              |              |
|                                                                                                                                                                                                                                                                                                                                                                                                                                                                                                                                                                                                                                                                                                     | VM Edulife Private Limited                                      | 1,56,468.00            |              |
|                                                                                                                                                                                                                                                                                                                                                                                                                                                                                                                                                                                                                                                                                                     | Zoom Video System - Suraj Ganapati Patil                        | 14,000.00              |              |
|                                                                                                                                                                                                                                                                                                                                                                                                                                                                                                                                                                                                                                                                                                     | By Current Liabilities                                          |                        | 11,27,069.00 |
|                                                                                                                                                                                                                                                                                                                                                                                                                                                                                                                                                                                                                                                                                                     | Anamat                                                          | 6,86,782.00            |              |
|                                                                                                                                                                                                                                                                                                                                                                                                                                                                                                                                                                                                                                                                                                     | Ashwamedh Fees                                                  | 11,280.00              |              |
|                                                                                                                                                                                                                                                                                                                                                                                                                                                                                                                                                                                                                                                                                                     | Contribution For Fund                                           | 4,700.00               |              |
|                                                                                                                                                                                                                                                                                                                                                                                                                                                                                                                                                                                                                                                                                                     | Exam March 2021                                                 | 97,528.00              |              |
|                                                                                                                                                                                                                                                                                                                                                                                                                                                                                                                                                                                                                                                                                                     | Exam October 2020                                               | 1,58,000.00            |              |
|                                                                                                                                                                                                                                                                                                                                                                                                                                                                                                                                                                                                                                                                                                     | Fees for NSS Self Finance Unit                                  | 4,700.00               |              |
|                                                                                                                                                                                                                                                                                                                                                                                                                                                                                                                                                                                                                                                                                                     | E - Service                                                     | 23,500.00              |              |
|                                                                                                                                                                                                                                                                                                                                                                                                                                                                                                                                                                                                                                                                                                     | Exam Remuneration                                               | 1,980.00               |              |
|                                                                                                                                                                                                                                                                                                                                                                                                                                                                                                                                                                                                                                                                                                     | Lead College Fees                                               | 23,500.00              |              |
|                                                                                                                                                                                                                                                                                                                                                                                                                                                                                                                                                                                                                                                                                                     | Receipt For Student<br>Sports Contribution Pro Rata             | 11,750.00              |              |
|                                                                                                                                                                                                                                                                                                                                                                                                                                                                                                                                                                                                                                                                                                     | Student Accident / Medical                                      | 9,400.00               |              |
|                                                                                                                                                                                                                                                                                                                                                                                                                                                                                                                                                                                                                                                                                                     | Suk 2020 Payable                                                | 2,106.00               |              |
|                                                                                                                                                                                                                                                                                                                                                                                                                                                                                                                                                                                                                                                                                                     | TDS Party                                                       | 3,033.00               |              |
|                                                                                                                                                                                                                                                                                                                                                                                                                                                                                                                                                                                                                                                                                                     | Youth Festival                                                  | 18,330.00              | 200 - E      |
| NY D. PON                                                                                                                                                                                                                                                                                                                                                                                                                                                                                                                                                                                                                                                                                           | Youth Hostel                                                    | 23,500.00              |              |
| Star Op                                                                                                                                                                                                                                                                                                                                                                                                                                                                                                                                                                                                                                                                                             | By Fixed Assets                                                 |                        | 25,12,090.00 |