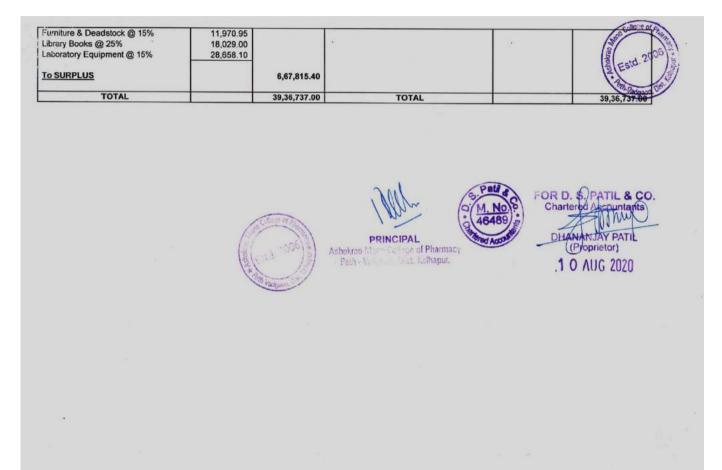

## Total salary component (B. Pharm) 2021-2022 = 3,61,02,668.00

|                                                            | RECEI          | PT AND PAYMENT A                        | COUNT FOR THE YEAR 01.04.2021 TO 31.03.2022       |                | * Estd. 20     |
|------------------------------------------------------------|----------------|-----------------------------------------|---------------------------------------------------|----------------|----------------|
| RECEIPTS                                                   | AMOUNTS        | AMOUNTS                                 | PAYMENTS                                          | AMOUNTS        | AMOUNTS        |
|                                                            |                | 0 33 030 00                             | B. Chill Scholar                                  |                | Saon, Di       |
| To Opening Balances                                        | 200000         | 8,23,828.80                             | By Staff Salaries<br>Teaching Staff Salaries      |                | 2,73,31,490.00 |
| Cash in Hand                                               | 76,816.28      |                                         | Teaching Staff Basic Pay                          | 95.80.930.00   | 6,13,34,430,00 |
| Bank Of India - 218                                        | 1,275.00       |                                         | Teaching Staff Dearness Allowance                 | 1,65,92,267.00 |                |
| Bank Of Maharashtra 902                                    | 50,391.50      |                                         | Teaching Staff House Rent Allowance               | 9,35,093.00    |                |
| KAUS Bank - 452                                            | 24,388.00      |                                         | Teaching Staff Traveling Allowance                | 2,23,200.00    |                |
| KAUS Bank 659                                              | 56,988.90      |                                         | Teaching Stan Traveling Anowance                  | 2,23,200.00    |                |
| KAUS Bank - 14345<br>Union Bank Of India - 50326           | 3.63.916.71    |                                         | Non - Teaching Staff Salaries                     |                | 87,71,178.00   |
| Union Bank Of India - 50326<br>Union Bank Of India - 50327 | 1.97,676.91    |                                         | Non - Teaching Staff Basic Pay                    | 29,87,420.00   |                |
| Union Bank Of India - 50327<br>Union Bank Of India - 50328 | 51,638.50      |                                         | Non - Teaching Staff Dearness Allowance           | 54,38,568.00   |                |
| Union bank Of India - 50526                                | 31,036.30      |                                         | Non - Teaching Staff House Rent Allowance         | 2,99,440.00    |                |
| To Fees Received from Students                             |                | 4 70 00 195 00                          | Non - Teaching Staff Traveling Allowance          | 45,750.00      |                |
| Development Fees 2021-22                                   | 45,84,770.00   | 4,70,00,155,00                          |                                                   |                |                |
| Tuition Fees 2013-14                                       | 9,146.00       |                                         | By Fees Receivable                                |                | 2,46,80,665.00 |
| Tuition Fees 2013-14<br>Tuition Fees 2012-13               | 1,165.00       |                                         | Development Fees Receivable 2021-22               | 5,56,489.00    |                |
| Tuition Fees 2012-15                                       | 1,978.00       |                                         | Tuition Fees Receivable 2021-22                   | 2,41,24,176.00 |                |
| Tuition Fees 2015-16                                       | 11,139.00      |                                         |                                                   |                |                |
| Tuition Fees 2013-10                                       | 4,23,91,997.00 |                                         | By Administrative Expenses                        |                | 52,55,891.95   |
| Tunion rees 2021-22                                        | 4,23,32,337.00 |                                         | Admission Regulating Authority Review Application | 5,000.00       |                |
| To Other Receipts                                          |                | 4.22 845.00                             | Admission Regulating Authority Processing Fee     | 86,400.00      |                |
| Admission Cancellation Fees                                | 2,000.00       |                                         | Advertisement Expenses                            | 35,122.00      |                |
| Bank Interest                                              | 648.00         |                                         | Affiliation Certificate Fees                      | 1,100.00       |                |
| Leave Without Pay Teaching Staff                           | 3.01.035.00    |                                         | AICTE Processing Fees                             | 10,000.00      |                |
| Leave Without Pay Non-Teaching Staff                       | 25,246.00      |                                         | Bank Charges / Commission                         | 27,040.61      |                |
| Research Scientefic SUK Kolhapur                           | 10,000.00      |                                         | Building Rent                                     | 18,00,000.00   |                |
| Software Fee                                               | 53,466.00      |                                         | Canteen Expenses                                  | 56,150.00      |                |
| NSS Specall Camp 2021-22                                   | 30,450.00      |                                         | CPCSE Renewal Fee                                 | 2,500.00       |                |
| the species set in the set                                 |                |                                         | Cultural Activity                                 | 2,62,384.00    |                |
| To Current Liabilities                                     |                | 12,64,883.28                            | DTE Affiliation Fee                               | 45,000.00      |                |
| Anamat                                                     | 6,67,462.28    | - 12 - 12 - 14 - 14 - 14 - 14 - 14 - 14 | Electrical Expenses                               | 66,522.00      |                |
| Ashwamedh Fees                                             | 11,280.00      |                                         | Electricity Expenses                              | 4,54,130.00    |                |
|                                                            | 4,700.00       |                                         | E-Poster Presentation                             | 500.00         |                |
| Contribution For Fund                                      | 23,500.00      |                                         | Function & Ceremony                               | 8,360.00       |                |
| Exam March 2021                                            | 97,528.00      |                                         | Gas Bill                                          | 33,910.00      |                |