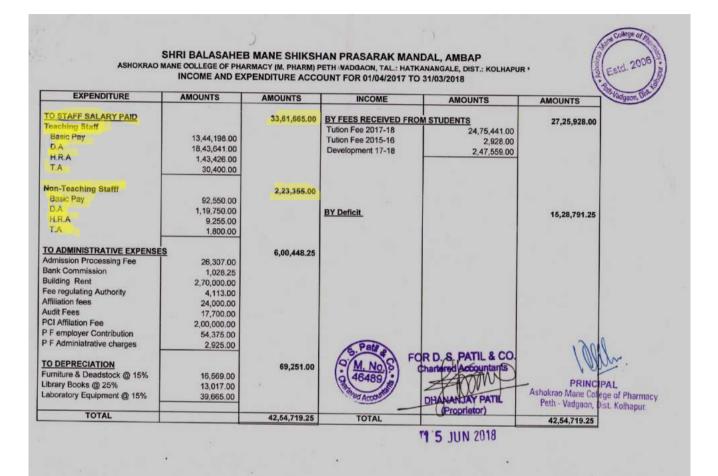

# Audited Statement: 2021-22 (B. Pharm)

## Total salary component (B. Pharm) 2021-2022 = 3,61,02,668.00

|                                                            | RECEI          | PT AND PAYMENT A                        | COUNT FOR THE YEAR 01.04.2021 TO 31.03.2022       |                | * Estd. 20     |
|------------------------------------------------------------|----------------|-----------------------------------------|---------------------------------------------------|----------------|----------------|
| RECEIPTS                                                   | AMOUNTS        | AMOUNTS                                 | PAYMENTS                                          | AMOUNTS        | AMOUNTS        |
|                                                            |                | 0 33 030 00                             | B. Chill Scholar                                  |                | Saon, Di       |
| To Opening Balances                                        | 200000         | 8,23,828.80                             | By Staff Salaries<br>Teaching Staff Salaries      |                | 2,73,31,490.00 |
| Cash in Hand                                               | 76,816.28      |                                         | Teaching Staff Basic Pay                          | 95.80.930.00   | 6,13,34,430,00 |
| Bank Of India - 218                                        | 1,275.00       |                                         | Teaching Staff Dearness Allowance                 | 1,65,92,267.00 |                |
| Bank Of Maharashtra 902                                    | 50,391.50      |                                         | Teaching Staff House Rent Allowance               | 9,35,093.00    |                |
| KAUS Bank - 452                                            | 24,388.00      |                                         | Teaching Staff Traveling Allowance                | 2,23,200.00    |                |
| KAUS Bank 659                                              | 56,988.90      |                                         | Teaching Stan Traveling Anowance                  | 2,23,200.00    |                |
| KAUS Bank - 14345<br>Union Bank Of India - 50326           | 3.63.916.71    |                                         | Non - Teaching Staff Salaries                     |                | 87,71,178.00   |
| Union Bank Of India - 50326<br>Union Bank Of India - 50327 | 1.97,676.91    |                                         | Non - Teaching Staff Basic Pay                    | 29,87,420.00   |                |
| Union Bank Of India - 50327<br>Union Bank Of India - 50328 | 51,638.50      |                                         | Non - Teaching Staff Dearness Allowance           | 54,38,568.00   |                |
| Union bank Of India - 50526                                | 31,036.30      |                                         | Non - Teaching Staff House Rent Allowance         | 2,99,440.00    |                |
| To Fees Received from Students                             |                | 4 70 00 195 00                          | Non - Teaching Staff Traveling Allowance          | 45,750.00      |                |
| Development Fees 2021-22                                   | 45,84,770.00   | 4,70,00,155,00                          |                                                   |                |                |
| Tuition Fees 2013-14                                       | 9,146.00       |                                         | By Fees Receivable                                |                | 2,46,80,665.00 |
| Tuition Fees 2013-14<br>Tuition Fees 2012-13               | 1,165.00       |                                         | Development Fees Receivable 2021-22               | 5,56,489.00    |                |
| Tuition Fees 2012-15                                       | 1,978.00       |                                         | Tuition Fees Receivable 2021-22                   | 2,41,24,176.00 |                |
| Tuition Fees 2015-16                                       | 11,139.00      |                                         |                                                   |                |                |
| Tuition Fees 2013-10                                       | 4,23,91,997.00 |                                         | By Administrative Expenses                        |                | 52,55,891.95   |
| Tunion rees 2021-22                                        | 4,23,32,337.00 |                                         | Admission Regulating Authority Review Application | 5,000.00       |                |
| To Other Receipts                                          |                | 4.22 845.00                             | Admission Regulating Authority Processing Fee     | 86,400.00      |                |
| Admission Cancellation Fees                                | 2,000.00       |                                         | Advertisement Expenses                            | 35,122.00      |                |
| Bank Interest                                              | 648.00         |                                         | Affiliation Certificate Fees                      | 1,100.00       |                |
| Leave Without Pay Teaching Staff                           | 3.01.035.00    |                                         | AICTE Processing Fees                             | 10,000.00      |                |
| Leave Without Pay Non-Teaching Staff                       | 25,246.00      |                                         | Bank Charges / Commission                         | 27,040.61      |                |
| Research Scientefic SUK Kolhapur                           | 10,000.00      |                                         | Building Rent                                     | 18,00,000.00   |                |
| Software Fee                                               | 53,466.00      |                                         | Canteen Expenses                                  | 56,150.00      |                |
| NSS Specall Camp 2021-22                                   | 30,450.00      |                                         | CPCSE Renewal Fee                                 | 2,500.00       |                |
| the species set in the set                                 |                |                                         | Cultural Activity                                 | 2,62,384.00    |                |
| To Current Liabilities                                     |                | 12,64,883.28                            | DTE Affiliation Fee                               | 45,000.00      |                |
| Anamat                                                     | 6,67,462.28    | - 12 - 12 - 14 - 14 - 14 - 14 - 14 - 14 | Electrical Expenses                               | 66,522.00      |                |
| Ashwamedh Fees                                             | 11,280.00      |                                         | Electricity Expenses                              | 4,54,130.00    |                |
|                                                            | 4,700.00       |                                         | E-Poster Presentation                             | 500.00         |                |
| Contribution For Fund                                      | 23,500.00      |                                         | Function & Ceremony                               | 8,360.00       |                |
| Exam March 2021                                            | 97,528.00      |                                         | Gas Bill                                          | 33,910.00      |                |