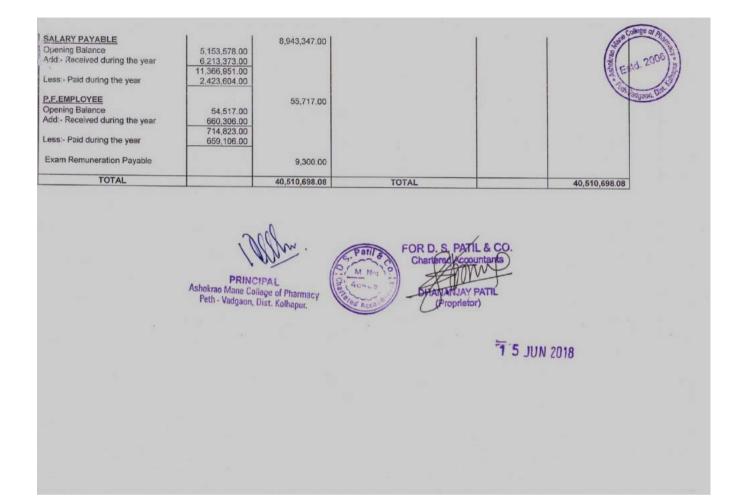

# Audited Statement: 2021-22 (B. Pharm)

## Total salary component (B. Pharm) 2021-2022 = 3,61,02,668.00

|                                                            | RECEI          | PT AND PAYMENT A                        | COUNT FOR THE YEAR 01.04.2021 TO 31.03.2022       |                | * Estd. 20     |
|------------------------------------------------------------|----------------|-----------------------------------------|---------------------------------------------------|----------------|----------------|
| RECEIPTS                                                   | AMOUNTS        | AMOUNTS                                 | PAYMENTS                                          | AMOUNTS        | AMOUNTS        |
|                                                            |                | 0 33 030 00                             | B. Chill Scholar                                  |                | Saon, Di       |
| To Opening Balances                                        | 200000         | 8,23,828.80                             | By Staff Salaries<br>Teaching Staff Salaries      |                | 2,73,31,490.00 |
| Cash in Hand                                               | 76,816.28      |                                         | Teaching Staff Basic Pay                          | 95.80.930.00   | 6,13,34,430,00 |
| Bank Of India - 218                                        | 1,275.00       |                                         | Teaching Staff Dearness Allowance                 | 1,65,92,267.00 |                |
| Bank Of Maharashtra 902                                    | 50,391.50      |                                         | Teaching Staff House Rent Allowance               | 9,35,093.00    |                |
| KAUS Bank - 452                                            | 24,388.00      |                                         | Teaching Staff Traveling Allowance                | 2,23,200.00    |                |
| KAUS Bank 659                                              | 56,988.90      |                                         | Teaching Stan Traveling Anowance                  | 2,23,200.00    |                |
| KAUS Bank - 14345<br>Union Bank Of India - 50326           | 3.63.916.71    |                                         | Non - Teaching Staff Salaries                     |                | 87,71,178.00   |
| Union Bank Of India - 50326<br>Union Bank Of India - 50327 | 1.97,676.91    |                                         | Non - Teaching Staff Basic Pay                    | 29,87,420.00   |                |
| Union Bank Of India - 50327<br>Union Bank Of India - 50328 | 51,638.50      |                                         | Non - Teaching Staff Dearness Allowance           | 54,38,568.00   |                |
| Union bank Of India - 50526                                | 31,036.30      |                                         | Non - Teaching Staff House Rent Allowance         | 2,99,440.00    |                |
| To Fees Received from Students                             |                | 4 70 00 195 00                          | Non - Teaching Staff Traveling Allowance          | 45,750.00      |                |
| Development Fees 2021-22                                   | 45,84,770.00   | 4,70,00,155,00                          |                                                   |                |                |
| Tuition Fees 2013-14                                       | 9,146.00       |                                         | By Fees Receivable                                |                | 2,46,80,665.00 |
| Tuition Fees 2013-14<br>Tuition Fees 2012-13               | 1,165.00       |                                         | Development Fees Receivable 2021-22               | 5,56,489.00    |                |
| Tuition Fees 2012-15                                       | 1,978.00       |                                         | Tuition Fees Receivable 2021-22                   | 2,41,24,176.00 |                |
| Tuition Fees 2015-16                                       | 11,139.00      |                                         |                                                   |                |                |
| Tuition Fees 2013-10                                       | 4,23,91,997.00 |                                         | By Administrative Expenses                        |                | 52,55,891.95   |
| Tunion rees 2021-22                                        | 4,23,32,337.00 |                                         | Admission Regulating Authority Review Application | 5,000.00       |                |
| To Other Receipts                                          |                | 4.22 845.00                             | Admission Regulating Authority Processing Fee     | 86,400.00      |                |
| Admission Cancellation Fees                                | 2,000.00       |                                         | Advertisement Expenses                            | 35,122.00      |                |
| Bank Interest                                              | 648.00         |                                         | Affiliation Certificate Fees                      | 1,100.00       |                |
| Leave Without Pay Teaching Staff                           | 3.01.035.00    |                                         | AICTE Processing Fees                             | 10,000.00      |                |
| Leave Without Pay Non-Teaching Staff                       | 25,246.00      |                                         | Bank Charges / Commission                         | 27,040.61      |                |
| Research Scientefic SUK Kolhapur                           | 10,000.00      |                                         | Building Rent                                     | 18,00,000.00   |                |
| Software Fee                                               | 53,466.00      |                                         | Canteen Expenses                                  | 56,150.00      |                |
| NSS Specall Camp 2021-22                                   | 30,450.00      |                                         | CPCSE Renewal Fee                                 | 2,500.00       |                |
| the species set in the set                                 |                |                                         | Cultural Activity                                 | 2,62,384.00    |                |
| To Current Liabilities                                     |                | 12,64,883.28                            | DTE Affiliation Fee                               | 45,000.00      |                |
| Anamat                                                     | 6,67,462.28    | - 12 - 12 - 14 - 14 - 14 - 14 - 14 - 14 | Electrical Expenses                               | 66,522.00      |                |
| Ashwamedh Fees                                             | 11,280.00      |                                         | Electricity Expenses                              | 4,54,130.00    |                |
|                                                            | 4,700.00       |                                         | E-Poster Presentation                             | 500.00         |                |
| Contribution For Fund                                      | 23,500.00      |                                         | Function & Ceremony                               | 8,360.00       |                |
| Exam March 2021                                            | 97,528.00      |                                         | Gas Bill                                          | 33,910.00      |                |