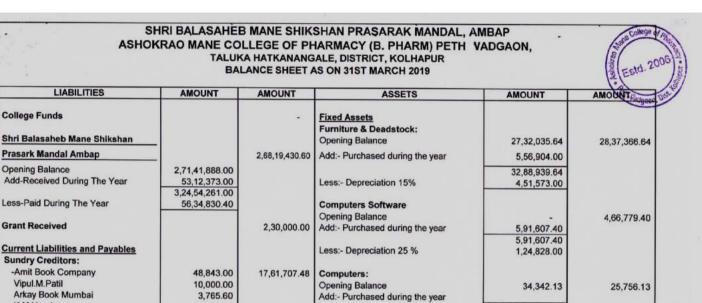

## Total salary component (B. Pharm) 2021-2022 = 3,61,02,668.00

|                                                            | RECEI          | PT AND PAYMENT A                        | COUNT FOR THE YEAR 01.04.2021 TO 31.03.2022       |                | * Estd. 20     |
|------------------------------------------------------------|----------------|-----------------------------------------|---------------------------------------------------|----------------|----------------|
| RECEIPTS                                                   | AMOUNTS        | AMOUNTS                                 | PAYMENTS                                          | AMOUNTS        | AMOUNTS        |
|                                                            |                | 0 33 030 00                             | B. Chill Scholar                                  |                | Saon, Di       |
| To Opening Balances                                        | 200000         | 8,23,828.80                             | By Staff Salaries<br>Teaching Staff Salaries      |                | 2,73,31,490.00 |
| Cash in Hand                                               | 76,816.28      |                                         | Teaching Staff Basic Pay                          | 95.80.930.00   | 6,13,34,430,00 |
| Bank Of India - 218                                        | 1,275.00       |                                         | Teaching Staff Dearness Allowance                 | 1,65,92,267.00 |                |
| Bank Of Maharashtra 902                                    | 50,391.50      |                                         | Teaching Staff House Rent Allowance               | 9,35,093.00    |                |
| KAUS Bank - 452                                            | 24,388.00      |                                         | Teaching Staff Traveling Allowance                | 2,23,200.00    |                |
| KAUS Bank 659                                              | 56,988.90      |                                         | Teaching Stan Traveling Anowance                  | 2,23,200.00    |                |
| KAUS Bank - 14345<br>Union Bank Of India - 50326           | 3.63.916.71    |                                         | Non - Teaching Staff Salaries                     |                | 87,71,178.00   |
| Union Bank Of India - 50326<br>Union Bank Of India - 50327 | 1.97,676.91    |                                         | Non - Teaching Staff Basic Pay                    | 29,87,420.00   |                |
| Union Bank Of India - 50327<br>Union Bank Of India - 50328 | 51,638.50      |                                         | Non - Teaching Staff Dearness Allowance           | 54,38,568.00   |                |
| Union bank Of India - 50526                                | 31,036.30      |                                         | Non - Teaching Staff House Rent Allowance         | 2,99,440.00    |                |
| To Fees Received from Students                             |                | 4 70 00 195 00                          | Non - Teaching Staff Traveling Allowance          | 45,750.00      |                |
| Development Fees 2021-22                                   | 45,84,770.00   | 4,70,00,155,00                          |                                                   |                |                |
| Tuition Fees 2013-14                                       | 9,146.00       |                                         | By Fees Receivable                                |                | 2,46,80,665.00 |
| Tuition Fees 2013-14<br>Tuition Fees 2012-13               | 1,165.00       |                                         | Development Fees Receivable 2021-22               | 5,56,489.00    |                |
| Tuition Fees 2012-15                                       | 1,978.00       |                                         | Tuition Fees Receivable 2021-22                   | 2,41,24,176.00 |                |
| Tuition Fees 2015-16                                       | 11,139.00      |                                         |                                                   |                |                |
| Tuition Fees 2013-10                                       | 4,23,91,997.00 |                                         | By Administrative Expenses                        |                | 52,55,891.95   |
| Tunion rees 2021-22                                        | 4,23,32,337.00 |                                         | Admission Regulating Authority Review Application | 5,000.00       |                |
| To Other Receipts                                          |                | 4.22 845.00                             | Admission Regulating Authority Processing Fee     | 86,400.00      |                |
| Admission Cancellation Fees                                | 2,000.00       |                                         | Advertisement Expenses                            | 35,122.00      |                |
| Bank Interest                                              | 648.00         |                                         | Affiliation Certificate Fees                      | 1,100.00       |                |
| Leave Without Pay Teaching Staff                           | 3.01.035.00    |                                         | AICTE Processing Fees                             | 10,000.00      |                |
| Leave Without Pay Non-Teaching Staff                       | 25,246.00      |                                         | Bank Charges / Commission                         | 27,040.61      |                |
| Research Scientefic SUK Kolhapur                           | 10,000.00      |                                         | Building Rent                                     | 18,00,000.00   |                |
| Software Fee                                               | 53,466.00      |                                         | Canteen Expenses                                  | 56,150.00      |                |
| NSS Specall Camp 2021-22                                   | 30,450.00      |                                         | CPCSE Renewal Fee                                 | 2,500.00       |                |
| the species set in the set                                 |                |                                         | Cultural Activity                                 | 2,62,384.00    |                |
| To Current Liabilities                                     |                | 12,64,883.28                            | DTE Affiliation Fee                               | 45,000.00      |                |
| Anamat                                                     | 6,67,462.28    | - 12 - 12 - 14 - 14 - 14 - 14 - 14 - 14 | Electrical Expenses                               | 66,522.00      |                |
| Ashwamedh Fees                                             | 11,280.00      |                                         | Electricity Expenses                              | 4,54,130.00    |                |
|                                                            | 4,700.00       |                                         | E-Poster Presentation                             | 500.00         |                |
| Contribution For Fund                                      | 23,500.00      |                                         | Function & Ceremony                               | 8,360.00       |                |
| Exam March 2021                                            | 97,528.00      |                                         | Gas Bill                                          | 33,910.00      |                |

|                                                                 | 64.000.00      | 10             | Tift & Prizes                                         | 2,070.00    | 3 3            |
|-----------------------------------------------------------------|----------------|----------------|-------------------------------------------------------|-------------|----------------|
| am October 2021                                                 | 1,58,000.00    |                | Slassware Expenses                                    | 1,42,706.00 | 18/18          |
| m October 2020                                                  |                | 1.2            | Suest Lectures                                        | 3,500.00    | ₹ Estd. 2006 2 |
| s for NSS Self Finance Unit                                     | 4,700.00       | 10             | nduction Program                                      | 2,075.00    | 101 151        |
| d Coilege Fees                                                  | 47,000.00      |                | nternet Bill                                          | 66,536 00   | AN NO          |
| wident Fund Employer's Share Payable                            | 97,200.00      |                | Telephone Expenses                                    | 12,500.00   | adama Rid 19   |
| celpt for Student / Parent                                      | 23,500.00      |                | Journal & Subscriptions                               | 72,517.00   | Saon, Disc.    |
| orts Contribution Pro-Rata                                      | 11,750.00      | 1              | Lab Chemical                                          | 2,36,614.34 |                |
| udent Accident / Medical                                        | 9,400.00       |                | Lead College Activity                                 | 19,799.00   |                |
| IS Party                                                        | 3,033.00       |                | MSBTE Affiliation Fee                                 | 5,000.00    |                |
| outh Festival                                                   | 18,330.00      |                | Municipality Tax                                      | 47,057.00   |                |
| outh Hostel                                                     | 23,500.00      |                | Newspaper Expenses                                    | 2,850.00    |                |
|                                                                 |                |                | NSS Specail Camp 2021-22                              | 29,540.00   |                |
| o Other Recivables                                              |                |                | PCI Affiliation Fees                                  | 1,18,000.00 |                |
| evelopment Fees Receivable 2020-21                              | 5,14,998.00    |                | PCI Arrears of Service Tax                            | 34,123.00   |                |
| uition Fees Receivable 2020-21                                  | 2,05,20,320.50 |                | Peon Uniform Expenses                                 | 35,650.00   |                |
| uition Fees Receivable 2018-19                                  | 2,51,043.00    |                | Provident Fund Administration Charges                 | 55,550.00   |                |
| uition Fees Receivable 2019-20                                  | 12,92,060.50   |                | Employers Provident Fund Employer Share               | 7,48,800.00 |                |
| r Ashok Laxmanrao Ganure                                        | 1,800.00       | 1              | Provident Fund Remuneration                           | 12,000.00   |                |
|                                                                 |                | 1,91,81,521.00 |                                                       | 4,100.00    |                |
|                                                                 | manalana       |                | Pharmacist Day                                        | 97,750.00   |                |
| alary Payable                                                   | 1,41,16,346.00 |                | Postage and Courier                                   | 609.00      |                |
| alary Advances                                                  | 50,65,175.00   |                |                                                       | 751.00      |                |
|                                                                 |                |                | Practical Expenses<br>Printing and Stationery         | 1,17,127.00 |                |
| o Salary Deductions                                             |                | 49,80,552.00   | Prize Competition                                     | 3,500.00    |                |
| Provident Fund                                                  | 5,99,400.00    |                |                                                       | 54,362.00   |                |
| ncome Tax                                                       | 27,23,320.00   |                | Repais and Maintenance                                | 7,250.00    |                |
| Professional Tax                                                | 1,24,600.00    |                | Sanitary Ware Expenses                                | 1.66,458.00 |                |
| JC                                                              | 2,91,624.00    |                | Software Expenses                                     | 26,773.00   |                |
| Ashokrao Mane Patsanstha                                        | 12,41,608.00   |                | Sports Expenses                                       | 22,283.00   |                |
|                                                                 | Sales are      |                | Sundry Expenses                                       | 4,248.00    |                |
| To Shri Balasaheb Mane Shikshan Prasarak I                      | Mandal, Ambap  | 1,10,63,024.00 | Tally Renewal Fees<br>TDS Interest Fee                | 300.00      |                |
|                                                                 |                |                |                                                       | 550.00      |                |
| To Scholarship                                                  |                | 1,26,08,456.75 | TDS Processing Fee<br>Training & Placement Mobile App | 50,000.00   |                |
| Government of India Scholarship                                 | 93,47,729.75   |                |                                                       | 32,330.00   |                |
| EBC Scholarship                                                 | 32,60,727.00   |                | Travelling & D. A. Expenses                           | 65,300.00   |                |
| ~                                                               |                |                | University Affiliation Fees                           | 20.000.00   |                |
| To Sundry Creditors                                             |                | 39,75,739.34   | Visiting Staff Salary                                 | 31,545.00   |                |
| Aaymat Inamadar                                                 | 35,650.00      |                | Water Expenses                                        | 8,500.00    |                |
| Amarsinh Rangrao Patil                                          | 15,355.34      |                | Website Renewal Charges                               | 1,140.00    |                |
| Amarsinh Rangrao Patil<br>Aniket Shirish Puranik<br>M.NO. 1559; | 15,550.00      |                | Xerox Charges                                         |             |                |

| 1                                        | 82,500.00    | 1                                                   |                |               |
|------------------------------------------|--------------|-----------------------------------------------------|----------------|---------------|
| Anil Pandurang Dongare                   | 752516333826 | By Income                                           |                | 67,575.0      |
| Balaji Scientific Traders                | 25,205.00    | Development Fees 2021-22                            | 20,149.00      |               |
| Best Book Suppliers                      | 58,947.00    | Tuition Fees 2021-22                                | 47,426.00      |               |
| Bitcode                                  | 50,000.00    | Turtion rees zor 1 er                               |                |               |
| Deinet                                   | 13,570.00    | By Salary Deductions                                |                | 60,43,609.0   |
| Dream Computer                           | 8,500.00     | Provident Fund Employee contribution                | 6,51,600.00    |               |
| D.S.Patil & Company                      | 1,000.00     | Income Tax                                          | 39,20,750.00   |               |
| Easy and Useful IT Solutions             | 10,000.00    | Professional Tax                                    | 1,07,200.00    |               |
| Krishna Digital                          | 8,066.00     |                                                     | 2,68,759.00    |               |
| Lokmat Meida Pvt. Ltd.                   | 7,056.00     | Ashokrao Mane Patsanstha                            | 10,95,300.00   |               |
| Mahi Electrial & CCTV                    | 8,840.00     | ASTORIAD Mane Pasansona                             |                |               |
| Manoj Annaso Chougule                    | 27,000.00    | By Shri Balasaheb Mane Shikshan Prasarak Mandal, Ar | mbao           | 1,22,23,275.4 |
| Nirali Publication                       | 39,700.00    | by suri pairsance mane surrante i research manart a | _              |               |
| Om Sai Computer                          | 19,525.00    | By Scholarship                                      |                | 1,30,91,218.  |
| Omkar Vijay Shete                        | 42,000.00    | Government of India Scholarship                     | 93,73,666.50   |               |
| Orchestra Swaranjali Pro                 | 51,500.00    | EBC Scholarship                                     | 37,17,552.00   |               |
| PSV Kit Supplier                         | 97,750.00    | EDC Scholarskip                                     |                |               |
| Pudhari Publication Pvt. Ltd.            | 20,000.00    | By Other Payables/Receivables                       |                | 1,77,02,998.  |
| Ranjeet Gas Agency                       | 33,910.00    | Salary Payable                                      | 1.26,46,823.00 |               |
| SHP Properties Pvt. Ltd.                 | 35,400.00    | Salary Advances                                     | 50,56,175.00   |               |
| Shree Infotech                           | 5,950.00     | Selery Advances                                     |                |               |
| Shree Sai Steel Works                    | 3,77,305.00  | By Sundry Creditors                                 |                | 19,58,602.    |
| Soham Scientefic                         | 3,38,760.00  | Aaymat Inamadar                                     | 35.650.00      | -             |
| Techview                                 | 42,405.00    | Aniket Shirish Puranik                              | 15,550.00      | Alane C       |
| Tejas Mandap Decoration                  | 9,000.00     | Anil Pandurang Dongare                              | 82,500.00      | a             |
| Tukaram Gundaram Patil                   | 66,522.00    | Balaji Scientific Traders                           | 70,457.00      | 181           |
| Umakant Surykant Jadhav                  | 52,320.00    | Best Book Suppliers                                 | 2.02.419.00    | Estd.         |
| Unique Biological and Chemical           | 20,52,680.00 | Bitcode                                             | 50,000.00      | FLSIU.        |
| Vadgaon Nagarparishad Vadgaon            | 47,057.00    | Delnet                                              | 13,570.00      | 121           |
| Vedant Enterprises                       | 22,350.00    | Dream Computer                                      | 8,500.00       | 132           |
| Vidhyarthi Sahakari Grahak Bhandar       | 81,774.00    | D.S.Patil & Company                                 | 1,000.00       | gaon,         |
| VM Edulife Private Limited               | 1,56,468.00  | Easy and Useful IT Solutions                        | 10,000.00      |               |
| VNS Enterprises                          | 2,124.00     | Kadasalkar Steel Furniture                          | 1,23,782.00    |               |
| Zoom Video System - Suraj Ganapati Patil | 14,000.00    | Krishna Surgical and Pharmaceuticals                | 5,960.00       |               |
|                                          |              | Krishna Digital                                     | 8,066.00       |               |
|                                          |              | Lokmat Meida Pvt. Ltd.                              | 7.056.00       |               |
| NK D. PO                                 |              | Mahi Electrial & CCTV                               | 8,840.00       |               |
| E E                                      |              | Manoj Annaso Chougule                               | 15,300.00      |               |
| 1 1 K                                    |              | Nirali Publication                                  | 39,700.00      |               |

|                                                                                                                                                                                                                                                                                                                                                                                                                                                                                                                                                                                                                                                                                                     | Om Sai Computer                                                 | 16,625.00              | 15/          |
|-----------------------------------------------------------------------------------------------------------------------------------------------------------------------------------------------------------------------------------------------------------------------------------------------------------------------------------------------------------------------------------------------------------------------------------------------------------------------------------------------------------------------------------------------------------------------------------------------------------------------------------------------------------------------------------------------------|-----------------------------------------------------------------|------------------------|--------------|
|                                                                                                                                                                                                                                                                                                                                                                                                                                                                                                                                                                                                                                                                                                     | Omkar Vijay Shete                                               | 42,000.00              | 181_         |
|                                                                                                                                                                                                                                                                                                                                                                                                                                                                                                                                                                                                                                                                                                     | Orchestra Swaranjali Pro                                        | 51,500.00              | ( Estd. 2000 |
|                                                                                                                                                                                                                                                                                                                                                                                                                                                                                                                                                                                                                                                                                                     | PSV Kit Supplier                                                | 97,750.00              | 18           |
|                                                                                                                                                                                                                                                                                                                                                                                                                                                                                                                                                                                                                                                                                                     | Pudhari Publication Pvt. Ltd.                                   | 20,000.00              | 121          |
|                                                                                                                                                                                                                                                                                                                                                                                                                                                                                                                                                                                                                                                                                                     | Ranjeet Gas Agency                                              | 8,800.00               | Page Net 40  |
|                                                                                                                                                                                                                                                                                                                                                                                                                                                                                                                                                                                                                                                                                                     | Sangaonkar Advertiesment                                        | 1,38,876.00            |              |
|                                                                                                                                                                                                                                                                                                                                                                                                                                                                                                                                                                                                                                                                                                     | SHP Properties Pvt. Ltd.                                        | 35,400.00              |              |
|                                                                                                                                                                                                                                                                                                                                                                                                                                                                                                                                                                                                                                                                                                     | Shree infotech                                                  | \$,950.00              |              |
|                                                                                                                                                                                                                                                                                                                                                                                                                                                                                                                                                                                                                                                                                                     | Shree Sai Steel Works                                           | 3,00,000.00            |              |
|                                                                                                                                                                                                                                                                                                                                                                                                                                                                                                                                                                                                                                                                                                     | Techview                                                        | 42,405.00              |              |
|                                                                                                                                                                                                                                                                                                                                                                                                                                                                                                                                                                                                                                                                                                     | Tejas Mandap Decoration                                         | 9,000.00               |              |
|                                                                                                                                                                                                                                                                                                                                                                                                                                                                                                                                                                                                                                                                                                     | Tukaram Gundaram Patil                                          | 66,522.00<br>52,320.00 |              |
|                                                                                                                                                                                                                                                                                                                                                                                                                                                                                                                                                                                                                                                                                                     | Umakant Surykant Jadhav                                         | 65,000.00              |              |
|                                                                                                                                                                                                                                                                                                                                                                                                                                                                                                                                                                                                                                                                                                     | Unique Biological and Chemical<br>Vadgaon Nagarparishad Vadgaon | 47,057.00              |              |
| and the second se | Vedant Enterprises                                              | 18,900.00              |              |
|                                                                                                                                                                                                                                                                                                                                                                                                                                                                                                                                                                                                                                                                                                     | Vidhyarthi Sahakari Grahak Bhandar                              | 71,679.00              |              |
|                                                                                                                                                                                                                                                                                                                                                                                                                                                                                                                                                                                                                                                                                                     | VM Edulife Private Limited                                      | 1,56,468.00            |              |
|                                                                                                                                                                                                                                                                                                                                                                                                                                                                                                                                                                                                                                                                                                     | Zoom Video System - Suraj Ganapati Patil                        | 14,000.00              |              |
|                                                                                                                                                                                                                                                                                                                                                                                                                                                                                                                                                                                                                                                                                                     | By Current Liabilities                                          |                        | 11,27,069.00 |
|                                                                                                                                                                                                                                                                                                                                                                                                                                                                                                                                                                                                                                                                                                     | Anamat                                                          | 6,86,782.00            |              |
|                                                                                                                                                                                                                                                                                                                                                                                                                                                                                                                                                                                                                                                                                                     | Ashwamedh Fees                                                  | 11,280.00              |              |
|                                                                                                                                                                                                                                                                                                                                                                                                                                                                                                                                                                                                                                                                                                     | Contribution For Fund                                           | 4,700.00               |              |
|                                                                                                                                                                                                                                                                                                                                                                                                                                                                                                                                                                                                                                                                                                     | Exam March 2021                                                 | 97,528.00              |              |
|                                                                                                                                                                                                                                                                                                                                                                                                                                                                                                                                                                                                                                                                                                     | Exam October 2020                                               | 1,58,000.00            |              |
|                                                                                                                                                                                                                                                                                                                                                                                                                                                                                                                                                                                                                                                                                                     | Fees for NSS Self Finance Unit                                  | 4,700.00               |              |
|                                                                                                                                                                                                                                                                                                                                                                                                                                                                                                                                                                                                                                                                                                     | E - Service                                                     | 23,500.00              |              |
|                                                                                                                                                                                                                                                                                                                                                                                                                                                                                                                                                                                                                                                                                                     | Exam Remuneration                                               | 1,980.00               |              |
|                                                                                                                                                                                                                                                                                                                                                                                                                                                                                                                                                                                                                                                                                                     | Lead College Fees                                               | 23,500.00              |              |
|                                                                                                                                                                                                                                                                                                                                                                                                                                                                                                                                                                                                                                                                                                     | Receipt For Student<br>Sports Contribution Pro Rata             | 11,750.00              |              |
|                                                                                                                                                                                                                                                                                                                                                                                                                                                                                                                                                                                                                                                                                                     | Student Accident / Medical                                      | 9,400.00               |              |
|                                                                                                                                                                                                                                                                                                                                                                                                                                                                                                                                                                                                                                                                                                     | Suk 2020 Payable                                                | 2,106.00               |              |
|                                                                                                                                                                                                                                                                                                                                                                                                                                                                                                                                                                                                                                                                                                     | TDS Party                                                       | 3,033.00               |              |
|                                                                                                                                                                                                                                                                                                                                                                                                                                                                                                                                                                                                                                                                                                     | Youth Festival                                                  | 18,330.00              | 200 - E      |
| NY D. PON                                                                                                                                                                                                                                                                                                                                                                                                                                                                                                                                                                                                                                                                                           | Youth Hostel                                                    | 23,500.00              |              |
| Star Op                                                                                                                                                                                                                                                                                                                                                                                                                                                                                                                                                                                                                                                                                             | By Fixed Assets                                                 |                        | 25,12,090.00 |