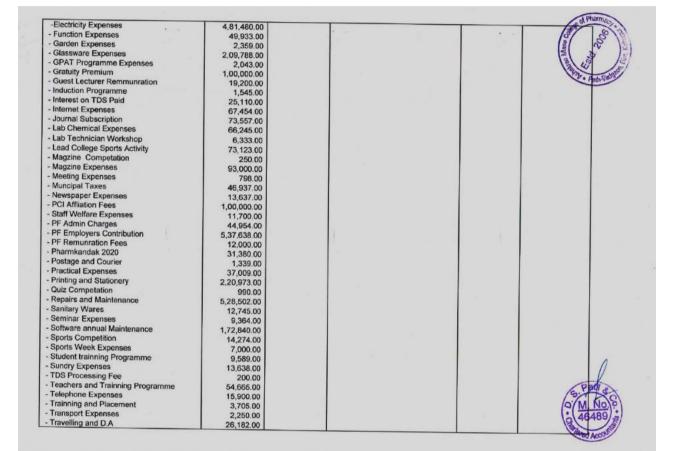

## Total salary component (B. Pharm) 2021-2022 = 3,61,02,668.00

|                                                            | RECEI          | PT AND PAYMENT A                        | COUNT FOR THE YEAR 01.04.2021 TO 31.03.2022       |                | * Estd. 20     |
|------------------------------------------------------------|----------------|-----------------------------------------|---------------------------------------------------|----------------|----------------|
| RECEIPTS                                                   | AMOUNTS        | AMOUNTS                                 | PAYMENTS                                          | AMOUNTS        | AMOUNTS        |
|                                                            |                | 0 33 030 00                             | B. Chill Scholar                                  |                | Saon, Di       |
| To Opening Balances                                        | 200000         | 8,23,828.80                             | By Staff Salaries<br>Teaching Staff Salaries      |                | 2,73,31,490.00 |
| Cash in Hand                                               | 76,816.28      |                                         | Teaching Staff Basic Pay                          | 95.80.930.00   | 6,13,34,430,00 |
| Bank Of India - 218                                        | 1,275.00       |                                         | Teaching Staff Dearness Allowance                 | 1,65,92,267.00 |                |
| Bank Of Maharashtra 902                                    | 50,391.50      |                                         | Teaching Staff House Rent Allowance               | 9,35,093.00    |                |
| KAUS Bank - 452                                            | 24,388.00      |                                         | Teaching Staff Traveling Allowance                | 2,23,200.00    |                |
| KAUS Bank 659                                              | 56,988.90      |                                         | Teaching Stan Traveling Anowance                  | 2,23,200.00    |                |
| KAUS Bank - 14345<br>Union Bank Of India - 50326           | 3.63.916.71    |                                         | Non - Teaching Staff Salaries                     |                | 87,71,178.00   |
| Union Bank Of India - 50326<br>Union Bank Of India - 50327 | 1.97,676.91    |                                         | Non - Teaching Staff Basic Pay                    | 29,87,420.00   |                |
| Union Bank Of India - 50327<br>Union Bank Of India - 50328 | 51,638.50      |                                         | Non - Teaching Staff Dearness Allowance           | 54,38,568.00   |                |
| Union bank Of India - 50526                                | 31,036.30      |                                         | Non - Teaching Staff House Rent Allowance         | 2,99,440.00    |                |
| To Fees Received from Students                             |                | 4 70 00 195 00                          | Non - Teaching Staff Traveling Allowance          | 45,750.00      |                |
| Development Fees 2021-22                                   | 45,84,770.00   | 4,70,00,155,00                          |                                                   |                |                |
| Tuition Fees 2013-14                                       | 9,146.00       |                                         | By Fees Receivable                                |                | 2,46,80,665.00 |
| Tuition Fees 2013-14<br>Tuition Fees 2012-13               | 1,165.00       |                                         | Development Fees Receivable 2021-22               | 5,56,489.00    |                |
| Tuition Fees 2012-15                                       | 1,978.00       |                                         | Tuition Fees Receivable 2021-22                   | 2,41,24,176.00 |                |
| Tuition Fees 2015-16                                       | 11,139.00      |                                         |                                                   |                |                |
| Tuition Fees 2013-10                                       | 4,23,91,997.00 |                                         | By Administrative Expenses                        |                | 52,55,891.95   |
| Tunion rees 2021-22                                        | 4,23,32,337.00 |                                         | Admission Regulating Authority Review Application | 5,000.00       |                |
| To Other Receipts                                          |                | 4.22 845.00                             | Admission Regulating Authority Processing Fee     | 86,400.00      |                |
| Admission Cancellation Fees                                | 2,000.00       |                                         | Advertisement Expenses                            | 35,122.00      |                |
| Bank Interest                                              | 648.00         |                                         | Affiliation Certificate Fees                      | 1,100.00       |                |
| Leave Without Pay Teaching Staff                           | 3.01.035.00    |                                         | AICTE Processing Fees                             | 10,000.00      |                |
| Leave Without Pay Non-Teaching Staff                       | 25,246.00      |                                         | Bank Charges / Commission                         | 27,040.61      |                |
| Research Scientefic SUK Kolhapur                           | 10,000.00      |                                         | Building Rent                                     | 18,00,000.00   |                |
| Software Fee                                               | 53,466.00      |                                         | Canteen Expenses                                  | 56,150.00      |                |
| NSS Specall Camp 2021-22                                   | 30,450.00      |                                         | CPCSE Renewal Fee                                 | 2,500.00       |                |
| the species set in the set                                 |                |                                         | Cultural Activity                                 | 2,62,384.00    |                |
| To Current Liabilities                                     |                | 12,64,883.28                            | DTE Affiliation Fee                               | 45,000.00      |                |
| Anamat                                                     | 6,67,462.28    | - 12 - 12 - 14 - 14 - 14 - 14 - 14 - 14 | Electrical Expenses                               | 66,522.00      |                |
| Ashwamedh Fees                                             | 11,280.00      |                                         | Electricity Expenses                              | 4,54,130.00    |                |
|                                                            | 4,700.00       |                                         | E-Poster Presentation                             | 500.00         |                |
| Contribution For Fund                                      | 23,500.00      |                                         | Function & Ceremony                               | 8,360.00       |                |
| Exam March 2021                                            | 97,528.00      |                                         | Gas Bill                                          | 33,910.00      |                |

|                                                                 | 64.000.00      | 10             | Tift & Prizes                                         | 2,070.00    | 3 3            |
|-----------------------------------------------------------------|----------------|----------------|-------------------------------------------------------|-------------|----------------|
| am October 2021                                                 | 1,58,000.00    |                | Slassware Expenses                                    | 1,42,706.00 | 18/18          |
| m October 2020                                                  |                | 1.2            | Suest Lectures                                        | 3,500.00    | ₹ Estd. 2006 2 |
| s for NSS Self Finance Unit                                     | 4,700.00       | 10             | nduction Program                                      | 2,075.00    | 101 151        |
| d Coilege Fees                                                  | 47,000.00      |                | nternet Bill                                          | 66,536 00   | AN NO          |
| wident Fund Employer's Share Payable                            | 97,200.00      |                | Telephone Expenses                                    | 12,500.00   | adama Rid 19   |
| celpt for Student / Parent                                      | 23,500.00      |                | Journal & Subscriptions                               | 72,517.00   | Saon, Disc.    |
| orts Contribution Pro-Rata                                      | 11,750.00      | 1              | Lab Chemical                                          | 2,36,614.34 |                |
| udent Accident / Medical                                        | 9,400.00       |                | Lead College Activity                                 | 19,799.00   |                |
| IS Party                                                        | 3,033.00       |                | MSBTE Affiliation Fee                                 | 5,000.00    |                |
| outh Festival                                                   | 18,330.00      |                | Municipality Tax                                      | 47,057.00   |                |
| outh Hostel                                                     | 23,500.00      |                | Newspaper Expenses                                    | 2,850.00    |                |
|                                                                 |                |                | NSS Specail Camp 2021-22                              | 29,540.00   |                |
| o Other Recivables                                              |                |                | PCI Affiliation Fees                                  | 1,18,000.00 |                |
| evelopment Fees Receivable 2020-21                              | 5,14,998.00    |                | PCI Arrears of Service Tax                            | 34,123.00   |                |
| uition Fees Receivable 2020-21                                  | 2,05,20,320.50 |                | Peon Uniform Expenses                                 | 35,650.00   |                |
| uition Fees Receivable 2018-19                                  | 2,51,043.00    |                | Provident Fund Administration Charges                 | 55,550.00   |                |
| uition Fees Receivable 2019-20                                  | 12,92,060.50   |                | Employers Provident Fund Employer Share               | 7,48,800.00 |                |
| r Ashok Laxmanrao Ganure                                        | 1,800.00       | 1              | Provident Fund Remuneration                           | 12,000.00   |                |
|                                                                 |                | 1,91,81,521.00 |                                                       | 4,100.00    |                |
|                                                                 | manalana       |                | Pharmacist Day                                        | 97,750.00   |                |
| alary Payable                                                   | 1,41,16,346.00 |                | Postage and Courier                                   | 609.00      |                |
| alary Advances                                                  | 50,65,175.00   |                |                                                       | 751.00      |                |
|                                                                 |                |                | Practical Expenses<br>Printing and Stationery         | 1,17,127.00 |                |
| o Salary Deductions                                             |                | 49,80,552.00   | Prize Competition                                     | 3,500.00    |                |
| Provident Fund                                                  | 5,99,400.00    |                |                                                       | 54,362.00   |                |
| ncome Tax                                                       | 27,23,320.00   |                | Repais and Maintenance                                | 7,250.00    |                |
| Professional Tax                                                | 1,24,600.00    |                | Sanitary Ware Expenses                                | 1.66,458.00 |                |
| JC                                                              | 2,91,624.00    |                | Software Expenses                                     | 26,773.00   |                |
| Ashokrao Mane Patsanstha                                        | 12,41,608.00   |                | Sports Expenses                                       | 22,283.00   |                |
|                                                                 | Sales are      |                | Sundry Expenses                                       | 4,248.00    |                |
| To Shri Balasaheb Mane Shikshan Prasarak I                      | Mandal, Ambap  | 1,10,63,024.00 | Tally Renewal Fees<br>TDS Interest Fee                | 300.00      |                |
|                                                                 |                |                |                                                       | 550.00      |                |
| To Scholarship                                                  |                | 1,26,08,456.75 | TDS Processing Fee<br>Training & Placement Mobile App | 50,000.00   |                |
| Government of India Scholarship                                 | 93,47,729.75   |                |                                                       | 32,330.00   |                |
| EBC Scholarship                                                 | 32,60,727.00   |                | Travelling & D. A. Expenses                           | 65,300.00   |                |
| ~                                                               |                |                | University Affiliation Fees                           | 20.000.00   |                |
| To Sundry Creditors                                             |                | 39,75,739.34   | Visiting Staff Salary                                 | 31,545.00   |                |
| Aaymat Inamadar                                                 | 35,650.00      |                | Water Expenses                                        | 8,500.00    |                |
| Amarsinh Rangrao Patil                                          | 15,355.34      |                | Website Renewal Charges                               | 1,140.00    |                |
| Amarsinh Rangrao Patil<br>Aniket Shirish Puranik<br>M.NO. 1559; | 15,550.00      |                | Xerox Charges                                         |             |                |

| 1                                        | 82,500.00    | 1                                                   |                |               |
|------------------------------------------|--------------|-----------------------------------------------------|----------------|---------------|
| Anil Pandurang Dongare                   | 752516333826 | By Income                                           |                | 67,575.0      |
| Balaji Scientific Traders                | 25,205.00    | Development Fees 2021-22                            | 20,149.00      |               |
| Best Book Suppliers                      | 58,947.00    | Tuition Fees 2021-22                                | 47,426.00      |               |
| Bitcode                                  | 50,000.00    | Turtion rees zor 1 er                               |                |               |
| Deinet                                   | 13,570.00    | By Salary Deductions                                |                | 60,43,609.0   |
| Dream Computer                           | 8,500.00     | Provident Fund Employee contribution                | 6,51,600.00    |               |
| D.S.Patil & Company                      | 1,000.00     | Income Tax                                          | 39,20,750.00   |               |
| Easy and Useful IT Solutions             | 10,000.00    | Professional Tax                                    | 1,07,200.00    |               |
| Krishna Digital                          | 8,066.00     |                                                     | 2,68,759.00    |               |
| Lokmat Meida Pvt. Ltd.                   | 7,056.00     | Ashokrao Mane Patsanstha                            | 10,95,300.00   |               |
| Mahi Electrial & CCTV                    | 8,840.00     | ASTORIAD Mane Pasansona                             |                |               |
| Manoj Annaso Chougule                    | 27,000.00    | By Shri Balasaheb Mane Shikshan Prasarak Mandal, Ar | mbao           | 1,22,23,275.4 |
| Nirali Publication                       | 39,700.00    | by suri pairsance mane surrante i research manart a | _              |               |
| Om Sai Computer                          | 19,525.00    | By Scholarship                                      |                | 1,30,91,218.  |
| Omkar Vijay Shete                        | 42,000.00    | Government of India Scholarship                     | 93,73,666.50   |               |
| Orchestra Swaranjali Pro                 | 51,500.00    | EBC Scholarship                                     | 37,17,552.00   |               |
| PSV Kit Supplier                         | 97,750.00    | EDC Scholarskip                                     |                |               |
| Pudhari Publication Pvt. Ltd.            | 20,000.00    | By Other Payables/Receivables                       |                | 1,77,02,998.  |
| Ranjeet Gas Agency                       | 33,910.00    | Salary Payable                                      | 1.26,46,823.00 |               |
| SHP Properties Pvt. Ltd.                 | 35,400.00    | Salary Advances                                     | 50,56,175.00   |               |
| Shree Infotech                           | 5,950.00     | Selery Advances                                     |                |               |
| Shree Sai Steel Works                    | 3,77,305.00  | By Sundry Creditors                                 |                | 19,58,602.    |
| Soham Scientefic                         | 3,38,760.00  | Aaymat Inamadar                                     | 35.650.00      | -             |
| Techview                                 | 42,405.00    | Aniket Shirish Puranik                              | 15,550.00      | Alane C       |
| Tejas Mandap Decoration                  | 9,000.00     | Anil Pandurang Dongare                              | 82,500.00      | a             |
| Tukaram Gundaram Patil                   | 66,522.00    | Balaji Scientific Traders                           | 70,457.00      | 181           |
| Umakant Surykant Jadhav                  | 52,320.00    | Best Book Suppliers                                 | 2.02.419.00    | Estd.         |
| Unique Biological and Chemical           | 20,52,680.00 | Bitcode                                             | 50,000.00      | FLSIU.        |
| Vadgaon Nagarparishad Vadgaon            | 47,057.00    | Delnet                                              | 13,570.00      | 121           |
| Vedant Enterprises                       | 22,350.00    | Dream Computer                                      | 8,500.00       | 132           |
| Vidhyarthi Sahakari Grahak Bhandar       | 81,774.00    | D.S.Patil & Company                                 | 1,000.00       | gaon,         |
| VM Edulife Private Limited               | 1,56,468.00  | Easy and Useful IT Solutions                        | 10,000.00      |               |
| VNS Enterprises                          | 2,124.00     | Kadasalkar Steel Furniture                          | 1,23,782.00    |               |
| Zoom Video System - Suraj Ganapati Patil | 14,000.00    | Krishna Surgical and Pharmaceuticals                | 5,960.00       |               |
|                                          |              | Krishna Digital                                     | 8,066.00       |               |
|                                          |              | Lokmat Meida Pvt. Ltd.                              | 7.056.00       |               |
| NK D. PO                                 |              | Mahi Electrial & CCTV                               | 8,840.00       |               |
| E E                                      |              | Manoj Annaso Chougule                               | 15,300.00      |               |
| 1 1 K                                    |              | Nirali Publication                                  | 39,700.00      |               |

|                                                                                                                                                                                                                                                                                                                                                                                                                                                                                                                                                                                                                                                                                                     | Om Sai Computer                                                 | 16,625.00              | 15/          |
|-----------------------------------------------------------------------------------------------------------------------------------------------------------------------------------------------------------------------------------------------------------------------------------------------------------------------------------------------------------------------------------------------------------------------------------------------------------------------------------------------------------------------------------------------------------------------------------------------------------------------------------------------------------------------------------------------------|-----------------------------------------------------------------|------------------------|--------------|
|                                                                                                                                                                                                                                                                                                                                                                                                                                                                                                                                                                                                                                                                                                     | Omkar Vijay Shete                                               | 42,000.00              | 181_         |
|                                                                                                                                                                                                                                                                                                                                                                                                                                                                                                                                                                                                                                                                                                     | Orchestra Swaranjali Pro                                        | 51,500.00              | ( Estd. 2000 |
|                                                                                                                                                                                                                                                                                                                                                                                                                                                                                                                                                                                                                                                                                                     | PSV Kit Supplier                                                | 97,750.00              | 18           |
|                                                                                                                                                                                                                                                                                                                                                                                                                                                                                                                                                                                                                                                                                                     | Pudhari Publication Pvt. Ltd.                                   | 20,000.00              | 121          |
|                                                                                                                                                                                                                                                                                                                                                                                                                                                                                                                                                                                                                                                                                                     | Ranjeet Gas Agency                                              | 8,800.00               | Page Net 40  |
|                                                                                                                                                                                                                                                                                                                                                                                                                                                                                                                                                                                                                                                                                                     | Sangaonkar Advertiesment                                        | 1,38,876.00            |              |
|                                                                                                                                                                                                                                                                                                                                                                                                                                                                                                                                                                                                                                                                                                     | SHP Properties Pvt. Ltd.                                        | 35,400.00              |              |
|                                                                                                                                                                                                                                                                                                                                                                                                                                                                                                                                                                                                                                                                                                     | Shree infotech                                                  | \$,950.00              |              |
|                                                                                                                                                                                                                                                                                                                                                                                                                                                                                                                                                                                                                                                                                                     | Shree Sai Steel Works                                           | 3,00,000.00            |              |
|                                                                                                                                                                                                                                                                                                                                                                                                                                                                                                                                                                                                                                                                                                     | Techview                                                        | 42,405.00              |              |
|                                                                                                                                                                                                                                                                                                                                                                                                                                                                                                                                                                                                                                                                                                     | Tejas Mandap Decoration                                         | 9,000.00               |              |
|                                                                                                                                                                                                                                                                                                                                                                                                                                                                                                                                                                                                                                                                                                     | Tukaram Gundaram Patil                                          | 66,522.00<br>52,320.00 |              |
|                                                                                                                                                                                                                                                                                                                                                                                                                                                                                                                                                                                                                                                                                                     | Umakant Surykant Jadhav                                         | 65,000.00              |              |
|                                                                                                                                                                                                                                                                                                                                                                                                                                                                                                                                                                                                                                                                                                     | Unique Biological and Chemical<br>Vadgaon Nagarparishad Vadgaon | 47,057.00              |              |
| and the second se | Vedant Enterprises                                              | 18,900.00              |              |
|                                                                                                                                                                                                                                                                                                                                                                                                                                                                                                                                                                                                                                                                                                     | Vidhyarthi Sahakari Grahak Bhandar                              | 71,679.00              |              |
|                                                                                                                                                                                                                                                                                                                                                                                                                                                                                                                                                                                                                                                                                                     | VM Edulife Private Limited                                      | 1,56,468.00            |              |
|                                                                                                                                                                                                                                                                                                                                                                                                                                                                                                                                                                                                                                                                                                     | Zoom Video System - Suraj Ganapati Patil                        | 14,000.00              |              |
|                                                                                                                                                                                                                                                                                                                                                                                                                                                                                                                                                                                                                                                                                                     | By Current Liabilities                                          |                        | 11,27,069.00 |
|                                                                                                                                                                                                                                                                                                                                                                                                                                                                                                                                                                                                                                                                                                     | Anamat                                                          | 6,86,782.00            |              |
|                                                                                                                                                                                                                                                                                                                                                                                                                                                                                                                                                                                                                                                                                                     | Ashwamedh Fees                                                  | 11,280.00              |              |
|                                                                                                                                                                                                                                                                                                                                                                                                                                                                                                                                                                                                                                                                                                     | Contribution For Fund                                           | 4,700.00               |              |
|                                                                                                                                                                                                                                                                                                                                                                                                                                                                                                                                                                                                                                                                                                     | Exam March 2021                                                 | 97,528.00              |              |
|                                                                                                                                                                                                                                                                                                                                                                                                                                                                                                                                                                                                                                                                                                     | Exam October 2020                                               | 1,58,000.00            |              |
|                                                                                                                                                                                                                                                                                                                                                                                                                                                                                                                                                                                                                                                                                                     | Fees for NSS Self Finance Unit                                  | 4,700.00               |              |
|                                                                                                                                                                                                                                                                                                                                                                                                                                                                                                                                                                                                                                                                                                     | E - Service                                                     | 23,500.00              |              |
|                                                                                                                                                                                                                                                                                                                                                                                                                                                                                                                                                                                                                                                                                                     | Exam Remuneration                                               | 1,980.00               |              |
|                                                                                                                                                                                                                                                                                                                                                                                                                                                                                                                                                                                                                                                                                                     | Lead College Fees                                               | 23,500.00              |              |
|                                                                                                                                                                                                                                                                                                                                                                                                                                                                                                                                                                                                                                                                                                     | Receipt For Student<br>Sports Contribution Pro Rata             | 11,750.00              |              |
|                                                                                                                                                                                                                                                                                                                                                                                                                                                                                                                                                                                                                                                                                                     | Student Accident / Medical                                      | 9,400.00               |              |
|                                                                                                                                                                                                                                                                                                                                                                                                                                                                                                                                                                                                                                                                                                     | Suk 2020 Payable                                                | 2,106.00               |              |
|                                                                                                                                                                                                                                                                                                                                                                                                                                                                                                                                                                                                                                                                                                     | TDS Party                                                       | 3,033.00               |              |
|                                                                                                                                                                                                                                                                                                                                                                                                                                                                                                                                                                                                                                                                                                     | Youth Festival                                                  | 18,330.00              | 200 - E      |
| NY D. PON                                                                                                                                                                                                                                                                                                                                                                                                                                                                                                                                                                                                                                                                                           | Youth Hostel                                                    | 23,500.00              |              |
| Star Op                                                                                                                                                                                                                                                                                                                                                                                                                                                                                                                                                                                                                                                                                             | By Fixed Assets                                                 |                        | 25,12,090.00 |