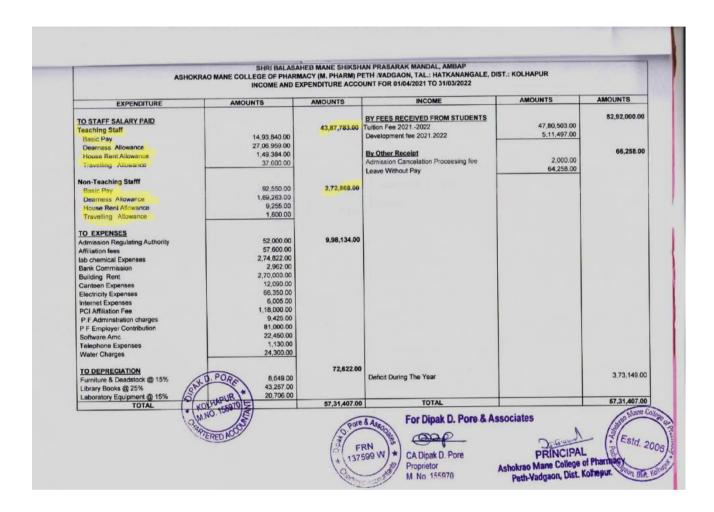

|                                                                                                                                                         | SHRI BALA                                    | SAHEB MANE SHIKS | IAN PRASARAK MANDAL, AMBAP                                                                                           |                                                  | Estd. 2          |
|---------------------------------------------------------------------------------------------------------------------------------------------------------|----------------------------------------------|------------------|----------------------------------------------------------------------------------------------------------------------|--------------------------------------------------|------------------|
|                                                                                                                                                         |                                              |                  | MACY (B. PHARMACY), PETH VADGAON<br>FOR THE YEAR 01.04.2021 TO 31.03.2022                                            |                                                  | (3)              |
| EXPENDITURE                                                                                                                                             | AMOUNTS                                      | AMOUNTS          | INCOME                                                                                                               | AMOUNTS                                          | AMOUNTS Staon, D |
| To Staff Salaries<br>Teaching Staff Salaries                                                                                                            | 95,80,930.00                                 | 2,73,31,490.00   | By Fees Received from Students<br>Tuition Fees<br>Development Fees                                                   | 4,23,67,999.00<br>45,64,621.00                   | 4,69,32,620.00   |
| Teaching Staff Basic Pay<br>Teaching Staff Dearness Allowance<br>Teaching Staff House Rent Allowance<br>Teaching Staff Traveling Allowance              | 1,65,92,267.00<br>9,35,093.00<br>2,23,200.00 |                  | By Other Receipts<br>Admission Cancellation Fees<br>Bank Interest<br>Leave Without Pay Teaching Staff                | 2,000.00<br>648.00<br>3,01,035.00                | 4,22,845.00      |
| Non - Teaching Staff Salaries<br>Non - Teaching Staff Basic Pay<br>Non - Teaching Staff Dearness Allowance<br>Non - Teaching Staff House Rent Allowance | 29,87,420.00<br>54,38,568.00<br>2,99,440.00  | 87,71,178.00     | Leave Without Pay Non-Teaching Staff<br>Research Scientefic SUK Kolhapur<br>Software Fee<br>NSS Specail Camp 2021-22 | 25,246.00<br>10,000.00<br>53,466.00<br>30,450.00 |                  |
| Non Teaching Staff Vehicle Allowance                                                                                                                    | 45,750.00                                    | 52,55,891.95     |                                                                                                                      |                                                  |                  |
| Admission Regulating Authority Review<br>Application                                                                                                    | 5,000.00                                     |                  |                                                                                                                      |                                                  |                  |
| Admission Regulating Authority Processing Fee<br>Advertisement Expenses                                                                                 | 86,400.00<br>35,122.00                       |                  |                                                                                                                      |                                                  |                  |
| Affiliation Certificate Fees                                                                                                                            | 1,100.00                                     |                  |                                                                                                                      |                                                  |                  |
| AICTE Processing Fees                                                                                                                                   | 10,000.00 27,040.61                          |                  |                                                                                                                      |                                                  |                  |
| Bank Charges / Commission<br>Building Rent                                                                                                              | 18,00,000.00                                 |                  |                                                                                                                      |                                                  |                  |
| Canteen Expenses                                                                                                                                        | 56,150.00                                    |                  |                                                                                                                      |                                                  |                  |
| CPCSE Renewal Fee                                                                                                                                       | 2,500.00                                     |                  |                                                                                                                      |                                                  |                  |
| Cultural Activity                                                                                                                                       | 2,62,384.00                                  |                  |                                                                                                                      |                                                  |                  |
| DTE Affiliation Fee<br>Electrical Expenses                                                                                                              | 66,522.00                                    |                  |                                                                                                                      |                                                  |                  |
| Electricity Expenses                                                                                                                                    | 4,54,130.00                                  |                  |                                                                                                                      |                                                  |                  |
| E-Poster Presentation                                                                                                                                   | 500.00                                       |                  |                                                                                                                      |                                                  |                  |
| Function & Ceremony                                                                                                                                     | * 22.010.00                                  |                  |                                                                                                                      |                                                  |                  |
| Git & Prizes                                                                                                                                            | 2,070.00                                     |                  | 1                                                                                                                    | 4                                                | 1                |