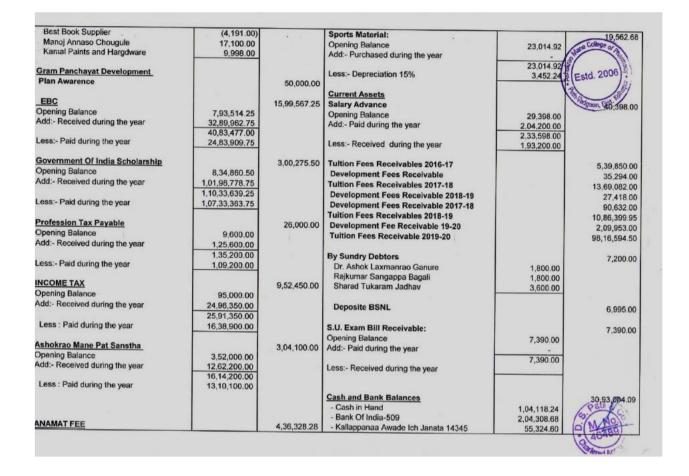

# Audited Statement: 2021-22 (B. Pharm)

## Total salary component (B. Pharm) 2021-2022 = 3,61,02,668.00

|                                                            | RECEI          | PT AND PAYMENT A                        | COUNT FOR THE YEAR 01.04.2021 TO 31.03.2022       |                | * Estd. 20     |
|------------------------------------------------------------|----------------|-----------------------------------------|---------------------------------------------------|----------------|----------------|
| RECEIPTS                                                   | AMOUNTS        | AMOUNTS                                 | PAYMENTS                                          | AMOUNTS        | AMOUNTS        |
|                                                            |                | 0 33 030 00                             | B. Chill Scholar                                  |                | Saon, Di       |
| To Opening Balances                                        | 200000         | 8,23,828.80                             | By Staff Salaries<br>Teaching Staff Salaries      |                | 2,73,31,490.00 |
| Cash in Hand                                               | 76,816.28      |                                         | Teaching Staff Basic Pay                          | 95.80.930.00   | 6,13,34,430,00 |
| Bank Of India - 218                                        | 1,275.00       |                                         | Teaching Staff Dearness Allowance                 | 1,65,92,267.00 |                |
| Bank Of Maharashtra 902                                    | 50,391.50      |                                         | Teaching Staff House Rent Allowance               | 9,35,093.00    |                |
| KAUS Bank - 452                                            | 24,388.00      |                                         | Teaching Staff Traveling Allowance                | 2,23,200.00    |                |
| KAUS Bank 659                                              | 56,988.90      |                                         | Teaching Stan Traveling Anowance                  | 2,23,200.00    |                |
| KAUS Bank - 14345<br>Union Bank Of India - 50326           | 3.63.916.71    |                                         | Non - Teaching Staff Salaries                     |                | 87,71,178.00   |
| Union Bank Of India - 50326<br>Union Bank Of India - 50327 | 1.97,676.91    |                                         | Non - Teaching Staff Basic Pay                    | 29,87,420.00   |                |
| Union Bank Of India - 50327<br>Union Bank Of India - 50328 | 51,638.50      |                                         | Non - Teaching Staff Dearness Allowance           | 54,38,568.00   |                |
| Union bank Of India - 50526                                | 31,036.30      |                                         | Non - Teaching Staff House Rent Allowance         | 2,99,440.00    |                |
| To Fees Received from Students                             |                | 4 70 00 195 00                          | Non - Teaching Staff Traveling Allowance          | 45,750.00      |                |
| Development Fees 2021-22                                   | 45,84,770.00   | 4,70,00,155,00                          |                                                   |                |                |
| Tuition Fees 2013-14                                       | 9,146.00       |                                         | By Fees Receivable                                |                | 2,46,80,665.00 |
| Tuition Fees 2013-14<br>Tuition Fees 2012-13               | 1,165.00       |                                         | Development Fees Receivable 2021-22               | 5,56,489.00    |                |
| Tuition Fees 2012-15                                       | 1,978.00       |                                         | Tuition Fees Receivable 2021-22                   | 2,41,24,176.00 |                |
| Tuition Fees 2015-16                                       | 11,139.00      |                                         |                                                   |                |                |
| Tuition Fees 2013-10                                       | 4,23,91,997.00 |                                         | By Administrative Expenses                        |                | 52,55,891.95   |
| Tunion rees 2021-22                                        | 4,23,32,337.00 |                                         | Admission Regulating Authority Review Application | 5,000.00       |                |
| To Other Receipts                                          |                | 4.22 845.00                             | Admission Regulating Authority Processing Fee     | 86,400.00      |                |
| Admission Cancellation Fees                                | 2,000.00       |                                         | Advertisement Expenses                            | 35,122.00      |                |
| Bank Interest                                              | 648.00         |                                         | Affiliation Certificate Fees                      | 1,100.00       |                |
| Leave Without Pay Teaching Staff                           | 3.01.035.00    |                                         | AICTE Processing Fees                             | 10,000.00      |                |
| Leave Without Pay Non-Teaching Staff                       | 25,246.00      |                                         | Bank Charges / Commission                         | 27,040.61      |                |
| Research Scientefic SUK Kolhapur                           | 10,000.00      |                                         | Building Rent                                     | 18,00,000.00   |                |
| Software Fee                                               | 53,466.00      |                                         | Canteen Expenses                                  | 56,150.00      |                |
| NSS Specall Camp 2021-22                                   | 30,450.00      |                                         | CPCSE Renewal Fee                                 | 2,500.00       |                |
| the species set in the set                                 |                |                                         | Cultural Activity                                 | 2,62,384.00    |                |
| To Current Liabilities                                     |                | 12,64,883.28                            | DTE Affiliation Fee                               | 45,000.00      |                |
| Anamat                                                     | 6,67,462.28    | - 12 - 12 - 14 - 14 - 14 - 14 - 14 - 14 | Electrical Expenses                               | 66,522.00      |                |
| Ashwamedh Fees                                             | 11,280.00      |                                         | Electricity Expenses                              | 4,54,130.00    |                |
|                                                            | 4,700.00       |                                         | E-Poster Presentation                             | 500.00         |                |
| Contribution For Fund                                      | 23,500.00      |                                         | Function & Ceremony                               | 8,360.00       |                |
| Exam March 2021                                            | 97,528.00      |                                         | Gas Bill                                          | 33,910.00      |                |