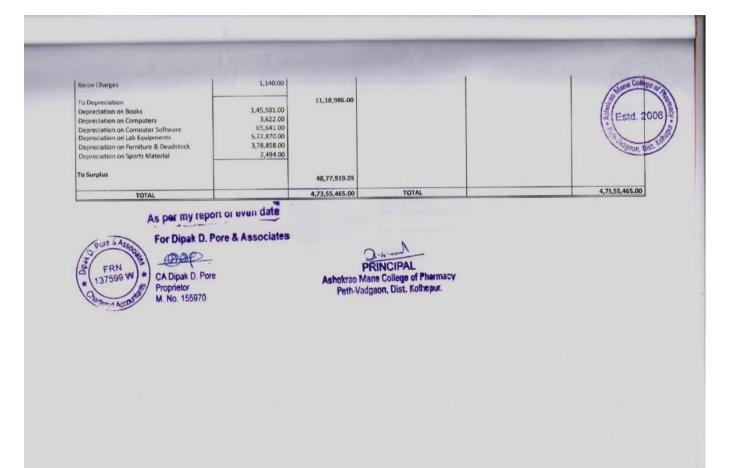

|                                                                 | 64.000.00      | 10             | Tift & Prizes                                         | 2,070.00    | 3 3            |
|-----------------------------------------------------------------|----------------|----------------|-------------------------------------------------------|-------------|----------------|
| am October 2021                                                 | 1,58,000.00    |                | Slassware Expenses                                    | 1,42,706.00 | 18/18          |
| m October 2020                                                  |                | 1.2            | Suest Lectures                                        | 3,500.00    | ₹ Estd. 2006 2 |
| s for NSS Self Finance Unit                                     | 4,700.00       | 10             | nduction Program                                      | 2,075.00    | 101 151        |
| d Coilege Fees                                                  | 47,000.00      |                | nternet Bill                                          | 66,536 00   | AN NO          |
| wident Fund Employer's Share Payable                            | 97,200.00      |                | Telephone Expenses                                    | 12,500.00   | adama Rid 19   |
| celpt for Student / Parent                                      | 23,500.00      |                | Journal & Subscriptions                               | 72,517.00   | Saon, Disc.    |
| orts Contribution Pro-Rata                                      | 11,750.00      | 1              | Lab Chemical                                          | 2,36,614.34 |                |
| udent Accident / Medical                                        | 9,400.00       |                | Lead College Activity                                 | 19,799.00   |                |
| IS Party                                                        | 3,033.00       |                | MSBTE Affiliation Fee                                 | 5,000.00    |                |
| outh Festival                                                   | 18,330.00      |                | Municipality Tax                                      | 47,057.00   |                |
| outh Hostel                                                     | 23,500.00      |                | Newspaper Expenses                                    | 2,850.00    |                |
|                                                                 |                |                | NSS Specail Camp 2021-22                              | 29,540.00   |                |
| o Other Recivables                                              |                |                | PCI Affiliation Fees                                  | 1,18,000.00 |                |
| evelopment Fees Receivable 2020-21                              | 5,14,998.00    |                | PCI Arrears of Service Tax                            | 34,123.00   |                |
| uition Fees Receivable 2020-21                                  | 2,05,20,320.50 |                | Peon Uniform Expenses                                 | 35,650.00   |                |
| uition Fees Receivable 2018-19                                  | 2,51,043.00    |                | Provident Fund Administration Charges                 | 55,550.00   |                |
| uition Fees Receivable 2019-20                                  | 12,92,060.50   |                | Employers Provident Fund Employer Share               | 7,48,800.00 |                |
| r Ashok Laxmanrao Ganure                                        | 1,800.00       | 1              | Provident Fund Remuneration                           | 12,000.00   |                |
|                                                                 |                | 1,91,81,521.00 |                                                       | 4,100.00    |                |
|                                                                 | manalana       |                | Pharmacist Day                                        | 97,750.00   |                |
| alary Payable                                                   | 1,41,16,346.00 |                | Postage and Courier                                   | 609.00      |                |
| alary Advances                                                  | 50,65,175.00   |                |                                                       | 751.00      |                |
|                                                                 |                |                | Practical Expenses<br>Printing and Stationery         | 1,17,127.00 |                |
| o Salary Deductions                                             |                | 49,80,552.00   | Prize Competition                                     | 3,500.00    |                |
| Provident Fund                                                  | 5,99,400.00    |                |                                                       | 54,362.00   |                |
| ncome Tax                                                       | 27,23,320.00   |                | Repais and Maintenance                                | 7,250.00    |                |
| Professional Tax                                                | 1,24,600.00    |                | Sanitary Ware Expenses                                | 1.66,458.00 |                |
| JC                                                              | 2,91,624.00    |                | Software Expenses                                     | 26,773.00   |                |
| Ashokrao Mane Patsanstha                                        | 12,41,608.00   |                | Sports Expenses                                       | 22,283.00   |                |
|                                                                 | Sales are      |                | Sundry Expenses                                       | 4,248.00    |                |
| To Shri Balasaheb Mane Shikshan Prasarak I                      | Mandal, Ambap  | 1,10,63,024.00 | Tally Renewal Fees<br>TDS Interest Fee                | 300.00      |                |
|                                                                 |                |                |                                                       | 550.00      |                |
| To Scholarship                                                  |                | 1,26,08,456.75 | TDS Processing Fee<br>Training & Placement Mobile App | 50,000.00   |                |
| Government of India Scholarship                                 | 93,47,729.75   |                |                                                       | 32,330.00   |                |
| EBC Scholarship                                                 | 32,60,727.00   |                | Travelling & D. A. Expenses                           | 65,300.00   |                |
| ~                                                               |                |                | University Affiliation Fees                           | 20.000.00   |                |
| To Sundry Creditors                                             |                | 39,75,739.34   | Visiting Staff Salary                                 | 31,545.00   |                |
| Aaymat Inamadar                                                 | 35,650.00      |                | Water Expenses                                        | 8,500.00    |                |
| Amarsinh Rangrao Patil                                          | 15,355.34      |                | Website Renewal Charges                               | 1,140.00    |                |
| Amarsinh Rangrao Patil<br>Aniket Shirish Puranik<br>M.NO. 1559; | 15,550.00      |                | Xerox Charges                                         |             |                |