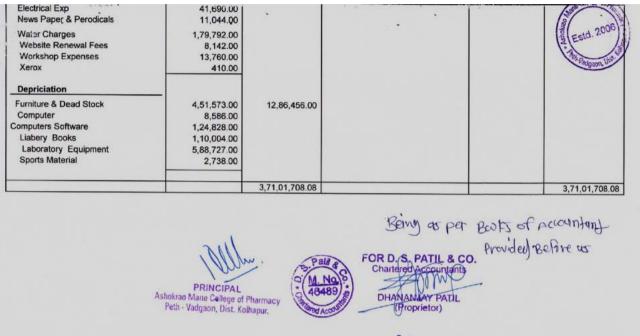

|                                                                                                                                                         | SHRI BALA                                    | SAHEB MANE SHIKS | IAN PRASARAK MANDAL, AMBAP                                                                                           |                                                  | Estd. 2          |
|---------------------------------------------------------------------------------------------------------------------------------------------------------|----------------------------------------------|------------------|----------------------------------------------------------------------------------------------------------------------|--------------------------------------------------|------------------|
|                                                                                                                                                         |                                              |                  | MACY (B. PHARMACY), PETH VADGAON<br>FOR THE YEAR 01.04.2021 TO 31.03.2022                                            |                                                  | (3)              |
| EXPENDITURE                                                                                                                                             | AMOUNTS                                      | AMOUNTS          | INCOME                                                                                                               | AMOUNTS                                          | AMOUNTS Staon, D |
| To Staff Salaries<br>Teaching Staff Salaries                                                                                                            | 95,80,930.00                                 | 2,73,31,490.00   | By Fees Received from Students<br>Tuition Fees<br>Development Fees                                                   | 4,23,67,999.00<br>45,64,621.00                   | 4,69,32,620.00   |
| Teaching Staff Basic Pay<br>Teaching Staff Dearness Allowance<br>Teaching Staff House Rent Allowance<br>Teaching Staff Traveling Allowance              | 1,65,92,267.00<br>9,35,093.00<br>2,23,200.00 |                  | By Other Receipts<br>Admission Cancellation Fees<br>Bank Interest<br>Leave Without Pay Teaching Staff                | 2,000.00<br>648.00<br>3,01,035.00                | 4,22,845.00      |
| Non - Teaching Staff Salaries<br>Non - Teaching Staff Basic Pay<br>Non - Teaching Staff Dearness Allowance<br>Non - Teaching Staff House Rent Allowance | 29,87,420.00<br>54,38,568.00<br>2,99,440.00  | 87,71,178.00     | Leave Without Pay Non-Teaching Staff<br>Research Scientefic SUK Kolhapur<br>Software Fee<br>NSS Specail Camp 2021-22 | 25,246.00<br>10,000.00<br>53,466.00<br>30,450.00 |                  |
| Non Teaching Staff Vehicle Allowance                                                                                                                    | 45,750.00                                    | 52,55,891.95     |                                                                                                                      |                                                  |                  |
| Admission Regulating Authority Review<br>Application                                                                                                    | 5,000.00                                     |                  |                                                                                                                      |                                                  |                  |
| Admission Regulating Authority Processing Fee<br>Advertisement Expenses                                                                                 | 86,400.00<br>35,122.00                       |                  |                                                                                                                      |                                                  |                  |
| Affiliation Certificate Fees                                                                                                                            | 1,100.00                                     |                  |                                                                                                                      |                                                  |                  |
| AICTE Processing Fees                                                                                                                                   | 10,000.00 27,040.61                          |                  |                                                                                                                      |                                                  |                  |
| Bank Charges / Commission<br>Building Rent                                                                                                              | 18,00,000.00                                 |                  |                                                                                                                      |                                                  |                  |
| Canteen Expenses                                                                                                                                        | 56,150.00                                    |                  |                                                                                                                      |                                                  |                  |
| CPCSE Renewal Fee                                                                                                                                       | 2,500.00                                     |                  |                                                                                                                      |                                                  |                  |
| Cultural Activity                                                                                                                                       | 2,62,384.00                                  |                  |                                                                                                                      |                                                  |                  |
| DTE Affiliation Fee<br>Electrical Expenses                                                                                                              | 66,522.00                                    |                  |                                                                                                                      |                                                  |                  |
| Electricity Expenses                                                                                                                                    | 4,54,130.00                                  |                  |                                                                                                                      |                                                  |                  |
| E-Poster Presentation                                                                                                                                   | 500.00                                       |                  |                                                                                                                      |                                                  |                  |
| Function & Ceremony                                                                                                                                     | * 22.010.00                                  |                  |                                                                                                                      |                                                  |                  |
| Git & Prizes                                                                                                                                            | 2,070.00                                     |                  | 1                                                                                                                    | 4                                                | 1                |