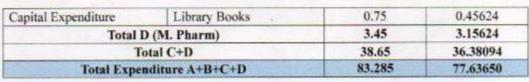

# 3.0 -Institution

**3.1** -Expenditure excluding salary component yearwise during the last five years (INR in lakhs)