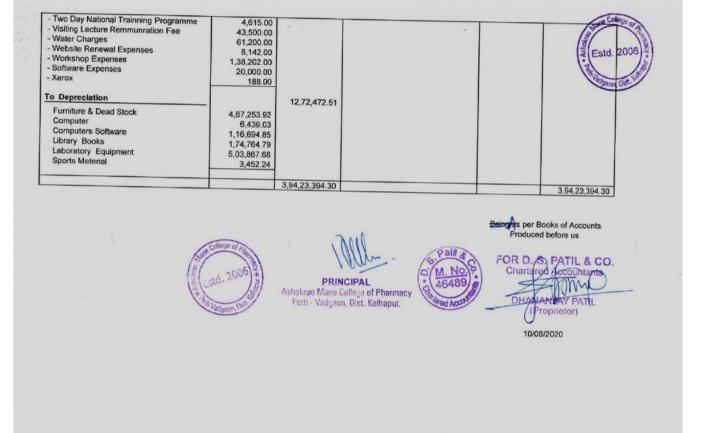

## Total salary component (B. Pharm) 2021-2022 = 3,61,02,668.00

|                                                            | RECEI          | PT AND PAYMENT A                        | COUNT FOR THE YEAR 01.04.2021 TO 31.03.2022       |                | * Estd. 20     |
|------------------------------------------------------------|----------------|-----------------------------------------|---------------------------------------------------|----------------|----------------|
| RECEIPTS                                                   | AMOUNTS        | AMOUNTS                                 | PAYMENTS                                          | AMOUNTS        | AMOUNTS        |
|                                                            |                | 0 33 030 00                             | B. Chill Scholar                                  |                | Saon, Di       |
| To Opening Balances                                        | 200000         | 8,23,828.80                             | By Staff Salaries<br>Teaching Staff Salaries      |                | 2,73,31,490.00 |
| Cash in Hand                                               | 76,816.28      |                                         | Teaching Staff Basic Pay                          | 95.80.930.00   | 6,13,34,430,00 |
| Bank Of India - 218                                        | 1,275.00       |                                         | Teaching Staff Dearness Allowance                 | 1,65,92,267.00 |                |
| Bank Of Maharashtra 902                                    | 50,391.50      |                                         | Teaching Staff House Rent Allowance               | 9,35,093.00    |                |
| KAUS Bank - 452                                            | 24,388.00      |                                         | Teaching Staff Traveling Allowance                | 2,23,200.00    |                |
| KAUS Bank 659                                              | 56,988.90      |                                         | Teaching Stan Traveling Anowance                  | 2,23,200.00    |                |
| KAUS Bank - 14345<br>Union Bank Of India - 50326           | 3.63.916.71    |                                         | Non - Teaching Staff Salaries                     |                | 87,71,178.00   |
| Union Bank Of India - 50326<br>Union Bank Of India - 50327 | 1.97,676.91    |                                         | Non - Teaching Staff Basic Pay                    | 29,87,420.00   |                |
| Union Bank Of India - 50327<br>Union Bank Of India - 50328 | 51,638.50      |                                         | Non - Teaching Staff Dearness Allowance           | 54,38,568.00   |                |
| Union bank Of India - 50526                                | 31,036.30      |                                         | Non - Teaching Staff House Rent Allowance         | 2,99,440.00    |                |
| To Fees Received from Students                             |                | 4 70 00 195 00                          | Non - Teaching Staff Traveling Allowance          | 45,750.00      |                |
| Development Fees 2021-22                                   | 45,84,770.00   | 4,70,00,155,00                          |                                                   |                |                |
| Tuition Fees 2013-14                                       | 9,146.00       |                                         | By Fees Receivable                                |                | 2,46,80,665.00 |
| Tuition Fees 2013-14<br>Tuition Fees 2012-13               | 1,165.00       |                                         | Development Fees Receivable 2021-22               | 5,56,489.00    |                |
| Tuition Fees 2012-15                                       | 1,978.00       |                                         | Tuition Fees Receivable 2021-22                   | 2,41,24,176.00 |                |
| Tuition Fees 2015-16                                       | 11,139.00      |                                         |                                                   |                |                |
| Tuition Fees 2013-10                                       | 4,23,91,997.00 |                                         | By Administrative Expenses                        |                | 52,55,891.95   |
| Tunion rees 2021-22                                        | 4,23,32,337.00 |                                         | Admission Regulating Authority Review Application | 5,000.00       |                |
| To Other Receipts                                          |                | 4.22 845.00                             | Admission Regulating Authority Processing Fee     | 86,400.00      |                |
| Admission Cancellation Fees                                | 2,000.00       |                                         | Advertisement Expenses                            | 35,122.00      |                |
| Bank Interest                                              | 648.00         |                                         | Affiliation Certificate Fees                      | 1,100.00       |                |
| Leave Without Pay Teaching Staff                           | 3.01.035.00    |                                         | AICTE Processing Fees                             | 10,000.00      |                |
| Leave Without Pay Non-Teaching Staff                       | 25,246.00      |                                         | Bank Charges / Commission                         | 27,040.61      |                |
| Research Scientefic SUK Kolhapur                           | 10,000.00      |                                         | Building Rent                                     | 18,00,000.00   |                |
| Software Fee                                               | 53,466.00      |                                         | Canteen Expenses                                  | 56,150.00      |                |
| NSS Specall Camp 2021-22                                   | 30,450.00      |                                         | CPCSE Renewal Fee                                 | 2,500.00       |                |
| the species set in the set                                 |                |                                         | Cultural Activity                                 | 2,62,384.00    |                |
| To Current Liabilities                                     |                | 12,64,883.28                            | DTE Affiliation Fee                               | 45,000.00      |                |
| Anamat                                                     | 6,67,462.28    | - 12 - 12 - 14 - 14 - 14 - 14 - 14 - 14 | Electrical Expenses                               | 66,522.00      |                |
| Ashwamedh Fees                                             | 11,280.00      |                                         | Electricity Expenses                              | 4,54,130.00    |                |
|                                                            | 4,700.00       |                                         | E-Poster Presentation                             | 500.00         |                |
| Contribution For Fund                                      | 23,500.00      |                                         | Function & Ceremony                               | 8,360.00       |                |
| Exam March 2021                                            | 97,528.00      |                                         | Gas Bill                                          | 33,910.00      |                |

|                                                                 | 64.000.00      | 10             | Tift & Prizes                                         | 2,070.00    | 3 3            |
|-----------------------------------------------------------------|----------------|----------------|-------------------------------------------------------|-------------|----------------|
| am October 2021                                                 | 1,58,000.00    |                | Slassware Expenses                                    | 1,42,706.00 | 18/18          |
| m October 2020                                                  |                | 1.2            | Suest Lectures                                        | 3,500.00    | ₹ Estd. 2006 2 |
| s for NSS Self Finance Unit                                     | 4,700.00       | 10             | nduction Program                                      | 2,075.00    | 101 151        |
| d Coilege Fees                                                  | 47,000.00      |                | nternet Bill                                          | 66,536 00   | AN NO          |
| wident Fund Employer's Share Payable                            | 97,200.00      |                | Telephone Expenses                                    | 12,500.00   | adama Rid 19   |
| celpt for Student / Parent                                      | 23,500.00      |                | Journal & Subscriptions                               | 72,517.00   | Saon, Disc.    |
| orts Contribution Pro-Rata                                      | 11,750.00      | 1              | Lab Chemical                                          | 2,36,614.34 |                |
| udent Accident / Medical                                        | 9,400.00       |                | Lead College Activity                                 | 19,799.00   |                |
| IS Party                                                        | 3,033.00       |                | MSBTE Affiliation Fee                                 | 5,000.00    |                |
| outh Festival                                                   | 18,330.00      |                | Municipality Tax                                      | 47,057.00   |                |
| outh Hostel                                                     | 23,500.00      |                | Newspaper Expenses                                    | 2,850.00    |                |
|                                                                 |                |                | NSS Specail Camp 2021-22                              | 29,540.00   |                |
| o Other Recivables                                              |                |                | PCI Affiliation Fees                                  | 1,18,000.00 |                |
| evelopment Fees Receivable 2020-21                              | 5,14,998.00    |                | PCI Arrears of Service Tax                            | 34,123.00   |                |
| uition Fees Receivable 2020-21                                  | 2,05,20,320.50 |                | Peon Uniform Expenses                                 | 35,650.00   |                |
| uition Fees Receivable 2018-19                                  | 2,51,043.00    |                | Provident Fund Administration Charges                 | 55,550.00   |                |
| uition Fees Receivable 2019-20                                  | 12,92,060.50   |                | Employers Provident Fund Employer Share               | 7,48,800.00 |                |
| r Ashok Laxmanrao Ganure                                        | 1,800.00       | 1              | Provident Fund Remuneration                           | 12,000.00   |                |
|                                                                 |                | 1,91,81,521.00 |                                                       | 4,100.00    |                |
|                                                                 | manalana       |                | Pharmacist Day                                        | 97,750.00   |                |
| alary Payable                                                   | 1,41,16,346.00 |                | Postage and Courier                                   | 609.00      |                |
| alary Advances                                                  | 50,65,175.00   |                |                                                       | 751.00      |                |
|                                                                 |                |                | Practical Expenses<br>Printing and Stationery         | 1,17,127.00 |                |
| o Salary Deductions                                             |                | 49,80,552.00   | Prize Competition                                     | 3,500.00    |                |
| Provident Fund                                                  | 5,99,400.00    |                |                                                       | 54,362.00   |                |
| ncome Tax                                                       | 27,23,320.00   |                | Repais and Maintenance                                | 7,250.00    |                |
| Professional Tax                                                | 1,24,600.00    |                | Sanitary Ware Expenses                                | 1.66,458.00 |                |
| JC                                                              | 2,91,624.00    |                | Software Expenses                                     | 26,773.00   |                |
| Ashokrao Mane Patsanstha                                        | 12,41,608.00   |                | Sports Expenses                                       | 22,283.00   |                |
|                                                                 | Sales are      |                | Sundry Expenses                                       | 4,248.00    |                |
| To Shri Balasaheb Mane Shikshan Prasarak I                      | Mandal, Ambap  | 1,10,63,024.00 | Tally Renewal Fees<br>TDS Interest Fee                | 300.00      |                |
|                                                                 |                |                |                                                       | 550.00      |                |
| To Scholarship                                                  |                | 1,26,08,456.75 | TDS Processing Fee<br>Training & Placement Mobile App | 50,000.00   |                |
| Government of India Scholarship                                 | 93,47,729.75   |                |                                                       | 32,330.00   |                |
| EBC Scholarship                                                 | 32,60,727.00   |                | Travelling & D. A. Expenses                           | 65,300.00   |                |
| ~                                                               |                |                | University Affiliation Fees                           | 20.000.00   |                |
| To Sundry Creditors                                             |                | 39,75,739.34   | Visiting Staff Salary                                 | 31,545.00   |                |
| Aaymat Inamadar                                                 | 35,650.00      |                | Water Expenses                                        | 8,500.00    |                |
| Amarsinh Rangrao Patil                                          | 15,355.34      |                | Website Renewal Charges                               | 1,140.00    |                |
| Amarsinh Rangrao Patil<br>Aniket Shirish Puranik<br>M.NO. 1559; | 15,550.00      |                | Xerox Charges                                         |             |                |

| 1                                        | 82,500.00    | 1                                                   |                |               |
|------------------------------------------|--------------|-----------------------------------------------------|----------------|---------------|
| Anil Pandurang Dongare                   | 752516333826 | By Income                                           |                | 67,575.0      |
| Balaji Scientific Traders                | 25,205.00    | Development Fees 2021-22                            | 20,149.00      |               |
| Best Book Suppliers                      | 58,947.00    | Tuition Fees 2021-22                                | 47,426.00      |               |
| Bitcode                                  | 50,000.00    | Turtion rees zor 1 er                               |                |               |
| Deinet                                   | 13,570.00    | By Salary Deductions                                |                | 60,43,609.0   |
| Dream Computer                           | 8,500.00     | Provident Fund Employee contribution                | 6,51,600.00    |               |
| D.S.Patil & Company                      | 1,000.00     | Income Tax                                          | 39,20,750.00   |               |
| Easy and Useful IT Solutions             | 10,000.00    | Professional Tax                                    | 1,07,200.00    |               |
| Krishna Digital                          | 8,066.00     |                                                     | 2,68,759.00    |               |
| Lokmat Meida Pvt. Ltd.                   | 7,056.00     | Ashokrao Mane Patsanstha                            | 10,95,300.00   |               |
| Mahi Electrial & CCTV                    | 8,840.00     | ASTORIAD Mane Pasansona                             |                |               |
| Manoj Annaso Chougule                    | 27,000.00    | By Shri Balasaheb Mane Shikshan Prasarak Mandal, Ar | mbao           | 1,22,23,275.4 |
| Nirali Publication                       | 39,700.00    | by suri pairsance mane surrante i research manart a | _              |               |
| Om Sai Computer                          | 19,525.00    | By Scholarship                                      |                | 1,30,91,218.  |
| Omkar Vijay Shete                        | 42,000.00    | Government of India Scholarship                     | 93,73,666.50   |               |
| Orchestra Swaranjali Pro                 | 51,500.00    | EBC Scholarship                                     | 37,17,552.00   |               |
| PSV Kit Supplier                         | 97,750.00    | EDC Scholarskip                                     |                |               |
| Pudhari Publication Pvt. Ltd.            | 20,000.00    | By Other Payables/Receivables                       |                | 1,77,02,998.  |
| Ranjeet Gas Agency                       | 33,910.00    | Salary Payable                                      | 1.26,46,823.00 |               |
| SHP Properties Pvt. Ltd.                 | 35,400.00    | Salary Advances                                     | 50,56,175.00   |               |
| Shree Infotech                           | 5,950.00     | Selery Advances                                     |                |               |
| Shree Sai Steel Works                    | 3,77,305.00  | By Sundry Creditors                                 |                | 19,58,602.    |
| Soham Scientefic                         | 3,38,760.00  | Aaymat Inamadar                                     | 35.650.00      | -             |
| Techview                                 | 42,405.00    | Aniket Shirish Puranik                              | 15,550.00      | Alane C       |
| Tejas Mandap Decoration                  | 9,000.00     | Anil Pandurang Dongare                              | 82,500.00      | a             |
| Tukaram Gundaram Patil                   | 66,522.00    | Balaji Scientific Traders                           | 70,457.00      | 181           |
| Umakant Surykant Jadhav                  | 52,320.00    | Best Book Suppliers                                 | 2.02.419.00    | Estd.         |
| Unique Biological and Chemical           | 20,52,680.00 | Bitcode                                             | 50,000.00      | FLSIU.        |
| Vadgaon Nagarparishad Vadgaon            | 47,057.00    | Delnet                                              | 13,570.00      | 121           |
| Vedant Enterprises                       | 22,350.00    | Dream Computer                                      | 8,500.00       | 132           |
| Vidhyarthi Sahakari Grahak Bhandar       | 81,774.00    | D.S.Patil & Company                                 | 1,000.00       | gaon,         |
| VM Edulife Private Limited               | 1,56,468.00  | Easy and Useful IT Solutions                        | 10,000.00      |               |
| VNS Enterprises                          | 2,124.00     | Kadasalkar Steel Furniture                          | 1,23,782.00    |               |
| Zoom Video System - Suraj Ganapati Patil | 14,000.00    | Krishna Surgical and Pharmaceuticals                | 5,960.00       |               |
|                                          |              | Krishna Digital                                     | 8,066.00       |               |
|                                          |              | Lokmat Meida Pvt. Ltd.                              | 7.056.00       |               |
| NK D. PO                                 |              | Mahi Electrial & CCTV                               | 8,840.00       |               |
| E E                                      |              | Manoj Annaso Chougule                               | 15,300.00      |               |
| 1 1 K                                    |              | Nirali Publication                                  | 39,700.00      |               |

|                                                                                                                                                                                                                                                                                                                                                                                                                                                                                                                                                                                                                                                                                                     | Om Sai Computer                                                 | 16,625.00              | 15/          |
|-----------------------------------------------------------------------------------------------------------------------------------------------------------------------------------------------------------------------------------------------------------------------------------------------------------------------------------------------------------------------------------------------------------------------------------------------------------------------------------------------------------------------------------------------------------------------------------------------------------------------------------------------------------------------------------------------------|-----------------------------------------------------------------|------------------------|--------------|
|                                                                                                                                                                                                                                                                                                                                                                                                                                                                                                                                                                                                                                                                                                     | Omkar Vijay Shete                                               | 42,000.00              | 181_         |
|                                                                                                                                                                                                                                                                                                                                                                                                                                                                                                                                                                                                                                                                                                     | Orchestra Swaranjali Pro                                        | 51,500.00              | ( Estd. 2000 |
|                                                                                                                                                                                                                                                                                                                                                                                                                                                                                                                                                                                                                                                                                                     | PSV Kit Supplier                                                | 97,750.00              | 18           |
|                                                                                                                                                                                                                                                                                                                                                                                                                                                                                                                                                                                                                                                                                                     | Pudhari Publication Pvt. Ltd.                                   | 20,000.00              | 121          |
|                                                                                                                                                                                                                                                                                                                                                                                                                                                                                                                                                                                                                                                                                                     | Ranjeet Gas Agency                                              | 8,800.00               | Page Net 40  |
|                                                                                                                                                                                                                                                                                                                                                                                                                                                                                                                                                                                                                                                                                                     | Sangaonkar Advertiesment                                        | 1,38,876.00            |              |
|                                                                                                                                                                                                                                                                                                                                                                                                                                                                                                                                                                                                                                                                                                     | SHP Properties Pvt. Ltd.                                        | 35,400.00              |              |
|                                                                                                                                                                                                                                                                                                                                                                                                                                                                                                                                                                                                                                                                                                     | Shree infotech                                                  | \$,950.00              |              |
|                                                                                                                                                                                                                                                                                                                                                                                                                                                                                                                                                                                                                                                                                                     | Shree Sai Steel Works                                           | 3,00,000.00            |              |
|                                                                                                                                                                                                                                                                                                                                                                                                                                                                                                                                                                                                                                                                                                     | Techview                                                        | 42,405.00              |              |
|                                                                                                                                                                                                                                                                                                                                                                                                                                                                                                                                                                                                                                                                                                     | Tejas Mandap Decoration                                         | 9,000.00               |              |
|                                                                                                                                                                                                                                                                                                                                                                                                                                                                                                                                                                                                                                                                                                     | Tukaram Gundaram Patil                                          | 66,522.00<br>52,320.00 |              |
|                                                                                                                                                                                                                                                                                                                                                                                                                                                                                                                                                                                                                                                                                                     | Umakant Surykant Jadhav                                         | 65,000.00              |              |
|                                                                                                                                                                                                                                                                                                                                                                                                                                                                                                                                                                                                                                                                                                     | Unique Biological and Chemical<br>Vadgaon Nagarparishad Vadgaon | 47,057.00              |              |
| and the second se | Vedant Enterprises                                              | 18,900.00              |              |
|                                                                                                                                                                                                                                                                                                                                                                                                                                                                                                                                                                                                                                                                                                     | Vidhyarthi Sahakari Grahak Bhandar                              | 71,679.00              |              |
|                                                                                                                                                                                                                                                                                                                                                                                                                                                                                                                                                                                                                                                                                                     | VM Edulife Private Limited                                      | 1,56,468.00            |              |
|                                                                                                                                                                                                                                                                                                                                                                                                                                                                                                                                                                                                                                                                                                     | Zoom Video System - Suraj Ganapati Patil                        | 14,000.00              |              |
|                                                                                                                                                                                                                                                                                                                                                                                                                                                                                                                                                                                                                                                                                                     | By Current Liabilities                                          |                        | 11,27,069.00 |
|                                                                                                                                                                                                                                                                                                                                                                                                                                                                                                                                                                                                                                                                                                     | Anamat                                                          | 6,86,782.00            |              |
|                                                                                                                                                                                                                                                                                                                                                                                                                                                                                                                                                                                                                                                                                                     | Ashwamedh Fees                                                  | 11,280.00              |              |
|                                                                                                                                                                                                                                                                                                                                                                                                                                                                                                                                                                                                                                                                                                     | Contribution For Fund                                           | 4,700.00               |              |
|                                                                                                                                                                                                                                                                                                                                                                                                                                                                                                                                                                                                                                                                                                     | Exam March 2021                                                 | 97,528.00              |              |
|                                                                                                                                                                                                                                                                                                                                                                                                                                                                                                                                                                                                                                                                                                     | Exam October 2020                                               | 1,58,000.00            |              |
|                                                                                                                                                                                                                                                                                                                                                                                                                                                                                                                                                                                                                                                                                                     | Fees for NSS Self Finance Unit                                  | 4,700.00               |              |
|                                                                                                                                                                                                                                                                                                                                                                                                                                                                                                                                                                                                                                                                                                     | E - Service                                                     | 23,500.00              |              |
|                                                                                                                                                                                                                                                                                                                                                                                                                                                                                                                                                                                                                                                                                                     | Exam Remuneration                                               | 1,980.00               |              |
|                                                                                                                                                                                                                                                                                                                                                                                                                                                                                                                                                                                                                                                                                                     | Lead College Fees                                               | 23,500.00              |              |
|                                                                                                                                                                                                                                                                                                                                                                                                                                                                                                                                                                                                                                                                                                     | Receipt For Student<br>Sports Contribution Pro Rata             | 11,750.00              |              |
|                                                                                                                                                                                                                                                                                                                                                                                                                                                                                                                                                                                                                                                                                                     | Student Accident / Medical                                      | 9,400.00               |              |
|                                                                                                                                                                                                                                                                                                                                                                                                                                                                                                                                                                                                                                                                                                     | Suk 2020 Payable                                                | 2,106.00               |              |
|                                                                                                                                                                                                                                                                                                                                                                                                                                                                                                                                                                                                                                                                                                     | TDS Party                                                       | 3,033.00               |              |
|                                                                                                                                                                                                                                                                                                                                                                                                                                                                                                                                                                                                                                                                                                     | Youth Festival                                                  | 18,330.00              | 200 - E      |
| NY D. PON                                                                                                                                                                                                                                                                                                                                                                                                                                                                                                                                                                                                                                                                                           | Youth Hostel                                                    | 23,500.00              |              |
| Star Op                                                                                                                                                                                                                                                                                                                                                                                                                                                                                                                                                                                                                                                                                             | By Fixed Assets                                                 |                        | 25,12,090.00 |