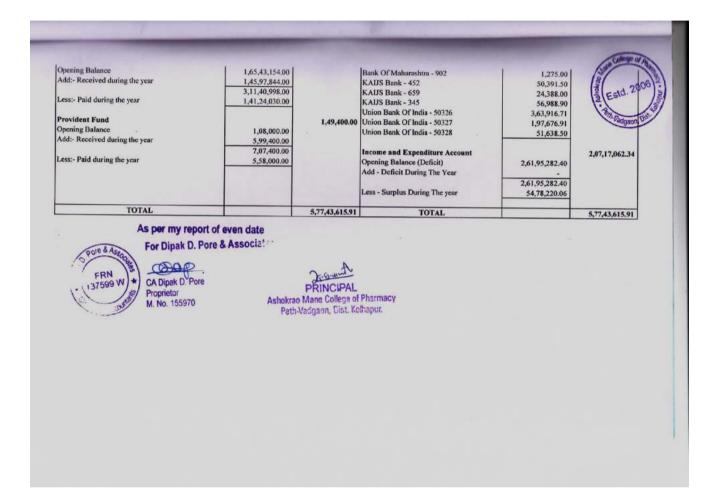

## Total salary component (B. Pharm) 2021-2022 = 3,61,02,668.00

|                                                            | RECEI          | PT AND PAYMENT A                        | COUNT FOR THE YEAR 01.04.2021 TO 31.03.2022       |                | * Estd. 20     |
|------------------------------------------------------------|----------------|-----------------------------------------|---------------------------------------------------|----------------|----------------|
| RECEIPTS                                                   | AMOUNTS        | AMOUNTS                                 | PAYMENTS                                          | AMOUNTS        | AMOUNTS        |
|                                                            |                | 0 33 030 00                             | B. Chill Scholar                                  |                | Saon, Di       |
| To Opening Balances                                        | 200000         | 8,23,828.80                             | By Staff Salaries<br>Teaching Staff Salaries      |                | 2,73,31,490.00 |
| Cash in Hand                                               | 76,816.28      |                                         | Teaching Staff Basic Pay                          | 95.80.930.00   | 6,13,34,430,00 |
| Bank Of India - 218                                        | 1,275.00       |                                         | Teaching Staff Dearness Allowance                 | 1,65,92,267.00 |                |
| Bank Of Maharashtra 902                                    | 50,391.50      |                                         | Teaching Staff House Rent Allowance               | 9,35,093.00    |                |
| KAUS Bank - 452                                            | 24,388.00      |                                         | Teaching Staff Traveling Allowance                | 2,23,200.00    |                |
| KAUS Bank 659                                              | 56,988.90      |                                         | Teaching Stan Traveling Anowance                  | 2,23,200.00    |                |
| KAUS Bank - 14345<br>Union Bank Of India - 50326           | 3.63.916.71    |                                         | Non - Teaching Staff Salaries                     |                | 87,71,178.00   |
| Union Bank Of India - 50326<br>Union Bank Of India - 50327 | 1.97,676.91    |                                         | Non - Teaching Staff Basic Pay                    | 29,87,420.00   |                |
| Union Bank Of India - 50327<br>Union Bank Of India - 50328 | 51,638.50      |                                         | Non - Teaching Staff Dearness Allowance           | 54,38,568.00   |                |
| Union bank Of India - 50526                                | 31,036.30      |                                         | Non - Teaching Staff House Rent Allowance         | 2,99,440.00    |                |
| To Fees Received from Students                             |                | 4 70 00 195 00                          | Non - Teaching Staff Traveling Allowance          | 45,750.00      |                |
| Development Fees 2021-22                                   | 45,84,770.00   | 4,70,00,155,00                          |                                                   |                |                |
| Tuition Fees 2013-14                                       | 9,146.00       |                                         | By Fees Receivable                                |                | 2,46,80,665.00 |
| Tuition Fees 2013-14<br>Tuition Fees 2012-13               | 1,165.00       |                                         | Development Fees Receivable 2021-22               | 5,56,489.00    |                |
| Tuition Fees 2012-15                                       | 1,978.00       |                                         | Tuition Fees Receivable 2021-22                   | 2,41,24,176.00 |                |
| Tuition Fees 2015-16                                       | 11,139.00      |                                         |                                                   |                |                |
| Tuition Fees 2013-10                                       | 4,23,91,997.00 |                                         | By Administrative Expenses                        |                | 52,55,891.95   |
| Tunion rees 2021-22                                        | 4,23,32,337.00 |                                         | Admission Regulating Authority Review Application | 5,000.00       |                |
| To Other Receipts                                          |                | 4.22 845.00                             | Admission Regulating Authority Processing Fee     | 86,400.00      |                |
| Admission Cancellation Fees                                | 2,000.00       |                                         | Advertisement Expenses                            | 35,122.00      |                |
| Bank Interest                                              | 648.00         |                                         | Affiliation Certificate Fees                      | 1,100.00       |                |
| Leave Without Pay Teaching Staff                           | 3.01.035.00    |                                         | AICTE Processing Fees                             | 10,000.00      |                |
| Leave Without Pay Non-Teaching Staff                       | 25,246.00      |                                         | Bank Charges / Commission                         | 27,040.61      |                |
| Research Scientefic SUK Kolhapur                           | 10,000.00      |                                         | Building Rent                                     | 18,00,000.00   |                |
| Software Fee                                               | 53,466.00      |                                         | Canteen Expenses                                  | 56,150.00      |                |
| NSS Specall Camp 2021-22                                   | 30,450.00      |                                         | CPCSE Renewal Fee                                 | 2,500.00       |                |
| the species set in the set                                 |                |                                         | Cultural Activity                                 | 2,62,384.00    |                |
| To Current Liabilities                                     |                | 12,64,883.28                            | DTE Affiliation Fee                               | 45,000.00      |                |
| Anamat                                                     | 6,67,462.28    | - 12 - 12 - 14 - 14 - 14 - 14 - 14 - 14 | Electrical Expenses                               | 66,522.00      |                |
| Ashwamedh Fees                                             | 11,280.00      |                                         | Electricity Expenses                              | 4,54,130.00    |                |
|                                                            | 4,700.00       |                                         | E-Poster Presentation                             | 500.00         |                |
| Contribution For Fund                                      | 23,500.00      |                                         | Function & Ceremony                               | 8,360.00       |                |
| Exam March 2021                                            | 97,528.00      |                                         | Gas Bill                                          | 33,910.00      |                |

|                                                                 | 64.000.00      | 10             | Tift & Prizes                                         | 2,070.00    | 3 3            |
|-----------------------------------------------------------------|----------------|----------------|-------------------------------------------------------|-------------|----------------|
| am October 2021                                                 | 1,58,000.00    |                | Slassware Expenses                                    | 1,42,706.00 | 18/18          |
| m October 2020                                                  |                | 1.2            | Suest Lectures                                        | 3,500.00    | ₹ Estd. 2006 2 |
| s for NSS Self Finance Unit                                     | 4,700.00       | 10             | nduction Program                                      | 2,075.00    | 101 151        |
| d Coilege Fees                                                  | 47,000.00      |                | nternet Bill                                          | 66,536 00   | AN NO          |
| wident Fund Employer's Share Payable                            | 97,200.00      |                | Telephone Expenses                                    | 12,500.00   | adama Rid 19   |
| celpt for Student / Parent                                      | 23,500.00      |                | Journal & Subscriptions                               | 72,517.00   | Saon, Disc.    |
| orts Contribution Pro-Rata                                      | 11,750.00      | 1              | Lab Chemical                                          | 2,36,614.34 |                |
| udent Accident / Medical                                        | 9,400.00       |                | Lead College Activity                                 | 19,799.00   |                |
| IS Party                                                        | 3,033.00       |                | MSBTE Affiliation Fee                                 | 5,000.00    |                |
| outh Festival                                                   | 18,330.00      |                | Municipality Tax                                      | 47,057.00   |                |
| outh Hostel                                                     | 23,500.00      |                | Newspaper Expenses                                    | 2,850.00    |                |
|                                                                 |                |                | NSS Specail Camp 2021-22                              | 29,540.00   |                |
| o Other Recivables                                              |                |                | PCI Affiliation Fees                                  | 1,18,000.00 |                |
| evelopment Fees Receivable 2020-21                              | 5,14,998.00    |                | PCI Arrears of Service Tax                            | 34,123.00   |                |
| uition Fees Receivable 2020-21                                  | 2,05,20,320.50 |                | Peon Uniform Expenses                                 | 35,650.00   |                |
| uition Fees Receivable 2018-19                                  | 2,51,043.00    |                | Provident Fund Administration Charges                 | 55,550.00   |                |
| uition Fees Receivable 2019-20                                  | 12,92,060.50   |                | Employers Provident Fund Employer Share               | 7,48,800.00 |                |
| r Ashok Laxmanrao Ganure                                        | 1,800.00       | 1              | Provident Fund Remuneration                           | 12,000.00   |                |
|                                                                 |                | 1,91,81,521.00 |                                                       | 4,100.00    |                |
|                                                                 | manalana       |                | Pharmacist Day                                        | 97,750.00   |                |
| alary Payable                                                   | 1,41,16,346.00 |                | Postage and Courier                                   | 609.00      |                |
| alary Advances                                                  | 50,65,175.00   |                |                                                       | 751.00      |                |
|                                                                 |                |                | Practical Expenses<br>Printing and Stationery         | 1,17,127.00 |                |
| o Salary Deductions                                             |                | 49,80,552.00   | Prize Competition                                     | 3,500.00    |                |
| Provident Fund                                                  | 5,99,400.00    |                |                                                       | 54,362.00   |                |
| ncome Tax                                                       | 27,23,320.00   |                | Repais and Maintenance                                | 7,250.00    |                |
| Professional Tax                                                | 1,24,600.00    |                | Sanitary Ware Expenses                                | 1.66,458.00 |                |
| JC                                                              | 2,91,624.00    |                | Software Expenses                                     | 26,773.00   |                |
| Ashokrao Mane Patsanstha                                        | 12,41,608.00   |                | Sports Expenses                                       | 22,283.00   |                |
|                                                                 | Sales are      |                | Sundry Expenses                                       | 4,248.00    |                |
| To Shri Balasaheb Mane Shikshan Prasarak I                      | Mandal, Ambap  | 1,10,63,024.00 | Tally Renewal Fees<br>TDS Interest Fee                | 300.00      |                |
|                                                                 |                |                |                                                       | 550.00      |                |
| To Scholarship                                                  |                | 1,26,08,456.75 | TDS Processing Fee<br>Training & Placement Mobile App | 50,000.00   |                |
| Government of India Scholarship                                 | 93,47,729.75   |                |                                                       | 32,330.00   |                |
| EBC Scholarship                                                 | 32,60,727.00   |                | Travelling & D. A. Expenses                           | 65,300.00   |                |
| ~                                                               |                |                | University Affiliation Fees                           | 20.000.00   |                |
| To Sundry Creditors                                             |                | 39,75,739.34   | Visiting Staff Salary                                 | 31,545.00   |                |
| Aaymat Inamadar                                                 | 35,650.00      |                | Water Expenses                                        | 8,500.00    |                |
| Amarsinh Rangrao Patil                                          | 15,355.34      |                | Website Renewal Charges                               | 1,140.00    |                |
| Amarsinh Rangrao Patil<br>Aniket Shirish Puranik<br>M.NO. 1559; | 15,550.00      |                | Xerox Charges                                         |             |                |

| 1                                        | 82,500.00    | 1                                                   |                |               |
|------------------------------------------|--------------|-----------------------------------------------------|----------------|---------------|
| Anil Pandurang Dongare                   | 752516333826 | By Income                                           |                | 67,575.0      |
| Balaji Scientific Traders                | 25,205.00    | Development Fees 2021-22                            | 20,149.00      |               |
| Best Book Suppliers                      | 58,947.00    | Tuition Fees 2021-22                                | 47,426.00      |               |
| Bitcode                                  | 50,000.00    | Turtion rees zor 1 er                               |                |               |
| Deinet                                   | 13,570.00    | By Salary Deductions                                |                | 60,43,609.0   |
| Dream Computer                           | 8,500.00     | Provident Fund Employee contribution                | 6,51,600.00    |               |
| D.S.Patil & Company                      | 1,000.00     | Income Tax                                          | 39,20,750.00   |               |
| Easy and Useful IT Solutions             | 10,000.00    | Professional Tax                                    | 1,07,200.00    |               |
| Krishna Digital                          | 8,066.00     |                                                     | 2,68,759.00    |               |
| Lokmat Meida Pvt. Ltd.                   | 7,056.00     | Ashokrao Mane Patsanstha                            | 10,95,300.00   |               |
| Mahi Electrial & CCTV                    | 8,840.00     | ASTORIAD Mane Pasansona                             |                |               |
| Manoj Annaso Chougule                    | 27,000.00    | By Shri Balasaheb Mane Shikshan Prasarak Mandal, Ar | mbao           | 1,22,23,275.4 |
| Nirali Publication                       | 39,700.00    | by suri pairsance mane surrante i research manart a | _              |               |
| Om Sai Computer                          | 19,525.00    | By Scholarship                                      |                | 1,30,91,218.  |
| Omkar Vijay Shete                        | 42,000.00    | Government of India Scholarship                     | 93,73,666.50   |               |
| Orchestra Swaranjali Pro                 | 51,500.00    | EBC Scholarship                                     | 37,17,552.00   |               |
| PSV Kit Supplier                         | 97,750.00    | EDC Scholarskip                                     |                |               |
| Pudhari Publication Pvt. Ltd.            | 20,000.00    | By Other Payables/Receivables                       |                | 1,77,02,998.  |
| Ranjeet Gas Agency                       | 33,910.00    | Salary Payable                                      | 1.26,46,823.00 |               |
| SHP Properties Pvt. Ltd.                 | 35,400.00    | Salary Advances                                     | 50,56,175.00   |               |
| Shree Infotech                           | 5,950.00     | Selery Advances                                     |                |               |
| Shree Sai Steel Works                    | 3,77,305.00  | By Sundry Creditors                                 |                | 19,58,602.    |
| Soham Scientefic                         | 3,38,760.00  | Aaymat Inamadar                                     | 35.650.00      | -             |
| Techview                                 | 42,405.00    | Aniket Shirish Puranik                              | 15,550.00      | Alane C       |
| Tejas Mandap Decoration                  | 9,000.00     | Anil Pandurang Dongare                              | 82,500.00      | a             |
| Tukaram Gundaram Patil                   | 66,522.00    | Balaji Scientific Traders                           | 70,457.00      | 181           |
| Umakant Surykant Jadhav                  | 52,320.00    | Best Book Suppliers                                 | 2.02.419.00    | Estd.         |
| Unique Biological and Chemical           | 20,52,680.00 | Bitcode                                             | 50,000.00      | FLSIU.        |
| Vadgaon Nagarparishad Vadgaon            | 47,057.00    | Delnet                                              | 13,570.00      | 121           |
| Vedant Enterprises                       | 22,350.00    | Dream Computer                                      | 8,500.00       | 132           |
| Vidhyarthi Sahakari Grahak Bhandar       | 81,774.00    | D.S.Patil & Company                                 | 1,000.00       | gaon,         |
| VM Edulife Private Limited               | 1,56,468.00  | Easy and Useful IT Solutions                        | 10,000.00      |               |
| VNS Enterprises                          | 2,124.00     | Kadasalkar Steel Furniture                          | 1,23,782.00    |               |
| Zoom Video System - Suraj Ganapati Patil | 14,000.00    | Krishna Surgical and Pharmaceuticals                | 5,960.00       |               |
|                                          |              | Krishna Digital                                     | 8,066.00       |               |
|                                          |              | Lokmat Meida Pvt. Ltd.                              | 7.056.00       |               |
| NK D. PO                                 |              | Mahi Electrial & CCTV                               | 8,840.00       |               |
| E E                                      |              | Manoj Annaso Chougule                               | 15,300.00      |               |
| 1 1 K                                    |              | Nirali Publication                                  | 39,700.00      |               |

|                                                                                                                                                                                                                                                                                                                                                                                                                                                                                                                                                                                                                                                                                                     | Om Sai Computer                                                 | 16,625.00              | 15/          |
|-----------------------------------------------------------------------------------------------------------------------------------------------------------------------------------------------------------------------------------------------------------------------------------------------------------------------------------------------------------------------------------------------------------------------------------------------------------------------------------------------------------------------------------------------------------------------------------------------------------------------------------------------------------------------------------------------------|-----------------------------------------------------------------|------------------------|--------------|
|                                                                                                                                                                                                                                                                                                                                                                                                                                                                                                                                                                                                                                                                                                     | Omkar Vijay Shete                                               | 42,000.00              | 181_         |
|                                                                                                                                                                                                                                                                                                                                                                                                                                                                                                                                                                                                                                                                                                     | Orchestra Swaranjali Pro                                        | 51,500.00              | ( Estd. 2000 |
|                                                                                                                                                                                                                                                                                                                                                                                                                                                                                                                                                                                                                                                                                                     | PSV Kit Supplier                                                | 97,750.00              | 18           |
|                                                                                                                                                                                                                                                                                                                                                                                                                                                                                                                                                                                                                                                                                                     | Pudhari Publication Pvt. Ltd.                                   | 20,000.00              | 121          |
|                                                                                                                                                                                                                                                                                                                                                                                                                                                                                                                                                                                                                                                                                                     | Ranjeet Gas Agency                                              | 8,800.00               | Page Net 40  |
|                                                                                                                                                                                                                                                                                                                                                                                                                                                                                                                                                                                                                                                                                                     | Sangaonkar Advertiesment                                        | 1,38,876.00            |              |
|                                                                                                                                                                                                                                                                                                                                                                                                                                                                                                                                                                                                                                                                                                     | SHP Properties Pvt. Ltd.                                        | 35,400.00              |              |
|                                                                                                                                                                                                                                                                                                                                                                                                                                                                                                                                                                                                                                                                                                     | Shree infotech                                                  | \$,950.00              |              |
|                                                                                                                                                                                                                                                                                                                                                                                                                                                                                                                                                                                                                                                                                                     | Shree Sai Steel Works                                           | 3,00,000.00            |              |
|                                                                                                                                                                                                                                                                                                                                                                                                                                                                                                                                                                                                                                                                                                     | Techview                                                        | 42,405.00              |              |
|                                                                                                                                                                                                                                                                                                                                                                                                                                                                                                                                                                                                                                                                                                     | Tejas Mandap Decoration                                         | 9,000.00               |              |
|                                                                                                                                                                                                                                                                                                                                                                                                                                                                                                                                                                                                                                                                                                     | Tukaram Gundaram Patil                                          | 66,522.00<br>52,320.00 |              |
|                                                                                                                                                                                                                                                                                                                                                                                                                                                                                                                                                                                                                                                                                                     | Umakant Surykant Jadhav                                         | 65,000.00              |              |
|                                                                                                                                                                                                                                                                                                                                                                                                                                                                                                                                                                                                                                                                                                     | Unique Biological and Chemical<br>Vadgaon Nagarparishad Vadgaon | 47,057.00              |              |
| and the second se | Vedant Enterprises                                              | 18,900.00              |              |
|                                                                                                                                                                                                                                                                                                                                                                                                                                                                                                                                                                                                                                                                                                     | Vidhyarthi Sahakari Grahak Bhandar                              | 71,679.00              |              |
|                                                                                                                                                                                                                                                                                                                                                                                                                                                                                                                                                                                                                                                                                                     | VM Edulife Private Limited                                      | 1,56,468.00            |              |
|                                                                                                                                                                                                                                                                                                                                                                                                                                                                                                                                                                                                                                                                                                     | Zoom Video System - Suraj Ganapati Patil                        | 14,000.00              |              |
|                                                                                                                                                                                                                                                                                                                                                                                                                                                                                                                                                                                                                                                                                                     | By Current Liabilities                                          |                        | 11,27,069.00 |
|                                                                                                                                                                                                                                                                                                                                                                                                                                                                                                                                                                                                                                                                                                     | Anamat                                                          | 6,86,782.00            |              |
|                                                                                                                                                                                                                                                                                                                                                                                                                                                                                                                                                                                                                                                                                                     | Ashwamedh Fees                                                  | 11,280.00              |              |
|                                                                                                                                                                                                                                                                                                                                                                                                                                                                                                                                                                                                                                                                                                     | Contribution For Fund                                           | 4,700.00               |              |
|                                                                                                                                                                                                                                                                                                                                                                                                                                                                                                                                                                                                                                                                                                     | Exam March 2021                                                 | 97,528.00              |              |
|                                                                                                                                                                                                                                                                                                                                                                                                                                                                                                                                                                                                                                                                                                     | Exam October 2020                                               | 1,58,000.00            |              |
|                                                                                                                                                                                                                                                                                                                                                                                                                                                                                                                                                                                                                                                                                                     | Fees for NSS Self Finance Unit                                  | 4,700.00               |              |
|                                                                                                                                                                                                                                                                                                                                                                                                                                                                                                                                                                                                                                                                                                     | E - Service                                                     | 23,500.00              |              |
|                                                                                                                                                                                                                                                                                                                                                                                                                                                                                                                                                                                                                                                                                                     | Exam Remuneration                                               | 1,980.00               |              |
|                                                                                                                                                                                                                                                                                                                                                                                                                                                                                                                                                                                                                                                                                                     | Lead College Fees                                               | 23,500.00              |              |
|                                                                                                                                                                                                                                                                                                                                                                                                                                                                                                                                                                                                                                                                                                     | Receipt For Student<br>Sports Contribution Pro Rata             | 11,750.00              |              |
|                                                                                                                                                                                                                                                                                                                                                                                                                                                                                                                                                                                                                                                                                                     | Student Accident / Medical                                      | 9,400.00               |              |
|                                                                                                                                                                                                                                                                                                                                                                                                                                                                                                                                                                                                                                                                                                     | Suk 2020 Payable                                                | 2,106.00               |              |
|                                                                                                                                                                                                                                                                                                                                                                                                                                                                                                                                                                                                                                                                                                     | TDS Party                                                       | 3,033.00               |              |
|                                                                                                                                                                                                                                                                                                                                                                                                                                                                                                                                                                                                                                                                                                     | Youth Festival                                                  | 18,330.00              | 200 - E      |
| NY D. PON                                                                                                                                                                                                                                                                                                                                                                                                                                                                                                                                                                                                                                                                                           | Youth Hostel                                                    | 23,500.00              |              |
| Star Op                                                                                                                                                                                                                                                                                                                                                                                                                                                                                                                                                                                                                                                                                             | By Fixed Assets                                                 |                        | 25,12,090.00 |