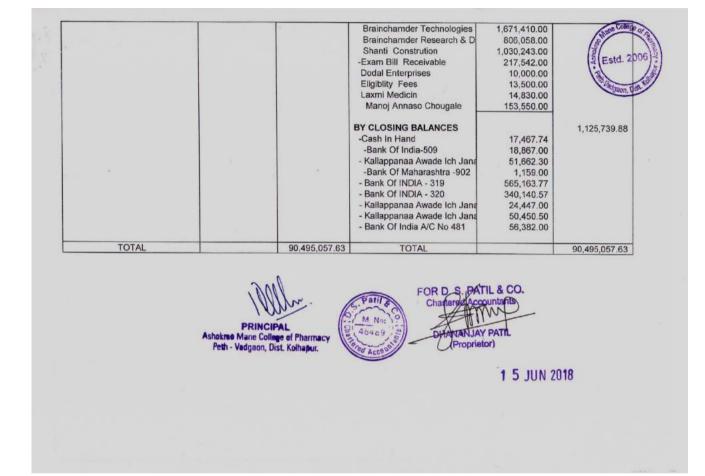

## Total salary component (B. Pharm) 2021-2022 = 3,61,02,668.00

|                                                            | RECEI          | PT AND PAYMENT A                        | COUNT FOR THE YEAR 01.04.2021 TO 31.03.2022       |                | * Estd. 20     |
|------------------------------------------------------------|----------------|-----------------------------------------|---------------------------------------------------|----------------|----------------|
| RECEIPTS                                                   | AMOUNTS        | AMOUNTS                                 | PAYMENTS                                          | AMOUNTS        | AMOUNTS        |
|                                                            |                | 0 33 030 00                             | B. Chill Scholar                                  |                | Saon, Di       |
| To Opening Balances                                        | 200000         | 8,23,828.80                             | By Staff Salaries<br>Teaching Staff Salaries      |                | 2,73,31,490.00 |
| Cash in Hand                                               | 76,816.28      |                                         | Teaching Staff Basic Pay                          | 95.80.930.00   | 6,13,34,430,00 |
| Bank Of India - 218                                        | 1,275.00       |                                         | Teaching Staff Dearness Allowance                 | 1,65,92,267.00 |                |
| Bank Of Maharashtra 902                                    | 50,391.50      |                                         | Teaching Staff House Rent Allowance               | 9,35,093.00    |                |
| KAUS Bank - 452                                            | 24,388.00      |                                         | Teaching Staff Traveling Allowance                | 2,23,200.00    |                |
| KAUS Bank 659                                              | 56,988.90      |                                         | Teaching Stan Traveling Anowance                  | 2,23,200.00    |                |
| KAUS Bank - 14345<br>Union Bank Of India - 50326           | 3.63.916.71    |                                         | Non - Teaching Staff Salaries                     |                | 87,71,178.00   |
| Union Bank Of India - 50326<br>Union Bank Of India - 50327 | 1.97,676.91    |                                         | Non - Teaching Staff Basic Pay                    | 29,87,420.00   |                |
| Union Bank Of India - 50327<br>Union Bank Of India - 50328 | 51,638.50      |                                         | Non - Teaching Staff Dearness Allowance           | 54,38,568.00   |                |
| Union bank Of India - 50526                                | 31,036.30      |                                         | Non - Teaching Staff House Rent Allowance         | 2,99,440.00    |                |
| To Fees Received from Students                             |                | 4 70 00 195 00                          | Non - Teaching Staff Traveling Allowance          | 45,750.00      |                |
| Development Fees 2021-22                                   | 45,84,770.00   | 4,70,00,155,00                          |                                                   |                |                |
| Tuition Fees 2013-14                                       | 9,146.00       |                                         | By Fees Receivable                                |                | 2,46,80,665.00 |
| Tuition Fees 2013-14<br>Tuition Fees 2012-13               | 1,165.00       |                                         | Development Fees Receivable 2021-22               | 5,56,489.00    |                |
| Tuition Fees 2012-15                                       | 1,978.00       |                                         | Tuition Fees Receivable 2021-22                   | 2,41,24,176.00 |                |
| Tuition Fees 2015-16                                       | 11,139.00      |                                         |                                                   |                |                |
| Tuition Fees 2013-10                                       | 4,23,91,997.00 |                                         | By Administrative Expenses                        |                | 52,55,891.95   |
| Tunion rees 2021-22                                        | 4,23,32,337.00 |                                         | Admission Regulating Authority Review Application | 5,000.00       |                |
| To Other Receipts                                          |                | 4.22 845.00                             | Admission Regulating Authority Processing Fee     | 86,400.00      |                |
| Admission Cancellation Fees                                | 2,000.00       |                                         | Advertisement Expenses                            | 35,122.00      |                |
| Bank Interest                                              | 648.00         |                                         | Affiliation Certificate Fees                      | 1,100.00       |                |
| Leave Without Pay Teaching Staff                           | 3.01.035.00    |                                         | AICTE Processing Fees                             | 10,000.00      |                |
| Leave Without Pay Non-Teaching Staff                       | 25,246.00      |                                         | Bank Charges / Commission                         | 27,040.61      |                |
| Research Scientefic SUK Kolhapur                           | 10,000.00      |                                         | Building Rent                                     | 18,00,000.00   |                |
| Software Fee                                               | 53,466.00      |                                         | Canteen Expenses                                  | 56,150.00      |                |
| NSS Specall Camp 2021-22                                   | 30,450.00      |                                         | CPCSE Renewal Fee                                 | 2,500.00       |                |
| the species set in the set                                 |                |                                         | Cultural Activity                                 | 2,62,384.00    |                |
| To Current Liabilities                                     |                | 12,64,883.28                            | DTE Affiliation Fee                               | 45,000.00      |                |
| Anamat                                                     | 6,67,462.28    | - 12 - 12 - 14 - 14 - 14 - 14 - 14 - 14 | Electrical Expenses                               | 66,522.00      |                |
| Ashwamedh Fees                                             | 11,280.00      |                                         | Electricity Expenses                              | 4,54,130.00    |                |
|                                                            | 4,700.00       |                                         | E-Poster Presentation                             | 500.00         |                |
| Contribution For Fund                                      | 23,500.00      |                                         | Function & Ceremony                               | 8,360.00       |                |
| Exam March 2021                                            | 97,528.00      |                                         | Gas Bill                                          | 33,910.00      |                |

|                                                                 | 64.000.00      | 10             | Tift & Prizes                                         | 2,070.00    | 3 3            |
|-----------------------------------------------------------------|----------------|----------------|-------------------------------------------------------|-------------|----------------|
| am October 2021                                                 | 1,58,000.00    |                | Slassware Expenses                                    | 1,42,706.00 | 18/18          |
| m October 2020                                                  |                | 1.2            | Suest Lectures                                        | 3,500.00    | ₹ Estd. 2006 2 |
| s for NSS Self Finance Unit                                     | 4,700.00       | 10             | nduction Program                                      | 2,075.00    | 101 151        |
| d Coilege Fees                                                  | 47,000.00      |                | nternet Bill                                          | 66,536 00   | AN NO          |
| wident Fund Employer's Share Payable                            | 97,200.00      |                | Telephone Expenses                                    | 12,500.00   | adama Rid 19   |
| celpt for Student / Parent                                      | 23,500.00      |                | Journal & Subscriptions                               | 72,517.00   | Saon, Disc.    |
| orts Contribution Pro-Rata                                      | 11,750.00      | 1              | Lab Chemical                                          | 2,36,614.34 |                |
| udent Accident / Medical                                        | 9,400.00       |                | Lead College Activity                                 | 19,799.00   |                |
| IS Party                                                        | 3,033.00       |                | MSBTE Affiliation Fee                                 | 5,000.00    |                |
| outh Festival                                                   | 18,330.00      |                | Municipality Tax                                      | 47,057.00   |                |
| outh Hostel                                                     | 23,500.00      |                | Newspaper Expenses                                    | 2,850.00    |                |
|                                                                 |                |                | NSS Specail Camp 2021-22                              | 29,540.00   |                |
| o Other Recivables                                              |                |                | PCI Affiliation Fees                                  | 1,18,000.00 |                |
| evelopment Fees Receivable 2020-21                              | 5,14,998.00    |                | PCI Arrears of Service Tax                            | 34,123.00   |                |
| uition Fees Receivable 2020-21                                  | 2,05,20,320.50 |                | Peon Uniform Expenses                                 | 35,650.00   |                |
| uition Fees Receivable 2018-19                                  | 2,51,043.00    |                | Provident Fund Administration Charges                 | 55,550.00   |                |
| uition Fees Receivable 2019-20                                  | 12,92,060.50   |                | Employers Provident Fund Employer Share               | 7,48,800.00 |                |
| r Ashok Laxmanrao Ganure                                        | 1,800.00       | 1              | Provident Fund Remuneration                           | 12,000.00   |                |
|                                                                 |                | 1,91,81,521.00 |                                                       | 4,100.00    |                |
|                                                                 | manalana       |                | Pharmacist Day                                        | 97,750.00   |                |
| alary Payable                                                   | 1,41,16,346.00 |                | Postage and Courier                                   | 609.00      |                |
| alary Advances                                                  | 50,65,175.00   |                |                                                       | 751.00      |                |
|                                                                 |                |                | Practical Expenses<br>Printing and Stationery         | 1,17,127.00 |                |
| o Salary Deductions                                             |                | 49,80,552.00   | Prize Competition                                     | 3,500.00    |                |
| Provident Fund                                                  | 5,99,400.00    |                |                                                       | 54,362.00   |                |
| ncome Tax                                                       | 27,23,320.00   |                | Repais and Maintenance                                | 7,250.00    |                |
| Professional Tax                                                | 1,24,600.00    |                | Sanitary Ware Expenses                                | 1.66,458.00 |                |
| JC                                                              | 2,91,624.00    |                | Software Expenses                                     | 26,773.00   |                |
| Ashokrao Mane Patsanstha                                        | 12,41,608.00   |                | Sports Expenses                                       | 22,283.00   |                |
|                                                                 | Sales are      |                | Sundry Expenses                                       | 4,248.00    |                |
| To Shri Balasaheb Mane Shikshan Prasarak I                      | Mandal, Ambap  | 1,10,63,024.00 | Tally Renewal Fees<br>TDS Interest Fee                | 300.00      |                |
|                                                                 |                |                |                                                       | 550.00      |                |
| To Scholarship                                                  |                | 1,26,08,456.75 | TDS Processing Fee<br>Training & Placement Mobile App | 50,000.00   |                |
| Government of India Scholarship                                 | 93,47,729.75   |                |                                                       | 32,330.00   |                |
| EBC Scholarship                                                 | 32,60,727.00   |                | Travelling & D. A. Expenses                           | 65,300.00   |                |
| ~                                                               |                |                | University Affiliation Fees                           | 20.000.00   |                |
| To Sundry Creditors                                             |                | 39,75,739.34   | Visiting Staff Salary                                 | 31,545.00   |                |
| Aaymat Inamadar                                                 | 35,650.00      |                | Water Expenses                                        | 8,500.00    |                |
| Amarsinh Rangrao Patil                                          | 15,355.34      |                | Website Renewal Charges                               | 1,140.00    |                |
| Amarsinh Rangrao Patil<br>Aniket Shirish Puranik<br>M.NO. 1559; | 15,550.00      |                | Xerox Charges                                         |             |                |

| 1                                        | 82,500.00    | 1                                                   |                |               |
|------------------------------------------|--------------|-----------------------------------------------------|----------------|---------------|
| Anil Pandurang Dongare                   | 752516333826 | By Income                                           |                | 67,575.0      |
| Balaji Scientific Traders                | 25,205.00    | Development Fees 2021-22                            | 20,149.00      |               |
| Best Book Suppliers                      | 58,947.00    | Tuition Fees 2021-22                                | 47,426.00      |               |
| Bitcode                                  | 50,000.00    | Turtion rees zor 1 er                               |                |               |
| Deinet                                   | 13,570.00    | By Salary Deductions                                |                | 60,43,609.0   |
| Dream Computer                           | 8,500.00     | Provident Fund Employee contribution                | 6,51,600.00    |               |
| D.S.Patil & Company                      | 1,000.00     | Income Tax                                          | 39,20,750.00   |               |
| Easy and Useful IT Solutions             | 10,000.00    | Professional Tax                                    | 1,07,200.00    |               |
| Krishna Digital                          | 8,066.00     |                                                     | 2,68,759.00    |               |
| Lokmat Meida Pvt. Ltd.                   | 7,056.00     | Ashokrao Mane Patsanstha                            | 10,95,300.00   |               |
| Mahi Electrial & CCTV                    | 8,840.00     | ASTORIAD Mane Pasansona                             |                |               |
| Manoj Annaso Chougule                    | 27,000.00    | By Shri Balasaheb Mane Shikshan Prasarak Mandal, Ar | mbao           | 1,22,23,275.4 |
| Nirali Publication                       | 39,700.00    | by suri pairsance mane surrante i research manart a | _              |               |
| Om Sai Computer                          | 19,525.00    | By Scholarship                                      |                | 1,30,91,218.  |
| Omkar Vijay Shete                        | 42,000.00    | Government of India Scholarship                     | 93,73,666.50   |               |
| Orchestra Swaranjali Pro                 | 51,500.00    | EBC Scholarship                                     | 37,17,552.00   |               |
| PSV Kit Supplier                         | 97,750.00    | EDC Scholarskip                                     |                |               |
| Pudhari Publication Pvt. Ltd.            | 20,000.00    | By Other Payables/Receivables                       |                | 1,77,02,998.  |
| Ranjeet Gas Agency                       | 33,910.00    | Salary Payable                                      | 1.26,46,823.00 |               |
| SHP Properties Pvt. Ltd.                 | 35,400.00    | Salary Advances                                     | 50,56,175.00   |               |
| Shree Infotech                           | 5,950.00     | Selery Advances                                     |                |               |
| Shree Sai Steel Works                    | 3,77,305.00  | By Sundry Creditors                                 |                | 19,58,602.    |
| Soham Scientefic                         | 3,38,760.00  | Aaymat Inamadar                                     | 35.650.00      | -             |
| Techview                                 | 42,405.00    | Aniket Shirish Puranik                              | 15,550.00      | Alane C       |
| Tejas Mandap Decoration                  | 9,000.00     | Anil Pandurang Dongare                              | 82,500.00      | a             |
| Tukaram Gundaram Patil                   | 66,522.00    | Balaji Scientific Traders                           | 70,457.00      | 181           |
| Umakant Surykant Jadhav                  | 52,320.00    | Best Book Suppliers                                 | 2.02.419.00    | Estd.         |
| Unique Biological and Chemical           | 20,52,680.00 | Bitcode                                             | 50,000.00      | FLSIU.        |
| Vadgaon Nagarparishad Vadgaon            | 47,057.00    | Delnet                                              | 13,570.00      | 121           |
| Vedant Enterprises                       | 22,350.00    | Dream Computer                                      | 8,500.00       | 132           |
| Vidhyarthi Sahakari Grahak Bhandar       | 81,774.00    | D.S.Patil & Company                                 | 1,000.00       | gaon,         |
| VM Edulife Private Limited               | 1,56,468.00  | Easy and Useful IT Solutions                        | 10,000.00      |               |
| VNS Enterprises                          | 2,124.00     | Kadasalkar Steel Furniture                          | 1,23,782.00    |               |
| Zoom Video System - Suraj Ganapati Patil | 14,000.00    | Krishna Surgical and Pharmaceuticals                | 5,960.00       |               |
|                                          |              | Krishna Digital                                     | 8,066.00       |               |
|                                          |              | Lokmat Meida Pvt. Ltd.                              | 7.056.00       |               |
| NK D. PO                                 |              | Mahi Electrial & CCTV                               | 8,840.00       |               |
| E E                                      |              | Manoj Annaso Chougule                               | 15,300.00      |               |
| 1 1 K                                    |              | Nirali Publication                                  | 39,700.00      |               |

|                                                                                                                                                                                                                                                                                                                                                                                                                                                                                                                                                                                                                                                                                                     | Om Sai Computer                                                 | 16,625.00              | 15/          |
|-----------------------------------------------------------------------------------------------------------------------------------------------------------------------------------------------------------------------------------------------------------------------------------------------------------------------------------------------------------------------------------------------------------------------------------------------------------------------------------------------------------------------------------------------------------------------------------------------------------------------------------------------------------------------------------------------------|-----------------------------------------------------------------|------------------------|--------------|
|                                                                                                                                                                                                                                                                                                                                                                                                                                                                                                                                                                                                                                                                                                     | Omkar Vijay Shete                                               | 42,000.00              | 181_         |
|                                                                                                                                                                                                                                                                                                                                                                                                                                                                                                                                                                                                                                                                                                     | Orchestra Swaranjali Pro                                        | 51,500.00              | ( Estd. 2000 |
|                                                                                                                                                                                                                                                                                                                                                                                                                                                                                                                                                                                                                                                                                                     | PSV Kit Supplier                                                | 97,750.00              | 18           |
|                                                                                                                                                                                                                                                                                                                                                                                                                                                                                                                                                                                                                                                                                                     | Pudhari Publication Pvt. Ltd.                                   | 20,000.00              | 121          |
|                                                                                                                                                                                                                                                                                                                                                                                                                                                                                                                                                                                                                                                                                                     | Ranjeet Gas Agency                                              | 8,800.00               | Page Net 40  |
|                                                                                                                                                                                                                                                                                                                                                                                                                                                                                                                                                                                                                                                                                                     | Sangaonkar Advertiesment                                        | 1,38,876.00            |              |
|                                                                                                                                                                                                                                                                                                                                                                                                                                                                                                                                                                                                                                                                                                     | SHP Properties Pvt. Ltd.                                        | 35,400.00              |              |
|                                                                                                                                                                                                                                                                                                                                                                                                                                                                                                                                                                                                                                                                                                     | Shree infotech                                                  | \$,950.00              |              |
|                                                                                                                                                                                                                                                                                                                                                                                                                                                                                                                                                                                                                                                                                                     | Shree Sai Steel Works                                           | 3,00,000.00            |              |
|                                                                                                                                                                                                                                                                                                                                                                                                                                                                                                                                                                                                                                                                                                     | Techview                                                        | 42,405.00              |              |
|                                                                                                                                                                                                                                                                                                                                                                                                                                                                                                                                                                                                                                                                                                     | Tejas Mandap Decoration                                         | 9,000.00               |              |
|                                                                                                                                                                                                                                                                                                                                                                                                                                                                                                                                                                                                                                                                                                     | Tukaram Gundaram Patil                                          | 66,522.00<br>52,320.00 |              |
|                                                                                                                                                                                                                                                                                                                                                                                                                                                                                                                                                                                                                                                                                                     | Umakant Surykant Jadhav                                         | 65,000.00              |              |
|                                                                                                                                                                                                                                                                                                                                                                                                                                                                                                                                                                                                                                                                                                     | Unique Biological and Chemical<br>Vadgaon Nagarparishad Vadgaon | 47,057.00              |              |
| and the second se | Vedant Enterprises                                              | 18,900.00              |              |
|                                                                                                                                                                                                                                                                                                                                                                                                                                                                                                                                                                                                                                                                                                     | Vidhyarthi Sahakari Grahak Bhandar                              | 71,679.00              |              |
|                                                                                                                                                                                                                                                                                                                                                                                                                                                                                                                                                                                                                                                                                                     | VM Edulife Private Limited                                      | 1,56,468.00            |              |
|                                                                                                                                                                                                                                                                                                                                                                                                                                                                                                                                                                                                                                                                                                     | Zoom Video System - Suraj Ganapati Patil                        | 14,000.00              |              |
|                                                                                                                                                                                                                                                                                                                                                                                                                                                                                                                                                                                                                                                                                                     | By Current Liabilities                                          |                        | 11,27,069.00 |
|                                                                                                                                                                                                                                                                                                                                                                                                                                                                                                                                                                                                                                                                                                     | Anamat                                                          | 6,86,782.00            |              |
|                                                                                                                                                                                                                                                                                                                                                                                                                                                                                                                                                                                                                                                                                                     | Ashwamedh Fees                                                  | 11,280.00              |              |
|                                                                                                                                                                                                                                                                                                                                                                                                                                                                                                                                                                                                                                                                                                     | Contribution For Fund                                           | 4,700.00               |              |
|                                                                                                                                                                                                                                                                                                                                                                                                                                                                                                                                                                                                                                                                                                     | Exam March 2021                                                 | 97,528.00              |              |
|                                                                                                                                                                                                                                                                                                                                                                                                                                                                                                                                                                                                                                                                                                     | Exam October 2020                                               | 1,58,000.00            |              |
|                                                                                                                                                                                                                                                                                                                                                                                                                                                                                                                                                                                                                                                                                                     | Fees for NSS Self Finance Unit                                  | 4,700.00               |              |
|                                                                                                                                                                                                                                                                                                                                                                                                                                                                                                                                                                                                                                                                                                     | E - Service                                                     | 23,500.00              |              |
|                                                                                                                                                                                                                                                                                                                                                                                                                                                                                                                                                                                                                                                                                                     | Exam Remuneration                                               | 1,980.00               |              |
|                                                                                                                                                                                                                                                                                                                                                                                                                                                                                                                                                                                                                                                                                                     | Lead College Fees                                               | 23,500.00              |              |
|                                                                                                                                                                                                                                                                                                                                                                                                                                                                                                                                                                                                                                                                                                     | Receipt For Student<br>Sports Contribution Pro Rata             | 11,750.00              |              |
|                                                                                                                                                                                                                                                                                                                                                                                                                                                                                                                                                                                                                                                                                                     | Student Accident / Medical                                      | 9,400.00               |              |
|                                                                                                                                                                                                                                                                                                                                                                                                                                                                                                                                                                                                                                                                                                     | Suk 2020 Payable                                                | 2,106.00               |              |
|                                                                                                                                                                                                                                                                                                                                                                                                                                                                                                                                                                                                                                                                                                     | TDS Party                                                       | 3,033.00               |              |
|                                                                                                                                                                                                                                                                                                                                                                                                                                                                                                                                                                                                                                                                                                     | Youth Festival                                                  | 18,330.00              | 200 - E      |
| NY D. PON                                                                                                                                                                                                                                                                                                                                                                                                                                                                                                                                                                                                                                                                                           | Youth Hostel                                                    | 23,500.00              |              |
| Star Op                                                                                                                                                                                                                                                                                                                                                                                                                                                                                                                                                                                                                                                                                             | By Fixed Assets                                                 |                        | 25,12,090.00 |