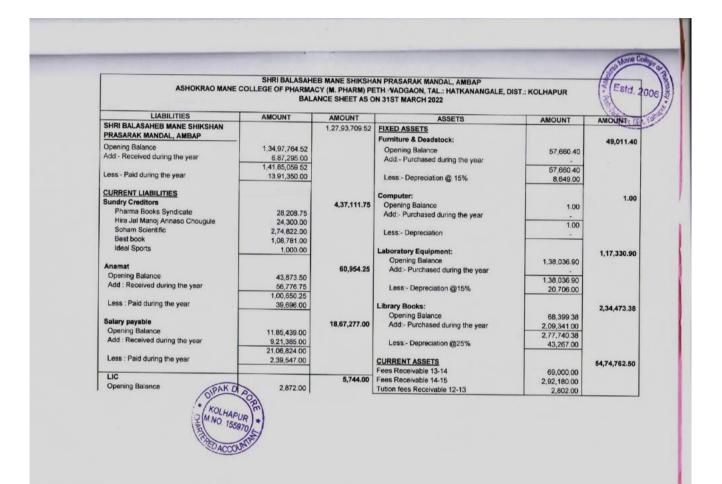

|               |
|                                                           |                       |                   | Cash in Hand                                                                                           |                           | 2,66,785.1    |
| 4                                                         |                       |                   | Union Bank of India 577001010050315                                                                    | 2.66,785.14               |               |
| TOTAL AS PER MY R                                         | eport of even date    | 1,18,46,666.14    | TOTAL                                                                                                  |                           | 1,18,46,666.1 |



2023



| LIABILITIES                    | AMOUNT           | AMOUNT      | ASSETS                               | AMOUNT          | AMOUNT        |
|--------------------------------|------------------|-------------|--------------------------------------|-----------------|---------------|
| Add : Received during the year | 34,464.00        | AHOOHI      | Development Receivable -2016-17      | 50,476.00       | 70000111      |
| How I have had along the year  | 37,336.00        |             | Development Fes Receivable 17-18     | 14,364.00       |               |
| Less : Paid during the year    | 31,592.00        |             | Tuition Fees Receivable 2018-19      | 1,09,500.25     |               |
|                                |                  |             | Tuition Fees Receivable 2