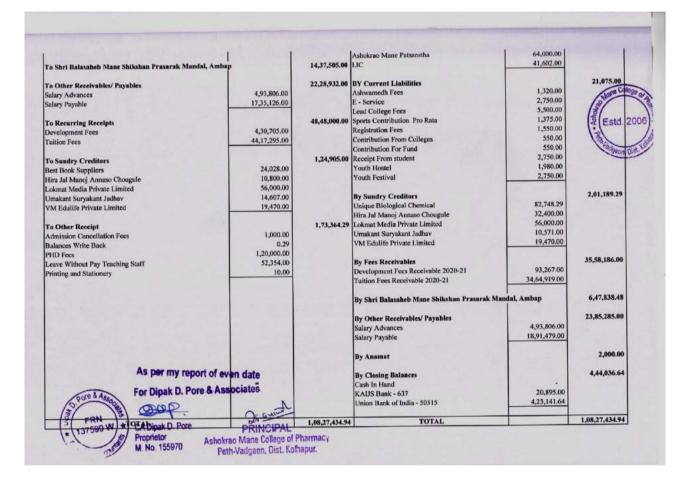

|                                                                                                                                                         | SHRI BALA                                    | SAHEB MANE SHIKS | IAN PRASARAK MANDAL, AMBAP                                                                                           |                                                  | Estd. 2          |
|---------------------------------------------------------------------------------------------------------------------------------------------------------|----------------------------------------------|------------------|----------------------------------------------------------------------------------------------------------------------|--------------------------------------------------|------------------|
|                                                                                                                                                         |                                              |                  | MACY (B. PHARMACY), PETH VADGAON<br>FOR THE YEAR 01.04.2021 TO 31.03.2022                                            |                                                  | (3)              |
| EXPENDITURE                                                                                                                                             | AMOUNTS                                      | AMOUNTS          | INCOME                                                                                                               | AMOUNTS                                          | AMOUNTS Staon, D |
| To Staff Salaries<br>Teaching Staff Salaries                                                                                                            | 95,80,930.00                                 | 2,73,31,490.00   | By Fees Received from Students<br>Tuition Fees<br>Development Fees                                                   | 4,23,67,999.00<br>45,64,621.00                   | 4,69,32,620.00   |
| Teaching Staff Basic Pay<br>Teaching Staff Dearness Allowance<br>Teaching Staff House Rent Allowance<br>Teaching Staff Traveling Allowance              | 1,65,92,267.00<br>9,35,093.00<br>2,23,200.00 |                  | By Other Receipts<br>Admission Cancellation Fees<br>Bank Interest<br>Leave Without Pay Teaching Staff                | 2,000.00<br>648.00<br>3,01,035.00                | 4,22,845.00      |
| Non - Teaching Staff Salaries<br>Non - Teaching Staff Basic Pay<br>Non - Teaching Staff Dearness Allowance<br>Non - Teaching Staff House Rent Allowance | 29,87,420.00<br>54,38,568.00<br>2,99,440.00  | 87,71,178.00     | Leave Without Pay Non-Teaching Staff<br>Research Scientefic SUK Kolhapur<br>Software Fee<br>NSS Specail Camp 2021-22 | 25,246.00<br>10,000.00<br>53,466.00<br>30,450.00 |                  |
| Non Teaching Staff Vehicle Allowance                                                                                                                    | 45,750.00                                    | 52,55,891.95     |                                                                                                                      |                                                  |                  |
| Admission Regulating Authority Review<br>Application                                                                                                    | 5,000.00                                     |                  |                                                                                                                      |                                                  |                  |
| Admission Regulating Authority Processing Fee<br>Advertisement Expenses                                                                                 | 86,400.00<br>35,122.00                       |                  |                                                                                                                      |                                                  |                  |
| Affiliation Certificate Fees                                                                                                                            | 1,100.00                                     |                  |                                                                                                                      |                                                  |                  |
| AICTE Processing Fees                                                                                                                                   | 10,000.00 27,040.61                          |                  |                                                                                                                      |                                                  |                  |
| Bank Charges / Commission<br>Building Rent                                                                                                              | 18,00,000.00                                 |                  |                                                                                                                      |                                                  |                  |
| Canteen Expenses                                                                                                                                        | 56,150.00                                    |                  |                                                                                                                      |                                                  |                  |
| CPCSE Renewal Fee                                                                                                                                       | 2,500.00                                     |                  |                                                                                                                      |                                                  |                  |
| Cultural Activity                                                                                                                                       | 2,62,384.00                                  |                  |                                                                                                                      |                                                  |                  |
| DTE Affiliation Fee<br>Electrical Expenses                                                                                                              | 66,522.00                                    |                  |                                                                                                                      |                                                  |                  |
| Electricity Expenses                                                                                                                                    | 4,54,130.00                                  |                  |                                                                                                                      |                                                  |                  |
| E-Poster Presentation                                                                                                                                   | 500.00                                       |                  |                                                                                                                      |                                                  |                  |
| Function & Ceremony                                                                                                                                     | * 22.010.00                                  |                  |                                                                                                                      |                                                  |                  |
| Git & Prizes                                                                                                                                            | 2,070.00                                     |                  | 1                                                                                                                    | 4                                                | 1                |