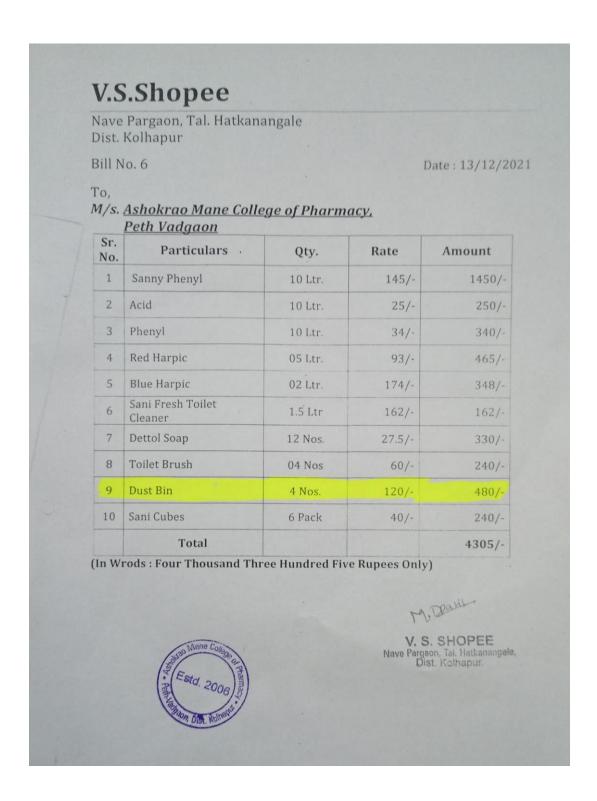

| ,         | एकूण           | 8840            |

**Back to Index** 



### Bills of dustbin purchase



**Back to Index** 



#### Bills of E -Waste



**Back to Index**