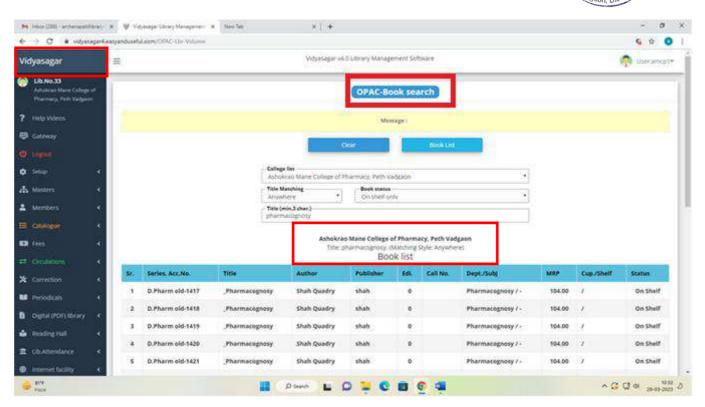

### 6.2 Strategy Development and Deployment

6.2.2 Implementation of e-governance in areas of operation

- 1. Administration
- 2. Finance and Accounts
- 3. Student Admission and Support
- 4. Examination

## **DVV Query**

- Institutional expenditure statements for the heads of e-governance implementation reflected in the audited statement.
- Link to ERP Document and Screen shots of user interfaces of each module reflecting the name of the HEI.

## **DVV Clarification**

- Institutional expenditure statements for the heads of e-governance implementation reflected in the audited statement are provided.
- Link to ERP Document and Screen shots of user interfaces of each module reflecting the name of the HEI are provided.