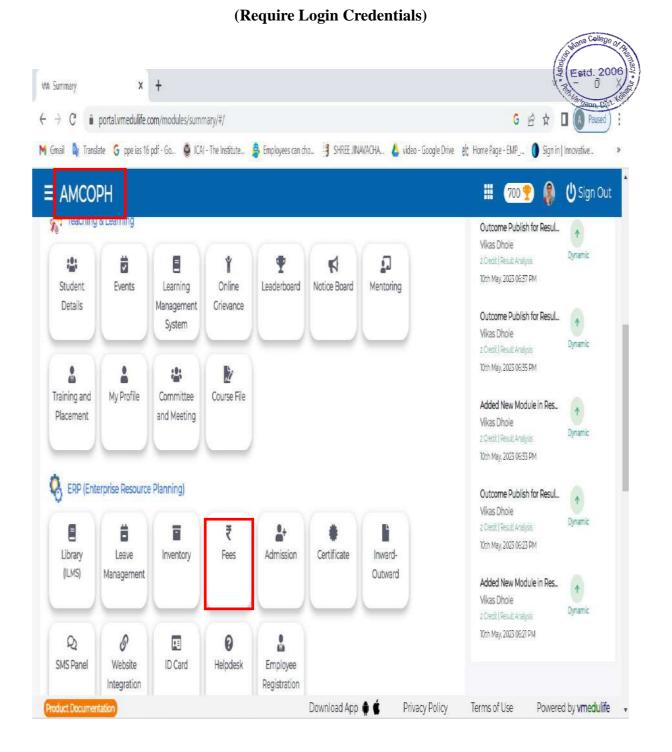

### 6.2 Strategy Development and Deployment

6.2.2 Implementation of e-governance in areas of operation

- 1. Administration
- 2. Finance and Accounts
- 3. Student Admission and Support
- 4. Examination

## **DVV Clarification**

- Institutional expenditure statements for the heads of e-governance implementation reflected in the audited statement are provided.
- Link to ERP Document and Screen shots of user interfaces of each module reflecting the name of the HEI are provided.