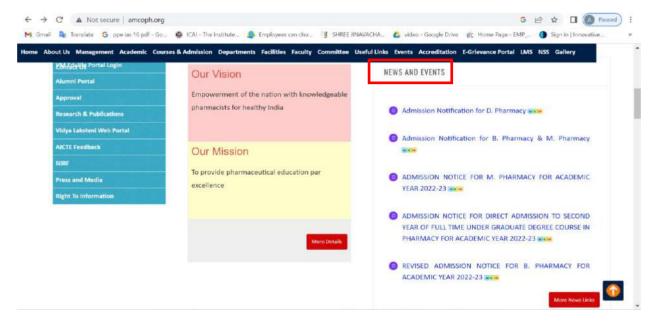

### 6.2 Strategy Development and Deployment

6.2.2 Implementation of e-governance in areas of operation

- 1. Administration
- 2. Finance and Accounts
- 3. Student Admission and Support
- 4. Examination