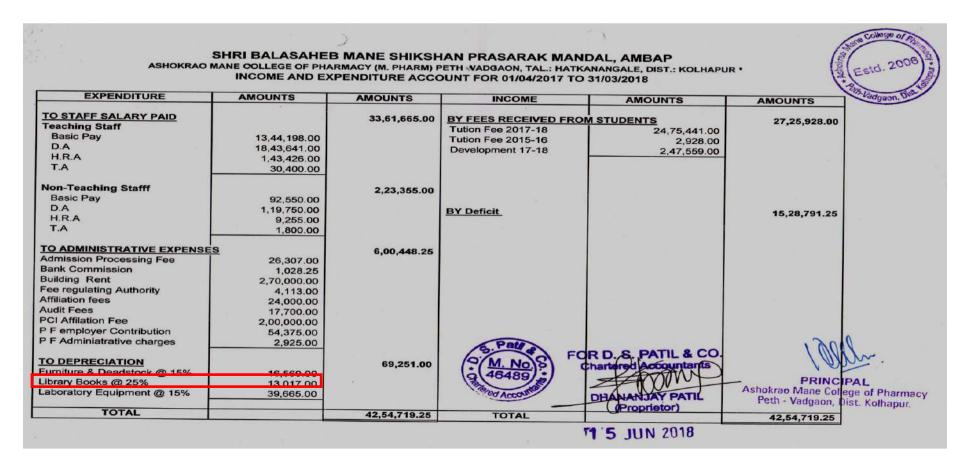

Institutional Expenditure Statements For The Heads of E- Governance Implementation Reflected in the Audited Statement

#### BACK TO INDEX

## Financial Year 2021-2022 (B. Pharm)

| Exam October 2021                       | 64,000.00                                  |
|-----------------------------------------|--------------------------------------------|
| Exam October 2020                       | 1,58,000.00                                |
| Fees for NSS Self Finance Unit          | 4,700.00                                   |
| Lead College Fees                       | 47,000.00                                  |
| Provident Fund Employer's Share Payable | 97,200.00                                  |
| Receipt for Student / Parent            | 23,500.00                                  |
| Sports Contribution Pro-Rata            | 11,750.00                                  |
| Student Accident / Medical              | 9,400.00                                   |
| TDS Party                               | 3,033.00                                   |
| Youth Festival                          | 18,330.00                                  |
| Youth Hostel                            | 23,500.00                                  |
| To Other Recivables                     |                                            |
| Development Fees Receivable 2020-21     | 5,14,998.00                                |
| Tuition Fees Receivable 2020-21         | 2,05,20,320.50                             |
| Tuition Fees Receivable 2018-19         | 2,51,043.00                                |
| Tuition Fees Receivable 2019-20         | 12,92,060.50                               |
| Dr Ashok Laxmanrao Ganure               | 1,800.00                                   |
|                                         |                                            |
| Salary Payable                          | 1,41,16,346.00                             |
| Salary Advances                         | \$0,65,175.00                              |
| To Salary Deductions                    |                                            |
| Provident Fund                          | 5,99,400.00                                |
| Income Tax                              | 27,23,320.00                               |
| Professional Tax                        | 1,24,600.00                                |
| LUC .                                   | 2,91,624.00                                |
| Ashokrao Mane Patsanstha                | 12,41,608.00                               |
| To Shri Balasaheb Mane Shikshan Prasara | k Mandal, Ambap                            |
| To Scholarship                          |                                            |
| Government of India Scholarship         | 93,47,729.75                               |
| EBC Scholarship                         | 32,60,727.00                               |
| To Sundry Creditors                     | Par la |
| Aaymat Inamadar                         | 35,650.00                                  |
| Amarsinh Rangrao Patil /* KOLHAD        | 15,355.34                                  |
| Aniket Shirish Puranik (2 (M.NO. 155    | UR 15,550.00                               |
| (A)                                     | 13                                         |
| MED ACC                                 | 0.0                                        |

| 1              | Stit & Prives                                | 2,070.00    |
|----------------|----------------------------------------------|-------------|
|                | Glassware Expenses                           | 1,42,706.00 |
| 1              | Guest Lectures                               | 3,500.00    |
|                | Induction Program                            | 2,075.00    |
|                | Internet Bill                                | 66,536.00   |
|                | Telephone Expenses                           | 12,500.00   |
|                | Journal & Subscriptions                      | 72,517.00   |
|                | Lab Chemical                                 | 2,36,614.34 |
|                | Lead College Activity                        | 19,799.00   |
|                | MSRTE Affiliation Fee                        | 5,000.00    |
|                | Municipality Tax                             | 47,057.00   |
|                | Newspaper Expenses                           | 2,850.00    |
|                | NSS Specail Camp 2021-22                     | 29,540.00   |
| C,15,80,222.00 | PCI Affiliation Fees                         | 1,18,000.00 |
|                | PCI Arrears of Service Tax                   | 34,123.00   |
|                | Peon Uniform Expenses                        | 35,650.00   |
|                | Provident Fund Administration Charges        | 55,550.00   |
|                | Employers Provident Fund Employer Share      | 7,48,800.00 |
|                | Provident Fund Remuneration                  | 12,000.00   |
|                |                                              | 4,100.00    |
| 1,91,81,521.00 | Pharmacist Gay                               | 97,750.00   |
|                | Postage and Courier                          | 609.00      |
|                | Practical Expenses                           | 751.00      |
|                |                                              | 1,17,127.00 |
| 49,80,552.00   | Printing and Stationery<br>Prize Competition | 3,500.00    |
|                | Repais and Maintenance                       | 54,362.00   |
|                | Repars and maintenance                       | 7,250.00    |
|                | Software Expenses                            | 1,66,468.00 |
|                |                                              | 26 773 00   |
|                | Sundry Expenses                              | 22,283.00   |
| 1 10 63 024 00 | Tally Renewal Fees                           | 4,248.00    |
| 1,10,01,014.00 | TDS Interest Fee                             | 300.00      |
| 1 36 08 456 75 | TDS Processing Fee                           | 550.00      |
| 1,20,00,450.75 | Training & Placement Mobile App              | 50,000.00   |
|                | Travelling & D. A. Expenses                  | 32,330.00   |
|                | University Affiliation Fees                  | 65,300.00   |
| 30 75 730 24   | Visiting Staff Salary                        | 20,000.00   |
| 20,00,000      | Water Expenses                               | 31,545.00   |
|                | Website Renewal Charges                      | 8,500.00    |
|                | Xerox Charges                                | 1,140.00    |