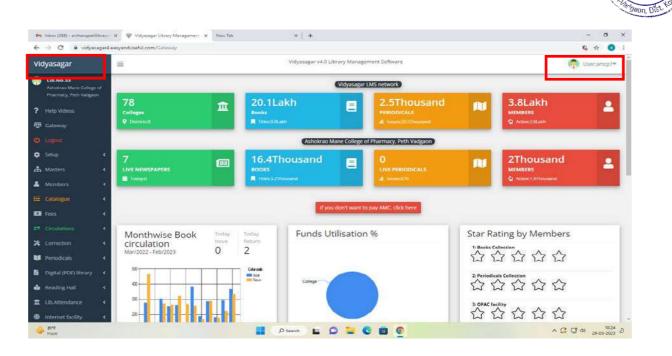

### 6.2 Strategy Development and Deployment

6.2.2 Implementation of e-governance in areas of operation

- 1. Administration
- 2. Finance and Accounts
- 3. Student Admission and Support
- 4. Examination

## **DVV Query**

- Institutional expenditure statements for the heads of e-governance implementation reflected in the audited statement.
- Link to ERP Document and Screen shots of user interfaces of each module reflecting the name of the HEI.

## **DVV Clarification**

- Institutional expenditure statements for the heads of e-governance implementation reflected in the audited statement are provided.
- Link to ERP Document and Screen shots of user interfaces of each module reflecting the name of the HEI are provided.