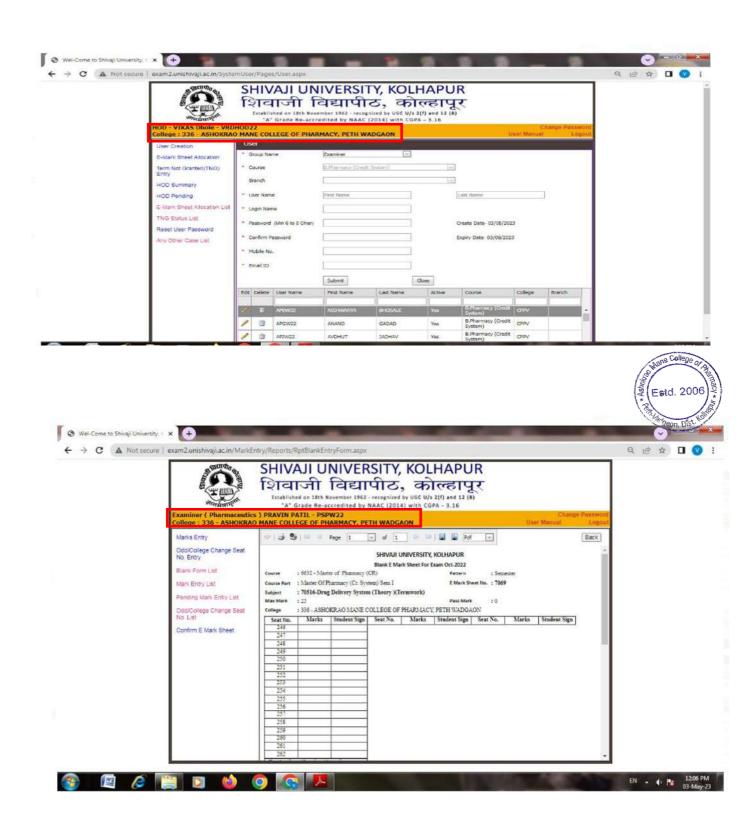

| B.Pharmacy (Crwfit<br>System)                     | GHIV       |                             |  |
|                                                               |     | 2700                  |                             | THE REPORT OF    | and the second se | and the second division of the second divisio | B.Pharmacy (Credit                                |            |                             |  |





## External Examination Online Portal: <u>http://210.212.172.131:88/</u> (Require Login Credentials)



#### **Exam Center**

| Mr.Jaykar Mahadeo        |                                                                                  | 🗐 Admin Message 👩                                                  | ASHOKRAO MANE COLLEGE OF PHARMACY, F                   | PETH WADGAON - College/Dept SRPD Coordinator              |
|--------------------------|----------------------------------------------------------------------------------|--------------------------------------------------------------------|--------------------------------------------------------|-----------------------------------------------------------|
| ASHOKRAO MANE COLLE      | Center Exams