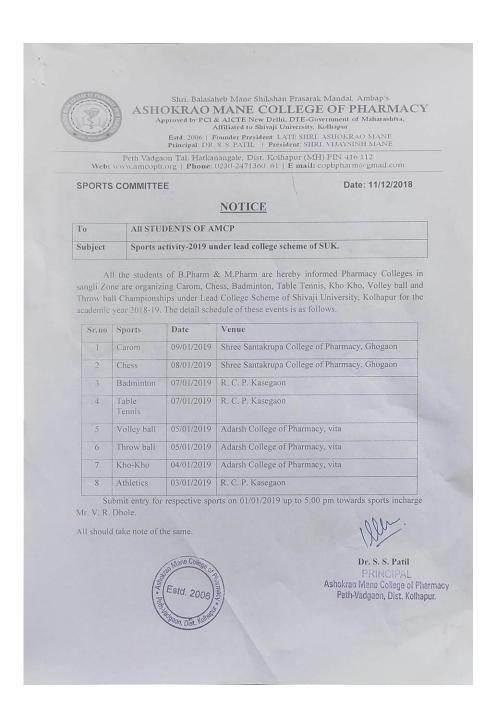

#### **NOTICE**

| To      | All STUDENTS OF AMCP                                   |
|---------|--------------------------------------------------------|
| Subject | Sports activity-2022 under lead college scheme of SUK. |

All the students of B.Pharm & M.Pharm are hereby informed Pharmacy Colleges inSatara Zone are organizing Carom, Chess, Badminton, Table Tennis, KhoKho, Volley ball and Throw ball Championships under Lead CollegeScheme of Shivaji University, Kolhapur for the academic year 2021-22. Thedetail schedule of these events is as follows.

| Sr.no | Sports          | Date       | Venue                                         |  |
|-------|-----------------|------------|-----------------------------------------------|--|
| 1     | Carom           | 21/03/2022 | Shree Santakrupa College of Pharmacy, Ghogaon |  |
| 2     | Chess           | 21/03/2022 | 2 Shree Santakrupa College of Pharmacy, Ghoga |  |
| 3     | Badminton       | 23/03/2022 | Shivaji Stadium, Karad                        |  |
| 4     | Table<br>Tennis | 23/03/2022 | 2 Shivaji Stadium, Karad                      |  |
| 5     | Volley ball     | 24/03/2022 | Arvind Gavali College of Pharmacy, Satara     |  |
| 6     | Throw ball      | 24/03/2022 | Arvind Gavali College of Pharmacy, Satara     |  |
| 7     | Kho-Kho         | 25/03/2022 | Late N. B. Chhabada Inst. of Pharmacy, Satara |  |

Submit entry for respective sports on14/03/2022 up to 5.00 pm towards sports incharge Mr. V. R. Dhole.

All should take note of the same.

Approved By Prepared By Mr. V.R. Dhole Ashokrao Mane College of Pharmacy