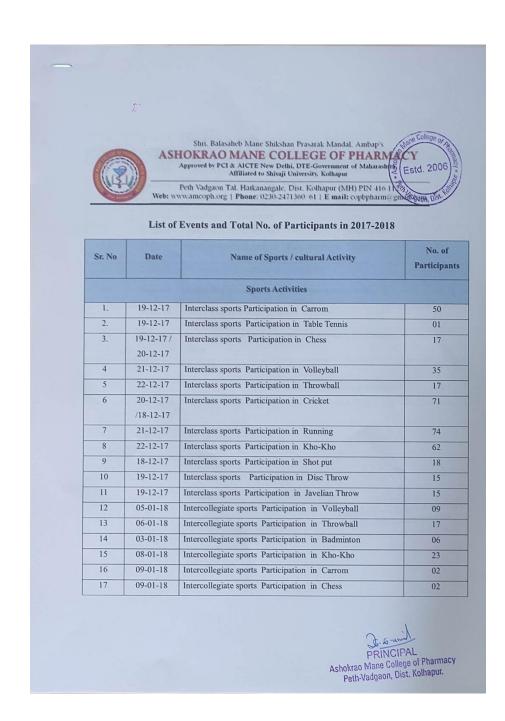

## List of events and Participants in 2018-2019

|        |           | (3)                                                                       | d. 2006 |  |  |  |
|--------|-----------|---------------------------------------------------------------------------|---------|--|--|--|
| 12 0   | 05-01-19  | Intercollegiate sports Participation in Volleyball                        | 10      |  |  |  |
| 13     | 04-01-19/ | Intercollegiate sports Participation in Kho-Kho                           | 24      |  |  |  |
|        | 05-01-19  |                                                                           |         |  |  |  |
| 14     | 04-01-19/ | Intercollegiate sports Participation in Throwball                         | 10      |  |  |  |
|        | 05-01-19  |                                                                           | 06      |  |  |  |
| 15     | 08-01-19/ | Intercollegiate sports Participation in Carrom                            |         |  |  |  |
| 16     | 09-01-19  | Let British City                                                          | 15      |  |  |  |
| 16     | 10-01-19/ | Intercollegiate sports Participation in Cricket                           |         |  |  |  |
| 17     | 08-01-19/ | Intercollegiate sports Participation in Chess                             | 02      |  |  |  |
| 17     | 09-01-19  | interconegrate sports 1 attenpation in Chess                              | 02      |  |  |  |
| 18     | 07-01-19  | Intercollegiate sports Participation in Table Tennis                      | 05      |  |  |  |
| 19     | 07-01-19  | Intercollegiate sports Participation in Badminton                         | 02      |  |  |  |
| 200000 |           | Cultural Activities                                                       |         |  |  |  |
| 20     | 18-01-19  | Interclass cultural program Participation in Dance                        | 14      |  |  |  |
| 21     | 18-01-19  | Interclass cultural program Participation in Fashion show                 | 09      |  |  |  |
| 22     | 18-01-19  | Interclass cultural program Participation in Drama                        |         |  |  |  |
| 23     | 18-01-19  | Interclass cultural program Participation in Drawing, Flower arrangement. |         |  |  |  |
| 24     | 05-09-18  | Interclass cultural program Participation in Teachers day                 | 02      |  |  |  |
| 25     | 25-09-18  | Interclass cultural program Participation in Drama                        | 02      |  |  |  |
| 26     | 26-02-19  | Interclass cultural program Participation in Photography                  | 10      |  |  |  |
| 27     | 26-02-19  | Interclass cultural program Participation in Sketch                       | 10      |  |  |  |
| 28     | 26-02-19  | Interclass cultural program Participation in Mehandi                      | 16      |  |  |  |
| 29     | 26-02-19  | Interclass cultural program Participation in Smart cook                   | 09      |  |  |  |
| 30     | 26-02-19  | Interclass cultural program Participation in Rangoli                      | 10      |  |  |  |
| 31     | 26-02-19  | Interclass cultural program Participation in Retro day                    | 10      |  |  |  |