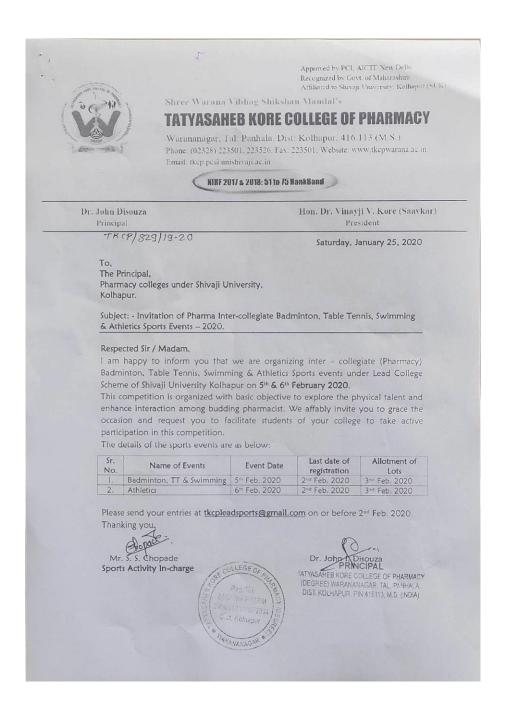

0 | 09-03-22 | Cultural Inter-collegiate Participation in Dance competition                  | n 10       |
| 31 | 09-03-22 | Cultural Inter-collegiate Participation in Fashion Show competition           | 10         |
| 32 | 09-03-22 | Cultural Inter-collegiate Participation in Mime competition                   | 1 08       |

PRINCIPAL
Ashokrao Mane College of Pharmacy
Peth-Vadgaon, Dist. Kolhapur.

833

Total number of students participated



### **List of Participants in Sports Events (Interclass and Intercollegiate)**

#### in 2021-22

























































SSR











# List of Participants in Cultural Events (Interclass and Intercollegiate)

### in 2021-22















#### Circular of sports and cultural events in 2019-2020





















#### Shivaji University Lead College Throw ball Tournament 2019-20 Organized By BHARATI VIDYAPEETH COLLEGE OF PHARMACY, KOLHAPUR 01 February 2020

To, The Principal,

Pharmacy colleges under Shivaji University, Kolhapur.

Subject: Invitation for participation in Throw ball (Girls) tournament under Lead College Scheme of Shivaji University, Kolhapur.

Dear Sir/Madam,

We have great pleasure to invite you & your students for participation in Throw ball tournament (Girls) 2019-20 organized under Lead College Scheme by Bharati Vidyapeeth College of Pharmacy, Kolhapur.

This sport event is organized with basic objective to explore the physical talent & enhance interaction among budding pharmacist. The sports events scheduled on 1<sup>st</sup> February 2020. The details of the same is as und