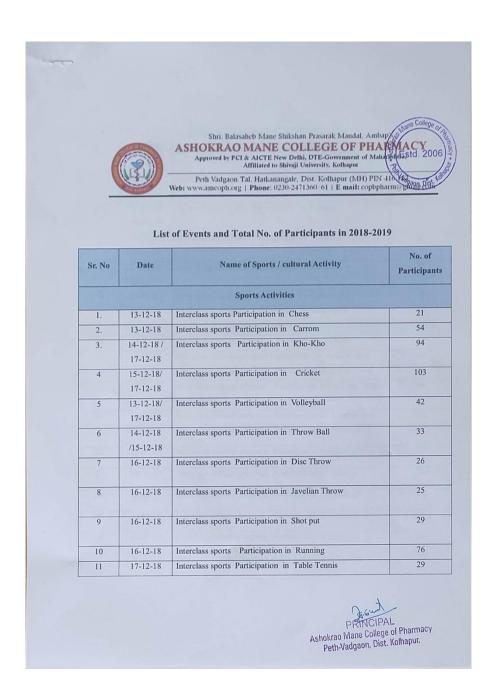

## List of events and Participants in 2018-2019

|        |           | (3)                                                                       | d. 2006 |  |  |  |
|--------|-----------|---------------------------------------------------------------------------|---------|--|--|--|
| 12 0   | 05-01-19  | Intercollegiate sports Participation in Volleyball                        | 10      |  |  |  |
| 13     | 04-01-19/ | Intercollegiate sports Participation in Kho-Kho                           | 24      |  |  |  |
|        | 05-01-19  |                                                                           |         |  |  |  |
| 14     | 04-01-19/ | Intercollegiate sports Participation in Throwball                         | 10      |  |  |  |
|        | 05-01-19  |                                                                           | 06      |  |  |  |
| 15     | 08-01-19/ | Intercollegiate sports Participation in Carrom                            |         |  |  |  |
| 16     | 09-01-19  | Let British City                                                          | 15      |  |  |  |
| 16     | 10-01-19/ | Intercollegiate sports Participation in Cricket                           |         |  |  |  |
| 17     | 08-01-19/ | Intercollegiate sports Participation in Chess                             | 02      |  |  |  |
| 17     | 09-01-19  | interconegrate sports 1 attenpation in Chess                              | 02      |  |  |  |
| 18     | 07-01-19  | Intercollegiate sports Participation in Table Tennis                      | 05      |  |  |  |
| 19     | 07-01-19  | Intercollegiate sports Participation in Badminton                         | 02      |  |  |  |
| 200000 |           | Cultural Activities                                                       |         |  |  |  |
| 20     | 18-01-19  | Interclass cultural program Participation in Dance                        | 14      |  |  |  |
| 21     | 18-01-19  | Interclass cultural program Participation in Fashion show                 | 09      |  |  |  |
| 22     | 18-01-19  | Interclass cultural program Participation in Drama                        |         |  |  |  |
| 23     | 18-01-19  | Interclass cultural program Participation in Drawing, Flower arrangement. |         |  |  |  |
| 24     | 05-09-18  | Interclass cultural program Participation in Teachers day                 | 02      |  |  |  |
| 25     | 25-09-18  | Interclass cultural program Participation in Drama                        | 02      |  |  |  |
| 26     | 26-02-19  | Interclass cultural program Participation in Photography                  | 10      |  |  |  |
| 27     | 26-02-19  | Interclass cultural program Participation in Sketch                       | 10      |  |  |  |
| 28     | 26-02-19  | Interclass cultural program Participation in Mehandi                      | 16      |  |  |  |
| 29     | 26-02-19  | Interclass cultural program Participation in Smart cook                   | 09      |  |  |  |
| 30     | 26-02-19  | Interclass cultural program Participation in Rangoli                      | 10      |  |  |  |
| 31     | 26-02-19  | Interclass cultural program Participation in Retro day                    | 10      |  |  |  |