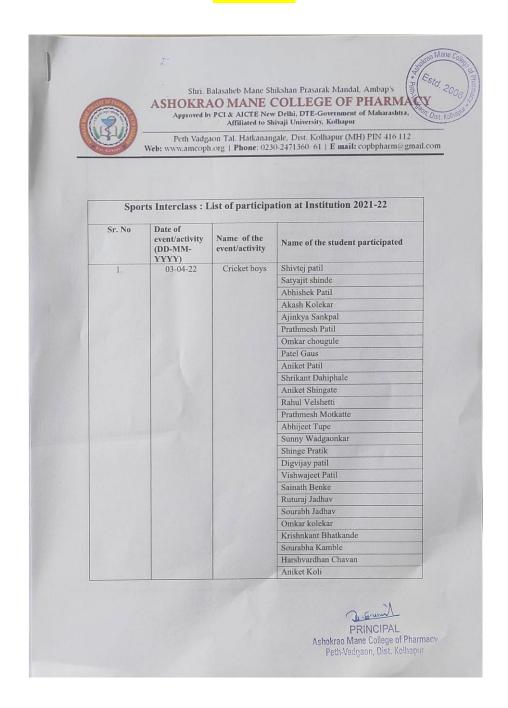

#### List of Events and Total No. of Participants in 2021-2022

| Sr. No | Date     | Name of Sports / cultural Activity                  | No. of<br>Participants |
|--------|----------|-----------------------------------------------------|------------------------|
|        |          | Sports Activities                                   |                        |
| 1.     | 03-04-22 | Interclass sports Participation in Cricket          | 125                    |
| 2.     | 02-04-22 | Interclass sports Participation in Carom            | 45                     |
| 3.     | 04-04-22 | Interclass sports Participation in Running          | 78                     |
| 4.     | 05-04-22 | Interclass sports Participation in Tug of war       | 75                     |
| 5      | 05-04-22 | Interclass sports Participation in Kho-Kho          | 95                     |
| 6      | 02-04-22 | Interclass sports Participation in Throw Ball Girls | 37                     |
| 7      | 03-04-22 | Interclass sports Participation in Sho t Put        | 14                     |
| 8      | 03-04-22 | Interclass sports Participation in Javelin Throw    | 28                     |
| 9      | 05-04-22 | Interclass sports Participation in Table Tennis     | 44                     |
| 10     | 05-04-22 | Interclass sports Participation in Chess            | 23                     |
| 11     | 05-04-22 | Interclass sports Participation in Volley Ball      | 41                     |
| 12     | 05-04-22 | Interclass sports Participation in Carrom           | 15                     |
| 13     | 02-04-22 | Interclass sports Participation in Disc Throw       | 32                     |
| 14     | 25-03-22 | Sports Inter-collegiate Participation in kho-kho    | 12                     |
| 15     | 23-03-22 | Sports Inter-collegiate Participation in Badminton  | 06                     |