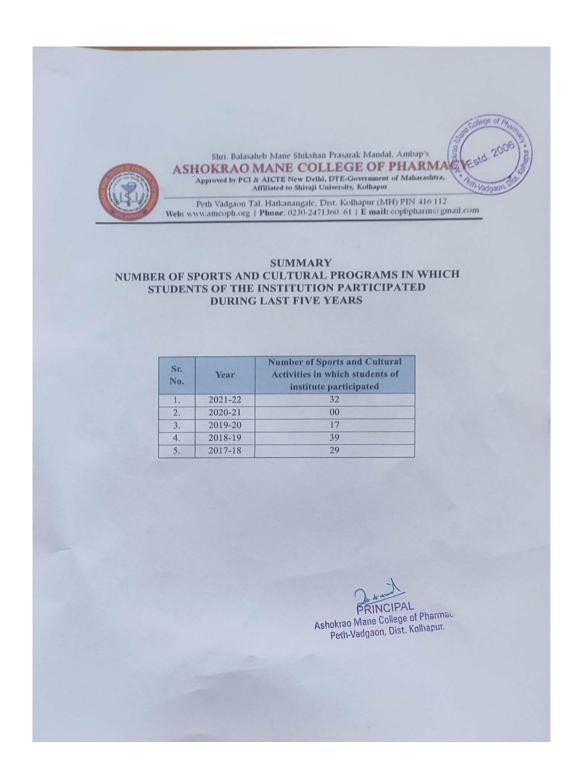

# Summary of Number of Sports and Cultural Programs in Which Students of the Institution Participated During Last Five Years

# 5.3 – Student Participation and Activities

5.3.2 -Average number of sports and cultural programs in which students of the Institution participated during last five years (organised by the institution/other institutions)