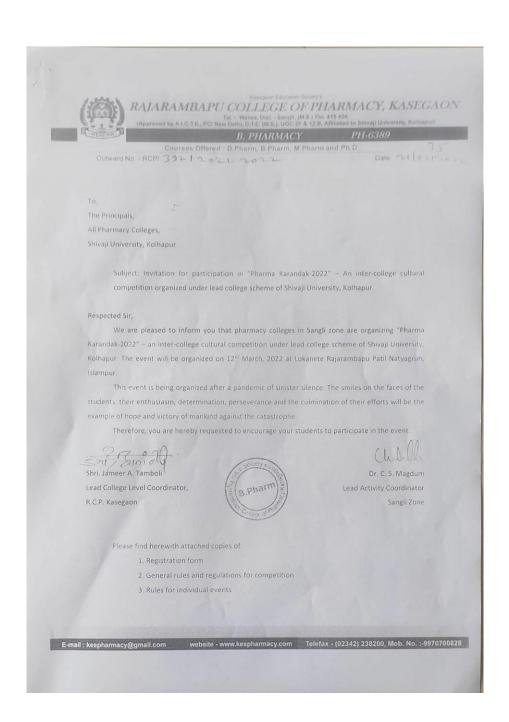

Lead College Cultural Activity: 'Pharma Karandak 2022'

Date: 12 March 2022

Venue: Loknete Rajarambapu Patil Natygruh Islampur

Every academic year there is a cultural competition organised under lead college scheme of Shivaji University, Kolhapur by pharmacy Colleges in University.

For academic year 2021-2022 cultural competition is organised by Sangli Zone Pharmacy Colleges under the guidance of Dr. C. S. Magdum, Principal, Rajarambapu College of Pharmacy Kasegaon as a **Chief Co-ordinator** of the competition.

Total number of 30 participants has participated in this cultural competition from various classes of UG and PG. In the said competition our college has secured **Winner** prize in group dance & **Runner** Prize in solo singing categories.