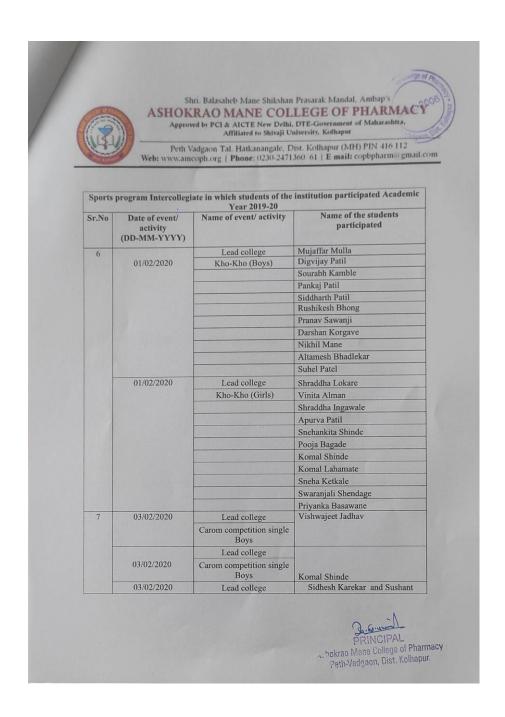

### **List of Participants in Sports Events (Interclass and Intercollegiate)**

#### <mark>in 2019-20</mark>