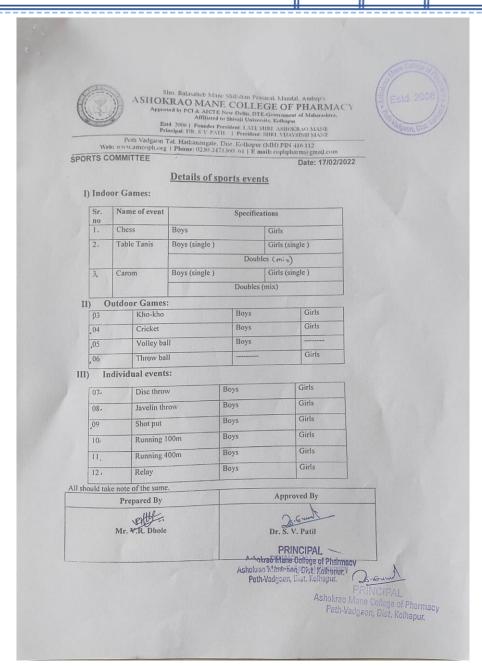

## Circular of sports and cultural events in 2021-2022

SSR

SPORTS COMMITTEE

Date: 14/03/2022

Shri. Balasaheb Manc Shikshan Prasarak Mandal, Ambap's ASHOKRAO MANE COLLEGE OF PHARMA
Approved by PCI & AICTE New Delhi, DTE-Government of Maharashtra,
Affiliated to Shivaji University, Kolhapur
Estd. 2006 | Founder President: LATE SHRI. ASHOKRAO MANE
Principal: DR. S. S. PATIL | President: SHRI. VIJAYSINH MANE

Peth Vadgaon Tal. Hatkanangale, Dist. Kolhapur (MH) PIN 416 112 Web: www.amcoph.org | Phone: 0230-2471360/61 | E mail: copbpharm@gmail.com