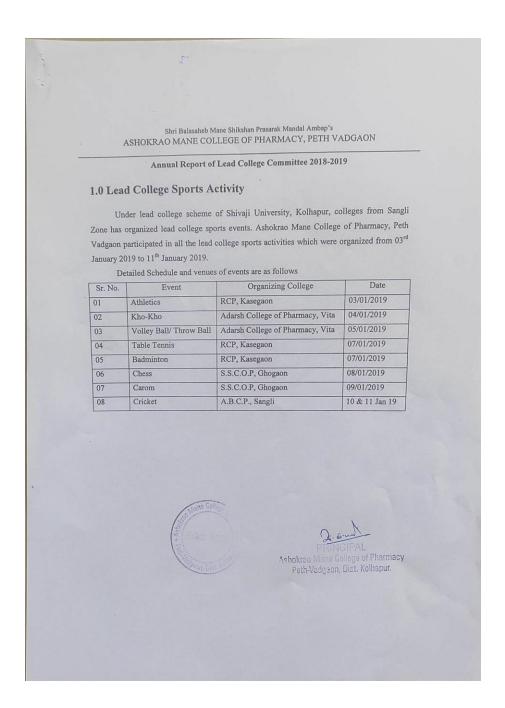

#### Circular of sports and cultural events in 2019-2020

#### Shivaji University Lead College Throw ball Tournament 2019-20 Organized By BHARATI VIDYAPEETH COLLEGE OF PHARMACY, KOLHAPUR 01 February 2020

To, The Principal,

Pharmacy colleges under Shivaji University, Kolhapur.

Subject: Invitation for participation in Throw ball (Girls) tournament under Lead College Scheme of Shivaji University, Kolhapur.

Dear Sir/Madam,

We have great pleasure to invite you & your students for participation in Throw ball tournament (Girls) 2019-20 organized under Lead College Scheme by Bharati Vidyapeeth College of Pharmacy, Kolhapur.

This sport event is organized with basic objective to explore the physical talent & enhance interaction among budding pharmacist. The sports events scheduled on 1<sup>st</sup> February 2020. The details of the same is as under

| Sr. no. | Details            | Tournament date | Last date of registration / entry | Date of<br>allotment of<br>Lots |
|---------|--------------------|-----------------|-----------------------------------|---------------------------------|
| 01      | Throw ball (Girls) | 01/02/2020      | 29/01/2020                        | 30/01/2020                      |