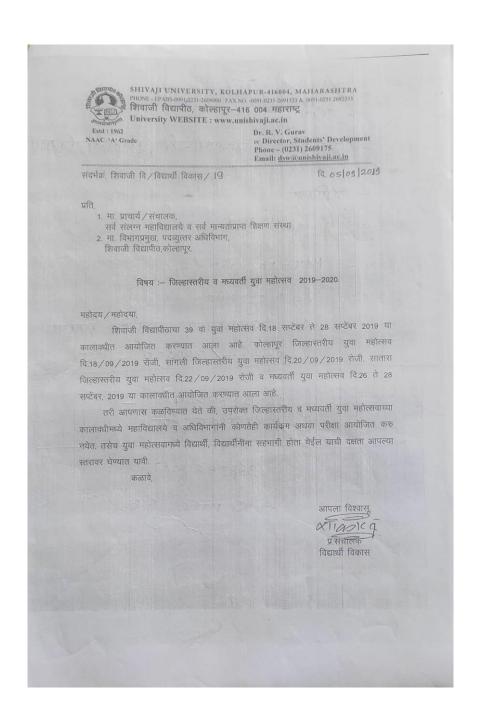

#### Circular of sports and cultural events in 2019-2020

#### Shivaji University Lead College Throw ball Tournament 2019-20 Organized By BHARATI VIDYAPEETH COLLEGE OF PHARMACY, KOLHAPUR 01 February 2020

To, The Principal,

Pharmacy colleges under Shivaji University, Kolhapur.

Subject: Invitation for participation in Throw ball (Girls) tournament under Lead College Scheme of Shivaji University, Kolhapur.

Dear Sir/Madam,

We have great pleasure to invite you & your students for participation in Throw ball tournament (Girls) 2019-20 organized under Lead College Scheme by Bharati Vidyapeeth College of Pharmacy, Kolhapur.

This sport event is organized with basic objective to explore the physical talent & enhance interaction among budding pharmacist. The sports events scheduled on 1<sup>st</sup> February 2020. The details of the same is as under

| Sr. no. | Details            | Tournament date | Last date of registration / entry | Date of<br>allotment of<br>Lots |
|---------|--------------------|-----------------|-----------------------------------|---------------------------------|
| 01      | Throw ball (Girls) | 01/02/2020      | 29/01/2020                        | 30/01/2020                      |