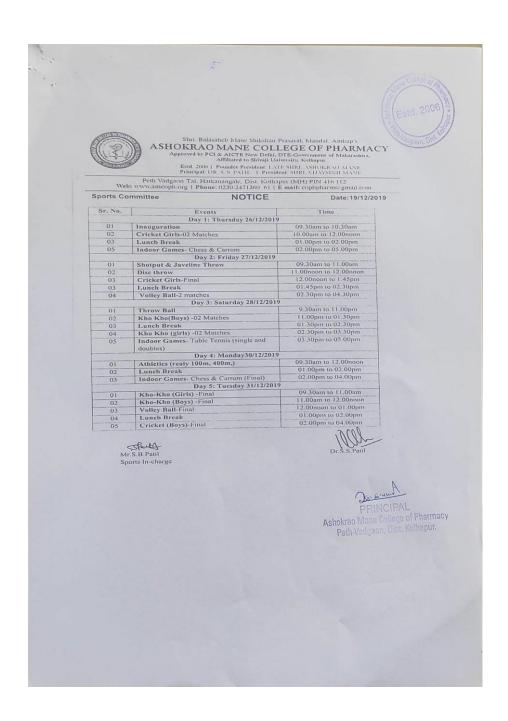

#### Circular of sports and cultural events in 2019-2020

#### Shivaji University Lead College Throw ball Tournament 2019-20 Organized By BHARATI VIDYAPEETH COLLEGE OF PHARMACY, KOLHAPUR 01 February 2020

To, The Principal,

Pharmacy colleges under Shivaji University, Kolhapur.

Subject: Invitation for participation in Throw ball (Girls) tournament under Lead College Scheme of Shivaji University, Kolhapur.

Dear Sir/Madam,

We have great pleasure to invite you & your students for participation in Throw ball tournament (Girls) 2019-20 organized under Lead College Scheme by Bharati Vidyapeeth College of Pharmacy, Kolhapur.

This sport event is organized with basic objective to explore the physical talent & enhance interaction among budding pharmacist. The sports events scheduled on 1<sup>st</sup> February 2020. The details of the same is as under

| Sr. no. | Details            | Tournament date | Last date of registration / entry | Date of<br>allotment of<br>Lots |
|---------|--------------------|-----------------|-----------------------------------|---------------------------------|
| 01      | Throw ball (Girls) | 01/02/2020      | 29/01/2020                        | 30/01/2020                      |