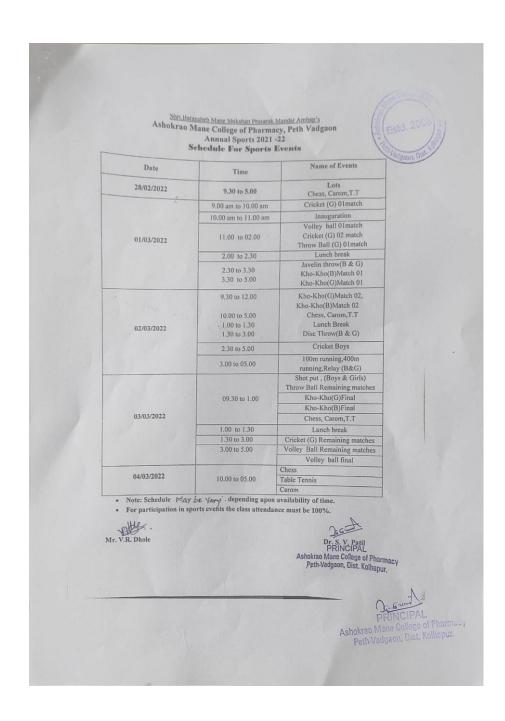

## Circular of sports and cultural events in 2021-2022

SSR

SPORTS COMMITTEE

Date: 14/03/2022

Shri. Balasaheb Manc Shikshan Prasarak Mandal, Ambap's ASHOKRAO MANE COLLEGE OF PHARMA
Approved by PCI & AICTE New Delhi, DTE-Government of Maharashtra,
Affiliated to Shivaji University, Kolhapur
Estd. 2006 | Founder President: LATE SHRI. ASHOKRAO MANE
Principal: DR. S. S. PATIL | President: SHRI. VIJAYSINH MANE

Peth Vadgaon Tal. Hatkanangale, Dist. Kolhapur (MH) PIN 416 112 Web: www.amcoph.org | Phone: 0230-2471360/61 | E mail: copbpharm@gmail.com