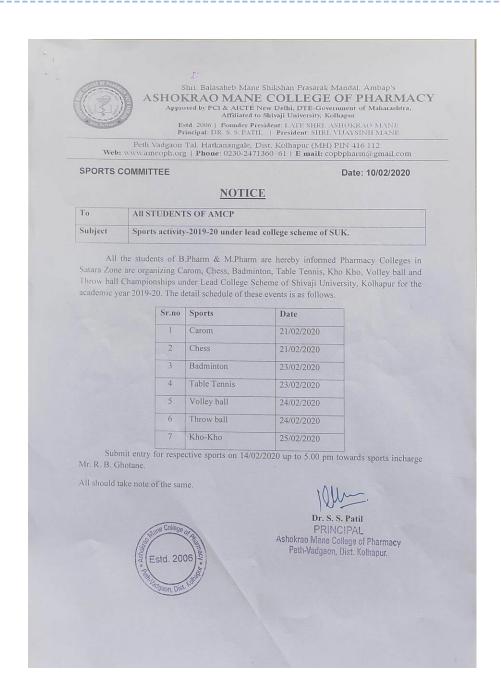

#### **NOTICE**

| To      | All STUDENTS OF AMCP                                   |
|---------|--------------------------------------------------------|
| Subject | Sports activity-2022 under lead college scheme of SUK. |

All the students of B.Pharm & M.Pharm are hereby informed Pharmacy Colleges inSatara Zone are organizing Carom, Chess, Badminton, Table Tennis, KhoKho, Volley ball and Throw ball Championships under Lead CollegeScheme of Shivaji University, Kolhapur for the academic year 2021-22. Thedetail schedule of these events is as follows.

| Sr.no | Sports          | Date       | Venue                                         |  |
|-------|-----------------|------------|-----------------------------------------------|--|
| 1     | Carom           | 21/03/2022 | Shree Santakrupa College of Pharmacy, Ghogaon |  |
| 2     | Chess           | 21/03/2022 | 2 Shree Santakrupa College of Pharmacy, Ghoga |  |
| 3     | Badminton       | 23/03/2022 | Shivaji Stadium, Karad                        |  |
| 4     | Table<br>Tennis | 23/03/2022 | 2 Shivaji Stadium, Karad                      |  |
| 5     | Volley ball     | 24/03/2022 | Arvind Gavali College of Pharmacy, Satara     |  |
| 6     | Throw ball      | 24/03/2022 | Arvind Gavali College of Pharmacy, Satara     |  |
| 7     | Kho-Kho         | 25/03/2022 | Late N. B. Chhabada Inst. of Pharmacy, Satara |  |

Submit entry for respective sports on14/03/2022 up to 5.00 pm towards sports incharge Mr. V. R. Dhole.

All should take note of the same.

Approved By Prepared By Mr. V.R. Dhole Ashokrao Mane College of Pharmacy