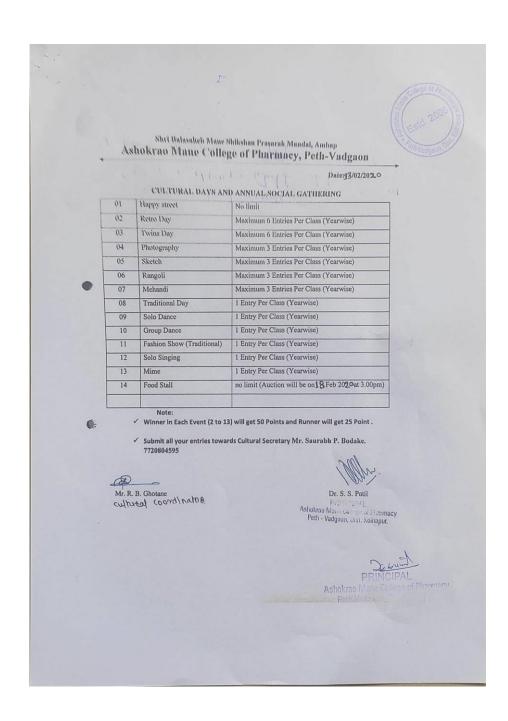

Lead College Cultural Activity: 'Pharma Karandak 2022'

Date: 12 March 2022

Venue: Loknete Rajarambapu Patil Natygruh Islampur

Every academic year there is a cultural competition organised under lead college scheme of Shivaji University, Kolhapur by pharmacy Colleges in University.

For academic year 2021-2022 cultural competition is organised by Sangli Zone Pharmacy Colleges under the guidance of Dr. C. S. Magdum, Principal, Rajarambapu College of Pharmacy Kasegaon as a **Chief Co-ordinator** of the competition.

Total number of 30 participants has participated in this cultural competition from various classes of UG and PG. In the said competition our college has secured **Winner** prize in group dance & **Runner** Prize in solo singing categories.