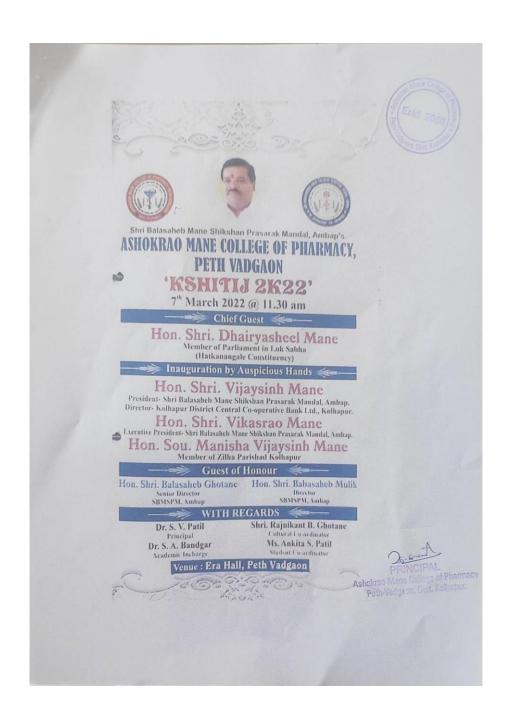

Lead College Cultural Activity: 'Pharma Karandak 2022'

Date: 12 March 2022

Venue: Loknete Rajarambapu Patil Natygruh Islampur

Every academic year there is a cultural competition organised under lead college scheme of Shivaji University, Kolhapur by pharmacy Colleges in University.

For academic year 2021-2022 cultural competition is organised by Sangli Zone Pharmacy Colleges under the guidance of Dr. C. S. Magdum, Principal, Rajarambapu College of Pharmacy Kasegaon as a **Chief Co-ordinator** of the competition.

Total number of 30 participants has participated in this cultural competition from various classes of UG and PG. In the said competition our college has secured **Winner** prize in group dance & **Runner** Prize in solo singing categories.