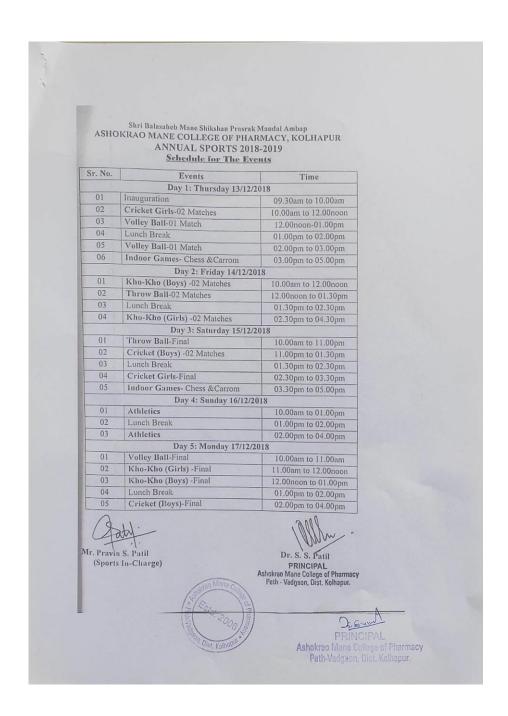

Participation in Group Dance           | 03                  |
| 14     | 25-02-20 | Interclass cultural program Participation in Fashion Show          | 15                  |
| 15     | 25-02-20 | Interclass cultural program Participation in Singing               | 09                  |
| 16     | 25-02-20 | Interclass cultural program Participation in Mime                  | 16                  |

PRINCIPAL
Ashokrao Mane College of Pharmacy
Peth-Vadgaon, Dist. Kolhapur.







### **List of Participants in Sports Events (Interclass and Intercollegiate)**

#### <mark>in 2019-20</mark>









































# List of Participants in Cultural Events (Interclass and Intercollegiate)

in 2019-20

















## Circular of sports and cultural events in 2018-2019





































## List of events and Participants in 2018-2019





|        |           | (3)                                                                       | d. 2006 |  |  |  |
|--------|-----------|---------------------------------------------------------------------------|---------|--|--|--|
| 12 0   | 05-01-19  | Intercollegiate sports Participation in Volleyball                        | 10      |  |  |  |
| 13     | 04-01-19/ | Intercollegiate sports Participation in Kho-Kho                           | 24      |  |  |  |
|        | 05-01-19  |                                                                           |         |  |  |  |
| 14     | 04-01-19/ | Intercollegiate sports Participation in Throwball                         | 10      |  |  |  |
|