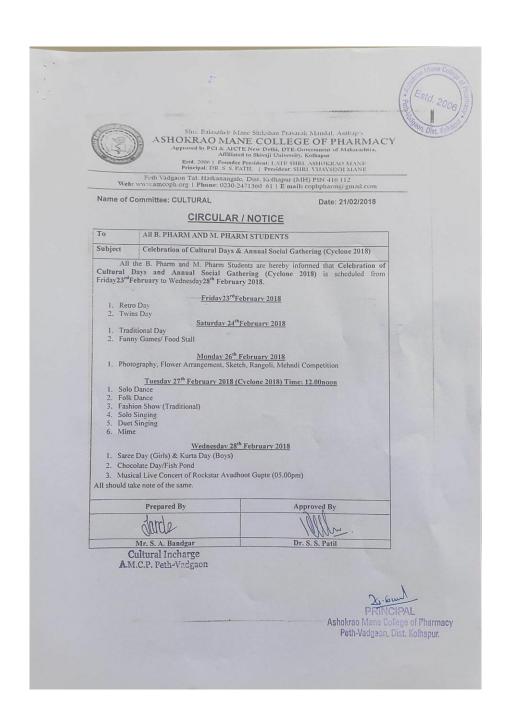

Lead College Cultural Activity: 'Pharma Karandak 2022'

Date: 12 March 2022

Venue: Loknete Rajarambapu Patil Natygruh Islampur

Every academic year there is a cultural competition organised under lead college scheme of Shivaji University, Kolhapur by pharmacy Colleges in University.

For academic year 2021-2022 cultural competition is organised by Sangli Zone Pharmacy Colleges under the guidance of Dr. C. S. Magdum, Principal, Rajarambapu College of Pharmacy Kasegaon as a **Chief Co-ordinator** of the competition.

Total number of 30 participants has participated in this cultural competition from various classes of UG and PG. In the said competition our college has secured **Winner** prize in group dance & **Runner** Prize in solo singing categories.