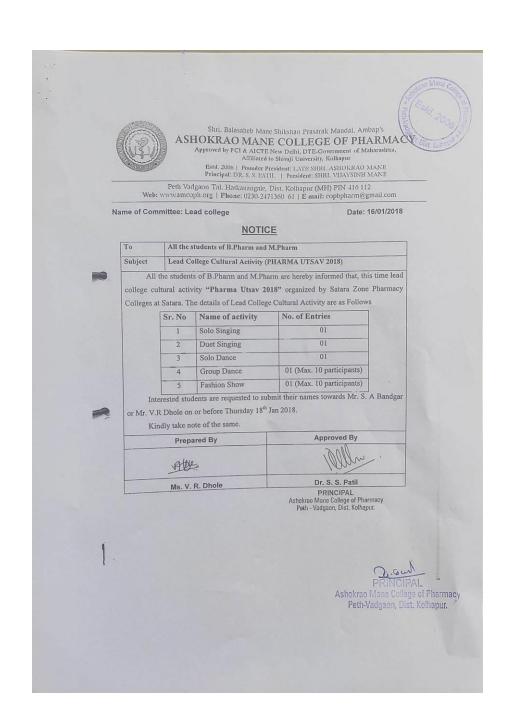

Lead College Cultural Activity: 'Pharma Karandak 2022'

Date: 12 March 2022

Venue: Loknete Rajarambapu Patil Natygruh Islampur

Every academic year there is a cultural competition organised under lead college scheme of Shivaji University, Kolhapur by pharmacy Colleges in University.

For academic year 2021-2022 cultural competition is organised by Sangli Zone Pharmacy Colleges under the guidance of Dr. C. S. Magdum, Principal, Rajarambapu College of Pharmacy Kasegaon as a **Chief Co-ordinator** of the competition.

Total number of 30 participants has participated in this cultural competition from various classes of UG and PG. In the said competition our college has secured **Winner** prize in group dance & **Runner** Prize in solo singing categories.