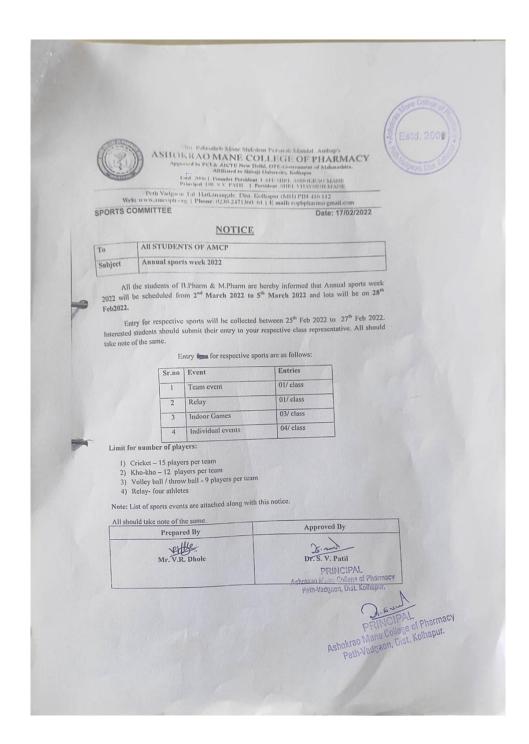

## Circular of sports and cultural events in 2021-2022

SSR

SPORTS COMMITTEE

Date: 14/03/2022

Shri. Balasaheb Manc Shikshan Prasarak Mandal, Ambap's ASHOKRAO MANE COLLEGE OF PHARMA
Approved by PCI & AICTE New Delhi, DTE-Government of Maharashtra,
Affiliated to Shivaji University, Kolhapur
Estd. 2006 | Founder President: LATE SHRI. ASHOKRAO MANE
Principal: DR. S. S. PATIL | President: SHRI. VIJAYSINH MANE

Peth Vadgaon Tal. Hatkanangale, Dist. Kolhapur (MH) PIN 416 112 Web: www.amcoph.org | Phone: 0230-2471360/61 | E mail: copbpharm@gmail.com

#### **NOTICE**

| To      | All STUDENTS OF AMCP                                   |
|---------|--------------------------------------------------------|
| Subject | Sports activity-2022 under lead college scheme of SUK. |