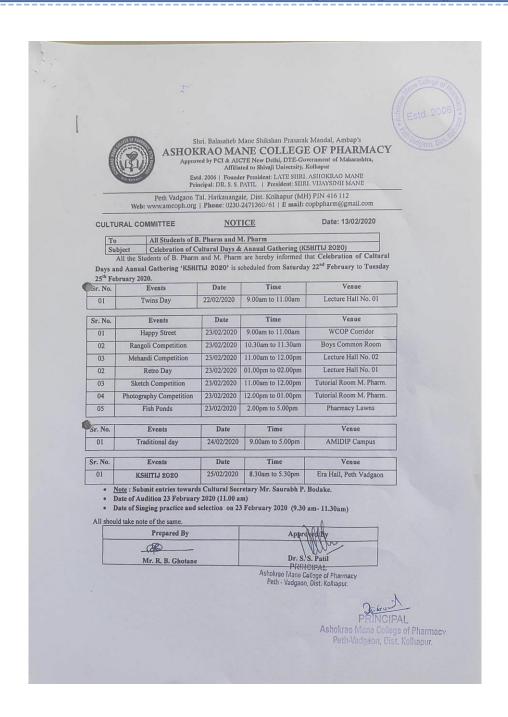

Dr. H. N. More Principal

Note: Please note that spot registration & registration after due date will not be entertained. Enclosures: Entry forms & other details.

|           |                                                                          |                                                                                                                                                                                                                    | Mane Course          |
|-----------|--------------------------------------------------------------------------|--------------------------------------------------------------------------------------------------------------------------------------------------------------------------------------------------------------------|----------------------|
|           |                                                                          |                                                                                                                                                                                                                    | (3)                  |
|           |                                                                          |                                                                                                                                                                                                                    | Estd. 2006           |
|           | Approved by PCI & AICT Affiliate Estd. 2006   Founder Principal DR 5 5 p | ane Sinkshan Prasarak Mandal, Ambap's NE COLLEGE OF PHARMAC Rew Delhi, DTES Government of Maharashtra, of to Shivaji University, Kahhapur President LATE SHRI, ASHOEMA MARIE RILL, President SHRE VINAVSHIRE MARIE | EY Officen, plant of |
| Web:      | Peth Vadgaon Tal, Hatkanangal,<br>www.amcoph.org   Phone: 0230.2         | e, Dist. Kolhapur (MH) PRA 416 112<br>471360-61   B mails copbpharm@gmail.com                                                                                                                                      |                      |
| Name of C | ommittee: CULTURAL                                                       | Date: 28/01/2020                                                                                                                                                                                                   |                      |
|           | NOT                                                                      |                                                                                                                                                                                                                    |                      |
| То        | All B. PHARM AND M. PHAR                                                 |                                                                                                                                                                                                                    |                      |
|           |                                                                          |                                                                                                                                                                                                                    |                      |
| Subject   | for girls.                                                               | Kurta day' for boys and "Saree day"                                                                                                                                                                                | 177                  |
| All the S | tudents of B. Pharm and                                                  | M. Pharm are hereby informed that                                                                                                                                                                                  |                      |
| Celebrate | d on Wednsday, 29th Ja                                                   | nuary 2020 as a part of cultural                                                                                                                                                                                   |                      |
| event.    | d on Wednsday, 29 <sup>th</sup> Ja                                       | nuary 2020 as a part of cultural                                                                                                                                                                                   |                      |
|           |                                                                          |                                                                                                                                                                                                                    |                      |
| event.    |                                                                          |                                                                                                                                                                                                                    |                      |