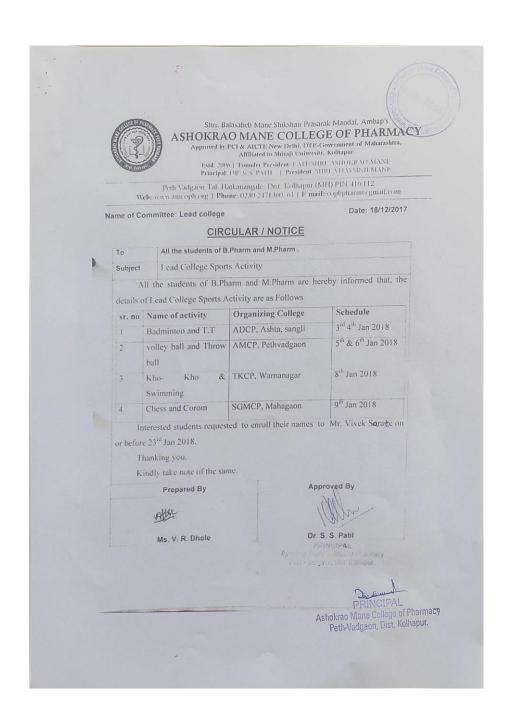

#### **NOTICE**

| To      | All STUDENTS OF AMCP                                   |
|---------|--------------------------------------------------------|
| Subject | Sports activity-2022 under lead college scheme of SUK. |

All the students of B.Pharm & M.Pharm are hereby informed Pharmacy Colleges inSatara Zone are organizing Carom, Chess, Badminton, Table Tennis, KhoKho, Volley ball and Throw ball Championships under Lead CollegeScheme of Shivaji University, Kolhapur for the academic year 2021-22. Thedetail schedule of these events is as follows.

| Sr.no | Sports          | Date       | Venue                                         |  |
|-------|-----------------|------------|-----------------------------------------------|--|
| 1     | Carom           | 21/03/2022 | Shree Santakrupa College of Pharmacy, Ghogaon |  |
| 2     | Chess           | 21/03/2022 | 2 Shree Santakrupa College of Pharmacy, Ghoga |  |
| 3     | Badminton       | 23/03/2022 | Shivaji Stadium, Karad                        |  |
| 4     | Table<br>Tennis | 23/03/2022 | 2 Shivaji Stadium, Karad                      |  |
| 5     | Volley ball     | 24/03/2022 | Arvind Gavali College of Pharmacy, Satara     |  |
| 6     | Throw ball      | 24/03/2022 | Arvind Gavali College of Pharmacy, Satara     |  |
| 7     | Kho-Kho         | 25/03/2022 | Late N. B. Chhabada Inst. of Pharmacy, Satara |  |

Submit entry for respective sports on14/03/2022 up to 5.00 pm towards sports incharge Mr. V. R. Dhole.

All should take note of the same.

Approved By Prepared By Mr. V.R. Dhole Ashokrao Mane College of Pharmacy