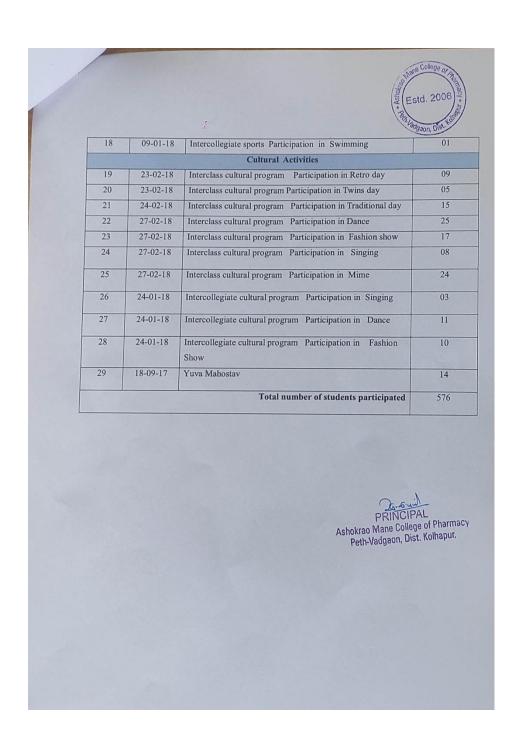

## List of events and Participants in 2018-2019

|        |           | (3)                                                                       | d. 2006 |  |  |  |
|--------|-----------|---------------------------------------------------------------------------|---------|--|--|--|
| 12 0   | 05-01-19  | Intercollegiate sports Participation in Volleyball                        | 10      |  |  |  |
| 13     | 04-01-19/ | Intercollegiate sports Participation in Kho-Kho                           | 24      |  |  |  |
|        | 05-01-19  |                                                                           |         |  |  |  |
| 14     | 04-01-19/ | Intercollegiate sports Participation in Throwball                         | 10      |  |  |  |
|        | 05-01-19  |                                                                           | 06      |  |  |  |
| 15     | 08-01-19/ | Intercollegiate sports Participation in Carrom                            |         |  |  |  |
| 16     | 09-01-19  | Let British City                                                          | 15      |  |  |  |
| 16     | 10-01-19/ | Intercollegiate sports Participation in Cricket                           |         |  |  |  |
| 17     | 08-01-19/ | Intercollegiate sports Participation in Chess                             | 02      |  |  |  |
| 17     | 09-01-19  | interconegrate sports 1 attenpation in Chess                              | 02      |  |  |  |
| 18     | 07-01-19  | Intercollegiate sports Participation in Table Tennis                      | 05      |  |  |  |
| 19     | 07-01-19  | Intercollegiate sports Participation in Badminton                         | 02      |  |  |  |
| 200000 |           | Cultural Activities                                                       |         |  |  |  |
| 20     | 18-01-19  | Interclass cultural program Participation in Dance                        | 14      |  |  |  |
| 21     | 18-01-19  | Interclass cultural program Participation in Fashion show                 | 09      |  |  |  |
| 22     | 18-01-19  | Interclass cultural program Participation in Drama                        |         |  |  |  |
| 23     | 18-01-19  | Interclass cultural program Participation in Drawing, Flower arrangement. |         |  |  |  |
| 24     | 05-09-18  | Interclass cultural program Participation in Teachers day                 | 02      |  |  |  |
| 25     | 25-09-18  | Interclass cultural program Participation in Drama                        | 02      |  |  |  |
| 26     | 26-02-19  | Interclass cultural program Participation in Photography                  | 10      |  |  |  |
| 27     | 26-02-19  | Interclass cultural program Participation in Sketch                       | 10      |  |  |  |
| 28     | 26-02-19  | Interclass cultural program Participation in Mehandi                      | 16      |  |  |  |
| 29     | 26-02-19  | Interclass cultural program Participation in Smart cook                   | 09      |  |  |  |
| 30     | 26-02-19  | Interclass cultural program Participation in Rangoli                      | 10      |  |  |  |
| 31     | 26-02-19  | Interclass cultural program Participation in Retro day                    | 10      |  |  |  |