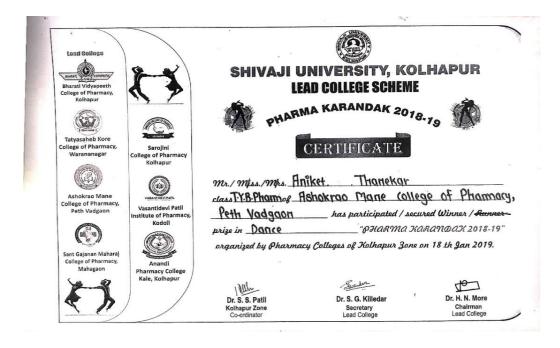

|    | Running (Girls)                       |            |            |          |                                                                                                                                                                                                   |                                 |       |
|----|---------------------------------------|------------|------------|----------|---------------------------------------------------------------------------------------------------------------------------------------------------------------------------------------------------|---------------------------------|-------|
| 4. | Runner in<br>4*100 M<br>Relay (Girls) | Team       | University | Sports   | Vijaya Vitthal Patil,<br>Swaranjali K.<br>Shendage,<br>Snehankita R.<br>Shinde, Manasi S.<br>Pawar                                                                                                | <u>View</u><br><u>Documents</u> | 35    |
| 5. | Runner in<br>4*100 M<br>Relay(Boys)   | Team       | University | Sports   | Dipak P. Gaikwad,<br>Siddharth R. Patil,<br>Vrushabh R. Patil,<br>Nikhil S. Mane                                                                                                                  | View Documents                  | 36-37 |
| 6. | Runner in<br>400 M<br>Running         | Individual | University | Sports   | Sohel I. Patel                                                                                                                                                                                    | View<br>Documents               | 38    |
| 7. | Winner in<br>Group Dance              | Team       | University | Cultural | Pratosh Mulik Gourinisha Mane Shivam Shinde Prathmesh Nagvekar Pareekh Aman Roshani Salave Komal Kumbhar Rutuja Bugad Sourabh Bodake Rasika Patil                                                 | <u>View</u><br><u>Documents</u> | 39-44 |
| 8. | Winner in<br>Best Belle<br>Writer     | Individual | University | Cultural | Aniket C. Thanekar                                                                                                                                                                                | View<br>Documents               | 45    |
| 9. | Winner in<br>Best All<br>rounder      | Individual | University | Cultural | Manasi S. Pawar                                                                                                                                                                                   | <u>View</u><br><u>Documents</u> | 46    |
|    | Pharma<br>Karndak<br>winner           | Team       | University | Cultural | Sourabh Powar Prajwal wagh Mayuri Urane Rahul Jangate Akash Mane Rutuj Kabade Anirudh Kadam Sanket Gawas Siddhesh Karekar Sushant Khamkar Amit Singhade Omkar Surywanshi Sneha Ketkale Apurva Pol | View<br>Documents               | 47-53 |

## Academic Year 2018-19 Shivaji University Pharma karandak Winner in Group Dance

Dr. H. N. More

Chairman Lead College

Pharmacy College

Dr. S. S. Patil Kolhapur Zone Co-ordinator

Dr. S. G. Killedar