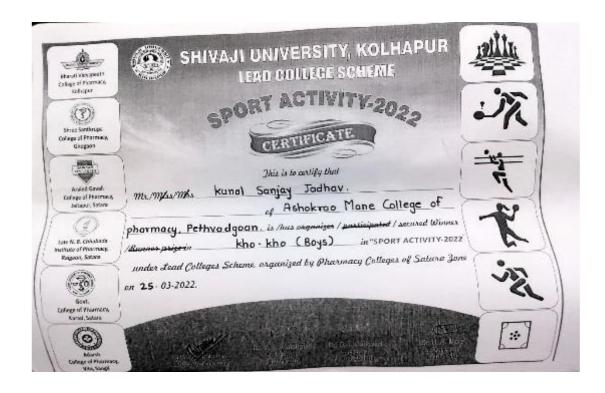

#### Academic Year 2021-22 Shivaji University Winner in Kho-Kho (Boys)

Approved by PCI & AICTE New Delhi, DTE-Government of Maharashtra, Affiliated to Shivaji University, Kolhapur

Peth Vadgaon Tal. Hatkanangale, Dist. Kolhapur (MH) PIN 416 112 Web: www.amcoph.org | Phone: 0230-2471360/61 | E mail: copbpharm@gmail.com