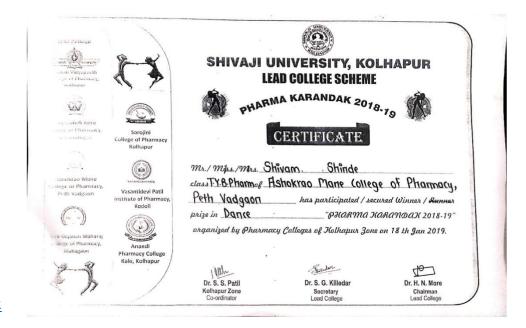

## Academic Year 2018-19 Shivaji University Pharma karandak Winner in Group Dance

Dr. H. N. More

Chairman Lead College

Pharmacy College

Dr. S. S. Patil Kolhapur Zone Co-ordinator

Dr. S. G. Killedar

#### Academic Year 2021-22 Shivaji University Winner prize Cultural Group Dance

Approved by PCI & AICTE New Delhi, DTE-Government of Maharashtra, Affiliated to Shivaji University, Kolhapur

Peth Vadgaon Tal. Hatkanangale, Dist. Kolhapur (MH) PIN 416 112 Web: www.amcoph.org | Phone: 0230-2471360/61 | E mail: copbpharm@gmail.com