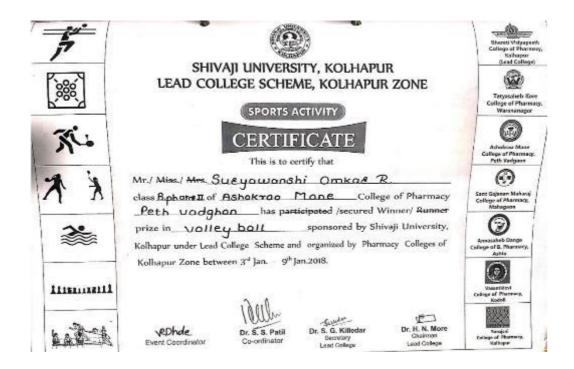

#### Academic Year 2021-22 Shivaji University Runner in Volleyball (Boys)

SSR

Peth Vadgaon Tal. Hatkanangale, Dist. Kolhapur (MH) PIN 416 112 Web: www.amcoph.org | Phone: 0230-2471360/61 | E mail: copbpharm@gmail.com

#### Academic Year 2019-20 Shivaji University Winner Prize in Volleyball