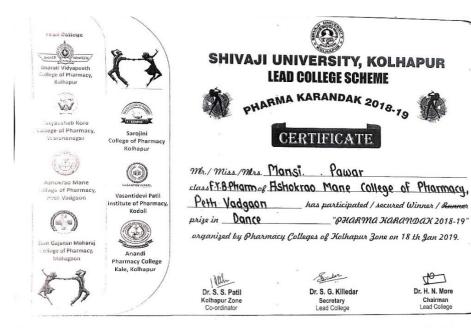

#### Academic Year 2021-22 Shivaji University Winner prize Cultural Group Dance

Approved by PCI & AICTE New Delhi, DTE-Government of Maharashtra, Affiliated to Shivaji University, Kolhapur

Peth Vadgaon Tal. Hatkanangale, Dist. Kolhapur (MH) PIN 416 112 Web: www.amcoph.org | Phone: 0230-2471360/61 | E mail: copbpharm@gmail.com

## Academic Year 2018-19 Shivaji University Pharma karandak Winner in Group Dance

Dr. H. N. More

Chairman Lead College

Pharmacy College

Dr. S. S. Patil Kolhapur Zone Co-ordinator

Dr. S. G. Killedar