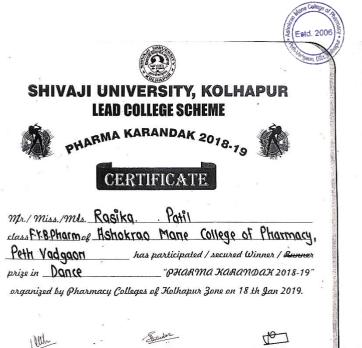

| 6. | Winner     | Team       | University | Cultural | Shradha Ingawale  |                  | 22-27 |
|----|------------|------------|------------|----------|-------------------|------------------|-------|
|    | prize      |            |            |          | Rasika Patil      |                  |       |
|    | Cultural   |            |            |          | RohiniKakade      |                  |       |
|    | Group      |            |            |          | MiteshKarande     |                  |       |
|    | Dance      |            |            |          | MiteshWadhawa     | <u>View</u>      |       |
|    |            |            |            |          | Ganesh Nagargoje  | <u>Documents</u> |       |
|    |            |            |            |          | AniketKoli        |                  |       |
|    |            |            |            |          | Adarsh Mane       |                  |       |
|    |            |            |            |          | Atikkushan Sayyad |                  |       |
|    |            |            |            |          | Taniya Dass       |                  |       |
| 7. | Runner     | Individual | University | Cultural | Chinmay Patil     | <u>View</u>      | 28    |
|    | Prize Solo |            |            |          |                   | <u>Documents</u> |       |
|    | Singing    |            |            |          |                   |                  |       |

#### Academic Year 2021-22 Shivaji University Winner prize Cultural Group Dance

Approved by PCI & AICTE New Delhi, DTE-Government of Maharashtra, Affiliated to Shivaji University, Kolhapur

Peth Vadgaon Tal. Hatkanangale, Dist. Kolhapur (MH) PIN 416 112 Web: www.amcoph.org | Phone: 0230-2471360/61 | E mail: copbpharm@gmail.com