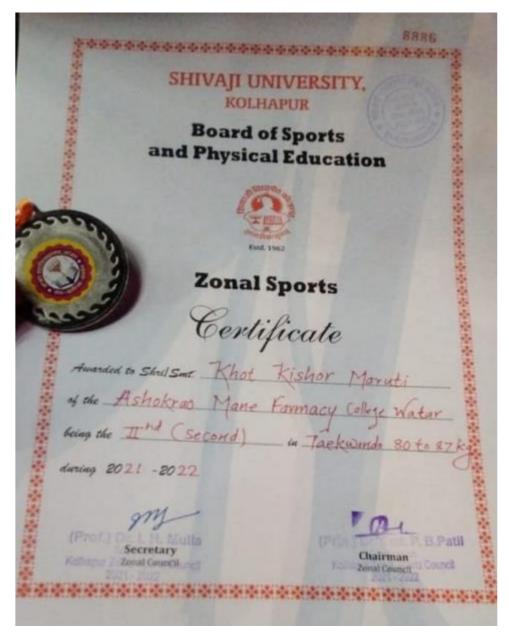

### Academic Year 2021-22 Shivaji University Runner in Taekwondo

Approved by PCI & AICTE New Delhi, DTE-Government of Maharashtra, Affiliated to Shivaji University, Kolhapur

Peth Vadgaon Tal. Hatkanangale, Dist. Kolhapur (MH) PIN 416 112 Web: www.amcoph.org | Phone: 0230-2471360/61 | E mail: copbpharm@gmail.com