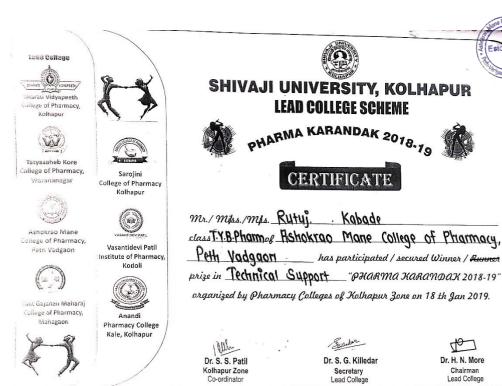

## Academic Year 2018-19 Shivaji University Pharma karandak Winner in Group Dance

Dr. H. N. More

Chairman Lead College

Pharmacy College

Dr. S. S. Patil Kolhapur Zone Co-ordinator

Dr. S. G. Killedar