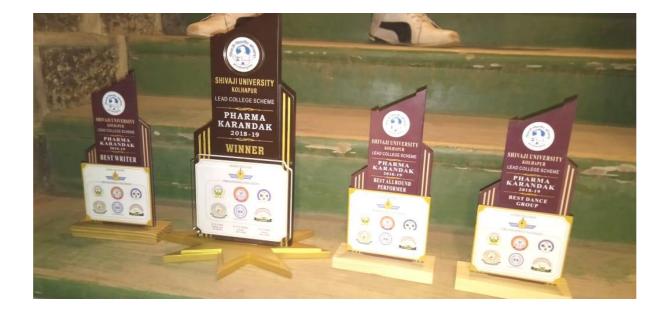

## Academic Year 2018-19 Shivaji University Pharma karandak Winner in Group Dance

Dr. H. N. More

Chairman Lead College

Pharmacy College

Dr. S. S. Patil Kolhapur Zone Co-ordinator

Dr. S. G. Killedar

## Academic Year 2018-19 Shivaji University Pharma karandak Winner in Best Belle Writer

# Academic Year 2018-19 Shivaji University Pharma karandak Winner in Best All rounder Artist

### Academic Year 2018-19 Shivaji University Pharma karandak Winner

Dr. H. N. More Chairman Lead College

Anandi Pharmacy College Kale, Kolhapur