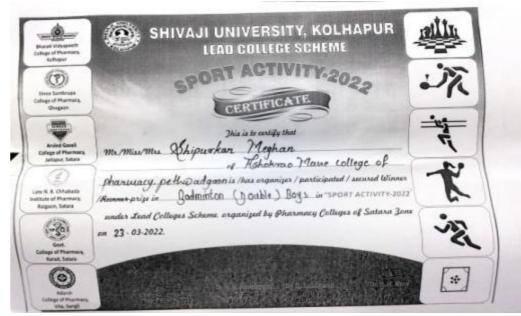

#### Academic Year 2021-22 Shivaji University Winner in Badminton (Doubles-Boys)