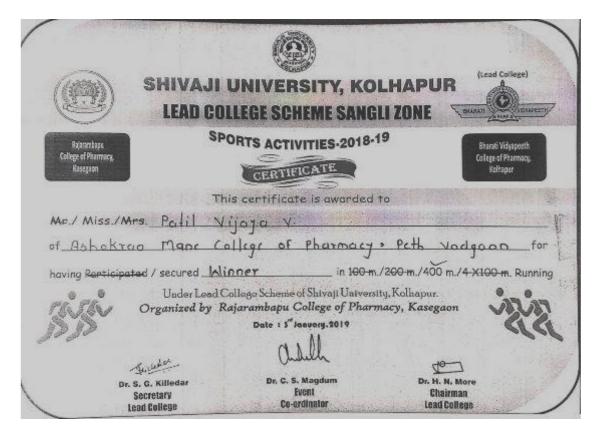

ji University Runner in 4\*100 M Relay (Girls)











## ASHOKRAO MANE COLLEGE OF PHARMACY

Approved by PCI & AICTE New Delhi, DTE-Government of Maharashtra, Affiliated to Shivaji University, Kolhapur

Peth Vadgaon Tal. Hatkanangale, Dist. Kolhapur (MH) PIN 416 112 Web: www.amcoph.org | Phone: 0230-2471360/61 | E mail: copbpharm@gmail.com

#### Academic Year 2018-19 Shivaji University Runner in 4\*100 M Relay (Boys)















### ASHOKRAO MANE COLLEGE OF PHARMACY

Approved by PCI & AICTE New Delhi, DTE-Government of Maharashtra, Affiliated to Shivaji University, Kolhapur

Peth Vadgaon Tal. Hatkanangale, Dist. Kolhapur (MH) PIN 416 112 Web: www.amcoph.org | Phone: 0230-2471360/61 | E mail: copbpharm@gmail.com

### Academic Year 2018-19 Shivaji University Runner in 400 M Running









### ASHOKRAO MANE COLLEGE OF PHARMACY

Approved by PCI & AICTE New Delhi, DTE-Government of Maharashtra, Affiliated to Shivaji University, Kolhapur

Peth Vadgaon Tal. Hatkanangale, Dist. Kolhapur (MH) PIN 416 112 Web: www.amcoph.org | Phone: 0230-2471360/61 | E mail: copbpharm@gmail.com

## Academic Year 2018-19 Shivaji University Pharma karandak Winner in Group Dance

















Dr. H. N. More

Chairman Lead College





Pharmacy College

Dr. S. S. Patil Kolhapur Zone Co-ordinator



Dr. S. G. Killedar



















### ASHOKRAO MANE COLLEGE OF PHARMACY

Approved by PCI & AICTE New Delhi, DTE-Government of Maharashtra, Affiliated to Shivaji University, Kolhapur

Peth Vadgaon Tal. Hatkanangale, Dist. Kolhapur (MH) PIN 416 112 Web: www.amcoph.org | Phone: 0230-2471360/61 | E