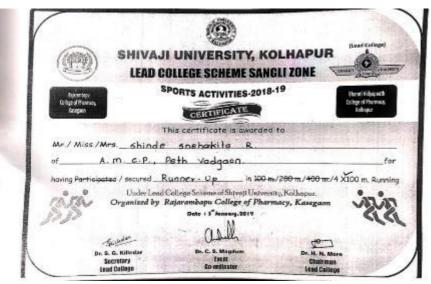

i University Runner in 200 M Running (Girls)









# ASHOKRAO MANE COLLEGE OF PHARMACY

Approved by PCI & AICTE New Delhi, DTE-Government of Maharashtra, Affiliated to Shivaji University, Kolhapur

Peth Vadgaon Tal. Hatkanangale, Dist. Kolhapur (MH) PIN 416 112 Web: www.amcoph.org | Phone: 0230-2471360/61 | E mail: copbpharm@gmail.com

#### Academic Year 2018-19 Shivaji University Runner in 100 M Running (Girls)









#### ASHOKRAO MANE COLLEGE OF PHARMACY

Approved by PCI & AICTE New Delhi, DTE-Government of Maharashtra, Affiliated to Shivaji University, Kolhapur

Peth Vadgaon Tal. Hatkanangale, Dist. Kolhapur (MH) PIN 416 112 Web: www.amcoph.org | Phone: 0230-2471360/61 | E mail: copbpharm@gmail.com

#### Academic Year 2018-19 Shivaji University Runner in 4\*100 M Relay (Girls)











## ASHOKRAO MANE COLLEGE OF PHARMACY

Approved by PCI & AICTE New Delhi, DTE-Government of Maharashtra, Affiliated to Shivaji University, Kolhapur

Peth Vadgaon Tal. Hatkanangale, Dist. Kolhapur (MH) PIN 416 112 Web: www.amcoph.org | Phone: 0230-2471360/61 | E mail: copbpharm@gmail.com

#### Academic Year 2018-19 Shivaji University Runner in 4\*100 M Relay (Boys)















### ASHOKRAO MANE COLLEGE OF PHARMACY

Approved by PCI & AICTE New Delhi, DTE-Government of Maharashtra, Affiliated to Shivaji University, Kolhapur

Peth Vadgaon Tal. Hatkanangale, Dist. Kolhapur (MH) PIN 416 112 Web: www.amcoph.org | Phone: 0230-2471360/61 | E mail: copbpharm@gmail.com

### Academic Year 2018-19 Shivaji University Runner in 400 M Running









### ASHOKRAO MANE COLLEGE OF PHARMACY

Appro