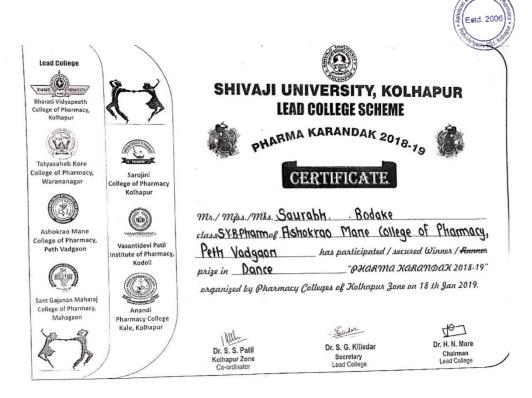

#### Academic Year 2021-22 Shivaji University Winner prize Cultural Group Dance

Approved by PCI & AICTE New Delhi, DTE-Government of Maharashtra, Affiliated to Shivaji University, Kolhapur

Peth Vadgaon Tal. Hatkanangale, Dist. Kolhapur (MH) PIN 416 112 Web: www.amcoph.org | Phone: 0230-2471360/61 | E mail: copbpharm@gmail.com