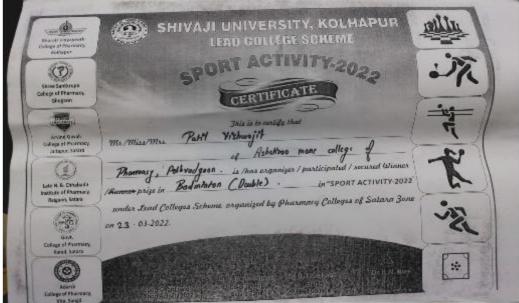

#### Academic Year 2021-22 Shivaji University Winner in Badminton (Doubles-Boys)