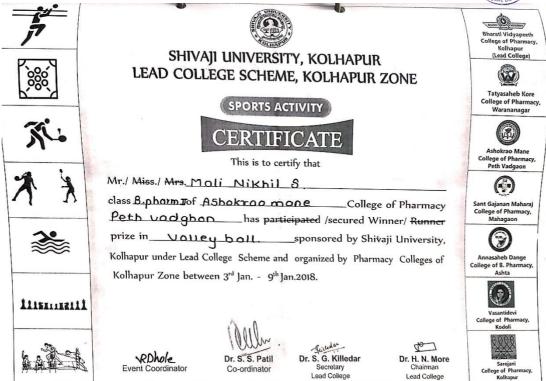

### Academic Year 2017-18 Shivaji University Winner in Volley Ball

Estd. 200

#### SHIVAJI UNIVERSITY, KOLHAPUR LEAD COLLEGE SCHEME, KOLHAPUR ZONE

This is to certify that

Mr./ Miss./ Mrs. Potil Rohit

class B.phom. Tof Ashakyoo Mone College of Pharmacy

Peth vadghoo has participated /secured Winner/ Bunner

prize in voney boll sponsored by Shivaji University,

Kolhapur under Lead College Scheme and organized by Pharmacy Colleges of

Kolhapur Zone between 3rd Jan. - 9th Jan. 2018.

Liisminsiil