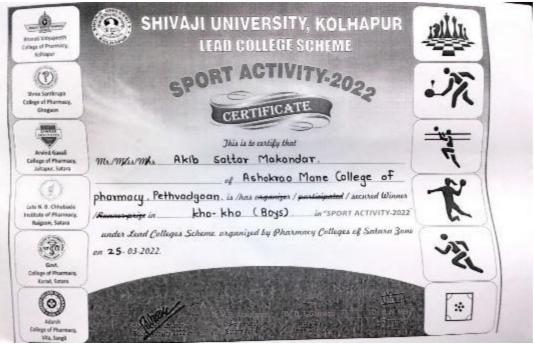

#### Academic Year 2021-22 Shivaji University Winner in Kho-Kho (Boys)

Approved by PCI & AICTE New Delhi, DTE-Government of Maharashtra, Affiliated to Shivaji University, Kolhapur

Peth Vadgaon Tal. Hatkanangale, Dist. Kolhapur (MH) PIN 416 112 Web: www.amcoph.org | Phone: 0230-2471360/61 | E mail: copbpharm@gmail.com