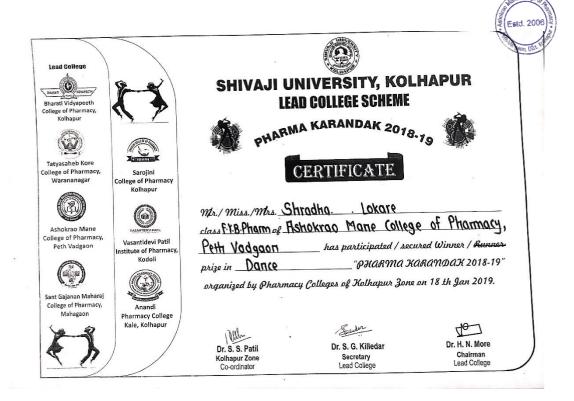

#### Academic Year 2021-22 Shivaji University Winner prize Cultural Group Dance

Approved by PCI & AICTE New Delhi, DTE-Government of Maharashtra, Affiliated to Shivaji University, Kolhapur

Peth Vadgaon Tal. Hatkanangale, Dist. Kolhapur (MH) PIN 416 112 Web: www.amcoph.org | Phone: 0230-2471360/61 | E mail: copbpharm@gmail.com

## Academic Year 2018-19 Shivaji University Pharma karandak Winner in Group Dance

Dr. H. N. More

Chairman Lead College

Pharmacy College

Dr. S. S. Patil Kolhapur Zone Co-ordinator

Dr. S. G. Killedar