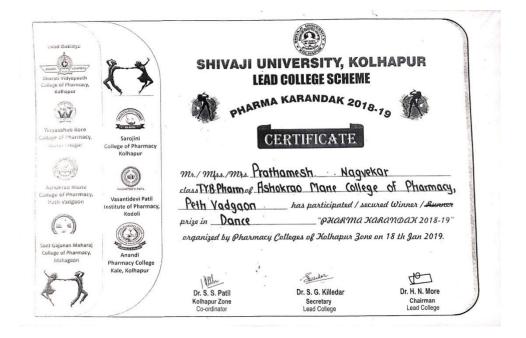

## Academic Year 2018-19 Shivaji University Pharma karandak Winner in Group Dance

Dr. H. N. More

Chairman Lead College

Pharmacy College

Dr. S. S. Patil Kolhapur Zone Co-ordinator

Dr. S. G. Killedar