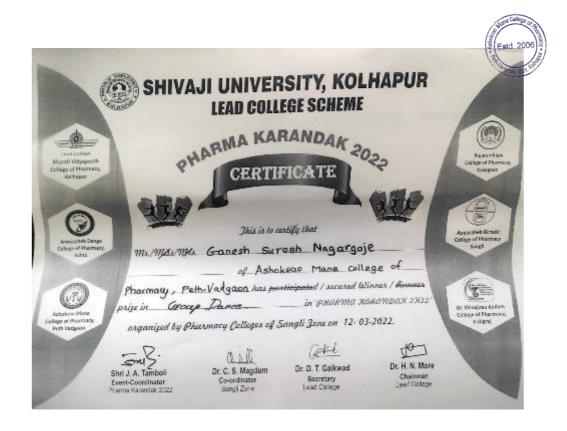

#### Academic Year 2021-22 Shivaji University Winner prize Cultural Group Dance

Approved by PCI & AICTE New Delhi, DTE-Government of Maharashtra, Affiliated to Shivaji University, Kolhapur

Peth Vadgaon Tal. Hatkanangale, Dist. Kolhapur (MH) PIN 416 112 Web: www.amcoph.org | Phone: 0230-2471360/61 | E mail: copbpharm@gmail.com

| 6. | Winner     | Team       | University | Cultural | Shradha Ingawale  |                  | 22-27 |
|----|------------|------------|------------|----------|-------------------|------------------|-------|
|    | prize      |            |            |          | Rasika Patil      |                  |       |
|    | Cultural   |            |            |          | RohiniKakade      |                  |       |
|    | Group      |            |            |          | MiteshKarande     |                  |       |
|    | Dance      |            |            |          | MiteshWadhawa     | <u>View</u>      |       |
|    |            |            |            |          | Ganesh Nagargoje  | <u>Documents</u> |       |
|    |            |            |            |          | AniketKoli        |                  |       |
|    |            |            |            |          | Adarsh Mane       |                  |       |
|    |            |            |            |          | Atikkushan Sayyad |                  |       |
|    |            |            |            |          | Taniya Dass       |                  |       |
| 7. | Runner     | Individual | University | Cultural | Chinmay Patil     | <u>View</u>      | 28    |
|    | Prize Solo |            |            |          |                   | <u>Documents</u> |       |
|    | Singing    |            |            |          |                   |                  |       |