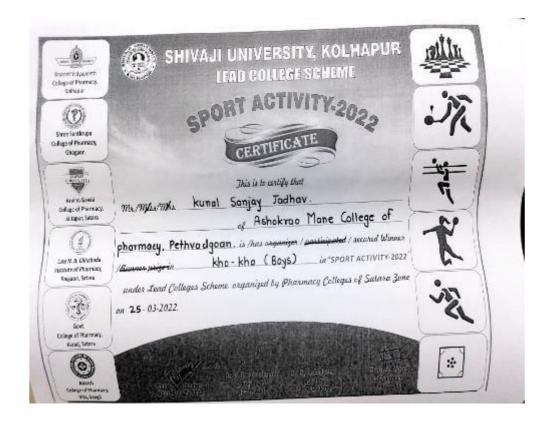

#### Academic Year 2021-22 Shivaji University Winner in Kho-Kho (Boys)

Approved by PCI & AICTE New Delhi, DTE-Government of Maharashtra, Affiliated to Shivaji University, Kolhapur

Peth Vadgaon Tal. Hatkanangale, Dist. Kolhapur (MH) PIN 416 112 Web: www.amcoph.org | Phone: 0230-2471360/61 | E mail: copbpharm@gmail.com