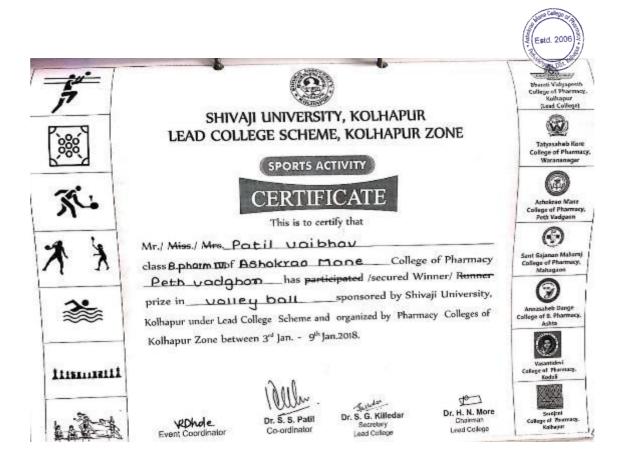

# Academic Year 2017-18

| Sr.<br>No | Name of the award/ medal            | Team /<br>Individual | University /<br>State /<br>National /<br>International | Sports /<br>Cultural | Name of the student                                                                                                              | Link To E<br>copies of<br>certificate | Page<br>No. |
|-----------|-------------------------------------|----------------------|--------------------------------------------------------|----------------------|----------------------------------------------------------------------------------------------------------------------------------|---------------------------------------|-------------|
| 1.        | Runner in<br>Carrom single<br>Boys  | Individual           | University                                             | Sports               | Vaibhav Patil                                                                                                                    | <u>View</u><br><u>Documents</u>       | 55          |
| 2.        | Runner in<br>Carrom<br>Double Boys  | Team                 | University                                             | Sports               | Juber Mulla and siddhesh karekar                                                                                                 | View<br>Documents                     | 56          |
| 3.        | Runner in<br>Carrom<br>Double Girls | Team                 | University                                             | Sports               | Poonam Bakale<br>and Gayatri<br>Belekar                                                                                          | <u>View</u><br><u>Documents</u>       | 57          |
| 4.        | Winner prize<br>Volley Ball         | Team                 | University                                             | Sports               | Nikhil Mali Omkar Surywanshi Aditya Khandekar Jagdish Kate Rohit Patil Vaibhav Patil Harish Nirmale Amarsingh Jadhav Yogesh Mane | View Documents                        | 58-62       |

### Academic Year 2017-18 Shivaji University Winner in Volley Ball

Estd. 200

#### SHIVAJI UNIVERSITY, KOLHAPUR LEAD COLLEGE SCHEME, KOLHAPUR ZONE

This is to certify that

Mr./ Miss./ Mrs. Potil Rohit

class B.phom. Tof Ashakyoo Mone College of Pharmacy

Peth vadghoo has participated /secured Winner/ Bunner

prize in voney boll sponsored by Shivaji University,

Kolhapur under Lead College Scheme and organized by Pharmacy Colleges of

Kolhapur Zone between 3rd Jan. - 9th Jan. 2018.

Liisminsiil