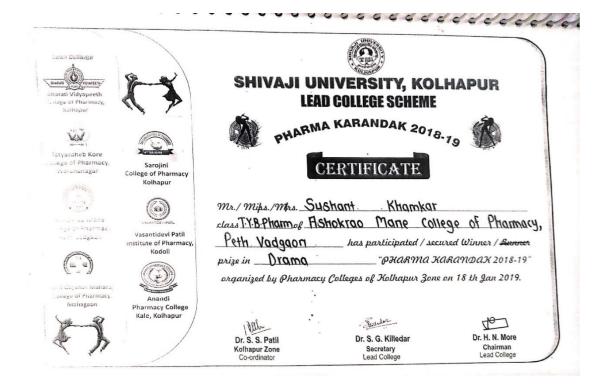

### SHIVAJI UNIVERSITY, KOLHAPUS **LEAD COLLEGE SCHEME**

OHARMA KARANDAK 2018.79

### CERTIFICATE

mr./mips./mps. Sourabti. class TYB Pharmog Ashokrao Mane College of Pharmace Peth Vadgaon \_ has participated / secured Winner / Runner **"РНАЯМА КАВАЧФА**Ж 26 prize in Drama organized by Pharmacy Colleges of Kolhapur Zone on 18 th Jan 2019.

Chairman Lead College

40

Dr. H. N. More

Chairman Lead College

Dr. H. N. More

Chairman Lead College

Dr. H, N. More

Chairman Lead College

Felluler

Dr. S. G. Killedar

Secretary

Back to Index

Kale, Kolhapur

Why

Dr. S. S. Patil

Kolhapur Zone