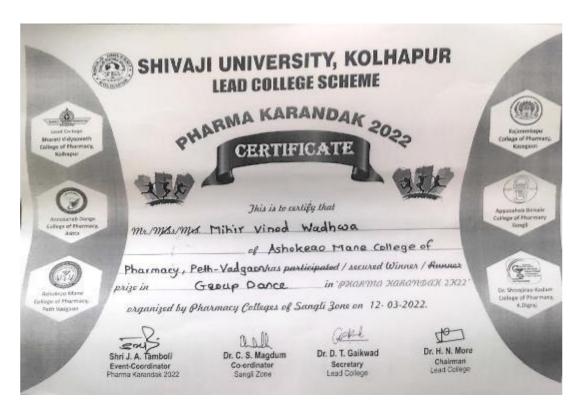

#### Academic Year 2021-22 Shivaji University Winner prize Cultural Group Dance

Approved by PCI & AICTE New Delhi, DTE-Government of Maharashtra, Affiliated to Shivaji University, Kolhapur

Peth Vadgaon Tal. Hatkanangale, Dist. Kolhapur (MH) PIN 416 112 Web: www.amcoph.org | Phone: 0230-2471360/61 | E mail: copbpharm@gmail.com

| 6. | Winner     | Team       | University | Cultural | Shradha Ingawale  |                  | 22-27 |
|----|------------|------------|------------|----------|-------------------|------------------|-------|
|    | prize      |            |            |          | Rasika Patil      |                  |       |
|    | Cultural   |            |            |          | RohiniKakade      |                  |       |
|    | Group      |            |            |          | MiteshKarande     |                  |       |
|    | Dance      |            |            |          | MiteshWadhawa     | <u>View</u>      |       |
|    |            |            |            |          | Ganesh Nagargoje  | <u>Documents</u> |       |
|    |            |            |            |          | AniketKoli        |                  |       |
|    |            |            |            |          | Adarsh Mane       |                  |       |
|    |            |            |            |          | Atikkushan Sayyad |                  |       |
|    |            |            |            |          | Taniya Dass       |                  |       |
| 7. | Runner     | Individual | University | Cultural | Chinmay Patil     | <u>View</u>      | 28    |
|    | Prize Solo |            |            |          |                   | <u>Documents</u> |       |
|    | Singing    |            |            |          |                   |                  |       |