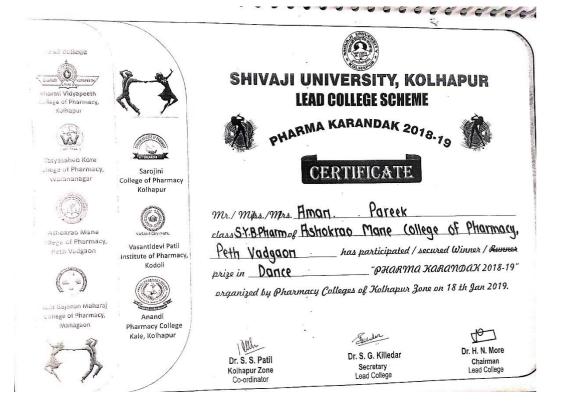

#### Academic Year 2021-22 Shivaji University Winner prize Cultural Group Dance

Approved by PCI & AICTE New Delhi, DTE-Government of Maharashtra, Affiliated to Shivaji University, Kolhapur

Peth Vadgaon Tal. Hatkanangale, Dist. Kolhapur (MH) PIN 416 112 Web: www.amcoph.org | Phone: 0230-2471360/61 | E mail: copbpharm@gmail.com

## Academic Year 2018-19 Shivaji University Pharma karandak Winner in Group Dance

Dr. H. N. More

Chairman Lead College

Pharmacy College

Dr. S. S. Patil Kolhapur Zone Co-ordinator

Dr. S. G. Killedar