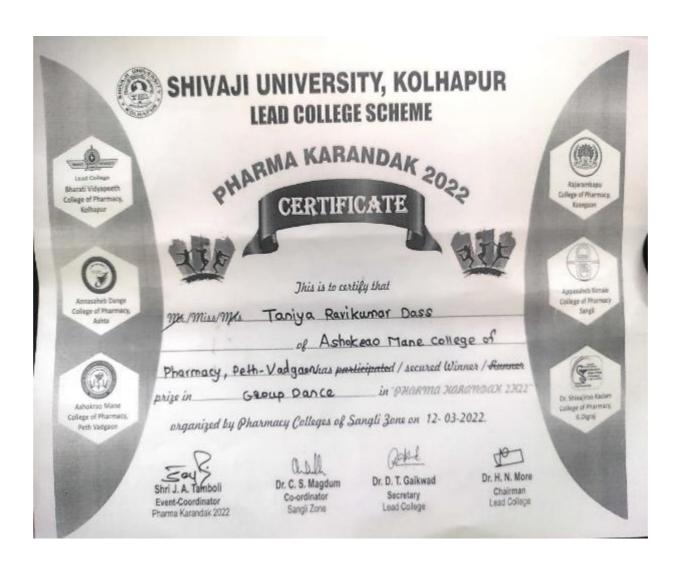

#### Academic Year 2021-22 Shivaji University Winner prize Cultural Group Dance

Approved by PCI & AICTE New Delhi, DTE-Government of Maharashtra, Affiliated to Shivaji University, Kolhapur

Peth Vadgaon Tal. Hatkanangale, Dist. Kolhapur (MH) PIN 416 112 Web: www.amcoph.org | Phone: 0230-2471360/61 | E mail: copbpharm@gmail.com

| 6. | Winner     | Team       | University | Cultural | Shradha Ingawale  |                  | 22-27 |
|----|------------|------------|------------|----------|-------------------|------------------|-------|
|    | prize      |            |            |          | Rasika Patil      |                  |       |
|    | Cultural   |            |            |          | RohiniKakade      |                  |       |
|    | Group      |            |            |          | MiteshKarande     |                  |       |
|    | Dance      |            |            |          | MiteshWadhawa     | <u>View</u>      |       |
|    |            |            |            |          | Ganesh Nagargoje  | <u>Documents</u> |       |
|    |            |            |            |          | AniketKoli        |                  |       |
|    |            |            |            |          | Adarsh Mane       |                  |       |
|    |            |            |            |          | Atikkushan Sayyad |                  |       |
|    |            |            |            |          | Taniya Dass       |                  |       |
| 7. | Runner     | Individual | University | Cultural | Chinmay Patil     | <u>View</u>      | 28    |
|    | Prize Solo |            |            |          |                   | <u>Documents</u> |       |
|    | Singing    |            |            |          |                   |                  |       |