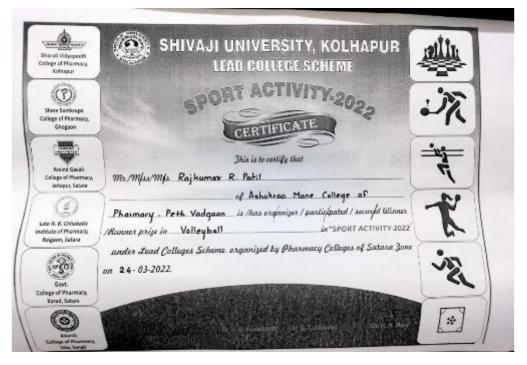

#### Academic Year 2021-22 Shivaji University Runner in Volleyball (Boys)

SSR

Peth Vadgaon Tal. Hatkanangale, Dist. Kolhapur (MH) PIN 416 112 Web: www.amcoph.org | Phone: 0230-2471360/61 | E mail: copbpharm@gmail.com