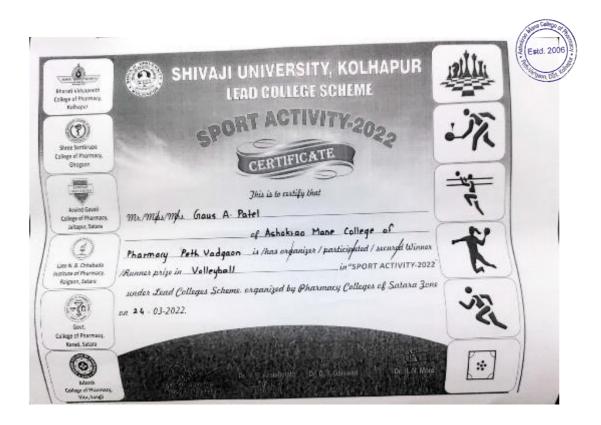

#### Academic Year 2021-22 Shivaji University Runner in Volleyball (Boys)

SSR

Peth Vadgaon Tal. Hatkanangale, Dist. Kolhapur (MH) PIN 416 112 Web: www.amcoph.org | Phone: 0230-2471360/61 | E mail: copbpharm@gmail.com