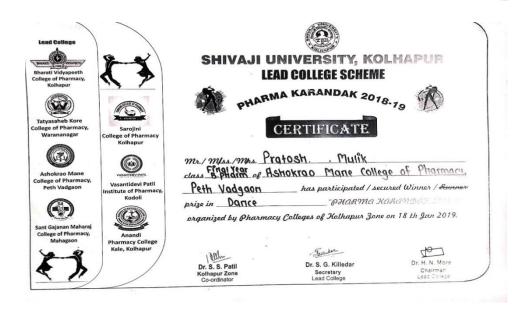

## Academic Year 2018-19 Shivaji University Pharma karandak Winner in Group Dance

Dr. H. N. More

Chairman Lead College

Pharmacy College

Dr. S. S. Patil Kolhapur Zone Co-ordinator

Dr. S. G. Killedar