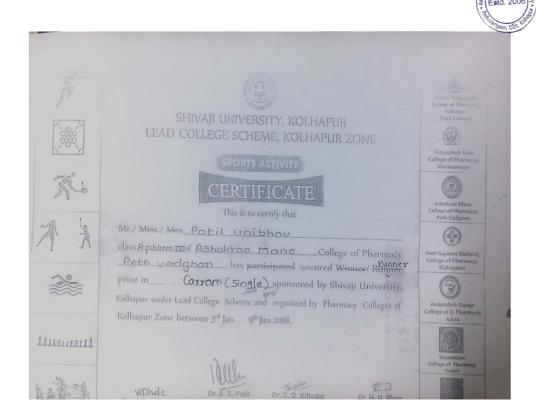

### Academic Year 2017-18 Shivaji University Runner in Carrom single Boys

# Academic Year 2017-18

| Sr.<br>No | Name of the award/ medal            | Team /<br>Individual | University /<br>State /<br>National /<br>International | Sports /<br>Cultural | Name of the student                                                                                                              | Link To E<br>copies of<br>certificate | Page<br>No. |
|-----------|-------------------------------------|----------------------|--------------------------------------------------------|----------------------|----------------------------------------------------------------------------------------------------------------------------------|---------------------------------------|-------------|
| 1.        | Runner in<br>Carrom single<br>Boys  | Individual           | University                                             | Sports               | Vaibhav Patil                                                                                                                    | <u>View</u><br><u>Documents</u>       | 55          |
| 2.        | Runner in<br>Carrom<br>Double Boys  | Team                 | University                                             | Sports               | Juber Mulla and siddhesh karekar                                                                                                 | View<br>Documents                     | 56          |
| 3.        | Runner in<br>Carrom<br>Double Girls | Team                 | University                                             | Sports               | Poonam Bakale<br>and Gayatri<br>Belekar                                                                                          | <u>View</u><br><u>Documents</u>       | 57          |
| 4.        | Winner prize<br>Volley Ball         | Team                 | University                                             | Sports               | Nikhil Mali Omkar Surywanshi Aditya Khandekar Jagdish Kate Rohit Patil Vaibhav Patil Harish Nirmale Amarsingh Jadhav Yogesh Mane | View Documents                        | 58-62       |