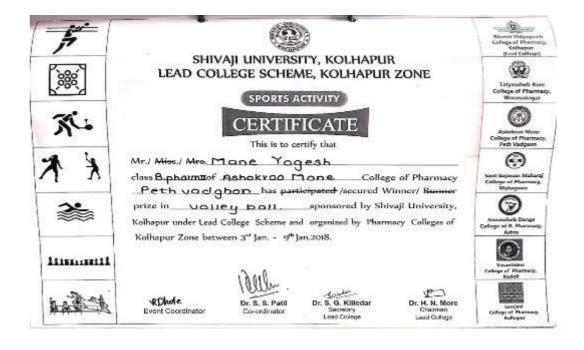

# Academic Year 2017-18

| Sr.<br>No | Name of the award/ medal            | Team /<br>Individual | University /<br>State /<br>National /<br>International | Sports /<br>Cultural | Name of the student                                                                                                              | Link To E<br>copies of<br>certificate | Page<br>No. |
|-----------|-------------------------------------|----------------------|--------------------------------------------------------|----------------------|----------------------------------------------------------------------------------------------------------------------------------|---------------------------------------|-------------|
| 1.        | Runner in<br>Carrom single<br>Boys  | Individual           | University                                             | Sports               | Vaibhav Patil                                                                                                                    | <u>View</u><br><u>Documents</u>       | 55          |
| 2.        | Runner in<br>Carrom<br>Double Boys  | Team                 | University                                             | Sports               | Juber Mulla and siddhesh karekar                                                                                                 | View<br>Documents                     | 56          |
| 3.        | Runner in<br>Carrom<br>Double Girls | Team                 | University                                             | Sports               | Poonam Bakale<br>and Gayatri<br>Belekar                                                                                          | <u>View</u><br><u>Documents</u>       | 57          |
| 4.        | Winner prize<br>Volley Ball         | Team                 | University                                             | Sports               | Nikhil Mali Omkar Surywanshi Aditya Khandekar Jagdish Kate Rohit Patil Vaibhav Patil Harish Nirmale Amarsingh Jadhav Yogesh Mane | View Documents                        | 58-62       |

### Academic Year 2017-18 Shivaji University Winner in Volley Ball

Estd. 200

#### SHIVAJI UNIVERSITY, KOLHAPUR LEAD COLLEGE SCHEME, KOLHAPUR ZONE

This is to certify that

Mr./ Miss./ Mrs. Potil Rohit

class B.phom. Tof Ashakyoo Mone College of Pharmacy

Peth vadghoo has participated /secured Winner/ Bunner

prize in voney boll sponsored by Shivaji University,

Kolhapur under Lead College Scheme and organized by Pharmacy Colleges of

Kolhapur Zone between 3rd Jan. - 9th Jan. 2018.

Liisminsiil