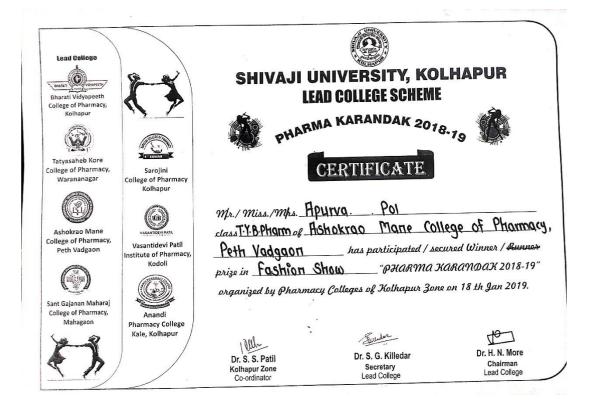

### Academic Year 2018-19 Shivaji University Pharma karandak Winner

Dr. H. N. More Chairman Lead College

Anandi Pharmacy College Kale, Kolhapur