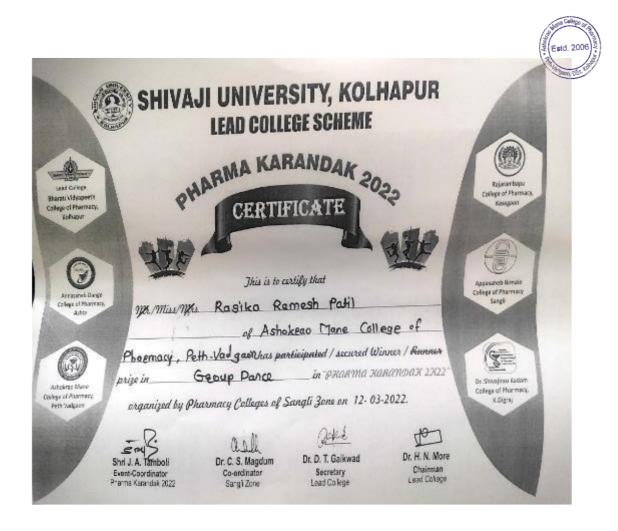

| 6. | Winner     | Team       | University | Cultural | Shradha Ingawale  |                  | 22-27 |
|----|------------|------------|------------|----------|-------------------|------------------|-------|
|    | prize      |            |            |          | Rasika Patil      |                  |       |
|    | Cultural   |            |            |          | RohiniKakade      |                  |       |
|    | Group      |            |            |          | MiteshKarande     |                  |       |
|    | Dance      |            |            |          | MiteshWadhawa     | <u>View</u>      |       |
|    |            |            |            |          | Ganesh Nagargoje  | <u>Documents</u> |       |
|    |            |            |            |          | AniketKoli        |                  |       |
|    |            |            |            |          | Adarsh Mane       |                  |       |
|    |            |            |            |          | Atikkushan Sayyad |                  |       |
|    |            |            |            |          | Taniya Dass       |                  |       |
| 7. | Runner     | Individual | University | Cultural | Chinmay Patil     | <u>View</u>      | 28    |
|    | Prize Solo |            |            |          |                   | <u>Documents</u> |       |
|    | Singing    |            |            |          |                   |                  |       |

#### Academic Year 2021-22 Shivaji University Winner prize Cultural Group Dance

Approved by PCI & AICTE New Delhi, DTE-Government of Maharashtra, Affiliated to Shivaji University, Kolhapur

Peth Vadgaon Tal. Hatkanangale, Dist. Kolhapur (MH) PIN 416 112 Web: www.amcoph.org | Phone: 0230-2471360/61 | E mail: copbpharm@gmail.com