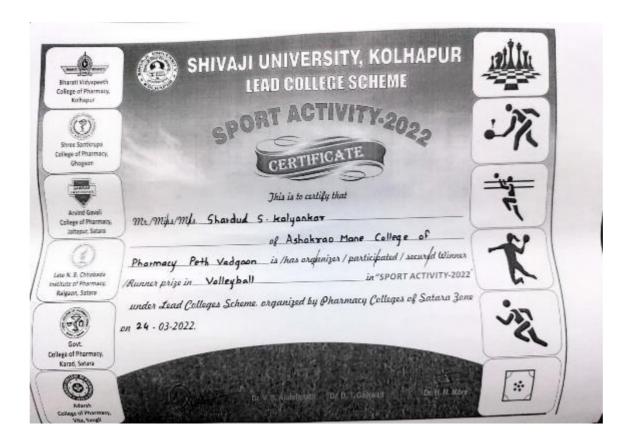

#### Academic Year 2021-22 Shivaji University Runner in Volleyball (Boys)

SSR

Peth Vadgaon Tal. Hatkanangale, Dist. Kolhapur (MH) PIN 416 112 Web: www.amcoph.org | Phone: 0230-2471360/61 | E mail: copbpharm@gmail.com