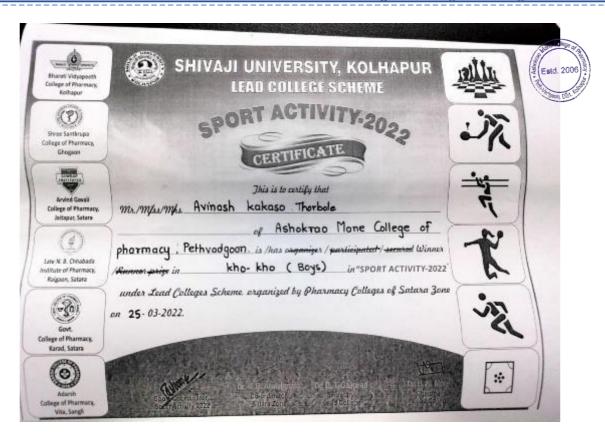

#### Academic Year 2021-22 Shivaji University Winner in Kho-Kho (Boys)

Approved by PCI & AICTE New Delhi, DTE-Government of Maharashtra, Affiliated to Shivaji University, Kolhapur

Peth Vadgaon Tal. Hatkanangale, Dist. Kolhapur (MH) PIN 416 112 Web: www.amcoph.org | Phone: 0230-2471360/61 | E mail: copbpharm@gmail.com