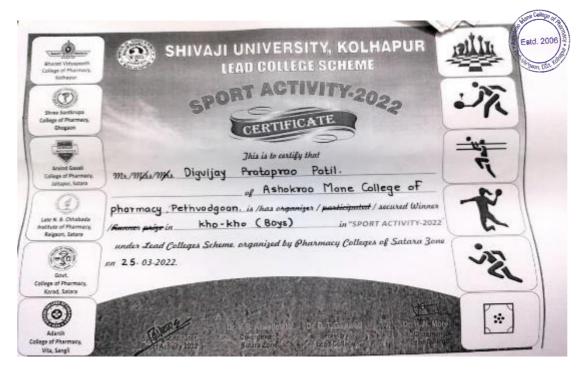

#### Academic Year 2021-22 Shivaji University Winner in Kho-Kho (Boys)

Approved by PCI & AICTE New Delhi, DTE-Government of Maharashtra, Affiliated to Shivaji University, Kolhapur

Peth Vadgaon Tal. Hatkanangale, Dist. Kolhapur (MH) PIN 416 112 Web: www.amcoph.org | Phone: 0230-2471360/61 | E mail: copbpharm@gmail.com