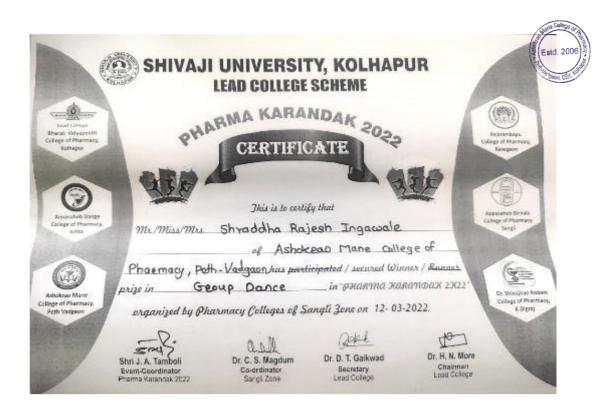

| 6. | Winner     | Team       | University | Cultural | Shradha Ingawale  |                  | 22-27 |
|----|------------|------------|------------|----------|-------------------|------------------|-------|
|    | prize      |            |            |          | Rasika Patil      |                  |       |
|    | Cultural   |            |            |          | RohiniKakade      |                  |       |
|    | Group      |            |            |          | MiteshKarande     |                  |       |
|    | Dance      |            |            |          | MiteshWadhawa     | <u>View</u>      |       |
|    |            |            |            |          | Ganesh Nagargoje  | <u>Documents</u> |       |
|    |            |            |            |          | AniketKoli        |                  |       |
|    |            |            |            |          | Adarsh Mane       |                  |       |
|    |            |            |            |          | Atikkushan Sayyad |                  |       |
|    |            |            |            |          | Taniya Dass       |                  |       |
| 7. | Runner     | Individual | University | Cultural | Chinmay Patil     | <u>View</u>      | 28    |
|    | Prize Solo |            |            |          |                   | <u>Documents</u> |       |
|    | Singing    |            |            |          |                   |                  |       |

#### Academic Year 2021-22 Shivaji University Winner prize Cultural Group Dance

Approved by PCI & AICTE New Delhi, DTE-Government of Maharashtra, Affiliated to Shivaji University, Kolhapur

Peth Vadgaon Tal. Hatkanangale, Dist. Kolhapur (MH) PIN 416 112 Web: www.amcoph.org | Phone: 0230-2471360/61 | E mail: copbpharm@gmail.com