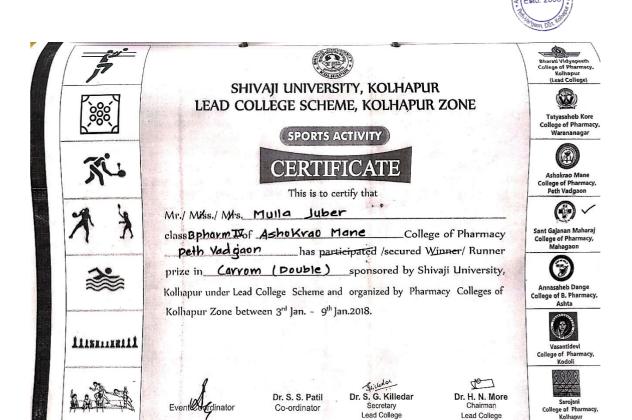

### 2017-18

## E-copies of award letters and certificates





### ASHOKRAO MANE COLLEGE OF PHARMACY

Approved by PCI & AICTE New Delhi, DTE-Government of Maharashtra, Affiliated to Shivaji University, Kolhapur

Peth Vadgaon Tal. Hatkanangale, Dist. Kolhapur (MH) PIN 416 112 Web: www.amcoph.org | Phone: 0230-2471360/61 | E mail: copbpharm@gmail.com

### Academic Year 2017-18 Shivaji University Runner in Carrom single Boys







### ASHOKRAO MANE COLLEGE OF PHARMACY

Approved by PCI & AICTE New Delhi, DTE-Government of Maharashtra, Affiliated to Shivaji University, Kolhapur

Peth Vadgaon Tal. Hatkanangale, Dist. Kolhapur (MH) PIN 416 112 Web: www.amcoph.org | Phone: 0230-2471360/61 | E mail: copbpharm@gmail.com

### Academic Year 2017-18 Shivaji University Runner in Carrom Double Boys







### ASHOKRAO MANE COLLEGE OF PHARMACY

Approved by PCI & AICTE New Delhi, DTE-Government of Maharashtra, Affiliated to Shivaji University, Kolhapur

Peth Vadgaon Tal. Hatkanangale, Dist. Kolhapur (MH) PIN 416 112 Web: www.amcoph.org | Phone: 0230-2471360/61 | E mail: copbpharm@gmail.com

### Academic Year 2017-18 Shivaji University Runner in Carrom Double Girls











### ASHOKRAO MANE COLLEGE OF PHARMACY

Approved by PCI & AICTE New Delhi, DTE-Government of Maharashtra, Affiliated to Shivaji University, Kolhapur

Peth Vadgaon Tal. Hatkanangale, Dist. Kolhapur (MH) PIN 416 112 Web: www.amcoph.org | Phone: 0230-2471360/61 | E mail: copbpharm@gmail.com

### Academic Year 2017-18 Shivaji University Winner in Volley Ball













Estd. 200





#### SHIVAJI UNIVERSITY, KOLHAPUR L