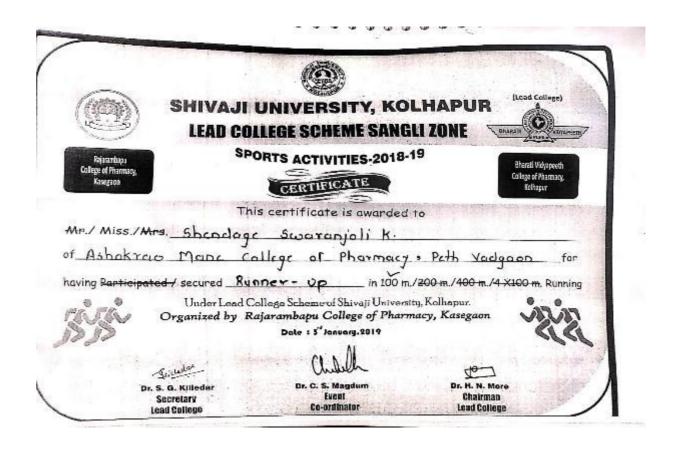

# Academic Year 2018-19

| Sr.<br>No | Name of the<br>award/<br>medal           | Team /<br>Individua<br>l | University / State / National / Internation al | Sports /<br>Cultural | Name of the student       | Link To E<br>copies of<br>certificate | Page No. |
|-----------|------------------------------------------|--------------------------|------------------------------------------------|----------------------|---------------------------|---------------------------------------|----------|
| 1.        | Winner in<br>400 M<br>Running<br>(Girls) | Individual               | University                                     | Sports               | Vijaya Vitthal Patil      | <u>View</u><br><u>Documents</u>       | 32       |
| 2.        | Runner in<br>200 M<br>Running<br>(Girls) | Individual               | University                                     | Sports               | Swaranjali K.<br>Shendage | <u>View</u><br><u>Documents</u>       | 33       |
| 3.        | Runner in<br>100 M                       | Individual               | University                                     | Sports               | Swaranjali K.<br>Shendage | <u>View</u><br><u>Documents</u>       | 34       |

|    | Running (Girls)                       |            |            |          |                                                                                                                                                                                                   |                                 |       |
|----|---------------------------------------|------------|------------|----------|---------------------------------------------------------------------------------------------------------------------------------------------------------------------------------------------------|---------------------------------|-------|
| 4. | Runner in<br>4*100 M<br>Relay (Girls) | Team       | University | Sports   | Vijaya Vitthal Patil,<br>Swaranjali K.<br>Shendage,<br>Snehankita R.<br>Shinde, Manasi S.<br>Pawar                                                                                                | <u>View</u><br><u>Documents</u> | 35    |
| 5. | Runner in<br>4*100 M<br>Relay(Boys)   | Team       | University | Sports   | Dipak P. Gaikwad,<br>Siddharth R. Patil,<br>Vrushabh R. Patil,<br>Nikhil S. Mane                                                                                                                  | View Documents                  | 36-37 |
| 6. | Runner in<br>400 M<br>Running         | Individual | University | Sports   | Sohel I. Patel                                                                                                                                                                                    | View<br>Documents               | 38    |
| 7. | Winner in<br>Group Dance              | Team       | University | Cultural | Pratosh Mulik Gourinisha Mane Shivam Shinde Prathmesh Nagvekar Pareekh Aman Roshani Salave Komal Kumbhar Rutuja Bugad Sourabh Bodake Rasika Patil                                                 | <u>View</u><br><u>Documents</u> | 39-44 |
| 8. | Winner in<br>Best Belle<br>Writer     | Individual | University | Cultural | Aniket C. Thanekar                                                                                                                                                                                | View<br>Documents               | 45    |
| 9. | Winner in<br>Best All<br>rounder      | Individual | University | Cultural | Manasi S. Pawar                                                                                                                                                                                   | <u>View</u><br><u>Documents</u> | 46    |
|    | Pharma<br>Karndak<br>winner           | Team       | University | Cultural | Sourabh Powar Prajwal wagh Mayuri Urane Rahul Jangate Akash Mane Rutuj Kabade Anirudh Kadam Sanket Gawas Siddhesh Karekar Sushant Khamkar Amit Singhade Omkar Surywanshi Sneha Ketkale Apurva Pol | View<br>Documents               | 47-53 |

#### Academic Year 2018-19 Shivaji University Runner in 200 M Running (Girls)

#### Academic Year 2018-19 Shivaji University Runner in 100 M Running (Girls)