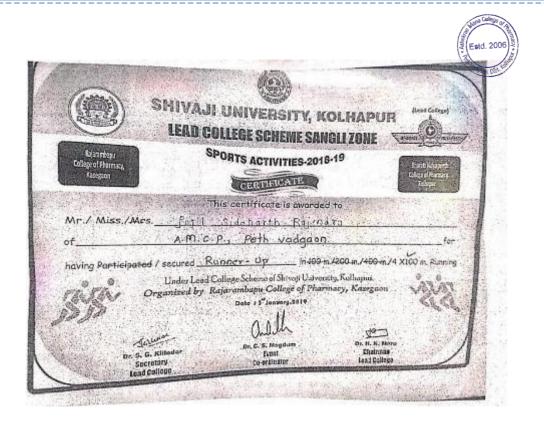

#### Academic Year 2018-19 Shivaji University Runner in 4\*100 M Relay (Boys)

### ASHOKRAO MANE COLLEGE OF PHARMACY

Approved by PCI & AICTE New Delhi, DTE-Government of Maharashtra, Affiliated to Shivaji University, Kolhapur

Peth Vadgaon Tal. Hatkanangale, Dist. Kolhapur (MH) PIN 416 112 Web: www.amcoph.org | Phone: 0230-2471360/61 | E mail: copbpharm@gmail.com

### Academic Year 2018-19 Shivaji University Runner in 400 M Running