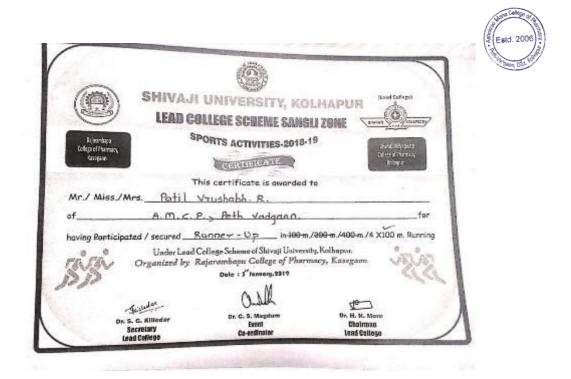

#### Academic Year 2018-19 Shivaji University Runner in 4\*100 M Relay (Girls)

#### Academic Year 2018-19 Shivaji University Runner in 4\*100 M Relay (Boys)