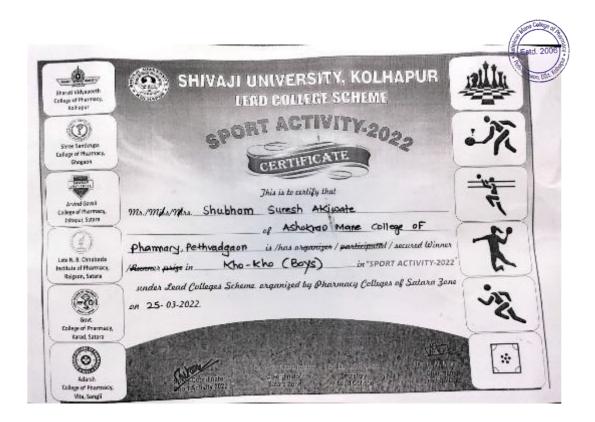

#### Academic Year 2021-22 Shivaji University Winner in Kho-Kho (Boys)

Approved by PCI & AICTE New Delhi, DTE-Government of Maharashtra, Affiliated to Shivaji University, Kolhapur

Peth Vadgaon Tal. Hatkanangale, Dist. Kolhapur (MH) PIN 416 112 Web: www.amcoph.org | Phone: 0230-2471360/61 | E mail: copbpharm@gmail.com