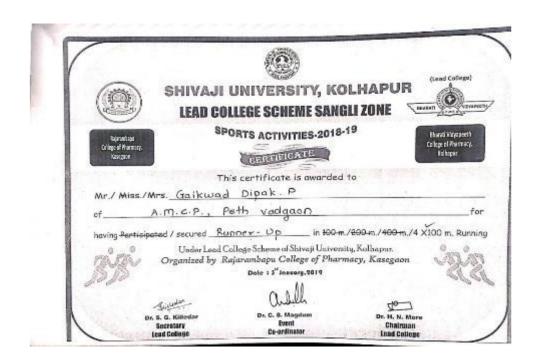

#### Academic Year 2018-19 Shivaji University Runner in 4\*100 M Relay (Girls)

## ASHOKRAO MANE COLLEGE OF PHARMACY

Approved by PCI & AICTE New Delhi, DTE-Government of Maharashtra, Affiliated to Shivaji University, Kolhapur

Peth Vadgaon Tal. Hatkanangale, Dist. Kolhapur (MH) PIN 416 112 Web: www.amcoph.org | Phone: 0230-2471360/61 | E mail: copbpharm@gmail.com

#### Academic Year 2018-19 Shivaji University Runner in 4\*100 M Relay (Boys)