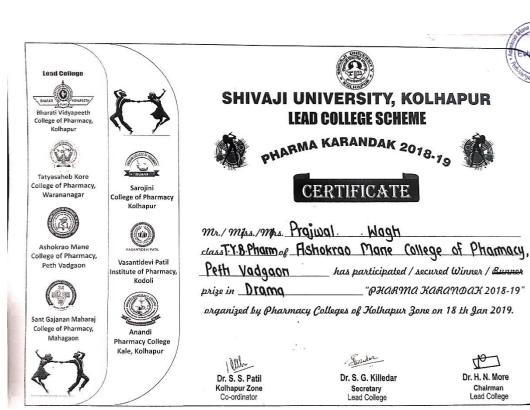

### CERTIFICATE

mr./mips./mps. Sourabti. class TYB Pharmog Ashokrao Mane College of Pharmace Peth Vadgaon \_ has participated / secured Winner / Runner **"РНАЯМА КАВАЧФА**Ж 26 prize in Drama organized by Pharmacy Colleges of Kolhapur Zone on 18 th Jan 2019.