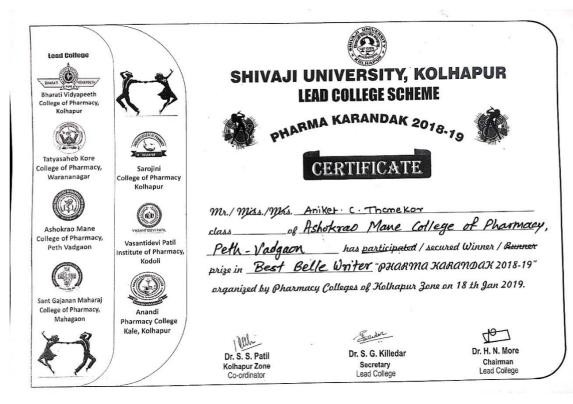

## Academic Year 2018-19 Shivaji University Pharma karandak Winner in Best Belle Writer

|    | Running (Girls)                       |            |            |          |                                                                                                                                                                                                   |                                 |       |
|----|---------------------------------------|------------|------------|----------|---------------------------------------------------------------------------------------------------------------------------------------------------------------------------------------------------|---------------------------------|-------|
| 4. | Runner in<br>4*100 M<br>Relay (Girls) | Team       | University | Sports   | Vijaya Vitthal Patil,<br>Swaranjali K.<br>Shendage,<br>Snehankita R.<br>Shinde, Manasi S.<br>Pawar                                                                                                | <u>View</u><br><u>Documents</u> | 35    |
| 5. | Runner in<br>4*100 M<br>Relay(Boys)   | Team       | University | Sports   | Dipak P. Gaikwad,<br>Siddharth R. Patil,<br>Vrushabh R. Patil,<br>Nikhil S. Mane                                                                                                                  | View Documents                  | 36-37 |
| 6. | Runner in<br>400 M<br>Running         | Individual | University | Sports   | Sohel I. Patel                                                                                                                                                                                    | View<br>Documents               | 38    |
| 7. | Winner in<br>Group Dance              | Team       | University | Cultural | Pratosh Mulik Gourinisha Mane Shivam Shinde Prathmesh Nagvekar Pareekh Aman Roshani Salave Komal Kumbhar Rutuja Bugad Sourabh Bodake Rasika Patil                                                 | <u>View</u><br><u>Documents</u> | 39-44 |
| 8. | Winner in<br>Best Belle<br>Writer     | Individual | University | Cultural | Aniket C. Thanekar                                                                                                                                                                                | View<br>Documents               | 45    |
| 9. | Winner in<br>Best All<br>rounder      | Individual | University | Cultural | Manasi S. Pawar                                                                                                                                                                                   | <u>View</u><br><u>Documents</u> | 46    |
|    | Pharma<br>Karndak<br>winner           | Team       | University | Cultural | Sourabh Powar Prajwal wagh Mayuri Urane Rahul Jangate Akash Mane Rutuj Kabade Anirudh Kadam Sanket Gawas Siddhesh Karekar Sushant Khamkar Amit Singhade Omkar Surywanshi Sneha Ketkale Apurva Pol | View<br>Documents               | 47-53 |