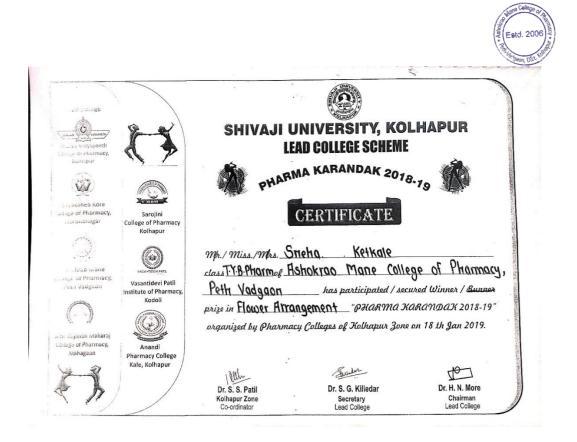

# Academic Year 2018-19 Shivaji University Pharma karandak Winner in Best All rounder Artist