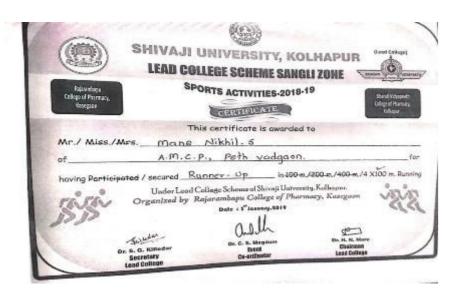

niversity Runner in 100 M Running (Girls)









#### ASHOKRAO MANE COLLEGE OF PHARMACY

Approved by PCI & AICTE New Delhi, DTE-Government of Maharashtra, Affiliated to Shivaji University, Kolhapur

Peth Vadgaon Tal. Hatkanangale, Dist. Kolhapur (MH) PIN 416 112 Web: www.amcoph.org | Phone: 0230-2471360/61 | E mail: copbpharm@gmail.com

#### Academic Year 2018-19 Shivaji University Runner in 4\*100 M Relay (Girls)











## ASHOKRAO MANE COLLEGE OF PHARMACY

Approved by PCI & AICTE New Delhi, DTE-Government of Maharashtra, Affiliated to Shivaji University, Kolhapur

Peth Vadgaon Tal. Hatkanangale, Dist. Kolhapur (MH) PIN 416 112 Web: www.amcoph.org | Phone: 0230-2471360/61 | E mail: copbpharm@gmail.com

#### Academic Year 2018-19 Shivaji University Runner in 4\*100 M Relay (Boys)















### ASHOKRAO MANE COLLEGE OF PHARMACY

Approved by PCI & AICTE New Delhi, DTE-Government of Maharashtra, Affiliated to Shivaji University, Kolhapur

Peth Vadgaon Tal. Hatkanangale, Dist. Kolhapur (MH) PIN 416 112 Web: www.amcoph.org | Phone: 0230-2471360/61 | E mail: copbpharm@gmail.com

### Academic Year 2018-19 Shivaji University Runner in 400 M Running









### ASHOKRAO MANE COLLEGE OF PHARMACY

Approved by PCI & AICTE New Delhi, DTE-Government of Maharashtra, Affiliated to Shivaji University, Kolhapur

Peth Vadgaon Tal. Hatkanangale, Dist. Kolhapur (MH) PIN 416 112 Web: www.amcoph.org | Phone: 0230-2471360/61 | E mail: copbpharm@gmail.com

## Academic Year 2018-19 Shivaji University Pharma karandak Winner in Group Dance

















Dr. H. N. More

Chairman Lead Col