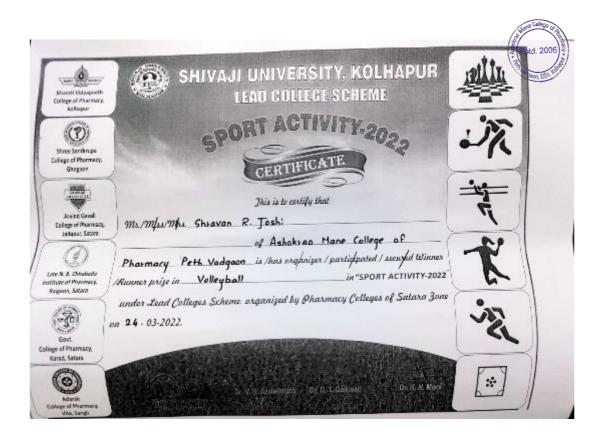

#### Academic Year 2021-22 Shivaji University Runner in Volleyball (Boys)

SSR

Peth Vadgaon Tal. Hatkanangale, Dist. Kolhapur (MH) PIN 416 112 Web: www.amcoph.org | Phone: 0230-2471360/61 | E mail: copbpharm@gmail.com