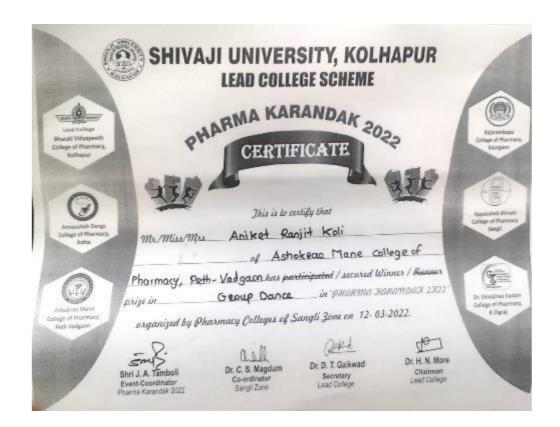

#### Academic Year 2021-22 Shivaji University Winner prize Cultural Group Dance

Approved by PCI & AICTE New Delhi, DTE-Government of Maharashtra, Affiliated to Shivaji University, Kolhapur

Peth Vadgaon Tal. Hatkanangale, Dist. Kolhapur (MH) PIN 416 112 Web: www.amcoph.org | Phone: 0230-2471360/61 | E mail: copbpharm@gmail.com

| 6. | Winner     | Team       | University | Cultural | Shradha Ingawale  |                  | 22-27 |
|----|------------|------------|------------|----------|-------------------|------------------|-------|
|    | prize      |            |            |          | Rasika Patil      |                  |       |
|    | Cultural   |            |            |          | RohiniKakade      |                  |       |
|    | Group      |            |            |          | MiteshKarande     |                  |       |
|    | Dance      |            |            |          | MiteshWadhawa     | <u>View</u>      |       |
|    |            |            |            |          | Ganesh Nagargoje  | <u>Documents</u> |       |
|    |            |            |            |          | AniketKoli        |                  |       |
|    |            |            |            |          | Adarsh Mane       |                  |       |
|    |            |            |            |          | Atikkushan Sayyad |                  |       |
|    |            |            |            |          | Taniya Dass       |                  |       |
| 7. | Runner     | Individual | University | Cultural | Chinmay Patil     | <u>View</u>      | 28    |
|    | Prize Solo |            |            |          |                   | <u>Documents</u> |       |
|    | Singing    |            |            |          |                   |                  |       |