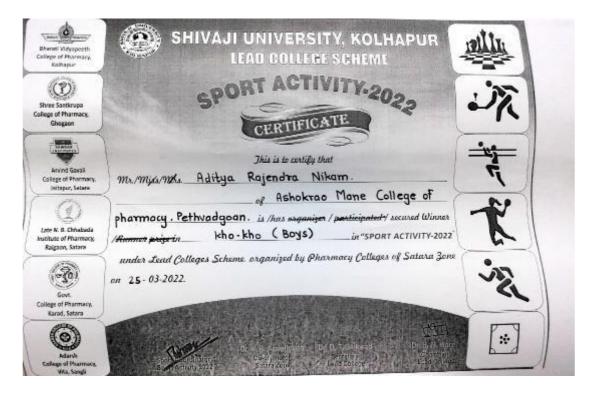

#### Academic Year 2021-22 Shivaji University Winner in Kho-Kho (Boys)

Approved by PCI & AICTE New Delhi, DTE-Government of Maharashtra, Affiliated to Shivaji University, Kolhapur

Peth Vadgaon Tal. Hatkanangale, Dist. Kolhapur (MH) PIN 416 112 Web: www.amcoph.org | Phone: 0230-2471360/61 | E mail: copbpharm@gmail.com