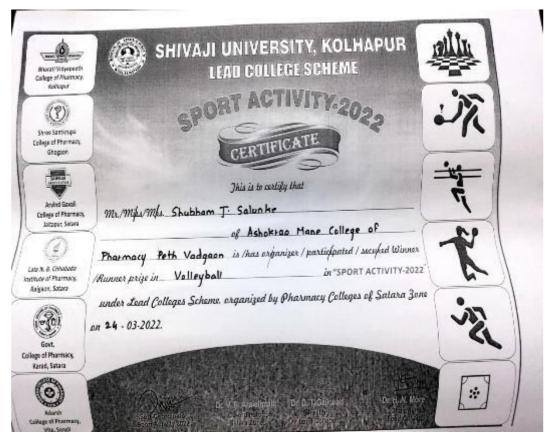

#### Academic Year 2021-22 Shivaji University Runner in Volleyball (Boys)

SSR

Peth Vadgaon Tal. Hatkanangale, Dist. Kolhapur (MH) PIN 416 112 Web: www.amcoph.org | Phone: 0230-2471360/61 | E mail: copbpharm@gmail.com