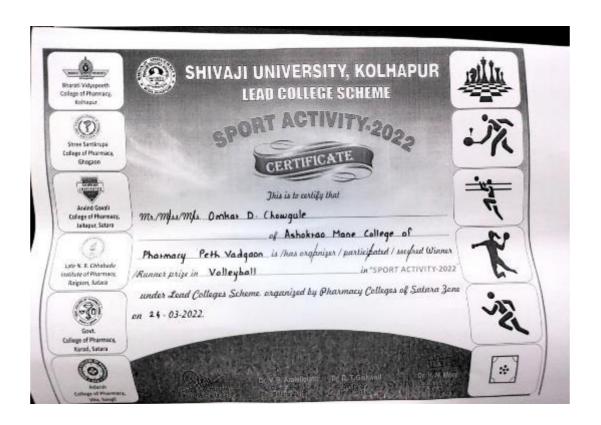

#### Academic Year 2021-22 Shivaji University Runner in Volleyball (Boys)

SSR

Peth Vadgaon Tal. Hatkanangale, Dist. Kolhapur (MH) PIN 416 112 Web: www.amcoph.org | Phone: 0230-2471360/61 | E mail: copbpharm@gmail.com