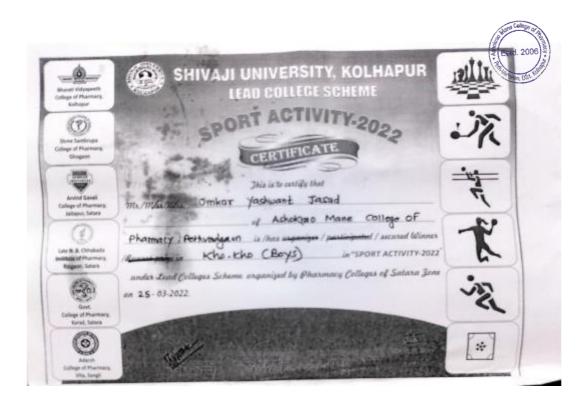

#### Academic Year 2021-22 Shivaji University Winner in Kho-Kho (Boys)

Approved by PCI & AICTE New Delhi, DTE-Government of Maharashtra, Affiliated to Shivaji University, Kolhapur

Peth Vadgaon Tal. Hatkanangale, Dist. Kolhapur (MH) PIN 416 112 Web: www.amcoph.org | Phone: 0230-2471360/61 | E mail: copbpharm@gmail.com