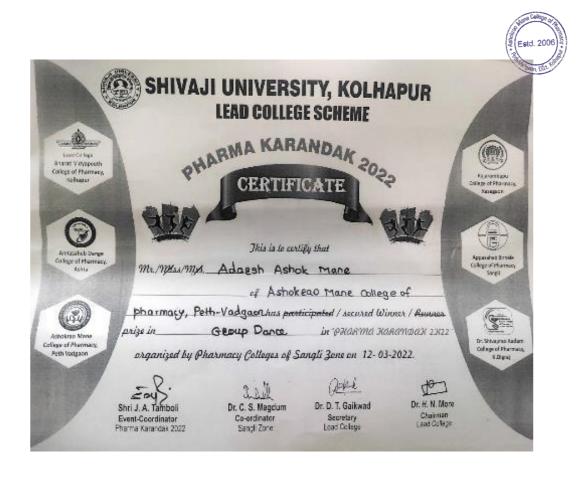

#### Academic Year 2021-22 Shivaji University Winner prize Cultural Group Dance

Approved by PCI & AICTE New Delhi, DTE-Government of Maharashtra, Affiliated to Shivaji University, Kolhapur

Peth Vadgaon Tal. Hatkanangale, Dist. Kolhapur (MH) PIN 416 112 Web: www.amcoph.org | Phone: 0230-2471360/61 | E mail: copbpharm@gmail.com

| 6. | Winner     | Team       | University | Cultural | Shradha Ingawale  |                  | 22-27 |
|----|------------|------------|------------|----------|-------------------|------------------|-------|
|    | prize      |            |            |          | Rasika Patil      |                  |       |
|    | Cultural   |            |            |          | RohiniKakade      |                  |       |
|    | Group      |            |            |          | MiteshKarande     |                  |       |
|    | Dance      |            |            |          | MiteshWadhawa     | <u>View</u>      |       |
|    |            |            |            |          | Ganesh Nagargoje  | <u>Documents</u> |       |
|    |            |            |            |          | AniketKoli        |                  |       |
|    |            |            |            |          | Adarsh Mane       |                  |       |
|    |            |            |            |          | Atikkushan Sayyad |                  |       |
|    |            |            |            |          | Taniya Dass       |                  |       |
| 7. | Runner     | Individual | University | Cultural | Chinmay Patil     | <u>View</u>      | 28    |
|    | Prize Solo |            |            |          |                   | <u>Documents</u> |       |
|    | Singing    |            |            |          |                   |                  |       |