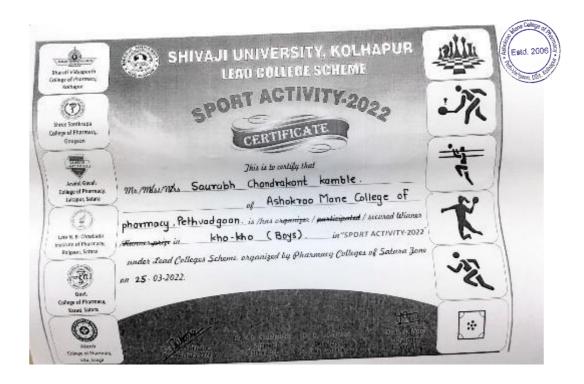

#### Academic Year 2021-22 Shivaji University Winner in Kho-Kho (Boys)

Approved by PCI & AICTE New Delhi, DTE-Government of Maharashtra, Affiliated to Shivaji University, Kolhapur

Peth Vadgaon Tal. Hatkanangale, Dist. Kolhapur (MH) PIN 416 112 Web: www.amcoph.org | Phone: 0230-2471360/61 | E mail: copbpharm@gmail.com