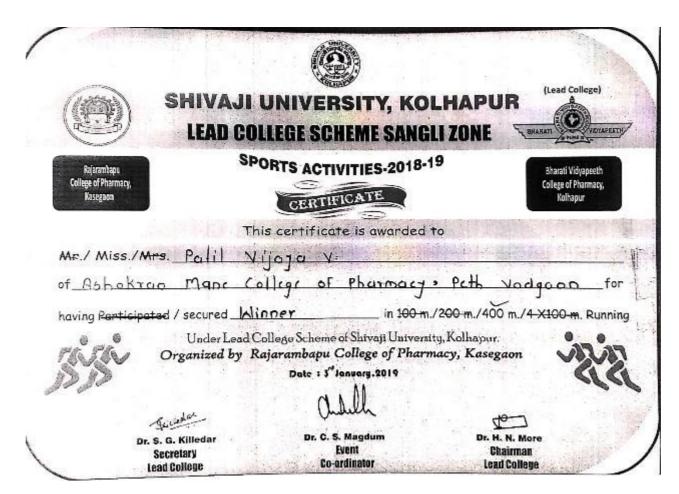

## Academic Year 2019-20 Shivaji University Winner Prize in Volleyball









# ASHOKRAO MANE COLLEGE OF PHARMACY

Approved by PCI & AICTE New Delhi, DTE-Government of Maharashtra, Affiliated to Shivaji University, Kolhapur

Peth Vadgaon Tal. Hatkanangale, Dist. Kolhapur (MH) PIN 416 112 Web: www.amcoph.org | Phone: 0230-2471360/61 | E mail: copbpharm@gmail.com



# 2018-19

# E-copies of award letters and certificates





### ASHOKRAO MANE COLLEGE OF PHARMACY

Approved by PCI & AICTE New Delhi, DTE-Government of Maharashtra, Affiliated to Shivaji University, Kolhapur

Peth Vadgaon Tal. Hatkanangale, Dist. Kolhapur (MH) PIN 416 112 Web: www.amcoph.org | Phone: 0230-2471360/61 | E mail: copbpharm@gmail.com

#### Academic Year 2018-19 Shivaji University Winner in 400 M Running (Girls)









#### ASHOKRAO MANE COLLEGE OF PHARMACY

Approved by PCI & AICTE New Delhi, DTE-Government of Maharashtra, Affiliated to Shivaji University, Kolhapur

Peth Vadgaon Tal. Hatkanangale, Dist. Kolhapur (MH) PIN 416 112 Web: www.amcoph.org | Phone: 0230-2471360/61 | E mail: copbpharm@gmail.com

#### Academic Year 2018-19 Shivaji University Runner in 200 M Running (Girls)









# ASHOKRAO MANE COLLEGE OF PHARMACY

Approved by PCI & AICTE New Delhi, DTE-Government of Maharashtra, Affiliated to Shivaji University, Kolhapur

Peth Vadgaon Tal. Hatkanangale, Dist. Kolhapur (MH) PIN 416 112 Web: www.amcoph.org | Phone: 0230-2471360/61 | E mail: copbpharm@gmail.com

#### Academic Year 2018-19 Shivaji University Runner in 100 M Running (Girls)









#### ASHOKRAO MANE COLLEGE OF PHARMACY

App