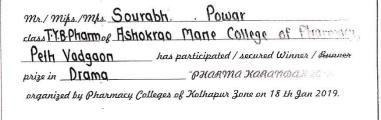

### CERTIFICATE

mr./mips./mps. Sourabti. class TYB Pharmog Ashokrao Mane College of Pharmace Peth Vadgaon \_ has participated / secured Winner / Runner **"РНАЯМА КАВАЧФА**Ж 26 prize in Drama organized by Pharmacy Colleges of Kolhapur Zone on 18 th Jan 2019.