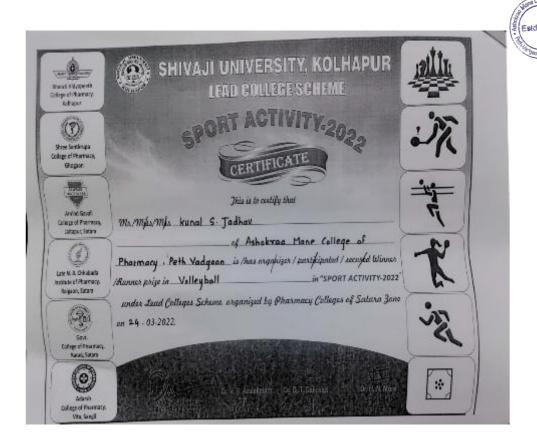

#### Academic Year 2021-22 Shivaji University Runner in Volleyball (Boys)

SSR

Peth Vadgaon Tal. Hatkanangale, Dist. Kolhapur (MH) PIN 416 112 Web: www.amcoph.org | Phone: 0230-2471360/61 | E mail: copbpharm@gmail.com