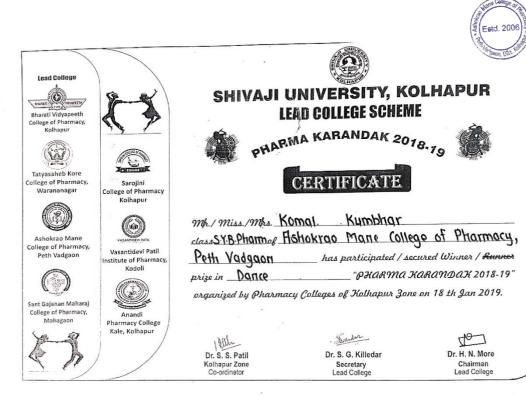

## Academic Year 2018-19 Shivaji University Pharma karandak Winner in Group Dance

Dr. H. N. More

Chairman Lead College

Pharmacy College

Dr. S. S. Patil Kolhapur Zone Co-ordinator

Dr. S. G. Killedar

#### Academic Year 2021-22 Shivaji University Winner prize Cultural Group Dance

Approved by PCI & AICTE New Delhi, DTE-Government of Maharashtra, Affiliated to Shivaji University, Kolhapur

Peth Vadgaon Tal. Hatkanangale, Dist. Kolhapur (MH) PIN 416 112 Web: www.amcoph.org | Phone: 0230-2471360/61 | E mail: copbpharm@gmail.com