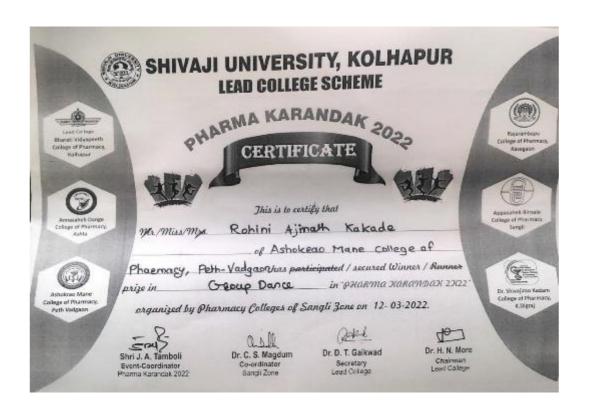

| 6. | Winner     | Team       | University | Cultural | Shradha Ingawale  |                  | 22-27 |
|----|------------|------------|------------|----------|-------------------|------------------|-------|
|    | prize      |            |            |          | Rasika Patil      |                  |       |
|    | Cultural   |            |            |          | RohiniKakade      |                  |       |
|    | Group      |            |            |          | MiteshKarande     |                  |       |
|    | Dance      |            |            |          | MiteshWadhawa     | <u>View</u>      |       |
|    |            |            |            |          | Ganesh Nagargoje  | <u>Documents</u> |       |
|    |            |            |            |          | AniketKoli        |                  |       |
|    |            |            |            |          | Adarsh Mane       |                  |       |
|    |            |            |            |          | Atikkushan Sayyad |                  |       |
|    |            |            |            |          | Taniya Dass       |                  |       |
| 7. | Runner     | Individual | University | Cultural | Chinmay Patil     | <u>View</u>      | 28    |
|    | Prize Solo |            |            |          |                   | <u>Documents</u> |       |
|    | Singing    |            |            |          |                   |                  |       |

#### Academic Year 2021-22 Shivaji University Winner prize Cultural Group Dance

Approved by PCI & AICTE New Delhi, DTE-Government of Maharashtra, Affiliated to Shivaji University, Kolhapur

Peth Vadgaon Tal. Hatkanangale, Dist. Kolhapur (MH) PIN 416 112 Web: www.amcoph.org | Phone: 0230-2471360/61 | E mail: copbpharm@gmail.com