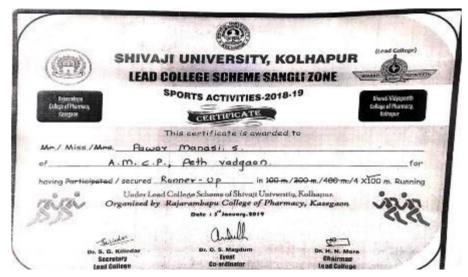

University Runner in 200 M Running (Girls)









# ASHOKRAO MANE COLLEGE OF PHARMACY

Approved by PCI & AICTE New Delhi, DTE-Government of Maharashtra, Affiliated to Shivaji University, Kolhapur

Peth Vadgaon Tal. Hatkanangale, Dist. Kolhapur (MH) PIN 416 112 Web: www.amcoph.org | Phone: 0230-2471360/61 | E mail: copbpharm@gmail.com

#### Academic Year 2018-19 Shivaji University Runner in 100 M Running (Girls)









#### ASHOKRAO MANE COLLEGE OF PHARMACY

Approved by PCI & AICTE New Delhi, DTE-Government of Maharashtra, Affiliated to Shivaji University, Kolhapur

Peth Vadgaon Tal. Hatkanangale, Dist. Kolhapur (MH) PIN 416 112 Web: www.amcoph.org | Phone: 0230-2471360/61 | E mail: copbpharm@gmail.com

#### Academic Year 2018-19 Shivaji University Runner in 4\*100 M Relay (Girls)











## ASHOKRAO MANE COLLEGE OF PHARMACY

Approved by PCI & AICTE New Delhi, DTE-Government of Maharashtra, Affiliated to Shivaji University, Kolhapur

Peth Vadgaon Tal. Hatkanangale, Dist. Kolhapur (MH) PIN 416 112 Web: www.amcoph.org | Phone: 0230-2471360/61 | E mail: copbpharm@gmail.com

#### Academic Year 2018-19 Shivaji University Runner in 4\*100 M Relay (Boys)















### ASHOKRAO MANE COLLEGE OF PHARMACY

Approved by PCI & AICTE New Delhi, DTE-Government of Maharashtra, Affiliated to Shivaji University, Kolhapur

Peth Vadgaon Tal. Hatkanangale, Dist. Kolhapur (MH) PIN 416 112 Web: www.amcoph.org | Phone: 0230-2471360/61 | E mail: copbpharm@gmail.com

### Academic Year 2018-19 Shivaji University Runner in 400 M Running









### ASHOKRAO MANE COLLEGE OF PHARMACY

Approve