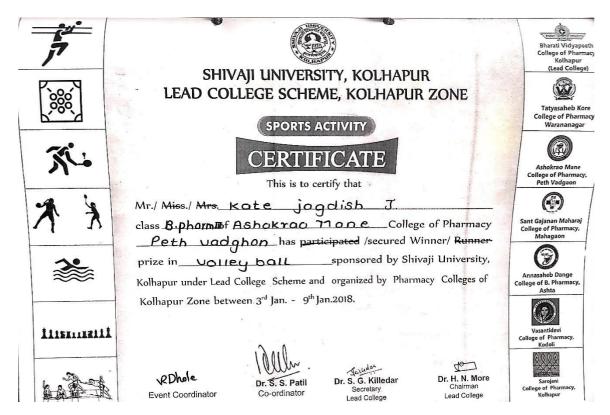

# Academic Year 2017-18

| Sr.<br>No | Name of the award/ medal            | Team /<br>Individual | University /<br>State /<br>National /<br>International | Sports /<br>Cultural | Name of the student                                                                                                              | Link To E<br>copies of<br>certificate | Page<br>No. |
|-----------|-------------------------------------|----------------------|--------------------------------------------------------|----------------------|----------------------------------------------------------------------------------------------------------------------------------|---------------------------------------|-------------|
| 1.        | Runner in<br>Carrom single<br>Boys  | Individual           | University                                             | Sports               | Vaibhav Patil                                                                                                                    | <u>View</u><br><u>Documents</u>       | 55          |
| 2.        | Runner in<br>Carrom<br>Double Boys  | Team                 | University                                             | Sports               | Juber Mulla and siddhesh karekar                                                                                                 | View<br>Documents                     | 56          |
| 3.        | Runner in<br>Carrom<br>Double Girls | Team                 | University                                             | Sports               | Poonam Bakale<br>and Gayatri<br>Belekar                                                                                          | <u>View</u><br><u>Documents</u>       | 57          |
| 4.        | Winner prize<br>Volley Ball         | Team                 | University                                             | Sports               | Nikhil Mali Omkar Surywanshi Aditya Khandekar Jagdish Kate Rohit Patil Vaibhav Patil Harish Nirmale Amarsingh Jadhav Yogesh Mane | View Documents                        | 58-62       |