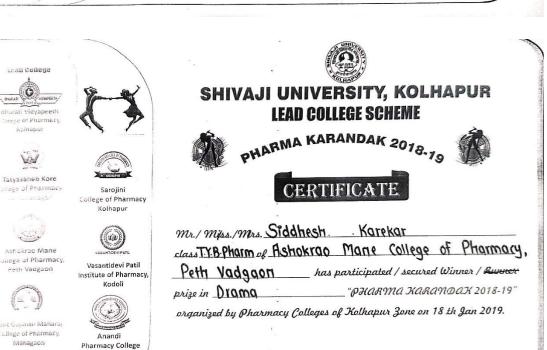

### Academic Year 2018-19 Shivaji University Pharma karandak Winner

Dr. H. N. More Chairman Lead College

Anandi Pharmacy College Kale, Kolhapur

Chairman Lead College

40

Dr. H. N. More

Chairman Lead College

Dr. H. N. More

Chairman Lead College

Dr. H, N. More

Chairman Lead College

Felluler

Dr. S. G. Killedar

Secretary

Back to Index

Kale, Kolhapur

Why

Dr. S. S. Patil

Kolhapur Zone