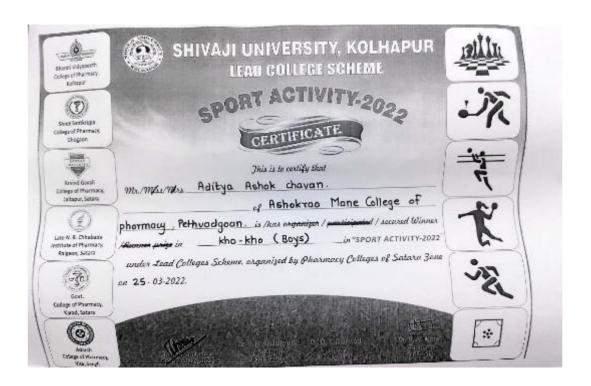

#### Academic Year 2021-22 Shivaji University Winner in Kho-Kho (Boys)

Approved by PCI & AICTE New Delhi, DTE-Government of Maharashtra, Affiliated to Shivaji University, Kolhapur

Peth Vadgaon Tal. Hatkanangale, Dist. Kolhapur (MH) PIN 416 112 Web: www.amcoph.org | Phone: 0230-2471360/61 | E mail: copbpharm@gmail.com