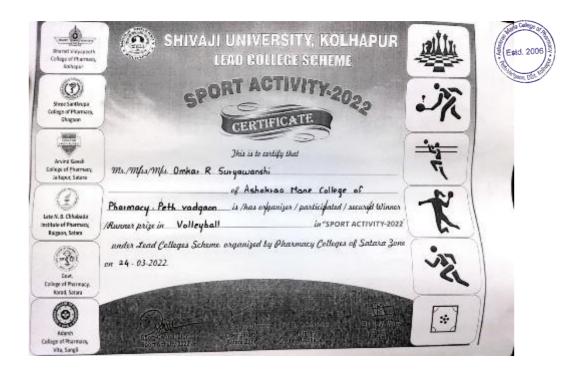

#### Academic Year 2021-22 Shivaji University Runner in Volleyball (Boys)

SSR

Peth Vadgaon Tal. Hatkanangale, Dist. Kolhapur (MH) PIN 416 112 Web: www.amcoph.org | Phone: 0230-2471360/61 | E mail: copbpharm@gmail.com