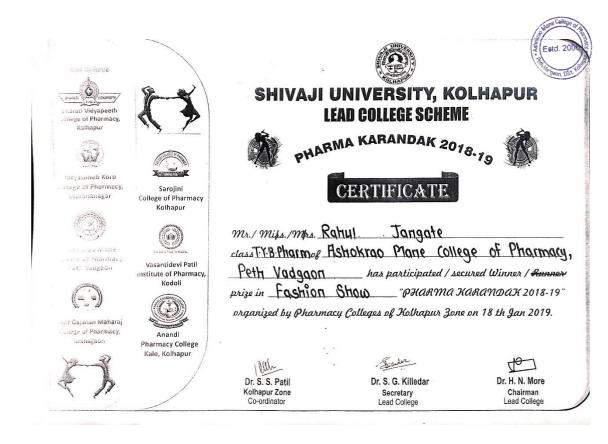

### SHIVAJI UNIVERSITY, KOLHAPUS **LEAD COLLEGE SCHEME**

OHARMA KARANDAK 2018.79

### CERTIFICATE

mr./mips./mps. Sourabti. class TYB Pharmog Ashokrao Mane College of Pharmace Peth Vadgaon \_ has participated / secured Winner / Runner **"РНАЯМА КАВАЧФА**Ж 26 prize in Drama organized by Pharmacy Colleges of Kolhapur Zone on 18 th Jan 2019.

Chairman Lead College

40

Dr. H. N. More

Chairman Lead College

Dr. H. N. More

Chairman Lead College

Dr. H, N. More

Chairman Lead College

Felluler

Dr. S. G. Killedar

Secretary

Back to Index

Kale, Kolhapur

Why

Dr. S. S. Patil

Kolhapur Zone