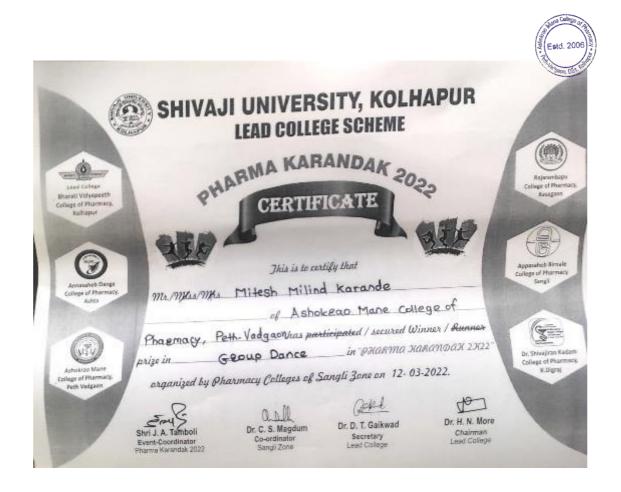

#### Academic Year 2021-22 Shivaji University Winner prize Cultural Group Dance

Approved by PCI & AICTE New Delhi, DTE-Government of Maharashtra, Affiliated to Shivaji University, Kolhapur

Peth Vadgaon Tal. Hatkanangale, Dist. Kolhapur (MH) PIN 416 112 Web: www.amcoph.org | Phone: 0230-2471360/61 | E mail: copbpharm@gmail.com

| 6. | Winner     | Team       | University | Cultural | Shradha Ingawale  |                  | 22-27 |
|----|------------|------------|------------|----------|-------------------|------------------|-------|
|    | prize      |            |            |          | Rasika Patil      |                  |       |
|    | Cultural   |            |            |          | RohiniKakade      |                  |       |
|    | Group      |            |            |          | MiteshKarande     |                  |       |
|    | Dance      |            |            |          | MiteshWadhawa     | <u>View</u>      |       |
|    |            |            |            |          | Ganesh Nagargoje  | <u>Documents</u> |       |
|    |            |            |            |          | AniketKoli        |                  |       |
|    |            |            |            |          | Adarsh Mane       |                  |       |
|    |            |            |            |          | Atikkushan Sayyad |                  |       |
|    |            |            |            |          | Taniya Dass       |                  |       |
| 7. | Runner     | Individual | University | Cultural | Chinmay Patil     | <u>View</u>      | 28    |
|    | Prize Solo |            |            |          |                   | <u>Documents</u> |       |
|    | Singing    |            |            |          |                   |                  |       |