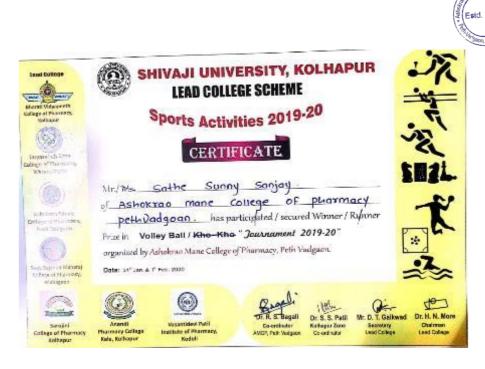

com

#### Academic Year 2021-22 Shiyaji University Runner Prize Solo Singing







### ASHOKRAO MANE COLLEGE OF PHARMACY

Approved by PCI & AICTE New Delhi, DTE-Government of Maharashtra, Affiliated to Shivaji University, Kolhapur

Peth Vadgaon Tal. Hatkanangale, Dist. Kolhapur (MH) PIN 416 112 Web: www.amcoph.org | Phone: 0230-2471360/61 | E mail: copbpharm@gmail.com



# 2019-20

# E-copies of award letters and certificates





#### ASHOKRAO MANE COLLEGE OF PHARMACY

Approved by PCI & AICTE New Delhi, DTE-Government of Maharashtra, Affiliated to Shivaji University, Kolhapur

Peth Vadgaon Tal. Hatkanangale, Dist. Kolhapur (MH) PIN 416 112 Web: www.amcoph.org | Phone: 0230-2471360/61 | E mail: copbpharm@gmail.com

#### Academic Year 2019-20 Shivaji University Winner Prize in Volleyball









# ASHOKRAO MANE COLLEGE OF PHARMACY

Approved by PCI & AICTE New Delhi, DTE-Government of Maharashtra, Affiliated to Shivaji University, Kolhapur

Peth Vadgaon Tal. Hatkanangale, Dist. Kolhapur (MH) PIN 416 112 Web: www.amcoph.org | Phone: 0230-2471360/61 | E mail: copbpharm@gmail.com



# 2018-19

# E-copies of award letters and certificates





### ASHOKRAO MANE COLLEGE OF PHARMACY

Approved by PCI & AICTE New Delhi, DTE-Government of Maharashtra, Affiliated to Shivaji University, Kolhapur

Peth Vadgaon Tal. Hatkanangale, Dist. Kolhapur (MH) PIN 416 112 Web: www.amcoph.org | Phone: 0230-2471360/61 | E mail: copbpharm@gmail.com

#### Academic Year 2018-19 Shivaji University Winner in 400 M Running (Girls)









#### ASHOKRAO MANE COLLEGE OF PHARMACY

Approved by PCI & AICTE Ne