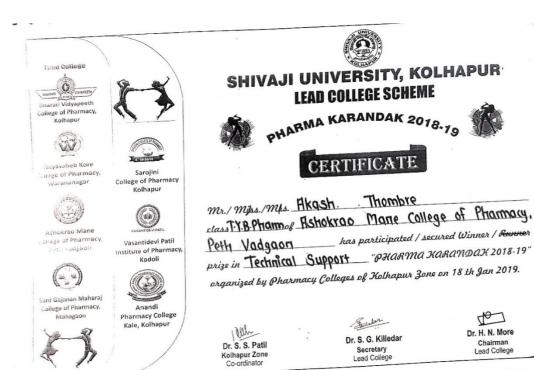

## Academic Year 2018-19 Shivaji University Pharma karandak Winner in Group Dance

Dr. H. N. More

Chairman Lead College

Pharmacy College

Dr. S. S. Patil Kolhapur Zone Co-ordinator

Dr. S. G. Killedar