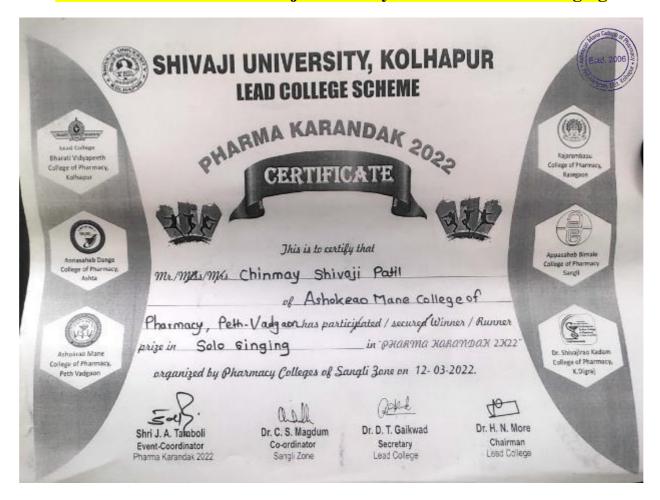

| 6. | Winner     | Team       | University | Cultural | Shradha Ingawale  |                  | 22-27 |
|----|------------|------------|------------|----------|-------------------|------------------|-------|
|    | prize      |            |            |          | Rasika Patil      |                  |       |
|    | Cultural   |            |            |          | RohiniKakade      |                  |       |
|    | Group      |            |            |          | MiteshKarande     |                  |       |
|    | Dance      |            |            |          | MiteshWadhawa     | <u>View</u>      |       |
|    |            |            |            |          | Ganesh Nagargoje  | <u>Documents</u> |       |
|    |            |            |            |          | AniketKoli        |                  |       |
|    |            |            |            |          | Adarsh Mane       |                  |       |
|    |            |            |            |          | Atikkushan Sayyad |                  |       |
|    |            |            |            |          | Taniya Dass       |                  |       |
| 7. | Runner     | Individual | University | Cultural | Chinmay Patil     | <u>View</u>      | 28    |
|    | Prize Solo |            |            |          |                   | <u>Documents</u> |       |
|    | Singing    |            |            |          |                   |                  |       |

#### Academic Year 2021-22 Shiyaji University Runner Prize Solo Singing