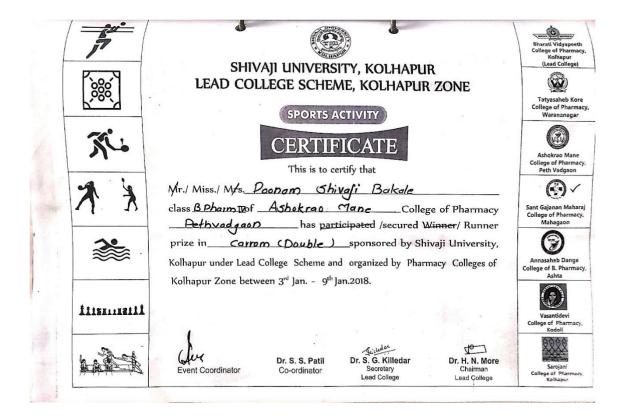

2017-18 Shivaji University Runner in Carrom single Boys







### ASHOKRAO MANE COLLEGE OF PHARMACY

Approved by PCI & AICTE New Delhi, DTE-Government of Maharashtra, Affiliated to Shivaji University, Kolhapur

Peth Vadgaon Tal. Hatkanangale, Dist. Kolhapur (MH) PIN 416 112 Web: www.amcoph.org | Phone: 0230-2471360/61 | E mail: copbpharm@gmail.com

### Academic Year 2017-18 Shivaji University Runner in Carrom Double Boys







### ASHOKRAO MANE COLLEGE OF PHARMACY

Approved by PCI & AICTE New Delhi, DTE-Government of Maharashtra, Affiliated to Shivaji University, Kolhapur

Peth Vadgaon Tal. Hatkanangale, Dist. Kolhapur (MH) PIN 416 112 Web: www.amcoph.org | Phone: 0230-2471360/61 | E mail: copbpharm@gmail.com

### Academic Year 2017-18 Shivaji University Runner in Carrom Double Girls











### ASHOKRAO MANE COLLEGE OF PHARMACY

Approved by PCI & AICTE New Delhi, DTE-Government of Maharashtra, Affiliated to Shivaji University, Kolhapur

Peth Vadgaon Tal. Hatkanangale, Dist. Kolhapur (MH) PIN 416 112 Web: www.amcoph.org | Phone: 0230-2471360/61 | E mail: copbpharm@gmail.com

### Academic Year 2017-18 Shivaji University Winner in Volley Ball













Estd. 200





#### SHIVAJI UNIVERSITY, KOLHAPUR LEAD COLLEGE SCHEME, KOLHAPUR ZONE



This is to certify that

Mr./ Miss./ Mrs. Potil Rohit

class B.phom. Tof Ashakyoo Mone College of Pharmacy

Peth vadghoo has participated /secured Winner/ Bunner

prize in voney boll sponsored by Shivaji University,

Kolhapur under Lead College Scheme and organized by Pharmacy Colleges of

Kolhapur Zone between 3rd Jan. - 9th Jan. 201