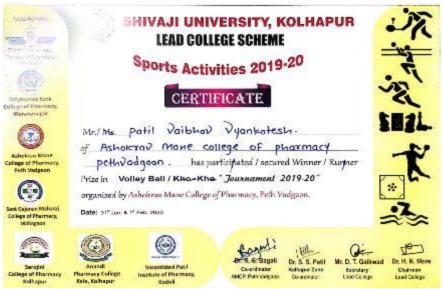

m

#### Academic Year 2021-22 Shiyaji University Runner Prize Solo Singing







### ASHOKRAO MANE COLLEGE OF PHARMACY

Approved by PCI & AICTE New Delhi, DTE-Government of Maharashtra, Affiliated to Shivaji University, Kolhapur

Peth Vadgaon Tal. Hatkanangale, Dist. Kolhapur (MH) PIN 416 112 Web: www.amcoph.org | Phone: 0230-2471360/61 | E mail: copbpharm@gmail.com



# 2019-20

# E-copies of award letters and certificates





#### ASHOKRAO MANE COLLEGE OF PHARMACY

Approved by PCI & AICTE New Delhi, DTE-Government of Maharashtra, Affiliated to Shivaji University, Kolhapur

Peth Vadgaon Tal. Hatkanangale, Dist. Kolhapur (MH) PIN 416 112 Web: www.amcoph.org | Phone: 0230-2471360/61 | E mail: copbpharm@gmail.com

#### Academic Year 2019-20 Shivaji University Winner Prize in Volleyball









# ASHOKRAO MANE COLLEGE OF PHARMACY

Approved by PCI & AICTE New Delhi, DTE-Government of Maharashtra, Affiliated to Shivaji University, Kolhapur

Peth Vadgaon Tal. Hatkanangale, Dist. Kolhapur (MH) PIN 416 112 Web: www.amcoph.org | Phone: 0230-2471360/61 | E mail: copbpharm@gmail.com



# 2018-19

# E-copies of award letters and certificates





### ASHOKRAO MANE COLLEGE OF PHARMACY

Approved by PCI & AICTE New Delhi, DTE-Government of Maharashtra, Affiliated to Shivaji University, Kolhapur

Peth Vadgaon Tal. Hatkanangale, Dist. Kolhapur (MH) PIN 416 112 Web: www.amcoph.org | Phone: 0230-2471360/61 | E mail: copbpharm@gmail.com

#### Academic Year 2018-19 Shivaji University Winner in 400 M Running (Girls)









#### ASHOKRAO MANE COLLEGE OF PHARMACY

Approved by PCI & AICTE New