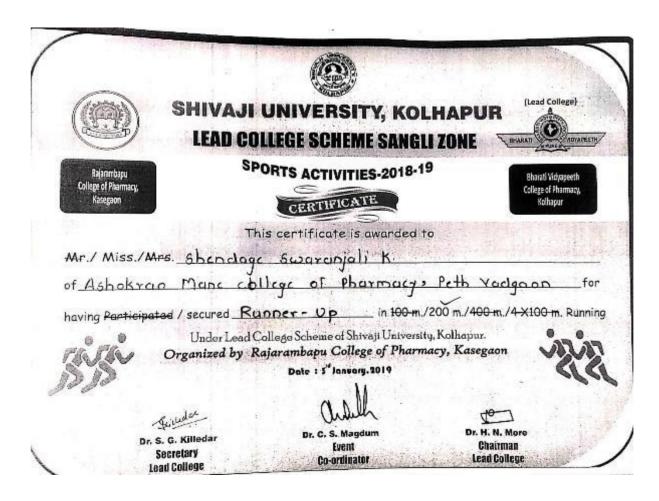

# Academic Year 2018-19

| Sr.<br>No | Name of the<br>award/<br>medal           | Team /<br>Individua<br>l | University / State / National / Internation al | Sports /<br>Cultural | Name of the student       | Link To E<br>copies of<br>certificate | Page No. |
|-----------|------------------------------------------|--------------------------|------------------------------------------------|----------------------|---------------------------|---------------------------------------|----------|
| 1.        | Winner in<br>400 M<br>Running<br>(Girls) | Individual               | University                                     | Sports               | Vijaya Vitthal Patil      | <u>View</u><br><u>Documents</u>       | 32       |
| 2.        | Runner in<br>200 M<br>Running<br>(Girls) | Individual               | University                                     | Sports               | Swaranjali K.<br>Shendage | <u>View</u><br><u>Documents</u>       | 33       |
| 3.        | Runner in<br>100 M                       | Individual               | University                                     | Sports               | Swaranjali K.<br>Shendage | <u>View</u><br><u>Documents</u>       | 34       |

#### Academic Year 2018-19 Shivaji University Runner in 200 M Running (Girls)