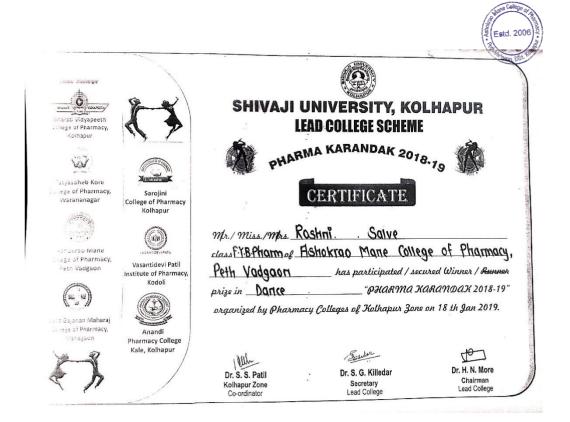

#### Academic Year 2021-22 Shivaji University Winner prize Cultural Group Dance

Approved by PCI & AICTE New Delhi, DTE-Government of Maharashtra, Affiliated to Shivaji University, Kolhapur

Peth Vadgaon Tal. Hatkanangale, Dist. Kolhapur (MH) PIN 416 112 Web: www.amcoph.org | Phone: 0230-2471360/61 | E mail: copbpharm@gmail.com

## Academic Year 2018-19 Shivaji University Pharma karandak Winner in Group Dance

Dr. H. N. More

Chairman Lead College

Pharmacy College

Dr. S. S. Patil Kolhapur Zone Co-ordinator

Dr. S. G. Killedar