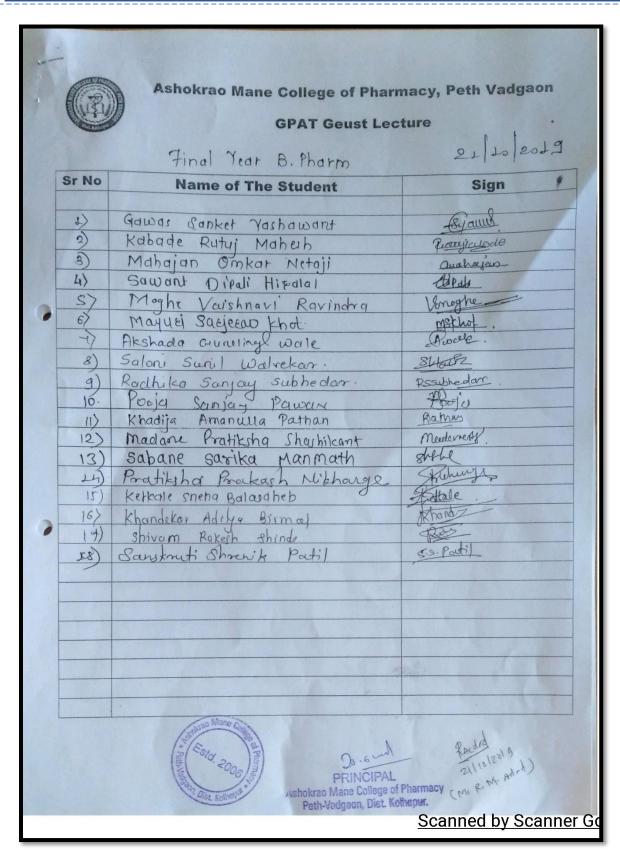

| 17. |             | 10/07/2018 | Parent's Meet: GPAT exam 2019                                        | -NA-                                     |
|-----|-------------|------------|----------------------------------------------------------------------|------------------------------------------|
| 18. |             | 21/07/2018 | Novel approach towards Pharma Industry                               | Mr. Kiran Desai,<br>Mr. Aniruddha Davade |
| 19. | 2017 – 2018 | 04/08/2018 | Importance of Pharmacovigilance: Its Scope and further Opportunities | Cognizant Technology<br>Solution, Mumbai |
| 20. |             | 29/09/2018 | Clinical Research Industry                                           | iGCP Analytics                           |
| 21. |             | 17/01/2018 | GPAT last days preparation                                           | Mr. Ram Ardad                            |