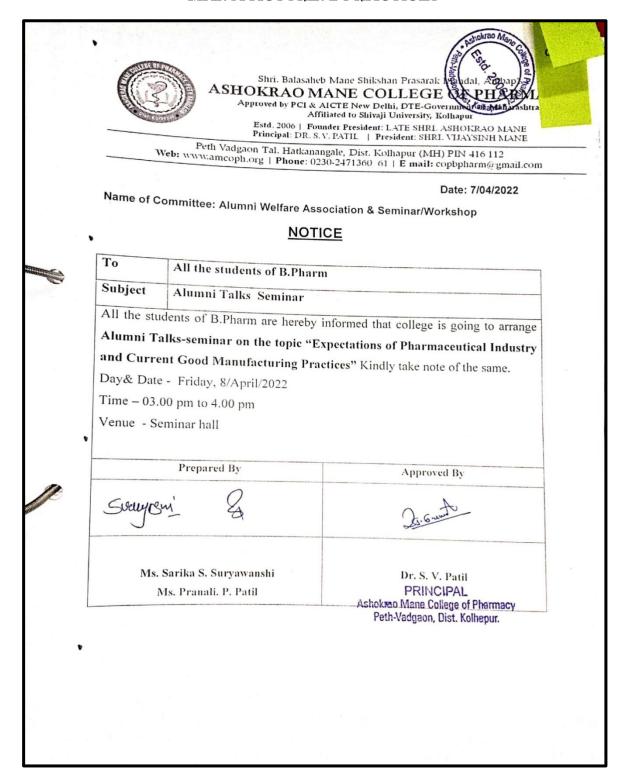

# EXPECTATIONS OF PHARMACEUTICAL INDUSTRY AND CURRENT GOOD MANUFACTURING PRACTICES

### In Associated with

Ashokrao Mane College of Pharmacy Alumni welfare Association, Peth Vadgaon

Seminar on

EXPECTATIONS OF PHARMACEUTICAL INDUSTRY AND CURRENT GOOD MANUFACTURING PRACTICES

Friday, 8<sup>th</sup> April 2022

Time: 3pm - 4pm

Mr. S. M. Honmane
Our Proud Alumni

# ASHOKRAO MANE GROUP ENGINEERING PHARMACY BAMS MBA B.ED POLYTECHNIC ITI

**Flyer of the Programme:** Expectations of Pharmaceutical Industry and Current Good Manufacturing Practices

Shri Balasaheb Mane Shikshan Prasarak Mandal, Ambap's