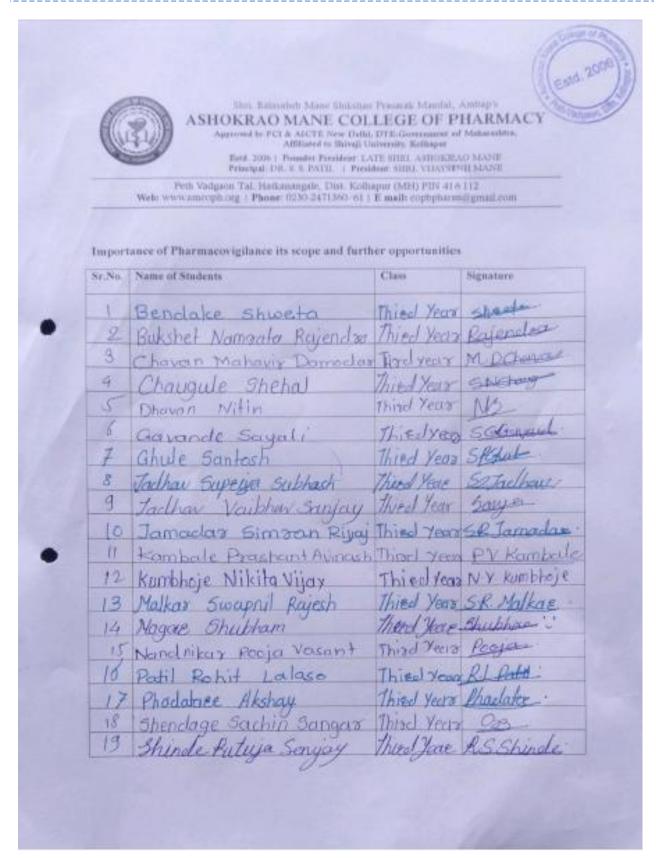

| 17. |             | 10/07/2018 | Parent's Meet: GPAT exam 2019                                        | -NA-                                     |
|-----|-------------|------------|----------------------------------------------------------------------|------------------------------------------|
| 18. |             | 21/07/2018 | Novel approach towards Pharma Industry                               | Mr. Kiran Desai,<br>Mr. Aniruddha Davade |
| 19. | 2017 – 2018 | 04/08/2018 | Importance of Pharmacovigilance: Its Scope and further Opportunities | Cognizant Technology<br>Solution, Mumbai |
| 20. |             | 29/09/2018 | Clinical Research Industry                                           | iGCP Analytics                           |
| 21. |             | 17/01/2018 | GPAT last days preparation                                           | Mr. Ram Ardad                            |