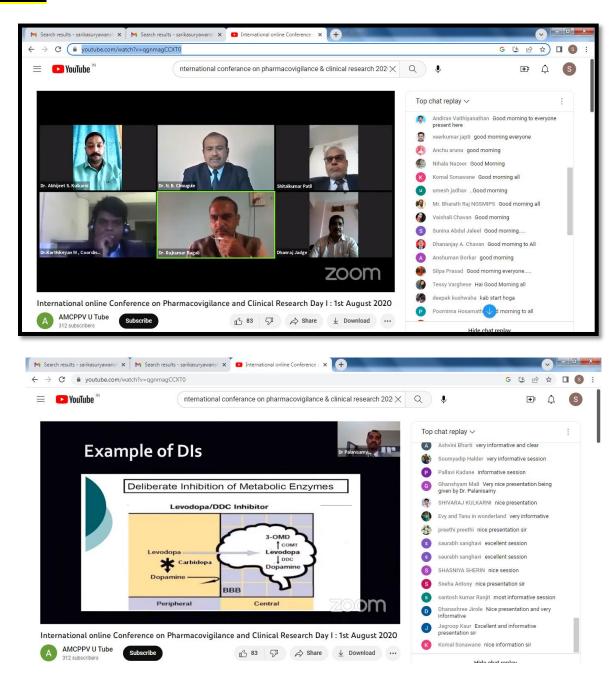

### **List of Activities Conducted**

| Sr.<br>No. | Academic<br>Year | Date                          | Name of topic                                                                                                 | Name of Speaker                                                    |
|------------|------------------|-------------------------------|---------------------------------------------------------------------------------------------------------------|--------------------------------------------------------------------|
| 1.         | 2022 - 2023      | 22/08/2022                    | How to Crack GPAT Exam                                                                                        | Mr. Vijaykumar<br>Chakote, Director,<br>Pharmastar Academy         |
| 2.         |                  | 22/11/2021                    | Career Opportunities for Pharmacist                                                                           | Mrs. Meena Jagtap,<br>Director, Success Point<br>Academy, Satara   |
| 3.         |                  | 04/07/2021                    | Pharmaceutical Quality Management System: Industrial Perspective                                              | Mr. Mayur Beloshe                                                  |
| 4.         | 2021 - 2022      | 08/04/2022                    | Expectations of Pharmaceutical Industry and Current Good Manufacturing Practices                              | Mr. Sandip Honmane                                                 |
| 5.         |                  | 16/04/2022                    | Pharmacy as Profession and Formulation Development: Current Expectation                                       | Mr. Sanjay Lade                                                    |
| 6.         |                  | 13/06/2021                    | Way to Clinical Trials                                                                                        | Mr. Sushant B. Kadam                                               |
| 7.         | 2020 - 2021      | 26/06/2021                    | Aspects of Pharmacovigilance                                                                                  | Mr. Avinash Mane                                                   |
| 8.         |                  | 10/12/2019                    | Guest Lecture : Preparation of GPAT exam                                                                      | Dr. Mahesh Kale                                                    |
| 9.         |                  | 01/08/2020<br>&<br>02/08/2020 | International Online Conference on Pharmacovigilance and clinical research                                    | Dr. Sachin Supale,<br>Dr. Dixon Thomas                             |
| 10.        | 2019 - 2020      | 23/08/2020                    | National Level Webinar on<br>Best Practice of Clinical and<br>Community Pharmacist for<br>Better Patient Care | Mrs. Anupa Chandran,<br>Dr, Vikas PV,<br>Mrs. Rumaissa<br>Mohommad |
| 11.        |                  | 05/02/2020                    | Careers and Business Prospects in the Area of Pharma Entrepreneurship                                         | Mr. Nitinkumar Kale,<br>Mr. Sufi Ayaz                              |
| 12.        |                  | 09/05/2020                    | Introduction of New Product to Market                                                                         | Mr. Rahul Patil                                                    |
| 13.        |                  | 07/03/2020                    | Recent Trends in Pharmacovigilance                                                                            | Mr. Arihant Desai                                                  |
| 14.        |                  | 09/05/2020                    | Bioavailability /Bioequivalence Studies & Regulatory Requirements                                             | Makrand Shelke                                                     |
| 15.        | 2018 - 2019      | 5/12/2019                     | Guest Lecture : How to crack GPAT exam                                                                        | Mr. Ram Ardad                                                      |
| 16.        |                  | 21/10/2019                    | Guest Lecture : How to crack GPAT exam                                                                        | Mr. Ram Ardad                                                      |