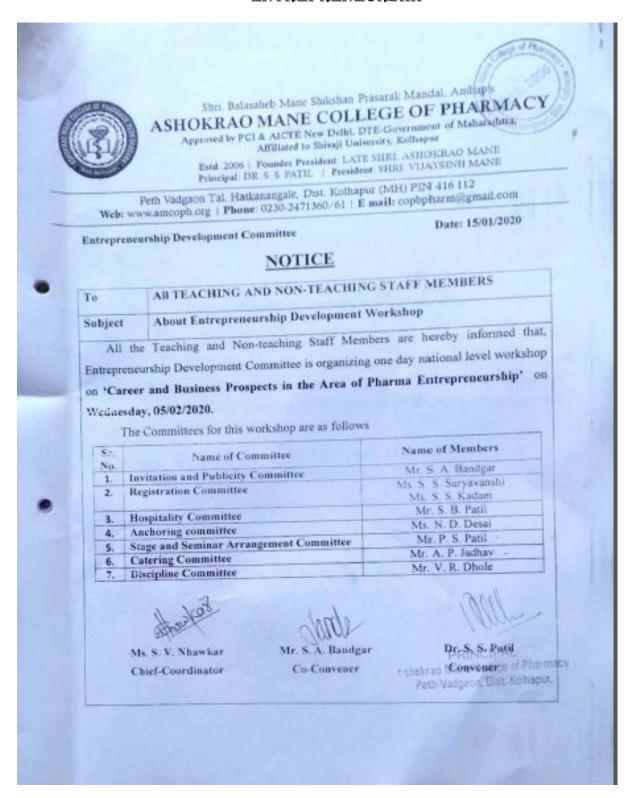

nal Online Conference on Pharmacovigilance and clinical research

https://www.youtube.com/watch?v=kAwqj0a QU8

Link of the Programme: International Online Conference on Pharmacovigilance and clinical research



# NATIONAL LEVEL WEBINAR ON BEST PRACTICE OF CLINICAL AND COMMUNITY PHARMACIST FOR BETTER PATIENT CARE



Screenshots of the Programme: National Level Webinar on Best Practice of Clinical and Community Pharmacist for Better Patient Care







Screenshots of the Programme: National Level Webinar on Best Practice of Clinical and Community Pharmacist for Better Patient Care





Screenshots of the Programme: National Level Webinar on Best Practice of Clinical and Community Pharmacist for Better Patient Care



## CAREERS AND BUSINESS PROSPECTS IN THE AREA OF PHARMA ENTREPRENEURSHIP









Back to Index





**Back to Index** 





# Shri Balasaheb Mane Shikshan Prasarak Mandal, Ambap's Ashokrao Mane College of Pharmacy, Peth Vadgaon Organizes "Career & Business Prospects in the area of Pharma Entrepreneurship" On Day & Date: 5 "Feb 2020 List of Participants

| Sr. No. | Name of Candidate          | · Class              | Signature       |
|---------|----------------------------|----------------------|-----------------|
| L.      | Aldar Trupti Rajaram       | Final Year B. Pharm  | Alens.          |
| - 2.    | Bachate Omkar Ramchandra   | Final Year B. Pharm  | Basamehandas    |
| 3.      | Bagade Pooja Vijay         | Final Year B. Pharm  | Pagas-Bagade    |
| 4.      | Bansode Pratik Sudesh      | Final Year B. Pharm  | Romale.         |
| 5.      | Belekar Gayat