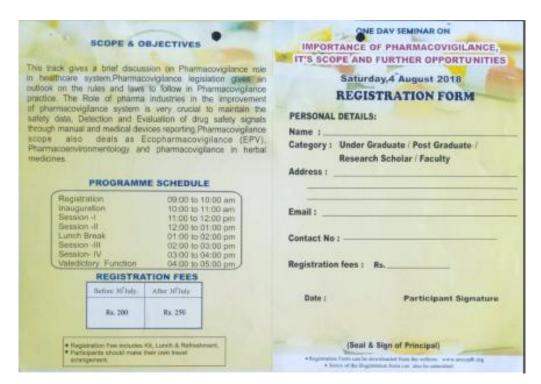

| 17. |             | 10/07/2018 | Parent's Meet: GPAT exam 2019                                        | -NA-                                     |
|-----|-------------|------------|----------------------------------------------------------------------|------------------------------------------|
| 18. |             | 21/07/2018 | Novel approach towards Pharma Industry                               | Mr. Kiran Desai,<br>Mr. Aniruddha Davade |
| 19. | 2017 – 2018 | 04/08/2018 | Importance of Pharmacovigilance: Its Scope and further Opportunities | Cognizant Technology<br>Solution, Mumbai |
| 20. |             | 29/09/2018 | Clinical Research Industry                                           | iGCP Analytics                           |
| 21. |             | 17/01/2018 | GPAT last days preparation                                           | Mr. Ram Ardad                            |