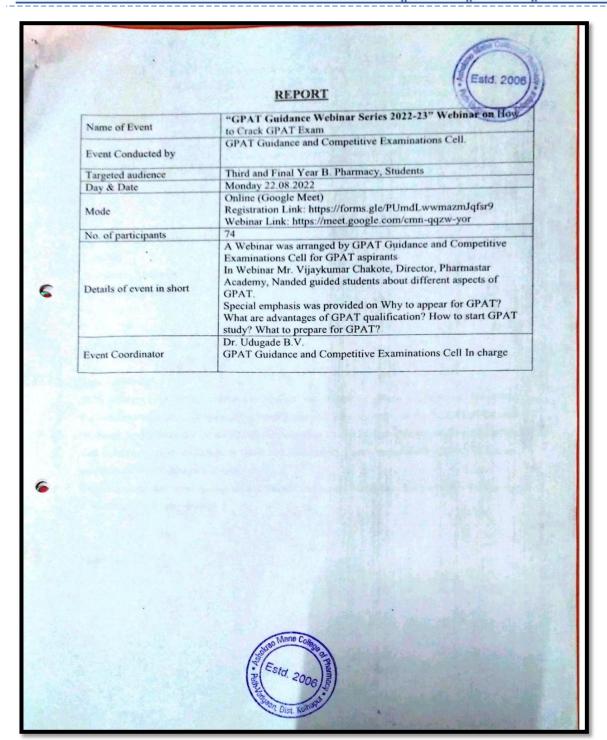

# ACADEMIC YEAR 2022 - 2023 ONLINE WEBINAR: HOW TO CRACK GPAT EXAM

Screenshots of Online Webinar: How to Crack GPAT Exam

#### Screenshots of Online Webinar: How to Crack GPAT Exam

**Brochure of Programme: How to Crack GPAT Exam** 

Back to Index