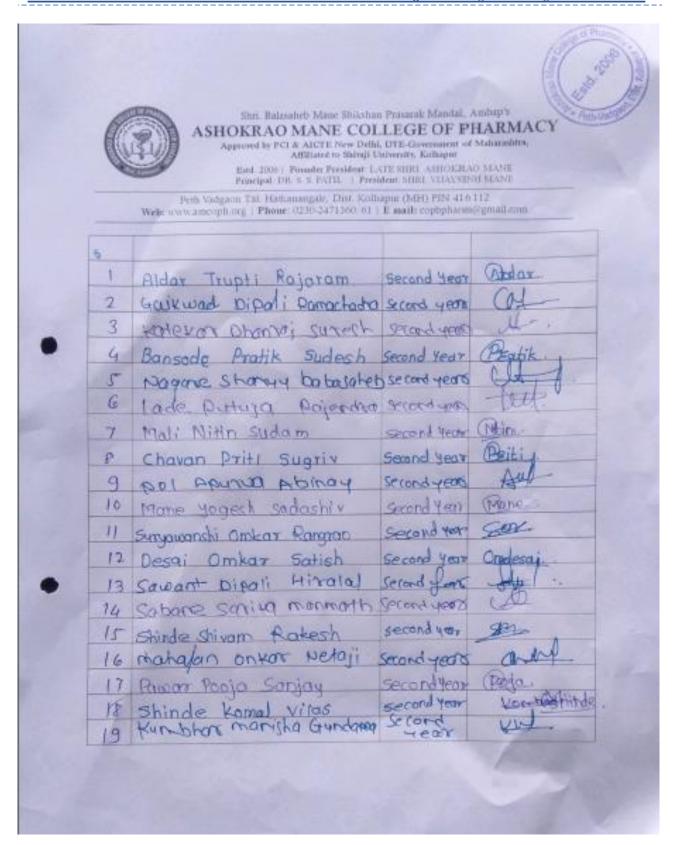

| 17. |             | 10/07/2018 | Parent's Meet: GPAT exam 2019                                        | -NA-                                     |
|-----|-------------|------------|----------------------------------------------------------------------|------------------------------------------|
| 18. |             | 21/07/2018 | Novel approach towards Pharma Industry                               | Mr. Kiran Desai,<br>Mr. Aniruddha Davade |
| 19. | 2017 – 2018 | 04/08/2018 | Importance of Pharmacovigilance: Its Scope and further Opportunities | Cognizant Technology<br>Solution, Mumbai |
| 20. |             | 29/09/2018 | Clinical Research Industry                                           | iGCP Analytics                           |
| 21. |             | 17/01/2018 | GPAT last days preparation                                           | Mr. Ram Ardad                            |