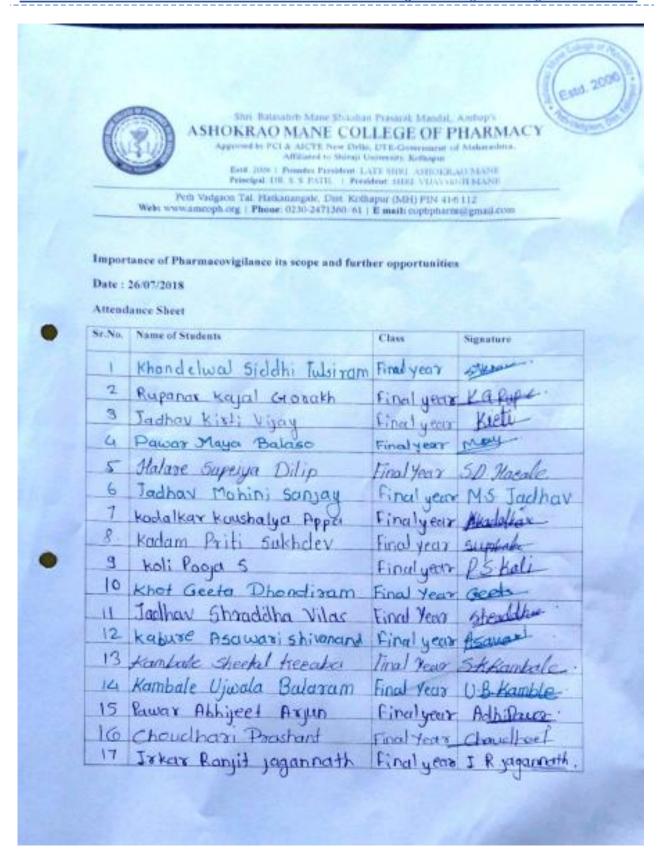

| 17. |             | 10/07/2018 | Parent's Meet: GPAT exam 2019                                        | -NA-                                     |
|-----|-------------|------------|----------------------------------------------------------------------|------------------------------------------|
| 18. |             | 21/07/2018 | Novel approach towards Pharma Industry                               | Mr. Kiran Desai,<br>Mr. Aniruddha Davade |
| 19. | 2017 – 2018 | 04/08/2018 | Importance of Pharmacovigilance: Its Scope and further Opportunities | Cognizant Technology<br>Solution, Mumbai |
| 20. |             | 29/09/2018 | Clinical Research Industry                                           | iGCP Analytics                           |
| 21. |             | 17/01/2018 | GPAT last days preparation                                           | Mr. Ram Ardad                            |