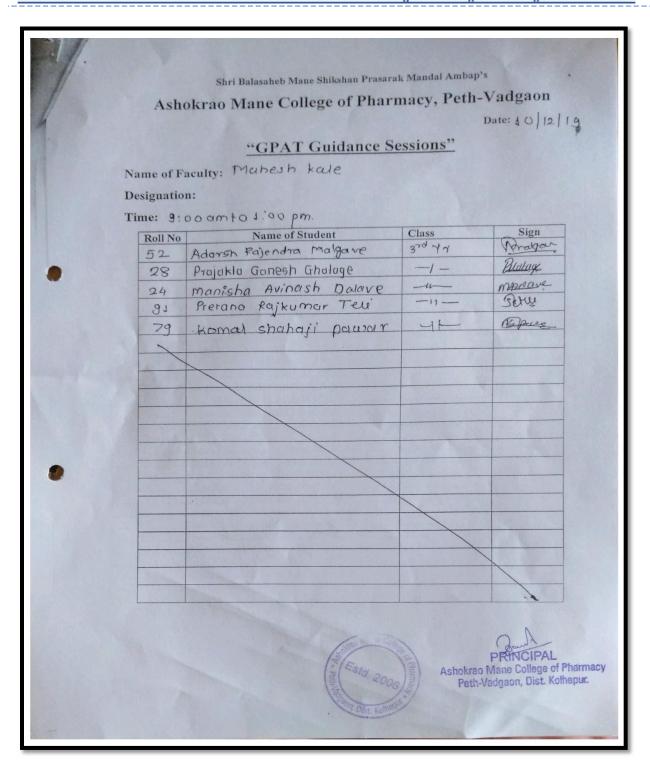

### **List of Activities Conducted**

| Sr.<br>No. | Academic<br>Year | Date                          | Name of topic                                                                                                 | Name of Speaker                                                    |
|------------|------------------|-------------------------------|---------------------------------------------------------------------------------------------------------------|--------------------------------------------------------------------|
| 1.         | 2022 - 2023      | 22/08/2022                    | How to Crack GPAT Exam                                                                                        | Mr. Vijaykumar<br>Chakote, Director,<br>Pharmastar Academy         |
| 2.         |                  | 22/11/2021                    | Career Opportunities for Pharmacist                                                                           | Mrs. Meena Jagtap,<br>Director, Success Point<br>Academy, Satara   |
| 3.         |                  | 04/07/2021                    | Pharmaceutical Quality Management System: Industrial Perspective                                              | Mr. Mayur Beloshe                                                  |
| 4.         | 2021 - 2022      | 08/04/2022                    | Expectations of Pharmaceutical Industry and Current Good Manufacturing Practices                              | Mr. Sandip Honmane                                                 |
| 5.         |                  | 16/04/2022                    | Pharmacy as Profession and Formulation Development: Current Expectation                                       | Mr. Sanjay Lade                                                    |
| 6.         |                  | 13/06/2021                    | Way to Clinical Trials                                                                                        | Mr. Sushant B. Kadam                                               |
| 7.         | 2020 - 2021      | 26/06/2021                    | Aspects of Pharmacovigilance                                                                                  | Mr. Avinash Mane                                                   |
| 8.         |                  | 10/12/2019                    | Guest Lecture : Preparation of GPAT exam                                                                      | Dr. Mahesh Kale                                                    |
| 9.         |                  | 01/08/2020<br>&<br>02/08/2020 | International Online Conference on Pharmacovigilance and clinical research                                    | Dr. Sachin Supale,<br>Dr. Dixon Thomas                             |
| 10.        | 2019 - 2020      | 23/08/2020                    | National Level Webinar on<br>Best Practice of Clinical and<br>Community Pharmacist for<br>Better Patient Care | Mrs. Anupa Chandran,<br>Dr, Vikas PV,<br>Mrs. Rumaissa<br>Mohommad |
| 11.        |                  | 05/02/2020                    | Careers and Business Prospects in the Area of Pharma Entrepreneurship                                         | Mr. Nitinkumar Kale,<br>Mr. Sufi Ayaz                              |
| 12.        |                  | 09/05/2020                    | Introduction of New Product to Market                                                                         | Mr. Rahul Patil                                                    |
| 13.        |                  | 07/03/2020                    | Recent Trends in Pharmacovigilance                                                                            | Mr. Arihant Desai                                                  |
| 14.        |                  | 09/05/2020                    | Bioavailability /Bioequivalence Studies & Regulatory Requirements                                             | Makrand Shelke                                                     |
| 15.        | 2018 - 2019      | 5/12/2019                     | Guest Lecture : How to crack GPAT exam                                                                        | Mr. Ram Ardad                                                      |
| 16.        |                  | 21/10/2019                    | Guest Lecture : How to crack GPAT exam                                                                        | Mr. Ram Ardad                                                      |