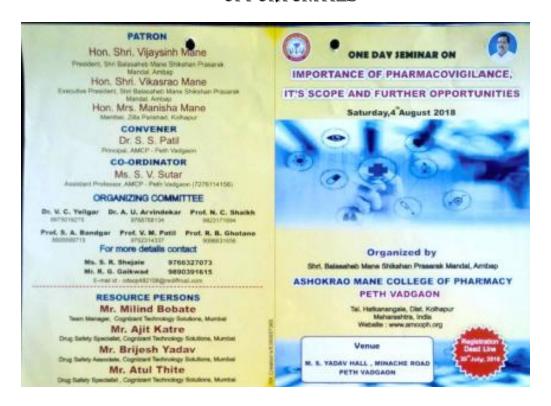

| 17. |             | 10/07/2018 | Parent's Meet: GPAT exam 2019                                        | -NA-                                     |
|-----|-------------|------------|----------------------------------------------------------------------|------------------------------------------|
| 18. |             | 21/07/2018 | Novel approach towards Pharma Industry                               | Mr. Kiran Desai,<br>Mr. Aniruddha Davade |
| 19. | 2017 – 2018 | 04/08/2018 | Importance of Pharmacovigilance: Its Scope and further Opportunities | Cognizant Technology<br>Solution, Mumbai |
| 20. |             | 29/09/2018 | Clinical Research Industry                                           | iGCP Analytics                           |
| 21. |             | 17/01/2018 | GPAT last days preparation                                           | Mr. Ram Ardad                            |