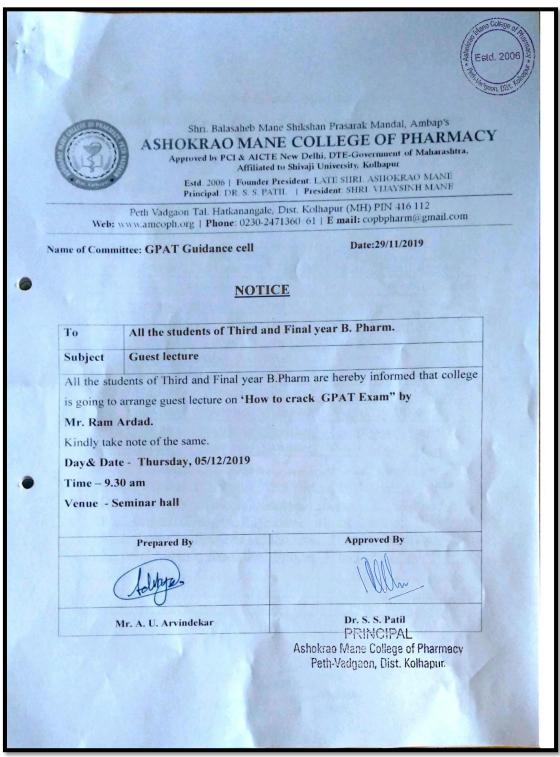

### **List of Activities Conducted**

| Sr.<br>No. | Academic<br>Year | Date                          | Name of topic                                                                                                 | Name of Speaker                                                    |
|------------|------------------|-------------------------------|---------------------------------------------------------------------------------------------------------------|--------------------------------------------------------------------|
| 1.         | 2022 - 2023      | 22/08/2022                    | How to Crack GPAT Exam                                                                                        | Mr. Vijaykumar<br>Chakote, Director,<br>Pharmastar Academy         |
| 2.         |                  | 22/11/2021                    | Career Opportunities for Pharmacist                                                                           | Mrs. Meena Jagtap,<br>Director, Success Point<br>Academy, Satara   |
| 3.         |                  | 04/07/2021                    | Pharmaceutical Quality Management System: Industrial Perspective                                              | Mr. Mayur Beloshe                                                  |
| 4.         | 2021 - 2022      | 08/04/2022                    | Expectations of Pharmaceutical Industry and Current Good Manufacturing Practices                              | Mr. Sandip Honmane                                                 |
| 5.         |                  | 16/04/2022                    | Pharmacy as Profession and Formulation Development: Current Expectation                                       | Mr. Sanjay Lade                                                    |
| 6.         |                  | 13/06/2021                    | Way to Clinical Trials                                                                                        | Mr. Sushant B. Kadam                                               |
| 7.         | 2020 - 2021      | 26/06/2021                    | Aspects of Pharmacovigilance                                                                                  | Mr. Avinash Mane                                                   |
| 8.         |                  | 10/12/2019                    | Guest Lecture : Preparation of GPAT exam                                                                      | Dr. Mahesh Kale                                                    |
| 9.         |                  | 01/08/2020<br>&<br>02/08/2020 | International Online Conference on Pharmacovigilance and clinical research                                    | Dr. Sachin Supale,<br>Dr. Dixon Thomas                             |
| 10.        | 2019 - 2020      | 23/08/2020                    | National Level Webinar on<br>Best Practice of Clinical and<br>Community Pharmacist for<br>Better Patient Care | Mrs. Anupa Chandran,<br>Dr, Vikas PV,<br>Mrs. Rumaissa<br>Mohommad |
| 11.        |                  | 05/02/2020                    | Careers and Business Prospects in the Area of Pharma Entrepreneurship                                         | Mr. Nitinkumar Kale,<br>Mr. Sufi Ayaz                              |
| 12.        |                  | 09/05/2020                    | Introduction of New Product to Market                                                                         | Mr. Rahul Patil                                                    |
| 13.        |                  | 07/03/2020                    | Recent Trends in Pharmacovigilance                                                                            | Mr. Arihant Desai                                                  |
| 14.        |                  | 09/05/2020                    | Bioavailability /Bioequivalence Studies & Regulatory Requirements                                             | Makrand Shelke                                                     |
| 15.        | 2018 - 2019      | 5/12/2019                     | Guest Lecture : How to crack GPAT exam                                                                        | Mr. Ram Ardad                                                      |
| 16.        |                  | 21/10/2019                    | Guest Lecture : How to crack GPAT exam                                                                        | Mr. Ram Ardad                                                      |