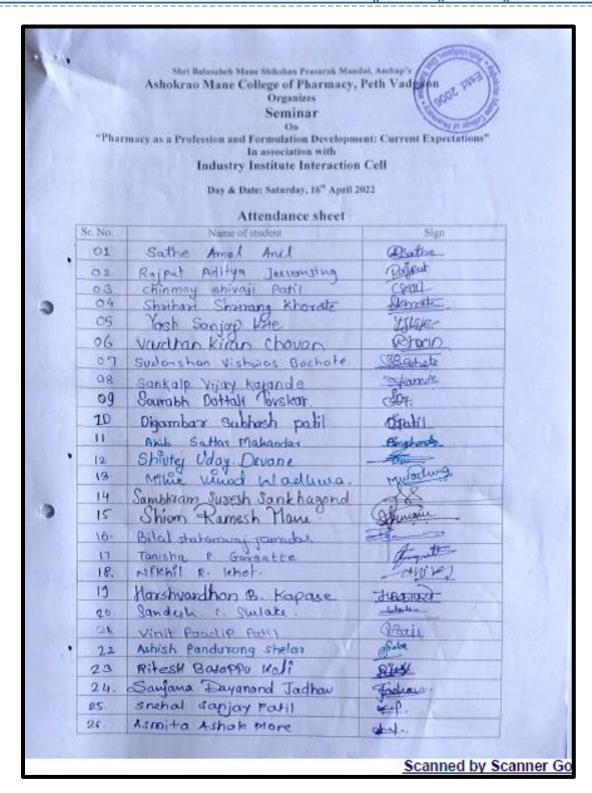

# Shri. Balasaheb Mane Shikshan Prasarak Mandal, Ambap Ashokrao Mane College of Pharmacy, Peth-Vadgaon Alumni Talks-seminar on "Expectations of Pharmaceutical Industry and Current Good Manufacturing Practices" Date- 8/04/2022

| Sr. No. |              | Name of the student           | Signature  |
|---------|--------------|-------------------------------|------------|
|         | Class        |                               | Porteuro   |
| 1.      | 5.7.         | Yuvou) P. mane                | AMalkar    |
| 2.      | S.Y          | Athorna V. Molkas             | Alliangas. |
| 3.      | 5.4          | 11 was Shirrai Hall           |            |
| 4.      | 5.4          | Vimble our Rushi Kesh Kajaram | Out to     |
| 5.      | S.Y.         | kharite Shribari Shribang     | Skhoute    |
| 6.      | S. Y.        | Kundale Prathmesh Datish      | (A)        |
| 7.      | 5.Y.         | a Tucker Vilay                | Smara -    |
| 8.      | 1.Y.         | Dahiphale Shrikant Bhakiba.   |            |
| 9.      | T.Y.         | actorite sycamil Poakash      | Sugar Land |
| 10.     |              | Marie In Dama Sugmir          | Prasad     |
| - 11.   | T.Y.         | Fule Aditya Rayin             | Bithir .   |
| 12.     | S·Y          | Johan Nitin Ram               |            |
| 13.     | SY.          | Mane Shiom Ramesh             | Mwailing,  |
| 14.     | S.Y.         | Miller Vinod Wadhwa           |            |
| 15.     |              | What Kishox Masuti            | Konta      |
| 16.     | S.Y          | Tolas Sharad Dhonukshe        | #2º5       |
| Lyke J  | 5.7          | Akshay Vijay katakar          | Avietater  |
| 17.     | -S.*         | meghraj mahadev (hougale      | Mul        |
| 18.     | 8.4          | Meghing Transaction           | Ralado:    |
| 19.     | S.Y.         | Aditya Raju Dabade            | Phi        |
| 20.     | 5.y.         | Akstray Arjun Bamankar        | Acros      |
| 21.     | 5.4 7 mg     | Arvind Dhamii Mahalingade     | Rehit      |
| 1, 22.  | 1) 5. Yordan | Robit Sambhaji Alavekan       | Share      |
| 23.     | 6 T.Y 3 [02] | Shubham Sudhakar Cohare       | Agolkwood  |
| 24.     | 7-T.Y 25/16  | Galkwad Akshay Avinash        | yenh)      |
| 25.     | 8.Y 3 15     | kite Yash Sanjay              | 00#4       |