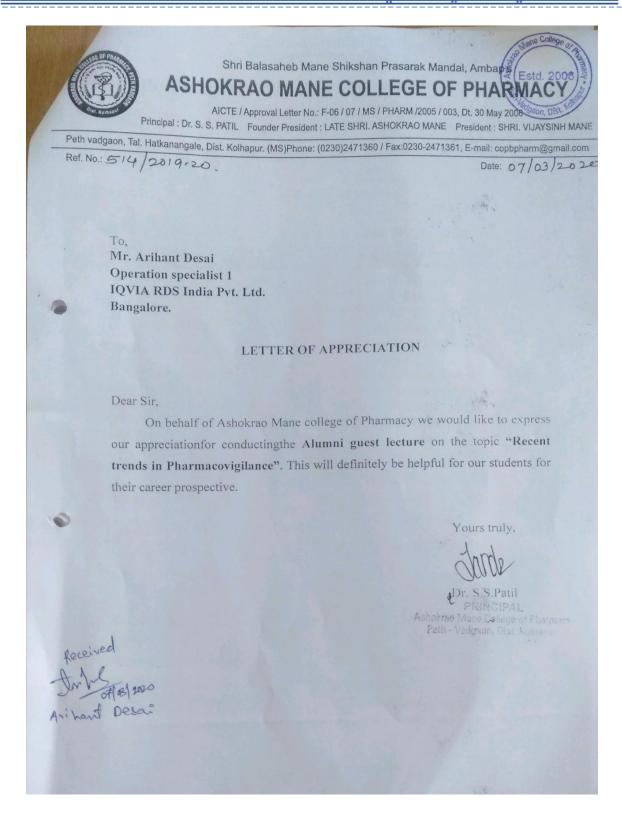

Ref. No.: 497/2021-02

Date: 08 04 20 22

To, Mr. Sandip M. Honmane Head &Assistant Professor Annasaheb Dange College of B. Pharmacy, Ashta

#### LETTER OF APPRECIATION

Dear Sir,

On behalf of Ashokrao Mane college of Pharmacy we would like to express our appreciation for Alumni Talks seminar on the topic "Expectations of Pharmaceutical Industry and Current Good Manufacturing Practices". This will definitely be helpful for our faculty as well as students for their career prospective.