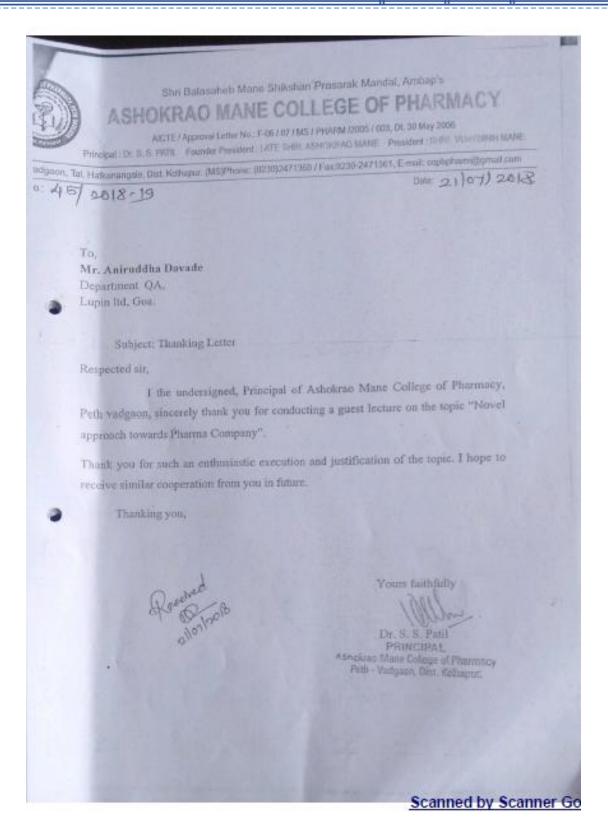

| 17. |             | 10/07/2018 | Parent's Meet: GPAT exam 2019                                        | -NA-                                     |
|-----|-------------|------------|----------------------------------------------------------------------|------------------------------------------|
| 18. |             | 21/07/2018 | Novel approach towards Pharma Industry                               | Mr. Kiran Desai,<br>Mr. Aniruddha Davade |
| 19. | 2017 – 2018 | 04/08/2018 | Importance of Pharmacovigilance: Its Scope and further Opportunities | Cognizant Technology<br>Solution, Mumbai |
| 20. |             | 29/09/2018 | Clinical Research Industry                                           | iGCP Analytics                           |
| 21. |             | 17/01/2018 | GPAT last days preparation                                           | Mr. Ram Ardad                            |