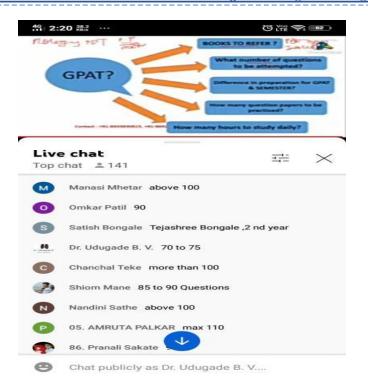

# ACADEMIC YEAR 2022 - 2023 ONLINE WEBINAR: HOW TO CRACK GPAT EXAM

Screenshots of Online Webinar: How to Crack GPAT Exam

#### Screenshots of Online Webinar: How to Crack GPAT Exam

**Brochure of Programme: How to Crack GPAT Exam** 

Back to Index