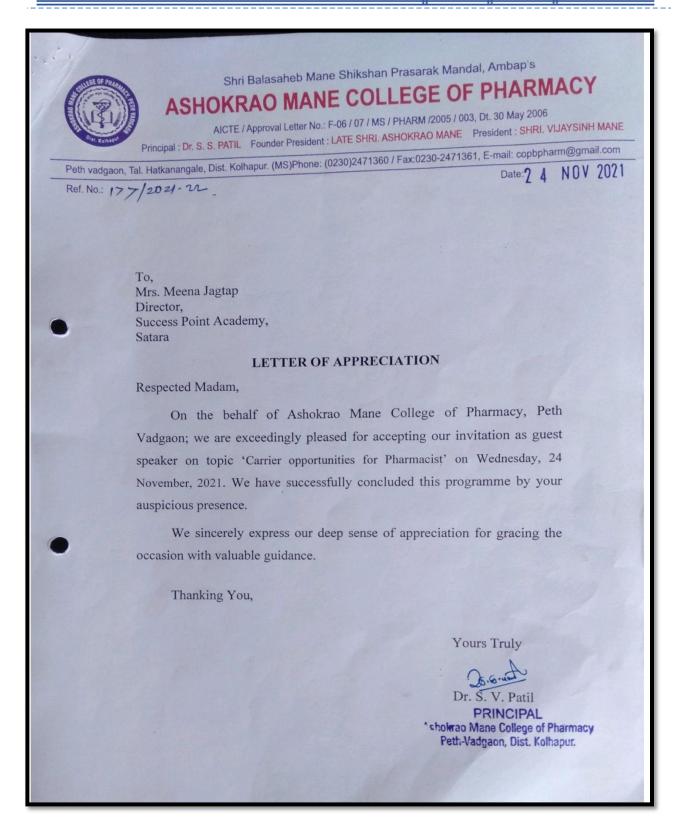

# 2021 - 2022 GUEST LECTURE: CAREER OPPORTUNITIES FOR PHARMACIST

|            | Estd. 2006   Founder<br>Principal, DR. S. V. PA | E New Delhi, DTE-Government of Maharashtra, t to Shivaji University, Kothapur President: LATE SHRI. ASHOKRAO MANE TIL   President: SHRI. VIJAYSINH MANE , Dist. Kolhapur (MH) PIN 416 112 171360-61   E mail: copppharm@gmail.com |
|------------|-------------------------------------------------|-----------------------------------------------------------------------------------------------------------------------------------------------------------------------------------------------------------------------------------|
|            | Committee: Seminar/Workshop                     |                                                                                                                                                                                                                                   |
|            | NOT                                             | ICE                                                                                                                                                                                                                               |
| То         | All the students of B. Phar                     | m                                                                                                                                                                                                                                 |
| Subject    | Guest lecture                                   |                                                                                                                                                                                                                                   |
| Time – 11. | Prepared By                                     | Approved By                                                                                                                                                                                                                       |
|            | &                                               | Do. Sunual                                                                                                                                                                                                                        |
|            | Ms. Pranali. P. Patil                           | Dr. S. V. Patil                                                                                                                                                                                                                   |
|            |                                                 | Ashokrao Mane Cellege of Pharmacy<br>Peth - Vadgaon, Dist. Kolhapur.                                                                                                                                                              |
|            |                                                 |                                                                                                                                                                                                                                   |
|            |                                                 |                                                                                                                                                                                                                                   |

Back to Index

Back to Index

Back to Index

**Photographs of the Guest Lecture: Career Opportunities for Pharmacist** 