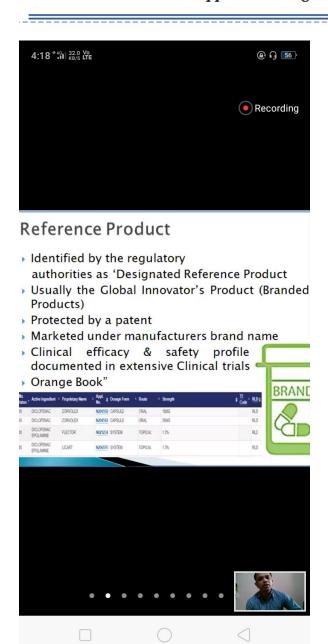

# ACADEMIC YEAR 2022 - 2023 ONLINE WEBINAR: HOW TO CRACK GPAT EXAM

Screenshots of Online Webinar: How to Crack GPAT Exam

#### Screenshots of Online Webinar: How to Crack GPAT Exam

**Brochure of Programme: How to Crack GPAT Exam** 

Back to Index