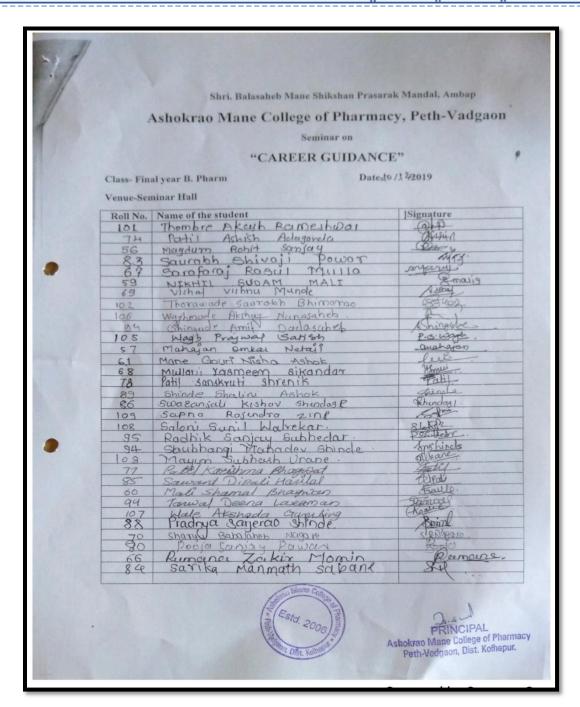

### **List of Activities Conducted**

| Sr.<br>No. | Academic<br>Year | Date                          | Name of topic                                                                                                 | Name of Speaker                                                    |
|------------|------------------|-------------------------------|---------------------------------------------------------------------------------------------------------------|--------------------------------------------------------------------|
| 1.         | 2022 - 2023      | 22/08/2022                    | How to Crack GPAT Exam                                                                                        | Mr. Vijaykumar<br>Chakote, Director,<br>Pharmastar Academy         |
| 2.         |                  | 22/11/2021                    | Career Opportunities for Pharmacist                                                                           | Mrs. Meena Jagtap,<br>Director, Success Point<br>Academy, Satara   |
| 3.         |                  | 04/07/2021                    | Pharmaceutical Quality Management System: Industrial Perspective                                              | Mr. Mayur Beloshe                                                  |
| 4.         | 2021 - 2022      | 08/04/2022                    | Expectations of Pharmaceutical Industry and Current Good Manufacturing Practices                              | Mr. Sandip Honmane                                                 |
| 5.         |                  | 16/04/2022                    | Pharmacy as Profession and Formulation Development: Current Expectation                                       | Mr. Sanjay Lade                                                    |
| 6.         |                  | 13/06/2021                    | Way to Clinical Trials                                                                                        | Mr. Sushant B. Kadam                                               |
| 7.         | 2020 - 2021      | 26/06/2021                    | Aspects of Pharmacovigilance                                                                                  | Mr. Avinash Mane                                                   |
| 8.         |                  | 10/12/2019                    | Guest Lecture : Preparation of GPAT exam                                                                      | Dr. Mahesh Kale                                                    |
| 9.         |                  | 01/08/2020<br>&<br>02/08/2020 | International Online Conference on Pharmacovigilance and clinical research                                    | Dr. Sachin Supale,<br>Dr. Dixon Thomas                             |
| 10.        | 2019 - 2020      | 23/08/2020                    | National Level Webinar on<br>Best Practice of Clinical and<br>Community Pharmacist for<br>Better Patient Care | Mrs. Anupa Chandran,<br>Dr, Vikas PV,<br>Mrs. Rumaissa<br>Mohommad |
| 11.        |                  | 05/02/2020                    | Careers and Business Prospects in the Area of Pharma Entrepreneurship                                         | Mr. Nitinkumar Kale,<br>Mr. Sufi Ayaz                              |
| 12.        |                  | 09/05/2020                    | Introduction of New Product to Market                                                                         | Mr. Rahul Patil                                                    |
| 13.        |                  | 07/03/2020                    | Recent Trends in Pharmacovigilance                                                                            | Mr. Arihant Desai                                                  |
| 14.        |                  | 09/05/2020                    | Bioavailability /Bioequivalence Studies & Regulatory Requirements                                             | Makrand Shelke                                                     |
| 15.        | 2018 - 2019      | 5/12/2019                     | Guest Lecture : How to crack GPAT exam                                                                        | Mr. Ram Ardad                                                      |
| 16.        |                  | 21/10/2019                    | Guest Lecture : How to crack GPAT exam                                                                        | Mr. Ram Ardad                                                      |