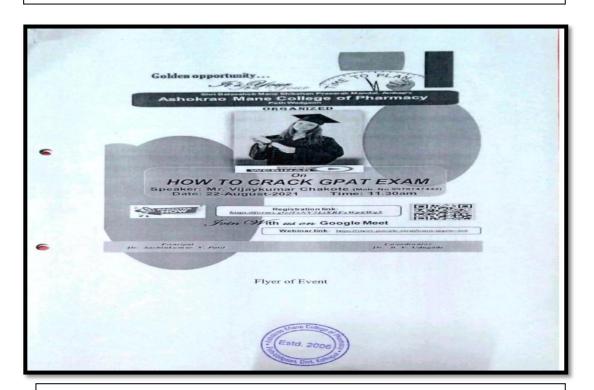

# ACADEMIC YEAR 2022 - 2023 ONLINE WEBINAR: HOW TO CRACK GPAT EXAM

Screenshots of Online Webinar: How to Crack GPAT Exam

#### Screenshots of Online Webinar: How to Crack GPAT Exam

**Brochure of Programme: How to Crack GPAT Exam** 

Back to Index