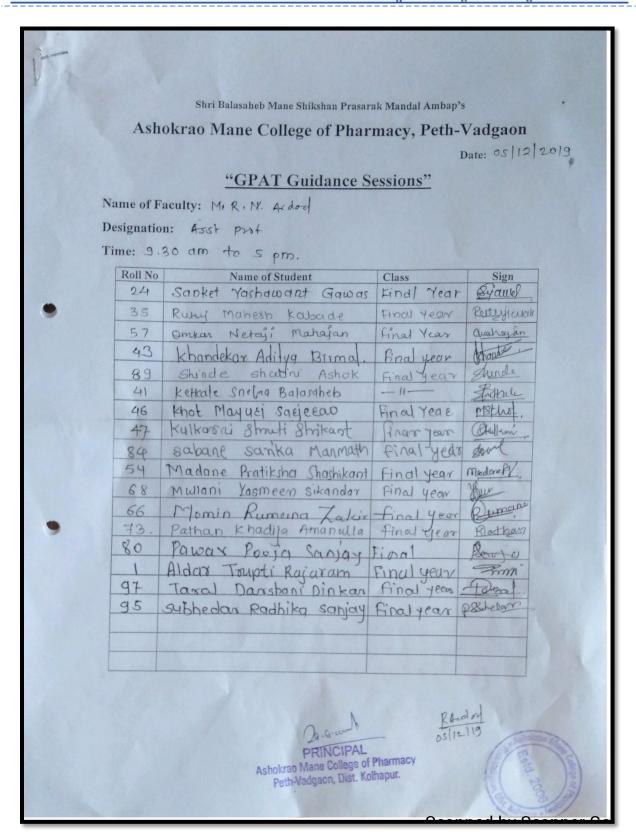

### **List of Activities Conducted**

| Sr.<br>No. | Academic<br>Year | Date                          | Name of topic                                                                                                 | Name of Speaker                                                    |
|------------|------------------|-------------------------------|---------------------------------------------------------------------------------------------------------------|--------------------------------------------------------------------|
| 1.         | 2022 - 2023      | 22/08/2022                    | How to Crack GPAT Exam                                                                                        | Mr. Vijaykumar<br>Chakote, Director,<br>Pharmastar Academy         |
| 2.         |                  | 22/11/2021                    | Career Opportunities for Pharmacist                                                                           | Mrs. Meena Jagtap,<br>Director, Success Point<br>Academy, Satara   |
| 3.         |                  | 04/07/2021                    | Pharmaceutical Quality Management System: Industrial Perspective                                              | Mr. Mayur Beloshe                                                  |
| 4.         | 2021 - 2022      | 08/04/2022                    | Expectations of Pharmaceutical Industry and Current Good Manufacturing Practices                              | Mr. Sandip Honmane                                                 |
| 5.         |                  | 16/04/2022                    | Pharmacy as Profession and Formulation Development: Current Expectation                                       | Mr. Sanjay Lade                                                    |
| 6.         |                  | 13/06/2021                    | Way to Clinical Trials                                                                                        | Mr. Sushant B. Kadam                                               |
| 7.         | 2020 - 2021      | 26/06/2021                    | Aspects of Pharmacovigilance                                                                                  | Mr. Avinash Mane                                                   |
| 8.         |                  | 10/12/2019                    | Guest Lecture : Preparation of GPAT exam                                                                      | Dr. Mahesh Kale                                                    |
| 9.         |                  | 01/08/2020<br>&<br>02/08/2020 | International Online Conference on Pharmacovigilance and clinical research                                    | Dr. Sachin Supale,<br>Dr. Dixon Thomas                             |
| 10.        | 2019 - 2020      | 23/08/2020                    | National Level Webinar on<br>Best Practice of Clinical and<br>Community Pharmacist for<br>Better Patient Care | Mrs. Anupa Chandran,<br>Dr, Vikas PV,<br>Mrs. Rumaissa<br>Mohommad |
| 11.        |                  | 05/02/2020                    | Careers and Business Prospects in the Area of Pharma Entrepreneurship                                         | Mr. Nitinkumar Kale,<br>Mr. Sufi Ayaz                              |
| 12.        |                  | 09/05/2020                    | Introduction of New Product to Market                                                                         | Mr. Rahul Patil                                                    |
| 13.        |                  | 07/03/2020                    | Recent Trends in Pharmacovigilance                                                                            | Mr. Arihant Desai                                                  |
| 14.        |                  | 09/05/2020                    | Bioavailability /Bioequivalence Studies & Regulatory Requirements                                             | Makrand Shelke                                                     |
| 15.        | 2018 - 2019      | 5/12/2019                     | Guest Lecture : How to crack GPAT exam                                                                        | Mr. Ram Ardad                                                      |
| 16.        |                  | 21/10/2019                    | Guest Lecture : How to crack GPAT exam                                                                        | Mr. Ram Ardad                                                      |