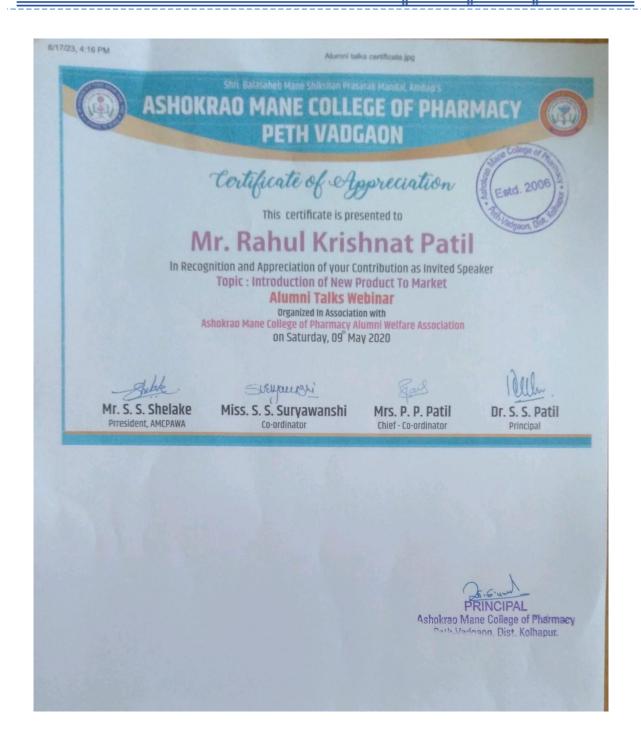

### **List of Activities Conducted**

| Sr.<br>No. | Academic<br>Year | Date                          | Name of topic                                                                                                 | Name of Speaker                                                    |
|------------|------------------|-------------------------------|---------------------------------------------------------------------------------------------------------------|--------------------------------------------------------------------|
| 1.         | 2022 - 2023      | 22/08/2022                    | How to Crack GPAT Exam                                                                                        | Mr. Vijaykumar<br>Chakote, Director,<br>Pharmastar Academy         |
| 2.         |                  | 22/11/2021                    | Career Opportunities for Pharmacist                                                                           | Mrs. Meena Jagtap,<br>Director, Success Point<br>Academy, Satara   |
| 3.         |                  | 04/07/2021                    | Pharmaceutical Quality Management System: Industrial Perspective                                              | Mr. Mayur Beloshe                                                  |
| 4.         | 2021 - 2022      | 08/04/2022                    | Expectations of Pharmaceutical Industry and Current Good Manufacturing Practices                              | Mr. Sandip Honmane                                                 |
| 5.         |                  | 16/04/2022                    | Pharmacy as Profession and Formulation Development: Current Expectation                                       | Mr. Sanjay Lade                                                    |
| 6.         |                  | 13/06/2021                    | Way to Clinical Trials                                                                                        | Mr. Sushant B. Kadam                                               |
| 7.         | 2020 - 2021      | 26/06/2021                    | Aspects of Pharmacovigilance                                                                                  | Mr. Avinash Mane                                                   |
| 8.         |                  | 10/12/2019                    | Guest Lecture : Preparation of GPAT exam                                                                      | Dr. Mahesh Kale                                                    |
| 9.         |                  | 01/08/2020<br>&<br>02/08/2020 | International Online Conference on Pharmacovigilance and clinical research                                    | Dr. Sachin Supale,<br>Dr. Dixon Thomas                             |
| 10.        | 2019 - 2020      | 23/08/2020                    | National Level Webinar on<br>Best Practice of Clinical and<br>Community Pharmacist for<br>Better Patient Care | Mrs. Anupa Chandran,<br>Dr, Vikas PV,<br>Mrs. Rumaissa<br>Mohommad |
| 11.        |                  | 05/02/2020                    | Careers and Business Prospects in the Area of Pharma Entrepreneurship                                         | Mr. Nitinkumar Kale,<br>Mr. Sufi Ayaz                              |
| 12.        |                  | 09/05/2020                    | Introduction of New Product to Market                                                                         | Mr. Rahul Patil                                                    |
| 13.        |                  | 07/03/2020                    | Recent Trends in Pharmacovigilance                                                                            | Mr. Arihant Desai                                                  |
| 14.        |                  | 09/05/2020                    | Bioavailability /Bioequivalence Studies & Regulatory Requirements                                             | Makrand Shelke                                                     |
| 15.        | 2018 - 2019      | 5/12/2019                     | Guest Lecture : How to crack GPAT exam                                                                        | Mr. Ram Ardad                                                      |
| 16.        |                  | 21/10/2019                    | Guest Lecture : How to crack GPAT exam                                                                        | Mr. Ram Ardad                                                      |