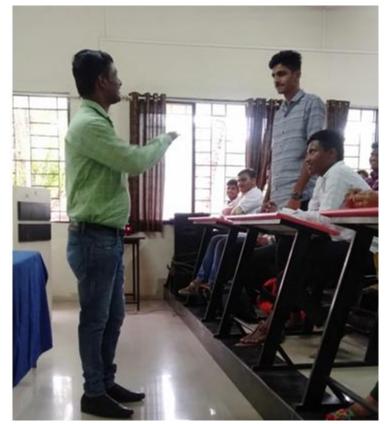

> 'shoke Mane College of Pharmacy Peth-Vadgaon, Dist. Kolhepur.

**Photographs of the Programme:** Expectations of Pharmaceutical Industry and Current Good Manufacturing Practices