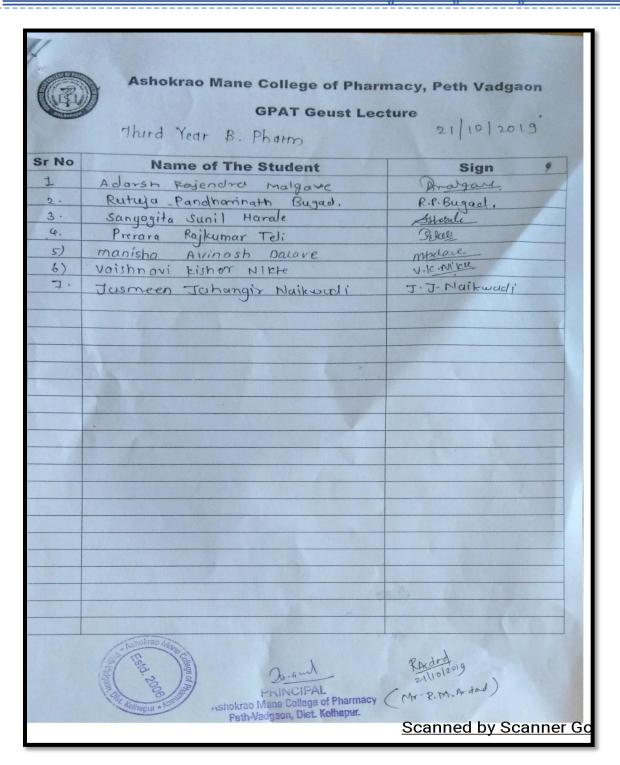

### **List of Activities Conducted**

| Sr.<br>No. | Academic<br>Year | Date                          | Name of topic                                                                                                 | Name of Speaker                                                    |
|------------|------------------|-------------------------------|---------------------------------------------------------------------------------------------------------------|--------------------------------------------------------------------|
| 1.         | 2022 - 2023      | 22/08/2022                    | How to Crack GPAT Exam                                                                                        | Mr. Vijaykumar<br>Chakote, Director,<br>Pharmastar Academy         |
| 2.         |                  | 22/11/2021                    | Career Opportunities for Pharmacist                                                                           | Mrs. Meena Jagtap,<br>Director, Success Point<br>Academy, Satara   |
| 3.         |                  | 04/07/2021                    | Pharmaceutical Quality Management System: Industrial Perspective                                              | Mr. Mayur Beloshe                                                  |
| 4.         | 2021 - 2022      | 08/04/2022                    | Expectations of Pharmaceutical Industry and Current Good Manufacturing Practices                              | Mr. Sandip Honmane                                                 |
| 5.         |                  | 16/04/2022                    | Pharmacy as Profession and Formulation Development: Current Expectation                                       | Mr. Sanjay Lade                                                    |
| 6.         |                  | 13/06/2021                    | Way to Clinical Trials                                                                                        | Mr. Sushant B. Kadam                                               |
| 7.         | 2020 - 2021      | 26/06/2021                    | Aspects of Pharmacovigilance                                                                                  | Mr. Avinash Mane                                                   |
| 8.         |                  | 10/12/2019                    | Guest Lecture : Preparation of GPAT exam                                                                      | Dr. Mahesh Kale                                                    |
| 9.         |                  | 01/08/2020<br>&<br>02/08/2020 | International Online Conference on Pharmacovigilance and clinical research                                    | Dr. Sachin Supale,<br>Dr. Dixon Thomas                             |
| 10.        | 2019 - 2020      | 23/08/2020                    | National Level Webinar on<br>Best Practice of Clinical and<br>Community Pharmacist for<br>Better Patient Care | Mrs. Anupa Chandran,<br>Dr, Vikas PV,<br>Mrs. Rumaissa<br>Mohommad |
| 11.        |                  | 05/02/2020                    | Careers and Business Prospects in the Area of Pharma Entrepreneurship                                         | Mr. Nitinkumar Kale,<br>Mr. Sufi Ayaz                              |
| 12.        |                  | 09/05/2020                    | Introduction of New Product to Market                                                                         | Mr. Rahul Patil                                                    |
| 13.        |                  | 07/03/2020                    | Recent Trends in Pharmacovigilance                                                                            | Mr. Arihant Desai                                                  |
| 14.        |                  | 09/05/2020                    | Bioavailability /Bioequivalence Studies & Regulatory Requirements                                             | Makrand Shelke                                                     |
| 15.        | 2018 - 2019      | 5/12/2019                     | Guest Lecture : How to crack GPAT exam                                                                        | Mr. Ram Ardad                                                      |
| 16.        |                  | 21/10/2019                    | Guest Lecture : How to crack GPAT exam                                                                        | Mr. Ram Ardad                                                      |