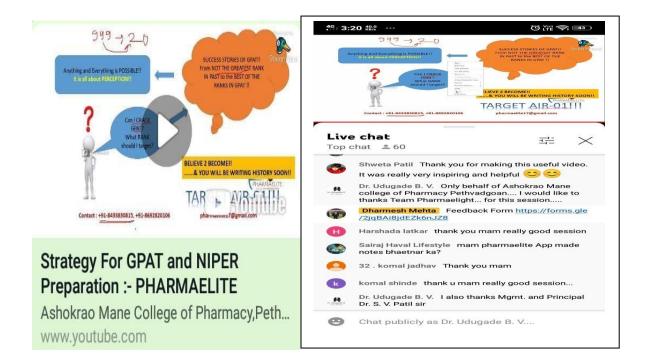

# ACADEMIC YEAR 2022 - 2023 ONLINE WEBINAR: HOW TO CRACK GPAT EXAM

Screenshots of Online Webinar: How to Crack GPAT Exam

#### Screenshots of Online Webinar: How to Crack GPAT Exam

**Brochure of Programme: How to Crack GPAT Exam** 

Back to Index