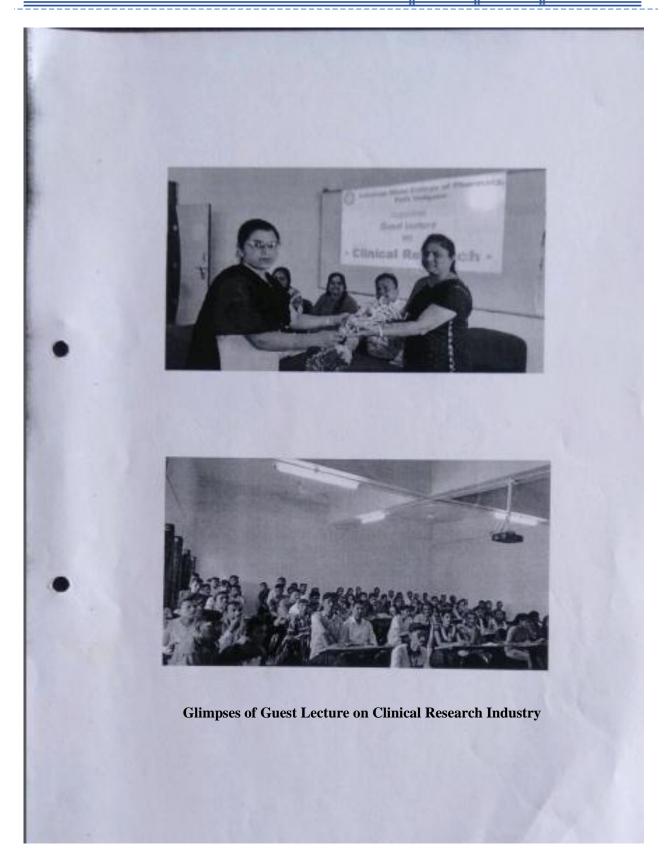

| 17. |             | 10/07/2018 | Parent's Meet: GPAT exam 2019                                        | -NA-                                     |
|-----|-------------|------------|----------------------------------------------------------------------|------------------------------------------|
| 18. |             | 21/07/2018 | Novel approach towards Pharma Industry                               | Mr. Kiran Desai,<br>Mr. Aniruddha Davade |
| 19. | 2017 – 2018 | 04/08/2018 | Importance of Pharmacovigilance: Its Scope and further Opportunities | Cognizant Technology<br>Solution, Mumbai |
| 20. |             | 29/09/2018 | Clinical Research Industry                                           | iGCP Analytics                           |
| 21. |             | 17/01/2018 | GPAT last days preparation                                           | Mr. Ram Ardad                            |