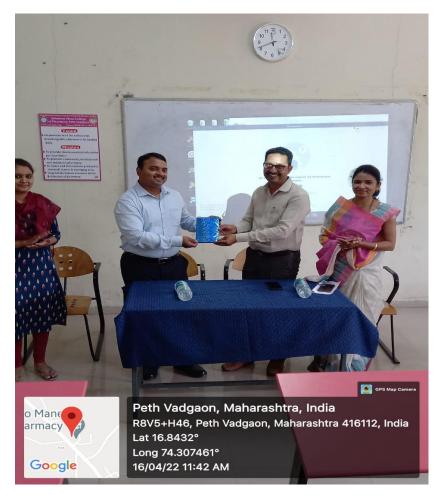

> 'shoke Mane College of Pharmacy Peth-Vadgaon, Dist. Kolhepur.

**Photographs of the Programme:** Expectations of Pharmaceutical Industry and Current Good Manufacturing Practices

# Shri. Balasaheb Mane Shikshan Prasarak Mandal, Ambap Ashokrao Mane College of Pharmacy, Peth-Vadgaon Alumni Talks-seminar on "Expectations of Pharmaceutical Industry and Current Good Manufacturing Practices" Date- 8/04/2022