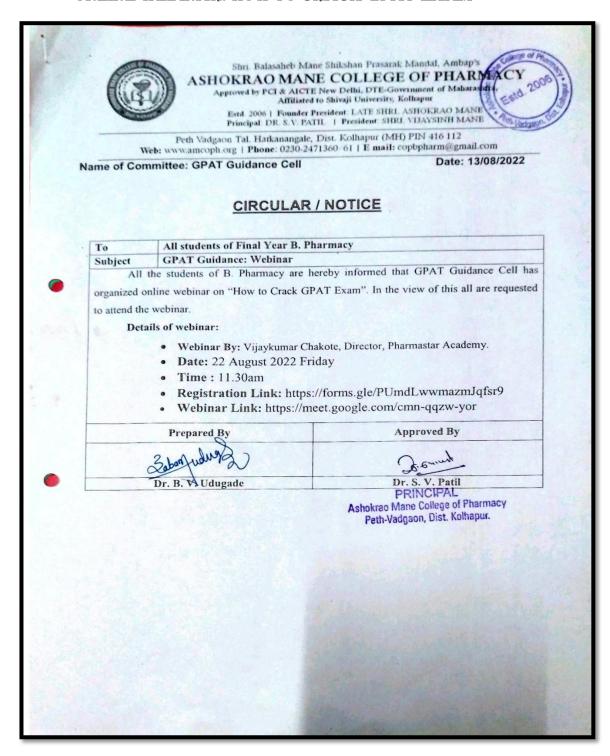

# ACADEMIC YEAR 2022 - 2023 ONLINE WEBINAR: HOW TO CRACK GPAT EXAM

Screenshots of Online Webinar: How to Crack GPAT Exam

#### Screenshots of Online Webinar: How to Crack GPAT Exam

**Brochure of Programme: How to Crack GPAT Exam** 

Back to Index