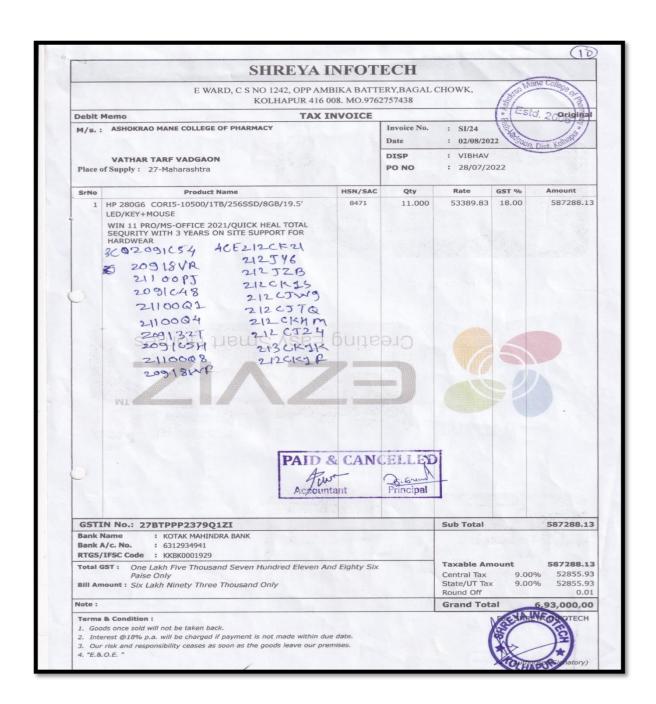

Note: The computers purchased during the AY 2011-12 were updated/upgraded with the new versions in the AY 2022-23 (Aug. 2022 & March 2023)