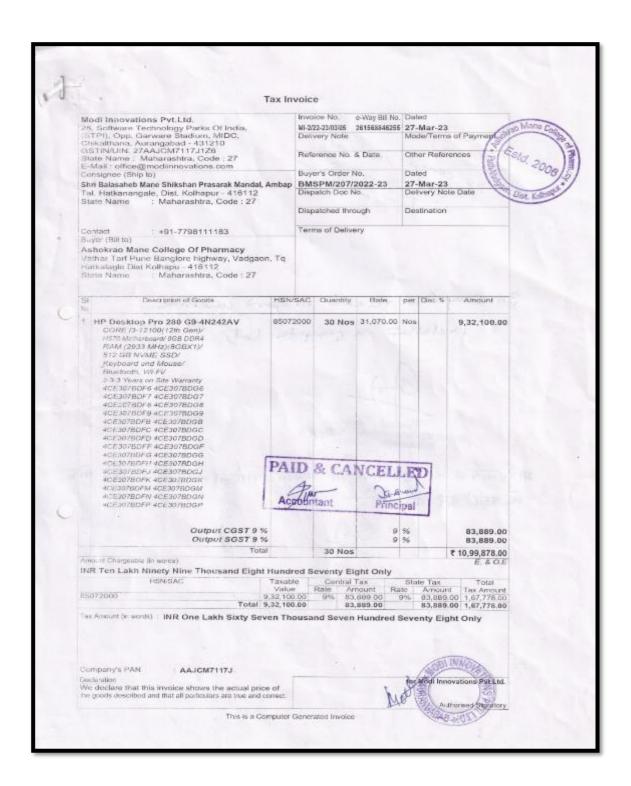

Note: The computers purchased during the AY 2011-12 were updated/upgraded with the new versions in the AY 2022-23 (Aug. 2022 & March 2023)