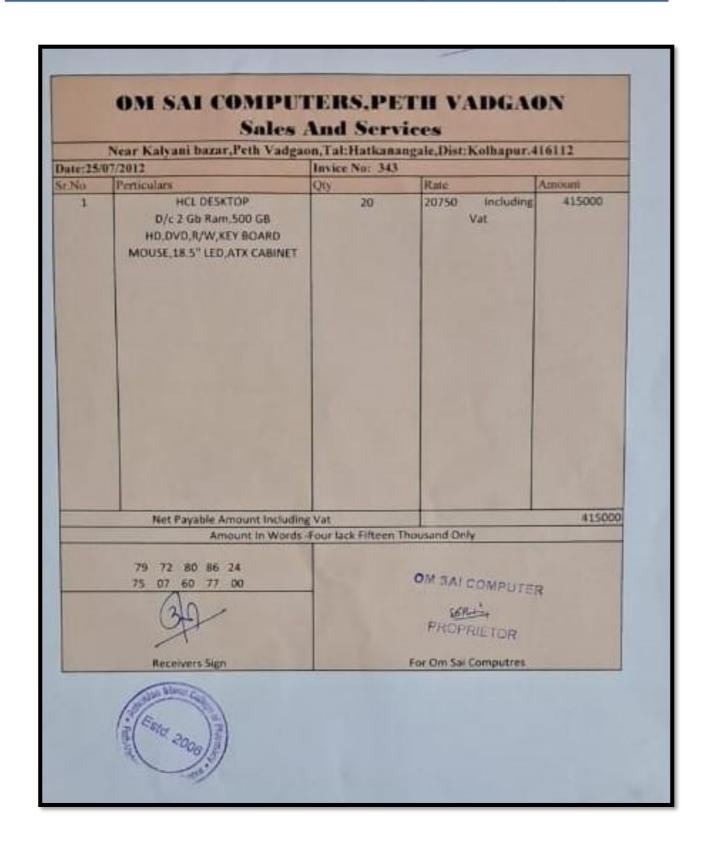

|           |                                                                                  | And Serv           |                                                               |        |
|-----------|----------------------------------------------------------------------------------|--------------------|---------------------------------------------------------------|--------|
| Date:12/0 | Near Kalyani bazar,Peth Vadga                                                    |                    | ngale,Dist:Kolhapur.4                                         | 116112 |
| Sr.No     | Perticulars                                                                      | Invice No: 286 Qty | Rate                                                          | Amount |
| 1         | HCL DESKTOP D/c 2 Gb Ram,500 GB HD,DVD,R/W,KEY BOARD MOUSE,18.5" LED,ATX CABINET | 15                 | 21500 Including<br>Vat                                        | 322500 |
|           | Net Payable Amount Includin                                                      |                    |                                                               | 322500 |
|           | Amount In Words -Three lack                                                      | Twenty Two Tho     | usand Five Hundred Only                                       |        |
|           | 79 72 80 86 24<br>75 07 60 77 00                                                 |                    | OM SAI COMPUTI<br>SBRAD<br>PROPRIETOR<br>For Om Sai Computres | ER     |