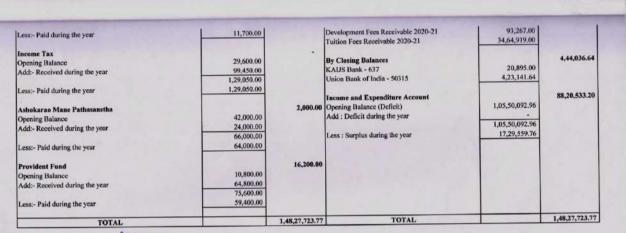

Fees Receivable 2013-14 Fees Receivable 2014-15 Tution Fees Receivable 2012-13 Development Fees Receivable 2016-17 Development Fees Receivable 2017-18 | 69,000.00<br>2,92,180.00<br>2,802.00<br>50,476.00<br>14,364.00<br>1,93,000.25 | 247/10022                |  |  |
| Professional Tax Opening Balance Add:- Received during the year                                                                                  | 2,000.00<br>10,700.00<br>12,700.00                           | 1,000.00       | Tuition Fees Receivable 2018-19 Tuition Fees Receivable 2017-18 Development Fees Receivable 2019-20 Tuition Fees Receivable 2019-20 Tuition Fees Receivable 2016-17                       | 1,19,728.00<br>7,459.00<br>5,48,732.00<br>4,43,129.00                         |                          |  |  |





As per my report of even date











# Expenditure incurred for maintenance of physical facilities and academic support facilities during 2019-2020

Total Expenditure incurred for maintenance of physical facilities and academic support facilities during 2019-2020 = 49.70574 Lakhs

Details of maintenance of physical facilities and academic support facilities duly certified by the Head of the Institution and CA are given below,

#### 2019-2020

Consolidated fund allocation and expenditure incurred on maintenance of infrastructure (physical and academic support facilities) for 2019-2020

| Head of expenditure (for ex. Repair and maintenance) | Item of expenditure (for ex. AMC for Lab equipment and computers, garden maintenance etc.) | Budget<br>(INR in<br>Lakhs) | Actual Exp<br>(INR in<