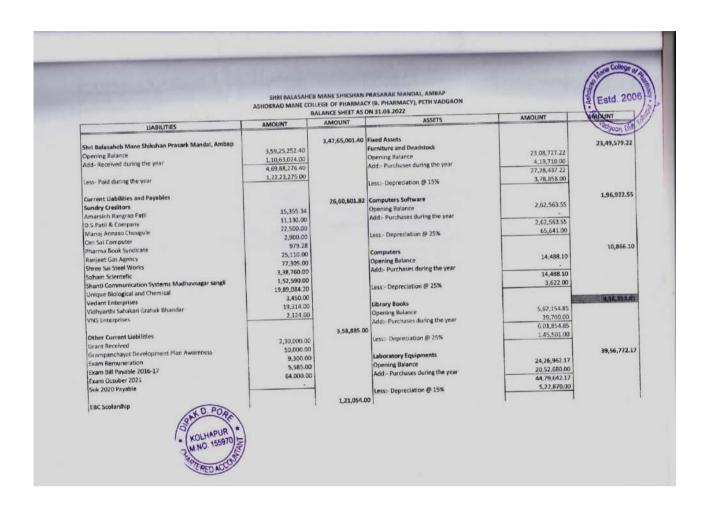

| 39,700.00                               |                                         |



























|