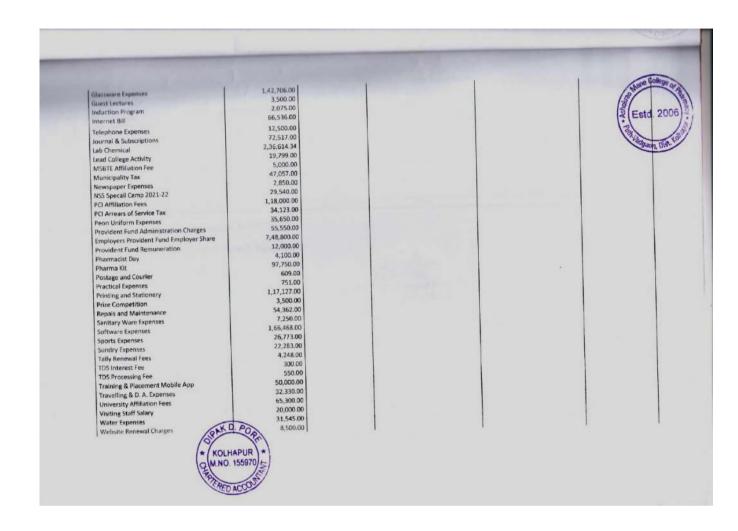

Details of maintenance of physical facilities and academic support facilities duly certified by the Head of the Institution and CA are given below,

|                                                      | 2021-2022                                                                                            |                          | 200                          |  |
|------------------------------------------------------|------------------------------------------------------------------------------------------------------|--------------------------|------------------------------|--|
| Consolidated fu                                      | nd allocation and expenditure incu                                                                   | rred on maintenar        | ice of                       |  |
| infrastructure                                       | (physical and academic support fa                                                                    | acilities) for 2021-2    | 022                          |  |
| Head of expenditure (for ex. Repair and maintenance) | Item of expenditure (for ex.<br>AMC for Lab equipment and<br>computers, garden<br>maintenance, etc.) | Budget<br>(INR in Lakhs) | Actual Exp.<br>(INR in Lakhs |  |
| Academic support facilities                          | Admission Regulating Authority Review Application                                                    | 0                        | 0.05                         |  |
| Academic support facilities                          | Admission Regulating Authority Processing fee                                                        | 0.95                     | 0.864                        |  |
| Academic support facilities                          | Advertisement Expenses                                                                               | 0.4                      | 0.35122                      |  |
| Academic support facilities                          | Affiliation certificate fees                                                                         | 0.011                    | 0.011                        |  |
| Academic support facilities                          | AICTE Processing Fees                                                                                | 0.1                      | 0.1                          |  |
| Academic support facilities                          | Bank Charges/commission                                                                              | 0.3                      | 0.27040                      |  |
| Academic support facilities                          | Canteen Expenses                                                                                     | 0.6                      | 0.5615                       |  |
| Academic support facilities                          | CPCSEA Renewal Fee                                                                                   | 0.025                    | 0.025                        |  |
| Academic support facilities                          | Cultural Activity                                                                                    | 2.75                     | 2.62384                      |  |
| Academic support facilities                          | DTE Affiliation Fee                                                                                  | 0.45                     | 0.45                         |  |
| Physical facilities                                  | Electrical Expenses                                                                                  | 0.7                      | 0.66522                      |  |
| Physical facilities                                  | Electricity Expenses                                                                                 | 5                        | 4.5413                       |  |
| Academic support facilities                          | E-Poster Presentation                                                                                | 0                        | 0.005                        |  |
| Academic support facilities                          | Function & Ceremony                                                                                  | 0.1                      | 0.0836                       |  |
| Physical facilities                                  | Gas bill                                                                                             | 0.35                     | 0.3391                       |  |
| Academic support facilities                          | Gift & Prizes                                                                                        | 0.025                    | 0.0207                       |  |
| Academic support facilities                          | Glassware Expenses                                                                                   | 1.5                      | 1.42706                      |  |
| Academic support facilities                          | Guest Lectures                                                                                       | 0.04                     | 0.035                        |  |
| Academic support facilities                          | Induction Program                                                                                    | 0.025                    | 0.02075                      |  |
| Physical facilities                                  | Internet Bill                                                                                        | 0.7                      | 0.66536                      |  |
| Physical facilities                                  | Telephone Expenses                                                                                   | 0.13                     | 0.125                        |  |
| Academic support facilities                          | Journal & Subscription                                                                               | 0.8                      | 0.72517                      |  |
| Academic support facilities                          | Lab chemical                                                                                         | 2.5                      | 2.36614                      |  |
| Academic support facilities                          | lead college Activity                                                                                | 0.22                     | 0.19799                      |  |
| Academic support facilities                          | lead college Activity  MSBTE Affiliation fee   KOLHAPI                                               | (m) 0.05                 | 0.05                         |  |

| Academic support facilities | Municipality Tax                           | Pharma 0.5 | 0.47057 |  |
|-----------------------------|--------------------------------------------|------------|---------|--|
| Academic support facilities | News Paper Expenses                        | 0.03       | 0.0285  |  |
| Academic support facilities | NSS Special Camp 2021.22                   | 0.3        | 0.2954  |  |
| Academic support facilities | PCI Affiliation Fees                       | 1.2        | 1.18    |  |
| Academic support facilities | PCI Arrears on Service Tax                 | 0          | 0.34123 |  |
| Academic support facilities | Peon Uniform Expenses                      | 0.38       | 0.3565  |  |
| Academic support facilities | Provident Fund Administration<br>Charges   | 0.6        | 0.5555  |  |
| Academic support facilities | Employers Provident Fund<br>Employer Share | 7.5        | 7.488   |  |
| Academic support facilities | Provident Fund Remuneration                | 0.12       | 0.12    |  |
| Academic support facilities | Pharmacist Day                             | 0.05       | 0.041   |  |
| Academic support facilities | Pharma Kit                                 | 1          | 0.9775  |  |
| Academic support facilities | Postage and Courier                        | 0.01       | 0.00609 |  |
| Academic support facilities | Practical Expenses                         | 0.01       | 0.00751 |  |
| Academic support facilities | Printing and Stationery                    | 1.2        | 1.17127 |  |
| Academic support facilities | Prize Competition                          | 0          | 0.035   |  |
| Physical facilities         | Repair and Maintenance                     | 0.6        | 0.54362 |  |
| Physical facilities         | Sanitary Ware Expenses                     | 0.09       | 0.0725  |  |
| Academic support facilities | Software Expenses                          | 1.7        | 1.66468 |  |
| Academic support facilities | Sports Expenses                            | 0.3        | 0.26773 |  |
| Academic support facilities | Sundry Expenses                            | 0.25       | 0.22283 |  |
| Academic support facilities | Tally Renewal Fees                         | 0.045      | 0.04248 |  |
| Academic support facilities | TDS Interest Fee                           | 0          | 0.003   |  |
| Academic support facilities | TDS Processing Fee                         | 0.007      | 0.0055  |  |
| Academic support facilities | Training & Placement Mobile App            | 0.5        | 0.5     |  |
| Academic support facilities | Traveling & D.A. Expenses                  | 0.35       | 0.3233  |  |
| Academic support facilities | University Affiliation Fees                | 0.7        | 0.653   |  |
| Academic support facilities | Visiting Staff Salary                      | 0.22       | 0.2     |  |
| Physical facilities         | Water Expenses                             | 0.35       | 0.31545 |  |
| Academic support facilities | Website Renewal Charges                    | 0.09       | 0.085   |  |
| Academic support facilities | Xerox Charges                              | 0.01       | 0.0114  |  |