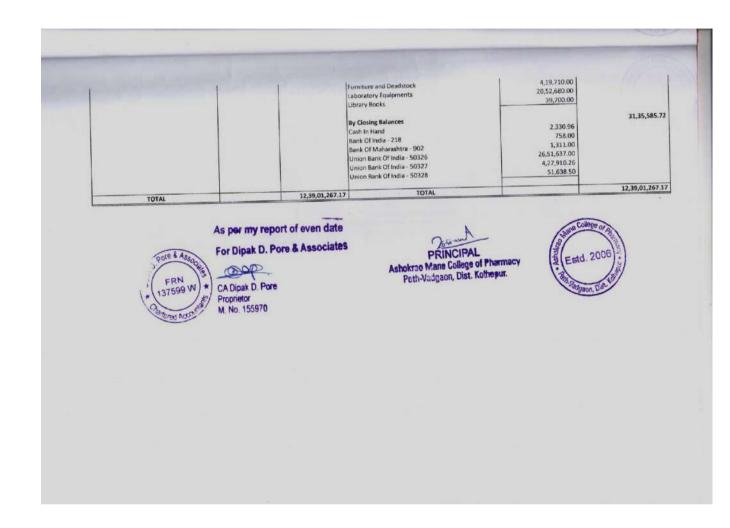

| 39,700.00                               |                                         |



























|