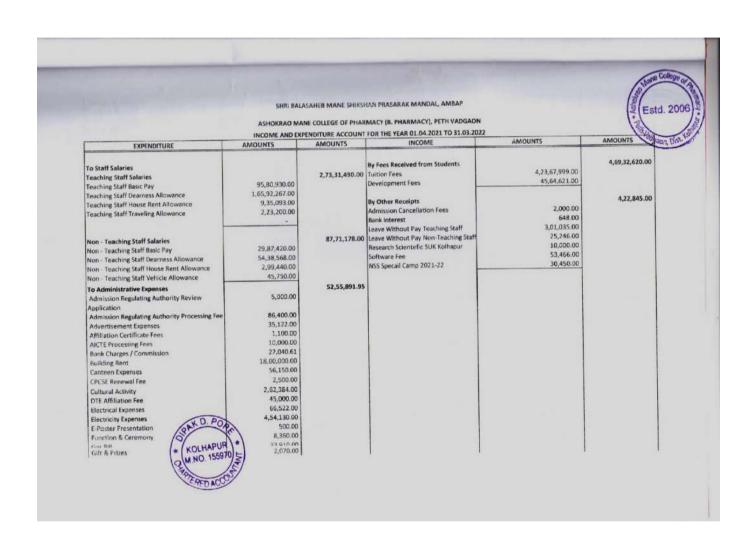

| 39,700.00                               |                                         |



























|