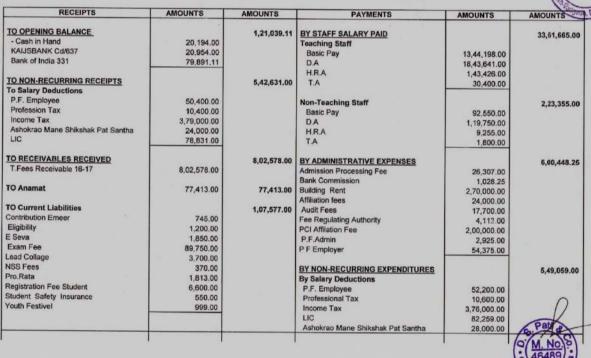

|               |
| Opening Balance<br>Add:- Received during the year             | 54,517.00<br>660,306.00       | 55,717.00     |       |               |
| Less:- Paid during the year                                   | 11,366,951.00<br>2,423,604.00 |               |       | S (E COSON DE |
| SALARY PAYABLE Opening Balance Add:- Received during the year | 5,153,578.00<br>6,213,373.00  | 8,943,347.00  |       | (Eptd. 2006)  |

PRINCIPAL
Ashokrao Mane College of Pharmacy
Peth - Vadgaon, Dist. Kolhapur.

7 5 JUN 2018



Estd. 2006

### **Audited Statement: 2017-2018**

(M. Pharm)

## SHRI BALASAHEB MANE SHIKSHAN PRASARAK MANDAL, AMBAP ASHOKRAO MANE COLLEGE OF PHARMACY (M. PHARM) PETH .VADGAON, TAL.: HATKANANGALE, DIST.: KOLHAPUR RECEIPTS AND PAYMENTS ACCOUNT FOR 01/04/2017 TO 31/03/2018





| TO OTHER RECEIPTS Balasaheb Mane Shikshan Prasarak Mandal, Ambap  TO OTHER PAYABLES Salary payable  TO Indirect Incomes Development 17-18 Tution Fee 2015-16 Tution Fee 2017-18  By Other Paments | 25,19,500.00<br>7,20,901.00<br>2,47,559.00<br>2,928.00<br>24,75,441.00 | 25,19,500.00<br>7,20,901.00<br>27,25,928.00<br>78,717.00 | Contribution Emeer Eligibility E Seva Exam Fee Lead Collage NSS Fees Pro.Rata Registration Fee Student Student Insurance Youth Festivel  BY OTHER PAYMENTS Development Fes Receivable 17-18 | 745.00<br>1,200.00<br>1,850.00<br>89,750.00<br>3,700.00<br>370.00<br>1,813.00<br>6,600.00<br>550.00<br>999.00 | 1,07,577.00<br>1,07,577.00<br>Estd. 2006  |
|-----------------------------------------------------------------------------------------------------------------------