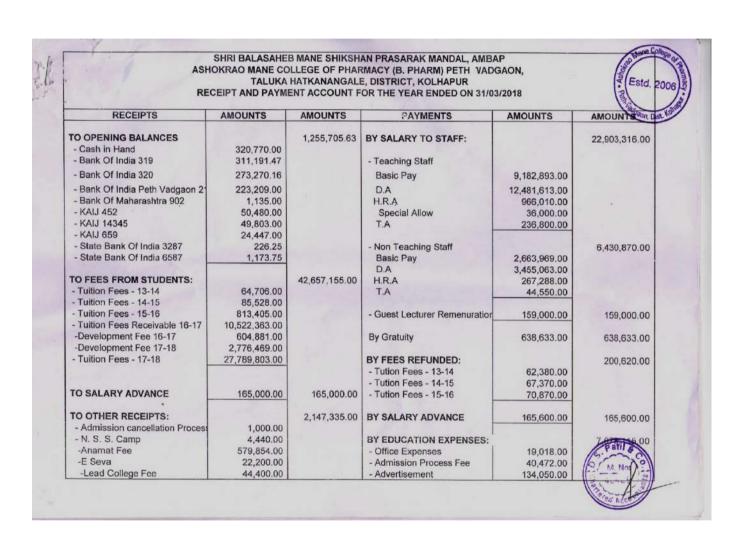

ion fees | 0.05    | 0.04113         |
| Academic support facilities  Academic support facilities | Admission Processing Fee Bank Commission  | 0.3     | 0.26307         |
|                                                          | al A (B. Pharm)                           | 110.432 | 103.04472       |
| Academic support facilities  Academic support facilities | Guest Lecturer Remuneration               | 1.75    | 6.38633<br>1.59 |

PRINCIPAL

Ashokrao Mane College of Pharmacy
Peth-Vadgaon, Dist. Kolhapur.



As per the audited financial statements, we clarify that the figures of actuals are in conformity with the audited statements for the given year.

The certificate is issued at the request of the institute for submission to the NAAC.



**Audited Statement: 2017-2018** 

(B. Pharm)





| -Pro Rata & Ashwmedh           | 21,756.00     |               | - Affiliation Fees            | 30,000.00    | Mana conste                           |
|--------------------------------|---------------|---------------|-------------------------------|--------------|---------------------------------------|
| - Bank Interest                | 4,342.00      |               | - AICTE Processing fee        | 100,000.00   | 18/                                   |
| -Student Safety Insurance      | 6,270.00      |               | Health Camp                   | 1,402.00     | 1 1 1 1 1 1 1 1 1 1 1 1 1 1 1 1 1 1 1 |
| -Youth Festival                | 11,988.00     |               | - Audit Fees                  | 48,620.00    | (본(Estd. 2006                         |
| Exam remunration Payable