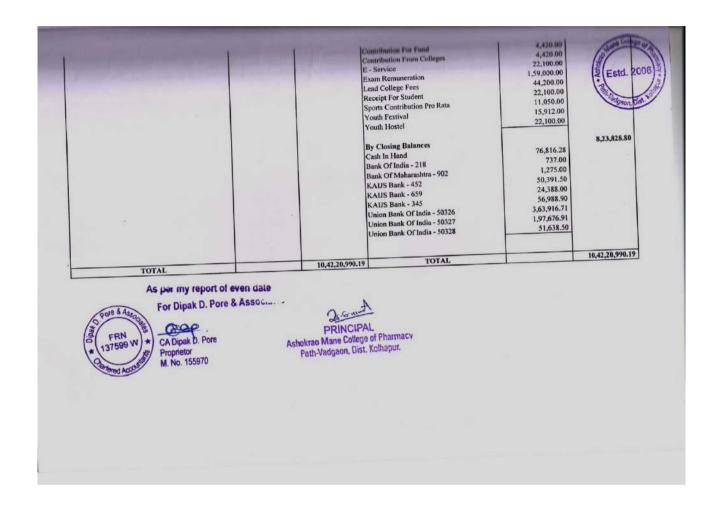

|                                               |                |                |







#### SHRI BALASAHEB MANE SHIKSHAN PRASARAK MANDAL, AMBAP ASHOKRAO MANE COLLEGE OF PHARMACY (B. PHARMACY), PETH VADGAON Estd. 2000 INCOME AND EXPENDITURE ACCOUNT FOR THE YEAR 01.04.2020 TO 31.03.2021 AMOUNTS INCOME AMOUNTS EXPENDITURE AMOUNTS 4.13.65.566.00 To Staff Salaries By Fees Received from Students 3,73,67,507.00 2,55,59,425,00 Tuition Fees Teaching Staff Salaries Teaching Staff Basic Pay Teaching Staff Dearness Allo 1,05,75,730.00 Development Fees 39,47,089.00 1,36,82,722.00 Tuition Fees 2013-14 50,970.00 Teaching Staff House Rent Allowance 10,36,573.00 17,92,261.60 By Other Receipts Teaching Staff Vehicle Allowance 2.34.400.00 3,000.00 Admission Cancellation Fees Teaching Staff Special Allowance 30,000.00 Bank Interest 1,740.00 Non - Teaching Staff Salaries 3,52,082.60 Non - Te