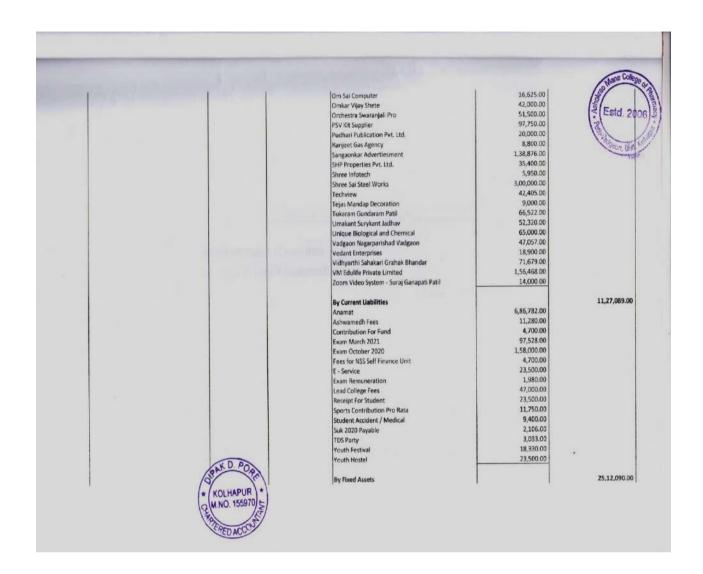

| Academic support facilities | Municipality Tax                           | Pharma 0.5 | 0.47057 |  |
|-----------------------------|--------------------------------------------|------------|---------|--|
| Academic support facilities | News Paper Expenses                        | 0.03       | 0.0285  |  |
| Academic support facilities | NSS Special Camp 2021.22                   | 0.3        | 0.2954  |  |
| Academic support facilities | PCI Affiliation Fees                       | 1.2        | 1.18    |  |
| Academic support facilities | PCI Arrears on Service Tax                 | 0          | 0.34123 |  |
| Academic support facilities | Peon Uniform Expenses                      | 0.38       | 0.3565  |  |
| Academic support facilities | Provident Fund Administration<br>Charges   | 0.6        | 0.5555  |  |
| Academic support facilities | Employers Provident Fund<br>Employer Share | 7.5        | 7.488   |  |
| Academic support facilities | Provident Fund Remuneration                | 0.12       | 0.12    |  |
| Academic support facilities | Pharmacist Day                             | 0.05       | 0.041   |  |
| Academic support facilities | Pharma Kit                                 | 1          | 0.9775  |  |
| Academic support facilities | Postage and Courier                        | 0.01       | 0.00609 |  |
| Academic support facilities | Practical Expenses                         | 0.01       | 0.00751 |  |
| Academic support facilities | Printing and Stationery                    | 1.2        | 1.17127 |  |
| Academic support facilities | Prize Competition                          | 0          | 0.035   |  |
| Physical facilities         | Repair and Maintenance                     | 0.6        | 0.54362 |  |
| Physical facilities         | Sanitary Ware Expenses                     | 0.09       | 0.0725  |  |
| Academic support facilities | Software Expenses                          | 1.7        | 1.66468 |  |
| Academic support facilities | Sports Expenses                            | 0.3        | 0.26773 |  |
| Academic support facilities | Sundry Expenses                            | 0.25       | 0.22283 |  |
| Academic support facilities | Tally Renewal Fees                         | 0.045      | 0.04248 |  |
| Academic support facilities | TDS Interest Fee                           | 0          | 0.003   |  |
| Academic support facilities | TDS Processing Fee                         | 0.007      | 0.0055  |  |
| Academic support facilities | Training & Placement Mobile App            | 0.5        | 0.5     |  |
| Academic support facilities | Traveling & D.A. Expenses                  | 0.35       | 0.3233  |  |
| Academic support facilities | University Affiliation Fees                | 0.7        | 0.653   |  |
| Academic support facilities | Visiting Staff Salary                      | 0.22       | 0.2     |  |
| Physical facilities         | Water Expenses                             | 0.35       | 0.31545 |  |
| Academic support facilities | Website Renewal Charges                    | 0.09       | 0.085   |  |
| Academic support facilities | Xerox Charges                              | 0.01       | 0.0114  |  |

| Total .                     | A (B. Pharm)                   | 35.838 | 34.55891 |
|-----------------------------|--------------------------------|--------|----------|
| Academic support facilities | Admission Regulating Authority | 0.6    | 0.52     |
| Academic support facilities | Affiliation fees               | 0.6    | 0.576    |
| Academic support facilities | Lab Chemical Expenses          | 3      | 2.74822  |
| Academic support facilities | Bank Commission                | 0.03   | 0.02962  |
| Academic support facilities | Canteen Expenses               | 0.13   | 0.1209   |
| Physical facilities         | Electricity Expenses           | 0.7    | 0.6635   |
| Physical facilities         | Internet Expenses              | 0.08   | 0.06005  |
| Academic support facilities | PCI Affiliation fee            | 1.18   | 1.18     |
| Academic support facilities | P.F. Administration Charges    | 0.1    | 0.09425  |
| Academic support facilities | P.F. Employer Contribution     | 0.9    | 0.81     |
| Academic support facilities | Software AMC                   | 0.25   | 0.2245   |
| Physical facilities         | Telephone Expenses             | 0.015  | 0.0113   |
| Physical facilities         | Water Charges                  | 0.25   | 0.243    |
| Total I                     | B (M. Pharm)                   | 7.835  | 7.28134  |
| T                           | otal A+B                       | 43.673 | 41.84025 |