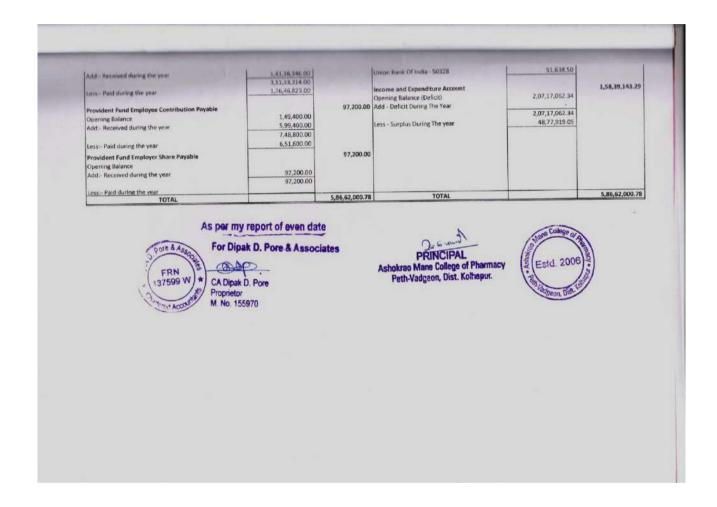

| 4,27,910.26  | Sylver Estd. 20 |







**Audited Statement: 2021-2022** 

(M. Pharm)

| ASHOKRAO MANE                           |              | HEB MANE SHIKSHA |                                           |              |             |
|-----------------------------------------|--------------|------------------|-------------------------------------------|--------------|-------------|
| ASHORRAO MANE                           |              | MACY /M PHARM) P | ETH VADGAON, TAL.: HATKANANGALE, DIST     | · KOLHAPUR   | (8)         |
|                                         |              |                  | NT FOR 01/04/2021 TO 31/03/2022           |              | Estd        |
| DESCRIPTO                               | AMOUNTS      | AMOUNTS          | PAYMENTS                                  | AMOUNTS      | AMOUNTS