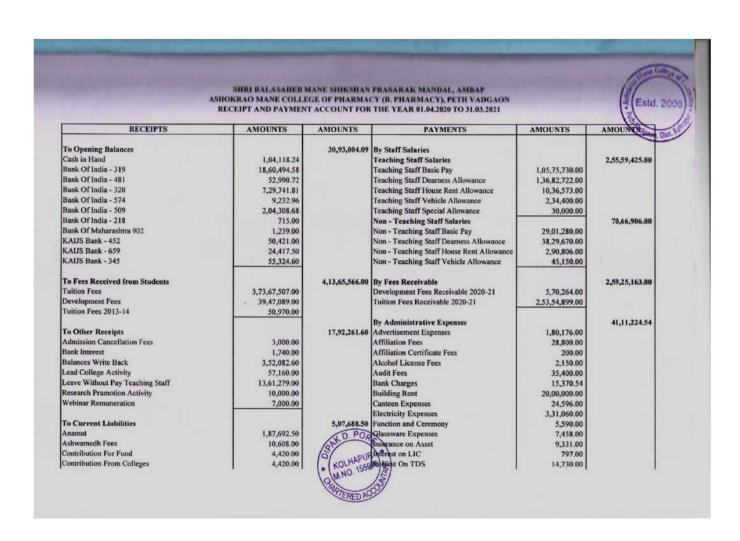

es | Provident Fund Employer Contribution  | 0.6     | 0.54     |
| Academic support facilities | Software Expenses                     | 0.2     | 0.1947   |
| Physical facilities         | Water Expenses                        | 0.12    | 0.108    |
| Tot                         | al B (M. Pharm)                       | 4.48    | 4.23     |
|                             | Total A + B                           | 25.375  | 23.80602 |

PRINCIPAL.
Ashokrao Mane College of Pharmacy
Peth-Vadgaon, Dist. Kolhapur.



As per the audited financial statements, we clarify that the figures of actuals are in conformity with the audited statements for the given year.

The certificate is issued at the request of the institute for submission to the NAAC.



**Audited Statement: 2020-2021** 

(B. Pharm)





| E - Service