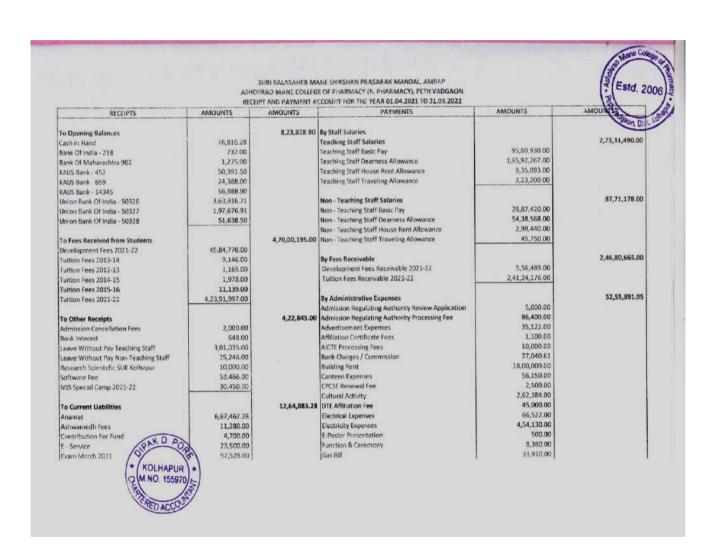

Details of maintenance of physical facilities and academic support facilities duly certified by the Head of the Institution and CA are given below,

|                                                      | 2021-2022                                                                                            |                          | 200                          |  |
|------------------------------------------------------|------------------------------------------------------------------------------------------------------|--------------------------|------------------------------|--|
| Consolidated fu                                      | nd allocation and expenditure incu                                                                   | rred on maintenar        | ice of                       |  |
| infrastructure                                       | (physical and academic support fa                                                                    | acilities) for 2021-2    | 022                          |  |
| Head of expenditure (for ex. Repair and maintenance) | Item of expenditure (for ex.<br>AMC for Lab equipment and<br>computers, garden<br>maintenance, etc.) | Budget<br>(INR in Lakhs) | Actual Exp.<br>(INR in Lakhs |  |
| Academic support facilities                          | Admission Regulating Authority Review Application                                                    | 0                        | 0.05                         |  |
| Academic support facilities                          | Admission Regulating Authority Processing fee                                                        | 0.95                     | 0.864                        |  |
| Academic support facilities                          | Advertisement Expenses                                                                               | 0.4                      | 0.35122                      |  |
| Academic support facilities                          | Affiliation certificate fees                                                                         | 0.011                    | 0.011                        |  |
| Academic support facilities                          | AICTE Processing Fees                                                                                | 0.1                      | 0.1                          |  |
| Academic support facilities                          | Bank Charges/commission                                                                              | 0.3                      | 0.27040                      |  |
| Academic support facilities                          | Canteen Expenses                                                                                     | 0.6                      | 0.5615                       |  |
| Academic support facilities                          | CPCSEA Renewal Fee                                                                                   | 0.025                    | 0.025                        |  |
| Academic support facilities                          | Cultural Activity                                                                                    | 2.75                     | 2.62384                      |  |
| Academic support facilities                          | DTE Affiliation Fee                                                                                  | 0.45                     | 0.45                         |  |
| Physical facilities                                  | Electrical Expenses                                                                                  | 0.7                      | 0.66522                      |  |
| Physical facilities                                  | Electricity Expenses                                                                                 | 5                        | 4.5413                       |  |
| Academic support facilities                          | E-Poster Presentation                                                                                | 0                        | 0.005                        |  |
| Academic support facilities                          | Function & Ceremony                                                                                  | 0.1                      | 0.0836                       |  |
| Physical facilities                                  | Gas bill                                                                                             | 0.35                     | 0.3391                       |  |
| Academic support facilities                          | Gift & Prizes                                                                                        | 0.025                    | 0.0207                       |  |
| Academic support facilities                          | Glassware Expenses                                                                                   | 1.5                      | 1.42706                      |  |
| Academic support facilities                          | Guest Lectures                                                                                       | 0.04                     | 0.035                        |  |
| Academic support facilities                          | Induction Program                                                                                    | 0.025                    | 0.02075                      |  |
| Physical facilities                                  | Internet Bill                                                                                        | 0.7                      | 0.66536                      |  |
| Physical facilities                                  | Telephone Expenses                                                                                   | 0.13                     | 0.125                        |  |
| Academic support facilities                          | Journal & Subscription                                                                               | 0.8                      | 0.72517                      |  |
| Academic support facilities                          | Lab chemical                                                                                         | 2.5                      | 2.36614                      |  |
| Academic support facilities                          | lead college Activity                                                                                | 0.22                     | 0.19799                      |  |
| Academic support facilities                          | lead college Activity  MSBTE Affiliation fee   KOLHAPI                                               | (m) 0.05                 | 0.05                         |  |

| Academic support facilities | Municipality Tax                           | Pharma 0.5 | 0.47057 |  |
|-----------------------------|--------------------------------------------|------------|---------|--|
| Academic support facilities | News Paper Expenses                        | 0.03       | 0.0285  |  |
| Academic support facilities | NSS Special Camp 2021.22                   | 0.3        | 0.2954  |  |
| Academic support facilities | PCI Affiliation Fees                       | 1.2        | 1.18    |  |
| Academic support facilities | PCI Arrears on Service Tax                 | 0          | 0.34123 |  |
| Academic support facilities | Peon Uniform Expenses                      | 0.38       | 0.3565  |  |
| Academic support facilities | Provident Fund Administration<br>Charges   | 0.6        | 0.5555  |  |
| Academic support facilities | Employers Provident Fund<br>Employer Share | 7.5        | 7.488   |  |
| Academic support facilities | Provident Fund Remuneration                | 0.12       | 0.12    |  |
| Academic support facilities | Pharmacist Day                             | 0.05       | 0.041   |  |
| Academic support facilities | Pharma Kit                                 | 1          | 0.9775  |  |
| Academic support facilities | Postage and Courier                        | 0.01       | 0.00609 |  |
| Academic support facilities | Practical Expenses                         | 0.01       | 0.00751 |  |
| Academic support facilities | Printing and Stationery                    | 1.2        | 1.17127 |  |
| Academic support facilities | Prize Competition                          | 0          | 0.035   |  |
| Physical facilities         | Repair and Maintenance                     | 0.6        | 0.54362 |  |
| Physical facilities         | Sanitary Ware Expenses                     | 0.09       | 0.0725  |  |
| Academic support facilities | Software Expenses                          | 1.7        | 1.66468 |  |
| Academic support facilities | Sports Expenses                            | 0.3        | 0.26773 |  |
| Academic support facilities | Sundry Expenses                            | 0.25       | 0.22283 |  |
| Academic support facilities | Tally Renewal Fees                         | 0.045      | 0.04248 |  |
| Academic support facilities | TDS Interest Fee                           | 0          | 0.003   |  |
| Academic support facilities | TDS Processing Fee                         | 0.007      | 0.0055  |  |
| Academic support facilities | Training & Placement Mobile App            | 0.5        | 0.5     |  |
| Academic support facilities | Traveling & D.A. Expenses                  | 0.35       | 0.3233  |  |
| Academic support facilities | University Affiliation Fees                | 0.7        | 0.653   |  |
| Academic support facilities | Visiting Staff Salary                      | 0.22       | 0.2     |  |
| Physical facilities         | Water Expenses                             | 0.35       | 0.31545 |  |
| Academic support facilities | Website Renewal Charges                    | 0.09       | 0.085   |  |
| Academic support facilities | Xerox Charges                              | 0.01       | 0.0114  |  |

| Total .                     | A (B. Pharm)                   | 35.838 | 34.55891 |
|-----------------------------|--------------------------------|--------|----------|
| Academic support facilities | Admission Regulating Authority | 0.6    | 0.52     |
| Academic support facilities | Affiliation fees               | 0.6    | 0.576    |
| Academic support facilities | Lab Chemical Expenses          | 3      | 2.74822  |
| Academic support facilities | Bank Commission                | 0.03   | 0.02962  |
| Academic support facilities | Canteen Expenses               | 0.13   | 0.1209   |
| Physical facilities         | Electricity Expenses           | 0.7    | 0.6635   |
| Physical facilities         | Internet Expenses              | 0.08   | 0.06005  |
| Academic support facilities | PCI Affiliation fee            | 1.18   | 1.18     |
| Academic support facilities | P.F. Administration Charges    | 0.1    | 0.09425  |
| Academic support facilities | P.F. Employer Contribution     | 0.9    | 0.81     |
| Academic support facilities | Software AMC                   | 0.25   | 0.2245   |
| Physical facilities         | Telephone Expenses             | 0.015  | 0.0113   |
| Physical facilities         | Water Charges                  | 0.25   | 0.243    |
| Total I                     | B (M. Pharm)                   | 7.835  | 7.28134  |
| T                           | otal A+B                       | 43.673 | 41.84025 |