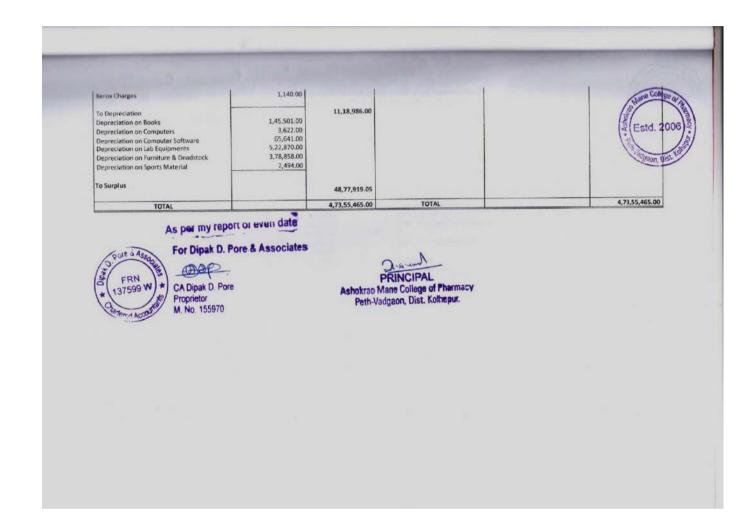

### **DVV** Clarifications

- Certificate for the consolidated fund allocation and infrastructure expenditure towards augmentation facilities duly certified by Principal and CA are provided.
- Highlighted the relevant items in the audited income and expenditure statement.

### Expenditure incurred for infrastructure augmentation during 2021-2022

Total Expenditure incurred for infrastructure augmentation during **2021-2022** = **47.91431 Lakhs**Details of infrastructure augmentation highlighted duly certified by Head of the Institution and CA are given below,