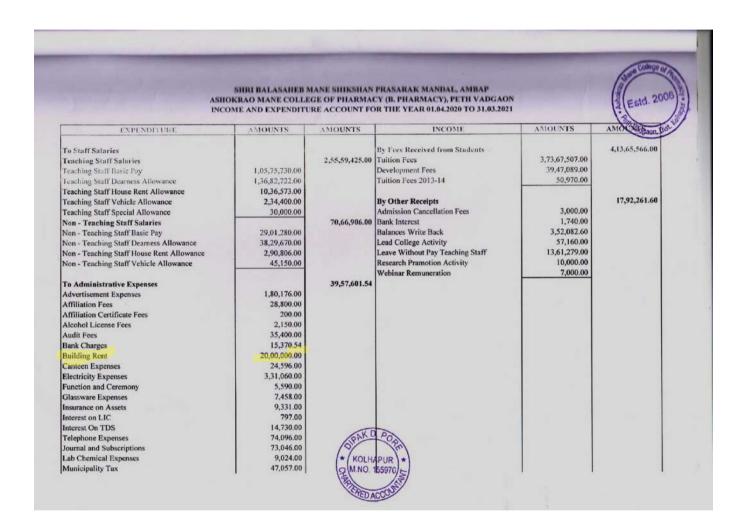

# **DVV Query**

- Provide the consolidated fund allocation towards infrastructure augmentation facilities duly certified by the Principal and CA.
- Provide Highlight the relevant items in the audited income and expenditure statement.

### **DVV** Clarifications

- Certificate for the consolidated fund allocation and infrastructure expenditure towards augmentation facilities duly certified by Principal and CA are provided.
- Highlighted the relevant items in the audited income and expenditure statement.

# Consolidated fund allocation and expenditure incurred towards infrastructure augmentation during 2021-2022

| Head of expenditure<br>(for ex. capital<br>expenditure) | Item of expenditure (for ex.<br>construction of building,<br>purchase of new equipment,<br>furniture, and fixtures, etc.) | Budget (INR in Lakhs) | Actual Exp.<br>(INR in<br>Lakhs) |
|---------------------------------------------------------|---------------------------------------------------------------------------------------------------------------------------|-----------------------|----------------------------------|
| Capital Expenditure                                     | Furniture & Deadstock                                                                                                     | 4.25                  | 4.1971                           |
| Capital Expenditure                                     | Library Books                                                                                                             | 0.5                   | 0.397                            |
| Capital Expenditure                                     | Laboratory Equipment                                                                                                      | 21.0                  | 20.5268                          |
| Capital Expenditure                                     | Building Rent                                                                                                             | 18.0                  | 18.0                             |
| Tot                                                     | al A (B. Pharm)                                                                                                           | 43.75                 | 43.1209                          |
| Capital Expenditure Library Books                       |                                                                                                                           | 2.2                   | 2.09341                          |
| Capital Expenditure                                     | enditure Building Rent                                                                                                    |                       | 2.7                              |
| Tota                                                    | al B (M. Pharm)                                                                                                           | 4.9                   | 4.79341                          |
|                                                         | Total A+B                                                                                                                 | 48.65                 | 47.91431                         |