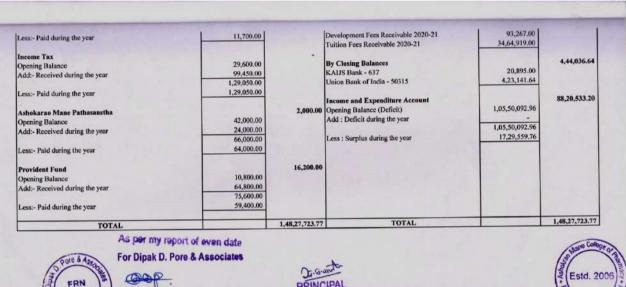

### **DVV** Clarifications

- Certificate for the consolidated fund allocation and infrastructure expenditure towards augmentation facilities duly certified by Principal and CA are provided.
- Highlighted the relevant items in the audited income and expenditure statement.

### Expenditure incurred for infrastructure augmentation during 2021-2022

Total Expenditure incurred for infrastructure augmentation during **2021-2022** = **47.91431 Lakhs**Details of infrastructure augmentation highlighted duly certified by Head of the Institution and CA are given below,

# Consolidated fund allocation and expenditure incurred towards infrastructure augmentation during 2021-2022

| Head of expenditure<br>(for ex. capital<br>expenditure) | Item of expenditure (for ex.<br>construction of building,<br>purchase of new equipment,<br>furniture, and fixtures, etc.) | Budget (INR in Lakhs) | Actual Exp.<br>(INR in<br>Lakhs) |
|---------------------------------------------------------|---------------------------------------------------------------------------------------------------------------------------|-----------------------|----------------------------------|
| Capital Expenditure                                     | Furniture & Deadstock                                                                                                     | 4.25                  | 4.1971                           |
| Capital Expenditure                                     | Library Books                                                                                                             | 0.5                   | 0.397                            |
| Capital Expenditure                                     | Laboratory Equipment                                                                                                      | 21.0                  | 20.5268                          |
| Capital Expenditure                                     | Building Rent                                                                                                             | 18.0                  | 18.0                             |
| Tot                                                     | al A (B. Pharm)                                                                                                           | 43.75                 | 43.1209                          |
| Capital Expenditure Library Books                       |                                                                                                                           | 2.2                   | 2.09341                          |
| Capital Expenditure                                     | enditure Building Rent                                                                                                    |                       | 2.7                              |
| Tota                                                    | al B (M. Pharm)                                                                                                           | 4.9                   | 4.79341                          |
|                                                         | Total A+B                                                                                                                 | 48.65                 | 47.91431                         |