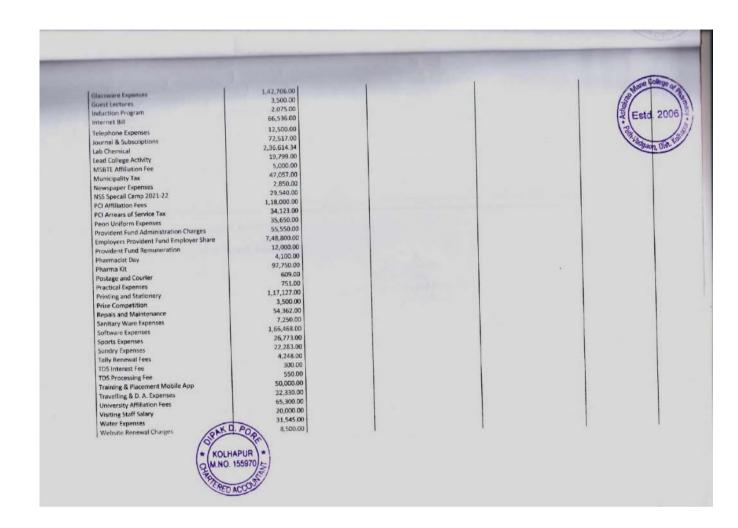

### **DVV** Clarifications

- Certificate for the consolidated fund allocation and infrastructure expenditure towards augmentation facilities duly certified by Principal and CA are provided.
- Highlighted the relevant items in the audited income and expenditure statement.

### Expenditure incurred for infrastructure augmentation during 2021-2022

Total Expenditure incurred for infrastructure augmentation during **2021-2022** = **47.91431 Lakhs**Details of infrastructure augmentation highlighted duly certified by Head of the Institution and CA are given below,