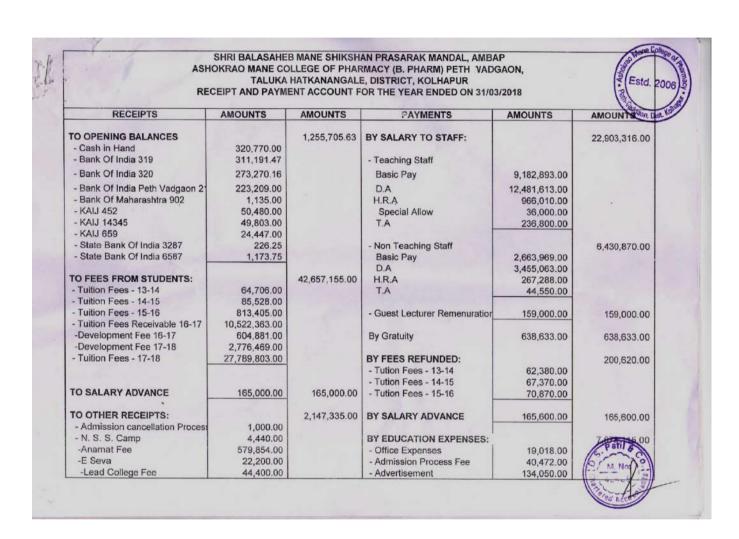

### **DVV** Clarifications

- Certificate for the consolidated fund allocation and infrastructure expenditure towards augmentation facilities duly certified by Principal and CA are provided.
- Highlighted the relevant items in the audited income and expenditure statement.

### Expenditure incurred for infrastructure augmentation during 2021-2022

Total Expenditure incurred for infrastructure augmentation during **2021-2022** = **47.91431 Lakhs**Details of infrastructure augmentation highlighted duly certified by Head of the Institution and CA are given below,

# Consolidated fund allocation and expenditure incurred towards infrastructure augmentation during 2021-2022

| Head of expenditure<br>(for ex. capital<br>expenditure) | Item of expenditure (for ex.<br>construction of building,<br>purchase of new equipment,<br>furniture, and fixtures, etc.) | Budget (INR in Lakhs) | Actual Exp.<br>(INR in<br>Lakhs) |
|---------------------------------------------------------|---------------------------------------------------------------------------------------------------------------------------|-----------------------|----------------------------------|
| Capital Expenditure                                     | Furniture & Deadstock                                                                                                     | 4.25                  | 4.1971                           |
| Capital Expenditure                                     | Library Books                                                                                                             | 0.5                   | 0.397                            |
| Capital Expenditure                                     | Laboratory Equipment                                                                                                      | 21.0                  | 20.5268                          |
| Capital Expenditure                                     | Building Rent                                                                                                             | 18.0                  | 18.0                             |
| Tot                                                     | al A (B. Pharm)                                                                                                           | 43.75                 | 43.1209                          |
| Capital Expenditure Library Books                       |                                                                                                                           | 2.2                   | 2.09341                          |
| Capital Expenditure                                     | enditure Building Rent                                                                                                    |                       | 2.7                              |
| Tota                                                    | al B (M. Pharm)                                                                                                           | 4.9                   | 4.79341                          |
|                                                         | Total A+B                                                                                                                 | 48.65                 | 47.91431                         |