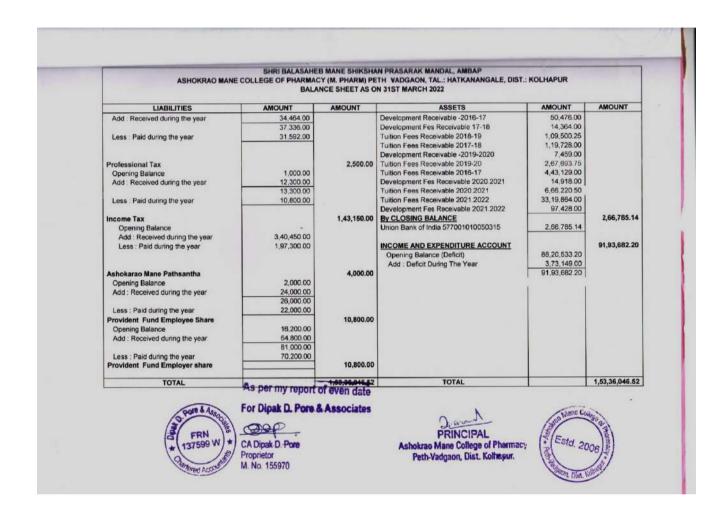

### Expenditure incurred for infrastructure augmentation during 2021-2022

Total Expenditure incurred for infrastructure augmentation during **2021-2022** = **47.91431 Lakhs**Details of infrastructure augmentation highlighted duly certified by Head of the Institution and CA are given below,

### 2021-2022

# Consolidated fund allocation and expenditure incurred towards infrastructure augmentation during 2021-2022

| Head of expenditure<br>(for ex. capital<br>expenditure) | Item of expenditure (for ex.<br>construction of building,<br>purchase of new equipment,<br>furniture, and fixtures, etc.) | Budget (INR in Lakhs) | Actual Exp.<br>(INR in<br>Lakhs) |
|---------------------------------------------------------|---------------------------------------------------------------------------------------------------------------------------|-----------------------|----------------------------------|
| Capital Expenditure                                     | Furniture & Deadstock                                                                                                     | 4.25                  | 4.1971                           |
| Capital Expenditure                                     | Library Books                                                                                                             | 0.5                   | 0.397                            |
| Capital Expenditure                                     | Laboratory Equipment                                                                                                      | 21.0                  | 20.5268                          |
| Capital Expenditure                                     | Building Rent                                                                                                             | 18.0                  | 18.0                             |
| Tot                                                     | al A (B. Pharm)                                                                                                           | 43.75                 | 43.1209                          |
| Capital Expenditure Library Books                       |                                                                                                                           | 2.2                   | 2.09341                          |
| Capital Expenditure                                     | enditure Building Rent                                                                                                    |                       | 2.7                              |
| Tota                                                    | al B (M. Pharm)                                                                                                           | 4.9                   | 4.79341                          |
|                                                         | Total A+B                                                                                                                 | 48.65                 | 47.91431                         |

PRINCIPAL
Ashokrao Mane College of Pharmacy
Peth-Vadgaon, Dist. Kolhapur.

As per the audited financial statements, we clarify that the figures of actuals are in conformity with the audited statements for the given year.