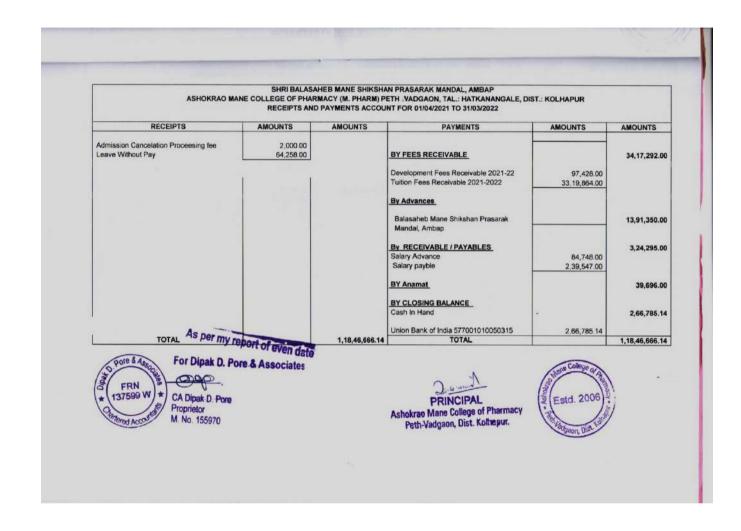

### Expenditure incurred for infrastructure augmentation during 2021-2022

Total Expenditure incurred for infrastructure augmentation during **2021-2022** = **47.91431 Lakhs**Details of infrastructure augmentation highlighted duly certified by Head of the Institution and CA are given below,

### 2021-2022

# Consolidated fund allocation and expenditure incurred towards infrastructure augmentation during 2021-2022

| Head of expenditure<br>(for ex. capital<br>expenditure) | Item of expenditure (for ex.<br>construction of building,<br>purchase of new equipment,<br>furniture, and fixtures, etc.) | Budget (INR in Lakhs) | Actual Exp.<br>(INR in<br>Lakhs) |
|---------------------------------------------------------|---------------------------------------------------------------------------------------------------------------------------|-----------------------|----------------------------------|
| Capital Expenditure                                     | Furniture & Deadstock                                                                                                     | 4.25                  | 4.1971                           |
| Capital Expenditure                                     | Library Books                                                                                                             | 0.5                   | 0.397                            |
| Capital Expenditure                                     | Laboratory Equipment                                                                                                      | 21.0                  | 20.5268                          |
| Capital Expenditure                                     | Building Rent                                                                                                             | 18.0                  | 18.0                             |
| Tot                                                     | al A (B. Pharm)                                                                                                           | 43.75                 | 43.1209                          |
| Capital Expenditure Library Books                       |                                                                                                                           | 2.2                   | 2.09341                          |
| Capital Expenditure                                     | enditure Building Rent                                                                                                    |                       | 2.7                              |
| Tota                                                    | al B (M. Pharm)                                                                                                           | 4.9                   | 4.79341                          |
|                                                         | Total A+B                                                                                                                 | 48.65                 | 47.91431                         |

PRINCIPAL
Ashokrao Mane College of Pharmacy
Peth-Vadgaon, Dist. Kolhapur.

As per the audited financial statements, we clarify that the figures of actuals are in conformity with the audited statements for the given year.