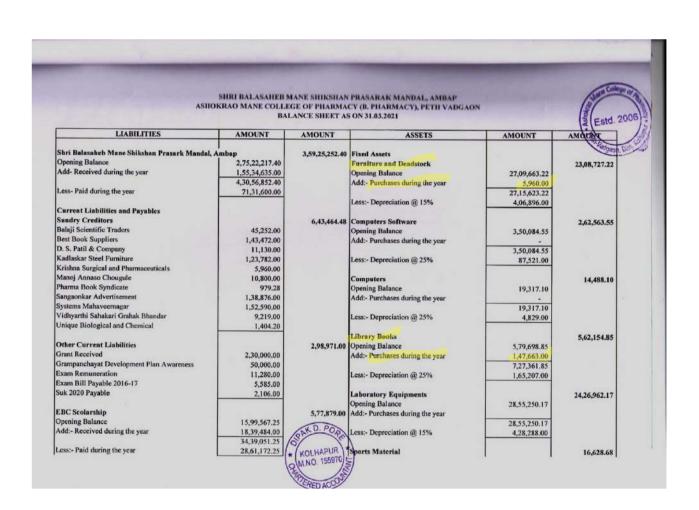

# **DVV Query**

- Provide the consolidated fund allocation towards infrastructure augmentation facilities duly certified by the Principal and CA.
- Provide Highlight the relevant items in the audited income and expenditure statement.

### **DVV** Clarifications

- Certificate for the consolidated fund allocation and infrastructure expenditure towards augmentation facilities duly certified by Principal and CA are provided.
- Highlighted the relevant items in the audited income and expenditure statement.

# Consolidated fund allocation and expenditure incurred towards infrastructure augmentation during 2021-2022

| Head of expenditure<br>(for ex. capital<br>expenditure) | Item of expenditure (for ex.<br>construction of building,<br>purchase of new equipment,<br>furniture, and fixtures, etc.) | Budget (INR in Lakhs) | Actual Exp.<br>(INR in<br>Lakhs) |
|---------------------------------------------------------|---------------------------------------------------------------------------------------------------------------------------|-----------------------|----------------------------------|
| Capital Expenditure                                     | Furniture & Deadstock                                                                                                     | 4.25                  | 4.1971                           |
| Capital Expenditure                                     | Library Books                                                                                                             | 0.5                   | 0.397                            |
| Capital Expenditure                                     | Laboratory Equipment                                                                                                      | 21.0                  | 20.5268                          |
| Capital Expenditure                                     | Building Rent                                                                                                             | 18.0                  | 18.0                             |
| Tot                                                     | al A (B. Pharm)                                                                                                           | 43.75                 | 43.1209                          |
| Capital Expenditure Library Books                       |                                                                                                                           | 2.2                   | 2.09341                          |
| Capital Expenditure                                     | enditure Building Rent                                                                                                    |                       | 2.7                              |
| Tota                                                    | al B (M. Pharm)                                                                                                           | 4.9                   | 4.79341                          |
|                                                         | Total A+B                                                                                                                 | 48.65                 | 47.91431                         |