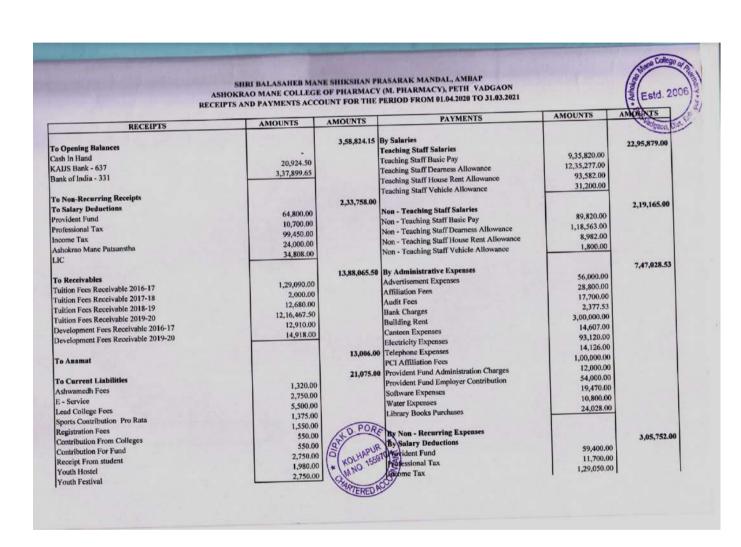

### **DVV** Clarifications

- Certificate for the consolidated fund allocation and infrastructure expenditure towards augmentation facilities duly certified by Principal and CA are provided.
- Highlighted the relevant items in the audited income and expenditure statement.

### Expenditure incurred for infrastructure augmentation during 2021-2022

Total Expenditure incurred for infrastructure augmentation during **2021-2022** = **47.91431 Lakhs**Details of infrastructure augmentation highlighted duly certified by Head of the Institution and CA are given below,

# Consolidated fund allocation and expenditure incurred towards infrastructure augmentation during 2021-2022

| Head of expenditure<br>(for ex. capital<br>expenditure) | Item of expenditure (for ex.<br>construction of building,<br>purchase of new equipment,<br>furniture, and fixtures, etc.) | Budget (INR in Lakhs) | Actual Exp.<br>(INR in<br>Lakhs) |
|---------------------------------------------------------|---------------------------------------------------------------------------------------------------------------------------|-----------------------|----------------------------------|
| Capital Expenditure                                     | Furniture & Deadstock                                                                                                     | 4.25                  | 4.1971                           |
| Capital Expenditure                                     | Library Books                                                                                                             | 0.5                   | 0.397                            |
| Capital Expenditure                                     | Laboratory Equipment                                                                                                      | 21.0                  | 20.5268                          |
| Capital Expenditure                                     | Building Rent                                                                                                             | 18.0                  | 18.0                             |
| Tot                                                     | al A (B. Pharm)                                                                                                           | 43.75                 | 43.1209                          |
| Capital Expenditure Library Books                       |                                                                                                                           | 2.2                   | 2.09341                          |
| Capital Expenditure                                     | enditure Building Rent                                                                                                    |                       | 2.7                              |
| Tota                                                    | al B (M. Pharm)                                                                                                           | 4.9                   | 4.79341                          |
|                                                         | Total A+B                                                                                                                 | 48.65                 | 47.91431                         |