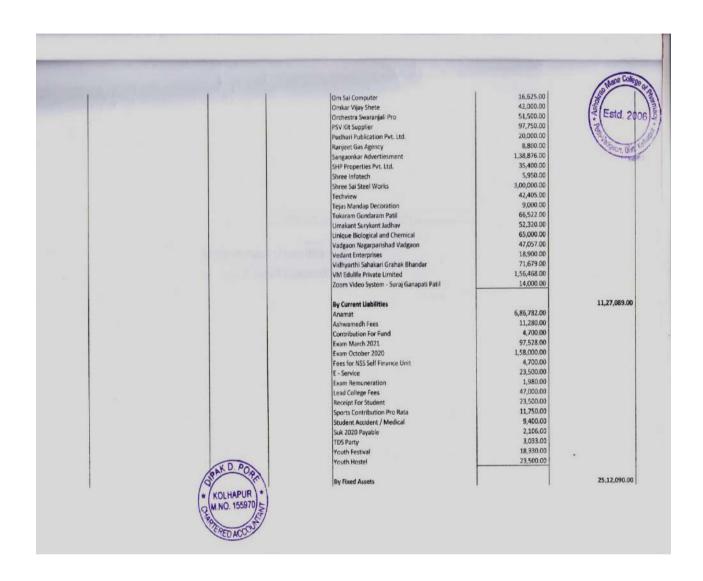

### Expenditure incurred for infrastructure augmentation during 2021-2022

Total Expenditure incurred for infrastructure augmentation during **2021-2022** = **47.91431 Lakhs**Details of infrastructure augmentation highlighted duly certified by Head of the Institution and CA are given below,

# Consolidated fund allocation and expenditure incurred towards infrastructure augmentation during 2021-2022

| Head of expenditure<br>(for ex. capital<br>expenditure) | Item of expenditure (for ex.<br>construction of building,<br>purchase of new equipment,<br>furniture, and fixtures, etc.) | Budget (INR in Lakhs) | Actual Exp.<br>(INR in<br>Lakhs) |
|---------------------------------------------------------|---------------------------------------------------------------------------------------------------------------------------|-----------------------|----------------------------------|
| Capital Expenditure                                     | Furniture & Deadstock                                                                                                     | 4.25                  | 4.1971                           |
| Capital Expenditure                                     | Library Books                                                                                                             | 0.5                   | 0.397                            |
| Capital Expenditure                                     | Laboratory Equipment                                                                                                      | 21.0                  | 20.5268                          |
| Capital Expenditure                                     | Building Rent                                                                                                             | 18.0                  | 18.0                             |
| Tot                                                     | al A (B. Pharm)                                                                                                           | 43.75                 | 43.1209                          |
| Capital Expenditure Library Books                       |                                                                                                                           | 2.2                   | 2.09341                          |
| Capital Expenditure                                     | enditure Building Rent                                                                                                    |                       | 2.7                              |
| Tota                                                    | al B (M. Pharm)                                                                                                           | 4.9                   | 4.79341                          |
|                                                         | Total A+B                                                                                                                 | 48.65                 | 47.91431                         |