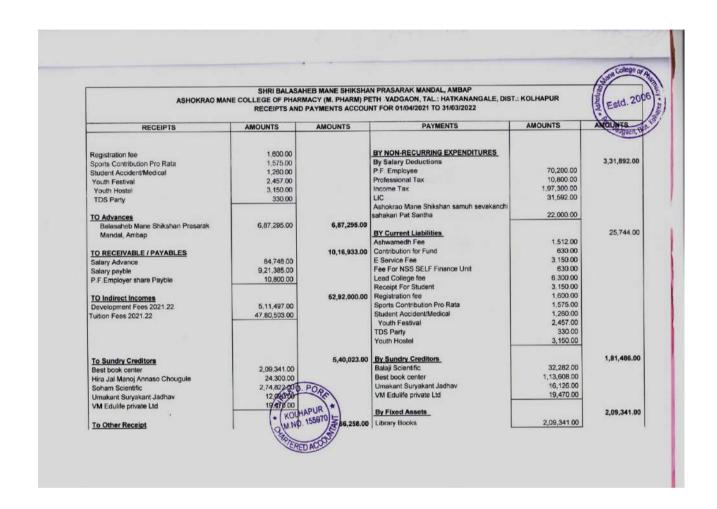

### **DVV** Clarifications

- Certificate for the consolidated fund allocation and infrastructure expenditure towards augmentation facilities duly certified by Principal and CA are provided.
- Highlighted the relevant items in the audited income and expenditure statement.

# Consolidated fund allocation and expenditure incurred towards infrastructure augmentation during 2021-2022

| Head of expenditure<br>(for ex. capital<br>expenditure) | Item of expenditure (for ex.<br>construction of building,<br>purchase of new equipment,<br>furniture, and fixtures, etc.) | Budget (INR in Lakhs) | Actual Exp.<br>(INR in<br>Lakhs) |
|---------------------------------------------------------|---------------------------------------------------------------------------------------------------------------------------|-----------------------|----------------------------------|
| Capital Expenditure                                     | Furniture & Deadstock                                                                                                     | 4.25                  | 4.1971                           |
| Capital Expenditure                                     | Library Books                                                                                                             | 0.5                   | 0.397                            |
| Capital Expenditure                                     | Laboratory Equipment                                                                                                      | 21.0                  | 20.5268                          |
| Capital Expenditure                                     | Building Rent                                                                                                             | 18.0                  | 18.0                             |
| Tot                                                     | al A (B. Pharm)                                                                                                           | 43.75                 | 43.1209                          |
| Capital Expenditure Library Books                       |                                                                                                                           | 2.2                   | 2.09341                          |
| Capital Expenditure                                     | enditure Building Rent                                                                                                    |                       | 2.7                              |
| Tota                                                    | al B (M. Pharm)                                                                                                           | 4.9                   | 4.79341                          |
|                                                         | Total A+B                                                                                                                 | 48.65                 | 47.91431                         |