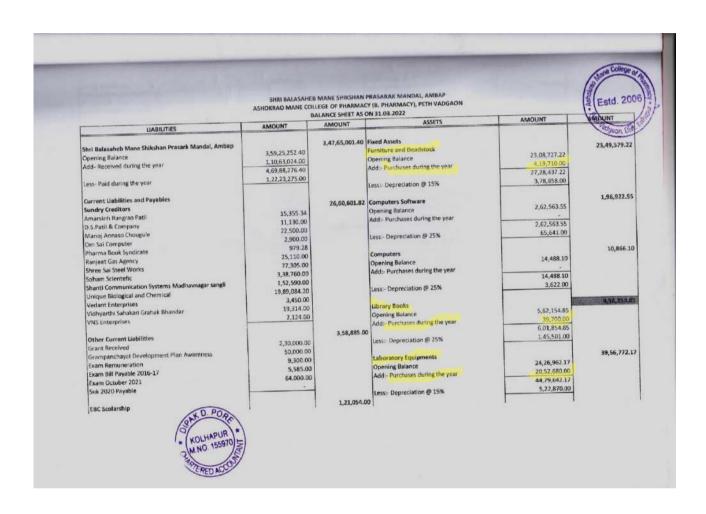

### **DVV** Clarifications

- Certificate for the consolidated fund allocation and infrastructure expenditure towards augmentation facilities duly certified by Principal and CA are provided.
- Highlighted the relevant items in the audited income and expenditure statement.

# Consolidated fund allocation and expenditure incurred towards infrastructure augmentation during 2021-2022

| Head of expenditure<br>(for ex. capital<br>expenditure) | Item of expenditure (for ex.<br>construction of building,<br>purchase of new equipment,<br>furniture, and fixtures, etc.) | Budget (INR in Lakhs) | Actual Exp.<br>(INR in<br>Lakhs) |
|---------------------------------------------------------|---------------------------------------------------------------------------------------------------------------------------|-----------------------|----------------------------------|
| Capital Expenditure                                     | Furniture & Deadstock                                                                                                     | 4.25                  | 4.1971                           |
| Capital Expenditure                                     | Library Books                                                                                                             | 0.5                   | 0.397                            |
| Capital Expenditure                                     | Laboratory Equipment                                                                                                      | 21.0                  | 20.5268                          |
| Capital Expenditure                                     | Building Rent                                                                                                             | 18.0                  | 18.0                             |
| Tot                                                     | al A (B. Pharm)                                                                                                           | 43.75                 | 43.1209                          |
| Capital Expenditure Library Books                       |                                                                                                                           | 2.2                   | 2.09341                          |
| Capital Expenditure                                     | enditure Building Rent                                                                                                    |                       | 2.7                              |
| Tota                                                    | al B (M. Pharm)                                                                                                           | 4.9                   | 4.79341                          |
|                                                         | Total A+B                                                                                                                 | 48.65                 | 47.91431                         |