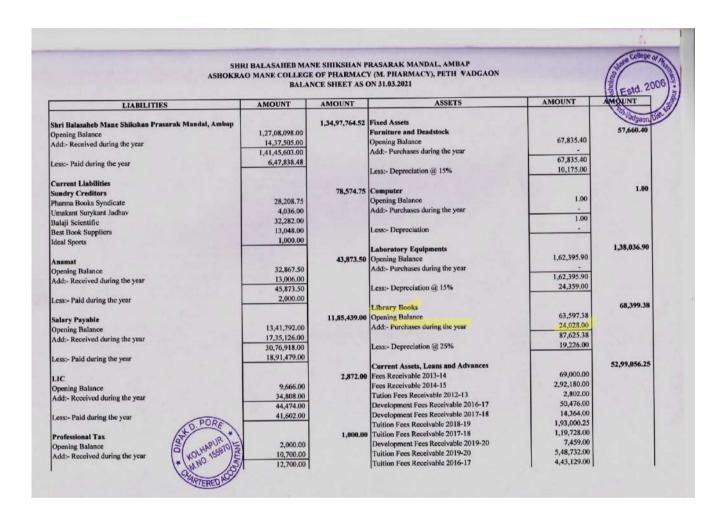

### **DVV** Clarifications

- Certificate for the consolidated fund allocation and infrastructure expenditure towards augmentation facilities duly certified by Principal and CA are provided.
- Highlighted the relevant items in the audited income and expenditure statement.

### Expenditure incurred for infrastructure augmentation during 2021-2022

Total Expenditure incurred for infrastructure augmentation during **2021-2022** = **47.91431 Lakhs**Details of infrastructure augmentation highlighted duly certified by Head of the Institution and CA are given below,

# Consolidated fund allocation and expenditure incurred towards infrastructure augmentation during 2021-2022

| Head of expenditure<br>(for ex. capital<br>expenditure) | Item of expenditure (for ex.<br>construction of building,<br>purchase of new equipment,<br>furniture, and fixtures, etc.) | Budget (INR in Lakhs) | Actual Exp.<br>(INR in<br>Lakhs) |
|---------------------------------------------------------|---------------------------------------------------------------------------------------------------------------------------|-----------------------|----------------------------------|
| Capital Expenditure                                     | Furniture & Deadstock                                                                                                     | 4.25                  | 4.1971                           |
| Capital Expenditure                                     | Library Books                                                                                                             | 0.5                   | 0.397                            |
| Capital Expenditure                                     | Laboratory Equipment                                                                                                      | 21.0                  | 20.5268                          |
| Capital Expenditure                                     | Building Rent                                                                                                             | 18.0                  | 18.0                             |
| Tot                                                     | al A (B. Pharm)                                                                                                           | 43.75                 | 43.1209                          |
| Capital Expenditure Library Books                       |                                                                                                                           | 2.2                   | 2.09341                          |
| Capital Expenditure                                     | enditure Building Rent                                                                                                    |                       | 2.7                              |
| Tota                                                    | al B (M. Pharm)                                                                                                           | 4.9                   | 4.79341                          |
|                                                         | Total A+B                                                                                                                 | 48.65                 | 47.91431                         |