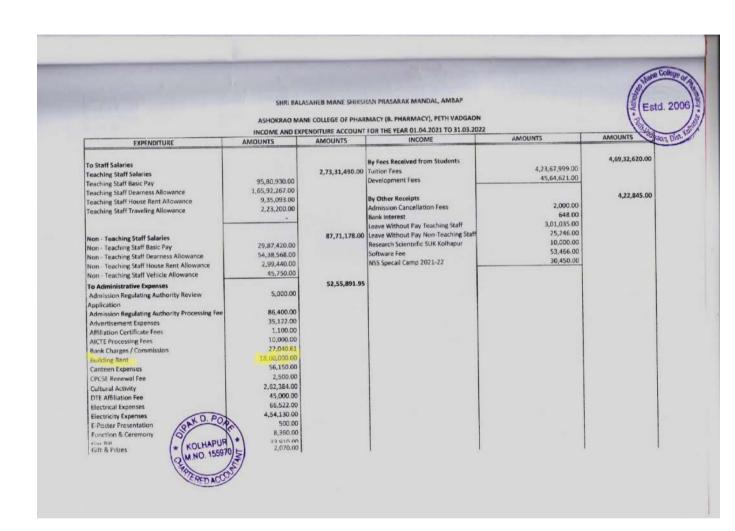

### Expenditure incurred for infrastructure augmentation during 2021-2022

Total Expenditure incurred for infrastructure augmentation during **2021-2022** = **47.91431 Lakhs**Details of infrastructure augmentation highlighted duly certified by Head of the Institution and CA are given below,

# Consolidated fund allocation and expenditure incurred towards infrastructure augmentation during 2021-2022

| Head of expenditure<br>(for ex. capital<br>expenditure) | Item of expenditure (for ex.<br>construction of building,<br>purchase of new equipment,<br>furniture, and fixtures, etc.) | Budget (INR in Lakhs) | Actual Exp.<br>(INR in<br>Lakhs) |
|---------------------------------------------------------|---------------------------------------------------------------------------------------------------------------------------|-----------------------|----------------------------------|
| Capital Expenditure                                     | Furniture & Deadstock                                                                                                     | 4.25                  | 4.1971                           |
| Capital Expenditure                                     | Library Books                                                                                                             | 0.5                   | 0.397                            |
| Capital Expenditure                                     | Laboratory Equipment                                                                                                      | 21.0                  | 20.5268                          |
| Capital Expenditure                                     | Building Rent                                                                                                             | 18.0                  | 18.0                             |
| Tot                                                     | al A (B. Pharm)                                                                                                           | 43.75                 | 43.1209                          |
| Capital Expenditure Library Books                       |                                                                                                                           | 2.2                   | 2.09341                          |
| Capital Expenditure                                     | enditure Building Rent                                                                                                    |                       | 2.7                              |
| Tota                                                    | al B (M. Pharm)                                                                                                           | 4.9                   | 4.79341                          |
|                                                         | Total A+B                                                                                                                 | 48.65                 | 47.91431                         |