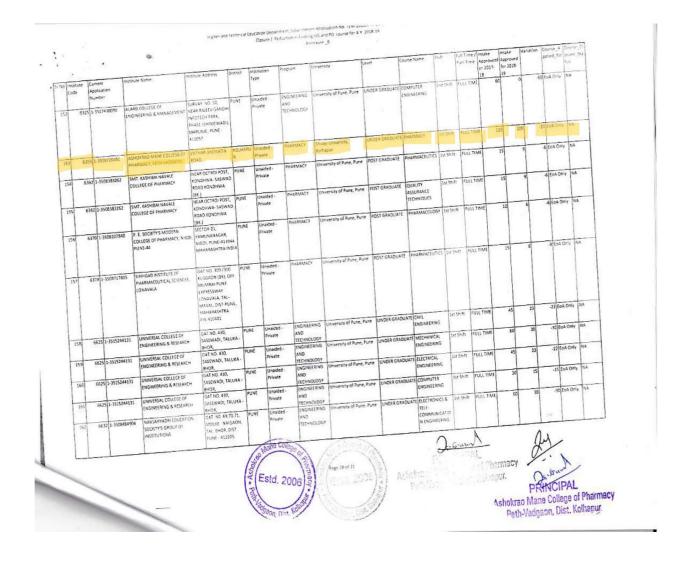

## INDEX

Ashokrao Mane College of Pharmacy, Peth Vadgaon

|    | <u>Approved Revised Admission List Academic Year 2021-22 Received from Shivaji</u><br><u>University Kolhapur with Signature &amp; Seal on 20/06/2023</u> | 66-75   |
|----|----------------------------------------------------------------------------------------------------------------------------------------------------------|---------|
| b) | Approved Admission List (First Year Admission/Lateral Entry Admission)Programme wise from affiliating University : Academic Year 2020-21                 | 76-84   |
|    | Approved Revised Admission List Academic Year 2020-21 Received from ShivajiUniversity Kolhapur with Signature & Seal on 20/06/2023                       | 85-95   |
| c) | Approved Admission List (First Year Admission/Lateral Entry Admission)Programme wise from affiliating University : Academic Year 2019-20                 | 96-101  |
|    | Approved Revised Admission List Academic Year 2019-20 Received from Shivaji<br>University Kolhapur with Signature & Seal on 20/06/2023                   | 102-109 |
| d) | Approved Admission List (First Year Admission/Lateral Entry Admission)Programme wise from affiliating University : Academic Year 2018-19                 | 110-115 |
|    | Approved Revised Admission List Academic Year 2018-19 Received from ShivajiUniversity Kolhapur with Signature & Seal on 20/06/2023                       | 116-124 |
| e) | Approved Admission List (First Year Admission/Lateral Entry Admission)Programme wise from affiliating University : Academic Year 2017-18                 | 125-129 |
|    | Approved Revised Admission List Academic Year 2017-18 Received from ShivajiUniversity Kolhapur with Signature & Seal on 20/06/2023                       | 130-137 |