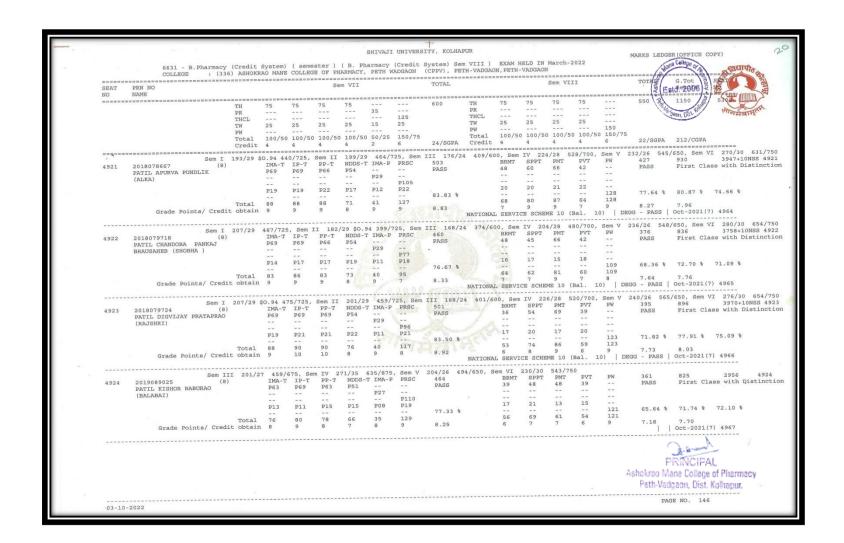

|          |                 | PRINCIPAL                                                       |
|     |                                             |                 |              |             |             |         |            |             |             |                 |             |            |           |            |          | Ash             | okrao Mane College of Pharmacy<br>Peth-Vadgaon, Dist, Kolhapur. |
|     |                                             |                 |              |             |             |         |            |             |             |                 |             |            |           |            |          |                 | E NO. 138                                                       |







































































#### Results Final Year B. Pharm April/May/June Examination (A.Y. 2020- 2021)





































S

































































#### Results Final Year B. Pharm April/May/June Examination (A.Y. 2019- 2020)













|       | 627 - B.Pharmacy<br>COLLEGE : (33                                          | c) action      | DAG MANT                                  | COLLE                                   | OF OF DU                                  | ADMACY.                                | DETH W                                   | ADGAON                        | (CPPV)                        | . PETH                        | IN Marc                       | h 2020                         | VADGAON