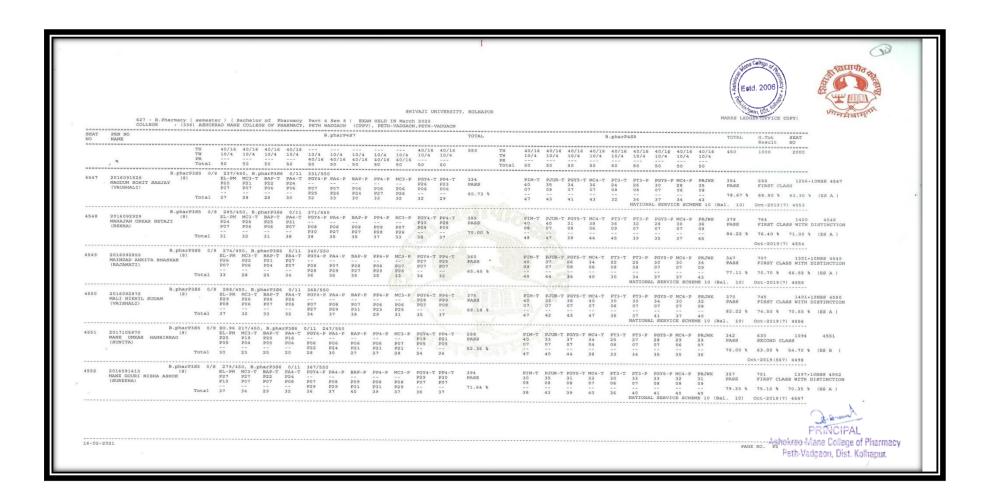

|       | 627 - B.Pharmacy                                              | ( semes     | ter) (                        | Bachel                         | lor of                         | Pharmac                         | y Part                        | 4 Sem                           | 8 ) EX                        | AM HELD                       |                               |                                |                                 | Y, KOLHAPU             | R                       |                             |                              |                                |                               |                               |                             |                             |                               |                       | MARKS L              | EDGER (OFF   | std. 2006 | And a Alabaman Co      | A A A A A A A A A A A A A A A A A A A | PER PER  |
|-------|---------------------------------------------------------------|-------------|-------------------------------|--------------------------------|--------------------------------|---------------------------------|-------------------------------|---------------------------------|-------------------------------|-------------------------------|-------------------------------|--------------------------------|---------------------------------|------------------------|-------------------------|-----------------------------|------------------------------|--------------------------------|-------------------------------|-------------------------------|-----------------------------|-----------------------------|-------------------------------|-----------------------|----------------------|--------------|-----------|------------------------|---------------------------------------|----------|
| SEAT  | COLLEGE ; (3.                                                 | se) Asho    |                               | EEEEE                          | LEGE OF                        | PHARMAC                         | Y, PETH                       | WADGAO<br>B.phar                | N (CPP1                       | /), PET                       | H-VADGA                       | ON, PETH                       | -VADGAON                        | TOTAL                  | ******                  |                             |                              | ======                         |                               | B.phari                       | 0400                        |                             |                               |                       |                      |              |           |                        |                                       |          |
| ***** |                                                               | PR<br>Total | 10/4                          | 10/4                           | 10/4                           | 10/4                            | 10/4                          | 6 40/1                          | 10/4                          | 10/4                          | 10/4<br>6 40/1                | 10/4                           | 6 40/16<br>10/4<br>             |                        | TH<br>TW<br>PR<br>Total | 40/16<br>10/4<br><br>50     | 6 40/1<br>10/4               | 6 40/10<br>10/4                |                               |                               |                             | 5 40/1<br>10/4              | 6 40/1                        | 5 40/16<br>10/4       | 450                  | Resu<br>1000 | 2         | 000                    |                                       |          |
| 4003  | B.pha: 2017105905 (8) SHINDE TEJASHREE TANAJI (SUNITA) B.pha: | Total       | P20<br>P09                    | M MC3-<br>P24<br>P06<br><br>30 | P21<br>P06<br><br>27           | PA4-1<br>P26<br>P08<br><br>34   | PGY4<br>P07<br>P30<br>37      | P PA4-1<br>P08<br>P28<br>36     | P BAP-F<br>P07<br>P26<br>33   | PP4-1<br><br>P07<br>P26<br>33 | P MC3-<br>P06<br>P25<br>31    | P PGY4<br>P24<br>P06<br><br>30 | -T PP4-T<br>P32<br>P07          | 359<br>PASS<br>65.27 % |                         | PIM-7<br>25<br>08<br><br>33 | 7 PJUR<br>37<br>07<br><br>44 | -T PGY5-<br>22<br>08<br><br>30 | -T MC4-<br>26<br>06<br><br>32 | T PT3-T<br>24<br>07<br>       | 27<br>06<br>                | P PGY5<br>30<br>07<br>      | -P MC4-1<br>28<br>08<br>      | 9 PRJWK<br>36<br>08   | 320<br>PASS<br>71.11 | 679<br>FIRS  | T CLASS   | 1284+10NS              |                                       |          |
| 4584  | 2016094088 (8)<br>SHINGADE AMIT DADASAHEB<br>(SURVANTA)       | Total       | P23<br>P08<br><br>31          | M MC3-<br>P21<br>P06<br><br>27 | T BAP-<br>P22<br>P04<br><br>26 | T PA4-1<br>P24<br>P06<br><br>30 | PGY4-<br>P06<br>P22<br>28     | PP PA4-1<br>P07<br>P26<br>33    | P BAP-F<br>P07<br>P28<br>35   | PP4-1<br><br>P07<br>P23<br>30 | P MC3-1<br>P06<br>P27<br>33   | P PGY4<br>P23<br>P07           | -T PP4-T<br>P32<br>P06          | 341<br>PASS<br>62.00 % |                         | PIM-T<br>40<br>08<br><br>48 | PJUR<br>33<br>09<br>         | -T PGY5-<br>34<br>08<br><br>42 | 33<br>07<br><br>40            | T PT3-T<br>25<br>08<br>       | PT3-1<br>26<br>08<br>       | PGY5<br>31<br>07<br>        | -P MC4-I<br>32<br>07<br>      | PRJWK<br>35<br>08     | 359<br>PASS<br>79.78 | 700<br>FIRS  | CLASS     | 1310+10NS<br>WITH DIST | INCTION                               |          |
| 4565  | SUBHEDAR RADHIKA SANJAY<br>(MEENAKSHI)                        | Total       | P24<br>P09                    | P21<br>P06<br><br>27           | P22<br>P06<br><br>28           | PA4-T<br>P24<br>P07<br><br>31   | PGY4-<br><br>P07<br>P30<br>37 | P PA4-F<br><br>PO8<br>P29<br>37 | BAP-P<br><br>P08<br>P29<br>37 | PP4-P<br><br>P06<br>P25<br>31 | P08<br>P29<br>37              | PGY4-<br>P21<br>P06<br><br>27  | PP4-T<br>P32<br>P06<br><br>38   | 363<br>PASS -          |                         | PIM-T<br>36<br>08<br>       | 9JUR-<br>35<br>08<br><br>43  | T PGY5-<br>31<br>08<br><br>39  | T MC4-7<br>28<br>07<br><br>35 | T PT3-T<br>29<br>08<br>       | PT3-P<br>30<br>07<br>       | PGY5-<br>31<br>07<br>       | -P MC4-F<br>33<br>07<br>      | PRJWK<br>37<br>09     | 359<br>PASS<br>79.78 | 722<br>FIRST | CLASS V   | 1348<br>WITH DIST:     |                                       |          |
| 4586  | SURYAWANSHI OMKAR RANGRAO<br>(VANDANA)                        | Total       | P22<br>P07<br><br>29          | P21<br>P05<br><br>26           | P19<br>P05<br><br>24           | PA4-T<br>P22<br>P05<br><br>27   | PGY4-<br>P06<br>P27<br>33     | P PA4-P<br><br>P07<br>P27<br>34 | BAP-P<br><br>P06<br>P25<br>31 | PP4-P<br><br>P06<br>P23<br>29 | MC3-F<br>P07<br>P28<br>35     | PGY4-<br>P20<br>P05<br><br>25  | T PP4-T<br>P30<br>P06<br><br>36 | 329<br>PASS<br>59.32 % |                         | PIM-T<br>40<br>08<br><br>48 | 9JUR-<br>31<br>08<br><br>39  | T PGYS-<br>30<br>08<br><br>38  | T MC4-7<br>39<br>06<br><br>45 | T PT3-T<br>25<br>08<br><br>33 | PT3-P<br>30<br>08<br><br>38 | PGY5-<br>30<br>07<br><br>37 | P MC4-P<br>30<br>06<br><br>36 | PRJWK<br>33<br>08<br> | 355<br>PASS          | 684<br>FIRST | CLASS     | 1241+10NS              |                                       |          |
| 4587  | TARAL DARSHANI DINKAR<br>(KALPANA)                            | Total       | EL-PN<br>P27<br>P09<br><br>36 | MC3-1<br>P25<br>P07<br><br>32  | P22<br>P06<br><br>28           | PA4-T<br>P24<br>P08<br><br>32   | PGY4-<br>P07<br>P31<br>38     | P PA4-P<br><br>P08<br>P26<br>34 | BAP-P<br><br>P06<br>P28<br>34 | PP4-P<br><br>P07<br>P24<br>31 | MC3-P<br><br>P07<br>P26<br>33 | PGY4-<br>P24<br>P08            | T PP4-T<br>P31<br>P08           | 369<br>PASS<br>67.09 % |                         | PIM-T<br>34<br>07<br><br>41 | PJUR-<br>38<br>09<br>        | T PGY5-<br>32<br>08<br><br>40  | T MC4-T<br>29<br>07<br><br>36 | PT3-T<br>27<br>07<br>         | PT3-P<br>27<br>06           | PGY5-<br>34<br>07           | P MC4-P<br>31<br>07           | PRJWK<br>33<br>08     | 351<br>PASS<br>78.00 | 720<br>FIRST | CLASS W   | 1382 4<br>WITH DISTI   | NCTION                                |          |
| 4588  | B.phari<br>2017105933 (8)<br>TARWAL DEENA LAXMAN<br>(KAVITA)  | Total       | P27<br>P06<br><br>33          | P23<br>P06<br><br>29           | P21<br>P05<br><br>26           | PA4-T<br>P21<br>P04<br><br>25   | PGY4-<br>P06<br>P30<br>36     | P PA4-P<br><br>P08<br>P25<br>33 | BAP-P<br>P07<br>P32<br>39     | PP4-P<br>P06<br>P24<br>30     | MC3-P<br>P06<br>P27<br>33     | PGY4-<br>P24<br>P08<br><br>32  | T PP4-T<br>P31<br>P07<br><br>38 | 354<br>PASS<br>64.36 % |                         | PIM-T<br>35<br>07<br><br>42 | PJUR-<br>31<br>07<br><br>38  | T PGY5-1<br>34<br>06<br><br>40 | T MC4-T<br>26<br>06<br><br>32 | PT3-T<br>26<br>07<br><br>33   | PT3-P<br>25<br>05<br>       | PGY5 -<br>29<br>07<br>      | P MC4-P<br>30<br>07<br><br>37 | PRJWK<br>28<br>07<br> | 323<br>PASS<br>71.78 | 677<br>FIRST | CLASS     | 294+10NSS              |                                       | 2        |
|       | 021                                                           |             |                               |                                |                                |                                 |                               |                                 |                               |                               |                               |                                |                                 |                        |                         |                             |                              |                                |                               |                               |                             |                             |                               |                       |                      |              |           |                        | Og. 6-w                               | L<br>DAI |