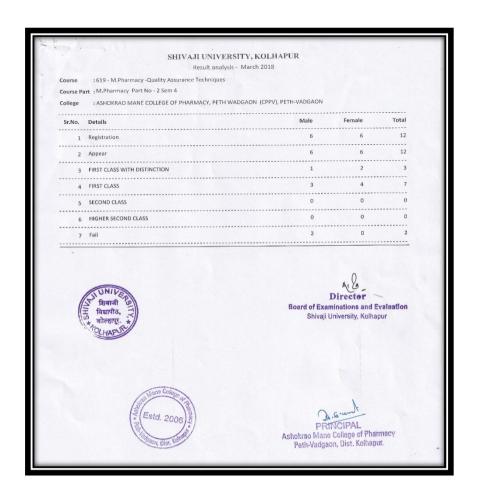

#### Pass Percentage of student of the Final Year

| Year    | Program<br>Code | Program Name                                     | Number of students<br>appeared in the final<br>year examination | Number of students<br>passed in final year<br>examination | Pass Percent<br>student of<br>final year |
|---------|-----------------|--------------------------------------------------|-----------------------------------------------------------------|-----------------------------------------------------------|------------------------------------------|
|         | BPH             | B.Pharm                                          | 106                                                             | 106                                                       | 100%                                     |
| 2021-22 | МРН             | M.Pharm<br>(Pharmaceutics)                       | 15                                                              | 15                                                        | 100%                                     |
|         | MQA             | M.Pharm (Pharmaceutical Quality Assurance)       | 16                                                              | 14                                                        | 87.5%                                    |
|         | BPH             | B.Pharm                                          | 105                                                             | 92                                                        | 87.62                                    |
| 2020-21 | МРН             | M.Pharm<br>(Pharmaceutics)                       | 13                                                              | 11                                                        | 84.62%                                   |
| 2020-21 | MQA             | M.Pharm<br>(Pharmaceutical<br>Quality Assurance) | 10                                                              | 9                                                         | 90%                                      |
|         | BPH             | B.Pharm                                          | 111                                                             | 109                                                       | 98.2%                                    |
| 2019-20 | МРН             | M.Pharm<br>(Pharmaceutics)                       | 14                                                              | 11                                                        | 78.57%                                   |
| 2019-20 | MQA             | M.Pharm<br>(Pharmaceutical<br>Quality Assurance) | 7                                                               | 5                                                         | 71.43%                                   |
|         | BPH             | B.Pharm                                          | 112                                                             | 111                                                       | 99.11%                                   |
| 2018-19 | МРН             | M.Pharm<br>(Pharmaceutics)                       | 12                                                              | 11                                                        | 91.67%                                   |
| 2016-19 | MQA             | M.Pharm<br>(Pharmaceutical<br>Quality Assurance) | 0                                                               | 0                                                         | NA                                       |
|         | BPH             | B.Pharm                                          | 116                                                             | 114                                                       | 98.28%                                   |
| 2017-18 | МРН             | M.Pharm<br>(Pharmaceutics)                       | 13                                                              | 11                                                        | 84.62%                                   |
| 2017-18 | MQA             | M.Pharm (Pharmaceutical Quality Assurance)       | 14                                                              | 10                                                        | 71.43%                                   |