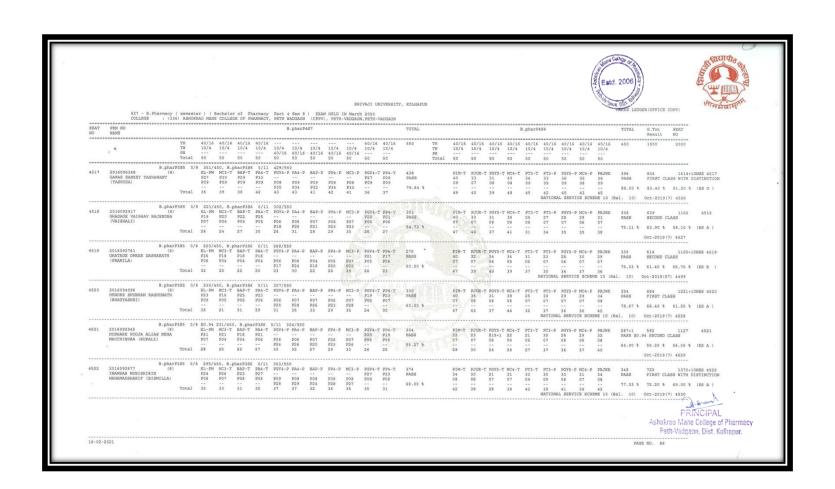

#### Results Final Year B. Pharm April/May/June Examination (A.Y. 2019- 2020)

|       | 627 - B.Pharmacy<br>COLLEGE : (33                                          | c) action      | DAG MANT                                  | COLLE                                   | OF OF DU                                  | ADMACY.                                | DETH W                                   | ADGAON                        | (CPPV)                        | . PETH                        | IN Marc                       | h 2020                         | VADGAON                          | , KOLHAPUR             |                         |                             |                             |                                 |                               |                             |                                        | (                                        | (A)                                       | td. 200                                  | LEDO                   | ger (office                      |                                      | E SIGNAL                                      | Solve The American |
|-------|----------------------------------------------------------------------------|----------------|-------------------------------------------|-----------------------------------------|-------------------------------------------|----------------------------------------|------------------------------------------|-------------------------------|-------------------------------|-------------------------------|-------------------------------|--------------------------------|----------------------------------|------------------------|-------------------------|-----------------------------|-----------------------------|---------------------------------|-------------------------------|-----------------------------|----------------------------------------|------------------------------------------|-------------------------------------------|------------------------------------------|------------------------|----------------------------------|--------------------------------------|-----------------------------------------------|--------------------|
| SEAT  | PRN NO                                                                     |                |                                           |                                         | *******                                   |                                        | В                                        | .pharP4                       | S7                            |                               |                               |                                |                                  | TOTAL                  |                         |                             |                             |                                 |                               | s.pnarv4                    | 58                                     |                                          |                                           |                                          | TOTAL                  | Result                           | NO                                   |                                               |                    |
| ***** | , 9                                                                        | TH<br>TW<br>PR | 40/16<br>10/4                             | 10/4                                    | 40/16<br>10/4                             | 40/16                                  | 10/4                                     | 10/4 40/16                    | 10/4                          | 10/4 40/16                    | 10/4                          | 10/4                           | 40/16<br>10/4<br>                | 550                    | TH<br>TW<br>PR<br>Total | 10/4                        | 10/4                        | 10/4                            | 10/4                          | 10/4                        | 10/4                                   | 10/4                                     | 10/4                                      | 10/4                                     | 450                    | 1000                             | 2000                                 |                                               |                    |
| 4511  | B.phar<br>2016092736 (8)<br>FUKE OM RAGHUNATH (RAJNI)                      | P3S5 0/        | 8 260/4<br>EL-PM<br>P26<br>P08<br><br>34  | 50, B.<br>MC3-T<br>P22<br>P06<br><br>28 | pharP3S6<br>BAP-T<br>P23<br>P04<br><br>27 | 0/11<br>PA4-T<br>P23<br>P05<br><br>28  | 328/55<br>PGY4-P<br><br>P06<br>P26<br>32 | PA4-P<br><br>P08<br>P28<br>36 | BAP-P<br><br>P06<br>P27<br>33 | PP4-P<br><br>P08<br>P24<br>32 | MC3-F<br>P07<br>P23<br>30     | PGY4-<br>P27<br>P06<br><br>33  | T PP4-T<br>P24<br>P07<br><br>31  | 344<br>PASS<br>62.55 % |                         | PIM-T<br>40<br>08<br><br>48 | PJUR-<br>30<br>08<br><br>38 | PGY5-1<br>29<br>07<br><br>36    | 06<br><br>44                  | PT3-T<br>29<br>06<br><br>35 | PT3-P<br>31<br>08<br><br>39            | PGY5-F<br>28<br>08<br><br>36             | MC4-P<br>30<br>07<br><br>37               | PRJWK<br>31<br>09<br><br>40              | 353<br>PASS<br>78.44 % | 697<br>FIRST (<br>69.70          | 128<br>CLASS<br>% 64.25<br>9(7) 4520 | 5 4511<br>% (ES A )                           |                    |
| 4512  | B.phar<br>2016092791 (8)<br>GAIKWAD AJINKYA ATMARAM<br>(GEETA)             | P3S5 0/        | '8 240/4<br>EL-PM<br>P25<br>P05<br><br>30 | MC3-T<br>P20<br>P05<br><br>25           | pharP3S6<br>BAP-T<br>P23<br>P05<br><br>28 | 0/11<br>PA4-T<br>P22<br>P05<br><br>27  | 304/55<br>PGY4-P<br><br>P06<br>P22<br>28 | PA4-P<br><br>P07<br>P24<br>31 | BAP-P<br><br>P04<br>P24<br>28 | PP4-P<br><br>P07<br>P22<br>29 | MC3-F<br>P07<br>P23<br>30     | PGY4-<br>P19<br>P06<br><br>25  | T PP4-T<br>P22<br>P06<br><br>28  | 309<br>PASS<br>56.18 % |                         | PIM-T<br>40<br>08<br><br>48 | PJUR-<br>34<br>08<br><br>42 | -T PGY5-1<br>35<br>07<br><br>42 | T MC4-T<br>34<br>06<br><br>40 | PT3-T<br>30<br>06<br><br>36 | PT3-P<br>31<br>08<br><br>39<br>NATIONA | PGY5-1<br>35<br>08<br><br>43             | 28<br>06<br><br>34<br>CCE SCHI            | PRJWK<br>29<br>08<br><br>37<br>EME 10 (E | 361<br>PASS<br>80.22 % | 670<br>FIRST<br>67.00            | 121<br>CLASS<br>% 61.20              | 4+10NSS 4512<br>% (ES A )                     |                    |
| 4513  | B.phar<br>2017105952 (8)<br>GAIKWAD ASMITA JANARDAN<br>(LATA)              | P3S5 0/        | '8 306/4<br>EL-PM<br>P27<br>P09<br><br>36 | MC3-T<br>P26<br>P07<br><br>33           | pharP3S6<br>BAP-T<br>P27<br>P08           | PA4-T<br>P30<br>P09<br><br>39          | 387/55<br>PGY4-F<br><br>P08<br>P34<br>42 | PA4-P<br><br>P08<br>P31<br>39 | BAP-P<br><br>P06<br>P28<br>34 | PP4-P<br><br>P08<br>P28<br>36 | MC3-E<br>P07<br>P26<br>33     | PGY4-<br>P27<br>P09<br><br>36  | T PP4-T<br>P27<br>P07<br><br>34  | 397<br>PASS<br>72.18 % | 4                       | PIM-T<br>38<br>07<br><br>45 | PJUR<br>34<br>07<br><br>41  | T PGY5-1<br>25<br>08<br><br>33  | 7 MC4-T<br>37<br>06<br><br>43 | PT3-T<br>30<br>08<br><br>38 | PT3-P<br>28<br>08<br><br>36<br>NATIONA | PGY5-I<br>34<br>08<br><br>42<br>AL SERVI | 9 MC4-P<br>27<br>07<br><br>34<br>ICE SCHI | PRJWK<br>34<br>09<br><br>43<br>EME 10 (F | 355<br>PASS<br>78.89 % | 752<br>FIRST<br>75,20<br>Oct-201 | 144<br>CLASS WIT<br>% 72.75          | 5+10NSS 4513<br>H DISTINCTION<br>% (ES A )    |                    |
| 4514  | 2016092725 (8)<br>GAIKWAD DIPALI RAMCHANDRA<br>(KAMAL)                     | P3S5 0,        | /8 316/4<br>EL-PM<br>P27<br>P09<br><br>36 | MC3-1<br>P28<br>P08<br><br>36           | pharP3S6<br>BAP-T<br>P27<br>P08<br><br>35 | 9A4-T<br>P30<br>P08<br><br>38          | 398/55<br>PGY4-1<br><br>P09<br>P30<br>39 | P PA4-P<br>PO8<br>P31<br>39   | BAP-P<br><br>P06<br>P28<br>34 | PP4-P<br><br>P08<br>P28<br>36 | MC3-1<br>P08<br>P25<br>33     | PGY4<br>P27<br>P09<br><br>36   | T PP4-T<br>P27<br>P09<br><br>36  | 398<br>PASS<br>72.36 % |                         | PIM-T<br>40<br>07<br><br>47 | 9JUR<br>35<br>07<br><br>42  | -T PGY5-<br>31<br>08<br><br>39  | T MC4-T<br>38<br>07<br><br>45 | PT3-T<br>26<br>08<br><br>34 | PT3-P<br>29<br>08<br><br>37<br>NATIONA | PGYS-1<br>35<br>08<br><br>43<br>AL SERV  | 29<br>07<br><br>36<br>ECE SCH             | PRJWK<br>34<br>09<br><br>43<br>EME 10 (I | 366<br>PASS<br>81.33 % | 764<br>FIRST<br>76.40            | 147<br>CLASS WIT<br>% 74.40          | 8+10NSS 4514<br>H DISTINCTION<br>% (ES A )    |                    |
| 4515  | 2016094096 B.phar<br>2016094096 (8)<br>GATADE RUTUJA BALASAHEB<br>(SUNITA) | P3S5 0,        | /8 299/-<br>EL-PM<br>P29<br>P08<br><br>37 | MC3-1<br>P26<br>P06<br><br>32           | pharP3Se<br>BAP-T<br>P23<br>P09<br><br>32 | 9A4-T<br>PA4-T<br>P27<br>P07<br><br>34 | 371/55<br>PGY4-1<br><br>P06<br>P32<br>38 | P PA4-P<br>P07<br>P28<br>35   | BAP-P<br><br>P08<br>P26<br>34 | PP4-P<br><br>P09<br>P28<br>37 | MC3-I<br>P08<br>P26<br>34     | PGY4<br>P26<br>P08<br><br>34   | -T PP4-T<br>P25<br>P09<br><br>34 | 381<br>PASS<br>69.27 % |                         | PIM-T<br>28<br>07<br><br>35 | PJUR<br>26<br>08<br><br>34  | -T PGY5-<br>21<br>08<br><br>29  | T MC4-T<br>33<br>06<br><br>39 | PT3-T<br>32<br>06<br><br>38 | PT3-P<br>23<br>08<br><br>31            | PGY5-1<br>32<br>08<br><br>40             | P MC4-P<br>30<br>07<br><br>37             | PRJWK<br>36<br>09<br><br>45              | 328<br>PASS<br>72.89 % | 709<br>FIRST<br>70.90            | 137<br>CLASS WIT<br>% 68.95          | 9 4515<br>H DISTINCTION<br>% (ES 0 )          |                    |
| 4516  | B.pha:<br>2016092817 (8)<br>GAVADE GAMESH RAJARAM<br>(VAISHALI)            | P3S5 0,        | /8 232/<br>EL-PM<br>P24<br>P08<br><br>32  | 450, B<br>MC3-1<br>P25<br>P05<br><br>30 | pharP3Se<br>BAP-T<br>P22<br>P04<br><br>26 | 90/11<br>PA4-T<br>P24<br>P06<br><br>30 | 330/55<br>PGY4-1<br>P06<br>P28<br>34     | P PA4-P<br>P07<br>P26<br>33   | BAP-P<br><br>P08<br>P28<br>36 | PP4-P<br><br>P06<br>P22<br>28 | MC3-1<br><br>P07<br>P24<br>31 | P PGY4<br>P20<br>P06<br><br>26 | -T PP4-T<br>P19<br>P07<br><br>26 | 332<br>PASS<br>60.36 % |                         | PIM-T<br>40<br>08<br><br>48 | 9JUR<br>31<br>08<br><br>39  | -T PGY5-<br>33<br>07<br><br>40  | T MC4-T<br>34<br>07<br><br>41 | PT3-T<br>28<br>07<br><br>35 | PT3-P<br>29<br>08<br><br>37<br>NATION  | PGY5-:<br>31<br>07<br><br>38<br>AL SERV  | P MC4-P<br>27<br>07<br><br>34<br>ICE SCH  | PRJWK<br>36<br>09<br><br>45<br>EME 10 (  | 357<br>PASS<br>79.33 % | 689<br>FIRST<br>68.90            | 125<br>CLASS<br>% 63.05              | 1+10NSS 4516                                  |                    |
|       |                                                                            |                |                                           |                                         |                                           |                                        |                                          |                               |                               |                               |                               |                                |                                  |                        |                         |                             |                             |                                 |                               |                             |                                        |                                          |                                           |                                          |                        |                                  | Asho                                 | PRINCH<br>krao Mane Colle<br>eth-Vadgaon, Dis |                    |