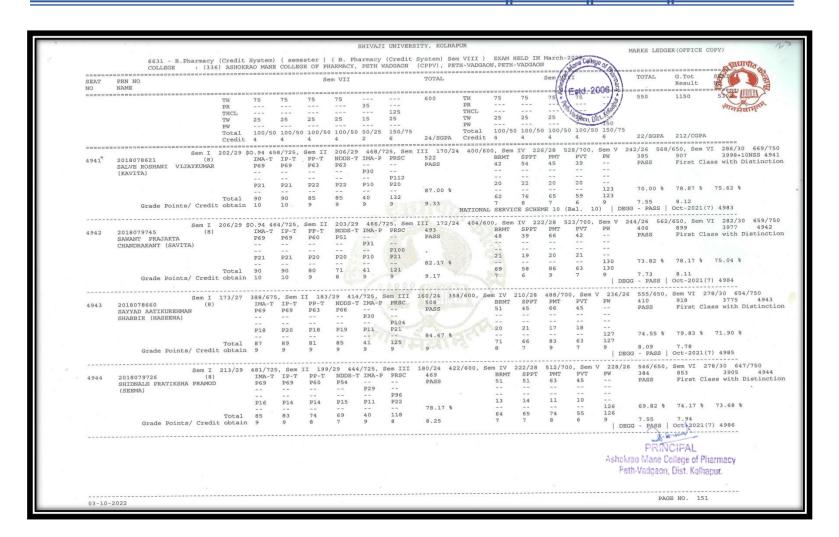

# Results Final Year B. Pharm April/May/June Examination (A.Y. 2021- 2022)

| SEAT  | COLLEGE : (33)                                         |                   |                  |                | Se             | m ATT             |                   |             | IOIAL            |           |            |                     |               |                      |                | 18               | Release t No.                                               |
|-------|--------------------------------------------------------|-------------------|------------------|----------------|----------------|-------------------|-------------------|-------------|------------------|-----------|------------|---------------------|---------------|----------------------|----------------|------------------|-------------------------------------------------------------|
| ===== | NAME                                                   | TH                | 75               | 75             | 75             | 75                | 35                |             | 600              | TH<br>PR  | 75<br>     | 75                  | 75            | 75                   |                | Estd.            | 2006 6 530                                                  |
|       |                                                        | PR<br>THCL<br>TW  | 25               | 25             | 25             | 25                | 15                |             |                  | TW        | 25         | 25                  | 25            | 25                   | 150            | Jann.            | DEL LE                                                      |
|       |                                                        | Credit            | 4                | 4              | 100/50         | 4                 | 50/25             | 150/75<br>6 | 24/SGPA          |           | 100/5<br>4 | 0 100/50<br>4       | 100/50        | 0 100/5              | 150/75<br>6    |                  | 212/CGPA                                                    |
| 4873  | Sem I<br>2018078659 (8)                                | 185/29 8          | O.96 40<br>IMA-T | 3/725,<br>IP-T | Sem II<br>PP-T | 182/29<br>NDDS-T  | 1MA-P             | PRSC        | 440              | 4 343/0   |            | SPPT                |               | 63/700,<br>PVT<br>36 | Sem V 23<br>PW | 302+3            | /650, Sem VI 278/30 (<br>745 3553+7NSS<br>S First Class     |
| , *   | GAIKWAD AMARSINH JALINDAR<br>(LATA)                    |                   | P66              | P63            | P60            |                   | P26               | <br>P84     | PASS             |           |            |                     |               |                      |                |                  |                                                             |
|       |                                                        |                   | P15              | P12            |                | P14               | P10               | P19         | 73.33 %          |           | 14         | 19<br><br>\$49+1    | 11            | 12<br><br>\$48+2     | 78<br>78       | 55.45 %          | 64.78 % 67.17 %                                             |
|       | Grade Points/ Credi                                    |                   |                  |                |                | 8                 |                   | 7           | 7.92             | NATION.   | 6          | 6<br>TOE SCHE       | 7<br>EME 10   | 6<br>(Bal.           | 6<br>7)   DEGG | 6.18<br>- PASS   | 7.32<br>Oct-2021(7) 4915                                    |
|       |                                                        | 204/27            | 474/675          | . Sem ]        | II 232/        | 29 533            | 1/125,            | Sem III     | 192/24 44<br>490 | 19/600, S | em IV      | 242/28<br>SPPT      | 564/70<br>PMT | 0, Sem               | V 250/26<br>PW | 446              | 936 4203                                                    |
| 4874  | 2018079701 (8)<br>GAVAKAR PRADIP GANGARAM<br>(JAYSHRI) |                   | IMA-T<br>P72     | IP-T<br>P69    | PP-T<br>P63    | P57               | P31               | -+<br>      | PASS             |           | 54         | 45                  |               |                      | -              | PASS             | First Class with Dis                                        |
|       | (JAYSHRI)                                              |                   | P22              | <br>P20        | P21            |                   | P13               | P82<br>P18  |                  |           | 22         | 22                  | 20            | 22                   | 141            | 81.09 %          | 81.39 % 80.06 %                                             |
|       | Grade Points/ Credi                                    | Total<br>t obtain |                  | 89             | 84             |                   | 44                | 100         | 81.67 %          |           | 76         | 67<br>7             | 83            | 79                   | 141            | 8.55             | 8.56<br>Oct-2021(7) 4916                                    |
|       |                                                        |                   |                  |                |                | (00 504           | . /705            | 0000        | 100/24 44        | 54/600 S  | em TV      | 242/28              | 571/70        | 0. Sem               |                | 562/650,         | Sem VI 290/30 682/7                                         |
| 4875  | Sem I<br>2018079741 (8)<br>GONDE BHAGYASHRI YUVRAJ     | 226/29            | IMA-T .          | IP-T<br>P66    | PP-T<br>P60    | NDDS-T            | r IMA-P           | PRSC        | 501<br>PASS      | Marsh 3   | BRMT<br>57 | SPPT<br>39          | PMT<br>57     | PVT                  | PW<br>         | 421              | 922 4224<br>First Class with Dis                            |
|       | (JYOTSNA)                                              |                   |                  |                | <br><br>P18    | <br><br>P23       | P33               | P94<br>P17  |                  |           |            | <br>21              |               |                      |                |                  |                                                             |
|       |                                                        | Total             | P23<br><br>95    | P21<br><br>87  | 78             | 83                | 47                | 111         | 83.50 %          |           | 79         | 60                  | 76            | 66                   | 140            | 76.55 %<br>8.18  | 80.17 % 79.70 %<br>8.53                                     |
|       | Grade Points/ Credi                                    | t obtain          |                  | 9              | 8              | 9                 | 10                | 8           | 8.83             |           | 8          | 7                   |               |                      | DEG            | G - PASS         | Oct-2021(7) 4917                                            |
| 4876  | Sem I<br>2018078639 (8)                                | 187/27            | 429/675<br>IMA-T | , Sem          | PP-T           | /29 484<br>NDDS-7 | 4/725,<br>T IMA-P | PRSC        | 507              | 29/600, S |            |                     |               | 0, Sem<br>PVT<br>45  |                |                  | Sem VI 274/30 655/7<br>892 3962+10N<br>First Class with Dis |
|       | GURAV NILAM BABAJI<br>(SHILA)                          |                   | P72              | P63            | P60            | P60               | P31               | <br>P103    | PASS             |           |            |                     |               |                      |                |                  |                                                             |
|       |                                                        |                   | P22              | P20            | P20            |                   | P13               |             | 84.50 %          |           |            |                     | 17<br><br>71  | 20<br><br>65         | 128<br>128     | 70.00 %          | 77.57 % 75.66 %                                             |
|       | Grade Points/ Credi                                    |                   |                  |                | 9              | 9                 |                   | 123<br>9    | 9.17             |           | 8          | 51<br>6<br>ICE SCHE | 8             | 7                    | 9              | 7.73<br>G - PASS | 8.17<br>Oct-2021(7) 4918                                    |
|       |                                                        |                   |                  |                |                |                   |                   |             |                  |           |            |                     |               |                      |                |                  |                                                             |
|       |                                                        |                   |                  |                |                |                   |                   |             |                  |           |            |                     |               |                      |                |                  | - X -                                                       |
|       |                                                        |                   |                  |                |                |                   |                   |             |                  |           |            |                     |               |                      |                |                  | J. E-war                                                    |
|       |                                                        |                   |                  |                |                |                   |                   |             |                  |           |            |                     |               |                      |                | Achologo         | PININGIPAL<br>Selvinos Castege of Pharma                    |