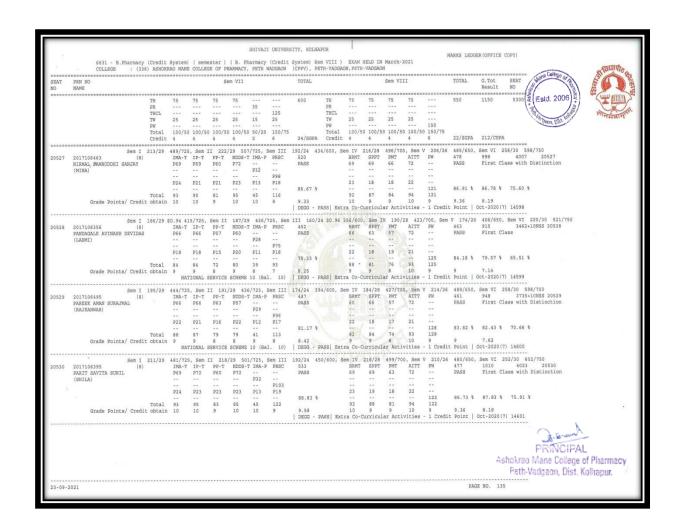

|             |             |         |            |             |             |                 |             |            |           |            |          | Ash             | okrao Mane College of Pharmacy<br>Peth-Vadgaon, Dist, Kolhapur. |
|     |                                             |                 |              |             |             |         |            |             |             |                 |             |            |           |            |          |                 | E NO. 138                                                       |







































































#### Results Final Year B. Pharm April/May/June Examination (A.Y. 2020- 2021)





































S

































































#### Results Final Year B. Pharm April/May/June Examination (A.Y. 2019- 2020)













|       | 627 - B.Pharmacy<br>COLLEGE : (33                                          | c) action      | DAG MANT                                  | COLLE                                   | OF OF DU                                  | ADMACY.                                | DETH W                                   | ADGAON                        | (CPPV)                        | . PETH                        | IN Marc                       | h 2020                         | VADGAON                          | , KOLHAPUR             |                         |                             |                             |                                 |