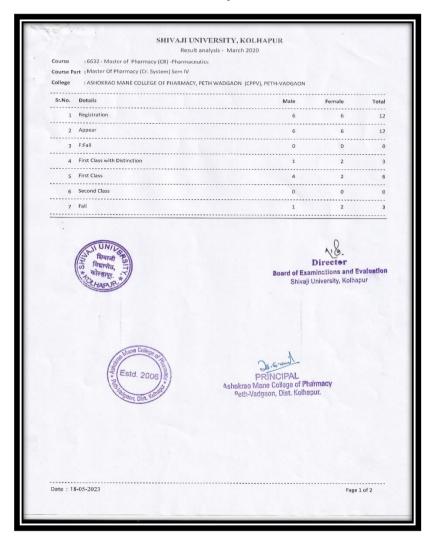

### Pass students of Final M. Pharmacy (Pharmaceutics) AY2020-2021

#### Pass Percentage of student of the Final Year

| Year    | Program<br>Code | Program Name                                     | Number of students<br>appeared in the final<br>year examination | Number of students<br>passed in final year<br>examination | Pass Percent<br>student of<br>final year |
|---------|-----------------|--------------------------------------------------|-----------------------------------------------------------------|-----------------------------------------------------------|------------------------------------------|
|         | BPH             | B.Pharm                                          | 106                                                             | 106                                                       | 100%                                     |
| 2021-22 | МРН             | M.Pharm<br>(Pharmaceutics)                       | 15                                                              | 15                                                        | 100%                                     |
|         | MQA             | M.Pharm (Pharmaceutical Quality Assurance)       | 16                                                              | 14                                                        | 87.5%                                    |
|         | BPH             | B.Pharm                                          | 105                                                             | 92                                                        | 87.62                                    |
| 2020-21 | МРН             | M.Pharm<br>(Pharmaceutics)                       | 13                                                              | 11                                                        | 84.62%                                   |
| 2020-21 | MQA             | M.Pharm<br>(Pharmaceutical<br>Quality Assurance) | 10                                                              | 9                                                         | 90%                                      |
|         | BPH             | B.Pharm                                          | 111                                                             | 109                                                       | 98.2%                                    |
| 2019-20 | МРН             | M.Pharm<br>(Pharmaceutics)                       | 14                                                              | 11                                                        | 78.57%                                   |
| 2019-20 | MQA             | M.Pharm<br>(Pharmaceutical<br>Quality Assurance) | 7                                                               | 5                                                         | 71.43%                                   |
|         | BPH             | B.Pharm                                          | 112                                                             | 111                                                       | 99.11%                                   |
| 2018-19 | МРН             | M.Pharm<br>(Pharmaceutics)                       | 12                                                              | 11                                                        | 91.67%                                   |
| 2016-19 | MQA             | M.Pharm<br>(Pharmaceutical<br>Quality Assurance) | 0                                                               | 0                                                         | NA                                       |
|         | BPH             | B.Pharm                                          | 116                                                             | 114                                                       | 98.28%                                   |
| 2017-18 | МРН             | M.Pharm<br>(Pharmaceutics)                       | 13                                                              | 11                                                        | 84.62%                                   |
| 2017-18 | MQA             | M.Pharm (Pharmaceutical Quality Assurance)       | 14                                                              | 10                                                        | 71.43%                                   |