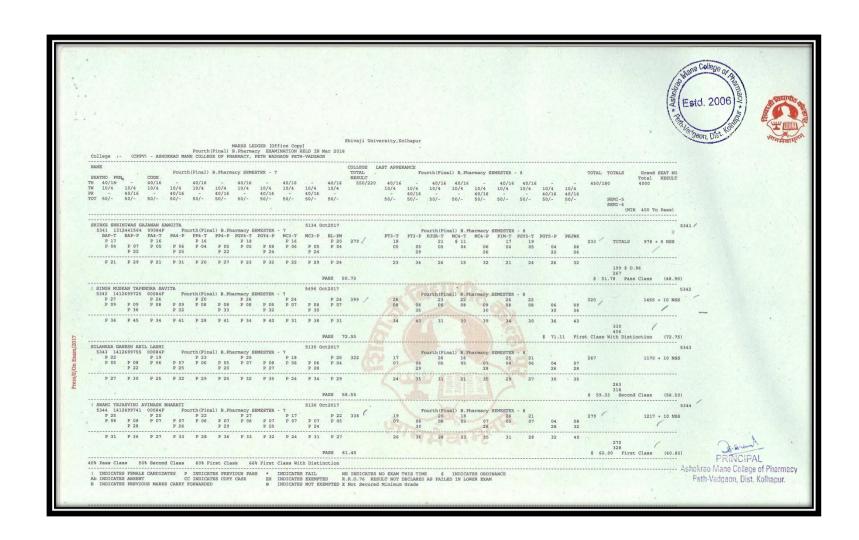

|                        |                         |                             |                              |                                |                               |                               |                             |                             |                               |                       |                      |              |           |                        | Og. 6-w                               | L<br>DAI |























#### Results Final Year B. Pharm April/May/June Examination (A.Y. 2018- 2019)































Peth-Vadozon, Dist. Kolhanui



































#### Results Final Year B. Pharm April/May/June Examination (A.Y. 2017- 2018)

















































































































#### Pass students of Final M. Pharmacy (Pharmaceutics) AY2021-2022





### Pass students of Final M. Pharmacy (Pharmaceutics) AY2020-2021





### Pass students of Final M. Pharmacy (Pharmaceutics) AY2019-2020





### Pass students of Final M. Pharmacy (Pharmaceutics) AY2018-2019





### Pass students of Final M. Pharmacy (Pharmaceutics) AY20217-2018





### Results M. Pharm (Pharmaceutics) April/May/June Examination (A.Y. 2021-22)













### Results M. Pharm (Pharmaceutics) April/May/June Examination (A.Y. 2020-21)













## Results M. Pharm (Pharmaceutics) April/May/June Examination (A.Y. 2019-20)





|   |                                                       |                                    |                |