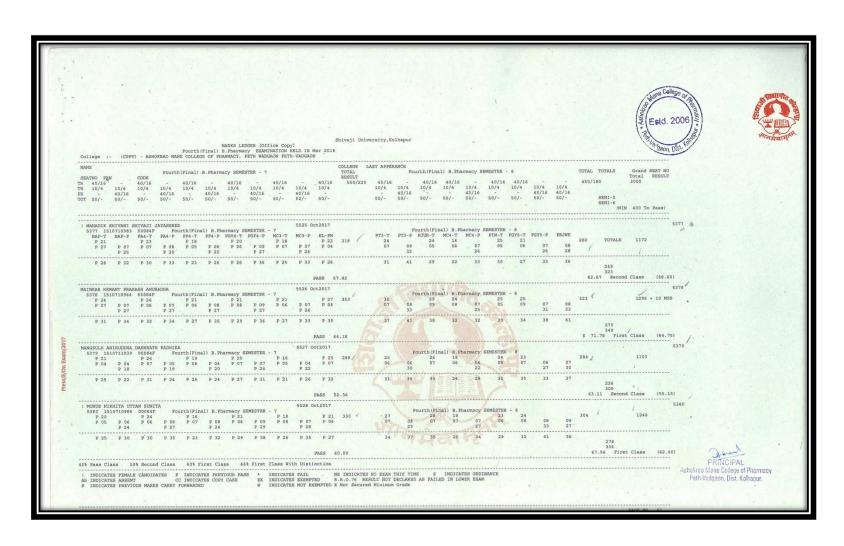

|                         |                             |                              |                                |                               |                               |                             |                             |                               |                       |                      |              |           |                        | Og. 6-w                               | L<br>DAI |























#### Results Final Year B. Pharm April/May/June Examination (A.Y. 2018- 2019)































Peth-Vadozon, Dist. Kolhanui



































#### Results Final Year B. Pharm April/May/June Examination (A.Y. 2017- 2018)

















































































































#### Pass students of Final M. Pharmacy (Pharmaceutics) AY2021-2022





### Pass students of Final M. Pharmacy (Pharmaceutics) AY2020-2021





### Pass students of Final M. Pharmacy (Pharmaceutics) AY2019-2020





### Pass students of Final M. Pharmacy (Pharmaceutics) AY2018-2019





### Pass students of Final M. Pharmacy (Pharmaceutics) AY20217-2018





### Results M. Pharm (Pharmaceutics) April/May/June Examination (A.Y. 2021-22)













### Results M. Pharm (Pharmaceutics) April/May/June Examination (A.Y. 2020-21)













## Results M. Pharm (Pharmaceutics) April/May/June Examination (A.Y. 2019-20)





|   |                                                       |                                    |                |                 |            |