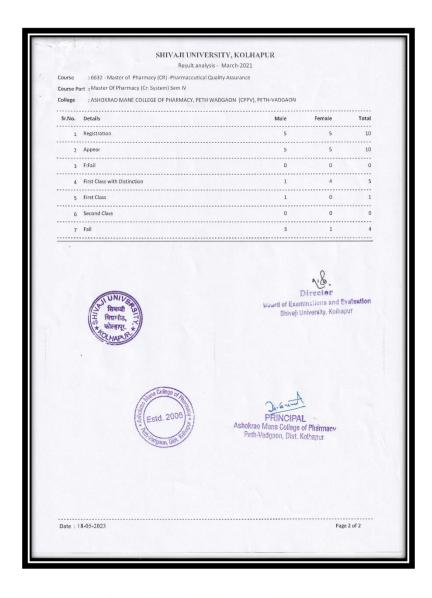

#### Pass Percentage of student of the Final Year

| Year    | Program<br>Code | Program Name                                     | Number of students<br>appeared in the final<br>year examination | Number of students<br>passed in final year<br>examination | Pass Percent<br>student of<br>final year |
|---------|-----------------|--------------------------------------------------|-----------------------------------------------------------------|-----------------------------------------------------------|------------------------------------------|
|         | BPH             | B.Pharm                                          | 106                                                             | 106                                                       | 100%                                     |
| 2021-22 | МРН             | M.Pharm<br>(Pharmaceutics)                       | 15                                                              | 15                                                        | 100%                                     |
|         | MQA             | M.Pharm (Pharmaceutical Quality Assurance)       | 16                                                              | 14                                                        | 87.5%                                    |
|         | BPH             | B.Pharm                                          | 105                                                             | 92                                                        | 87.62                                    |
| 2020-21 | МРН             | M.Pharm<br>(Pharmaceutics)                       | 13                                                              | 11                                                        | 84.62%                                   |
| 2020-21 | MQA             | M.Pharm<br>(Pharmaceutical<br>Quality Assurance) | 10                                                              | 9                                                         | 90%                                      |
|         | BPH             | B.Pharm                                          | 111                                                             | 109                                                       | 98.2%                                    |
| 2019-20 | МРН             | M.Pharm<br>(Pharmaceutics)                       | 14                                                              | 11                                                        | 78.57%                                   |
| 2019-20 | MQA             | M.Pharm<br>(Pharmaceutical<br>Quality Assurance) | 7                                                               | 5                                                         | 71.43%                                   |
|         | BPH             | B.Pharm                                          | 112                                                             | 111                                                       | 99.11%                                   |
| 2018-19 | МРН             | M.Pharm<br>(Pharmaceutics)                       | 12                                                              | 11                                                        | 91.67%                                   |
| 2016-19 | MQA             | M.Pharm<br>(Pharmaceutical<br>Quality Assurance) | 0                                                               | 0                                                         | NA                                       |
|         | BPH             | B.Pharm                                          | 116                                                             | 114                                                       | 98.28%                                   |
| 2017-18 | МРН             | M.Pharm<br>(Pharmaceutics)                       | 13                                                              | 11                                                        | 84.62%                                   |
| 2017-18 | MQA             | M.Pharm (Pharmaceutical Quality Assurance)       | 14                                                              | 10                                                        | 71.43%                                   |