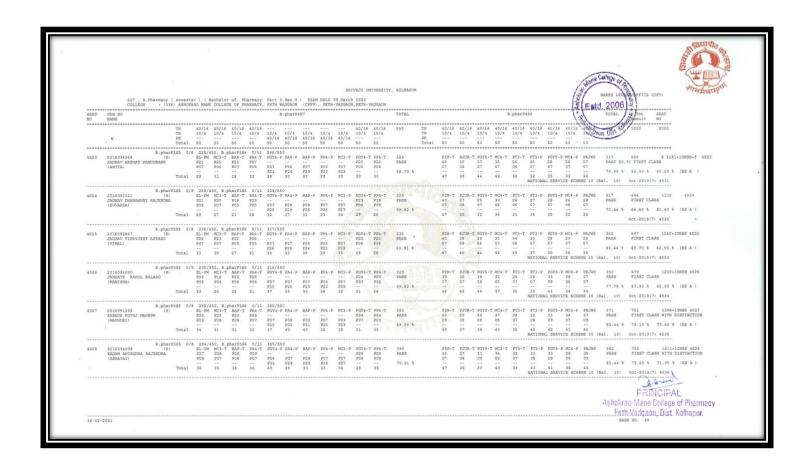

#### Results Final Year B. Pharm April/May/June Examination (A.Y. 2019- 2020)

|       | 627 - B.Pharmacy<br>COLLEGE : (33                                          | c) action      | DAG MANT                                  | COLLE                                   | OF OF DU                                  | ADMACY.                                | DETH W                                   | ADGAON                        | (CPPV)                        | . PETH                        | IN Marc                       | h 2020                         | VADGAON                          | , KOLHAPUR             |                         |                             |                             |                                 |                               |                             |                                        | (                                        | (A)                                       | td. 200                                  | LEDO                   | ger (office                      |                                      | E SIGNAL                                      | Solve The American |
|-------|----------------------------------------------------------------------------|----------------|-------------------------------------------|-----------------------------------------|-------------------------------------------|----------------------------------------|------------------------------------------|-------------------------------|-------------------------------|-------------------------------|-------------------------------|--------------------------------|----------------------------------|------------------------|-------------------------|-----------------------------|-----------------------------|---------------------------------|-------------------------------|-----------------------------|----------------------------------------|------------------------------------------|-------------------------------------------|------------------------------------------|------------------------|----------------------------------|--------------------------------------|-----------------------------------------------|--------------------|
| SEAT  | PRN NO                                                                     |                |                                           |                                         | *******                                   |                                        | В                                        | .pharP4                       | S7                            |                               |                               |                                |                                  | TOTAL                  |                         |                             |                             |                                 |                               | s.pnarv4                    | 58                                     |                                          |                                           |                                          | TOTAL                  | Result                           | NO                                   |                                               |                    |
| ***** | , 9                                                                        | TH<br>TW<br>PR | 40/16<br>10/4                             | 10/4                                    | 40/16<br>10/4                             | 40/16                                  | 10/4                                     | 10/4 40/16                    | 10/4                          | 10/4 40/16                    | 10/4                          | 10/4                           | 40/16<br>10/4<br>                | 550                    | TH<br>TW<br>PR<br>Total | 10/4                        | 10/4                        | 10/4                            | 10/4                          | 10/4                        | 10/4                                   | 10/4                                     | 10/4                                      | 10/4                                     | 450                    | 1000                             | 2000                                 |                                               |                    |
| 4511  | B.phar<br>2016092736 (8)<br>FUKE OM RAGHUNATH (RAJNI)                      | P3S5 0/        | 8 260/4<br>EL-PM<br>P26<br>P08<br><br>34  | 50, B.<br>MC3-T<br>P22<br>P06<br><br>28 | pharP3S6<br>BAP-T<br>P23<br>P04<br><br>27 | 0/11<br>PA4-T<br>P23<br>P05<br><br>28  | 328/55<br>PGY4-P<br><br>P06<br>P26<br>32 | PA4-P<br><br>P08<br>P28<br>36 | BAP-P<br><br>P06<br>P27<br>33 | PP4-P<br><br>P08<br>P24<br>32 | MC3-F<br>P07<br>P23<br>30     | PGY4-<br>P27<br>P06<br><br>33  | T PP4-T<br>P24<br>P07<br><br>31  | 344<br>PASS<br>62.55 % |                         | PIM-T<br>40<br>08<br><br>48 | PJUR-<br>30<br>08<br><br>38 | PGY5-1<br>29<br>07<br><br>36    | 06<br><br>44                  | PT3-T<br>29<br>06<br><br>35 | PT3-P<br>31<br>08<br><br>39            | PGY5-F<br>28<br>08<br><br>36             | MC4-P<br>30<br>07<br><br>37               | PRJWK<br>31<br>09<br><br>40              | 353<br>PASS<br>78.44 % | 697<br>FIRST (<br>69.70          | 128<br>CLASS<br>% 64.25<br>9(7) 4520 | 5 4511<br>% (ES A )                           |                    |
| 4512  | B.phar<br>2016092791 (8)<br>GAIKWAD AJINKYA ATMARAM<br>(GEETA)             | P3S5 0/        | '8 240/4<br>EL-PM<br>P25<br>P05<br><br>30 | MC3-T<br>P20<br>P05<br><br>25           | pharP3S6<br>BAP-T<br>P23<br>P05<br><br>28 | 0/11<br>PA4-T<br>P22<br>P05<br><br>27  | 304/55<br>PGY4-P<br><br>P06<br>P22<br>28 | PA4-P<br><br>P07<br>P24<br>31 | BAP-P<br><br>P04<br>P24<br>28 | PP4-P<br><br>P07<br>P22<br>29 | MC3-F<br>P07<br>P23<br>30     | PGY4-<br>P19<br>P06<br><br>25  | T PP4-T<br>P22<br>P06<br><br>28  | 309<br>PASS<br>56.18 % |                         | PIM-T<br>40<br>08<br><br>48 | PJUR-<br>34<br>08<br><br>42 | -T PGY5-1<br>35<br>07<br><br>42 | T MC4-T<br>34<br>06<br><br>40 | PT3-T<br>30<br>06<br><br>36 | PT3-P<br>31<br>08<br><br>39<br>NATIONA | PGY5-1<br>35<br>08<br><br>43             | 28<br>06<br><br>34<br>CCE SCHI            | PRJWK<br>29<br>08<br><br>37<br>EME 10 (E | 361<br>PASS<br>80.22 % | 670<br>FIRST<br>67.00            | 121<br>CLASS<br>% 61.20              | 4+10NSS 4512<br>% (ES A )                     |                    |
| 4513  | B.phar<br>2017105952 (8)<br>GAIKWAD ASMITA JANARDAN<br>(LATA)              | P3S5 0/        | '8 306/4<br>EL-PM<br>P27<br>P09<br><br>36 | MC3-T<br>P26<br>P07<br><br>33           | pharP3S6<br>BAP-T<br>P27<br>P08           | PA4-T<br>P30<br>P09<br><br>39          | 387/55<br>PGY4-F<br><br>P08<br>P34<br>42 | PA4-P<br><br>P08<br>P31<br>39 | BAP-P<br><br>P06<br>P28<br>34 | PP4-P<br><br>P08<br>P28<br>36 | MC3-E<br>P07<br>P26<br>33     | PGY4-<br>P27<br>P09<br><br>36  | T PP4-T<br>P27<br>P07<br><br>34  | 397<br>PASS<br>72.18 % | 4                       | PIM-T<br>38<br>07<br><br>45 | PJUR<br>34<br>07<br><br>41  | T PGY5-1<br>25<br>08<br><br>33  | 7 MC4-T<br>37<br>06<br><br>43 | PT3-T<br>30<br>08<br><br>38 | PT3-P<br>28<br>08<br><br>36<br>NATIONA | PGY5-I<br>34<br>08<br><br>42<br>AL SERVI | 9 MC4-P<br>27<br>07<br><br>34<br>ICE SCHI | PRJWK<br>34<br>09<br><br>43<br>EME 10 (F | 355<br>PASS<br>78.89 % | 752<br>FIRST<br>75,20<br>Oct-201 | 144<br>CLASS WIT<br>% 72.75          | 5+10NSS 4513<br>H DISTINCTION<br>% (ES A )    |                    |
| 4514  | 2016092725 (8)<br>GAIKWAD DIPALI RAMCHANDRA<br>(KAMAL)                     | P3S5 0,        | /8 316/4<br>EL-PM<br>P27<br>P09<br><br>36 | MC3-1<br>P28<br>P08<br><br>36           | pharP3S6<br>BAP-T<br>P27<br>P08<br><br>35 | 9A4-T<br>P30<br>P08<br><br>38          | 398/55<br>PGY4-1<br><br>P09<br>P30<br>39 | P PA4-P<br>PO8<br>P31<br>39   | BAP-P<br><br>P06<br>P28<br>34 | PP4-P<br><br>P08<br>P28<br>36 | MC3-1<br>P08<br>P25<br>33     | PGY4<br>P27<br>P09<br><br>36   | T PP4-T<br>P27<br>P09<br><br>36  | 398<br>PASS<br>72.36 % |                         | PIM-T<br>40<br>07<br><br>47 | 9JUR<br>35<br>07<br><br>42  | -T PGY5-<br>31<br>08<br><br>39  | T MC4-T<br>38<br>07<br><br>45 | PT3-T<br>26<br>08<br><br>34 | PT3-P<br>29<br>08<br><br>37<br>NATIONA | PGYS-1<br>35<br>08<br><br>43<br>AL SERV  | 29<br>07<br><br>36<br>ECE SCH             | PRJWK<br>34<br>09<br><br>43<br>EME 10 (I | 366<br>PASS<br>81.33 % | 764<br>FIRST<br>76.40            | 147<br>CLASS WIT<br>% 74.40          | 8+10NSS 4514<br>H DISTINCTION<br>% (ES A )    |                    |
| 4515  | 2016094096 B.phar<br>2016094096 (8)<br>GATADE RUTUJA BALASAHEB<br>(SUNITA) | P3S5 0,        | /8 299/-<br>EL-PM<br>P29<br>P08<br><br>37 | MC3-1<br>P26<br>P06<br><br>32           | pharP3Se<br>BAP-T<br>P23<br>P09<br><br>32 | 9A4-T<br>PA4-T<br>P27<br>P07<br><br>34 | 371/55<br>PGY4-1<br><br>P06<br>P32<br>38 | P PA4-P<br>P07<br>P28<br>35   | BAP-P<br><br>P08<br>P26<br>34 | PP4-P<br><br>P09<br>P28<br>37 | MC3-I<br>P08<br>P26<br>34     | PGY4<br>P26<br>P08<br><br>34   | -T PP4-T<br>P25<br>P09<br><br>34 | 381<br>PASS<br>69.27 % |                         | PIM-T<br>28<br>07<br><br>35 | PJUR<br>26<br>08<br><br>34  | -T PGY5-<br>21<br>08<br><br>29  | T MC4-T<br>33<br>06<br><br>39 | PT3-T<br>32<br>06<br><br>38 | PT3-P<br>23<br>08<br><br>31            | PGY5-1<br>32<br>08<br><br>40             | P MC4-P<br>30<br>07<br><br>37             | PRJWK<br>36<br>09<br><br>45              | 328<br>PASS<br>72.89 % | 709<br>FIRST<br>70.90            | 137<br>CLASS WIT<br>% 68.95          | 9 4515<br>H DISTINCTION<br>% (ES 0 )          |                    |
| 4516  | B.pha:<br>2016092817 (8)<br>GAVADE GAMESH RAJARAM<br>(VAISHALI)            | P3S5 0,        | /8 232/<br>EL-PM<br>P24<br>P08<br><br>32  | 450, B<br>MC3-1<br>P25<br>P05<br><br>30 | pharP3Se<br>BAP-T<br>P22<br>P04<br><br>26 | 90/11<br>PA4-T<br>P24<br>P06<br><br>30 | 330/55<br>PGY4-1<br>P06<br>P28<br>34     | P PA4-P<br>P07<br>P26<br>33   | BAP-P<br><br>P08<br>P28<br>36 | PP4-P<br><br>P06<br>P22<br>28 | MC3-1<br><br>P07<br>P24<br>31 | P PGY4<br>P20<br>P06<br><br>26 | -T PP4-T<br>P19<br>P07<br><br>26 | 332<br>PASS<br>60.36 % |                         | PIM-T<br>40<br>08<br><br>48 | 9JUR<br>31<br>08<br><br>39  | -T PGY5-<br>33<br>07<br><br>40  | T MC4-T<br>34<br>07<br><br>41 | PT3-T<br>28<br>07<br><br>35 | PT3-P<br>29<br>08<br><br>37<br>NATION  | PGY5-:<br>31<br>07<br><br>38<br>AL SERV  | P MC4-P<br>27<br>07<br><br>34<br>ICE SCH  | PRJWK<br>36<br>09<br><br>45<br>EME 10 (  | 357<br>PASS<br>79.33 % | 689<br>FIRST<br>68.90            | 125<br>CLASS<br>% 63.05              | 1+10NSS 4516                                  |                    |
|       |                                                                            |                |                                           |                                         |                                           |                                        |                                          |                               |                               |                               |                               |                                |                                  |                        |                         |                             |                             |                                 |                               |                             |                                        |                                          |                                           |                                          |                        |                                  | Asho                                 | PRINCH<br>krao Mane Colle<br>eth-Vadgaon, Dis |                    |