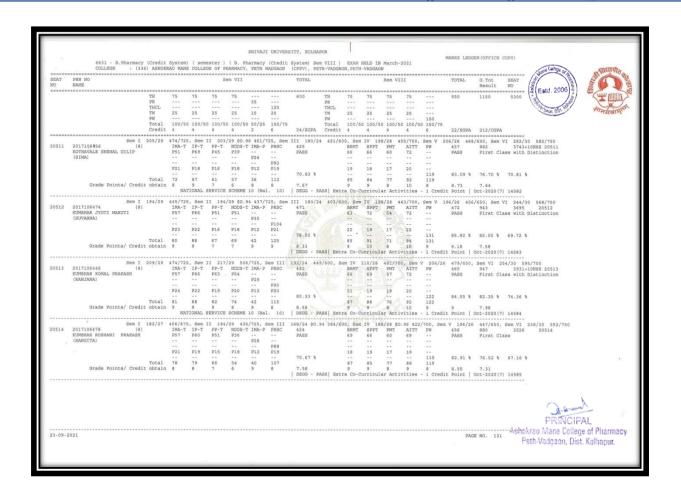

|              |             |             |         |            |             |             |                 |             |            |           |            |          | Ash             | okrao Mane College of Pharmacy<br>Peth-Vadgaon, Dist, Kolhapur. |
|     |                                             |                 |              |             |             |         |            |             |             |                 |             |            |           |            |          |                 | E NO. 138                                                       |







































































#### Results Final Year B. Pharm April/May/June Examination (A.Y. 2020- 2021)





































S

































































#### Results Final Year B. Pharm April/May/June Examination (A.Y. 2019- 2020)













|       | 627 - B.Pharmacy<br>COLLEGE : (33                                          | c) action      | DAG MANT                                  | COLLE                                   | OF OF DU                                  | ADMACY.                                | DETH W                                   | ADGAON                        | (CPPV)                        | . PETH                        | IN Marc                       | h 2020                         | VADGAON                          | , KOLHAPUR             |                         |                             |                             |