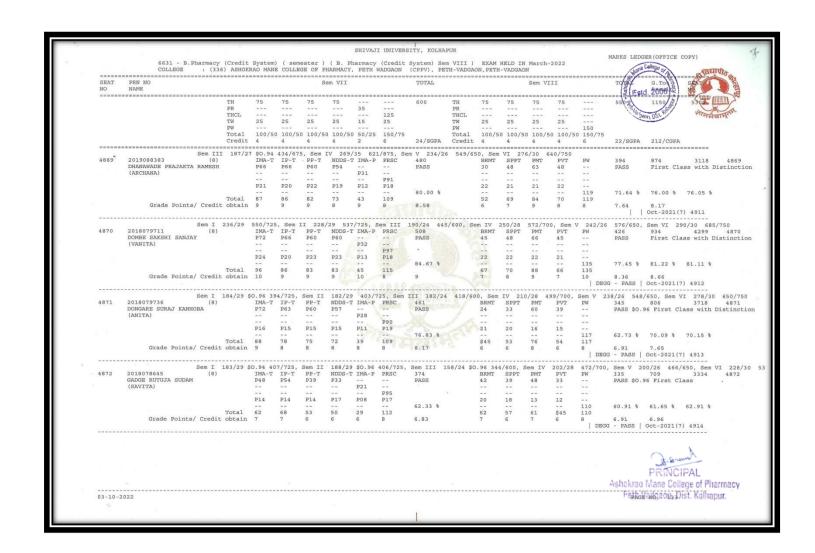

| 11                                                        | 84.62%                                   |
| 2017-18 | MQA             | M.Pharm (Pharmaceutical Quality Assurance)       | 14                                                              | 10                                                        | 71.43%                                   |



#### Pass students of Final B. Pharmacy AY2021-2022





#### Pass students of Final B. Pharmacy AY2020-2021





#### Pass students of Final B. Pharmacy AY2019-2020





#### Pass students of Final B. Pharmacy AY2018-2019





#### Pass students of Final B. Pharmacy AY2017-2018





# Results Final Year B. Pharm April/May/June Examination (A.Y. 2021- 2022)





























| SEAT  | COLLEGE : (33)                                         |                   |                  |                | Se             | m ATT             |                   |             | IOIAL            |           |            |                     |               |                      |                | 18               | Release t No.                                               |
|-------|--------------------------------------------------------|-------------------|------------------|----------------|----------------|-------------------|-------------------|-------------|------------------|-----------|------------|---------------------|---------------|----------------------|----------------|------------------|-------------------------------------------------------------|
|