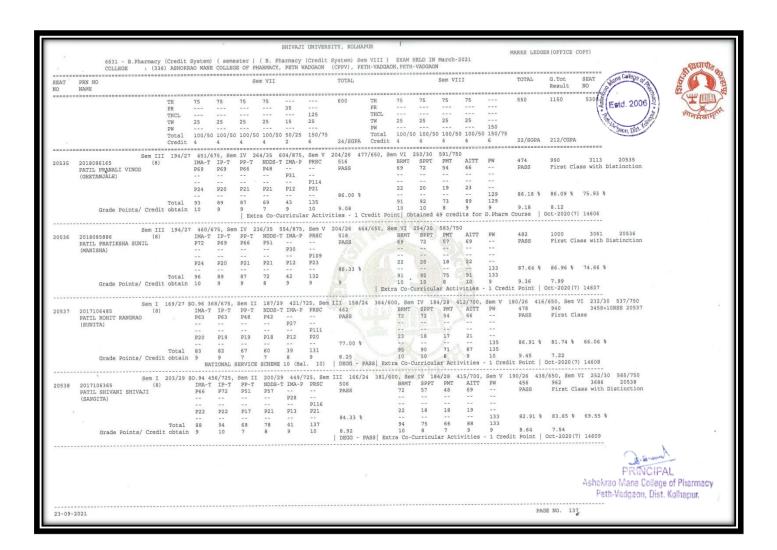

|             |         |            |             |             |                 |             |            |           |            |          | Ash             | okrao Mane College of Pharmacy<br>Peth-Vadgaon, Dist, Kolhapur. |
|     |                                             |                 |              |             |             |         |            |             |             |                 |             |            |           |            |          |                 | E NO. 138                                                       |







































































#### Results Final Year B. Pharm April/May/June Examination (A.Y. 2020- 2021)





































S

































































#### Results Final Year B. Pharm April/May/June Examination (A.Y. 2019- 2020)













|       | 627 - B.Pharmacy<br>COLLEGE : (33                                          | c) action      | DAG MANT                                  | COLLE                                   | OF OF DU                                  | ADMACY.                                | DETH W                                   | ADGAON                        | (CPPV)                        | . PETH                        | IN Marc                       | h 2020                         | VADGAON                          | , KOLHAPUR             |                         |                             |                             |                                 |