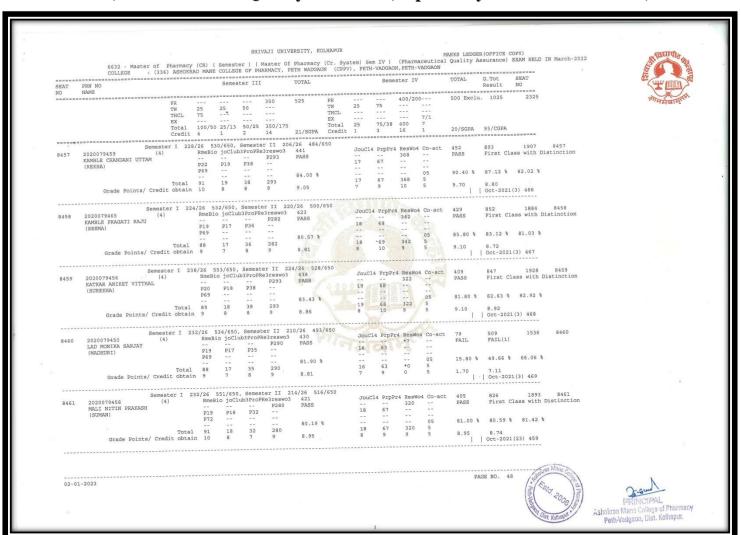

# Results Final Year B. Pharm April/May/June Examination (A.Y. 2021- 2022)

| SEAT  | COLLEGE : (33)                                         |                   |                  |                | Se             | m ATT             |                   |             | IOIAL            |           |            |                     |               |                      |                | 18               | Release t No.                                               |
|-------|--------------------------------------------------------|-------------------|------------------|----------------|----------------|-------------------|-------------------|-------------|------------------|-----------|------------|---------------------|---------------|----------------------|----------------|------------------|-------------------------------------------------------------|
| ===== | NAME                                                   | TH                | 75               | 75             | 75             | 75                | 35                |             | 600              | TH<br>PR  | 75<br>     | 75                  | 75            | 75                   |                | Estd.            | 2006 6 530                                                  |
|       |                                                        | PR<br>THCL<br>TW  | 25               | 25             | 25             | 25                | 15                |             |                  | TW        | 25         | 25                  | 25            | 25                   | 150            | Jann.            | DEL LE                                                      |
|       |                                                        | Credit            | 4                | 4              | 100/50         | 4                 | 50/25             | 150/75<br>6 | 24/SGPA          |           | 100/5<br>4 | 0 100/50<br>4       | 100/50        | 0 100/5              | 150/75<br>6    |                  | 212/CGPA                                                    |
| 4873  | Sem I<br>2018078659 (8)                                | 185/29 8          | O.96 40<br>IMA-T | 3/725,<br>IP-T | Sem II<br>PP-T | 182/29<br>NDDS-T  | 1MA-P             | PRSC        | 440              | 4 343/0   |            | SPPT                |               | 63/700,<br>PVT<br>36 | Sem V 23<br>PW | 302+3            | /650, Sem VI 278/30 (<br>745 3553+7NSS<br>S First Class     |
| , *   | GAIKWAD AMARSINH JALINDAR<br>(LATA)                    |                   | P66              | P63            | P60            |                   | P26               | <br>P84     | PASS             |           |            |                     |               |                      |                |                  |                                                             |
|       |                                                        |                   | P15              | P12            |                | P14               | P10               | P19         | 73.33 %          |           | 14         | 19<br><br>\$49+1    | 11            | 12<br><br>\$48+2     | 78<br>78       | 55.45 %          | 64.78 % 67.17 %                                             |
|       | Grade Points/ Credi                                    |                   |                  |                |                | 8                 |                   | 7           | 7.92             | NATION.   | 6          | 6<br>TOE SCHE       | 7<br>EME 10   | 6<br>(Bal.           | 6<br>7)   DEGG | 6.18<br>- PASS   | 7.32<br>Oct-2021(7) 4915                                    |
|       |                                                        | 204/27            | 474/675          | . Sem ]        | II 232/        | 29 533            | 1/125,            | Sem III     | 192/24 44<br>490 | 19/600, S | em IV      | 242/28<br>SPPT      | 564/70<br>PMT | 0, Sem               | V 250/26<br>PW | 446              | 936 4203                                                    |
| 4874  | 2018079701 (8)<br>GAVAKAR PRADIP GANGARAM<br>(JAYSHRI) |                   | IMA-T<br>P72     | IP-T<br>P69    | PP-T<br>P63    | P57               | P31               | -+<br>      | PASS             |           | 54         | 45                  |               |                      | -              | PASS             | First Class with Dis                                        |
|       | (JAYSHRI)                                              |                   | P22              | <br>P20        | P21            |                   | P13               | P82<br>P18  |                  |           | 22         | 22                  | 20            | 22                   | 141            | 81.09 %          | 81.39 % 80.06 %                                             |
|       | Grade Points/ Credi                                    | Total<br>t obtain |                  | 89             | 84             |                   | 44                | 100         | 81.67 %          |           | 76         | 67<br>7             | 83            | 79                   | 141            | 8.55             | 8.56<br>Oct-2021(7) 4916                                    |
|       |                                                        |                   |                  |                |                | (00 504           | . /705            | 0000        | 100/24 44        | 54/600 S  | em TV      | 242/28              | 571/70        | 0. Sem               |                | 562/650,         | Sem VI 290/30 682/7                                         |
| 4875  | Sem I<br>2018079741 (8)<br>GONDE BHAGYASHRI YUVRAJ     | 226/29            | IMA-T .          | IP-T<br>P66    | PP-T<br>P60    | NDDS-T            | r IMA-P           | PRSC        | 501<br>PASS      | Marsh 3   | BRMT<br>57 | SPPT<br>39          | PMT<br>57     | PVT                  | PW<br>         | 421              | 922 4224<br>First Class with Dis                            |
|       | (JYOTSNA)                                              |                   |                  |                | <br><br>P18    | <br><br>P23       | P33               | P94<br>P17  |                  |           |            | <br>21              |               |                      |                |                  |                                                             |
|       |                                                        | Total             | P23<br><br>95    | P21<br><br>87  | 78             | 83                | 47                | 111         | 83.50 %          |           | 79         | 60                  | 76            | 66                   | 140            | 76.55 %<br>8.18  | 80.17 % 79.70 %<br>8.53                                     |
|       | Grade Points/ Credi                                    | t obtain          |                  | 9              | 8              | 9                 | 10                | 8           | 8.83             |           | 8          | 7                   |               |                      | DEG            | G - PASS         | Oct-2021(7) 4917                                            |
| 4876  | Sem I<br>2018078639 (8)                                | 187/27            | 429/675<br>IMA-T | , Sem          | PP-T           | /29 484<br>NDDS-7 | 4/725,<br>T IMA-P | PRSC        | 507              | 29/600, S |            |                     |               | 0, Sem<br>PVT<br>45  |                |                  | Sem VI 274/30 655/7<br>892 3962+10N<br>First Class with Dis |
|       | GURAV NILAM BABAJI<br>(SHILA)                          |                   | P72              | P63            | P60            | P60               | P31               | <br>P103    | PASS             |           |            |                     |               |                      |                |                  |                                                             |
|       |                                                        |                   | P22              | P20            | P20            |                   | P13               |             | 84.50 %          |           |            |                     | 17<br><br>71  | 20<br><br>65         | 128<br>128     | 70.00 %          | 77.57 % 75.66 %                                             |
|       | Grade Points/ Credi                                    |                   |                  |                | 9              | 9                 |                   | 123<br>9    | 9.17             |           | 8          | 51<br>6<br>ICE SCHE | 8             | 7                    | 9              | 7.73<br>G - PASS | 8.17<br>Oct-2021(7) 4918                                    |
|       |                                                        |                   |                  |                |                |                   |                   |             |                  |           |            |                     |               |                      |                |                  |                                                             |
|       |                                                        |                   |                  |                |                |                   |                   |             |                  |           |            |                     |               |                      |                |                  | - X -                                                       |
|       |                                                        |                   |                  |                |                |                   |                   |             |                  |           |            |                     |               |                      |                |                  | J. E-war                                                    |
|       |                                                        |                   |                  |                |                |                   |                   |             |                  |           |            |                     |               |                      |                | Achologo         | PININGIPAL<br>Selvinos Castege of Pharma                    |