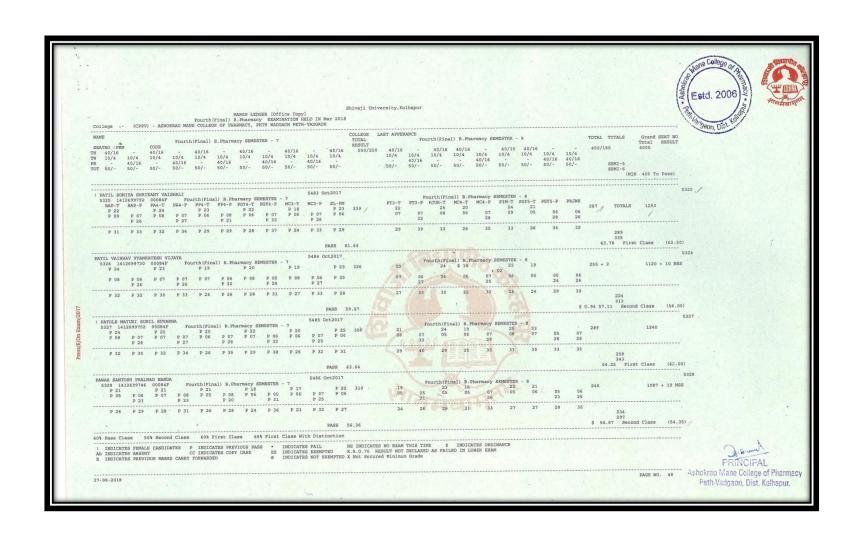

|                        |                         |                             |                              |                                |                               |                               |                             |                             |                               |                       |                      |              |           |                        | Og. 6-w                               | L<br>DAI |























#### Results Final Year B. Pharm April/May/June Examination (A.Y. 2018- 2019)































Peth-Vadozon, Dist. Kolhanui



































#### Results Final Year B. Pharm April/May/June Examination (A.Y. 2017- 2018)

















































































































#### Pass students of Final M. Pharmacy (Pharmaceutics) AY2021-2022





### Pass students of Final M. Pharmacy (Pharmaceutics) AY2020-2021





### Pass students of Final M. Pharmacy (Pharmaceutics) AY2019-2020





### Pass students of Final M. Pharmacy (Pharmaceutics) AY2018-2019





### Pass students of Final M. Pharmacy (Pharmaceutics) AY20217-2018





### Results M. Pharm (Pharmaceutics) April/May/June Examination (A.Y. 2021-22)













### Results M. Pharm (Pharmaceutics) April/May/June Examination (A.Y. 2020-21)













## Results M. Pharm (Pharmaceutics) April/May/June Examination (A.Y. 2019-20)





|   |                                                       |                                    |