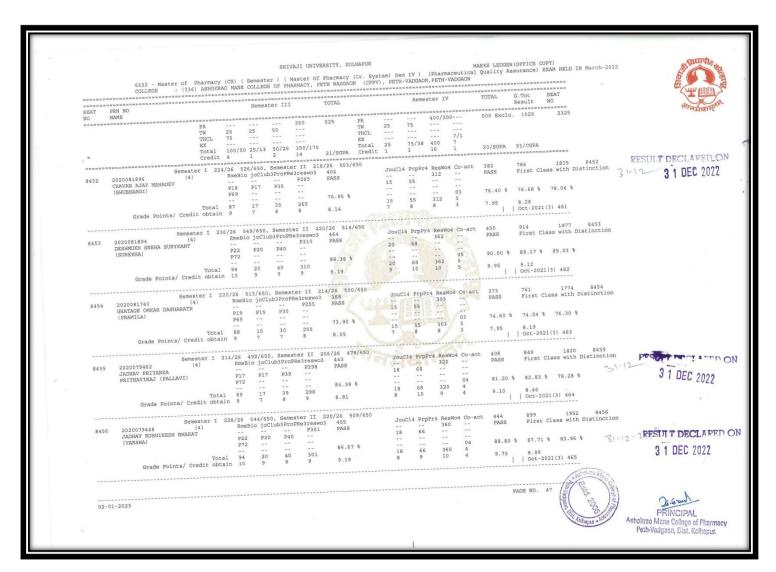

# Results Final Year B. Pharm April/May/June Examination (A.Y. 2021- 2022)

| SEAT  | COLLEGE : (33)                                         |                   |                  |                | Se             | m ATT             |                   |             | IOIAL            |           |            |                     |               |                      |                | 18               | Release t No.                                               |
|-------|--------------------------------------------------------|-------------------|------------------|----------------|----------------|-------------------|-------------------|-------------|------------------|-----------|------------|---------------------|---------------|----------------------|----------------|------------------|-------------------------------------------------------------|
| ===== | NAME                                                   | TH                | 75               | 75             | 75             | 75                | 35                |             | 600              | TH<br>PR  | 75<br>     | 75                  | 75            | 75                   |                | Estd.            | 2006 6 530                                                  |
|       |                                                        | PR<br>THCL<br>TW  | 25               | 25             | 25             | 25                | 15                |             |                  | TW        | 25         | 25                  | 25            | 25                   | 150            | Jann.            | DEL LE                                                      |
|       |                                                        | Credit            | 4                | 4              | 100/50         | 4                 | 50/25             | 150/75<br>6 | 24/SGPA          |           | 100/5<br>4 | 0 100/50<br>4       | 100/50        | 0 100/5              | 150/75<br>6    |                  | 212/CGPA                                                    |
| 4873  | Sem I<br>2018078659 (8)                                | 185/29 8          | O.96 40<br>IMA-T | 3/725,<br>IP-T | Sem II<br>PP-T | 182/29<br>NDDS-T  | 1MA-P             | PRSC        | 440              | 4 343/0   |            | SPPT                |               | 63/700,<br>PVT<br>36 | Sem V 23<br>PW | 302+3            | /650, Sem VI 278/30 (<br>745 3553+7NSS<br>S First Class     |
| , *   | GAIKWAD AMARSINH JALINDAR<br>(LATA)                    |                   | P66              | P63            | P60            |                   | P26               | <br>P84     | PASS             |           |            |                     |               |                      |                |                  |                                                             |
|       |                                                        |                   | P15              | P12            |                | P14               | P10               | P19         | 73.33 %          |           | 14         | 19<br><br>\$49+1    | 11            | 12<br><br>\$48+2     | 78<br>78       | 55.45 %          | 64.78 % 67.17 %                                             |
|       | Grade Points/ Credi                                    |                   |                  |                |                | 8                 |                   | 7           | 7.92             | NATION.   | 6          | 6<br>TOE SCHE       | 7<br>EME 10   | 6<br>(Bal.           | 6<br>7)   DEGG | 6.18<br>- PASS   | 7.32<br>Oct-2021(7) 4915                                    |
|       |                                                        | 204/27            | 474/675          | . Sem ]        | II 232/        | 29 533            | 1/125,            | Sem III     | 192/24 44<br>490 | 19/600, S | em IV      | 242/28<br>SPPT      | 564/70<br>PMT | 0, Sem               | V 250/26<br>PW | 446              | 936 4203                                                    |
| 4874  | 2018079701 (8)<br>GAVAKAR PRADIP GANGARAM<br>(JAYSHRI) |                   | IMA-T<br>P72     | IP-T<br>P69    | PP-T<br>P63    | P57               | P31               | -+<br>      | PASS             |           | 54         | 45                  |               |                      | -              | PASS             | First Class with Dis                                        |
|       | (JAYSHRI)                                              |                   | P22              | <br>P20        | P21            |                   | P13               | P82<br>P18  |                  |           | 22         | 22                  | 20            | 22                   | 141            | 81.09 %          | 81.39 % 80.06 %                                             |
|       | Grade Points/ Credi                                    | Total<br>t obtain |                  | 89             | 84             |                   | 44                | 100         | 81.67 %          |           | 76         | 67<br>7             | 83            | 79                   | 141            | 8.55             | 8.56<br>Oct-2021(7) 4916                                    |
|       |                                                        |                   |                  |                |                | (00 504           | . /705            | 0000        | 100/24 44        | 54/600 S  | em TV      | 242/28              | 571/70        | 0. Sem               |                | 562/650,         | Sem VI 290/30 682/7                                         |
| 4875  | Sem I<br>2018079741 (8)<br>GONDE BHAGYASHRI YUVRAJ     | 226/29            | IMA-T .          | IP-T<br>P66    | PP-T<br>P60    | NDDS-T            | r IMA-P           | PRSC        | 501<br>PASS      | Marsh 3   | BRMT<br>57 | SPPT<br>39          | PMT<br>57     | PVT                  | PW<br>         | 421              | 922 4224<br>First Class with Dis                            |
|       | (JYOTSNA)                                              |                   |                  |                | <br><br>P18    | <br><br>P23       | P33               | P94<br>P17  |                  |           |            | <br>21              |               |                      |                |                  |                                                             |
|       |                                                        | Total             | P23<br><br>95    | P21<br><br>87  | 78             | 83                | 47                | 111         | 83.50 %          |           | 79         | 60                  | 76            | 66                   | 140            | 76.55 %<br>8.18  | 80.17 % 79.70 %<br>8.53                                     |
|       | Grade Points/ Credi                                    | t obtain          |                  | 9              | 8              | 9                 | 10                | 8           | 8.83             |           | 8          | 7                   |               |                      | DEG            | G - PASS         | Oct-2021(7) 4917                                            |
| 4876  | Sem I<br>2018078639 (8)                                | 187/27            | 429/675<br>IMA-T | , Sem          | PP-T           | /29 484<br>NDDS-7 | 4/725,<br>T IMA-P | PRSC        | 507              | 29/600, S |            |                     |               | 0, Sem<br>PVT<br>45  |                |                  | Sem VI 274/30 655/7<br>892 3962+10N<br>First Class with Dis |
|       | GURAV NILAM BABAJI<br>(SHILA)                          |                   | P72              | P63            | P60            | P60               | P31               | <br>P103    | PASS             |           |            |                     |               |                      |                |                  |                                                             |
|       |                                                        |                   | P22              | P20            | P20            |                   | P13               |             | 84.50 %          |           |            |                     | 17<br><br>71  | 20<br><br>65         | 128<br>128     | 70.00 %          | 77.57 % 75.66 %                                             |
|       | Grade Points/ Credi                                    |                   |                  |                | 9              | 9                 |                   | 123<br>9    | 9.17             |           | 8          | 51<br>6<br>ICE SCHE | 8             | 7                    | 9              | 7.73<br>G - PASS | 8.17<br>Oct-2021(7) 4918                                    |
|       |                                                        |                   |                  |                |                |                   |                   |             |                  |           |            |                     |               |                      |                |                  |                                                             |
|       |                                                        |                   |                  |                |                |                   |                   |             |                  |           |            |                     |               |                      |                |                  | - X -                                                       |
|       |                                                        |                   |                  |                |                |                   |                   |             |                  |           |            |                     |               |                      |                |                  | J. E-war                                                    |
|       |                                                        |                   |                  |                |                |                   |                   |             |                  |           |            |                     |               |                      |                | Achologo         | PININGIPAL<br>Selvinos Castege of Pharma                    |