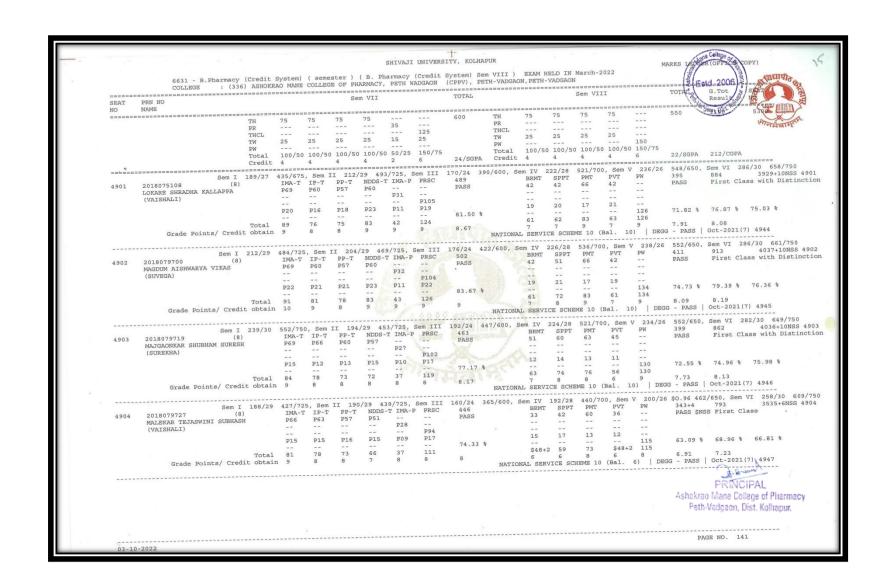

|           |            |          |                 | PRINCIPAL                                                       |
|     |                                             |                 |              |             |             |         |            |             |             |                 |             |            |           |            |          | Ash             | okrao Mane College of Pharmacy<br>Peth-Vadgaon, Dist, Kolhapur. |
|     |                                             |                 |              |             |             |         |            |             |             |                 |             |            |           |            |          |                 | E NO. 138                                                       |







































































#### Results Final Year B. Pharm April/May/June Examination (A.Y. 2020- 2021)





































S

































































#### Results Final Year B. Pharm April/May/June Examination (A.Y. 2019- 2020)













|       | 627 - B.Pharmacy<br>COLLEGE : (33                                          | c) action      | DAG MANT                                  | COLLE                                   | OF OF DU                                  | ADMACY.                                | DETH W                                   | ADGAON                        | (CPPV)                        | . PETH                        | IN Marc                       | h 2020