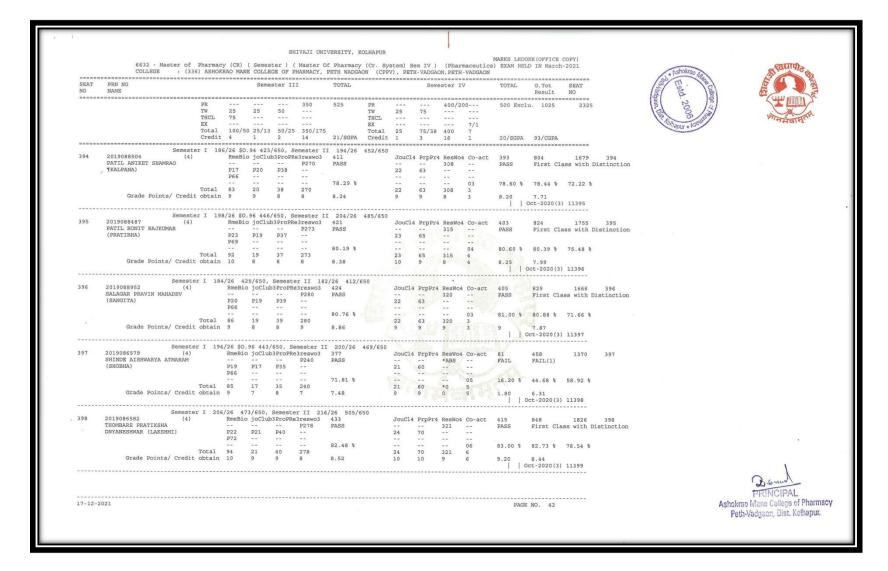

### Pass students of Final M. Pharmacy (Pharmaceutics) AY2020-2021

### Pass students of Final M. Pharmacy (Pharmaceutics) AY2019-2020