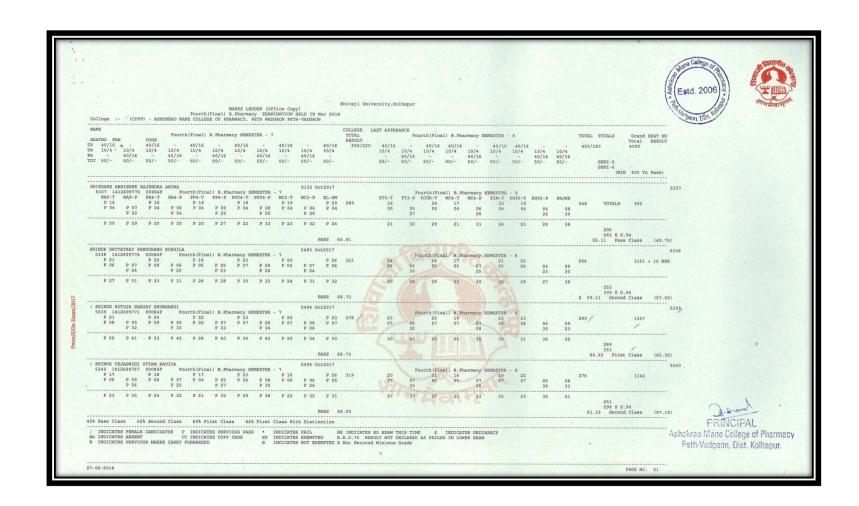

|                        |                         |                             |                              |                                |                               |                               |                             |                             |                               |                       |                      |              |           |                        | Og. 6-w                               | L<br>DAI |























#### Results Final Year B. Pharm April/May/June Examination (A.Y. 2018- 2019)































Peth-Vadozon, Dist. Kolhanui



































#### Results Final Year B. Pharm April/May/June Examination (A.Y. 2017- 2018)

















































































































#### Pass students of Final M. Pharmacy (Pharmaceutics) AY2021-2022





### Pass students of Final M. Pharmacy (Pharmaceutics) AY2020-2021





### Pass students of Final M. Pharmacy (Pharmaceutics) AY2019-2020





### Pass students of Final M. Pharmacy (Pharmaceutics) AY2018-2019





### Pass students of Final M. Pharmacy (Pharmaceutics) AY20217-2018





### Results M. Pharm (Pharmaceutics) April/May/June Examination (A.Y. 2021-22)













### Results M. Pharm (Pharmaceutics) April/May/June Examination (A.Y. 2020-21)













## Results M. Pharm (Pharmaceutics) April/May/June Examination (A.Y. 2019-20)





|   |                                                       |                                    |