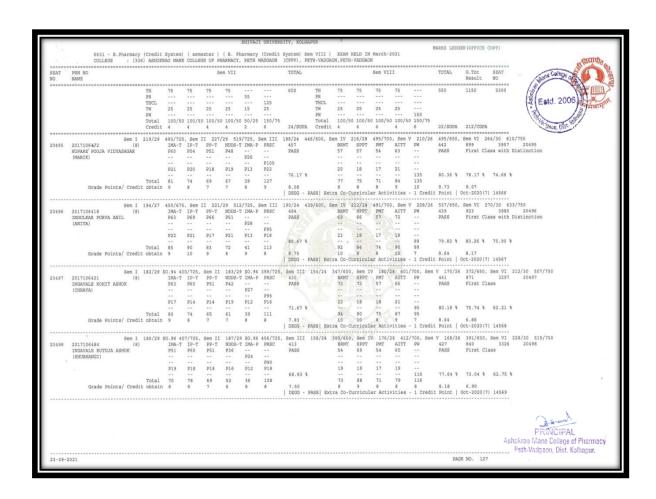

|                 |              |             |             |         |            |             |             |                 |             |            |           |            |          | Ash             | okrao Mane College of Pharmacy<br>Peth-Vadgaon, Dist, Kolhapur. |
|     |                                             |                 |              |             |             |         |            |             |             |                 |             |            |           |            |          |                 | E NO. 138                                                       |







































































#### Results Final Year B. Pharm April/May/June Examination (A.Y. 2020- 2021)





































S

































































#### Results Final Year B. Pharm April/May/June Examination (A.Y. 2019- 2020)













|       | 627 - B.Pharmacy<br>COLLEGE : (33                                          | c) action      | DAG MANT                                  | COLLE                                   | OF OF DU                                  | ADMACY.                                | DETH W                                   | ADGAON                        | (CPPV)                        | . PETH                        | IN Marc                       | h 2020                         | VADGAON                          | , KOLHAPUR             |                         |                             |                             |