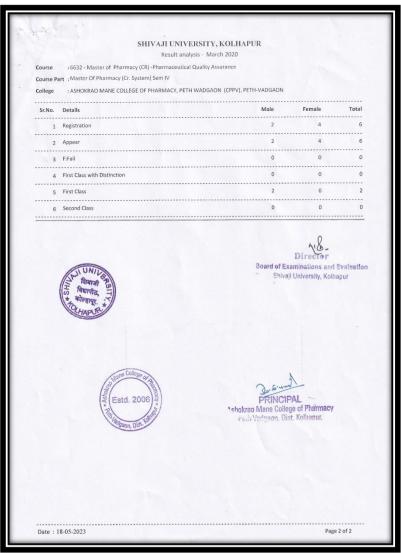

#### Pass Percentage of student of the Final Year

| Year    | Program<br>Code | Program Name                                     | Number of students<br>appeared in the final<br>year examination | Number of students<br>passed in final year<br>examination | Pass Percent<br>student of<br>final year |
|---------|-----------------|--------------------------------------------------|-----------------------------------------------------------------|-----------------------------------------------------------|------------------------------------------|
|         | BPH             | B.Pharm                                          | 106                                                             | 106                                                       | 100%                                     |
| 2021-22 | МРН             | M.Pharm<br>(Pharmaceutics)                       | 15                                                              | 15                                                        | 100%                                     |
|         | MQA             | M.Pharm (Pharmaceutical Quality Assurance)       | 16                                                              | 14                                                        | 87.5%                                    |
|         | BPH             | B.Pharm                                          | 105                                                             | 92                                                        | 87.62                                    |
| 2020-21 | МРН             | M.Pharm<br>(Pharmaceutics)                       | 13                                                              | 11                                                        | 84.62%                                   |
| 2020-21 | MQA             | M.Pharm<br>(Pharmaceutical<br>Quality Assurance) | 10                                                              | 9                                                         | 90%                                      |
|         | BPH             | B.Pharm                                          | 111                                                             | 109                                                       | 98.2%                                    |
| 2019-20 | МРН             | M.Pharm<br>(Pharmaceutics)                       | 14                                                              | 11                                                        | 78.57%                                   |
| 2019-20 | MQA             | M.Pharm<br>(Pharmaceutical<br>Quality Assurance) | 7                                                               | 5                                                         | 71.43%                                   |
|         | BPH             | B.Pharm                                          | 112                                                             | 111                                                       | 99.11%                                   |
| 2018-19 | МРН             | M.Pharm<br>(Pharmaceutics)                       | 12                                                              | 11                                                        | 91.67%                                   |
| 2016-19 | MQA             | M.Pharm<br>(Pharmaceutical<br>Quality Assurance) | 0                                                               | 0                                                         | NA                                       |
|         | BPH             | B.Pharm                                          | 116                                                             | 114                                                       | 98.28%                                   |
| 2017-18 | МРН             | M.Pharm<br>(Pharmaceutics)                       | 13                                                              | 11                                                        | 84.62%                                   |
| 2017-18 | MQA             | M.Pharm (Pharmaceutical Quality Assurance)       | 14                                                              | 10                                                        | 71.43%                                   |