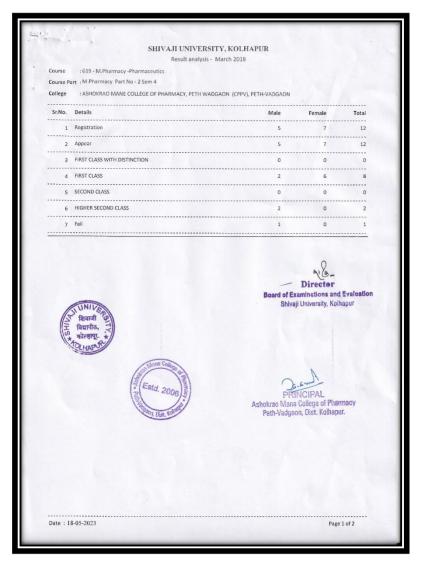

### Pass students of Final M. Pharmacy (Pharmaceutics) AY2018-2019

#### Pass Percentage of student of the Final Year

| Year    | Program<br>Code | Program Name                                     | Number of students<br>appeared in the final<br>year examination | Number of students<br>passed in final year<br>examination | Pass Percent<br>student of<br>final year |
|---------|-----------------|--------------------------------------------------|-----------------------------------------------------------------|-----------------------------------------------------------|------------------------------------------|
|         | BPH             | B.Pharm                                          | 106                                                             | 106                                                       | 100%                                     |
| 2021-22 | МРН             | M.Pharm<br>(Pharmaceutics)                       | 15                                                              | 15                                                        | 100%                                     |
|         | MQA             | M.Pharm (Pharmaceutical Quality Assurance)       | 16                                                              | 14                                                        | 87.5%                                    |
|         | BPH             | B.Pharm                                          | 105                                                             | 92                                                        | 87.62                                    |
| 2020-21 | МРН             | M.Pharm<br>(Pharmaceutics)                       | 13                                                              | 11                                                        | 84.62%                                   |
| 2020-21 | MQA             | M.Pharm<br>(Pharmaceutical<br>Quality Assurance) | 10                                                              | 9                                                         | 90%                                      |
|         | BPH             | B.Pharm                                          | 111                                                             | 109                                                       | 98.2%                                    |
| 2019-20 | МРН             | M.Pharm<br>(Pharmaceutics)                       | 14                                                              | 11                                                        | 78.57%                                   |
| 2019-20 | MQA             | M.Pharm<br>(Pharmaceutical<br>Quality Assurance) | 7                                                               | 5                                                         | 71.43%                                   |
|         | BPH             | B.Pharm                                          | 112                                                             | 111                                                       | 99.11%                                   |
| 2018-19 | МРН             | M.Pharm<br>(Pharmaceutics)                       | 12                                                              | 11                                                        | 91.67%                                   |
| 2016-19 | MQA             | M.Pharm<br>(Pharmaceutical<br>Quality Assurance) | 0                                                               | 0                                                         | NA                                       |
|         | BPH             | B.Pharm                                          | 116                                                             | 114                                                       | 98.28%                                   |
| 2017-18 | МРН             | M.Pharm<br>(Pharmaceutics)                       | 13                                                              | 11                                                        | 84.62%                                   |
| 2017-18 | MQA             | M.Pharm (Pharmaceutical Quality Assurance)       | 14                                                              | 10                                                        | 71.43%                                   |