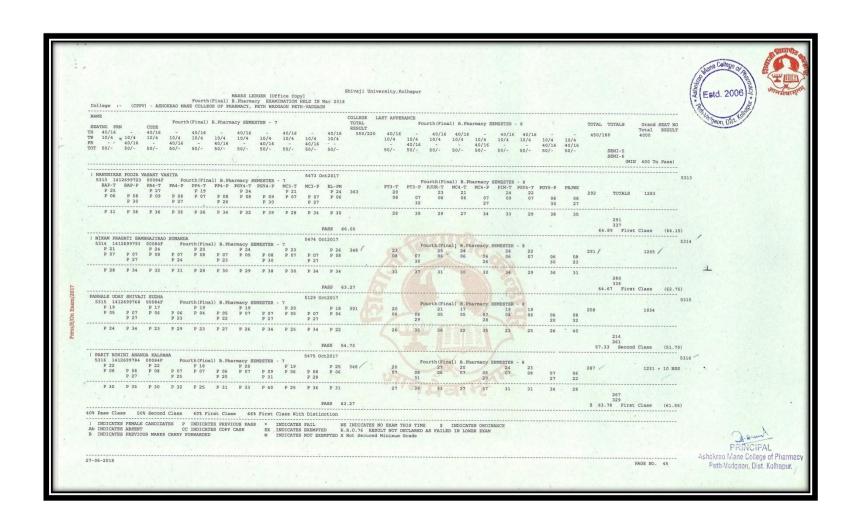

|                                 |                        |                         |                             |                              |                                |                               |                               |                             |                             |                               |                       |                      |              |           |                        | Og. 6-w                               | L<br>DAI |























#### Results Final Year B. Pharm April/May/June Examination (A.Y. 2018- 2019)































Peth-Vadozon, Dist. Kolhanui



































#### Results Final Year B. Pharm April/May/June Examination (A.Y. 2017- 2018)

















































































































#### Pass students of Final M. Pharmacy (Pharmaceutics) AY2021-2022





### Pass students of Final M. Pharmacy (Pharmaceutics) AY2020-2021





### Pass students of Final M. Pharmacy (Pharmaceutics) AY2019-2020





### Pass students of Final M. Pharmacy (Pharmaceutics) AY2018-2019





### Pass students of Final M. Pharmacy (Pharmaceutics) AY20217-2018





### Results M. Pharm (Pharmaceutics) April/May/June Examination (A.Y. 2021-22)













### Results M. Pharm (Pharmaceutics) April/May/June Examination (A.Y. 2020-21)













## Results M. Pharm (Pharmaceutics) April/May/June Examination (A.Y. 2019-20)





|   |                                                       |