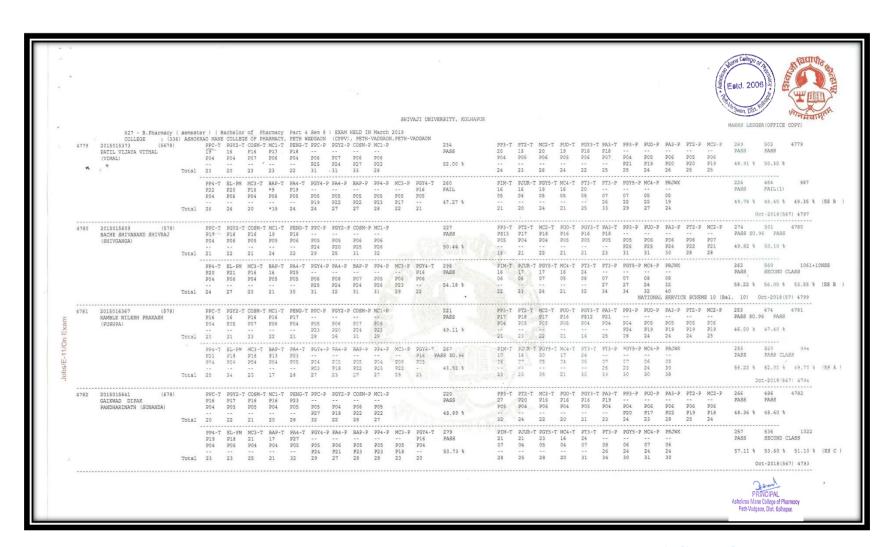

|                                |                                |                                 |                               |                                 |                               |                               |                               |                                |                                 |                        |                         |                             |                              |                                |                               |                               |                             |                             |                               |                       |                      |              |           |                        | Og. 6-w                               | L<br>DAI |























#### Results Final Year B. Pharm April/May/June Examination (A.Y. 2018- 2019)































Peth-Vadozon, Dist. Kolhanui



































#### Results Final Year B. Pharm April/May/June Examination (A.Y. 2017- 2018)

















































































































#### Pass students of Final M. Pharmacy (Pharmaceutics) AY2021-2022





### Pass students of Final M. Pharmacy (Pharmaceutics) AY2020-2021





### Pass students of Final M. Pharmacy (Pharmaceutics) AY2019-2020





### Pass students of Final M. Pharmacy (Pharmaceutics) AY2018-2019





### Pass students of Final M. Pharmacy (Pharmaceutics) AY20217-2018





### Results M. Pharm (Pharmaceutics) April/May/June Examination (A