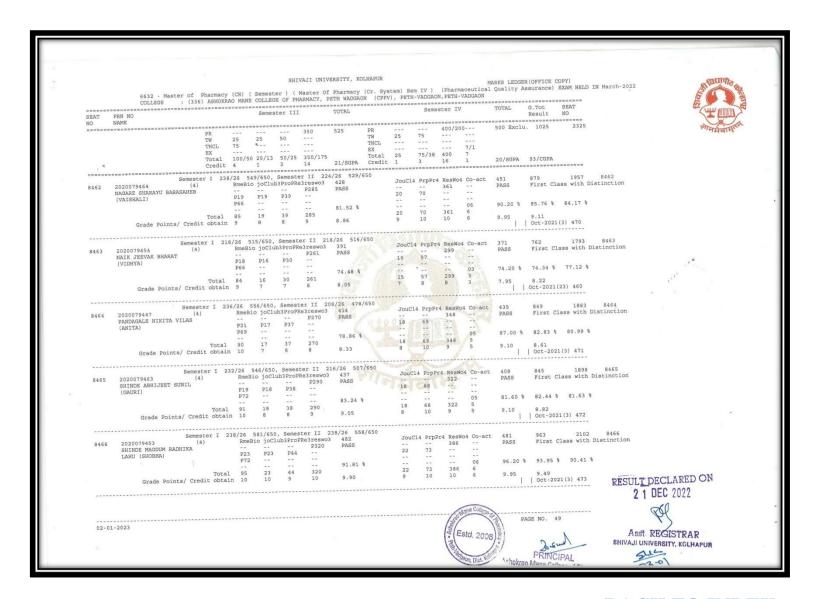

# Results Final Year B. Pharm April/May/June Examination (A.Y. 2021- 2022)

| SEAT  | COLLEGE : (33)                                         |                   |                  |                | Se             | m ATT             |                   |             | IOIAL            |           |            |                     |               |                      |                | 18               | Release t No.                                               |
|-------|--------------------------------------------------------|-------------------|------------------|----------------|----------------|-------------------|-------------------|-------------|------------------|-----------|------------|---------------------|---------------|----------------------|----------------|------------------|-------------------------------------------------------------|
| ===== | NAME                                                   | TH                | 75               | 75             | 75             | 75                | 35                |             | 600              | TH<br>PR  | 75<br>     | 75                  | 75            | 75                   |                | Estd.            | 2006 6 530                                                  |
|       |                                                        | PR<br>THCL<br>TW  | 25               | 25             | 25             | 25                | 15                |             |                  | TW        | 25         | 25                  | 25            | 25                   | 150            | Jann.            | DEL LE                                                      |
|       |                                                        | Credit            | 4                | 4              | 100/50         | 4                 | 50/25             | 150/75<br>6 | 24/SGPA          |           | 100/5<br>4 | 0 100/50<br>4       | 100/50        | 0 100/5              | 150/75<br>6    |                  | 212/CGPA                                                    |
| 4873  | Sem I<br>2018078659 (8)                                | 185/29 8          | O.96 40<br>IMA-T | 3/725,<br>IP-T | Sem II<br>PP-T | 182/29<br>NDDS-T  | 1MA-P             | PRSC        | 440              | 4 343/0   |            | SPPT                |               | 63/700,<br>PVT<br>36 | Sem V 23<br>PW | 302+3            | /650, Sem VI 278/30 (<br>745 3553+7NSS<br>S First Class     |
| , *   | GAIKWAD AMARSINH JALINDAR<br>(LATA)                    |                   | P66              | P63            | P60            |                   | P26               | <br>P84     | PASS             |           |            |                     |               |                      |                |                  |                                                             |
|       |                                                        |                   | P15              | P12            |                | P14               | P10               | P19         | 73.33 %          |           | 14         | 19<br><br>\$49+1    | 11            | 12<br><br>\$48+2     | 78<br>78       | 55.45 %          | 64.78 % 67.17 %                                             |
|       | Grade Points/ Credi                                    |                   |                  |                |                | 8                 |                   | 7           | 7.92             | NATION.   | 6          | 6<br>TOE SCHE       | 7<br>EME 10   | 6<br>(Bal.           | 6<br>7)   DEGG | 6.18<br>- PASS   | 7.32<br>Oct-2021(7) 4915                                    |
|       |                                                        | 204/27            | 474/675          | . Sem ]        | II 232/        | 29 533            | 1/125,            | Sem III     | 192/24 44<br>490 | 19/600, S | em IV      | 242/28<br>SPPT      | 564/70<br>PMT | 0, Sem               | V 250/26<br>PW | 446              | 936 4203                                                    |
| 4874  | 2018079701 (8)<br>GAVAKAR PRADIP GANGARAM<br>(JAYSHRI) |                   | IMA-T<br>P72     | IP-T<br>P69    | PP-T<br>P63    | P57               | P31               | -+<br>      | PASS             |           | 54         | 45                  |               |                      | -              | PASS             | First Class with Dis                                        |
|       | (JAYSHRI)                                              |                   | P22              | <br>P20        | P21            |                   | P13               | P82<br>P18  |                  |           | 22         | 22                  | 20            | 22                   | 141            | 81.09 %          | 81.39 % 80.06 %                                             |
|       | Grade Points/ Credi                                    | Total<br>t obtain |                  | 89             | 84             |                   | 44                | 100         | 81.67 %          |           | 76         | 67<br>7             | 83            | 79                   | 141            | 8.55             | 8.56<br>Oct-2021(7) 4916                                    |
|       |                                                        |                   |                  |                |                | (00 504           | . /705            | 0000        | 100/24 44        | 54/600 S  | em TV      | 242/28              | 571/70        | 0. Sem               |                | 562/650,         | Sem VI 290/30 682/7                                         |
| 4875  | Sem I<br>2018079741 (8)<br>GONDE BHAGYASHRI YUVRAJ     | 226/29            | IMA-T .          | IP-T<br>P66    | PP-T<br>P60    | NDDS-T            | r IMA-P           | PRSC        | 501<br>PASS      | Marsh 3   | BRMT<br>57 | SPPT<br>39          | PMT<br>57     | PVT                  | PW<br>         | 421              | 922 4224<br>First Class with Dis                            |
|       | (JYOTSNA)                                              |                   |                  |                | <br><br>P18    | <br><br>P23       | P33               | P94<br>P17  |                  |           |            | <br>21              |               |                      |                |                  |                                                             |
|       |                                                        | Total             | P23<br><br>95    | P21<br><br>87  | 78             | 83                | 47                | 111         | 83.50 %          |           | 79         | 60                  | 76            | 66                   | 140            | 76.55 %<br>8.18  | 80.17 % 79.70 %<br>8.53                                     |
|       | Grade Points/ Credi                                    | t obtain          |                  | 9              | 8              | 9                 | 10                | 8           | 8.83             |           | 8          | 7                   |               |                      | DEG            | G - PASS         | Oct-2021(7) 4917                                            |
| 4876  | Sem I<br>2018078639 (8)                                | 187/27            | 429/675<br>IMA-T | , Sem          | PP-T           | /29 484<br>NDDS-7 | 4/725,<br>T IMA-P | PRSC        | 507              | 29/600, S |            |                     |               | 0, Sem<br>PVT<br>45  |                |                  | Sem VI 274/30 655/7<br>892 3962+10N<br>First Class with Dis |
|       | GURAV NILAM BABAJI<br>(SHILA)                          |                   | P72              | P63            | P60            | P60               | P31               | <br>P103    | PASS             |           |            |                     |               |                      |                |                  |                                                             |
|       |                                                        |                   | P22              | P20            | P20            |                   | P13               |             | 84.50 %          |           |            |                     | 17<br><br>71  | 20<br><br>65         | 128<br>128     | 70.00 %          | 77.57 % 75.66 %                                             |
|       | Grade Points/ Credi                                    |                   |                  |                | 9              | 9                 |                   | 123<br>9    | 9.17             |           | 8          | 51<br>6<br>ICE SCHE | 8             | 7                    | 9              | 7.73<br>G - PASS | 8.17<br>Oct-2021(7) 4918                                    |
|       |                                                        |                   |                  |                |                |                   |                   |             |                  |           |            |                     |               |                      |                |                  |                                                             |
|       |                                                        |                   |                  |                |                |                   |                   |             |                  |           |            |                     |               |                      |                |                  | - X -                                                       |
|       |                                                        |                   |                  |                |                |                   |                   |             |                  |           |            |                     |               |                      |                |                  | J. E-war                                                    |
|       |                                                        |                   |                  |                |                |                   |                   |             |                  |           |            |                     |               |                      |                | Achologo         | PININGIPAL<br>Selvinos Castege of Pharma                    |