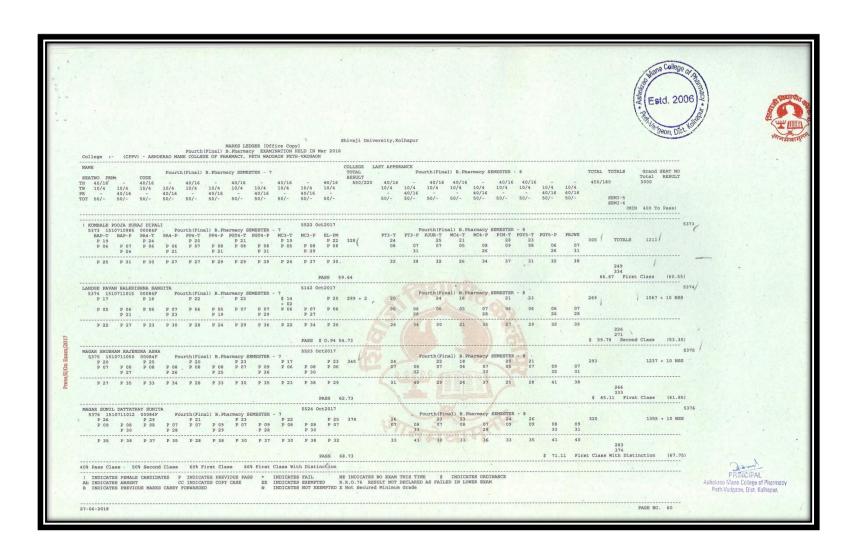

|                         |                             |                              |                                |                               |                               |                             |                             |                               |                       |                      |              |           |                        | Og. 6-w                               | L<br>DAI |























#### Results Final Year B. Pharm April/May/June Examination (A.Y. 2018- 2019)































Peth-Vadozon, Dist. Kolhanui



































#### Results Final Year B. Pharm April/May/June Examination (A.Y. 2017- 2018)

















































































































#### Pass students of Final M. Pharmacy (Pharmaceutics) AY2021-2022





### Pass students of Final M. Pharmacy (Pharmaceutics) AY2020-2021





### Pass students of Final M. Pharmacy (Pharmaceutics) AY2019-2020





### Pass students of Final M. Pharmacy (Pharmaceutics) AY2018-2019





### Pass students of Final M. Pharmacy (Pharmaceutics) AY20217-2018





### Results M. Pharm (Pharmaceutics) April/May/June Examination (A.Y. 2021-22)













### Results M. Pharm (Pharmaceutics) April/May/June Examination (A.Y. 2020-21)













## Results M. Pharm (Pharmaceutics) April/May/June Examination (A.Y. 2019-20)





|   |                                                       |                                    |                |                 |            |