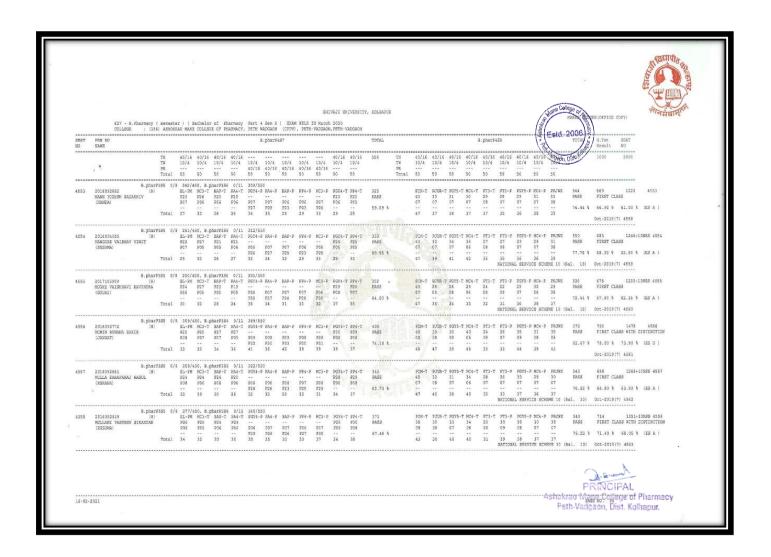

#### Results Final Year B. Pharm April/May/June Examination (A.Y. 2019- 2020)

|       | 627 - B.Pharmacy<br>COLLEGE : (33                                          | c) action      | DAG MANT                                  | COLLE                                   | OF OF DU                                  | ADMACY.                                | DETH W                                   | ADGAON                        | (CPPV)                        | . PETH                        | IN Marc                       | h 2020                         | VADGAON                          | , KOLHAPUR             |                         |                             |                             |                                 |                               |                             |                                        | (                                        | (A)                                       | td. 200                                  | LEDO                   | ger (office                      |                                      | E SIGNAL                                      | Solve The American |
|-------|----------------------------------------------------------------------------|----------------|-------------------------------------------|-----------------------------------------|-------------------------------------------|----------------------------------------|------------------------------------------|-------------------------------|-------------------------------|-------------------------------|-------------------------------|--------------------------------|----------------------------------|------------------------|-------------------------|-----------------------------|-----------------------------|---------------------------------|-------------------------------|-----------------------------|----------------------------------------|------------------------------------------|-------------------------------------------|------------------------------------------|------------------------|----------------------------------|--------------------------------------|-----------------------------------------------|--------------------|
| SEAT  | PRN NO                                                                     |                |                                           |                                         | *******                                   |                                        | В                                        | .pharP4                       | S7                            |                               |                               |                                |                                  | TOTAL                  |                         |                             |                             |                                 |                               | s.pnarv4                    | 58                                     |                                          |                                           |                                          | TOTAL                  | Result                           | NO                                   |                                               |                    |
| ***** | , 9                                                                        | TH<br>TW<br>PR | 40/16<br>10/4                             | 10/4                                    | 40/16<br>10/4                             | 40/16                                  | 10/4                                     | 10/4 40/16                    | 10/4                          | 10/4 40/16                    | 10/4                          | 10/4                           | 40/16<br>10/4<br>                | 550                    | TH<br>TW<br>PR<br>Total | 10/4                        | 10/4                        | 10/4                            | 10/4                          | 10/4                        | 10/4                                   | 10/4                                     | 10/4                                      | 10/4                                     | 450                    | 1000                             | 2000                                 |                                               |                    |
| 4511  | B.phar<br>2016092736 (8)<br>FUKE OM RAGHUNATH (RAJNI)                      | P3S5 0/        | 8 260/4<br>EL-PM<br>P26<br>P08<br><br>34  | 50, B.<br>MC3-T<br>P22<br>P06<br><br>28 | pharP3S6<br>BAP-T<br>P23<br>P04<br><br>27 | 0/11<br>PA4-T<br>P23<br>P05<br><br>28  | 328/55<br>PGY4-P<br><br>P06<br>P26<br>32 | PA4-P<br><br>P08<br>P28<br>36 | BAP-P<br><br>P06<br>P27<br>33 | PP4-P<br><br>P08<br>P24<br>32 | MC3-F<br>P07<br>P23<br>30     | PGY4-<br>P27<br>P06<br><br>33  | T PP4-T<br>P24<br>P07<br><br>31  | 344<br>PASS<br>62.55 % |                         | PIM-T<br>40<br>08<br><br>48 | PJUR-<br>30<br>08<br><br>38 | PGY5-1<br>29<br>07<br><br>36    | 06<br><br>44                  | PT3-T<br>29<br>06<br><br>35 | PT3-P<br>31<br>08<br><br>39            | PGY5-F<br>28<br>08<br><br>36             | MC4-P<br>30<br>07<br><br>37               | PRJWK<br>31<br>09<br><br>40              | 353<br>PASS<br>78.44 % | 697<br>FIRST (<br>69.70          | 128<br>CLASS<br>% 64.25<br>9(7) 4520 | 5 4511<br>% (ES A )                           |                    |
| 4512  | B.phar<br>2016092791 (8)<br>GAIKWAD AJINKYA ATMARAM<br>(GEETA)             | P3S5 0/        | '8 240/4<br>EL-PM<br>P25<br>P05<br><br>30 | MC3-T<br>P20<br>P05<br><br>25           | pharP3S6<br>BAP-T<br>P23<br>P05<br><br>28 | 0/11<br>PA4-T<br>P22<br>P05<br><br>27  | 304/55<br>PGY4-P<br><br>P06<br>P22<br>28 | PA4-P<br><br>P07<br>P24<br>31 | BAP-P<br><br>P04<br>P24<br>28 | PP4-P<br><br>P07<br>P22<br>29 | MC3-F<br>P07<br>P23<br>30     | PGY4-<br>P19<br>P06<br><br>25  | T PP4-T<br>P22<br>P06<br><br>28  | 309<br>PASS<br>56.18 % |                         | PIM-T<br>40<br>08<br><br>48 | PJUR-<br>34<br>08<br><br>42 | -T PGY5-1<br>35<br>07<br><br>42 | T MC4-T<br>34<br>06<br><br>40 | PT3-T<br>30<br>06<br><br>36 | PT3-P<br>31<br>08<br><br>39<br>NATIONA | PGY5-1<br>35<br>08<br><br>43             | 28<br>06<br><br>34<br>CCE SCHI            | PRJWK<br>29<br>08<br><br>37<br>EME 10 (E | 361<br>PASS<br>80.22 % | 670<br>FIRST<br>67.00            | 121<br>CLASS<br>% 61.20              | 4+10NSS 4512<br>% (ES A )                     |                    |
| 4513  | B.phar<br>2017105952 (8)<br>GAIKWAD ASMITA JANARDAN<br>(LATA)              | P3S5 0/        | '8 306/4<br>EL-PM<br>P27<br>P09<br><br>36 | MC3-T<br>P26<br>P07<br><br>33           | pharP3S6<br>BAP-T<br>P27<br>P08           | PA4-T<br>P30<br>P09<br><br>39          | 387/55<br>PGY4-F<br><br>P08<br>P34<br>42 | PA4-P<br><br>P08<br>P31<br>39 | BAP-P<br><br>P06<br>P28<br>34 | PP4-P<br><br>P08<br>P28<br>36 | MC3-E<br>P07<br>P26<br>33     | PGY4-<br>P27<br>P09<br><br>36  | T PP4-T<br>P27<br>P07<br><br>34  | 397<br>PASS<br>72.18 % | 4                       | PIM-T<br>38<br>07<br><br>45 | PJUR<br>34<br>07<br><br>41  | T PGY5-1<br>25<br>08<br><br>33  | 7 MC4-T<br>37<br>06<br><br>43 | PT3-T<br>30<br>08<br><br>38 | PT3-P<br>28<br>08<br><br>36<br>NATIONA | PGY5-I<br>34<br>08<br><br>42<br>AL SERVI | 9 MC4-P<br>27<br>07<br><br>34<br>ICE SCHI | PRJWK<br>34<br>09<br><br>43<br>EME 10 (F | 355<br>PASS<br>78.89 % | 752<br>FIRST<br>75,20<br>Oct-201 | 144<br>CLASS WIT<br>% 72.75          | 5+10NSS 4513<br>H DISTINCTION<br>% (ES A )    |                    |
| 4514  | 2016092725 (8)<br>GAIKWAD DIPALI RAMCHANDRA<br>(KAMAL)                     | P3S5 0,        | /8 316/4<br>EL-PM<br>P27<br>P09<br><br>36 | MC3-1<br>P28<br>P08<br><br>36           | pharP3S6<br>BAP-T<br>P27<br>P08<br><br>35 | 9A4-T<br>P30<br>P08<br><br>38          | 398/55<br>PGY4-1<br><br>P09<br>P30<br>39 | P PA4-P<br>PO8<br>P31<br>39   | BAP-P<br><br>P06<br>P28<br>34 | PP4-P<br><br>P08<br>P28<br>36 | MC3-1<br>P08<br>P25<br>33     | PGY4<br>P27<br>P09<br><br>36   | T PP4-T<br>P27<br>P09<br><br>36  | 398<br>PASS<br>72.36 % |                         | PIM-T<br>40<br>07<br><br>47 | 9JUR<br>35<br>07<br><br>42  | -T PGY5-<br>31<br>08<br><br>39  | T MC4-T<br>38<br>07<br><br>45 | PT3-T<br>26<br>08<br><br>34 | PT3-P<br>29<br>08<br><br>37<br>NATIONA | PGYS-1<br>35<br>08<br><br>43<br>AL SERV  | 29<br>07<br><br>36<br>ECE SCH             | PRJWK<br>34<br>09<br><br>43<br>EME 10 (I | 366<br>PASS<br>81.33 % | 764<br>FIRST<br>76.40            | 147<br>CLASS WIT<br>% 74.40          | 8+10NSS 4514<br>H DISTINCTION<br>% (ES A )    |                    |
| 4515  | 2016094096 B.phar<br>2016094096 (8)<br>GATADE RUTUJA BALASAHEB<br>(SUNITA) | P3S5 0,        | /8 299/-<br>EL-PM<br>P29<br>P08<br><br>37 | MC3-1<br>P26<br>P06<br><br>32           | pharP3Se<br>BAP-T<br>P23<br>P09<br><br>32 | 9A4-T<br>PA4-T<br>P27<br>P07<br><br>34 | 371/55<br>PGY4-1<br><br>P06<br>P32<br>38 | P PA4-P<br>P07<br>P28<br>35   | BAP-P<br><br>P08<br>P26<br>34 | PP4-P<br><br>P09<br>P28<br>37 | MC3-I<br>P08<br>P26<br>34     | PGY4<br>P26<br>P08<br><br>34   | -T PP4-T<br>P25<br>P09<br><br>34 | 381<br>PASS<br>69.27 % |                         | PIM-T<br>28<br>07<br><br>35 | PJUR<br>26<br>08<br><br>34  | -T PGY5-<br>21<br>08<br><br>29  | T MC4-T<br>33<br>06<br><br>39 | PT3-T<br>32<br>06<br><br>38 | PT3-P<br>23<br>08<br><br>31            | PGY5-1<br>32<br>08<br><br>40             | P MC4-P<br>30<br>07<br><br>37             | PRJWK<br>36<br>09<br><br>45              | 328<br>PASS<br>72.89 % | 709<br>FIRST<br>70.90            | 137<br>CLASS WIT<br>% 68.95          | 9 4515<br>H DISTINCTION<br>% (ES 0 )          |                    |
| 4516  | B.pha:<br>2016092817 (8)<br>GAVADE GAMESH RAJARAM<br>(VAISHALI)            | P3S5 0,        | /8 232/<br>EL-PM<br>P24<br>P08<br><br>32  | 450, B<br>MC3-1<br>P25<br>P05<br><br>30 | pharP3Se<br>BAP-T<br>P22<br>P04<br><br>26 | 90/11<br>PA4-T<br>P24<br>P06<br><br>30 | 330/55<br>PGY4-1<br>P06<br>P28<br>34     | P PA4-P<br>P07<br>P26<br>33   | BAP-P<br><br>P08<br>P28<br>36 | PP4-P<br><br>P06<br>P22<br>28 | MC3-1<br><br>P07<br>P24<br>31 | P PGY4<br>P20<br>P06<br><br>26 | -T PP4-T<br>P19<br>P07<br><br>26 | 332<br>PASS<br>60.36 % |                         | PIM-T<br>40<br>08<br><br>48 | 9JUR<br>31<br>08<br><br>39  | -T PGY5-<br>33<br>07<br><br>40  | T MC4-T<br>34<br>07<br><br>41 | PT3-T<br>28<br>07<br><br>35 | PT3-P<br>29<br>08<br><br>37<br>NATION  | PGY5-:<br>31<br>07<br><br>38<br>AL SERV  | P MC4-P<br>27<br>07<br><br>34<br>ICE SCH  | PRJWK<br>36<br>09<br><br>45<br>EME 10 (  | 357<br>PASS<br>79.33 % | 689<br>FIRST<br>68.90            | 125<br>CLASS<br>% 63.05              | 1+10NSS 4516                                  |                    |
|       |                                                                            |                |                                           |                                         |                                           |                                        |                                          |                               |                               |                               |                               |                                |                                  |                        |                         |                             |                             |                                 |                               |                             |                                        |                                          |                                           |                                          |                        |                                  | Asho                                 | PRINCH<br>krao Mane Colle<br>eth-Vadgaon, Dis |                    |