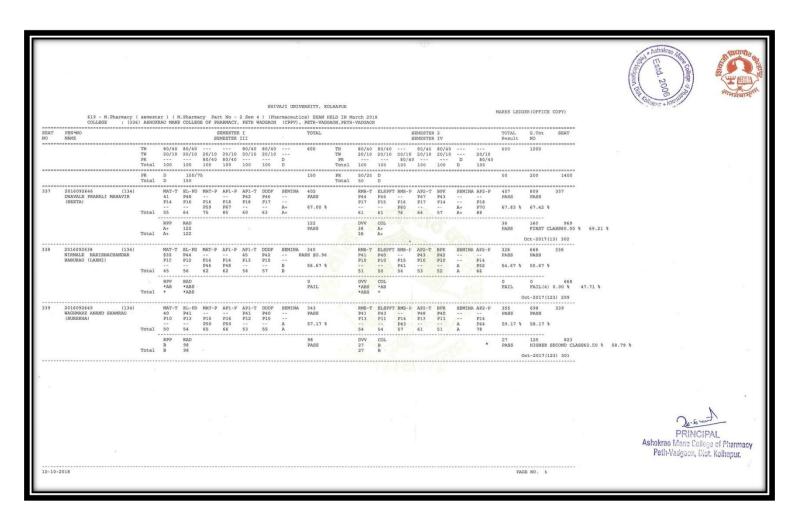

#### Pass Percentage of student of the Final Year

| Year    | Program<br>Code | Program Name                                     | Number of students<br>appeared in the final<br>year examination | Number of students<br>passed in final year<br>examination | Pass Percent<br>student of<br>final year |
|---------|-----------------|--------------------------------------------------|-----------------------------------------------------------------|-----------------------------------------------------------|------------------------------------------|
|         | BPH             | B.Pharm                                          | 106                                                             | 106                                                       | 100%                                     |
| 2021-22 | МРН             | M.Pharm<br>(Pharmaceutics)                       | 15                                                              | 15                                                        | 100%                                     |
|         | MQA             | M.Pharm (Pharmaceutical Quality Assurance)       | 16                                                              | 14                                                        | 87.5%                                    |
|         | BPH             | B.Pharm                                          | 105                                                             | 92                                                        | 87.62                                    |
| 2020-21 | МРН             | M.Pharm<br>(Pharmaceutics)                       | 13                                                              | 11                                                        | 84.62%                                   |
| 2020-21 | MQA             | M.Pharm<br>(Pharmaceutical<br>Quality Assurance) | 10                                                              | 9                                                         | 90%                                      |
|         | BPH             | B.Pharm                                          | 111                                                             | 109                                                       | 98.2%                                    |
| 2019-20 | МРН             | M.Pharm<br>(Pharmaceutics)                       | 14                                                              | 11                                                        | 78.57%                                   |
| 2019-20 | MQA             | M.Pharm<br>(Pharmaceutical<br>Quality Assurance) | 7                                                               | 5                                                         | 71.43%                                   |
|         | BPH             | B.Pharm                                          | 112                                                             | 111                                                       | 99.11%                                   |
| 2018-19 | МРН             | M.Pharm<br>(Pharmaceutics)                       | 12                                                              | 11                                                        | 91.67%                                   |
| 2016-19 | MQA             | M.Pharm<br>(Pharmaceutical<br>Quality Assurance) | 0                                                               | 0                                                         | NA                                       |
|         | BPH             | B.Pharm                                          | 116                                                             | 114                                                       | 98.28%                                   |
| 2017-18 | МРН             | M.Pharm<br>(Pharmaceutics)                       | 13                                                              | 11                                                        | 84.62%                                   |
| 2017-18 | MQA             | M.Pharm (Pharmaceutical Quality Assurance)       | 14                                                              | 10                                                        | 71.43%                                   |