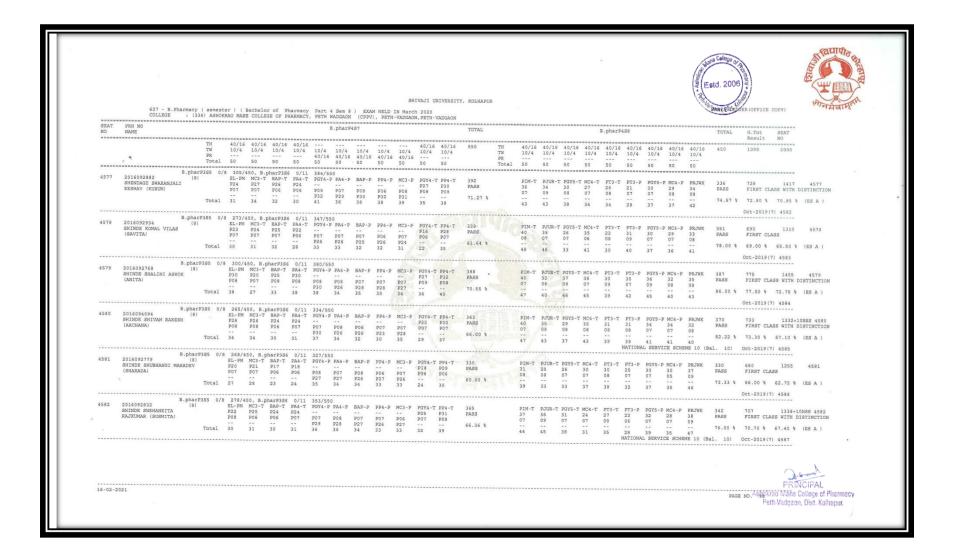

#### Results Final Year B. Pharm April/May/June Examination (A.Y. 2019- 2020)

|       | 627 - B.Pharmacy<br>COLLEGE : (33                                          | c) action      | DAG MANT                                  | COLLE                                   | OF OF DU                                  | ADMACY.                                | DETH W                                   | ADGAON                        | (CPPV)                        | . PETH                        | IN Marc                       | h 2020                         | VADGAON                          | , KOLHAPUR             |                         |                             |                             |                                 |                               |                             |                                        | (                                        | (A)                                       | td. 200                                  | LEDO                   | ger (office                      |                                      | E SIGNAL                                      | Solve The American |
|-------|----------------------------------------------------------------------------|----------------|-------------------------------------------|-----------------------------------------|-------------------------------------------|----------------------------------------|------------------------------------------|-------------------------------|-------------------------------|-------------------------------|-------------------------------|--------------------------------|----------------------------------|------------------------|-------------------------|-----------------------------|-----------------------------|---------------------------------|-------------------------------|-----------------------------|----------------------------------------|------------------------------------------|-------------------------------------------|------------------------------------------|------------------------|----------------------------------|--------------------------------------|-----------------------------------------------|--------------------|
| SEAT  | PRN NO                                                                     |                |                                           |                                         | *******                                   |                                        | В                                        | .pharP4                       | S7                            |                               |                               |                                |                                  | TOTAL                  |                         |                             |                             |                                 |                               | s.pnarv4                    | 58                                     |                                          |                                           |                                          | TOTAL                  | Result                           | NO                                   |                                               |                    |
| ***** | , 9                                                                        | TH<br>TW<br>PR | 40/16<br>10/4                             | 10/4                                    | 40/16<br>10/4                             | 40/16                                  | 10/4                                     | 10/4 40/16                    | 10/4                          | 10/4 40/16                    | 10/4                          | 10/4                           | 40/16<br>10/4<br>                | 550                    | TH<br>TW<br>PR<br>Total | 10/4                        | 10/4                        | 10/4                            | 10/4                          | 10/4                        | 10/4                                   | 10/4                                     | 10/4                                      | 10/4                                     | 450                    | 1000                             | 2000                                 |                                               |                    |
| 4511  | B.phar<br>2016092736 (8)<br>FUKE OM RAGHUNATH (RAJNI)                      | P3S5 0/        | 8 260/4<br>EL-PM<br>P26<br>P08<br><br>34  | 50, B.<br>MC3-T<br>P22<br>P06<br><br>28 | pharP3S6<br>BAP-T<br>P23<br>P04<br><br>27 | 0/11<br>PA4-T<br>P23<br>P05<br><br>28  | 328/55<br>PGY4-P<br><br>P06<br>P26<br>32 | PA4-P<br><br>P08<br>P28<br>36 | BAP-P<br><br>P06<br>P27<br>33 | PP4-P<br><br>P08<br>P24<br>32 | MC3-F<br>P07<br>P23<br>30     | PGY4-<br>P27<br>P06<br><br>33  | T PP4-T<br>P24<br>P07<br><br>31  | 344<br>PASS<br>62.55 % |                         | PIM-T<br>40<br>08<br><br>48 | PJUR-<br>30<br>08<br><br>38 | PGY5-1<br>29<br>07<br><br>36    | 06<br><br>44                  | PT3-T<br>29<br>06<br><br>35 | PT3-P<br>31<br>08<br><br>39            | PGY5-F<br>28<br>08<br><br>36             | MC4-P<br>30<br>07<br><br>37               | PRJWK<br>31<br>09<br><br>40              | 353<br>PASS<br>78.44 % | 697<br>FIRST (<br>69.70          | 128<br>CLASS<br>% 64.25<br>9(7) 4520 | 5 4511<br>% (ES A )                           |                    |
| 4512  | B.phar<br>2016092791 (8)<br>GAIKWAD AJINKYA ATMARAM<br>(GEETA)             | P3S5 0/        | '8 240/4<br>EL-PM<br>P25<br>P05<br><br>30 | MC3-T<br>P20<br>P05<br><br>25           | pharP3S6<br>BAP-T<br>P23<br>P05<br><br>28 | 0/11<br>PA4-T<br>P22<br>P05<br><br>27  | 304/55<br>PGY4-P<br><br>P06<br>P22<br>28 | PA4-P<br><br>P07<br>P24<br>31 | BAP-P<br><br>P04<br>P24<br>28 | PP4-P<br><br>P07<br>P22<br>29 | MC3-F<br>P07<br>P23<br>30     | PGY4-<br>P19<br>P06<br><br>25  | T PP4-T<br>P22<br>P06<br><br>28  | 309<br>PASS<br>56.18 % |                         | PIM-T<br>40<br>08<br><br>48 | PJUR-<br>34<br>08<br><br>42 | -T PGY5-1<br>35<br>07<br><br>42 | T MC4-T<br>34<br>06<br><br>40 | PT3-T<br>30<br>06<br><br>36 | PT3-P<br>31<br>08<br><br>39<br>NATIONA | PGY5-1<br>35<br>08<br><br>43             | 28<br>06<br><br>34<br>CCE SCHI            | PRJWK<br>29<br>08<br><br>37<br>EME 10 (E | 361<br>PASS<br>80.22 % | 670<br>FIRST<br>67.00            | 121<br>CLASS<br>% 61.20              | 4+10NSS 4512<br>% (ES A )                     |                    |
| 4513  | B.phar<br>2017105952 (8)<br>GAIKWAD ASMITA JANARDAN<br>(LATA)              | P3S5 0/        | '8 306/4<br>EL-PM<br>P27<br>P09<br><br>36 | MC3-T<br>P26<br>P07<br><br>33           | pharP3S6<br>BAP-T<br>P27<br>P08           | PA4-T<br>P30<br>P09<br><br>39          | 387/55<br>PGY4-F<br><br>P08<br>P34<br>42 | PA4-P<br><br>P08<br>P31<br>39 | BAP-P<br><br>P06<br>P28<br>34 | PP4-P<br><br>P08<br>P28<br>36 | MC3-E<br>P07<br>P26<br>33     | PGY4-<br>P27<br>P09<br><br>36  | T PP4-T<br>P27<br>P07<br><br>34  | 397<br>PASS<br>72.18 % | 4                       | PIM-T<br>38<br>07<br><br>45 | PJUR<br>34<br>07<br><br>41  | T PGY5-1<br>25<br>08<br><br>33  | 7 MC4-T<br>37<br>06<br><br>43 | PT3-T<br>30<br>08<br><br>38 | PT3-P<br>28<br>08<br><br>36<br>NATIONA | PGY5-I<br>34<br>08<br><br>42<br>AL SERVI | 9 MC4-P<br>27<br>07<br><br>34<br>ICE SCHI | PRJWK<br>34<br>09<br><br>43<br>EME 10 (F | 355<br>PASS<br>78.89 % | 752<br>FIRST<br>75,20<br>Oct-201 | 144<br>CLASS WIT<br>% 72.75          | 5+10NSS 4513<br>H DISTINCTION<br>% (ES A )    |                    |
| 4514  | 2016092725 (8)<br>GAIKWAD DIPALI RAMCHANDRA<br>(KAMAL)                     | P3S5 0,        | /8 316/4<br>EL-PM<br>P27<br>P09<br><br>36 | MC3-1<br>P28<br>P08<br><br>36           | pharP3S6<br>BAP-T<br>P27<br>P08<br><br>35 | 9A4-T<br>P30<br>P08<br><br>38          | 398/55<br>PGY4-1<br><br>P09<br>P30<br>39 | P PA4-P<br>PO8<br>P31<br>39   | BAP-P<br><br>P06<br>P28<br>34 | PP4-P<br><br>P08<br>P28<br>36 | MC3-1<br>P08<br>P25<br>33     | PGY4<br>P27<br>P09<br><br>36   | T PP4-T<br>P27<br>P09<br><br>36  | 398<br>PASS<br>72.36 % |                         | PIM-T<br>40<br>07<br><br>47 | 9JUR<br>35<br>07<br><br>42  | -T PGY5-<br>31<br>08<br><br>39  | T MC4-T<br>38<br>07<br><br>45 | PT3-T<br>26<br>08<br><br>34 | PT3-P<br>29<br>08<br><br>37<br>NATIONA | PGYS-1<br>35<br>08<br><br>43<br>AL SERV  | 29<br>07<br><br>36<br>ECE SCH             | PRJWK<br>34<br>09<br><br>43<br>EME 10 (I | 366<br>PASS<br>81.33 % | 764<br>FIRST<br>76.40            | 147<br>CLASS WIT<br>% 74.40          | 8+10NSS 4514<br>H DISTINCTION<br>% (ES A )    |                    |
| 4515  | 2016094096 B.phar<br>2016094096 (8)<br>GATADE RUTUJA BALASAHEB<br>(SUNITA) | P3S5 0,        | /8 299/-<br>EL-PM<br>P29<br>P08<br><br>37 | MC3-1<br>P26<br>P06<br><br>32           | pharP3Se<br>BAP-T<br>P23<br>P09<br><br>32 | 9A4-T<br>PA4-T<br>P27<br>P07<br><br>34 | 371/55<br>PGY4-1<br><br>P06<br>P32<br>38 | P PA4-P<br>P07<br>P28<br>35   | BAP-P<br><br>P08<br>P26<br>34 | PP4-P<br><br>P09<br>P28<br>37 | MC3-I<br>P08<br>P26<br>34     | PGY4<br>P26<br>P08<br><br>34   | -T PP4-T<br>P25<br>P09<br><br>34 | 381<br>PASS<br>69.27 % |                         | PIM-T<br>28<br>07<br><br>35 | PJUR<br>26<br>08<br><br>34  | -T PGY5-<br>21<br>08<br><br>29  | T MC4-T<br>33<br>06<br><br>39 | PT3-T<br>32<br>06<br><br>38 | PT3-P<br>23<br>08<br><br>31            | PGY5-1<br>32<br>08<br><br>40             | P MC4-P<br>30<br>07<br><br>37             | PRJWK<br>36<br>09<br><br>45              | 328<br>PASS<br>72.89 % | 709<br>FIRST<br>70.90            | 137<br>CLASS WIT<br>% 68.95          | 9 4515<br>H DISTINCTION<br>% (ES 0 )          |                    |
| 4516  | B.pha:<br>2016092817 (8)<br>GAVADE GAMESH RAJARAM<br>(VAISHALI)            | P3S5 0,        | /8 232/<br>EL-PM<br>P24<br>P08<br><br>32  | 450, B<br>MC3-1<br>P25<br>P05<br><br>30 | pharP3Se<br>BAP-T<br>P22<br>P04<br><br>26 | 90/11<br>PA4-T<br>P24<br>P06<br><br>30 | 330/55<br>PGY4-1<br>P06<br>P28<br>34     | P PA4-P<br>P07<br>P26<br>33   | BAP-P<br><br>P08<br>P28<br>36 | PP4-P<br><br>P06<br>P22<br>28 | MC3-1<br><br>P07<br>P24<br>31 | P PGY4<br>P20<br>P06<br><br>26 | -T PP4-T<br>P19<br>P07<br><br>26 | 332<br>PASS<br>60.36 % |                         | PIM-T<br>40<br>08<br><br>48 | 9JUR<br>31<br>08<br><br>39  | -T PGY5-<br>33<br>07<br><br>40  | T MC4-T<br>34<br>07<br><br>41 | PT3-T<br>28<br>07<br><br>35 | PT3-P<br>29<br>08<br><br>37<br>NATION  | PGY5-:<br>31<br>07<br><br>38<br>AL SERV  | P MC4-P<br>27<br>07<br><br>34<br>ICE SCH  | PRJWK<br>36<br>09<br><br>45<br>EME 10 (  | 357<br>PASS<br>79.33 % | 689<br>FIRST<br>68.90            | 125<br>CLASS<br>% 63.05              | 1+10NSS 4516                                  |                    |
|       |                                                                            |                |                                           |                                         |                                           |                                        |                                          |                               |                               |                               |                               |                                |                                  |                        |                         |                             |                             |                                 |                               |                             |                                        |                                          |                                           |                                          |                        |                                  | Asho                                 | PRINCH<br>krao Mane Colle<br>eth-Vadgaon, Dis |                    |