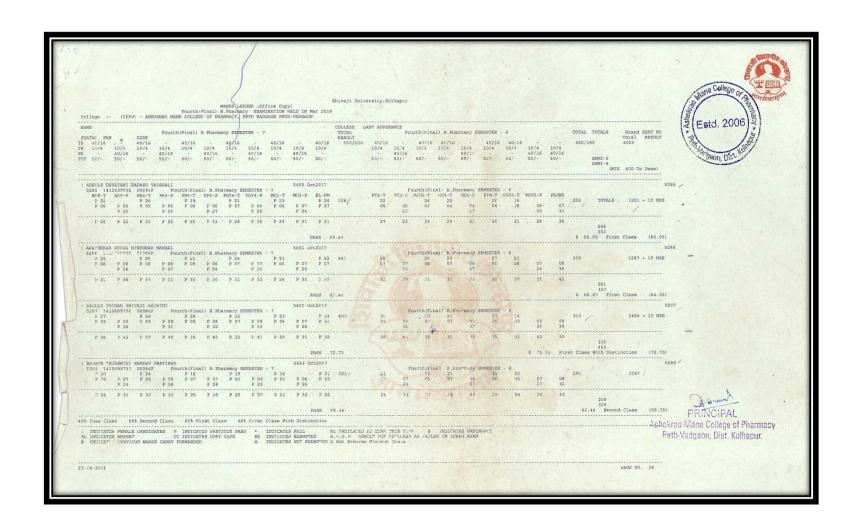

|                                |                                 |                        |                         |                             |                              |                                |                               |                               |                             |                             |                               |                       |                      |              |           |                        | Og. 6-w                               | L<br>DAI |























#### Results Final Year B. Pharm April/May/June Examination (A.Y. 2018- 2019)































Peth-Vadozon, Dist. Kolhanui



































#### Results Final Year B. Pharm April/May/June Examination (A.Y. 2017- 2018)

















































































































#### Pass students of Final M. Pharmacy (Pharmaceutics) AY2021-2022





### Pass students of Final M. Pharmacy (Pharmaceutics) AY2020-2021





### Pass students of Final M. Pharmacy (Pharmaceutics) AY2019-2020





### Pass students of Final M. Pharmacy (Pharmaceutics) AY2018-2019





### Pass students of Final M. Pharmacy (Pharmaceutics) AY20217-2018





### Results M. Pharm (Pharmaceutics) April/May/June Examination (A.Y. 2021-22)













### Results M. Pharm (Pharmaceutics) April/May/June Examination (A.Y. 2020-21)













## Results M. Pharm (Pharmaceutics) April/May/June Examination (A.Y. 2019-20)





|   |                                                       |