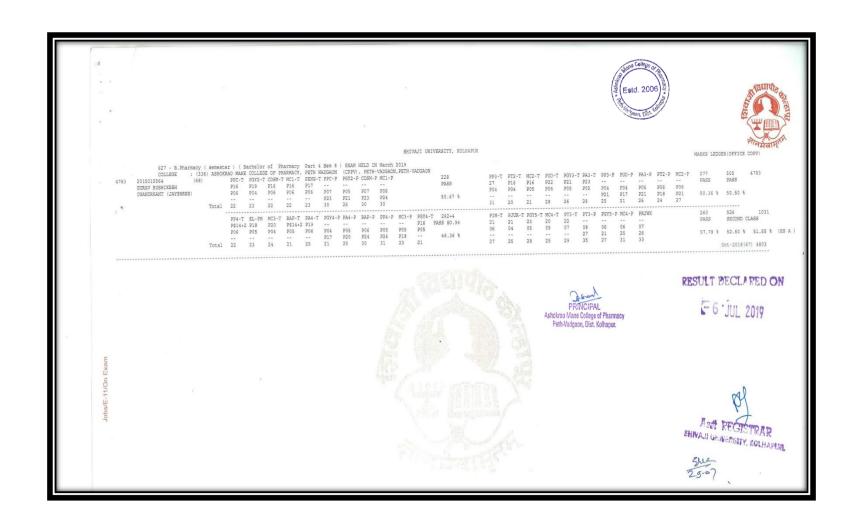

|                                |                                 |                               |                                 |                               |                               |                               |                                |                                 |                        |                         |                             |                              |                                |                               |                               |                             |                             |                               |                       |                      |              |           |                        | Og. 6-w                               | L<br>DAI |























#### Results Final Year B. Pharm April/May/June Examination (A.Y. 2018- 2019)































Peth-Vadozon, Dist. Kolhanui



































#### Results Final Year B. Pharm April/May/June Examination (A.Y. 2017- 2018)

















































































































#### Pass students of Final M. Pharmacy (Pharmaceutics) AY2021-2022





### Pass students of Final M. Pharmacy (Pharmaceutics) AY2020-2021





### Pass students of Final M. Pharmacy (Pharmaceutics) AY2019-2020





### Pass students of Final M. Pharmacy (Pharmaceutics) AY2018-2019





### Pass students of Final M. Pharmacy (Pharmaceutics) AY20217-2018





### Results M. Pharm (Pharmaceutics) April/May/June Examination (A.Y.