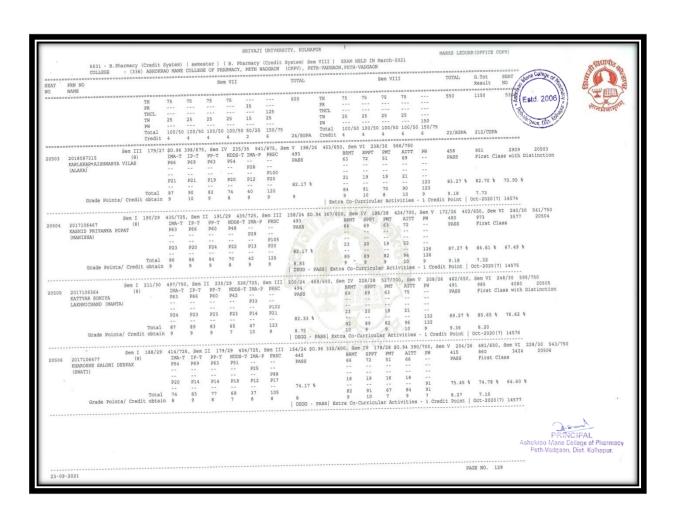

|                 |              |             |             |         |            |             |             |                 |             |            |           |            |          | Ash             | okrao Mane College of Pharmacy<br>Peth-Vadgaon, Dist, Kolhapur. |
|     |                                             |                 |              |             |             |         |            |             |             |                 |             |            |           |            |          |                 | E NO. 138                                                       |







































































#### Results Final Year B. Pharm April/May/June Examination (A.Y. 2020- 2021)





































S

































































#### Results Final Year B. Pharm April/May/June Examination (A.Y. 2019- 2020)













|       | 627 - B.Pharmacy<br>COLLEGE : (33                                          | c) action      | DAG MANT                                  | COLLE                                   | OF OF DU                                  | ADMACY.                                | DETH W                                   | ADGAON                        | (CPPV)                        | . PETH                        | IN Marc                       | h 2020                         | VADGAON                          | , KOLHAPUR             |                         |                             |                             |