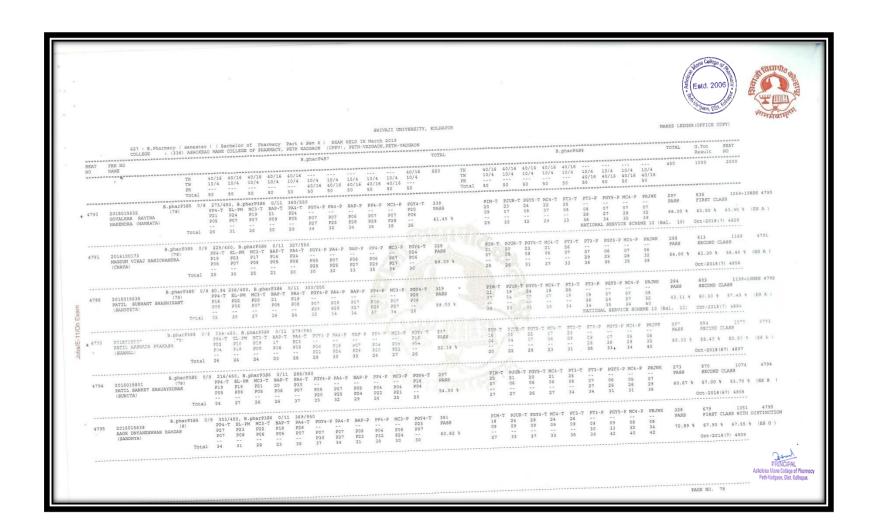

#### Results Final Year B. Pharm April/May/June Examination (A.Y. 2018- 2019)

Peth-Vadozon, Dist. Kolhanui