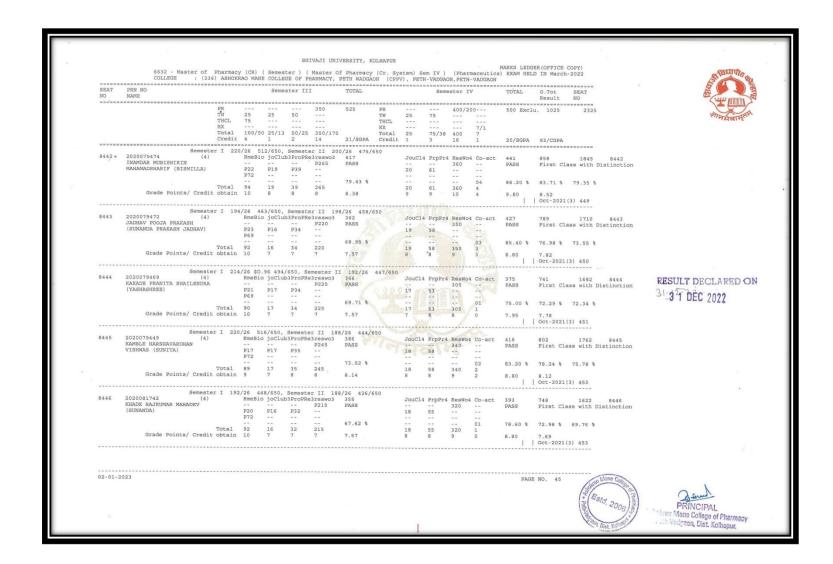

ts Final Year B. Pharm April/May/June Examination (A.Y. 2018- 2019)































Peth-Vadozon, Dist. Kolhanui



































#### Results Final Year B. Pharm April/May/June Examination (A.Y. 2017- 2018)

















































































































#### Pass students of Final M. Pharmacy (Pharmaceutics) AY2021-2022





### Pass students of Final M. Pharmacy (Pharmaceutics) AY2020-2021





### Pass students of Final M. Pharmacy (Pharmaceutics) AY2019-2020





### Pass students of Final M. Pharmacy (Pharmaceutics) AY2018-2019





### Pass students of Final M. Pharmacy (Pharmaceutics) AY20217-2018





### Results M. Pharm (Pharmaceutics) April/May/June Examination (A.Y. 2021-22)













### Results M. Pharm (Pharmaceutics) April/May/June Examination (A.Y. 2020-21)













## Results M. Pharm (Pharmaceutics) April/May/June Examination (A.Y. 2019-20)





|   |                                                       |                                    |                |                 |            |         | SHI     | VAJI UNIV            | ERSITY, K   | OLHAPUR     |         |         |          |         | MARKS LEDGE                      | R(OFFICE C        | OPY)                |           |