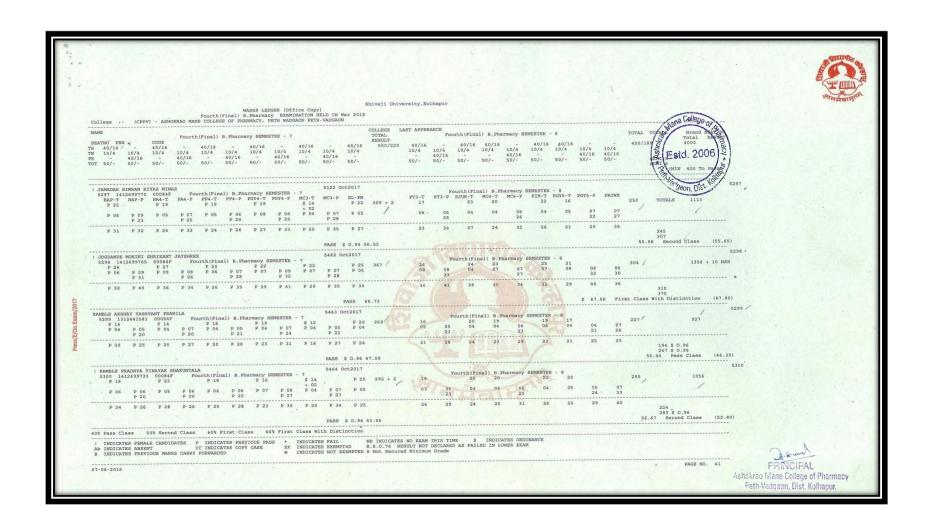

|                                 |                        |                         |                             |                              |                                |                               |                               |                             |                             |                               |                       |                      |              |           |                        | Og. 6-w                               | L<br>DAI |























#### Results Final Year B. Pharm April/May/June Examination (A.Y. 2018- 2019)































Peth-Vadozon, Dist. Kolhanui



































#### Results Final Year B. Pharm April/May/June Examination (A.Y. 2017- 2018)

















































































































#### Pass students of Final M. Pharmacy (Pharmaceutics) AY2021-2022





### Pass students of Final M. Pharmacy (Pharmaceutics) AY2020-2021





### Pass students of Final M. Pharmacy (Pharmaceutics) AY2019-2020





### Pass students of Final M. Pharmacy (Pharmaceutics) AY2018-2019





### Pass students of Final M. Pharmacy (Pharmaceutics) AY20217-2018





### Results M. Pharm (Pharmaceutics) April/May/June Examination (A.Y. 2021-22)













### Results M. Pharm (Pharmaceutics) April/May/June Examination (A.Y. 2020-21)













## Results M. Pharm (Pharmaceutics) April/May/June Examination (A.Y. 2019-20)





|   |                                                       |