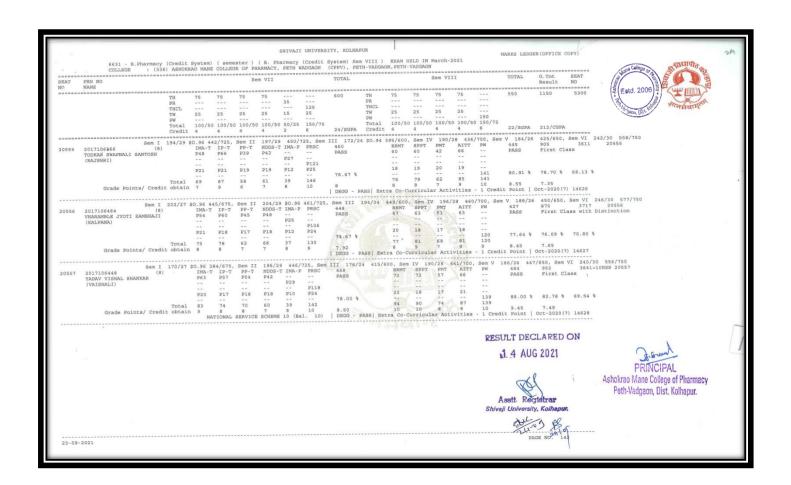

#### Results Final Year B. Pharm April/May/June Examination (A.Y. 2019- 2020)

|       | 627 - B.Pharmacy<br>COLLEGE : (33                                          | c) action      | DAG MANT                                  | COLLE                                   | OF OF DU                                  | ADMACY.                                | DETH W                                   | ADGAON                        | (CPPV)                        | . PETH                        | IN Marc                       | h 2020                         | VADGAON                          | , KOLHAPUR             |                         |                             |                             |                                 |                               |                             |                                        | (                                        | (A)                                       | td. 200                                  | LEDO                   | ger (office                      |                                      | E SIGNAL                                      | Solve The American |
|-------|----------------------------------------------------------------------------|----------------|-------------------------------------------|-----------------------------------------|-------------------------------------------|----------------------------------------|------------------------------------------|-------------------------------|-------------------------------|-------------------------------|-------------------------------|--------------------------------|----------------------------------|------------------------|-------------------------|-----------------------------|-----------------------------|---------------------------------|-------------------------------|-----------------------------|----------------------------------------|------------------------------------------|-------------------------------------------|------------------------------------------|------------------------|----------------------------------|--------------------------------------|-----------------------------------------------|--------------------|
| SEAT  | PRN NO                                                                     |                |                                           |                                         | *******                                   |                                        | В                                        | .pharP4                       | S7                            |                               |                               |                                |                                  | TOTAL                  |                         |                             |                             |                                 |                               | s.pnarv4                    | 58                                     |                                          |                                           |                                          | TOTAL                  | Result                           | NO                                   |                                               |                    |
| ***** | , 9                                                                        | TH<br>TW<br>PR | 40/16<br>10/4                             | 10/4                                    | 40/16<br>10/4                             | 40/16                                  | 10/4                                     | 10/4 40/16                    | 10/4                          | 10/4 40/16                    | 10/4                          | 10/4                           | 40/16<br>10/4<br>                | 550                    | TH<br>TW<br>PR<br>Total | 10/4                        | 10/4                        | 10/4                            | 10/4                          | 10/4                        | 10/4                                   | 10/4                                     | 10/4                                      | 10/4                                     | 450                    | 1000                             | 2000                                 |                                               |                    |
| 4511  | B.phar<br>2016092736 (8)<br>FUKE OM RAGHUNATH (RAJNI)                      | P3S5 0/        | 8 260/4<br>EL-PM<br>P26<br>P08<br><br>34  | 50, B.<br>MC3-T<br>P22<br>P06<br><br>28 | pharP3S6<br>BAP-T<br>P23<br>P04<br><br>27 | 0/11<br>PA4-T<br>P23<br>P05<br><br>28  | 328/55<br>PGY4-P<br><br>P06<br>P26<br>32 | PA4-P<br><br>P08<br>P28<br>36 | BAP-P<br><br>P06<br>P27<br>33 | PP4-P<br><br>P08<br>P24<br>32 | MC3-F<br>P07<br>P23<br>30     | PGY4-<br>P27<br>P06<br><br>33  | T PP4-T<br>P24<br>P07<br><br>31  | 344<br>PASS<br>62.55 % |                         | PIM-T<br>40<br>08<br><br>48 | PJUR-<br>30<br>08<br><br>38 | PGY5-1<br>29<br>07<br><br>36    | 06<br><br>44                  | PT3-T<br>29<br>06<br><br>35 | PT3-P<br>31<br>08<br><br>39            | PGY5-F<br>28<br>08<br><br>36             | MC4-P<br>30<br>07<br><br>37               | PRJWK<br>31<br>09<br><br>40              | 353<br>PASS<br>78.44 % | 697<br>FIRST (<br>69.70          | 128<br>CLASS<br>% 64.25<br>9(7) 4520 | 5 4511<br>% (ES A )                           |                    |
| 4512  | B.phar<br>2016092791 (8)<br>GAIKWAD AJINKYA ATMARAM<br>(GEETA)             | P3S5 0/        | '8 240/4<br>EL-PM<br>P25<br>P05<br><br>30 | MC3-T<br>P20<br>P05<br><br>25           | pharP3S6<br>BAP-T<br>P23<br>P05<br><br>28 | 0/11<br>PA4-T<br>P22<br>P05<br><br>27  | 304/55<br>PGY4-P<br><br>P06<br>P22<br>28 | PA4-P<br><br>P07<br>P24<br>31 | BAP-P<br><br>P04<br>P24<br>28 | PP4-P<br><br>P07<br>P22<br>29 | MC3-F<br>P07<br>P23<br>30     | PGY4-<br>P19<br>P06<br><br>25  | T PP4-T<br>P22<br>P06<br><br>28  | 309<br>PASS<br>56.18 % |                         | PIM-T<br>40<br>08<br><br>48 | PJUR-<br>34<br>08<br><br>42 | -T PGY5-1<br>35<br>07<br><br>42 | T MC4-T<br>34<br>06<br><br>40 | PT3-T<br>30<br>06<br><br>36 | PT3-P<br>31<br>08<br><br>39<br>NATIONA | PGY5-1<br>35<br>08<br><br>43             | 28<br>06<br><br>34<br>CCE SCHI            | PRJWK<br>29<br>08<br><br>37<br>EME 10 (E | 361<br>PASS<br>80.22 % | 670<br>FIRST<br>67.00            | 121<br>CLASS<br>% 61.20              | 4+10NSS 4512<br>% (ES A )                     |                    |
| 4513  | B.phar<br>2017105952 (8)<br>GAIKWAD ASMITA JANARDAN<br>(LATA)              | P3S5 0/        | '8 306/4<br>EL-PM<br>P27<br>P09<br><br>36 | MC3-T<br>P26<br>P07<br><br>33           | pharP3S6<br>BAP-T<br>P27<br>P08           | PA4-T<br>P30<br>P09<br><br>39          | 387/55<br>PGY4-F<br><br>P08<br>P34<br>42 | PA4-P<br><br>P08<br>P31<br>39 | BAP-P<br><br>P06<br>P28<br>34 | PP4-P<br><br>P08<br>P28<br>36 | MC3-E<br>P07<br>P26<br>33     | PGY4-<br>P27<br>P09<br><br>36  | T PP4-T<br>P27<br>P07<br><br>34  | 397<br>PASS<br>72.18 % | 4                       | PIM-T<br>38<br>07<br><br>45 | PJUR<br>34<br>07<br><br>41  | T PGY5-1<br>25<br>08<br><br>33  | 7 MC4-T<br>37<br>06<br><br>43 | PT3-T<br>30<br>08<br><br>38 | PT3-P<br>28<br>08<br><br>36<br>NATIONA | PGY5-I<br>34<br>08<br><br>42<br>AL SERVI | 9 MC4-P<br>27<br>07<br><br>34<br>ICE SCHI | PRJWK<br>34<br>09<br><br>43<br>EME 10 (F | 355<br>PASS<br>78.89 % | 752<br>FIRST<br>75,20<br>Oct-201 | 144<br>CLASS WIT<br>% 72.75          | 5+10NSS 4513<br>H DISTINCTION<br>% (ES A )    |                    |
| 4514  | 2016092725 (8)<br>GAIKWAD DIPALI RAMCHANDRA<br>(KAMAL)                     | P3S5 0,        | /8 316/4<br>EL-PM<br>P27<br>P09<br><br>36 | MC3-1<br>P28<br>P08<br><br>36           | pharP3S6<br>BAP-T<br>P27<br>P08<br><br>35 | 9A4-T<br>P30<br>P08<br><br>38          | 398/55<br>PGY4-1<br><br>P09<br>P30<br>39 | P PA4-P<br>PO8<br>P31<br>39   | BAP-P<br><br>P06<br>P28<br>34 | PP4-P<br><br>P08<br>P28<br>36 | MC3-1<br>P08<br>P25<br>33     | PGY4<br>P27<br>P09<br><br>36   | T PP4-T<br>P27<br>P09<br><br>36  | 398<br>PASS<br>72.36 % |                         | PIM-T<br>40<br>07<br><br>47 | 9JUR<br>35<br>07<br><br>42  | -T PGY5-<br>31<br>08<br><br>39  | T MC4-T<br>38<br>07<br><br>45 | PT3-T<br>26<br>08<br><br>34 | PT3-P<br>29<br>08<br><br>37<br>NATIONA | PGYS-1<br>35<br>08<br><br>43<br>AL SERV  | 29<br>07<br><br>36<br>ECE SCH             | PRJWK<br>34<br>09<br><br>43<br>EME 10 (I | 366<br>PASS<br>81.33 % | 764<br>FIRST<br>76.40            | 147<br>CLASS WIT<br>% 74.40          | 8+10NSS 4514<br>H DISTINCTION<br>% (ES A )    |                    |
| 4515  | 2016094096 B.phar<br>2016094096 (8)<br>GATADE RUTUJA BALASAHEB<br>(SUNITA) | P3S5 0,        | /8 299/-<br>EL-PM<br>P29<br>P08<br><br>37 | MC3-1<br>P26<br>P06<br><br>32           | pharP3Se<br>BAP-T<br>P23<br>P09<br><br>32 | 9A4-T<br>PA4-T<br>P27<br>P07<br><br>34 | 371/55<br>PGY4-1<br><br>P06<br>P32<br>38 | P PA4-P<br>P07<br>P28<br>35   | BAP-P<br><br>P08<br>P26<br>34 | PP4-P<br><br>P09<br>P28<br>37 | MC3-I<br>P08<br>P26<br>34     | PGY4<br>P26<br>P08<br><br>34   | -T PP4-T<br>P25<br>P09<br><br>34 | 381<br>PASS<br>69.27 % |                         | PIM-T<br>28<br>07<br><br>35 | PJUR<br>26<br>08<br><br>34  | -T PGY5-<br>21<br>08<br><br>29  | T MC4-T<br>33<br>06<br><br>39 | PT3-T<br>32<br>06<br><br>38 | PT3-P<br>23<br>08<br><br>31            | PGY5-1<br>32<br>08<br><br>40             | P MC4-P<br>30<br>07<br><br>37             | PRJWK<br>36<br>09<br><br>45              | 328<br>PASS<br>72.89 % | 709<br>FIRST<br>70.90            | 137<br>CLASS WIT<br>% 68.95          | 9 4515<br>H DISTINCTION<br>% (ES 0 )          |                    |
| 4516  | B.pha:<br>2016092817 (8)<br>GAVADE GAMESH RAJARAM<br>(VAISHALI)            | P3S5 0,        | /8 232/<br>EL-PM<br>P24<br>P08<br><br>32  | 450, B<br>MC3-1<br>P25<br>P05<br><br>30 | pharP3Se<br>BAP-T<br>P22<br>P04<br><br>26 | 90/11<br>PA4-T<br>P24<br>P06<br><br>30 | 330/55<br>PGY4-1<br>P06<br>P28<br>34     | P PA4-P<br>P07<br>P26<br>33   | BAP-P<br><br>P08<br>P28<br>36 | PP4-P<br><br>P06<br>P22<br>28 | MC3-1<br><br>P07<br>P24<br>31 | P PGY4<br>P20<br>P06<br><br>26 | -T PP4-T<br>P19<br>P07<br><br>26 | 332<br>PASS<br>60.36 % |                         | PIM-T<br>40<br>08<br><br>48 | 9JUR<br>31<br>08<br><br>39  | -T PGY5-<br>33<br>07<br><br>40  | T MC4-T<br>34<br>07<br><br>41 | PT3-T<br>28<br>07<br><br>35 | PT3-P<br>29<br>08<br><br>37<br>NATION  | PGY5-:<br>31<br>07<br><br>38<br>AL SERV  | P MC4-P<br>27<br>07<br><br>34<br>ICE SCH  | PRJWK<br>36<br>09<br><br>45<br>EME 10 (  | 357<br>PASS<br>79.33 % | 689<br>FIRST<br>68.90            | 125<br>CLASS<br>% 63.05              | 1+10NSS 4516                                  |                    |
|       |                                                                            |                |                                           |                                         |                                           |                                        |                                          |                               |                               |                               |                               |                                |                                  |                        |                         |                             |                             |                                 |                               |                             |                                        |                                          |                                           |                                          |                        |                                  | Asho                                 | PRINCH<br>krao Mane Colle<br>eth-Vadgaon, Dis |                    |