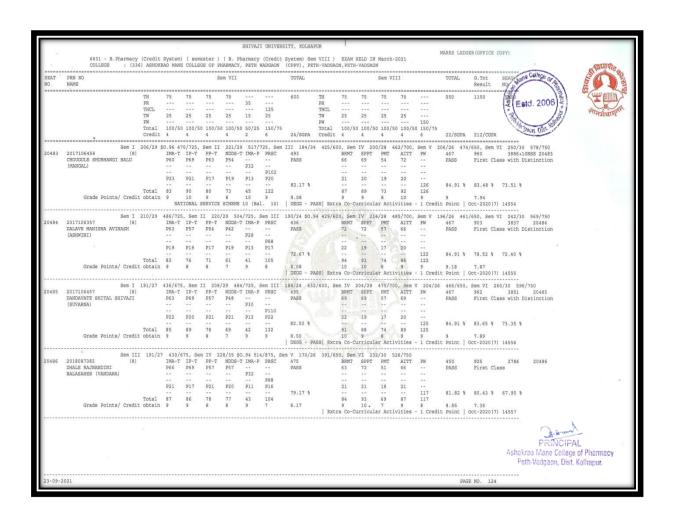

|                 |              |             |             |         |            |             |             |                 |             |            |           |            |          | Ash             | okrao Mane College of Pharmacy<br>Peth-Vadgaon, Dist, Kolhapur. |
|     |                                             |                 |              |             |             |         |            |             |             |                 |             |            |           |            |          |                 | E NO. 138                                                       |







































































#### Results Final Year B. Pharm April/May/June Examination (A.Y. 2020- 2021)





































S

































































#### Results Final Year B. Pharm April/May/June Examination (A.Y. 2019- 2020)













|       | 627 - B.Pharmacy<br>COLLEGE : (33                                          | c) action      | DAG MANT                                  | COLLE                                   | OF OF DU                                  | ADMACY.                                | DETH W                                   | ADGAON                        | (CPPV)                        | . PETH                        | IN Marc                       | h 2020                         | VADGAON                          | , KOLHAPUR             |                         |                             |                             |