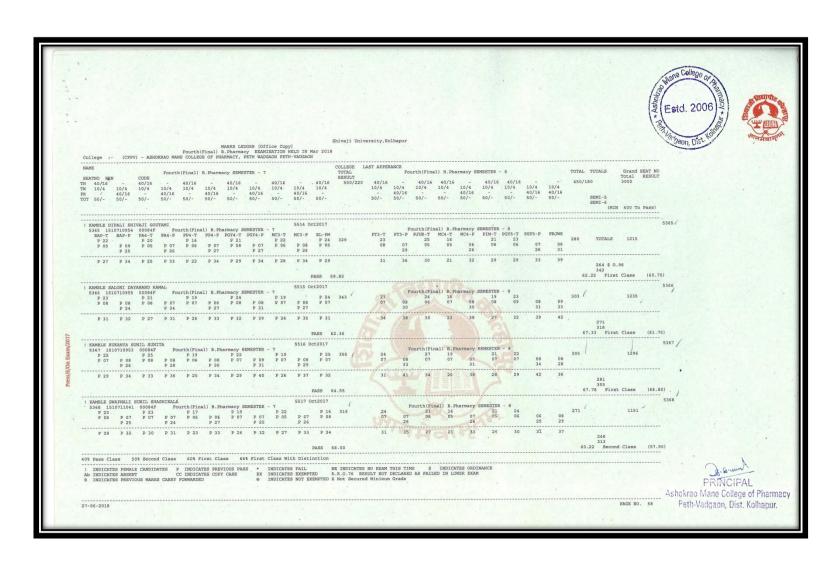

|                         |                             |                              |                                |                               |                               |                             |                             |                               |                       |                      |              |           |                        | Og. 6-w                               | L<br>DAI |























#### Results Final Year B. Pharm April/May/June Examination (A.Y. 2018- 2019)































Peth-Vadozon, Dist. Kolhanui



































#### Results Final Year B. Pharm April/May/June Examination (A.Y. 2017- 2018)

















































































































#### Pass students of Final M. Pharmacy (Pharmaceutics) AY2021-2022





### Pass students of Final M. Pharmacy (Pharmaceutics) AY2020-2021





### Pass students of Final M. Pharmacy (Pharmaceutics) AY2019-2020





### Pass students of Final M. Pharmacy (Pharmaceutics) AY2018-2019





### Pass students of Final M. Pharmacy (Pharmaceutics) AY20217-2018





### Results M. Pharm (Pharmaceutics) April/May/June Examination (A.Y. 2021-22)













### Results M. Pharm (Pharmaceutics) April/May/June Examination (A.Y. 2020-21)













## Results M. Pharm (Pharmaceutics) April/May/June Examination (A.Y. 2019-20)





|   |                                                       |                                    |                |                 |