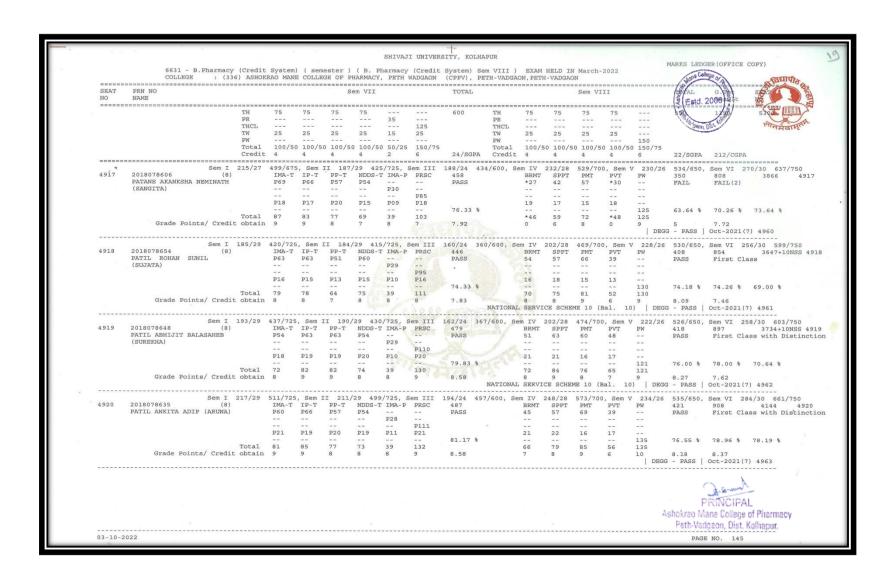

|            |          |                 | PRINCIPAL                                                       |
|     |                                             |                 |              |             |             |         |            |             |             |                 |             |            |           |            |          | Ash             | okrao Mane College of Pharmacy<br>Peth-Vadgaon, Dist, Kolhapur. |
|     |                                             |                 |              |             |             |         |            |             |             |                 |             |            |           |            |          |                 | E NO. 138                                                       |







































































#### Results Final Year B. Pharm April/May/June Examination (A.Y. 2020- 2021)





































S

































































#### Results Final Year B. Pharm April/May/June Examination (A.Y. 2019- 2020)













|       | 627 - B.Pharmacy<br>COLLEGE : (33                                          | c) action      | DAG MANT                                  | COLLE                                   | OF OF DU                                  | ADMACY.                                | DETH W                                   | ADGAON                        | (CPPV)                        | . PETH                        | IN Marc                       | h 2020                         | VADG