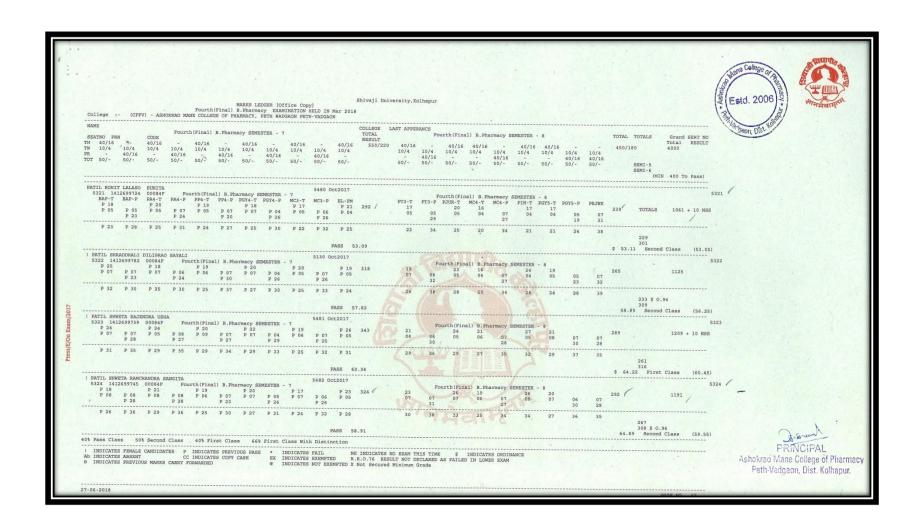

|                                 |                        |                         |                             |                              |                                |                               |                               |                             |                             |                               |                       |                      |              |           |                        | Og. 6-w                               | L<br>DAI |























#### Results Final Year B. Pharm April/May/June Examination (A.Y. 2018- 2019)































Peth-Vadozon, Dist. Kolhanui



































#### Results Final Year B. Pharm April/May/June Examination (A.Y. 2017- 2018)

















































































































#### Pass students of Final M. Pharmacy (Pharmaceutics) AY2021-2022





### Pass students of Final M. Pharmacy (Pharmaceutics) AY2020-2021





### Pass students of Final M. Pharmacy (Pharmaceutics) AY2019-2020





### Pass students of Final M. Pharmacy (Pharmaceutics) AY2018-2019





### Pass students of Final M. Pharmacy (Pharmaceutics) AY20217-2018





### Results M. Pharm (Pharmaceutics) April/May/June Examination (A.Y. 2021-22)













### Results M. Pharm (Pharmaceutics) April/May/June Examination (A.Y. 2020-21)













## Results M. Pharm (Pharmaceutics) April/May/June Examination (A.Y. 2019-20)





|   |                                                       |