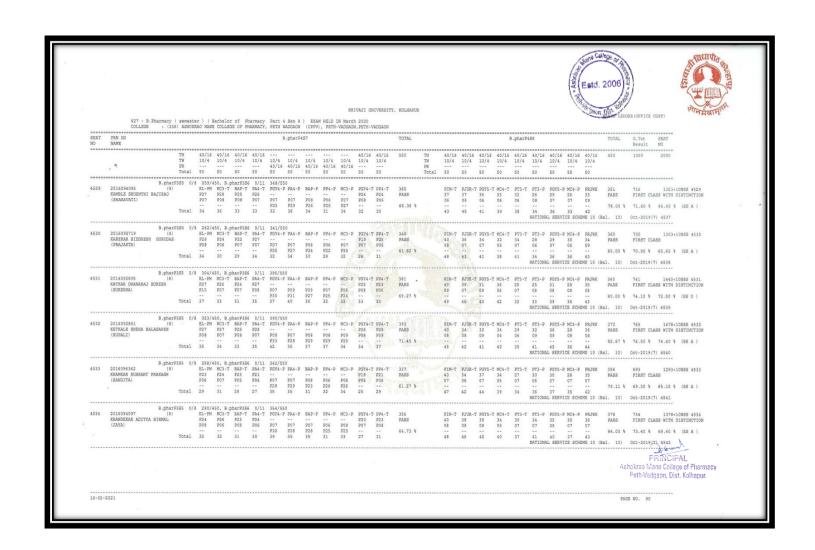

#### Results Final Year B. Pharm April/May/June Examination (A.Y. 2019- 2020)

|       | 627 - B.Pharmacy<br>COLLEGE : (33                                          | c) action      | DAG MANT                                  | COLLE                                   | OF OF DU                                  | ADMACY.                                | DETH W                                   | ADGAON                        | (CPPV)                        | . PETH                        | IN Marc                       | h 2020                         | VADGAON                          | , KOLHAPUR             |                         |                             |                             |                                 |                               |                             |                                        | (                                        | (A)                                       | td. 200                                  | LEDO                   | ger (office                      |                                      | E SIGNAL                                      | Solve The American |
|-------|----------------------------------------------------------------------------|----------------|-------------------------------------------|-----------------------------------------|-------------------------------------------|----------------------------------------|------------------------------------------|-------------------------------|-------------------------------|-------------------------------|-------------------------------|--------------------------------|----------------------------------|------------------------|-------------------------|-----------------------------|-----------------------------|---------------------------------|-------------------------------|-----------------------------|----------------------------------------|------------------------------------------|-------------------------------------------|------------------------------------------|------------------------|----------------------------------|--------------------------------------|-----------------------------------------------|--------------------|
| SEAT  | PRN NO                                                                     |                |                                           |                                         | *******                                   |                                        | В                                        | .pharP4                       | S7                            |                               |                               |                                |                                  | TOTAL                  |                         |                             |                             |                                 |                               | s.pnarv4                    | 58                                     |                                          |                                           |                                          | TOTAL                  | Result                           | NO                                   |                                               |                    |
| ***** | , 9                                                                        | TH<br>TW<br>PR | 40/16<br>10/4                             | 10/4                                    | 40/16<br>10/4                             | 40/16                                  | 10/4                                     | 10/4 40/16                    | 10/4                          | 10/4 40/16                    | 10/4                          | 10/4                           | 40/16<br>10/4<br>                | 550                    | TH<br>TW<br>PR<br>Total | 10/4                        | 10/4                        | 10/4                            | 10/4                          | 10/4                        | 10/4                                   | 10/4                                     | 10/4                                      | 10/4                                     | 450                    | 1000                             | 2000                                 |                                               |                    |
| 4511  | B.phar<br>2016092736 (8)<br>FUKE OM RAGHUNATH (RAJNI)                      | P3S5 0/        | 8 260/4<br>EL-PM<br>P26<br>P08<br><br>34  | 50, B.<br>MC3-T<br>P22<br>P06<br><br>28 | pharP3S6<br>BAP-T<br>P23<br>P04<br><br>27 | 0/11<br>PA4-T<br>P23<br>P05<br><br>28  | 328/55<br>PGY4-P<br><br>P06<br>P26<br>32 | PA4-P<br><br>P08<br>P28<br>36 | BAP-P<br><br>P06<br>P27<br>33 | PP4-P<br><br>P08<br>P24<br>32 | MC3-F<br>P07<br>P23<br>30     | PGY4-<br>P27<br>P06<br><br>33  | T PP4-T<br>P24<br>P07<br><br>31  | 344<br>PASS<br>62.55 % |                         | PIM-T<br>40<br>08<br><br>48 | PJUR-<br>30<br>08<br><br>38 | PGY5-1<br>29<br>07<br><br>36    | 06<br><br>44                  | PT3-T<br>29<br>06<br><br>35 | PT3-P<br>31<br>08<br><br>39            | PGY5-F<br>28<br>08<br><br>36             | MC4-P<br>30<br>07<br><br>37               | PRJWK<br>31<br>09<br><br>40              | 353<br>PASS<br>78.44 % | 697<br>FIRST (<br>69.70          | 128<br>CLASS<br>% 64.25<br>9(7) 4520 | 5 4511<br>% (ES A )                           |                    |
| 4512  | B.phar<br>2016092791 (8)<br>GAIKWAD AJINKYA ATMARAM<br>(GEETA)             | P3S5 0/        | '8 240/4<br>EL-PM<br>P25<br>P05<br><br>30 | MC3-T<br>P20<br>P05<br><br>25           | pharP3S6<br>BAP-T<br>P23<br>P05<br><br>28 | 0/11<br>PA4-T<br>P22<br>P05<br><br>27  | 304/55<br>PGY4-P<br><br>P06<br>P22<br>28 | PA4-P<br><br>P07<br>P24<br>31 | BAP-P<br><br>P04<br>P24<br>28 | PP4-P<br><br>P07<br>P22<br>29 | MC3-F<br>P07<br>P23<br>30     | PGY4-<br>P19<br>P06<br><br>25  | T PP4-T<br>P22<br>P06<br><br>28  | 309<br>PASS<br>56.18 % |                         | PIM-T<br>40<br>08<br><br>48 | PJUR-<br>34<br>08<br><br>42 | -T PGY5-1<br>35<br>07<br><br>42 | T MC4-T<br>34<br>06<br><br>40 | PT3-T<br>30<br>06<br><br>36 | PT3-P<br>31<br>08<br><br>39<br>NATIONA | PGY5-1<br>35<br>08<br><br>43             | 28<br>06<br><br>34<br>CCE SCHI            | PRJWK<br>29<br>08<br><br>37<br>EME 10 (E | 361<br>PASS<br>80.22 % | 670<br>FIRST<br>67.00            | 121<br>CLASS<br>% 61.20              | 4+10NSS 4512<br>% (ES A )                     |                    |
| 4513  | B.phar<br>2017105952 (8)<br>GAIKWAD ASMITA JANARDAN<br>(LATA)              | P3S5 0/        | '8 306/4<br>EL-PM<br>P27<br>P09<br><br>36 | MC3-T<br>P26<br>P07<br><br>33           | pharP3S6<br>BAP-T<br>P27<br>P08           | PA4-T<br>P30<br>P09<br><br>39          | 387/55<br>PGY4-F<br><br>P08<br>P34<br>42 | PA4-P<br><br>P08<br>P31<br>39 | BAP-P<br><br>P06<br>P28<br>34 | PP4-P<br><br>P08<br>P28<br>36 | MC3-E<br>P07<br>P26<br>33     | PGY4-<br>P27<br>P09<br><br>36  | T PP4-T<br>P27<br>P07<br><br>34  | 397<br>PASS<br>72.18 % | 4                       | PIM-T<br>38<br>07<br><br>45 | PJUR<br>34<br>07<br><br>41  | T PGY5-1<br>25<br>08<br><br>33  | 7 MC4-T<br>37<br>06<br><br>43 | PT3-T<br>30<br>08<br><br>38 | PT3-P<br>28<br>08<br><br>36<br>NATIONA | PGY5-I<br>34<br>08<br><br>42<br>AL SERVI | 9 MC4-P<br>27<br>07<br><br>34<br>ICE SCHI | PRJWK<br>34<br>09<br><br>43<br>EME 10 (F | 355<br>PASS<br>78.89 % | 752<br>FIRST<br>75,20<br>Oct-201 | 144<br>CLASS WIT<br>% 72.75          | 5+10NSS 4513<br>H DISTINCTION<br>% (ES A )    |                    |
| 4514  | 2016092725 (8)<br>GAIKWAD DIPALI RAMCHANDRA<br>(KAMAL)                     | P3S5 0,        | /8 316/4<br>EL-PM<br>P27<br>P09<br><br>36 | MC3-1<br>P28<br>P08<br><br>36           | pharP3S6<br>BAP-T<br>P27<br>P08<br><br>35 | 9A4-T<br>P30<br>P08<br><br>38          | 398/55<br>PGY4-1<br><br>P09<br>P30<br>39 | P PA4-P<br>PO8<br>P31<br>39   | BAP-P<br><br>P06<br>P28<br>34 | PP4-P<br><br>P08<br>P28<br>36 | MC3-1<br>P08<br>P25<br>33     | PGY4<br>P27<br>P09<br><br>36   | T PP4-T<br>P27<br>P09<br><br>36  | 398<br>PASS<br>72.36 % |                         | PIM-T<br>40<br>07<br><br>47 | 9JUR<br>35<br>07<br><br>42  | -T PGY5-<br>31<br>08<br><br>39  | T MC4-T<br>38<br>07<br><br>45 | PT3-T<br>26<br>08<br><br>34 | PT3-P<br>29<br>08<br><br>37<br>NATIONA | PGYS-1<br>35<br>08<br><br>43<br>AL SERV  | 29<br>07<br><br>36<br>ECE SCH             | PRJWK<br>34<br>09<br><br>43<br>EME 10 (I | 366<br>PASS<br>81.33 % | 764<br>FIRST<br>76.40            | 147<br>CLASS WIT<br>% 74.40          | 8+10NSS 4514<br>H DISTINCTION<br>% (ES A )    |                    |
| 4515  | 2016094096 B.phar<br>2016094096 (8)<br>GATADE RUTUJA BALASAHEB<br>(SUNITA) | P3S5 0,        | /8 299/-<br>EL-PM<br>P29<br>P08<br><br>37 | MC3-1<br>P26<br>P06<br><br>32           | pharP3Se<br>BAP-T<br>P23<br>P09<br><br>32 | 9A4-T<br>PA4-T<br>P27<br>P07<br><br>34 | 371/55<br>PGY4-1<br><br>P06<br>P32<br>38 | P PA4-P<br>P07<br>P28<br>35   | BAP-P<br><br>P08<br>P26<br>34 | PP4-P<br><br>P09<br>P28<br>37 | MC3-I<br>P08<br>P26<br>34     | PGY4<br>P26<br>P08<br><br>34   | -T PP4-T<br>P25<br>P09<br><br>34 | 381<br>PASS<br>69.27 % |                         | PIM-T<br>28<br>07<br><br>35 | PJUR<br>26<br>08<br><br>34  | -T PGY5-<br>21<br>08<br><br>29  | T MC4-T<br>33<br>06<br><br>39 | PT3-T<br>32<br>06<br><br>38 | PT3-P<br>23<br>08<br><br>31            | PGY5-1<br>32<br>08<br><br>40             | P MC4-P<br>30<br>07<br><br>37             | PRJWK<br>36<br>09<br><br>45              | 328<br>PASS<br>72.89 % | 709<br>FIRST<br>70.90            | 137<br>CLASS WIT<br>% 68.95          | 9 4515<br>H DISTINCTION<br>% (ES 0 )          |                    |
| 4516  | B.pha:<br>2016092817 (8)<br>GAVADE GAMESH RAJARAM<br>(VAISHALI)            | P3S5 0,        | /8 232/<br>EL-PM<br>P24<br>P08<br><br>32  | 450, B<br>MC3-1<br>P25<br>P05<br><br>30 | pharP3Se<br>BAP-T<br>P22<br>P04<br><br>26 | 90/11<br>PA4-T<br>P24<br>P06<br><br>30 | 330/55<br>PGY4-1<br>P06<br>P28<br>34     | P PA4-P<br>P07<br>P26<br>33   | BAP-P<br><br>P08<br>P28<br>36 | PP4-P<br><br>P06<br>P22<br>28 | MC3-1<br><br>P07<br>P24<br>31 | P PGY4<br>P20<br>P06<br><br>26 | -T PP4-T<br>P19<br>P07<br><br>26 | 332<br>PASS<br>60.36 % |                         | PIM-T<br>40<br>08<br><br>48 | 9JUR<br>31<br>08<br><br>39  | -T PGY5-<br>33<br>07<br><br>40  | T MC4-T<br>34<br>07<br><br>41 | PT3-T<br>28<br>07<br><br>35 | PT3-P<br>29<br>08<br><br>37<br>NATION  | PGY5-:<br>31<br>07<br><br>38<br>AL SERV  | P MC4-P<br>27<br>07<br><br>34<br>ICE SCH  | PRJWK<br>36<br>09<br><br>45<br>EME 10 (  | 357<br>PASS<br>79.33 % | 689<br>FIRST<br>68.90            | 125<br>CLASS<br>% 63.05              | 1+10NSS 4516                                  |                    |
|       |                                                                            |                |                                           |                                         |                                           |                                        |                                          |                               |                               |                               |                               |                                |                                  |                        |                         |                             |                             |                                 |                               |                             |                                        |                                          |                                           |                                          |                        |                                  | Asho                                 | PRINCH<br>krao Mane Colle<br>eth-Vadgaon, Dis |                    |