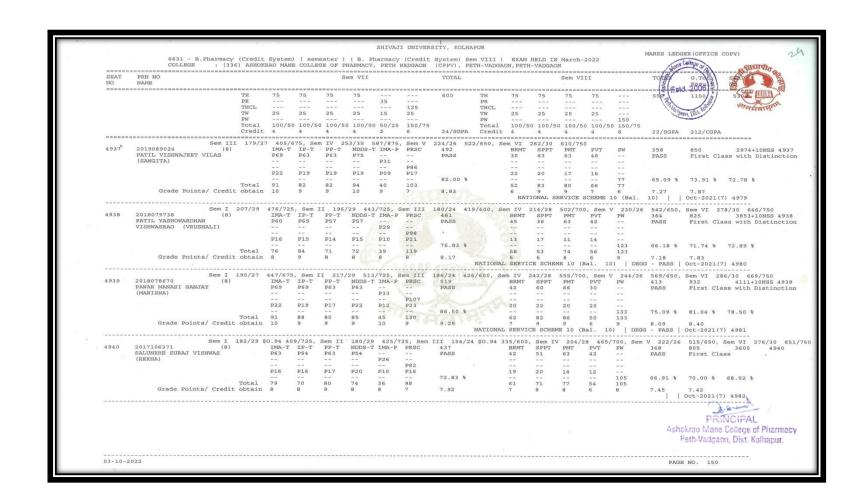

# Results Final Year B. Pharm April/May/June Examination (A.Y. 2021- 2022)

| SEAT  | COLLEGE : (33)                                         |                   |                  |                | Se             | m ATT             |                   |             | IOIAL            |           |            |                     |               |                      |                | 18               | Release t No.                                               |
|-------|--------------------------------------------------------|-------------------|------------------|----------------|----------------|-------------------|-------------------|-------------|------------------|-----------|------------|---------------------|---------------|----------------------|----------------|------------------|-------------------------------------------------------------|
| ===== | NAME                                                   | TH                | 75               | 75             | 75             | 75                | 35                |             | 600              | TH<br>PR  | 75<br>     | 75                  | 75            | 75                   |                | Estd.            | 2006 6 530                                                  |
|       |                                                        | PR<br>THCL<br>TW  | 25               | 25             | 25             | 25                | 15                |             |                  | TW        | 25         | 25                  | 25            | 25                   | 150            | Jann.            | DEL LE                                                      |
|       |                                                        | Credit            | 4                | 4              | 100/50         | 4                 | 50/25             | 150/75<br>6 | 24/SGPA          |           | 100/5<br>4 | 0 100/50<br>4       | 100/50        | 0 100/5              | 150/75<br>6    |                  | 212/CGPA                                                    |
| 4873  | Sem I<br>2018078659 (8)                                | 185/29 8          | O.96 40<br>IMA-T | 3/725,<br>IP-T | Sem II<br>PP-T | 182/29<br>NDDS-T  | 1MA-P             | PRSC        | 440              | 4 343/0   |            | SPPT                |               | 63/700,<br>PVT<br>36 | Sem V 23<br>PW | 302+3            | /650, Sem VI 278/30 (<br>745 3553+7NSS<br>S First Class     |
| , *   | GAIKWAD AMARSINH JALINDAR<br>(LATA)                    |                   | P66              | P63            | P60            |                   | P26               | <br>P84     | PASS             |           |            |                     |               |                      |                |                  |                                                             |
|       |                                                        |                   | P15              | P12            |                | P14               | P10               | P19         | 73.33 %          |           | 14         | 19<br><br>\$49+1    | 11            | 12<br><br>\$48+2     | 78<br>78       | 55.45 %          | 64.78 % 67.17 %                                             |
|       | Grade Points/ Credi                                    |                   |                  |                |                | 8                 |                   | 7           | 7.92             | NATION.   | 6          | 6<br>TOE SCHE       | 7<br>EME 10   | 6<br>(Bal.           | 6<br>7)   DEGG | 6.18<br>- PASS   | 7.32<br>Oct-2021(7) 4915                                    |
|       |                                                        | 204/27            | 474/675          | . Sem ]        | II 232/        | 29 533            | 1/125,            | Sem III     | 192/24 44<br>490 | 19/600, S | em IV      | 242/28<br>SPPT      | 564/70<br>PMT | 0, Sem               | V 250/26<br>PW | 446              | 936 4203                                                    |
| 4874  | 2018079701 (8)<br>GAVAKAR PRADIP GANGARAM<br>(JAYSHRI) |                   | IMA-T<br>P72     | IP-T<br>P69    | PP-T<br>P63    | P57               | P31               | -+<br>      | PASS             |           | 54         | 45                  |               |                      | -              | PASS             | First Class with Dis                                        |
|       | (JAYSHRI)                                              |                   | P22              | <br>P20        | P21            |                   | P13               | P82<br>P18  |                  |           | 22         | 22                  | 20            | 22                   | 141            | 81.09 %          | 81.39 % 80.06 %                                             |
|       | Grade Points/ Credi                                    | Total<br>t obtain |                  | 89             | 84             |                   | 44                | 100         | 81.67 %          |           | 76         | 67<br>7             | 83            | 79                   | 141            | 8.55             | 8.56<br>Oct-2021(7) 4916                                    |
|       |                                                        |                   |                  |                |                | (00 504           | . /705            | 0000        | 100/24 44        | 54/600 S  | em TV      | 242/28              | 571/70        | 0. Sem               |                | 562/650,         | Sem VI 290/30 682/7                                         |
| 4875  | Sem I<br>2018079741 (8)<br>GONDE BHAGYASHRI YUVRAJ     | 226/29            | IMA-T .          | IP-T<br>P66    | PP-T<br>P60    | NDDS-T            | r IMA-P           | PRSC        | 501<br>PASS      | Marsh 3   | BRMT<br>57 | SPPT<br>39          | PMT<br>57     | PVT                  | PW<br>         | 421              | 922 4224<br>First Class with Dis                            |
|       | (JYOTSNA)                                              |                   |                  |                | <br><br>P18    | <br><br>P23       | P33               | P94<br>P17  |                  |           |            | <br>21              |               |                      |                |                  |                                                             |
|       |                                                        | Total             | P23<br><br>95    | P21<br><br>87  | 78             | 83                | 47                | 111         | 83.50 %          |           | 79         | 60                  | 76            | 66                   | 140            | 76.55 %<br>8.18  | 80.17 % 79.70 %<br>8.53                                     |
|       | Grade Points/ Credi                                    | t obtain          |                  | 9              | 8              | 9                 | 10                | 8           | 8.83             |           | 8          | 7                   |               |                      | DEG            | G - PASS         | Oct-2021(7) 4917                                            |
| 4876  | Sem I<br>2018078639 (8)                                | 187/27            | 429/675<br>IMA-T | , Sem          | PP-T           | /29 484<br>NDDS-7 | 4/725,<br>T IMA-P | PRSC        | 507              | 29/600, S |            |                     |               | 0, Sem<br>PVT<br>45  |                |                  | Sem VI 274/30 655/7<br>892 3962+10N<br>First Class with Dis |
|       | GURAV NILAM BABAJI<br>(SHILA)                          |                   | P72              | P63            | P60            | P60               | P31               | <br>P103    | PASS             |           |            |                     |               |                      |                |                  |                                                             |
|       |                                                        |                   | P22              | P20            | P20            |                   | P13               |             | 84.50 %          |           |            |                     | 17<br><br>71  | 20<br><br>65         | 128<br>128     | 70.00 %          | 77.57 % 75.66 %                                             |
|       | Grade Points/ Credi                                    |                   |                  |                | 9              | 9                 |                   | 123<br>9    | 9.17             |           | 8          | 51<br>6<br>ICE SCHE | 8             | 7                    | 9              | 7.73<br>G - PASS | 8.17<br>Oct-2021(7) 4918                                    |
|       |                                                        |                   |                  |                |                |                   |                   |             |                  |           |            |                     |               |                      |                |                  |                                                             |
|       |                                                        |                   |                  |                |                |                   |                   |             |                  |           |            |                     |               |                      |                |                  | - X -                                                       |
|       |                                                        |                   |                  |                |                |                   |                   |             |                  |           |            |                     |               |                      |                |                  | J. E-war                                                    |
|       |                                                        |                   |                  |                |                |                   |                   |             |                  |           |            |                     |               |                      |                | Achologo         | PININGIPAL<br>Selvinos Castege of Pharma                    |