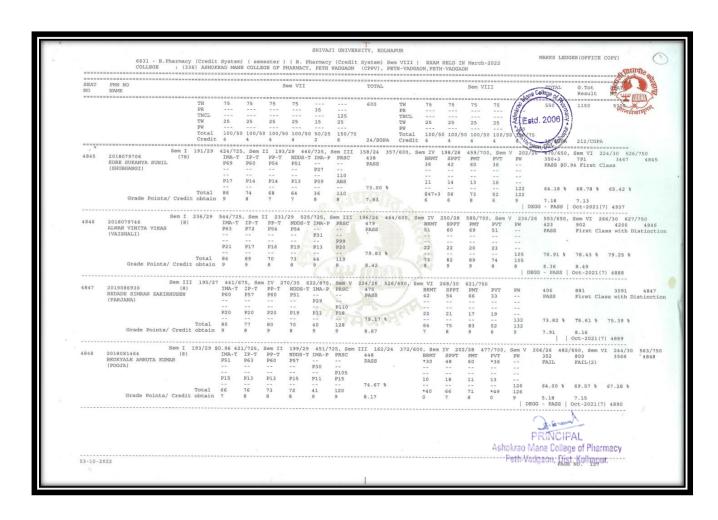

# Results Final Year B. Pharm April/May/June Examination (A.Y. 2021- 2022)

| SEAT  | COLLEGE : (33)                                         |                   |                  |                | Se             | m ATT             |                   |             | IOIAL            |           |            |                     |               |                      |                | 18               | Release t No.                                               |
|-------|--------------------------------------------------------|-------------------|------------------|----------------|----------------|-------------------|-------------------|-------------|------------------|-----------|------------|---------------------|---------------|----------------------|----------------|------------------|-------------------------------------------------------------|
| ===== | NAME                                                   | TH                | 75               | 75             | 75             | 75                | 35                |             | 600              | TH<br>PR  | 75<br>     | 75                  | 75            | 75                   |                | Estd.            | 2006 6 530                                                  |
|       |                                                        | PR<br>THCL<br>TW  | 25               | 25             | 25             | 25                | 15                |             |                  | TW        | 25         | 25                  | 25            | 25                   | 150            | Jann.            | DEL LE                                                      |
|       |                                                        | Credit            | 4                | 4              | 100/50         | 4                 | 50/25             | 150/75<br>6 | 24/SGPA          |           | 100/5<br>4 | 0 100/50<br>4       | 100/50        | 0 100/5              | 150/75<br>6    |                  | 212/CGPA                                                    |
| 4873  | Sem I<br>2018078659 (8)                                | 185/29 8          | O.96 40<br>IMA-T | 3/725,<br>IP-T | Sem II<br>PP-T | 182/29<br>NDDS-T  | 1MA-P             | PRSC        | 440              | 4 343/0   |            | SPPT                |               | 63/700,<br>PVT<br>36 | Sem V 23<br>PW | 302+3            | /650, Sem VI 278/30 (<br>745 3553+7NSS<br>S First Class     |
| , *   | GAIKWAD AMARSINH JALINDAR<br>(LATA)                    |                   | P66              | P63            | P60            |                   | P26               | <br>P84     | PASS             |           |            |                     |               |                      |                |                  |                                                             |
|       |                                                        |                   | P15              | P12            |                | P14               | P10               | P19         | 73.33 %          |           | 14         | 19<br><br>\$49+1    | 11            | 12<br><br>\$48+2     | 78<br>78       | 55.45 %          | 64.78 % 67.17 %                                             |
|       | Grade Points/ Credi                                    |                   |                  |                |                | 8                 |                   | 7           | 7.92             | NATION.   | 6          | 6<br>TOE SCHE       | 7<br>EME 10   | 6<br>(Bal.           | 6<br>7)   DEGG | 6.18<br>- PASS   | 7.32<br>Oct-2021(7) 4915                                    |
|       |                                                        | 204/27            | 474/675          | . Sem ]        | II 232/        | 29 533            | 1/125,            | Sem III     | 192/24 44<br>490 | 19/600, S | em IV      | 242/28<br>SPPT      | 564/70<br>PMT | 0, Sem               | V 250/26<br>PW | 446              | 936 4203                                                    |
| 4874  | 2018079701 (8)<br>GAVAKAR PRADIP GANGARAM<br>(JAYSHRI) |                   | IMA-T<br>P72     | IP-T<br>P69    | PP-T<br>P63    | P57               | P31               | -+<br>      | PASS             |           | 54         | 45                  |               |                      | -              | PASS             | First Class with Dis                                        |
|       | (JAYSHRI)                                              |                   | P22              | <br>P20        | P21            |                   | P13               | P82<br>P18  |                  |           | 22         | 22                  | 20            | 22                   | 141            | 81.09 %          | 81.39 % 80.06 %                                             |
|       | Grade Points/ Credi                                    | Total<br>t obtain |                  | 89             | 84             |                   | 44                | 100         | 81.67 %          |           | 76         | 67<br>7             | 83            | 79                   | 141            | 8.55             | 8.56<br>Oct-2021(7) 4916                                    |
|       |                                                        |                   |                  |                |                | (00 504           | . /705            | 0000        | 100/24 44        | 54/600 S  | em TV      | 242/28              | 571/70        | 0. Sem               |                | 562/650,         | Sem VI 290/30 682/7                                         |
| 4875  | Sem I<br>2018079741 (8)<br>GONDE BHAGYASHRI YUVRAJ     | 226/29            | IMA-T .          | IP-T<br>P66    | PP-T<br>P60    | NDDS-T            | r IMA-P           | PRSC        | 501<br>PASS      | Marsh 3   | BRMT<br>57 | SPPT<br>39          | PMT<br>57     | PVT                  | PW<br>         | 421              | 922 4224<br>First Class with Dis                            |
|       | (JYOTSNA)                                              |                   |                  |                | <br><br>P18    | <br><br>P23       | P33               | P94<br>P17  |                  |           |            | <br>21              |               |                      |                |                  |                                                             |
|       |                                                        | Total             | P23<br><br>95    | P21<br><br>87  | 78             | 83                | 47                | 111         | 83.50 %          |           | 79         | 60                  | 76            | 66                   | 140            | 76.55 %<br>8.18  | 80.17 % 79.70 %<br>8.53                                     |
|       | Grade Points/ Credi                                    | t obtain          |                  | 9              | 8              | 9                 | 10                | 8           | 8.83             |           | 8          | 7                   |               |                      | DEG            | G - PASS         | Oct-2021(7) 4917                                            |
| 4876  | Sem I<br>2018078639 (8)                                | 187/27            | 429/675<br>IMA-T | , Sem          | PP-T           | /29 484<br>NDDS-7 | 4/725,<br>T IMA-P | PRSC        | 507              | 29/600, S |            |                     |               | 0, Sem<br>PVT<br>45  |                |                  | Sem VI 274/30 655/7<br>892 3962+10N<br>First Class with Dis |
|       | GURAV NILAM BABAJI<br>(SHILA)                          |                   | P72              | P63            | P60            | P60               | P31               | <br>P103    | PASS             |           |            |                     |               |                      |                |                  |                                                             |
|       |                                                        |                   | P22              | P20            | P20            |                   | P13               |             | 84.50 %          |           |            |                     | 17<br><br>71  | 20<br><br>65         | 128<br>128     | 70.00 %          | 77.57 % 75.66 %                                             |
|       | Grade Points/ Credi                                    |                   |                  |                | 9              | 9                 |                   | 123<br>9    | 9.17             |           | 8          | 51<br>6<br>ICE SCHE | 8             | 7                    | 9              | 7.73<br>G - PASS | 8.17<br>Oct-2021(7) 4918                                    |
|       |                                                        |                   |                  |                |                |                   |                   |             |                  |           |            |                     |               |                      |                |                  |                                                             |
|       |                                                        |                   |                  |                |                |                   |                   |             |                  |           |            |                     |               |                      |                |                  | - X -                                                       |
|       |                                                        |                   |                  |                |                |                   |                   |             |                  |           |            |                     |               |                      |                |                  | J. E-war                                                    |
|       |                                                        |                   |                  |                |                |                   |                   |             |                  |           |            |                     |               |                      |                | Achologo         | PININGIPAL<br>Selvinos Castege of Pharma                    |