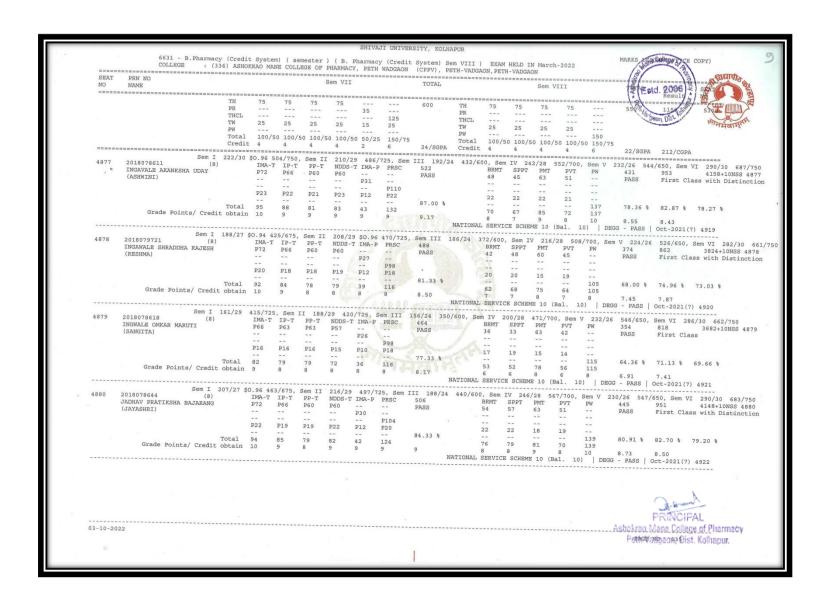

# Results Final Year B. Pharm April/May/June Examination (A.Y. 2021- 2022)

| SEAT  | COLLEGE : (33)                                         |                   |                  |                | Se             | m ATT             |                   |             | IOIAL            |           |            |                     |               |                      |                | 18               | Release t No.                                               |
|-------|--------------------------------------------------------|-------------------|------------------|----------------|----------------|-------------------|-------------------|-------------|------------------|-----------|------------|---------------------|---------------|----------------------|----------------|------------------|-------------------------------------------------------------|
| ===== | NAME                                                   | TH                | 75               | 75             | 75             | 75                | 35                |             | 600              | TH<br>PR  | 75<br>     | 75                  | 75            | 75                   |                | Estd.            | 2006 6 530                                                  |
|       |                                                        | PR<br>THCL<br>TW  | 25               | 25             | 25             | 25                | 15                |             |                  | TW        | 25         | 25                  | 25            | 25                   | 150            | Jann.            | DEL LE                                                      |
|       |                                                        | Credit            | 4                | 4              | 100/50         | 4                 | 50/25             | 150/75<br>6 | 24/SGPA          |           | 100/5<br>4 | 0 100/50<br>4       | 100/50        | 0 100/5              | 150/75<br>6    |                  | 212/CGPA                                                    |
| 4873  | Sem I<br>2018078659 (8)                                | 185/29 8          | O.96 40<br>IMA-T | 3/725,<br>IP-T | Sem II<br>PP-T | 182/29<br>NDDS-T  | 1MA-P             | PRSC        | 440              | 4 343/0   |            | SPPT                |               | 63/700,<br>PVT<br>36 | Sem V 23<br>PW | 302+3            | /650, Sem VI 278/30 (<br>745 3553+7NSS<br>S First Class     |
| , *   | GAIKWAD AMARSINH JALINDAR<br>(LATA)                    |                   | P66              | P63            | P60            |                   | P26               | <br>P84     | PASS             |           |            |                     |               |                      |                |                  |                                                             |
|       |                                                        |                   | P15              | P12            |                | P14               | P10               | P19         | 73.33 %          |           | 14         | 19<br><br>\$49+1    | 11            | 12<br><br>\$48+2     | 78<br>78       | 55.45 %          | 64.78 % 67.17 %                                             |
|       | Grade Points/ Credi                                    |                   |                  |                |                | 8                 |                   | 7           | 7.92             | NATION.   | 6          | 6<br>TOE SCHE       | 7<br>EME 10   | 6<br>(Bal.           | 6<br>7)   DEGG | 6.18<br>- PASS   | 7.32<br>Oct-2021(7) 4915                                    |
|       |                                                        | 204/27            | 474/675          | . Sem ]        | II 232/        | 29 533            | 1/125,            | Sem III     | 192/24 44<br>490 | 19/600, S | em IV      | 242/28<br>SPPT      | 564/70<br>PMT | 0, Sem               | V 250/26<br>PW | 446              | 936 4203                                                    |
| 4874  | 2018079701 (8)<br>GAVAKAR PRADIP GANGARAM<br>(JAYSHRI) |                   | IMA-T<br>P72     | IP-T<br>P69    | PP-T<br>P63    | P57               | P31               | -+<br>      | PASS             |           | 54         | 45                  |               |                      | -              | PASS             | First Class with Dis                                        |
|       | (JAYSHRI)                                              |                   | P22              | <br>P20        | P21            |                   | P13               | P82<br>P18  |                  |           | 22         | 22                  | 20            | 22                   | 141            | 81.09 %          | 81.39 % 80.06 %                                             |
|       | Grade Points/ Credi                                    | Total<br>t obtain |                  | 89             | 84             |                   | 44                | 100         | 81.67 %          |           | 76         | 67<br>7             | 83            | 79                   | 141            | 8.55             | 8.56<br>Oct-2021(7) 4916                                    |
|       |                                                        |                   |                  |                |                | (00 504           | . /705            | 0000        | 100/24 44        | 54/600 S  | em TV      | 242/28              | 571/70        | 0. Sem               |                | 562/650,         | Sem VI 290/30 682/7                                         |
| 4875  | Sem I<br>2018079741 (8)<br>GONDE BHAGYASHRI YUVRAJ     | 226/29            | IMA-T .          | IP-T<br>P66    | PP-T<br>P60    | NDDS-T            | r IMA-P           | PRSC        | 501<br>PASS      | Marsh 3   | BRMT<br>57 | SPPT<br>39          | PMT<br>57     | PVT                  | PW<br>         | 421              | 922 4224<br>First Class with Dis                            |
|       | (JYOTSNA)                                              |                   |                  |                | <br><br>P18    | <br><br>P23       | P33               | P94<br>P17  |                  |           |            | <br>21              |               |                      |                |                  |                                                             |
|       |                                                        | Total             | P23<br><br>95    | P21<br><br>87  | 78             | 83                | 47                | 111         | 83.50 %          |           | 79         | 60                  | 76            | 66                   | 140            | 76.55 %<br>8.18  | 80.17 % 79.70 %<br>8.53                                     |
|       | Grade Points/ Credi                                    | t obtain          |                  | 9              | 8              | 9                 | 10                | 8           | 8.83             |           | 8          | 7                   |               |                      | DEG            | G - PASS         | Oct-2021(7) 4917                                            |
| 4876  | Sem I<br>2018078639 (8)                                | 187/27            | 429/675<br>IMA-T | , Sem          | PP-T           | /29 484<br>NDDS-7 | 4/725,<br>T IMA-P | PRSC        | 507              | 29/600, S |            |                     |               | 0, Sem<br>PVT<br>45  |                |                  | Sem VI 274/30 655/7<br>892 3962+10N<br>First Class with Dis |
|       | GURAV NILAM BABAJI<br>(SHILA)                          |                   | P72              | P63            | P60            | P60               | P31               | <br>P103    | PASS             |           |            |                     |               |                      |                |                  |                                                             |
|       |                                                        |                   | P22              | P20            | P20            |                   | P13               |             | 84.50 %          |           |            |                     | 17<br><br>71  | 20<br><br>65         | 128<br>128     | 70.00 %          | 77.57 % 75.66 %                                             |
|       | Grade Points/ Credi                                    |                   |                  |                | 9              | 9                 |                   | 123<br>9    | 9.17             |           | 8          | 51<br>6<br>ICE SCHE | 8             | 7                    | 9              | 7.73<br>G - PASS | 8.17<br>Oct-2021(7) 4918                                    |
|       |                                                        |                   |                  |                |                |                   |                   |             |                  |           |            |                     |               |                      |                |                  |                                                             |
|       |                                                        |                   |                  |                |                |                   |                   |             |                  |           |            |                     |               |                      |                |                  | - X -                                                       |
|       |                                                        |                   |                  |                |                |                   |                   |             |                  |           |            |                     |               |                      |                |                  | J. E-war                                                    |
|       |                                                        |                   |                  |                |                |                   |                   |             |                  |           |            |                     |               |                      |                | Achologo         | PININGIPAL<br>Selvinos Castege of Pharma                    |