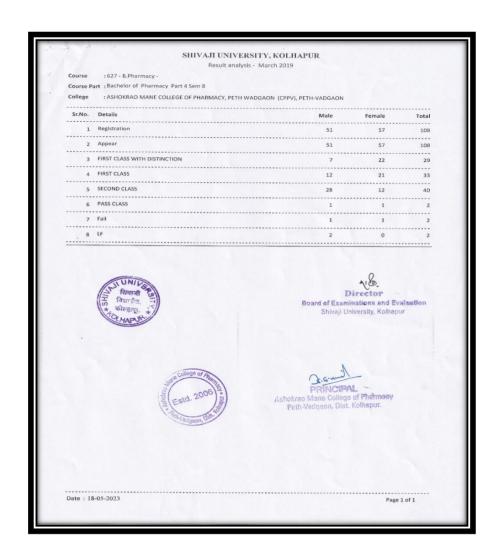

| 98.28%                                   |
| 2017-18 | МРН             | M.Pharm<br>(Pharmaceutics)                       | 13                                                              | 11                                                        | 84.62%                                   |
| 2017-18 | MQA             | M.Pharm (Pharmaceutical Quality Assurance)       | 14                                                              | 10                                                        | 71.43%                                   |



#### Pass students of Final B. Pharmacy AY2021-2022





#### Pass students of Final B. Pharmacy AY2020-2021





#### Pass students of Final B. Pharmacy AY2019-2020





#### Pass students of Final B. Pharmacy AY2018-2019





#### Pass students of Final B. Pharmacy AY2017-2018





# Results Final Year B. Pharm April/May/June Examination (A.Y. 2021- 2022)





























| SEAT  | COLLEGE : (33)                                         |                   |                  |                | Se             | m ATT             |                   |             | IOIAL            |           |            |                     |               |                      |                | 18               | Release t No.                                               |
|-------|--------------------------------------------------------|-------------------|------------------|----------------|----------------|-------------------|-------------------|-------------|------------------|-----------|------------|-