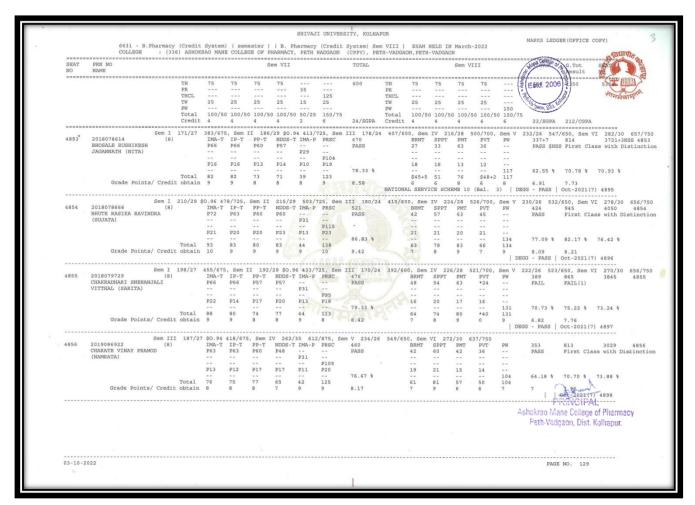

| 13                                                              | 11                                                        | 84.62%                                   |
| 2017-18 | MQA             | M.Pharm (Pharmaceutical Quality Assurance)       | 14                                                              | 10                                                        | 71.43%                                   |



#### Pass students of Final B. Pharmacy AY2021-2022





#### Pass students of Final B. Pharmacy AY2020-2021





#### Pass students of Final B. Pharmacy AY2019-2020





#### Pass students of Final B. Pharmacy AY2018-2019





#### Pass students of Final B. Pharmacy AY2017-2018





# Results Final Year B. Pharm April/May/June Examination (A.Y. 2021- 2022)





























| SEAT  | COLLEGE : (33)                                         |                   |                  |                | Se             | m ATT             |                   |             | IOIAL            |           |            |                     |               |                      |                | 18               | Release t No.                                               |
|-------|--------------------------------------------------------|-------------------|------------------|----------------|----------------|-------------------|-------------------|-------------|------------------|-----------|------------|---------------------|---------------|----------------------|----------------|------------------|-----------------------------------------------------