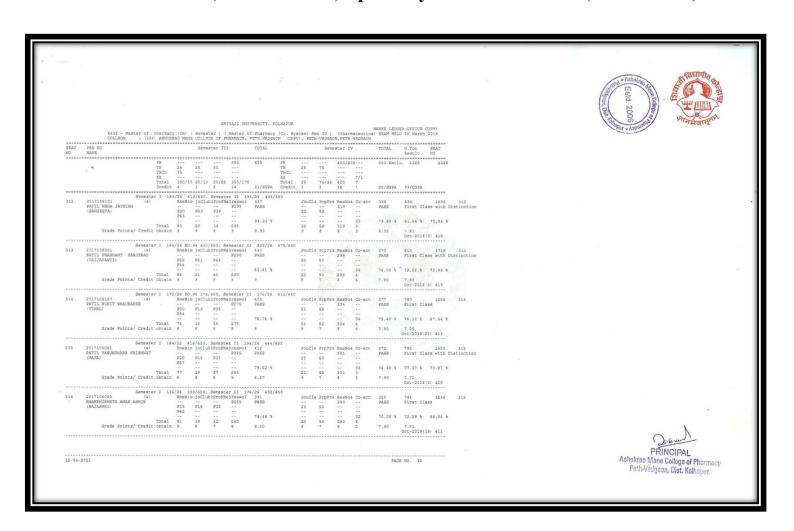

|



### Results M. Pharm (Pharmaceutics) April/May/June Examination (A.Y. 2018-19)











RESULT DECLARED ON P.9 DEC 2020

Asst REGISTRAR SHIVAJI UNIVERSITY, KOLHAPUR.

PRINCIPAL
Ashokrao Mane College of Pharmacy
Peth-Vadgaon, Dist. Kolhapur.



#### Results M. Pharm (Pharmaceutics) April/May/June Examination (A.Y. 2017-18)





#### Pass students of Final M. Pharmacy (Pharmaceutical Quality Assurance) AY2021-2022





#### Pass students of Final M. Pharmacy (Pharmaceutical Quality Assurance) AY2020-2021





#### Pass students of Final M. Pharmacy (Pharmaceutical Quality Assurance) AY2019-2020





#### Pass students of Final M. Pharmacy (Pharmaceutical Quality Assurance) AY2018-2019





#### Pass students of Final M. Pharmacy (Pharmaceutical Quality Assurance) AY2017-2018





#### Results M. Pharm (Pharmaceutical Quality Assurance) April/May/June Examination (A.Y.