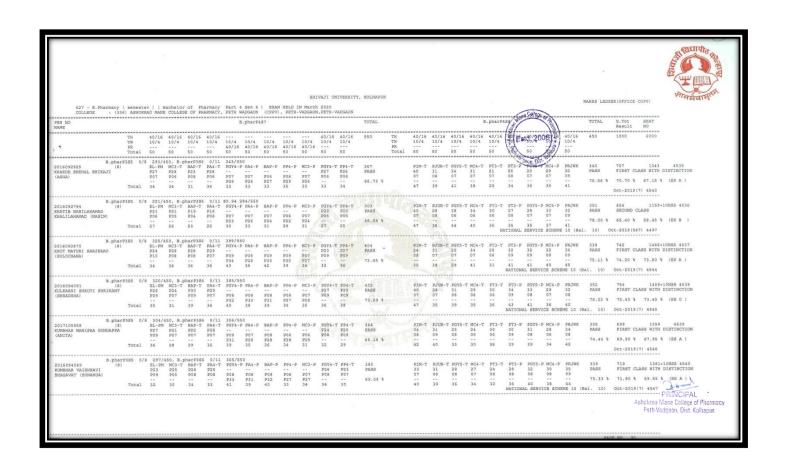

#### Results Final Year B. Pharm April/May/June Examination (A.Y. 2019- 2020)

|       | 627 - B.Pharmacy<br>COLLEGE : (33                                          | c) action      | DAG MANT                                  | COLLE                                   | OF OF DU                                  | ADMACY.                                | DETH W                                   | ADGAON                        | (CPPV)                        | . PETH                        | IN Marc                       | h 2020                         | VADGAON                          | , KOLHAPUR             |                         |                             |                             |                                 |                               |                             |                                        | (                                        | (A)                                       | td. 200                                  | LEDO                   | ger (office                      |                                      | E SIGNAL                                      | Solve The American |
|-------|----------------------------------------------------------------------------|----------------|-------------------------------------------|-----------------------------------------|-------------------------------------------|----------------------------------------|------------------------------------------|-------------------------------|-------------------------------|-------------------------------|-------------------------------|--------------------------------|----------------------------------|------------------------|-------------------------|-----------------------------|-----------------------------|---------------------------------|-------------------------------|-----------------------------|----------------------------------------|------------------------------------------|-------------------------------------------|------------------------------------------|------------------------|----------------------------------|--------------------------------------|-----------------------------------------------|--------------------|
| SEAT  | PRN NO                                                                     |                |                                           |                                         | *******                                   |                                        | В                                        | .pharP4                       | S7                            |                               |                               |                                |                                  | TOTAL                  |                         |                             |                             |                                 |                               | s.pnarv4                    | 58                                     |                                          |                                           |                                          | TOTAL                  | Result                           | NO                                   |                                               |                    |
| ***** | , 9                                                                        | TH<br>TW<br>PR | 40/16<br>10/4                             | 10/4                                    | 40/16<br>10/4                             | 40/16                                  | 10/4                                     | 10/4 40/16                    | 10/4                          | 10/4 40/16                    | 10/4                          | 10/4                           | 40/16<br>10/4<br>                | 550                    | TH<br>TW<br>PR<br>Total | 10/4                        | 10/4                        | 10/4                            | 10/4                          | 10/4                        | 10/4                                   | 10/4                                     | 10/4                                      | 10/4                                     | 450                    | 1000                             | 2000                                 |                                               |                    |
| 4511  | B.phar<br>2016092736 (8)<br>FUKE OM RAGHUNATH (RAJNI)                      | P3S5 0/        | 8 260/4<br>EL-PM<br>P26<br>P08<br><br>34  | 50, B.<br>MC3-T<br>P22<br>P06<br><br>28 | pharP3S6<br>BAP-T<br>P23<br>P04<br><br>27 | 0/11<br>PA4-T<br>P23<br>P05<br><br>28  | 328/55<br>PGY4-P<br><br>P06<br>P26<br>32 | PA4-P<br><br>P08<br>P28<br>36 | BAP-P<br><br>P06<br>P27<br>33 | PP4-P<br><br>P08<br>P24<br>32 | MC3-F<br>P07<br>P23<br>30     | PGY4-<br>P27<br>P06<br><br>33  | T PP4-T<br>P24<br>P07<br><br>31  | 344<br>PASS<br>62.55 % |                         | PIM-T<br>40<br>08<br><br>48 | PJUR-<br>30<br>08<br><br>38 | PGY5-1<br>29<br>07<br><br>36    | 06<br><br>44                  | PT3-T<br>29<br>06<br><br>35 | PT3-P<br>31<br>08<br><br>39            | PGY5-F<br>28<br>08<br><br>36             | MC4-P<br>30<br>07<br><br>37               | PRJWK<br>31<br>09<br><br>40              | 353<br>PASS<br>78.44 % | 697<br>FIRST (<br>69.70          | 128<br>CLASS<br>% 64.25<br>9(7) 4520 | 5 4511<br>% (ES A )                           |                    |
| 4512  | B.phar<br>2016092791 (8)<br>GAIKWAD AJINKYA ATMARAM<br>(GEETA)             | P3S5 0/        | '8 240/4<br>EL-PM<br>P25<br>P05<br><br>30 | MC3-T<br>P20<br>P05<br><br>25           | pharP3S6<br>BAP-T<br>P23<br>P05<br><br>28 | 0/11<br>PA4-T<br>P22<br>P05<br><br>27  | 304/55<br>PGY4-P<br><br>P06<br>P22<br>28 | PA4-P<br><br>P07<br>P24<br>31 | BAP-P<br><br>P04<br>P24<br>28 | PP4-P<br><br>P07<br>P22<br>29 | MC3-F<br>P07<br>P23<br>30     | PGY4-<br>P19<br>P06<br><br>25  | T PP4-T<br>P22<br>P06<br><br>28  | 309<br>PASS<br>56.18 % |                         | PIM-T<br>40<br>08<br><br>48 | PJUR-<br>34<br>08<br><br>42 | -T PGY5-1<br>35<br>07<br><br>42 | T MC4-T<br>34<br>06<br><br>40 | PT3-T<br>30<br>06<br><br>36 | PT3-P<br>31<br>08<br><br>39<br>NATIONA | PGY5-1<br>35<br>08<br><br>43             | 28<br>06<br><br>34<br>CCE SCHI            | PRJWK<br>29<br>08<br><br>37<br>EME 10 (E | 361<br>PASS<br>80.22 % | 670<br>FIRST<br>67.00            | 121<br>CLASS<br>% 61.20              | 4+10NSS 4512<br>% (ES A )                     |                    |
| 4513  | B.phar<br>2017105952 (8)<br>GAIKWAD ASMITA JANARDAN<br>(LATA)              | P3S5 0/        | '8 306/4<br>EL-PM<br>P27<br>P09<br><br>36 | MC3-T<br>P26<br>P07<br><br>33           | pharP3S6<br>BAP-T<br>P27<br>P08           | PA4-T<br>P30<br>P09<br><br>39          | 387/55<br>PGY4-F<br><br>P08<br>P34<br>42 | PA4-P<br><br>P08<br>P31<br>39 | BAP-P<br><br>P06<br>P28<br>34 | PP4-P<br><br>P08<br>P28<br>36 | MC3-E<br>P07<br>P26<br>33     | PGY4-<br>P27<br>P09<br><br>36  | T PP4-T<br>P27<br>P07<br><br>34  | 397<br>PASS<br>72.18 % | 4                       | PIM-T<br>38<br>07<br><br>45 | PJUR<br>34<br>07<br><br>41  | T PGY5-1<br>25<br>08<br><br>33  | 7 MC4-T<br>37<br>06<br><br>43 | PT3-T<br>30<br>08<br><br>38 | PT3-P<br>28<br>08<br><br>36<br>NATIONA | PGY5-I<br>34<br>08<br><br>42<br>AL SERVI | 9 MC4-P<br>27<br>07<br><br>34<br>ICE SCHI | PRJWK<br>34<br>09<br><br>43<br>EME 10 (F | 355<br>PASS<br>78.89 % | 752<br>FIRST<br>75,20<br>Oct-201 | 144<br>CLASS WIT<br>% 72.75          | 5+10NSS 4513<br>H DISTINCTION<br>% (ES A )    |                    |
| 4514  | 2016092725 (8)<br>GAIKWAD DIPALI RAMCHANDRA<br>(KAMAL)                     | P3S5 0,        | /8 316/4<br>EL-PM<br>P27<br>P09<br><br>36 | MC3-1<br>P28<br>P08<br><br>36           | pharP3S6<br>BAP-T<br>P27<br>P08<br><br>35 | 9A4-T<br>P30<br>P08<br><br>38          | 398/55<br>PGY4-1<br><br>P09<br>P30<br>39 | P PA4-P<br>PO8<br>P31<br>39   | BAP-P<br><br>P06<br>P28<br>34 | PP4-P<br><br>P08<br>P28<br>36 | MC3-1<br>P08<br>P25<br>33     | PGY4<br>P27<br>P09<br><br>36   | T PP4-T<br>P27<br>P09<br><br>36  | 398<br>PASS<br>72.36 % |                         | PIM-T<br>40<br>07<br><br>47 | 9JUR<br>35<br>07<br><br>42  | -T PGY5-<br>31<br>08<br><br>39  | T MC4-T<br>38<br>07<br><br>45 | PT3-T<br>26<br>08<br><br>34 | PT3-P<br>29<br>08<br><br>37<br>NATIONA | PGYS-1<br>35<br>08<br><br>43<br>AL SERV  | 29<br>07<br><br>36<br>ECE SCH             | PRJWK<br>34<br>09<br><br>43<br>EME 10 (I | 366<br>PASS<br>81.33 % | 764<br>FIRST<br>76.40            | 147<br>CLASS WIT<br>% 74.40          | 8+10NSS 4514<br>H DISTINCTION<br>% (ES A )    |                    |
| 4515  | 2016094096 B.phar<br>2016094096 (8)<br>GATADE RUTUJA BALASAHEB<br>(SUNITA) | P3S5 0,        | /8 299/-<br>EL-PM<br>P29<br>P08<br><br>37 | MC3-1<br>P26<br>P06<br><br>32           | pharP3Se<br>BAP-T<br>P23<br>P09<br><br>32 | 9A4-T<br>PA4-T<br>P27<br>P07<br><br>34 | 371/55<br>PGY4-1<br><br>P06<br>P32<br>38 | P PA4-P<br>P07<br>P28<br>35   | BAP-P<br><br>P08<br>P26<br>34 | PP4-P<br><br>P09<br>P28<br>37 | MC3-I<br>P08<br>P26<br>34     | PGY4<br>P26<br>P08<br><br>34   | -T PP4-T<br>P25<br>P09<br><br>34 | 381<br>PASS<br>69.27 % |                         | PIM-T<br>28<br>07<br><br>35 | PJUR<br>26<br>08<br><br>34  | -T PGY5-<br>21<br>08<br><br>29  | T MC4-T<br>33<br>06<br><br>39 | PT3-T<br>32<br>06<br><br>38 | PT3-P<br>23<br>08<br><br>31            | PGY5-1<br>32<br>08<br><br>40             | P MC4-P<br>30<br>07<br><br>37             | PRJWK<br>36<br>09<br><br>45              | 328<br>PASS<br>72.89 % | 709<br>FIRST<br>70.90            | 137<br>CLASS WIT<br>% 68.95          | 9 4515<br>H DISTINCTION<br>% (ES 0 )          |                    |
| 4516  | B.pha:<br>2016092817 (8)<br>GAVADE GAMESH RAJARAM<br>(VAISHALI)            | P3S5 0,        | /8 232/<br>EL-PM<br>P24<br>P08<br><br>32  | 450, B<br>MC3-1<br>P25<br>P05<br><br>30 | pharP3Se<br>BAP-T<br>P22<br>P04<br><br>26 | 90/11<br>PA4-T<br>P24<br>P06<br><br>30 | 330/55<br>PGY4-1<br>P06<br>P28<br>34     | P PA4-P<br>P07<br>P26<br>33   | BAP-P<br><br>P08<br>P28<br>36 | PP4-P<br><br>P06<br>P22<br>28 | MC3-1<br><br>P07<br>P24<br>31 | P PGY4<br>P20<br>P06<br><br>26 | -T PP4-T<br>P19<br>P07<br><br>26 | 332<br>PASS<br>60.36 % |                         | PIM-T<br>40<br>08<br><br>48 | 9JUR<br>31<br>08<br><br>39  | -T PGY5-<br>33<br>07<br><br>40  | T MC4-T<br>34<br>07<br><br>41 | PT3-T<br>28<br>07<br><br>35 | PT3-P<br>29<br>08<br><br>37<br>NATION  | PGY5-:<br>31<br>07<br><br>38<br>AL SERV  | P MC4-P<br>27<br>07<br><br>34<br>ICE SCH  | PRJWK<br>36<br>09<br><br>45<br>EME 10 (  | 357<br>PASS<br>79.33 % | 689<br>FIRST<br>68.90            | 125<br>CLASS<br>% 63.05              | 1+10NSS 4516                                  |                    |
|       |                                                                            |                |                                           |                                         |                                           |                                        |                                          |                               |                               |                               |                               |                                |                                  |                        |                         |                             |                             |                                 |                               |                             |                                        |                                          |                                           |                                          |                        |                                  | Asho                                 | PRINCH<br>krao Mane Colle<br>eth-Vadgaon, Dis |                    |