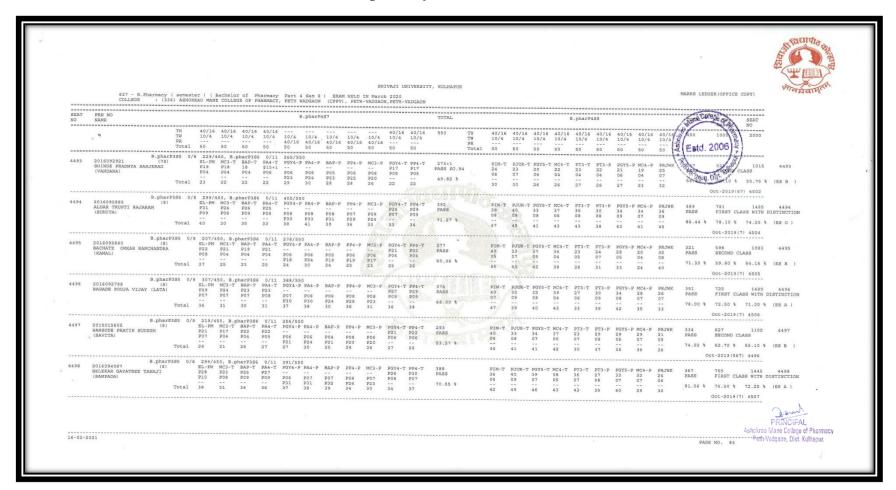

#### Results Final Year B. Pharm April/May/June Examination (A.Y. 2019- 2020)

|       | 627 - B.Pharmacy<br>COLLEGE : (33                                          | c) action      | DAG MANT                                  | COLLE                                   | OF OF DU                                  | ADMACY.                                | DETH W                                   | ADGAON                        | (CPPV)                        | . PETH                        | IN Marc                       | h 2020                         | VADGAON                          | , KOLHAPUR             |                         |                             |                             |                                 |                               |                             |                                        | (                                        | (A)                                       | td. 200                                  | LEDO                   | ger (office                      |                                      | E SIGNAL                                      | Solve The American |
|-------|----------------------------------------------------------------------------|----------------|-------------------------------------------|-----------------------------------------|-------------------------------------------|----------------------------------------|------------------------------------------|-------------------------------|-------------------------------|-------------------------------|-------------------------------|--------------------------------|----------------------------------|------------------------|-------------------------|-----------------------------|-----------------------------|---------------------------------|-------------------------------|-----------------------------|----------------------------------------|------------------------------------------|-------------------------------------------|------------------------------------------|------------------------|----------------------------------|--------------------------------------|-----------------------------------------------|--------------------|
| SEAT  | PRN NO                                                                     |                |                                           |                                         | *******                                   |                                        | В                                        | .pharP4                       | S7                            |                               |                               |                                |                                  | TOTAL                  |                         |                             |                             |                                 |                               | s.pnarv4                    | 58                                     |                                          |                                           |                                          | TOTAL                  | Result                           | NO                                   |                                               |                    |
| ***** | , 9                                                                        | TH<br>TW<br>PR | 40/16<br>10/4                             | 10/4                                    | 40/16<br>10/4                             | 40/16                                  | 10/4                                     | 10/4 40/16                    | 10/4                          | 10/4 40/16                    | 10/4                          | 10/4                           | 40/16<br>10/4<br>                | 550                    | TH<br>TW<br>PR<br>Total | 10/4                        | 10/4                        | 10/4                            | 10/4                          | 10/4                        | 10/4                                   | 10/4                                     | 10/4                                      | 10/4                                     | 450                    | 1000                             | 2000                                 |                                               |                    |
| 4511  | B.phar<br>2016092736 (8)<br>FUKE OM RAGHUNATH (RAJNI)                      | P3S5 0/        | 8 260/4<br>EL-PM<br>P26<br>P08<br><br>34  | 50, B.<br>MC3-T<br>P22<br>P06<br><br>28 | pharP3S6<br>BAP-T<br>P23<br>P04<br><br>27 | 0/11<br>PA4-T<br>P23<br>P05<br><br>28  | 328/55<br>PGY4-P<br><br>P06<br>P26<br>32 | PA4-P<br><br>P08<br>P28<br>36 | BAP-P<br><br>P06<br>P27<br>33 | PP4-P<br><br>P08<br>P24<br>32 | MC3-F<br>P07<br>P23<br>30     | PGY4-<br>P27<br>P06<br><br>33  | T PP4-T<br>P24<br>P07<br><br>31  | 344<br>PASS<br>62.55 % |                         | PIM-T<br>40<br>08<br><br>48 | PJUR-<br>30<br>08<br><br>38 | PGY5-1<br>29<br>07<br><br>36    | 06<br><br>44                  | PT3-T<br>29<br>06<br><br>35 | PT3-P<br>31<br>08<br><br>39            | PGY5-F<br>28<br>08<br><br>36             | MC4-P<br>30<br>07<br><br>37               | PRJWK<br>31<br>09<br><br>40              | 353<br>PASS<br>78.44 % | 697<br>FIRST (<br>69.70          | 128<br>CLASS<br>% 64.25<br>9(7) 4520 | 5 4511<br>% (ES A )                           |                    |
| 4512  | B.phar<br>2016092791 (8)<br>GAIKWAD AJINKYA ATMARAM<br>(GEETA)             | P3S5 0/        | '8 240/4<br>EL-PM<br>P25<br>P05<br><br>30 | MC3-T<br>P20<br>P05<br><br>25           | pharP3S6<br>BAP-T<br>P23<br>P05<br><br>28 | 0/11<br>PA4-T<br>P22<br>P05<br><br>27  | 304/55<br>PGY4-P<br><br>P06<br>P22<br>28 | PA4-P<br><br>P07<br>P24<br>31 | BAP-P<br><br>P04<br>P24<br>28 | PP4-P<br><br>P07<br>P22<br>29 | MC3-F<br>P07<br>P23<br>30     | PGY4-<br>P19<br>P06<br><br>25  | T PP4-T<br>P22<br>P06<br><br>28  | 309<br>PASS<br>56.18 % |                         | PIM-T<br>40<br>08<br><br>48 | PJUR-<br>34<br>08<br><br>42 | -T PGY5-1<br>35<br>07<br><br>42 | T MC4-T<br>34<br>06<br><br>40 | PT3-T<br>30<br>06<br><br>36 | PT3-P<br>31<br>08<br><br>39<br>NATIONA | PGY5-1<br>35<br>08<br><br>43             | 28<br>06<br><br>34<br>CCE SCHI            | PRJWK<br>29<br>08<br><br>37<br>EME 10 (E | 361<br>PASS<br>80.22 % | 670<br>FIRST<br>67.00            | 121<br>CLASS<br>% 61.20              | 4+10NSS 4512<br>% (ES A )                     |                    |
| 4513  | B.phar<br>2017105952 (8)<br>GAIKWAD ASMITA JANARDAN<br>(LATA)              | P3S5 0/        | '8 306/4<br>EL-PM<br>P27<br>P09<br><br>36 | MC3-T<br>P26<br>P07<br><br>33           | pharP3S6<br>BAP-T<br>P27<br>P08           | PA4-T<br>P30<br>P09<br><br>39          | 387/55<br>PGY4-F<br><br>P08<br>P34<br>42 | PA4-P<br><br>P08<br>P31<br>39 | BAP-P<br><br>P06<br>P28<br>34 | PP4-P<br><br>P08<br>P28<br>36 | MC3-E<br>P07<br>P26<br>33     | PGY4-<br>P27<br>P09<br><br>36  | T PP4-T<br>P27<br>P07<br><br>34  | 397<br>PASS<br>72.18 % | 4                       | PIM-T<br>38<br>07<br><br>45 | PJUR<br>34<br>07<br><br>41  | T PGY5-1<br>25<br>08<br><br>33  | 7 MC4-T<br>37<br>06<br><br>43 | PT3-T<br>30<br>08<br><br>38 | PT3-P<br>28<br>08<br><br>36<br>NATIONA | PGY5-I<br>34<br>08<br><br>42<br>AL SERVI | 9 MC4-P<br>27<br>07<br><br>34<br>ICE SCHI | PRJWK<br>34<br>09<br><br>43<br>EME 10 (F | 355<br>PASS<br>78.89 % | 752<br>FIRST<br>75,20<br>Oct-201 | 144<br>CLASS WIT<br>% 72.75          | 5+10NSS 4513<br>H DISTINCTION<br>% (ES A )    |                    |
| 4514  | 2016092725 (8)<br>GAIKWAD DIPALI RAMCHANDRA<br>(KAMAL)                     | P3S5 0,        | /8 316/4<br>EL-PM<br>P27<br>P09<br><br>36 | MC3-1<br>P28<br>P08<br><br>36           | pharP3S6<br>BAP-T<br>P27<br>P08<br><br>35 | 9A4-T<br>P30<br>P08<br><br>38          | 398/55<br>PGY4-1<br><br>P09<br>P30<br>39 | P PA4-P<br>PO8<br>P31<br>39   | BAP-P<br><br>P06<br>P28<br>34 | PP4-P<br><br>P08<br>P28<br>36 | MC3-1<br>P08<br>P25<br>33     | PGY4<br>P27<br>P09<br><br>36   | T PP4-T<br>P27<br>P09<br><br>36  | 398<br>PASS<br>72.36 % |                         | PIM-T<br>40<br>07<br><br>47 | 9JUR<br>35<br>07<br><br>42  | -T PGY5-<br>31<br>08<br><br>39  | T MC4-T<br>38<br>07<br><br>45 | PT3-T<br>26<br>08<br><br>34 | PT3-P<br>29<br>08<br><br>37<br>NATIONA | PGYS-1<br>35<br>08<br><br>43<br>AL SERV  | 29<br>07<br><br>36<br>ECE SCH             | PRJWK<br>34<br>09<br><br>43<br>EME 10 (I | 366<br>PASS<br>81.33 % | 764<br>FIRST<br>76.40            | 147<br>CLASS WIT<br>% 74.40          | 8+10NSS 4514<br>H DISTINCTION<br>% (ES A )    |                    |
| 4515  | 2016094096 B.phar<br>2016094096 (8)<br>GATADE RUTUJA BALASAHEB<br>(SUNITA) | P3S5 0,        | /8 299/-<br>EL-PM<br>P29<br>P08<br><br>37 | MC3-1<br>P26<br>P06<br><br>32           | pharP3Se<br>BAP-T<br>P23<br>P09<br><br>32 | 9A4-T<br>PA4-T<br>P27<br>P07<br><br>34 | 371/55<br>PGY4-1<br><br>P06<br>P32<br>38 | P PA4-P<br>P07<br>P28<br>35   | BAP-P<br><br>P08<br>P26<br>34 | PP4-P<br><br>P09<br>P28<br>37 | MC3-I<br>P08<br>P26<br>34     | PGY4<br>P26<br>P08<br><br>34   | -T PP4-T<br>P25<br>P09<br><br>34 | 381<br>PASS<br>69.27 % |                         | PIM-T<br>28<br>07<br><br>35 | PJUR<br>26<br>08<br><br>34  | -T PGY5-<br>21<br>08<br><br>29  | T MC4-T<br>33<br>06<br><br>39 | PT3-T<br>32<br>06<br><br>38 | PT3-P<br>23<br>08<br><br>31            | PGY5-1<br>32<br>08<br><br>40             | P MC4-P<br>30<br>07<br><br>37             | PRJWK<br>36<br>09<br><br>45              | 328<br>PASS<br>72.89 % | 709<br>FIRST<br>70.90            | 137<br>CLASS WIT<br>% 68.95          | 9 4515<br>H DISTINCTION<br>% (ES 0 )          |                    |
| 4516  | B.pha:<br>2016092817 (8)<br>GAVADE GAMESH RAJARAM<br>(VAISHALI)            | P3S5 0,        | /8 232/<br>EL-PM<br>P24<br>P08<br><br>32  | 450, B<br>MC3-1<br>P25<br>P05<br><br>30 | pharP3Se<br>BAP-T<br>P22<br>P04<br><br>26 | 90/11<br>PA4-T<br>P24<br>P06<br><br>30 | 330/55<br>PGY4-1<br>P06<br>P28<br>34     | P PA4-P<br>P07<br>P26<br>33   | BAP-P<br><br>P08<br>P28<br>36 | PP4-P<br><br>P06<br>P22<br>28 | MC3-1<br><br>P07<br>P24<br>31 | P PGY4<br>P20<br>P06<br><br>26 | -T PP4-T<br>P19<br>P07<br><br>26 | 332<br>PASS<br>60.36 % |                         | PIM-T<br>40<br>08<br><br>48 | 9JUR<br>31<br>08<br><br>39  | -T PGY5-<br>33<br>07<br><br>40  | T MC4-T<br>34<br>07<br><br>41 | PT3-T<br>28<br>07<br><br>35 | PT3-P<br>29<br>08<br><br>37<br>NATION  | PGY5-:<br>31<br>07<br><br>38<br>AL SERV  | P MC4-P<br>27<br>07<br><br>34<br>ICE SCH  | PRJWK<br>36<br>09<br><br>45<br>EME 10 (  | 357<br>PASS<br>79.33 % | 689<br>FIRST<br>68.90            | 125<br>CLASS<br>% 63.05              | 1+10NSS 4516                                  |                    |
|       |                                                                            |                |                                           |                                         |                                           |                                        |                                          |                               |                               |                               |                               |                                |                                  |                        |                         |                             |                             |                                 |                               |                             |                                        |                                          |                                           |                                          |                        |                                  | Asho                                 | PRINCH<br>krao Mane Colle<br>eth-Vadgaon, Dis |                    |