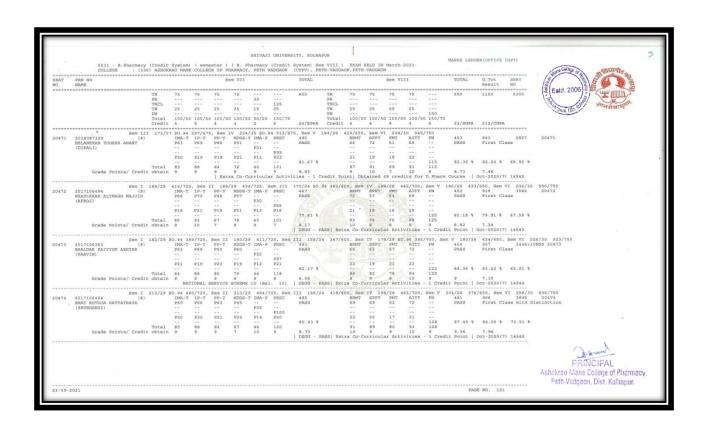

|                 |              |             |             |         |            |             |             |                 |             |            |           |            |          | Ash             | okrao Mane College of Pharmacy<br>Peth-Vadgaon, Dist, Kolhapur. |
|     |                                             |                 |              |             |             |         |            |             |             |                 |             |            |           |            |          |                 | E NO. 138                                                       |







































































#### Results Final Year B. Pharm April/May/June Examination (A.Y. 2020- 2021)





































S

































































#### Results Final Year B. Pharm April/May/June Examination (A.Y. 2019- 2020)













|       | 627 - B.Pharmacy<br>COLLEGE : (33                                          | c) action      | DAG MANT                                  | COLLE                                   | OF OF DU                                  | ADMACY.                                | DETH W                                   | ADGAON                        | (CPPV)                        | . PETH                        | IN Marc                       | h 2020                         | VADGAON                          | , KOLHAPUR             |                         |                             |