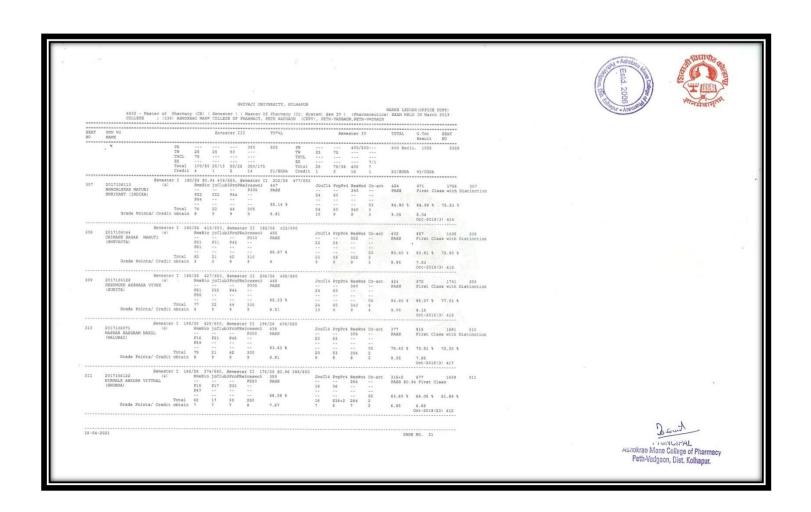

#### Results Final Year B. Pharm April/May/June Examination (A.Y. 2018- 2019)

Peth-Vadozon, Dist. Kolhanui