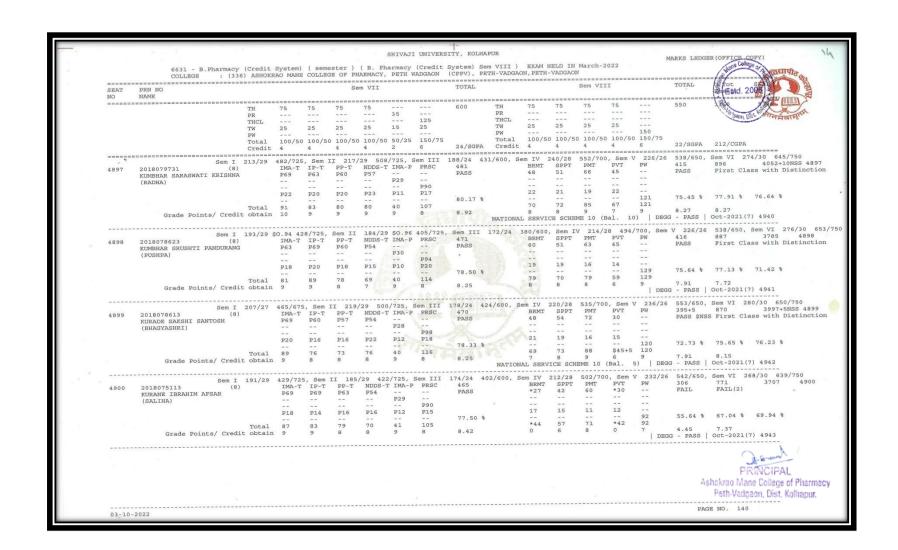

|           |            |          |                 | PRINCIPAL                                                       |
|     |                                             |                 |              |             |             |         |            |             |             |                 |             |            |           |            |          | Ash             | okrao Mane College of Pharmacy<br>Peth-Vadgaon, Dist, Kolhapur. |
|     |                                             |                 |              |             |             |         |            |             |             |                 |             |            |           |            |          |                 | E NO. 138                                                       |







































































#### Results Final Year B. Pharm April/May/June Examination (A.Y. 2020- 2021)





































S

































































#### Results Final Year B. Pharm April/May/June Examination (A.Y. 2019- 2020)













|       | 627 - B.Pharmacy<br>COLLEGE : (33                                          | c) action      | DAG MANT                                  | COLLE                                   | OF OF DU                                  | ADMACY.                                | DETH W                                   | ADGAON                        | (CPPV)                        | . PETH                        | IN Marc                       | h 2020