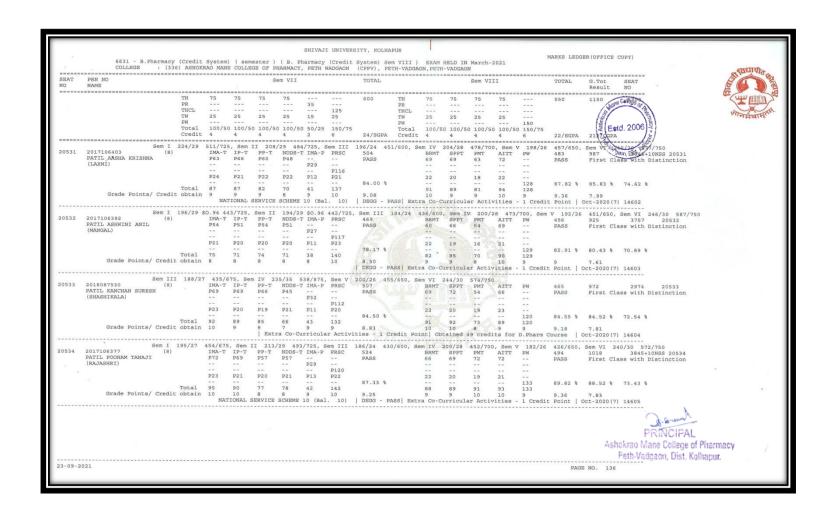

|             |         |            |             |             |                 |             |            |           |            |          | Ash             | okrao Mane College of Pharmacy<br>Peth-Vadgaon, Dist, Kolhapur. |
|     |                                             |                 |              |             |             |         |            |             |             |                 |             |            |           |            |          |                 | E NO. 138                                                       |







































































#### Results Final Year B. Pharm April/May/June Examination (A.Y. 2020- 2021)





































S

































































#### Results Final Year B. Pharm April/May/June Examination (A.Y. 2019- 2020)













|       | 627 - B.Pharmacy<br>COLLEGE : (33                                          | c) action      | DAG MANT                                  | COLLE                                   | OF OF DU                                  | ADMACY.                                | DETH W                                   | ADGAON                        | (CPPV)                        | . PETH                        | IN Marc                       | h 2020                         | VADGAON                          | , KOLHAPUR             |                         |                             |                             |                                 |