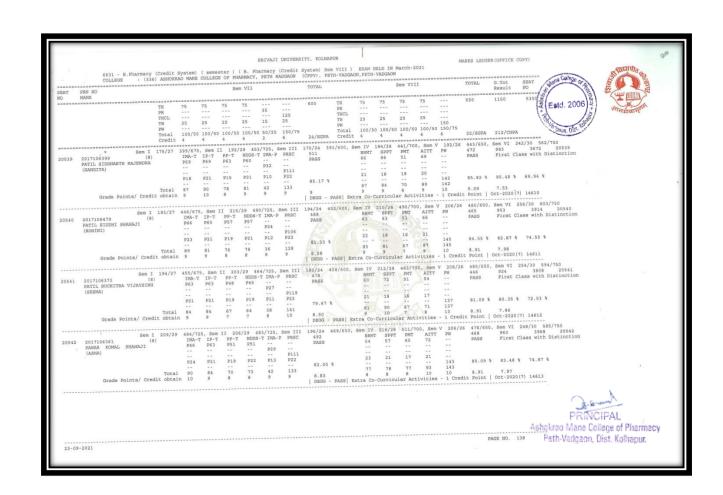

### Pass students of Final M. Pharmacy (Pharmaceutics) AY2020-2021

### Pass students of Final M. Pharmacy (Pharmaceutics) AY2019-2020