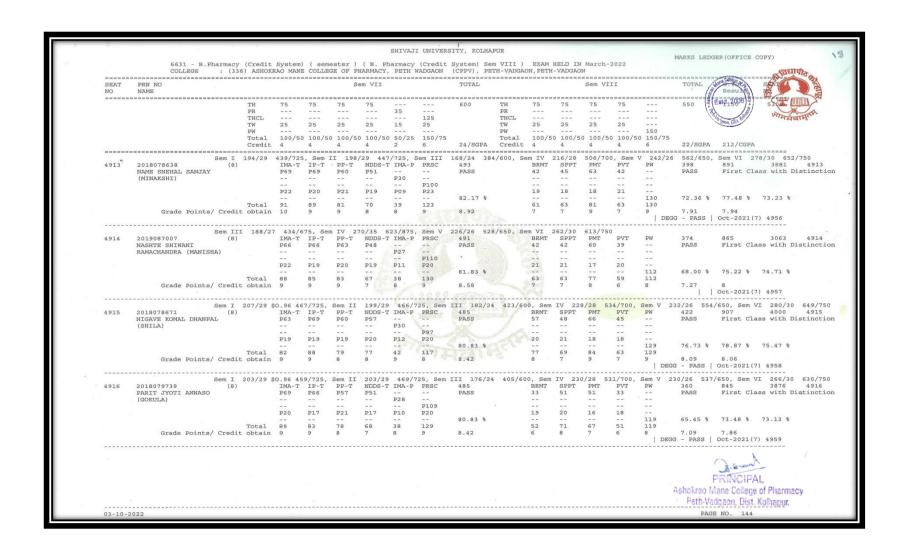

|            |          |                 | PRINCIPAL                                                       |
|     |                                             |                 |              |             |             |         |            |             |             |                 |             |            |           |            |          | Ash             | okrao Mane College of Pharmacy<br>Peth-Vadgaon, Dist, Kolhapur. |
|     |                                             |                 |              |             |             |         |            |             |             |                 |             |            |           |            |          |                 | E NO. 138                                                       |







































































#### Results Final Year B. Pharm April/May/June Examination (A.Y. 2020- 2021)





































S

































































#### Results Final Year B. Pharm April/May/June Examination (A.Y. 2019- 2020)













|       | 627 - B.Pharmacy<br>COLLEGE : (33                                          | c) action      | DAG MANT                                  | COLLE                                   | OF OF DU                                  | ADMACY.                                | DETH W                                   | ADGAON                        | (CPPV)                        | . PETH                        | IN Marc                       | h 2020                         |