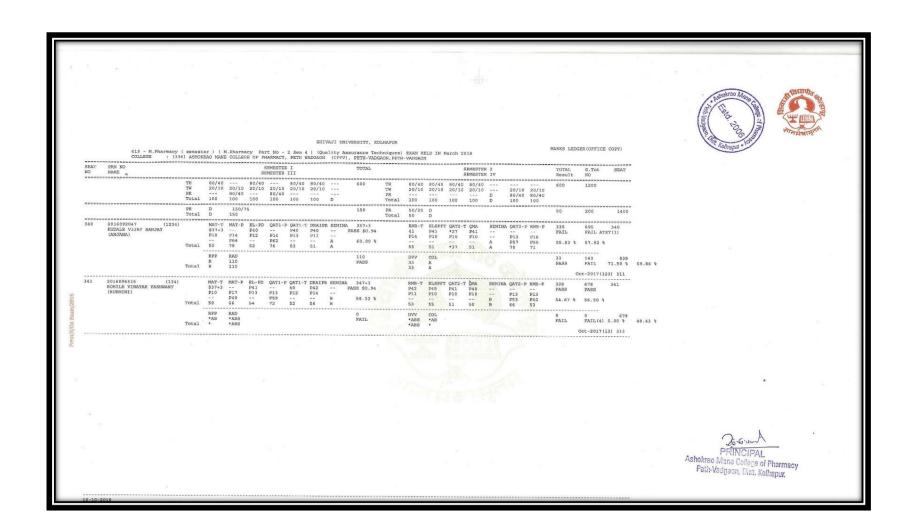

|







#### Results M. Pharm (Pharmaceutical Quality Assurance) April/May/June Examination (A.Y. 2017-18)