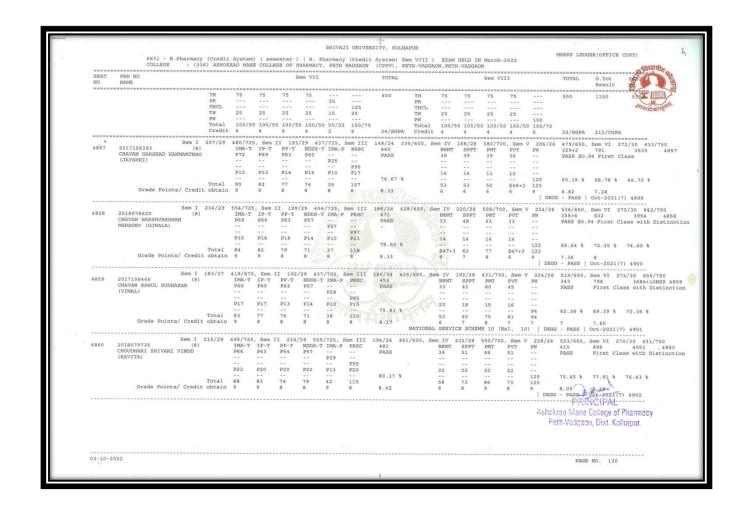

| . V |                                             |                 |              |             |             |         | SHIVAJ     | I UNIVER    | SITY, KOLHA | PUR             |             |            |           |            |          | ADVO TEDO       | ED (OFFICE CODY)                                                |
|-----|---------------------------------------------|-----------------|--------------|-------------|-------------|---------|------------|-------------|-------------|-----------------|-------------|------------|-----------|------------|----------|-----------------|-----------------------------------------------------------------|
|     | 6631 - B.Pharmacy<br>COLLEGE : (336         |                 |              |             |             |         |            |             |             |                 |             |            |           |            |          |                 | ER(OFFICE COPY)                                                 |
| EAT | COLLEGE : (336 PRN NO NAME                  |                 |              |             | Se          | m VII   |            |             | TOTAL       |                 | ======      |            | Sem VII   | :I         |          | TOT             | G. Total SEAT                                                   |
|     |                                             | TH              | 75           | 75          | 75          | 75      |            |             | 600         | TH              | 75          | 75         | 75        | 75         |          | 550 7 (25       | 1150                                                            |
|     |                                             | PR<br>THCL      |              |             |             |         | 35         | 125         |             | PR<br>THCL      |             |            |           |            |          | ( Sept          | भानमेवाम्तर                                                     |
|     |                                             | TW              | 25           | 25          | 25          | 25      | 15         | 25          |             | TW              | 25          | 25         | 25        | 25         | 150      | 1.3             | ann Dist                                                        |
|     |                                             | Total<br>Credit | 100/50       | 100/50      | 4           | 100/50  | 50/25<br>2 | 150/75<br>6 | 24/SGPA     | Total<br>Credit | 100/50      | 4          | 4         | 4          | 150/75   |                 | 212/CGPA                                                        |
|     | Sem I                                       | 205/29          | 462/725      | . Sem I     | I 181/      | 29 416  | /725, 8    | Sem III     | 180/24 40   | 9/600, Se       | em IV 2     | 08/28      | 490/700   | , Sem \    | 236/26   | 538/650,        | Sem VI 278/30 649/750                                           |
| 889 | 2018079730 (8)<br>KHOT ANIKET ANIL (DIPALI) |                 | IMA-T<br>P66 |             | PP-T<br>P57 | NDDS-T  | IMA-P      | PRSC        | 452<br>PASS |                 | BRMT<br>33  | SPPT<br>42 | PMT<br>60 | PVT<br>39  | PW       | 321+3           | 776 3740+7NSS 4889<br>S First Class with Distinction            |
|     |                                             |                 |              |             |             |         | P26        | P98         |             |                 |             |            |           |            |          |                 |                                                                 |
|     |                                             |                 | P13          | P14         | P13         | P14     | P09        | P19         | 75.33 %     |                 | 14          | 14         | 14        | 11         | 94       | 58 91 %         | 67.48 % 70.70 %                                                 |
|     |                                             | Total           | 79           | 80          | 70          | 71      | 35         | 117         |             |                 | \$47+3      | 56         | 74        | 50         | 94       |                 |                                                                 |
|     | Grade Points/ Credit                        |                 |              | 9           | 8           |         | 8          | 8           | 8.17        | NATION          |             | CE SCHE    |           |            |          | 6.64<br>- PASS  | 7.69<br>Oct-2021(7) 4931                                        |
|     | Sem III                                     |                 |              |             | IV 28       | 8/35 6  | 62/875     | , Sem V     | 238/26 55   | 8/650, Se       | em VI 2     | 76/30      | 636/750   |            |          |                 |                                                                 |
| 390 | 2019087008 (8)<br>KOLEKAR MAYURI DATTATRAY  |                 | IMA-T<br>P66 | IP-T<br>P66 | PP-T<br>P60 | NDDS-T  | IMA-P      | PRSC        | 487<br>PASS |                 | BRMT<br>45  | SPPT<br>39 | PMT<br>39 | PVT<br>48  | PW       | 373<br>PASS     | 860 3206 4890<br>First Class with Distinction                   |
|     | (VAISHALI)                                  |                 |              |             |             |         | P31        | / T B       |             |                 | 0,0-        |            |           |            |          | ), <del>1</del> |                                                                 |
|     |                                             |                 | P19          | P19         | P20         | P19     | <br>P12    | P104<br>P20 |             |                 | 20          | 22         | 18        | 18         |          |                 |                                                                 |
|     |                                             | m 1             |              | 85          | 80          | 70      | 43         | 124         | 81.17 %     |                 | 65          | 61         |           | 66         | 124      | 67.82 %         | 74.78 % 78.20 %                                                 |
|     | Grade Points/ Credit                        | Total<br>obtain | 85<br>9      | 9           | 9           | 8       | 9          | 9           | 8.83        |                 | 7           | 7          | 6         | 7          | 9        |                 | 8.46<br>Oct-2021(7) 4932                                        |
|     | Sem I                                       | 194/27          | 450/675      | , Sem I     | I 209/      | 29 481  | /725, 8    | Sem III     |             |                 |             |            | 524/700   | , Sem V    | 224/26   | 522/650,        | Sem VI 272/30 643/750                                           |
| 391 | 2018079748 (8)                              |                 |              | IP-T<br>P63 |             |         |            |             | 489<br>PASS |                 | BRMT<br>54  | SPPT<br>54 | PMT<br>66 | PVT<br>36  | PW       |                 | 892 3932 4891<br>First Class with Distinction                   |
|     | KOLEKAR OMKAR JAYWANT<br>(SINDHU)           |                 |              |             |             |         | P28        |             | PASS        |                 |             |            |           |            |          | 11100           |                                                                 |
|     |                                             |                 | P18          | P20         | P22         | P19     | P09        | P95         |             |                 | 20          | 22         | 18        | 20         |          |                 |                                                                 |
|     |                                             |                 |              |             |             |         | -2-5 /     | 150         | 81.50 %     |                 |             |            |           |            | 113      | 73.27 %         | 77.57 % 74.90 %                                                 |
|     | Grade Points/ Credit                        | Total<br>obtain | 90           | 83<br>9     | 9           | 79<br>8 | 37<br>8    | 112         | 8.67        |                 |             | 76<br>8    | 9         | 56<br>6    |          |                 | 8.02<br>Oct-2021(7) 4933                                        |
|     | Sem I                                       | 192/29 \$       | 0.94 41      | 8/725.      | Sem II      | 187/29  | 424/       | 725, Sem    |             |                 |             |            |           |            |          | 0/26 517        | /650, Sem VI 268/30 629/750                                     |
| 892 | 2018078630 (8)                              | /               | IMA-T        | IP-T        | PP-T        | NDDS-T  |            |             | 461<br>PASS |                 | BRMT<br>*30 | SPPT<br>48 | PMT<br>48 | PVT<br>*36 | PW       | 327<br>FAIL     | 788 3627 4892<br>FAIL(2)                                        |
|     | KOLI AISHWARYA SANJAY<br>(GEETA)            |                 | P63          | P66         | P63         |         |            | 122         | PASS        |                 |             |            |           |            |          | TALL            | PALD (2)                                                        |
|     |                                             |                 | <br>P14      | <br>P18     | <br>P19     | P17     | P09        | P93         |             | *               | 15          | 19         | 16        | 13         |          |                 |                                                                 |
|     |                                             |                 |              |             |             |         |            |             | 76.83 %     |                 |             |            |           |            | 102      | 59.45 %         | 68.52 % 68.43 %                                                 |
|     | Grade Points/ Credit                        | Total           | 77           | 9           | 9           | 74      |            | 110         | 8.25        |                 | *45         | 67<br>7    |           |            | 102<br>7 | 4.45            | 7.19                                                            |
|     | Glade Points, Creare                        |                 |              |             | -           |         |            |             |             |                 |             |            |           |            | DEGG     | - PASS          | Oct-2021(7) 4934                                                |
|     |                                             |                 |              |             |             |         |            |             |             |                 |             |            |           |            |          |                 | a sumb                                                          |
|     |                                             |                 |              |             |             |         |            |             |             |                 |             |            |           |            |          |                 | PRINCIPAL                                                       |
|     |                                             |                 |              |             |             |         |            |             |             |                 |             |            |           |            |          | Ash             | okrao Mane College of Pharmacy<br>Peth-Vadgaon, Dist, Kolhapur. |
|     |                                             |                 |              |             |             |         |            |             |             |                 |             |            |           |            |          |                 | E NO. 138                                                       |