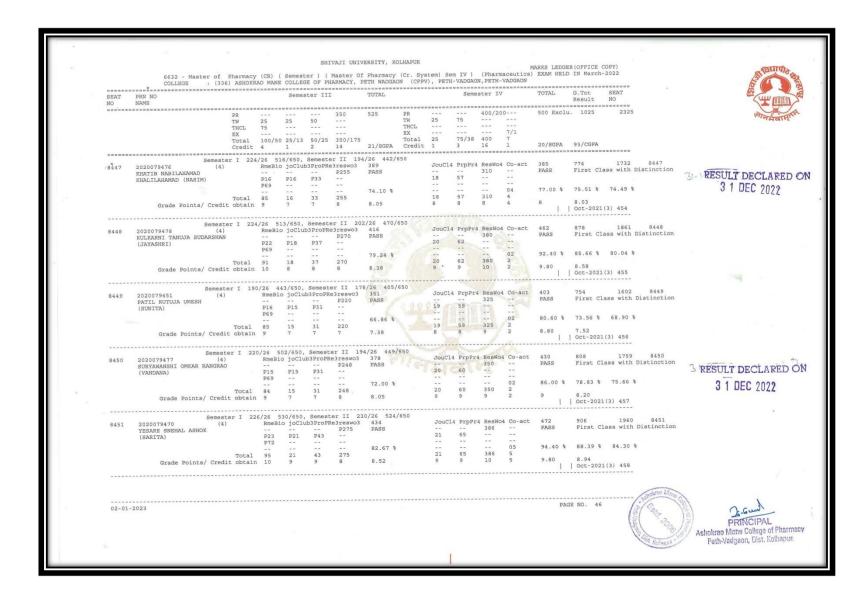

inal Year B. Pharm April/May/June Examination (A.Y. 2018- 2019)































Peth-Vadozon, Dist. Kolhanui



































#### Results Final Year B. Pharm April/May/June Examination (A.Y. 2017- 2018)

















































































































#### Pass students of Final M. Pharmacy (Pharmaceutics) AY2021-2022





### Pass students of Final M. Pharmacy (Pharmaceutics) AY2020-2021





### Pass students of Final M. Pharmacy (Pharmaceutics) AY2019-2020





### Pass students of Final M. Pharmacy (Pharmaceutics) AY2018-2019





### Pass students of Final M. Pharmacy (Pharmaceutics) AY20217-2018





### Results M. Pharm (Pharmaceutics) April/May/June Examination (A.Y. 2021-22)













### Results M. Pharm (Pharmaceutics) April/May/June Examination (A.Y. 2020-21)













## Results M. Pharm (Pharmaceutics) April/May/June Examination (A.Y. 2019-20)





|   |                                                       |                                    |                |                 |            |         | SHI     | VAJI UNIV            | ERSITY, K   | OLHAPUR     |         |         |          |         | MARKS LEDGE                      | R(OFFICE C        | OPY)                |           |