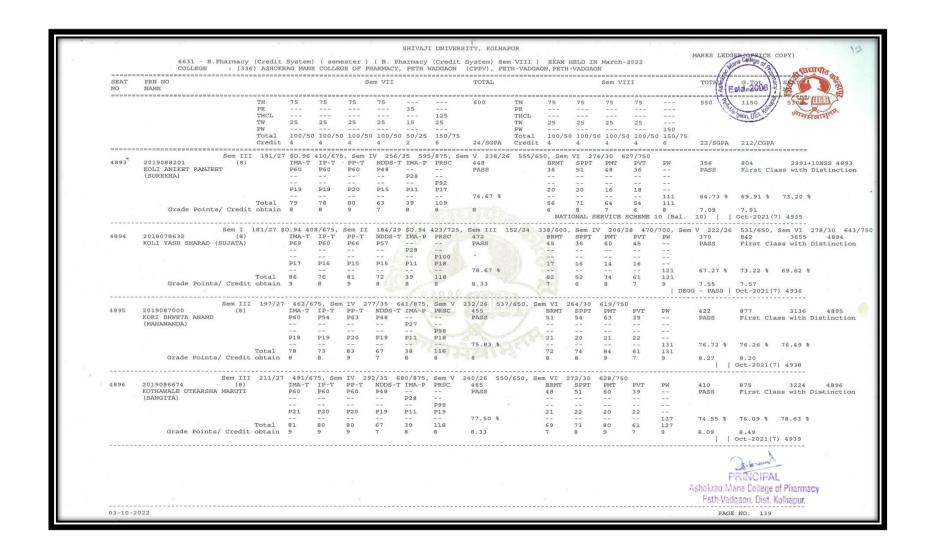

|            |           |            |          |                 | PRINCIPAL                                                       |
|     |                                             |                 |              |             |             |         |            |             |             |                 |             |            |           |            |          | Ash             | okrao Mane College of Pharmacy<br>Peth-Vadgaon, Dist, Kolhapur. |
|     |                                             |                 |              |             |             |         |            |             |             |                 |             |            |           |            |          |                 | E NO. 138                                                       |







































































#### Results Final Year B. Pharm April/May/June Examination (A.Y. 2020- 2021)





































S

































































#### Results Final Year B. Pharm April/May/June Examination (A.Y. 2019- 2020)













|       | 627 - B.Pharmacy<br>COLLEGE : (33                                          | c) action      | DAG MANT                                  | COLLE                                   | OF OF DU                                  | ADMACY.                                | DETH W                                   | ADGAON                        | (CPPV)                        | . PETH                        | IN Marc                       | h 2020