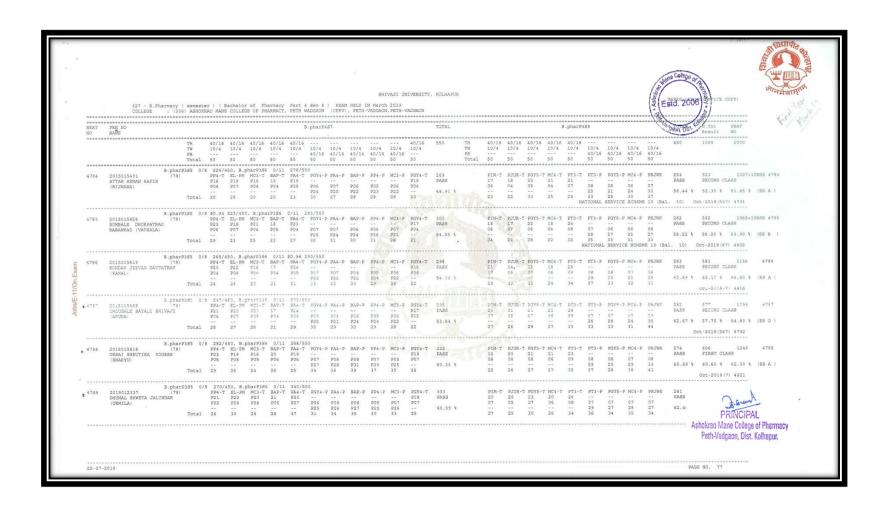

|                               |                                 |                               |                               |                               |                                |                                 |                        |                         |                             |                              |                                |                               |                               |                             |                             |                               |                       |                      |              |           |                        | Og. 6-w                               | L<br>DAI |























#### Results Final Year B. Pharm April/May/June Examination (A.Y. 2018- 2019)































Peth-Vadozon, Dist. Kolhanui



































#### Results Final Year B. Pharm April/May/June Examination (A.Y. 2017- 2018)

















































































































#### Pass students of Final M. Pharmacy (Pharmaceutics) AY2021-2022





### Pass students of Final M. Pharmacy (Pharmaceutics) AY2020-2021





### Pass students of Final M. Pharmacy (Pharmaceutics) AY2019-2020





### Pass students of Final M. Pharmacy (Pharmaceutics) AY2018-2019





### Pass students of Final M. Pharmacy (Pharmaceutics) AY20217-2018





### Results M. Pharm (Pharmaceutics) April/May/June Examination (A.Y. 2021-22)













### Results M. Pharm (Pharmaceutics) April/May/June Examinati