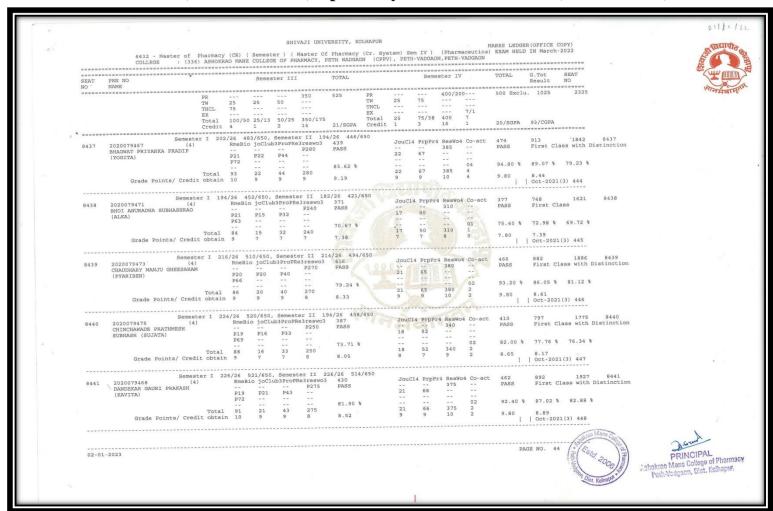

esults Final Year B. Pharm April/May/June Examination (A.Y. 2018- 2019)































Peth-Vadozon, Dist. Kolhanui



































#### Results Final Year B. Pharm April/May/June Examination (A.Y. 2017- 2018)

















































































































#### Pass students of Final M. Pharmacy (Pharmaceutics) AY2021-2022





### Pass students of Final M. Pharmacy (Pharmaceutics) AY2020-2021





### Pass students of Final M. Pharmacy (Pharmaceutics) AY2019-2020





### Pass students of Final M. Pharmacy (Pharmaceutics) AY2018-2019





### Pass students of Final M. Pharmacy (Pharmaceutics) AY20217-2018





### Results M. Pharm (Pharmaceutics) April/May/June Examination (A.Y. 2021-22)













### Results M. Pharm (Pharmaceutics) April/May/June Examination (A.Y. 2020-21)













## Results M. Pharm (Pharmaceutics) April/May/June Examination (A.Y. 2019-20)





|   |                                                       |                                    |                |                 |            |         | SHI     | VAJI UNIV            | ERSITY, K   | OLHAPUR     |         |         |          |         | MARKS LEDGE                      | R(OFFICE C        | OPY)                |           |