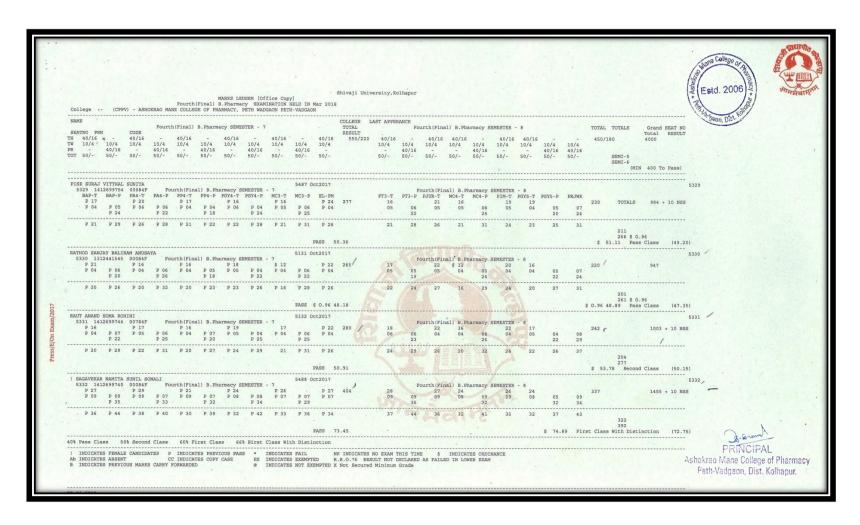

|                        |                         |                             |                              |                                |                               |                               |                             |                             |                               |                       |                      |              |           |                        | Og. 6-w                               | L<br>DAI |























#### Results Final Year B. Pharm April/May/June Examination (A.Y. 2018- 2019)































Peth-Vadozon, Dist. Kolhanui



































#### Results Final Year B. Pharm April/May/June Examination (A.Y. 2017- 2018)

















































































































#### Pass students of Final M. Pharmacy (Pharmaceutics) AY2021-2022





### Pass students of Final M. Pharmacy (Pharmaceutics) AY2020-2021





### Pass students of Final M. Pharmacy (Pharmaceutics) AY2019-2020





### Pass students of Final M. Pharmacy (Pharmaceutics) AY2018-2019





### Pass students of Final M. Pharmacy (Pharmaceutics) AY20217-2018





### Results M. Pharm (Pharmaceutics) April/May/June Examination (A.Y. 2021-22)













### Results M. Pharm (Pharmaceutics) April/May/June Examination (A.Y. 2020-21)













## Results M. Pharm (Pharmaceutics) April/May/June Examination (A.Y. 2019-20)





|   |                                                       |                                    |