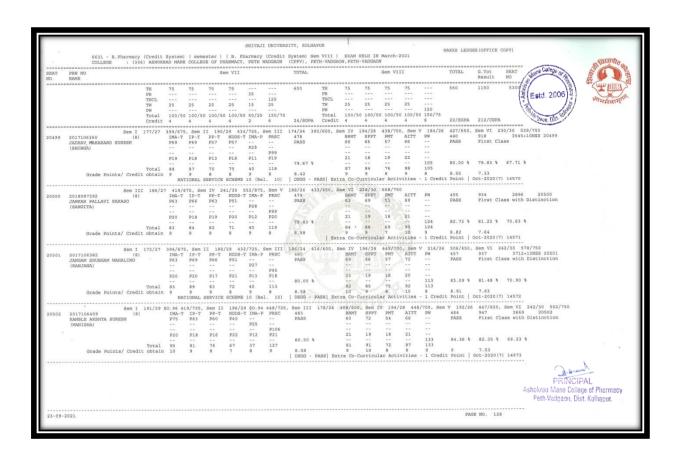

|                 |              |             |             |         |            |             |             |                 |             |            |           |            |          | Ash             | okrao Mane College of Pharmacy<br>Peth-Vadgaon, Dist, Kolhapur. |
|     |                                             |                 |              |             |             |         |            |             |             |                 |             |            |           |            |          |                 | E NO. 138                                                       |







































































#### Results Final Year B. Pharm April/May/June Examination (A.Y. 2020- 2021)





































S

































































#### Results Final Year B. Pharm April/May/June Examination (A.Y. 2019- 2020)













|       | 627 - B.Pharmacy<br>COLLEGE : (33                                          | c) action      | DAG MANT                                  | COLLE                                   | OF OF DU                                  | ADMACY.                                | DETH W                                   | ADGAON                        | (CPPV)                        | . PETH                        | IN Marc                       | h 2020                         | VADGAON                          | , KOLHAPUR             |                         |                             |                             |