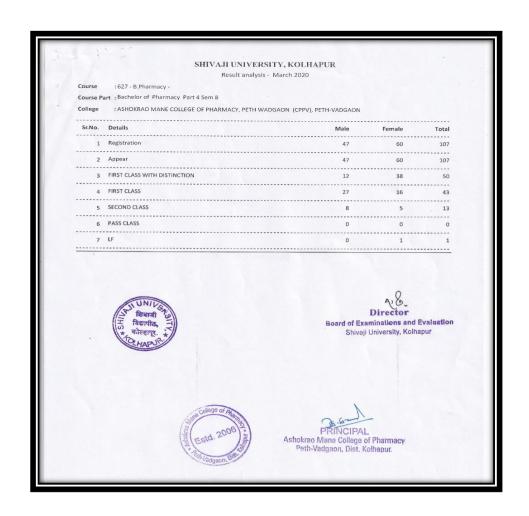

| 114                                                       | 98.28%                                   |
| 2017-18 | МРН             | M.Pharm<br>(Pharmaceutics)                       | 13                                                              | 11                                                        | 84.62%                                   |
| 2017-18 | MQA             | M.Pharm (Pharmaceutical Quality Assurance)       | 14                                                              | 10                                                        | 71.43%                                   |



#### Pass students of Final B. Pharmacy AY2021-2022





#### Pass students of Final B. Pharmacy AY2020-2021





#### Pass students of Final B. Pharmacy AY2019-2020





#### Pass students of Final B. Pharmacy AY2018-2019





#### Pass students of Final B. Pharmacy AY2017-2018





# Results Final Year B. Pharm April/May/June Examination (A.Y. 2021- 2022)





























| SEAT  | COLLEGE : (33)                                         |                   |                  |                | Se             | m ATT             |                   |             | IOIAL            |           |            |                     |               |                      |                | 18               | Release t No.                                               |
|-------|--------------------------------------------------------|-------------------|------------------|----------------|----------------|-------------------|-------------------|--