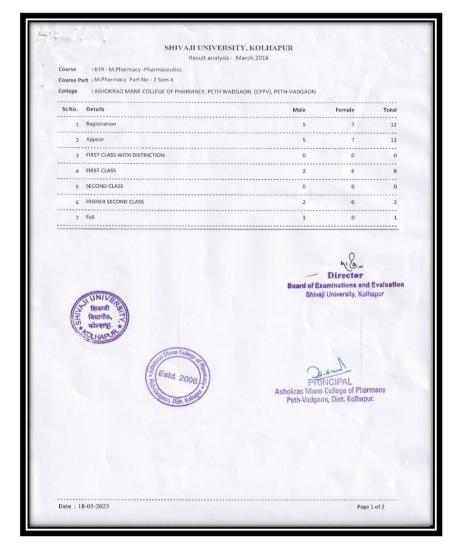

### Pass students of Final M. Pharmacy (Pharmaceutics) AY20217-2018

#### Pass Percentage of student of the Final Year

| Year    | Program<br>Code | Program Name                                     | Number of students<br>appeared in the final<br>year examination | Number of students<br>passed in final year<br>examination | Pass Percent<br>student of<br>final year |
|---------|-----------------|--------------------------------------------------|-----------------------------------------------------------------|-----------------------------------------------------------|------------------------------------------|
|         | BPH             | B.Pharm                                          | 106                                                             | 106                                                       | 100%                                     |
| 2021-22 | МРН             | M.Pharm<br>(Pharmaceutics)                       | 15                                                              | 15                                                        | 100%                                     |
|         | MQA             | M.Pharm (Pharmaceutical Quality Assurance)       | 16                                                              | 14                                                        | 87.5%                                    |
|         | BPH             | B.Pharm                                          | 105                                                             | 92                                                        | 87.62                                    |
| 2020-21 | МРН             | M.Pharm<br>(Pharmaceutics)                       | 13                                                              | 11                                                        | 84.62%                                   |
| 2020-21 | MQA             | M.Pharm<br>(Pharmaceutical<br>Quality Assurance) | 10                                                              | 9                                                         | 90%                                      |
|         | BPH             | B.Pharm                                          | 111                                                             | 109                                                       | 98.2%                                    |
| 2019-20 | МРН             | M.Pharm<br>(Pharmaceutics)                       | 14                                                              | 11                                                        | 78.57%                                   |
| 2019-20 | MQA             | M.Pharm<br>(Pharmaceutical<br>Quality Assurance) | 7                                                               | 5                                                         | 71.43%                                   |
|         | BPH             | B.Pharm                                          | 112                                                             | 111                                                       | 99.11%                                   |
| 2018-19 | МРН             | M.Pharm<br>(Pharmaceutics)                       | 12                                                              | 11                                                        | 91.67%                                   |
| 2016-19 | MQA             | M.Pharm<br>(Pharmaceutical<br>Quality Assurance) | 0                                                               | 0                                                         | NA                                       |
|         | BPH             | B.Pharm                                          | 116                                                             | 114                                                       | 98.28%                                   |
| 2017-18 | МРН             | M.Pharm<br>(Pharmaceutics)                       | 13                                                              | 11                                                        | 84.62%                                   |
| 2017-18 | MQA             | M.Pharm (Pharmaceutical Quality Assurance)       | 14                                                              | 10                                                        | 71.43%                                   |