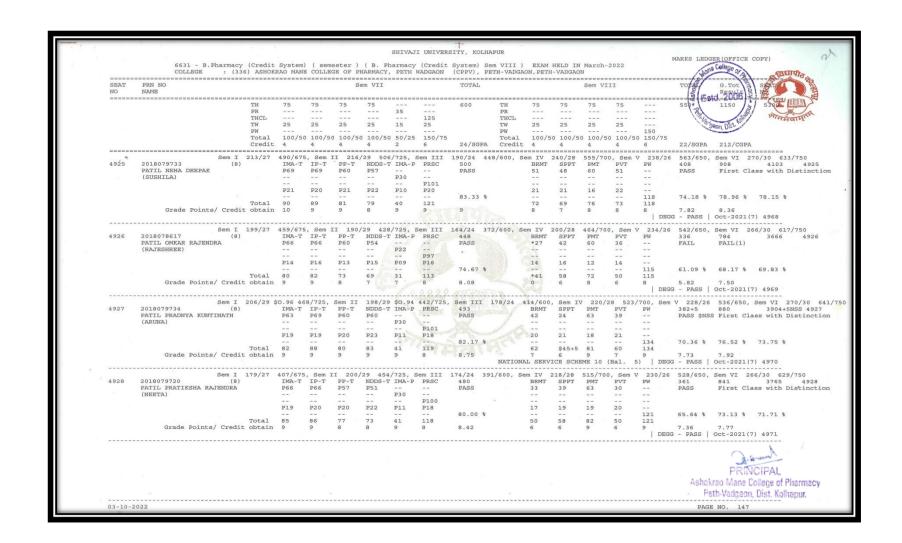

|          |                 | PRINCIPAL                                                       |
|     |                                             |                 |              |             |             |         |            |             |             |                 |             |            |           |            |          | Ash             | okrao Mane College of Pharmacy<br>Peth-Vadgaon, Dist, Kolhapur. |
|     |                                             |                 |              |             |             |         |            |             |             |                 |             |            |           |            |          |                 | E NO. 138                                                       |







































































#### Results Final Year B. Pharm April/May/June Examination (A.Y. 2020- 2021)





































S

































































#### Results Final Year B. Pharm April/May/June Examination (A.Y. 2019- 2020)













|       | 627 - B.Pharmacy<br>COLLEGE : (33                                          | c) action      | DAG MANT                                  | COLLE                                   | OF OF DU                                  | ADMACY.                                | DETH W                                   | ADGAON                        | (CPPV)                        | . PETH                        | IN Marc                       | h 2020                         | VADGAON