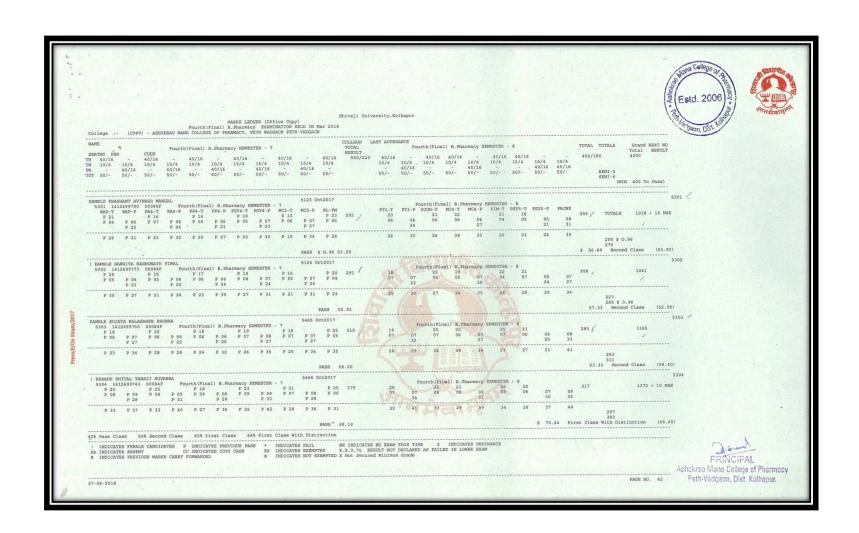

|                                 |                        |                         |                             |                              |                                |                               |                               |                             |                             |                               |                       |                      |              |           |                        | Og. 6-w                               | L<br>DAI |























#### Results Final Year B. Pharm April/May/June Examination (A.Y. 2018- 2019)































Peth-Vadozon, Dist. Kolhanui



































#### Results Final Year B. Pharm April/May/June Examination (A.Y. 2017- 2018)

















































































































#### Pass students of Final M. Pharmacy (Pharmaceutics) AY2021-2022





### Pass students of Final M. Pharmacy (Pharmaceutics) AY2020-2021





### Pass students of Final M. Pharmacy (Pharmaceutics) AY2019-2020





### Pass students of Final M. Pharmacy (Pharmaceutics) AY2018-2019





### Pass students of Final M. Pharmacy (Pharmaceutics) AY20217-2018





### Results M. Pharm (Pharmaceutics) April/May/June Examination (A.Y. 2021-22)













### Results M. Pharm (Pharmaceutics) April/May/June Examination (A.Y. 2020-21)













## Results M. Pharm (Pharmaceutics) April/May/June Examination (A.Y. 2019-20)





|   |                                                       |