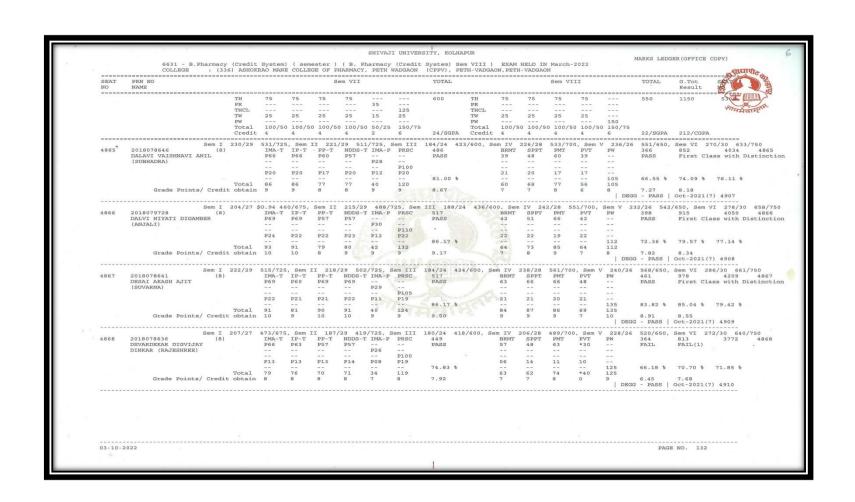

| 11                                                        | 84.62%                                   |
| 2017-18 | MQA             | M.Pharm (Pharmaceutical Quality Assurance)       | 14                                                              | 10                                                        | 71.43%                                   |



#### Pass students of Final B. Pharmacy AY2021-2022





#### Pass students of Final B. Pharmacy AY2020-2021





#### Pass students of Final B. Pharmacy AY2019-2020





#### Pass students of Final B. Pharmacy AY2018-2019





#### Pass students of Final B. Pharmacy AY2017-2018





# Results Final Year B. Pharm April/May/June Examination (A.Y. 2021- 2022)





























| SEAT  | COLLEGE : (33)                                         |                   |                  |                | Se             | m ATT             |                   |             | IOIAL            |           |            |                     |               |                      |                | 18               | Release t No.                                               |
|-------|--------------------------------------------------------|-------------------|------------------|----------------|----------------|-------------------|-------------------|-------------|------------------|-----------|------------|---------------------|---------------|----------------------|----------------|------------------|-------------------------------------------------------------