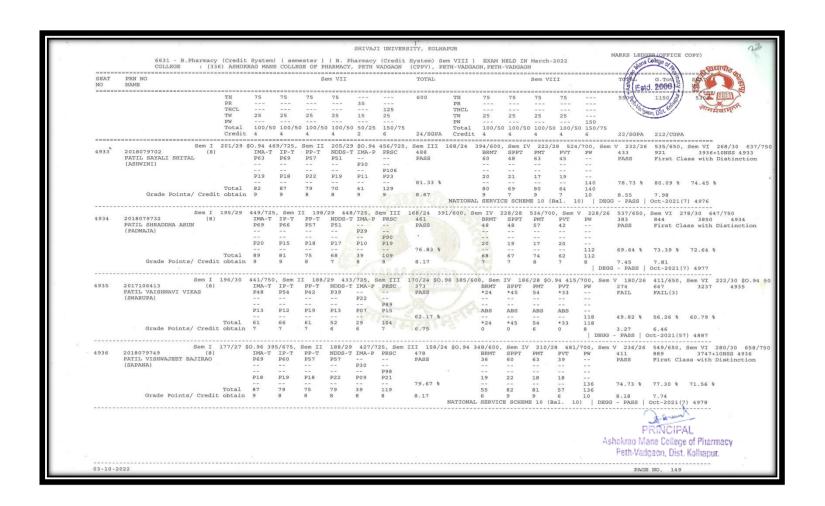

# Results Final Year B. Pharm April/May/June Examination (A.Y. 2021- 2022)

| SEAT  | COLLEGE : (33)                                         |                   |                  |                | Se             | m ATT             |                   |             | IOIAL            |           |            |                     |               |                      |                | 18               | Release t No.                                               |
|-------|--------------------------------------------------------|-------------------|------------------|----------------|----------------|-------------------|-------------------|-------------|------------------|-----------|------------|---------------------|---------------|----------------------|----------------|------------------|-------------------------------------------------------------|
| ===== | NAME                                                   | TH                | 75               | 75             | 75             | 75                | 35                |             | 600              | TH<br>PR  | 75<br>     | 75                  | 75            | 75                   |                | Estd.            | 2006 6 530                                                  |
|       |                                                        | PR<br>THCL<br>TW  | 25               | 25             | 25             | 25                | 15                |             |                  | TW        | 25         | 25                  | 25            | 25                   | 150            | Jann.            | DEL LE                                                      |
|       |                                                        | Credit            | 4                | 4              | 100/50         | 4                 | 50/25             | 150/75<br>6 | 24/SGPA          |           | 100/5<br>4 | 0 100/50<br>4       | 100/50        | 0 100/5              | 150/75<br>6    |                  | 212/CGPA                                                    |
| 4873  | Sem I<br>2018078659 (8)                                | 185/29 8          | O.96 40<br>IMA-T | 3/725,<br>IP-T | Sem II<br>PP-T | 182/29<br>NDDS-T  | 1MA-P             | PRSC        | 440              | 4 343/0   |            | SPPT                |               | 63/700,<br>PVT<br>36 | Sem V 23<br>PW | 302+3            | /650, Sem VI 278/30 (<br>745 3553+7NSS<br>S First Class     |
| , *   | GAIKWAD AMARSINH JALINDAR<br>(LATA)                    |                   | P66              | P63            | P60            |                   | P26               | <br>P84     | PASS             |           |            |                     |               |                      |                |                  |                                                             |
|       |                                                        |                   | P15              | P12            |                | P14               | P10               | P19         | 73.33 %          |           | 14         | 19<br><br>\$49+1    | 11            | 12<br><br>\$48+2     | 78<br>78       | 55.45 %          | 64.78 % 67.17 %                                             |
|       | Grade Points/ Credi                                    |                   |                  |                |                | 8                 |                   | 7           | 7.92             | NATION.   | 6          | 6<br>TOE SCHE       | 7<br>EME 10   | 6<br>(Bal.           | 6<br>7)   DEGG | 6.18<br>- PASS   | 7.32<br>Oct-2021(7) 4915                                    |
|       |                                                        | 204/27            | 474/675          | . Sem ]        | II 232/        | 29 533            | 1/125,            | Sem III     | 192/24 44<br>490 | 19/600, S | em IV      | 242/28<br>SPPT      | 564/70<br>PMT | 0, Sem               | V 250/26<br>PW | 446              | 936 4203                                                    |
| 4874  | 2018079701 (8)<br>GAVAKAR PRADIP GANGARAM<br>(JAYSHRI) |                   | IMA-T<br>P72     | IP-T<br>P69    | PP-T<br>P63    | P57               | P31               | -+<br>      | PASS             |           | 54         | 45                  |               |                      | -              | PASS             | First Class with Dis                                        |
|       | (JAYSHRI)                                              |                   | P22              | <br>P20        | P21            |                   | P13               | P82<br>P18  |                  |           | 22         | 22                  | 20            | 22                   | 141            | 81.09 %          | 81.39 % 80.06 %                                             |
|       | Grade Points/ Credi                                    | Total<br>t obtain |                  | 89             | 84             |                   | 44                | 100         | 81.67 %          |           | 76         | 67<br>7             | 83            | 79                   | 141            | 8.55             | 8.56<br>Oct-2021(7) 4916                                    |
|       |                                                        |                   |                  |                |                | (00 504           | . /705            | 0000        | 100/24 44        | 54/600 S  | em TV      | 242/28              | 571/70        | 0. Sem               |                | 562/650,         | Sem VI 290/30 682/7                                         |
| 4875  | Sem I<br>2018079741 (8)<br>GONDE BHAGYASHRI YUVRAJ     | 226/29            | IMA-T .          | IP-T<br>P66    | PP-T<br>P60    | NDDS-T            | r IMA-P           | PRSC        | 501<br>PASS      | Marsh 3   | BRMT<br>57 | SPPT<br>39          | PMT<br>57     | PVT                  | PW<br>         | 421              | 922 4224<br>First Class with Dis                            |
|       | (JYOTSNA)                                              |                   |                  |                | <br><br>P18    | <br><br>P23       | P33               | P94<br>P17  |                  |           |            | <br>21              |               |                      |                |                  |                                                             |
|       |                                                        | Total             | P23<br><br>95    | P21<br><br>87  | 78             | 83                | 47                | 111         | 83.50 %          |           | 79         | 60                  | 76            | 66                   | 140            | 76.55 %<br>8.18  | 80.17 % 79.70 %<br>8.53                                     |
|       | Grade Points/ Credi                                    | t obtain          |                  | 9              | 8              | 9                 | 10                | 8           | 8.83             |           | 8          | 7                   |               |                      | DEG            | G - PASS         | Oct-2021(7) 4917                                            |
| 4876  | Sem I<br>2018078639 (8)                                | 187/27            | 429/675<br>IMA-T | , Sem          | PP-T           | /29 484<br>NDDS-7 | 4/725,<br>T IMA-P | PRSC        | 507              | 29/600, S |            |                     |               | 0, Sem<br>PVT<br>45  |                |                  | Sem VI 274/30 655/7<br>892 3962+10N<br>First Class with Dis |
|       | GURAV NILAM BABAJI<br>(SHILA)                          |                   | P72              | P63            | P60            | P60               | P31               | <br>P103    | PASS             |           |            |                     |               |                      |                |                  |                                                             |
|       |                                                        |                   | P22              | P20            | P20            |                   | P13               |             | 84.50 %          |           |            |                     | 17<br><br>71  | 20<br><br>65         | 128<br>128     | 70.00 %          | 77.57 % 75.66 %                                             |
|       | Grade Points/ Credi                                    |                   |                  |                | 9              | 9                 |                   | 123<br>9    | 9.17             |           | 8          | 51<br>6<br>ICE SCHE | 8             | 7                    | 9              | 7.73<br>G - PASS | 8.17<br>Oct-2021(7) 4918                                    |
|       |                                                        |                   |                  |                |                |                   |                   |             |                  |           |            |                     |               |                      |                |                  |                                                             |
|       |                                                        |                   |                  |                |                |                   |                   |             |                  |           |            |                     |               |                      |                |                  | - X -                                                       |
|       |                                                        |                   |                  |                |                |                   |                   |             |                  |           |            |                     |               |                      |                |                  | J. E-war                                                    |
|       |                                                        |                   |                  |                |                |                   |                   |             |                  |           |            |                     |               |                      |                | Achologo         | PININGIPAL<br>Selvinos Castege of Pharma                    |