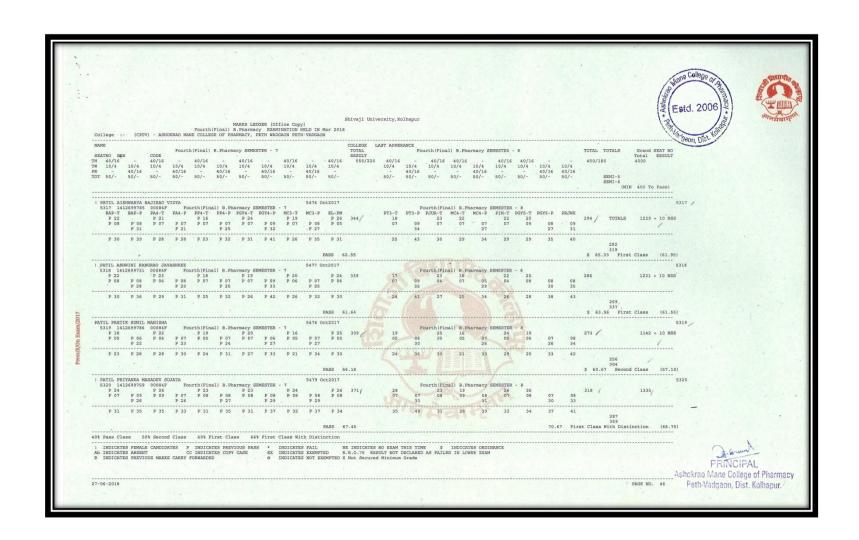

|                                 |                        |                         |                             |                              |                                |                               |                               |                             |                             |                               |                       |                      |              |           |                        | Og. 6-w                               | L<br>DAI |























#### Results Final Year B. Pharm April/May/June Examination (A.Y. 2018- 2019)































Peth-Vadozon, Dist. Kolhanui



































#### Results Final Year B. Pharm April/May/June Examination (A.Y. 2017- 2018)

















































































































#### Pass students of Final M. Pharmacy (Pharmaceutics) AY2021-2022





### Pass students of Final M. Pharmacy (Pharmaceutics) AY2020-2021





### Pass students of Final M. Pharmacy (Pharmaceutics) AY2019-2020





### Pass students of Final M. Pharmacy (Pharmaceutics) AY2018-2019





### Pass students of Final M. Pharmacy (Pharmaceutics) AY20217-2018





### Results M. Pharm (Pharmaceutics) April/May/June Examination (A.Y. 2021-22)













### Results M. Pharm (Pharmaceutics) April/May/June Examination (A.Y. 2020-21)













## Results M. Pharm (Pharmaceutics) April/May/June Examination (A.Y. 2019-20)





|   |                                                       |