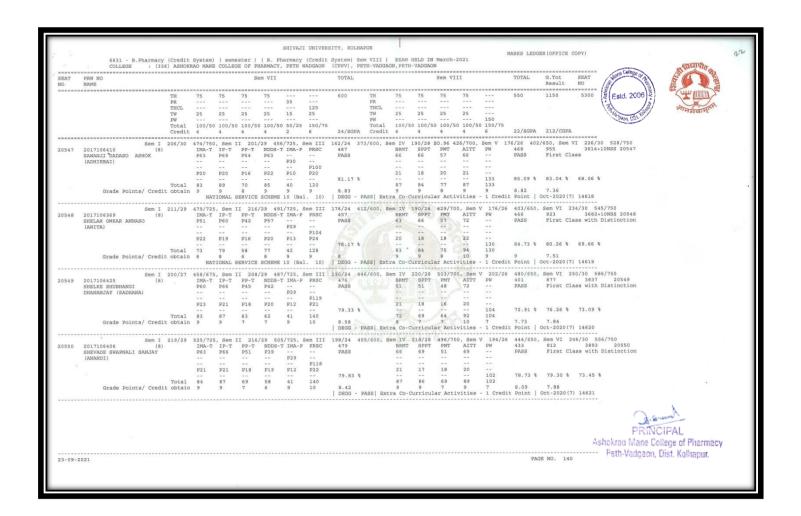

### Pass students of Final M. Pharmacy (Pharmaceutics) AY2020-2021

### Pass students of Final M. Pharmacy (Pharmaceutics) AY2019-2020