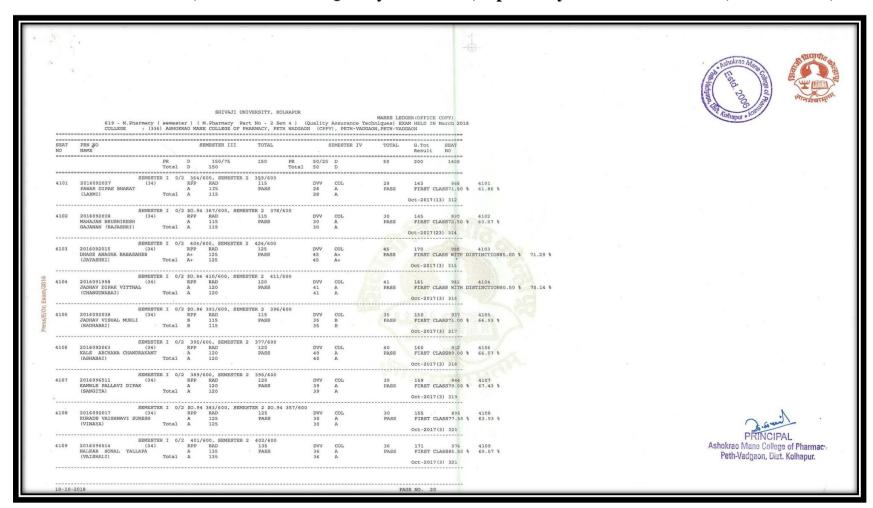

|







#### Results M. Pharm (Pharmaceutical Quality Assurance) April/May/June Examination (A.Y. 2017-18)