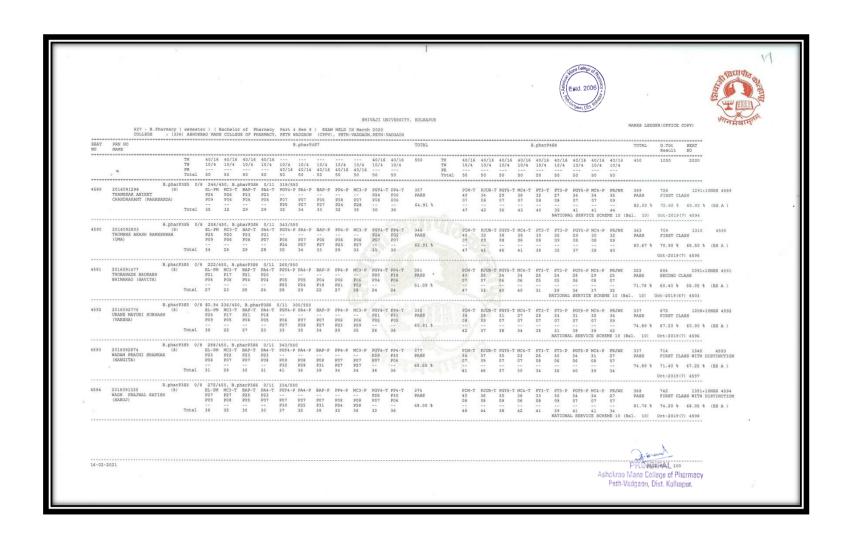

# Results Final Year B. Pharm April/May/June Examination (A.Y. 2021- 2022)

| SEAT  | COLLEGE : (33)                                         |                   |                  |                | Se             | m ATT             |                   |             | IOIAL            |           |            |                     |               |                      |                | 18               | Release t No.                                               |
|-------|--------------------------------------------------------|-------------------|------------------|----------------|----------------|-------------------|-------------------|-------------|------------------|-----------|------------|---------------------|---------------|----------------------|----------------|------------------|-------------------------------------------------------------|
| ===== | NAME                                                   | TH                | 75               | 75             | 75             | 75                | 35                |             | 600              | TH<br>PR  | 75<br>     | 75                  | 75            | 75                   |                | Estd.            | 2006 6 530                                                  |
|       |                                                        | PR<br>THCL<br>TW  | 25               | 25             | 25             | 25                | 15                |             |                  | TW        | 25         | 25                  | 25            | 25                   | 150            | Jann.            | DEL LE                                                      |
|       |                                                        | Credit            | 4                | 4              | 100/50         | 4                 | 50/25             | 150/75<br>6 | 24/SGPA          |           | 100/5<br>4 | 0 100/50<br>4       | 100/50        | 0 100/5              | 150/75<br>6    |                  | 212/CGPA                                                    |
| 4873  | Sem I<br>2018078659 (8)                                | 185/29 8          | O.96 40<br>IMA-T | 3/725,<br>IP-T | Sem II<br>PP-T | 182/29<br>NDDS-T  | 1MA-P             | PRSC        | 440              | 4 343/0   |            | SPPT                |               | 63/700,<br>PVT<br>36 | Sem V 23<br>PW | 302+3            | /650, Sem VI 278/30 (<br>745 3553+7NSS<br>S First Class     |
| , *   | GAIKWAD AMARSINH JALINDAR<br>(LATA)                    |                   | P66              | P63            | P60            |                   | P26               | <br>P84     | PASS             |           |            |                     |               |                      |                |                  |                                                             |
|       |                                                        |                   | P15              | P12            |                | P14               | P10               | P19         | 73.33 %          |           | 14         | 19<br><br>\$49+1    | 11            | 12<br><br>\$48+2     | 78<br>78       | 55.45 %          | 64.78 % 67.17 %                                             |
|       | Grade Points/ Credi                                    |                   |                  |                |                | 8                 |                   | 7           | 7.92             | NATION.   | 6          | 6<br>TOE SCHE       | 7<br>EME 10   | 6<br>(Bal.           | 6<br>7)   DEGG | 6.18<br>- PASS   | 7.32<br>Oct-2021(7) 4915                                    |
|       |                                                        | 204/27            | 474/675          | . Sem ]        | II 232/        | 29 533            | 1/125,            | Sem III     | 192/24 44<br>490 | 19/600, S | em IV      | 242/28<br>SPPT      | 564/70<br>PMT | 0, Sem               | V 250/26<br>PW | 446              | 936 4203                                                    |
| 4874  | 2018079701 (8)<br>GAVAKAR PRADIP GANGARAM<br>(JAYSHRI) |                   | IMA-T<br>P72     | IP-T<br>P69    | PP-T<br>P63    | P57               | P31               | -+<br>      | PASS             |           | 54         | 45                  |               |                      | -              | PASS             | First Class with Dis                                        |
|       | (JAYSHRI)                                              |                   | P22              | <br>P20        | P21            |                   | P13               | P82<br>P18  |                  |           | 22         | 22                  | 20            | 22                   | 141            | 81.09 %          | 81.39 % 80.06 %                                             |
|       | Grade Points/ Credi                                    | Total<br>t obtain |                  | 89             | 84             |                   | 44                | 100         | 81.67 %          |           | 76         | 67<br>7             | 83            | 79                   | 141            | 8.55             | 8.56<br>Oct-2021(7) 4916                                    |
|       |                                                        |                   |                  |                |                | (00 504           | . /705            | 0000        | 100/24 44        | 54/600 S  | em TV      | 242/28              | 571/70        | 0. Sem               |                | 562/650,         | Sem VI 290/30 682/7                                         |
| 4875  | Sem I<br>2018079741 (8)<br>GONDE BHAGYASHRI YUVRAJ     | 226/29            | IMA-T .          | IP-T<br>P66    | PP-T<br>P60    | NDDS-T            | r IMA-P           | PRSC        | 501<br>PASS      | Marsh 3   | BRMT<br>57 | SPPT<br>39          | PMT<br>57     | PVT                  | PW<br>         | 421              | 922 4224<br>First Class with Dis                            |
|       | (JYOTSNA)                                              |                   |                  |                | <br><br>P18    | <br><br>P23       | P33               | P94<br>P17  |                  |           |            | <br>21              |               |                      |                |                  |                                                             |
|       |                                                        | Total             | P23<br><br>95    | P21<br><br>87  | 78             | 83                | 47                | 111         | 83.50 %          |           | 79         | 60                  | 76            | 66                   | 140            | 76.55 %<br>8.18  | 80.17 % 79.70 %<br>8.53                                     |
|       | Grade Points/ Credi                                    | t obtain          |                  | 9              | 8              | 9                 | 10                | 8           | 8.83             |           | 8          | 7                   |               |                      | DEG            | G - PASS         | Oct-2021(7) 4917                                            |
| 4876  | Sem I<br>2018078639 (8)                                | 187/27            | 429/675<br>IMA-T | , Sem          | PP-T           | /29 484<br>NDDS-7 | 4/725,<br>T IMA-P | PRSC        | 507              | 29/600, S |            |                     |               | 0, Sem<br>PVT<br>45  |                |                  | Sem VI 274/30 655/7<br>892 3962+10N<br>First Class with Dis |
|       | GURAV NILAM BABAJI<br>(SHILA)                          |                   | P72              | P63            | P60            | P60               | P31               | <br>P103    | PASS             |           |            |                     |               |                      |                |                  |                                                             |
|       |                                                        |                   | P22              | P20            | P20            |                   | P13               |             | 84.50 %          |           |            |                     | 17<br><br>71  | 20<br><br>65         | 128<br>128     | 70.00 %          | 77.57 % 75.66 %                                             |
|       | Grade Points/ Credi                                    |                   |                  |                | 9              | 9                 |                   | 123<br>9    | 9.17             |           | 8          | 51<br>6<br>ICE SCHE | 8             | 7                    | 9              | 7.73<br>G - PASS | 8.17<br>Oct-2021(7) 4918                                    |
|       |                                                        |                   |                  |                |                |                   |                   |             |                  |           |            |                     |               |                      |                |                  |                                                             |
|       |                                                        |                   |                  |                |                |                   |                   |             |                  |           |            |                     |               |                      |                |                  | - X -                                                       |
|       |                                                        |                   |                  |                |                |                   |                   |             |                  |           |            |                     |               |                      |                |                  | J. E-war                                                    |
|       |                                                        |                   |                  |                |                |                   |                   |             |                  |           |            |                     |               |                      |                | Achologo         | PININGIPAL<br>Selvinos Castege of Pharma                    |