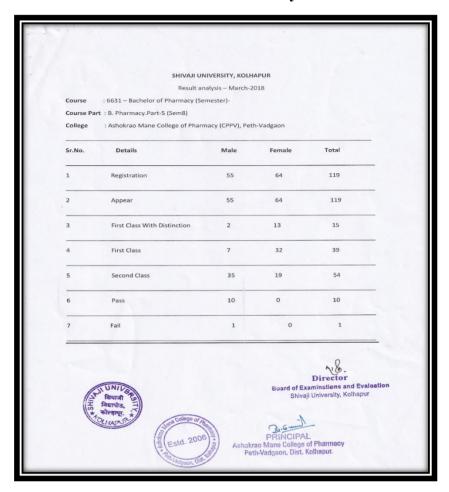

#### **Summary of Pass Percentage of Students of last five years**

#### Pass Percentage of student of the Final Year

| Year    | Program<br>Code | Program Name                                     | Number of students<br>appeared in the final<br>year examination | Number of students<br>passed in final year<br>examination | Pass Percent<br>student of<br>final year |
|---------|-----------------|--------------------------------------------------|-----------------------------------------------------------------|-----------------------------------------------------------|------------------------------------------|
|         | BPH             | B.Pharm                                          | 106                                                             | 106                                                       | 100%                                     |
| 2021-22 | МРН             | M.Pharm<br>(Pharmaceutics)                       | 15                                                              | 15                                                        | 100%                                     |
|         | MQA             | M.Pharm (Pharmaceutical Quality Assurance)       | 16                                                              | 14                                                        | 87.5%                                    |
|         | BPH             | B.Pharm                                          | 105                                                             | 92                                                        | 87.62                                    |
| 2020-21 | МРН             | M.Pharm<br>(Pharmaceutics)                       | 13                                                              | 11                                                        | 84.62%                                   |
| 2020-21 | MQA             | M.Pharm<br>(Pharmaceutical<br>Quality Assurance) | 10                                                              | 9                                                         | 90%                                      |
|         | BPH             | B.Pharm                                          | 111                                                             | 109                                                       | 98.2%                                    |
| 2019-20 | МРН             | M.Pharm<br>(Pharmaceutics)                       | 14                                                              | 11                                                        | 78.57%                                   |
| 2019-20 | MQA             | M.Pharm<br>(Pharmaceutical<br>Quality Assurance) | 7                                                               | 5                                                         | 71.43%                                   |
|         | BPH             | B.Pharm                                          | 112                                                             | 111                                                       | 99.11%                                   |
| 2018-19 | МРН             | M.Pharm<br>(Pharmaceutics)                       | 12                                                              | 11                                                        | 91.67%                                   |
| 2016-19 | MQA             | M.Pharm<br>(Pharmaceutical<br>Quality Assurance) | 0                                                               | 0                                                         | NA                                       |
|         | BPH             | B.Pharm                                          | 116                                                             | 114                                                       | 98.28%                                   |
| 2017-18 | МРН             | M.Pharm<br>(Pharmaceutics)                       | 13                                                              | 11                                                        | 84.62%                                   |
| 2017-18 | MQA             | M.Pharm (Pharmaceutical Quality Assurance)       | 14                                                              | 10                                                        | 71.43%                                   |