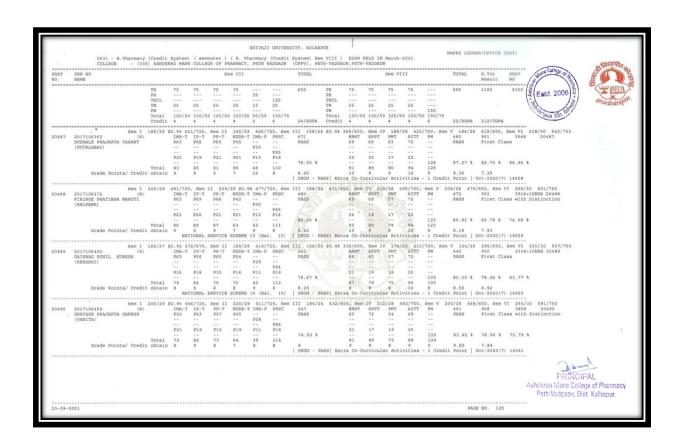

|                 |              |             |             |         |            |             |             |                 |             |            |           |            |          | Ash             | okrao Mane College of Pharmacy<br>Peth-Vadgaon, Dist, Kolhapur. |
|     |                                             |                 |              |             |             |         |            |             |             |                 |             |            |           |            |          |                 | E NO. 138                                                       |







































































#### Results Final Year B. Pharm April/May/June Examination (A.Y. 2020- 2021)





































S

































































#### Results Final Year B. Pharm April/May/June Examination (A.Y. 2019- 2020)













|       | 627 - B.Pharmacy<br>COLLEGE : (33                                          | c) action      | DAG MANT                                  | COLLE                                   | OF OF DU                                  | ADMACY.                                | DETH W                                   | ADGAON                        | (CPPV)                        | . PETH                        | IN Marc                       | h 2020                         | VADGAON                          | , KOLHAPUR             |                         |                             |                             |