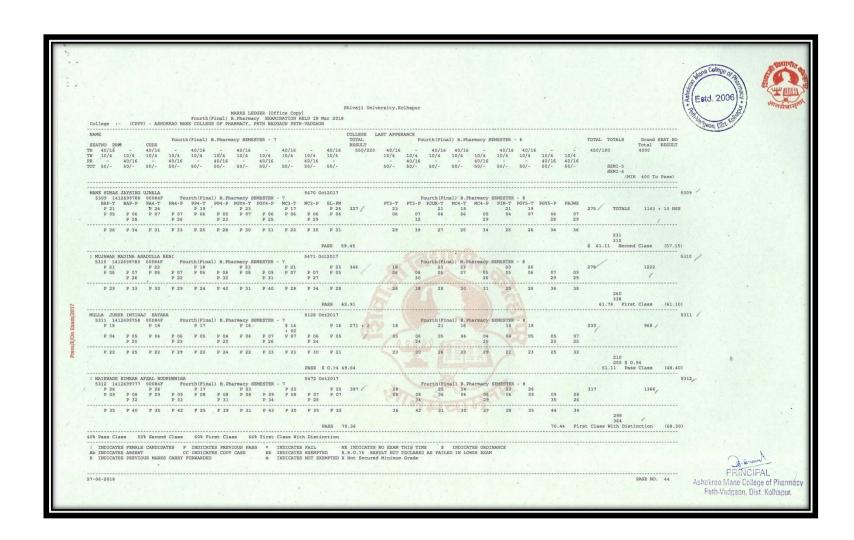

|                                 |                        |                         |                             |                              |                                |                               |                               |                             |                             |                               |                       |                      |              |           |                        | Og. 6-w                               | L<br>DAI |























#### Results Final Year B. Pharm April/May/June Examination (A.Y. 2018- 2019)































Peth-Vadozon, Dist. Kolhanui



































#### Results Final Year B. Pharm April/May/June Examination (A.Y. 2017- 2018)

















































































































#### Pass students of Final M. Pharmacy (Pharmaceutics) AY2021-2022





### Pass students of Final M. Pharmacy (Pharmaceutics) AY2020-2021





### Pass students of Final M. Pharmacy (Pharmaceutics) AY2019-2020





### Pass students of Final M. Pharmacy (Pharmaceutics) AY2018-2019





### Pass students of Final M. Pharmacy (Pharmaceutics) AY20217-2018





### Results M. Pharm (Pharmaceutics) April/May/June Examination (A.Y. 2021-22)













### Results M. Pharm (Pharmaceutics) April/May/June Examination (A.Y. 2020-21)













## Results M. Pharm (Pharmaceutics) April/May/June Examination (A.Y. 2019-20)





|   |                                                       |