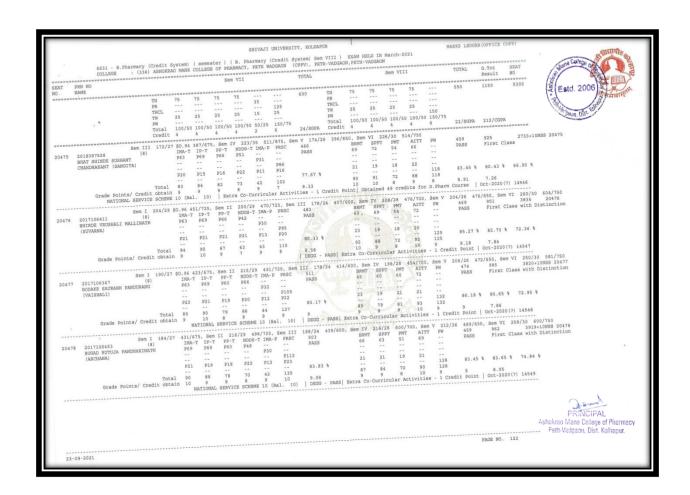

|                 |              |             |             |         |            |             |             |                 |             |            |           |            |          | Ash             | okrao Mane College of Pharmacy<br>Peth-Vadgaon, Dist, Kolhapur. |
|     |                                             |                 |              |             |             |         |            |             |             |                 |             |            |           |            |          |                 | E NO. 138                                                       |







































































#### Results Final Year B. Pharm April/May/June Examination (A.Y. 2020- 2021)





































S

































































#### Results Final Year B. Pharm April/May/June Examination (A.Y. 2019- 2020)













|       | 627 - B.Pharmacy<br>COLLEGE : (33                                          | c) action      | DAG MANT                                  | COLLE                                   | OF OF DU                                  | ADMACY.                                | DETH W                                   | ADGAON                        | (CPPV)                        | . PETH                        | IN Marc                       | h 2020                         | VADGAON                          | , KOLHAPUR             |                         |                             |