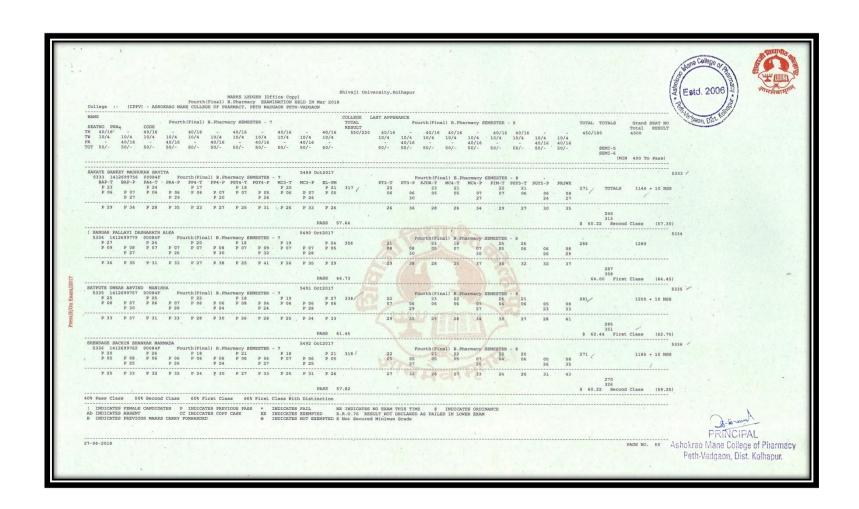

|                        |                         |                             |                              |                                |                               |                               |                             |                             |                               |                       |                      |              |           |                        | Og. 6-w                               | L<br>DAI |























#### Results Final Year B. Pharm April/May/June Examination (A.Y. 2018- 2019)































Peth-Vadozon, Dist. Kolhanui



































#### Results Final Year B. Pharm April/May/June Examination (A.Y. 2017- 2018)

















































































































#### Pass students of Final M. Pharmacy (Pharmaceutics) AY2021-2022





### Pass students of Final M. Pharmacy (Pharmaceutics) AY2020-2021





### Pass students of Final M. Pharmacy (Pharmaceutics) AY2019-2020





### Pass students of Final M. Pharmacy (Pharmaceutics) AY2018-2019





### Pass students of Final M. Pharmacy (Pharmaceutics) AY20217-2018





### Results M. Pharm (Pharmaceutics) April/May/June Examination (A.Y. 2021-22)













### Results M. Pharm (Pharmaceutics) April/May/June Examination (A.Y. 2020-21)













## Results M. Pharm (Pharmaceutics) April/May/June Examination (A.Y. 2019-20)





|   |                                                       |                                    |