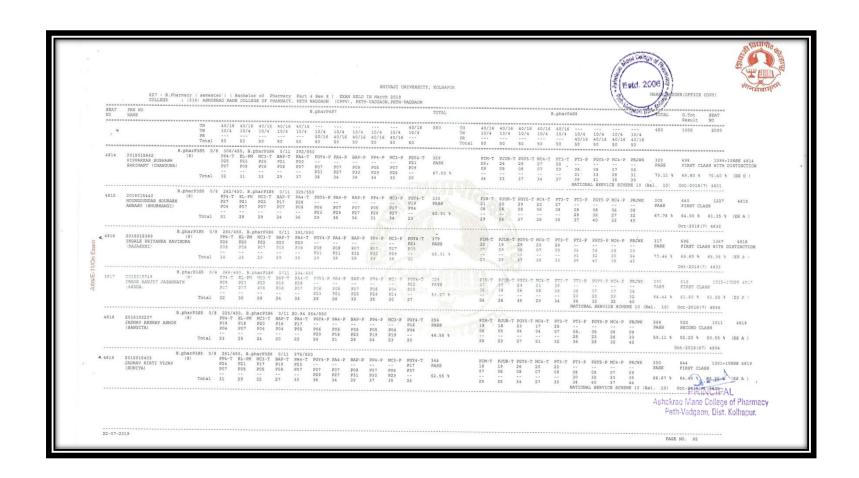

|                               |                                 |                               |                               |                               |                                |                                 |                        |                         |                             |                              |                                |                               |                               |                             |                             |                               |                       |                      |              |           |                        | Og. 6-w                               | L<br>DAI |























#### Results Final Year B. Pharm April/May/June Examination (A.Y. 2018- 2019)































Peth-Vadozon, Dist. Kolhanui



































#### Results Final Year B. Pharm April/May/June Examination (A.Y. 2017- 2018)

















































































































#### Pass students of Final M. Pharmacy (Pharmaceutics) AY2021-2022





### Pass students of Final M. Pharmacy (Pharmaceutics) AY2020-2021





### Pass students of Final M. Pharmacy (Pharmaceutics) AY2019-2020





### Pass students of Final M. Pharmacy (Pharmaceutics) AY2018-2019





### Pass students of Final M. Pharmacy (Pharmaceutics) AY20217-2018





### Results M. Pharm (Pharmaceutics) April/May/June Examination (A.Y. 2021-22)













### Results M. Pharm (Pharmaceutics) April/May/June Examination (A.Y. 2020-21