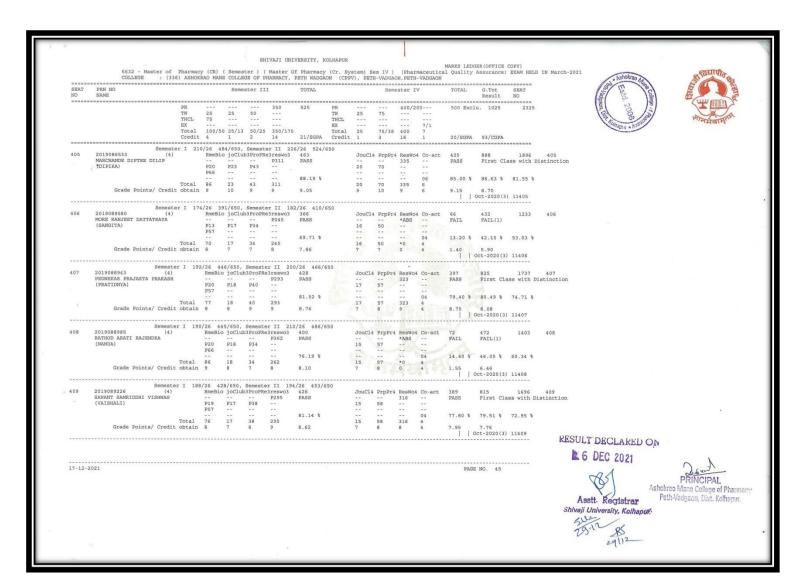

|      |                                                                  |                         |                                   |                                     |                                      |                                  |                     |                                |                         |                       |                        |                       |                         |                   |                         |                     |                           |                       |                           |                         |                     |                     |                     |                     | - Deline    | Estd. 20            | 006 x 160         | Bioney                     | 1000  |
|------|------------------------------------------------------------------|-------------------------|-----------------------------------|-------------------------------------|--------------------------------------|----------------------------------|---------------------|--------------------------------|-------------------------|-----------------------|------------------------|-----------------------|-------------------------|-------------------|-------------------------|---------------------|---------------------------|-----------------------|---------------------------|-------------------------|---------------------|---------------------|---------------------|---------------------|-------------|---------------------|-------------------|----------------------------|-------|
|      | 627 - B.Pharmacy<br>COLLEGE : (3:                                | 36) ASHOR               | KRAO MAN                          | NE COLLE                            | EGE OF PH                            | PHARMACY,                        | , PETH W            | WADGAON                        | N (CPPV                 | V), PETE              | IN March               | ch 2020<br>ON, PETH-  | VADGAON                 | Y, KOLHAPUR       |                         |                     |                           |                       |                           |                         |                     |                     |                     |                     | MARKS LED   | CRESTANT OF         | copy              | र"नम                       | वाम्  |
| SEAT | PRN NO<br>NAME                                                   |                         |                                   |                                     |                                      |                                  | 3                   | B.pharP                        | P4S7                    |                       |                        |                       |                         | TOTAL             |                         |                     |                           |                       | E                         | B.pharP4                | 458                 |                     |                     |                     | TOTAL       | G.Tot<br>Result     | SEAT              |                            |       |
|      | , 4                                                              | TH<br>TW<br>PR<br>Total | 40/16<br>10/4<br>                 | 6 40/16<br>10/4<br>50               | 16 40/16<br>1 10/4<br><br>50         | 5 40/16<br>10/4<br>50            | 10/4<br>40/16<br>50 | 10/4<br>6 40/16<br>50          | 10/4<br>6 40/16<br>- 50 | 10/4<br>6 40/16<br>50 | 10/4<br>16 40/16<br>50 | 40/16<br>10/4<br>5    | 40/16<br>10/4<br><br>50 | 550               | TH<br>TW<br>PR<br>Total | 40/16<br>10/4<br>50 | 5 40/18<br>10/4<br><br>50 | 6 40/16<br>10/4<br>50 | 6 40/16<br>10/4<br><br>50 | 40/16<br>10/4<br><br>50 | 40/16<br>10/4<br>50 | 40/16<br>10/4<br>50 | 40/16<br>10/4<br>50 | 10/4<br><br>50      | 450         | 1000                | 2000              |                            |       |
| 4565 | B.pha:<br>2016092901 (8)<br>PATIL ASHISH ADAGONDA<br>(SARITA)    | rP3S5 0/                | 0/8 254/<br>EL-PM<br>P21          | /450, B.<br>M MC3-T<br>P23          | 3.pharP3S6<br>T BAP-T<br>P21<br>P05  | 96 0/11<br>F PA4-T<br>P20<br>P04 | 306/55<br>PGY4-1    | 550<br>-P PA4-P<br><br>P07     | P BAP-P                 | P PP4-1               |                        | P PGY4-<br>P20<br>P06 | T PP4-T<br>P26<br>P05   |                   |                         | PIM-T               | r pjur-                   | -T PGY5-              | -T MC4-T<br>38<br>06      | PT3-T                   | PT3-P               | PGYS-P<br>32<br>08  | MC4-P               | PRJWK               | 363<br>PASS | 688<br>FIRST CL     | 1248              | +10NSS 4565                |       |
|      |                                                                  |                         | 26                                | 29                                  | 26                                   | 24                               | 35                  | 35                             | 31                      | 28                    | 34                     | 26                    | 31                      |                   |                         | 48                  | 43                        | 37                    | 44                        | 40                      | 30<br>NATION        | 40<br>AL SERVI      | 38<br>CE SCH        | 43<br>KEME 10 (Be   | 3al. 10)    | Oct-2019            | (7) 4570          | 1 (00 11)                  |       |
| 4566 | B.phas<br>2016094101 (8)<br>PATIL DHANASHRI RAJENDRA<br>(ANITA)  | rP3S5 0,                | D/8 266/<br>EL-PM<br>P25<br>P08   | 7450, B.<br>PM MC3-T<br>P24<br>P07  | 3.pharP3S6<br>-T BAP-T<br>P23<br>P06 | 96 0/11<br>PA4-T<br>P23<br>P06   | 318/55<br>PGY4-1    | 550<br>-P PA4-P<br><br>P07     | P BAP-P                 | P PP4-1               | P MC3-P                | P PGY4-<br>P21<br>P07 | T PP4-T<br>P26<br>P07   | 347<br>PASS       |                         |                     | F PJUR-<br>33<br>07       | 1-T PGYS-<br>23<br>08 | -T MC4-T<br>32<br>06      | PT3-T<br>24<br>07       | PT3-P<br>25<br>08   | PGY5-P<br>28<br>06  |                     | PRJWK               | 337<br>PASS | 684<br>FIRST CI     | 1268<br>LASS      | 4566                       |       |
|      |                                                                  |                         | 33                                |                                     |                                      | 29                               | 36                  | 34                             | 34                      | 29                    | 31                     | 28                    |                         | 63.09 %           |                         |                     | 40                        |                       |                           | 31                      | 33                  | 34                  | 38                  | 4.4                 |             | 68.40 %<br>Oct-2019 | (7) 4571          |                            |       |
| 4567 | B.pha:<br>2016092898 (8)<br>PATIL DHANASHRI UTTAM<br>(VANDANA)   | rP3S5 0/                | 0/8 \$0.96<br>EL-PM<br>P21<br>P05 | 06 237/45<br>PM MC3-T<br>P23<br>P05 | SO, B.pha<br>T BAP-T<br>P\$12<br>P04 | PA4-T<br>P16<br>P05              | 0/11 2<br>PGY4-1    | 295/550<br>-P PA4-P<br><br>P06 | 0<br>P BAP-P<br><br>P07 | P PP4-1               | P MC3-P                | PGY4-<br>P21<br>P05   | T PP4-T<br>P27<br>P06   | 310<br>PASS \$0.9 | 6                       | PIM-7<br>34<br>08   | PJUR-<br>30<br>07         | PGY5-<br>24<br>07     | -T MC4-T<br>29<br>06      | PT3-T<br>21<br>08       | PT3-P<br>28<br>06   | PGYS-P<br>27<br>07  | 9 MC4-P<br>30<br>08 | PRJWK<br>35<br>08   | 323<br>PASS | 633<br>SECOND C     | 1165<br>CLASS     | 4567                       |       |
|      |                                                                  |                         | 26                                |                                     |                                      |                                  | 34                  | P28<br>34                      | P24<br>31               | 29                    | 32                     | 26                    |                         | 56.36 %           |                         | 42                  | 37                        | Will Talk             |                           | 29                      |                     | 34                  | 38                  |                     |             | Oct-2019            | (7) 4572          | % (ES B )                  |       |
| 4568 |                                                                  | irP3S5 0,               | D/8 252/<br>EL-PM<br>P22          | 2/450, B.<br>PM MC3-T<br>P23        | 3.pharP3S6<br>T BAP-T<br>P20         | 66 0/11<br>PA4-T                 | 322/55<br>PGY4-1    | 550<br>-P PA4-P<br><br>P06     | P BAP-P                 | P PP4-1               | -P MC3-P               | P PGY4-<br>P24<br>P07 | T PP4-T<br>P31<br>P06   | 346<br>PASS       |                         | PIM-1<br>34<br>07   | T PJUR-<br>26<br>08       | -T PGY5-<br>30<br>08  | -T MC4-T<br>28<br>06      | PT3-T<br>21<br>08       | PT3-P<br>28<br>06   | PGY5-P<br>33<br>07  | P MC4-P<br>34<br>07 | PRJWK<br>35<br>09   | 335<br>PASS | 681<br>FIRST CI     | 1255-<br>LASS     | +10NSS 4568                |       |
|      |                                                                  | Total                   | 28                                | 30                                  | 28                                   | 27                               | 35                  | 32                             | 34                      | 30                    |                        | 31                    | 37                      | 62.91 %           |                         | 41                  | 34                        | 38                    |                           |                         |                     | 40<br>IAL SERVI     |                     |                     | Bal. 10)    | 68.10 %<br>Oct-2019 | (7) 4573          | t (ES A )                  |       |
| 4569 | 2016092765 (8)<br>PATIL MANASVI SUDHIR                           | rP3S5 0,                | D/8 253/<br>EL-PM<br>P25          | 9/450, B.<br>PM MC3-T<br>P23        | 3.pharP3S6<br>T BAP-T<br>P19         | 96 0/11<br>PA4-T<br>P22          | 330/55<br>PGY4-1    | 550<br>-P PA4-P                | P BAP-P                 | P PP4-1               | -P MC3-P               | P PGY4-               | T PP4-T                 |                   |                         | PIM-1               | r pjur                    | -T PGY5-              | -T MC4-T                  | PT3-T                   | PT3-P               | PGY5-P              | P MC4-P             | PRJWK<br>28         | 324<br>PASS | 670<br>FIRST CI     | 1253              | 4569                       |       |
|      | (VANITA)                                                         |                         | 32                                | 30                                  |                                      | 30                               | 34                  | 34                             | 35                      | 30                    | P26<br>33              | 30                    | 34                      | 62.91 %           |                         | 49                  | 08<br>40                  | 07<br><br>31          |                           | 07<br><br>33            | 30                  | 35                  | 35                  | 07<br><br>35        |             | 67.00 %<br>Oct-2019 | (7) 4574          |                            |       |
| 4570 | B.phar<br>2016094100 (8)<br>PATIL SANSKRUTI SHRENIK<br>(SUPRIYA) | rP3SS 0,                | 0/8 303/<br>EL-PM                 | 8/450, B.<br>PM MC3-T<br>P25        | 3.pharP3S6<br>T BAP-T<br>P27         | 56 0/11<br>F PA4-T<br>P24        | 1 384/51<br>PGY4-1  | 550<br>-P PA4-P<br><br>P08     | P BAP-P                 | P PP4-1               | -P MC3-P               | P PGY4-<br>P25<br>P08 | T PP4-T<br>P27<br>P06   | 392<br>PASS       |                         | PIM-1<br>40<br>08   | T PJUR<br>33<br>08        | 1-T PGY5-<br>32<br>09 | 37<br>06                  | PT3-T<br>37<br>08       | PT3-P<br>28<br>08   | PGY5-P<br>31<br>08  | P MC4-P<br>33<br>08 | P PRJWK<br>28<br>06 | 368<br>PASS | 760<br>FIRST CI     | 1447<br>LASS WITH | +10NSS 4570<br>DISTINCTION |       |
|      |                                                                  |                         | 35                                |                                     |                                      |                                  | P33<br>41           | P32<br>40                      | P30<br>3B               | 34                    | 40                     | 33                    |                         | 71.27 %           |                         | 48                  | 41                        | 41                    |                           | 40                      | NATION              | 39<br>WAL SERVI     | ICE SCH             | 34<br>HEME 10 (B    | Bal. 10)    | 76.00 %<br>Oct-2019 | (7) 4575          |                            | -     |
|      |                                                                  |                         |                                   |                                     |                                      |                                  |                     |                                |                         |                       |                        |                       |                         |                   |                         |                     |                           |                       |                           |                         |                     |                     |                     |                     |             |                     |                   |                            | Α.    |
|      |                                                                  |                         |                                   |                                     |                                      |                                  |                     |                                |                         |                       |                        |                       |                         |                   |                         |                     |                           |                       |                           |                         |                     |                     |                     |                     |             | AGE NO. 96          |                   | DRIN.                      | CIPAL |