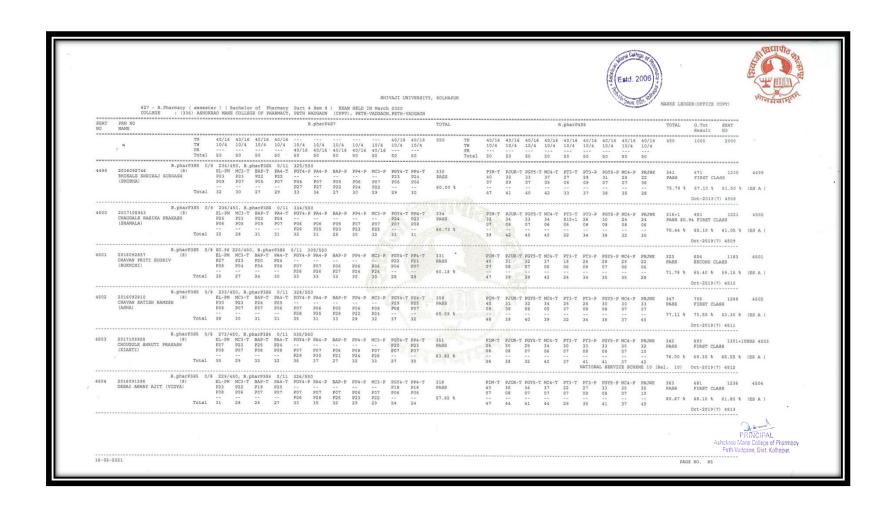

#### Results Final Year B. Pharm April/May/June Examination (A.Y. 2019- 2020)

|       | 627 - B.Pharmacy<br>COLLEGE : (33                                          | c) action      | DAG MANT                                  | COLLE                                   | OF OF DU                                  | ADMACY.                                | DETH W                                   | ADGAON                        | (CPPV)                        | . PETH                        | IN Marc                       | h 2020                         | VADGAON                          | , KOLHAPUR             |                         |                             |                             |                                 |                               |                             |                                        | (                                        | (A)                                       | td. 200                                  | LEDO                   | ger (office                      |                                      | E SIGNAL                                      | Solve The American |
|-------|----------------------------------------------------------------------------|----------------|-------------------------------------------|-----------------------------------------|-------------------------------------------|----------------------------------------|------------------------------------------|-------------------------------|-------------------------------|-------------------------------|-------------------------------|--------------------------------|----------------------------------|------------------------|-------------------------|-----------------------------|-----------------------------|---------------------------------|-------------------------------|-----------------------------|----------------------------------------|------------------------------------------|-------------------------------------------|------------------------------------------|------------------------|----------------------------------|--------------------------------------|-----------------------------------------------|--------------------|
| SEAT  | PRN NO                                                                     |                |                                           |                                         | *******                                   |                                        | В                                        | .pharP4                       | S7                            |                               |                               |                                |                                  | TOTAL                  |                         |                             |                             |                                 |                               | s.pnarv4                    | 58                                     |                                          |                                           |                                          | TOTAL                  | Result                           | NO                                   |                                               |                    |
| ***** | , 9                                                                        | TH<br>TW<br>PR | 40/16<br>10/4                             | 10/4                                    | 40/16<br>10/4                             | 40/16                                  | 10/4                                     | 10/4 40/16                    | 10/4                          | 10/4 40/16                    | 10/4                          | 10/4                           | 40/16<br>10/4<br>                | 550                    | TH<br>TW<br>PR<br>Total | 10/4                        | 10/4                        | 10/4                            | 10/4                          | 10/4                        | 10/4                                   | 10/4                                     | 10/4                                      | 10/4                                     | 450                    | 1000                             | 2000                                 |                                               |                    |
| 4511  | B.phar<br>2016092736 (8)<br>FUKE OM RAGHUNATH (RAJNI)                      | P3S5 0/        | 8 260/4<br>EL-PM<br>P26<br>P08<br><br>34  | 50, B.<br>MC3-T<br>P22<br>P06<br><br>28 | pharP3S6<br>BAP-T<br>P23<br>P04<br><br>27 | 0/11<br>PA4-T<br>P23<br>P05<br><br>28  | 328/55<br>PGY4-P<br><br>P06<br>P26<br>32 | PA4-P<br><br>P08<br>P28<br>36 | BAP-P<br><br>P06<br>P27<br>33 | PP4-P<br><br>P08<br>P24<br>32 | MC3-F<br>P07<br>P23<br>30     | PGY4-<br>P27<br>P06<br><br>33  | T PP4-T<br>P24<br>P07<br><br>31  | 344<br>PASS<br>62.55 % |                         | PIM-T<br>40<br>08<br><br>48 | PJUR-<br>30<br>08<br><br>38 | PGY5-1<br>29<br>07<br><br>36    | 06<br><br>44                  | PT3-T<br>29<br>06<br><br>35 | PT3-P<br>31<br>08<br><br>39            | PGY5-F<br>28<br>08<br><br>36             | MC4-P<br>30<br>07<br><br>37               | PRJWK<br>31<br>09<br><br>40              | 353<br>PASS<br>78.44 % | 697<br>FIRST (<br>69.70          | 128<br>CLASS<br>% 64.25<br>9(7) 4520 | 5 4511<br>% (ES A )                           |                    |
| 4512  | B.phar<br>2016092791 (8)<br>GAIKWAD AJINKYA ATMARAM<br>(GEETA)             | P3S5 0/        | '8 240/4<br>EL-PM<br>P25<br>P05<br><br>30 | MC3-T<br>P20<br>P05<br><br>25           | pharP3S6<br>BAP-T<br>P23<br>P05<br><br>28 | 0/11<br>PA4-T<br>P22<br>P05<br><br>27  | 304/55<br>PGY4-P<br><br>P06<br>P22<br>28 | PA4-P<br><br>P07<br>P24<br>31 | BAP-P<br><br>P04<br>P24<br>28 | PP4-P<br><br>P07<br>P22<br>29 | MC3-F<br>P07<br>P23<br>30     | PGY4-<br>P19<br>P06<br><br>25  | T PP4-T<br>P22<br>P06<br><br>28  | 309<br>PASS<br>56.18 % |                         | PIM-T<br>40<br>08<br><br>48 | PJUR-<br>34<br>08<br><br>42 | -T PGY5-1<br>35<br>07<br><br>42 | T MC4-T<br>34<br>06<br><br>40 | PT3-T<br>30<br>06<br><br>36 | PT3-P<br>31<br>08<br><br>39<br>NATIONA | PGY5-1<br>35<br>08<br><br>43             | 28<br>06<br><br>34<br>CCE SCHI            | PRJWK<br>29<br>08<br><br>37<br>EME 10 (E | 361<br>PASS<br>80.22 % | 670<br>FIRST<br>67.00            | 121<br>CLASS<br>% 61.20              | 4+10NSS 4512<br>% (ES A )                     |                    |
| 4513  | B.phar<br>2017105952 (8)<br>GAIKWAD ASMITA JANARDAN<br>(LATA)              | P3S5 0/        | '8 306/4<br>EL-PM<br>P27<br>P09<br><br>36 | MC3-T<br>P26<br>P07<br><br>33           | pharP3S6<br>BAP-T<br>P27<br>P08           | PA4-T<br>P30<br>P09<br><br>39          | 387/55<br>PGY4-F<br><br>P08<br>P34<br>42 | PA4-P<br><br>P08<br>P31<br>39 | BAP-P<br><br>P06<br>P28<br>34 | PP4-P<br><br>P08<br>P28<br>36 | MC3-E<br>P07<br>P26<br>33     | PGY4-<br>P27<br>P09<br><br>36  | T PP4-T<br>P27<br>P07<br><br>34  | 397<br>PASS<br>72.18 % | 4                       | PIM-T<br>38<br>07<br><br>45 | PJUR<br>34<br>07<br><br>41  | T PGY5-1<br>25<br>08<br><br>33  | 7 MC4-T<br>37<br>06<br><br>43 | PT3-T<br>30<br>08<br><br>38 | PT3-P<br>28<br>08<br><br>36<br>NATIONA | PGY5-I<br>34<br>08<br><br>42<br>AL SERVI | 9 MC4-P<br>27<br>07<br><br>34<br>ICE SCHI | PRJWK<br>34<br>09<br><br>43<br>EME 10 (F | 355<br>PASS<br>78.89 % | 752<br>FIRST<br>75,20<br>Oct-201 | 144<br>CLASS WIT<br>% 72.75          | 5+10NSS 4513<br>H DISTINCTION<br>% (ES A )    |                    |
| 4514  | 2016092725 (8)<br>GAIKWAD DIPALI RAMCHANDRA<br>(KAMAL)                     | P3S5 0,        | /8 316/4<br>EL-PM<br>P27<br>P09<br><br>36 | MC3-1<br>P28<br>P08<br><br>36           | pharP3S6<br>BAP-T<br>P27<br>P08<br><br>35 | 9A4-T<br>P30<br>P08<br><br>38          | 398/55<br>PGY4-1<br><br>P09<br>P30<br>39 | P PA4-P<br>PO8<br>P31<br>39   | BAP-P<br><br>P06<br>P28<br>34 | PP4-P<br><br>P08<br>P28<br>36 | MC3-1<br>P08<br>P25<br>33     | PGY4<br>P27<br>P09<br><br>36   | T PP4-T<br>P27<br>P09<br><br>36  | 398<br>PASS<br>72.36 % |                         | PIM-T<br>40<br>07<br><br>47 | 9JUR<br>35<br>07<br><br>42  | -T PGY5-<br>31<br>08<br><br>39  | T MC4-T<br>38<br>07<br><br>45 | PT3-T<br>26<br>08<br><br>34 | PT3-P<br>29<br>08<br><br>37<br>NATIONA | PGYS-1<br>35<br>08<br><br>43<br>AL SERV  | 29<br>07<br><br>36<br>ECE SCH             | PRJWK<br>34<br>09<br><br>43<br>EME 10 (I | 366<br>PASS<br>81.33 % | 764<br>FIRST<br>76.40            | 147<br>CLASS WIT<br>% 74.40          | 8+10NSS 4514<br>H DISTINCTION<br>% (ES A )    |                    |
| 4515  | 2016094096 B.phar<br>2016094096 (8)<br>GATADE RUTUJA BALASAHEB<br>(SUNITA) | P3S5 0,        | /8 299/-<br>EL-PM<br>P29<br>P08<br><br>37 | MC3-1<br>P26<br>P06<br><br>32           | pharP3Se<br>BAP-T<br>P23<br>P09<br><br>32 | 9A4-T<br>PA4-T<br>P27<br>P07<br><br>34 | 371/55<br>PGY4-1<br><br>P06<br>P32<br>38 | P PA4-P<br>P07<br>P28<br>35   | BAP-P<br><br>P08<br>P26<br>34 | PP4-P<br><br>P09<br>P28<br>37 | MC3-I<br>P08<br>P26<br>34     | PGY4<br>P26<br>P08<br><br>34   | -T PP4-T<br>P25<br>P09<br><br>34 | 381<br>PASS<br>69.27 % |                         | PIM-T<br>28<br>07<br><br>35 | PJUR<br>26<br>08<br><br>34  | -T PGY5-<br>21<br>08<br><br>29  | T MC4-T<br>33<br>06<br><br>39 | PT3-T<br>32<br>06<br><br>38 | PT3-P<br>23<br>08<br><br>31            | PGY5-1<br>32<br>08<br><br>40             | P MC4-P<br>30<br>07<br><br>37             | PRJWK<br>36<br>09<br><br>45              | 328<br>PASS<br>72.89 % | 709<br>FIRST<br>70.90            | 137<br>CLASS WIT<br>% 68.95          | 9 4515<br>H DISTINCTION<br>% (ES 0 )          |                    |
| 4516  | B.pha:<br>2016092817 (8)<br>GAVADE GAMESH RAJARAM<br>(VAISHALI)            | P3S5 0,        | /8 232/<br>EL-PM<br>P24<br>P08<br><br>32  | 450, B<br>MC3-1<br>P25<br>P05<br><br>30 | pharP3Se<br>BAP-T<br>P22<br>P04<br><br>26 | 90/11<br>PA4-T<br>P24<br>P06<br><br>30 | 330/55<br>PGY4-1<br>P06<br>P28<br>34     | P PA4-P<br>P07<br>P26<br>33   | BAP-P<br><br>P08<br>P28<br>36 | PP4-P<br><br>P06<br>P22<br>28 | MC3-1<br><br>P07<br>P24<br>31 | P PGY4<br>P20<br>P06<br><br>26 | -T PP4-T<br>P19<br>P07<br><br>26 | 332<br>PASS<br>60.36 % |                         | PIM-T<br>40<br>08<br><br>48 | 9JUR<br>31<br>08<br><br>39  | -T PGY5-<br>33<br>07<br><br>40  | T MC4-T<br>34<br>07<br><br>41 | PT3-T<br>28<br>07<br><br>35 | PT3-P<br>29<br>08<br><br>37<br>NATION  | PGY5-:<br>31<br>07<br><br>38<br>AL SERV  | P MC4-P<br>27<br>07<br><br>34<br>ICE SCH  | PRJWK<br>36<br>09<br><br>45<br>EME 10 (  | 357<br>PASS<br>79.33 % | 689<br>FIRST<br>68.90            | 125<br>CLASS<br>% 63.05              | 1+10NSS 4516                                  |                    |
|       |                                                                            |                |                                           |                                         |                                           |                                        |                                          |                               |                               |                               |                               |                                |                                  |                        |                         |                             |                             |                                 |                               |                             |                                        |                                          |                                           |                                          |                        |                                  | Asho                                 | PRINCH<br>krao Mane Colle<br>eth-Vadgaon, Dis |                    |