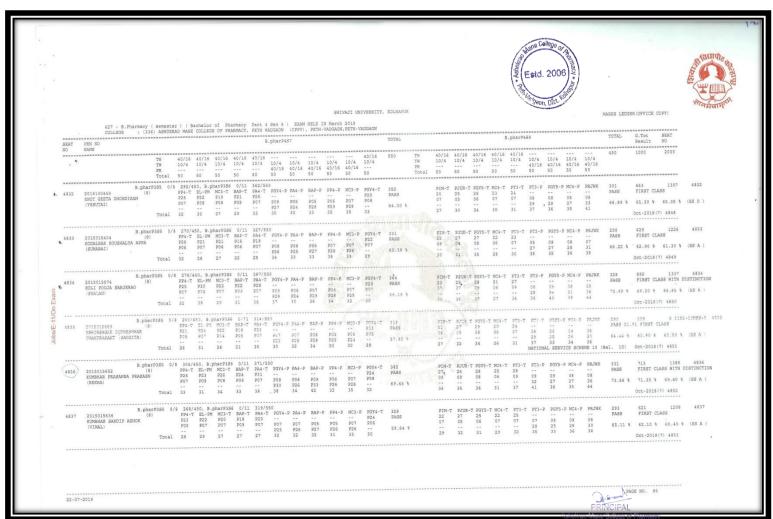

|                                 |                               |                               |                               |                                |                                 |                        |                         |                             |                              |                                |                               |                               |                             |                             |                               |                       |                      |              |           |                        | Og. 6-w                               | L<br>DAI |























#### Results Final Year B. Pharm April/May/June Examination (A.Y. 2018- 2019)































Peth-Vadozon, Dist. Kolhanui



































#### Results Final Year B. Pharm April/May/June Examination (A.Y. 2017- 2018)

















































































































#### Pass students of Final M. Pharmacy (Pharmaceutics) AY2021-2022





### Pass students of Final M. Pharmacy (Pharmaceutics) AY2020-2021





### Pass students of Final M. Pharmacy (Pharmaceutics) AY2019-2020





### Pass students of Final M. Pharmacy (Pharmaceutics) AY2018-2019





### Pass students of Final M. Pharmacy (Pharmaceutics) AY20217-2018





### Results M. Pharm (Pharmaceutics) April/May/June Examination (A.Y. 2021-22)













### Results M. Pharm (Pharmaceutics) April/May/June Examination (A.Y. 2020-21)