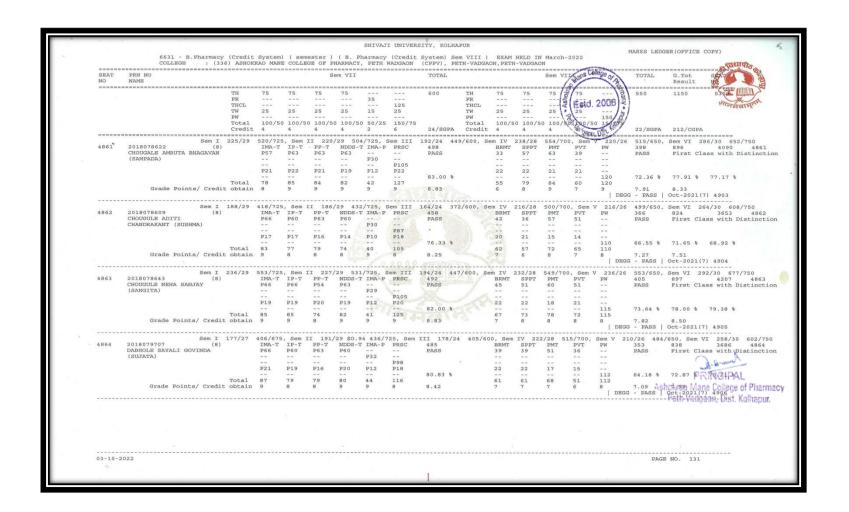

13                                                              | 11                                                        | 84.62%                                   |
| 2017-18 | MQA             | M.Pharm (Pharmaceutical Quality Assurance)       | 14                                                              | 10                                                        | 71.43%                                   |



#### Pass students of Final B. Pharmacy AY2021-2022





#### Pass students of Final B. Pharmacy AY2020-2021





#### Pass students of Final B. Pharmacy AY2019-2020





#### Pass students of Final B. Pharmacy AY2018-2019





#### Pass students of Final B. Pharmacy AY2017-2018





# Results Final Year B. Pharm April/May/June Examination (A.Y. 2021- 2022)





























| SEAT  | COLLEGE : (33)                                         |                   |                  |                | Se             | m ATT             |                   |             | IOIAL            |           |            |                     |               |                      |                | 18               | Release t No.                                               |
|-------|--------------------------------------------------------|-------------------|------------------|----------------|----------------|-------------------|-------------------|-------------|------------------|-----------|------------|---------------------|---------------|----------------------|----------------|------------------|---------------------------------------------------------