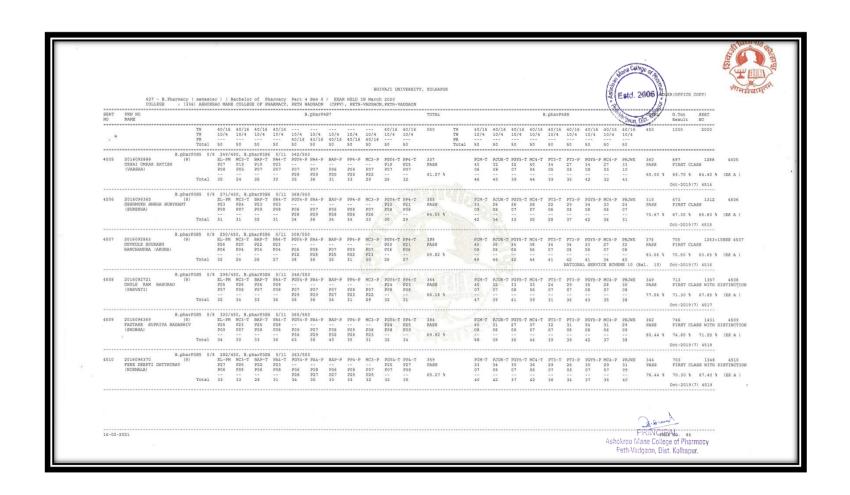

#### Results Final Year B. Pharm April/May/June Examination (A.Y. 2019- 2020)

|       | 627 - B.Pharmacy<br>COLLEGE : (33                                          | c) action      | DAG MANT                                  | COLLE                                   | OF OF DU                                  | ADMACY.                                | DETH W                                   | ADGAON                        | (CPPV)                        | . PETH                        | IN Marc                       | h 2020                         | VADGAON                          | , KOLHAPUR             |                         |                             |                             |                                 |                               |                             |                                        | (                                        | (A)                                       | td. 200                                  | LEDO                   | ger (office                      |                                      | E SIGNAL                                      | Solve The American |
|-------|----------------------------------------------------------------------------|----------------|-------------------------------------------|-----------------------------------------|-------------------------------------------|----------------------------------------|------------------------------------------|-------------------------------|-------------------------------|-------------------------------|-------------------------------|--------------------------------|----------------------------------|------------------------|-------------------------|-----------------------------|-----------------------------|---------------------------------|-------------------------------|-----------------------------|----------------------------------------|------------------------------------------|-------------------------------------------|------------------------------------------|------------------------|----------------------------------|--------------------------------------|-----------------------------------------------|--------------------|
| SEAT  | PRN NO                                                                     |                |                                           |                                         | *******                                   |                                        | В                                        | .pharP4                       | S7                            |                               |                               |                                |                                  | TOTAL                  |                         |                             |                             |                                 |                               | s.pnarv4                    | 58                                     |                                          |                                           |                                          | TOTAL                  | Result                           | NO                                   |                                               |                    |
| ***** | , 9                                                                        | TH<br>TW<br>PR | 40/16<br>10/4                             | 10/4                                    | 40/16<br>10/4                             | 40/16                                  | 10/4                                     | 10/4 40/16                    | 10/4                          | 10/4 40/16                    | 10/4                          | 10/4                           | 40/16<br>10/4<br>                | 550                    | TH<br>TW<br>PR<br>Total | 10/4                        | 10/4                        | 10/4                            | 10/4                          | 10/4                        | 10/4                                   | 10/4                                     | 10/4                                      | 10/4                                     | 450                    | 1000                             | 2000                                 |                                               |                    |
| 4511  | B.phar<br>2016092736 (8)<br>FUKE OM RAGHUNATH (RAJNI)                      | P3S5 0/        | 8 260/4<br>EL-PM<br>P26<br>P08<br><br>34  | 50, B.<br>MC3-T<br>P22<br>P06<br><br>28 | pharP3S6<br>BAP-T<br>P23<br>P04<br><br>27 | 0/11<br>PA4-T<br>P23<br>P05<br><br>28  | 328/55<br>PGY4-P<br><br>P06<br>P26<br>32 | PA4-P<br><br>P08<br>P28<br>36 | BAP-P<br><br>P06<br>P27<br>33 | PP4-P<br><br>P08<br>P24<br>32 | MC3-F<br>P07<br>P23<br>30     | PGY4-<br>P27<br>P06<br><br>33  | T PP4-T<br>P24<br>P07<br><br>31  | 344<br>PASS<br>62.55 % |                         | PIM-T<br>40<br>08<br><br>48 | PJUR-<br>30<br>08<br><br>38 | PGY5-1<br>29<br>07<br><br>36    | 06<br><br>44                  | PT3-T<br>29<br>06<br><br>35 | PT3-P<br>31<br>08<br><br>39            | PGY5-F<br>28<br>08<br><br>36             | MC4-P<br>30<br>07<br><br>37               | PRJWK<br>31<br>09<br><br>40              | 353<br>PASS<br>78.44 % | 697<br>FIRST (<br>69.70          | 128<br>CLASS<br>% 64.25<br>9(7) 4520 | 5 4511<br>% (ES A )                           |                    |
| 4512  | B.phar<br>2016092791 (8)<br>GAIKWAD AJINKYA ATMARAM<br>(GEETA)             | P3S5 0/        | '8 240/4<br>EL-PM<br>P25<br>P05<br><br>30 | MC3-T<br>P20<br>P05<br><br>25           | pharP3S6<br>BAP-T<br>P23<br>P05<br><br>28 | 0/11<br>PA4-T<br>P22<br>P05<br><br>27  | 304/55<br>PGY4-P<br><br>P06<br>P22<br>28 | PA4-P<br><br>P07<br>P24<br>31 | BAP-P<br><br>P04<br>P24<br>28 | PP4-P<br><br>P07<br>P22<br>29 | MC3-F<br>P07<br>P23<br>30     | PGY4-<br>P19<br>P06<br><br>25  | T PP4-T<br>P22<br>P06<br><br>28  | 309<br>PASS<br>56.18 % |                         | PIM-T<br>40<br>08<br><br>48 | PJUR-<br>34<br>08<br><br>42 | -T PGY5-1<br>35<br>07<br><br>42 | T MC4-T<br>34<br>06<br><br>40 | PT3-T<br>30<br>06<br><br>36 | PT3-P<br>31<br>08<br><br>39<br>NATIONA | PGY5-1<br>35<br>08<br><br>43             | 28<br>06<br><br>34<br>CCE SCHI            | PRJWK<br>29<br>08<br><br>37<br>EME 10 (E | 361<br>PASS<br>80.22 % | 670<br>FIRST<br>67.00            | 121<br>CLASS<br>% 61.20              | 4+10NSS 4512<br>% (ES A )                     |                    |
| 4513  | B.phar<br>2017105952 (8)<br>GAIKWAD ASMITA JANARDAN<br>(LATA)              | P3S5 0/        | '8 306/4<br>EL-PM<br>P27<br>P09<br><br>36 | MC3-T<br>P26<br>P07<br><br>33           | pharP3S6<br>BAP-T<br>P27<br>P08           | PA4-T<br>P30<br>P09<br><br>39          | 387/55<br>PGY4-F<br><br>P08<br>P34<br>42 | PA4-P<br><br>P08<br>P31<br>39 | BAP-P<br><br>P06<br>P28<br>34 | PP4-P<br><br>P08<br>P28<br>36 | MC3-E<br>P07<br>P26<br>33     | PGY4-<br>P27<br>P09<br><br>36  | T PP4-T<br>P27<br>P07<br><br>34  | 397<br>PASS<br>72.18 % | 4                       | PIM-T<br>38<br>07<br><br>45 | PJUR<br>34<br>07<br><br>41  | T PGY5-1<br>25<br>08<br><br>33  | 7 MC4-T<br>37<br>06<br><br>43 | PT3-T<br>30<br>08<br><br>38 | PT3-P<br>28<br>08<br><br>36<br>NATIONA | PGY5-I<br>34<br>08<br><br>42<br>AL SERVI | 9 MC4-P<br>27<br>07<br><br>34<br>ICE SCHI | PRJWK<br>34<br>09<br><br>43<br>EME 10 (F | 355<br>PASS<br>78.89 % | 752<br>FIRST<br>75,20<br>Oct-201 | 144<br>CLASS WIT<br>% 72.75          | 5+10NSS 4513<br>H DISTINCTION<br>% (ES A )    |                    |
| 4514  | 2016092725 (8)<br>GAIKWAD DIPALI RAMCHANDRA<br>(KAMAL)                     | P3S5 0,        | /8 316/4<br>EL-PM<br>P27<br>P09<br><br>36 | MC3-1<br>P28<br>P08<br><br>36           | pharP3S6<br>BAP-T<br>P27<br>P08<br><br>35 | 9A4-T<br>P30<br>P08<br><br>38          | 398/55<br>PGY4-1<br><br>P09<br>P30<br>39 | P PA4-P<br>PO8<br>P31<br>39   | BAP-P<br><br>P06<br>P28<br>34 | PP4-P<br><br>P08<br>P28<br>36 | MC3-1<br>P08<br>P25<br>33     | PGY4<br>P27<br>P09<br><br>36   | T PP4-T<br>P27<br>P09<br><br>36  | 398<br>PASS<br>72.36 % |                         | PIM-T<br>40<br>07<br><br>47 | 9JUR<br>35<br>07<br><br>42  | -T PGY5-<br>31<br>08<br><br>39  | T MC4-T<br>38<br>07<br><br>45 | PT3-T<br>26<br>08<br><br>34 | PT3-P<br>29<br>08<br><br>37<br>NATIONA | PGYS-1<br>35<br>08<br><br>43<br>AL SERV  | 29<br>07<br><br>36<br>ECE SCH             | PRJWK<br>34<br>09<br><br>43<br>EME 10 (I | 366<br>PASS<br>81.33 % | 764<br>FIRST<br>76.40            | 147<br>CLASS WIT<br>% 74.40          | 8+10NSS 4514<br>H DISTINCTION<br>% (ES A )    |                    |
| 4515  | 2016094096 B.phar<br>2016094096 (8)<br>GATADE RUTUJA BALASAHEB<br>(SUNITA) | P3S5 0,        | /8 299/-<br>EL-PM<br>P29<br>P08<br><br>37 | MC3-1<br>P26<br>P06<br><br>32           | pharP3Se<br>BAP-T<br>P23<br>P09<br><br>32 | 9A4-T<br>PA4-T<br>P27<br>P07<br><br>34 | 371/55<br>PGY4-1<br><br>P06<br>P32<br>38 | P PA4-P<br>P07<br>P28<br>35   | BAP-P<br><br>P08<br>P26<br>34 | PP4-P<br><br>P09<br>P28<br>37 | MC3-I<br>P08<br>P26<br>34     | PGY4<br>P26<br>P08<br><br>34   | -T PP4-T<br>P25<br>P09<br><br>34 | 381<br>PASS<br>69.27 % |                         | PIM-T<br>28<br>07<br><br>35 | PJUR<br>26<br>08<br><br>34  | -T PGY5-<br>21<br>08<br><br>29  | T MC4-T<br>33<br>06<br><br>39 | PT3-T<br>32<br>06<br><br>38 | PT3-P<br>23<br>08<br><br>31            | PGY5-1<br>32<br>08<br><br>40             | P MC4-P<br>30<br>07<br><br>37             | PRJWK<br>36<br>09<br><br>45              | 328<br>PASS<br>72.89 % | 709<br>FIRST<br>70.90            | 137<br>CLASS WIT<br>% 68.95          | 9 4515<br>H DISTINCTION<br>% (ES 0 )          |                    |
| 4516  | B.pha:<br>2016092817 (8)<br>GAVADE GAMESH RAJARAM<br>(VAISHALI)            | P3S5 0,        | /8 232/<br>EL-PM<br>P24<br>P08<br><br>32  | 450, B<br>MC3-1<br>P25<br>P05<br><br>30 | pharP3Se<br>BAP-T<br>P22<br>P04<br><br>26 | 90/11<br>PA4-T<br>P24<br>P06<br><br>30 | 330/55<br>PGY4-1<br>P06<br>P28<br>34     | P PA4-P<br>P07<br>P26<br>33   | BAP-P<br><br>P08<br>P28<br>36 | PP4-P<br><br>P06<br>P22<br>28 | MC3-1<br><br>P07<br>P24<br>31 | P PGY4<br>P20<br>P06<br><br>26 | -T PP4-T<br>P19<br>P07<br><br>26 | 332<br>PASS<br>60.36 % |                         | PIM-T<br>40<br>08<br><br>48 | 9JUR<br>31<br>08<br><br>39  | -T PGY5-<br>33<br>07<br><br>40  | T MC4-T<br>34<br>07<br><br>41 | PT3-T<br>28<br>07<br><br>35 | PT3-P<br>29<br>08<br><br>37<br>NATION  | PGY5-:<br>31<br>07<br><br>38<br>AL SERV  | P MC4-P<br>27<br>07<br><br>34<br>ICE SCH  | PRJWK<br>36<br>09<br><br>45<br>EME 10 (  | 357<br>PASS<br>79.33 % | 689<br>FIRST<br>68.90            | 125<br>CLASS<br>% 63.05              | 1+10NSS 4516                                  |                    |
|       |                                                                            |                |                                           |                                         |                                           |                                        |                                          |                               |                               |                               |                               |                                |                                  |                        |                         |                             |                             |                                 |                               |                             |                                        |                                          |                                           |                                          |                        |                                  | Asho                                 | PRINCH<br>krao Mane Colle<br>eth-Vadgaon, Dis |                    |