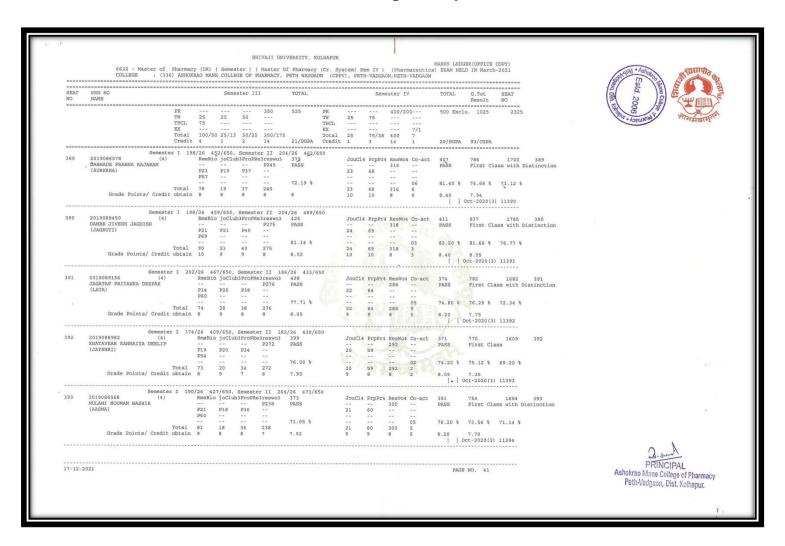

#### Results Final Year B. Pharm April/May/June Examination (A.Y. 2020- 2021)

S