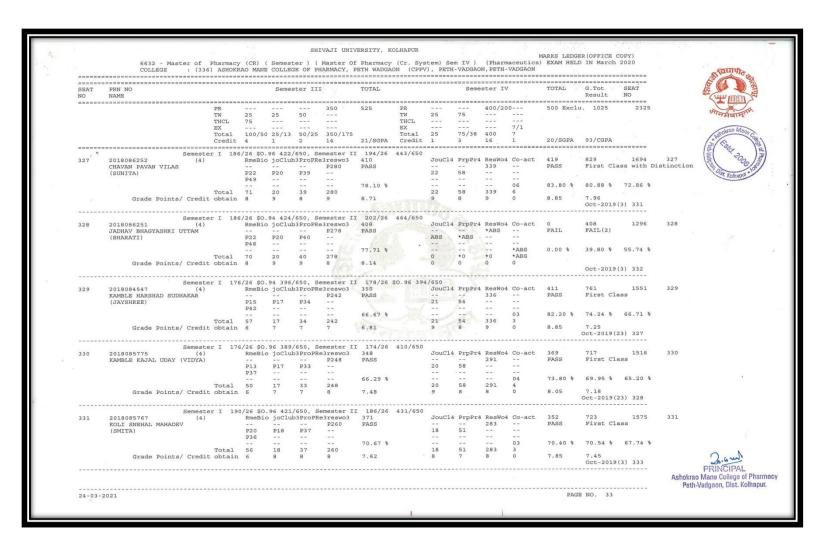

al Year B. Pharm April/May/June Examination (A.Y. 2017- 2018)

















































































































#### Pass students of Final M. Pharmacy (Pharmaceutics) AY2021-2022





### Pass students of Final M. Pharmacy (Pharmaceutics) AY2020-2021





### Pass students of Final M. Pharmacy (Pharmaceutics) AY2019-2020





### Pass students of Final M. Pharmacy (Pharmaceutics) AY2018-2019





### Pass students of Final M. Pharmacy (Pharmaceutics) AY20217-2018





### Results M. Pharm (Pharmaceutics) April/May/June Examination (A.Y. 2021-22)













### Results M. Pharm (Pharmaceutics) April/May/June Examination (A.Y. 2020-21)













## Results M. Pharm (Pharmaceutics) April/May/June Examination (A.Y. 2019-20)





|   |                                                       |                                    |                |                 |            |         | SHI     | VAJI UNIV            | ERSITY, K   | OLHAPUR     |         |         |          |         | MARKS LEDGE                      | R(OFFICE C        | OPY)                |           |