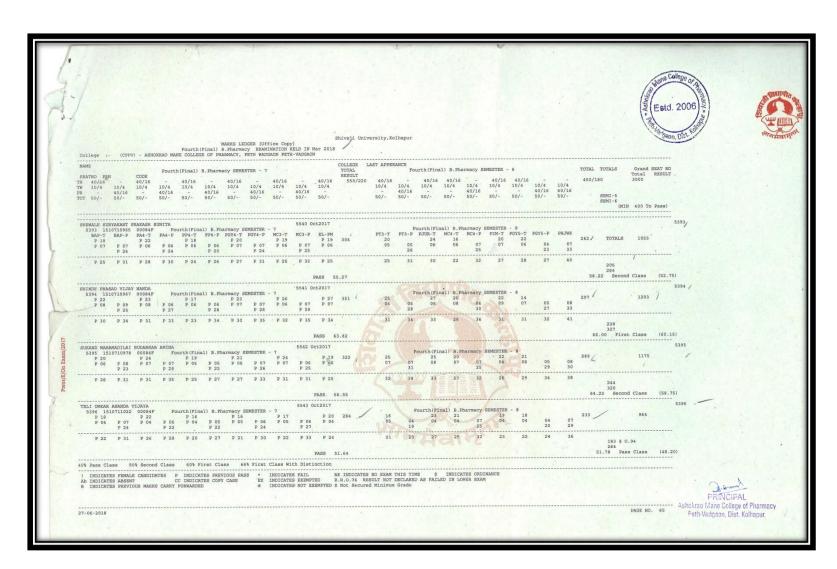

|                             |                              |                                |                               |                               |                             |                             |                               |                       |                      |              |           |                        | Og. 6-w                               | L<br>DAI |























#### Results Final Year B. Pharm April/May/June Examination (A.Y. 2018- 2019)































Peth-Vadozon, Dist. Kolhanui



































#### Results Final Year B. Pharm April/May/June Examination (A.Y. 2017- 2018)

















































































































#### Pass students of Final M. Pharmacy (Pharmaceutics) AY2021-2022





### Pass students of Final M. Pharmacy (Pharmaceutics) AY2020-2021





### Pass students of Final M. Pharmacy (Pharmaceutics) AY2019-2020





### Pass students of Final M. Pharmacy (Pharmaceutics) AY2018-2019





### Pass students of Final M. Pharmacy (Pharmaceutics) AY20217-2018





### Results M. Pharm (Pharmaceutics) April/May/June Examination (A.Y. 2021-22)













### Results M. Pharm (Pharmaceutics) April/May/June Examination (A.Y. 2020-21)













## Results M. Pharm (Pharmaceutics) April/May/June Examination (A.Y. 2019-20)





|   |                                                       |                                    |                |                 |            |         | SHI     |