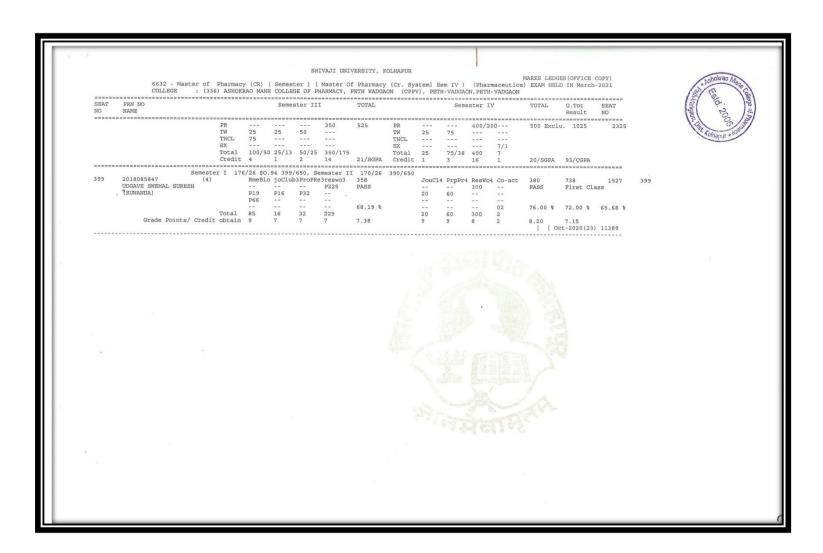

Peth-Vadozon, Dist. Kolhanui



































#### Results Final Year B. Pharm April/May/June Examination (A.Y. 2017- 2018)

















































































































#### Pass students of Final M. Pharmacy (Pharmaceutics) AY2021-2022





### Pass students of Final M. Pharmacy (Pharmaceutics) AY2020-2021





### Pass students of Final M. Pharmacy (Pharmaceutics) AY2019-2020





### Pass students of Final M. Pharmacy (Pharmaceutics) AY2018-2019





### Pass students of Final M. Pharmacy (Pharmaceutics) AY20217-2018





### Results M. Pharm (Pharmaceutics) April/May/June Examination (A.Y. 2021-22)













### Results M. Pharm (Pharmaceutics) April/May/June Examination (A.Y. 2020-21)













## Results M. Pharm (Pharmaceutics) April/May/June Examination (A.Y. 2019-20)





|   |                                                       |                                    |                |                 |            |         | SHI     | VAJI UNIV            | ERSITY, K   | OLHAPUR     |         |         |          |         | MARKS LEDGE                      | R(OFFICE C        | OPY)                |           |