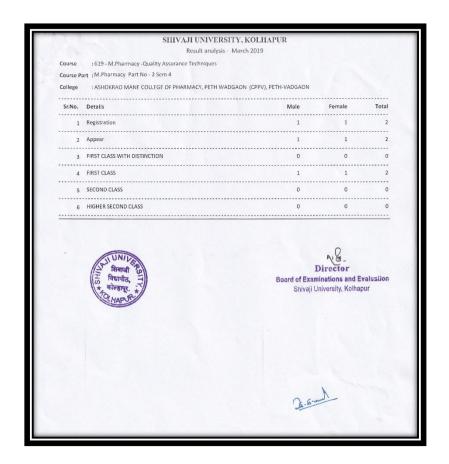

#### Pass Percentage of student of the Final Year

| Year    | Program<br>Code | Program Name                                     | Number of students<br>appeared in the final<br>year examination | Number of students<br>passed in final year<br>examination | Pass Percent<br>student of<br>final year |
|---------|-----------------|--------------------------------------------------|-----------------------------------------------------------------|-----------------------------------------------------------|------------------------------------------|
|         | BPH             | B.Pharm                                          | 106                                                             | 106                                                       | 100%                                     |
| 2021-22 | МРН             | M.Pharm<br>(Pharmaceutics)                       | 15                                                              | 15                                                        | 100%                                     |
|         | MQA             | M.Pharm (Pharmaceutical Quality Assurance)       | 16                                                              | 14                                                        | 87.5%                                    |
|         | BPH             | B.Pharm                                          | 105                                                             | 92                                                        | 87.62                                    |
| 2020-21 | МРН             | M.Pharm<br>(Pharmaceutics)                       | 13                                                              | 11                                                        | 84.62%                                   |
| 2020-21 | MQA             | M.Pharm<br>(Pharmaceutical<br>Quality Assurance) | 10                                                              | 9                                                         | 90%                                      |
|         | BPH             | B.Pharm                                          | 111                                                             | 109                                                       | 98.2%                                    |
| 2019-20 | МРН             | M.Pharm<br>(Pharmaceutics)                       | 14                                                              | 11                                                        | 78.57%                                   |
| 2019-20 | MQA             | M.Pharm<br>(Pharmaceutical<br>Quality Assurance) | 7                                                               | 5                                                         | 71.43%                                   |
|         | BPH             | B.Pharm                                          | 112                                                             | 111                                                       | 99.11%                                   |
| 2018-19 | МРН             | M.Pharm<br>(Pharmaceutics)                       | 12                                                              | 11                                                        | 91.67%                                   |
| 2016-19 | MQA             | M.Pharm<br>(Pharmaceutical<br>Quality Assurance) | 0                                                               | 0                                                         | NA                                       |
|         | BPH             | B.Pharm                                          | 116                                                             | 114                                                       | 98.28%                                   |
| 2017-18 | МРН             | M.Pharm<br>(Pharmaceutics)                       | 13                                                              | 11                                                        | 84.62%                                   |
| 2017-18 | MQA             | M.Pharm (Pharmaceutical Quality Assurance)       | 14                                                              | 10                                                        | 71.43%                                   |