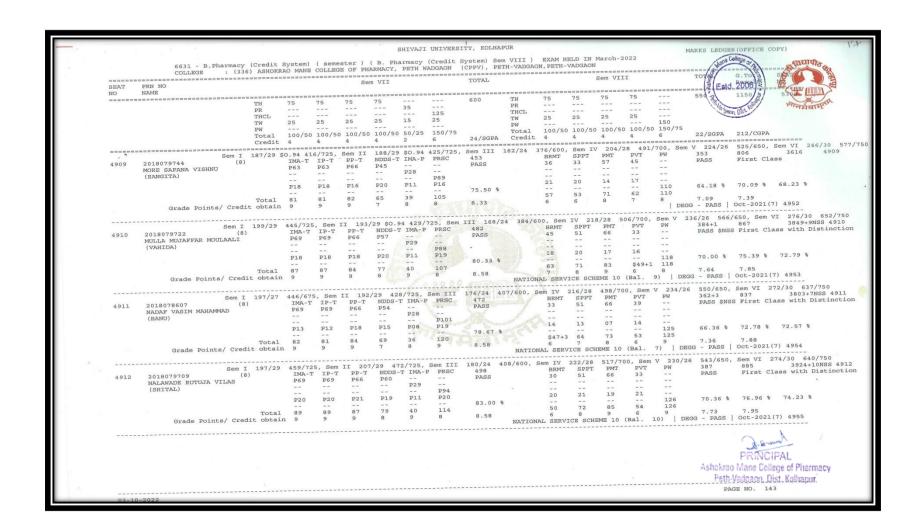

|            |          |                 | PRINCIPAL                                                       |
|     |                                             |                 |              |             |             |         |            |             |             |                 |             |            |           |            |          | Ash             | okrao Mane College of Pharmacy<br>Peth-Vadgaon, Dist, Kolhapur. |
|     |                                             |                 |              |             |             |         |            |             |             |                 |             |            |           |            |          |                 | E NO. 138                                                       |







































































#### Results Final Year B. Pharm April/May/June Examination (A.Y. 2020- 2021)





































S

































































#### Results Final Year B. Pharm April/May/June Examination (A.Y. 2019- 2020)













|       | 627 - B.Pharmacy<br>COLLEGE : (33                                          | c) action      | DAG MANT                                  | COLLE                                   | OF OF DU                                  | ADMACY.                                | DETH W                                   | ADGAON                        | (CPPV)                        | . PETH                        | IN Marc                       | h 2020