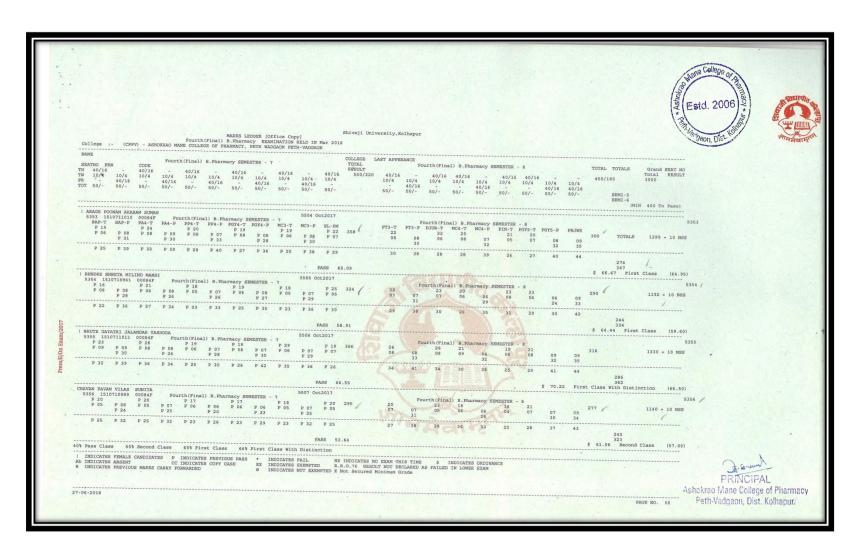

|                        |                         |                             |                              |                                |                               |                               |                             |                             |                               |                       |                      |              |           |                        | Og. 6-w                               | L<br>DAI |























#### Results Final Year B. Pharm April/May/June Examination (A.Y. 2018- 2019)































Peth-Vadozon, Dist. Kolhanui



































#### Results Final Year B. Pharm April/May/June Examination (A.Y. 2017- 2018)

















































































































#### Pass students of Final M. Pharmacy (Pharmaceutics) AY2021-2022





### Pass students of Final M. Pharmacy (Pharmaceutics) AY2020-2021





### Pass students of Final M. Pharmacy (Pharmaceutics) AY2019-2020





### Pass students of Final M. Pharmacy (Pharmaceutics) AY2018-2019





### Pass students of Final M. Pharmacy (Pharmaceutics) AY20217-2018





### Results M. Pharm (Pharmaceutics) April/May/June Examination (A.Y. 2021-22)













### Results M. Pharm (Pharmaceutics) April/May/June Examination (A.Y. 2020-21)













## Results M. Pharm (Pharmaceutics) April/May/June Examination (A.Y. 2019-20)





|   |                                                       |                                    |                |