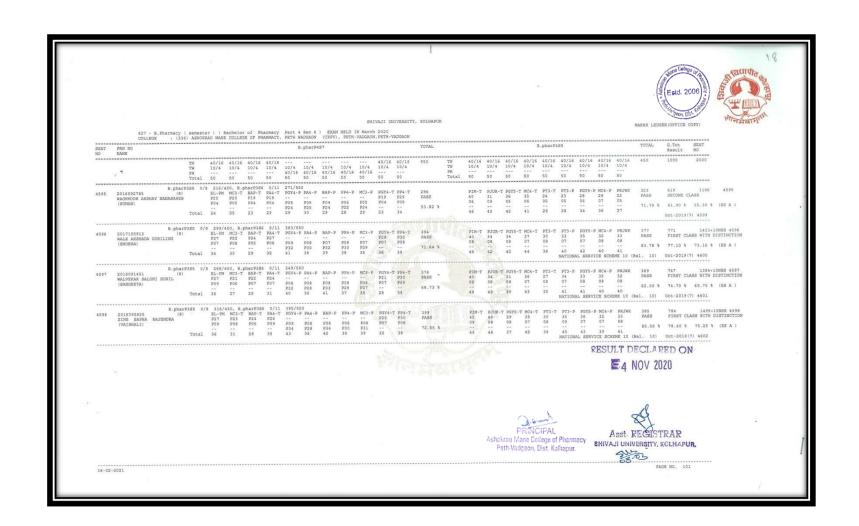

#### Results Final Year B. Pharm April/May/June Examination (A.Y. 2019- 2020)

|       | 627 - B.Pharmacy<br>COLLEGE : (33                                          | c) action      | DAG MANT                                  | COLLE                                   | OF OF DU                                  | ADMACY.                                | DETH W                                   | ADGAON                        | (CPPV)                        | . PETH                        | IN Marc                       | h 2020                         | VADGAON                          | , KOLHAPUR             |                         |                             |                             |                                 |                               |                             |                                        | (                                        | (A)                                       | td. 200                                  | LEDO                   | ger (office                      |                                      | E SIGNAL                                      | Solve The American |
|-------|----------------------------------------------------------------------------|----------------|-------------------------------------------|-----------------------------------------|-------------------------------------------|----------------------------------------|------------------------------------------|-------------------------------|-------------------------------|-------------------------------|-------------------------------|--------------------------------|----------------------------------|------------------------|-------------------------|-----------------------------|-----------------------------|---------------------------------|-------------------------------|-----------------------------|----------------------------------------|------------------------------------------|-------------------------------------------|------------------------------------------|------------------------|----------------------------------|--------------------------------------|-----------------------------------------------|--------------------|
| SEAT  | PRN NO                                                                     |                |                                           |                                         | *******                                   |                                        | В                                        | .pharP4                       | S7                            |                               |                               |                                |                                  | TOTAL                  |                         |                             |                             |                                 |                               | s.pnarv4                    | 58                                     |                                          |                                           |                                          | TOTAL                  | Result                           | NO                                   |                                               |                    |
| ***** | , 9                                                                        | TH<br>TW<br>PR | 40/16<br>10/4                             | 10/4                                    | 40/16<br>10/4                             | 40/16                                  | 10/4                                     | 10/4 40/16                    | 10/4                          | 10/4 40/16                    | 10/4                          | 10/4                           | 40/16<br>10/4<br>                | 550                    | TH<br>TW<br>PR<br>Total | 10/4                        | 10/4                        | 10/4                            | 10/4                          | 10/4                        | 10/4                                   | 10/4                                     | 10/4                                      | 10/4                                     | 450                    | 1000                             | 2000                                 |                                               |                    |
| 4511  | B.phar<br>2016092736 (8)<br>FUKE OM RAGHUNATH (RAJNI)                      | P3S5 0/        | 8 260/4<br>EL-PM<br>P26<br>P08<br><br>34  | 50, B.<br>MC3-T<br>P22<br>P06<br><br>28 | pharP3S6<br>BAP-T<br>P23<br>P04<br><br>27 | 0/11<br>PA4-T<br>P23<br>P05<br><br>28  | 328/55<br>PGY4-P<br><br>P06<br>P26<br>32 | PA4-P<br><br>P08<br>P28<br>36 | BAP-P<br><br>P06<br>P27<br>33 | PP4-P<br><br>P08<br>P24<br>32 | MC3-F<br>P07<br>P23<br>30     | PGY4-<br>P27<br>P06<br><br>33  | T PP4-T<br>P24<br>P07<br><br>31  | 344<br>PASS<br>62.55 % |                         | PIM-T<br>40<br>08<br><br>48 | PJUR-<br>30<br>08<br><br>38 | PGY5-1<br>29<br>07<br><br>36    | 06<br><br>44                  | PT3-T<br>29<br>06<br><br>35 | PT3-P<br>31<br>08<br><br>39            | PGY5-F<br>28<br>08<br><br>36             | MC4-P<br>30<br>07<br><br>37               | PRJWK<br>31<br>09<br><br>40              | 353<br>PASS<br>78.44 % | 697<br>FIRST (<br>69.70          | 128<br>CLASS<br>% 64.25<br>9(7) 4520 | 5 4511<br>% (ES A )                           |                    |
| 4512  | B.phar<br>2016092791 (8)<br>GAIKWAD AJINKYA ATMARAM<br>(GEETA)             | P3S5 0/        | '8 240/4<br>EL-PM<br>P25<br>P05<br><br>30 | MC3-T<br>P20<br>P05<br><br>25           | pharP3S6<br>BAP-T<br>P23<br>P05<br><br>28 | 0/11<br>PA4-T<br>P22<br>P05<br><br>27  | 304/55<br>PGY4-P<br><br>P06<br>P22<br>28 | PA4-P<br><br>P07<br>P24<br>31 | BAP-P<br><br>P04<br>P24<br>28 | PP4-P<br><br>P07<br>P22<br>29 | MC3-F<br>P07<br>P23<br>30     | PGY4-<br>P19<br>P06<br><br>25  | T PP4-T<br>P22<br>P06<br><br>28  | 309<br>PASS<br>56.18 % |                         | PIM-T<br>40<br>08<br><br>48 | PJUR-<br>34<br>08<br><br>42 | -T PGY5-1<br>35<br>07<br><br>42 | T MC4-T<br>34<br>06<br><br>40 | PT3-T<br>30<br>06<br><br>36 | PT3-P<br>31<br>08<br><br>39<br>NATIONA | PGY5-1<br>35<br>08<br><br>43             | 28<br>06<br><br>34<br>CCE SCHI            | PRJWK<br>29<br>08<br><br>37<br>EME 10 (E | 361<br>PASS<br>80.22 % | 670<br>FIRST<br>67.00            | 121<br>CLASS<br>% 61.20              | 4+10NSS 4512<br>% (ES A )                     |                    |
| 4513  | B.phar<br>2017105952 (8)<br>GAIKWAD ASMITA JANARDAN<br>(LATA)              | P3S5 0/        | '8 306/4<br>EL-PM<br>P27<br>P09<br><br>36 | MC3-T<br>P26<br>P07<br><br>33           | pharP3S6<br>BAP-T<br>P27<br>P08           | PA4-T<br>P30<br>P09<br><br>39          | 387/55<br>PGY4-F<br><br>P08<br>P34<br>42 | PA4-P<br><br>P08<br>P31<br>39 | BAP-P<br><br>P06<br>P28<br>34 | PP4-P<br><br>P08<br>P28<br>36 | MC3-E<br>P07<br>P26<br>33     | PGY4-<br>P27<br>P09<br><br>36  | T PP4-T<br>P27<br>P07<br><br>34  | 397<br>PASS<br>72.18 % | 4                       | PIM-T<br>38<br>07<br><br>45 | PJUR<br>34<br>07<br><br>41  | T PGY5-1<br>25<br>08<br><br>33  | 7 MC4-T<br>37<br>06<br><br>43 | PT3-T<br>30<br>08<br><br>38 | PT3-P<br>28<br>08<br><br>36<br>NATIONA | PGY5-I<br>34<br>08<br><br>42<br>AL SERVI | 9 MC4-P<br>27<br>07<br><br>34<br>ICE SCHI | PRJWK<br>34<br>09<br><br>43<br>EME 10 (F | 355<br>PASS<br>78.89 % | 752<br>FIRST<br>75,20<br>Oct-201 | 144<br>CLASS WIT<br>% 72.75          | 5+10NSS 4513<br>H DISTINCTION<br>% (ES A )    |                    |
| 4514  | 2016092725 (8)<br>GAIKWAD DIPALI RAMCHANDRA<br>(KAMAL)                     | P3S5 0,        | /8 316/4<br>EL-PM<br>P27<br>P09<br><br>36 | MC3-1<br>P28<br>P08<br><br>36           | pharP3S6<br>BAP-T<br>P27<br>P08<br><br>35 | 9A4-T<br>P30<br>P08<br><br>38          | 398/55<br>PGY4-1<br><br>P09<br>P30<br>39 | P PA4-P<br>PO8<br>P31<br>39   | BAP-P<br><br>P06<br>P28<br>34 | PP4-P<br><br>P08<br>P28<br>36 | MC3-1<br>P08<br>P25<br>33     | PGY4<br>P27<br>P09<br><br>36   | T PP4-T<br>P27<br>P09<br><br>36  | 398<br>PASS<br>72.36 % |                         | PIM-T<br>40<br>07<br><br>47 | 9JUR<br>35<br>07<br><br>42  | -T PGY5-<br>31<br>08<br><br>39  | T MC4-T<br>38<br>07<br><br>45 | PT3-T<br>26<br>08<br><br>34 | PT3-P<br>29<br>08<br><br>37<br>NATIONA | PGYS-1<br>35<br>08<br><br>43<br>AL SERV  | 29<br>07<br><br>36<br>ECE SCH             | PRJWK<br>34<br>09<br><br>43<br>EME 10 (I | 366<br>PASS<br>81.33 % | 764<br>FIRST<br>76.40            | 147<br>CLASS WIT<br>% 74.40          | 8+10NSS 4514<br>H DISTINCTION<br>% (ES A )    |                    |
| 4515  | 2016094096 B.phar<br>2016094096 (8)<br>GATADE RUTUJA BALASAHEB<br>(SUNITA) | P3S5 0,        | /8 299/-<br>EL-PM<br>P29<br>P08<br><br>37 | MC3-1<br>P26<br>P06<br><br>32           | pharP3Se<br>BAP-T<br>P23<br>P09<br><br>32 | 9A4-T<br>PA4-T<br>P27<br>P07<br><br>34 | 371/55<br>PGY4-1<br><br>P06<br>P32<br>38 | P PA4-P<br>P07<br>P28<br>35   | BAP-P<br><br>P08<br>P26<br>34 | PP4-P<br><br>P09<br>P28<br>37 | MC3-I<br>P08<br>P26<br>34     | PGY4<br>P26<br>P08<br><br>34   | -T PP4-T<br>P25<br>P09<br><br>34 | 381<br>PASS<br>69.27 % |                         | PIM-T<br>28<br>07<br><br>35 | PJUR<br>26<br>08<br><br>34  | -T PGY5-<br>21<br>08<br><br>29  | T MC4-T<br>33<br>06<br><br>39 | PT3-T<br>32<br>06<br><br>38 | PT3-P<br>23<br>08<br><br>31            | PGY5-1<br>32<br>08<br><br>40             | P MC4-P<br>30<br>07<br><br>37             | PRJWK<br>36<br>09<br><br>45              | 328<br>PASS<br>72.89 % | 709<br>FIRST<br>70.90            | 137<br>CLASS WIT<br>% 68.95          | 9 4515<br>H DISTINCTION<br>% (ES 0 )          |                    |
| 4516  | B.pha:<br>2016092817 (8)<br>GAVADE GAMESH RAJARAM<br>(VAISHALI)            | P3S5 0,        | /8 232/<br>EL-PM<br>P24<br>P08<br><br>32  | 450, B<br>MC3-1<br>P25<br>P05<br><br>30 | pharP3Se<br>BAP-T<br>P22<br>P04<br><br>26 | 90/11<br>PA4-T<br>P24<br>P06<br><br>30 | 330/55<br>PGY4-1<br>P06<br>P28<br>34     | P PA4-P<br>P07<br>P26<br>33   | BAP-P<br><br>P08<br>P28<br>36 | PP4-P<br><br>P06<br>P22<br>28 | MC3-1<br><br>P07<br>P24<br>31 | P PGY4<br>P20<br>P06<br><br>26 | -T PP4-T<br>P19<br>P07<br><br>26 | 332<br>PASS<br>60.36 % |                         | PIM-T<br>40<br>08<br><br>48 | 9JUR<br>31<br>08<br><br>39  | -T PGY5-<br>33<br>07<br><br>40  | T MC4-T<br>34<br>07<br><br>41 | PT3-T<br>28<br>07<br><br>35 | PT3-P<br>29<br>08<br><br>37<br>NATION  | PGY5-:<br>31<br>07<br><br>38<br>AL SERV  | P MC4-P<br>27<br>07<br><br>34<br>ICE SCH  | PRJWK<br>36<br>09<br><br>45<br>EME 10 (  | 357<br>PASS<br>79.33 % | 689<br>FIRST<br>68.90            | 125<br>CLASS<br>% 63.05              | 1+10NSS 4516                                  |                    |
|       |                                                                            |                |                                           |                                         |                                           |                                        |                                          |                               |                               |                               |                               |                                |                                  |                        |                         |                             |                             |                                 |                               |                             |                                        |                                          |                                           |                                          |                        |                                  | Asho                                 | PRINCH<br>krao Mane Colle<br>eth-Vadgaon, Dis |                    |