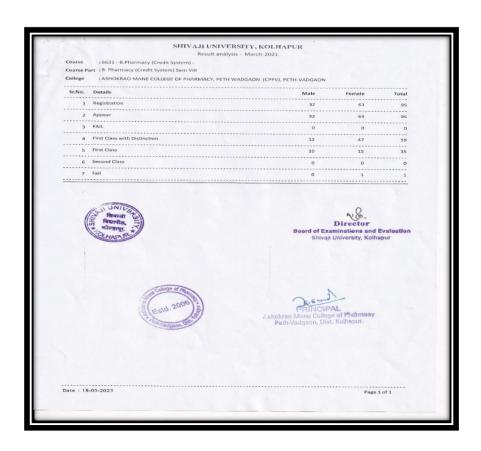

| 116                                                             | 114                                                       | 98.28%                                   |
| 2017-18 | МРН             | M.Pharm<br>(Pharmaceutics)                       | 13                                                              | 11                                                        | 84.62%                                   |
| 2017-18 | MQA             | M.Pharm (Pharmaceutical Quality Assurance)       | 14                                                              | 10                                                        | 71.43%                                   |



#### Pass students of Final B. Pharmacy AY2021-2022





#### Pass students of Final B. Pharmacy AY2020-2021





#### Pass students of Final B. Pharmacy AY2019-2020





#### Pass students of Final B. Pharmacy AY2018-2019





#### Pass students of Final B. Pharmacy AY2017-2018





# Results Final Year B. Pharm April/May/June Examination (A.Y. 2021- 2022)





























| SEAT  | COLLEGE : (33)                                         |                   |                  |                | Se             | m ATT             |                   |             | IOIAL            |           |            |                     |               |                      |                | 18               | Release t No.                                               |
|-------|--------------------------------------------------------|-------------------|------------------|----------------|--