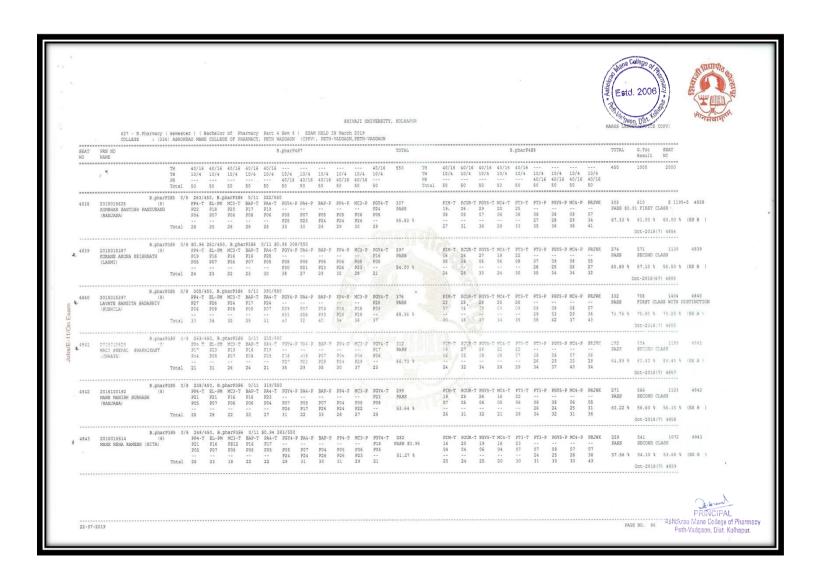

|                               |                               |                               |                                |                                 |                        |                         |                             |                              |                                |                               |                               |                             |                             |                               |                       |                      |              |           |                        | Og. 6-w                               | L<br>DAI |























#### Results Final Year B. Pharm April/May/June Examination (A.Y. 2018- 2019)































Peth-Vadozon, Dist. Kolhanui



































#### Results Final Year B. Pharm April/May/June Examination (A.Y. 2017- 2018)

















































































































#### Pass students of Final M. Pharmacy (Pharmaceutics) AY2021-2022





### Pass students of Final M. Pharmacy (Pharmaceutics) AY2020-2021





### Pass students of Final M. Pharmacy (Pharmaceutics) AY2019-2020





### Pass students of Final M. Pharmacy (Pharmaceutics) AY2018-2019





### Pass students of Final M. Pharmacy (Pharmaceutics) AY20217-2018





### Results M. Pharm (Pharmaceutics) April/May/June Examination (A.Y. 2021-22)













### Results M. Pharm (Pharmaceutics) April/May/June Examination (A.Y. 2020-21)













## Results M. Pharm (Pharmaceut