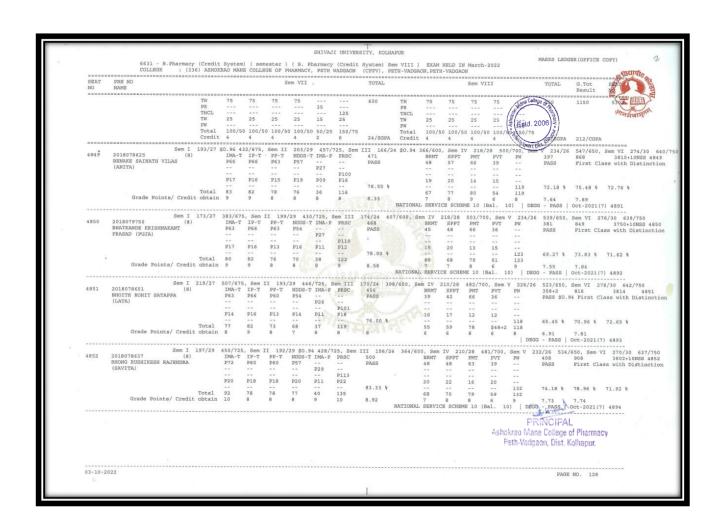

# Results Final Year B. Pharm April/May/June Examination (A.Y. 2021- 2022)

| SEAT  | COLLEGE : (33)                                         |                   |                  |                | Se             | m ATT             |                   |             | IOIAL            |           |            |                     |               |                      |                | 18               | Release t No.                                               |
|-------|--------------------------------------------------------|-------------------|------------------|----------------|----------------|-------------------|-------------------|-------------|------------------|-----------|------------|---------------------|---------------|----------------------|----------------|------------------|-------------------------------------------------------------|
| ===== | NAME                                                   | TH                | 75               | 75             | 75             | 75                | 35                |             | 600              | TH<br>PR  | 75<br>     | 75                  | 75            | 75                   |                | Estd.            | 2006 6 530                                                  |
|       |                                                        | PR<br>THCL<br>TW  | 25               | 25             | 25             | 25                | 15                |             |                  | TW        | 25         | 25                  | 25            | 25                   | 150            | Jann.            | DEL LE                                                      |
|       |                                                        | Credit            | 4                | 4              | 100/50         | 4                 | 50/25             | 150/75<br>6 | 24/SGPA          |           | 100/5<br>4 | 0 100/50<br>4       | 100/50        | 0 100/5              | 150/75<br>6    |                  | 212/CGPA                                                    |
| 4873  | Sem I<br>2018078659 (8)                                | 185/29 8          | O.96 40<br>IMA-T | 3/725,<br>IP-T | Sem II<br>PP-T | 182/29<br>NDDS-T  | 1MA-P             | PRSC        | 440              | 4 343/0   |            | SPPT                |               | 63/700,<br>PVT<br>36 | Sem V 23<br>PW | 302+3            | /650, Sem VI 278/30 (<br>745 3553+7NSS<br>S First Class     |
| , *   | GAIKWAD AMARSINH JALINDAR<br>(LATA)                    |                   | P66              | P63            | P60            |                   | P26               | <br>P84     | PASS             |           |            |                     |               |                      |                |                  |                                                             |
|       |                                                        |                   | P15              | P12            |                | P14               | P10               | P19         | 73.33 %          |           | 14         | 19<br><br>\$49+1    | 11            | 12<br><br>\$48+2     | 78<br>78       | 55.45 %          | 64.78 % 67.17 %                                             |
|       | Grade Points/ Credi                                    |                   |                  |                |                | 8                 |                   | 7           | 7.92             | NATION.   | 6          | 6<br>TOE SCHE       | 7<br>EME 10   | 6<br>(Bal.           | 6<br>7)   DEGG | 6.18<br>- PASS   | 7.32<br>Oct-2021(7) 4915                                    |
|       |                                                        | 204/27            | 474/675          | . Sem ]        | II 232/        | 29 533            | 1/125,            | Sem III     | 192/24 44<br>490 | 19/600, S | em IV      | 242/28<br>SPPT      | 564/70<br>PMT | 0, Sem               | V 250/26<br>PW | 446              | 936 4203                                                    |
| 4874  | 2018079701 (8)<br>GAVAKAR PRADIP GANGARAM<br>(JAYSHRI) |                   | IMA-T<br>P72     | IP-T<br>P69    | PP-T<br>P63    | P57               | P31               | -+<br>      | PASS             |           | 54         | 45                  |               |                      | -              | PASS             | First Class with Dis                                        |
|       | (JAYSHRI)                                              |                   | P22              | <br>P20        | P21            |                   | P13               | P82<br>P18  |                  |           | 22         | 22                  | 20            | 22                   | 141            | 81.09 %          | 81.39 % 80.06 %                                             |
|       | Grade Points/ Credi                                    | Total<br>t obtain |                  | 89             | 84             |                   | 44                | 100         | 81.67 %          |           | 76         | 67<br>7             | 83            | 79                   | 141            | 8.55             | 8.56<br>Oct-2021(7) 4916                                    |
|       |                                                        |                   |                  |                |                | (00 504           | . /705            | 0000        | 100/24 44        | 54/600 S  | em TV      | 242/28              | 571/70        | 0. Sem               |                | 562/650,         | Sem VI 290/30 682/7                                         |
| 4875  | Sem I<br>2018079741 (8)<br>GONDE BHAGYASHRI YUVRAJ     | 226/29            | IMA-T .          | IP-T<br>P66    | PP-T<br>P60    | NDDS-T            | r IMA-P           | PRSC        | 501<br>PASS      | Marsh 3   | BRMT<br>57 | SPPT<br>39          | PMT<br>57     | PVT                  | PW<br>         | 421              | 922 4224<br>First Class with Dis                            |
|       | (JYOTSNA)                                              |                   |                  |                | <br><br>P18    | <br><br>P23       | P33               | P94<br>P17  |                  |           |            | <br>21              |               |                      |                |                  |                                                             |
|       |                                                        | Total             | P23<br><br>95    | P21<br><br>87  | 78             | 83                | 47                | 111         | 83.50 %          |           | 79         | 60                  | 76            | 66                   | 140            | 76.55 %<br>8.18  | 80.17 % 79.70 %<br>8.53                                     |
|       | Grade Points/ Credi                                    | t obtain          |                  | 9              | 8              | 9                 | 10                | 8           | 8.83             |           | 8          | 7                   |               |                      | DEG            | G - PASS         | Oct-2021(7) 4917                                            |
| 4876  | Sem I<br>2018078639 (8)                                | 187/27            | 429/675<br>IMA-T | , Sem          | PP-T           | /29 484<br>NDDS-7 | 4/725,<br>T IMA-P | PRSC        | 507              | 29/600, S |            |                     |               | 0, Sem<br>PVT<br>45  |                |                  | Sem VI 274/30 655/7<br>892 3962+10N<br>First Class with Dis |
|       | GURAV NILAM BABAJI<br>(SHILA)                          |                   | P72              | P63            | P60            | P60               | P31               | <br>P103    | PASS             |           |            |                     |               |                      |                |                  |                                                             |
|       |                                                        |                   | P22              | P20            | P20            |                   | P13               |             | 84.50 %          |           |            |                     | 17<br><br>71  | 20<br><br>65         | 128<br>128     | 70.00 %          | 77.57 % 75.66 %                                             |
|       | Grade Points/ Credi                                    |                   |                  |                | 9              | 9                 |                   | 123<br>9    | 9.17             |           | 8          | 51<br>6<br>ICE SCHE | 8             | 7                    | 9              | 7.73<br>G - PASS | 8.17<br>Oct-2021(7) 4918                                    |
|       |                                                        |                   |                  |                |                |                   |                   |             |                  |           |            |                     |               |                      |                |                  |                                                             |
|       |                                                        |                   |                  |                |                |                   |                   |             |                  |           |            |                     |               |                      |                |                  | - X -                                                       |
|       |                                                        |                   |                  |                |                |                   |                   |             |                  |           |            |                     |               |                      |                |                  | J. E-war                                                    |
|       |                                                        |                   |                  |                |                |                   |                   |             |                  |           |            |                     |               |                      |                | Achologo         | PININGIPAL<br>Selvinos Castege of Pharma                    |