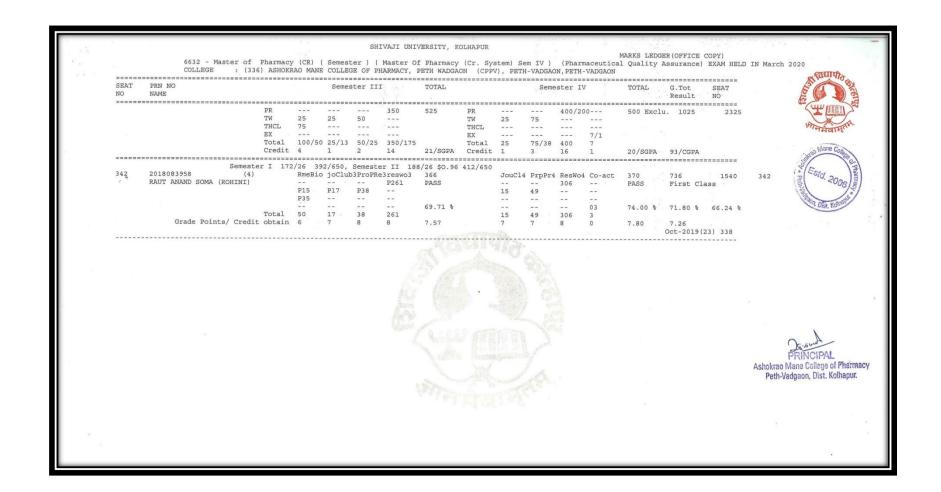

#### Results Final Year B. Pharm April/May/June Examination (A.Y. 2019- 2020)

|       | 627 - B.Pharmacy<br>COLLEGE : (33                                          | c) action      | DAG MANT                                  | COLLE                                   | OF OF DU                                  | ADMACY.                                | DETH W                                   | ADGAON                        | (CPPV)                        | . PETH                        | IN Marc                       | h 2020                         | VADGAON                          | , KOLHAPUR             |                         |                             |                             |                                 |                               |                             |                                        | (                                        | (A)                                       | td. 200                                  | LEDO                   | ger (office                      |                                      | E SIGNAL                                      | Solve The American |
|-------|----------------------------------------------------------------------------|----------------|-------------------------------------------|-----------------------------------------|-------------------------------------------|----------------------------------------|------------------------------------------|-------------------------------|-------------------------------|-------------------------------|-------------------------------|--------------------------------|----------------------------------|------------------------|-------------------------|-----------------------------|-----------------------------|---------------------------------|-------------------------------|-----------------------------|----------------------------------------|------------------------------------------|-------------------------------------------|------------------------------------------|------------------------|----------------------------------|--------------------------------------|-----------------------------------------------|--------------------|
| SEAT  | PRN NO                                                                     |                |                                           |                                         | *******                                   |                                        | В                                        | .pharP4                       | S7                            |                               |                               |                                |                                  | TOTAL                  |                         |                             |                             |                                 |                               | s.pnarv4                    | 58                                     |                                          |                                           |                                          | TOTAL                  | Result                           | NO                                   |                                               |                    |
| ***** | , 9                                                                        | TH<br>TW<br>PR | 40/16<br>10/4                             | 10/4                                    | 40/16<br>10/4                             | 40/16                                  | 10/4                                     | 10/4 40/16                    | 10/4                          | 10/4 40/16                    | 10/4                          | 10/4                           | 40/16<br>10/4<br>                | 550                    | TH<br>TW<br>PR<br>Total | 10/4                        | 10/4                        | 10/4                            | 10/4                          | 10/4                        | 10/4                                   | 10/4                                     | 10/4                                      | 10/4                                     | 450                    | 1000                             | 2000                                 |                                               |                    |
| 4511  | B.phar<br>2016092736 (8)<br>FUKE OM RAGHUNATH (RAJNI)                      | P3S5 0/        | 8 260/4<br>EL-PM<br>P26<br>P08<br><br>34  | 50, B.<br>MC3-T<br>P22<br>P06<br><br>28 | pharP3S6<br>BAP-T<br>P23<br>P04<br><br>27 | 0/11<br>PA4-T<br>P23<br>P05<br><br>28  | 328/55<br>PGY4-P<br><br>P06<br>P26<br>32 | PA4-P<br><br>P08<br>P28<br>36 | BAP-P<br><br>P06<br>P27<br>33 | PP4-P<br><br>P08<br>P24<br>32 | MC3-F<br>P07<br>P23<br>30     | PGY4-<br>P27<br>P06<br><br>33  | T PP4-T<br>P24<br>P07<br><br>31  | 344<br>PASS<br>62.55 % |                         | PIM-T<br>40<br>08<br><br>48 | PJUR-<br>30<br>08<br><br>38 | PGY5-1<br>29<br>07<br><br>36    | 06<br><br>44                  | PT3-T<br>29<br>06<br><br>35 | PT3-P<br>31<br>08<br><br>39            | PGY5-F<br>28<br>08<br><br>36             | MC4-P<br>30<br>07<br><br>37               | PRJWK<br>31<br>09<br><br>40              | 353<br>PASS<br>78.44 % | 697<br>FIRST (<br>69.70          | 128<br>CLASS<br>% 64.25<br>9(7) 4520 | 5 4511<br>% (ES A )                           |                    |
| 4512  | B.phar<br>2016092791 (8)<br>GAIKWAD AJINKYA ATMARAM<br>(GEETA)             | P3S5 0/        | '8 240/4<br>EL-PM<br>P25<br>P05<br><br>30 | MC3-T<br>P20<br>P05<br><br>25           | pharP3S6<br>BAP-T<br>P23<br>P05<br><br>28 | 0/11<br>PA4-T<br>P22<br>P05<br><br>27  | 304/55<br>PGY4-P<br><br>P06<br>P22<br>28 | PA4-P<br><br>P07<br>P24<br>31 | BAP-P<br><br>P04<br>P24<br>28 | PP4-P<br><br>P07<br>P22<br>29 | MC3-F<br>P07<br>P23<br>30     | PGY4-<br>P19<br>P06<br><br>25  | T PP4-T<br>P22<br>P06<br><br>28  | 309<br>PASS<br>56.18 % |                         | PIM-T<br>40<br>08<br><br>48 | PJUR-<br>34<br>08<br><br>42 | -T PGY5-1<br>35<br>07<br><br>42 | T MC4-T<br>34<br>06<br><br>40 | PT3-T<br>30<br>06<br><br>36 | PT3-P<br>31<br>08<br><br>39<br>NATIONA | PGY5-1<br>35<br>08<br><br>43             | 28<br>06<br><br>34<br>CCE SCHI            | PRJWK<br>29<br>08<br><br>37<br>EME 10 (E | 361<br>PASS<br>80.22 % | 670<br>FIRST<br>67.00            | 121<br>CLASS<br>% 61.20              | 4+10NSS 4512<br>% (ES A )                     |                    |
| 4513  | B.phar<br>2017105952 (8)<br>GAIKWAD ASMITA JANARDAN<br>(LATA)              | P3S5 0/        | '8 306/4<br>EL-PM<br>P27<br>P09<br><br>36 | MC3-T<br>P26<br>P07<br><br>33           | pharP3S6<br>BAP-T<br>P27<br>P08           | PA4-T<br>P30<br>P09<br><br>39          | 387/55<br>PGY4-F<br><br>P08<br>P34<br>42 | PA4-P<br><br>P08<br>P31<br>39 | BAP-P<br><br>P06<br>P28<br>34 | PP4-P<br><br>P08<br>P28<br>36 | MC3-E<br>P07<br>P26<br>33     | PGY4-<br>P27<br>P09<br><br>36  | T PP4-T<br>P27<br>P07<br><br>34  | 397<br>PASS<br>72.18 % | 4                       | PIM-T<br>38<br>07<br><br>45 | PJUR<br>34<br>07<br><br>41  | T PGY5-1<br>25<br>08<br><br>33  | 7 MC4-T<br>37<br>06<br><br>43 | PT3-T<br>30<br>08<br><br>38 | PT3-P<br>28<br>08<br><br>36<br>NATIONA | PGY5-I<br>34<br>08<br><br>42<br>AL SERVI | 9 MC4-P<br>27<br>07<br><br>34<br>ICE SCHI | PRJWK<br>34<br>09<br><br>43<br>EME 10 (F | 355<br>PASS<br>78.89 % | 752<br>FIRST<br>75,20<br>Oct-201 | 144<br>CLASS WIT<br>% 72.75          | 5+10NSS 4513<br>H DISTINCTION<br>% (ES A )    |                    |
| 4514  | 2016092725 (8)<br>GAIKWAD DIPALI RAMCHANDRA<br>(KAMAL)                     | P3S5 0,        | /8 316/4<br>EL-PM<br>P27<br>P09<br><br>36 | MC3-1<br>P28<br>P08<br><br>36           | pharP3S6<br>BAP-T<br>P27<br>P08<br><br>35 | 9A4-T<br>P30<br>P08<br><br>38          | 398/55<br>PGY4-1<br><br>P09<br>P30<br>39 | P PA4-P<br>PO8<br>P31<br>39   | BAP-P<br><br>P06<br>P28<br>34 | PP4-P<br><br>P08<br>P28<br>36 | MC3-1<br>P08<br>P25<br>33     | PGY4<br>P27<br>P09<br><br>36   | T PP4-T<br>P27<br>P09<br><br>36  | 398<br>PASS<br>72.36 % |                         | PIM-T<br>40<br>07<br><br>47 | 9JUR<br>35<br>07<br><br>42  | -T PGY5-<br>31<br>08<br><br>39  | T MC4-T<br>38<br>07<br><br>45 | PT3-T<br>26<br>08<br><br>34 | PT3-P<br>29<br>08<br><br>37<br>NATIONA | PGYS-1<br>35<br>08<br><br>43<br>AL SERV  | 29<br>07<br><br>36<br>ECE SCH             | PRJWK<br>34<br>09<br><br>43<br>EME 10 (I | 366<br>PASS<br>81.33 % | 764<br>FIRST<br>76.40            | 147<br>CLASS WIT<br>% 74.40          | 8+10NSS 4514<br>H DISTINCTION<br>% (ES A )    |                    |
| 4515  | 2016094096 B.phar<br>2016094096 (8)<br>GATADE RUTUJA BALASAHEB<br>(SUNITA) | P3S5 0,        | /8 299/-<br>EL-PM<br>P29<br>P08<br><br>37 | MC3-1<br>P26<br>P06<br><br>32           | pharP3Se<br>BAP-T<br>P23<br>P09<br><br>32 | 9A4-T<br>PA4-T<br>P27<br>P07<br><br>34 | 371/55<br>PGY4-1<br><br>P06<br>P32<br>38 | P PA4-P<br>P07<br>P28<br>35   | BAP-P<br><br>P08<br>P26<br>34 | PP4-P<br><br>P09<br>P28<br>37 | MC3-I<br>P08<br>P26<br>34     | PGY4<br>P26<br>P08<br><br>34   | -T PP4-T<br>P25<br>P09<br><br>34 | 381<br>PASS<br>69.27 % |                         | PIM-T<br>28<br>07<br><br>35 | PJUR<br>26<br>08<br><br>34  | -T PGY5-<br>21<br>08<br><br>29  | T MC4-T<br>33<br>06<br><br>39 | PT3-T<br>32<br>06<br><br>38 | PT3-P<br>23<br>08<br><br>31            | PGY5-1<br>32<br>08<br><br>40             | P MC4-P<br>30<br>07<br><br>37             | PRJWK<br>36<br>09<br><br>45              | 328<br>PASS<br>72.89 % | 709<br>FIRST<br>70.90            | 137<br>CLASS WIT<br>% 68.95          | 9 4515<br>H DISTINCTION<br>% (ES 0 )          |                    |
| 4516  | B.pha:<br>2016092817 (8)<br>GAVADE GAMESH RAJARAM<br>(VAISHALI)            | P3S5 0,        | /8 232/<br>EL-PM<br>P24<br>P08<br><br>32  | 450, B<br>MC3-1<br>P25<br>P05<br><br>30 | pharP3Se<br>BAP-T<br>P22<br>P04<br><br>26 | 90/11<br>PA4-T<br>P24<br>P06<br><br>30 | 330/55<br>PGY4-1<br>P06<br>P28<br>34     | P PA4-P<br>P07<br>P26<br>33   | BAP-P<br><br>P08<br>P28<br>36 | PP4-P<br><br>P06<br>P22<br>28 | MC3-1<br><br>P07<br>P24<br>31 | P PGY4<br>P20<br>P06<br><br>26 | -T PP4-T<br>P19<br>P07<br><br>26 | 332<br>PASS<br>60.36 % |                         | PIM-T<br>40<br>08<br><br>48 | 9JUR<br>31<br>08<br><br>39  | -T PGY5-<br>33<br>07<br><br>40  | T MC4-T<br>34<br>07<br><br>41 | PT3-T<br>28<br>07<br><br>35 | PT3-P<br>29<br>08<br><br>37<br>NATION  | PGY5-:<br>31<br>07<br><br>38<br>AL SERV  | P MC4-P<br>27<br>07<br><br>34<br>ICE SCH  | PRJWK<br>36<br>09<br><br>45<br>EME 10 (  | 357<br>PASS<br>79.33 % | 689<br>FIRST<br>68.90            | 125<br>CLASS<br>% 63.05              | 1+10NSS 4516                                  |                    |
|       |                                                                            |                |                                           |                                         |                                           |                                        |                                          |                               |                               |                               |                               |                                |                                  |                        |                         |                             |                             |                                 |                               |                             |                                        |                                          |                                           |                                          |                        |                                  | Asho                                 | PRINCH<br>krao Mane Colle<br>eth-Vadgaon, Dis |                    |