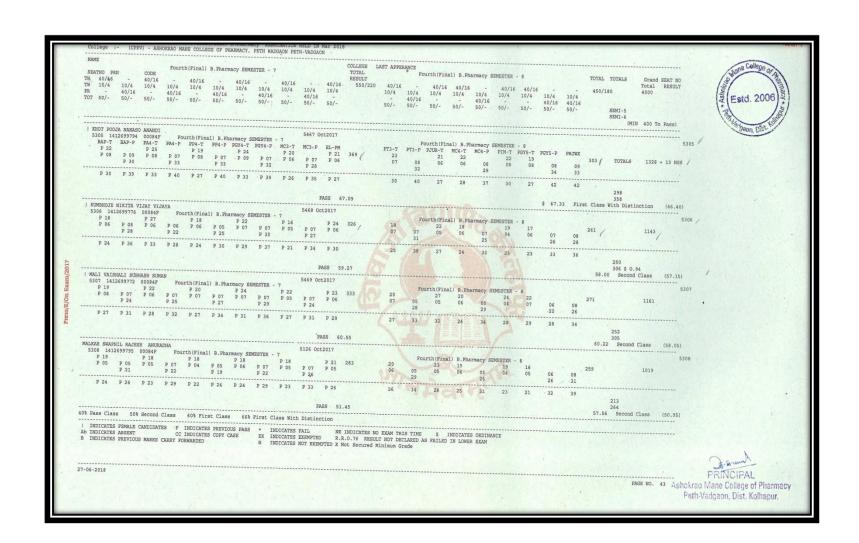

|                                 |                        |                         |                             |                              |                                |                               |                               |                             |                             |                               |                       |                      |              |           |                        | Og. 6-w                               | L<br>DAI |























#### Results Final Year B. Pharm April/May/June Examination (A.Y. 2018- 2019)































Peth-Vadozon, Dist. Kolhanui



































#### Results Final Year B. Pharm April/May/June Examination (A.Y. 2017- 2018)

















































































































#### Pass students of Final M. Pharmacy (Pharmaceutics) AY2021-2022





### Pass students of Final M. Pharmacy (Pharmaceutics) AY2020-2021





### Pass students of Final M. Pharmacy (Pharmaceutics) AY2019-2020





### Pass students of Final M. Pharmacy (Pharmaceutics) AY2018-2019





### Pass students of Final M. Pharmacy (Pharmaceutics) AY20217-2018





### Results M. Pharm (Pharmaceutics) April/May/June Examination (A.Y. 2021-22)













### Results M. Pharm (Pharmaceutics) April/May/June Examination (A.Y. 2020-21)













## Results M. Pharm (Pharmaceutics) April/May/June Examination (A.Y. 2019-20)





|   |                                                       |