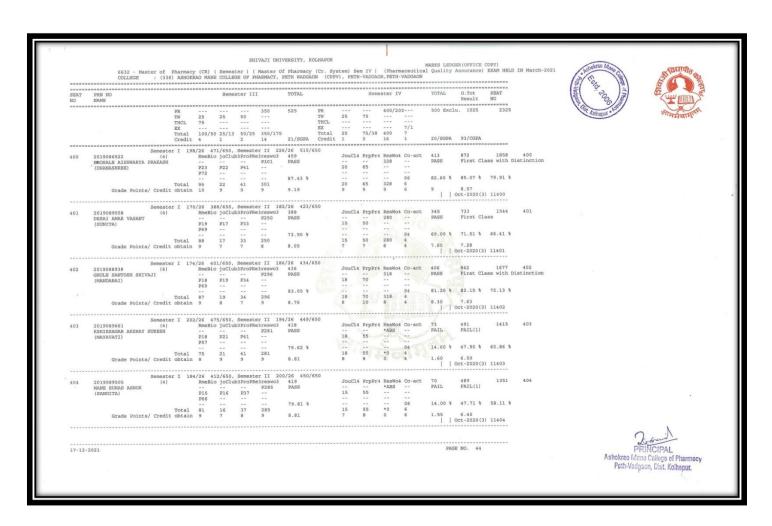

# Results Final Year B. Pharm April/May/June Examination (A.Y. 2021- 2022)

| SEAT  | COLLEGE : (33)                                         |                   |                  |                | Se             | m ATT             |                   |             | IOIAL            |           |            |                     |               |                      |                | 18               | Release t No.                                               |
|-------|--------------------------------------------------------|-------------------|------------------|----------------|----------------|-------------------|-------------------|-------------|------------------|-----------|------------|---------------------|---------------|----------------------|----------------|------------------|-------------------------------------------------------------|
| ===== | NAME                                                   | TH                | 75               | 75             | 75             | 75                | 35                |             | 600              | TH<br>PR  | 75<br>     | 75                  | 75            | 75                   |                | Estd.            | 2006 6 530                                                  |
|       |                                                        | PR<br>THCL<br>TW  | 25               | 25             | 25             | 25                | 15                |             |                  | TW        | 25         | 25                  | 25            | 25                   | 150            | Jann.            | DEL LE                                                      |
|       |                                                        | Credit            | 4                | 4              | 100/50         | 4                 | 50/25             | 150/75<br>6 | 24/SGPA          |           | 100/5<br>4 | 0 100/50<br>4       | 100/50        | 0 100/5              | 150/75<br>6    |                  | 212/CGPA                                                    |
| 4873  | Sem I<br>2018078659 (8)                                | 185/29 8          | O.96 40<br>IMA-T | 3/725,<br>IP-T | Sem II<br>PP-T | 182/29<br>NDDS-T  | 1MA-P             | PRSC        | 440              | 4 343/0   |            | SPPT                |               | 63/700,<br>PVT<br>36 | Sem V 23<br>PW | 302+3            | /650, Sem VI 278/30 (<br>745 3553+7NSS<br>S First Class     |
| , *   | GAIKWAD AMARSINH JALINDAR<br>(LATA)                    |                   | P66              | P63            | P60            |                   | P26               | <br>P84     | PASS             |           |            |                     |               |                      |                |                  |                                                             |
|       |                                                        |                   | P15              | P12            |                | P14               | P10               | P19         | 73.33 %          |           | 14         | 19<br><br>\$49+1    | 11            | 12<br><br>\$48+2     | 78<br>78       | 55.45 %          | 64.78 % 67.17 %                                             |
|       | Grade Points/ Credi                                    |                   |                  |                |                | 8                 |                   | 7           | 7.92             | NATION.   | 6          | 6<br>TOE SCHE       | 7<br>EME 10   | 6<br>(Bal.           | 6<br>7)   DEGG | 6.18<br>- PASS   | 7.32<br>Oct-2021(7) 4915                                    |
|       |                                                        | 204/27            | 474/675          | . Sem ]        | II 232/        | 29 533            | 1/125,            | Sem III     | 192/24 44<br>490 | 19/600, S | em IV      | 242/28<br>SPPT      | 564/70<br>PMT | 0, Sem               | V 250/26<br>PW | 446              | 936 4203                                                    |
| 4874  | 2018079701 (8)<br>GAVAKAR PRADIP GANGARAM<br>(JAYSHRI) |                   | IMA-T<br>P72     | IP-T<br>P69    | PP-T<br>P63    | P57               | P31               | -+<br>      | PASS             |           | 54         | 45                  |               |                      | -              | PASS             | First Class with Dis                                        |
|       | (JAYSHRI)                                              |                   | P22              | <br>P20        | P21            |                   | P13               | P82<br>P18  |                  |           | 22         | 22                  | 20            | 22                   | 141            | 81.09 %          | 81.39 % 80.06 %                                             |
|       | Grade Points/ Credi                                    | Total<br>t obtain |                  | 89             | 84             |                   | 44                | 100         | 81.67 %          |           | 76         | 67<br>7             | 83            | 79                   | 141            | 8.55             | 8.56<br>Oct-2021(7) 4916                                    |
|       |                                                        |                   |                  |                |                | (00 504           | . /705            | 0000        | 100/24 44        | 54/600 S  | em TV      | 242/28              | 571/70        | 0. Sem               |                | 562/650,         | Sem VI 290/30 682/7                                         |
| 4875  | Sem I<br>2018079741 (8)<br>GONDE BHAGYASHRI YUVRAJ     | 226/29            | IMA-T .          | IP-T<br>P66    | PP-T<br>P60    | NDDS-T            | r IMA-P           | PRSC        | 501<br>PASS      | Marsh 3   | BRMT<br>57 | SPPT<br>39          | PMT<br>57     | PVT                  | PW<br>         | 421              | 922 4224<br>First Class with Dis                            |
|       | (JYOTSNA)                                              |                   |                  |                | <br><br>P18    | <br><br>P23       | P33               | P94<br>P17  |                  |           |            | <br>21              |               |                      |                |                  |                                                             |
|       |                                                        | Total             | P23<br><br>95    | P21<br><br>87  | 78             | 83                | 47                | 111         | 83.50 %          |           | 79         | 60                  | 76            | 66                   | 140            | 76.55 %<br>8.18  | 80.17 % 79.70 %<br>8.53                                     |
|       | Grade Points/ Credi                                    | t obtain          |                  | 9              | 8              | 9                 | 10                | 8           | 8.83             |           | 8          | 7                   |               |                      | DEG            | G - PASS         | Oct-2021(7) 4917                                            |
| 4876  | Sem I<br>2018078639 (8)                                | 187/27            | 429/675<br>IMA-T | , Sem          | PP-T           | /29 484<br>NDDS-7 | 4/725,<br>T IMA-P | PRSC        | 507              | 29/600, S |            |                     |               | 0, Sem<br>PVT<br>45  |                |                  | Sem VI 274/30 655/7<br>892 3962+10N<br>First Class with Dis |
|       | GURAV NILAM BABAJI<br>(SHILA)                          |                   | P72              | P63            | P60            | P60               | P31               | <br>P103    | PASS             |           |            |                     |               |                      |                |                  |                                                             |
|       |                                                        |                   | P22              | P20            | P20            |                   | P13               |             | 84.50 %          |           |            |                     | 17<br><br>71  | 20<br><br>65         | 128<br>128     | 70.00 %          | 77.57 % 75.66 %                                             |
|       | Grade Points/ Credi                                    |                   |                  |                | 9              | 9                 |                   | 123<br>9    | 9.17             |           | 8          | 51<br>6<br>ICE SCHE | 8             | 7                    | 9              | 7.73<br>G - PASS | 8.17<br>Oct-2021(7) 4918                                    |
|       |                                                        |                   |                  |                |                |                   |                   |             |                  |           |            |                     |               |                      |                |                  |                                                             |
|       |                                                        |                   |                  |                |                |                   |                   |             |                  |           |            |                     |               |                      |                |                  | - X -                                                       |
|       |                                                        |                   |                  |                |                |                   |                   |             |                  |           |            |                     |               |                      |                |                  | J. E-war                                                    |
|       |                                                        |                   |                  |                |                |                   |                   |             |                  |           |            |                     |               |                      |                | Achologo         | PININGIPAL<br>Selvinos Castege of Pharma                    |