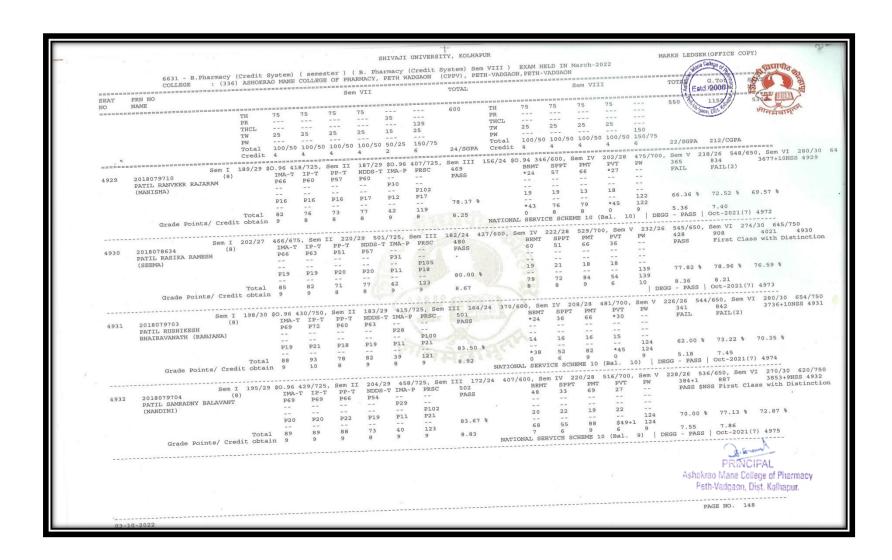

# Results Final Year B. Pharm April/May/June Examination (A.Y. 2021- 2022)

| SEAT  | COLLEGE : (33)                                         |                   |                  |                | Se             | m ATT             |                   |             | IOIAL            |           |            |                     |               |                      |                | 18               | Release t No.                                               |
|-------|--------------------------------------------------------|-------------------|------------------|----------------|----------------|-------------------|-------------------|-------------|------------------|-----------|------------|---------------------|---------------|----------------------|----------------|------------------|-------------------------------------------------------------|
| ===== | NAME                                                   | TH                | 75               | 75             | 75             | 75                | 35                |             | 600              | TH<br>PR  | 75<br>     | 75                  | 75            | 75                   |                | Estd.            | 2006 6 530                                                  |
|       |                                                        | PR<br>THCL<br>TW  | 25               | 25             | 25             | 25                | 15                |             |                  | TW        | 25         | 25                  | 25            | 25                   | 150            | Jann.            | DEL LE                                                      |
|       |                                                        | Credit            | 4                | 4              | 100/50         | 4                 | 50/25             | 150/75<br>6 | 24/SGPA          |           | 100/5<br>4 | 0 100/50<br>4       | 100/50        | 0 100/5              | 150/75<br>6    |                  | 212/CGPA                                                    |
| 4873  | Sem I<br>2018078659 (8)                                | 185/29 8          | O.96 40<br>IMA-T | 3/725,<br>IP-T | Sem II<br>PP-T | 182/29<br>NDDS-T  | 1MA-P             | PRSC        | 440              | 4 343/0   |            | SPPT                |               | 63/700,<br>PVT<br>36 | Sem V 23<br>PW | 302+3            | /650, Sem VI 278/30 (<br>745 3553+7NSS<br>S First Class     |
| , *   | GAIKWAD AMARSINH JALINDAR<br>(LATA)                    |                   | P66              | P63            | P60            |                   | P26               | <br>P84     | PASS             |           |            |                     |               |                      |                |                  |                                                             |
|       |                                                        |                   | P15              | P12            |                | P14               | P10               | P19         | 73.33 %          |           | 14         | 19<br><br>\$49+1    | 11            | 12<br><br>\$48+2     | 78<br>78       | 55.45 %          | 64.78 % 67.17 %                                             |
|       | Grade Points/ Credi                                    |                   |                  |                |                | 8                 |                   | 7           | 7.92             | NATION.   | 6          | 6<br>TOE SCHE       | 7<br>EME 10   | 6<br>(Bal.           | 6<br>7)   DEGG | 6.18<br>- PASS   | 7.32<br>Oct-2021(7) 4915                                    |
|       |                                                        | 204/27            | 474/675          | . Sem ]        | II 232/        | 29 533            | 1/125,            | Sem III     | 192/24 44<br>490 | 19/600, S | em IV      | 242/28<br>SPPT      | 564/70<br>PMT | 0, Sem               | V 250/26<br>PW | 446              | 936 4203                                                    |
| 4874  | 2018079701 (8)<br>GAVAKAR PRADIP GANGARAM<br>(JAYSHRI) |                   | IMA-T<br>P72     | IP-T<br>P69    | PP-T<br>P63    | P57               | P31               | -+<br>      | PASS             |           | 54         | 45                  |               |                      | -              | PASS             | First Class with Dis                                        |
|       | (JAYSHRI)                                              |                   | P22              | <br>P20        | P21            |                   | P13               | P82<br>P18  |                  |           | 22         | 22                  | 20            | 22                   | 141            | 81.09 %          | 81.39 % 80.06 %                                             |
|       | Grade Points/ Credi                                    | Total<br>t obtain |                  | 89             | 84             |                   | 44                | 100         | 81.67 %          |           | 76         | 67<br>7             | 83            | 79                   | 141            | 8.55             | 8.56<br>Oct-2021(7) 4916                                    |
|       |                                                        |                   |                  |                |                | (00 504           | . /705            | 0000        | 100/24 44        | 54/600 S  | em TV      | 242/28              | 571/70        | 0. Sem               |                | 562/650,         | Sem VI 290/30 682/7                                         |
| 4875  | Sem I<br>2018079741 (8)<br>GONDE BHAGYASHRI YUVRAJ     | 226/29            | IMA-T .          | IP-T<br>P66    | PP-T<br>P60    | NDDS-T            | r IMA-P           | PRSC        | 501<br>PASS      | Marsh 3   | BRMT<br>57 | SPPT<br>39          | PMT<br>57     | PVT                  | PW<br>         | 421              | 922 4224<br>First Class with Dis                            |
|       | (JYOTSNA)                                              |                   |                  |                | <br><br>P18    | <br><br>P23       | P33               | P94<br>P17  |                  |           |            | <br>21              |               |                      |                |                  |                                                             |
|       |                                                        | Total             | P23<br><br>95    | P21<br><br>87  | 78             | 83                | 47                | 111         | 83.50 %          |           | 79         | 60                  | 76            | 66                   | 140            | 76.55 %<br>8.18  | 80.17 % 79.70 %<br>8.53                                     |
|       | Grade Points/ Credi                                    | t obtain          |                  | 9              | 8              | 9                 | 10                | 8           | 8.83             |           | 8          | 7                   |               |                      | DEG            | G - PASS         | Oct-2021(7) 4917                                            |
| 4876  | Sem I<br>2018078639 (8)                                | 187/27            | 429/675<br>IMA-T | , Sem          | PP-T           | /29 484<br>NDDS-7 | 4/725,<br>T IMA-P | PRSC        | 507              | 29/600, S |            |                     |               | 0, Sem<br>PVT<br>45  |                |                  | Sem VI 274/30 655/7<br>892 3962+10N<br>First Class with Dis |
|       | GURAV NILAM BABAJI<br>(SHILA)                          |                   | P72              | P63            | P60            | P60               | P31               | <br>P103    | PASS             |           |            |                     |               |                      |                |                  |                                                             |
|       |                                                        |                   | P22              | P20            | P20            |                   | P13               |             | 84.50 %          |           |            |                     | 17<br><br>71  | 20<br><br>65         | 128<br>128     | 70.00 %          | 77.57 % 75.66 %                                             |
|       | Grade Points/ Credi                                    |                   |                  |                | 9              | 9                 |                   | 123<br>9    | 9.17             |           | 8          | 51<br>6<br>ICE SCHE | 8             | 7                    | 9              | 7.73<br>G - PASS | 8.17<br>Oct-2021(7) 4918                                    |
|       |                                                        |                   |                  |                |                |                   |                   |             |                  |           |            |                     |               |                      |                |                  |                                                             |
|       |                                                        |                   |                  |                |                |                   |                   |             |                  |           |            |                     |               |                      |                |                  | - X -                                                       |
|       |                                                        |                   |                  |                |                |                   |                   |             |                  |           |            |                     |               |                      |                |                  | J. E-war                                                    |
|       |                                                        |                   |                  |                |                |                   |                   |             |                  |           |            |                     |               |                      |                | Achologo         | PININGIPAL<br>Selvinos Castege of Pharma                    |