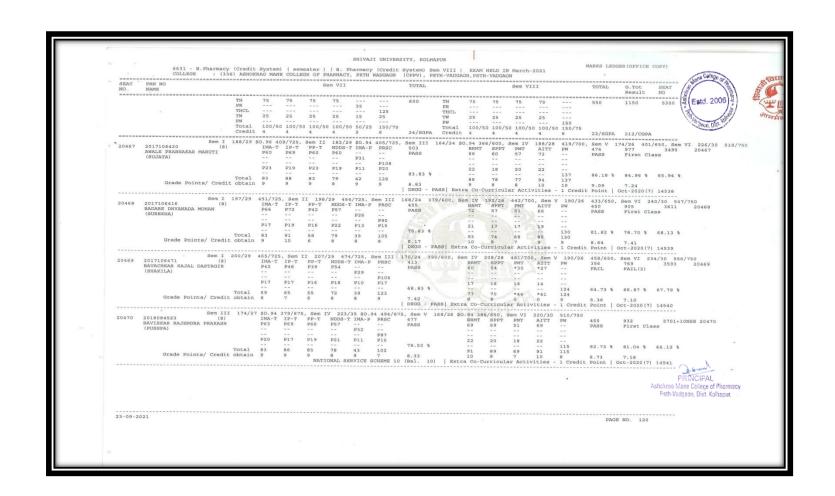

|                 |              |             |             |         |            |             |             |                 |             |            |           |            |          | Ash             | okrao Mane College of Pharmacy<br>Peth-Vadgaon, Dist, Kolhapur. |
|     |                                             |                 |              |             |             |         |            |             |             |                 |             |            |           |            |          |                 | E NO. 138                                                       |







































































#### Results Final Year B. Pharm April/May/June Examination (A.Y. 2020- 2021)





































S

































































#### Results Final Year B. Pharm April/May/June Examination (A.Y. 2019- 2020)













|       | 627 - B.Pharmacy<br>COLLEGE : (33                                          | c) action      | DAG MANT                                  | COLLE                                   | OF OF DU                                  | ADMACY.                                | DETH W                                   | ADGAON                        | (CPPV)                        | . PETH                        | IN Marc                       | h 2020                         | VADGAON                          | , KOLHAPUR             |                         |                             |