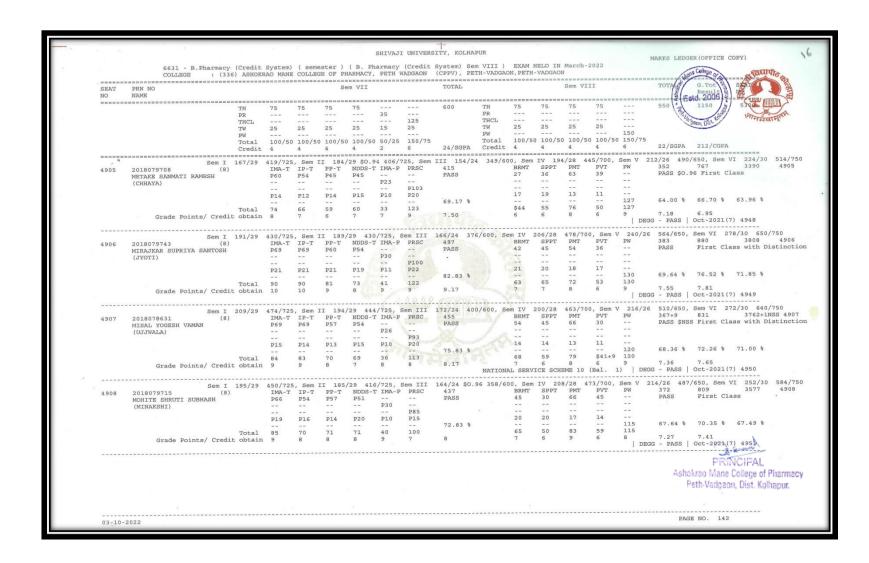

|           |            |          |                 | PRINCIPAL                                                       |
|     |                                             |                 |              |             |             |         |            |             |             |                 |             |            |           |            |          | Ash             | okrao Mane College of Pharmacy<br>Peth-Vadgaon, Dist, Kolhapur. |
|     |                                             |                 |              |             |             |         |            |             |             |                 |             |            |           |            |          |                 | E NO. 138                                                       |







































































#### Results Final Year B. Pharm April/May/June Examination (A.Y. 2020- 2021)





































S

































































#### Results Final Year B. Pharm April/May/June Examination (A.Y. 2019- 2020)













|       | 627 - B.Pharmacy<br>COLLEGE : (33                                          | c) action      | DAG MANT                                  | COLLE                                   | OF OF DU                                  | ADMACY.                                | DETH W                                   | ADGAON                        | (CPPV)                        | . PETH                        | IN Marc                       | h 2020