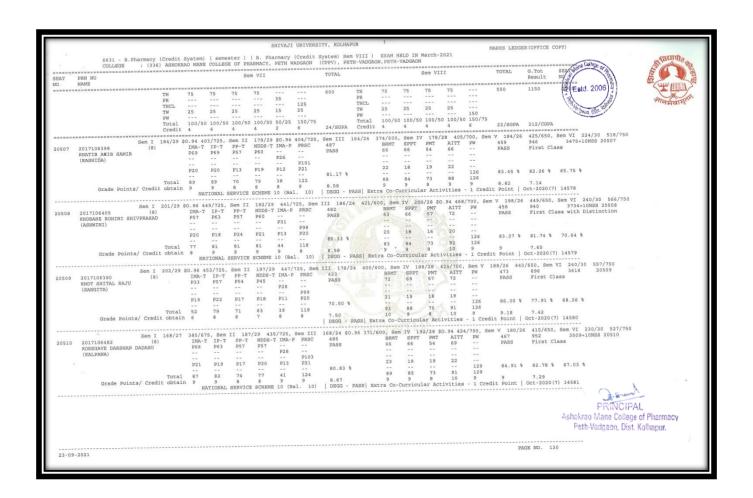

|              |             |             |         |            |             |             |                 |             |            |           |            |          | Ash             | okrao Mane College of Pharmacy<br>Peth-Vadgaon, Dist, Kolhapur. |
|     |                                             |                 |              |             |             |         |            |             |             |                 |             |            |           |            |          |                 | E NO. 138                                                       |







































































#### Results Final Year B. Pharm April/May/June Examination (A.Y. 2020- 2021)





































S

































































#### Results Final Year B. Pharm April/May/June Examination (A.Y. 2019- 2020)













|       | 627 - B.Pharmacy<br>COLLEGE : (33                                          | c) action      | DAG MANT                                  | COLLE                                   | OF OF DU                                  | ADMACY.                                | DETH W                                   | ADGAON                        | (CPPV)                        | . PETH                        | IN Marc                       | h 2020                         | VADGAON                          | , KOLHAPUR             |                         |                             |                             |