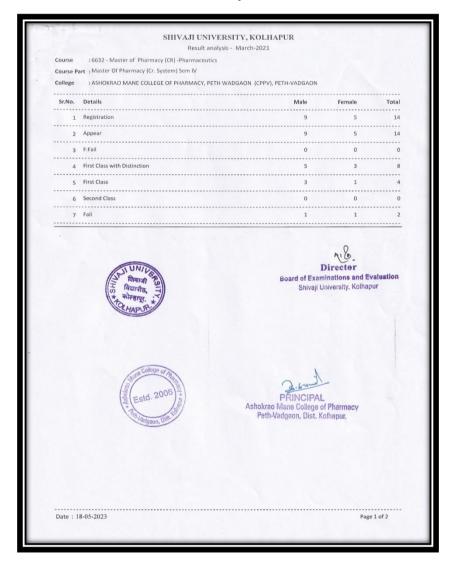

#### Pass students of Final M. Pharmacy (Pharmaceutics) AY2021-2022

#### Pass Percentage of student of the Final Year

| Year    | Program<br>Code | Program Name                                     | Number of students<br>appeared in the final<br>year examination | Number of students<br>passed in final year<br>examination | Pass Percent<br>student of<br>final year |
|---------|-----------------|--------------------------------------------------|-----------------------------------------------------------------|-----------------------------------------------------------|------------------------------------------|
|         | BPH             | B.Pharm                                          | 106                                                             | 106                                                       | 100%                                     |
| 2021-22 | МРН             | M.Pharm<br>(Pharmaceutics)                       | 15                                                              | 15                                                        | 100%                                     |
|         | MQA             | M.Pharm (Pharmaceutical Quality Assurance)       | 16                                                              | 14                                                        | 87.5%                                    |
|         | BPH             | B.Pharm                                          | 105                                                             | 92                                                        | 87.62                                    |
| 2020-21 | МРН             | M.Pharm<br>(Pharmaceutics)                       | 13                                                              | 11                                                        | 84.62%                                   |
| 2020-21 | MQA             | M.Pharm<br>(Pharmaceutical<br>Quality Assurance) | 10                                                              | 9                                                         | 90%                                      |
|         | BPH             | B.Pharm                                          | 111                                                             | 109                                                       | 98.2%                                    |
| 2019-20 | МРН             | M.Pharm<br>(Pharmaceutics)                       | 14                                                              | 11                                                        | 78.57%                                   |
| 2019-20 | MQA             | M.Pharm<br>(Pharmaceutical<br>Quality Assurance) | 7                                                               | 5                                                         | 71.43%                                   |
|         | BPH             | B.Pharm                                          | 112                                                             | 111                                                       | 99.11%                                   |
| 2018-19 | МРН             | M.Pharm<br>(Pharmaceutics)                       | 12                                                              | 11                                                        | 91.67%                                   |
| 2016-19 | MQA             | M.Pharm<br>(Pharmaceutical<br>Quality Assurance) | 0                                                               | 0                                                         | NA                                       |
|         | BPH             | B.Pharm                                          | 116                                                             | 114                                                       | 98.28%                                   |
| 2017-18 | МРН             | M.Pharm<br>(Pharmaceutics)                       | 13                                                              | 11                                                        | 84.62%                                   |
| 2017-18 | MQA             | M.Pharm (Pharmaceutical Quality Assurance)       | 14                                                              | 10                                                        | 71.43%                                   |