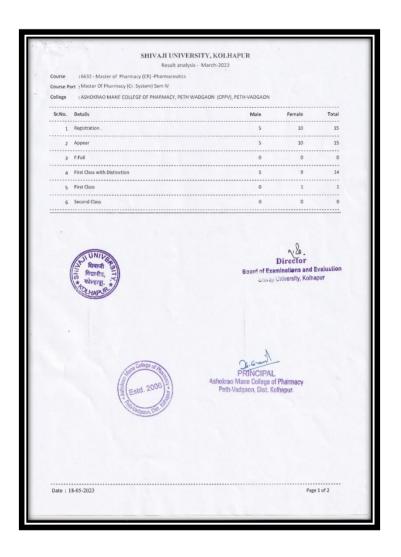

# 2.6 Student Performance and Learning Outcomes

- 2.6.3 Pass percentage of Students during last five years (Excluding backlog students)
- 2.6.3.1 Number of final year student who passed the university examination year wise during the last five years
- 2.6.3.2 Number of final year student who appeared for the university examination year wise during the last five years

#### Pass Percentage of student of the Final Year

| Year    | Program<br>Code | Program Name                                     | Number of students<br>appeared in the final<br>year examination | Number of students<br>passed in final year<br>examination | Pass Percent<br>student of<br>final year |
|---------|-----------------|--------------------------------------------------|-----------------------------------------------------------------|-----------------------------------------------------------|------------------------------------------|
|         | BPH             | B.Pharm                                          | 106                                                             | 106                                                       | 100%                                     |
| 2021-22 | МРН             | M.Pharm<br>(Pharmaceutics)                       | 15                                                              | 15                                                        | 100%                                     |
|         | MQA             | M.Pharm (Pharmaceutical Quality Assurance)       | 16                                                              | 14                                                        | 87.5%                                    |
|         | BPH             | B.Pharm                                          | 105                                                             | 92                                                        | 87.62                                    |
| 2020-21 | МРН             | M.Pharm<br>(Pharmaceutics)                       | 13                                                              | 11                                                        | 84.62%                                   |
| 2020-21 | MQA             | M.Pharm<br>(Pharmaceutical<br>Quality Assurance) | 10                                                              | 9                                                         | 90%                                      |
|         | BPH             | B.Pharm                                          | 111                                                             | 109                                                       | 98.2%                                    |
| 2019-20 | МРН             | M.Pharm<br>(Pharmaceutics)                       | 14                                                              | 11                                                        | 78.57%                                   |
| 2019-20 | MQA             | M.Pharm<br>(Pharmaceutical<br>Quality Assurance) | 7                                                               | 5                                                         | 71.43%                                   |
|         | BPH             | B.Pharm                                          | 112                                                             | 111                                                       | 99.11%                                   |
| 2018-19 | МРН             | M.Pharm<br>(Pharmaceutics)                       | 12                                                              | 11                                                        | 91.67%                                   |
| 2016-19 | MQA             | M.Pharm<br>(Pharmaceutical<br>Quality Assurance) | 0                                                               | 0                                                         | NA                                       |
|         | BPH             | B.Pharm                                          | 116                                                             | 114                                                       | 98.28%                                   |
| 2017-18 | МРН             | M.Pharm<br>(Pharmaceutics)                       | 13                                                              | 11                                                        | 84.62%                                   |
| 2017-18 | MQA             | M.Pharm (Pharmaceutical Quality Assurance)       | 14                                                              | 10                                                        | 71.43%                                   |