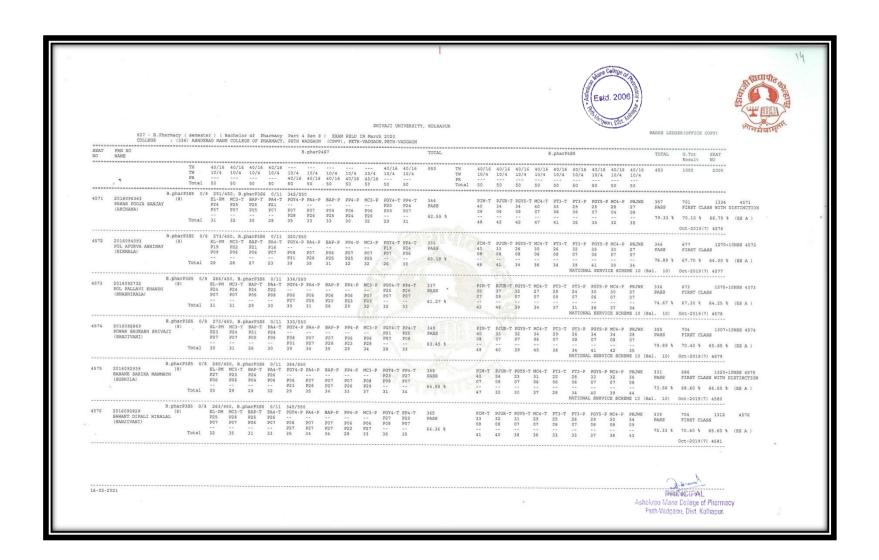

#### Results Final Year B. Pharm April/May/June Examination (A.Y. 2019- 2020)

|       | 627 - B.Pharmacy<br>COLLEGE : (33                                          | c) action      | DAG MANT                                  | COLLE                                   | OF OF DU                                  | ADMACY.                                | DETH W                                   | ADGAON                        | (CPPV)                        | . PETH                        | IN Marc                       | h 2020                         | VADGAON                          | , KOLHAPUR             |                         |                             |                             |                                 |                               |                             |                                        | (                                        | (A)                                       | td. 200                                  | LEDO                   | ger (office                      |                                      | E SIGNAL                                      | Solve The American |
|-------|----------------------------------------------------------------------------|----------------|-------------------------------------------|-----------------------------------------|-------------------------------------------|----------------------------------------|------------------------------------------|-------------------------------|-------------------------------|-------------------------------|-------------------------------|--------------------------------|----------------------------------|------------------------|-------------------------|-----------------------------|-----------------------------|---------------------------------|-------------------------------|-----------------------------|----------------------------------------|------------------------------------------|-------------------------------------------|------------------------------------------|------------------------|----------------------------------|--------------------------------------|-----------------------------------------------|--------------------|
| SEAT  | PRN NO                                                                     |                |                                           |                                         | *******                                   |                                        | В                                        | .pharP4                       | S7                            |                               |                               |                                |                                  | TOTAL                  |                         |                             |                             |                                 |                               | s.pnarv4                    | 58                                     |                                          |                                           |                                          | TOTAL                  | Result                           | NO                                   |                                               |                    |
| ***** | , 9                                                                        | TH<br>TW<br>PR | 40/16<br>10/4                             | 10/4                                    | 40/16<br>10/4                             | 40/16                                  | 10/4                                     | 10/4 40/16                    | 10/4                          | 10/4 40/16                    | 10/4                          | 10/4                           | 40/16<br>10/4<br>                | 550                    | TH<br>TW<br>PR<br>Total | 10/4                        | 10/4                        | 10/4                            | 10/4                          | 10/4                        | 10/4                                   | 10/4                                     | 10/4                                      | 10/4                                     | 450                    | 1000                             | 2000                                 |                                               |                    |
| 4511  | B.phar<br>2016092736 (8)<br>FUKE OM RAGHUNATH (RAJNI)                      | P3S5 0/        | 8 260/4<br>EL-PM<br>P26<br>P08<br><br>34  | 50, B.<br>MC3-T<br>P22<br>P06<br><br>28 | pharP3S6<br>BAP-T<br>P23<br>P04<br><br>27 | 0/11<br>PA4-T<br>P23<br>P05<br><br>28  | 328/55<br>PGY4-P<br><br>P06<br>P26<br>32 | PA4-P<br><br>P08<br>P28<br>36 | BAP-P<br><br>P06<br>P27<br>33 | PP4-P<br><br>P08<br>P24<br>32 | MC3-F<br>P07<br>P23<br>30     | PGY4-<br>P27<br>P06<br><br>33  | T PP4-T<br>P24<br>P07<br><br>31  | 344<br>PASS<br>62.55 % |                         | PIM-T<br>40<br>08<br><br>48 | PJUR-<br>30<br>08<br><br>38 | PGY5-1<br>29<br>07<br><br>36    | 06<br><br>44                  | PT3-T<br>29<br>06<br><br>35 | PT3-P<br>31<br>08<br><br>39            | PGY5-F<br>28<br>08<br><br>36             | MC4-P<br>30<br>07<br><br>37               | PRJWK<br>31<br>09<br><br>40              | 353<br>PASS<br>78.44 % | 697<br>FIRST (<br>69.70          | 128<br>CLASS<br>% 64.25<br>9(7) 4520 | 5 4511<br>% (ES A )                           |                    |
| 4512  | B.phar<br>2016092791 (8)<br>GAIKWAD AJINKYA ATMARAM<br>(GEETA)             | P3S5 0/        | '8 240/4<br>EL-PM<br>P25<br>P05<br><br>30 | MC3-T<br>P20<br>P05<br><br>25           | pharP3S6<br>BAP-T<br>P23<br>P05<br><br>28 | 0/11<br>PA4-T<br>P22<br>P05<br><br>27  | 304/55<br>PGY4-P<br><br>P06<br>P22<br>28 | PA4-P<br><br>P07<br>P24<br>31 | BAP-P<br><br>P04<br>P24<br>28 | PP4-P<br><br>P07<br>P22<br>29 | MC3-F<br>P07<br>P23<br>30     | PGY4-<br>P19<br>P06<br><br>25  | T PP4-T<br>P22<br>P06<br><br>28  | 309<br>PASS<br>56.18 % |                         | PIM-T<br>40<br>08<br><br>48 | PJUR-<br>34<br>08<br><br>42 | -T PGY5-1<br>35<br>07<br><br>42 | T MC4-T<br>34<br>06<br><br>40 | PT3-T<br>30<br>06<br><br>36 | PT3-P<br>31<br>08<br><br>39<br>NATIONA | PGY5-1<br>35<br>08<br><br>43             | 28<br>06<br><br>34<br>CCE SCHI            | PRJWK<br>29<br>08<br><br>37<br>EME 10 (E | 361<br>PASS<br>80.22 % | 670<br>FIRST<br>67.00            | 121<br>CLASS<br>% 61.20              | 4+10NSS 4512<br>% (ES A )                     |                    |
| 4513  | B.phar<br>2017105952 (8)<br>GAIKWAD ASMITA JANARDAN<br>(LATA)              | P3S5 0/        | '8 306/4<br>EL-PM<br>P27<br>P09<br><br>36 | MC3-T<br>P26<br>P07<br><br>33           | pharP3S6<br>BAP-T<br>P27<br>P08           | PA4-T<br>P30<br>P09<br><br>39          | 387/55<br>PGY4-F<br><br>P08<br>P34<br>42 | PA4-P<br><br>P08<br>P31<br>39 | BAP-P<br><br>P06<br>P28<br>34 | PP4-P<br><br>P08<br>P28<br>36 | MC3-E<br>P07<br>P26<br>33     | PGY4-<br>P27<br>P09<br><br>36  | T PP4-T<br>P27<br>P07<br><br>34  | 397<br>PASS<br>72.18 % | 4                       | PIM-T<br>38<br>07<br><br>45 | PJUR<br>34<br>07<br><br>41  | T PGY5-1<br>25<br>08<br><br>33  | 7 MC4-T<br>37<br>06<br><br>43 | PT3-T<br>30<br>08<br><br>38 | PT3-P<br>28<br>08<br><br>36<br>NATIONA | PGY5-I<br>34<br>08<br><br>42<br>AL SERVI | 9 MC4-P<br>27<br>07<br><br>34<br>ICE SCHI | PRJWK<br>34<br>09<br><br>43<br>EME 10 (F | 355<br>PASS<br>78.89 % | 752<br>FIRST<br>75,20<br>Oct-201 | 144<br>CLASS WIT<br>% 72.75          | 5+10NSS 4513<br>H DISTINCTION<br>% (ES A )    |                    |
| 4514  | 2016092725 (8)<br>GAIKWAD DIPALI RAMCHANDRA<br>(KAMAL)                     | P3S5 0,        | /8 316/4<br>EL-PM<br>P27<br>P09<br><br>36 | MC3-1<br>P28<br>P08<br><br>36           | pharP3S6<br>BAP-T<br>P27<br>P08<br><br>35 | 9A4-T<br>P30<br>P08<br><br>38          | 398/55<br>PGY4-1<br><br>P09<br>P30<br>39 | P PA4-P<br>PO8<br>P31<br>39   | BAP-P<br><br>P06<br>P28<br>34 | PP4-P<br><br>P08<br>P28<br>36 | MC3-1<br>P08<br>P25<br>33     | PGY4<br>P27<br>P09<br><br>36   | T PP4-T<br>P27<br>P09<br><br>36  | 398<br>PASS<br>72.36 % |                         | PIM-T<br>40<br>07<br><br>47 | 9JUR<br>35<br>07<br><br>42  | -T PGY5-<br>31<br>08<br><br>39  | T MC4-T<br>38<br>07<br><br>45 | PT3-T<br>26<br>08<br><br>34 | PT3-P<br>29<br>08<br><br>37<br>NATIONA | PGYS-1<br>35<br>08<br><br>43<br>AL SERV  | 29<br>07<br><br>36<br>ECE SCH             | PRJWK<br>34<br>09<br><br>43<br>EME 10 (I | 366<br>PASS<br>81.33 % | 764<br>FIRST<br>76.40            | 147<br>CLASS WIT<br>% 74.40          | 8+10NSS 4514<br>H DISTINCTION<br>% (ES A )    |                    |
| 4515  | 2016094096 B.phar<br>2016094096 (8)<br>GATADE RUTUJA BALASAHEB<br>(SUNITA) | P3S5 0,        | /8 299/-<br>EL-PM<br>P29<br>P08<br><br>37 | MC3-1<br>P26<br>P06<br><br>32           | pharP3Se<br>BAP-T<br>P23<br>P09<br><br>32 | 9A4-T<br>PA4-T<br>P27<br>P07<br><br>34 | 371/55<br>PGY4-1<br><br>P06<br>P32<br>38 | P PA4-P<br>P07<br>P28<br>35   | BAP-P<br><br>P08<br>P26<br>34 | PP4-P<br><br>P09<br>P28<br>37 | MC3-I<br>P08<br>P26<br>34     | PGY4<br>P26<br>P08<br><br>34   | -T PP4-T<br>P25<br>P09<br><br>34 | 381<br>PASS<br>69.27 % |                         | PIM-T<br>28<br>07<br><br>35 | PJUR<br>26<br>08<br><br>34  | -T PGY5-<br>21<br>08<br><br>29  | T MC4-T<br>33<br>06<br><br>39 | PT3-T<br>32<br>06<br><br>38 | PT3-P<br>23<br>08<br><br>31            | PGY5-1<br>32<br>08<br><br>40             | P MC4-P<br>30<br>07<br><br>37             | PRJWK<br>36<br>09<br><br>45              | 328<br>PASS<br>72.89 % | 709<br>FIRST<br>70.90            | 137<br>CLASS WIT<br>% 68.95          | 9 4515<br>H DISTINCTION<br>% (ES 0 )          |                    |
| 4516  | B.pha:<br>2016092817 (8)<br>GAVADE GAMESH RAJARAM<br>(VAISHALI)            | P3S5 0,        | /8 232/<br>EL-PM<br>P24<br>P08<br><br>32  | 450, B<br>MC3-1<br>P25<br>P05<br><br>30 | pharP3Se<br>BAP-T<br>P22<br>P04<br><br>26 | 90/11<br>PA4-T<br>P24<br>P06<br><br>30 | 330/55<br>PGY4-1<br>P06<br>P28<br>34     | P PA4-P<br>P07<br>P26<br>33   | BAP-P<br><br>P08<br>P28<br>36 | PP4-P<br><br>P06<br>P22<br>28 | MC3-1<br><br>P07<br>P24<br>31 | P PGY4<br>P20<br>P06<br><br>26 | -T PP4-T<br>P19<br>P07<br><br>26 | 332<br>PASS<br>60.36 % |                         | PIM-T<br>40<br>08<br><br>48 | 9JUR<br>31<br>08<br><br>39  | -T PGY5-<br>33<br>07<br><br>40  | T MC4-T<br>34<br>07<br><br>41 | PT3-T<br>28<br>07<br><br>35 | PT3-P<br>29<br>08<br><br>37<br>NATION  | PGY5-:<br>31<br>07<br><br>38<br>AL SERV  | P MC4-P<br>27<br>07<br><br>34<br>ICE SCH  | PRJWK<br>36<br>09<br><br>45<br>EME 10 (  | 357<br>PASS<br>79.33 % | 689<br>FIRST<br>68.90            | 125<br>CLASS<br>% 63.05              | 1+10NSS 4516                                  |                    |
|       |                                                                            |                |                                           |                                         |                                           |                                        |                                          |                               |                               |                               |                               |                                |                                  |                        |                         |                             |                             |                                 |                               |                             |                                        |                                          |                                           |                                          |                        |                                  | Asho                                 | PRINCH<br>krao Mane Colle<br>eth-Vadgaon, Dis |                    |