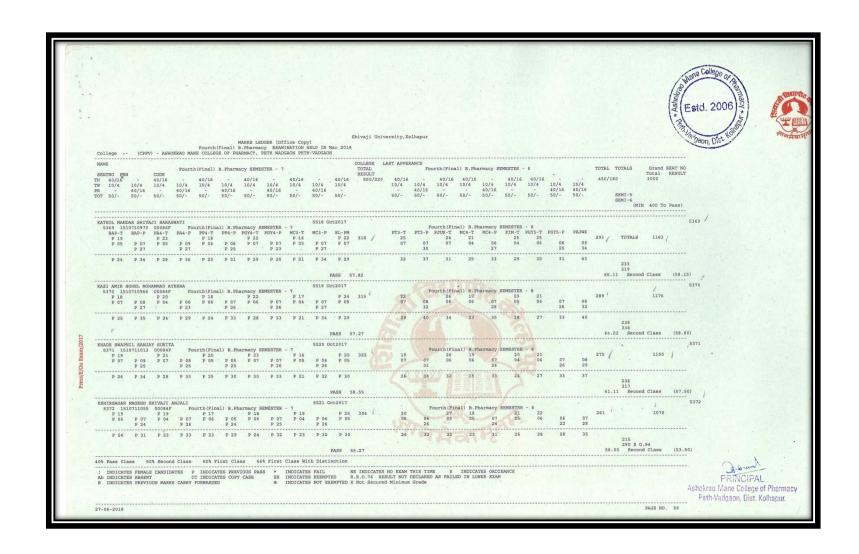

|                         |                             |                              |                                |                               |                               |                             |                             |                               |                       |                      |              |           |                        | Og. 6-w                               | L<br>DAI |























#### Results Final Year B. Pharm April/May/June Examination (A.Y. 2018- 2019)































Peth-Vadozon, Dist. Kolhanui



































#### Results Final Year B. Pharm April/May/June Examination (A.Y. 2017- 2018)

















































































































#### Pass students of Final M. Pharmacy (Pharmaceutics) AY2021-2022





### Pass students of Final M. Pharmacy (Pharmaceutics) AY2020-2021





### Pass students of Final M. Pharmacy (Pharmaceutics) AY2019-2020





### Pass students of Final M. Pharmacy (Pharmaceutics) AY2018-2019





### Pass students of Final M. Pharmacy (Pharmaceutics) AY20217-2018





### Results M. Pharm (Pharmaceutics) April/May/June Examination (A.Y. 2021-22)













### Results M. Pharm (Pharmaceutics) April/May/June Examination (A.Y. 2020-21)













## Results M. Pharm (Pharmaceutics) April/May/June Examination (A.Y. 2019-20)





|   |                                                       |                                    |                |                 |