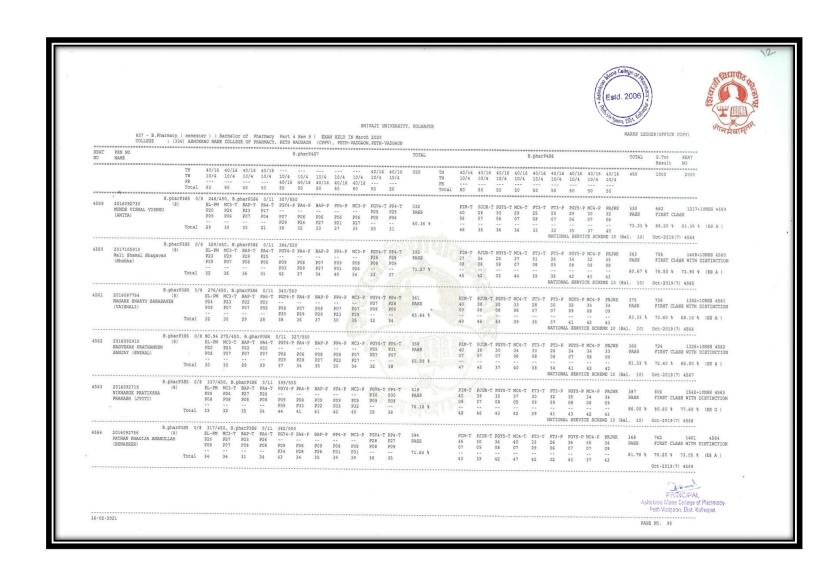

|      |                                                                  |                         |                                   |                                     |                                      |                                  |                     |                                |                         |                       |                        |                       |                         |                   |                         |                     |                           |                       |                           |                         |                     |                     |                     |                     | - Deline    | Estd. 20            | 006 x 160         | Bioney                     | 1000  |
|------|------------------------------------------------------------------|-------------------------|-----------------------------------|-------------------------------------|--------------------------------------|----------------------------------|---------------------|--------------------------------|-------------------------|-----------------------|------------------------|-----------------------|-------------------------|-------------------|-------------------------|---------------------|---------------------------|-----------------------|---------------------------|-------------------------|---------------------|---------------------|---------------------|---------------------|-------------|---------------------|-------------------|----------------------------|-------|
|      | 627 - B.Pharmacy<br>COLLEGE : (3:                                | 36) ASHOR               | KRAO MAN                          | NE COLLE                            | EGE OF PH                            | PHARMACY,                        | , PETH W            | WADGAON                        | N (CPPV                 | V), PETE              | IN March               | ch 2020<br>ON, PETH-  | VADGAON                 | Y, KOLHAPUR       |                         |                     |                           |                       |                           |                         |                     |                     |                     |                     | MARKS LED   | CRESTANT OF         | copy              | र"नम                       | वाम्  |
| SEAT | PRN NO<br>NAME                                                   |                         |                                   |                                     |                                      |                                  | 3                   | B.pharP                        | P4S7                    |                       |                        |                       |                         | TOTAL             |                         |                     |                           |                       | E                         | B.pharP4                | 458                 |                     |                     |                     | TOTAL       | G.Tot<br>Result     | SEAT              |                            |       |
|      | , 4                                                              | TH<br>TW<br>PR<br>Total | 40/16<br>10/4<br>                 | 6 40/16<br>10/4<br>50               | 16 40/16<br>1 10/4<br><br>50         | 5 40/16<br>10/4<br>50            | 10/4<br>40/16<br>50 | 10/4<br>6 40/16<br>50          | 10/4<br>6 40/16<br>- 50 | 10/4<br>6 40/16<br>50 | 10/4<br>16 40/16<br>50 | 40/16<br>10/4<br>5    | 40/16<br>10/4<br><br>50 | 550               | TH<br>TW<br>PR<br>Total | 40/16<br>10/4<br>50 | 5 40/18<br>10/4<br><br>50 | 6 40/16<br>10/4<br>50 | 6 40/16<br>10/4<br><br>50 | 40/16<br>10/4<br><br>50 | 40/16<br>10/4<br>50 | 40/16<br>10/4<br>50 | 40/16<br>10/4<br>50 | 10/4<br><br>50      | 450         | 1000                | 2000              |                            |       |
| 4565 | B.pha:<br>2016092901 (8)<br>PATIL ASHISH ADAGONDA<br>(SARITA)    | rP3S5 0/                | 0/8 254/<br>EL-PM<br>P21          | /450, B.<br>M MC3-T<br>P23          | 3.pharP3S6<br>T BAP-T<br>P21<br>P05  | 96 0/11<br>F PA4-T<br>P20<br>P04 | 306/55<br>PGY4-1    | 550<br>-P PA4-P<br><br>P07     | P BAP-P                 | P PP4-1               |                        | P PGY4-<br>P20<br>P06 | T PP4-T<br>P26<br>P05   |                   |                         | PIM-T               | r pjur-                   | -T PGY5-              | -T MC4-T<br>38<br>06      | PT3-T                   | PT3-P               | PGYS-P<br>32<br>08  | MC4-P               | PRJWK               | 363<br>PASS | 688<br>FIRST CL     | 1248              | +10NSS 4565                |       |
|      |                                                                  |                         | 26                                | 29                                  | 26                                   | 24                               | 35                  | 35                             | 31                      | 28                    | 34                     | 26                    | 31                      |                   |                         | 48                  | 43                        | 37                    | 44                        | 40                      | 30<br>NATION        | 40<br>AL SERVI      | 38<br>CE SCH        | 43<br>KEME 10 (Be   | 3al. 10)    | Oct-2019            | (7) 4570          | 1 (00 11)                  |       |
| 4566 | B.phas<br>2016094101 (8)<br>PATIL DHANASHRI RAJENDRA<br>(ANITA)  | rP3S5 0,                | D/8 266/<br>EL-PM<br>P25<br>P08   | 7450, B.<br>PM MC3-T<br>P24<br>P07  | 3.pharP3S6<br>-T BAP-T<br>P23<br>P06 | 96 0/11<br>PA4-T<br>P23<br>P06   | 318/55<br>PGY4-1    | 550<br>-P PA4-P<br><br>P07     | P BAP-P                 | P PP4-1               | P MC3-P                | P PGY4-<br>P21<br>P07 | T PP4-T<br>P26<br>P07   | 347<br>PASS       |                         |                     | F PJUR-<br>33<br>07       | 1-T PGYS-<br>23<br>08 | -T MC4-T<br>32<br>06      | PT3-T<br>24<br>07       | PT3-P<br>25<br>08   | PGY5-P<br>28<br>06  |                     | PRJWK               | 337<br>PASS | 684<br>FIRST CI     | 1268<br>LASS      | 4566                       |       |
|      |                                                                  |                         | 33                                |                                     |                                      | 29                               | 36                  | 34                             | 34                      | 29                    | 31                     | 28                    |                         | 63.09 %           |                         |                     | 40                        |                       |                           | 31                      | 33                  | 34                  | 38                  | 4.4                 |             | 68.40 %<br>Oct-2019 | (7) 4571          |                            |       |
| 4567 | B.pha:<br>2016092898 (8)<br>PATIL DHANASHRI UTTAM<br>(VANDANA)   | rP3S5 0/                | 0/8 \$0.96<br>EL-PM<br>P21<br>P05 | 06 237/45<br>PM MC3-T<br>P23<br>P05 | SO, B.pha<br>T BAP-T<br>P\$12<br>P04 | PA4-T<br>P16<br>P05              | 0/11 2<br>PGY4-1    | 295/550<br>-P PA4-P<br><br>P06 | 0<br>P BAP-P<br><br>P07 | P PP4-1               | P MC3-P                | PGY4-<br>P21<br>P05   | T PP4-T<br>P27<br>P06   | 310<br>PASS \$0.9 | 6                       | PIM-7<br>34<br>08   | PJUR-<br>30<br>07         | PGY5-<br>24<br>07     | -T MC4-T<br>29<br>06      | PT3-T<br>21<br>08       | PT3-P<br>28<br>06   | PGYS-P<br>27<br>07  | 9 MC4-P<br>30<br>08 | PRJWK<br>35<br>08   | 323<br>PASS | 633<br>SECOND C     | 1165<br>CLASS     | 4567                       |       |
|      |                                                                  |                         | 26                                |                                     |                                      |                                  | 34                  | P28<br>34                      | P24<br>31               | 29                    | 32                     | 26                    |                         | 56.36 %           |                         | 42                  | 37                        | Will Talk             |                           | 29                      |                     | 34                  | 38                  |                     |             | Oct-2019            | (7) 4572          | % (ES B )                  |       |
| 4568 |                                                                  | irP3S5 0,               | D/8 252/<br>EL-PM<br>P22          | 2/450, B.<br>PM MC3-T<br>P23        | 3.pharP3S6<br>T BAP-T<br>P20         | 66 0/11<br>PA4-T                 | 322/55<br>PGY4-1    | 550<br>-P PA4-P<br><br>P06     | P BAP-P                 | P PP4-1               | -P MC3-P               | P PGY4-<br>P24<br>P07 | T PP4-T<br>P31<br>P06   | 346<br>PASS       |                         | PIM-1<br>34<br>07   | T PJUR-<br>26<br>08       | -T PGY5-<br>30<br>08  | -T MC4-T<br>28<br>06      | PT3-T<br>21<br>08       | PT3-P<br>28<br>06   | PGY5-P<br>33<br>07  | P MC4-P<br>34<br>07 | PRJWK<br>35<br>09   | 335<br>PASS | 681<br>FIRST CI     | 1255-<br>LASS     | +10NSS 4568                |       |
|      |                                                                  | Total                   | 28                                | 30                                  | 28                                   | 27                               | 35                  | 32                             | 34                      | 30                    |                        | 31                    | 37                      | 62.91 %           |                         | 41                  | 34                        | 38                    |                           |                         |                     | 40<br>IAL SERVI     |                     |                     | Bal. 10)    | 68.10 %<br>Oct-2019 | (7) 4573          | t (ES A )                  |       |
| 4569 | 2016092765 (8)<br>PATIL MANASVI SUDHIR                           | rP3S5 0,                | D/8 253/<br>EL-PM<br>P25          | 9/450, B.<br>PM MC3-T<br>P23        | 3.pharP3S6<br>T BAP-T<br>P19         | 96 0/11<br>PA4-T<br>P22          | 330/55<br>PGY4-1    | 550<br>-P PA4-P                | P BAP-P                 | P PP4-1               | -P MC3-P               | P PGY4-               | T PP4-T                 |                   |                         | PIM-1               | r pjur                    | -T PGY5-              | -T MC4-T                  | PT3-T                   | PT3-P               | PGY5-P              | P MC4-P             | PRJWK<br>28         | 324<br>PASS | 670<br>FIRST CI     | 1253              | 4569                       |       |
|      | (VANITA)                                                         |                         | 32                                | 30                                  |                                      | 30                               | 34                  | 34                             | 35                      | 30                    | P26<br>33              | 30                    | 34                      | 62.91 %           |                         | 49                  | 08<br>40                  | 07<br><br>31          |                           | 07<br><br>33            | 30                  | 35                  | 35                  | 07<br><br>35        |             | 67.00 %<br>Oct-2019 | (7) 4574          |                            |       |
| 4570 | B.phar<br>2016094100 (8)<br>PATIL SANSKRUTI SHRENIK<br>(SUPRIYA) | rP3SS 0,                | 0/8 303/<br>EL-PM                 | 8/450, B.<br>PM MC3-T<br>P25        | 3.pharP3S6<br>T BAP-T<br>P27         | 56 0/11<br>F PA4-T<br>P24        | 1 384/51<br>PGY4-1  | 550<br>-P PA4-P<br><br>P08     | P BAP-P                 | P PP4-1               | -P MC3-P               | P PGY4-<br>P25<br>P08 | T PP4-T<br>P27<br>P06   | 392<br>PASS       |                         | PIM-1<br>40<br>08   | T PJUR<br>33<br>08        | 1-T PGY5-<br>32<br>09 | 37<br>06                  | PT3-T<br>37<br>08       | PT3-P<br>28<br>08   | PGY5-P<br>31<br>08  | P MC4-P<br>33<br>08 | P PRJWK<br>28<br>06 | 368<br>PASS | 760<br>FIRST CI     | 1447<br>LASS WITH | +10NSS 4570<br>DISTINCTION |       |
|      |                                                                  |                         | 35                                |                                     |                                      |                                  | P33<br>41           | P32<br>40                      | P30<br>3B               | 34                    | 40                     | 33                    |                         | 71.27 %           |                         | 48                  | 41                        | 41                    |                           | 40                      | NATION              | 39<br>WAL SERVI     | ICE SCH             | 34<br>HEME 10 (B    | Bal. 10)    | 76.00 %<br>Oct-2019 | (7) 4575          |                            | -     |
|      |                                                                  |                         |                                   |                                     |                                      |                                  |                     |                                |                         |                       |                        |                       |                         |                   |                         |                     |                           |                       |                           |                         |                     |                     |                     |                     |             |                     |                   |                            | Α.    |
|      |                                                                  |                         |                                   |                                     |                                      |                                  |                     |                                |                         |                       |                        |                       |                         |                   |                         |                     |                           |                       |                           |                         |                     |                     |                     |                     |             | AGE NO. 96          |                   | DRIN.                      | CIPAL |