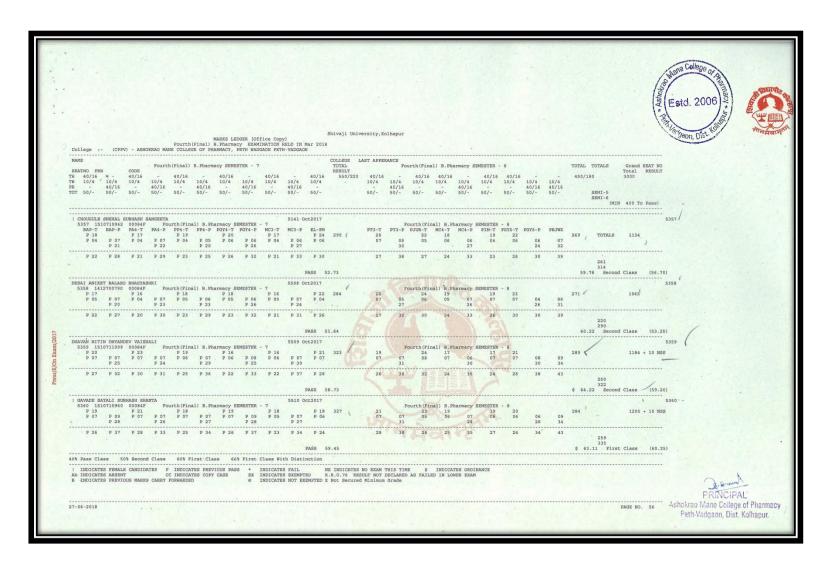

|                        |                         |                             |                              |                                |                               |                               |                             |                             |                               |                       |                      |              |           |                        | Og. 6-w                               | L<br>DAI |























#### Results Final Year B. Pharm April/May/June Examination (A.Y. 2018- 2019)































Peth-Vadozon, Dist. Kolhanui



































#### Results Final Year B. Pharm April/May/June Examination (A.Y. 2017- 2018)

















































































































#### Pass students of Final M. Pharmacy (Pharmaceutics) AY2021-2022





### Pass students of Final M. Pharmacy (Pharmaceutics) AY2020-2021





### Pass students of Final M. Pharmacy (Pharmaceutics) AY2019-2020





### Pass students of Final M. Pharmacy (Pharmaceutics) AY2018-2019





### Pass students of Final M. Pharmacy (Pharmaceutics) AY20217-2018





### Results M. Pharm (Pharmaceutics) April/May/June Examination (A.Y. 2021-22)













### Results M. Pharm (Pharmaceutics) April/May/June Examination (A.Y. 2020-21)













## Results M. Pharm (Pharmaceutics) April/May/June Examination (A.Y. 2019-20)





|   |                                                       |                                    |                |