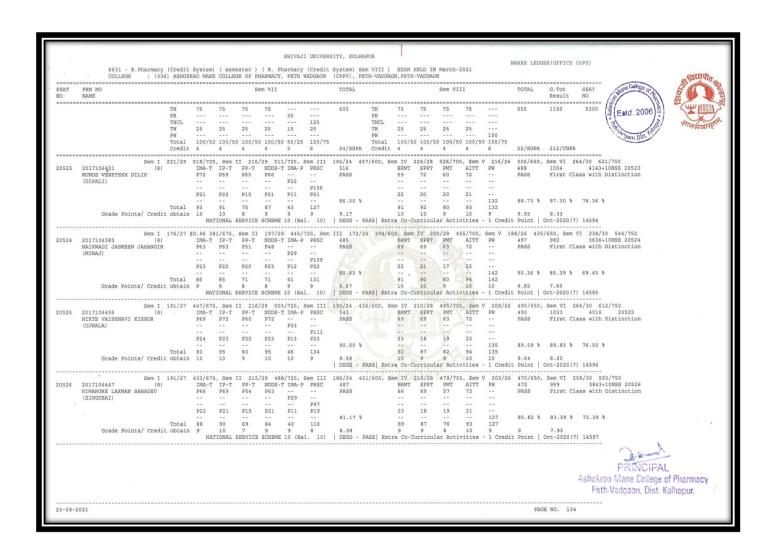

|             |             |         |            |             |             |                 |             |            |           |            |          | Ash             | okrao Mane College of Pharmacy<br>Peth-Vadgaon, Dist, Kolhapur. |
|     |                                             |                 |              |             |             |         |            |             |             |                 |             |            |           |            |          |                 | E NO. 138                                                       |







































































#### Results Final Year B. Pharm April/May/June Examination (A.Y. 2020- 2021)





































S

































































#### Results Final Year B. Pharm April/May/June Examination (A.Y. 2019- 2020)













|       | 627 - B.Pharmacy<br>COLLEGE : (33                                          | c) action      | DAG MANT                                  | COLLE                                   | OF OF DU                                  | ADMACY.                                | DETH W                                   | ADGAON                        | (CPPV)                        | . PETH                        | IN Marc                       | h 2020                         | VADGAON                          | , KOLHAPUR             |                         |                             |                             |                                 |