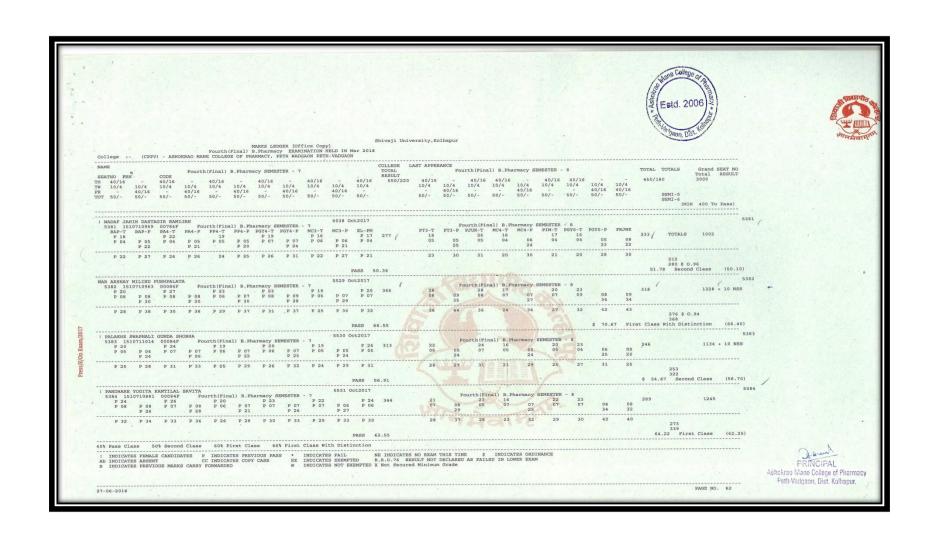

|                         |                             |                              |                                |                               |                               |                             |                             |                               |                       |                      |              |           |                        | Og. 6-w                               | L<br>DAI |























#### Results Final Year B. Pharm April/May/June Examination (A.Y. 2018- 2019)































Peth-Vadozon, Dist. Kolhanui



































#### Results Final Year B. Pharm April/May/June Examination (A.Y. 2017- 2018)

















































































































#### Pass students of Final M. Pharmacy (Pharmaceutics) AY2021-2022





### Pass students of Final M. Pharmacy (Pharmaceutics) AY2020-2021





### Pass students of Final M. Pharmacy (Pharmaceutics) AY2019-2020





### Pass students of Final M. Pharmacy (Pharmaceutics) AY2018-2019





### Pass students of Final M. Pharmacy (Pharmaceutics) AY20217-2018





### Results M. Pharm (Pharmaceutics) April/May/June Examination (A.Y. 2021-22)













### Results M. Pharm (Pharmaceutics) April/May/June Examination (A.Y. 2020-21)













## Results M. Pharm (Pharmaceutics) April/May/June Examination (A.Y. 2019-20)





|   |                                                       |                                    |                |                 |            |