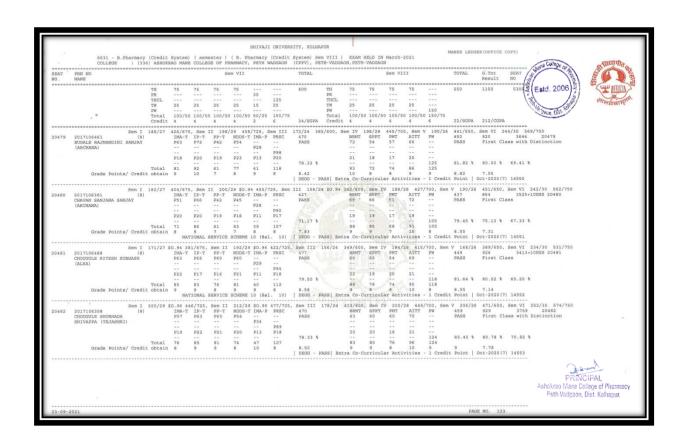

|                 |              |             |             |         |            |             |             |                 |             |            |           |            |          | Ash             | okrao Mane College of Pharmacy<br>Peth-Vadgaon, Dist, Kolhapur. |
|     |                                             |                 |              |             |             |         |            |             |             |                 |             |            |           |            |          |                 | E NO. 138                                                       |







































































#### Results Final Year B. Pharm April/May/June Examination (A.Y. 2020- 2021)





































S

































































#### Results Final Year B. Pharm April/May/June Examination (A.Y. 2019- 2020)













|       | 627 - B.Pharmacy<br>COLLEGE : (33                                          | c) action      | DAG MANT                                  | COLLE                                   | OF OF DU                                  | ADMACY.                                | DETH W                                   | ADGAON                        | (CPPV)                        | . PETH                        | IN Marc                       | h 2020                         | VADGAON                          | , KOLHAPUR             |                         |                             |