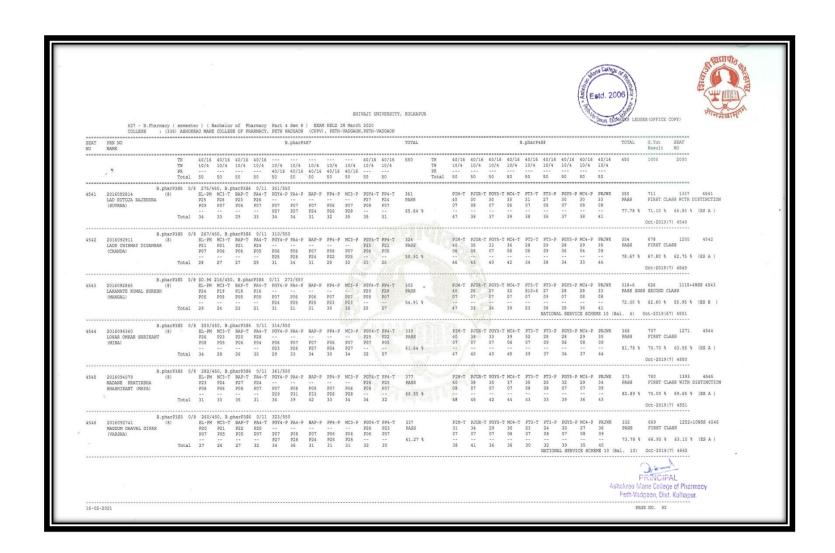

#### Results Final Year B. Pharm April/May/June Examination (A.Y. 2019- 2020)

|       | 627 - B.Pharmacy<br>COLLEGE : (33                                          | c) action      | DAG MANT                                  | COLLE                                   | OF OF DU                                  | ADMACY.                                | DETH W                                   | ADGAON                        | (CPPV)                        | . PETH                        | IN Marc                       | h 2020                         | VADGAON                          | , KOLHAPUR             |                         |                             |                             |                                 |                               |                             |                                        | (                                        | (A)                                       | td. 200                                  | LEDO                   | ger (office                      |                                      | E SIGNAL                                      | Solve The American |
|-------|----------------------------------------------------------------------------|----------------|-------------------------------------------|-----------------------------------------|-------------------------------------------|----------------------------------------|------------------------------------------|-------------------------------|-------------------------------|-------------------------------|-------------------------------|--------------------------------|----------------------------------|------------------------|-------------------------|-----------------------------|-----------------------------|---------------------------------|-------------------------------|-----------------------------|----------------------------------------|------------------------------------------|-------------------------------------------|------------------------------------------|------------------------|----------------------------------|--------------------------------------|-----------------------------------------------|--------------------|
| SEAT  | PRN NO                                                                     |                |                                           |                                         | *******                                   |                                        | В                                        | .pharP4                       | S7                            |                               |                               |                                |                                  | TOTAL                  |                         |                             |                             |                                 |                               | s.pnarv4                    | 58                                     |                                          |                                           |                                          | TOTAL                  | Result                           | NO                                   |                                               |                    |
| ***** | , 9                                                                        | TH<br>TW<br>PR | 40/16<br>10/4                             | 10/4                                    | 40/16<br>10/4                             | 40/16                                  | 10/4                                     | 10/4 40/16                    | 10/4                          | 10/4 40/16                    | 10/4                          | 10/4                           | 40/16<br>10/4<br>                | 550                    | TH<br>TW<br>PR<br>Total | 10/4                        | 10/4                        | 10/4                            | 10/4                          | 10/4                        | 10/4                                   | 10/4                                     | 10/4                                      | 10/4                                     | 450                    | 1000                             | 2000                                 |                                               |                    |
| 4511  | B.phar<br>2016092736 (8)<br>FUKE OM RAGHUNATH (RAJNI)                      | P3S5 0/        | 8 260/4<br>EL-PM<br>P26<br>P08<br><br>34  | 50, B.<br>MC3-T<br>P22<br>P06<br><br>28 | pharP3S6<br>BAP-T<br>P23<br>P04<br><br>27 | 0/11<br>PA4-T<br>P23<br>P05<br><br>28  | 328/55<br>PGY4-P<br><br>P06<br>P26<br>32 | PA4-P<br><br>P08<br>P28<br>36 | BAP-P<br><br>P06<br>P27<br>33 | PP4-P<br><br>P08<br>P24<br>32 | MC3-F<br>P07<br>P23<br>30     | PGY4-<br>P27<br>P06<br><br>33  | T PP4-T<br>P24<br>P07<br><br>31  | 344<br>PASS<br>62.55 % |                         | PIM-T<br>40<br>08<br><br>48 | PJUR-<br>30<br>08<br><br>38 | PGY5-1<br>29<br>07<br><br>36    | 06<br><br>44                  | PT3-T<br>29<br>06<br><br>35 | PT3-P<br>31<br>08<br><br>39            | PGY5-F<br>28<br>08<br><br>36             | MC4-P<br>30<br>07<br><br>37               | PRJWK<br>31<br>09<br><br>40              | 353<br>PASS<br>78.44 % | 697<br>FIRST (<br>69.70          | 128<br>CLASS<br>% 64.25<br>9(7) 4520 | 5 4511<br>% (ES A )                           |                    |
| 4512  | B.phar<br>2016092791 (8)<br>GAIKWAD AJINKYA ATMARAM<br>(GEETA)             | P3S5 0/        | '8 240/4<br>EL-PM<br>P25<br>P05<br><br>30 | MC3-T<br>P20<br>P05<br><br>25           | pharP3S6<br>BAP-T<br>P23<br>P05<br><br>28 | 0/11<br>PA4-T<br>P22<br>P05<br><br>27  | 304/55<br>PGY4-P<br><br>P06<br>P22<br>28 | PA4-P<br><br>P07<br>P24<br>31 | BAP-P<br><br>P04<br>P24<br>28 | PP4-P<br><br>P07<br>P22<br>29 | MC3-F<br>P07<br>P23<br>30     | PGY4-<br>P19<br>P06<br><br>25  | T PP4-T<br>P22<br>P06<br><br>28  | 309<br>PASS<br>56.18 % |                         | PIM-T<br>40<br>08<br><br>48 | PJUR-<br>34<br>08<br><br>42 | -T PGY5-1<br>35<br>07<br><br>42 | T MC4-T<br>34<br>06<br><br>40 | PT3-T<br>30<br>06<br><br>36 | PT3-P<br>31<br>08<br><br>39<br>NATIONA | PGY5-1<br>35<br>08<br><br>43             | 28<br>06<br><br>34<br>CCE SCHI            | PRJWK<br>29<br>08<br><br>37<br>EME 10 (E | 361<br>PASS<br>80.22 % | 670<br>FIRST<br>67.00            | 121<br>CLASS<br>% 61.20              | 4+10NSS 4512<br>% (ES A )                     |                    |
| 4513  | B.phar<br>2017105952 (8)<br>GAIKWAD ASMITA JANARDAN<br>(LATA)              | P3S5 0/        | '8 306/4<br>EL-PM<br>P27<br>P09<br><br>36 | MC3-T<br>P26<br>P07<br><br>33           | pharP3S6<br>BAP-T<br>P27<br>P08           | PA4-T<br>P30<br>P09<br><br>39          | 387/55<br>PGY4-F<br><br>P08<br>P34<br>42 | PA4-P<br><br>P08<br>P31<br>39 | BAP-P<br><br>P06<br>P28<br>34 | PP4-P<br><br>P08<br>P28<br>36 | MC3-E<br>P07<br>P26<br>33     | PGY4-<br>P27<br>P09<br><br>36  | T PP4-T<br>P27<br>P07<br><br>34  | 397<br>PASS<br>72.18 % | 4                       | PIM-T<br>38<br>07<br><br>45 | PJUR<br>34<br>07<br><br>41  | T PGY5-1<br>25<br>08<br><br>33  | 7 MC4-T<br>37<br>06<br><br>43 | PT3-T<br>30<br>08<br><br>38 | PT3-P<br>28<br>08<br><br>36<br>NATIONA | PGY5-I<br>34<br>08<br><br>42<br>AL SERVI | 9 MC4-P<br>27<br>07<br><br>34<br>ICE SCHI | PRJWK<br>34<br>09<br><br>43<br>EME 10 (F | 355<br>PASS<br>78.89 % | 752<br>FIRST<br>75,20<br>Oct-201 | 144<br>CLASS WIT<br>% 72.75          | 5+10NSS 4513<br>H DISTINCTION<br>% (ES A )    |                    |
| 4514  | 2016092725 (8)<br>GAIKWAD DIPALI RAMCHANDRA<br>(KAMAL)                     | P3S5 0,        | /8 316/4<br>EL-PM<br>P27<br>P09<br><br>36 | MC3-1<br>P28<br>P08<br><br>36           | pharP3S6<br>BAP-T<br>P27<br>P08<br><br>35 | 9A4-T<br>P30<br>P08<br><br>38          | 398/55<br>PGY4-1<br><br>P09<br>P30<br>39 | P PA4-P<br>PO8<br>P31<br>39   | BAP-P<br><br>P06<br>P28<br>34 | PP4-P<br><br>P08<br>P28<br>36 | MC3-1<br>P08<br>P25<br>33     | PGY4<br>P27<br>P09<br><br>36   | T PP4-T<br>P27<br>P09<br><br>36  | 398<br>PASS<br>72.36 % |                         | PIM-T<br>40<br>07<br><br>47 | 9JUR<br>35<br>07<br><br>42  | -T PGY5-<br>31<br>08<br><br>39  | T MC4-T<br>38<br>07<br><br>45 | PT3-T<br>26<br>08<br><br>34 | PT3-P<br>29<br>08<br><br>37<br>NATIONA | PGYS-1<br>35<br>08<br><br>43<br>AL SERV  | 29<br>07<br><br>36<br>ECE SCH             | PRJWK<br>34<br>09<br><br>43<br>EME 10 (I | 366<br>PASS<br>81.33 % | 764<br>FIRST<br>76.40            | 147<br>CLASS WIT<br>% 74.40          | 8+10NSS 4514<br>H DISTINCTION<br>% (ES A )    |                    |
| 4515  | 2016094096 B.phar<br>2016094096 (8)<br>GATADE RUTUJA BALASAHEB<br>(SUNITA) | P3S5 0,        | /8 299/-<br>EL-PM<br>P29<br>P08<br><br>37 | MC3-1<br>P26<br>P06<br><br>32           | pharP3Se<br>BAP-T<br>P23<br>P09<br><br>32 | 9A4-T<br>PA4-T<br>P27<br>P07<br><br>34 | 371/55<br>PGY4-1<br><br>P06<br>P32<br>38 | P PA4-P<br>P07<br>P28<br>35   | BAP-P<br><br>P08<br>P26<br>34 | PP4-P<br><br>P09<br>P28<br>37 | MC3-I<br>P08<br>P26<br>34     | PGY4<br>P26<br>P08<br><br>34   | -T PP4-T<br>P25<br>P09<br><br>34 | 381<br>PASS<br>69.27 % |                         | PIM-T<br>28<br>07<br><br>35 | PJUR<br>26<br>08<br><br>34  | -T PGY5-<br>21<br>08<br><br>29  | T MC4-T<br>33<br>06<br><br>39 | PT3-T<br>32<br>06<br><br>38 | PT3-P<br>23<br>08<br><br>31            | PGY5-1<br>32<br>08<br><br>40             | P MC4-P<br>30<br>07<br><br>37             | PRJWK<br>36<br>09<br><br>45              | 328<br>PASS<br>72.89 % | 709<br>FIRST<br>70.90            | 137<br>CLASS WIT<br>% 68.95          | 9 4515<br>H DISTINCTION<br>% (ES 0 )          |                    |
| 4516  | B.pha:<br>2016092817 (8)<br>GAVADE GAMESH RAJARAM<br>(VAISHALI)            | P3S5 0,        | /8 232/<br>EL-PM<br>P24<br>P08<br><br>32  | 450, B<br>MC3-1<br>P25<br>P05<br><br>30 | pharP3Se<br>BAP-T<br>P22<br>P04<br><br>26 | 90/11<br>PA4-T<br>P24<br>P06<br><br>30 | 330/55<br>PGY4-1<br>P06<br>P28<br>34     | P PA4-P<br>P07<br>P26<br>33   | BAP-P<br><br>P08<br>P28<br>36 | PP4-P<br><br>P06<br>P22<br>28 | MC3-1<br><br>P07<br>P24<br>31 | P PGY4<br>P20<br>P06<br><br>26 | -T PP4-T<br>P19<br>P07<br><br>26 | 332<br>PASS<br>60.36 % |                         | PIM-T<br>40<br>08<br><br>48 | 9JUR<br>31<br>08<br><br>39  | -T PGY5-<br>33<br>07<br><br>40  | T MC4-T<br>34<br>07<br><br>41 | PT3-T<br>28<br>07<br><br>35 | PT3-P<br>29<br>08<br><br>37<br>NATION  | PGY5-:<br>31<br>07<br><br>38<br>AL SERV  | P MC4-P<br>27<br>07<br><br>34<br>ICE SCH  | PRJWK<br>36<br>09<br><br>45<br>EME 10 (  | 357<br>PASS<br>79.33 % | 689<br>FIRST<br>68.90            | 125<br>CLASS<br>% 63.05              | 1+10NSS 4516                                  |                    |
|       |                                                                            |                |                                           |                                         |                                           |                                        |                                          |                               |                               |                               |                               |                                |                                  |                        |                         |                             |                             |                                 |                               |                             |                                        |                                          |                                           |                                          |                        |                                  | Asho                                 | PRINCH<br>krao Mane Colle<br>eth-Vadgaon, Dis |                    |