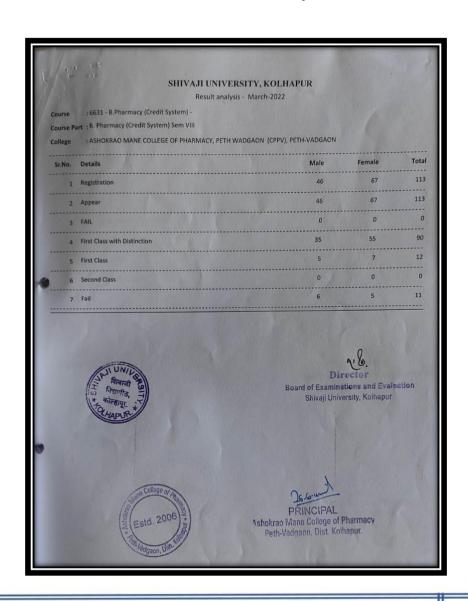

| BPH             | B.Pharm                                          | 116                                                             | 114                                                       | 98.28%                                   |
| 2017-18 | МРН             | M.Pharm<br>(Pharmaceutics)                       | 13                                                              | 11                                                        | 84.62%                                   |
| 2017-18 | MQA             | M.Pharm (Pharmaceutical Quality Assurance)       | 14                                                              | 10                                                        | 71.43%                                   |



#### Pass students of Final B. Pharmacy AY2021-2022





#### Pass students of Final B. Pharmacy AY2020-2021





#### Pass students of Final B. Pharmacy AY2019-2020





#### Pass students of Final B. Pharmacy AY2018-2019





#### Pass students of Final B. Pharmacy AY2017-2018





# Results Final Year B. Pharm April/May/June Examination (A.Y. 2021- 2022)





























| SEAT  | COLLEGE : (33)                                         |                   |                  |                | Se             | m ATT             |                   |             | IOIAL            |           |            |                     |               |                      |                | 18               | Release t No.                                               |
|-------|--------------------------------------------------------|-