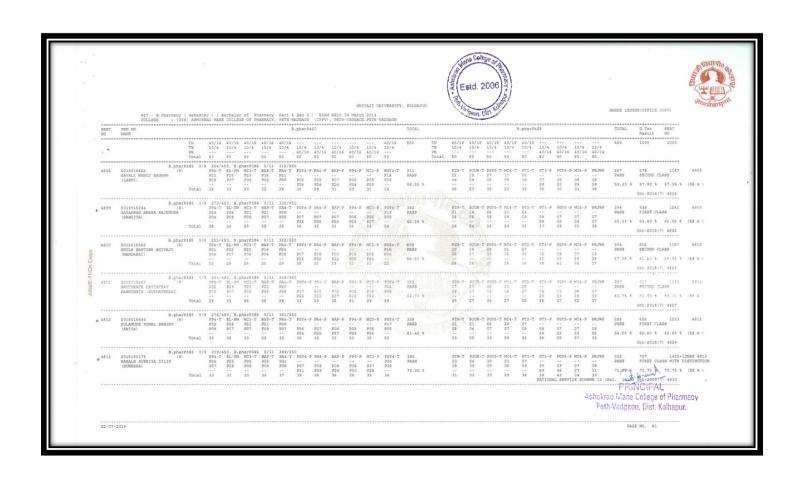

|                               |                                 |                               |                               |                               |                                |                                 |                        |                         |                             |                              |                                |                               |                               |                             |                             |                               |                       |                      |              |           |                        | Og. 6-w                               | L<br>DAI |























#### Results Final Year B. Pharm April/May/June Examination (A.Y. 2018- 2019)































Peth-Vadozon, Dist. Kolhanui



































#### Results Final Year B. Pharm April/May/June Examination (A.Y. 2017- 2018)

















































































































#### Pass students of Final M. Pharmacy (Pharmaceutics) AY2021-2022





### Pass students of Final M. Pharmacy (Pharmaceutics) AY2020-2021





### Pass students of Final M. Pharmacy (Pharmaceutics) AY2019-2020





### Pass students of Final M. Pharmacy (Pharmaceutics) AY2018-2019





### Pass students of Final M. Pharmacy (Pharmaceutics) AY20217-2018





### Results M. Pharm (Pharmaceutics) April/May/June Examination (A.Y. 2021-22)













### Results M. Pharm (Pharmaceutics) April/May/June Examination (A.Y. 202