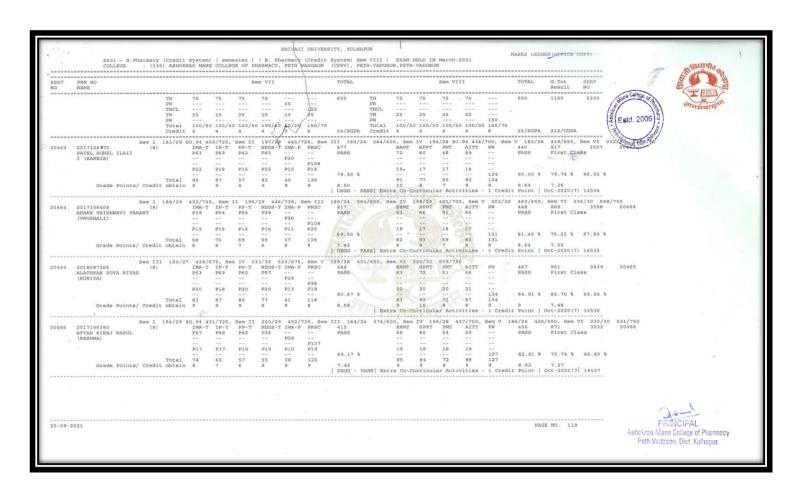

|                 |              |             |             |         |            |             |             |                 |             |            |           |            |          | Ash             | okrao Mane College of Pharmacy<br>Peth-Vadgaon, Dist, Kolhapur. |
|     |                                             |                 |              |             |             |         |            |             |             |                 |             |            |           |            |          |                 | E NO. 138                                                       |







































































#### Results Final Year B. Pharm April/May/June Examination (A.Y. 2020- 2021)





































S

































































#### Results Final Year B. Pharm April/May/June Examination (A.Y. 2019- 2020)













|       | 627 - B.Pharmacy<br>COLLEGE : (33                                          | c) action      | DAG MANT                                  | COLLE                                   | OF OF DU                                  | ADMACY.                                | DETH W                                   | ADGAON                        | (CPPV)                        | . PETH                        | IN Marc                       | h 2020                         | VADGAON                          | , KOLHAPUR             |                         |                             |