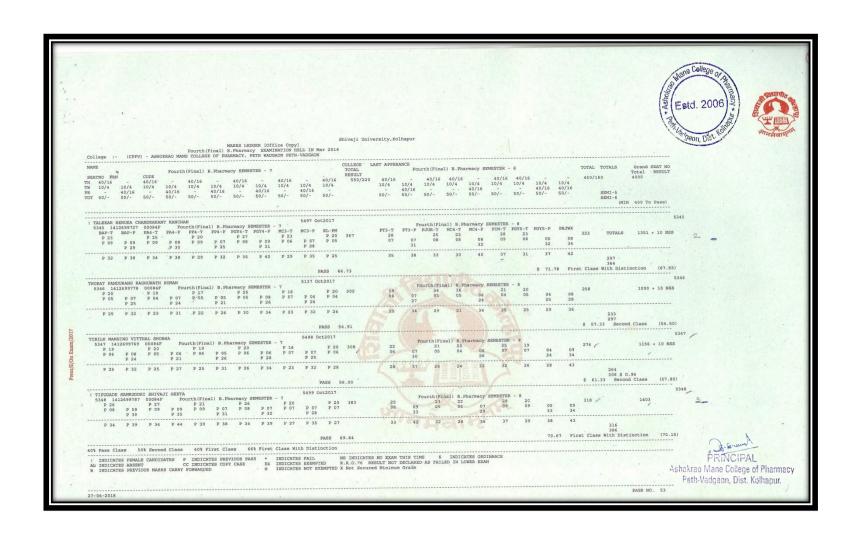

|                        |                         |                             |                              |                                |                               |                               |                             |                             |                               |                       |                      |              |           |                        | Og. 6-w                               | L<br>DAI |























#### Results Final Year B. Pharm April/May/June Examination (A.Y. 2018- 2019)































Peth-Vadozon, Dist. Kolhanui



































#### Results Final Year B. Pharm April/May/June Examination (A.Y. 2017- 2018)

















































































































#### Pass students of Final M. Pharmacy (Pharmaceutics) AY2021-2022





### Pass students of Final M. Pharmacy (Pharmaceutics) AY2020-2021





### Pass students of Final M. Pharmacy (Pharmaceutics) AY2019-2020





### Pass students of Final M. Pharmacy (Pharmaceutics) AY2018-2019





### Pass students of Final M. Pharmacy (Pharmaceutics) AY20217-2018





### Results M. Pharm (Pharmaceutics) April/May/June Examination (A.Y. 2021-22)













### Results M. Pharm (Pharmaceutics) April/May/June Examination (A.Y. 2020-21)













## Results M. Pharm (Pharmaceutics) April/May/June Examination (A.Y. 2019-20)





|   |                                                       |                                    |                |