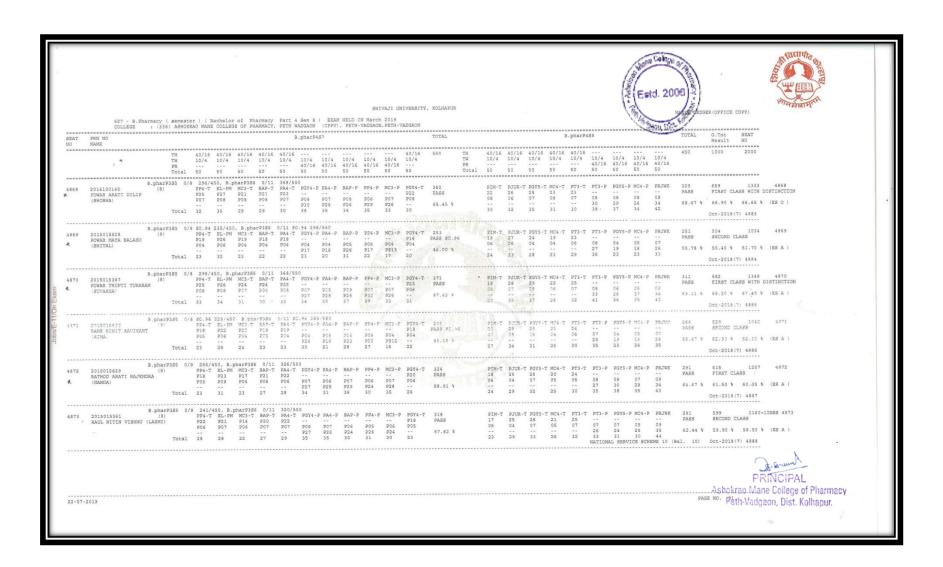

#### Results Final Year B. Pharm April/May/June Examination (A.Y. 2018- 2019)

Peth-Vadozon, Dist. Kolhanui