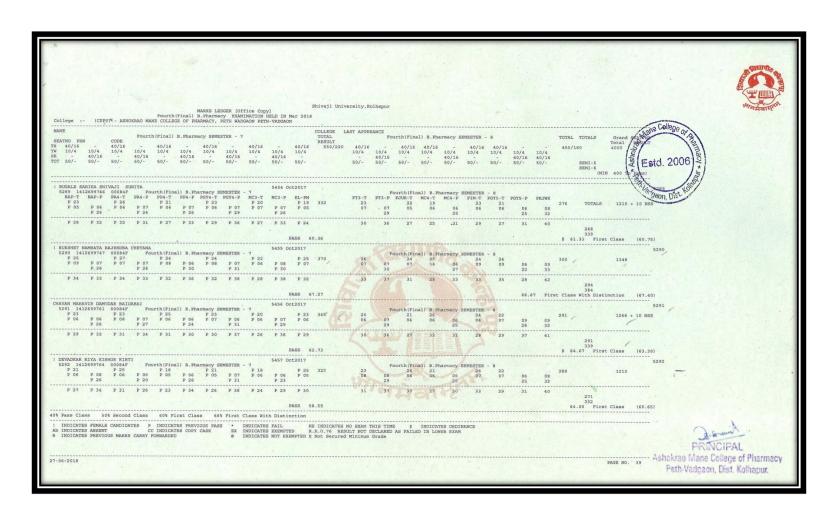

|                                |                                 |                        |                         |                             |                              |                                |                               |                               |                             |                             |                               |                       |                      |              |           |                        | Og. 6-w                               | L<br>DAI |























#### Results Final Year B. Pharm April/May/June Examination (A.Y. 2018- 2019)































Peth-Vadozon, Dist. Kolhanui



































#### Results Final Year B. Pharm April/May/June Examination (A.Y. 2017- 2018)

















































































































#### Pass students of Final M. Pharmacy (Pharmaceutics) AY2021-2022





### Pass students of Final M. Pharmacy (Pharmaceutics) AY2020-2021





### Pass students of Final M. Pharmacy (Pharmaceutics) AY2019-2020





### Pass students of Final M. Pharmacy (Pharmaceutics) AY2018-2019





### Pass students of Final M. Pharmacy (Pharmaceutics) AY20217-2018





### Results M. Pharm (Pharmaceutics) April/May/June Examination (A.Y. 2021-22)













### Results M. Pharm (Pharmaceutics) April/May/June Examination (A.Y. 2020-21)













## Results M. Pharm (Pharmaceutics) April/May/June Examination (A.Y. 2019-20)





|   |