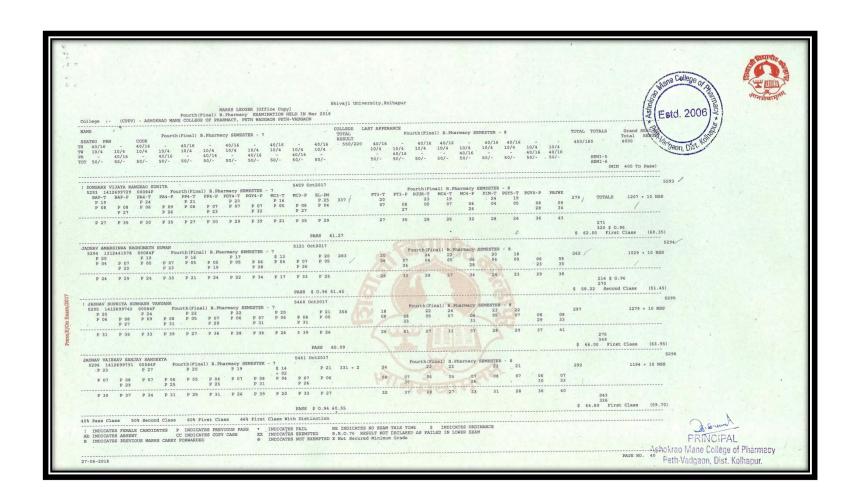

|                                 |                        |                         |                             |                              |                                |                               |                               |                             |                             |                               |                       |                      |              |           |                        | Og. 6-w                               | L<br>DAI |























#### Results Final Year B. Pharm April/May/June Examination (A.Y. 2018- 2019)































Peth-Vadozon, Dist. Kolhanui



































#### Results Final Year B. Pharm April/May/June Examination (A.Y. 2017- 2018)

















































































































#### Pass students of Final M. Pharmacy (Pharmaceutics) AY2021-2022





### Pass students of Final M. Pharmacy (Pharmaceutics) AY2020-2021





### Pass students of Final M. Pharmacy (Pharmaceutics) AY2019-2020





### Pass students of Final M. Pharmacy (Pharmaceutics) AY2018-2019





### Pass students of Final M. Pharmacy (Pharmaceutics) AY20217-2018





### Results M. Pharm (Pharmaceutics) April/May/June Examination (A.Y. 2021-22)













### Results M. Pharm (Pharmaceutics) April/May/June Examination (A.Y. 2020-21)













## Results M. Pharm (Pharmaceutics) April/May/June Examination (A.Y. 2019-20)





|   |                                                       |