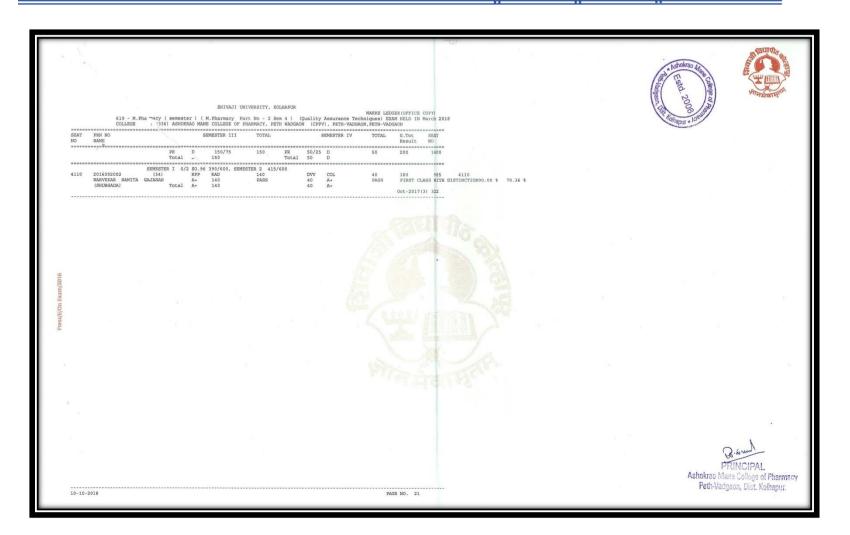

|







#### Results M. Pharm (Pharmaceutical Quality Assurance) April/May/June Examination (A.Y. 2017-18)