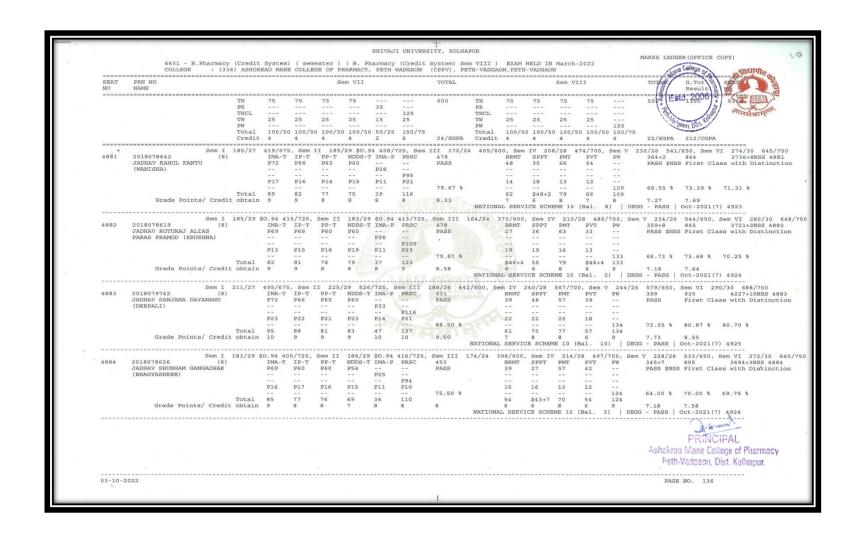

| . V |                                             |                 |              |             |             |         | SHIVAJ     | I UNIVER    | SITY, KOLHA | PUR             |             |            |           |            |          | ADVO TEDO       | ED (OFFICE CODY)                                                |
|-----|---------------------------------------------|-----------------|--------------|-------------|-------------|---------|------------|-------------|-------------|-----------------|-------------|------------|-----------|------------|----------|-----------------|-----------------------------------------------------------------|
|     | 6631 - B.Pharmacy<br>COLLEGE : (336         |                 |              |             |             |         |            |             |             |                 |             |            |           |            |          |                 | ER(OFFICE COPY)                                                 |
| EAT | COLLEGE : (336 PRN NO NAME                  |                 |              |             | Se          | m VII   |            |             | TOTAL       |                 | ======      |            | Sem VII   | :I         |          | TOT             | G. Total SEAT                                                   |
|     |                                             | TH              | 75           | 75          | 75          | 75      |            |             | 600         | TH              | 75          | 75         | 75        | 75         |          | 550 7 (25       | 1150                                                            |
|     |                                             | PR<br>THCL      |              |             |             |         | 35         | 125         |             | PR<br>THCL      |             |            |           |            |          | ( Sept          | भानमेवाम्तर                                                     |
|     |                                             | TW              | 25           | 25          | 25          | 25      | 15         | 25          |             | TW              | 25          | 25         | 25        | 25         | 150      | 1.3             | ann Dist                                                        |
|     |                                             | Total<br>Credit | 100/50       | 100/50      | 4           | 100/50  | 50/25<br>2 | 150/75<br>6 | 24/SGPA     | Total<br>Credit | 100/50      | 4          | 4         | 4          | 150/75   |                 | 212/CGPA                                                        |
|     | Sem I                                       | 205/29          | 462/725      | . Sem I     | I 181/      | 29 416  | /725, 8    | Sem III     | 180/24 40   | 9/600, Se       | em IV 2     | 08/28      | 490/700   | , Sem \    | 236/26   | 538/650,        | Sem VI 278/30 649/750                                           |
| 889 | 2018079730 (8)<br>KHOT ANIKET ANIL (DIPALI) |                 | IMA-T<br>P66 |             | PP-T<br>P57 | NDDS-T  | IMA-P      | PRSC        | 452<br>PASS |                 | BRMT<br>33  | SPPT<br>42 | PMT<br>60 | PVT<br>39  | PW       | 321+3           | 776 3740+7NSS 4889<br>S First Class with Distinction            |
|     |                                             |                 |              |             |             |         | P26        | P98         |             |                 |             |            |           |            |          |                 |                                                                 |
|     |                                             |                 | P13          | P14         | P13         | P14     | P09        | P19         | 75.33 %     |                 | 14          | 14         | 14        | 11         | 94       | 58 91 %         | 67.48 % 70.70 %                                                 |
|     |                                             | Total           | 79           | 80          | 70          | 71      | 35         | 117         |             |                 | \$47+3      | 56         | 74        | 50         | 94       |                 |                                                                 |
|     | Grade Points/ Credit                        |                 |              | 9           | 8           |         | 8          | 8           | 8.17        | NATION          |             | CE SCHE    |           |            |          | 6.64<br>- PASS  | 7.69<br>Oct-2021(7) 4931                                        |
|     | Sem III                                     |                 |              |             | IV 28       | 8/35 6  | 62/875     | , Sem V     | 238/26 55   | 8/650, Se       | em VI 2     | 76/30      | 636/750   |            |          |                 |                                                                 |
| 390 | 2019087008 (8)<br>KOLEKAR MAYURI DATTATRAY  |                 | IMA-T<br>P66 | IP-T<br>P66 | PP-T<br>P60 | NDDS-T  | IMA-P      | PRSC        | 487<br>PASS |                 | BRMT<br>45  | SPPT<br>39 | PMT<br>39 | PVT<br>48  | PW       | 373<br>PASS     | 860 3206 4890<br>First Class with Distinction                   |
|     | (VAISHALI)                                  |                 |              |             |             |         | P31        | / T B       |             |                 | 0,0-        |            |           |            |          | ), <del>1</del> |                                                                 |
|     |                                             |                 | P19          | P19         | P20         | P19     | <br>P12    | P104<br>P20 |             |                 | 20          | 22         | 18        | 18         |          |                 |                                                                 |
|     |                                             | m 1             |              | 85          | 80          | 70      | 43         | 124         | 81.17 %     |                 | 65          | 61         |           | 66         | 124      | 67.82 %         | 74.78 % 78.20 %                                                 |
|     | Grade Points/ Credit                        | Total<br>obtain | 85<br>9      | 9           | 9           | 8       | 9          | 9           | 8.83        |                 | 7           | 7          | 6         | 7          | 9        |                 | 8.46<br>Oct-2021(7) 4932                                        |
|     | Sem I                                       | 194/27          | 450/675      | , Sem I     | I 209/      | 29 481  | /725, 8    | Sem III     |             |                 |             |            | 524/700   | , Sem V    | 224/26   | 522/650,        | Sem VI 272/30 643/750                                           |
| 391 | 2018079748 (8)                              |                 |              | IP-T<br>P63 |             |         |            |             | 489<br>PASS |                 | BRMT<br>54  | SPPT<br>54 | PMT<br>66 | PVT<br>36  | PW       |                 | 892 3932 4891<br>First Class with Distinction                   |
|     | KOLEKAR OMKAR JAYWANT<br>(SINDHU)           |                 |              |             |             |         | P28        |             | PASS        |                 |             |            |           |            |          | 11100           |                                                                 |
|     |                                             |                 | P18          | P20         | P22         | P19     | P09        | P95         |             |                 | 20          | 22         | 18        | 20         |          |                 |                                                                 |
|     |                                             |                 |              |             |             |         | -2-5 /     | 150         | 81.50 %     |                 |             |            |           |            | 113      | 73.27 %         | 77.57 % 74.90 %                                                 |
|     | Grade Points/ Credit                        | Total<br>obtain | 90           | 83<br>9     | 9           | 79<br>8 | 37<br>8    | 112         | 8.67        |                 |             | 76<br>8    | 9         | 56<br>6    |          |                 | 8.02<br>Oct-2021(7) 4933                                        |
|     | Sem I                                       | 192/29 \$       | 0.94 41      | 8/725.      | Sem II      | 187/29  | 424/       | 725, Sem    |             |                 |             |            |           |            |          | 0/26 517        | /650, Sem VI 268/30 629/750                                     |
| 892 | 2018078630 (8)                              | /               | IMA-T        | IP-T        | PP-T        | NDDS-T  |            |             | 461<br>PASS |                 | BRMT<br>*30 | SPPT<br>48 | PMT<br>48 | PVT<br>*36 | PW       | 327<br>FAIL     | 788 3627 4892<br>FAIL(2)                                        |
|     | KOLI AISHWARYA SANJAY<br>(GEETA)            |                 | P63          | P66         | P63         |         |            | 122         | PASS        |                 |             |            |           |            |          | TALL            | PALD (2)                                                        |
|     |                                             |                 | <br>P14      | <br>P18     | <br>P19     | P17     | P09        | P93         |             | *               | 15          | 19         | 16        | 13         |          |                 |                                                                 |
|     |                                             |                 |              |             |             |         |            |             | 76.83 %     |                 |             |            |           |            | 102      | 59.45 %         | 68.52 % 68.43 %                                                 |
|     | Grade Points/ Credit                        | Total           | 77           | 9           | 9           | 74      |            | 110         | 8.25        |                 | *45         | 67<br>7    |           |            | 102<br>7 | 4.45            | 7.19                                                            |
|     | Glade Points, Creare                        |                 |              |             | -           |         |            |             |             |                 |             |            |           |            | DEGG     | - PASS          | Oct-2021(7) 4934                                                |
|     |                                             |                 |              |             |             |         |            |             |             |                 |             |            |           |            |          |                 | a sumb                                                          |
|     |                                             |                 |              |             |             |         |            |             |             |                 |             |            |           |            |          |                 | PRINCIPAL                                                       |
|     |                                             |                 |              |             |             |         |            |             |             |                 |             |            |           |            |          | Ash             | okrao Mane College of Pharmacy<br>Peth-Vadgaon, Dist, Kolhapur. |
|     |                                             |                 |              |             |             |         |            |             |             |                 |             |            |           |            |          |                 | E NO. 138                                                       |