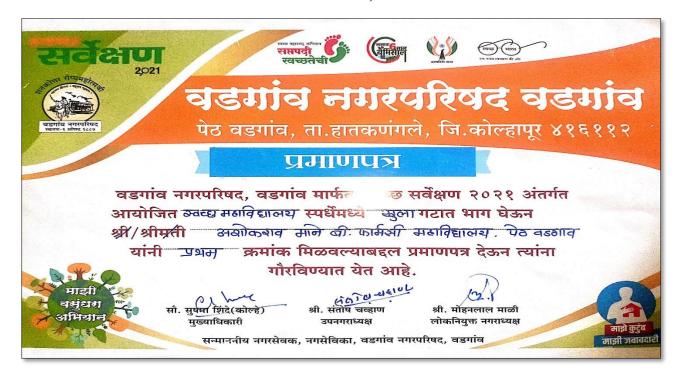

ak Mandal Ambaps Ashokrao Mane College of Pharmacy, Peth-Vadgaon

to recognize the participation in the vmedulife "GO GREEN" initiative and to honour the valuable contribution made towards implementation of the online platform which contributes for sustaining greener nation.

We appreciate the involvement and cooperation extended by all the stakeholders in making the vive a success.





Certificate No.: 0609202101 (For Academic Year 2020-21)



VMEDULife Pvt. Ltd.

Date: 06/09/2021

This certificate of green campus remains the property of VMEDULife Pvt. Ltd.

For current validity of certificate, visit www.vmedulife.com



#### Award from Vadgaon Nagarparishad Peth-Vadgaon as Champion of Cleanliness



# Award from Vadgaon Nagarpalika Vadgaon as College Cleanliness (Received First Prize)





## **Supporting Activity related to Human Value**

#### Symbol:





The symbol for the NSS has been based on the gain Rath Wheel of the world famous Konark Sun temple (The Black Pagoda) situated in Orissa in India The wheel portrays the cycle of creation, preservation and release and signifies the movement in life across time and space. The symbol thus stands for continuity as well as change and implies the continuous striving of NSS for social change.

#### Organization:

Most of Government and Government aided institutions both schools and collages has NSS units composing volunteers. Even the private institutions are encouraged to have NSS volunteers. A unity may typically count from 20 to 40 students. They are managed internally by a responsibility from school or collages who repor