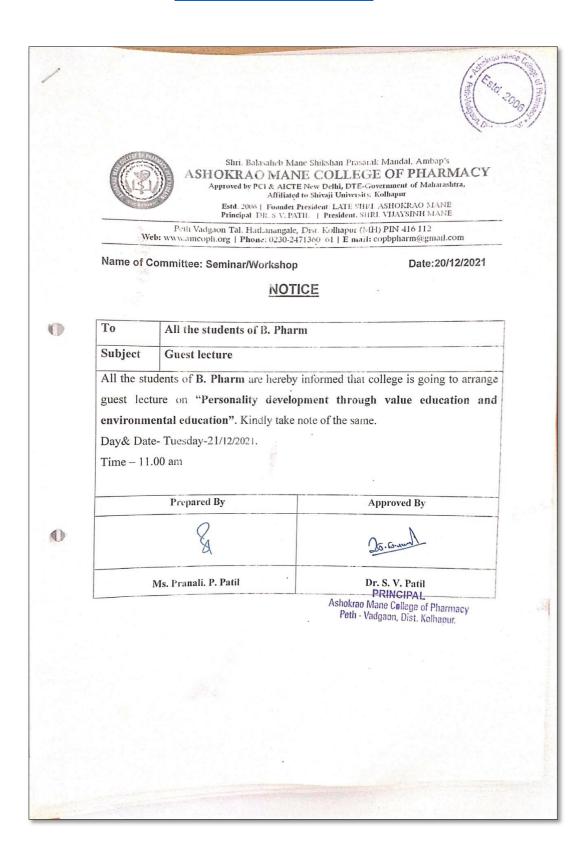

# Workshop on Personality Development through value education and environmental education

Shri Balasaheb Mane Shikshan Prasarak Mandal, Ambap's

DKRAO MANE COLLEGE OF

AICTE / Approval Letter No.: F-06 / 07 / MS / PHARM /2005 / 003, Dt. 30 May 200

Date: 21/12/2021

Ref. No.:

10

Mr. Shivaji Mallappa Nerli A/P Nerli, Kolhapur

LETTER OF APPRECIATION

Respected Sir,

On the behalf of Ashokrao Mane College of Pharmacy, Peth Vadgaon; we are pleased for your guest lecture on the topic 'Personality development through value education and environmental education' on Tuesday, 21 December 2021.

We sincerely express our deep sense of appreciation for your valuable guidance.

Thanking You,

Yours Truly

Peth-Vadgaon, Dist. Kolhapur.