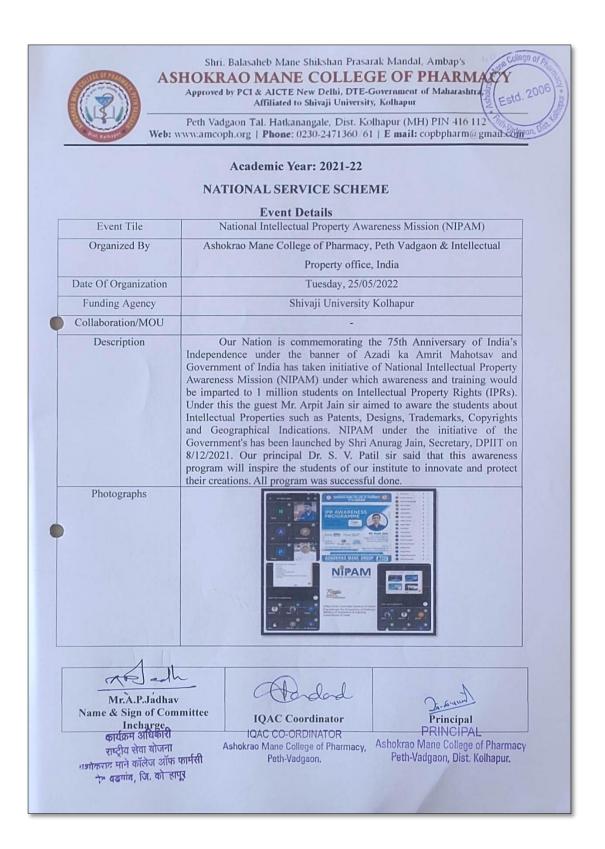

senior most Raj Vaidya Shri. Babasaheb Gune, The medical advisor to the state royal family of Kolhapur in early 20th century. Ayurveda, the oriental science of life has been a passion and tradition with the Gune and Pitre families.

It will be our privilege if we get an opportunity to work in collaboration with you. We believe that your contribution to this field is unparalleled and will be of great benefit. This program is scheduled in the third week of February 2022 and will be held on Online Mode.

So we request you to give an opportunity to conduct this event in collaboration with S. G. Phyto Pharma Pvt. Ltd, Kolhapur.

Thanks and Regards

PRINCIPAL
Ashokrao Mane College of Pharmacy
Peth-Vadgaon, Dist. Kolhapur.





#### **National Intellectual Property Awaressess Mission Program**







# **Supporting Activity Gender**

# Workshop occasion of World Women's Day Pranayama and

# **Meditation of Art of living**





Date:08/03/2022

Mrs Manasi Ranjekar Former Vice- Principal Abasaheb Garware College of Arts And Science, Pune

#### LETTER OF APPRECIATION

Dear Sir/madam

On behalf of Ashokrao Mane college of Pharmacy we would like to express our appreciation for conducting the workshop on the topic "Pranayam and Meditation of Art of Living"This will definitely be helpful for our faculty as well as students to enrich their mental health.

> Ashokreo Mane College of Pharmacy Peth-Vadgaon, Dist. Kolhepur.







### Felicitation of Faculty members on Women's Day Celebrations 2021-2022



### Felicitation of Faculty members on Occasion of Women's Day 2022 by AMG Wathar

- 1