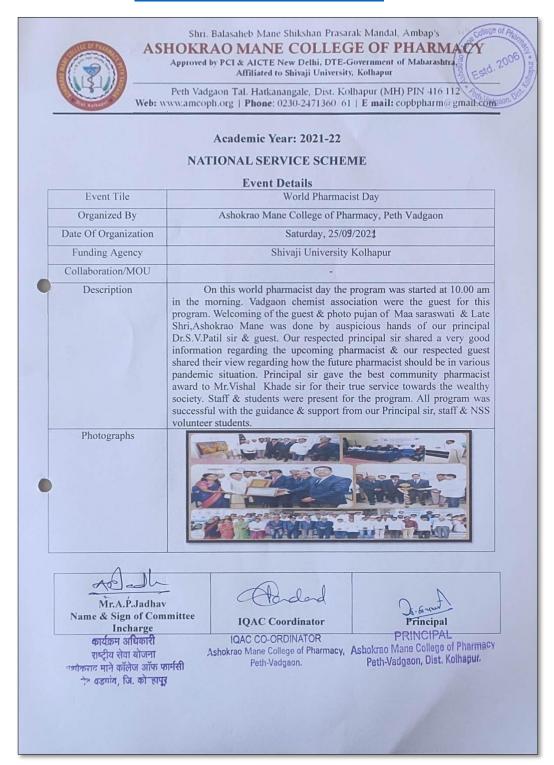

#### **World Pharmacist Day Celebrations**

# **INDEX**

| Sr. No. | Particulars                                        | Page Numbers |
|---------|----------------------------------------------------|--------------|
| 01      | Summary of Supporting Courses into the curriculum  | 3-4          |
| 02      | Summary of Supporting Co-curricular Activities     | 5            |
| 03      | Details of Supporting Courses:                     | 6-19         |
| 03      | B. Pharm and M. Pharm                              | 0-19         |
| 04      | Details of Supporting Co-curricular Activities     | 20-59        |
| A)      | Supporting Activity related to Professional Ethics |              |
| 1       | World Pharmacist Day Celebrations                  | 20           |
| 2       | Constitution Day                                   | 21           |
| 3       | Magazine                                           | 22           |
| 4       | E-Poster Competition                               | 23-27        |
| 5       | National Intellectual Property Awareness Mission   | 28           |
| 3       | (NIPAM) Program                                    | 20           |
| B)      | Supporting Activities related to Gender            |              |
| 1       | Workshop on occasion of International Women's Day  | 29-31        |
| 2       | Felicitation of Faculty Members on occasion of     | 32           |
|         | International Women's Day                          | 32           |
| 3       | Details of Sports Events                           | 33-34        |
| 4       | Internal Complaints Committee Workshop             | 35-39        |
| 5       | Gender Ratio                                       | 40-41        |
| C)      | Supporting Activities related to Environment and   |              |
|         | Sustainability                                     |              |
| 1       | <u>Tree Plantation</u>                             | 42-43        |
| 2       | Workshop on Personality Development through value  | 44-45        |
|         | education and environment education                |              |
| 3       | NSS Activities                                     | 46-48        |
| 4       | E-Waste Management                                 | 49           |
| 5       | Tobacco Free Campus                                | 50           |
| 6       | E-Poster competition on occasion of World          | 51           |
| U       | Environment Day                                    | 31           |
| 7       | Award from Vmedulife Pune                          | 52           |
| 8       | Award from Nagarparishad Peth-Vadgaon              | 53           |
| D)      | Supporting Activities related to Human Value       |              |
| 1       | Health Service by Volunteers                       | _            |
| 2       | Blood Donation Camp                                | ]            |
| 3       | Plastic Free Campaigning                           |              |
| 4       | Cloth Donation to Needy, Poor and Orphan peoples   |              |
| 5       | Guest Lecture on Yoga                              | 54-59        |
| 6       | Sanitization at School, Temples and Gram panchayat |              |
| 7       | Awareness regarding community diseases             | ]            |
| 8       | Street Play on Beti Bachao Beti Padao              | ]            |
| 9       | COVID-19 Dose Vaccinations                         | 1            |