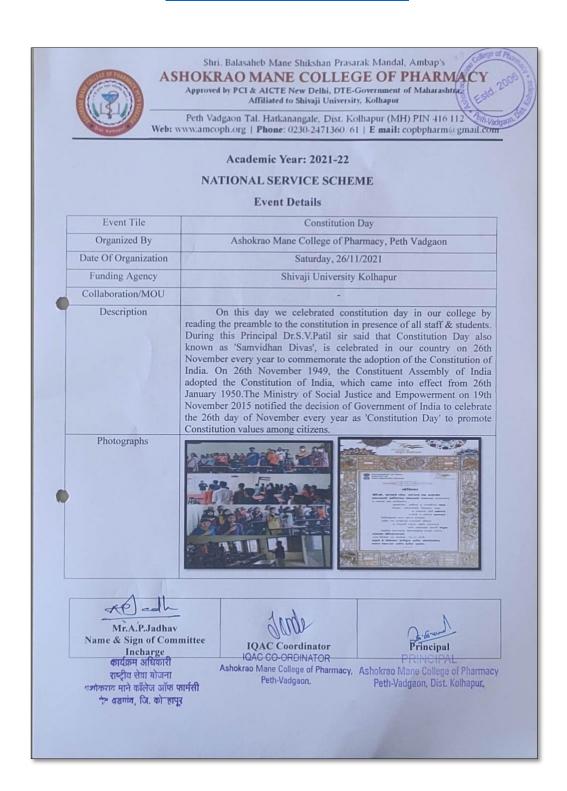

# **Constitutions Day Celebration**

# **INDEX**

| Sr. No. | Particulars                                        | Page Numbers |
|---------|----------------------------------------------------|--------------|
| 01      | Summary of Supporting Courses into the curriculum  | 3-4          |
| 02      | Summary of Supporting Co-curricular Activities     | 5            |
| 03      | Details of Supporting Courses:                     | 6-19         |
| 03      | B. Pharm and M. Pharm                              | 0-19         |
| 04      | Details of Supporting Co-curricular Activities     | 20-59        |
| A)      | Supporting Activity related to Professional Ethics |              |
| 1       | World Pharmacist Day Celebrations                  | 20           |
| 2       | Constitution Day                                   | 21           |
| 3       | Magazine                                           | 22           |
| 4       | E-Poster Competition                               | 23-27        |
| 5       | National Intellectual Property Awareness Mission   | 28           |
| 3       | (NIPAM) Program                                    | 20           |
| B)      | Supporting Activities related to Gender            |              |
| 1       | Workshop on occasion of International Women's Day  | 29-31        |
| 2       | Felicitation of Faculty Members on occasion of     | 32           |
|         | International Women's Day                          | 32           |
| 3       | Details of Sports Events                           | 33-34        |
| 4       | Internal Complaints Committee Workshop             | 35-39        |
| 5       | Gender Ratio                                       | 40-41        |
| C)      | Supporting Activities related to Environment and   |              |
|         | Sustainability                                     |              |
| 1       | <u>Tree Plantation</u>                             | 42-43        |
| 2       | Workshop on Personality Development through value  | 44-45        |
|         | education and environment education                |              |
| 3       | NSS Activities                                     | 46-48        |
| 4       | E-Waste Management                                 | 49           |
| 5       | Tobacco Free Campus                                | 50           |
| 6       | E-Poster competition on occasion of World          | 51           |
| U       | Environment Day                                    | 31           |
| 7       | Award from Vmedulife Pune                          | 52           |
| 8       | Award from Nagarparishad Peth-Vadgaon              | 53           |
| D)      | Supporting Activities related to Human Value       |              |
| 1       | Health Service by Volunteers                       | _            |
| 2       | Blood Donation Camp                                | ]            |
| 3       | Plastic Free Campaigning                           |              |
| 4       | Cloth Donation to Needy, Poor and Orphan peoples   |              |
| 5       | Guest Lecture on Yoga                              | 54-59        |
| 6       | Sanitization at School, Temples and Gram panchayat |              |
| 7       | Awareness regarding community diseases             | ]            |
| 8       | Street Play on Beti Bachao Beti Padao              | ]            |
| 9       | COVID-19 Dose Vaccinations                         | 1            |