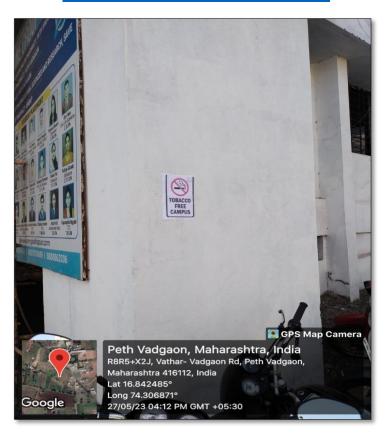

Principal: Dr. S. PATIL Founder President: LATE SHRI, ASHOKRAO MANE President: Peth vadgaon, Tal. Hatkanangale, Dist. Kolhapur. (MS)Phone: (0230)2471360 / Fax:0230-2471361, E-mail: copbpharm@gmail.com

Date: 21/12/2021

Ref. No.:

10

Mr. Shivaji Mallappa Nerli A/P Nerli, Kolhapur

LETTER OF APPRECIATION

Respected Sir,

On the behalf of Ashokrao Mane College of Pharmacy, Peth Vadgaon; we are pleased for your guest lecture on the topic 'Personality development through value education and environmental education' on Tuesday, 21 December 2021.

We sincerely express our deep sense of appreciation for your valuable guidance.

Thanking You,

Yours Truly

Peth-Vadgaon, Dist. Kolhapur.





### NSS ACTIVITIES: INTERNATIONAL YOGA DAY













## **E-WASTE**







## **TOBACCO FREE CAMPUS**



**Plastic Free campus** 







### **E-poster competition on the occasion of World Environment Day**





| 1  | Timestamp         | Name of Student