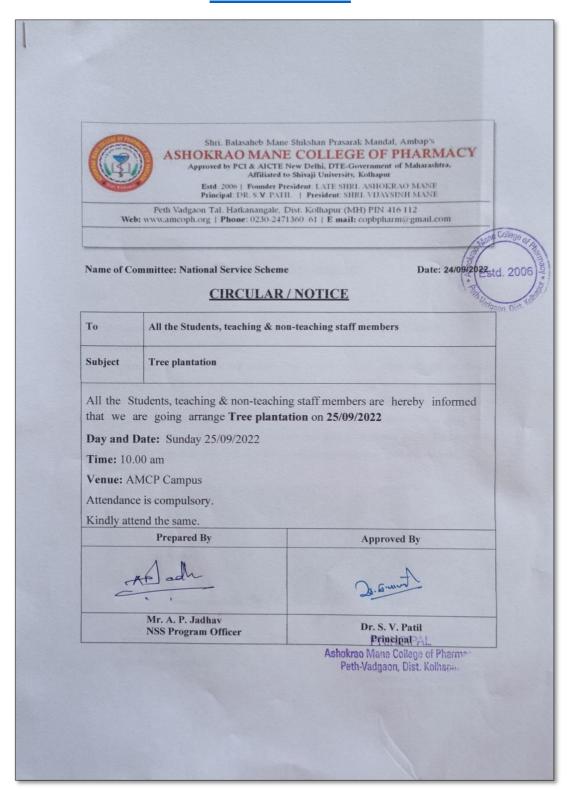

### **Tree Plantation**

Date: 21/12/2021

Ref. No.:

10

Mr. Shivaji Mallappa Nerli A/P Nerli, Kolhapur

LETTER OF APPRECIATION

Respected Sir,

On the behalf of Ashokrao Mane College of Pharmacy, Peth Vadgaon; we are pleased for your guest lecture on the topic 'Personality development through value education and environmental education' on Tuesday, 21 December 2021.

We sincerely express our deep sense of appreciation for your valuable guidance.

Thanking You,

Yours Truly

Peth-Vadgaon, Dist. Kolhapur.