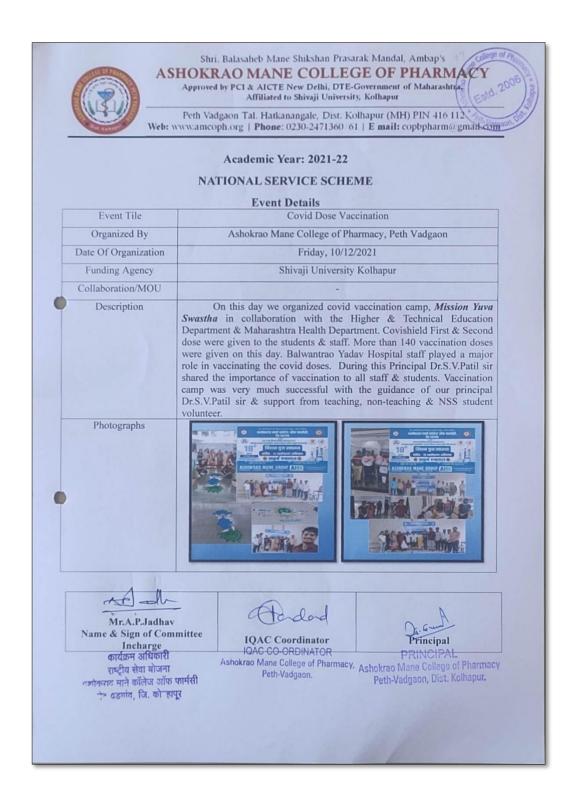

| 7.9         | 140/80                           |
| 40.       | Lata M.Randive           | 30/M        | 59              | A+                    | 92                        | 8.6         | 130/80                           |
| 41.       | Shraddha R.Ingawale      | 22/F        | 52              | A+                    | 109                       | 8.2         | 100/70                           |
| 42.       | Samarth S. Sabale        | 11/M        | 35              | A+                    | -                         | -           |                                  |
| 43,       | Sakshhyam V. Sable       | 13/M        | 38              | B+                    | 200-                      | -           | DE MILES EN CONTRACTOR           |





### **COVID DOSE VACCINATIONS**