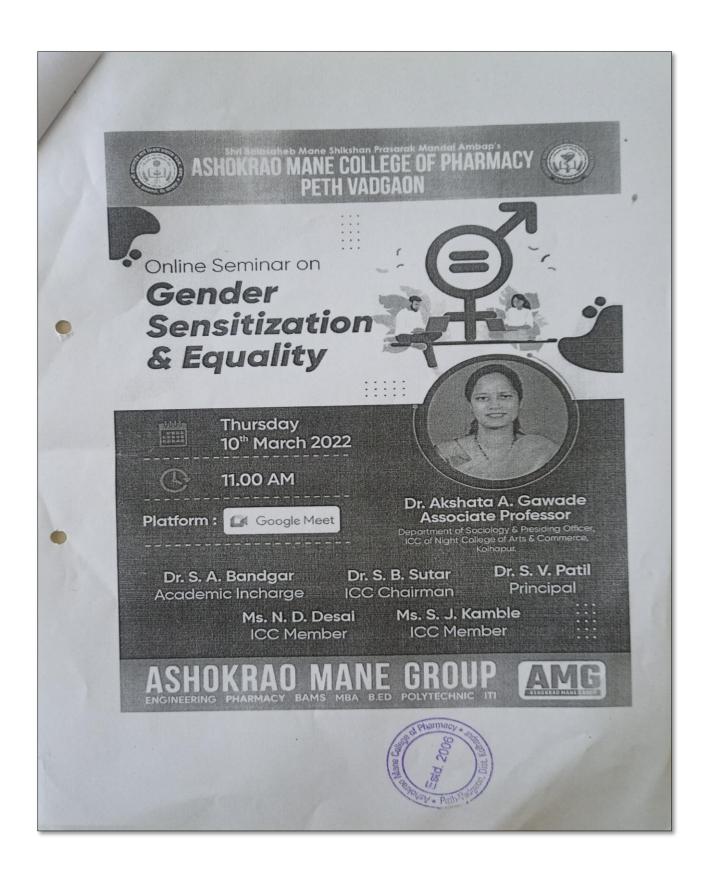

# INTERNAL COMPLAINT COMMITTEE

Workshop conducted in Academic Year 2021-2022

| Sr.No. | Name of the Event | Speaker          | Number of<br>Participant |
|--------|-------------------|------------------|--------------------------|
| 1.     | Gender            | Dr. A. A. Gawade | 99                       |
|        | Sensitization and |                  |                          |
| *      | Equality          | •                |                          |

Principal : Dr. S. V. PATIL Founder President : LATE SHRI. ASHOKRAO MANE President : SHRI. VIJAYSINH MAN

Ref. No.: 391/2021-22

Date: 09/03/202

To,

Dr. A. A. Gawade, Associate Professor, Dept. of Sociology & Presiding Officer, ICC Night College of Arts and Commerce, Kolhapur

Respected Madam,

I am pleased to inform you that Internal Complaint Committee (ICC) of Ashokrao Mane College of Pharmacy, Peth-Vadgaon is organizing online seminar on 'Gender Sensitization & Equality' on Thursday, 10<sup>th</sup> March 2022 at 11:00 am through the online platform.

We cordially invite you to attend the seminar as a guest speaker. We are hoping for your positive response.

Details are given as an attachment.

Thanking You.

Dr. S. V. Patil
PRINCIPAL

Ashokrao Mane College of Pharmacy Peth-Vadgaon, Dist. Kolhapur.