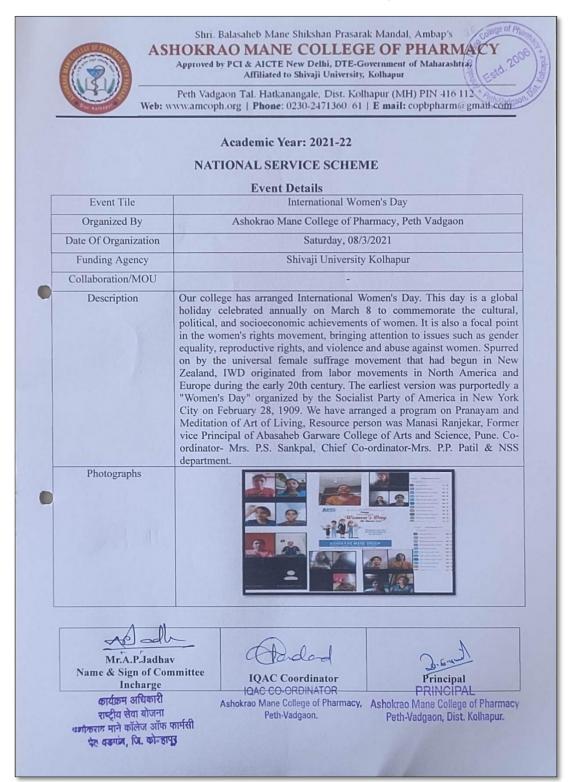

# Workshop occasion of World Women's Day Pranayama and

# **Meditation of Art of living**

Date:08/03/2022

Mrs Manasi Ranjekar Former Vice- Principal Abasaheb Garware College of Arts And Science, Pune

#### LETTER OF APPRECIATION

Dear Sir/madam

On behalf of Ashokrao Mane college of Pharmacy we would like to express our appreciation for conducting the workshop on the topic "Pranayam and Meditation of Art of Living"This will definitely be helpful for our faculty as well as students to enrich their mental health.