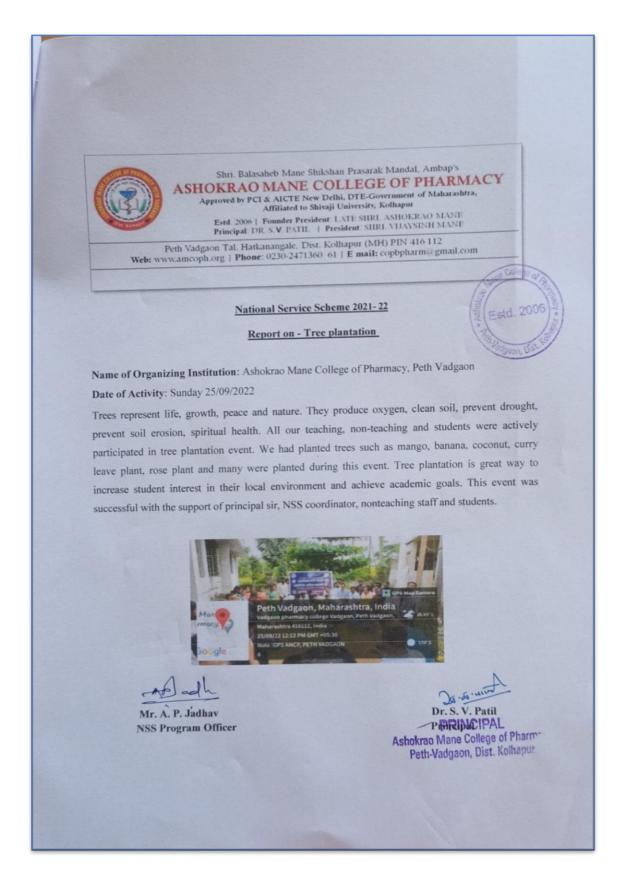

| 39 | 61 |                          | Male:Female 1:1.93    |
|         | S.Y.B.Pharm                    | 48 | 63 |                          |                       |
|         | T.Y.B.Pharm                    | 60 | 54 | T                        |                       |
|         | Final Yr. B.Pharm              | 65 | 52 | Male: 229                |                       |
|         | F.Y.M.Pharm<br>(Pharmaceutics) | 7  | 5  | Female:246<br>Total: 475 |                       |
|         | S.Y.M.Pharm<br>(Pharmaceutics) | 6  | 7  |                          |                       |
|         | S.Y.M.Pharm<br>(QA)            | 4  | 4  |                          |                       |





## Supporting Activity related to Environment and Sustainability

### **Tree Plantation**









# Workshop on Personality Development through value education and environmental education







Shri Balasaheb Mane Shikshan Prasarak Mandal, Ambap's

DKRAO MANE COLLEGE OF

AICTE / Approval Letter No.: F-06 / 07 / MS / PHARM /2005 / 003, Dt. 30 May 200

Principal: Dr. S. PATIL Founder President: LATE SHRI, ASHOKRAO MANE President: Peth vadgaon, Tal. Hatkanangale, Dist. Kolhapur. (MS)Phone: (0230)2471360 / Fax:0230-2471361, E-mail: copbpharm@gmail.com

Date: 21/12/2021

Ref. No.:

10

Mr. Shivaji Mallappa Nerli A/P Nerli, Kolhapur

LETTER OF APPRECIATION

Respected Sir,

On the behalf of Ashokrao Mane College of Pharmacy, Peth Vadgaon; we are pleased for your guest lecture on the topic 'Personality development through value education and environmental education' on Tuesday, 21 Decem