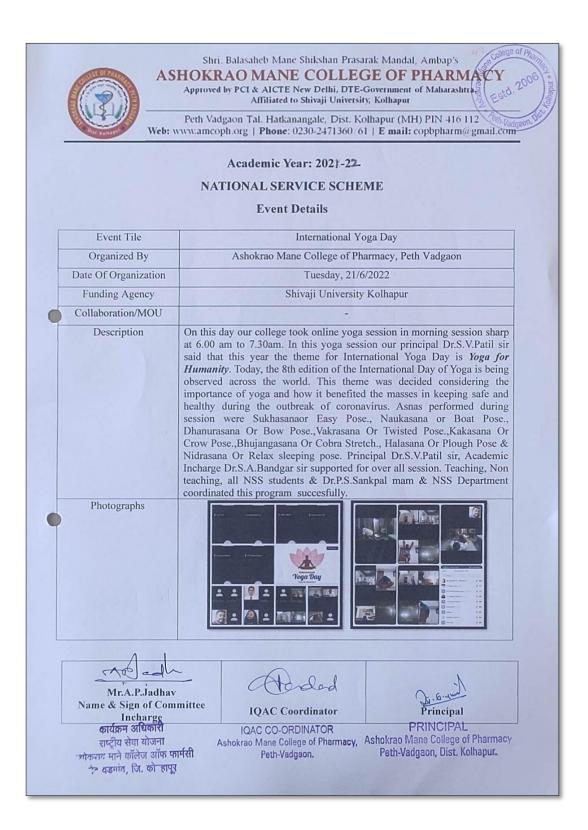

etter No.: F-06 / 07 / MS / PHARM /2005 / 003, Dt. 30 May 200

Principal: Dr. S. PATIL Founder President: LATE SHRI, ASHOKRAO MANE President: Peth vadgaon, Tal. Hatkanangale, Dist. Kolhapur. (MS)Phone: (0230)2471360 / Fax:0230-2471361, E-mail: copbpharm@gmail.com

Date: 21/12/2021

Ref. No.:

10

Mr. Shivaji Mallappa Nerli A/P Nerli, Kolhapur

LETTER OF APPRECIATION

Respected Sir,

On the behalf of Ashokrao Mane College of Pharmacy, Peth Vadgaon; we are pleased for your guest lecture on the topic 'Personality development through value education and environmental education' on Tuesday, 21 December 2021.

We sincerely express our deep sense of appreciation for your valuable guidance.

Thanking You,

Yours Truly

Peth-Vadgaon, Dist. Kolhapur.





### NSS ACTIVITIES: INTERNATIONAL YOGA DAY













## **E-WASTE**







## **TOBACCO FREE CAMPUS**



**Plastic Free campus** 







### **E-poster competition on the occasion of World Environment Day**





| 1  | Timestamp         | Name of Student