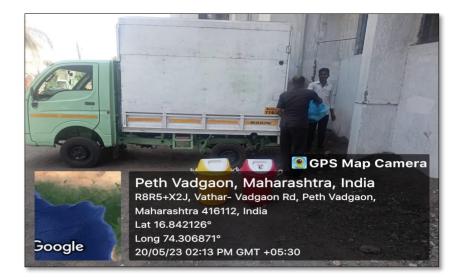

ARM /2005 / 003, Dt. 30 May 200

Principal: Dr. S. PATIL Founder President: LATE SHRI, ASHOKRAO MANE President: Peth vadgaon, Tal. Hatkanangale, Dist. Kolhapur. (MS)Phone: (0230)2471360 / Fax:0230-2471361, E-mail: copbpharm@gmail.com

Date: 21/12/2021

Ref. No.:

10

Mr. Shivaji Mallappa Nerli A/P Nerli, Kolhapur

LETTER OF APPRECIATION

Respected Sir,

On the behalf of Ashokrao Mane College of Pharmacy, Peth Vadgaon; we are pleased for your guest lecture on the topic 'Personality development through value education and environmental education' on Tuesday, 21 December 2021.

We sincerely express our deep sense of appreciation for your valuable guidance.

Thanking You,

Yours Truly

Peth-Vadgaon, Dist. Kolhapur.





### NSS ACTIVITIES: INTERNATIONAL YOGA DAY













## **E-WASTE**







## **TOBACCO FREE CAMPUS**



**Plastic Free campus** 







### **E-poster competition on the occasion of World Environment Day**





| 1  | Timestamp         | Name of Student