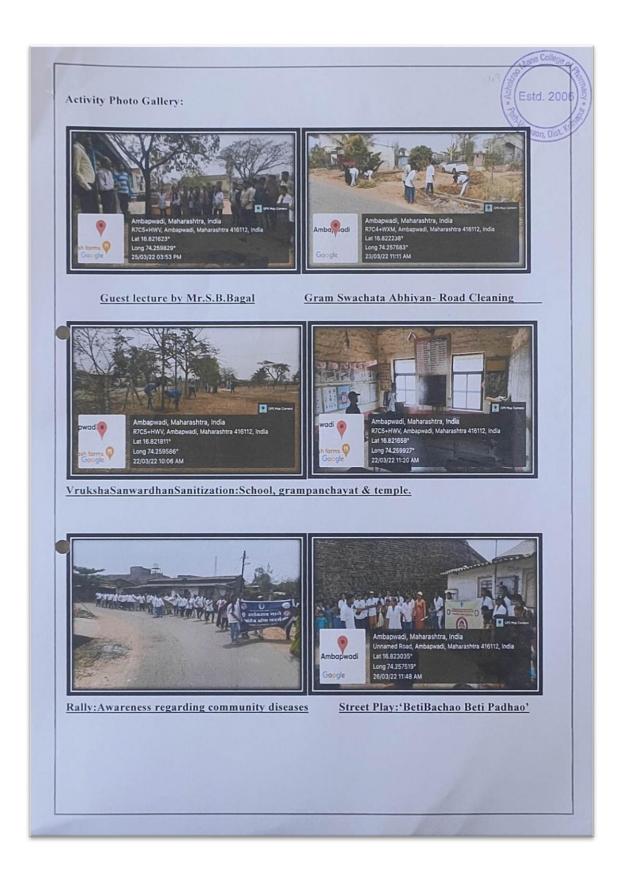

## Supporting Activity related to Environment and Sustainability

### **Tree Plantation**