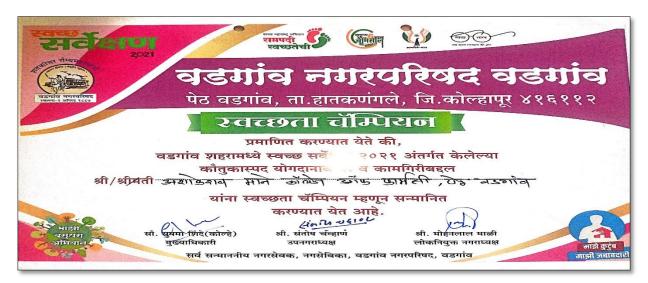

d Green Campus

This certificate is awarded to



#### Shri Balasaheb Mane Shikshan Prasarak Mandal Ambaps Ashokrao Mane College of Pharmacy, Peth-Vadgaon

to recognize the participation in the vmedulife "GO GREEN" initiative and to honour the valuable contribution made towards implementation of the online platform which contributes for sustaining greener nation.

We appreciate the involvement and cooperation extended by all the stakeholders in making the vive a success.





Certificate No.: 0609202101 (For Academic Year 2020-21)



VMEDULife Pvt. Ltd.

Date: 06/09/2021

This certificate of green campus remains the property of VMEDULife Pvt. Ltd.

For current validity of certificate, visit www.vmedulife.com



#### Award from Vadgaon Nagarparishad Peth-Vadgaon as Champion of Cleanliness



# Award from Vadgaon Nagarpalika Vadgaon as College Cleanliness (Received First Prize)





## **Supporting Activity related to Human Value**

#### Symbol:





The symbol for the NSS has been based on the gain Rath Wheel of the world famous Konark Sun temple (The Black Pagoda) situated in Orissa in India The wheel portrays the cycle of creation, preservation and release and signifies the movement in life across time and space. The symbol thus stands for continuity as well as change and implies the continuous striving of NSS for social change.

#### Organization:

Most of Government and Government aided institutions both schools and collages has NSS units composing volunteers. Even the private institutions are encouraged to have NSS volunteers. A unity may typically count from 20 to 40 s