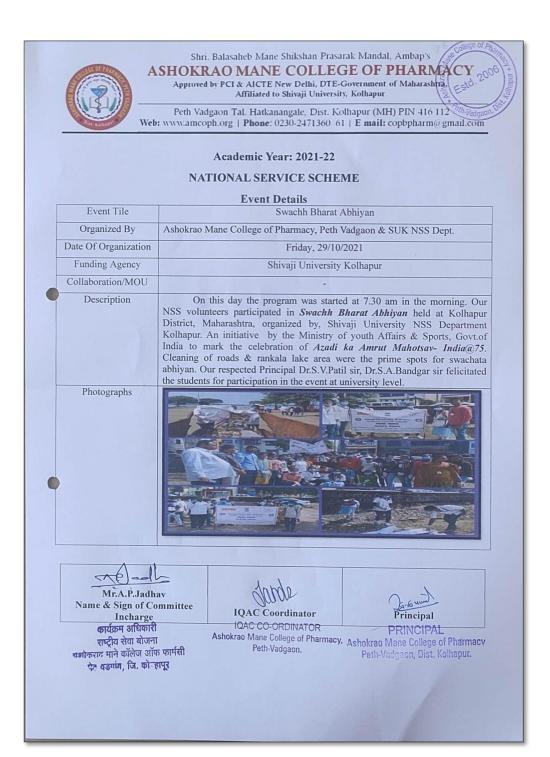

.: F-06 / 07 / MS / PHARM /2005 / 003, Dt. 30 May 200

Principal: Dr. S. PATIL Founder President: LATE SHRI, ASHOKRAO MANE President: Peth vadgaon, Tal. Hatkanangale, Dist. Kolhapur. (MS)Phone: (0230)2471360 / Fax:0230-2471361, E-mail: copbpharm@gmail.com

Date: 21/12/2021

Ref. No.:

10

Mr. Shivaji Mallappa Nerli A/P Nerli, Kolhapur

LETTER OF APPRECIATION

Respected Sir,

On the behalf of Ashokrao Mane College of Pharmacy, Peth Vadgaon; we are pleased for your guest lecture on the topic 'Personality development through value education and environmental education' on Tuesday, 21 December 2021.

We sincerely express our deep sense of appreciation for your valuable guidance.

Thanking You,

Yours Truly

Peth-Vadgaon, Dist. Kolhapur.





### NSS ACTIVITIES: INTERNATIONAL YOGA DAY













## **E-WASTE**







## **TOBACCO FREE CAMPUS**



**Plastic Free campus** 







### **E-poster competition on the occasion of World Environment Day**





| 1  | Timestamp         | Name of Student