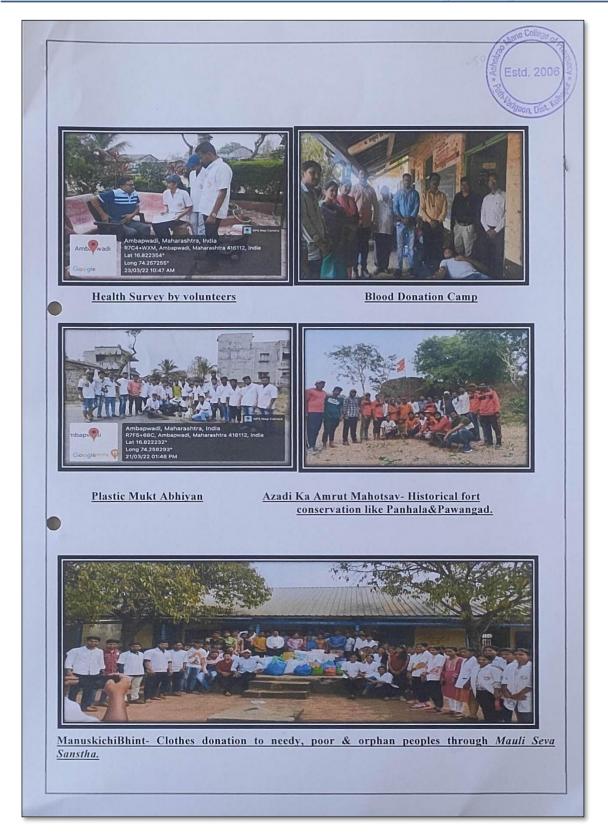

od group, blood pressure.
- · Save girl child scheme.
- Street play on dowry prohibition, girl child education.
- · Rally for awareness
- Azadi Ka Amrut Mahotsav- Historical fort conservation like Panhala&Pawangad.

#### NSS COMMITTEE:

| Sr.No. | Name            | Designation         | Member               |  |  |
|--------|-----------------|---------------------|----------------------|--|--|
| 1.     | Dr.S.V.Patil    | Principal           | President            |  |  |
| 2.     | Dr.S.A.Bandgar  | Associate Professor | Academic Incharge    |  |  |
| 3.     | Mr.A.P.Jadhav   | Assistant Professor | Program Officer      |  |  |
| 4.     | Ms.P.N.Chougule | Assistant Professor | Co-Program Officer   |  |  |
| 5.     | Mr.S.A.Patil    | Student             | Student Co-ordinator |  |  |















# Shri.BalasahebManeShikshanPrasarakMandal,Ambap's AshokraoManeCollegeofPharmacy,PethVadgaon HEALTH/ MEDICALCHECK-UPCAMPAT AMBAPWADI 2021-22

| Sr.<br>No | Name                     | Age/<br>Sex | Weight<br>in Kg | Blood<br>Group<br>+/- | Blood<br>Glucose<br>Level | HB in gm/dl | Blood<br>Pressure/<br>Pulse Rate |
|-----------|--------------------------|-------------|-----------------|-----------------------|---------------------------|-------------|----------------------------------|
| 1.        | Ananda A.Khade           | 65/M        | 61              | A+                    | 100                       | 10.4        | 130/80                           |
| 2.        | Jaganath S.Jadhav        | 84/M        | 64              | A+                    | 106                       |