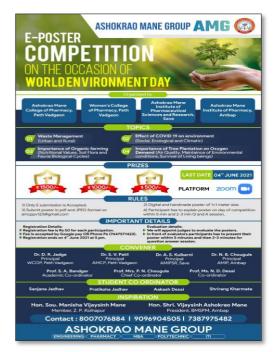

#### A National Level E-Poster Competition: 2021-2022

# TOPICS FOR POSTER PRESENTATION

- 1. Challenges in Online Education
- 2. New Education Policy
- 3. Artificial Intelligence in Pharma Healthcare

# INSTRUCTIONS FOR POSTER PRESENTATION

- 1. No registration fees.
- Competition is only for all faculties of Pharmacy.
- Language of presentation should be English.
- Last date of registration & submission of E-Poster & Video is 20th February 2022.
- The video should be submitted in MP4 format with size of 40 MB of duration not exceed 5 minutes.
- Kindly fill & upload poster and video clip by using given registration link.
- 7. Decision given by judges shall be final.
- Presenters face and Poster should be visible clearly during Presentation.
- E-certificate will be given to all participants after filling feedback form.
- participants after filling feedback form.

  10. The winner will be awarded by cash
  prize and e-certificate.
- The result shall be declared on 28<sup>th</sup> February 2022.

#### **PATRON**

Hon. Shri. Vijaysinh A. Mane
President,
Shri Balasaheb Mane Shikshan Prasarak Mandal. Ambap

Hon. Mrs. Manisha V. Mane Z. P. Member, Kolhapur

#### **ORGANIZING COMMITTEE**

#### **CONVENOR**

Dr. N. B. Chougule, Principal, AMIP, Ambap
Dr. D. R. Jadge, Principal, WCOP, Peth Vadgaon
Dr. S. V. Patil, Principal, AMCP, Peth Vadgaon
Dr. A. S. Kulkarni, Principal, AMIPSR, Save

#### **CO-ORDINATORS**

Mr. S. S. Shelake (Mob. 9860601550)
Ms. N. K. Mujawar (Mob. 7709720763)
Dr. S. A. Bandgar (Mob. 8600009719)
Mr. S. S. Karale (Mob. 7620867251)

#### Registration Link

https://forms.gle/NoBxUAHDTKPM6Knx8

#### PRIZES

First Prize Rs. 7000/-Second Prize Rs. 5000/-Third Prize Rs. 3000/-