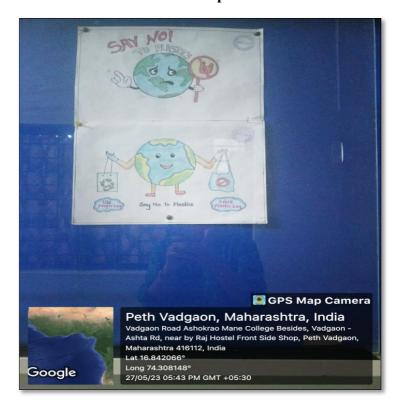

nder President: LATE SHRI, ASHOKRAO MANE President: Peth vadgaon, Tal. Hatkanangale, Dist. Kolhapur. (MS)Phone: (0230)2471360 / Fax:0230-2471361, E-mail: copbpharm@gmail.com

Date: 21/12/2021

Ref. No.:

10

Mr. Shivaji Mallappa Nerli A/P Nerli, Kolhapur

LETTER OF APPRECIATION

Respected Sir,

On the behalf of Ashokrao Mane College of Pharmacy, Peth Vadgaon; we are pleased for your guest lecture on the topic 'Personality development through value education and environmental education' on Tuesday, 21 December 2021.

We sincerely express our deep sense of appreciation for your valuable guidance.

Thanking You,

Yours Truly

Peth-Vadgaon, Dist. Kolhapur.





### NSS ACTIVITIES: INTERNATIONAL YOGA DAY













## **E-WASTE**







## **TOBACCO FREE CAMPUS**



**Plastic Free campus** 







### **E-poster competition on the occasion of World Environment Day**





| 1  | Timestamp         | Name of Student