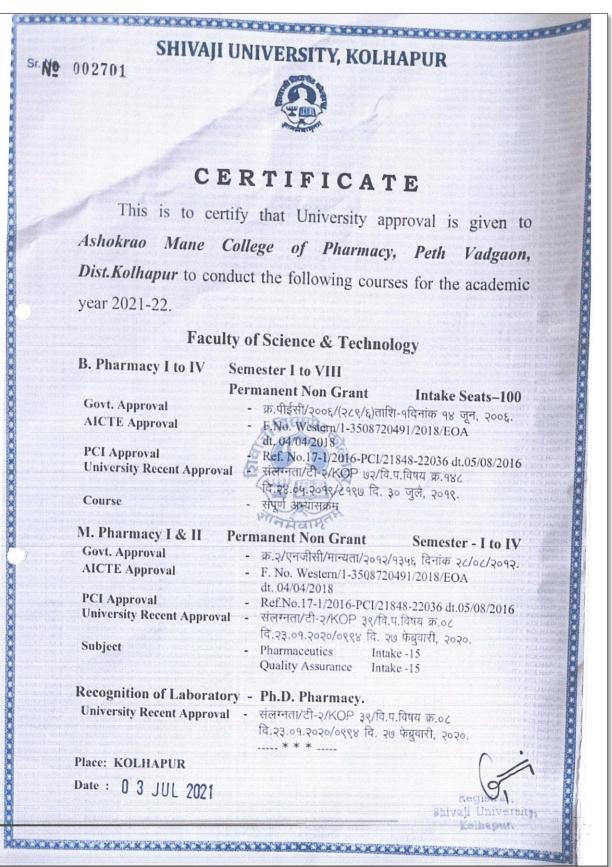

09             | 98      | 114     |  |
| First Year M. Pharm.<br>Pharmaceutics                        | 12      | 14      | 13              | 15      | 16      |  |
| Second Year M. Pharm.<br>Pharmaceutics                       | 13      | 12      | 13              | 14      | 15      |  |
| First Year M. Pharm.<br>Pharmaceutical Quality<br>Assurance  | 00      | 07      | 10              | 16      | 16      |  |
| Second Year M. Pharm.<br>Pharmaceutical Quality<br>Assurance | 08      | 00      | 06              | 10      | 16      |  |
| Total                                                        | 475     | 464     | 441             | 497     | 533     |  |

#### ADMISSION SUMMARY (2017-2018 TO 2021-2022)



PRINCIPAL

Ashokrao Mane College of Pharmacy Peth-Vadgaon, Dist. Kolhapur.







## **Syllabus**

| Program     | Link of Syllabus                  |
|-------------|-----------------------------------|
| B. Pharmacy | B.Pharmacy.pdf (unishivaji.ac.in) |
| M. Pharmacy | M.Pharmacy.pdf (unishivaji.ac.in) |

**Back to Index** 

# **FLOWCHART OF ACADEMIC ACTIVITIES**







| A++ Accredited by NAAC<br>(2021) with CGPA 3.52<br>Website : www.unishiva                                    |                               |                    | -             | <u>ji.ac.m</u>   |                                          |
|--------------------------------------------------------------------------------------------------------------|-------------------------------|--------------------|---------------|------------------|------------------------------------------|
| शिवाजी विद्याप