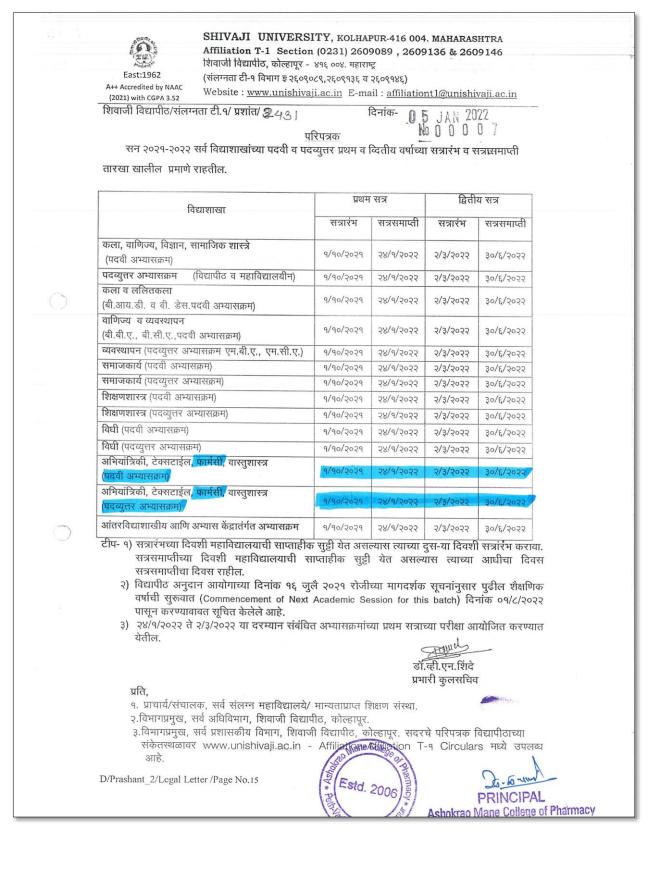

# **FLOWCHART OF ACADEMIC ACTIVITIES**

| A++ Accredited by NAAC<br>(2021) with CGPA 3.52<br>Website : www.unishiva                                    |                               |                    | -             | <u>ji.ac.m</u>   |                                          |
|--------------------------------------------------------------------------------------------------------------|-------------------------------|--------------------|---------------|------------------|------------------------------------------|
| शिवाजी विद्यापीठ/संलग्नता टी.१/ प्रशांत/ 926 / 6                                                             | 62 10                         | ानांक- 0 7         | SEP 2021      |                  |                                          |
|                                                                                                              | परिपत्रक                      |                    | ,             |                  |                                          |
| शैक्षणिक वर्ष २०२१- २०२२ सर्व विद्याशाखांच्या र                                                              | पदवी तसेच पद                  | व्युत्तर वर्षाच्या | सत्रारंभ व स  | त्रासमाप्ती तारर | बा                                       |
| खालील प्रमाणे राहतील.                                                                                        | प्रथम                         | सत्र               | िर्हित        | ीच सन्न          | 7                                        |
| <u>विद्याशास्त्रा</u>                                                                                        | सत्रारंभ                      | सन्नसमाप्ती        | सत्रारंभ      | सत्रसमाप्ती      |                                          |
| कला, वाणिज्य, विज्ञान, सामाजिकशास्त्रे, (पदवी अभ्यासक्रम)                                                    | 1/10/2021                     | 24/1/2022          | 1/3/2022      | 21/6/2022        | -                                        |
| पदय्युत्तर अभ्यासकम (विद्यापीठ व महाविद्यालवीन) प्रथम वर्ष                                                   | 1/10/2021                     | 24/1/2022          | 1/3/2022      | 21/6/2022        | -                                        |
| पदव्युत्तर अभ्यासक्रम (विद्यापीठ व महाविद्यालयीन) विदतीय वर्ष                                                | 18/10/2021                    | 7/2/2022           | 11/3/2022     | 30/6/2022        | 1                                        |
| कला व ललितकला (वी.आय.डी. व वी.डेस, पदवी अभ्यासक्रम)                                                          | 1/10/2021                     | 24/1/2022          | 1/3/2022      | 21/6/2022        |                                          |
| वाणिज्य व व्यवस्थापन (वी.वी.ए., वी.सी.ए.,पदवी अभ्यासक्रम)                                                    | 1/10/2021                     | 24/1/2022          | 1/3/2022      | 21/6/2022        | <u> </u>                                 |
| ध्यवस्थापन (पदव्युत्तर अभ्यासक्रम एम.वी.ए., एग.सी.ए.) प्रथम वर्ष                                             | 18/10/2021                    | 7/2/2022           | 11/3/2022     | 30/6/2022        |                                          |
| व्यवस्थापन (पदथ्युत्तर अभ्यासक्रम एम.बी.ए., एम.सी.ए.) व्यितीय वर्ष                                           | 1/10/2021                     | 24/1/2022          | 1/3/2022      | 21/6/2022        |                                          |
| समाजकार्य (पदवी अभ्यासक्रम) प्रथम वर्ष                                                                       | 1/10/2021                     | 24/1/2022          | 1/3/2022      | 21/6/2022        |                                          |
| समाजकार्य (पदवी अभ्यासकम) व्दितीय वर्ष                                                                       | 18/10/2021                    | 7/2/2022           | 11/3/2022     | 30/6/2022        |                                          |
| शिक्षणशास्त्र (पदयी /पैदव्युत्तर प्रथम वर्ष अभ्यासक्रम)                                                      | 18/10/2021                    | 7/2/2022           | 11/3/2022     | 30/6/2022        |                                          |
| शिक्षणशास्त्र (पदवी अन्यासक्रम) विदतीय, तृतीय च चतुर्थ वर्षासाठी च<br>पदव्युत्तर व्वितीय वर्ष अन्यासक्रम     | 1/10/2021                     | 24/1/2022          | 1/3/2022      | 21/6/2022        |                                          |
| पदयुत्तर ।य्वताय वर्ष अन्यासक्रम<br>विधी (पदवी /पदय्युत्तर प्रथम वर्ष अभ्यासक्रम)                            | 18/10/2021                    | 7/2/2022           | 11/3/2022     | 30/6/2022        | -                                        |
| विधी (पदवी अभ्यासक्रम) विदतीय, नृतीय व चतुर्थ व पाचव्या वर्षासाठी                                            | 1/10/2021                     | 24/1/2022          | 1/3/2022      | 21/6/2022        |                                          |
| तरोच (पदव्युत्तर दित्तीय वर्ष अभ्यासक्रम)<br>अभियांत्रिकी, टेक्सटाईल, वास्तुशास्त्र,                         |                               |                    |               |                  |                                          |
| (पदवी /पदव्युत्तर प्रथम वर्ष अभ्यासक्रम)                                                                     | 18/10/2021                    | 7/2/2022           | 11/3/2022     | 30/6/2022        |                                          |
| अभियांत्रिकी, टेक्सटाईल, वास्तुशास्त्र,<br>(पदवी अम्यासक्रम) व्दितीय, तृतीय व चतुर्थ वर्षासाठी व (पदव्युत्तर | 1/10/2021                     | 24/1/2022          | 1/3/2022      | 21/6/2022        | 1. 1. 1. 1. 1. 1. 1. 1. 1. 1. 1. 1. 1. 1 |
| (पदवी अम्यासक्रम) विद्वतीय, तृतीय य चतुय पंपासाठा प (पदव्युपार<br>विदतीय वर्ष अभ्यासक्रम)                    | 1/10/2021                     | 24/1/2022          | 1/5/2022      | 21/0/2022        |                                          |
| फार्मसी (पदयी प्रथम यर्भ)                                                                                    | 18/10/2021                    | 7/2/2022           | 11/3/2022     | 30/6/2022        |                                          |
| फार्मसी (पदवी अभ्यासक्रम) बिदतीय, तृतीय व चतुर्थ वर्षासाठी (प्रथम                                            | 1/10/2021                     | 24/1/2022          | 1/3/2022      | 21/6/2022        |                                          |
| वर्षं पदव्युत्तर अभ्यासक्रम्)<br>फार्मसी (विंदीय वर्षं पदव्युत्तर अभ्यासकम)                                  | 8/11/2021                     | 28/2/2022          | 4/4/2022      | 31/7/2022        | r ·                                      |
| आंतरविद्याशाखीय आणि अभ्यास केंद्रातंगंत अभ्यासक्रम (प्रथम वर्ष )                                             | 1/10/2021                     | 24/1/2022          | 1/3/2022      | 21/6/2022        | -                                        |
| आंतरविद्याशाखीय आणि अभ्यास केंद्रातंर्गत अभ्यासक्रम (व्यितीय वर्ष )                                          | 18/10/2021                    | 7/2/2022           | 11/3/2022     | 30/6/2022        | -                                        |
| टीप-१) विद्यापीठ अनुदान आयोगाच्या दिनांक १८/७/२०१                                                            | A Second Second Second Second |                    |               |                  | <br>201                                  |
| तारखेमध्ये विद्यार्थी प्रवेश व परीक्षा यांचा प्राथमिक                                                        |                               |                    | 3             |                  |                                          |
| २) सत्रारंभाच्या दिवशी महाविद्यालयाची साप्ताहीव                                                              | म सड़ी येत अस                 | ल्यास त्याच्या     | दस-या दिवर्श  | ो सत्रांरभ कराव  | वा.                                      |
| सत्रसमाप्तीच्या दिवशी महाविद्यालयाची साप्ताही                                                                |                               |                    |               |                  |                                          |
| राहील.                                                                                                       |                               |                    | 0:            | 4                |                                          |
|                                                                                                              |                               |                    | 12            | -1               |                                          |
|                                                                                                              |                               | डॉ.व               | ही.डी.नोदवडे  | देकर             |                                          |
|                                                                                                              |                               |                    | कुलसचिव       |                  |                                          |
| प्रति,                                                                                                       |                               |                    | 5             |                  |                                          |
| <ol> <li>प्राचार्य/संचालक, सर्व संलग्न महाविद्यालये/ मा</li> </ol>                                           |                               | संस्था.            |               |                  |                                          |
| २.विभागप्रमुख, सर्व अधिविभाग, शिवाजी विद्यापीठ<br>३.विभागप्रमुख, सर्व प्रशासकीय विभाग, शिवाजी f              |                               | ,<br>ਹੁੰਗਟਾਰ ਜੀ ਜੀ | प्रतक हिरणी य | -                |                                          |
| ३.१वमागप्रमुख, सर्व प्रशासकाय विमाग, शिवाजी ।<br>संकेतरथळावर www.unishivaji.ac.in - Afi                      |                               |                    |               |                  |                                          |
|                                                                                                              |                               | o Mane             |               |                  |                                          |
| 1/Desktop/Prashant//Legal Letter                                                                             | show                          | o wane Coll        |               |                  | N                                        |
|                                                                                                              | DE E                          | 100                | 1             | A.6"             | tun                                      |
|                                                                                                              | 10 N                          | 9.20               | P)            | PRINC            | IPAL                                     |
|                                                                                                              | 12                            | 00                 | Achala        | no Mane Co       | llege of Pharmacy                        |
|                                                                                                              |                               |                    |               |                  | Dist. Kolhapur.                          |

| शिवाजी विद्यापीठ/संलग्नता टी.٩/ प्रशांत/ <i>243ठ</i><br>प                                                                                                                                                                | रिपत्रक        |                   | 5 JAN 20<br>0 0 0 1                                                                                            |                   |
|--------------------------------------------------------------------------------------------------------------------------------------------------------------------------------------------------------------------------|----------------|-------------------|----------------------------------------------------------------------------------------------------------------|-------------------|
| शैक्षणिक वर्ष २०२१-२०२२ सर्व विद्याशाखांच्या पर<br>तारखा खालील प्रमाणे राहतील.                                                                                                                                           | दवी तृतीय, चत् | र्ष्थ,व पाचव्या व | र्षाच्या सत्रारं                                                                                               | भ व सत्रक्समाप्ती |
| विद्याशाखा                                                                                                                                                                                                               | प्रथम          |                   | La constanti de la constanti d | य सत्र            |
|                                                                                                                                                                                                                          | सत्रारंभ       | सत्रसमाप्ती       | सत्रारंभ                                                                                                       | सत्रसमाप्ती       |
| कला, वाणिज्य, विज्ञान, सामाजिक शास्त्रे<br>(पदवी अभ्यासक्रम)                                                                                                                                                             | १/८/२०२१       | २४/१/२०२२         | २/३/२०२२                                                                                                       | ३०/६/२०२२         |
| कला व ललितकला<br>(बी.आय.डी. व बी.डेस. पदवी अभ्यासक्रम)                                                                                                                                                                   | 9/८/२०२१       | 28/9/2022         | २/३/२०२२                                                                                                       | 30/8/2025         |
| वाणिज्य व व्यवस्थापन<br>(बी.बी.ए., बी.सी.ए.,पदवी अभ्यासक्रम)                                                                                                                                                             | १/८/२०२१       | २४/१/२०२२         | २/३/२०२२                                                                                                       | ३०/६/२०२२         |
| समाजकार्य (पदवी अभ्यासक्रम)                                                                                                                                                                                              | 9/८/२०२१       | 28/9/2022         | 2/3/2022                                                                                                       | 30/8/2022         |
| शेक्षणशास्त्र (पदवी अभ्यासक्रम)                                                                                                                                                                                          | 9/८/२०२१       | 28/9/2022         | २/३/२०२२                                                                                                       | ३०/६/२०२२         |
| वेधी (पदवी अभ्यासक्रम)                                                                                                                                                                                                   | 9/८/२०२१       | 28/9/2022         | २/३/२०२२                                                                                                       | 30/8/2022         |
| अभियांत्रिकी, टेक्सटाईल, <mark>फार्मसी,</mark> वास्तुशास्त्र<br>पदवी अभ्यासक्रम)                                                                                                                                         | 9/2/2029       | २४/१/२०२२         | २/३/२०२२                                                                                                       | 30/8/2022         |
| आंतरविद्याशाखीय आणि अभ्यास केंद्रातंर्गत अभ्यासक्रम                                                                                                                                                                      | 9/८/२०२१       | 28/9/2022         | २/३/२०२२                                                                                                       | 30/8/2023         |
| सत्रसमाप्तीच्या दिवशी महाविद्यालयाची स                                                                                                                                                                                   | नाप्ताहीक सुई  | येत असल्य         | ास त्याच्या                                                                                                    | आधीचा दिवस        |
| सन्नसमाप्तीचा दिवस राहील.<br>२) विद्यापीठ अनुदान आयोगाच्या दिनांक १६ जु<br>वर्षाची सुरुवात (Commencement of Next<br>पासून करण्यावावत सूचित केलेले आहे.<br>३) २४/१/२०२२ ते २/३/२०२२ या दरम्यान संबंधि<br>येतील.<br>प्रति, | Academic Se    | ession for this   | s batch) दि<br>व्या परीक्षा अ<br>रिादे                                                                         | नांक ०१/८/२०२२    |