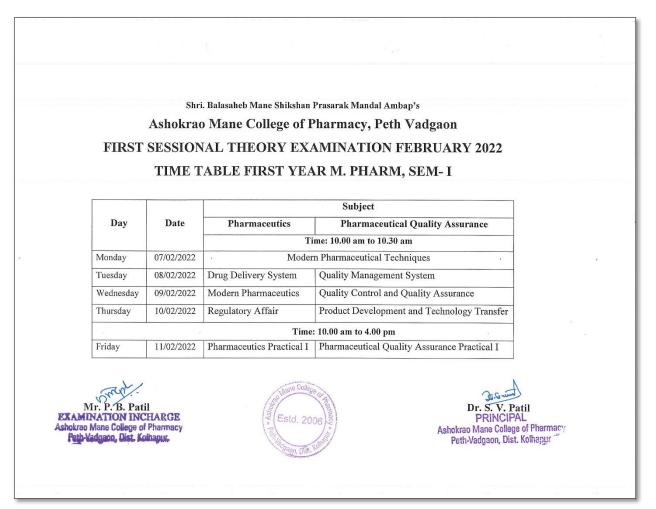

Biology/Mathematics                                                      | Remedial Biology                                                                       |   |
|                          |                                                                        | *Practica               | al Examination will be conducted                                                  | as per the regular schedule.                                                           |   |
| M<br>Nakrao I<br>Puta Vi | r. P. B. Patill<br>Nation lance<br>Vane College of<br>adgam, Dist. Kol | in and G.E.<br>Phannagy | Estd. 2006                                                                        | Dr. S. V. Patil<br>PRINCIPAL<br>Ashokrao Mane College of P<br>Peth-Vadgaon, Dist. Kolh |   |

**Back to Index** 







|                                                                  | SESSIONA   | to Mane College of Pharma<br>L THEORY & PRACTICAL | acy, Peth Vadgaon<br>EXAMINATION MARCH 2022                                                     |
|------------------------------------------------------------------|------------|---------------------------------------------------|-------------------------------------------------------------------------------------------------|
|                                                                  |            | First Year B. Pharm.                              |                                                                                                 |
| Day                                                              | Date       | Time: 10.00 am t