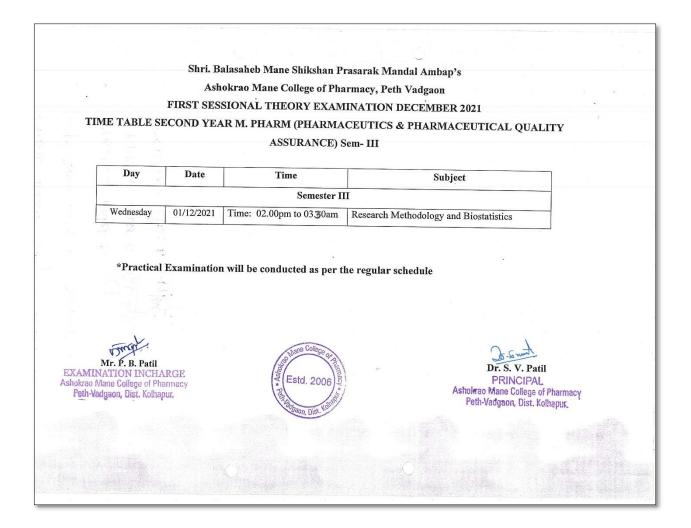

r>Phytochemistry - II | Pharmacy Practice                                                                                |
| Friday                   | 21/01/2022                                                           | Pharmaceutical Engineering                                                          | Pharmaceutical Jurisprudence             | Novel Drug Delivery System                                                                       |
| EXAMINA'<br>Ashokrao Man | r. P. B. Patil<br>FION INCHA<br>e College of Pha<br>on, Dist. Kolhap | imperi                                                                              |                                          | Dr. S. V. Patil<br>PRINCIPAL<br>Ashokrao Mane College of Pharma<br>Peth-Vadgaon, Dist. Kolhapur. |

**Back to Index** 



| <u>FIR</u>               | ST SESSI                                                               | Ashokrao                | Balasaheb Mane Shikshan Prasarak M<br>Mane College of Pharma<br>HEORY & PRACTICAL |                                                                                        | 2 |
|--------------------------|------------------------------------------------------------------------|-------------------------|-----------------------------------------------------------------------------------|----------------------------------------------------------------------------------------|---|
|                          |                                                                        |                         | 2022