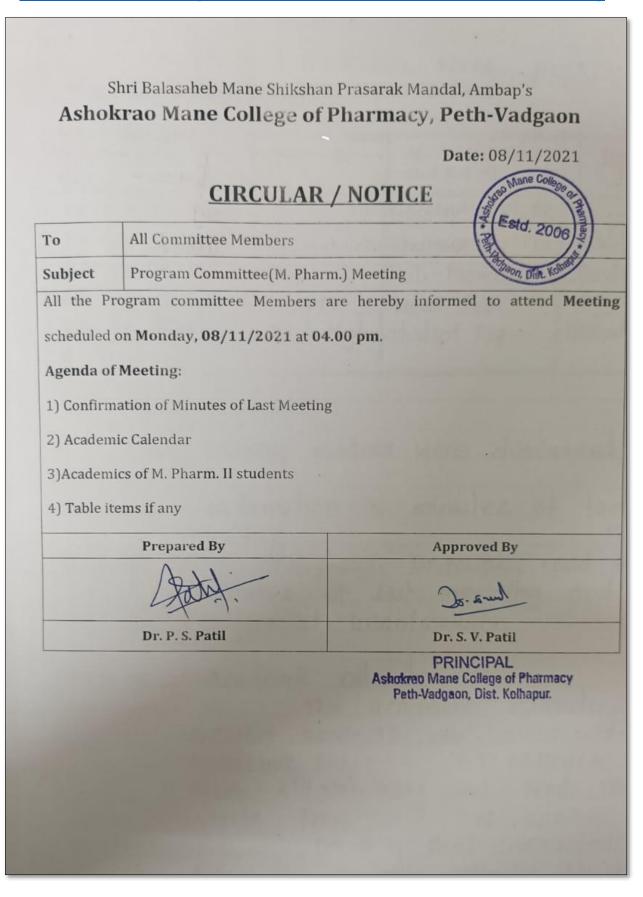

mmunical the same to concern class students Stem NO.03 - Academic Calendor and Time Table (B. Pharm) Odd semester Resolution NO.03 :- Head of the institution Dr. S. V. Paki initiated discussion about Framing of Academic Calendar (2021-2022) as well as Time Table of second to final year B. Pharm. He intermed Academic Co-ordinator Dr. S. A. Bandgar to go through the same and prepar Academic Calendar and Time Table as early as possible and circulate to all faculty members and concern class students. The meeting was concluded with vote of Thanks given by Dr. B.V. Udugade. 25.6.41 PRINCIPAL Ashokrao Mane College of Pharmacy Peth - Vadgaon, Dist. Kelhapur.

### **Constitution of Program Committee (PG) & Minutes of Meeting**



### **Constitution of Program Committee (PG) & Minutes of Meeting**



# **Constitution of Program Committee (PG) & Minutes of Meeting**

| (Estd. 2006)                                                             | 2            |
|--------------------------------------------------------------------------|--------------|
| the program committee meeting<br>wheld on Monday, 8th Nov. 2021 at 04:01 | Was<br>D pm. |
| includes RMP (1) Propagal presentation                                   |              |
| Following members were present                                           | for          |
| the meeting.                                                             |              |
| express in north of houses                                               |              |
| Sr. Name of Faculty or Bi Designation sign.<br>No. student               |