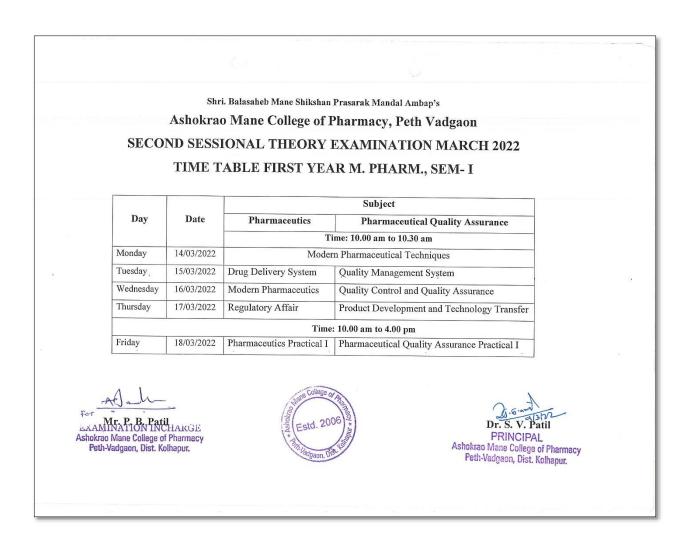

| Pharmaceutical Analysis I                                                                       |
| Saturday                                                         | 19/03/2022 | Remedial Biology/Mathematics                      | Remedial Biology                                                                                |
| 20                                                               | *Pract     | cal Examination will be conducted                 | l as per the regular schedule.                                                                  |
| Ar. P. B. Par<br>NATION INC<br>Mane College c<br>adgaca, Dist. K | f Pharmacy | Estd. 2006                                        | Dr. S. V. Patil<br>PRINCIPAL<br>Ashokrao Mane College of Pharm<br>Peth-Yadgaon, Dist. Kolhapur. |



| Web                                                                                                         | Estd. 2006<br>Principal: D                              | asaheb Mane Shikshan Prasarak Mandal, Ambap's<br><b>DMANE COLLEGE OF PHARMAC</b><br>CI & AICTE New Delhi, DTE-Government of Maharashtra,<br>Affiliated to Shivaji University, Kolhapur<br>  Founder President: LATE SHRI. ASHOKRAO MANE<br>R. S. V. PATIL   President: SHRI. VIJAYSINH MANE<br>kanangale, Dist. Kolhapur (MH) PIN 416 112<br>e: 0230-2471360/61   E mail: coplushed: |
|-------------------------------------------------------------------------------------------------------------|---------------------------------------------------------|------------------------------------------------------------------------------------