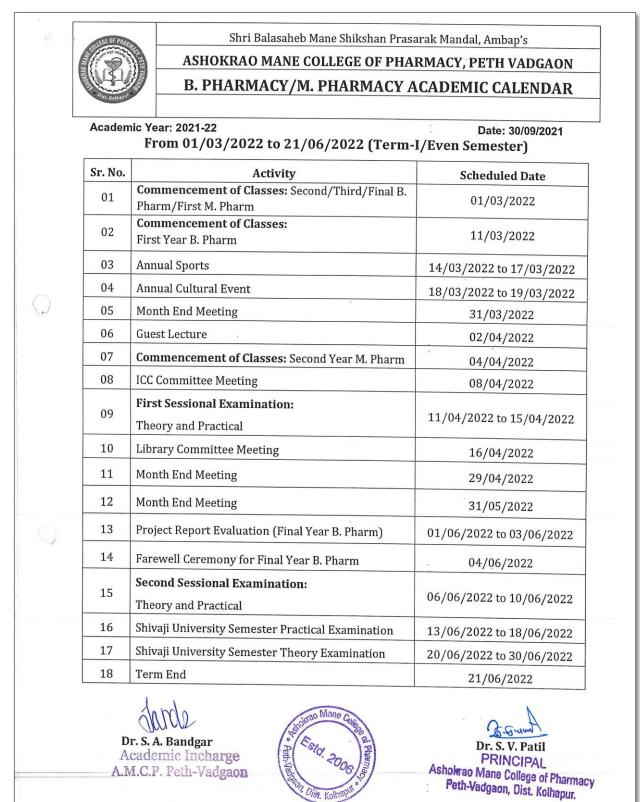

First Year M. Pharm.<br>Pharmaceutical Quality<br>Assurance  | 00      | 07      | 10              | 16      | 16      |  |
| Second Year M. Pharm.<br>Pharmaceutical Quality<br>Assurance | 08      | 00      | 06              | 10      | 16      |  |
| Total                                                        | 475     | 464     | 441             | 497     | 533     |  |

#### ADMISSION SUMMARY (2017-2018 TO 2021-2022)



PRINCIPAL

Ashokrao Mane College of Pharmacy Peth-Vadgaon, Dist. Kolhapur.







## **Syllabus**

| Program     | Link of Syllabus                  |
|-------------|-----------------------------------|
| B. Pharmacy | B.Pharmacy.pdf (unishivaji.ac.in) |
| M. Pharmacy | M.Pharmacy.pdf (unishivaji.ac.in) |

**Back to Index** 

# **FLOWCHART OF ACADEMIC ACTIVITIES**







| A++ Accredited by NAAC<br>(2021) with CGPA 3.52<br>Website : www.unishiva                                    |                               |                    | -             | <u>ji.ac.m</u>   |                                          |
|--------------------------------------------------------------------------------------------------------------|-------------------------------|--------------------|---------------|------------------|------------------------------------------|
| शिवाजी विद्यापीठ/संलग्नता टी.१/ प्रशांत/ 926 / 6                                                             | 62 10                         | ानांक- 0 7         | SEP 2021      |                  |                                          |
|