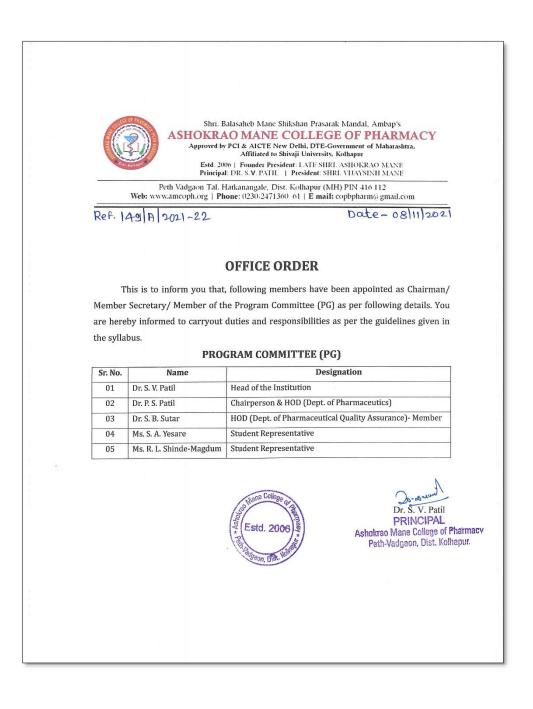

e mode from Friday 1st october 2021 He instructed all the members to communical the same to concern class students Stem NO.03 - Academic Calendor and Time Table (B. Pharm) Odd semester Resolution NO.03 :- Head of the institution Dr. S. V. Paki initiated discussion about Framing of Academic Calendar (2021-2022) as well as Time Table of second to final year B. Pharm. He intermed Academic Co-ordinator Dr. S. A. Bandgar to go through the same and prepar Academic Calendar and Time Table as early as possible and circulate to all faculty members and concern class students. The meeting was concluded with vote of Thanks given by Dr. B.V. Udugade. 25.6.41 PRINCIPAL Ashokrao Mane College of Pharmacy Peth - Vadgaon, Dist. Kelhapur.

### **Constitution of Program Committee (PG) & Minutes of Meeting**



### **Constitution of Program Committee (PG) & Minutes of Meeting**



# **Constitution of Program Committee (PG) & Minutes of Meeting**

| (Estd. 2006)                                                             | 2            |
|--------------------------------------------------------------------------|--------------|
| the program committee meeting<br>wheld on Monday, 8th Nov. 2021 at 04:01 | Was<br>D pm. |
| includes RMP (1) Propagal presentation                                   |              |
| Following members were present                                           | for          |
| the meeting.                                                             |              |
| express in north of houses                                               |              |
| Sr. Name of Fa