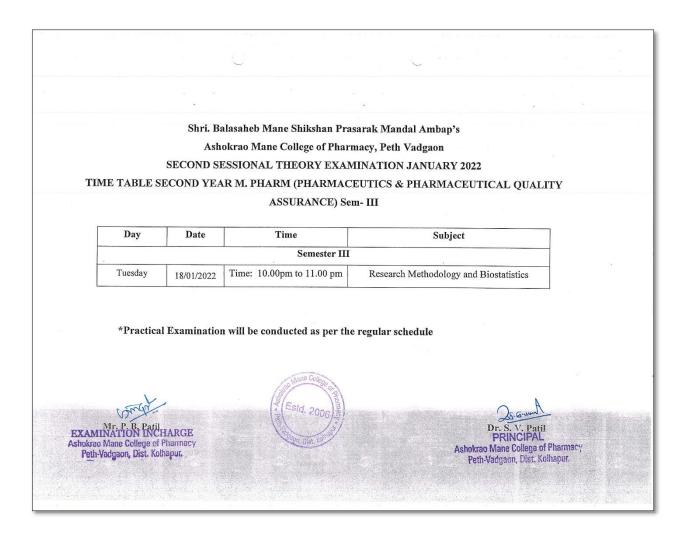

iology/Mathematics                                                      | Remedial Biology                                                                       |   |
|                          |                                                                        | *Practica               | al Examination will be conducted                                                  | as per the regular schedule.                                                           |   |
| M<br>Nakrao I<br>Puta Vi | r. P. B. Patill<br>Nation lance<br>Vane College of<br>adgam, Dist. Kol | in and G.E.<br>Phannagy | Estd. 2006                                                                        | Dr. S. V. Patil<br>PRINCIPAL<br>Ashokrao Mane College of P<br>Peth-Vadgaon, Dist. Kolh |   |

**Back to Index** 







|                                                                  | SESSIONA   | to Mane College of Pharma<br>L THEORY & PRACTICAL | acy, Peth Vadgaon<br>EXAMINATION MARCH 2022                                                     |
|------------------------------------------------------------------|------------|---------------------------------------------------|-------------------------------------------------------------------------------------------------|
|                                                                  |            | First Year B. Pharm.                              |                                                                                                 |
| Day                                                              | Date       | Time: 10.00 am to