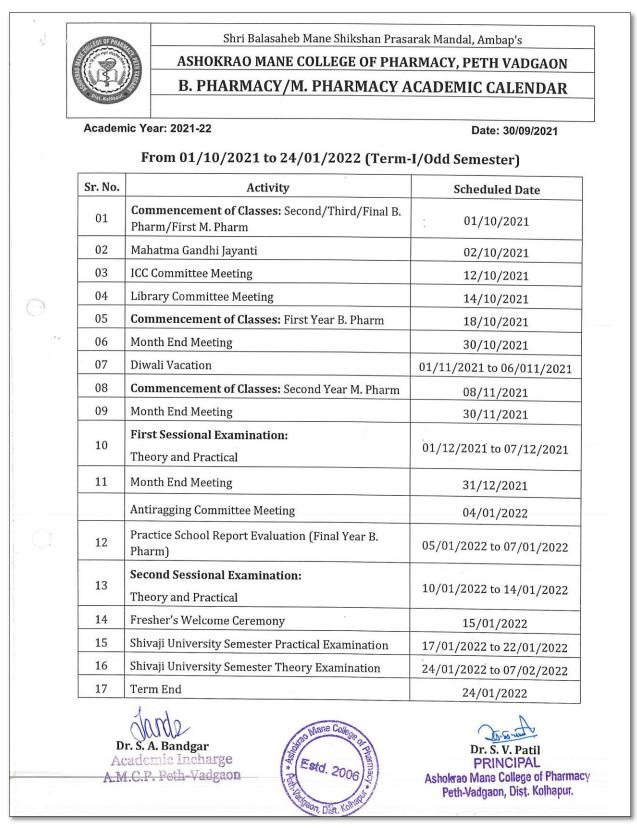

| First Year M. Pharm.<br>Pharmaceutical Quality<br>Assurance  | 00      | 07      | 10              | 16      | 16      |  |
| Second Year M. Pharm.<br>Pharmaceutical Quality<br>Assurance | 08      | 00      | 06              | 10      | 16      |  |
| Total                                                        | 475     | 464     | 441             | 497     | 533     |  |

#### ADMISSION SUMMARY (2017-2018 TO 2021-2022)



PRINCIPAL

Ashokrao Mane College of Pharmacy Peth-Vadgaon, Dist. Kolhapur.







## **Syllabus**

| Program     | Link of Syllabus                  |
|-------------|-----------------------------------|
| B. Pharmacy | B.Pharmacy.pdf (unishivaji.ac.in) |
| M. Pharmacy | M.Pharmacy.pdf (unishivaji.ac.in) |

**Back to Index** 

# **FLOWCHART OF ACADEMIC ACTIVITIES**







| A++ Accredited by NAAC<br>(2021) with CGPA 3.52<br>Website : www.unishiva                                    |                               |                    | -             | <u>ji.ac.m</u>   |                                          |
|--------------------------------------------------------------------------------------------------------------|-------------------------------|--------------------|---------------|------------------|------------------------------------------|
| शिवाजी विद्यापीठ/संलग्नता टी.१/ प्रशांत/ 926 / 6                                                             | 62 10                         | ानांक- 0 7         | SEP 2021      |                  |                                          |
|