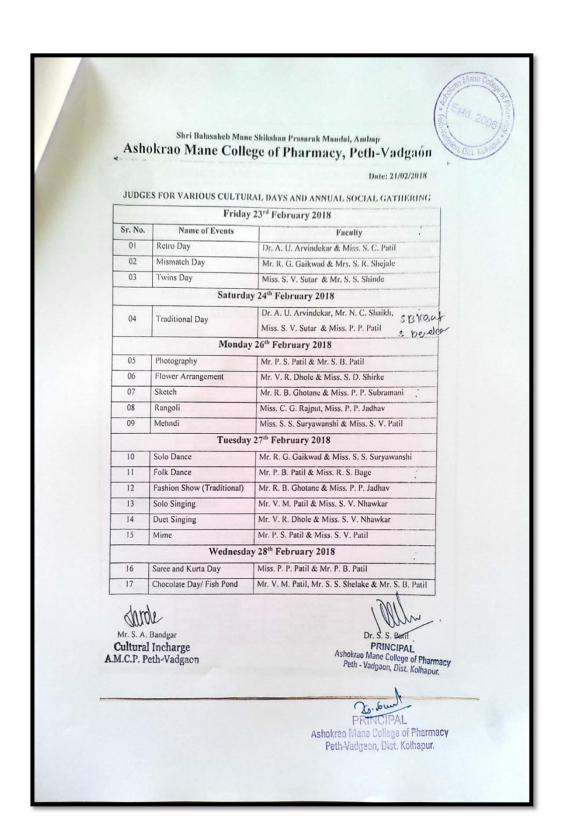

|
|          | Mr. S. A. Bandgar                                                                                                                | Dr. S. S. Patil                                                                                   |
|          | Cultural Incharge<br>A.M.C.P. Peth-Vadgaon                                                                                       | PRINCIPAL Ashokrao Mane College of Pharmacy Peth - Vadgaon, Dist. Kolhapur.                       |
|          |                                                                                                                                  | PRINCIPAL Ashokrao Mane College of Phar Peth-Vadgaon, Dist. Kolhapt                               |





















### Sports Program Inter-collegiate events Academic year 2017-18

















# Culture Program Inter-collegiate events Academic year 2017-18