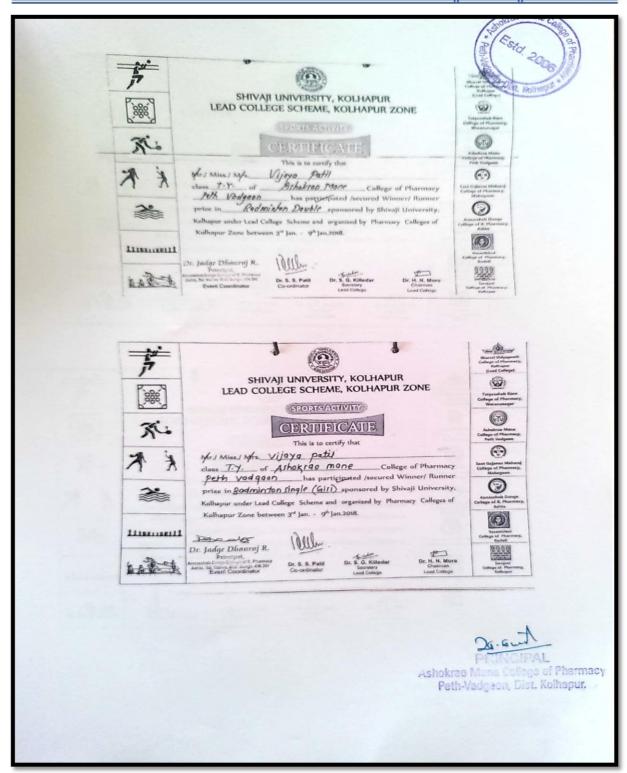

| Dr. S. S. Patil                                                                                   |
|          | Cultural Incharge<br>A.M.C.P. Peth-Vadgaon                                                                                       | PRINCIPAL Ashokrao Mane College of Pharmacy Peth - Vadgaon, Dist. Kolhapur.                       |
|          |                                                                                                                                  | PRINCIPAL Ashokrao Mane College of Phar Peth-Vadgaon, Dist. Kolhapt                               |





















### Sports Program Inter-collegiate events Academic year 2017-18

















# Culture Program Inter-collegiate events Academic year 2017-18