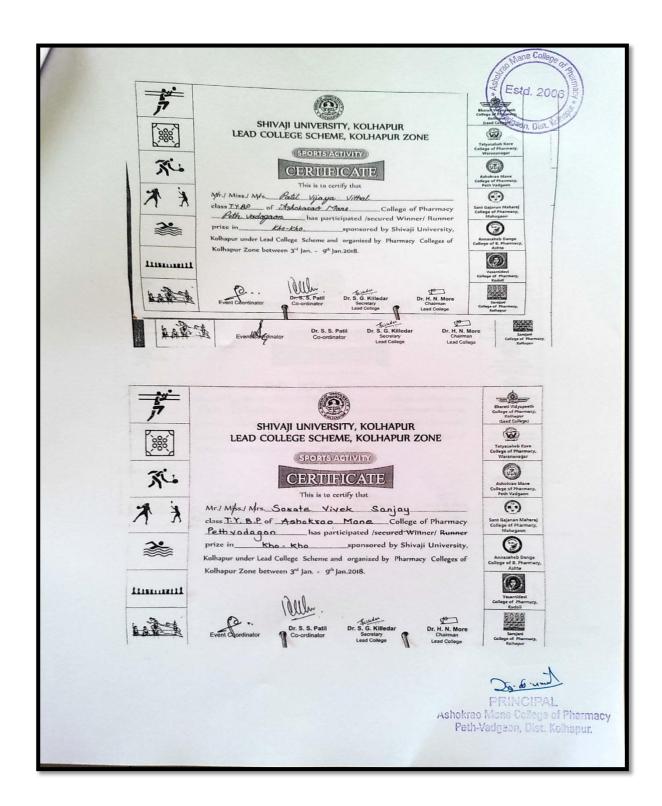

gar                                                                                                                | Dr. S. S. Patil                                                                                   |
|          | Cultural Incharge<br>A.M.C.P. Peth-Vadgaon                                                                                       | PRINCIPAL Ashokrao Mane College of Pharmacy Peth - Vadgaon, Dist. Kolhapur.                       |
|          |                                                                                                                                  | PRINCIPAL Ashokrao Mane College of Phar Peth-Vadgaon, Dist. Kolhapt                               |





















### Sports Program Inter-collegiate events Academic year 2017-18

















# Culture Program Inter-collegiate events Academic year 2017-18