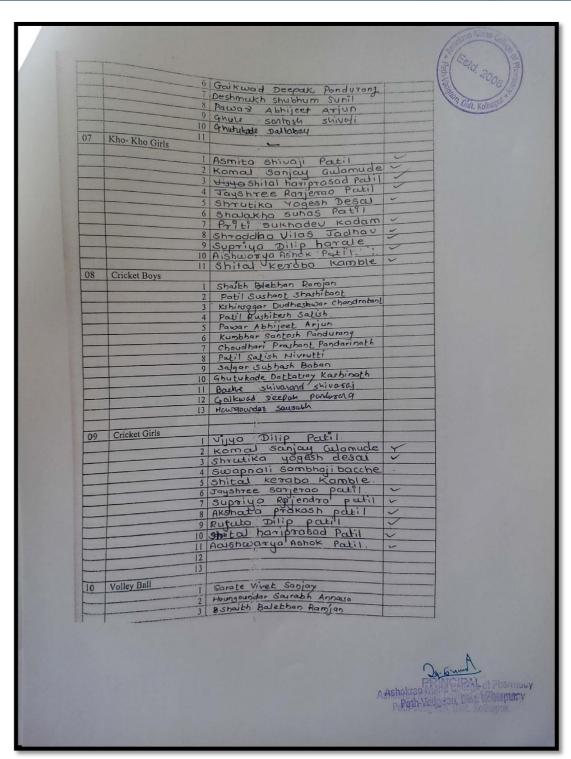

|                                                                                  |                      |
| 06         | Kho- Kho Boys                                 | alundem minima                                                                   |                      |
| -          |                                               | allette of the landing                                                           |                      |
| -          |                                               | 4 Houngound Ranjeet Jaganath                                                     |                      |
| -          | The second second second second second second | 5 Irkas                                                                          | PRI<br>Ashokrao Mans |







|    |                     |                                                  | Esid, 20              |
|----|---------------------|--------------------------------------------------|-----------------------|
| -  | 4                   | Kate Jagdish Jaysing                             |                       |
| -  | 5                   | Kadam Abehay Sahades                             | Soon Her K            |
|    | 7                   | ratil Kushiketh Laxman                           | 0.000                 |
|    | 8                   | Raw Nitio Vishay                                 |                       |
|    | 9                   | NITT OTSUNG                                      |                       |
| 11 | Throw Ball          |