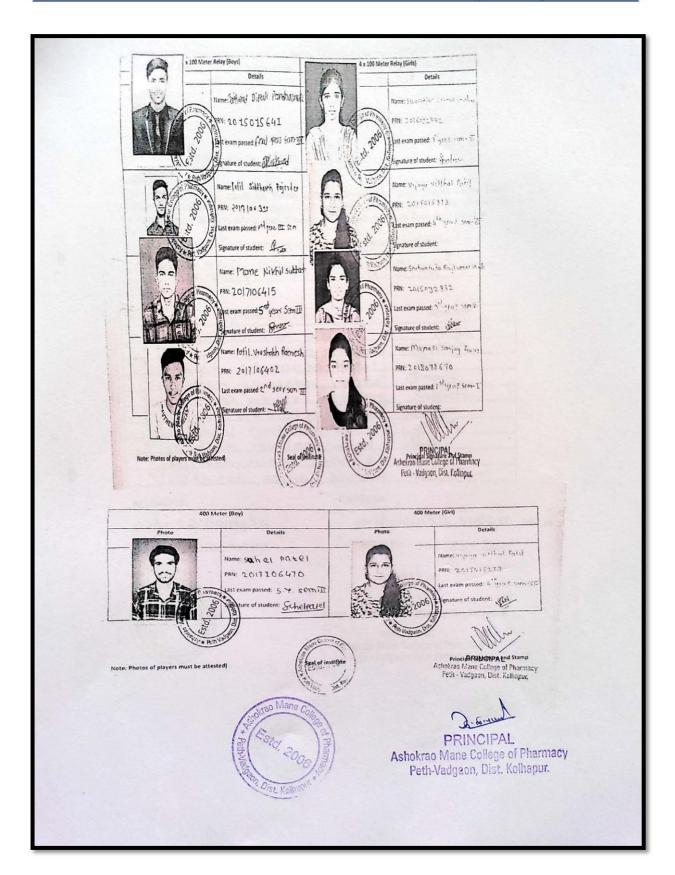

prohibited.
- 5. Outside food and beverages are not allowed in the premises.
- 6. Registration per college is restricted to 30 students including participant and technical support team.

We hereby confirm our participation at Pharma-Karandak 2018-19 by paying Rs. (Rs.100/ participant as charges for Breakfast, lunch and high tea) by Bank transfer (NEFT/RTGS) or DD in favor of following account name.

Account Name: Principal, Bharati Vidyapeeth College of Pharmacy, Kolhapur, Bank: Bharati Sahakari Bank Ltd., Pune. Branch- Kadamwadi, Kolhapur,

Account No: 20103130000925, IFSC: SVCB0010010

Team Manager Cultural Incharge A.M.C.P. Peth-Vadgaon

PRINCIPAL Ashokrao Mane College of Pharmacy Path - Vadgaon, Dist. Kolhapur.



Ashokrao Mane College of Pharmacy Peth-Vadgaon, Dist. Kolhapur.











Lokuete Bon, Hanmantrao Paúl Charitable Trust's Adarsh College of Pharmacy, Vita organized Volley Ball Championship- 2/19 (BOYS) under Lead College Scheme of Shivaji University Kolhapur, 5th January, 2019 ENTRY FORM

Date:26 /11 /2018

The In-charge

Adarsh College of Pharmacy, Vita (415311)

With reference to your appeal for Volley Ball Championship- 2019 (boys) under Lead College Scheme of Shivaji University Kolhapur, 5<sup>th</sup> January, 2019, I am pleased to forward herewith the entry of our team. Please find enclosed the entry form duly filled in.

Name of the Organization with Address & Phone/Contact No:-

Ashaktaa mane college of

| Sr.no. | Full Name of the Player    | Signature |
|--------|----------------------------|-----------|
| 1.     | Nikhil sudam mali          | Sma