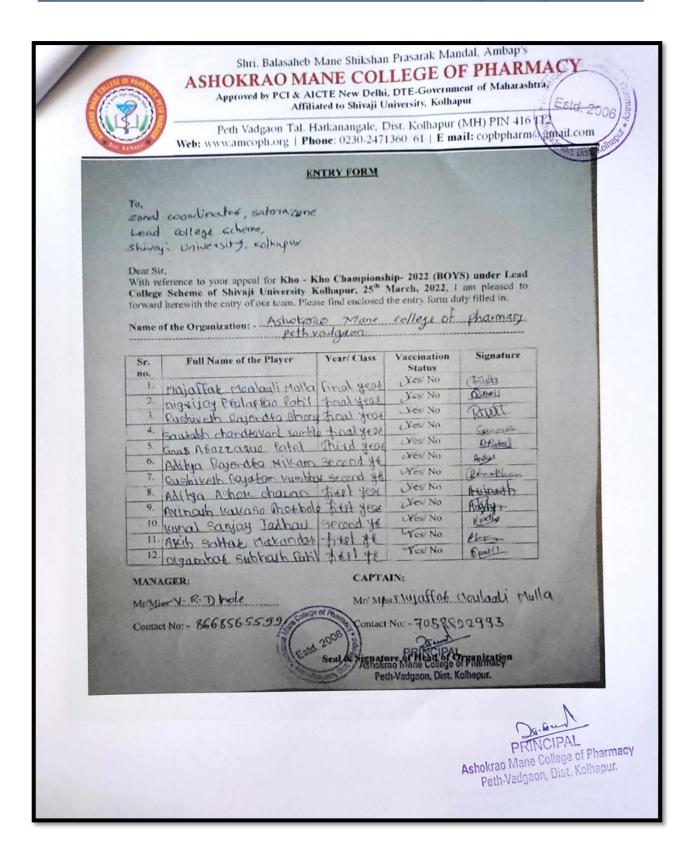

|                      | Kamble Pallavi Dipak                                     |  |
|   |                         |                      | F. Y. B. Pharm                                           |  |
|   | 27/02/22/2              | 10                   | S. Y. B. Pharm                                           |  |
| 6 | 27/02/2018              | Mime                 | T. Y. B. Pharm                                           |  |
|   |                         |                      | Final, Y. B. Pharm                                       |  |
|   |                         |                      | T. Mail., T. D. Flidelli                                 |  |



#### List of participation Sports and Cultural Program at other Institutions

(Inter-collegiate) AY 2021-22





















|        | Shri. Balasaheb Mane Shikshan Prasarak Mandal, Ambap's  ASHOKRAO MANE COLLEGE OF PHARMAC  Approved by PCI & AICTE New Delhi, DTE-Government of Maharashira,  Affiliated to Shivaji University, Kolhapur  Peth Vadgaon Tal. Hatkanangale, Dist. Kolhapur (MH) PIN 410 112  Web: www.amcoph.org   Phone: 0230-2471360 61   E mail: copbpharm of granil.