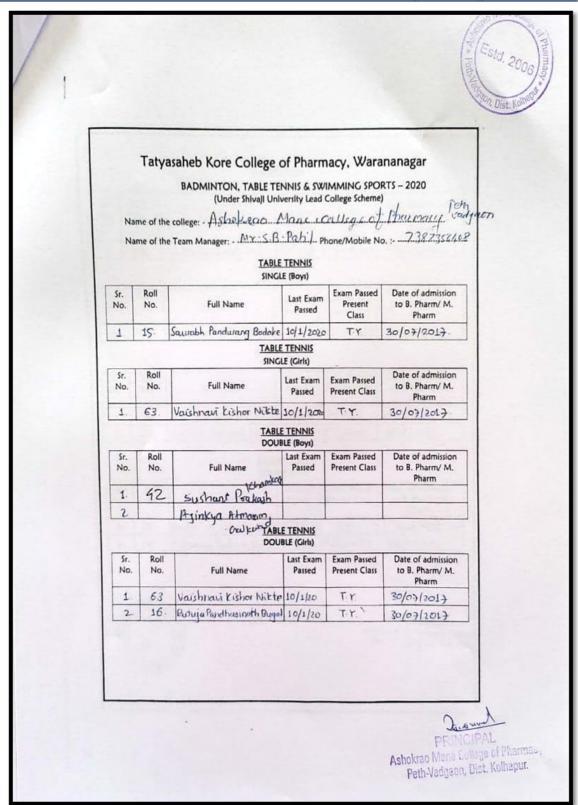

### List of Participation Sports and Cultural Program at Institution

### **AY 2021-22**

|     |            |                   |                     | Mujaffar Mulla                                                          |
|-----|------------|-------------------|---------------------|-------------------------------------------------------------------------|
|     |            |                   |                     | Adivarekar Shonak                                                       |
| 1   |            |                   |                     | Jamadar Bilal                                                           |
|     |            |                   |                     | Kalambekar Shubham                                                      |
|     |            |                   |                     | Kamble Aniket                                                           |
|     |            |                   |                     | Kawade Venkatesh                                                        |
|     |            |                   |                     | Khot Vishal                                                             |
|     | 03/04/2022 | Colobat have      | First Year B. Pharm | Koti Ritesh                                                             |
| 3   | 03/04/2022 | Cricket boys      | First Year B. Pharm | Nikam Yash                                                              |
|     |            |                   |                     | Padalkar Shivkumar                                                      |
|     |            |                   |                     | Palamkar Parth                                                          |
|     |            | Commence (State ) | The state of        | Shingade Sohan                                                          |
|     |            |                   |                     | Thorbole Avinash                                                        |
|     |            |                   |                     | Yadav Akash                                                             |
|     |            |                   |                     | Sathe Amol                                                              |
|     |            |                   |                     | Dabade Aditya                                                           |
|     | 03/04/2022 | Cricket boys      | S. Y. B. Pharm      | Tamboli Jishan                                                          |
|     |            |                   |                     | Jasud Omkar                                                             |
|     |            |                   |                     | Dhonukshe Tejas                                                         |
| -1  |            |                   |                     | Wadhwa Mihir                                                            |
| - 1 |            |                   |                     | Shelar Ashish                                                           |
|     |            |                   |                     | Patil Unmesh                                                            |
| 4   |            |                   |                     | Patil Shubham                                                           |
|     |            |                   |                     | Patil Satyajeet                                                         |
|     |            |                   |                     | Nikam Aditya                                                            |
|     |            |                   |                     | Mane Tushar                                                             |
|     |            |                   |                     | Kite Yash                                                               |
|     |            |                   |                     | Jadhav Kunal                                                            |
|     |            |                   |                     | Dombale Rohan                                                           |
|     |            |                   |                     | Dhumal Akshay                                                           |
|     |            |                   |                     | ManorajDhole                                                            |
|     |            |                   |                     | Rajkumar Patil                                                          |
|     |            |                   |                     | Abhijit Patil                                                           |
|     | 03/04/2022 | Octobert          | N/ Pi               | Shubham Yadav                                                           |
| 5   | 03/04/2022 | Cricket boys      | M. Pharm            | ShravanJoshi                                                            |
|     |            |                   |                     | Venketesh Kumbhar                                                       |
|     |            |                   |                     | Omkar Mane                                                              |
|     |            |                   |                     | Amitya Ravidhone                                                        |
|     |            |                   |                     | PRINCIPAL Ashokrao Mane College of Pharmar Peth-Vadgaon, Dist. Kolhapur |