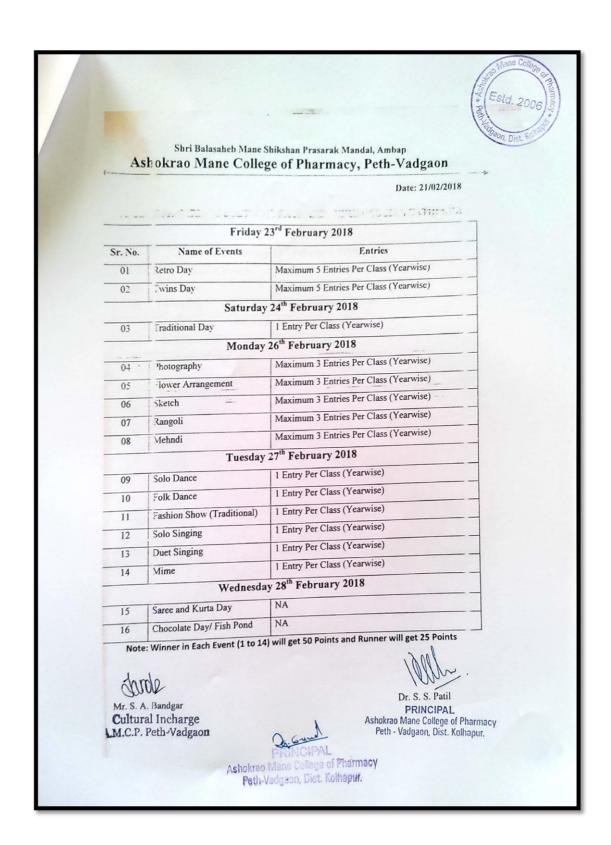

|  |
| This is to certify that Mr./Miss. Bodke. Source bh. Pandurang                                                   |  |
| of I year (B. Phorm) has actively participated in  Kho - Kho event in Annual Sports competition                 |  |
| held at AMCP, Peth Vadgaon. He/She has secured. Zinner.                                                         |  |
| Date: 27 / 0.2 / 201 8 Congratulations!!                                                                        |  |
| Mr. P. B. Patil  Sports Incharge  Dr. S. S. Patil Peth-Vadgaon, Dist. Kolhapur, President  Principal  Principal |  |
| Shri Balasaheb Mane Shikshan Prasarak Mandal, Ambap                                                             |  |



### Cultural Program Interclass events Academic year 2017-18













|   | 3.2     | S.Com                                                                    |                                                                                             |
|---|---------|--------------------------------------------------------------------------|---------------------------------------------------------------------------------------------|
|   |         | Friday                                                                   | 23 <sup>rd</sup> February 2018                                                              |
|   | Sr. No. | Name of Events                                                           | Entries                                                                                     |
|   | 01      | Retro Day