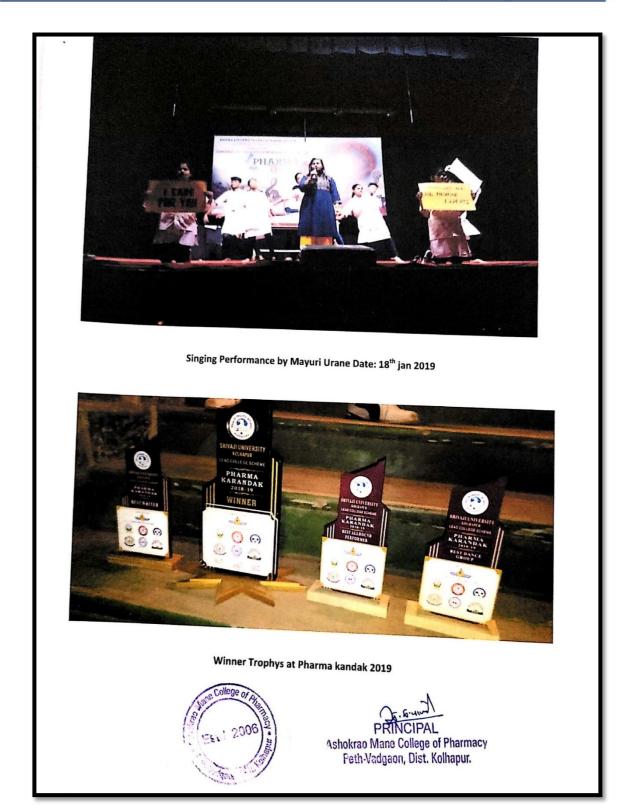

ator | Bharati Vidyapeeth College of Pharmacy Kolhapur  for all / Throwball                                       |
| Adarsh College of Pharm Vita  MF./ Miss./M of Asho krai having Par                            | CERTIFICATE  This certificate is awarded to  S. Ketkale Sneha Balasaheb  Mane College of Pharmacy, Peth Vadge  This certificate is awarded to  S. Ketkale Sneha Balasaheb  Mane College of Pharmacy, Peth Vadge  Under Lead College Scheme of Shivaji University, Kolhapur.  Organized by Adarsh College of Pharmacy, Vita  Date: 4° & 5° January 2019  Allian  Shri N.S. Mahajan  Event  Coordinator | Bharati Vidyapeeth College of Pharmacy Kolhapur  Tormali / Throwbali  Dr. H. N. More Chairman Lead College |











# Cultural Program Inter-collegiate events Academic year 2018-19

















# Sports Program Interclass events Academic year 2017-18

















| Shri Balasaheb Mane Shikshan Prasarak Mandal, Ambap's                                                           |  |
|-----------------------------------------------------------------------------------------------------------------|--|
| ASHOKRAO MANE COLLEGE OF PHARMACY PETH-VADGAON                                                                  |  |
| This is to certify that Mr./Miss. Bodke. Source bh. Pandurang                                                   |  |
| of I year (B. Phorm) has actively participated in  Kho - Kho event in Annual Sports competition                 |  |
| held at AMCP, Peth Vadgaon. He/She has secured. Zinner.                                                         |  |
| Da