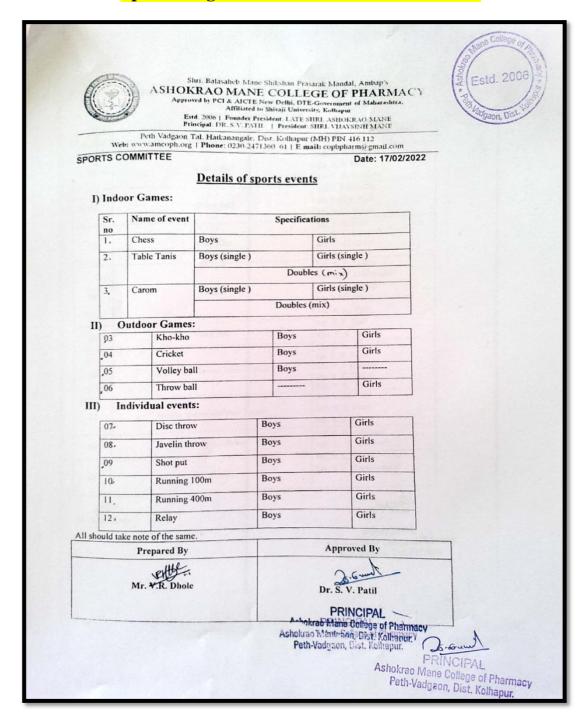

### **Sports facilities**

I) Indoor Games:

| Sr. no | Name of event |  |
|--------|---------------|--|
| 1      | Chess         |  |
| 2      | Carom         |  |
| 3      | Table tennis  |  |

II) Outdoor Games:

| Kho-Kho     |                                  |
|-------------|----------------------------------|
| Cricket     |                                  |
| Volley ball |                                  |
| Throw ball  |                                  |
| Tug of war  |                                  |
|             | Cricket  Volley ball  Throw ball |

III) Individual events:

| 09 | Disc throw    |  |
|----|---------------|--|
| 10 | Javelin throw |  |
| 11 | Shot put      |  |
| 12 | Running 100m  |  |
| 13 | Running 400m  |  |
| 14 | Relay         |  |