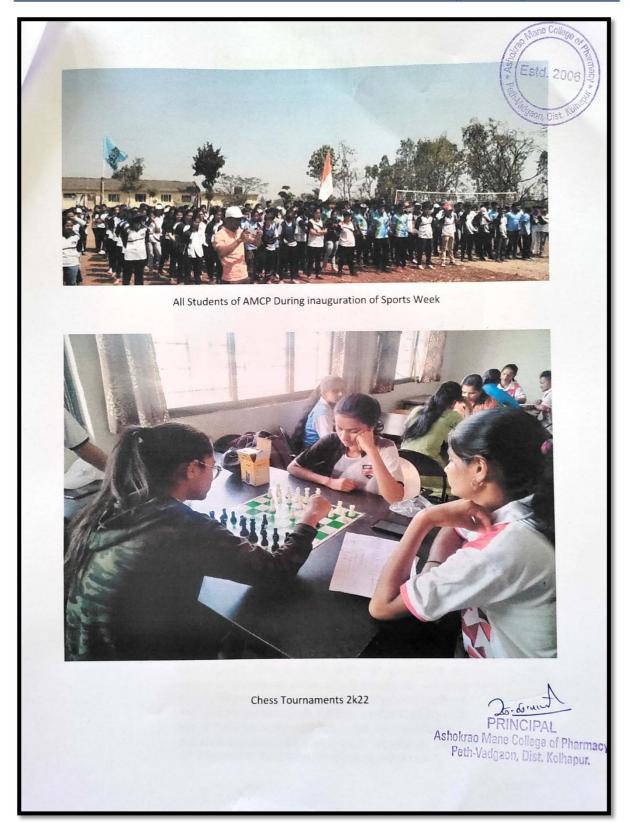

### List of Participation Sports and Cultural Program at Institution

### **AY 2021-22**

|     |            |                   |                     | Mujaffar Mulla                                                          |
|-----|------------|-------------------|---------------------|-------------------------------------------------------------------------|
|     |            |                   |                     | Adivarekar Shonak                                                       |
| 1   |            |                   |                     | Jamadar Bilal                                                           |
|     |            |                   |                     | Kalambekar Shubham                                                      |
|     |            |                   |                     | Kamble Aniket                                                           |
|     |            |                   |                     | Kawade Venkatesh                                                        |
|     |            |                   |                     | Khot Vishal                                                             |
|     | 03/04/2022 | Colobat have      | First Year B. Pharm | Koti Ritesh                                                             |
| 3   | 03/04/2022 | Cricket boys      | First Year B. Pharm | Nikam Yash                                                              |
|     |            |                   |                     | Padalkar Shivkumar                                                      |
|     |            |                   |                     | Palamkar Parth                                                          |
|     |            | Commence (State ) | The state of        | Shingade Sohan                                                          |
|     |            |                   |                     | Thorbole Avinash                                                        |
|     |            |                   |                     | Yadav Akash                                                             |
|     |            |                   |                     | Sathe Amol                                                              |
|     |            |                   |                     | Dabade Aditya                                                           |
|     | 03/04/2022 | Cricket boys      | S. Y. B. Pharm      | Tamboli Jishan                                                          |
|     |            |                   |                     | Jasud Omkar                                                             |
|     |            |                   |                     | Dhonukshe Tejas                                                         |
| -1  |            |                   |                     | Wadhwa Mihir                                                            |
| - 1 |            |                   |                     | Shelar Ashish                                                           |
|     |            |                   |                     | Patil Unmesh                                                            |
| 4   |            |                   |                     | Patil Shubham                                                           |
|     |            |                   |                     | Patil Satyajeet                                                         |
|     |            |                   |                     | Nikam Aditya                                                            |
|     |            |                   |                     | Mane Tushar                                                             |
|     |            |                   |                     | Kite Yash                                                               |
|     |            |                   |                     | Jadhav Kunal                                                            |
|     |            |                   |                     | Dombale Rohan                                                           |
|     |            |                   |                     | Dhumal Akshay                                                           |
|     |            |                   |                     | ManorajDhole                                                            |
|     |            |                   |                     | Rajkumar Patil                                                          |
|     |            |                   |                     | Abhijit Patil                                                           |
|     | 03/04/2022 | Octobert          | N/ Pi               | Shubham Yadav                                                           |
| 5   | 03/04/2022 | Cricket boys      | M. Pharm            | ShravanJoshi                                                            |
|     |            |                   |                     | Venketesh Kumbhar                                                       |
|     |            |                   |                     | Omkar Mane                                                              |
|     |            |                   |                     | Amitya Ravidhone                                                        |
|     |            |                   |                     | PRINCIPAL Ashokrao Mane College of Pharmar Peth-Vadgaon, Dist. Kolhapur |