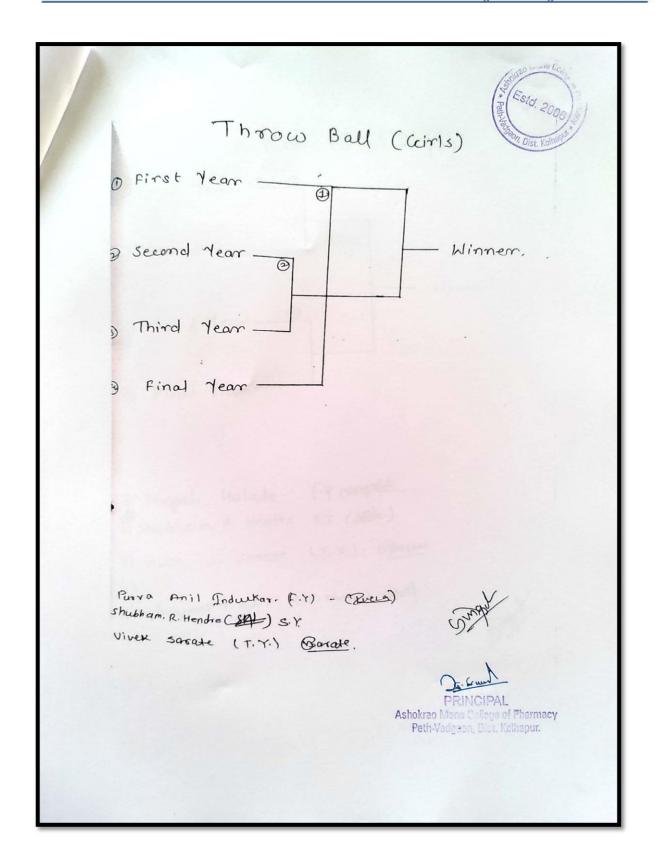

|
| Adarsh College of Pharm Vita  MF./ Miss./M of Asho krai having Par                            | CERTIFICATE  This certificate is awarded to  S. Ketkale Sneha Balasaheb  Mane College of Pharmacy, Peth Vadge  This certificate is awarded to  S. Ketkale Sneha Balasaheb  Mane College of Pharmacy, Peth Vadge  Under Lead College Scheme of Shivaji University, Kolhapur.  Organized by Adarsh College of Pharmacy, Vita  Date: 4° & 5° January 2019  Allian  Shri N.S. Mahajan  Event  Coordinator | Bharati Vidyapeeth College of Pharmacy Kolhapur  Tormali / Throwbali  Dr. H. N. More Chairman Lead College |











# Cultural Program Inter-collegiate events Academic year 2018-19

















# Sports Program Interclass events Academic year 2017-18

















| Shri Balasaheb Mane Shikshan Prasarak Mandal, Ambap's                                                           |  |
|-----------------------------------------------------------------------------------------------------------------|--|
| ASHOKRAO MANE COLLEGE OF PHARMACY PETH-VADGAON                                                                  |  |
| This is to certify that Mr./Miss. Bodke. Source bh. Pandurang                                                   |  |
| of I year (B. Phorm) has actively participated in  Kho - Kho event in Annual Sports competition                 |  |
| held at AMCP, Peth Vadgaon. He/She has secured. Zinner.                                                         |  |
| Date: 27 / 0.2 / 201 8 Congratulations!!