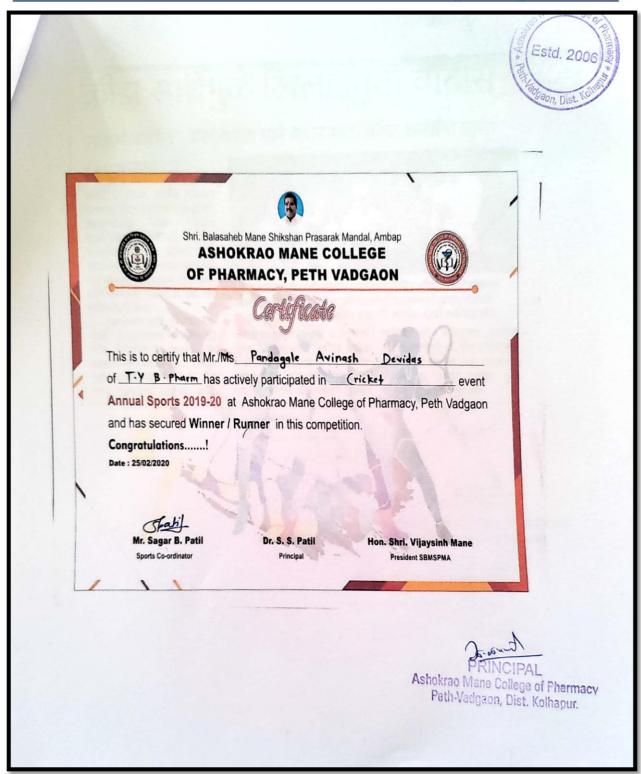

2      | Lunch Break                                     | 01.00pm to 02.00pm     |
| 03      | Indoor Games- Chess & Carrom (Final)            | 02.00pm to 04.00pm     |
|         | Day 5: Tuesday 31/12/2019                       |                        |
| 01      | Kho-Kho (Girls) -Final                          | 09.30am to 11.00am     |
| 02      | Kho-Kho (Boys) -Final                           | 11.00am to 12.00noon   |
| 03      | Volley Ball-Final                               | 12.00noon to 01.00pm   |
| 04      | Lunch Break                                     | 01.00pm to 02.00pm     |
| 05      | Cricket (Boys)-Final                            | 02.00pm to 04.00pm     |

Mr.S.B.Patil Sports In-charge

Ashokrao Mane College of Pharmacy Peth-Vadgaon, Dist. Kolhapur.















# क्रीडा स्पर्धेमुळे खिलाडूवृत्ती वाढीस

प्राचार्य पाटील : अशोकराव माने कॉलेजच्या क्रीडा स्पर्धांना प्रारंभ

लोकमत न्यूज नेटवर्क

खोची : क्रीडा स्पर्धेत सहभाग घेतल्यास खिलाड्युती वाढीस लागते. विद्यार्थ्यांनाही क्रीडा नैपुण्य दाखविण्याची संघी मिळते. जेणेकरून व्यक्तिमन्व विकास होऊन सर्वच क्षेत्रात उत्तुंग यश मिळण्यास मदत होते, असे प्रतिपादन अशोकराव माने कॉलेज ऑफ फार्मसीचे प्राचार्य डॉ. एस. एस. पाटील यांनी केले.

अशोकराव माने कॉलेज ऑफ फार्मसी व अशोकराव माने इन्स्टिट्यूट ऑफ डिप्लोमा इन फार्मसी, पेठ वडगाव यांच्या वार्षिक क्रीडा स्पर्धेच्या उद्घाटनप्रसंगी ते बोलत होते. या स्पर्धा आठवडाभर चालणार आहेत.



अराोकराव माने फार्मसी कॉलेज पेठवडगाव येथील क्रीडा स्पर्धेचे उद्घाटन प्राचार्य डॉ. एस. एस. पाटील यांच्या हस्ते दीपप्रज्यलनाने झाले. यावेळी प्रा. एस. ए. बंडगर, प्रमोद पाटील, एस. बी. पाटील, आदी