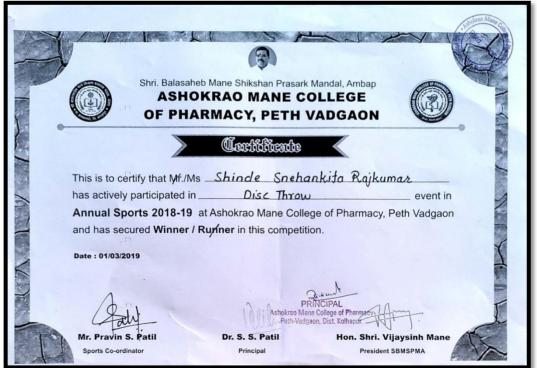

### III) Individual events: Disc throw

### The location of Disc throws Ground:

We have Disc throw Ground in our college. That is located at Ashokrao Mane College of Pharmacy, Peth Vadgaon Campus.

PRINCIPAL
Ashokrao Mane College of Pharmacy
Peth-Vadgaon, Dist. Kolhapur.