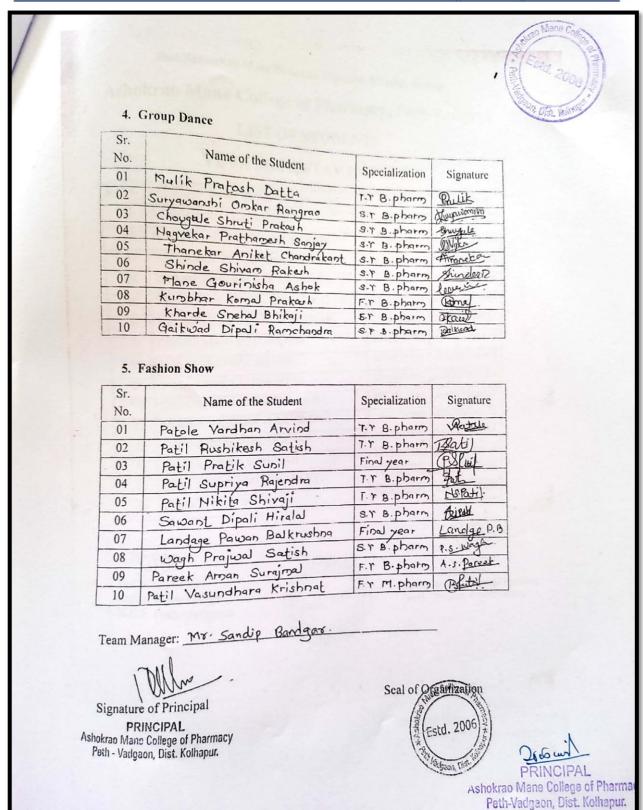

| 4.     | snihankita shindi Rajkumar | Selve       |
| 5.     | Roshani salovi Vijaykumar  | R.A. Labare |
| 6.     | Divyo shijal               | - saint     |
| 7.     | Ohanashri Patil Uttam      | +Dial       |
| 8.     | Simozon Mujawaz Dauddin    | Definition  |
| 9.     | Supno zini Rajendra        | Sm          |
| 10.    | Komol Gulmude Sarjay       | Ya          |

MANAGER:

CAPTAIN:

Mr.Miss S. A. Bandgar

Mr/Miss Mijaya Patil

Contact No: - 8600009 719

Contact No: - 9545232721



Name & Signature of Head of Organization

Adiphas Mina Cottage of Pharmacy P. M. - Polys In Clat Robins In



PRINCIPAL
Ashokrao Mane College of Pharmac
Peth-Vadgaon, Dist. Kolhapur.



## List of participation Sports and Cultural Program at other Institutions

(Inter-collegiate) AY 2017-18













Shri Balasaheb Mane Shikshan Prasarak Mandal, Ambap

# Ashokrao Mane College of Pharmacy, Peth-Vadgaon LIST OF STUDENTS

## YUVA MAHOSTAV 2017-2018

| Sr. No. | Name of Candidates          | DDN I      |              |
|---------|-----------------------------|------------|--------------|
| 01      | KADADE DUM                  | PRN        | AADHAR       |
|         | KABADE RUTUJ MAHESH         | 2016091352 | 304673627348 |
| 02      | NAGVEKAR PRATHAMESH SANJAY  | 2016092515 | 914661784180 |
| 03      | NIKHARGE PRATIKSHA PRAKASH  | 2016092715 | 343125858747 |
| 04      | SHINDE SHIVAM RAKESH        | 2016094094 | 533796292561 |
| 05      | THANEKAR ANIKET CHANDRAKANT | 2016091298 | 814011755403 |
| 06      | THOMBRE AKASH RAMESHWAR     | 2016092803 | 997931190867 |
| 07      | URANE