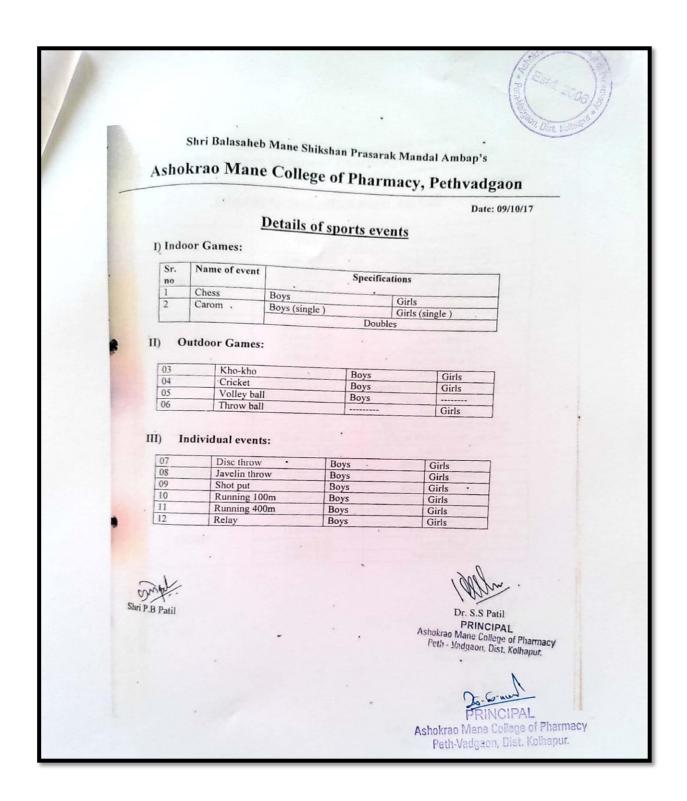

### **Sports facilities**

I) Indoor Games:

| Sr. no | Name of event |  |
|--------|---------------|--|
| 1      | Chess         |  |
| 2      | Carom         |  |
| 3      | Table tennis  |  |

II) Outdoor Games:

| Kho-Kho     |                                  |
|-------------|----------------------------------|
| Cricket     |                                  |
| Volley ball |                                  |
| Throw ball  |                                  |
| Tug of war  |                                  |
|             | Cricket  Volley ball  Throw ball |

III) Individual events:

| 09 | Disc throw    |  |
|----|---------------|--|
| 10 | Javelin throw |  |
| 11 | Shot put      |  |
| 12 | Running 100m  |  |
| 13 | Running 400m  |  |
| 14 | Relay         |  |