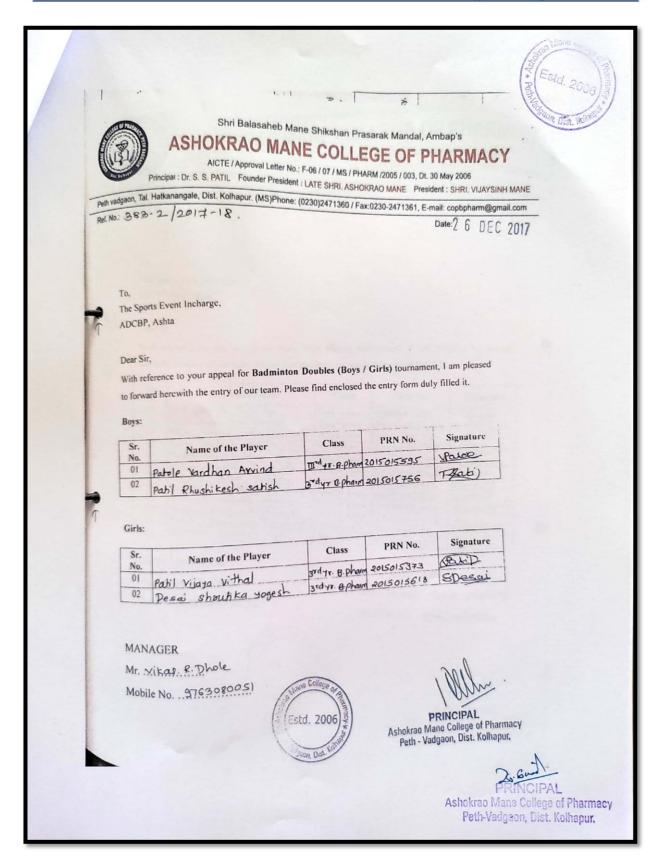

| 2016091451 | 595879375189 |
| 09      | WALVEKAR SALONI SUNIL       | 2016091451 | 52078777418  |
| 10      | CHAUGALE RASIKA PRAKASH     | 2017105943 | 26464366604  |
|         | MOGHE VAISHNAVI RAVINDRA    | 2017105909 | 62825699417  |
| 11      | SHINDE TEJASHREE TANAJI     | 2017105905 | 54714548671  |
| 12      |                             | 1412699768 | 26688519547  |
| 13      | PANHALE UDAY SHIVAJI        | 1412699723 | 83868320765  |
| 14      | NANDNIKAR POOJA VASANT      | 2016092691 | 69152458485  |
| 15      | GURAV VAISHNAVI VIRAJ       |            | 0            |

Prof. S. A. Bandgar Cultural Incharge A.M.C.P. Peth-Vadgaon

PRINCIPAL Ashokrao Mane College of Pharmacy Peth - Vadgaon, Dist Kolhapur.

Ashokrao Mane College of Pharmacy Peth-Vadgaon, Dist. Kolhapur.























Shri Balasaheb Mane Shikshan Prasarak Mandal, Ambap's

## **ASHOKRAO MANE COLLEGE OF PHARMACY**

AICTE / Approval Letter No.: F-06 / 07 / MS / PHARM /2005 / 003, Dt. 30 May 2006

Principal : Dr. S. S. PATIL Founder President : LATE SHRI. ASHOKRAO MANE President : SHRI, VIJAYSINH MANE

Peth vadgaon, Tal. Hatkanangale, Dist. Kolhapur. (MS)Phone: (0230)2471360 / Fax:0230-2471361, E-mail: copbpharm@gmail.com

Ref. No.: 384-1/2017 18.

DEC 2017

To,

The Sports Event Incharge,

TKCP Warananagar.

With reference to your appeal for Swimming (Freestyle-Boys) tournament, I am pleased to forward herewith the entry of our team. Please find enclosed the entry form duly filled it.

Single

|     |                               | Class        | PRN No.    | Signature |
|-----|-----------