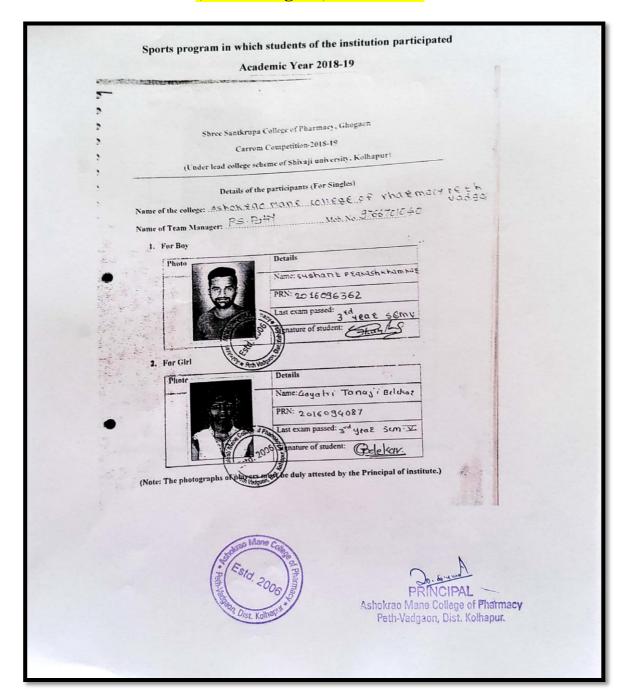

|                                            |                            | Sanjana Jadhav                    |
|            |                                            |                            | Roshni Salve                      |
|            |                                            |                            | Sanjay Pawar                      |
|            |                                            |                            | Shruti Chougule                   |
|            |                                            |                            | Rutuja Nalawade<br>Aniket Koli    |

Ashokrao Mane College of Pharmacy Peth-Vadgaon, Dist. Kolhapur.



# List of participation Sports and Cultural Program at other Institutions

## (Inter-collegiate) AY 2018-19





| Shree Santkrupa College of Pharmacy, Glogann Chess Competition 2018-19