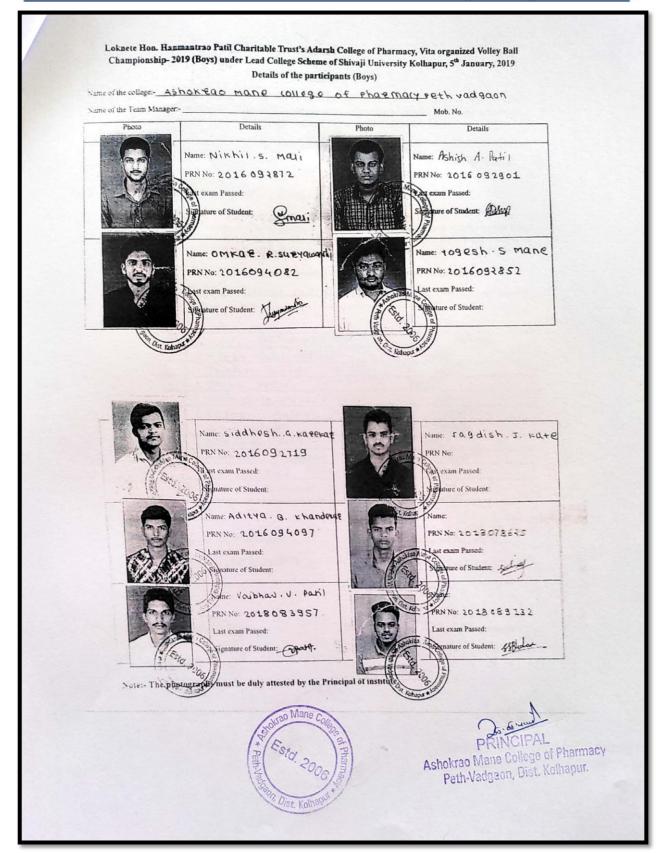

| Small     |
| 2.     | OMKOF RODA & OD SUPYOWANT  | Mariniga  |
| 3.     | Ashish Adagonda Partil     | dity.     |
| 4.     | rogesh sadashiv mane       | Grang     |
| 5.     | siddhesh guzudas ka ee kae | Suddest.  |
| 6.     | adity a signal khandekas   | Aditra. E |
| 7.     | vaibhar yonkatuh patil     | 1 Street  |
| 8.     | ragalsh raysingh kate      | (Kate.    |
| 9.     | sainath vilas Benake       | salver    |
| 10.    |                            | sphior -  |

MANAGER:

Mr/Miss S. A. Bandgar.

Contact No: - 860000949

CAPTAIN:

Mr/Mss. wikhil sudam mai

Contact No: - 7083835200

Name & Signature of Head of Organization

PRINCIPAL

Ashokrao Mane College of Pharmacy Peth - Vadgaon, Dist. Kolhapur.



Ashokrao Mane College of Pharmacy Peth-Vadgaon, Dist. Kolhapur.







Loknete Hon. Hanmantrao Patil Charitable Trust's Adarsh College of Pharmacy, Vita organized Throw Ball Championship- 2019 (Girls) under Lead College Scheme of Shivaji University Kolhapur, 5th January, 2019

<u>ENTRY FORM</u>

Dates 614/2018

To, The In-charge

Adarsh College of Pharmacy, Vita (415311)

Dear Sir,

With reference to your appeal for Throw Ball Championship- 2019 (Girls) under Lead College Scheme of Shivaji University Kolhapur, 5th January, 2019, I am pleased to forward herewith the entry of our team. Please find enclosed the entry form duly filled in.

Name of the Organization with Address & Phone/Contact No:-

Ashakraa Mani Callege of Phosmacy, Peth yadagaan.

| Sr.no. | Full Name of the Player    | Signature   |
|--------|----------------------------|-------------|
| 1.