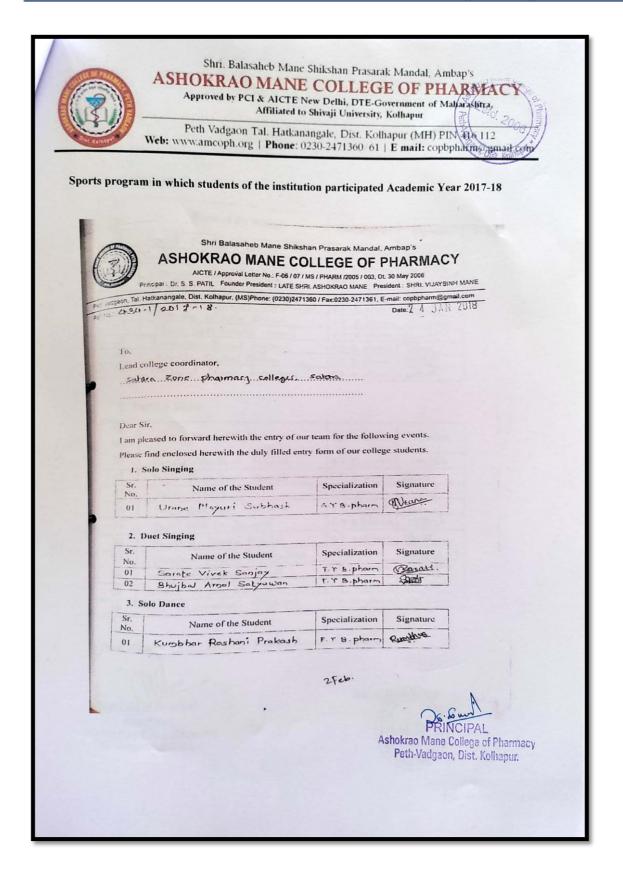

|
| 4.     | snihankita shindi Rajkumar | Selve       |
| 5.     | Roshani salovi Vijaykumar  | R.A. Labare |
| 6.     | Divyo shijal               | - saint     |
| 7.     | Ohanashri Patil Uttam      | +Dial       |
| 8.     | Simozon Mujawaz Dauddin    | Definition  |
| 9.     | Supno zini Rajendra        | Sm          |
| 10.    | Komol Gulmude Sarjay       | Ya          |

MANAGER:

CAPTAIN:

Mr.Miss S. A. Bandgar

Mr/Miss Mijaya Patil

Contact No: - 8600009 719

Contact No: - 9545232721



Name & Signature of Head of Organization

Adiphas Mina Cottage of Pharmacy P. M. - Polys In Clat Robins In



PRINCIPAL
Ashokrao Mane College of Pharmac
Peth-Vadgaon, Dist. Kolhapur.



## List of participation Sports and Cultural Program at other Institutions

(Inter-collegiate) AY 2017-18













Shri Balasaheb Mane Shikshan Prasarak Mandal, Ambap

# Ashokrao Mane College of Pharmacy, Peth-Vadgaon LIST OF STUDENTS

## YUVA MAHOSTAV 2017-2018

| Sr. No. | Name of Candidates          | DDN I      |              |
|---------|-----------------------------|------------|--------------|
| 01      | KADADE DUM                  | PRN        | AADHAR       |
|         | KABADE RUTUJ MAHESH         | 2016091352 | 304673627348 |
| 02      | NAGVEKAR PRATHAMESH SANJAY  | 2016092515 | 914661784180 |
| 03      | NIKHARGE PRATIKSHA PRAKASH  | 2016092715 | 343125858747 |
| 04      | SHINDE SHIVAM RAKESH        | 2016094094 | 533796292561 |
| 05      | THANEKAR ANIKET CHANDRAKANT | 2016091298 | 814011755403 |
| 06      | THOMBRE AKASH RAMESHWAR     | 2016092803 | 997931190867 |
| 07      | U