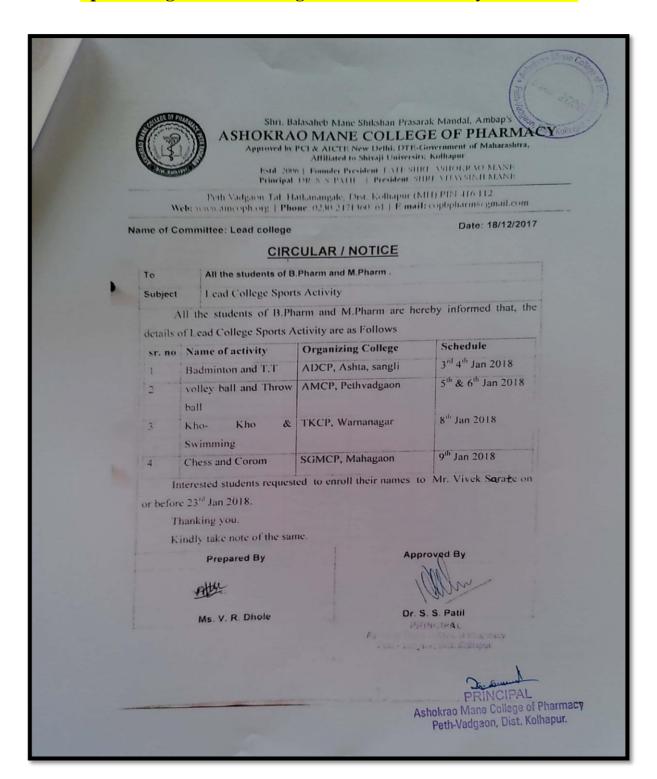

A. Bandgar                                                                                                                | Dr. S. S. Patil                                                                                   |
|          | Cultural Incharge<br>A.M.C.P. Peth-Vadgaon                                                                                       | PRINCIPAL Ashokrao Mane College of Pharmacy Peth - Vadgaon, Dist. Kolhapur.                       |
|          |                                                                                                                                  | PRINCIPAL Ashokrao Mane College of Phar Peth-Vadgaon, Dist. Kolhapt                               |





















### Sports Program Inter-collegiate events Academic year 2017-18

















# Culture Program Inter-collegiate events Academic year 2017-18