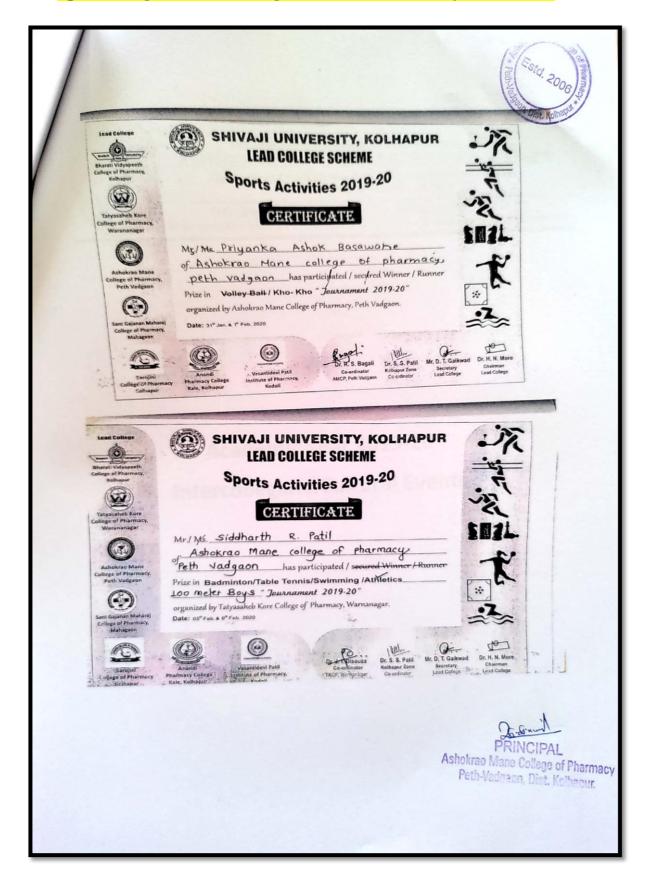

घडवित जल्लोष केला. ट्रॅडिशनल डेचे उद्घाटन महाविद्यालयाचे प्राचार्य डॉ. एस. एस. पाटील यांनी केले. डॉ. डी. आर. जडगे, डॉ. एन. बी. चौगुले, प्रा. एस. ए. बंडगर, प्रा. एस. बी. बागल आदी उपस्थित होते. ट्रॅडिशनल डेमध्ये अशोकराव माने कॉलेज ऑफ फार्मसी, अशोकराव माने डिप्लोमा इन फार्मसी, वुमन्स कॉलेज ऑफ फार्मसी पेठवडगाव व अशोकराव माने इन्स्टिट्यूट ऑफ फार्मसी अंबप या महाविद्यालयाच्या विद्यार्थ्यांनी भाग घेतला. सांस्कृतिक विभाग प्रमुख **श. आर. बी. घोटणे व सांस्कृतिक विद्यार्थी सचिव सौरभ बोडके आदिनी** परिश्रम घेतले, कार्यक्रमासाठी संस्थेचे अध्यक्ष विजयसिंह माने, कार्याध्यक्ष विकासराव माने व जिल्हा परिषद सदस्या मनिषा माने यांचे मार्गदर्शन लामले.

PRINCIPAL
Ashokrao Mane College of Pharmacy
Peth-Vadgaon, Dist. Kolhapur.

**BACK TO INDEX** 



## Sports Program Inter-collegiate events Academic year 2019-20

















# Cultural Program Inter-collegiate events Academic year 2019-20





# Sports Program Interclass events Academic year 2018-19



Shri, Balasaheb Mane Shikshan Prasarak Mandal, Ambap's

# ASHOKRAO MANE COLLEGE OF PHARMACY

Approved by PCL& AICTE New Delhi, DTE-Government of Maharashtra, Affiliated to Shivaji University, Kolhapur

Estd. 2006 | Founder President: LATE SHRL ASHOKRAO MANE Principal: DR. S. S. PATIL | President: SHRL VIJAYSINH MANE

Peth Vadgaon Tal, Hatkanangale, Dist. Kolhapur (MH) PIN 416 112 Web: www.amcoph.org | Phone: 0230-2471360/61 | E-mail: copbpharm@gmail.com

Sports Committee

Date: 10/12/2018

#### NOTICE

| To      | All Teaching and Non teaching Faculty |  |
|---------|---------------------------------------|--|
| Subject | Sports Notice