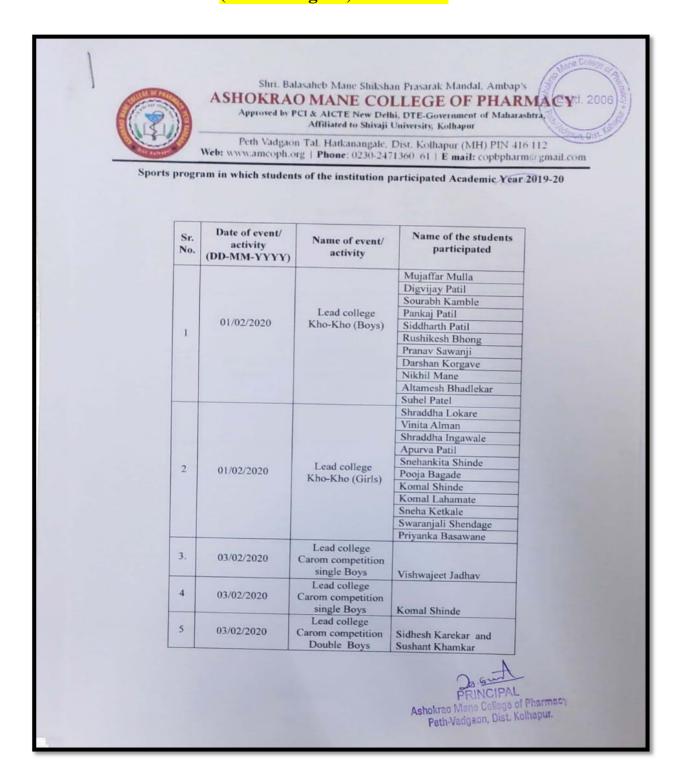

### List of Participation Sports and Cultural Program at Institution

### **AY 2021-22**

|     |            |                   |                     | Mujaffar Mulla                                                          |
|-----|------------|-------------------|---------------------|-------------------------------------------------------------------------|
|     |            |                   |                     | Adivarekar Shonak                                                       |
| 1   |            |                   |                     | Jamadar Bilal                                                           |
|     |            |                   |                     | Kalambekar Shubham                                                      |
|     |            |                   |                     | Kamble Aniket                                                           |
|     |            |                   |                     | Kawade Venkatesh                                                        |
|     |            |                   |                     | Khot Vishal                                                             |
|     | 03/04/2022 | Colobat have      | First Year B. Pharm | Koti Ritesh                                                             |
| 3   | 03/04/2022 | Cricket boys      | First Year B. Pharm | Nikam Yash                                                              |
|     |            |                   |                     | Padalkar Shivkumar                                                      |
|     |            |                   |                     | Palamkar Parth                                                          |
|     |            | Commence (State ) | The state of        | Shingade Sohan                                                          |
|     |            |                   |                     | Thorbole Avinash                                                        |
|     |            |                   |                     | Yadav Akash                                                             |
|     |            |                   |                     | Sathe Amol                                                              |
|     |            |                   |                     | Dabade Aditya                                                           |
|     | 03/04/2022 | Cricket boys      | S. Y. B. Pharm      | Tamboli Jishan                                                          |
|     |            |                   |                     | Jasud Omkar                                                             |
|     |            |                   |                     | Dhonukshe Tejas                                                         |
| -1  |            |                   |                     | Wadhwa Mihir                                                            |
| - 1 |            |                   |                     | Shelar Ashish                                                           |
|     |            |                   |                     | Patil Unmesh                                                            |
| 4   |            |                   |                     | Patil Shubham                                                           |
|     |            |                   |                     | Patil Satyajeet                                                         |
|     |            |                   |                     | Nikam Aditya                                                            |
|     |            |                   |                     | Mane Tushar                                                             |
|     |            |                   |                     | Kite Yash                                                               |
|     |            |                   |                     | Jadhav Kunal                                                            |
|     |            |                   |                     | Dombale Rohan                                                           |
|     |            |                   |                     | Dhumal Akshay                                                           |
|     |            |                   |                     | ManorajDhole                                                            |
|     |            |                   |                     | Rajkumar Patil                                                          |
|     |            |                   |                     | Abhijit Patil                                                           |
|     | 03/04/2022 | Octobert          | N/ Pi               | Shubham Yadav                                                           |
| 5   | 03/04/2022 | Cricket boys      | M. Pharm            | ShravanJoshi                                                            |
|     |            |                   |                     | Venketesh Kumbhar                                                       |
|     |            |                   |                     | Omkar Mane                                                              |
|     |            |                   |                     | Amitya Ravidhone                                                        |
|     |            |                   |                     | PRINCIPAL Ashokrao Mane College of Pharmar Peth-Vadgaon, Dist. Kolhapur |