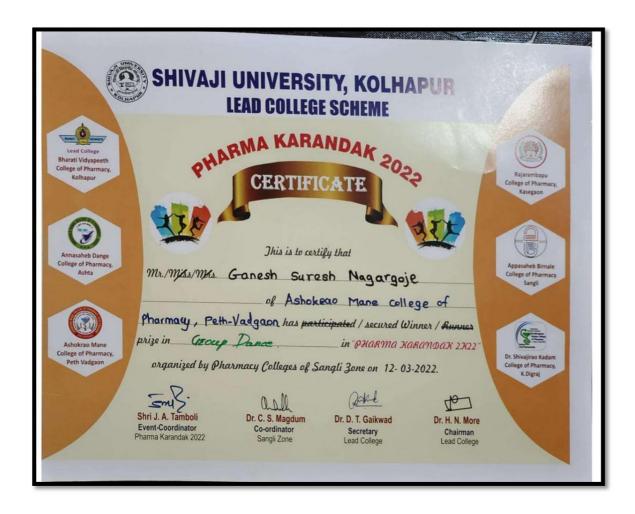

### List of Participation Sports and Cultural Program at Institution

### **AY 2021-22**

|     |            |                   |                     | Mujaffar Mulla                                                          |
|-----|------------|-------------------|---------------------|-------------------------------------------------------------------------|
|     |            |                   |                     | Adivarekar Shonak                                                       |
| 1   |            |                   |                     | Jamadar Bilal                                                           |
|     |            |                   |                     | Kalambekar Shubham                                                      |
|     |            |                   |                     | Kamble Aniket                                                           |
|     |            |                   |                     | Kawade Venkatesh                                                        |
|     |            |                   |                     | Khot Vishal                                                             |
|     | 03/04/2022 | Colobat have      | First Year B. Pharm | Koti Ritesh                                                             |
| 3   | 03/04/2022 | Cricket boys      | First Year B. Pharm | Nikam Yash                                                              |
|     |            |                   |                     | Padalkar Shivkumar                                                      |
|     |            |                   |                     | Palamkar Parth                                                          |
|     |            | Commence (State ) | The state of        | Shingade Sohan                                                          |
|     |            |                   |                     | Thorbole Avinash                                                        |
|     |            |                   |                     | Yadav Akash                                                             |
|     |            |                   |                     | Sathe Amol                                                              |
|     |            |                   |                     | Dabade Aditya                                                           |
|     | 03/04/2022 | Cricket boys      | S. Y. B. Pharm      | Tamboli Jishan                                                          |
|     |            |                   |                     | Jasud Omkar                                                             |
|     |            |                   |                     | Dhonukshe Tejas                                                         |
| -1  |            |                   |                     | Wadhwa Mihir                                                            |
| - 1 |            |                   |                     | Shelar Ashish                                                           |
|     |            |                   |                     | Patil Unmesh                                                            |
| 4   |            |                   |                     | Patil Shubham                                                           |
|     |            |                   |                     | Patil Satyajeet                                                         |
|     |            |                   |                     | Nikam Aditya                                                            |
|     |            |                   |                     | Mane Tushar                                                             |
|     |            |                   |                     | Kite Yash                                                               |
|     |            |                   |                     | Jadhav Kunal                                                            |
|     |            |                   |                     | Dombale Rohan                                                           |
|     |            |                   |                     | Dhumal Akshay                                                           |
|     |            |                   |                     | ManorajDhole                                                            |
|     |            |                   |                     | Rajkumar Patil                                                          |
|     |            |                   |                     | Abhijit Patil                                                           |
|     | 03/04/2022 | Octobert          | N/ Pi               | Shubham Yadav                                                           |
| 5   | 03/04/2022 | Cricket boys      | M. Pharm            | ShravanJoshi                                                            |
|     |            |                   |                     | Venketesh Kumbhar                                                       |
|     |            |                   |                     | Omkar Mane                                                              |
|     |            |                   |                     | Amitya Ravidhone                                                        |
|     |            |                   |                     | PRINCIPAL Ashokrao Mane College of Pharmar Peth-Vadgaon, Dist. Kolhapur |