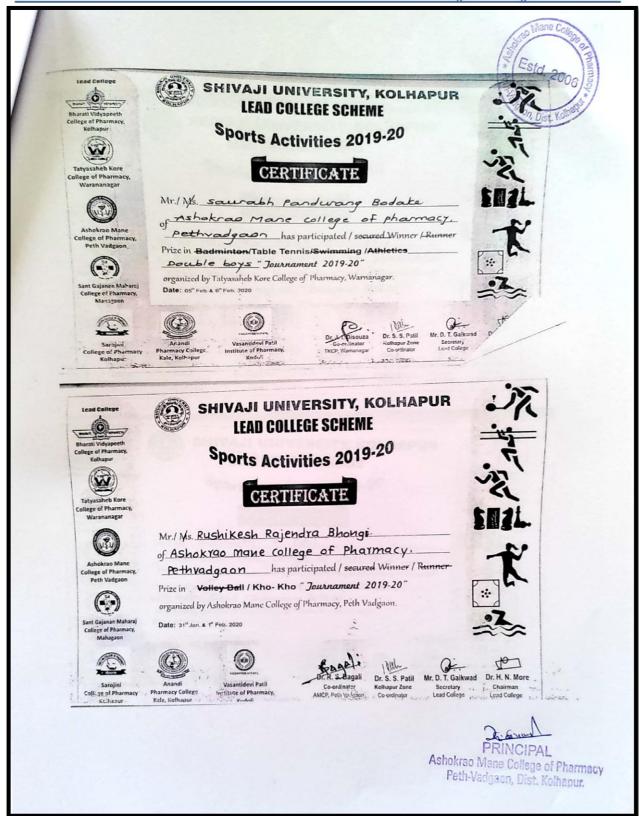

ित जल्लोष केला. ट्रॅडिशनल डेचे उद्घाटन महाविद्यालयाचे प्राचार्य डॉ. एस. एस. पाटील यांनी केले. डॉ. डी. आर. जडगे, डॉ. एन. बी. चौगुले, प्रा. एस. ए. बंडगर, प्रा. एस. बी. बागल आदी उपस्थित होते. ट्रॅडिशनल डेमध्ये अशोकराव माने कॉलेज ऑफ फार्मसी, अशोकराव माने डिप्लोमा इन फार्मसी, वुमन्स कॉलेज ऑफ फार्मसी पेठवडगाव व अशोकराव माने इन्स्टिट्यूट ऑफ फार्मसी अंबप या महाविद्यालयाच्या विद्यार्थ्यांनी भाग घेतला. सांस्कृतिक विभाग प्रमुख **श. आर. बी. घोटणे व सांस्कृतिक विद्यार्थी सचिव सौरभ बोडके आदिनी** परिश्रम घेतले, कार्यक्रमासाठी संस्थेचे अध्यक्ष विजयसिंह माने, कार्याध्यक्ष विकासराव माने व जिल्हा परिषद सदस्या मनिषा माने यांचे मार्गदर्शन लामले.

PRINCIPAL
Ashokrao Mane College of Pharmacy
Peth-Vadgaon, Dist. Kolhapur.

**BACK TO INDEX** 



## Sports Program Inter-collegiate events Academic year 2019-20

















# Cultural Program Inter-collegiate events Academic year 2019-20





# Sports Program Interclass events Academic year 2018-19



Shri, Balasaheb Mane Shikshan Prasarak Mandal, Ambap's

# ASHOKRAO MANE COLLEGE OF PHARMACY

Approved by PCL& AICTE New Delhi, DTE-Government of Maharashtra, Affiliated to Shivaji University, Kolhapur

Estd. 2006 | Founder President: LATE SHRL ASHOKRAO MANE Principal: DR. S. S. PATIL | President: SHRL VIJAYSINH MANE

Peth Vadgaon Tal, Hatkanangale, Dist. Kolhapur (MH) PIN 416 112 Web: www.amcoph.org | Phone: 0230-2471360/61 | E-mail: copbpharm@gmail.com

Sports Committee

Date: 10/12/2018

#### NOTICE

| To      | All Teaching and Non teaching Faculty |  |
|---------|---------------------------------------|--|
| Subject | Sports Notice