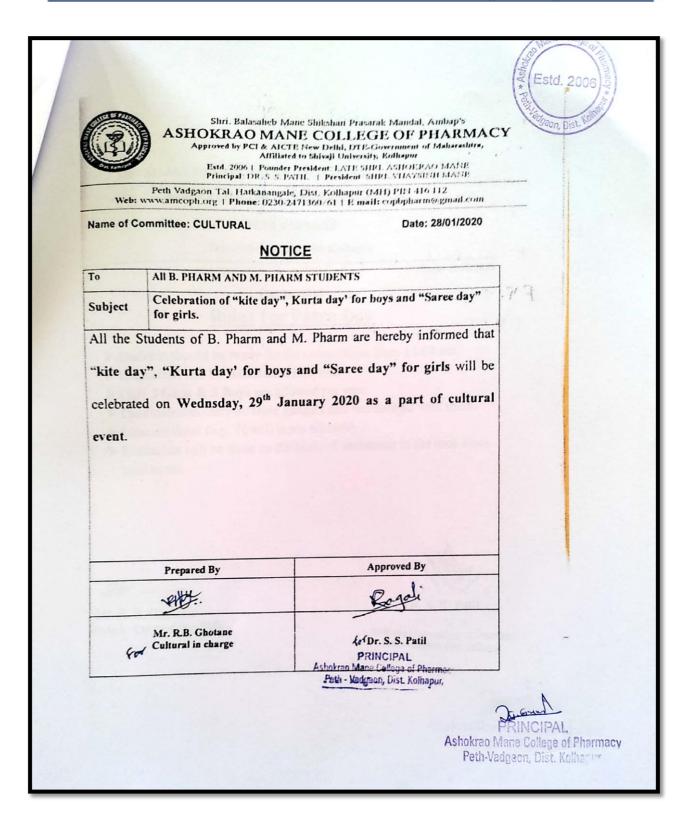

ा स्पर्धा आठवडाभर चालणार आहेत.



अराोकराव माने फार्मसी कॉलेज पेठवडगाव येथील क्रीडा स्पर्धेचे उद्घाटन प्राचार्य डॉ. एस. एस. पाटील यांच्या हस्ते दीपप्रज्यलनाने झाले. यावेळी प्रा. एस. ए. बंडगर, प्रमोद पाटील, एस. बी. पाटील, आदी उपस्थित होते.

यावेळी प्रा. एस. ए. बंडगर, प्रा. शुभांगी सुतार, प्रा. प्रणाली पाटील प्रमुख उपस्थित होत्या. यावेळी प्रा. वंडगर, आयूव मुल्ला, क्रीडा विभागप्रमुख प्रा. एस. बी. पाटील यांची भाषणे झाली. यावेळी डॉ. राजकुमार वागली, डॉ. संतोष गेजगे, डॉ. दीप कार्थिकेयन, प्रा. प्रमोद पाटील, प्रा. रजनीकांत घोटणे, प्रा. प्रशांत पाटील, पूनम चौगुले, आदी उपस्थित हांते.

Hello Kolhapur Page No. 10 Jan 01, 2020 Powered by: erelego.com NB PHILO20

PRINCIPAL
Ashokrao Mane College of Pharmacy
Peth-Vadgaon, Dist. Kolhapur.



### Cultural Program Interclass events Academic year 2019-20













# Shri Balasaheb Mane Shikshan Prasarak Mandal, Ambap Ashokrao Mane College of Pharmacy, Peth-Vadgaon

Date:13/02/2020

### CULTURAL DAYS AND ANNUAL SOCIAL GATHERING

19-9- CFINATI

| Happy street               | No limit                                                                                                                                   |
|----------------------------|--------------------------------------------------------------------------------------------------------------------------------------------|
| Retro Day                  | Maximum 6 Entries Per Class (Yearwise)                                                                                                     |
| Twins Day                  | Maximum 6 Entries Per Class (Yearwise)