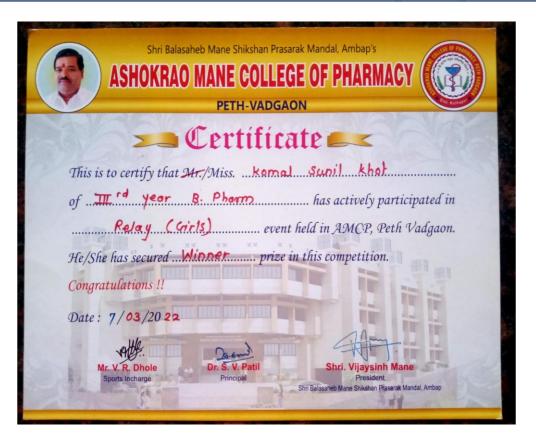

|    |            |                        | Final. Y. B. Pharm                                | Ankita patil Manali Rajgute                                          |
|----|------------|------------------------|---------------------------------------------------|----------------------------------------------------------------------|
|    |            | Running Girls<br>400 M | T. Y. B. Pharm                                    | Rutuja sagar<br>Shrdha Powar<br>Arya Shinde                          |
| 12 | 04/04/2022 |                        | S. Y. B. Pharm                                    | Komal Khot Sonali Zende Sanika Sonawane Sakshi Jadhav Nikita Davande |
|    |            |                        | F. Y. B. Pharm                                    | Saniya Desai<br>Amruta Bedkyale                                      |
|    |            |                        | M. Pharm                                          | Priyanka Bhagvat  Manasi Kadam  Ketaki Phalake                       |
|    |            |                        |                                                   | Nabil Khatib and Omkar<br>Ghatge<br>Sneha Deshmukh and               |
|    |            |                        | Shubham Majgaonkar Sakshi Patil and Sushma Chavan |                                                                      |
|    |            |                        | Final. Y. B. Pharm                                | Rasika Bhute Pratik Bhatkande and                                    |
|    |            |                        | 100 3 9 10-                                       | Vishwajeet Patil and<br>Sushma Chavan<br>Shivani Chaudhary and       |
|    |            |                        | T. Y. B. Pharm                                    | Ganesh Nagargoje and Omkar Chougale Shivtej Patil and Ankita Patil   |
|    |            |                        |                                                   | Sangram singh Mane and<br>Sakshi Jadhav                              |
|    |            |                        | S. Y. B. Pharm                                    | Tohid Kaji and Tejas Dhonushke Aditya Dabade and Rohit Alavekar      |
|    |            |                        |                                                   | Surywanshi Shiom Mane and Sandesh Shelake                            |