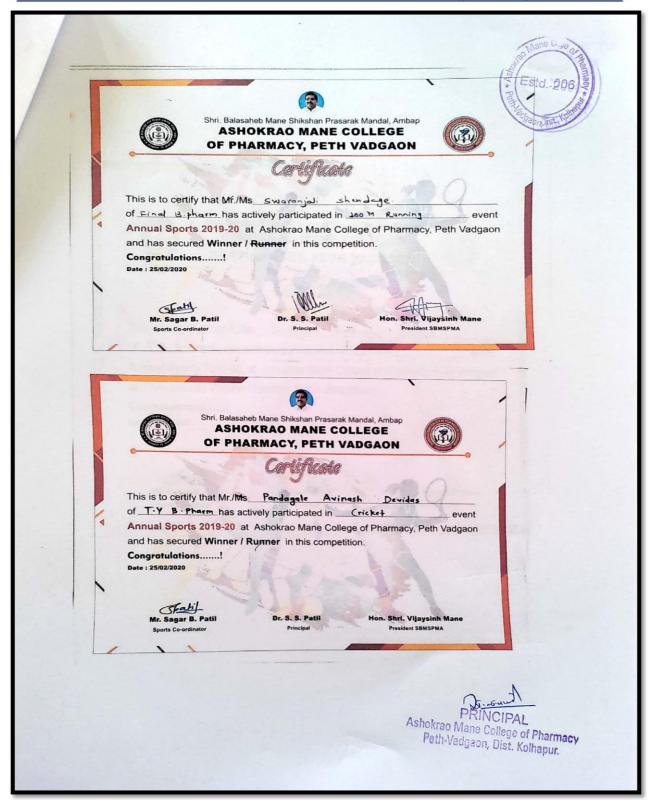

| 02      | Lunch Break                                     | 01.00pm to 02.00pm     |
| 03      | Indoor Games- Chess & Carrom (Final)            | 02.00pm to 04.00pm     |
|         | Day 5: Tuesday 31/12/2019                       |                        |
| 01      | Kho-Kho (Girls) -Final                          | 09.30am to 11.00am     |
| 02      | Kho-Kho (Boys) -Final                           | 11.00am to 12.00noon   |
| 03      | Volley Ball-Final                               | 12.00noon to 01.00pm   |
| 04      | Lunch Break                                     | 01.00pm to 02.00pm     |
| 05      | Cricket (Boys)-Final                            | 02.00pm to 04.00pm     |

Mr.S.B.Patil Sports In-charge

Ashokrao Mane College of Pharmacy Peth-Vadgaon, Dist. Kolhapur.















# क्रीडा स्पर्धेमुळे खिलाडूवृत्ती वाढीस

प्राचार्य पाटील : अशोकराव माने कॉलेजच्या क्रीडा स्पर्धांना प्रारंभ

लोकमत न्यूज नेटवर्क

खोची : क्रीडा स्पर्धेत सहभाग घेतल्यास खिलाड्युती वाढीस लागते. विद्यार्थ्यांनाही क्रीडा नैपुण्य दाखविण्याची संघी मिळते. जेणेकरून व्यक्तिमन्व विकास होऊन सर्वच क्षेत्रात उत्तुंग यश मिळण्यास मदत होते, असे प्रतिपादन अशोकराव माने कॉलेज ऑफ फार्मसीचे प्राचार्य डॉ. एस. एस. पाटील यांनी केले.

अशोकराव माने कॉलेज ऑफ फार्मसी व अशोकराव माने इन्स्टिट्यूट ऑफ डिप्लोमा इन फार्मसी, पेठ वडगाव यांच्या वार्षिक क्रीडा स्पर्धेच्या उद्घाटनप्रसंगी ते बोलत होते. या स्पर्धा आठवडाभर चालणार आहेत.



अराोकराव माने फार्मसी कॉलेज पेठवडगाव येथील क्रीडा स्पर्धेचे उद्घाटन प्राचार्य डॉ. एस. एस. पाटील यांच्या हस्ते दीपप्रज्यलनाने झाले. यावेळी प्रा. एस. ए. बंडगर, प्रमोद पाटील, एस. बी. पाटील,