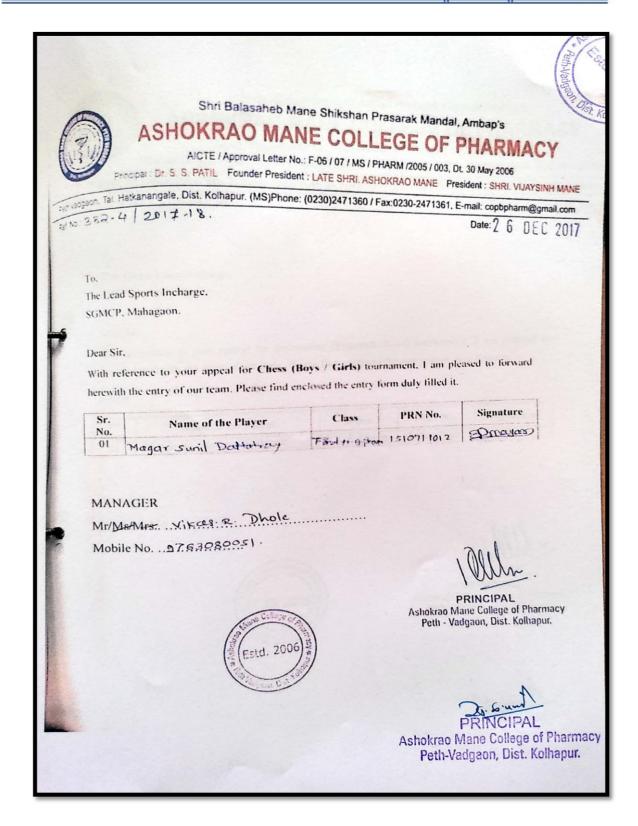

1 | 595879375189 |
| 09      | WALVEKAR SALONI SUNIL       | 2016091451 | 52078777418  |
| 10      | CHAUGALE RASIKA PRAKASH     | 2017105943 | 26464366604  |
|         | MOGHE VAISHNAVI RAVINDRA    | 2017105909 | 62825699417  |
| 11      | SHINDE TEJASHREE TANAJI     | 2017105905 | 54714548671  |
| 12      |                             | 1412699768 | 26688519547  |
| 13      | PANHALE UDAY SHIVAJI        | 1412699723 | 83868320765  |
| 14      | NANDNIKAR POOJA VASANT      | 2016092691 | 69152458485  |
| 15      | GURAV VAISHNAVI VIRAJ       |            | 0            |

Prof. S. A. Bandgar Cultural Incharge A.M.C.P. Peth-Vadgaon

PRINCIPAL Ashokrao Mane College of Pharmacy Peth - Vadgaon, Dist Kolhapur.

Ashokrao Mane College of Pharmacy Peth-Vadgaon, Dist. Kolhapur.























Shri Balasaheb Mane Shikshan Prasarak Mandal, Ambap's

## **ASHOKRAO MANE COLLEGE OF PHARMACY**

AICTE / Approval Letter No.: F-06 / 07 / MS / PHARM /2005 / 003, Dt. 30 May 2006

Principal : Dr. S. S. PATIL Founder President : LATE SHRI. ASHOKRAO MANE President : SHRI, VIJAYSINH MANE

Peth vadgaon, Tal. Hatkanangale, Dist. Kolhapur. (MS)Phone: (0230)2471360 / Fax:0230-2471361, E-mail: copbpharm@gmail.com

Ref. No.: 384-1/2017 18.

DEC 2017

To,

The Sports Event Incharge,

TKCP Warananagar.

With reference to your appeal for Swimming (Freestyle-Boys) tournament, I am pleased to forward herewith the entry of our team. Please find enclosed the entry form duly filled it.

Single

|     |                               | Class        | PRN No.    | Signature |
|-----|-----------------------