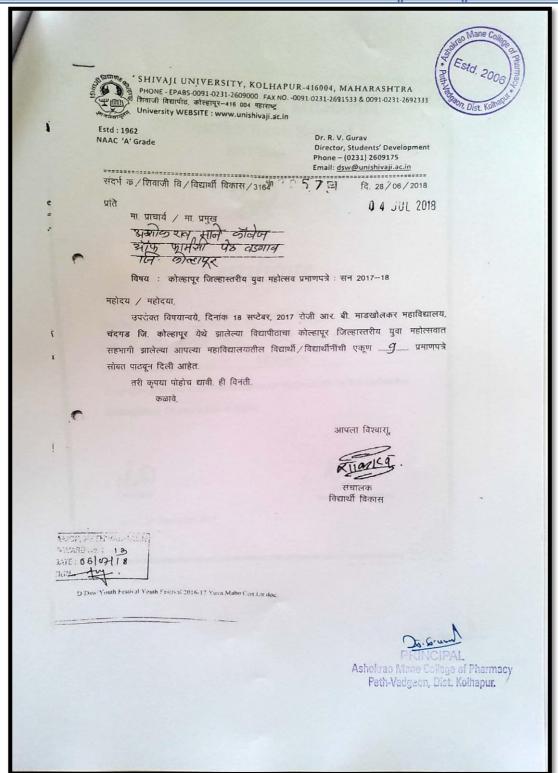

| Dr. S. S. Patil                                                                                   |
|          | Cultural Incharge<br>A.M.C.P. Peth-Vadgaon                                                                                       | PRINCIPAL Ashokrao Mane College of Pharmacy Peth - Vadgaon, Dist. Kolhapur.                       |
|          |                                                                                                                                  | PRINCIPAL Ashokrao Mane College of Phar Peth-Vadgaon, Dist. Kolhapt                               |





















### Sports Program Inter-collegiate events Academic year 2017-18

















# Culture Program Inter-collegiate events Academic year 2017-18