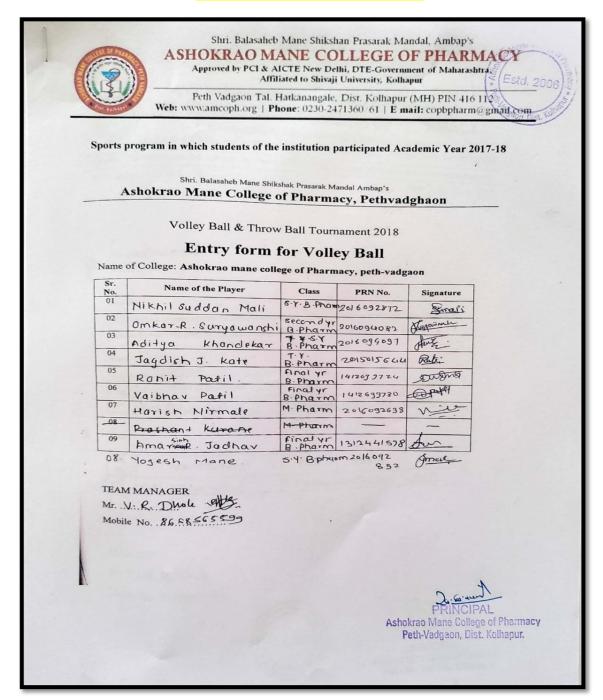

|
| 4.     | snihankita shindi Rajkumar | Selve       |
| 5.     | Roshani salovi Vijaykumar  | R.A. Labare |
| 6.     | Divyo shijal               | - saint     |
| 7.     | Ohanashri Patil Uttam      | +Dial       |
| 8.     | Simozon Mujawaz Dauddin    | Definition  |
| 9.     | Supno zini Rajendra        | Sm          |
| 10.    | Komol Gulmude Sarjay       | Ya          |

MANAGER:

CAPTAIN:

Mr.Miss S. A. Bandgar

Mr/Miss Mijaya Patil

Contact No: - 8600009 719

Contact No: - 9545232721



Name & Signature of Head of Organization

Adiphas Mina Cottage of Pharmacy P. M. - Polys In Clat Robins In



PRINCIPAL
Ashokrao Mane College of Pharmac
Peth-Vadgaon, Dist. Kolhapur.



## List of participation Sports and Cultural Program at other Institutions

(Inter-collegiate) AY 2017-18













Shri Balasaheb Mane Shikshan Prasarak Mandal, Ambap

# Ashokrao Mane College of Pharmacy, Peth-Vadgaon LIST OF STUDENTS

## YUVA MAHOSTAV 2017-2018

| Sr. No. | Name of Candidates          | DDN I      |              |
|---------|-----------------------------|------------|--------------|
| 01      | KADADE DUM                  | PRN        | AADHAR       |
|         | KABADE RUTUJ MAHESH         | 2016091352 | 304673627348 |
| 02      | NAGVEKAR PRATHAMESH SANJAY  | 2016092515 | 914661784180 |
| 03      | NIKHARGE PRATIKSHA PRAKASH  | 2016092715 | 343125858747 |
| 04      | SHINDE SHIVAM RAKESH        | 2016094094 | 533796292561 |
| 05      | THANEKAR ANIKET CHANDRAKANT | 2016091298 | 814011755403 |
| 06      | THOMBRE AKASH RAMESHWAR     | 2016092803 | 997931190867 |
| 07