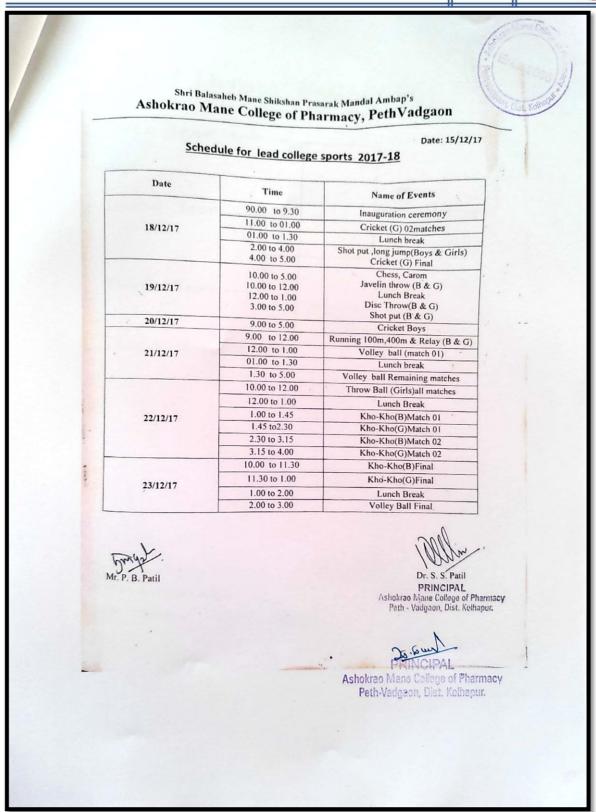

l                                       |
| Adarsh College of Pharm Vita  MF./ Miss./M of Asho krai having Par                            | CERTIFICATE  This certificate is awarded to  S. Ketkale Sneha Balasaheb  Mane College of Pharmacy, Peth Vadge  This certificate is awarded to  S. Ketkale Sneha Balasaheb  Mane College of Pharmacy, Peth Vadge  Under Lead College Scheme of Shivaji University, Kolhapur.  Organized by Adarsh College of Pharmacy, Vita  Date: 4° & 5° January 2019  Allian  Shri N.S. Mahajan  Event  Coordinator | Bharati Vidyapeeth College of Pharmacy Kolhapur  Tormali / Throwbali  Dr. H. N. More Chairman Lead College |











# Cultural Program Inter-collegiate events Academic year 2018-19

















# Sports Program Interclass events Academic year 2017-18

















| Shri Balasaheb Mane Shikshan Prasarak Mandal, Ambap's                                                           |  |
|-----------------------------------------------------------------------------------------------------------------|--|
| ASHOKRAO MANE COLLEGE OF PHARMACY PETH-VADGAON                                                                  |  |
| This is to certify that Mr./Miss. Bodke. Source bh. Pandurang                                                   |  |
| of I year (B. Phorm) has actively participated in  Kho - Kho event in Annual Sports competition                 |  |
| held at AMCP, Peth Vadgaon. He/She has secured. Zinner.                                                         |  |
| Date: 27 / 0.2 / 201 8 Congratulations!!