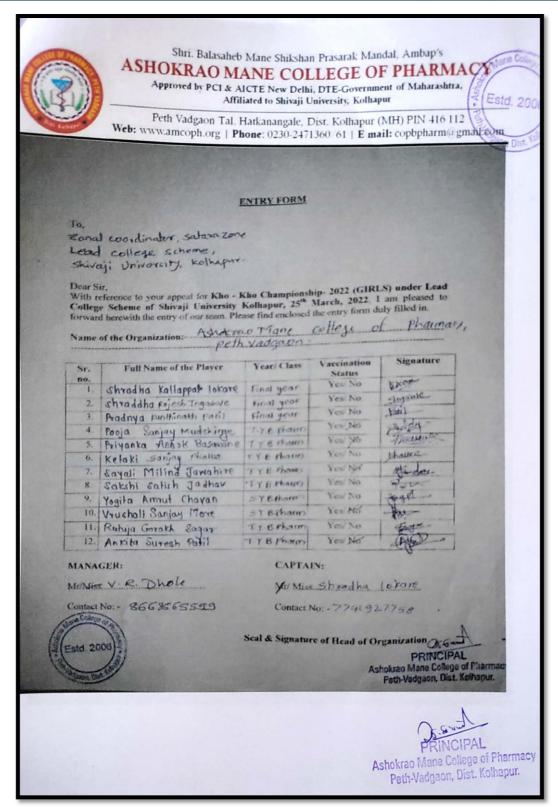

|                      | Kamble Pallavi Dipak                                     |  |
|   |                         |                      | F. Y. B. Pharm                                           |  |
|   | 27/02/22/2              | 10                   | S. Y. B. Pharm                                           |  |
| 6 | 27/02/2018              | Mime                 | T. Y. B. Pharm                                           |  |
|   |                         |                      | Final, Y. B. Pharm                                       |  |
|   |                         |                      | T. Mail., T. D. Flidelli                                 |  |



#### List of participation Sports and Cultural Program at other Institutions

(Inter-collegiate) AY 2021-22





















|        | Shri. Balasaheb Mane Shikshan Prasarak Mandal, Ambap's  ASHOKRAO MANE COLLEGE OF PHARMAC  Approved by PCI & AICTE New Delhi, DTE-Government of Maharashira,  Affiliated to Shivaji University, Kolhapur  Peth Vadgaon Tal. Hatkanangale, Dist. Kolhapur (MH) PIN 410 112  Web: www.amcoph.org   Phone: 0230-2471360 61   E mail: copbpharm of granil.