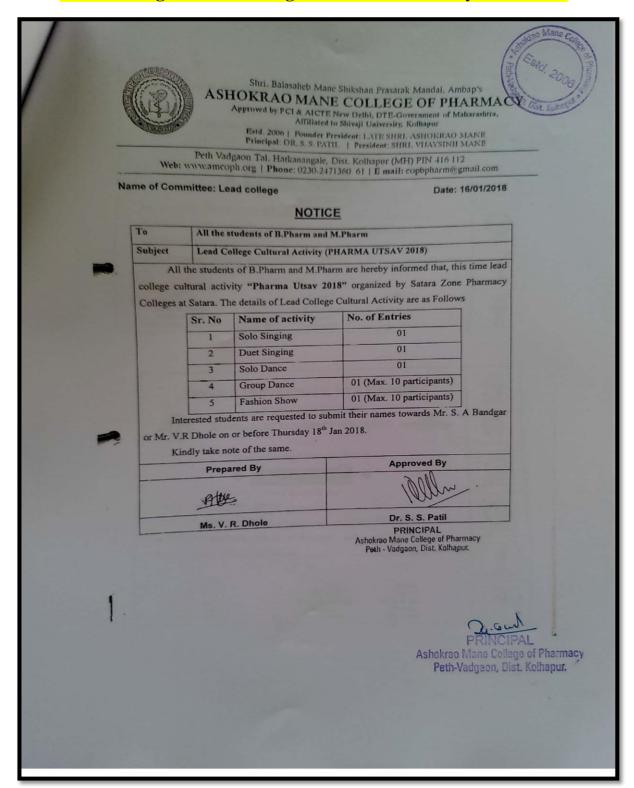

| Dr. S. S. Patil                                                                                   |
|          | Cultural Incharge<br>A.M.C.P. Peth-Vadgaon                                                                                       | PRINCIPAL Ashokrao Mane College of Pharmacy Peth - Vadgaon, Dist. Kolhapur.                       |
|          |                                                                                                                                  | PRINCIPAL Ashokrao Mane College of Phar Peth-Vadgaon, Dist. Kolhapt                               |





















### Sports Program Inter-collegiate events Academic year 2017-18

















# Culture Program Inter-collegiate events Academic year 2017-18