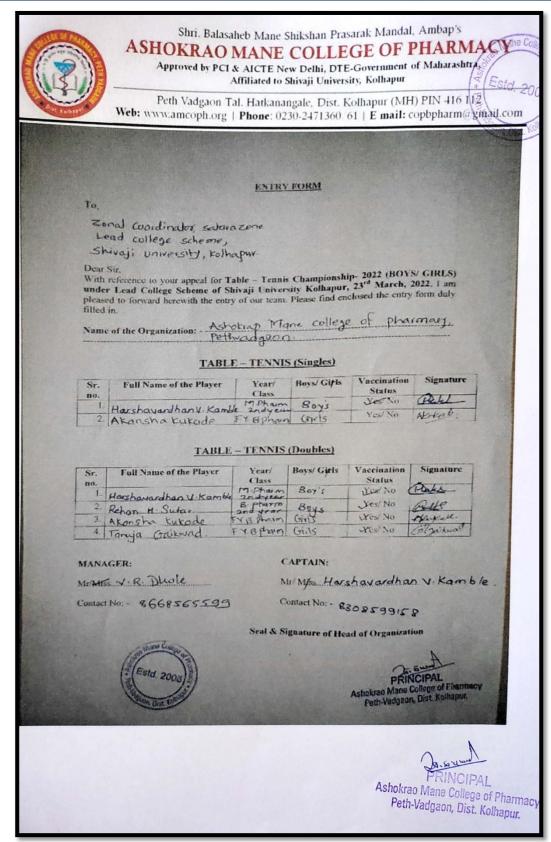

### List of Participation Sports and Cultural Program at Institution

### **AY 2021-22**

|     |            |                   |                     | Mujaffar Mulla                                                          |
|-----|------------|-------------------|---------------------|-------------------------------------------------------------------------|
|     |            |                   |                     | Adivarekar Shonak                                                       |
| 1   |            |                   |                     | Jamadar Bilal                                                           |
|     |            |                   |                     | Kalambekar Shubham                                                      |
|     |            |                   |                     | Kamble Aniket                                                           |
|     |            |                   |                     | Kawade Venkatesh                                                        |
|     |            |                   |                     | Khot Vishal                                                             |
|     | 03/04/2022 | Colobat have      | First Year B. Pharm | Koti Ritesh                                                             |
| 3   | 03/04/2022 | Cricket boys      | First Year B. Pharm | Nikam Yash                                                              |
|     |            |                   |                     | Padalkar Shivkumar                                                      |
|     |            |                   |                     | Palamkar Parth                                                          |
|     |            | Commence (State ) | The state of        | Shingade Sohan                                                          |
|     |            |                   |                     | Thorbole Avinash                                                        |
|     |            |                   |                     | Yadav Akash                                                             |
|     |            |                   |                     | Sathe Amol                                                              |
|     |            |                   |                     | Dabade Aditya                                                           |
|     | 03/04/2022 | Cricket boys      | S. Y. B. Pharm      | Tamboli Jishan                                                          |
|     |            |                   |                     | Jasud Omkar                                                             |
|     |            |                   |                     | Dhonukshe Tejas                                                         |
| -1  |            |                   |                     | Wadhwa Mihir                                                            |
| - 1 |            |                   |                     | Shelar Ashish                                                           |
|     |            |                   |                     | Patil Unmesh                                                            |
| 4   |            |                   |                     | Patil Shubham                                                           |
|     |            |                   |                     | Patil Satyajeet                                                         |
|     |            |                   |                     | Nikam Aditya                                                            |
|     |            |                   |                     | Mane Tushar                                                             |
|     |            |                   |                     | Kite Yash                                                               |
|     |            |                   |                     | Jadhav Kunal                                                            |
|     |            |                   |                     | Dombale Rohan                                                           |
|     |            |                   |                     | Dhumal Akshay                                                           |
|     |            |                   |                     | ManorajDhole                                                            |
|     |            |                   |                     | Rajkumar Patil                                                          |
|     |            |                   |                     | Abhijit Patil                                                           |
|     | 03/04/2022 | Octobert          | N/ Pi               | Shubham Yadav                                                           |
| 5   | 03/04/2022 | Cricket boys      | M. Pharm            | ShravanJoshi                                                            |
|     |            |                   |                     | Venketesh Kumbhar                                                       |
|     |            |                   |                     | Omkar Mane                                                              |
|     |            |                   |                     | Amitya Ravidhone                                                        |
|     |            |                   |                     | PRINCIPAL Ashokrao Mane College of Pharmar Peth-Vadgaon, Dist. Kolhapur |