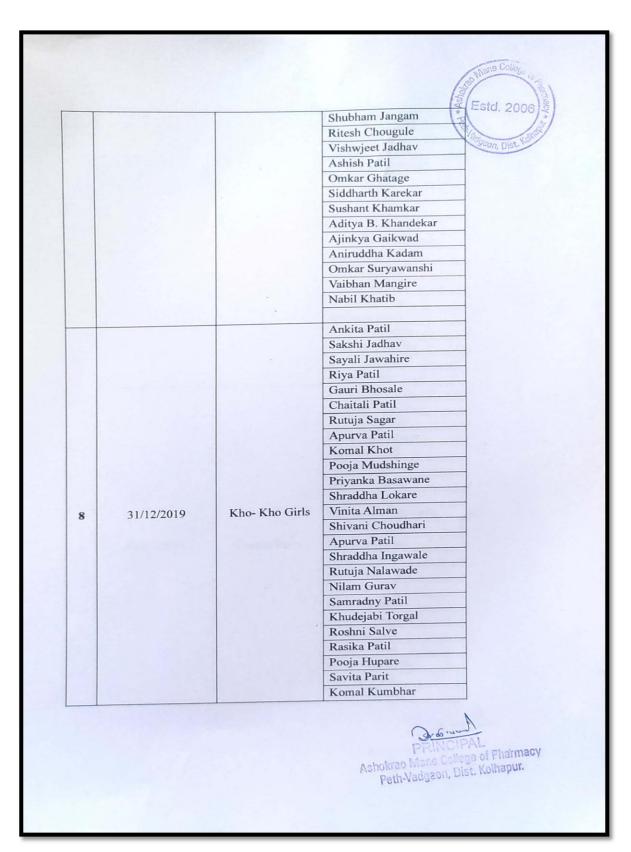

|            |              | Altmesh Bhadalekar                               |              |
|   |            |              | Sourabh Bodake                                   |              |
|   |            |              | Sourabh Surwashi                                 |              |
|   |            |              | Pranav Sawanji                                   |              |
|   |            |              | Darshan Koregave                                 |              |
|   |            |              |                                                  |              |
|   |            |              | Suyash Takate                                    |              |
|   |            |              | PRINCIPA Ashokrao Mane College Path Vadozon Diss | A            |







|                         |              | Akshata Kamble                    | Estd. 2006                            |
|-------------------------|--------------|-----------------------------------|---------------------------------------|
|                         |              | Prema Teli                        |                                       |
|                         |              | Prajkta Ghatage                   | adgaon, Dist Kolling                  |
|                         |              | Shubhda Chougule                  | GOON, UISC                            |
|                         |              | Shital Khot                       |                                       |
|                         |              | Simran Mujawar                    |