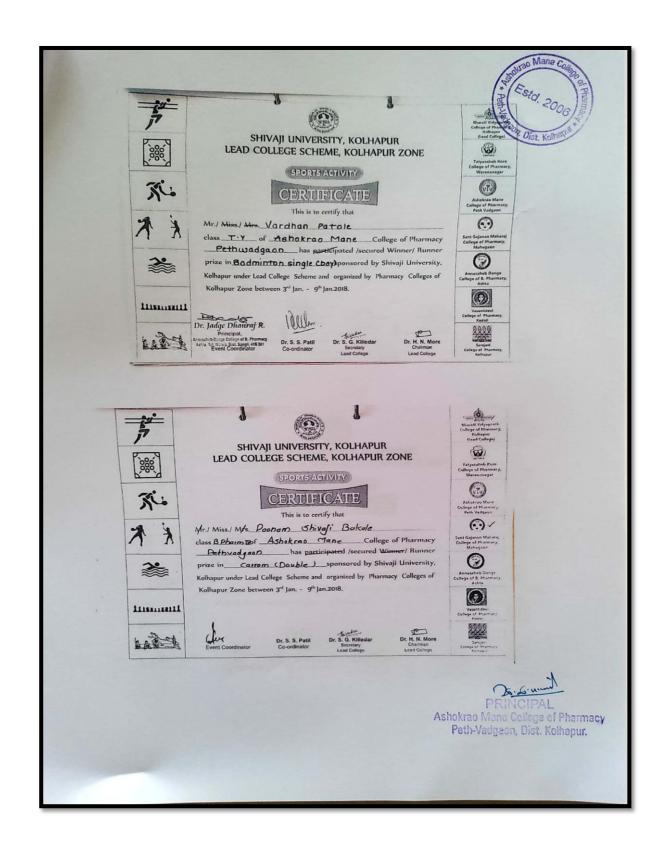

Bandgar                                                                                                                | Dr. S. S. Patil                                                                                   |
|          | Cultural Incharge<br>A.M.C.P. Peth-Vadgaon                                                                                       | PRINCIPAL Ashokrao Mane College of Pharmacy Peth - Vadgaon, Dist. Kolhapur.                       |
|          |                                                                                                                                  | PRINCIPAL Ashokrao Mane College of Phar Peth-Vadgaon, Dist. Kolhapt                               |





















### Sports Program Inter-collegiate events Academic year 2017-18

















# Culture Program Inter-collegiate events Academic year 2017-18