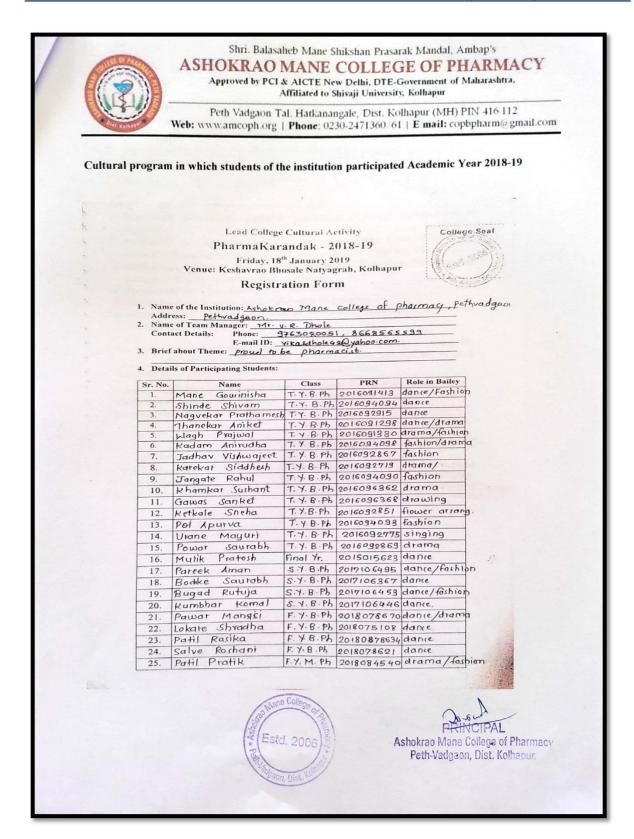

of the Organization with Address & Phone/Contact No:-Ashakrus more callege at charmary fith vadgason Signature Full Name of the Player Sr.no. Acknow 1. Shrodha Lokare kelleppe Vijaya Patil Vithal Komal Lahamate Sunsh 4. Sheho Ketkale Balasaheb 5. Shouti Chougule Prahash 6. Komal Giulmude Sanjay Depolis Dhanashrii Patil 8. Swaranjali Shendge kushan 9. Snehankita Shinde fixhuman Sin. - timble 10. Shital Kambale Ketaba Pohhile 11. Sayali Dabhale Govind Trilam 12. Proochi Wadom Shankar MANAGER: CAPTAIN: Mr.Mss. S. A. Bandgar Mr. Miss Sachaabila Shindi Contact No: - Contact No: - 163889,5370 Seal of Organization Name & Signature of Head of Organization
PRINCIPAL
Ashokrao Mane College of Pharmacy Peth - Vadgaon, Dist. Kelhapur, Ashokrao Mane College of Pharmacy Peth-Vadgaon, Dist. Kolhapur.







| 26. | Mahojan Cinkar  | France      | poleododod  | treb suppo |
|-----|-----------------|-------------|-------------|------------|
| 27. | Shingade Amil   | 1. 1. 1. 1. | 0016099088  | in Land    |
|     | Thombic Akash   | 9 11        | 9016099803  |            |
|     | Rabade Ratuj    |             | De1609135,0 | 11         |
|     | Surxanshi Omkar |             | 2016094082  |            |

#### Note:

- 1. Registration of students, enrolled in only Shivaji University, Kolhapur will be accepted.
- 2. Participants and Technical support team must bring their Event ID proof and attested photocopy of Latest University Examination Mark sheet/ Hall Ticket.
- 3. Submit your registration form on or before Saturday, 12th January, 2019 up to 5.00 pm. After this date, no entries will be