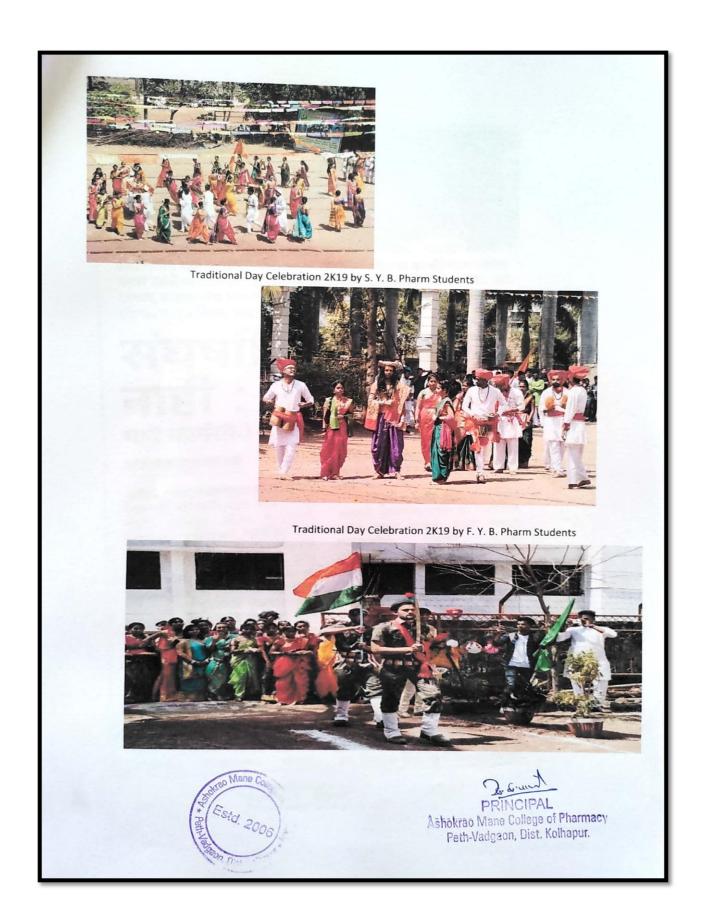

| Sonali & Vaishnavi   | WCOP II        |
| 28  | pm                                     |               | Cocktail                                                                  | Rutika & Group       | WCOP II        |
| 29  | 04:44 to 04:49<br>pm<br>04:51 to 04:56 | Group Dance   | Non evaluative                                                            | Balekhan Shaikh      | AMCP IV        |
| 30  | Estd. 2006                             |               | a & www.                                                                  | Event Mgmt. Comm     | nittee<br>019' |
|     | odon, Ulse                             | Achokran Ma   | ne College of Pha<br>gaon, Dist. Kolhap                                   | rmacy<br>ur.         |                |











#### **Cultural News**

# लोकामत



अशोकराव माने फार्मसी कॉलेजच्या पारितोषिक वितरण कार्यक्रमात कोमल पवार यांनी मार्गदर्शन केले. यायेळी अभिषेक पाटील, यासिन पटेल, एस. व्ही. बागल, बाळसाहेब घोटणे, डॉ. दीपक पाटील, एस. एस. पाटील, संदीप बंडगर, ए. ए. मिरजे, आर. ए. निर्मळे, आदी उपस्थित होते.

# संघर्षाशिवाय यश नाही : कोमल पवार

माने फार्मसीचे वार्षिक पारितोषिक वितरण

लोकमत न्यूज नेटवर्क

खोची: आयुष्यात सतत संघर्ष करावा लागतो. संघर्षाशिवाय यश मिळत नाही. माणूस जोडत माणुसकी जोपासत दुसऱ्याला मदतीचा हात दिला पाहिजे. नि:स्वार्थीवृतीने केलेली मदत वाया जात नाही. मदत केलेल्यांचे आशीर्याद संकटसमयी उपयोगी येतात. तरुणांनी अवयवदान करण्यासाठी पुढाकार घेऊन गरज्ना जीवनदान देण्यासाठी सहकार्य केले पाहिजे, असे मत कोमल न्यू लाईफ फाँडेशनच्या संस्थापिका कोमल पवार-गोडसे यांनी व्यक्त केले.

अशोकराव माने कॉलेज ऑफ फार्म