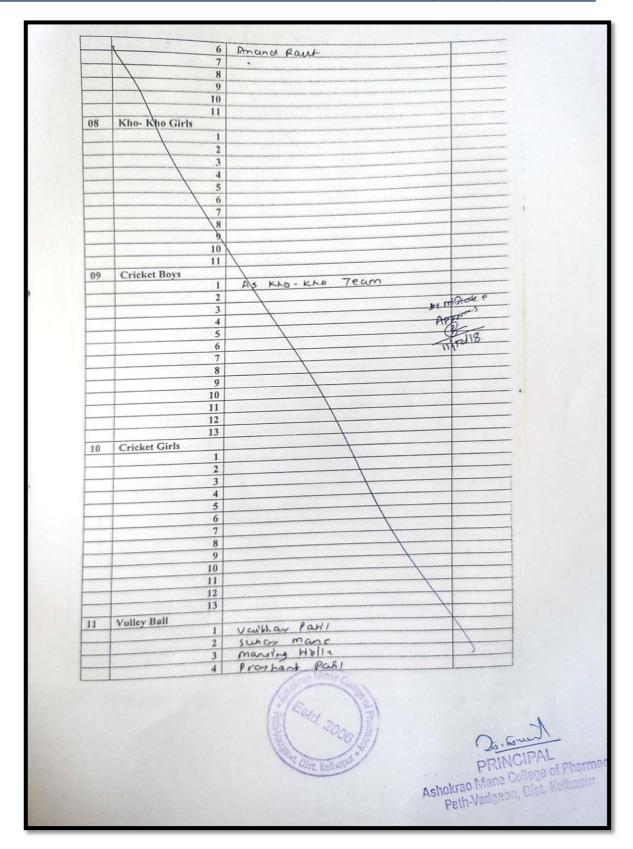

| Divya - shweeta Paul                               |        |
|            |                        |                                                    |        |
|            | 4                      |                                                    |        |
| 07         | Kho- Kho Boys          | swam mand                                          |        |
|            | 2                      | Voulbhow Patt1                                     |        |
|            | 3                      | Preshant Penil                                     |        |
|            | 5                      |                                                    |        |
|            | Carom Doubles Girls    | Sunas Mark Valbhar Parl Proshant Parl Sagar Chimpe | 06.64  |













| Sr.<br>No. | activity (DD-MM-YYYY) | Name of event/<br>activity