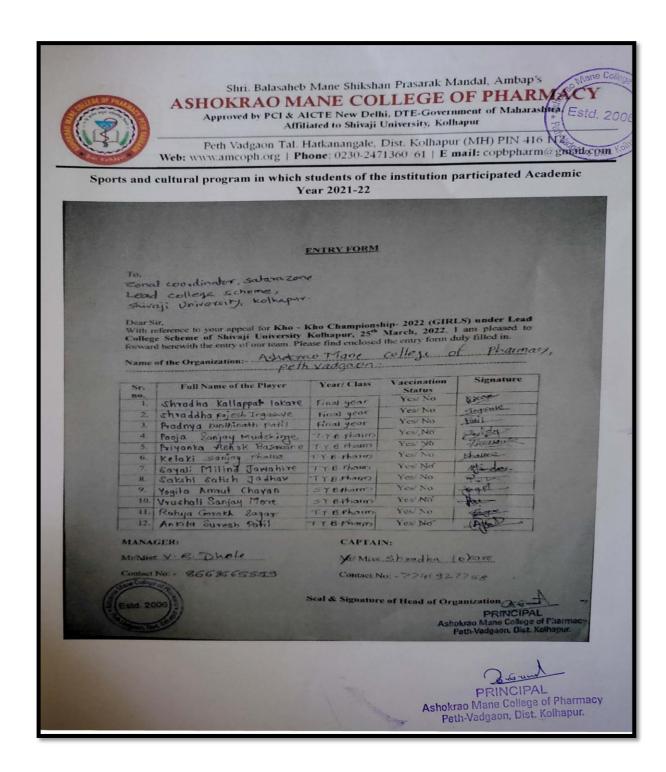

### **AY 2021-22**

|     |            |                   |                     | Mujaffar Mulla                                                          |
|-----|------------|-------------------|---------------------|-------------------------------------------------------------------------|
|     |            |                   |                     | Adivarekar Shonak                                                       |
| 1   |            |                   |                     | Jamadar Bilal                                                           |
|     |            |                   |                     | Kalambekar Shubham                                                      |
|     |            |                   |                     | Kamble Aniket                                                           |
|     |            |                   |                     | Kawade Venkatesh                                                        |
|     |            |                   |                     | Khot Vishal                                                             |
|     | 03/04/2022 | Colobat have      | First Year B. Pharm | Koti Ritesh                                                             |
| 3   | 03/04/2022 | Cricket boys      | First Year B. Pharm | Nikam Yash                                                              |
|     |            |                   |                     | Padalkar Shivkumar                                                      |
|     |            |                   |                     | Palamkar Parth                                                          |
|     |            | Commence (State ) | The state of        | Shingade Sohan                                                          |
|     |            |                   |                     | Thorbole Avinash                                                        |
|     |            |                   |                     | Yadav Akash                                                             |
|     |            |                   |                     | Sathe Amol                                                              |
|     |            |                   |                     | Dabade Aditya                                                           |
|     | 03/04/2022 | Cricket boys      | S. Y. B. Pharm      | Tamboli Jishan                                                          |
|     |            |                   |                     | Jasud Omkar                                                             |
|     |            |                   |                     | Dhonukshe Tejas                                                         |
| -1  |            |                   |                     | Wadhwa Mihir                                                            |
| - 1 |            |                   |                     | Shelar Ashish                                                           |
|     |            |                   |                     | Patil Unmesh                                                            |
| 4   |            |                   |                     | Patil Shubham                                                           |
|     |            |                   |                     | Patil Satyajeet                                                         |
|     |            |                   |                     | Nikam Aditya                                                            |
|     |            |                   |                     | Mane Tushar                                                             |
|     |            |                   |                     | Kite Yash                                                               |
|     |            |                   |                     | Jadhav Kunal                                                            |
|     |            |                   |                     | Dombale Rohan                                                           |
|     |            |                   |                     | Dhumal Akshay                                                           |
|     |            |                   |                     | ManorajDhole                                                            |
|     |            |                   |                     | Rajkumar Patil                                                          |
|     |            |                   |                     | Abhijit Patil                                                           |
|     | 03/04/2022 | Octobert          | N/ Pi               | Shubham Yadav                                                           |
| 5   | 03/04/2022 | Cricket boys      | M. Pharm            | ShravanJoshi                                                            |
|     |            |                   |                     | Venketesh Kumbhar                                                       |
|     |            |                   |                     | Omkar Mane                                                              |
|     |            |                   |                     | Amitya Ravidhone                                                        |
|     |            |                   |                     | PRINCIPAL Ashokrao Mane College of Pharmar Peth-Vadgaon, Dist. Kolhapur |