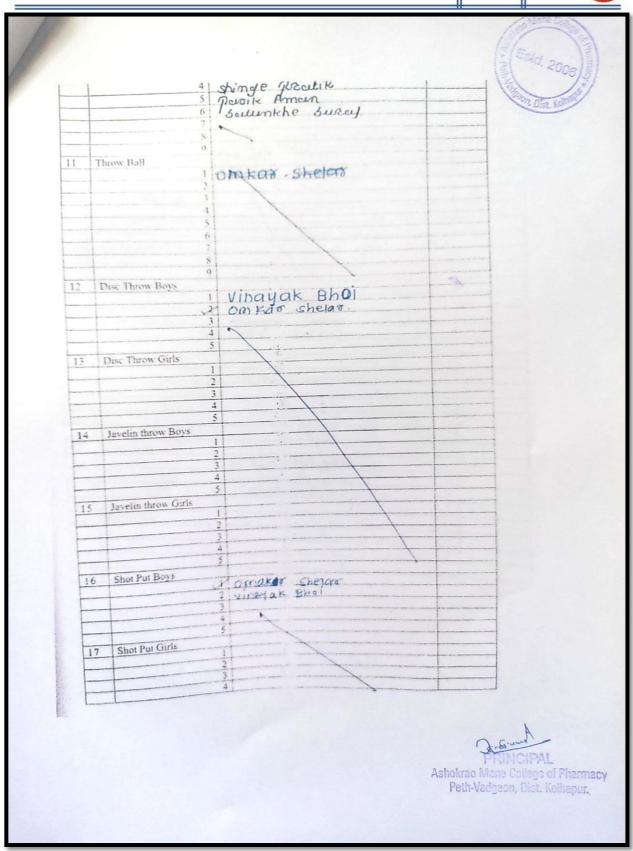

|
| 10            |                               |                                                         |
| 11            |                               |                                                         |
| 11            |                               |                                                         |
| 11 12 13      |                               |                                                         |
| 11 12 13      | Bhadlekon Altmash majijd.     |                                                         |
| Volley Ball   |                               |                                                         |
|               | 77                            | Shila Shivaji Dahto Dondovake   Prajakta Ganesh Ghatage |







| AND THE PERSON NAMED IN |                    |                                        | Estd. 2006    |
|-------------------------|--------------------|----------------------------------------|---------------|
|                         | 5                  |                                        | Dist. Kolhogs |
| 18                      | Running 100m Boys  |                                        |               |
|                         | Y                  | Mane Nikhil subhash<br>Chougule Pitesh |               |
|                         | 2                  | Chougule Ritesh                        |               |
|                         | 4                  | & Pranau Sawanji                       |               |
| 19                      | Running 100m Girls |