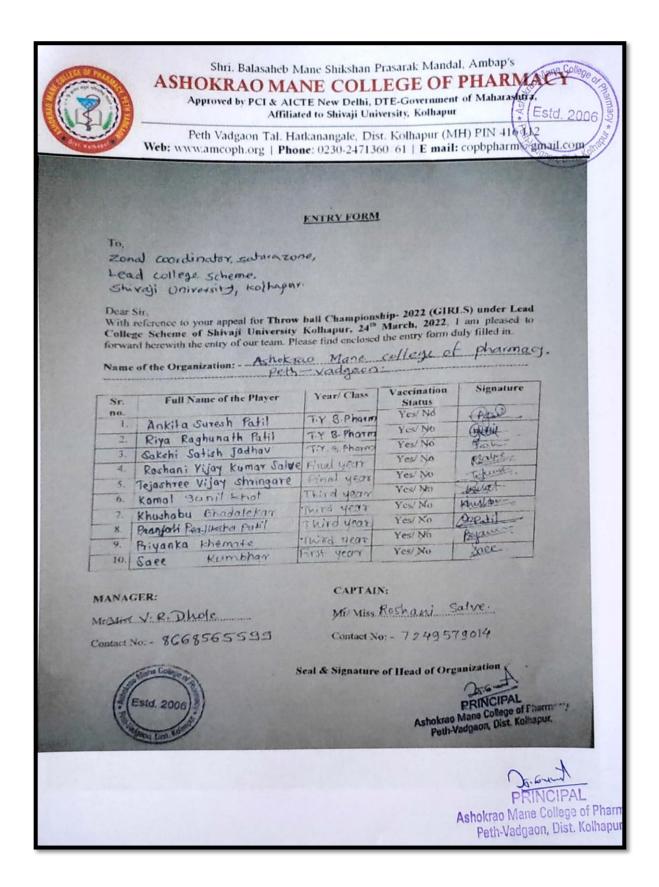

### List of Participation Sports and Cultural Program at Institution

### **AY 2021-22**

|     |            |                   |                     | Mujaffar Mulla                                                          |
|-----|------------|-------------------|---------------------|-------------------------------------------------------------------------|
|     |            |                   |                     | Adivarekar Shonak                                                       |
| 1   |            |                   |                     | Jamadar Bilal                                                           |
|     |            |                   |                     | Kalambekar Shubham                                                      |
|     |            |                   |                     | Kamble Aniket                                                           |
|     |            |                   |                     | Kawade Venkatesh                                                        |
|     |            |                   |                     | Khot Vishal                                                             |
|     | 03/04/2022 | Colobat have      | First Year B. Pharm | Koti Ritesh                                                             |
| 3   | 03/04/2022 | Cricket boys      | First Year B. Pharm | Nikam Yash                                                              |
|     |            |                   |                     | Padalkar Shivkumar                                                      |
|     |            |                   |                     | Palamkar Parth                                                          |
|     |            | Commence (State ) | The state of        | Shingade Sohan                                                          |
|     |            |                   |                     | Thorbole Avinash                                                        |
|     |            |                   |                     | Yadav Akash                                                             |
|     |            |                   |                     | Sathe Amol                                                              |
|     |            |                   |                     | Dabade Aditya                                                           |
|     | 03/04/2022 | Cricket boys      | S. Y. B. Pharm      | Tamboli Jishan                                                          |
|     |            |                   |                     | Jasud Omkar                                                             |
|     |            |                   |                     | Dhonukshe Tejas                                                         |
| -1  |            |                   |                     | Wadhwa Mihir                                                            |
| - 1 |            |                   |                     | Shelar Ashish                                                           |
|     |            |                   |                     | Patil Unmesh                                                            |
| 4   |            |                   |                     | Patil Shubham                                                           |
|     |            |                   |                     | Patil Satyajeet                                                         |
|     |            |                   |                     | Nikam Aditya                                                            |
|     |            |                   |                     | Mane Tushar                                                             |
|     |            |                   |                     | Kite Yash                                                               |
|     |            |                   |                     | Jadhav Kunal                                                            |
|     |            |                   |                     | Dombale Rohan                                                           |
|     |            |                   |                     | Dhumal Akshay                                                           |
|     |            |                   |                     | ManorajDhole                                                            |
|     |            |                   |                     | Rajkumar Patil                                                          |
|     |            |                   |                     | Abhijit Patil                                                           |
|     | 03/04/2022 | Octobert          | N/ Pi               | Shubham Yadav                                                           |
| 5   | 03/04/2022 | Cricket boys      | M. Pharm            | ShravanJoshi                                                            |
|     |            |                   |                     | Venketesh Kumbhar                                                       |
|     |            |                   |                     | Omkar Mane                                                              |
|     |            |                   |                     | Amitya Ravidhone                                                        |
|     |            |                   |                     | PRINCIPAL Ashokrao Mane College of Pharmar Peth-Vadgaon, Dist. Kolhapur |