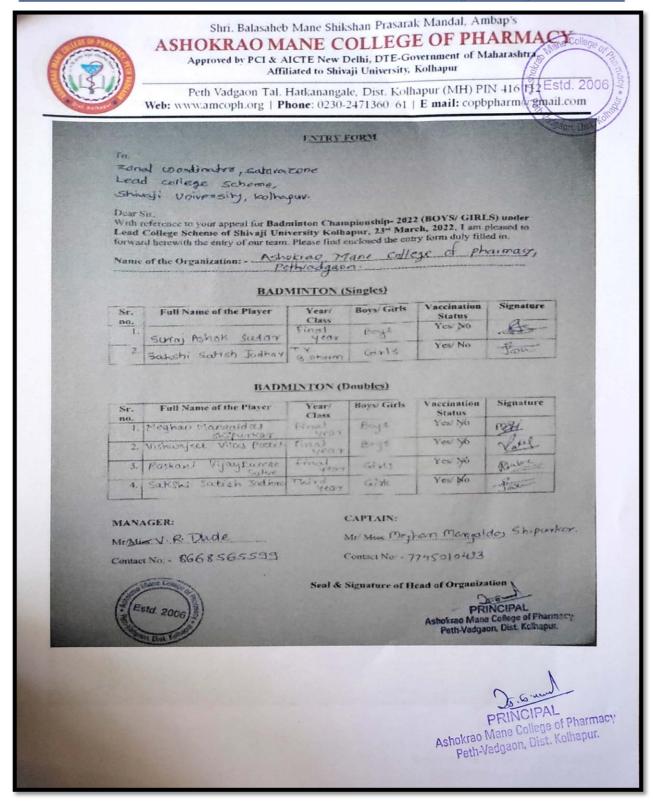

### List of Participation Sports and Cultural Program at Institution

### **AY 2021-22**

|     |            |                   |                     | Mujaffar Mulla                                                          |
|-----|------------|-------------------|---------------------|-------------------------------------------------------------------------|
|     |            |                   |                     | Adivarekar Shonak                                                       |
| 1   |            |                   |                     | Jamadar Bilal                                                           |
|     |            |                   |                     | Kalambekar Shubham                                                      |
|     |            |                   |                     | Kamble Aniket                                                           |
|     |            |                   |                     | Kawade Venkatesh                                                        |
|     |            |                   |                     | Khot Vishal                                                             |
|     | 03/04/2022 | Colobat have      | First Year B. Pharm | Koti Ritesh                                                             |
| 3   | 03/04/2022 | Cricket boys      | First Year B. Pharm | Nikam Yash                                                              |
|     |            |                   |                     | Padalkar Shivkumar                                                      |
|     |            |                   |                     | Palamkar Parth                                                          |
|     |            | Commence (State ) | The state of        | Shingade Sohan                                                          |
|     |            |                   |                     | Thorbole Avinash                                                        |
|     |            |                   |                     | Yadav Akash                                                             |
|     |            |                   |                     | Sathe Amol                                                              |
|     |            |                   |                     | Dabade Aditya                                                           |
|     | 03/04/2022 | Cricket boys      | S. Y. B. Pharm      | Tamboli Jishan                                                          |
|     |            |                   |                     | Jasud Omkar                                                             |
|     |            |                   |                     | Dhonukshe Tejas                                                         |
| -1  |            |                   |                     | Wadhwa Mihir                                                            |
| - 1 |            |                   |                     | Shelar Ashish                                                           |
|     |            |                   |                     | Patil Unmesh                                                            |
| 4   |            |                   |                     | Patil Shubham                                                           |
|     |            |                   |                     | Patil Satyajeet                                                         |
|     |            |                   |                     | Nikam Aditya                                                            |
|     |            |                   |                     | Mane Tushar                                                             |
|     |            |                   |                     | Kite Yash                                                               |
|     |            |                   |                     | Jadhav Kunal                                                            |
|     |            |                   |                     | Dombale Rohan                                                           |
|     |            |                   |                     | Dhumal Akshay                                                           |
|     |            |                   |                     | ManorajDhole                                                            |
|     |            |                   |                     | Rajkumar Patil                                                          |
|     |            |                   |                     | Abhijit Patil                                                           |
|     | 03/04/2022 | Octobert          | N/ Pi               | Shubham Yadav                                                           |
| 5   | 03/04/2022 | Cricket boys      | M. Pharm            | ShravanJoshi                                                            |
|     |            |                   |                     | Venketesh Kumbhar                                                       |
|     |            |                   |                     | Omkar Mane                                                              |
|     |            |                   |                     | Amitya Ravidhone                                                        |
|     |            |                   |                     | PRINCIPAL Ashokrao Mane College of Pharmar Peth-Vadgaon, Dist. Kolhapur |