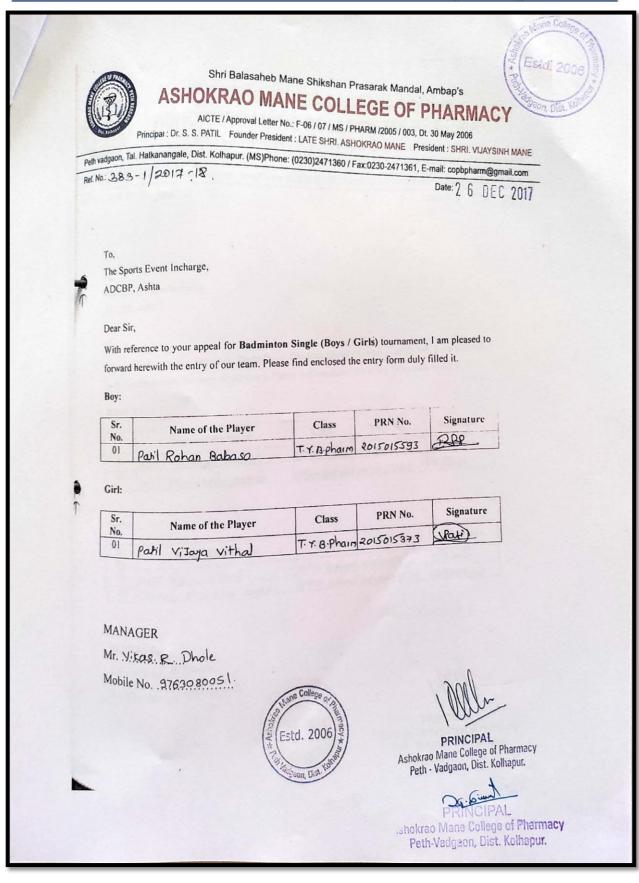

| 2016091451 | 595879375189 |
| 09      | WALVEKAR SALONI SUNIL       | 2016091451 | 52078777418  |
| 10      | CHAUGALE RASIKA PRAKASH     | 2017105943 | 26464366604  |
|         | MOGHE VAISHNAVI RAVINDRA    | 2017105909 | 62825699417  |
| 11      | SHINDE TEJASHREE TANAJI     | 2017105905 | 54714548671  |
| 12      |                             | 1412699768 | 26688519547  |
| 13      | PANHALE UDAY SHIVAJI        | 1412699723 | 83868320765  |
| 14      | NANDNIKAR POOJA VASANT      | 2016092691 | 69152458485  |
| 15      | GURAV VAISHNAVI VIRAJ       |            | 0            |

Prof. S. A. Bandgar Cultural Incharge A.M.C.P. Peth-Vadgaon

PRINCIPAL Ashokrao Mane College of Pharmacy Peth - Vadgaon, Dist Kolhapur.

Ashokrao Mane College of Pharmacy Peth-Vadgaon, Dist. Kolhapur.























Shri Balasaheb Mane Shikshan Prasarak Mandal, Ambap's

## **ASHOKRAO MANE COLLEGE OF PHARMACY**

AICTE / Approval Letter No.: F-06 / 07 / MS / PHARM /2005 / 003, Dt. 30 May 2006

Principal : Dr. S. S. PATIL Founder President : LATE SHRI. ASHOKRAO MANE President : SHRI, VIJAYSINH MANE

Peth vadgaon, Tal. Hatkanangale, Dist. Kolhapur. (MS)Phone: (0230)2471360 / Fax:0230-2471361, E-mail: copbpharm@gmail.com

Ref. No.: 384-1/2017 18.

DEC 2017

To,

The Sports Event Incharge,

TKCP Warananagar.

With reference to your appeal for Swimming (Freestyle-Boys) tournament, I am pleased to forward herewith the entry of our team. Please find enclosed the entry form duly filled it.

Single

|     |                               | Class        | PRN No.    | Signature |
|-----|-------