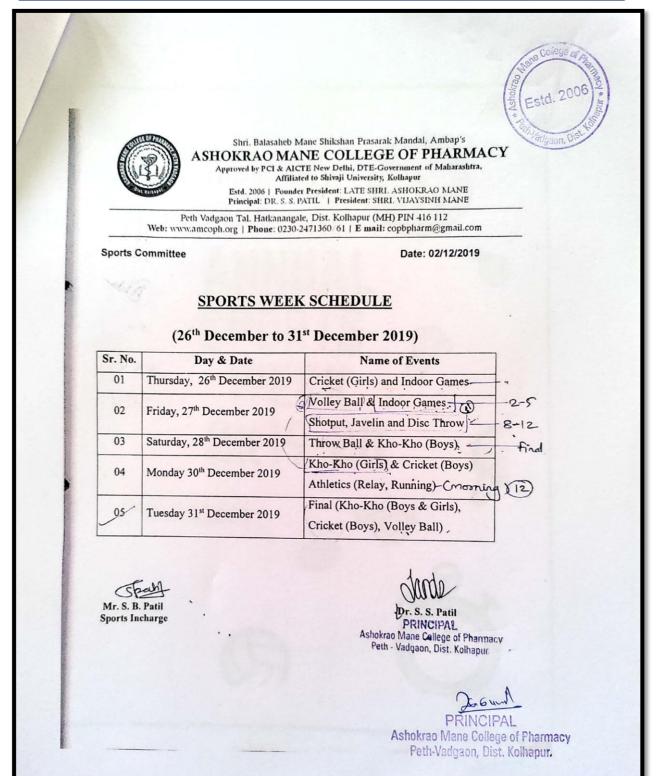

rls), Cricket (boys, girls), shotput, discthrow, javelin throw, running100mtr, 400mtr and relay 4x100mtrs. The lots alloted with few faculty members and some student's representatives. The inauguration of annual sports week was on 30th December 2019 by auspicious hands of Mr. Ayub Mulla (Dainik Lokmat Press repoter) and Dr.S.S.Patil sir in presence of all teaching and non teaching staff along with students at 10.00am.

All the sports event were evaluated on the basis of runnerup and winner position. The winners & runner ups awarded with certificate and trophies for their respective individual & team achievement at the time of 'SPANDAN' 2020.

aftered with the the month in it is a fire

Ma. s. B Patil sparts incharge

> Ashokrao Mane College of Pharmacy Peth-Vadgaon, Dist. Kolhapur.













Shri, Balasaheb Mane Shikshan Prasarak Mandal, Ambap's

ASHOKRAO MANE COLLEGE OF PHARMACY

Approved by PCl & AlCTE New Delhi, DTE-Government of Maharashtra,

Affiliated to Shivaji University, Kolhapur

Estd. 2006 [ Founder President: L.VIF SHRL, ASHOKRAO MANF

Principal: DR, S, S, PAHL | | President: SHRL VHAYSINH MANF

Peth Vadgaon Tal. Hatkanangale, Dist. Kolhapur (MH) PIN 416-112 Web: www.amcoph.org | Phone: 0230-2471360 | 61 | E mail: copbpharm@gmail.com

**Sports Committee** 

#### NOTICE

| Sr. No. | Events                                          | Time                   |
|---------|-------------------------------------------------|------------------------|
|         | Day 1: Thursday 26/12/2019                      |                        |
| 01      | Inauguration