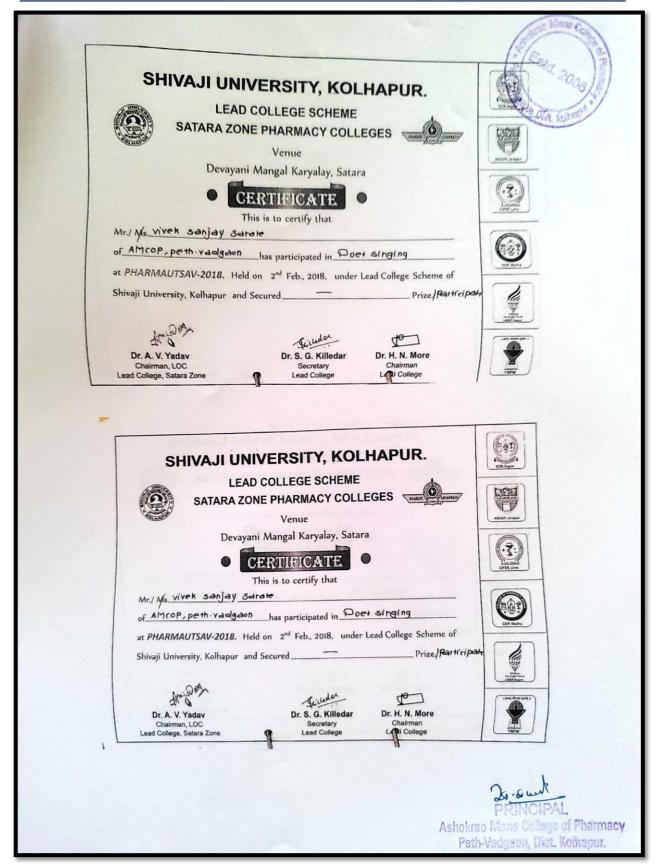

| Dr. S. S. Patil                                                                                   |
|          | Cultural Incharge<br>A.M.C.P. Peth-Vadgaon                                                                                       | PRINCIPAL Ashokrao Mane College of Pharmacy Peth - Vadgaon, Dist. Kolhapur.                       |
|          |                                                                                                                                  | PRINCIPAL Ashokrao Mane College of Phar Peth-Vadgaon, Dist. Kolhapt                               |





















### Sports Program Inter-collegiate events Academic year 2017-18

















# Culture Program Inter-collegiate events Academic year 2017-18