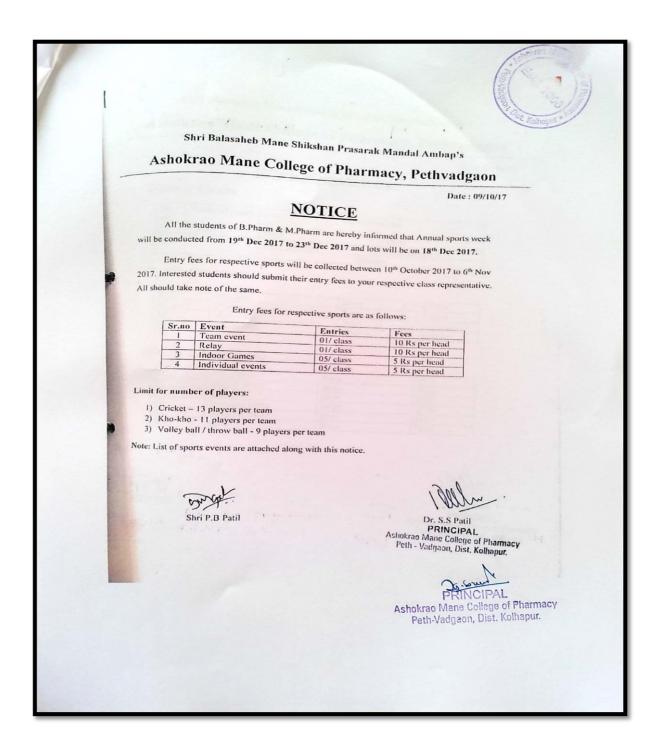

Throwball                                       |
| Adarsh College of Pharm Vita  MF./ Miss./M of Asho krai having Par                            | CERTIFICATE  This certificate is awarded to  S. Ketkale Sneha Balasaheb  Mane College of Pharmacy, Peth Vadge  This certificate is awarded to  S. Ketkale Sneha Balasaheb  Mane College of Pharmacy, Peth Vadge  Under Lead College Scheme of Shivaji University, Kolhapur.  Organized by Adarsh College of Pharmacy, Vita  Date: 4° & 5° January 2019  Allian  Shri N.S. Mahajan  Event  Coordinator | Bharati Vidyapeeth College of Pharmacy Kolhapur  Tormali / Throwbali  Dr. H. N. More Chairman Lead College |











# Cultural Program Inter-collegiate events Academic year 2018-19

















# Sports Program Interclass events Academic year 2017-18

















| Shri Balasaheb Mane Shikshan Prasarak Mandal, Ambap's                                                           |  |
|-----------------------------------------------------------------------------------------------------------------|--|
| ASHOKRAO MANE COLLEGE OF PHARMACY PETH-VADGAON                                                                  |  |
| This is to certify that Mr./Miss. Bodke. Source bh. Pandurang                                                   |  |
| of I year (B. Phorm) has actively participated in  Kho - Kho event in Annual Sports competition                 |  |
| held at AMCP, Peth Vadgaon. He/She has secured. Zinner.                                                         |  |
| Date: 27 / 0.2 / 201 8 Congratulations!!