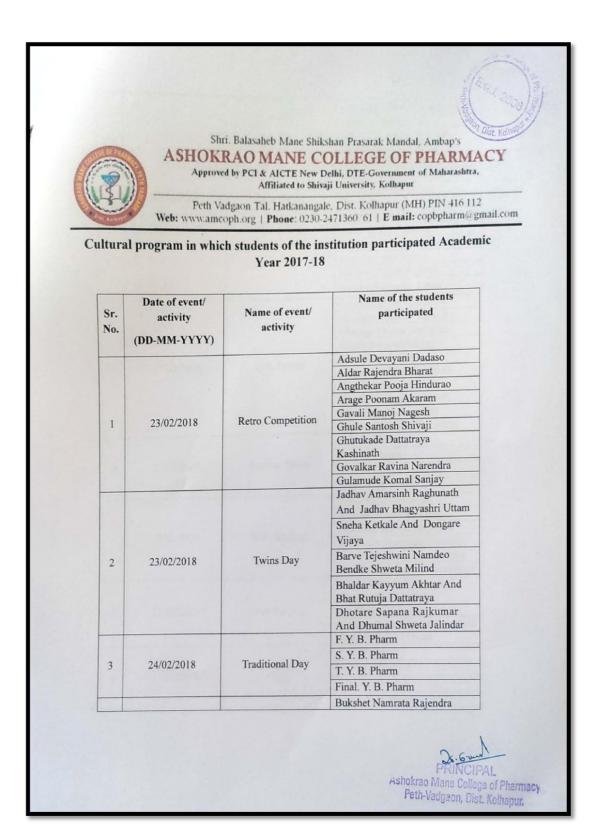

|                       |
| -  | 4                   |                                                  |                       |
|    |                     |                                                  |                       |
|    |                     |                                                  | A                     |
|    |                     |                                                  | Da. Sowal             |
|    |                     |                                                  | PANTOIDA              |
|    |                     |                                                  | Ashokrao Mana Coffaga |
|    |                     |                                                  | Peth-Vadgaen, Dist. I |











|   |                         |                      | Chavan Mahavir Damodar Chavan Pavan Vilas                |  |
|---|-------------------------|----------------------|----------------------------------------------------------|--|
|   |                         |                      | Chougule Snehal Subhash                                  |  |
|   |                         |                      | Devadkar Riya Kishore                                    |  |
| 1 |                         |                      | Dhare Priyanka Pramod                                    |  |
|   |                         |                      | Dhavan Nitin Dnyandev                                    |  |
|   | 27/02/2018              | Solo Dance           | Bhopale Janhavi Sunil