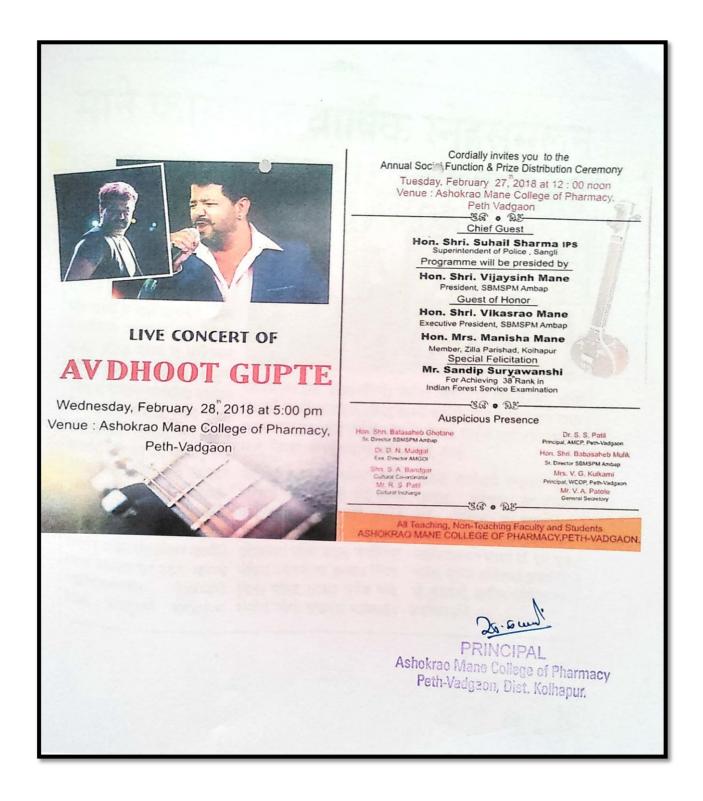

|  |
| This is to certify that Mr./Miss. Bodke. Source bh. Pandurang                                                   |  |
| of I year (B. Phorm) has actively participated in  Kho - Kho event in Annual Sports competition                 |  |
| held at AMCP, Peth Vadgaon. He/She has secured. Zinner.                                                         |  |
| Date: 27 / 0.2 / 201 8 Congratulations!!                                                                        |  |
| Mr. P. B. Patil  Sports Incharge  Dr. S. S. Patil Peth-Vadgaon, Dist. Kolhapur, President  Principal  Principal |  |
| Shri Balasaheb Mane Shikshan Prasarak Mandal, Ambap                                                             |  |



### Cultural Program Interclass events Academic year 2017-18













|   | 3.2     | S.Com                                                                    |                                                                                             |
|---|---------|--------------------------------------------------------------------------|---------------------------------------------------------------------------------------------|
|   |         | Friday                                                                   | 23 <sup>rd</sup> February 2018                                                              |
|   | Sr. No. | Name of Events                                                           | Entries                                                                                     |
|   | 01      | Retro Day