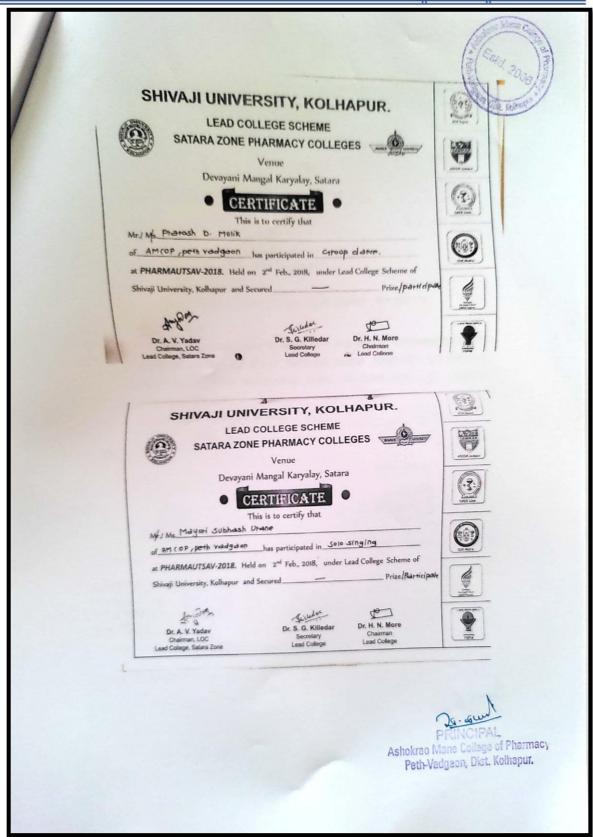

| Dr. S. S. Patil                                                                                   |
|          | Cultural Incharge<br>A.M.C.P. Peth-Vadgaon                                                                                       | PRINCIPAL Ashokrao Mane College of Pharmacy Peth - Vadgaon, Dist. Kolhapur.                       |
|          |                                                                                                                                  | PRINCIPAL Ashokrao Mane College of Phar Peth-Vadgaon, Dist. Kolhapt                               |





















### Sports Program Inter-collegiate events Academic year 2017-18

















# Culture Program Inter-collegiate events Academic year 2017-18