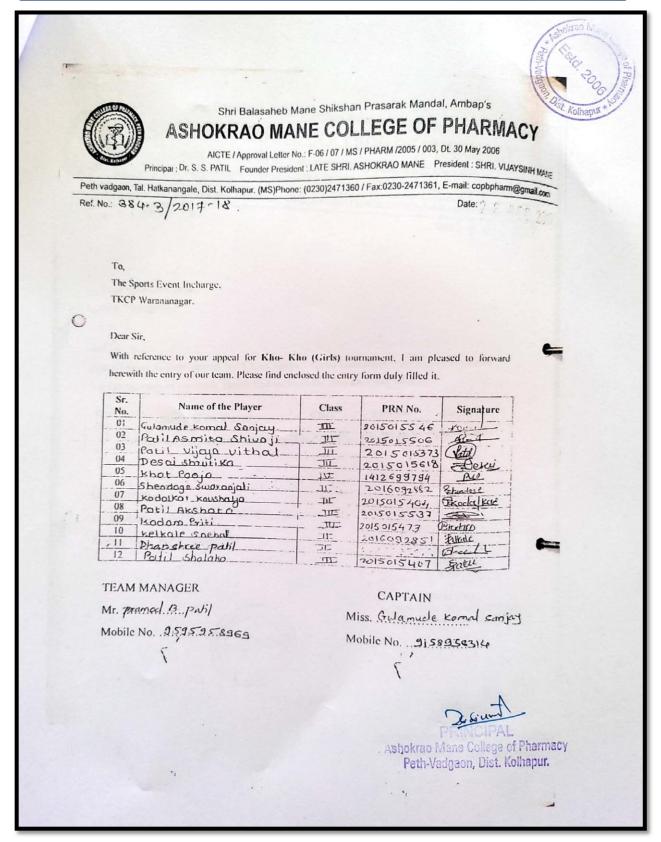

91451 | 595879375189 |
| 09      | WALVEKAR SALONI SUNIL       | 2016091451 | 52078777418  |
| 10      | CHAUGALE RASIKA PRAKASH     | 2017105943 | 26464366604  |
|         | MOGHE VAISHNAVI RAVINDRA    | 2017105909 | 62825699417  |
| 11      | SHINDE TEJASHREE TANAJI     | 2017105905 | 54714548671  |
| 12      |                             | 1412699768 | 26688519547  |
| 13      | PANHALE UDAY SHIVAJI        | 1412699723 | 83868320765  |
| 14      | NANDNIKAR POOJA VASANT      | 2016092691 | 69152458485  |
| 15      | GURAV VAISHNAVI VIRAJ       |            | 0            |

Prof. S. A. Bandgar Cultural Incharge A.M.C.P. Peth-Vadgaon

PRINCIPAL Ashokrao Mane College of Pharmacy Peth - Vadgaon, Dist Kolhapur.

Ashokrao Mane College of Pharmacy Peth-Vadgaon, Dist. Kolhapur.























Shri Balasaheb Mane Shikshan Prasarak Mandal, Ambap's

## **ASHOKRAO MANE COLLEGE OF PHARMACY**

AICTE / Approval Letter No.: F-06 / 07 / MS / PHARM /2005 / 003, Dt. 30 May 2006

Principal : Dr. S. S. PATIL Founder President : LATE SHRI. ASHOKRAO MANE President : SHRI, VIJAYSINH MANE

Peth vadgaon, Tal. Hatkanangale, Dist. Kolhapur. (MS)Phone: (0230)2471360 / Fax:0230-2471361, E-mail: copbpharm@gmail.com

Ref. No.: 384-1/2017 18.

DEC 2017

To,

The Sports Event Incharge,

TKCP Warananagar.

With reference to your appeal for Swimming (Freestyle-Boys) tournament, I am pleased to forward herewith the entry of our team. Please find enclosed the entry form duly filled it.

Single

|     |                               | Class        | PRN No.    | Signature |
|-----|-------------------