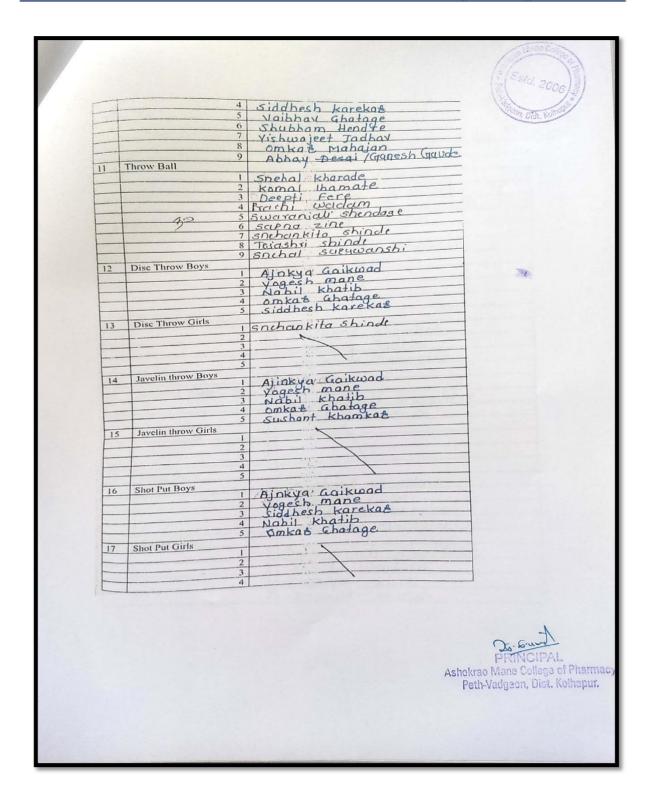

| snchankita shinde                                        |           |  |
|         | 5                          | omkazm. Vishwajat siddhesh such                          | Ouchason  |  |
| 06 K    | Cho- Kho Boys              | Ajinkya Gaikwad<br>Vishinajeet Jadhay<br>Sushant Khamkas | A -       |  |
| -       | 2                          | Vishingjeet Jadhay                                       | Dear-     |  |
| -       | 3                          | Sushant Khamkar<br>Siddhesh Korekar                      | (Product) |  |
|         | 5                          | Abhay Desai                                              | (Star)    |  |
|         |                            | - many - ward                                            | Margin    |  |

SSR











| Running 100m Boys  1 Akshay P. Jadhay Yaibhay Mangire 3 Sourabh R. Deykyle Omice of majadran.  19 Running 100m Girls  1 Swaraniali Shendage 2 Prachi waclam 3 Yaibhay Managire 4 Yaibhay Managire 19 Running 400m Boys 1 Sushant Khamkate 2 Akshay Jadhay Yaibhay Managire 4 Prachi wadam 1 Swaraniali Shendage 2 Prachi wadam 3 Yaibhay Managire 1 Swaraniali Shendage 2 Prachi wadam 3 Yaibhay Managire