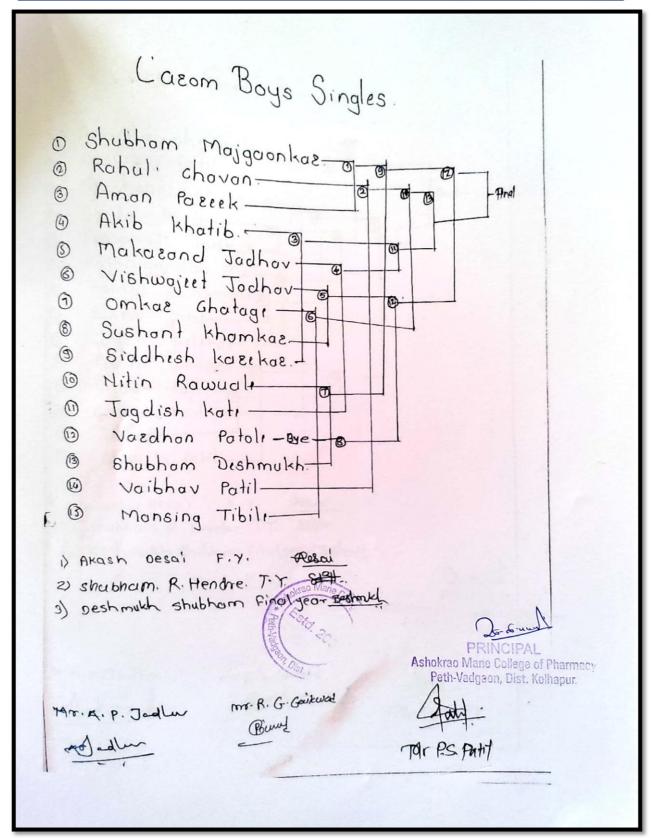

| Athletics                    | 10.00am to 01.00pm   |
| 02      | Lunch Break                  | 01.00pm to 02.00pm   |
| 03      | Athletics                    | 02.00pm to 04.00pm   |
|         | Day 5: Monday 17/12/2        | 2018                 |
| 01      | Volley Ball-Final            | 10.00am to 11.00am   |
| 02      | Kho-Kho (Girls) -Final       | 11.00am to 12.00noon |
| 03      | Kho-Kho (Boys) -Final        | 12.00noon to 01.00pm |
| 04      | Lunch Break                  | 01.00pm to 02.00pm   |
| 05      | Cricket (Boys)-Final         | 02.00pm to 04.00pm   |

Mr. Pravin S. Patil (Sports In-Charge)

Dr. S. S. Patil PRINCIPAL Ashokrao Mane College of Pharmacy Peth - Vadgaon, Dist. Kolhapur.

> Ashokrao Mane College of Pharmacy Peth-Vadgaon, Dist. Kolhapur.

PRINCIPAL





Carrom Matches Lots















# **Cultural Program Interclass events Academic year 2018-19**

|           | Peth Vadgaon Tal, Hatkana | under President: LATE SHRL-ASHOKRAO MANE S. EATH   President: SHRL VLAYSIMH MANE ngale, Dist, Kolhapur (MH) PIN 416 112 |
|-----------|---------------------------|-------------------------------------------------------------------------------------------------------------------------|
|           | ommittee: CULTURAL        | 307-2471360761   E mail: copbpharm@gmail.com                                                                            |
| Name of G |                           | OTICE Date: 11/01/2019                                                                                                  |
| To,       | All B. PHARM AND M. PI    | H