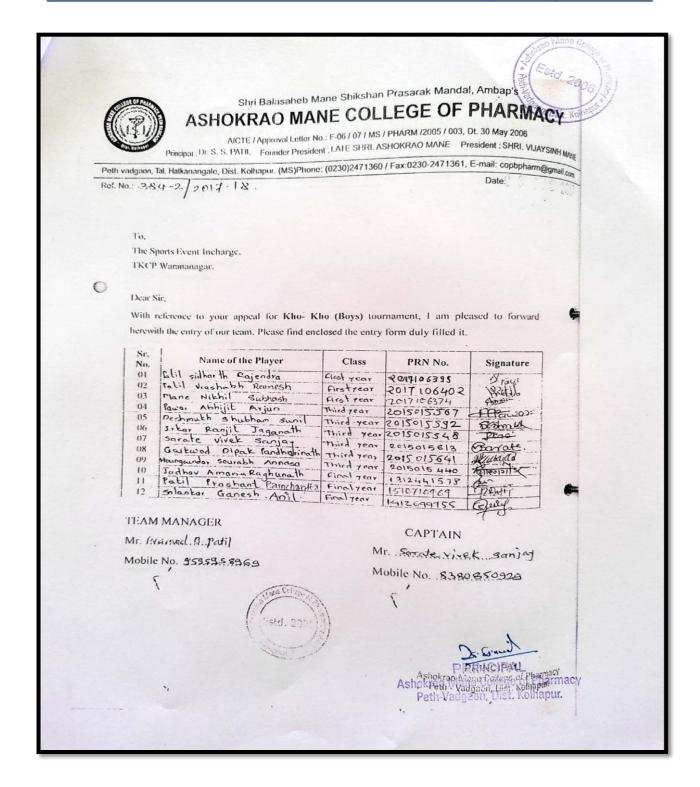

016091451 | 595879375189 |
| 09      | WALVEKAR SALONI SUNIL       | 2016091451 | 52078777418  |
| 10      | CHAUGALE RASIKA PRAKASH     | 2017105943 | 26464366604  |
|         | MOGHE VAISHNAVI RAVINDRA    | 2017105909 | 62825699417  |
| 11      | SHINDE TEJASHREE TANAJI     | 2017105905 | 54714548671  |
| 12      |                             | 1412699768 | 26688519547  |
| 13      | PANHALE UDAY SHIVAJI        | 1412699723 | 83868320765  |
| 14      | NANDNIKAR POOJA VASANT      | 2016092691 | 69152458485  |
| 15      | GURAV VAISHNAVI VIRAJ       |            | 0            |

Prof. S. A. Bandgar Cultural Incharge A.M.C.P. Peth-Vadgaon

PRINCIPAL Ashokrao Mane College of Pharmacy Peth - Vadgaon, Dist Kolhapur.

Ashokrao Mane College of Pharmacy Peth-Vadgaon, Dist. Kolhapur.























Shri Balasaheb Mane Shikshan Prasarak Mandal, Ambap's

## **ASHOKRAO MANE COLLEGE OF PHARMACY**

AICTE / Approval Letter No.: F-06 / 07 / MS / PHARM /2005 / 003, Dt. 30 May 2006

Principal : Dr. S. S. PATIL Founder President : LATE SHRI. ASHOKRAO MANE President : SHRI, VIJAYSINH MANE

Peth vadgaon, Tal. Hatkanangale, Dist. Kolhapur. (MS)Phone: (0230)2471360 / Fax:0230-2471361, E-mail: copbpharm@gmail.com

Ref. No.: 384-1/2017 18.

DEC 2017

To,

The Sports Event Incharge,

TKCP Warananagar.

With reference to your appeal for Swimming (Freestyle-Boys) tournament, I am pleased to forward herewith the entry of our team. Please find enclosed the entry form duly filled it.

Single

|     |                               | Class        | PRN No.    | Signature |
|-----|---------------