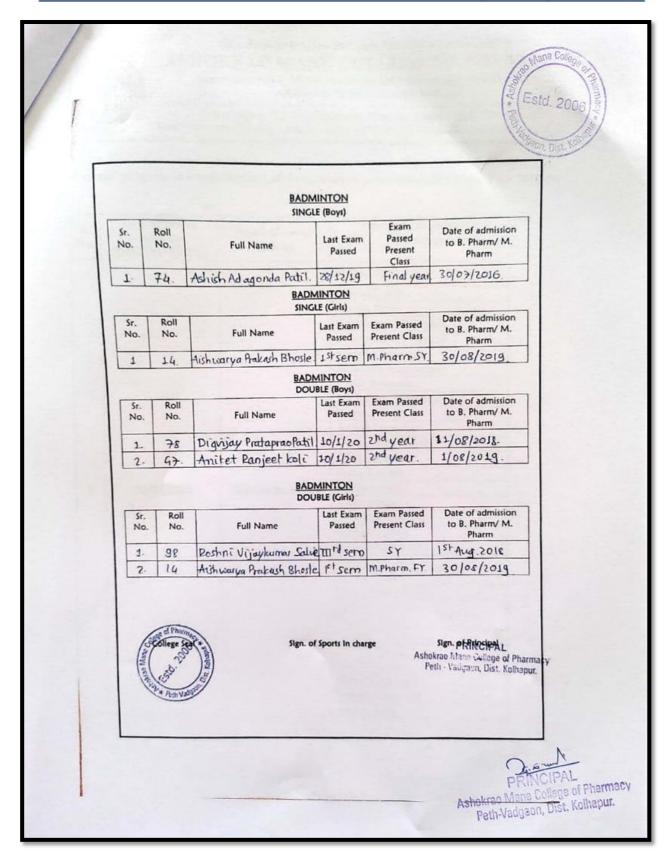

-------------------------------------------------------------------------------------------------------------------------------------------------------------------|
| 7 | 14 th to 17 th<br>January                       | Rajarambapu<br>Premier leuge                                         | Darshan Koregave Sidharth Patil Vaibhav Patil Sourabh Bodake Rutuj Jadhav Sourabh Survashi Altmesh Bhadlekar Suhel Patel Pranav Sawanji Nikhil Mane Pankaj Patil                         |
| 8 | 10 <sup>th</sup> to 11 <sup>th</sup><br>January | Intercollegial<br>Cricket tournament<br>organised by ABCP,<br>Sangli | Nikhil Mane Darshan Koregave Sidharth Patil Vaibhav Patil Sourabh Bodake Rutuj Jadhav Sourabh Survashi Altmesh Bhadlekar Suhel Patel Pranav Sawanji Nikhil Mane Pankaj Patil Nikhil Mane |











# HOKRAO MANE COLLEGE OF PHARMACY

Approved by PCI & AICTE New Delhi, DTE-Government of Maharashfra, Affiliated to Shivaji University, Kolhapur

Estd. 2006 Peth Vadgaon Tal, Hatkanangale, Dist, Kolhapur (MH) PIN 416 N2 Web: www.amcoph.org | Phone: 0230-2471360 61 | E mail: copbpharm@gmail.com

Cultural program in which students of the institution participated Academic Year 2019-20

| Sr.<br>No. | Date of event/<br>activity<br>(DD-MM-YYYY) | Name of event/<br>activity | Name of the students participated |
|------------|--------------------------------------------|----------------------------|-----------------------------------|
|            |                                            |                            | Namita Patil                      |
|            |