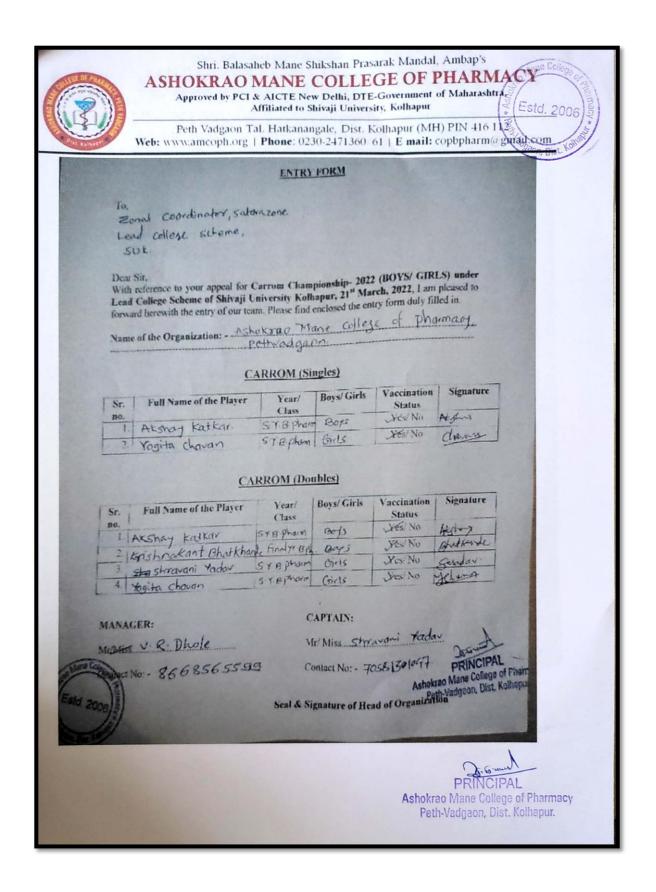

|                      | Kamble Pallavi Dipak                                     |  |
|   |                         |                      | F. Y. B. Pharm                                           |  |
|   | 27/02/22/2              | 10                   | S. Y. B. Pharm                                           |  |
| 6 | 27/02/2018              | Mime                 | T. Y. B. Pharm                                           |  |
|   |                         |                      | Final, Y. B. Pharm                                       |  |
|   |                         |                      | T. Mail., T. D. Flidelli                                 |  |



#### List of participation Sports and Cultural Program at other Institutions

(Inter-collegiate) AY 2021-22





















|        | Shri. Balasaheb Mane Shikshan Prasarak Mandal, Ambap's  ASHOKRAO MANE COLLEGE OF PHARMAC  Approved by PCI & AICTE New Delhi, DTE-Government of Maharashira,  Affiliated to Shivaji University, Kolhapur  Peth Vadgaon Tal. Hatkanangale, Dist. Kolhapur (MH) PIN 410 112  Web: www.amcoph.org   Phone: 0230-2471360 61   E mail: copbpharm of granil.