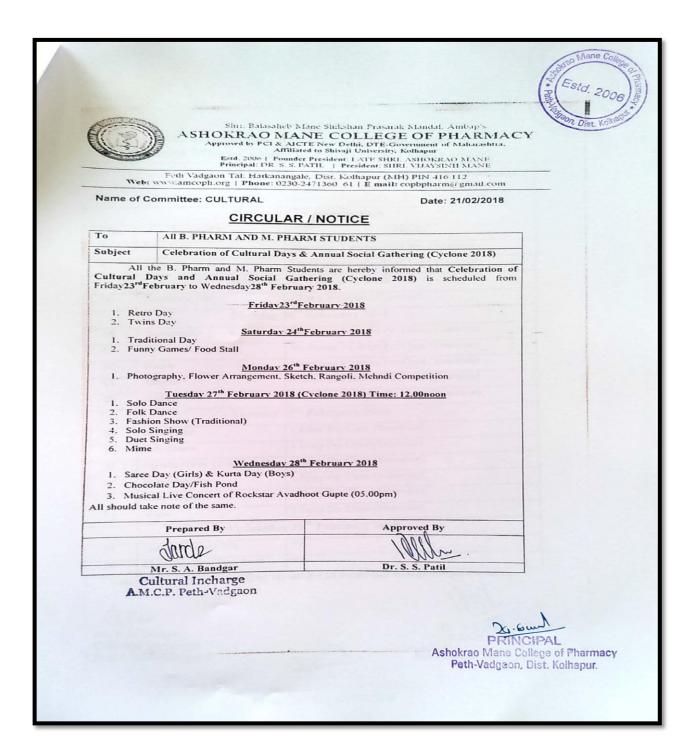

|  |
| This is to certify that Mr./Miss. Bodke. Source bh. Pandurang                                                   |  |
| of I year (B. Phorm) has actively participated in  Kho - Kho event in Annual Sports competition                 |  |
| held at AMCP, Peth Vadgaon. He/She has secured. Zinner.                                                         |  |
| Date: 27 / 0.2 / 201 8 Congratulations!!                                                                        |  |
| Mr. P. B. Patil  Sports Incharge  Dr. S. S. Patil Peth-Vadgaon, Dist. Kolhapur, President  Principal  Principal |  |
| Shri Balasaheb Mane Shikshan Prasarak Mandal, Ambap                                                             |  |



### Cultural Program Interclass events Academic year 2017-18













|   | 3.2     | S.Com                                                                    |                                                                                             |
|---|---------|--------------------------------------------------------------------------|---------------------------------------------------------------------------------------------|
|   |         | Friday                                                                   | 23 <sup>rd</sup> February 2018                                                              |
|   | Sr. No. | Name of Events                                                           | Entries                                                                                     |
|   | 01      | Retro Day