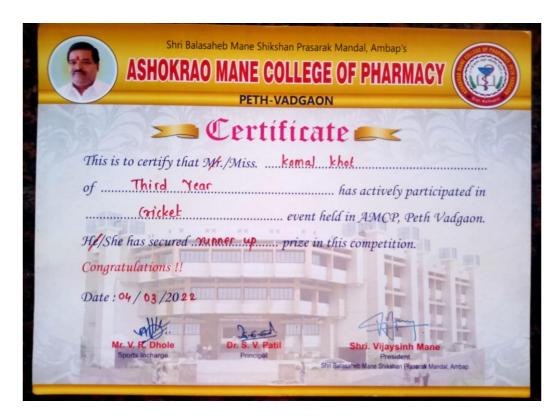

### **AY 2021-22**

|     |            |                   |                     | Mujaffar Mulla                                                          |
|-----|------------|-------------------|---------------------|-------------------------------------------------------------------------|
|     |            |                   |                     | Adivarekar Shonak                                                       |
| 1   |            |                   |                     | Jamadar Bilal                                                           |
|     |            |                   |                     | Kalambekar Shubham                                                      |
|     |            |                   |                     | Kamble Aniket                                                           |
|     |            |                   |                     | Kawade Venkatesh                                                        |
|     |            |                   |                     | Khot Vishal                                                             |
|     | 03/04/2022 | Colobat have      | First Year B. Pharm | Koti Ritesh                                                             |
| 3   | 03/04/2022 | Cricket boys      | First Year B. Pharm | Nikam Yash                                                              |
|     |            |                   |                     | Padalkar Shivkumar                                                      |
|     |            |                   |                     | Palamkar Parth                                                          |
|     |            | Commence (State ) | The state of        | Shingade Sohan                                                          |
|     |            |                   |                     | Thorbole Avinash                                                        |
|     |            |                   |                     | Yadav Akash                                                             |
|     |            |                   |                     | Sathe Amol                                                              |
|     |            |                   |                     | Dabade Aditya                                                           |
|     | 03/04/2022 | Cricket boys      | S. Y. B. Pharm      | Tamboli Jishan                                                          |
|     |            |                   |                     | Jasud Omkar                                                             |
|     |            |                   |                     | Dhonukshe Tejas                                                         |
| -1  |            |                   |                     | Wadhwa Mihir                                                            |
| - 1 |            |                   |                     | Shelar Ashish                                                           |
|     |            |                   |                     | Patil Unmesh                                                            |
| 4   |            |                   |                     | Patil Shubham                                                           |
|     |            |                   |                     | Patil Satyajeet                                                         |
|     |            |                   |                     | Nikam Aditya                                                            |
|     |            |                   |                     | Mane Tushar                                                             |
|     |            |                   |                     | Kite Yash                                                               |
|     |            |                   |                     | Jadhav Kunal                                                            |
|     |            |                   |                     | Dombale Rohan                                                           |
|     |            |                   |                     | Dhumal Akshay                                                           |
|     |            |                   |                     | ManorajDhole                                                            |
|     |            |                   |                     | Rajkumar Patil                                                          |
|     |            |                   |                     | Abhijit Patil                                                           |
|     | 03/04/2022 | Octobert          | N/ Pi               | Shubham Yadav                                                           |
| 5   | 03/04/2022 | Cricket boys      | M. Pharm            | ShravanJoshi                                                            |
|     |            |                   |                     | Venketesh Kumbhar                                                       |
|     |            |                   |                     | Omkar Mane                                                              |
|     |            |                   |                     | Amitya Ravidhone                                                        |
|     |            |                   |                     | PRINCIPAL Ashokrao Mane College of Pharmar Peth-Vadgaon, Dist. Kolhapur |