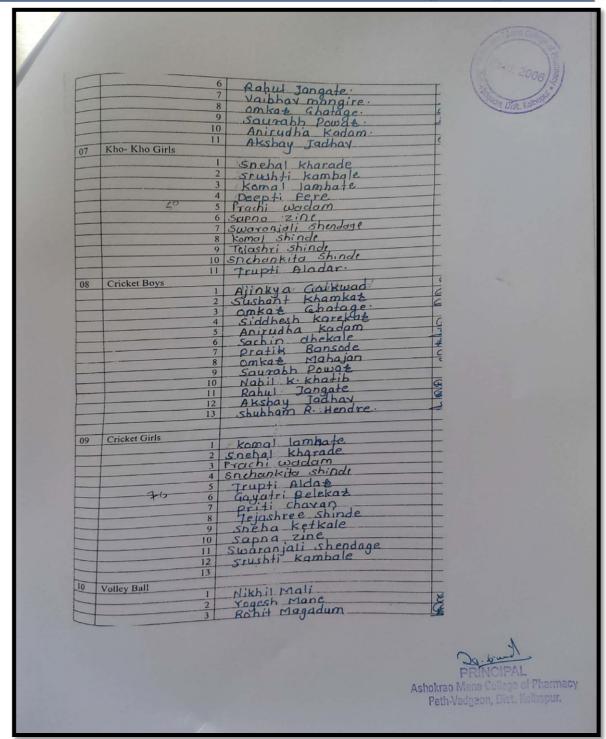

| snchankita shinde                                        |           |  |
|         | 5                          | omkazm. Vishwajat siddhesh such                          | Ouchason  |  |
| 06 K    | Cho- Kho Boys              | Ajinkya Gaikwad<br>Vishinajeet Jadhay<br>Sushant Khamkas | A -       |  |
| -       | 2                          | Vishingjeet Jadhay                                       | Dear-     |  |
| -       | 3                          | Sushant Khamkar<br>Siddhesh Korekar                      | (Product) |  |
|         | 5                          | Abhay Desai                                              | (Star)    |  |
|         |                            | - many - ward                                            | Margin    |  |

SSR











| Running 100m Boys  1 Akshay P. Jadhay Yaibhay Mangire 3 Sourabh R. Deykyle Omice of majadran.  19 Running 100m Girls  1 Swaraniali Shendage 2 Prachi waclam 3 Yaibhay Managire 4 Yaibhay Managire 19 Running 400m Boys 1 Sushant Khamkate 2 Akshay Jadhay Yaibhay Managire 4 Prachi wadam 1 Swaraniali Shendage 2 Prachi wadam 3 Yaibhay Managire 1 Swaraniali Shendage 2 Prachi wadam 3 Yaibhay Managire