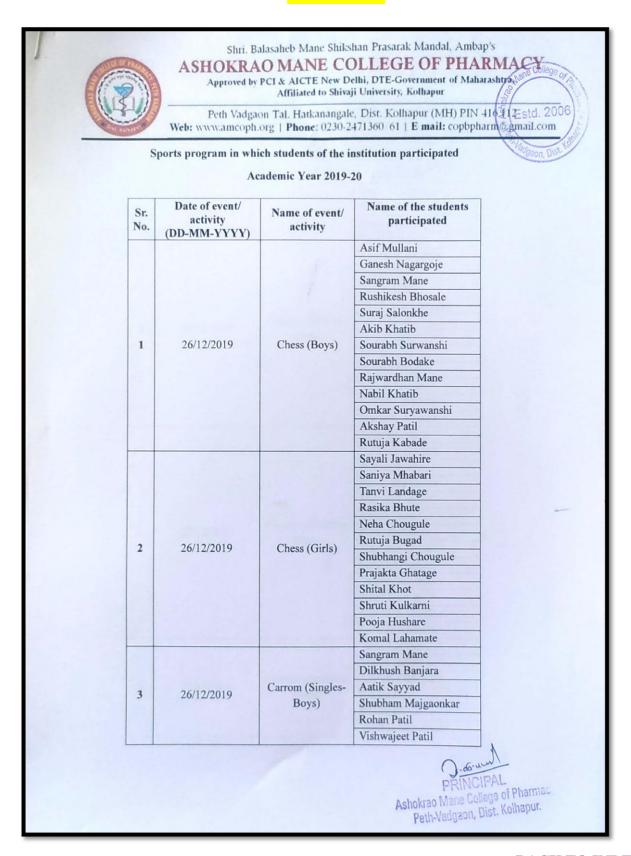

### **Sports facilities**

I) Indoor Games:

| Sr. no | Name of event |  |
|--------|---------------|--|
| 1      | Chess         |  |
| 2      | Carom         |  |
| 3      | Table tennis  |  |

II) Outdoor Games: