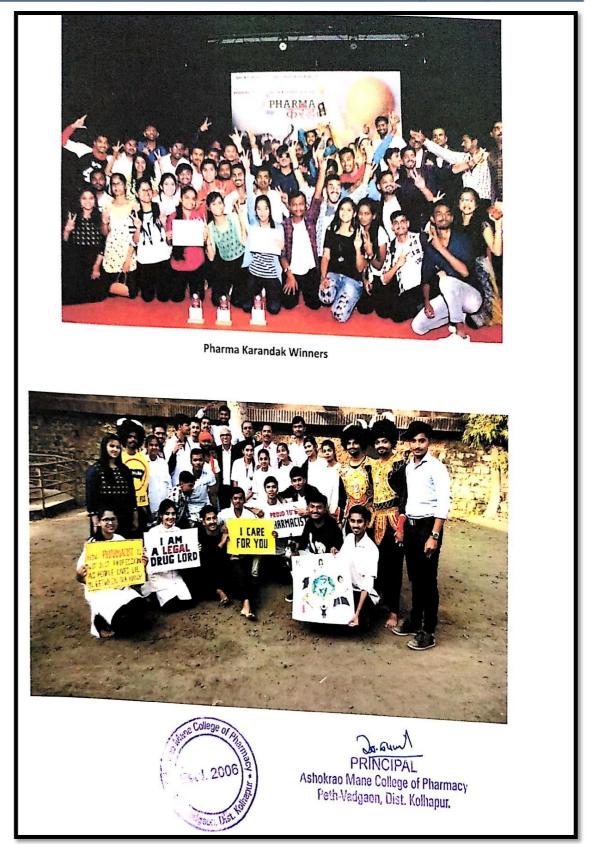

| Bharati Vidyapeeth College of Pharmacy Kolhapur  for all / Throwball                                       |
| Adarsh College of Pharm Vita  MF./ Miss./M of Asho krai having Par                            | CERTIFICATE  This certificate is awarded to  S. Ketkale Sneha Balasaheb  Mane College of Pharmacy, Peth Vadge  This certificate is awarded to  S. Ketkale Sneha Balasaheb  Mane College of Pharmacy, Peth Vadge  Under Lead College Scheme of Shivaji University, Kolhapur.  Organized by Adarsh College of Pharmacy, Vita  Date: 4° & 5° January 2019  Allian  Shri N.S. Mahajan  Event  Coordinator | Bharati Vidyapeeth College of Pharmacy Kolhapur  Tormali / Throwbali  Dr. H. N. More Chairman Lead College |











# Cultural Program Inter-collegiate events Academic year 2018-19

















# Sports Program Interclass events Academic year 2017-18

















| Shri Balasaheb Mane Shikshan Prasarak Mandal, Ambap's                                                           |  |
|-----------------------------------------------------------------------------------------------------------------|--|
| ASHOKRAO MANE COLLEGE OF PHARMACY PETH-VADGAON                                                                  |  |
| This is to certify that Mr./Miss. Bodke. Source bh. Pandurang                                                   |  |
| of I year (B. Phorm) has actively participated in  Kho - Kho event in Annual Sports competition                 |  |
| held at AMCP, Peth Vadgaon. He/She has secured. Zinner.                                                         |  |
| Date: