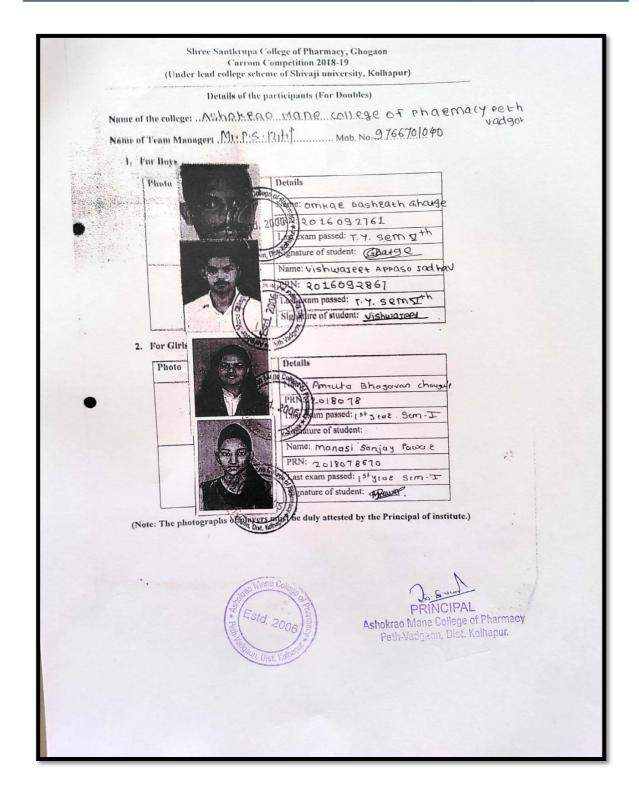

ctly prohibited.
- 5. Outside food and beverages are not allowed in the premises.
- 6. Registration per college is restricted to 30 students including participant and technical support team.

We hereby confirm our participation at Pharma-Karandak 2018-19 by paying Rs. (Rs.100/ participant as charges for Breakfast, lunch and high tea) by Bank transfer (NEFT/RTGS) or DD in favor of following account name.

Account Name: Principal, Bharati Vidyapeeth College of Pharmacy, Kolhapur, Bank: Bharati Sahakari Bank Ltd., Pune. Branch- Kadamwadi, Kolhapur,

Account No: 20103130000925, IFSC: SVCB0010010

Team Manager Cultural Incharge A.M.C.P. Peth-Vadgaon

PRINCIPAL Ashokrao Mane College of Pharmacy Path - Vadgaon, Dist. Kolhapur.



Ashokrao Mane College of Pharmacy Peth-Vadgaon, Dist. Kolhapur.











Lokuete Bon, Hanmantrao Paúl Charitable Trust's Adarsh College of Pharmacy, Vita organized Volley Ball Championship- 2/19 (BOYS) under Lead College Scheme of Shivaji University Kolhapur, 5th January, 2019 ENTRY FORM

Date:26 /11 /2018

The In-charge

Adarsh College of Pharmacy, Vita (415311)

With reference to your appeal for Volley Ball Championship- 2019 (boys) under Lead College Scheme of Shivaji University Kolhapur, 5<sup>th</sup> January, 2019, I am pleased to forward herewith the entry of our team. Please find enclosed the entry form duly filled in.

Name of the Organization with Address & Phone/Contact No:-

Ashaktaa mane college of

| Sr.no. | Full Name of the Player    | Signature |
|--------|----------------------------|-----------|
| 1.     | Nikhil sudam mali          |