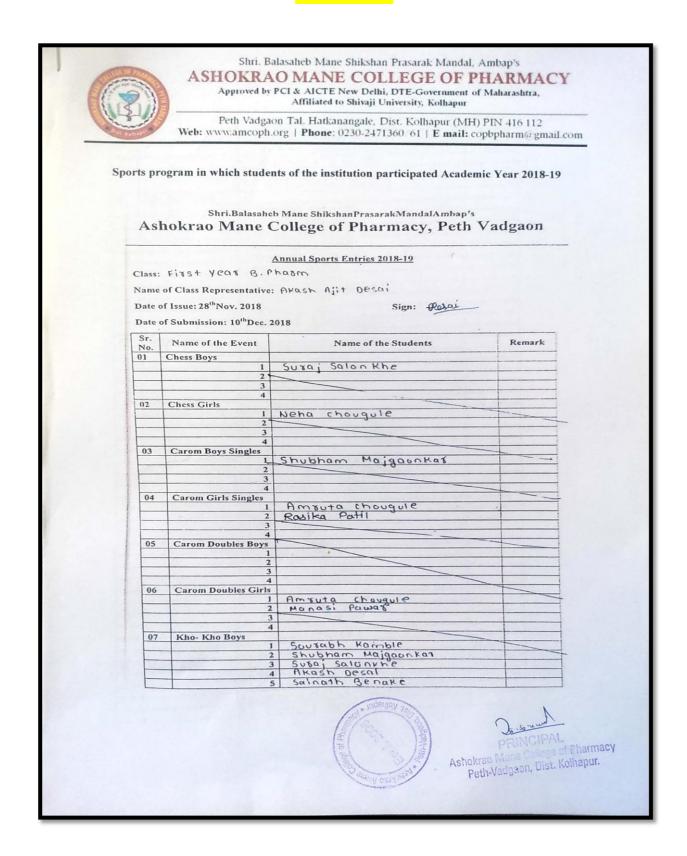

|            |                    |                                                                                                                                         |
| 9 | 25/02/2020 | Mime               |                                                                                                                                         |
|   |            |                    |                                                                                                                                         |
|   |            | Duet Singing  Mime | Mayuri Urane Jasmin Naikwadi and Makrar Jadhav Mayuri Urane and Sarfraj F. Y. B. Pharm S. Y. B. Pharm T. Y. B. Pharm Final. Y. B. Pharm |



#### List of Participation Sports and Cultural Program at institution

#### A.Y 2018-19





|    | 6              |                                      |                       |
|----|----------------|--------------------------------------|-----------------------|
| -  | 8              |                                      |                       |
|    | 9              |                                      |                       |
| -  | 10             |                                      |                       |
| -  | 11             |                                      |                       |
| 08 | Kho- Kho Girls |                                      |                       |
| 00 |                | Shradha Lokare                       |                       |
|    | 2              | Sayali Dabhole                       |                       |
|    | 3