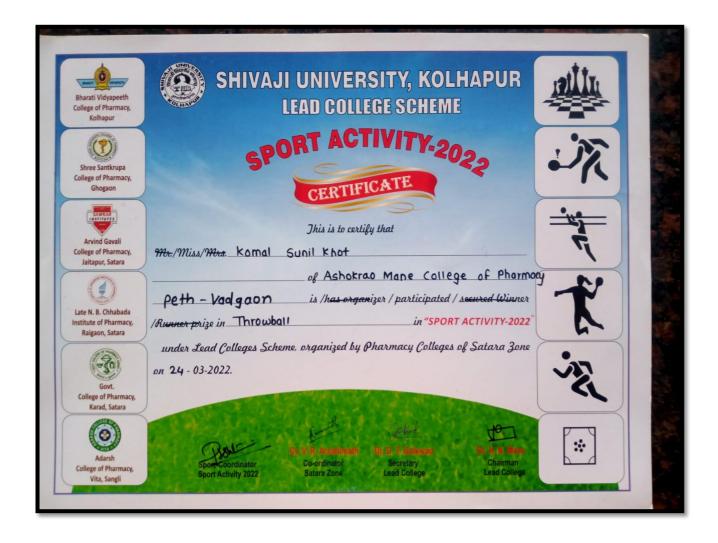

### List of Participation Sports and Cultural Program at Institution

### **AY 2021-22**

|     |            |                   |                     | Mujaffar Mulla                                                          |
|-----|------------|-------------------|---------------------|-------------------------------------------------------------------------|
|     |            |                   |                     | Adivarekar Shonak                                                       |
| 1   |            |                   |                     | Jamadar Bilal                                                           |
|     |            |                   |                     | Kalambekar Shubham                                                      |
|     |            |                   |                     | Kamble Aniket                                                           |
|     |            |                   |                     | Kawade Venkatesh                                                        |
|     |            |                   |                     | Khot Vishal                                                             |
|     | 03/04/2022 | Colobat have      | First Year B. Pharm | Koti Ritesh                                                             |
| 3   | 03/04/2022 | Cricket boys      | First Year B. Pharm | Nikam Yash                                                              |
|     |            |                   |                     | Padalkar Shivkumar                                                      |
|     |            |                   |                     | Palamkar Parth                                                          |
|     |            | Commence (State ) | The state of        | Shingade Sohan                                                          |
|     |            |                   |                     | Thorbole Avinash                                                        |
|     |            |                   |                     | Yadav Akash                                                             |
|     |            |                   |                     | Sathe Amol                                                              |
|     |            |                   |                     | Dabade Aditya                                                           |
|     | 03/04/2022 | Cricket boys      | S. Y. B. Pharm      | Tamboli Jishan                                                          |
|     |            |                   |                     | Jasud Omkar                                                             |
|     |            |                   |                     | Dhonukshe Tejas                                                         |
| -1  |            |                   |                     | Wadhwa Mihir                                                            |
| - 1 |            |                   |                     | Shelar Ashish                                                           |
|     |            |                   |                     | Patil Unmesh                                                            |
| 4   |            |                   |                     | Patil Shubham                                                           |
|     |            |                   |                     | Patil Satyajeet                                                         |
|     |            |                   |                     | Nikam Aditya                                                            |
|     |            |                   |                     | Mane Tushar                                                             |
|     |            |                   |                     | Kite Yash                                                               |
|     |            |                   |                     | Jadhav Kunal                                                            |
|     |            |                   |                     | Dombale Rohan                                                           |
|     |            |                   |                     | Dhumal Akshay                                                           |
|     |            |                   |                     | ManorajDhole                                                            |
|     |            |                   |                     | Rajkumar Patil                                                          |
|     |            |                   |                     | Abhijit Patil                                                           |
|     | 03/04/2022 | Octobert          | N/ Pi               | Shubham Yadav                                                           |
| 5   | 03/04/2022 | Cricket boys      | M. Pharm            | ShravanJoshi                                                            |
|     |            |                   |                     | Venketesh Kumbhar                                                       |
|     |            |                   |                     | Omkar Mane                                                              |
|     |            |                   |                     | Amitya Ravidhone                                                        |
|     |            |                   |                     | PRINCIPAL Ashokrao Mane College of Pharmar Peth-Vadgaon, Dist. Kolhapur |