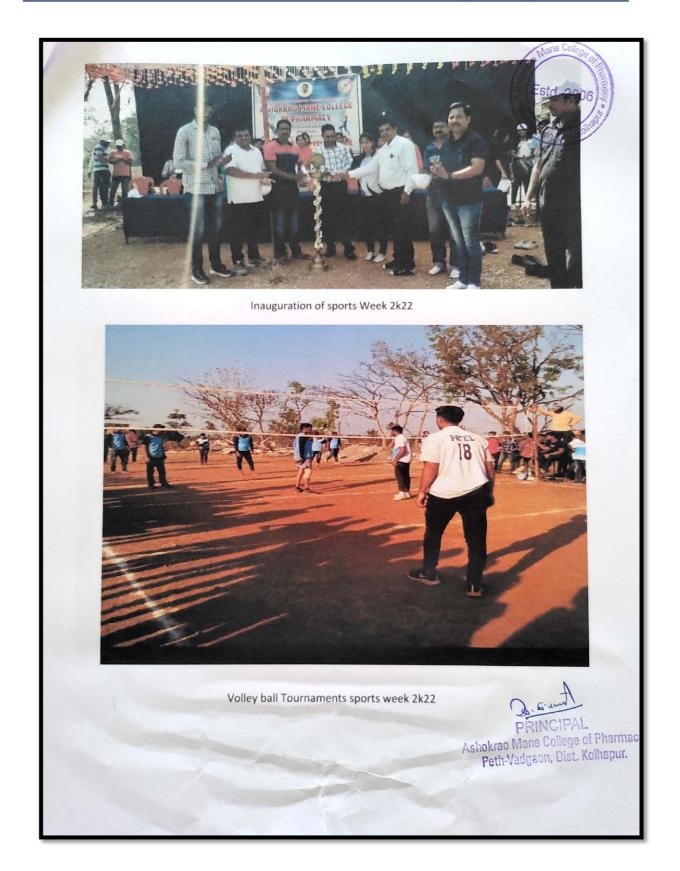

### List of Participation Sports and Cultural Program at Institution

### **AY 2021-22**

|     |            |                   |                     | Mujaffar Mulla                                                          |
|-----|------------|-------------------|---------------------|-------------------------------------------------------------------------|
|     |            |                   |                     | Adivarekar Shonak                                                       |
| 1   |            |                   |                     | Jamadar Bilal                                                           |
|     |            |                   |                     | Kalambekar Shubham                                                      |
|     |            |                   |                     | Kamble Aniket                                                           |
|     |            |                   |                     | Kawade Venkatesh                                                        |
|     |            |                   |                     | Khot Vishal                                                             |
|     | 03/04/2022 | Colobat have      | First Year B. Pharm | Koti Ritesh                                                             |
| 3   | 03/04/2022 | Cricket boys      | First Year B. Pharm | Nikam Yash                                                              |
|     |            |                   |                     | Padalkar Shivkumar                                                      |
|     |            |                   |                     | Palamkar Parth                                                          |
|     |            | Commence (State ) | The state of        | Shingade Sohan                                                          |
|     |            |                   |                     | Thorbole Avinash                                                        |
|     |            |                   |                     | Yadav Akash                                                             |
|     |            |                   |                     | Sathe Amol                                                              |
|     |            |                   |                     | Dabade Aditya                                                           |
|     | 03/04/2022 | Cricket boys      | S. Y. B. Pharm      | Tamboli Jishan                                                          |
|     |            |                   |                     | Jasud Omkar                                                             |
|     |            |                   |                     | Dhonukshe Tejas                                                         |
| -1  |            |                   |                     | Wadhwa Mihir                                                            |
| - 1 |            |                   |                     | Shelar Ashish                                                           |
|     |            |                   |                     | Patil Unmesh                                                            |
| 4   |            |                   |                     | Patil Shubham                                                           |
|     |            |                   |                     | Patil Satyajeet                                                         |
|     |            |                   |                     | Nikam Aditya                                                            |
|     |            |                   |                     | Mane Tushar                                                             |
|     |            |                   |                     | Kite Yash                                                               |
|     |            |                   |                     | Jadhav Kunal                                                            |
|     |            |                   |                     | Dombale Rohan                                                           |
|     |            |                   |                     | Dhumal Akshay                                                           |
|     |            |                   |                     | ManorajDhole                                                            |
|     |            |                   |                     | Rajkumar Patil                                                          |
|     |            |                   |                     | Abhijit Patil                                                           |
|     | 03/04/2022 | Octobert          | N/ Pi               | Shubham Yadav                                                           |
| 5   | 03/04/2022 | Cricket boys      | M. Pharm            | ShravanJoshi                                                            |
|     |            |                   |                     | Venketesh Kumbhar                                                       |
|     |            |                   |                     | Omkar Mane                                                              |
|     |            |                   |                     | Amitya Ravidhone                                                        |
|     |            |                   |                     | PRINCIPAL Ashokrao Mane College of Pharmar Peth-Vadgaon, Dist. Kolhapur |