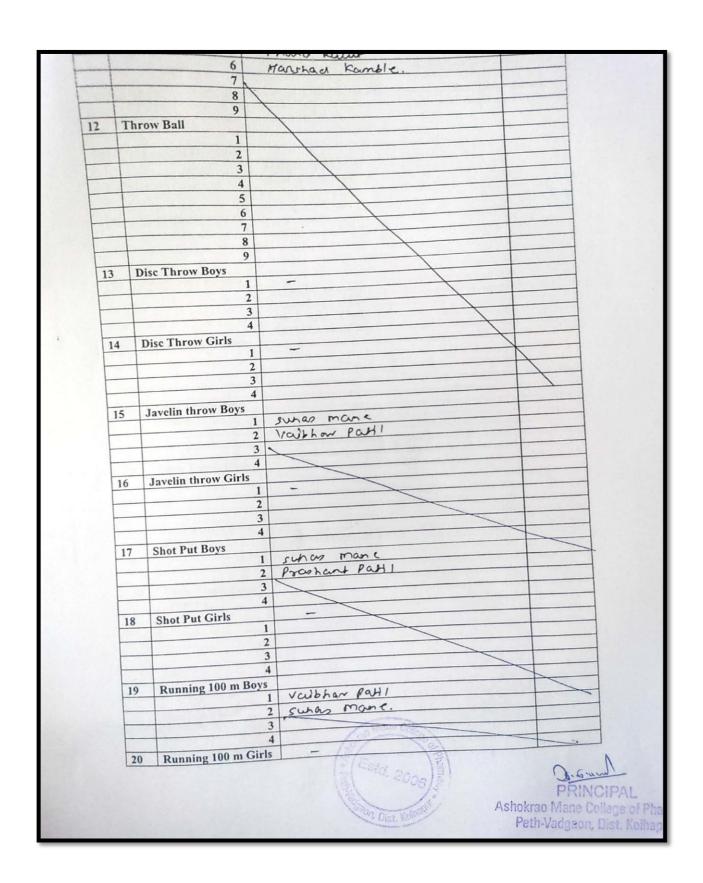

| Divya - shweeta Paul                               |        |
|            |                        |                                                    |        |
|            | 4                      |                                                    |        |
| 07         | Kho- Kho Boys          | swam mand                                          |        |
|            | 2                      | Voulbhow Patt1                                     |        |
|            | 3                      | Preshant Penil                                     |        |
|            | 5                      |                                                    |        |
|            | Carom Doubles Girls    | Sunas Mark Valbhar Parl Proshant Parl Sagar Chimpe | 06.64  |













| Sr.<br>No. | activity (DD-MM-YYYY) | Name of event/<br>activity