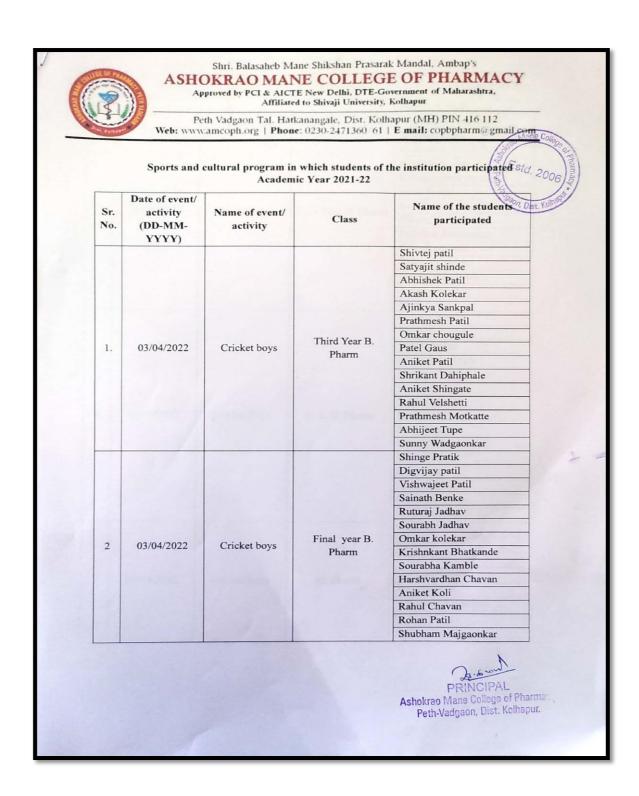

### List of Participation Sports and Cultural Program at Institution

### **AY 2021-22**

|     |            |                   |                     | Mujaffar Mulla                                                          |
|-----|------------|-------------------|---------------------|-------------------------------------------------------------------------|
|     |            |                   |                     | Adivarekar Shonak                                                       |
| 1   |            |                   |                     | Jamadar Bilal                                                           |
|     |            |                   |                     | Kalambekar Shubham                                                      |
|     |            |                   |                     | Kamble Aniket                                                           |
|     |            |                   |                     | Kawade Venkatesh                                                        |
|     |            |                   |                     | Khot Vishal                                                             |
|     | 03/04/2022 | Colobat have      | First Year B. Pharm | Koti Ritesh                                                             |
| 3   | 03/04/2022 | Cricket boys      | First Year B. Pharm | Nikam Yash                                                              |
|     |            |                   |                     | Padalkar Shivkumar                                                      |
|     |            |                   |                     | Palamkar Parth                                                          |
|     |            | Commence (State ) | The state of        | Shingade Sohan                                                          |
|     |            |                   |                     | Thorbole Avinash                                                        |
|     |            |                   |                     | Yadav Akash                                                             |
|     |            |                   |                     | Sathe Amol                                                              |
|     |            |                   |                     | Dabade Aditya                                                           |
|     | 03/04/2022 | Cricket boys      | S. Y. B. Pharm      | Tamboli Jishan                                                          |
|     |            |                   |                     | Jasud Omkar                                                             |
|     |            |                   |                     | Dhonukshe Tejas                                                         |
| -1  |            |                   |                     | Wadhwa Mihir                                                            |
| - 1 |            |                   |                     | Shelar Ashish                                                           |
|     |            |                   |                     | Patil Unmesh                                                            |
| 4   |            |                   |                     | Patil Shubham                                                           |
|     |            |                   |                     | Patil Satyajeet                                                         |
|     |            |                   |                     | Nikam Aditya                                                            |
|     |            |                   |                     | Mane Tushar                                                             |
|     |            |                   |                     | Kite Yash                                                               |
|     |            |                   |                     | Jadhav Kunal                                                            |
|     |            |                   |                     | Dombale Rohan                                                           |
|     |            |                   |                     | Dhumal Akshay                                                           |
|     |            |                   |                     | ManorajDhole                                                            |
|     |            |                   |                     | Rajkumar Patil                                                          |
|     |            |                   |                     | Abhijit Patil                                                           |
|     | 03/04/2022 | Octobert          | N/ Pi               | Shubham Yadav                                                           |
| 5   | 03/04/2022 | Cricket boys      | M. Pharm            | ShravanJoshi                                                            |
|     |            |                   |                     | Venketesh Kumbhar                                                       |
|     |            |                   |                     | Omkar Mane                                                              |
|     |            |                   |                     | Amitya Ravidhone                                                        |
|     |            |                   |                     | PRINCIPAL Ashokrao Mane College of Pharmar Peth-Vadgaon, Dist. Kolhapur |