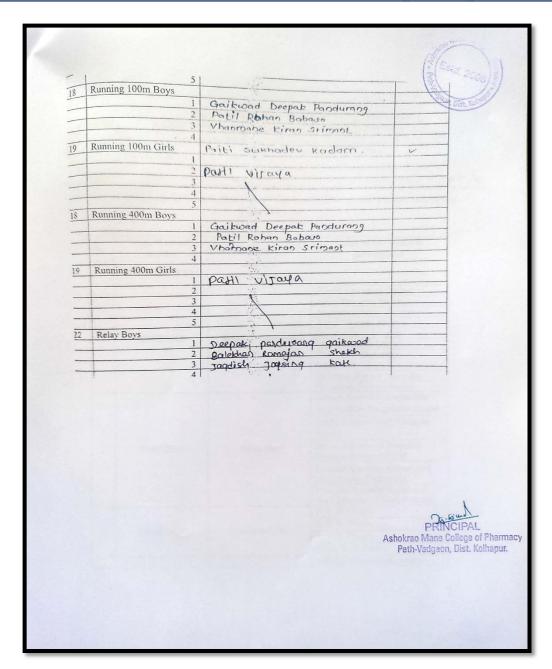

|                       |
| -  | 4                   |                                                  |                       |
|    |                     |                                                  |                       |
|    |                     |                                                  | A                     |
|    |                     |                                                  | Da. Sowal             |
|    |                     |                                                  | PANTOIDA              |
|    |                     |                                                  | Ashokrao Mana Coffaga |
|    |                     |                                                  | Peth-Vadgaen, Dist. I |











|   |                         |                      | Chavan Mahavir Damodar Chavan Pavan Vilas                |  |
|---|-------------------------|----------------------|----------------------------------------------------------|--|
|   |                         |                      | Chougule Snehal Subhash                                  |  |
|   |                         |                      | Devadkar Riya Kishore                                    |  |
| 1 |                         |                      | Dhare Priyanka Pramod                                    |  |
|   |                         |                      | Dhavan Nitin Dnyandev                                    |  |
|   | 27/02/2018              | Solo Dance           | Bhopale Janhavi Sunil