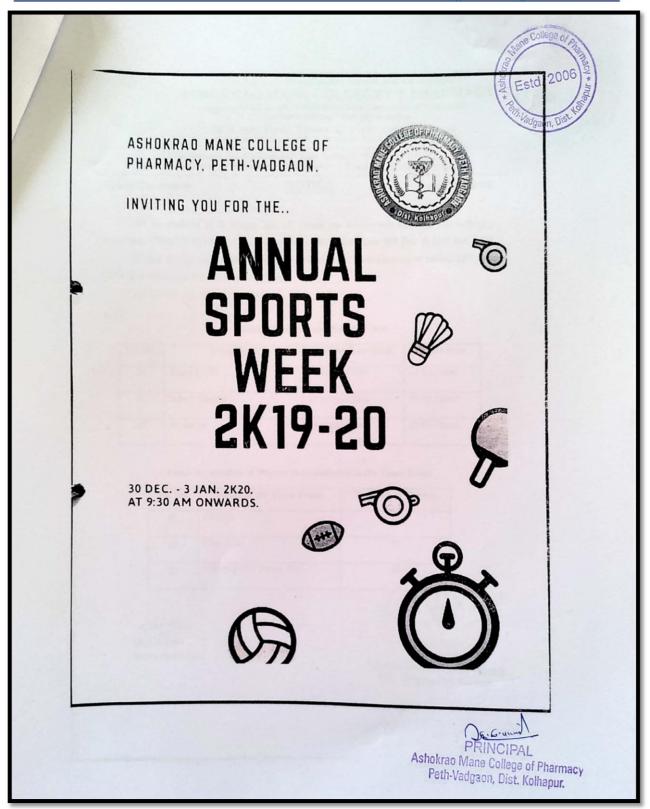

s girls), Cricket (boys, girls), shotput, discthrow, javelin throw, running100mtr, 400mtr and relay 4x100mtrs. The lots alloted with few faculty members and some student's representatives. The inauguration of annual sports week was on 30th December 2019 by auspicious hands of Mr. Ayub Mulla (Dainik Lokmat Press repoter) and Dr.S.S.Patil sir in presence of all teaching and non teaching staff along with students at 10.00am.

All the sports event were evaluated on the basis of runnerup and winner position. The winners & runner ups awarded with certificate and trophies for their respective individual & team achievement at the time of 'SPANDAN' 2020.

aftered with the the month in it is a fire

Ma. s. B Patil sparts incharge

> Ashokrao Mane College of Pharmacy Peth-Vadgaon, Dist. Kolhapur.













Shri, Balasaheb Mane Shikshan Prasarak Mandal, Ambap's

ASHOKRAO MANE COLLEGE OF PHARMACY

Approved by PCl & AlCTE New Delhi, DTE-Government of Maharashtra,

Affiliated to Shivaji University, Kolhapur

Estd. 2006 [ Founder President: L.VIF SHRL, ASHOKRAO MANF

Principal: DR, S, S, PAHL | | President: SHRL VHAYSINH MANF

Peth Vadgaon Tal. Hatkanangale, Dist. Kolhapur (MH) PIN 416-112 Web: www.amcoph.org | Phone: 0230-2471360 | 61 | E mail: copbpharm@gmail.com

**Sports Committee** 

#### NOTICE

| Sr. No. | Events                                          | Time                   |
|---------|-------------------------------------------------|------------------------|
|         | Day 1: Thursday 26/12/2019                      |                        |
| 01      | Inauguration