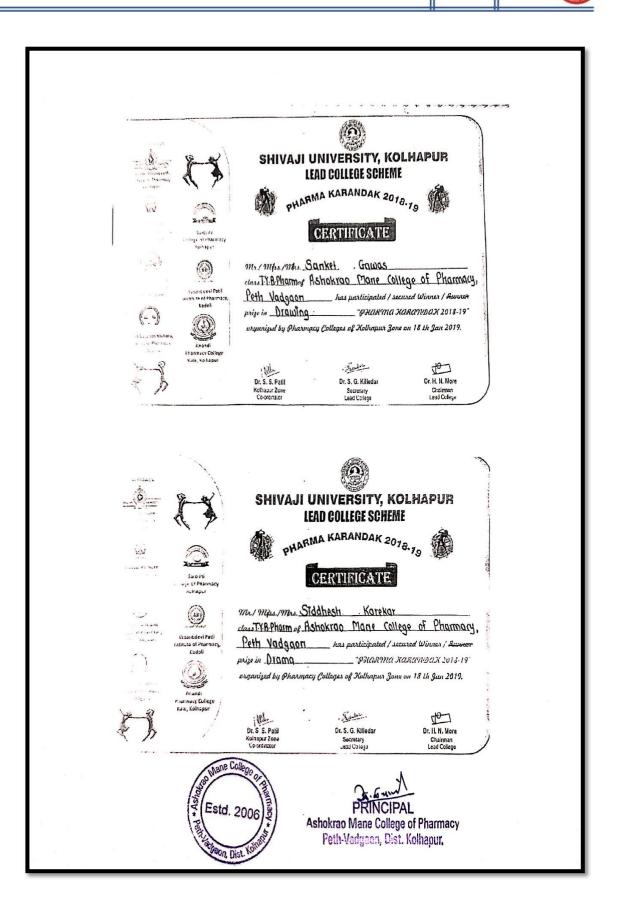

#### Awards/medals for Outstanding Performance in Sports /Cultural Activities in Academic Year 2018-19

Ashokrao Mane College of Pharmacy, Peth Vadgaon

Criterion - 5 – Student Support and Progression