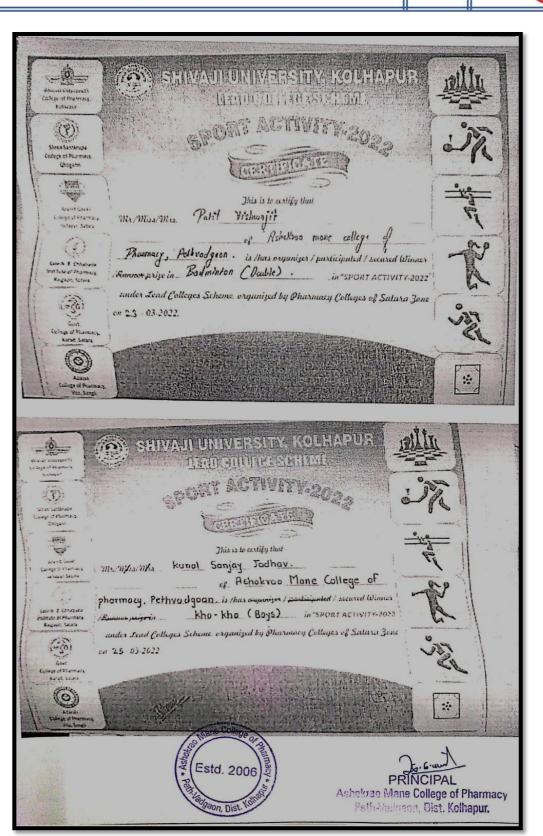

Sr. No. | Content                                                                | Page No. |
|---------|------------------------------------------------------------------------|----------|
| 1       | Summary of Awards/medals for outstanding<br>performance from 2017-2022 | 3        |
| 2       | Awards/medals for outstanding performance in<br>AcademicYear2021-22    | 4 - 7    |
| 3       | Awards/medals for outstanding performance in<br>AcademicYear2019-20    | 8 - 10   |
| 4       | Awards/medals for outstanding performance in<br>Academic Year2018-19   | 11 – 33  |
| 5       | Awards/medals for outstanding performance in<br>Academic Year2017-18   | 34 - 44  |

=

#### Summary of Awards /Medals for Outstanding Performance from 2017-2022

SSR

2023





#### Academic Year 2021-22

















## Awards/medals for Outstanding Performance in Sports /cultural Activities in Academic Year 2019-20











#### Awards/medals for Outstanding Performance in Sports /Cultural Activities in Academic Year 2018-19









Ashokrao Mane College of Pharmacy, Peth Vadgaon



Criterion - 5 – Student Support and Progression

















































# Awards/medals for Outstanding Performance in Sports /cultural Activities in