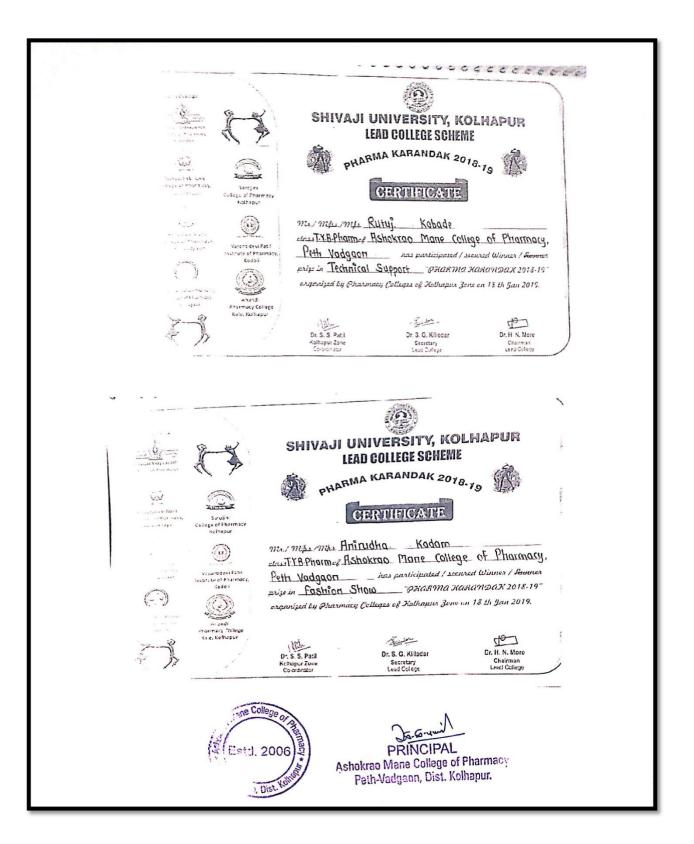

#### Awards/medals for Outstanding Performance in Sports /Cultural Activities in Academic Year 2018-19

Ashokrao Mane College of Pharmacy, Peth Vadgaon

Criterion - 5 – Student Support and Progression