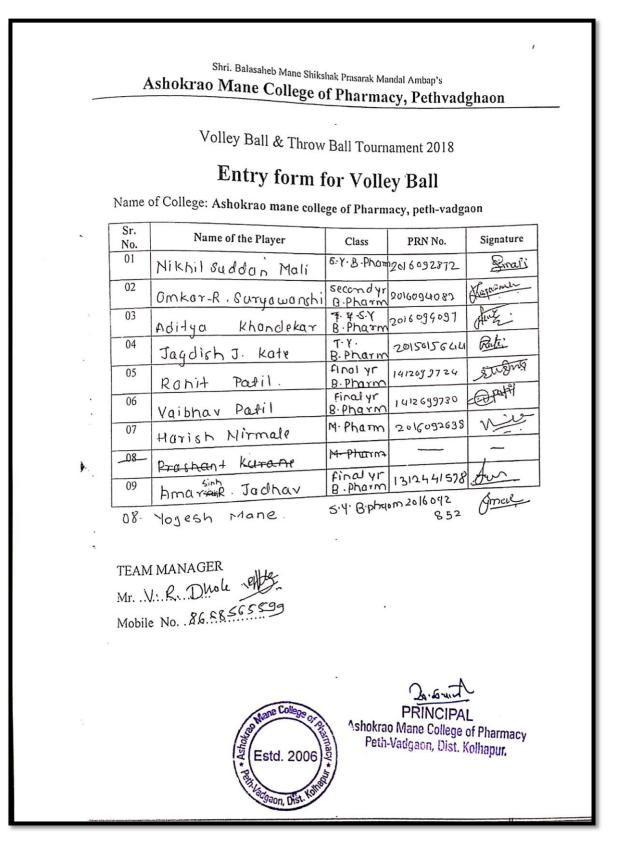

#### Awards/medals for Outstanding Performance in Sports /Cultural Activities in Academic Year 2018-19

Ashokrao Mane College of Pharmacy, Peth Vadgaon

Criterion - 5 – Student Support and Progression

# Awards/medals for Outstanding Performance in Sports /cultural Activities in