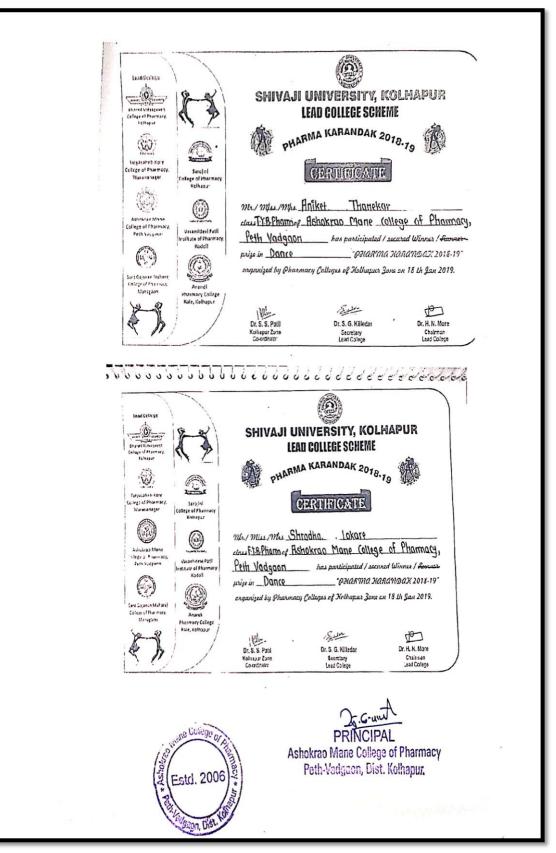

#### Awards/medals for Outstanding Performance in Sports /Cultural Activities in Academic Year 2018-19

Ashokrao Mane College of Pharmacy, Peth Vadgaon

Criterion - 5 – Student Support and Progression