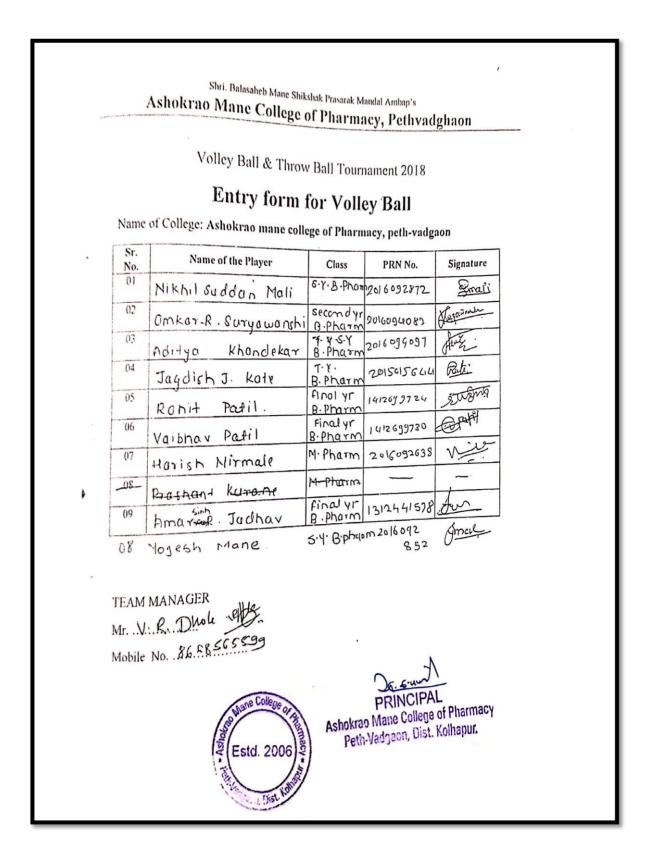

#### Awards/medals for Outstanding Performance in Sports /Cultural Activities in Academic Year 2018-19

Ashokrao Mane College of Pharmacy, Peth Vadgaon

Criterion - 5 – Student Support and Progression

# Awards/medals for Outstanding Performance in Sports /cultural Activities in