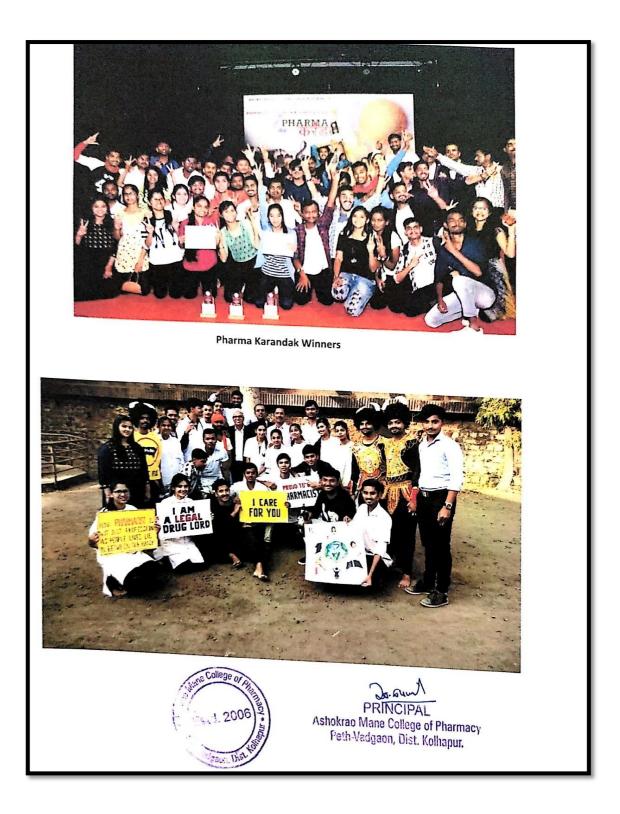

#### Awards/medals for Outstanding Performance in Sports /Cultural Activities in Academic Year 2018-19

Ashokrao Mane College of Pharmacy, Peth Vadgaon

Criterion - 5 – Student Support and Progression