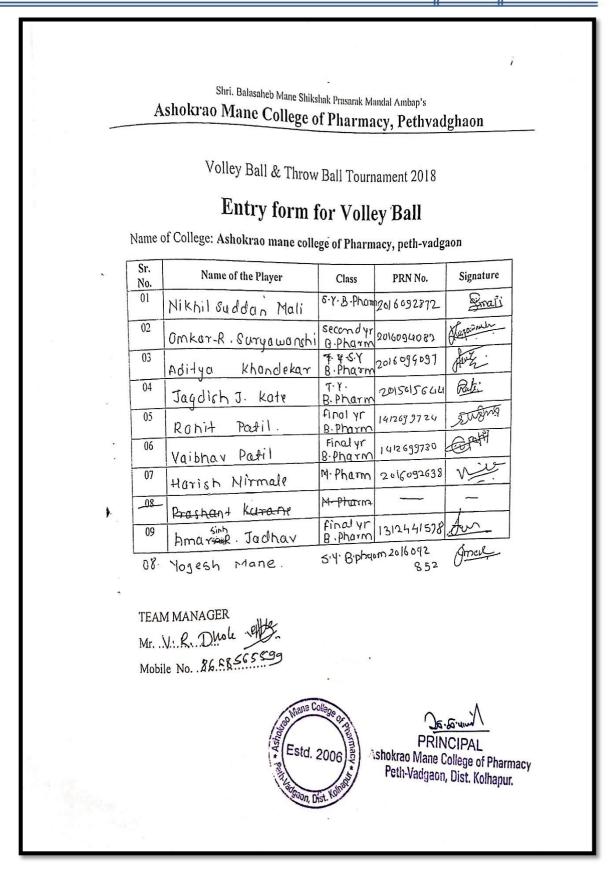

#### Awards/medals for Outstanding Performance in Sports /Cultural Activities in Academic Year 2018-19

Ashokrao Mane College of Pharmacy, Peth Vadgaon

Criterion - 5 – Student Support and Progression

# Awards/medals for Outstanding Performance in Sports /cultural Activities in