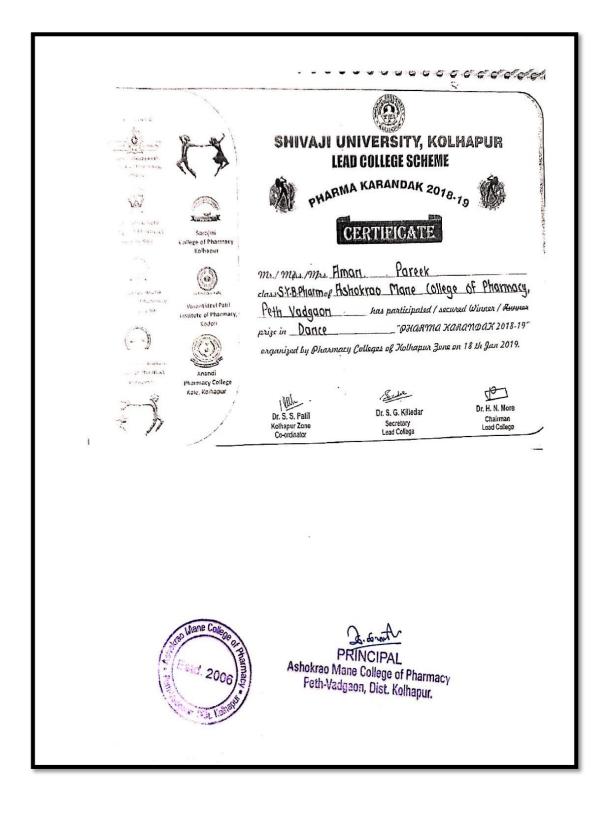

#### Awards/medals for Outstanding Performance in Sports /Cultural Activities in Academic Year 2018-19

Ashokrao Mane College of Pharmacy, Peth Vadgaon

Criterion - 5 – Student Support and Progression