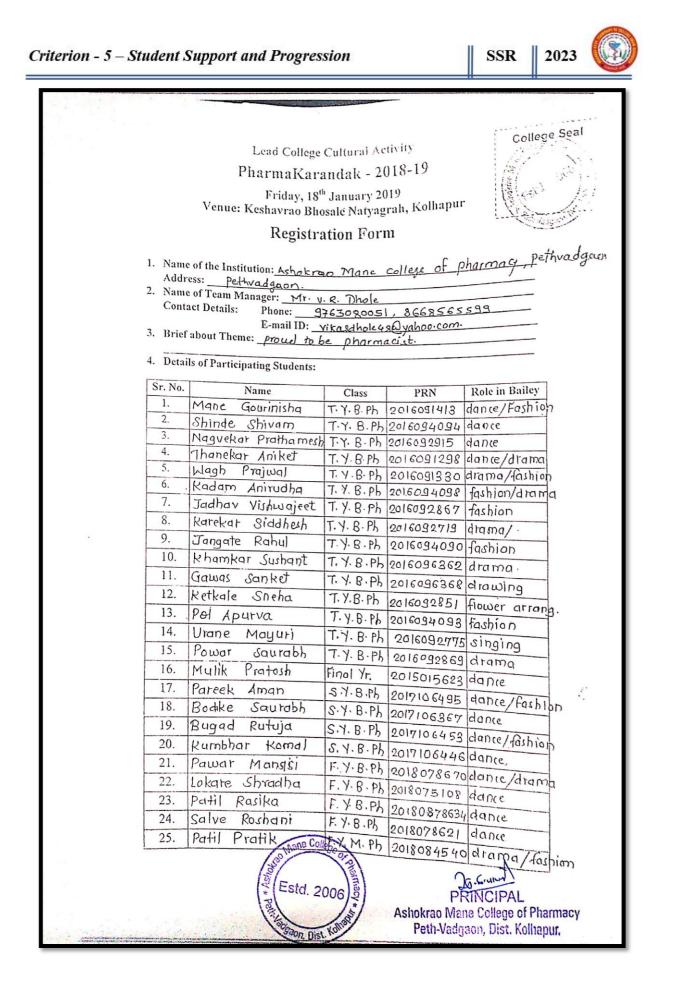

#### Awards/medals for Outstanding Performance in Sports /Cultural Activities in Academic Year 2018-19

Ashokrao Mane College of Pharmacy, Peth Vadgaon

Criterion - 5 – Student Support and Progression