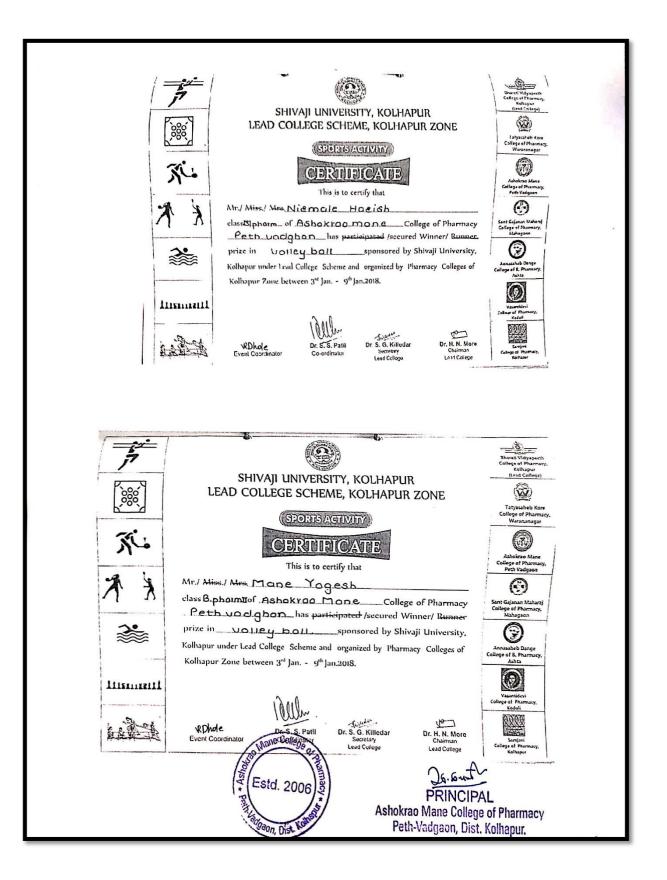

#### Awards/medals for Outstanding Performance in Sports /Cultural Activities in Academic Year 2018-19

Ashokrao Mane College of Pharmacy, Peth Vadgaon

Criterion - 5 – Student Support and Progression