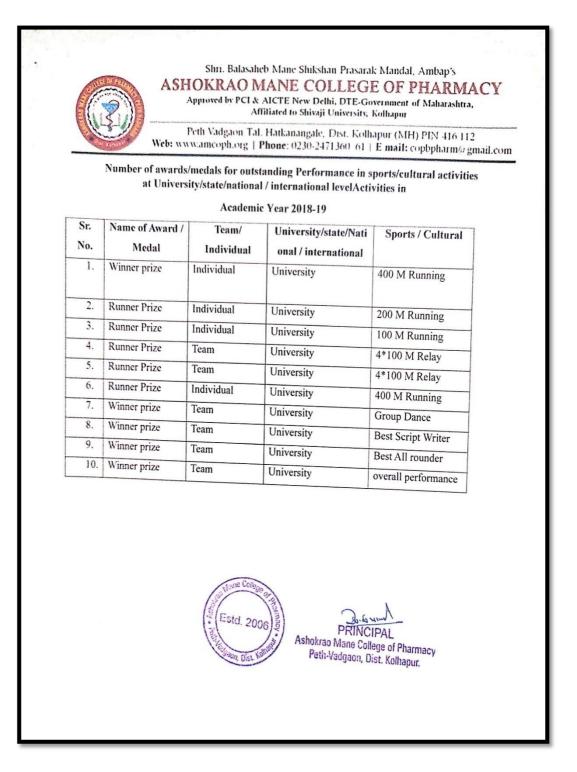

#### Awards/medals for Outstanding Performance in Sports /Cultural Activities in Academic Year 2018-19

Ashokrao Mane College of Pharmacy, Peth Vadgaon

Criterion - 5 – Student Support and Progression