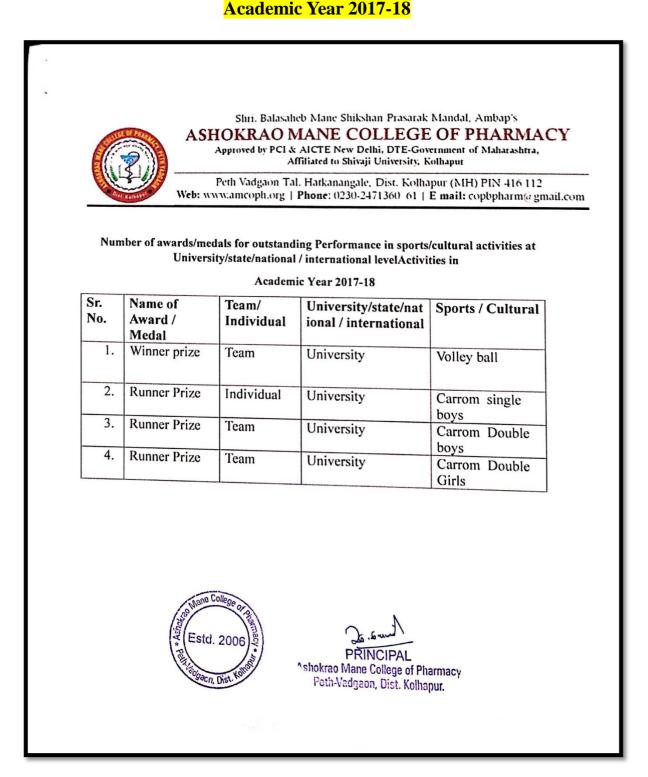

20    | 8 - 10   |
| 4       | Awards/medals for outstanding performance in<br>Academic Year2018-19   | 11 – 33  |
| 5       | Awards/medals for outstanding performance in<br>Academic Year2017-18   | 34 - 44  |

=

#### Summary of Awards /Medals for Outstanding Performance from 2017-2022

SSR

2023





#### Academic Year 2021-22

















## Awards/medals for Outstanding Performance in Sports /cultural Activities in Academic Year 2019-20











#### Awards/medals for Outstanding Performance in Sports /Cultural Activities in Academic Year 2018-19









Ashokrao Mane College of Pharmacy, Peth Vadgaon



Criterion - 5 – Student Support and Progression

















































# Awards/medals for Outstanding Performance in Sports /cultural Activities in