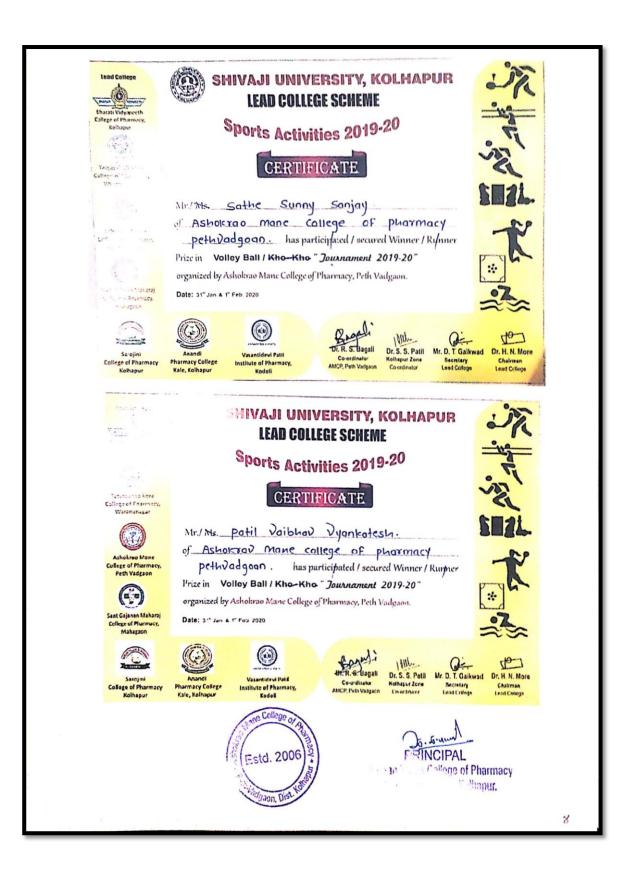

## Awards/medals for Outstanding Performance in Sports /cultural Activities in Academic Year 2019-20