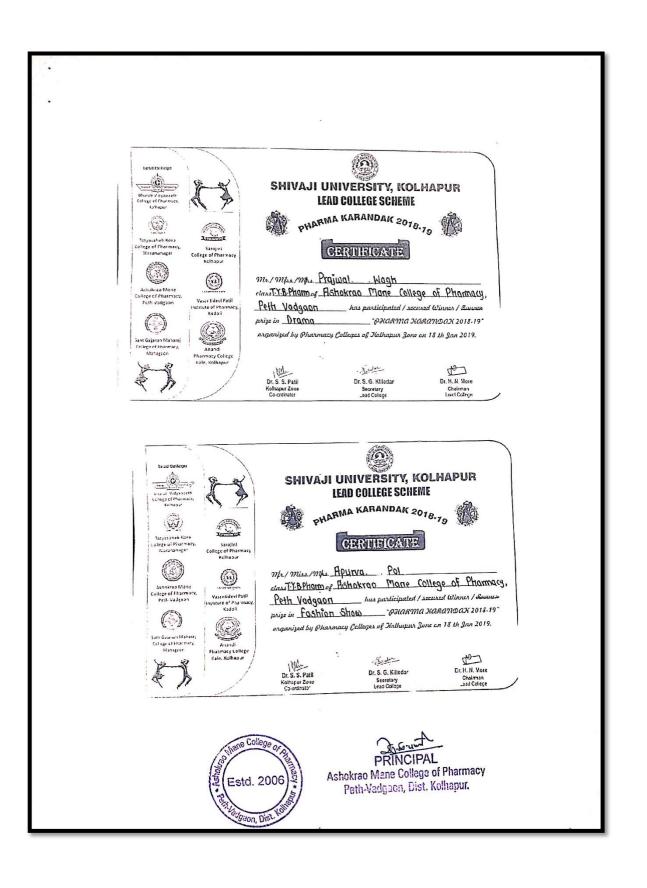

#### Awards/medals for Outstanding Performance in Sports /Cultural Activities in Academic Year 2018-19

Ashokrao Mane College of Pharmacy, Peth Vadgaon

Criterion - 5 – Student Support and Progression