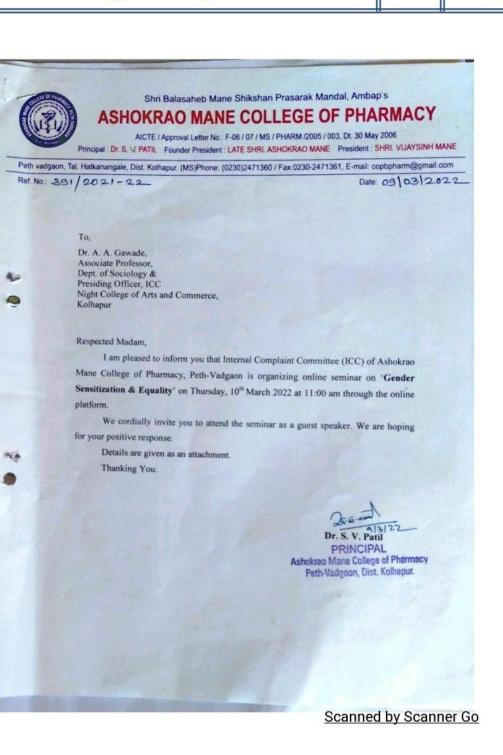

|                                                                | Scanned by Scanner G                                                                                                                                                                                  |

Ashokrao Mane College of Pharmacy, Peth Vadgaon





Scanned by Scanner Go







Ashokrao Mane College of Pharmacy, Peth Vadgaon







## SEMINAR ON: GENDER SENSITIZATION & EQUALITY





## SEMINAR ON: WOMEN EMPOWERMENT & INCLUSIVE GROWTH





## SEMINAR ON: ANTI-SEXUAL HARASSMENT & ANTI-RAGGING









| r | Sr. No. |                                                                                                                            | Signature                                                           |
|---|---------|----------------------------------------------------------------------------------------------------------------------------|---------------------------------------------------------------------|
|   | 32      | Name of the student<br>Rajanigandha Bharat Mali                                                                            | Brneli                                                              |
| 1 | 33      | Jyoti Mazuti Kumbhar