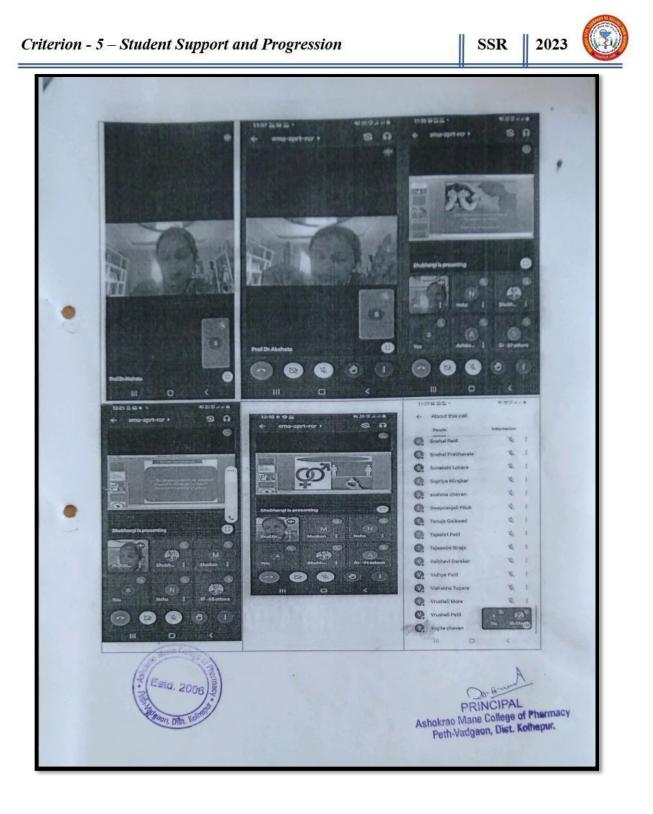

|                                                                | Scanned by Scanner G                                                                                                                                                                                  |

Ashokrao Mane College of Pharmacy, Peth Vadgaon





Scanned by Scanner Go







Ashokrao Mane College of Pharmacy, Peth Vadgaon







## SEMINAR ON: GENDER SENSITIZATION & EQUALITY





## SEMINAR ON: WOMEN EMPOWERMENT & INCLUSIVE GROWTH





## SEMINAR ON: ANTI-SEXUAL HARASSMENT & ANTI-RAGGING









| r | Sr. No. |                                                                                                                            | Signature                                                           |
|---|---------|----------------------------------------------------------------------------------------------------------------------------|---------------------------------------------------------------------|
|   | 32      | Name of the student<br>Rajanigandha Bharat Mali                                                                            | Brneli                                                              |
| 1 | 33      | Jyoti Mazuti Kumbhar