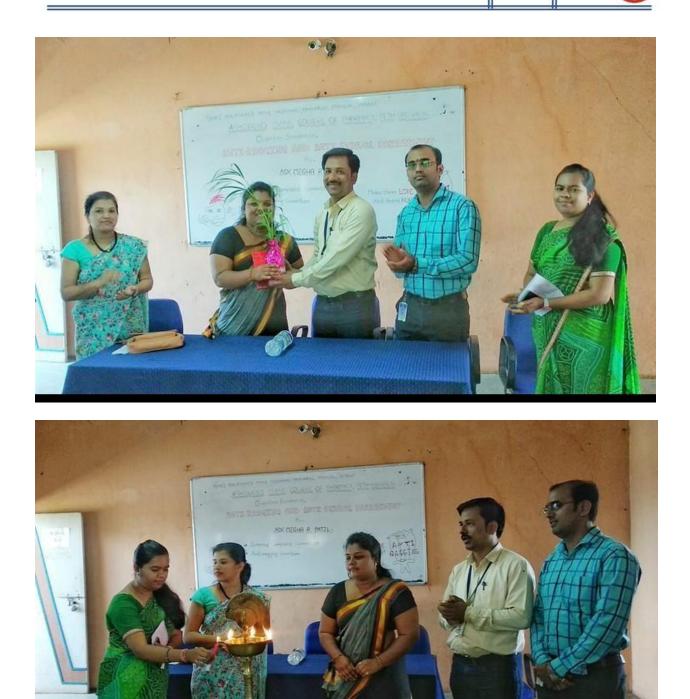

## SEMINAR ON: ANTI-SEXUAL HARASSMENT & ANTI-RAGGING

| r | Sr. No. |                                                                                                                            | Signature                                                           |
|---|---------|----------------------------------------------------------------------------------------------------------------------------|---------------------------------------------------------------------|
|   | 32      | Name of the student<br>Rajanigandha Bharat Mali                                                                            | Brneli                                                              |
| 1 | 33      | Jyoti Mazuti Kumbhar                                                                                                       | Bend                                                                |
|   | 311     | Roshapi Prakash Kumbhaz                                                                                                    | Finishae                                                            |
|   |         | such caulty as year amble                                                                                                  | Fineauble.                                                          |
|   | 36      | Panavi chandrabhan paive                                                                                                   | ettori                                                              |
|   | 37      | AKOUKSHO Abhau Malk                                                                                                        | (Acus                                                               |
|   | 38      | Patil Saniana Sandesh                                                                                                      | -fati)                                                              |
|   | 39      | Patil Socha Krishna                                                                                                        | (Sput<br>(Vati)                                                     |
|   | 10      | Patil Pratiksho Prakash                                                                                                    | Areetii                                                             |
| • | 41      | Pathi Riya Raghunath<br>Chavan Alanksha Sunil                                                                              | FBhavan_                                                            |
|   | 42      | Chopade Rutuja Prakash                                                                                                     | Remed .                                                             |
|   | 44      | Tahasildar Ankita Bajirao                                                                                                  | Bahasildar                                                          |
|   | 45      | Sagar Rutaja Gorath                                                                                                        | Fagae                                                               |
|   | 46      | Porna Speha Balasa                                                                                                         | He's<br>Alibhute                                                    |
|   |         | Vibhule Akanksha Rajadam                                                                                                   | ALIDDUK                                                             |
|   | 48      | Therat Megha Shkant                                                                                                        | @ Selet                                                             |
|   | 49      | Vadingekar sharayu Ravindra-                                                                                               | Bradingehacy                                                        |
|   |         | romate privatka Sanjak                                                                                                     | Perate                                                              |
|   | 51      | Patri Pratiksha Suni                                                                                                       | Mareave                                                             |
|   | 52      | Dalave manisha Avinash                                                                                                     | (Platy_                                                             |
|   | 53.     |                                                                                                                            | Hornke                                                              |
|   | 54      |                                                                                                                            | Filly -                                                             |
|   | 55      | Catouli Pralatia Shivali                                                                                                   | Satruiz                                                             |
|   | 57.     | I abax Alchinaruci, ADI                                                                                                    | DLCOQ.                                                              |
|   | 58      | Rachana sambhaji Mane<br>Rachana sambhaji Mane<br>Rachini Ajinath trakade<br>Jakshi satish Jadhay<br>Jacha Jandueng kample | Pachang ;                                                           |
|   | 50      | Rehin Alinath trakade                                                                                                      | KATZ                                                                |
|   |         | Jakshi Satish Jadhay                                                                                                       | Fasher                                                              |
|   |         | Bacher Jainducary hample                                                                                                   | (2) UI                                                              |
|   |         | Apubro pundlik patil                                                                                                       | - Oracui                                                            |
|   |         | 1                                                                                                                          |                                                                     |
|   |         | chuddahi shakora largat                                                                                                    | (SS-B)                                                              |
|   | 65      | Rutinia vilas Malawada                                                                                                     | Asela                                                               |
|   | 67      | Anuja chandrakant sawalig!                                                                                                 | (#Sala)                                                             |
|   | 68      | vaishnavi vishidas patil                                                                                                   | Vacts.                                                              |
|   | 69      | Akonkoha Neominthe poltane.                                                                                                | is letere                                                           |
|   | 70      | Jyoti Annaso Part                                                                                                          | V.K.Wikle.                                                          |
|   | 71      | Nikte vaishnavi kühor                                                                                                      | S.S.Paris                                                           |
|   |         | savita sunil parit                                                                                                         | ENimal.                                                             |
|   |         | 5 2 Ko Mane Callero miay Nismal                                                                                            |                                                                     |
|   |         | 13                                                                                                                         | Affred N                                                            |
|   |         | (Esta. 2006)                                                                                                               | 3.600                                                               |
|   |         | at 2006/2                                                                                                                  | PRINCIPAL<br>Deligna of Pharmacy                                    |
|   |         | and the second contraction                                                                                                 | Ashokrao Marie College of Pharmacy<br>Peth-Vadgaon, Dist. Kolhapur. |