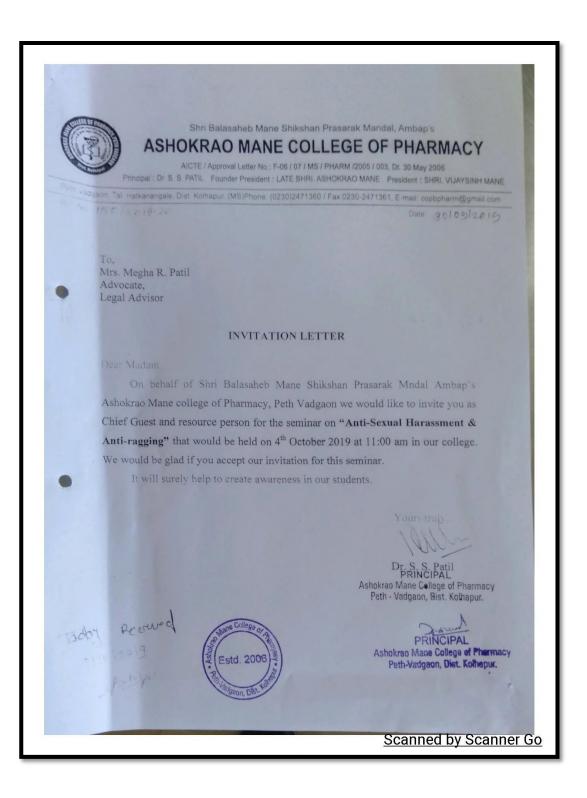

## SEMINAR ON: ANTI-SEXUAL HARASSMENT & ANTI-RAGGING

| r | Sr. No. |                                                                                                                            | Signature                                                           |
|---|---------|----------------------------------------------------------------------------------------------------------------------------|---------------------------------------------------------------------|
|   | 32      | Name of the student<br>Rajanigandha Bharat Mali                                                                            | Brneli                                                              |
| 1 | 33      | Jyoti Mazuti Kumbhar                                                                                                       | Bend                                                                |
|   | 311     | Roshapi Prakash Kumbhaz                                                                                                    | Finishae                                                            |
|   |         | such caulty as year amble                                                                                                  | Fineauble.                                                          |
|   | 36      | Panavi chandrabhan paive                                                                                                   | ettori                                                              |
|   | 37      | AKOUKSHO Abhau Malk                                                                                                        | (Acus                                                               |
|   | 38      | Patil Saniana Sandesh                                                                                                      | -fati)                                                              |
|   | 39      | Patil Socha Krishna                                                                                                        | (Sput<br>(Vati)                                                     |
|   | 10      | Patil Pratiksho Prakash                                                                                                    | Areetii                                                             |
| • | 41      | Pathi Riya Raghunath<br>Chavan Alanksha Sunil                                                                              | FBhavan_                                                            |
|   | 42      | Chopade Rutuja Prakash                                                                                                     | Remed .                                                             |
|   | 44      | Tahasildar Ankita Bajirao                                                                                                  | Bahasildar                                                          |
|   | 45      | Sagar Rutaja Gorath                                                                                                        | Fagae                                                               |
|   | 46      | Porna Speha Balasa                                                                                                         | He's<br>Alibhute                                                    |
|   |         | Vibhule Akanksha Rajadam                                                                                                   | ALIDDUK                                                             |
|   | 48      | Therat Megha Shkant                                                                                                        | @ Selet                                                             |
|   | 49      | Vadingekar sharayu Ravindra-                                                                                               | Bradingehacy                                                        |
|   |         | romate privatka Sanjak                                                                                                     | Perate                                                              |
|   | 51      | Patri Pratiksha Suni                                                                                                       | Mareave                                                             |
|   | 52      | Dalave manisha Avinash                                                                                                     | (Platy_                                                             |
|   | 53.     |                                                                                                                            | Hornke                                                              |
|   | 54      |                                                                                                                            | Filly -                                                             |
|   | 55      | Catouli Pralatia Shivali                                                                                                   | Satruiz                                                             |
|   | 57.     | I abax Alchinaruci, ADI                                                                                                    | DLCOQ.                                                              |
|   | 58      | Rachana sambhaji Mane<br>Rachana sambhaji Mane<br>Rachini Ajinath trakade<br>Jakshi satish Jadhay<br>Jacha Jandueng kample | Pachang ;                                                           |
|   | 50      | Rehin Alinath trakade                                                                                                      | KATZ                                                                |
|   |         | Jakshi Satish Jadhay                                                                                                       | Fasher                                                              |
|   |         | Bacher Jainducary hample                                                                                                   | (2) UI                                                              |
|   |         | Apubro pundlik patil                                                                                                       | - Oracui                                                            |
|   |         | 1                                                                                                                          |                                                                     |
|   |         | chuddahi shakora largat                                                                                                    | (SS-B)                                                              |
|   | 65      | Rutinia vilas Malawada                                                                                                     | Asela                                                               |
|   | 67      | Anuja chandrakant sawalig!                                                                                                 | (#Sala)                                                             |
|   | 68      | vaishnavi vishidas patil                                                                                                   | Vacts.                                                              |
|   | 69      | Akonkoha Neominthe poltane.                                                                                                | is letere                                                           |
|   | 70      | Jyoti Annaso Part                                                                                                          | V.K.Wikle.                                                          |
|   | 71      | Nikte vaishnavi kühor                                                                                                      | S.S.Paris                                                           |
|   |         | savita sunil parit                                                                                                         | ENimal.                                                             |
|   |         | 5 2 Ko Mane Callero miay Nismal                                                                                            |                                                                     |
|   |         | 13                                                                                                                         | Affred N                                                            |
|   |         | (Esta. 2006)                                                                                                               | 3.600                                                               |
|   |         | at 2006/2                                                                                                                  | PRINCIPAL<br>Deligna of Pharmacy                                    |
|   |         | and the second contraction                                                                                                 | Ashokrao Marie College of Pharmacy<br>Peth-Vadgaon, Dist. Kolhapur. |