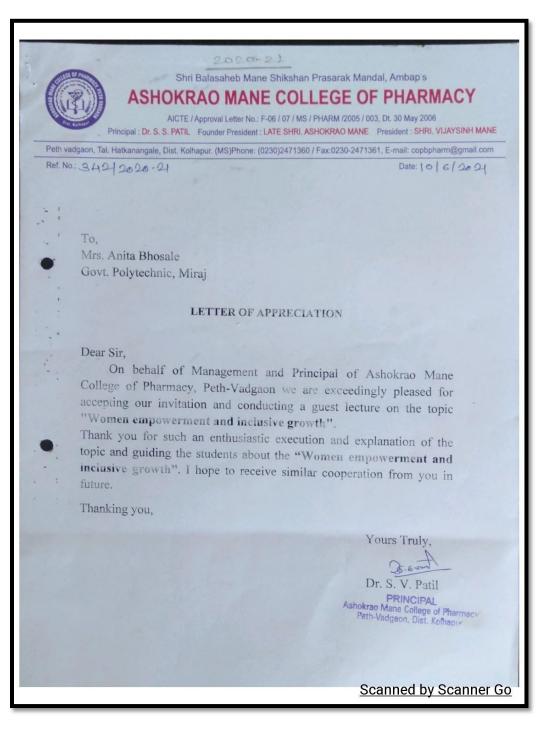

|                                                                | Scanned by Scanner G                                                                                                                                                                                  |

Ashokrao Mane College of Pharmacy, Peth Vadgaon





Scanned by Scanner Go







Ashokrao Mane College of Pharmacy, Peth Vadgaon







## SEMINAR ON: GENDER SENSITIZATION & EQUALITY





## SEMINAR ON: WOMEN EMPOWERMENT & INCLUSIVE GROWTH





## SEMINAR ON: ANTI-SEXUAL HARASSMENT & ANTI-RAGGING









| r | Sr. No. |                                                                                                                            | Signature                                                           |
|---|---------|----------------------------------------------------------------------------------------------------------------------------|---------------------------------------------------------------------|
|   | 32      | Name of the student<br>Rajanigandha Bharat Mali                                                                            | Brneli                                                              |
| 1 | 33      | Jyoti Mazuti Kumbhar