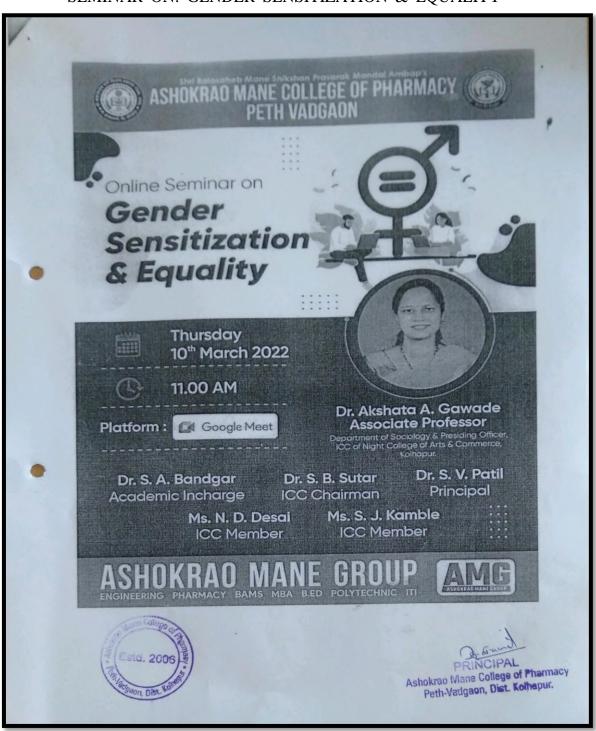

## INDEX

| Sr. No | Date       | Name of activity          | Name of      | Name of Speaker                  |
|--------|------------|---------------------------|--------------|----------------------------------|
|        |            |                           | committee    |                                  |
| 1.     | 13/04/22   | Seminar on:               | Anti-ragging | Mrs. Swati Gaikwad, Dy. SP       |
|        |            | Ragging awareness         | Committee    | State Crime Branch, Kohapur      |
|        |            | & Anti-ragging Act        |              |                                  |
| 2.     | 10/3/2022  | Seminar on: Gender        | Internal     | Dr. A. A. Gawade, Associate      |
|        |            | Sensitization &           | Complaint    | Prof, ICC Night College of Arts  |
|        |            | <u>Equality</u>           | Committee    | & Commerce, Kolhapur             |
|        |            |                           | (ICC)        |                                  |
| 3.     | 10/6/2021  | Seminar on:               | Internal     | Mrs. Anita Bhosale, Govn         |
|        |            | Women                     | Complaint    | Polytechnic, Miraj               |
|        |            | Empowerment &             | Committee    |                                  |
|        |            | inclusive Growth          | (ICC)        |                                  |
| 4.     | 4/ 10/2019 | Seminar on: Anti-         | ICC & Anti-  | Mrs. Megha R. Patil, Advovate,   |
|        |            | Sexual Harassment         | ragging      | Legal Advisor                    |
|        |            | <u>&amp; Anti-ragging</u> | Committee    |                                  |
| 5.     | 20/7/2019  | Seminar on: Legal         | Internal     | 1. Smt. J. S. Gaikwad, Jt. Civil |
|        |            | Awareness for             | Complaint    | Judge Jr. Division, Peth Vadgaon |
|        |            | women                     | Committee    | 2. Mr. Prashant R. Rane,         |
|        |            |                           | (ICC)        | President, Taluka Legal services |
|        |            |                           |              | Authority & Civil Judge Jr.      |
|        |            |                           |              | Division, Peth Vadgaon           |
| 6.     | 04/9/2018  | Seminar on: Anti-         | ICC & Anti-  | Mrs. Rajashri Sakhale            |
|        |            | <u>ragging</u>            | ragging      |                                  |
|        |            |                           | Committee    |                                  |
| 7.     | 23/9/2017  | Seminar on: Anti-         | Anti-ragging | Mrs. Megha R. Patil, Advovate,   |
|        |            | Sexual Harassment         | Committee    | Legal Advisor                    |
|        |            | <u>&amp; Anti-ragging</u> |              |                                  |

## SEMINAR ON: GENDER SENSITIZATION & EQUALITY