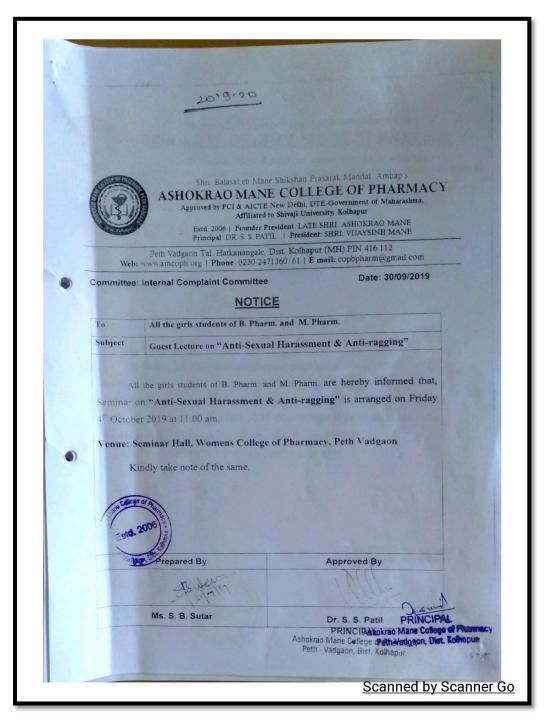

## SEMINAR ON: ANTI-SEXUAL HARASSMENT & ANTI-RAGGING

| r | Sr. No. |                                                                                                                            | Signature                                                           |
|---|---------|----------------------------------------------------------------------------------------------------------------------------|---------------------------------------------------------------------|
|   | 32      | Name of the student<br>Rajanigandha Bharat Mali                                                                            | Brneli                                                              |
| 1 | 33      | Jyoti Mazuti Kumbhar                                                                                                       | Bend                                                                |
|   | 311     | Roshapi Prakash Kumbhaz                                                                                                    | Finishae                                                            |
|   |         | such caulty as year amble                                                                                                  | Fineauble.                                                          |
|   | 36      | Panavi chandrabhan paive                                                                                                   | ettori                                                              |
|   | 37      | AKOUKSHO Abhau Malk                                                                                                        | (Acus                                                               |
|   | 38      | Patil Saniana Sandesh                                                                                                      | -fati)                                                              |
|   | 39      | Patil Socha Krishna                                                                                                        | (Sput<br>(Vati)                                                     |
|   | 10      | Patil Pratiksho Prakash                                                                                                    | Areetii                                                             |
| • | 41      | Pathi Riya Raghunath<br>Chavan Alanksha Sunil                                                                              | FBhavan_                                                            |
|   | 42      | Chopade Rutuja Prakash                                                                                                     | Remed .                                                             |
|   | 44      | Tahasildar Ankita Bajirao                                                                                                  | Bahasildar                                                          |
|   | 45      | Sagar Rutaja Gorath                                                                                                        | Fagae                                                               |
|   | 46      | Porna Speha Balasa                                                                                                         | He's<br>Alibhute                                                    |
|   |         | Vibhule Akanksha Rajadam                                                                                                   | ALIDDUK                                                             |
|   | 48      | Therat Megha Shkant                                                                                                        | @ Selet                                                             |
|   | 49      | Vadingekar sharayu Ravindra-                                                                                               | Bradingehacy                                                        |
|   |         | romate privatka Sanjak                                                                                                     | Perate                                                              |
|   | 51      | Patri Pratiksha Suni                                                                                                       | Mareave                                                             |
|   | 52      | Dalave manisha Avinash                                                                                                     | (Platy_                                                             |
|   | 53.     |                                                                                                                            | Hornke                                                              |
|   | 54      |                                                                                                                            | Filly -                                                             |
|   | 55      | Catouli Pralatia Shivali                                                                                                   | Satruiz                                                             |
|   | 57.     | I abax Alchinaruci, ADI                                                                                                    | DLCOQ.                                                              |
|   | 58      | Rachana sambhaji Mane<br>Rachana sambhaji Mane<br>Rachini Ajinath trakade<br>Jakshi satish Jadhay<br>Jacha Jandueng kample | Pachang ;                                                           |
|   | 50      | Rehin Alinath trakade                                                                                                      | KATZ                                                                |
|   |         | Jakshi Satish Jadhay                                                                                                       | Fasher                                                              |
|   |         | Bacher Jainducary hample                                                                                                   | (2) UI                                                              |
|   |         | Apubro pundlik patil                                                                                                       | - Oracui                                                            |
|   |         | 1                                                                                                                          |                                                                     |
|   |         | chuddahi shakora largat                                                                                                    | (SS-B)                                                              |
|   | 65      | Rutinia vilas Malawada                                                                                                     | Asela                                                               |
|   | 67      | Anuja chandrakant sawalig!                                                                                                 | (#Sala)                                                             |
|   | 68      | vaishnavi vishidas patil                                                                                                   | Vacts.                                                              |
|   | 69      | Akonkoha Neominthe poltane.                                                                                                | is letere                                                           |
|   | 70      | Jyoti Annaso Part                                                                                                          | V.K.Wikle.                                                          |
|   | 71      | Nikte vaishnavi kühor                                                                                                      | S.S.Paris                                                           |
|   |         | savita sunil parit                                                                                                         | ENimal.                                                             |
|   |         | 5 2 Ko Mane Callero miay Nismal                                                                                            |                                                                     |
|   |         | 13                                                                                                                         | Affred N                                                            |
|   |         | (Esta. 2006)                                                                                                               | 3.600                                                               |
|   |         | at 2006/2                                                                                                                  | PRINCIPAL<br>Deligna of Pharmacy                                    |
|   |         | and the second contraction                                                                                                 | Ashokrao Marie College of Pharmacy<br>Peth-Vadgaon, Dist. Kolhapur. |