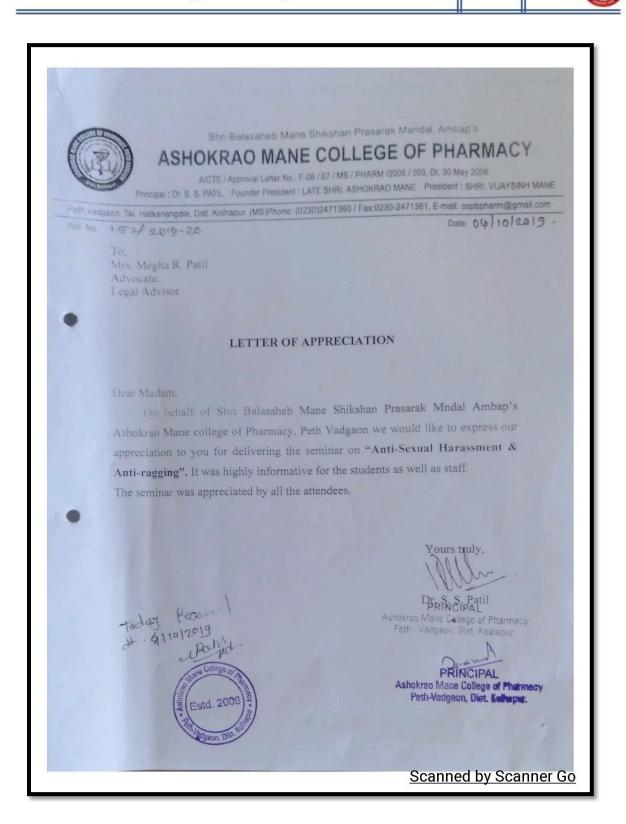

## SEMINAR ON: ANTI-SEXUAL HARASSMENT & ANTI-RAGGING

| r | Sr. No. |                                                                                                                            | Signature                                                           |
|---|---------|----------------------------------------------------------------------------------------------------------------------------|---------------------------------------------------------------------|
|   | 32      | Name of the student<br>Rajanigandha Bharat Mali                                                                            | Brneli                                                              |
| 1 | 33      | Jyoti Mazuti Kumbhar                                                                                                       | Bend                                                                |
|   | 311     | Roshapi Prakash Kumbhaz                                                                                                    | Finishae                                                            |
|   |         | such caulty as year amble                                                                                                  | Fineauble.                                                          |
|   | 36      | Panavi chandrabhan paive                                                                                                   | ettori                                                              |
|   | 37      | AKOUKSHO Abhau Malk                                                                                                        | (Acus                                                               |
|   | 38      | Patil Saniana Sandesh                                                                                                      | -fati)                                                              |
|   | 39      | Patil Socha Krishna                                                                                                        | (Sput<br>(Vati)                                                     |
|   | 10      | Patil Pratiksho Prakash                                                                                                    | Areetii                                                             |
| • | 41      | Pathi Riya Raghunath<br>Chavan Alanksha Sunil                                                                              | FBhavan_                                                            |
|   | 42      | Chopade Rutuja Prakash                                                                                                     | Remed .                                                             |
|   | 44      | Tahasildar Ankita Bajirao                                                                                                  | Bahasildar                                                          |
|   | 45      | Sagar Rutaja Gorath                                                                                                        | Fagae                                                               |
|   | 46      | Porna Speha Balasa                                                                                                         | He's<br>Alibhute                                                    |
|   |         | Vibhule Akanksha Rajadam                                                                                                   | ALIDDUK                                                             |
|   | 48      | Therat Megha Shkant                                                                                                        | @ Selet                                                             |
|   | 49      | Vadingekar sharayu Ravindra-                                                                                               | Bradingehacy                                                        |
|   |         | romate privatka Sanjak                                                                                                     | Perate                                                              |
|   | 51      | Patri Pratiksha Suni                                                                                                       | Mareave                                                             |
|   | 52      | Dalave manisha Avinash                                                                                                     | (Platy_                                                             |
|   | 53.     |                                                                                                                            | Hornke                                                              |
|   | 54      |                                                                                                                            | Filly -                                                             |
|   | 55      | Catouli Pralatia Shivali                                                                                                   | Satruiz                                                             |
|   | 57.     | I abax Alchinaruci, ADI                                                                                                    | DLCOQ.                                                              |
|   | 58      | Rachana sambhaji Mane<br>Rachana sambhaji Mane<br>Rachini Ajinath trakade<br>Jakshi satish Jadhay<br>Jacha Jandueng kample | Pachang ;                                                           |
|   | 50      | Rehin Alinath trakade                                                                                                      | KATZ                                                                |
|   |         | Jakshi Satish Jadhay                                                                                                       | Fasher                                                              |
|   |         | Bacher Jainducary hample                                                                                                   | (2) UI                                                              |
|   |         | Apubro pundlik patil                                                                                                       | - Oracui                                                            |
|   |         | 1                                                                                                                          |                                                                     |
|   |         | chuddahi shakora largat                                                                                                    | (SS-B)                                                              |
|   | 65      | Rutinia vilas Malawada                                                                                                     | Asela                                                               |
|   | 67      | Anuja chandrakant sawalig!                                                                                                 | (#Sala)                                                             |
|   | 68      | vaishnavi vishidas patil                                                                                                   | Vacts.                                                              |
|   | 69      | Akonkoha Neominthe poltane.                                                                                                | is letere                                                           |
|   | 70      | Jyoti Annaso Part                                                                                                          | V.K.Wikle.                                                          |
|   | 71      | Nikte vaishnavi kühor                                                                                                      | S.S.Paris                                                           |
|   |         | savita sunil parit                                                                                                         | ENimal.                                                             |
|   |         | 5 2 Ko Mane Callero miay Nismal                                                                                            |                                                                     |
|   |         | 13                                                                                                                         | Affred N                                                            |
|   |         | (Esta. 2006)                                                                                                               | 3.600                                                               |
|   |         | at 2006/2                                                                                                                  | PRINCIPAL<br>Deligna of Pharmacy                                    |
|   |         | and the second contraction                                                                                                 | Ashokrao Marie College of Pharmacy<br>Peth-Vadgaon, Dist. Kolhapur. |