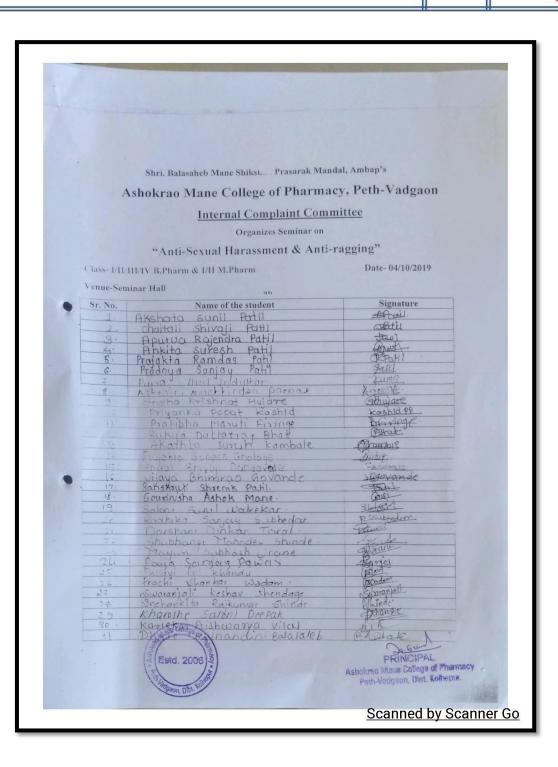

## SEMINAR ON: ANTI-SEXUAL HARASSMENT & ANTI-RAGGING

| r | Sr. No. |                                                                                                                            | Signature                                                           |
|---|---------|----------------------------------------------------------------------------------------------------------------------------|---------------------------------------------------------------------|
|   | 32      | Name of the student<br>Rajanigandha Bharat Mali                                                                            | Brneli                                                              |
| 1 | 33      | Jyoti Mazuti Kumbhar                                                                                                       | Bend                                                                |
|   | 311     | Roshapi Prakash Kumbhaz                                                                                                    | Finishae                                                            |
|   |         | such caulty as year amble                                                                                                  | Fineauble.                                                          |
|   | 36      | Panavi chandrabhan paive                                                                                                   | ettori                                                              |
|   | 37      | AKOUKSHO Abhau Malk                                                                                                        | (Acus                                                               |
|   | 38      | Patil Saniana Sandesh                                                                                                      | -fati)                                                              |
|   | 39      | Patil Socha Krishna                                                                                                        | (Sput<br>(Vati)                                                     |
|   | 10      | Patil Pratiksho Prakash                                                                                                    | Areetii                                                             |
| • | 41      | Pathi Riya Raghunath<br>Chavan Alanksha Sunil                                                                              | FBhavan_                                                            |
|   | 42      | Chopade Rutuja Prakash                                                                                                     | Remed .                                                             |
|   | 44      | Tahasildar Ankita Bajirao                                                                                                  | Bahasildar                                                          |
|   | 45      | Sagar Rutaja Gorath                                                                                                        | Fagae                                                               |
|   | 46      | Porna Speha Balasa                                                                                                         | He's<br>Alibhute                                                    |
|   |         | Vibhule Akanksha Rajadam                                                                                                   | ALIDDUK                                                             |
|   | 48      | Therat Megha Shkant                                                                                                        | @ Selet                                                             |
|   | 49      | Vadingekar sharayu Ravindra-                                                                                               | Bradingehacy                                                        |
|   |         | romate privatka Sanjak                                                                                                     | Perate                                                              |
|   | 51      | Patri Pratiksha Suni                                                                                                       | Mareave                                                             |
|   | 52      | Dalave manisha Avinash                                                                                                     | (Platy_                                                             |
|   | 53.     |                                                                                                                            | Hornke                                                              |
|   | 54      |                                                                                                                            | Filly -                                                             |
|   | 55      | Catouli Pralatia Shivali                                                                                                   | Satruiz                                                             |
|   | 57.     | I abax Alchinaruci, ADI                                                                                                    | DLCOQ.                                                              |
|   | 58      | Rachana sambhaji Mane<br>Rachana sambhaji Mane<br>Rachini Ajinath trakade<br>Jakshi satish Jadhay<br>Jacha Jandueng kample | Pachang ;                                                           |
|   | 50      | Rehin Alinath trakade                                                                                                      | KATZ                                                                |
|   |         | Jakshi Satish Jadhay                                                                                                       | Fasher                                                              |
|   |         | Bacher Jainducary hample                                                                                                   | (2) UI                                                              |
|   |         | Apubro pundlik patil                                                                                                       | - Oracui                                                            |
|   |         | 1                                                                                                                          |                                                                     |
|   |         | chuddahi shakora largat                                                                                                    | (SS-B)                                                              |
|   | 65      | Rutinia vilas Malawada                                                                                                     | Asela                                                               |
|   | 67      | Anuja chandrakant sawalig!                                                                                                 | (#Sala)                                                             |
|   | 68      | vaishnavi vishidas patil                                                                                                   | Vacts.                                                              |
|   | 69      | Akonkoha Neominthe poltane.                                                                                                | is letere                                                           |
|   | 70      | Jyoti Annaso Part                                                                                                          | V.K.Wikle.                                                          |
|   | 71      | Nikte vaishnavi kühor                                                                                                      | S.S.Paris                                                           |
|   |         | savita sunil parit                                                                                                         | ENimal.                                                             |
|   |         | 5 2 Ko Mane Callero miay Nismal                                                                                            |                                                                     |
|   |         | 13                                                                                                                         | Affred N                                                            |
|   |         | (Esta. 2006)                                                                                                               | 3.600                                                               |
|   |         | at 2006/2                                                                                                                  | PRINCIPAL<br>Deligna of Pharmacy                                    |
|   |         | and the second contraction                                                                                                 | Ashokrao Marie College of Pharmacy<br>Peth-Vadgaon, Dist. Kolhapur. |