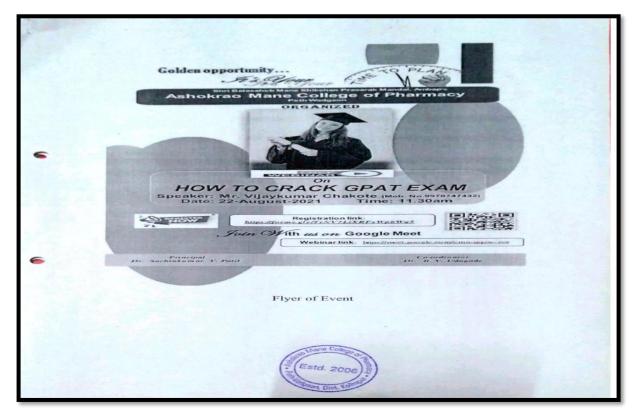

# ONLINE WEBINAR: HOW TO CRACK GPAT EXAM

| Web: www.amcoph.org   Phone          | kanangale, Dist. Kolhapur (MH) PIN 416 112<br>e: 0230-2471360/61   E mail: copbpharm@gmail.com |  |  |
|--------------------------------------|------------------------------------------------------------------------------------------------|--|--|
| ame of Committee: GPAT Guidanc       | e Cell Date: 13/08/2022                                                                        |  |  |
| CIPC                                 | ULAR / NOTICE                                                                                  |  |  |
| CIRC                                 | ULAR / NOTICE                                                                                  |  |  |
| To All students of Final Y           | 'ear B. Pharmacy                                                                               |  |  |
| Subject GPAT Guidance: Web           |                                                                                                |  |  |
|                                      | acy are hereby informed that GPAT Guidance Cell ha                                             |  |  |
| organized online webinar on "How to  | Crack GPAT Exam". In the view of this all are requested                                        |  |  |
| to attend the webinar.               |                                                                                                |  |  |
| Details of webinar:                  |                                                                                                |  |  |
| • Webinar By: Vijayl                 | • Webinar By: Vijaykumar Chakote, Director, Pharmastar Academy.                                |  |  |
| • Date: 22 August                    | 2022 Friday                                                                                    |  |  |
| • Time : 11.30am                     |                                                                                                |  |  |
| Registration Lin     Wobingr Link: h | k: https://forms.gle/PUmdLwwmazmJqfsr9<br>https://meet.google.com/cmn-qqzw-yor                 |  |  |
|                                      |                                                                                                |  |  |
| Prepared By                          | Approved By                                                                                    |  |  |
| 2 Lon Ludward )                      | A count                                                                                        |  |  |
| all of                               | Dr. S. V. Patil                                                                                |  |  |
| Dr. B. V Udugade                     | PRINCIPAL                                                                                      |  |  |
|                                      | Ashokrao Mane College of Pharmacy                                                              |  |  |
|                                      | Peth-Vadgaon, Dist. Kolhapur.                                                                  |  |  |

|                           | REPORT                                                                                                                                                                                                                                                                                                                                                                                            |
|---------------------------|---------------------------------------------------------------------------------------------------------------------------------------------------------------------------------------------------------------------------------------------------------------------------------------------------------------------------------------------------------------------------------------------------|
| Name of Event             | "GPAT Guidance Webinar Series 2022-23" Webinar on How<br>to Crack GPAT Exam                                                                                                                                                                                                                                                                                                                       |
| Event Conducted by        | GPAT Guidance and Competitive Examinations Cell.                                                                                                                                                                                                                                                                                                                                                  |
| Targeted audience         | Third and Final Year B. Pharmacy, Students                                                                                                                                                                                                                                                                                                                                                        |
| Day & Date                | Monday 22.08.2022                                                                                                                                                                                                                                                                                                                                                                                 |
| Mode                      | Online (Google Meet)<br>Registration Link: https://forms.gle/PUmdLwwmazmJqfsr9<br>Webinar Link: https://meet.google.com/cmn-qqzw-yor                                                                                                                                                                                                                                                              |
| No. of participants       | 74                                                                                                                                                                                                                                                                                                                                                                                                |
| Details of event in short | A Webinar was arranged by GPAT Guidance and Competitive<br>Examinations Cell for GPAT aspirants<br>In Webinar Mr. Vijaykumar Chakote, Director, Pharmastar<br>Academy, Nanded guided students about different aspects of<br>GPAT.<br>Special emphasis was provided on Why to appear for GPAT?<br>What are advantages of GPAT qualification? How to start GPAT<br>study? What to prepare for GPAT? |
| Event Coordinator         | Dr. Udugade B.V.<br>GPAT Guidance and Competitive Examinations Cell In charge                                                                                                                                                                                                                                                                                                                     |
|                           |                                                                                                                                                                                                                                                                                                                                                                                                   |
|                           |                                                                                                                                                                                                                                                                                                                                                                                                   |
|                           |                                                                                                                                                                                                                                                                                                                                                                                                   |