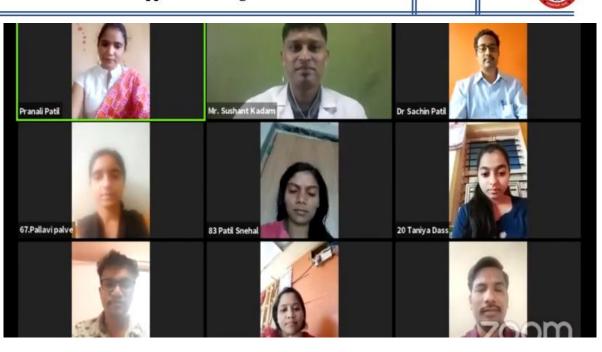

|     |



SSR

2023



# WAY TO CLINICAL TRIALS







| 1:22 *401 62 | 2.0 Vo<br>B/S LTE                                                                                                                                                                                                         | <b>(86</b> ) | 1:24 * 4                | ∎ 35.0 Vo<br>КВ/S LTE |                       | ( | <b>a</b> 86 | Ð |
|--------------|---------------------------------------------------------------------------------------------------------------------------------------------------------------------------------------------------------------------------|--------------|-------------------------|-----------------------|-----------------------|---|-------------|---|
| ۵»           | 🕩 Zoom ~