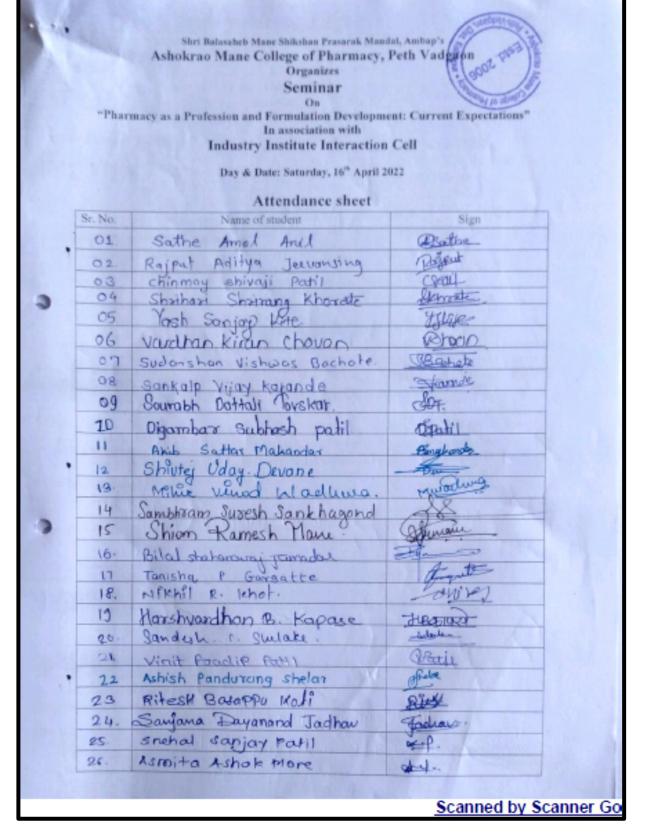

Wm25h

Roans

enajagtapt370€ Speaker. Mirs. Toleena Jagtap. Success Point Academy Day & Date: - Wednesday, Nov. 24, 2021. Student Attendance 81gn Student Name Fule Aditya Raghunath Agu Andikand Gaikwad Akshay Avinash fra. Gobbur Shrishuil Iranna. Chougale Omkers Babansao Fictoryd Patil Shirty Anin Tatel Shelar Smeyesh mohah Bongen Sutar Pratik Rayendra Thetar. Tupe Abhijeet Suresh ASTURE patil aniket Hanmant Arotil. shingate aniket mohan Adel valshelti Rabul Ramesh Sernai Sarnaik Subodh Krushnath

Guest recture - ' Career Opportunities (in Pharma

Jayendra Dipakrao Dhenge Akiwate shubham Akiwate Chopade Umesh Shamrao Kurane Ashech Jamba Ewaphil Prokash Batpute

Summy surresh madgaonkar Satjojit Sonjey Shinde Ajinkya shivoyi Sonkpal