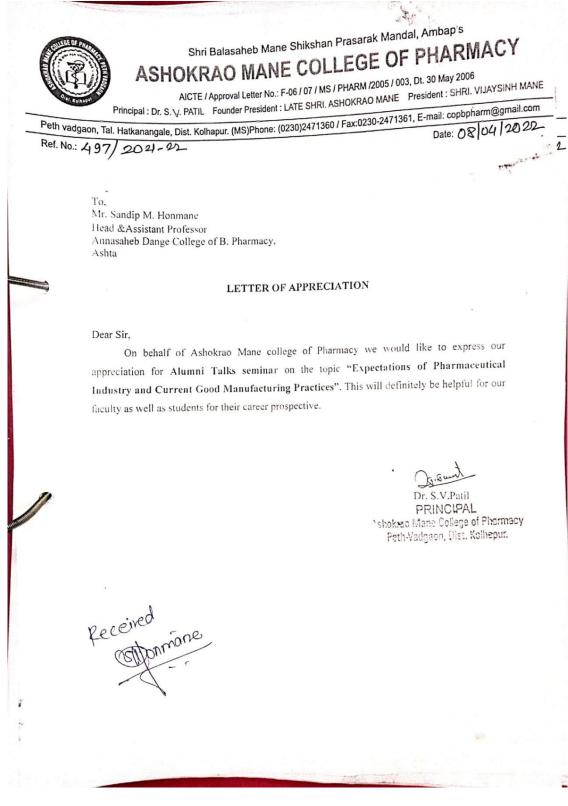

# PHARMACEUTICAL QUALITY MANAGEMENT SYSTEM: INDUSTRIAL PERSPECTIVE

| Christy.                                                            | Approved by PCI & AICTE N<br>Affiliated to<br>Eated, 2000 1 Founder Pro                                                         | Shikshan Prasarak Mandal, Ambap's<br>COLLEGE OF PHARMACY<br>New Dethk, DTE-Government of Maharohtra,<br>Shivaji University, Kolhapuar<br>sidear LATE SHEL ASHOFFAO MANE<br>L President, SHEL VIJAVSINH MANE |
|---------------------------------------------------------------------|---------------------------------------------------------------------------------------------------------------------------------|-------------------------------------------------------------------------------------------------------------------------------------------------------------------------------------------------------------|
| Web: 1                                                              | Peth Vadgaon Tal, Harkanangale, F                                                                                               |                                                                                                                                                                                                             |
|                                                                     | nmittee: Seminar/Workshop                                                                                                       | Date: 02/07/2021                                                                                                                                                                                            |
| To                                                                  | All the students of B. Pharn                                                                                                    |                                                                                                                                                                                                             |
| Subject                                                             | Webinar                                                                                                                         |                                                                                                                                                                                                             |
| Subject<br>All the stude<br>Webinar o<br>perspective"               | Webinar<br>nts of B. Pharm are hereby<br>n "Pharmaceutical Qual<br>Kindly take note of the same<br>Sunday-04/07/2021.           | informed that college is going to arrange<br>ity management system- Industry                                                                                                                                |
| Subject<br>All the stude<br>Webinar o<br>perspective"<br>Day& Date- | Webinar<br>nts of B. Pharm are hereby<br>n "Pharmaceutical Qual<br>Kindly take note of the same<br>Sunday-04/07/2021.           | informed that college is going to arrange<br>ity management system- Industry                                                                                                                                |
| Subject<br>All the stude<br>Webinar o<br>perspective"<br>Day& Date- | Webinar<br>nts of B. Pharm are hereby<br>on "Pharmaceutical Qual<br>'Kindly take note of the same<br>Sunday-04/07/2021.<br>) am | informed that college is going to arrang<br>ity management system- Industry                                                                                                                                 |