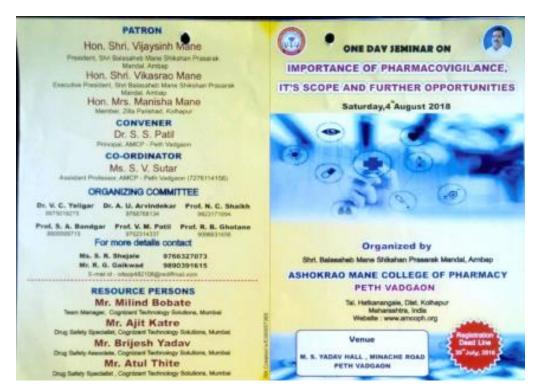

|     | 1          | 9773                                                                        |                                          |
|-----|------------|-----------------------------------------------------------------------------|------------------------------------------|
| 13. | 05/02/2020 | Careers and Business Prospects in<br>the Area of Pharma<br>Entrepreneurship | Mr. Nitinkumar Kale,<br>Mr. Sufi Ayaz    |
| 14. | 09/05/2020 | Introduction of New Product to<br>Market                                    | Mr. Rahul Patil                          |
| 15. | 07/03/2020 | Recent Trends in<br>Pharmacovigilance                                       | Mr. Arihant Desai                        |
| 16. | 09/05/2020 | Bioavailability /Bioequivalence<br>Studies & Regulatory<br>Requirements     | Makrand Shelke                           |
| 17. | 10/07/2018 | Parent's Meet: GPAT exam 2019                                               | -NA-                                     |
| 18. | 21/07/2018 | Novel approach towards Pharma<br>Industry                                   | Mr. Kiran Desai,<br>Mr. Aniruddha Davade |
| 19. | 04/08/2018 | Importance of<br>Pharmacovigilance: Its Scope and<br>further Opportunities  | Cognizant Technology<br>Solution, Mumbai |
| 20. | 29/09/2018 | Clinical Research Industry                                                  | iGCP Analytics                           |
| 21. | 17/01/2018 | GPAT last days preparation                                                  | Mr. Ram Ardad                            |