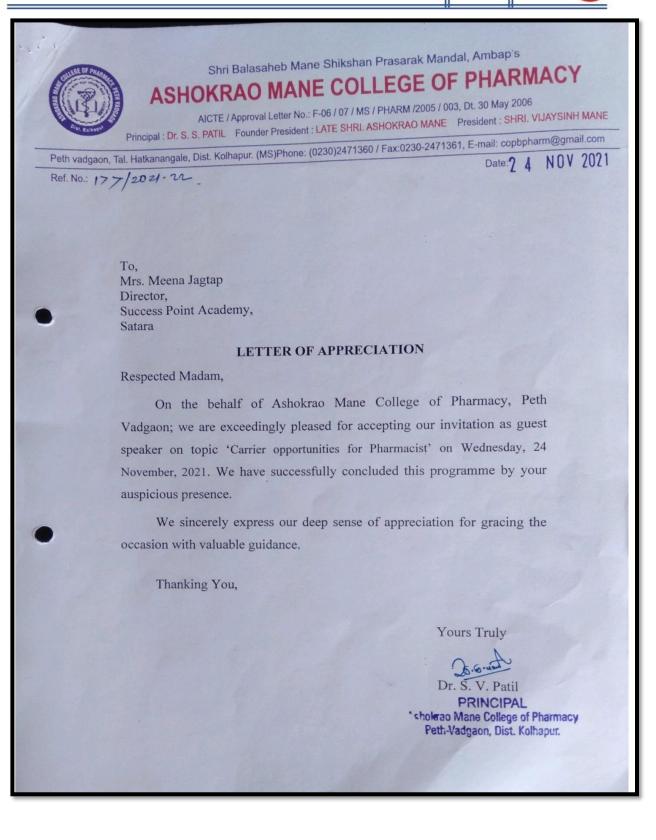

## **GUEST LECTURE: CAREER OPPORTUNITIES FOR PHARMACIST**

|                  |                                                                       | 1.50                                                                             | Lunga or   |
|------------------|-----------------------------------------------------------------------|----------------------------------------------------------------------------------|------------|
|                  |                                                                       |                                                                                  | 1          |
|                  |                                                                       | (MAR) (Est                                                                       | ld. 2006   |
|                  |                                                                       | (Real)                                                                           | 1          |
| TREAM            | Shri Balasaheb M                                                      | ane Shikshan Prasarak Mandal, Ambap's                                            | gaon, Dist |
| 16               | ASHOKRAO MAL                                                          | NE COLLEGE OF PHARMACY                                                           |            |
| (1/1 SI          | Affiliate                                                             | E New Delhi, DTE-Government of Maharashtra,<br>d to Shivaji University, Kolhapur |            |
| COLUMN REPORT    | Principal: DR. S. V. P.                                               | President: LATE SHRL ASHOKRAO MANE<br>NTIL   President: SHRL VIJAYSINH MANE      |            |
| We               | Peth Vadgaon Tal. Hatkanangale<br>eb: www.amcoph.org   Phone: 0230-2- | , Dist. Kolhapur (MH) PIN 416 112<br>471360-61   E mail: copbpharm@gmail.com     |            |
| all services and | Committee: Seminar/Workshop                                           |                                                                                  |            |
| interior of o    | NOT                                                                   |                                                                                  |            |
|                  | NOT                                                                   | ICE                                                                              |            |
| То               | All the students of B. Phan                                           |                                                                                  |            |
|                  |                                                                       |                                                                                  |            |
| Subject          | Guest lecture                                                         |                                                                                  |            |
| All the stud     | dents of B. Pharm are hereby                                          | y informed that college is going to arrange                                      |            |
| guest lectu      | re on "Career opportunities                                           | for Pharmacist". Kindly take note of the                                         |            |
| same.            |                                                                       |                                                                                  |            |
| Dav& Date        | e- Wednesday-24/11/2021.                                              |                                                                                  |            |
| Time - 11.0      |                                                                       |                                                                                  |            |
|                  |                                                                       |                                                                                  |            |
|                  | Prepared By                                                           | Approved Dr.                                                                     |            |
|                  |                                                                       | Approved By                                                                      |            |
|                  |                                                                       |                                                                                  |            |
|                  | 2                                                                     | N                                                                                |            |
|                  | E                                                                     | 25. Euro                                                                         |            |
|                  | 8                                                                     | 25. Ermunt                                                                       |            |
|                  | Ms. Pranali. P. Patil                                                 | Dr. S. V. Patil                                                                  |            |
| N                | Ms. Pranali. P. Patil                                                 | Dr. S. V. Patil<br>PRINCIPAL<br>Ashokrao Mane Cellege of Pharmacy                |            |
|                  | Ms. Pranali. P. Patil                                                 | Dr. S. V. Patil                                                                  |            |