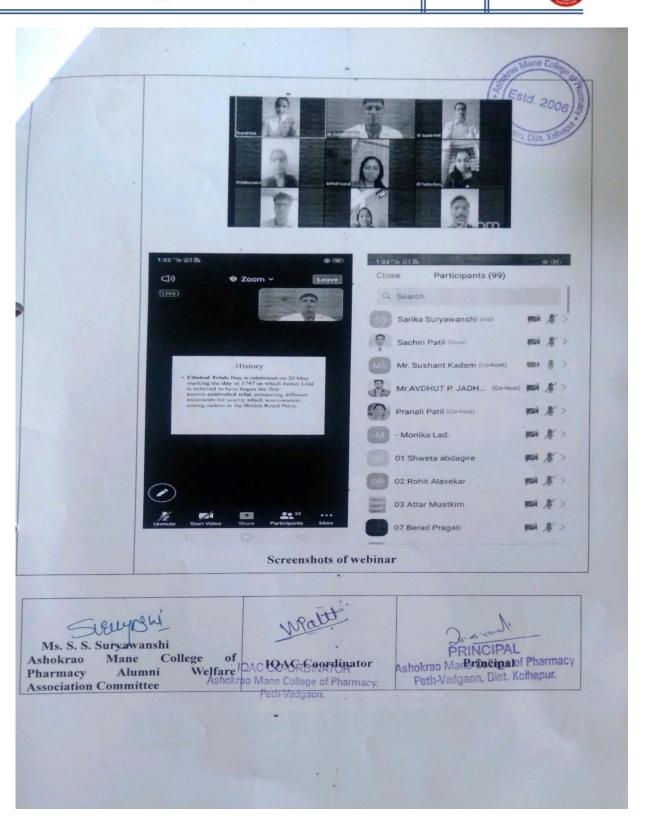

| HELP<br>Youxed<br>FERST | 03 Attar              | Mustkim               |   | ¥           | > |
| Unmute       | Start Video Share Participants                                                                                                                                                                                            | More         |                         | 07.Bera               | d Pragati             |   | X           | > |
|              |                                                                                                                                                                                                                           |              |                         |                       |                       |   |             |   |

=





# ASPECTS OF PHARMACOVIGILANCE



3





SSR 2023



Shri. Balasaheb Mane Shikshan Prasarak Mandal, Ambap's ASHOKRAO MANE COLLEGE OF PHARMAC Approved by PCI & AICTE New Delhi, DTE-Government of Maharashtra, Affiliated to Shivaji University, Kolhapur Peth Vadgaon Tal. Hatkanangale, Dist. Kolhapur (MH) PIN 416 LP2 Web: www.amcoph.org | Phone: 0230-2471360/61 | E mail: copupharm@gmail.com Academic Year: 2021-22 Ashokrao Mane College of Pharmacy Alumni Welfare Association Committee (AMCPAWA) **Event Details Event Tile** Alumni Talks Webinar on "Aspects of Pharmacovigilance (PV): An Emerging Sector in IT & Government" Organized By Ashokrao Mane College of Pharmacy Alumni Welfare Association Committee (AMCPAWA) **Date Of Organization** Saturday, 26 June 2021 **Funding Agency** NA Collaboration