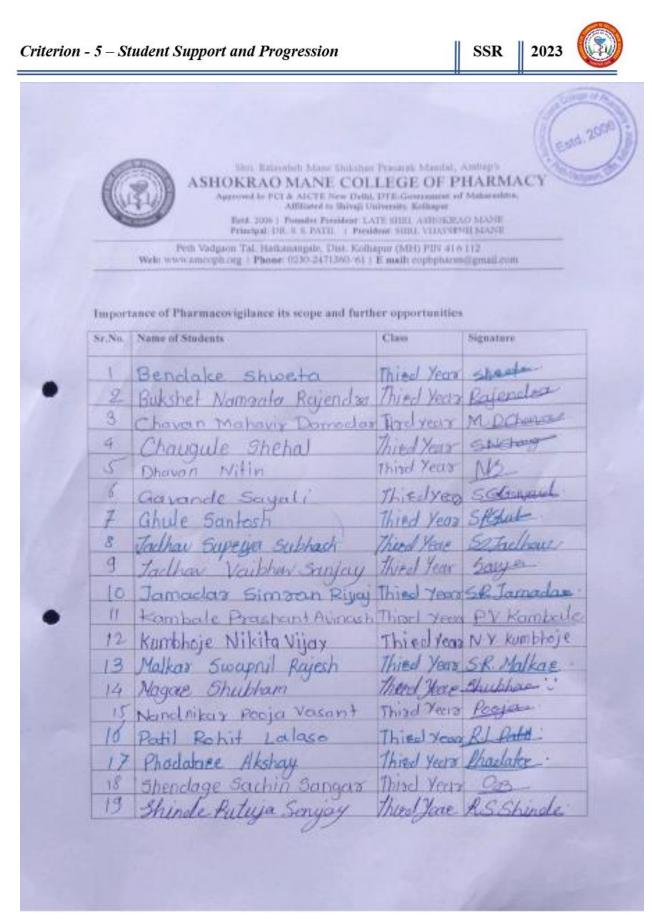

# 5.1.3

Percentage of students benefitted by guidance for competitive examinations and career counseling offered by the institution during the last five years

| Sr.  |                                                                                                         | Number of    |          |
|------|---------------------------------------------------------------------------------------------------------|--------------|----------|
| No.  | Name of activity                                                                                        | Students     | Page No. |
| 110. |                                                                                                         | Participated |          |
| 1.   | List of Activities Conducted                                                                            | -            | 03-04    |
| 2.   | Online Webinar: How to Crack GPAT Exam                                                                  | 74           | 05-09    |
| 3.   | Guest Lecture: Career Opportunities for Pharmacist                                                      | 26           | 10-14    |
| 4.   | Pharmaceutical Quality Management System: Industrial<br>Perspective                                     | 74           | 15-18    |
| 5.   | Expectations of Pharmaceutical Industry and Current<br>Good Manufacturing Practices                     | 89           | 19-27    |
| 6.   | Pharmacy as Profession and Formulation Development:<br>Current Expectation                              | 54           | 28-32    |
| 7.   | Guest Lecture : Preparation of GPAT exam                                                                | 61           | 33-37    |
| 8.   | International Online Conference on Pharmacovigilance<br>and clinical research                           | 93           | 38-42    |
| 9.   | National Level Webinar on Best Practice of Clinical and<br>Community Pharmacist for Better Patient Care | 79           | 43-45    |
| 10.  | Way to Clinical Trials                                                                                  | 99           | 46-49    |
| 11.  | Aspects of Pharmacovigilance                                                                            | 117          | 50-52    |
| 12.  | Guest Lecture: How to crack GPAT exam                                                                   | 19           | 53-55    |
| 13.  | Guest Lecture: How to Crack GPAT                                                                        | 26           | 56-58    |
| 14.  | Careers and Business Prospects in the Area of Pharma<br>Entrepreneurship                                | 127          | 59-70    |
| 15.  | Introduction of New Product to Market                                                                   | 72           | 71-74    |
| 16.  | Recent Trends in Pharmacovigilance                                                                      | 106          | 75-80    |
| 17.  | Bioavailability /Bioequivalence Studies & Regulatory<br>Requirements                                    | 93           | 81-83    |
| 18.  | Parent's Meet: GPAT Exam 2019                                                                           | NA           | 84-87    |
| 19.  | Novel approach towards Pharma Industry                                                                  | 100          | 88-95    |
| 20.  | Importance of Pharmacovigilance: Its Scope and further<br>Opportunities                                 | 169          | 96-110   |
| 21.  | Clinical Research Industry                                                                              | 78           | 111-117  |
| 22.  | GPAT last days preparation                                                                              | 42           | 118-120  |

|     | 1          | 9773                                                                        |                                          |
|-----|------------|-----------------------------------------------------------------------------|------------------------------------------|
| 13. | 05/02/2020 | Careers and Business Prospects in<br>the Area of Pharma<br>Entrepreneurship | Mr. Nitinkumar Kale,<br>Mr. Sufi Ayaz    |
| 14. | 09/05/2020 | Introduction of New Product to<br>Market                                    | Mr. Rahul Patil                          |
| 15. | 07/03/2020 | Recent Trends in<br>Pharmacovigilance                                       | Mr. Arihant Desai                        |
| 16. | 09/05/2020 | Bioavailability /Bioequivalence<br>Studies & Regulatory<br>Requirements     | Makrand Shelke                           |
| 17. | 10/07/2018 | Parent's Meet: GPAT exam 2019                                               | -NA-                                     |
| 18. | 21/07/2018 | Novel approach towards Pharma<br>Industry                                   | Mr. Kiran Desai,<br>Mr. Aniruddha Davade |
| 19. | 04/08/2018 | Importance of<br>Pharmacovigilance: Its Scope and<br>further Opportunities  | Cognizant Technology<br>Solution, Mumbai |
| 20. | 29/09/2018 | Clinical Research Industry                                                  | iGCP Analytics                           |
| 21. | 17/01/2018 | GPAT last days preparation                                                  | Mr. Ram Ardad                            |