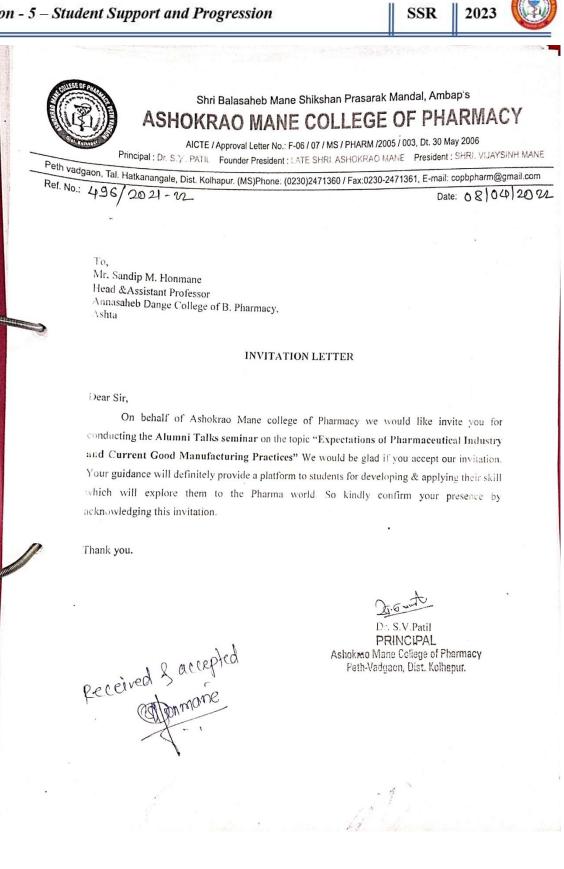

| .00 pm to 4.00 pm<br>eminar hall<br>Prepared By<br>234<br>234<br>. Sarika S. Suryawanshi | Dr. S. V. Patil<br>PRINCIPAL<br>Ashekao Mane College of Phermacy                                                                       |  |  |

Seminar on



EXPECTATIONS OF PHARMACEUTICAL INDUSTRY AND CURRENT **GOOD MANUFACTURING** PRACTICES

> Friday, 8<sup>th</sup> **April 2022**

Time: 3pm - 4pm

Mr. S. M. Honmane **Our Proud Alumni** 

BAMS MBA B.ED







SSR

2023





## Shri. Balasaheb Mane ShikshanPrasarakMandal, Ambap Ashokrao Mane College of Pharmacy, Peth-Vadgaon Alumni Talks-seminar on "Expectations of Pharmaceutical Industry and Current Good Manufacturing Practices" Date- 8/04/2022

| <u> </u>                              |              | Name of the student         | Signature            |
|---------------------------------------|--------------|-----------------------------|----------------------|
| Sr. No.                               | Class        |                             | Parante              |
| 1.                                    | 5.7.         | YUNDRUJ P. Mane             | AMalkar              |
| 2.                                    | S.Y          | Attorva. V. Molkis          | A                    |
| 3