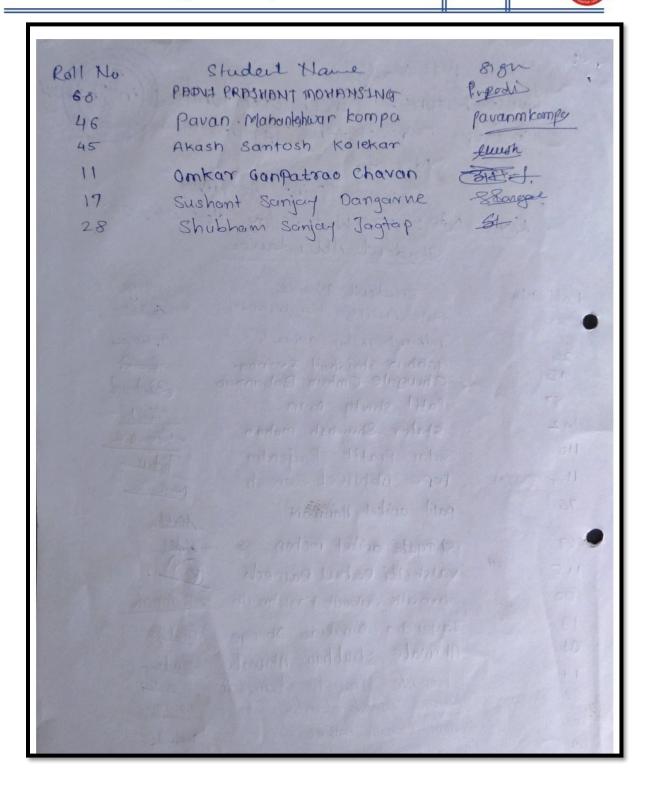

Wm25h

Roans

enajagtapt370€ Speaker. Mirs. Toleena Jagtap. Success Point Academy Day & Date: - Wednesday, Nov. 24, 2021. Student Attendance 81gn Student Name Fule Aditya Raghunath Agu Andikand Gaikwad Akshay Avinash fra. Gobbur Shrishuil Iranna. Chougale Omkers Babansao Fictoryd Patil Shirty Anin Tatel Shelar Smeyesh mohah Bongen Sutar Pratik Rayendra Thetar. Tupe Abhijeet Suresh ASTURE patil aniket Hanmant Arotil. shingate aniket mohan Adel valshelti Rabul Ramesh Sernai Sarnaik Subodh Krushnath

Guest recture - ' Career Opportunities (in Pharma

Jayendra Dipakrao Dhenge Akiwate shubham Akiwate Chopade Umesh Shamrao Kurane Ashech Jamba Ewaphil Prokash Batpute

Summy surresh madgaonkar Satjojit Sonjey Shinde Ajinkya shivoyi Sonkpal