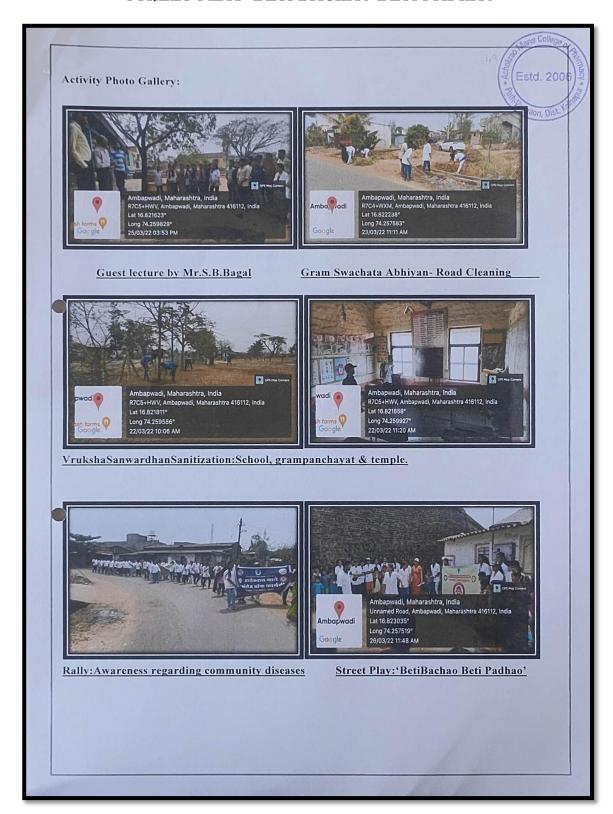

B. Organized events:

| Sr.No | Date       | Name of the Activity                                                                                                                                                                                                                                                                                                  |
|-------|------------|-----------------------------------------------------------------------------------------------------------------------------------------------------------------------------------------------------------------------------------------------------------------------------------------------------------------------|
| 1.    | 21/03/2022 | <ul> <li>Inauguration Ceremony</li> <li>Rally on awareness regarding community diseases.</li> <li>Gram Swachataabhiyan- Plastic Mukti</li> </ul>                                                                                                                                                                      |
| 2.    | 22/03/2022 | ➤ Cleaning & sanitization of school, roads, temples &grampanchayat.                                                                                                                                                                                                                                                   |
| 3.    | 23/03/2022 | <ul> <li>Medical Check-up camp</li> <li>Blood Group = 43</li> <li>Blood Sugar Level = 41</li> <li>Blood Pressure = 41</li> <li>Hemoglobin = 41</li> <li>Tablet Distribution camp(Haematanic&amp; Albendazole).</li> </ul>                                                                                             |
| 4.    | 24/03/2022 | ➤ Blood Donation Camp- 34 peoples donated blood.                                                                                                                                                                                                                                                                      |
| 5.    | 25/03/2022 | <ul> <li>ManuskichiBhint (Wall of Humanity) –</li> <li>Collection &amp;Distribution of Clothes to needy, poor, orphan peoples in society.</li> <li>Clothes donation to Mauli Seva Sanstha's Shri.Shivaji Patil</li> <li>Guest lecture by Prof.S.B.Bagal on Importance of Yoga &amp; Health related factors</li> </ul> |
| 6.    | 26/03/2022 | <ul> <li>Rally on awareness</li> <li>Beti BachaoAwarensss with the help of Street play.</li> </ul>                                                                                                                                                                                                                    |
| 7.    | 27/03/2022 | <ul> <li>Azadi Ka Amrut Mahotsav- Historical fort conservation<br/>like Panhala&amp;Pawangad.</li> <li>Closing Ceremony</li> </ul>                                                                                                                                                                                    |

# AWARENESS RALLY REGARDING COMMUNITY DISEASES STREET PLAY 'BETI BACHAO BETI PADHAO'