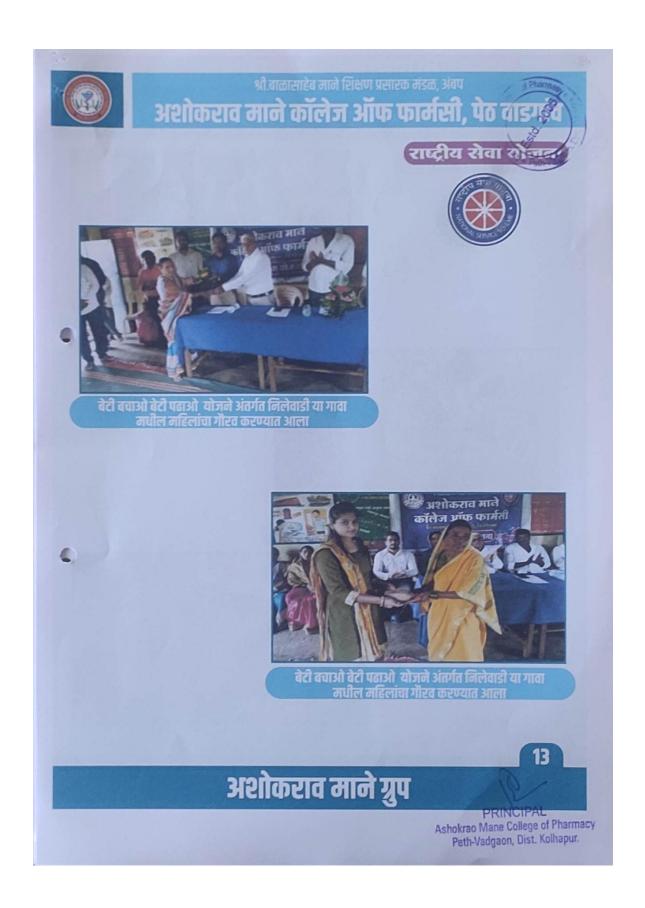

# AWARENESS RALLY REGARDING COMMUNITY DISEASES STREET PLAY 'BETI BACHAO BETI PADHAO'