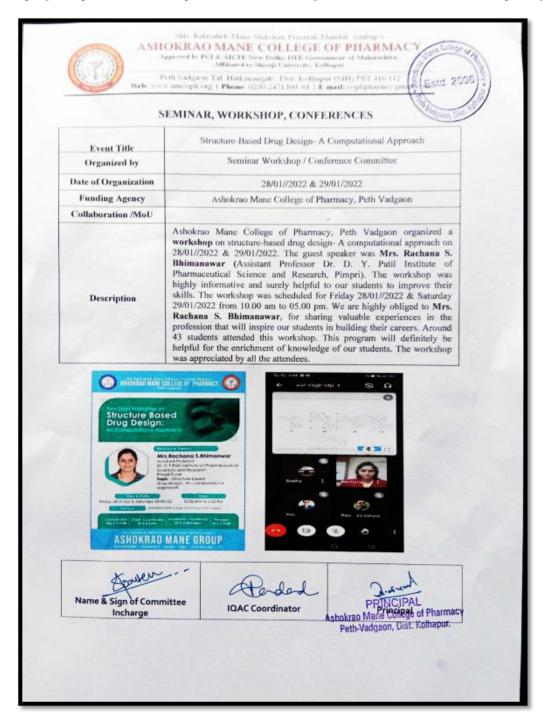

### STRUCTURE BASED DRUG DESIGN: A COMPUTATIONAL APPROACH

### SOFT SKILLS INITIATIVES 2021-2022