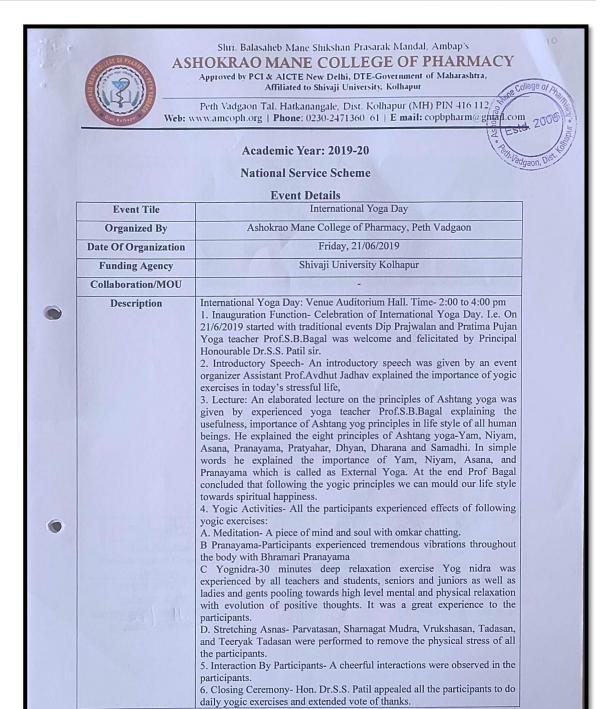

dents during interview, regarding basic knowledge of your area..
- Visit to Production, Quality Control Quality Assurance, cleaning areas Packaging & storage department in three groups.
- Each leader from department given lot of respective information
- Some department heads shows the demonstration of GC-MS, LC-MS and different chromatographic techniques.
- Visit was concluded at 2:00 pm by presenting Institute brochure &documentation with toMr. K. Mohan
- After industry visitwe visited to beach &Cruise at night.
- On sunday, 03/02/2019 visited to Goa Science center & Church.
- Venue of stay: Hotel Holiday Village, Betim, Goa.
- Bus service:S. S. Tours and Travels, Kolhapur.







# LIFE SKILLS INITIATIVES 2018 - 2019 (yoga, physical fitness, health & Hygiene) INTERNATIONAL YOGA DAY















# ASHOKRAO MANE COLLEGE OF PHARMACY

Approved by PCI & AICTE New Delhi, DTE-Government of Maharashtra Estd. 2006
Affiliated to Shivaji University, Kolhapur

Peth Vadgaon Tal. Hatkanangale, Dist. Kolhapur (MH) PIN 416 112 Web: www.amcoph.org | Phone: 0230-2471360 61 | E mail: copbpharm@gmail.cuml

Academic Year: 2018-19

**National Service Scheme** 

| _ |                      | Event Details