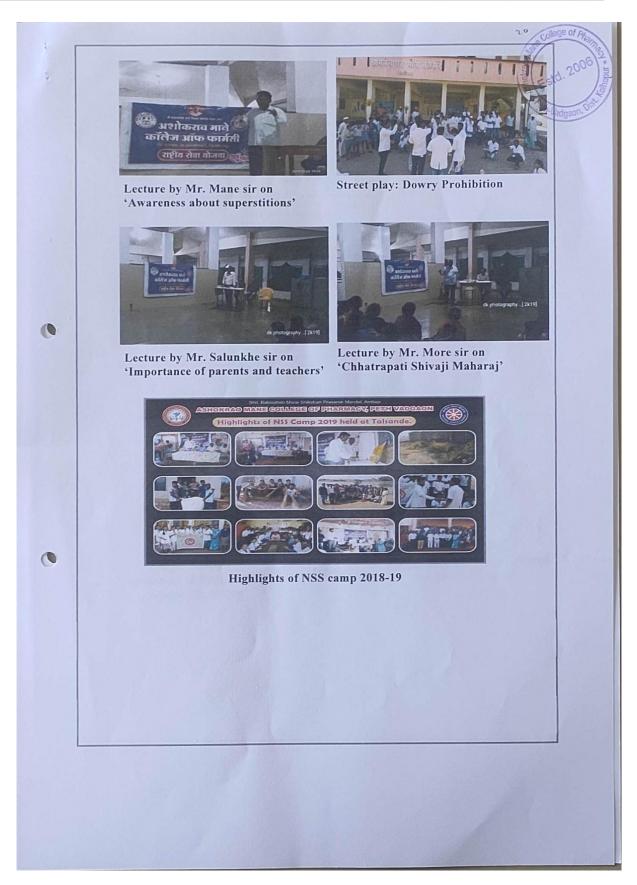

|

Ashokrao Mane College of Pharmacy, Peth-Vadgaon.

Name & Sign of Program Officer कार्यक्रम अधिकारी

राष्ट्रीय सेवा योजना अशोकरात माने कॉलेज ऑफ फार्मसी

🏞 वडगांव, जि. को हापूर

**PRINCIPAL** Ashokrao Mane College of Pharmacy Peth-Vadgaon, Dist. Kolhapur.





**Back to Index** 





Back to Index



# SOFT SKILLS INITIATIVES 2018 - 2019

# CONNECT WITH WORK







Shri Balasaheb Mane Shikshan Prasarak Mandal, Ambap's

# ASHOKRAO MANE COLLEGE OF PHARMACY

AICTE / Approval Letter No.: F-06 / 07 / MS / PHARM /2005 / 003, Dt. 30 May 2006

Principal : Dr. S. S. PATIL Founder President : LATE SHRI. ASHOKRAO MANE President : SHRI. VIJAYSINH MANE

Peth vadgaon, Tal. Hatkanangale, Dist. Kolhapur. (MS)Phone: (0230)2471360 / Fax:0230-2471361, E-mail: copbpharm@gmail.com

Ref. No.: 449/2017-18

Date: 02/02/2018

Mr. Wicky David, Trainer, GTT, Pune.

Title of Program: Connect With Work

Date of presentation: 02/02/2018

Dear Mr. Wicky David,

Thank you for delivering a speech to our students about (Connect With Work). The students who attended really enjo