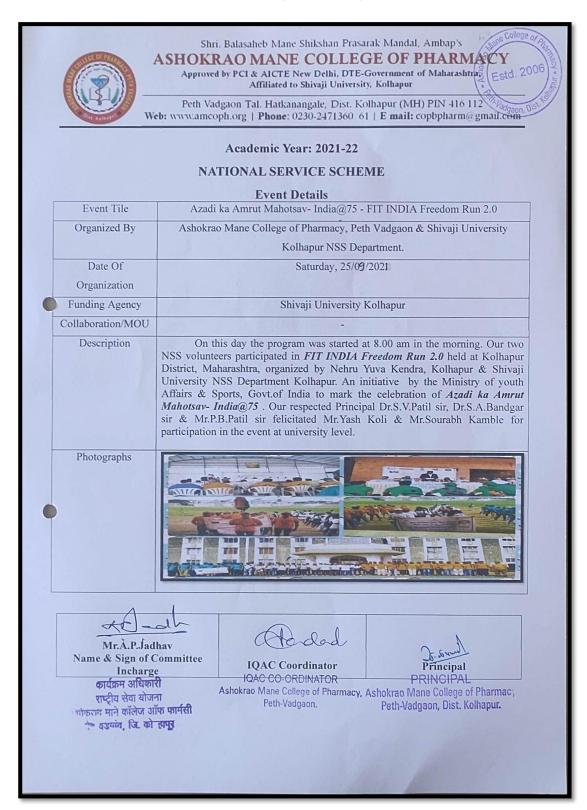

treet play.</li> </ul>                                                                                                                                                                                                                    |
| 7.    | 27/03/2022 | <ul> <li>Azadi Ka Amrut Mahotsav- Historical fort conservation<br/>like Panhala&amp;Pawangad.</li> <li>Closing Ceremony</li> </ul>                                                                                                                                                                                    |





# AWARENESS RALLY REGARDING COMMUNITY DISEASES STREET PLAY 'BETI BACHAO BETI PADHAO'





### BLOOD DONATION AND HEALTH SURVEY



**Back to Index** 



### SWACHH BHARAT ABHIYAN 2021-2022





### FIT INDIA FREEDOM RUN 2.0





### HEALTH AND MEDICAL CHECKUP



**Back to Index** 



# Shri.BalasahebManeShikshanPrasarakMandal,Ambap's AshokraoManeCollegeofPharmacy,PethVadgaon HEALTH/ MEDICALCHECK-UPCAMPAT AMBAPWADI 2021-22

| Sr.<br>No | Name                     | Age/<br>Sex | Weight<br>in Kg | Blood<br>Group<br>+/- | Blood<br>Glucose<br>Level | HB in gm/dl       | Pressure/<br>Pulse Rate |
|-----------|--------------------------|-------------|-----------------|-----------------------|---------------------------|-------------------|-------------------------|
| 1.        | Ananda A.Khade           | 65/M        | 61              | A+                    | 100                       | 10.4              | 130/80                  |
| 2.        | Jaganath S.Jadhav        | 84/M        | 64              | A+