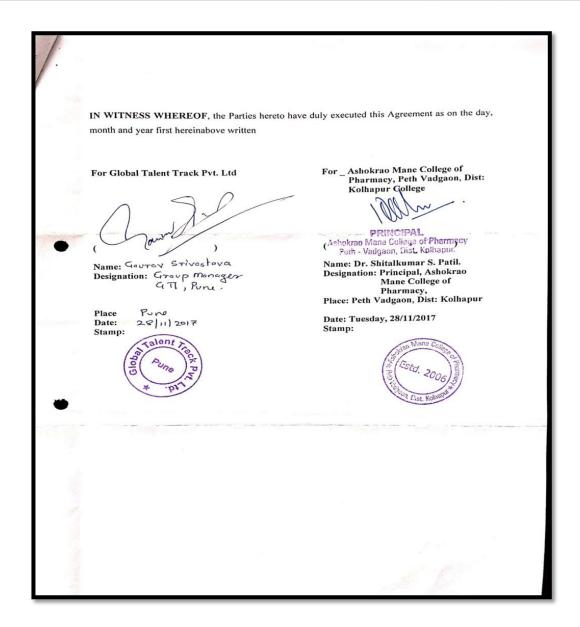

## INDUSTRIAL VISIT REPORT

Ashokrao Mane College of Pharmacy, Peth-Vadgaon had arranged Industrial visit for B. Pharm students has been successfully conducted on 17th January 2020 to 19th January 2020.

- Students & staff visited to "Piramal Enterprises Privet Limited", Mahad,
   Dist: Raigad, Maharashtra State.
- Visited industry on Saturday, 18th January 2020 from 10:30 am to 1:00 pm.
- Total 75 students (Boys-28+Girls-47) along with 10 staff members were present during visit.
- Mr. Shantaram Ray (General Manager, production & logistics) greeted us with warm welcome note at conference hall. He has given introduction of Piramal group with profile, vision & popular products.
- He told the expectations from students during interview, regarding basic knowledge of your area, data integrity.Mr. Sachin Shelake (HR), Mr. Avinash Patil (Manager), Mr. Suhas Shelake (Production, Premix Section) were present during introductory note.
- Visit to General tablet (Saradon unit), Packaging, Premix, Liquid oral pedigree& storage department in two groups.
- Each leader from department given lot of respective information.
- Industry had arranged breakfast to students in their canteen.
- Visit was concluded at 2:00 pm by presenting Institute brochure, magazine & campus interview letter to Mr. Ray & Mr. Sachin.
- On Sunday, 19/01/2020 we visited to Raigad Fort from 10:00 am to 3: 00 pm.
- Venue of stay: Poladpur, Raigad.

- Bus service: Kakade Travels, Kolhapur.
- Visit was successfully organized with moral support of Management & Principal of Institute Dr. S. S. Patil.

#### Reported By:

0

| 1  | Ms. S. S. Suryawanshi | Industry Institute Interaction Cell | Skilly Shi |
|----|-----------------------|-------------------------------------|------------|
| 2  | Mr. S. A. Bandgar     | Academic Coordinator                | gardo      |
| 3  | Mr. V. R. Dhole       | Faculty Member                      | PPTE       |
| 4  | Mr. A. P. Jadhav      | Faculty Member                      | 12 mol-    |
| 5  | Ms. S. V. Pawar       | Faculty Member                      | slavos     |
| 6  | Ms. A. R. Ghorpade    | Lab Assistant                       | Duy.       |
| 7  | Ms. S. S. Karande     | Lab Assistant                       | \$grand z  |
| 8  | Mr. A. S. Mujawar     | Office Staff                        | 37         |
| 9  | Mr. Bapu Hirawe       | Peon                                | 37         |
| 10 | Mr. Bachhan Pawar     | Peon                                | Bern       |

Industrial Visit to "Piramal Enterprises Privet Limited", Mahad along with Academic Coordinator Mr. S. A. Bandgar, Ms. S. S. Suryawanshi, Mr. V. R. Dhole, Mr. A. P. Jadhav, Ms. S. V. Pawar, Non Teaching Staff & students.

#### SOFT SKILL & EMPLOYABILITY PROGRAMME

Shri. Balasaheb Mane Shikshan Prasarak Mandal, Ambap's

ASHOKRAO MANE COLLEGE OF PHARMA

Approved by PCL& AICTE New Delhi, DTE-Government of Maharash Affiliated to Shivaji University, Kolhapur