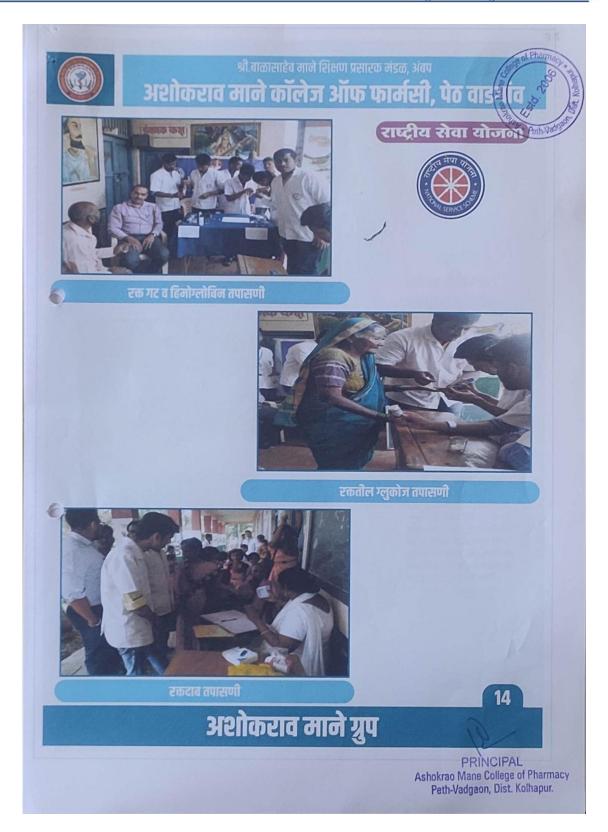

### BLOOD DONATION AND HEALTH SURVEY

**Back to Index** 

### HEALTH AND MEDICAL CHECKUP

**Back to Index** 

# Shri.BalasahebManeShikshanPrasarakMandal,Ambap's AshokraoManeCollegeofPharmacy,PethVadgaon HEALTH/ MEDICALCHECK-UPCAMPAT AMBAPWADI 2021-22

| Sr.<br>No | Name                     | Age/<br>Sex | Weight<br>in Kg | Blood<br>Group<br>+/- | Blood<br>Glucose<br>Level | HB in gm/dl       | Pressure/<br>Pulse Rate |
|-----------|--------------------------|-------------|-----------------|-----------------------|---------------------------|-------------------|-------------------------|
| 1.        | Ananda A.Khade           | 65/M        | 61              | A+                    | 100                       | 10.4              | 130/80                  |
| 2.        | Jaganath S.Jadhav        | 84/M        | 64              | A+                    | 106                       | 10.8              | 110/70                  |
| 3.        | Yuvraj S.Sable           | 29/M        | 90              | 0+                    | 157                       | 10.4              | 120/80                  |
| 4.        | Prabhakar S.Khot         | 55/M        | 62              | AB+                   | 126                       | 11.2              | 120/70                  |
| 5.        | Narayan M.Muchandikar    | 76/M        | 58              | O+                    | 184                       | 12.1              | 110/70                  |
| 6.        | Raghunath S.Jadhav       | 60/M        | 55              | 0+                    | 137                       | 11.15             | 130/80                  |
| 7.        | Minakshi.M.Khade         | 57/F        | 64              | AB+                   | 131                       | 8.5               | 150/90                  |
| 8.        | Chaya R. Varpe           | 52/F        | 68              | O+                    | 208                       | 8.9               | 140/80                  |
| 9.        | Madhukar R.Khade         | 65/M        | 74              | B+                    | 153                       | 12.5              | 170/60                  |
| 10.       | Yogesh V.Misal           | 22/M        | 58              | 0+                    | 121                       | 13.2              | 140/80                  |
| 11.       | Ananda S.Chopade         | 81/M        | 63              | O+                    | 82                        | 9.1               | 130/80                  |
| 12.       | Chaya T.Naikwadi         | 45/F        | 72              | A+                    | 245                       | 8.6               | 130/90                  |
| 13.       | Aruna T.Naikwadi         | 21/F        | 42              | AB+                   | 138                       | 8.4               | 120/70                  |
| 14.       | SakubaiB.Jadhav          | 70/F        | 63              | B+                    | 268                       | 9.4               | 170/100                 |
| 15.       | Shakuntala V.Khade       | 50/F        | 58              | 0+                    | 135                       | 8.1               | 110/70                  |
| 16.       | Sunita S.Bhosale         | 35/F        | 56              | A+                    | 88                        | 8.9               | 110/60                  |
| 17.       | Sugandha H.Sabale        | 47/F        | 64              | O+                    | 100                       | 8.3               | 130/80                  |
| 18.       | FulabaiS.Khot            | 65/F        | 57              | B+                    | 187                       | 8.2               | 110/80                  |
| 19.       | Uttam B.Khot             | 45/F        | 75              | AB+                   | 159                       | 13.8              | 130/90                  |
| 20.       | Vasant B.Khade           | 70/M        | 68              | A+                    | 129                       | 13.2              | 130/80                  |
| 21.       | Gokula P.Nirmale         | 55/F        | 59              | A+                    | 143                       | 8.1               | 110/70                  |
| 22.       | Mehbam Addas Chougule    | 51/M        | 64              | AB-                   | 107                       | 13.2              | 110/60                  |
| 23.       | Satyajeet M.Nirmale      | 27/M        | 71              | 0+                    | 82                        | 14.4              | 120/80                  |
| 24.       | Manisha S.Khot           | 38/F        | 59              | O+                    | 113                       | 9.2               | 120/70                  |
| 25.       | Pandit P. Khot           | 60/M        | 56              | A+                    | 113                       | 13.6              | 120/80                  |
| 26.       | Laxmi B.Khade            | 50/M        | 61              | B+                    | 135                       | 7.9               | 180/80                  |
| 27.       | Nita D.Khade             | 50/F        | 55              | O+                    | 156                       | 8.3               | 120/90                  |
| 28.       | Pandurang L.Sadakar      | 65/M        | 59              | B+                    | 100                       | 13.4              | 130/90                  |
| 29.       | Sunita P.Sadakar         | 55/F        | 58              | O+                    | 89                        | 8.2               | 110/70                  |
| 30.       | Sanjay Y.Jadhav          | 47/M        | 65              | AB+                   | 174                       | 14.9              | 110/70                  |
| 31.       | NanasoAakaram Khot       | 52/M        | 70              | A+                    | 133                       | 14.2              | 110/70                  |
| 32.       | Raghunath ShamraoChopade | 65/M        | 61              | A-                    | 105                       | 13.18             | 110/80                  |
| 33.       | Akansha N.Patane         | 22/F        | 48              | A+                    | 95                        | 8.3               | 110/70                  |
| 34.       | Samradny Patil           | 22/F        | 50              | 0+                    | 169                       | 8.7               | 110/70                  |
| 35.       | Apurva P.Patil           | 22/F        | 46              | 0+                    | 100                       | 8.2               | 120/80                  |
| 36.       | Suman B. Bhosale         | 65/F        | 49              | A+                    | 111                       | 9.3               | 130/80                  |
| 37.       | RutujaV.Nalawade         | 22/F        | 54              | O+                    | 129                       | 8.4               | 120/80                  |
| 38.       | RushikeshR.Bhong         | 23/M        | 51              | B+                    | 112                       | 8.1               | 120/70                  |
| 39.       | SulochanaD.Sabale        | 60/M        | 53              | A+                    | 108                       | 7.9               | 140/80                  |
| 10.       | Lata M.Randive           | 30/M        | 59              | A+                    | 92                        | 8.6               | 130/80                  |
| 11.       | Shraddha R.Ingawale      | 22/F        | 52              | A+                    | 109                       | 8.2               | 100/70                  |
| 12.       | Samarth S. Sabale        | 11/M        | 35              | A+                    | -                         | -                 | 100/10                  |
| 13.       | Sakshhyam V. Sable       | 13/M        | 38              | B+                    |                           | The second second |                         |