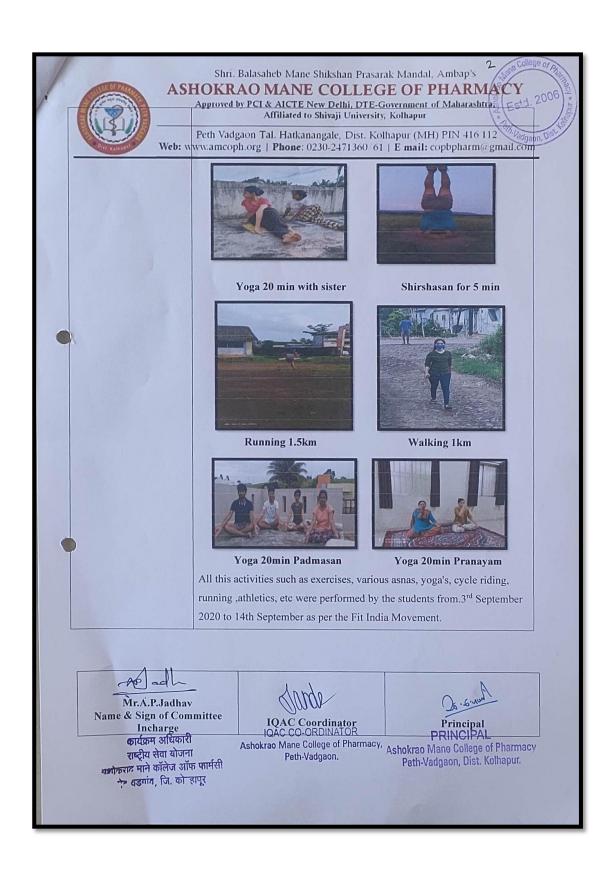

respected guest shared their view regarding how the future pharmacist should be in various pandemic situation. Principal sir gave the best community pharmacist award toMr.VishalKhade sir for their true service towards the wealthy society. Staff& students were present for the program. All program was successful with the guidance & support from our Principal sir, staff & NSS volunteer students.



Al-dh

Mr.A.P.Jadhav NSS Program Officer

कार्यक्रम अधिकारी राष्ट्रीत केता कोजना शकोकरात माने वर्वेलेज ऑफ फार्मसी रेट दहवांत, जि. को सपूर Dr.S.V.Patil Principal

प्राचार्य अशोकराव माने कॉलेज ऑफ फार्मती पेठ वडगांव, ता. हातकणंगले, जि. कोल्हापूर.



### INTERNATIONAL YOGA DAY





**LIFE SKILLS** Initiatives (yoga, physical fitness, health & Hygiene) 2020 – 2021

### FIT INDIA MOVEMENT AND YOGA









### BLOOD DONATION CAMP





### VILLAGE SANITIZATION





### INTERNATIONAL YOGA DAY









### **SOFT SKILLS Initiatives 2029-2020**

# TWO DAYS NATIONAL LEVEL TRAINING CHAMPIONSHIP PROGRAMME IBTC 2020











Shri. Balasaheb Mane Shikshan Prasarak Mandal, Ambap's

ASHOKRAO MANE COLLEGE OF PHARMACY Approved by PCI & AICTE New Delhi, DTE-Government of Maharashtra,
Affiliated to Shivaji University, Kolhapur

Estd. 2006 | Founder President: LATE SHRI. ASHOKRAO MANE Principal: DR. S. S. PATIL | President: SHRI. VIJAYSINH MANE

Peth Vadgaon Tal. Hatkanangale, Dist. Kolhapur (MH) PIN 416 112 Web: www.amcoph.org | Phone: 0230-2471360/61 | E mail: copbpharm@gmail.com

Ref. No.

To

Mr. Pratik Kumar Jain

E- Cell, IIT Kanpur and DC Crackers

## INVITATION LETTER

Dear Sir,

On behalf of