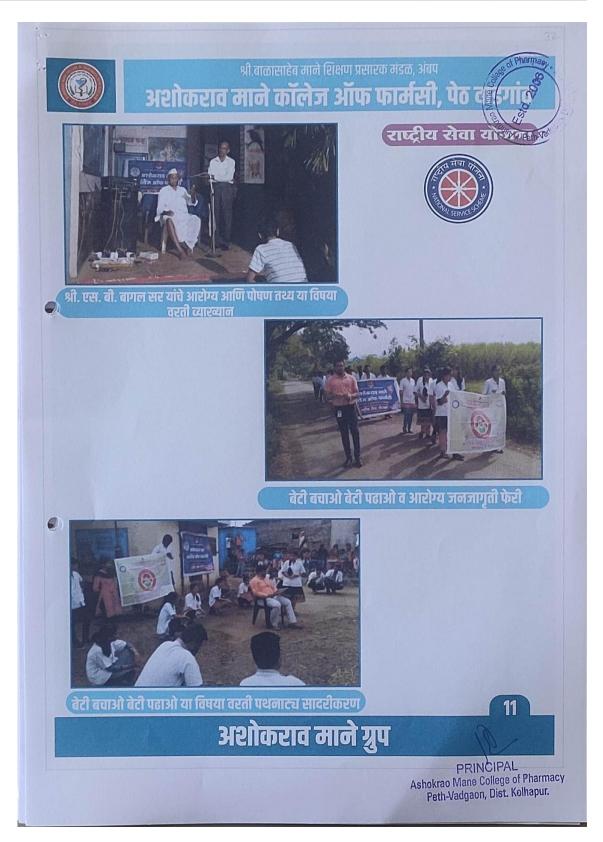

### ADOPTING VILLAGE FOR SOCIAL WORK

Organization of various events (21/3/22-27/3/2022)

A. Adopting Village:

Name of Village: Ambapwadi

Name of Sarpanch: Ms. Parvati Maruti Naik

Information of village:

Ambapwadi isavillage in Hatkanangale Taluka inKolhapur District of Maharashtra State, India. It belongs to Desh or Paschim Maharashtra region. It belongs to Pune Division. It is located 15 km towards North from District head quarters Kolhapur.15 KM from Hatkanangale. 334KM from State capital Mumbai.Ambapwadi Pin code is 416112 and postal head office is Vadgaon (Kolhapur).

B. Organized events:

| Sr.No | Date       | Name of the Activity                                                                                                                                                                                                                                                                                                  |
|-------|------------|-----------------------------------------------------------------------------------------------------------------------------------------------------------------------------------------------------------------------------------------------------------------------------------------------------------------------|
| 1.    | 21/03/2022 | <ul> <li>Inauguration Ceremony</li> <li>Rally on awareness regarding community diseases.</li> <li>Gram Swachataabhiyan- Plastic Mukti</li> </ul>                                                                                                                                                                      |
| 2.    | 22/03/2022 | ➤ Cleaning & sanitization of school, roads, temples &grampanchayat.                                                                                                                                                                                                                                                   |
| 3.    | 23/03/2022 | <ul> <li>Medical Check-up camp</li> <li>Blood Group = 43</li> <li>Blood Sugar Level = 41</li> <li>Blood Pressure = 41</li> <li>Hemoglobin = 41</li> <li>Tablet Distribution camp(Haematanic&amp; Albendazole).</li> </ul>                                                                                             |
| 4.    | 24/03/2022 | ➤ Blood Donation Camp- 34 peoples donated blood.                                                                                                                                                                                                                                                                      |
| 5.    | 25/03/2022 | <ul> <li>ManuskichiBhint (Wall of Humanity) –</li> <li>Collection &amp;Distribution of Clothes to needy, poor, orphan peoples in society.</li> <li>Clothes donation to Mauli Seva Sanstha's Shri.Shivaji Patil</li> <li>Guest lecture by Prof.S.B.Bagal on Importance of Yoga &amp; Health related factors</li> </ul> |
| 6.    | 26/03/2022 | <ul> <li>Rally on awareness</li> <li>Beti BachaoAwarensss with the help of Street play.</li> </ul>                                                                                                                                                                                                                    |
| 7.    | 27/03/2022 | <ul> <li>Azadi Ka Amrut Mahotsav- Historical fort conservation<br/>like Panhala&amp;Pawangad.</li> <li>Closing Ceremony</li> </ul>                                                                                                                                                                                    |

# AWARENESS RALLY REGARDING COMMUNITY DISEASES STREET PLAY 'BETI BACHAO BETI PADHAO'