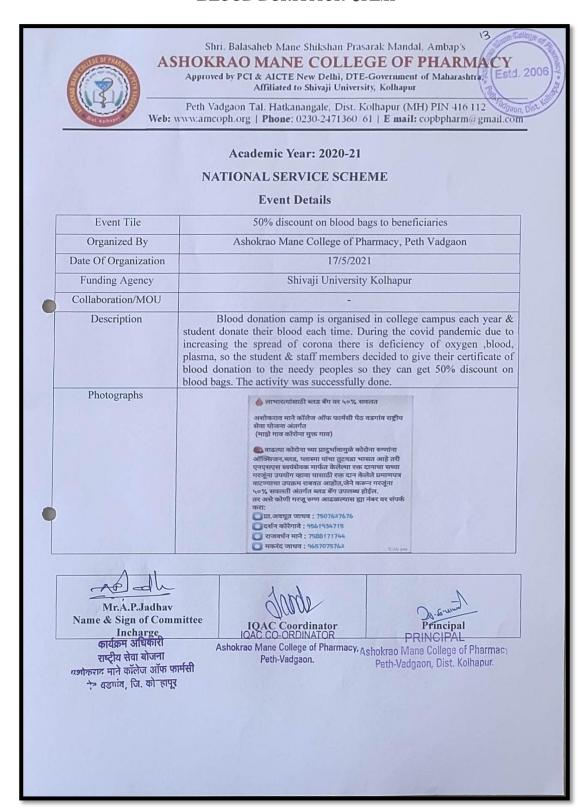

view regarding how the future pharmacist should be in various pandemic situation. Principal sir gave the best community pharmacist award toMr.VishalKhade sir for their true service towards the wealthy society. Staff& students were present for the program. All program was successful with the guidance & support from our Principal sir, staff & NSS volunteer students.



Al-dh

Mr.A.P.Jadhav NSS Program Officer

कार्यक्रम अधिकारी राष्ट्रीत केता कोजना शकोकरात माने वर्वेलेज ऑफ फार्मसी रेट दहवांत, जि. को सपूर Dr.S.V.Patil Principal

प्राचार्य अशोकराव माने कॉलेज ऑफ फार्मती पेठ वडगांव, ता. हातकणंगले, जि. कोल्हापूर.



### INTERNATIONAL YOGA DAY





**LIFE SKILLS** Initiatives (yoga, physical fitness, health & Hygiene) 2020 – 2021

### FIT INDIA MOVEMENT AND YOGA









### BLOOD DONATION CAMP





### VILLAGE SANITIZATION





### INTERNATIONAL YOGA DAY









### **SOFT SKILLS Initiatives 2029-2020**

# TWO DAYS NATIONAL LEVEL TRAINING CHAMPIONSHIP PROGRAMME IBTC 2020











Shri. Balasaheb Mane Shikshan Prasarak Mandal, Ambap's

ASHOKRAO MANE COLLEGE OF PHARMACY Approved by PCI & AICTE New Delhi, DTE-Government of Maharashtra,
Affiliated to Shivaji University, Kolhapur

Estd. 2006 | Founder President: LATE SHRI. ASHOKRAO MANE Principal: DR. S. S. PATIL | President: SHRI. VIJAYSINH MANE

Peth Vadgaon Tal. Hatkanangale, Dist. Kolhapur (MH) PIN 416 112 Web: www.amcoph.org | Phone: 0230-2471360/61 | E mail: copbpharm@gmail.com

Ref. No.

To

Mr. Pratik Kumar Jain

E- Cell, IIT Kanpur and DC Crackers

## INVITATION LETTER

Dear Sir,

On behalf of Ashok Rao Mane college of Pha