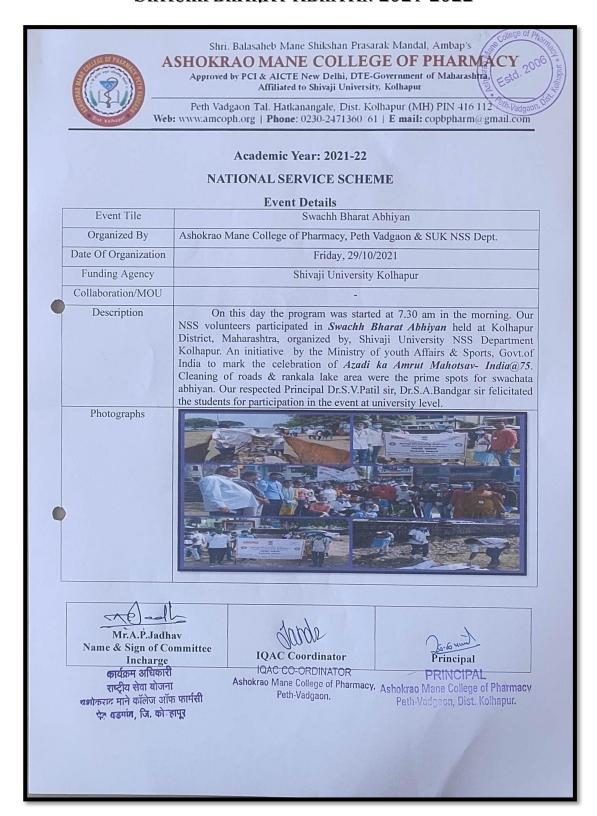

BachaoAwarensss with the help of Street play.</li> </ul>                                                                                                                                                                                                                    |
| 7.    | 27/03/2022 | <ul> <li>Azadi Ka Amrut Mahotsav- Historical fort conservation<br/>like Panhala&amp;Pawangad.</li> <li>Closing Ceremony</li> </ul>                                                                                                                                                                                    |





# AWARENESS RALLY REGARDING COMMUNITY DISEASES STREET PLAY 'BETI BACHAO BETI PADHAO'





### BLOOD DONATION AND HEALTH SURVEY



**Back to Index** 



### SWACHH BHARAT ABHIYAN 2021-2022





### FIT INDIA FREEDOM RUN 2.0





### HEALTH AND MEDICAL CHECKUP



**Back to Index** 



# Shri.BalasahebManeShikshanPrasarakMandal,Ambap's AshokraoManeCollegeofPharmacy,PethVadgaon HEALTH/ MEDICALCHECK-UPCAMPAT AMBAPWADI 2021-22

| Sr.<br>No | Name                     | Age/<br>Sex | Weight<br>in Kg | Blood<br>Group<br>+/- | Blood<br>Glucose<br>Level | HB in gm/dl       | Pressure/<br>Pulse Rate |
|-----------|--------------------------|-------------|-----------------|-----------------------|---------------------------|-------------------|-------------------------|
| 1.        | Ananda A.Khade           | 65/M        | 61              | A+                    | 100                       | 10.4              | 130/80                  |
| 2.        | Jaganath S.Jadhav        | 84/M