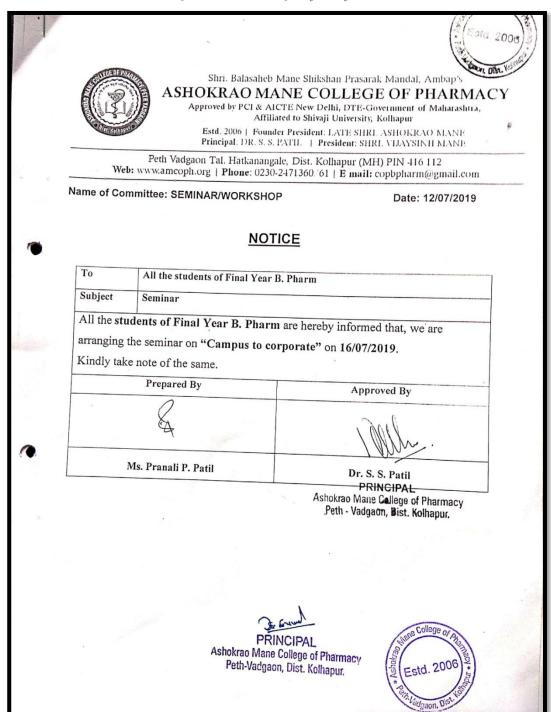

|

Name & Sign of Committee Incharge

Estd. 2006

PRINTIPAL Asliokervialie Collegeierof Paramacy Peth-Vadgaon, Disist Kolhanur.

1.



### CAMPUS TO CORPORATE







Shri Balasaheb Mane Shikshan Prasarak Mandal, Ambap's

## ASHOKRAO MANE COLLEGE OF PHARMA

AICTE / Approval Letter No.: F-06 / 07 / MS / PHARM /2005 / 003, Dt. 30 May 2006

Principal: Dr. S. S. PATIL Founder President: LATE SHRI. ASHOKRAO MANE President: SHRI. VIJAYSINHMANE

Peth vadgaon, Tal. Hatkanangale, Dist. Kolhapur. (MS)Phone: (0230)2471360 / Fax:0230-2471361, E-mail: copbpharm@gmail.com

Ref. No.: 14-1 2019-20.

Date: 08/07/2019

To, Mr. S. R. Kumbhoje Co-Founder & CEO OpEx Accelerator Pvt Ltd Kolhapur.

### INVITATION LETTER

Dear Sir,

Received with that

On behalf of Ashokrao Mane college of Pharmacy we would like to invite you as a resource person for the seminar on "Campus to corporate" that would be held on 16<sup>th</sup> July 2019 at 11.00 am. We would be glad if you