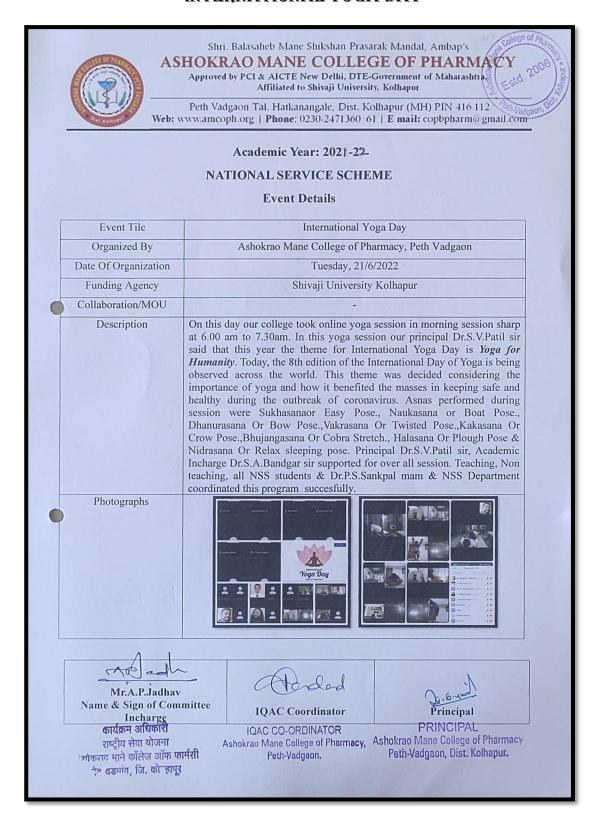

Dr.S.V.Patil sir & guest. Our respected principal sir shared a very good information regarding the upcoming pharmacist & our respected guest shared their view regarding how the future pharmacist should be in various pandemic situation. Principal sir gave the best community pharmacist award toMr.VishalKhade sir for their true service towards the wealthy society. Staff& students were present for the program. All program was successful with the guidance & support from our Principal sir, staff & NSS volunteer students.



Al-dh

Mr.A.P.Jadhav NSS Program Officer

कार्यक्रम अधिकारी राष्ट्रीत केता कोजना शकोकरात माने वर्वेलेज ऑफ फार्मसी रेट दहवांत, जि. को सपूर Dr.S.V.Patil Principal

प्राचार्य अशोकराव माने कॉलेज ऑफ फार्मती पेठ वडगांव, ता. हातकणंगले, जि. कोल्हापूर.



### INTERNATIONAL YOGA DAY





**LIFE SKILLS** Initiatives (yoga, physical fitness, health & Hygiene) 2020 – 2021

### FIT INDIA MOVEMENT AND YOGA









### BLOOD DONATION CAMP





### VILLAGE SANITIZATION





### INTERNATIONAL YOGA DAY









### **SOFT SKILLS Initiatives 2029-2020**

# TWO DAYS NATIONAL LEVEL TRAINING CHAMPIONSHIP PROGRAMME IBTC 2020











Shri. Balasaheb Mane Shikshan Prasarak Mandal, Ambap's

ASHOKRAO MANE COLLEGE OF PHARMACY Approved by PCI & AICTE New Delhi, DTE-Government of Maharashtra,
Affiliated to Shivaji University, Kolhapur

Estd. 2006 | Founder President: LATE SHRI. ASHOKRAO MANE Principal: DR. S. S. PATIL | President: SHRI. VIJAYSINH MANE

Peth Vadgaon Tal. Hatkanangale, Dist. Kolhapur (MH) PIN 416 112 Web: www.amcoph.org | Phone: 0230-2471360/61 | E mail: copbpharm@gmail.