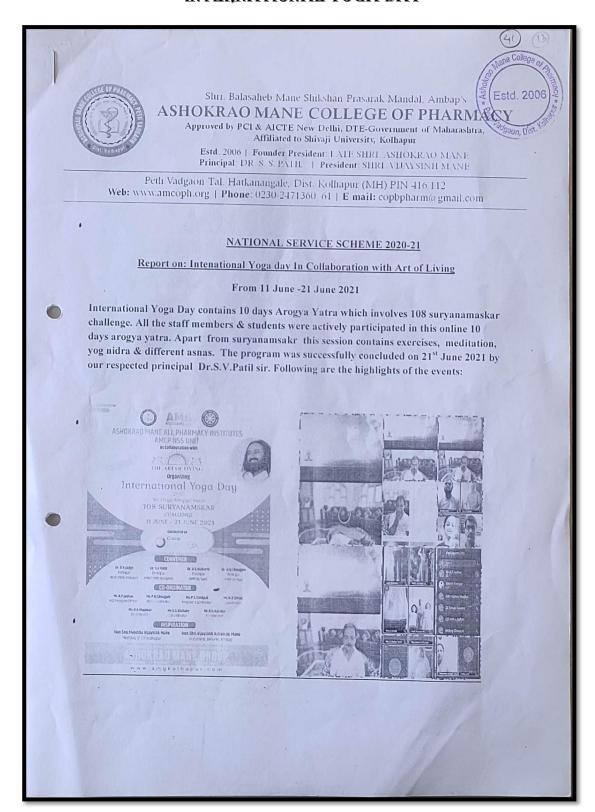

pandemic situation. Principal sir gave the best community pharmacist award toMr.VishalKhade sir for their true service towards the wealthy society. Staff& students were present for the program. All program was successful with the guidance & support from our Principal sir, staff & NSS volunteer students.



Al-dh

Mr.A.P.Jadhav NSS Program Officer

कार्यक्रम अधिकारी राष्ट्रीत केता कोजना शकोकरात माने वर्वेलेज ऑफ फार्मसी रेट दहवांत, जि. को सपूर Dr.S.V.Patil Principal

प्राचार्य अशोकराव माने कॉलेज ऑफ फार्मती पेठ वडगांव, ता. हातकणंगले, जि. कोल्हापूर.



### INTERNATIONAL YOGA DAY





**LIFE SKILLS** Initiatives (yoga, physical fitness, health & Hygiene) 2020 – 2021

### FIT INDIA MOVEMENT AND YOGA









### BLOOD DONATION CAMP





### VILLAGE SANITIZATION





### INTERNATIONAL YOGA DAY









### **SOFT SKILLS Initiatives 2029-2020**

# TWO DAYS NATIONAL LEVEL TRAINING CHAMPIONSHIP PROGRAMME IBTC 2020











Shri. Balasaheb Mane Shikshan Prasarak Mandal, Ambap's

ASHOKRAO MANE COLLEGE OF PHARMACY Approved by PCI & AICTE New Delhi, DTE-Government of Maharashtra,
Affiliated to Shivaji University, Kolhapur

Estd. 2006 | Founder President: LATE SHRI. ASHOKRAO MANE Principal: DR. S. S. PATIL | President: SHRI. VIJAYSINH MANE

Peth Vadgaon Tal. Hatkanangale, Dist. Kolhapur (MH) PIN 416 112 Web: www.amcoph.org | Phone: 0230-2471360/61 | E mail: copbpharm@gmail.com

Ref. No.

To

Mr. Pratik Kumar Jain

E- Cell, IIT Kanpur and DC Crackers

## INVITATION LETTER

Dear Sir,

On behalf of Ashok Rao Mane college of Pharmacy we would like to invite you as a Resource person for the