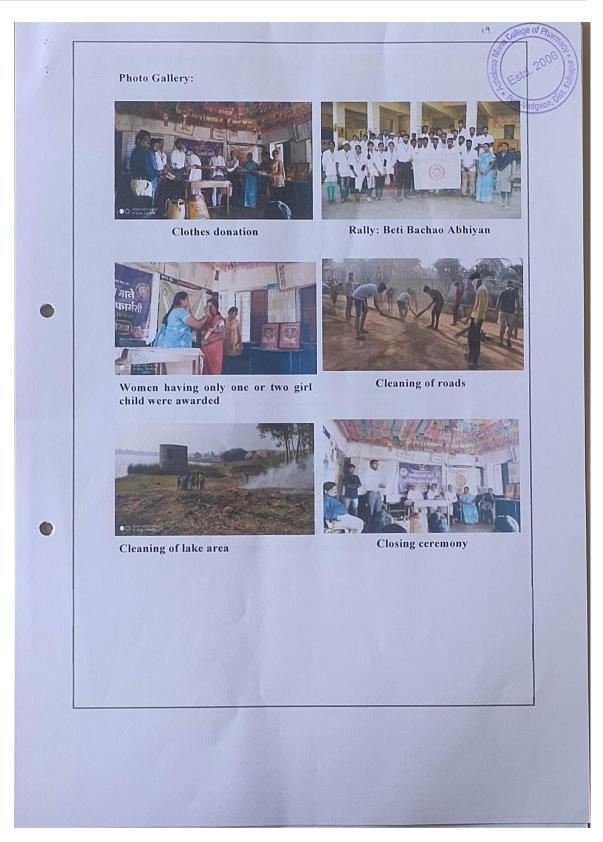

B. Organized events:

| Sr.No | Date       | Name of the Activity                                                                                                                                                                                                                                                                                                  |
|-------|------------|-----------------------------------------------------------------------------------------------------------------------------------------------------------------------------------------------------------------------------------------------------------------------------------------------------------------------|
| 1.    | 21/03/2022 | <ul> <li>Inauguration Ceremony</li> <li>Rally on awareness regarding community diseases.</li> <li>Gram Swachataabhiyan- Plastic Mukti</li> </ul>                                                                                                                                                                      |
| 2.    | 22/03/2022 | ➤ Cleaning & sanitization of school, roads, temples &grampanchayat.                                                                                                                                                                                                                                                   |
| 3.    | 23/03/2022 | <ul> <li>Medical Check-up camp</li> <li>Blood Group = 43</li> <li>Blood Sugar Level = 41</li> <li>Blood Pressure = 41</li> <li>Hemoglobin = 41</li> <li>Tablet Distribution camp(Haematanic&amp; Albendazole).</li> </ul>                                                                                             |
| 4.    | 24/03/2022 | ➤ Blood Donation Camp- 34 peoples donated blood.                                                                                                                                                                                                                                                                      |
| 5.    | 25/03/2022 | <ul> <li>ManuskichiBhint (Wall of Humanity) –</li> <li>Collection &amp;Distribution of Clothes to needy, poor, orphan peoples in society.</li> <li>Clothes donation to Mauli Seva Sanstha's Shri.Shivaji Patil</li> <li>Guest lecture by Prof.S.B.Bagal on Importance of Yoga &amp; Health related factors</li> </ul> |
| 6.    | 26/03/2022 | <ul> <li>Rally on awareness</li> <li>Beti BachaoAwarensss with the help of Street play.</li> </ul>                                                                                                                                                                                                                    |
| 7.    | 27/03/2022 | <ul> <li>Azadi Ka Amrut Mahotsav- Historical fort conservation<br/>like Panhala&amp;Pawangad.</li> <li>Closing Ceremony</li> </ul>                                                                                                                                                                                    |

# AWARENESS RALLY REGARDING COMMUNITY DISEASES STREET PLAY 'BETI BACHAO BETI PADHAO'

### BLOOD DONATION AND HEALTH SURVEY

**Back to Index** 

### SWACHH BHARAT ABHIYAN 2021-2022

### HEALTH AND MEDICAL CHECKUP

**Back to Index** 