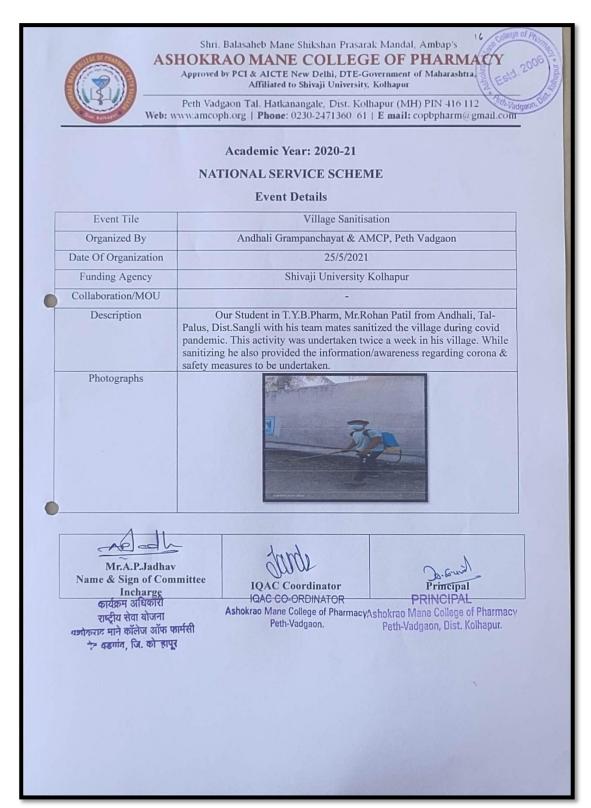

### ADOPTING VILLAGE FOR SOCIAL WORK

Organization of various events (21/3/22-27/3/2022)

A. Adopting Village:

Name of Village: Ambapwadi

Name of Sarpanch: Ms. Parvati Maruti Naik

Information of village:

Ambapwadi isavillage in Hatkanangale Taluka inKolhapur District of Maharashtra State, India. It belongs to Desh or Paschim Maharashtra region. It belongs to Pune Division. It is located 15 km towards North from District head quarters Kolhapur.15 KM from Hatkanangale. 334KM from State capital Mumbai.Ambapwadi Pin code is 416112 and postal head office is Vadgaon (Kolhapur).

Padali (3KM), Kasarwadi (3KM), Manpadale (3KM), Sambhapur (4KM), Top (5KM) are the nearby villages to Ambapwadi. Ambapwadi is surrounded by Kolhapur Taluka towards south, Panhala Taluka towards west, Valva-Islampur Taluka towards North, Karveer Taluka towards South. VadgaonKasba, Uchgaon, Kolhapur, Ichalkaranji are the nearby cities to Ambapwadi. Village local language is Marathi. Ambapwadi village total population is 1748 & number of houses are 384. Female population is 46.6%. Village literacy rate is 73.5% & Female literacy rate is 30.9%. Govt. Health centres near Ambapwadi is PH Pargain, Rural Hospital, Near Mahadev Temple.

B. Organized events:

| Sr.No | Date       | Name of the Activity                                                                                                                                                                                                                                                                                                  |
|-------|------------|-----------------------------------------------------------------------------------------------------------------------------------------------------------------------------------------------------------------------------------------------------------------------------------------------------------------------|
| 1.    | 21/03/2022 | <ul> <li>Inauguration Ceremony</li> <li>Rally on awareness regarding community diseases.</li> <li>Gram Swachataabhiyan- Plastic Mukti</li> </ul>                                                                                                                                                                      |
| 2.    | 22/03/2022 | ➤ Cleaning & sanitization of school, roads, temples &grampanchayat.                                                                                                                                                                                                                                                   |
| 3.    | 23/03/2022 | <ul> <li>Medical Check-up camp</li> <li>Blood Group = 43</li> <li>Blood Sugar Level = 41</li> <li>Blood Pressure = 41</li> <li>Hemoglobin = 41</li> <li>Tablet Distribution camp(Haematanic&amp; Albendazole).</li> </ul>                                                                                             |
| 4.    | 24/03/2022 | ➤ Blood Donation Camp- 34 peoples donated blood.                                                                                                                                                                                                                                                                      |
| 5.    | 25/03/2022 | <ul> <li>ManuskichiBhint (Wall of Humanity) –</li> <li>Collection &amp;Distribution of Clothes to needy, poor, orphan peoples in society.</li> <li>Clothes donation to Mauli Seva Sanstha's Shri.Shivaji Patil</li> <li>Guest lecture by Prof.S.B.Bagal on Importance of Yoga &amp; Health related factors</li> </ul> |
| 6.    | 26/03/2022 | <ul> <li>Rally on awareness</li> <li>Beti BachaoAwarensss with the help of Street play.</li> </ul>                                                                                                                                                                                                                    |
| 7.    | 27/03/2022 | <ul> <li>Azadi Ka Amrut Mahotsav- Historical fort conservation<br/>like Panhala&amp;Pawangad.</li> <li>Closing Ceremony</li> </ul>                                                                                                                                                                                    |