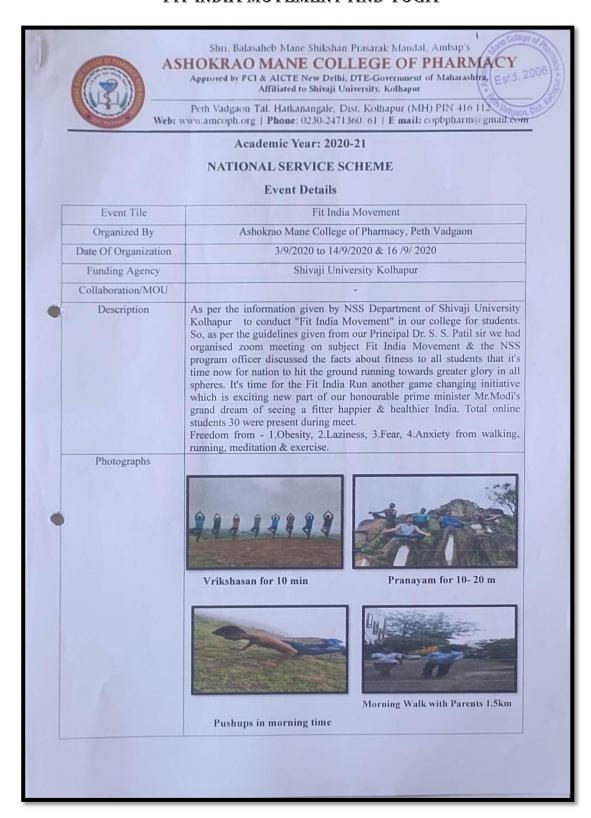

our respected guest shared their view regarding how the future pharmacist should be in various pandemic situation. Principal sir gave the best community pharmacist award toMr.VishalKhade sir for their true service towards the wealthy society. Staff& students were present for the program. All program was successful with the guidance & support from our Principal sir, staff & NSS volunteer students.



Al-dh

Mr.A.P.Jadhav NSS Program Officer

कार्यक्रम अधिकारी राष्ट्रीत केता कोजना शकोकरात माने वर्वेलेज ऑफ फार्मसी रेट दहवांत, जि. को सपूर Dr.S.V.Patil Principal

प्राचार्य अशोकराव माने कॉलेज ऑफ फार्मती पेठ वडगांव, ता. हातकणंगले, जि. कोल्हापूर.



### INTERNATIONAL YOGA DAY





**LIFE SKILLS** Initiatives (yoga, physical fitness, health & Hygiene) 2020 – 2021

### FIT INDIA MOVEMENT AND YOGA









### BLOOD DONATION CAMP





### VILLAGE SANITIZATION





### INTERNATIONAL YOGA DAY









### **SOFT SKILLS Initiatives 2029-2020**

# TWO DAYS NATIONAL LEVEL TRAINING CHAMPIONSHIP PROGRAMME IBTC 2020











Shri. Balasaheb Mane Shikshan Prasarak Mandal, Ambap's

ASHOKRAO MANE COLLEGE OF PHARMACY Approved by PCI & AICTE New Delhi, DTE-Government of Maharashtra,
Affiliated to Shivaji University, Kolhapur

Estd. 2006 | Founder President: LATE SHRI. ASHOKRAO MANE Principal: DR. S. S. PATIL | President: SHRI. VIJAYSINH MANE

Peth Vadgaon Tal. Hatkanangale, Dist. Kolhapur (MH) PIN 416 112 Web: www.amcoph.org | Phone: 0230-2471360/61 | E mail: copbpharm@gmail.com

Ref. No.

To

Mr. Pratik Kumar Jain

E- Cell, IIT Kanpur and DC Crackers

## INVITATION LETTER

Dear Sir,

On behalf