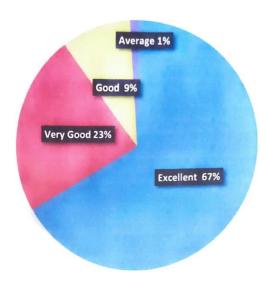

Total number of response(s) : 4550

| Question                      | Clarity, punctuality and neatness in class. |                    |                |            |  |  |  |
|-------------------------------|---------------------------------------------|--------------------|----------------|------------|--|--|--|
| Answer                        | Value                                       | No. of response(s) | Response value | Response % |  |  |  |
| <ul> <li>Excellant</li> </ul> | 5                                           | 1547               | 7735           | 34.00      |  |  |  |
| Very Good                     | 4                                           | 1442               | 5758           | 31.69      |  |  |  |
| @ Good                        | 3                                           | 1238               | 3714           | 27.21      |  |  |  |
| Average                       | 2                                           | 213                | 426            | 4.68       |  |  |  |
| Satisfactory                  | 1.                                          | 110                | 110            | 2.42       |  |  |  |
| Performance                   |                                             |                    |                | 78 04      |  |  |  |

| Question                      | Encouragement to questions and clarification of doubts of students during the class. |                    |                |            |  |  |
|-------------------------------|--------------------------------------------------------------------------------------|--------------------|----------------|------------|--|--|
| Answer                        | Value                                                                                | No. of response(s) | Response value | Response % |  |  |
| <ul> <li>Excellant</li> </ul> | 5                                                                                    | 1798               | 8990           | 39.53      |  |  |
| Very Good                     | 4                                                                                    | 1396               | 5584           | 30.69      |  |  |
| Good Good                     | 3                                                                                    | 1058               | 3174           | 23.26      |  |  |
| Average                       | 2                                                                                    | 189                | 378            | 4.15       |  |  |
| Satisfactory                  | 23                                                                                   | 108                | 108            | 2.37       |  |  |
| Performance                   |                                                                                      |                    |                | 80.17      |  |  |

| Question     | Comple | tion of theory/practical syllab | ous as per prescribed curricul | um.        |
|--------------|--------|---------------------------------|--------------------------------|------------|
| Answer       | Value  | No. of response(s)              | Response value                 | Response % |
| Excellent    | 5      | 1482                            | 7410                           | 32.57      |
| Very Good    | 4      | 1354                            | 5416                           | 29.76      |
| Good         | 3      | 1315                            | 3945                           | 28.90      |
| Average      | 2      | 272                             | 544                            | 5.98       |
| Satisfactory | 1      | 127                             | 127                            | 2.79       |
| Performance  |        |                                 | 0.140                          | 76.67      |