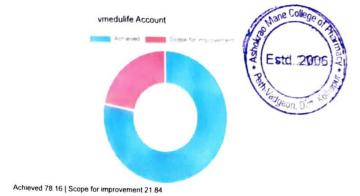

https://portal.vmedulife.com/faculty/feedback/student/StudentFeedback.php#Feedback-details-section

PRINCIPAL
Ashokrao Mane College of Pharmacy<sup>1/3</sup>
Peth-Vadgaon, Dist. Kolhapur.

| /26/23, 8:0                   | 00 PM    |                                   |                                 | vmedulife Account   | og Collego                    |
|-------------------------------|----------|-----------------------------------|---------------------------------|---------------------|-------------------------------|
|                               |          |                                   |                                 |                     | Wave College of               |
| Question                      |          | les of practical applications of  |                                 |                     | 13                            |
| Answer                        | Value    | No. of response(s)                | Response value                  | Response %          | 186                           |
| Excellan                      |          | 1681                              | 8405                            | 36.95               | (₹ <b>                   </b> |
| Wery Go                       |          | 1318                              | 5272                            | 28.97               |                               |
| Good                          | 3        | 1204                              | 3612                            | 20.46               | 32                            |
| Average                       |          | 214                               | 428                             | 4.70                | adgaon, Dist.                 |
| Satisfact                     | tory 1   | 133                               | 133                             | 2.92                |                               |
| Performano                    | pe .     |                                   |                                 | 78.46               |                               |
| Question                      | Sun      | nmary of portion covered, at the  | e start and end of the lecture. |                     |                               |
| Answer                        | Valu     | e No. of response(s)              | Response value                  | Response %          |                               |
| Excellent                     | 5        | 1465                              | 7325                            | 32.20               |                               |
| Very Goo                      | xd 4     | 1355                              | 5420                            | 29.78               |                               |
| Good Good                     | 3        | 1336                              | 4008                            | 29.36               |                               |
| Average                       | 2        | 262                               | 524                             | 5.76                |                               |
| Satisfacto                    | ory 1    | 132                               | 132                             | 2.90                |                               |
| Performance                   |          |                                   |                                 | 76.52               |                               |
| Question                      | Ma       | otivation to students to acquire  | the knowledge and skills        |                     |                               |
| Answer                        | Val      |                                   | Response value                  | Response %          |                               |
| <ul> <li>Excellant</li> </ul> |          | 1650                              | 8250                            | Response %<br>36.26 |                               |
|                               |          |                                   |                                 |                     |                               |
| Very Goo                      |          | 1324                              | 5296                            | 29.10               |                               |
| Good                          | 3        | 1217                              | 3651                            | 26.75               |                               |
| Average                       | 2        | 237                               | 474                             | 5.21                |                               |
| Satisfacto Performance        |          | 122                               | 122                             | 2.68<br>78.21       |                               |
|                               |          |                                   |                                 |                     |                               |
| Question                      |          | tra information provided relate   |                                 |                     |                               |
| Answer                        |          | lue No. of response(s)            | Response value                  | Response %          |                               |
| Excellant                     |          | 1574                              | 7870                            | 34.61               |                               |
| Very Goo                      |          | 1346                              | 5384                            | 29.60               |                               |
| Good                          | 3        | 1241                              | 3723                            | 27.29               |                               |
| Average                       | 2        | 259                               | 518                             | 5.69                |                               |
| Satisfacto                    | ry 1     | 128                               | 128                             | 2.81                |                               |
| Performance                   |          |                                   |                                 | 77.50               |                               |
| Question                      | Use of v | arious teaching methodologies     | for better understanding of the | e subject.          |                               |
| Answer                        | Value    | No. of response(s)                | Response value                  | Response %          |                               |
| <ul><li>Excellant</li></ul>   | 5        | 1702                              | 8510                            | 37.41               |                               |
| Very Good                     | 4        | 1317                              | 5268                            | 28.95               |                               |
| Good                          | 3        | 1207                              | 3621                            | 26.53               |                               |
| Average                       | 2        | 204                               | 408                             | 4.48                |                               |
| Satisfactor                   |          | 120                               | 120                             | 2.64                |                               |
| Performance                   |          |                                   |                                 | 78.80               |                               |
| Outstan                       | 0        | erall control on the class by the | teacher.                        |                     |                               |
| Question                      | Valu     |                                   | Response value                  | Response %          |                               |
| Answer                        |          | 1543                              | 7715                            | 33.91               |                               |
| Excellant                     | 5        |                                   | 5160                            | 28.35               |                               |
| Very Good                     |          | 1290                              | 3978                            | 29.14               |                               |
| Good                          | 3        | 1326                              |                                 | 5.49                |                               |
| Average                       | 2        | 250                               | 500                             | 3.10                |                               |
| Satisfactory                  | y 1      | 141                               | 141                             | 76.90               |                               |
| Performance                   |          |                                   |                                 | 70.00               |                               |