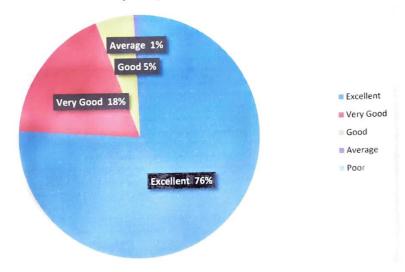

https://portal.vmedulife.com/faculty/feedback/student/StudentFeedback.php#Feedback-details-section

PRINCIPAL
Ashokrao Mane College of Pharmacy<sup>1/3</sup>
Peth-Vadgaon, Dist. Kolhapur.

| /26/23, 8:0                   | 00 PM    |                                   |                                 | vmedulife Account   | og Collego                    |
|-------------------------------|----------|-----------------------------------|---------------------------------|---------------------|-------------------------------|
|                               |          |                                   |                                 |                     | Wave College of               |
| Question                      |          | les of practical applications of  |                                 |                     | 13                            |
| Answer                        | Value    | No. of response(s)                | Response value                  | Response %          | 186                           |
| Excellan                      |          | 1681                              | 8405                            | 36.95               | (₹ <b>                   </b> |
| Wery Go                       |          | 1318                              | 5272                            | 28.97               |                               |
| Good                          | 3        | 1204                              | 3612                            | 20.46               | 32                            |
| Average                       |          | 214                               | 428                             | 4.70                | adgaon, Dist.                 |
| Satisfact                     | tory 1   | 133                               | 133                             | 2.92                |                               |
| Performano                    | pe .     |                                   |                                 | 78.46               |                               |
| Question                      | Sun      | nmary of portion covered, at the  | e start and end of the lecture. |                     |                               |
| Answer                        | Valu     | e No. of response(s)              | Response value                  | Response %          |                               |
| Excellent                     | 5        | 1465                              | 7325                            | 32.20               |                               |
| Very Goo                      | xd 4     | 1355                              | 5420                            | 29.78               |                               |
| Good Good                     | 3        | 1336                              | 4008                            | 29.36               |                               |
| Average                       | 2        | 262                               | 524                             | 5.76                |                               |
| Satisfacto                    | ory 1    | 132                               | 132                             | 2.90                |                               |
| Performance                   |          |                                   |                                 | 76.52               |                               |
| Question                      | Ma       | otivation to students to acquire  | the knowledge and skills        |                     |                               |
| Answer                        | Val      |                                   | Response value                  | Response %          |                               |
| <ul> <li>Excellant</li> </ul> |          | 1650                              | 8250                            | Response %<br>36.26 |                               |
|                               |          |                                   |                                 |                     |                               |
| Very Goo                      |          | 1324                              | 5296                            | 29.10               |                               |
| Good                          | 3        | 1217                              | 3651                            | 26.75               |                               |
| Average                       | 2        | 237                               | 474                             | 5.21                |                               |
| Satisfacto Performance        |          | 122                               | 122                             | 2.68<br>78.21       |                               |
|                               |          |                                   |                                 |                     |                               |
| Question                      |          | tra information provided relate   |                                 |                     |                               |
| Answer                        |          | lue No. of response(s)            | Response value                  | Response %          |                               |
| Excellant                     |          | 1574                              | 7870                            | 34.61               |                               |
| Very Goo                      |          | 1346                              | 5384                            | 29.60               |                               |
| Good                          | 3        | 1241                              | 3723                            | 27.29               |                               |
| Average                       | 2        | 259                               | 518                             | 5.69                |                               |
| Satisfacto                    | ry 1     | 128                               | 128                             | 2.81                |                               |
| Performance                   |          |                                   |                                 | 77.50               |                               |
| Question                      | Use of v | arious teaching methodologies     | for better understanding of the | e subject.          |                               |
| Answer                        | Value    | No. of response(s)                | Response value                  | Response %          |                               |
| <ul><li>Excellant</li></ul>   | 5        | 1702                              | 8510                            | 37.41               |                               |
| Very Good                     | 4        | 1317                              | 5268                            | 28.95               |                               |
| Good                          | 3        | 1207                              | 3621                            | 26.53               |                               |
| Average                       | 2        | 204                               | 408                             | 4.48                |                               |
| Satisfactor                   |          | 120                               | 120                             | 2.64                |                               |
| Performance                   |          |                                   |                                 | 78.80               |                               |
| Outstan                       | 0        | erall control on the class by the | teacher.                        |                     |                               |
| Question                      | Valu     |                                   | Response value                  | Response %          |                               |
| Answer                        |          | 1543                              | 7715                            | 33.91               |                               |
| Excellant                     | 5        |                                   | 5160                            | 28.35               |                               |
| Very Good                     |          | 1290                              | 3978                            | 29.14               |                               |
| Good                          | 3        | 1326                              |                                 | 5.49                |                               |
| Average                       | 2        | 250                               | 500                             | 3.10                |                               |
| Satisfactory                  | y 1      | 141                               | 141                             | 76.90               |                               |
| Performance                   |          |                                   |                                 | 70.00               |                               |