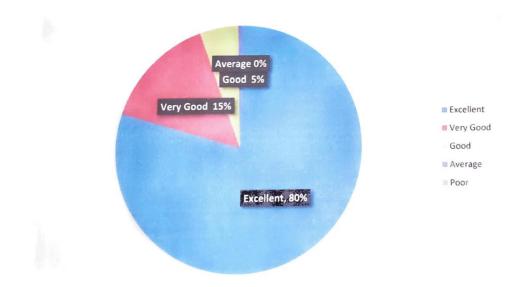

#### Combined Feedback Analysis

Academic Year: 2021-22

This report consists of following activities:

Title: Faculty Feedback 2021-22 (Attended By: Sixth Semester Div B, Sixth Semester Div A, Fifth Semester Div B, Fifth Semester Div A)

Total number of response(s) : 4550

| Question                      | Clarity, punctuality and neatness in class. |                    |                |            |  |  |  |
|-------------------------------|---------------------------------------------|--------------------|----------------|------------|--|--|--|
| Answer                        | Value                                       | No. of response(s) | Response value | Response % |  |  |  |
| <ul> <li>Excellant</li> </ul> | 5                                           | 1547               | 7735           | 34.00      |  |  |  |
| Very Good                     | 4                                           | 1442               | 5758           | 31.69      |  |  |  |
| @ Good                        | 3                                           | 1238               | 3714           | 27.21      |  |  |  |
| Average                       | 2                                           | 213                | 426            | 4.68       |  |  |  |
| Satisfactory                  | 1.                                          | 110                | 110            | 2.42       |  |  |  |
| Performance                   |                                             |                    |                | 78 04      |  |  |  |

| Question                      | Encouragement to questions and clarification of doubts of students during the class. |                    |                |            |  |  |
|-------------------------------|--------------------------------------------------------------------------------------|--------------------|----------------|------------|--|--|
| Answer                        | Value                                                                                | No. of response(s) | Response value | Response % |  |  |
| <ul> <li>Excellant</li> </ul> | 5                                                                                    | 1798               | 8990           | 39.53      |  |  |
| Very Good                     | 4                                                                                    | 1396               | 5584           | 30.69      |  |  |
| Good Good                     | 3                                                                                    | 1058               | 3174           | 23.26      |  |  |
| Average                       | 2                                                                                    | 189                | 378            | 4.15       |  |  |
| Satisfactory                  | 23                                                                                   | 108                | 108            | 2.37       |  |  |
| Performance                   |                                                                                      |                    |                | 80.17      |  |  |

| Question     | Comple | tion of theory/practical syllab | ous as per prescribed curricul | um.        |
|--------------|--------|---------------------------------|--------------------------------|------------|
| Answer       | Value  | No. of response(s)              | Response value                 | Response % |
| Excellent    | 5      | 1482                            | 7410                           | 32.57      |
| Very Good    | 4      | 1354                            | 5416                           | 29.76      |
| Good         | 3      | 1315                            | 3945                           | 28.90      |
| Average      | 2      | 272                             | 544                            | 5.98       |
| Satisfactory | 1      | 127                             | 127                            | 2.79       |
| Performance  |        |                                 | 0.140                          | 76.67      |