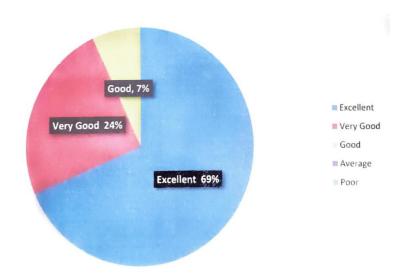

#### Combined Feedback Analysis

Academic Year: 2021-22

This report consists of following activities:

Title: Faculty Feedback 2021-22 (Attended By: Sixth Semester Div B, Sixth Semester Div A, Fifth Semester Div B, Fifth Semester Div A)

Total number of response(s) : 4550

| Question                      | Clarity, punctuality and neatness in class. |                    |                |            |  |  |  |
|-------------------------------|---------------------------------------------|--------------------|----------------|------------|--|--|--|
| Answer                        | Value                                       | No. of response(s) | Response value | Response % |  |  |  |
| <ul> <li>Excellant</li> </ul> | 5                                           | 1547               | 7735           | 34.00      |  |  |  |
| Very Good                     | 4                                           | 1442               | 5758           | 31.69      |  |  |  |
| @ Good                        | 3                                           | 1238               | 3714           | 27.21      |  |  |  |
| Average                       | 2                                           | 213                | 426            | 4.68       |  |  |  |
| Satisfactory                  | 1.                                          | 110                | 110            | 2.42       |  |  |  |
| Performance                   |                                             |                    |                | 78 04      |  |  |  |

| Question                      | Encouragement to questions and clarification of doubts of students during the class. |                    |                |            |  |  |
|-------------------------------|--------------------------------------------------------------------------------------|--------------------|----------------|------------|--|--|
| Answer                        | Value                                                                                | No. of response(s) | Response value | Response % |  |  |
| <ul> <li>Excellant</li> </ul> | 5                                                                                    | 1798               | 8990           | 39.53      |  |  |
| Very Good                     | 4                                                                                    | 1396               | 5584           | 30.69      |  |  |
| Good Good                     | 3                                                                                    | 1058               | 3174           | 23.26      |  |  |
| Average                       | 2                                                                                    | 189                | 378            | 4.15       |  |  |
| Satisfactory                  | 23                                                                                   | 108                | 108            | 2.37       |  |  |
| Performance                   |                                                                                      |                    |                | 80.17      |  |  |

| Question     | Comple | tion of theory/practical syllab | ous as per prescribed curricul | um.        |
|--------------|--------|---------------------------------|--------------------------------|------------|
| Answer       | Value  | No. of response(s)              | Response value                 | Response % |
| Excellent    | 5      | 1482                            | 7410                           | 32.57      |
| Very Good    | 4      | 1354                            | 5416                           | 29.76      |
| Good         | 3      | 1315                            | 3945                           | 28.90      |
| Average      | 2      | 272                             | 544                            | 5.98       |
| Satisfactory | 1      | 127                             | 127                            | 2.79       |
| Performance  |        |                                 | 0.140                          | 76.67      |