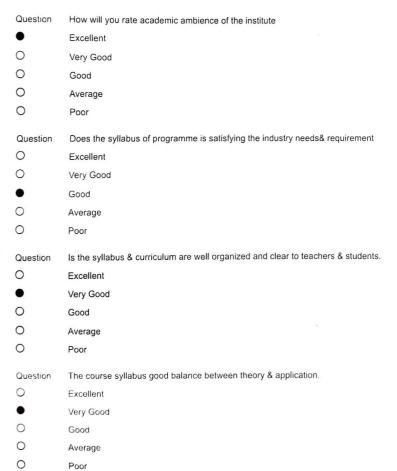

## **Student feedback Analysis on Faculty**

(F)

#### Combined Feedback Analysis

Academic Year: 2021-22

This report consists of following activities:

Title: Faculty Feedback 2021-22 (Attended By: Sixth Semester Div B, Sixth Semester Div A, Fifth Semester Div B, Fifth Semester Div A)

Title: Faculty Feedback (Attended By: First Year M. Pharm (PQAQAT), First Year M. Pharm (Pharmaceutics), Fourth Semester Div B, Fourth Semester Div A, Third Semester Div B, Third Semester Div B, Third Semester Div A)

Title: Faculty Feedback (Attended By: Second Semester Div B, Second Semester Div A, Eight Semester Div B, Eight Semester Div A, First Semester Div B, Seventh Semester Div B, Seventh Semester Div B, Seventh Semester Div A