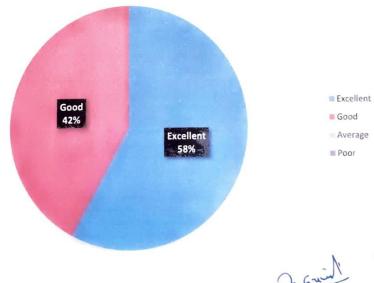

## **Student feedback Analysis on Faculty**

(F)

#### Combined Feedback Analysis

Academic Year: 2021-22

This report consists of following activities:

Title: Faculty Feedback 2021-22 (Attended By: Sixth Semester Div B, Sixth Semester Div A, Fifth Semester Div B, Fifth Semester Div A)