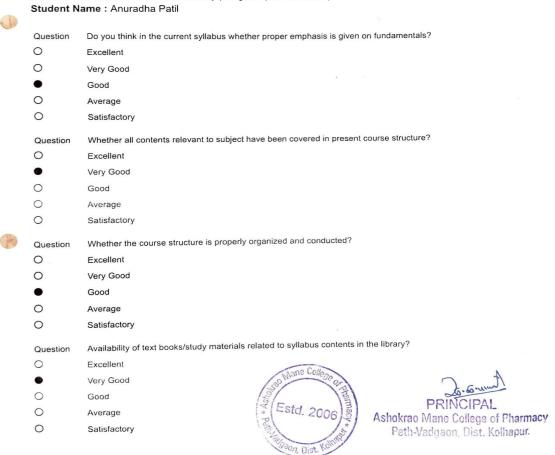

## **Student feedback Analysis on Faculty**

(F)

#### Combined Feedback Analysis

Academic Year: 2021-22

This report consists of following activities:

Title: Faculty Feedback 2021-22 (Attended By: Sixth Semester Div B, Sixth Semester Div A, Fifth Semester Div B, Fifth Semester Div A)

Title: Faculty Feedback (Attended By: First Year M. Pharm (PQAQAT), First Year M. Pharm (Pharmaceutics), Fourth Semester Div B, Fourth Semester Div A, Third Semester Div B, Third Semester Div B, Third Semester Div A)

Title: Faculty Feedback (Attended By: Second Semester Div B, Second Semester Div A, Eight Semester Div B, Eight Semester Div A, First Semester Div B, Seventh Semester Div B, Seventh Semester Div B, Seventh Semester Div A