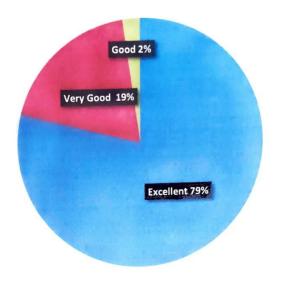

Total number of response(s) : 4550

| Question                      | Clarity, punctuality and neatness in class. |                    |                |            |  |  |  |
|-------------------------------|---------------------------------------------|--------------------|----------------|------------|--|--|--|
| Answer                        | Value                                       | No. of response(s) | Response value | Response % |  |  |  |
| <ul> <li>Excellant</li> </ul> | 5                                           | 1547               | 7735           | 34.00      |  |  |  |
| Very Good                     | 4                                           | 1442               | 5758           | 31.69      |  |  |  |
| @ Good                        | 3                                           | 1238               | 3714           | 27.21      |  |  |  |
| Average                       | 2                                           | 213                | 426            | 4.68       |  |  |  |
| Satisfactory                  | 1.                                          | 110                | 110            | 2.42       |  |  |  |
| Performance                   |                                             |                    |                | 78 04      |  |  |  |

| Question                      | Encouragement to questions and clarification of doubts of students during the class. |                    |                |            |  |  |
|-------------------------------|--------------------------------------------------------------------------------------|--------------------|----------------|------------|--|--|
| Answer                        | Value                                                                                | No. of response(s) | Response value | Response % |  |  |
| <ul> <li>Excellant</li> </ul> | 5                                                                                    | 1798               | 8990           | 39.53      |  |  |
| Very Good                     | 4                                                                                    | 1396               | 5584           | 30.69      |  |  |
| Good Good                     | 3                                                                                    | 1058               | 3174           | 23.26      |  |  |
| Average                       | 2                                                                                    | 189                | 378            | 4.15       |  |  |
| Satisfactory                  | 23                                                                                   | 108                | 108            | 2.37       |  |  |
| Performance                   |                                                                                      |                    |                | 80.17      |  |  |

| Question     | Comple | tion of theory/practical syllab | ous as per prescribed curricul | um.        |
|--------------|--------|---------------------------------|--------------------------------|------------|
| Answer       | Value  | No. of response(s)              | Response value                 | Response % |
| Excellent    | 5      | 1482                            | 7410                           | 32.57      |
| Very Good    | 4      | 1354                            | 5416                           | 29.76      |
| Good         | 3      | 1315                            | 3945                           | 28.90      |
| Average      | 2      | 272                             | 544                            | 5.98       |
| Satisfactory | 1      | 127                             | 127                            | 2.79       |
| Performance  |        |                                 | 0.140                          | 76.67      |