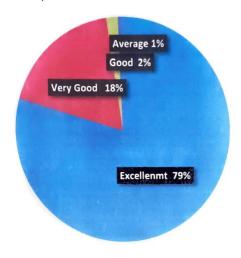

hich of the five indicators (1-5) aptly describes your understanding,

| Your Assessment                       | Excellent | Very Good | Good | Average | Poor |
|---------------------------------------|-----------|-----------|------|---------|------|
| <b>Program Educational Objectives</b> | 1         | 2         | 3    | 4       | 5    |
| Knowledge & understanding             | 139       | 33        | 4    | _       | _    |
| 2. Skill development                  | 137       | 33        | 3    | 3       |      |
| 3. Attitude & Behavior                | 116       | 40        | 16   | 2       | _    |

Comments and suggestions (if any):

Name & Signature of Alumni:

PRINCIPAL
Ashokrao Mane College of Pharmacy
Peth-Vadgaon, Dist. Kolhapur.



1. Alumni Association/Network of old Friends





- ExcellenmtVery Good
- Good ■ Average
- Poor

2. How do you rate the Degree course (B. Pharm) which are skills oriented to your current job?





3. How do you rate the Degree course (B. Pharm) which are skills oriented to your current job?



**4.** How do you rate the learning experience in terms of teaching and learning at the institute?



Nane Colle



5. Infrastructure, Lab facilities and Library resources



6. Present your views about teaching and non-teaching staff at the institute.





7. Training & Placement



8. How do you rate about overall capability of students passing out of this Institute







9. How do you rate development activities organized by the Department/College/Institute for your overall development?







■ Poor

10. How do you rate about co-curricular