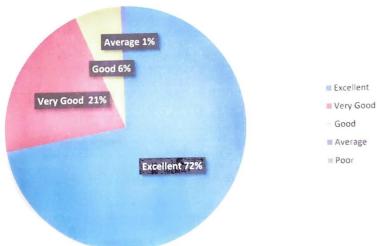

Total number of response(s) : 4550

| Question                      | Clarity, punctuality and neatness in class. |                    |                |            |  |  |  |
|-------------------------------|---------------------------------------------|--------------------|----------------|------------|--|--|--|
| Answer                        | Value                                       | No. of response(s) | Response value | Response % |  |  |  |
| <ul> <li>Excellant</li> </ul> | 5                                           | 1547               | 7735           | 34.00      |  |  |  |
| Very Good                     | 4                                           | 1442               | 5758           | 31.69      |  |  |  |
| @ Good                        | 3                                           | 1238               | 3714           | 27.21      |  |  |  |
| Average                       | 2                                           | 213                | 426            | 4.68       |  |  |  |
| Satisfactory                  | 1.                                          | 110                | 110            | 2.42       |  |  |  |
| Performance                   |                                             |                    |                | 78 04      |  |  |  |

| Question                      | Encouragement to questions and clarification of doubts of students during the class. |                    |                |            |  |  |
|-------------------------------|--------------------------------------------------------------------------------------|--------------------|----------------|------------|--|--|
| Answer                        | Value                                                                                | No. of response(s) | Response value | Response % |  |  |
| <ul> <li>Excellant</li> </ul> | 5                                                                                    | 1798               | 8990           | 39.53      |  |  |
| Very Good                     | 4                                                                                    | 1396               | 5584           | 30.69      |  |  |
| Good Good                     | 3                                                                                    | 1058               | 3174           | 23.26      |  |  |
| Average                       | 2                                                                                    | 189                | 378            | 4.15       |  |  |
| Satisfactory                  | 23                                                                                   | 108                | 108            | 2.37       |  |  |
| Performance                   |                                                                                      |                    |                | 80.17      |  |  |

| Question     | Comple | tion of theory/practical syllab | ous as per prescribed curricul | um.        |
|--------------|--------|---------------------------------|--------------------------------|------------|
| Answer       | Value  | No. of response(s)              | Response value                 | Response % |
| Excellent    | 5      | 1482                            | 7410                           | 32.57      |
| Very Good    | 4      | 1354                            | 5416                           | 29.76      |
| Good         | 3      | 1315                            | 3945                           | 28.90      |
| Average      | 2      | 272                             | 544                            | 5.98       |
| Satisfactory | 1      | 127                             | 127                            | 2.79       |
| Performance  |        |                                 | 0.140                          | 76.67      |