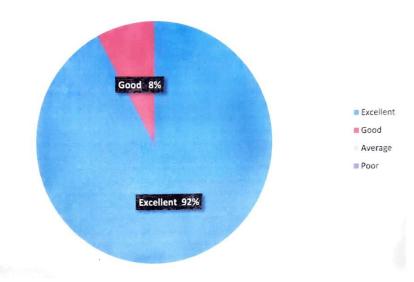

## **Student feedback Analysis on Faculty**

(F)

#### Combined Feedback Analysis

Academic Year: 2021-22

This report consists of following activities:

Title: Faculty Feedback 2021-22 (Attended By: Sixth Semester Div B, Sixth Semester Div A, Fifth Semester Div B, Fifth Semester Div A)