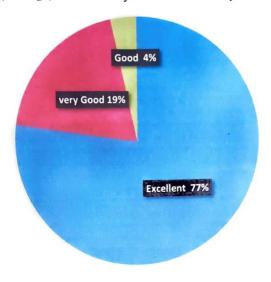

https://portal.vmedulife.com/faculty/feedback/student/StudentFeedback.php#Feedback-details-section

PRINCIPAL
Ashokrao Mane College of Pharmacy<sup>1/3</sup>
Peth-Vadgaon, Dist. Kolhapur.

| /26/23, 8:0                   | 00 PM    |                                   |                                 | vmedulife Account   | og Collego                    |
|-------------------------------|----------|-----------------------------------|---------------------------------|---------------------|-------------------------------|
|                               |          |                                   |                                 |                     | Wave College of               |
| Question                      |          | les of practical applications of  |                                 |                     | 13                            |
| Answer                        | Value    | No. of response(s)                | Response value                  | Response %          | 186                           |
| Excellan                      |          | 1681                              | 8405                            | 36.95               | (₹ <b>                   </b> |
| Wery Go                       |          | 1318                              | 5272                            | 28.97               |                               |
| Good                          | 3        | 1204                              | 3612                            | 20.46               | 32                            |
| Average                       |          | 214                               | 428                             | 4.70                | adgaon, Dist.                 |
| Satisfact                     | tory 1   | 133                               | 133                             | 2.92                |                               |
| Performano                    | pe .     |                                   |                                 | 78.46               |                               |
| Question                      | Sun      | nmary of portion covered, at the  | e start and end of the lecture. |                     |                               |
| Answer                        | Valu     | e No. of response(s)              | Response value                  | Response %          |                               |
| Excellent                     | 5        | 1465                              | 7325                            | 32.20               |                               |
| Very Goo                      | xd 4     | 1355                              | 5420                            | 29.78               |                               |
| Good Good                     | 3        | 1336                              | 4008                            | 29.36               |                               |
| Average                       | 2        | 262                               | 524                             | 5.76                |                               |
| Satisfacto                    | ory 1    | 132                               | 132                             | 2.90                |                               |
| Performance                   |          |                                   |                                 | 76.52               |                               |
| Question                      | Ma       | otivation to students to acquire  | the knowledge and skills        |                     |                               |
| Answer                        | Val      |                                   | Response value                  | Response %          |                               |
| <ul> <li>Excellant</li> </ul> |          | 1650                              | 8250                            | Response %<br>36.26 |                               |
|                               |          |                                   |                                 |                     |                               |
| Very Goo                      |          | 1324                              | 5296                            | 29.10               |                               |
| Good                          | 3        | 1217                              | 3651                            | 26.75               |                               |
| Average                       | 2        | 237                               | 474                             | 5.21                |                               |
| Satisfacto Performance        |          | 122                               | 122                             | 2.68<br>78.21       |                               |
|                               |          |                                   |                                 |                     |                               |
| Question                      |          | tra information provided relate   |                                 |                     |                               |
| Answer                        |          | lue No. of response(s)            | Response value                  | Response %          |                               |
| Excellant                     |          | 1574                              | 7870                            | 34.61               |                               |
| Very Goo                      |          | 1346                              | 5384                            | 29.60               |                               |
| Good                          | 3        | 1241                              | 3723                            | 27.29               |                               |
| Average                       | 2        | 259                               | 518                             | 5.69                |                               |
| Satisfacto                    | ry 1     | 128                               | 128                             | 2.81                |                               |
| Performance                   |          |                                   |                                 | 77.50               |                               |
| Question                      | Use of v | arious teaching methodologies     | for better understanding of the | e subject.          |                               |
| Answer                        | Value    | No. of response(s)                | Response value                  | Response %          |                               |
| <ul><li>Excellant</li></ul>   | 5        | 1702                              | 8510                            | 37.41               |                               |
| Very Good                     | 4        | 1317                              | 5268                            | 28.95               |                               |
| Good                          | 3        | 1207                              | 3621                            | 26.53               |                               |
| Average                       | 2        | 204                               | 408                             | 4.48                |                               |
| Satisfactor                   |          | 120                               | 120                             | 2.64                |                               |
| Performance                   |          |                                   |                                 | 78.80               |                               |
| Outstan                       | 0        | erall control on the class by the | teacher.                        |                     |                               |
| Question                      | Valu     |                                   | Response value                  | Response %          |                               |
| Answer                        |          | 1543                              | 7715                            | 33.91               |                               |
| Excellant                     | 5        |                                   | 5160                            | 28.35               |                               |
| Very Good                     |          | 1290                              | 3978                            | 29.14               |                               |
| Good                          | 3        | 1326                              |                                 | 5.49                |                               |
| Average                       | 2        | 250                               | 500                             | 3.10                |                               |
| Satisfactory                  | y 1      | 141                               | 141                             | 76.90               |                               |
| Performance                   |          |                                   |                                 | 70.00               |                               |