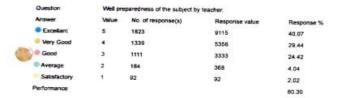

Total number of response(s) : 4550

| Question                      | Clarity, punctuality and neatness in class. |                    |                |            |  |  |  |
|-------------------------------|---------------------------------------------|--------------------|----------------|------------|--|--|--|
| Answer                        | Value                                       | No. of response(s) | Response value | Response % |  |  |  |
| <ul> <li>Excellant</li> </ul> | 5                                           | 1547               | 7735           | 34.00      |  |  |  |
| Very Good                     | 4                                           | 1442               | 5758           | 31.69      |  |  |  |
| @ Good                        | 3                                           | 1238               | 3714           | 27.21      |  |  |  |
| Average                       | 2                                           | 213                | 426            | 4.68       |  |  |  |
| Satisfactory                  | 1.                                          | 110                | 110            | 2.42       |  |  |  |
| Performance                   |                                             |                    |                | 78 04      |  |  |  |