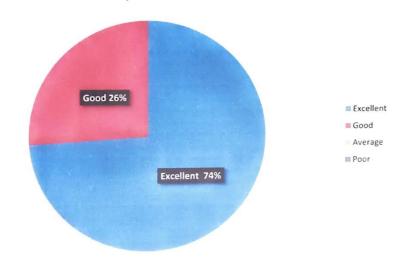

Total number of response(s) : 4550

| Question                      | Clarity, punctuality and neatness in class. |                    |                |            |  |  |  |
|-------------------------------|---------------------------------------------|--------------------|----------------|------------|--|--|--|
| Answer                        | Value                                       | No. of response(s) | Response value | Response % |  |  |  |
| <ul> <li>Excellant</li> </ul> | 5                                           | 1547               | 7735           | 34.00      |  |  |  |
| Very Good                     | 4                                           | 1442               | 5758           | 31.69      |  |  |  |
| @ Good                        | 3                                           | 1238               | 3714           | 27.21      |  |  |  |
| Average                       | 2                                           | 213                | 426            | 4.68       |  |  |  |
| Satisfactory                  | 1.                                          | 110                | 110            | 2.42       |  |  |  |
| Performance                   |                                             |                    |                | 78 04      |  |  |  |

| Question                      | Encouragement to questions and clarification of doubts of students during the class. |                    |                |            |  |  |
|-------------------------------|--------------------------------------------------------------------------------------|--------------------|----------------|------------|--|--|
| Answer                        | Value                                                                                | No. of response(s) | Response value | Response % |  |  |
| <ul> <li>Excellant</li> </ul> | 5                                                                                    | 1798               | 8990           | 39.53      |  |  |
| Very Good                     | 4                                                                                    | 1396               | 5584           | 30.69      |  |  |
| Good Good                     | 3                                                                                    | 1058               | 3174           | 23.26      |  |  |
| Average                       | 2                                                                                    | 189                | 378            | 4.15       |  |  |
| Satisfactory                  | 23                                                                                   | 108                | 108            | 2.37       |  |  |
| Performance                   |                                                                                      |                    |                | 80.17      |  |  |

| Question     | Comple | tion of theory/practical syllab | ous as per prescribed curricul | um.        |
|--------------|--------|---------------------------------|--------------------------------|------------|
| Answer       | Value  | No. of response(s)              | Response value                 | Response % |
| Excellent    | 5      | 1482                            | 7410                           | 32.57      |
| Very Good    | 4      | 1354                            | 5416                           | 29.76      |
| Good         | 3      | 1315                            | 3945                           | 28.90      |
| Average      | 2      | 272                             | 544                            | 5.98       |
| Satisfactory | 1      | 127                             | 127                            | 2.79       |
| Performance  |        |                                 | 0.140                          | 76.67      |