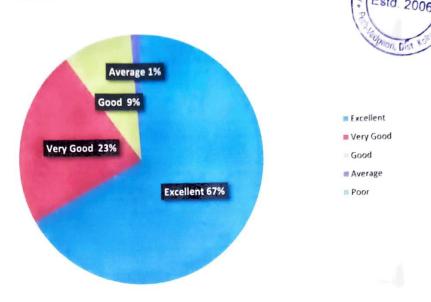

Total number of response(s) : 4550

| Question                      | Clarity, punctuality and neatness in class. |                    |                |            |  |  |  |
|-------------------------------|---------------------------------------------|--------------------|----------------|------------|--|--|--|
| Answer                        | Value                                       | No. of response(s) | Response value | Response % |  |  |  |
| <ul> <li>Excellant</li> </ul> | 5                                           | 1547               | 7735           | 34.00      |  |  |  |
| Very Good                     | 4                                           | 1442               | 5758           | 31.69      |  |  |  |
| @ Good                        | 3                                           | 1238               | 3714           | 27.21      |  |  |  |
| Average                       | 2                                           | 213                | 426            | 4.68       |  |  |  |
| Satisfactory                  | 1.                                          | 110                | 110            | 2.42       |  |  |  |
| Performance                   |                                             |                    |                | 78 04      |  |  |  |

| Question                      | Encouragement to questions and clarification of doubts of students during the class. |                    |                |            |  |  |
|-------------------------------|--------------------------------------------------------------------------------------|--------------------|----------------|------------|--|--|
| Answer                        | Value                                                                                | No. of response(s) | Response value | Response % |  |  |
| <ul> <li>Excellant</li> </ul> | 5                                                                                    | 1798               | 8990           | 39.53      |  |  |
| Very Good                     | 4                                                                                    | 1396               | 5584           | 30.69      |  |  |
| Good Good                     | 3                                                                                    | 1058               | 3174           | 23.26      |  |  |
| Average                       | 2                                                                                    | 189                | 378            | 4.15       |  |  |
| Satisfactory                  | 23                                                                                   | 108                | 108            | 2.37       |  |  |
| Performance                   |                                                                                      |                    |                | 80.17      |  |  |

| Question     | Comple | tion of theory/practical syllab | ous as per prescribed curricul | um.        |
|--------------|--------|---------------------------------|--------------------------------|------------|
| Answer       | Value  | No. of response(s)              | Response value                 | Response % |
| Excellent    | 5      | 1482                            | 7410                           | 32.57      |
| Very Good    | 4      | 1354                            | 5416                           | 29.76      |
| Good         | 3      | 1315                            | 3945                           | 28.90      |
| Average      | 2      | 272                             | 544                            | 5.98       |
| Satisfactory | 1      | 127                             | 127                            | 2.79       |
| Performance  |        |                                 | 0.140                          | 76.67      |