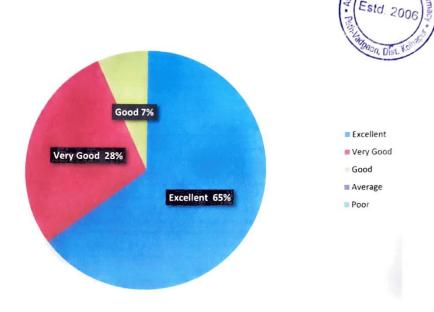

#### Combined Feedback Analysis

Academic Year: 2021-22

This report consists of following activities:

Title: Faculty Feedback 2021-22 (Attended By: Sixth Semester Div B, Sixth Semester Div A, Fifth Semester Div B, Fifth Semester Div A)

Total number of response(s) : 4550

| Question                      | Clarity, punctuality and neatness in class. |                    |                |            |  |  |  |
|-------------------------------|---------------------------------------------|--------------------|----------------|------------|--|--|--|
| Answer                        | Value                                       | No. of response(s) | Response value | Response % |  |  |  |
| <ul> <li>Excellant</li> </ul> | 5                                           | 1547               | 7735           | 34.00      |  |  |  |
| Very Good                     | 4                                           | 1442               | 5758           | 31.69      |  |  |  |
| @ Good                        | 3                                           | 1238               | 3714           | 27.21      |  |  |  |
| Average                       | 2                                           | 213                | 426            | 4.68       |  |  |  |
| Satisfactory                  | 1.                                          | 110                | 110            | 2.42       |  |  |  |
| Performance                   |                                             |                    |                | 78 04      |  |  |  |

| Question                      | Encouragement to questions and clarification of doubts of students during the class. |                    |                |            |  |  |
|-------------------------------|--------------------------------------------------------------------------------------|--------------------|----------------|------------|--|--|
| Answer                        | Value                                                                                | No. of response(s) | Response value | Response % |  |  |
| <ul> <li>Excellant</li> </ul> | 5                                                                                    | 1798               | 8990           | 39.53      |  |  |
| Very Good                     | 4                                                                                    | 1396               | 5584           | 30.69      |  |  |
| Good Good                     | 3                                                                                    | 1058               | 3174           | 23.26      |  |  |
| Average                       | 2                                                                                    | 189                | 378            | 4.15       |  |  |
| Satisfactory                  | 23                                                                                   | 108                | 108            | 2.37       |  |  |
| Performance                   |                                                                                      |                    |                | 80.17      |  |  |

| Question     | Comple | tion of theory/practical syllab | ous as per prescribed curricul | um.        |
|--------------|--------|---------------------------------|--------------------------------|------------|
| Answer       | Value  | No. of response(s)              | Response value                 | Response % |
| Excellent    | 5      | 1482                            | 7410                           | 32.57      |
| Very Good    | 4      | 1354                            | 5416                           | 29.76      |
| Good         | 3      | 1315                            | 3945                           | 28.90      |
| Average      | 2      | 272                             | 544                            | 5.98       |
| Satisfactory | 1      | 127                             | 127                            | 2.79       |
| Performance  |        |                                 | 0.140                          | 76.67      |