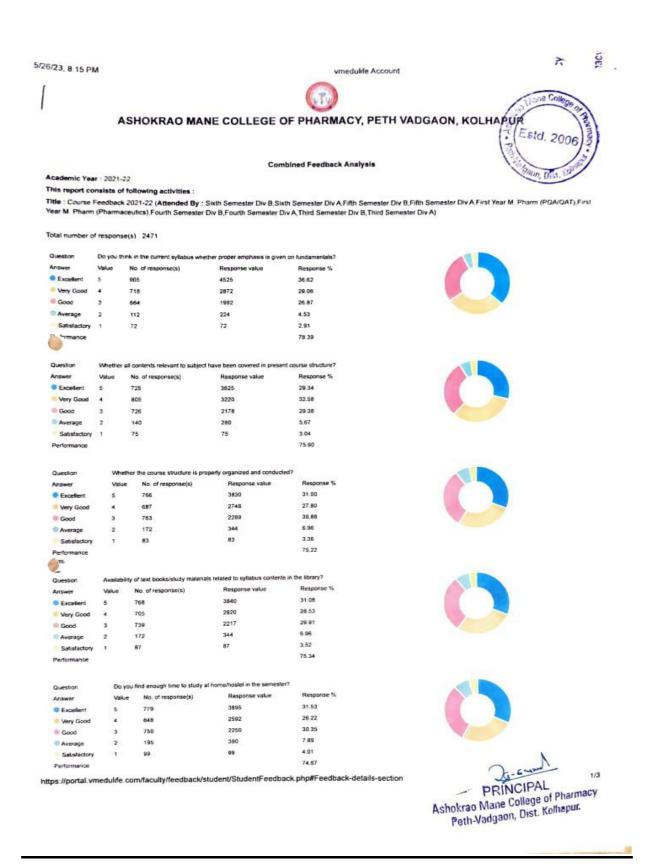

#### Combined Feedback Analysis

Academic Year: 2021-22

This report consists of following activities:

Title: Faculty Feedback 2021-22 (Attended By: Sixth Semester Div B, Sixth Semester Div A, Fifth Semester Div B, Fifth Semester Div A)

Title: Faculty Feedback (Attended By: First Year M. Pharm (PQAQAT), First Year M. Pharm (Pharmaceutics), Fourth Semester Div B, Fourth Semester Div A, Third Semester Div B, Third Semester Div B, Third Semester Div A)

Total number of response(s) : 4550

| Question                      | Clarity, punctuality and neatness in class. |                    |                |            |  |  |  |
|-------------------------------|---------------------------------------------|--------------------|----------------|------------|--|--|--|
| Answer                        | Value                                       | No. of response(s) | Response value | Response % |  |  |  |
| <ul> <li>Excellant</li> </ul> | 5                                           | 1547               | 7735           | 34.00      |  |  |  |
| Very Good                     | 4                                           | 1442               | 5758           | 31.69      |  |  |  |
| @ Good                        | 3                                           | 1238               | 3714           | 27.21      |  |  |  |
| Average                       | 2                                           | 213                | 426            | 4.68       |  |  |  |
| Satisfactory                  | 1.                                          | 110                | 110            | 2.42       |  |  |  |
| Performance                   |                                             |                    |                | 78 04      |  |  |  |

| Question                      | Encouragement to questions and clarification of doubts of students during the class. |                    |                |            |  |  |
|-------------------------------|--------------------------------------------------------------------------------------|--------------------|----------------|------------|--|--|
| Answer                        | Value                                                                                | No. of response(s) | Response value | Response % |  |  |
| <ul> <li>Excellant</li> </ul> | 5                                                                                    | 1798               | 8990           | 39.53      |  |  |
| Very Good                     | 4                                                                                    | 1396               | 5584           | 30.69      |  |  |
| Good Good                     | 3                                                                                    | 1058               | 3174           | 23.26      |  |  |
| Average                       | 2                                                                                    | 189                | 378            | 4.15       |  |  |
| Satisfactory                  | 23                                                                                   | 108                | 108            | 2.37       |  |  |
| Performance                   |                                                                                      |                    |                | 80.17      |  |  |

| Question     | Comple | tion of theory/practical syllab | ous as per prescribed curricul | um.        |
|--------------|--------|---------------------------------|--------------------------------|------------|
| Answer       | Value  | No. of response(s)              | Response value                 | Response % |
| Excellent    | 5      | 1482                            | 7410                           | 32.57      |
| Very Good    | 4      | 1354                            | 5416                           | 29.76      |
| Good         | 3      | 1315                            | 3945                           | 28.90      |
| Average      | 2      | 272                             | 544                            | 5.98       |
| Satisfactory | 1      | 127                             | 127                            | 2.79       |
| Performance  |        |                                 | 0.140                          | 76.67      |

https://portal.vmedulife.com/faculty/feedback/student/StudentFeedback.php#Feedback-details-section

PRINCIPAL
Ashokrao Mane College of Pharmacy<sup>1/3</sup>
Peth-Vadgaon, Dist. Kolhapur.

| /26/23, 8:0                   | 00 PM    |                                   |                                 | vmedulife Account   | og Collego                    |
|-------------------------------|----------|-----------------------------------|---------------------------------|---------------------|-------------------------------|
|                               |          |                                   |                                 |                     | Wave College of               |
| Question                      |          | les of practical applications of  |                                 |                     | 13                            |
| Answer                        | Value    | No. of response(s)                | Response value                  | Response %          | 186                           |
| Excellan                      |          | 1681                              | 8405                            | 36.95               | (₹ <b>                   </b> |
| Wery Go                       |          | 1318                              | 5272                            | 28.97               |                               |
| Good                          | 3        | 1204                              | 3612                            | 20.46               | 32                            |
| Average                       |          | 214                               | 428                             | 4.70                | adgaon, Dist.                 |
| Satisfact                     | tory 1   | 133                               | 133                             | 2.92                |                               |
| Performano                    | pe .     |                                   |                                 | 78.46               |                               |
| Question                      | Sun      | nmary of portion covered, at the  | e start and end of the lecture. |                     |                               |
| Answer                        | Valu     | e No. of response(s)              | Response value                  | Response %          |                               |
| Excellent                     | 5        | 1465                              | 7325                            | 32.20               |                               |
| Very Goo                      | xd 4     | 1355                              | 5420                            | 29.78               |                               |
| Good Good                     | 3        | 1336                              | 4008                            | 29.36               |                               |
| Average                       | 2        | 262                               | 524                             | 5.76                |                               |
| Satisfacto                    | ory 1    | 132                               | 132                             | 2.90                |                               |
| Performance                   |          |                                   |                                 | 76.52               |                               |
| Question                      | Ma       | otivation to students to acquire  | the knowledge and skills        |                     |                               |
| Answer                        | Val      |                                   | Response value                  | Response %          |                               |
| <ul> <li>Excellant</li> </ul> |          | 1650                              | 8250                            | Response %<br>36.26 |                               |
|                               |          |                                   |                                 |                     |                               |
| Very Goo                      |          | 1324                              | 5296                            | 29.10               |                               |
| Good                          | 3        | 1217                              | 3651                            | 26.75               |                               |
| Average                       | 2        | 237                               | 474                             | 5.21                |                               |
| Satisfacto Performance        |          | 122                               | 122                             | 2.68<br>78.21       |                               |
|                               |          |                                   |                                 |                     |                               |
| Question                      |          | tra information provided relate   |                                 |                     |                               |
| Answer                        |          | lue No. of response(s)            | Response value                  | Response %          |                               |
| Excellant                     |          | 1574                              | 7870                            | 34.61               |                               |
| Very Goo                      |          | 1346                              | 5384                            | 29.60               |                               |
| Good                          | 3        | 1241                              | 3723                            | 27.29               |                               |
| Average                       | 2        | 259                               | 518                             | 5.69                |                               |
| Satisfacto                    | ry 1     | 128                               | 128                             | 2.81                |                               |
| Performance                   |          |                                   |                                 | 77.50               |                               |
| Question                      | Use of v | arious teaching methodologies     | for better understanding of the | e subject.          |                               |
| Answer                        | Value    | No. of response(s)                | Response value                  | Response %          |                               |
| <ul><li>Excellant</li></ul>   | 5        | 1702                              | 8510                            | 37.41               |                               |
| Very Good                     | 4        | 1317                              | 5268                            | 28.95               |                               |
| Good                          | 3        | 1207                              | 3621                            | 26.53               |                               |
| Average                       | 2        | 204                               | 408                             | 4.48                |                               |
| Satisfactor                   |          | 120                               | 120                             | 2.64                |                               |
| Performance                   |          |                                   |                                 | 78.80               |                               |
| Outstan                       | 0        | erall control on the class by the | teacher.                        |                     |                               |
| Question                      | Valu     |                                   | Response value                  | Response %          |                               |
| Answer                        |          | 1543                              | 7715                            | 33.91               |                               |
| Excellant                     | 5        |                                   | 5160                            | 28.35               |                               |
| Very Good                     |          | 1290                              | 3978                            | 29.14               |                               |
| Good                          | 3        | 1326                              |                                 | 5.49                |                               |
| Average                       | 2        | 250                               | 500                             | 3.10                |                               |
| Satisfactory                  | y 1      | 141                               | 141                             | 76.90               |                               |
| Performance                   |          |                                   |                                 | 70.00               |                               |