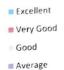

Total number of response(s) : 4550

| Question                      | Clarity, punctuality and neatness in class. |                    |                |            |  |  |  |
|-------------------------------|---------------------------------------------|--------------------|----------------|------------|--|--|--|
| Answer                        | Value                                       | No. of response(s) | Response value | Response % |  |  |  |
| <ul> <li>Excellant</li> </ul> | 5                                           | 1547               | 7735           | 34.00      |  |  |  |
| Very Good                     | 4                                           | 1442               | 5758           | 31.69      |  |  |  |
| @ Good                        | 3                                           | 1238               | 3714           | 27.21      |  |  |  |
| Average                       | 2                                           | 213                | 426            | 4.68       |  |  |  |
| Satisfactory                  | 1.                                          | 110                | 110            | 2.42       |  |  |  |
| Performance                   |                                             |                    |                | 78 04      |  |  |  |

| Question                      | Encouragement to questions and clarification of doubts of students during the class. |                    |                |            |  |  |
|-------------------------------|--------------------------------------------------------------------------------------|--------------------|----------------|------------|--|--|
| Answer                        | Value                                                                                | No. of response(s) | Response value | Response % |  |  |
| <ul> <li>Excellant</li> </ul> | 5                                                                                    | 1798               | 8990           | 39.53      |  |  |
| Very Good                     | 4                                                                                    | 1396               | 5584           | 30.69      |  |  |
| Good Good                     | 3                                                                                    | 1058               | 3174           | 23.26      |  |  |
| Average                       | 2                                                                                    | 189                | 378            | 4.15       |  |  |
| Satisfactory                  | 23                                                                                   | 108                | 108            | 2.37       |  |  |
| Performance                   |                                                                                      |                    |                | 80.17      |  |  |

| Question     | Comple | tion of theory/practical syllab | ous as per prescribed curricul | um.        |
|--------------|--------|---------------------------------|--------------------------------|------------|
| Answer       | Value  | No. of response(s)              | Response value                 | Response % |
| Excellent    | 5      | 1482                            | 7410                           | 32.57      |
| Very Good    | 4      | 1354                            | 5416                           | 29.76      |
| Good         | 3      | 1315                            | 3945                           | 28.90      |
| Average      | 2      | 272                             | 544                            | 5.98       |
| Satisfactory | 1      | 127                             | 127                            | 2.79       |
| Performance  |        |                                 | 0.140                          | 76.67      |