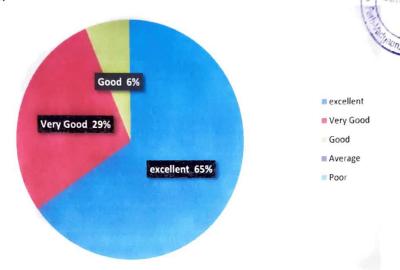

#### Combined Feedback Analysis

Academic Year: 2021-22

This report consists of following activities:

Title: Faculty Feedback 2021-22 (Attended By: Sixth Semester Div B, Sixth Semester Div A, Fifth Semester Div B, Fifth Semester Div A)

Total number of response(s) : 4550

| Question                      | Clarity, punctuality and neatness in class. |                    |                |            |  |  |  |
|-------------------------------|---------------------------------------------|--------------------|----------------|------------|--|--|--|
| Answer                        | Value                                       | No. of response(s) | Response value | Response % |  |  |  |
| <ul> <li>Excellant</li> </ul> | 5                                           | 1547               | 7735           | 34.00      |  |  |  |
| Very Good                     | 4                                           | 1442               | 5758           | 31.69      |  |  |  |
| @ Good                        | 3                                           | 1238               | 3714           | 27.21      |  |  |  |
| Average                       | 2                                           | 213                | 426            | 4.68       |  |  |  |
| Satisfactory                  | 1.                                          | 110                | 110            | 2.42       |  |  |  |
| Performance                   |                                             |                    |                | 78 04      |  |  |  |

| Question                      | Encouragement to questions and clarification of doubts of students during the class. |                    |                |            |  |  |
|-------------------------------|--------------------------------------------------------------------------------------|--------------------|----------------|------------|--|--|
| Answer                        | Value                                                                                | No. of response(s) | Response value | Response % |  |  |
| <ul> <li>Excellant</li> </ul> | 5                                                                                    | 1798               | 8990           | 39.53      |  |  |
| Very Good                     | 4                                                                                    | 1396               | 5584           | 30.69      |  |  |
| Good Good                     | 3                                                                                    | 1058               | 3174           | 23.26      |  |  |
| Average                       | 2                                                                                    | 189                | 378            | 4.15       |  |  |
| Satisfactory                  | 23                                                                                   | 108                | 108            | 2.37       |  |  |
| Performance                   |                                                                                      |                    |                | 80.17      |  |  |

| Question     | Comple | tion of theory/practical syllab | ous as per prescribed curricul | um.        |
|--------------|--------|---------------------------------|--------------------------------|------------|
| Answer       | Value  | No. of response(s)              | Response value                 | Response % |
| Excellent    | 5      | 1482                            | 7410                           | 32.57      |
| Very Good    | 4      | 1354                            | 5416                           | 29.76      |
| Good         | 3      | 1315                            | 3945                           | 28.90      |
| Average      | 2      | 272                             | 544                            | 5.98       |
| Satisfactory | 1      | 127                             | 127                            | 2.79       |
| Performance  |        |                                 | 0.140                          | 76.67      |