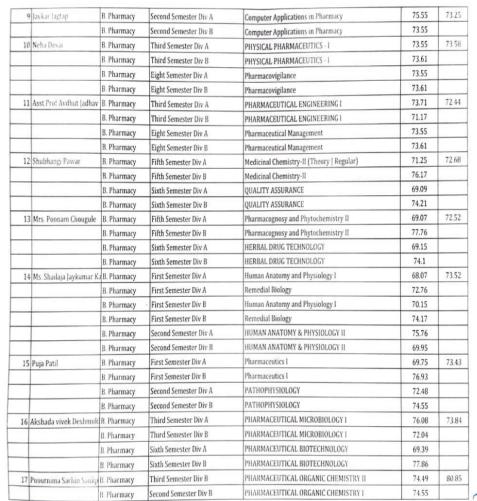

# **Student feedback Analysis Report on Faculty**

|       |                                | ASHOKRAO MANE C   | OLLEGE OF PHARMACY, PETHVA | TOURON, ROLLIAFOR |                 |           |
|-------|--------------------------------|-------------------|----------------------------|-------------------|-----------------|-----------|
|       |                                |                   | Faculty Feedback           |                   |                 |           |
|       |                                |                   | Feedback Analysis 2021-22  |                   |                 |           |
|       |                                |                   | B.Pharmacy                 |                   |                 |           |
|       | Semester I Class A             |                   |                            | 5 11 1 7 11       | D - f (0/)      | Remark    |
| r. No | . Faculty Name                 | Branch/Department | Semester/ Group            | Feedback Title    | Performance (%) | Excellent |
|       | 1 Prof.Pramod Patil            | B. Pharmacy       | First Semester Div A       | Faculty Feedback  | 83.48           | Excellent |
|       | 2 Pranali Patil                | B. Pharmacy       | First Semester Div A       | Faculty Feedback  | 86.67           | Excellent |
|       | 3 Ms. Shailaja Jaykumar Kamble | B. Pharmacy       | First Semester Div A       | Faculty Feedback  | 80.85           | Excellent |
|       | 4 Puja Patil                   | B. Pharmacy       | First Semester Div A       | Faculty Feedback  | 84.63           | -         |
|       | 5 Pooja Desai                  | B. Pharmacy       | First Semester Div A       | Faculty Feedback  | 83.59           | Excellent |
|       | Semester I Class B             |                   |                            |                   |                 |           |
|       | 1 Prof.Pramod Patil            | B. Pharmacy       | First Semester Div B       | Faculty Feedback  | 85.06           | Excellent |
|       | 2 Pranali Patil                | B. Pharmacy       | First Semester Div B       | Faculty Feedback  | 82.91           | Excellent |
|       | Ms. Shailaja Jaykumar Kamble   | B. Pharmacy       | First Semester Div B       | Faculty Feedback  | 79.31           | Very Good |
|       | Puja Patil                     | B. Pharmacy       | First Semester Div B       | Faculty Feedback  | 81.71           | Excellent |
| _     | Pooja Desai                    | B. Pharmacy       | First Semester Div B       | Faculty Feedback  | 78.65           | Very Good |
|       | Manisha Mane                   | B. Pharmacy       | First Semester Div A       | Faculty Feedback  | 74.63           | Very Good |
|       | Semester II Class A            |                   |                            |                   |                 |           |
| 1     | Prof.Pramod Patil              | B. Pharmacy       | Second Semester Div A      | Faculty Feedback  | 83.85           | Excellent |
| 2     | Pranali Patil                  | B. Pharmacy       | Second Semester Div A      | Faculty Feedback  | 85.29           | Excellent |
| 3     | Jaykar Jagtap                  | B. Pharmacy       | Second Semester Div A      | Faculty Feedback  | 81.41           | Excellent |
| 4     | Ms. Shailaja Jaykumar Kamble   | B. Pharmacy       | Second Semester Div A      | Faculty Feedback  | 79.26           | Very Good |
| _     | Puja Patil                     | B. Pharmacy       | Second Semester Div A      | Faculty Feedback  | 84.89           | Excellent |
| -     | Pooja Desai                    | B. Pharmacy       | Second Semester Div A      | Faculty Feedback  | 81.44           | Excellent |