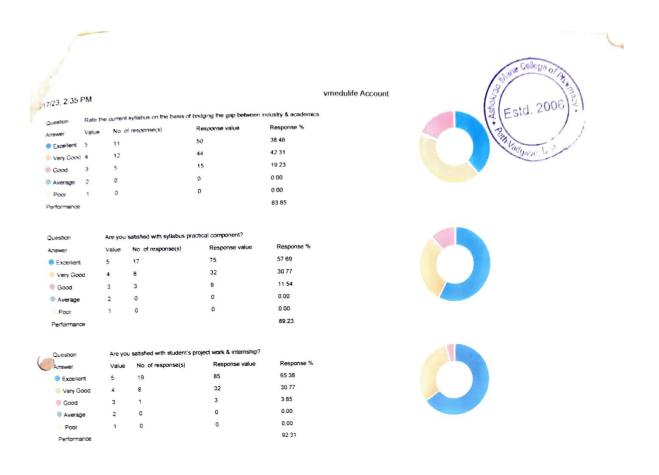

cellent   | 5       | 14                              | 65                           | 50.00      |
| Very Good   | 4       | 11                              | 40                           | 38 46      |
| Good        | 3       | 3                               | 9                            | 11.54      |
| Average     | 2       | 0                               | 0                            | 0.00       |
| Poor        | 1       | 0                               | 0                            | 0.00       |
| Performance |         |                                 |                              | 87 69      |

https://portal.vmedulife.com/faculty/feedback/teaching/ManageTeachingStaffFeedback.php











PRINCIPAL
Ashokrao Mane College of Pharmacy
Peth-Vadgaon, Dist. Kolhapur. 1/2







0

Interpretation and Action Taken

Enter interpretation and action taken for this feedback

Academic Incharge
A.M.C.P. Peth-Vadgaon

IQAC CO-ORDINATOR
Ashokrao Mane College of Pharmacy,
Peth-Vadgaon.

Peth-Vadgaon, Dist. Kolhapur.

https://portal.vmedulife.com/faculty/feedback/teaching/ManageTeachingStaffFeedback.php

2/2



## **Alumni feedback Analysis**



Shri Balasaheb Mane Shikshan Prasarak Mandal, Ambap's
ASHOKRAO MANE COLLEGE OF PHARMACY, PETH VADGAON

'Alumni Meet 2022' Sunday, 22<sup>nd</sup> May 2022

#### **ALUMNI FEEDBACK ANALYSIS**

| Sr.<br>No | Attributes                                                                                                         | Excellent | Very<br>Good | Good | Average          | Poo |
|-----------|---------------------------------------